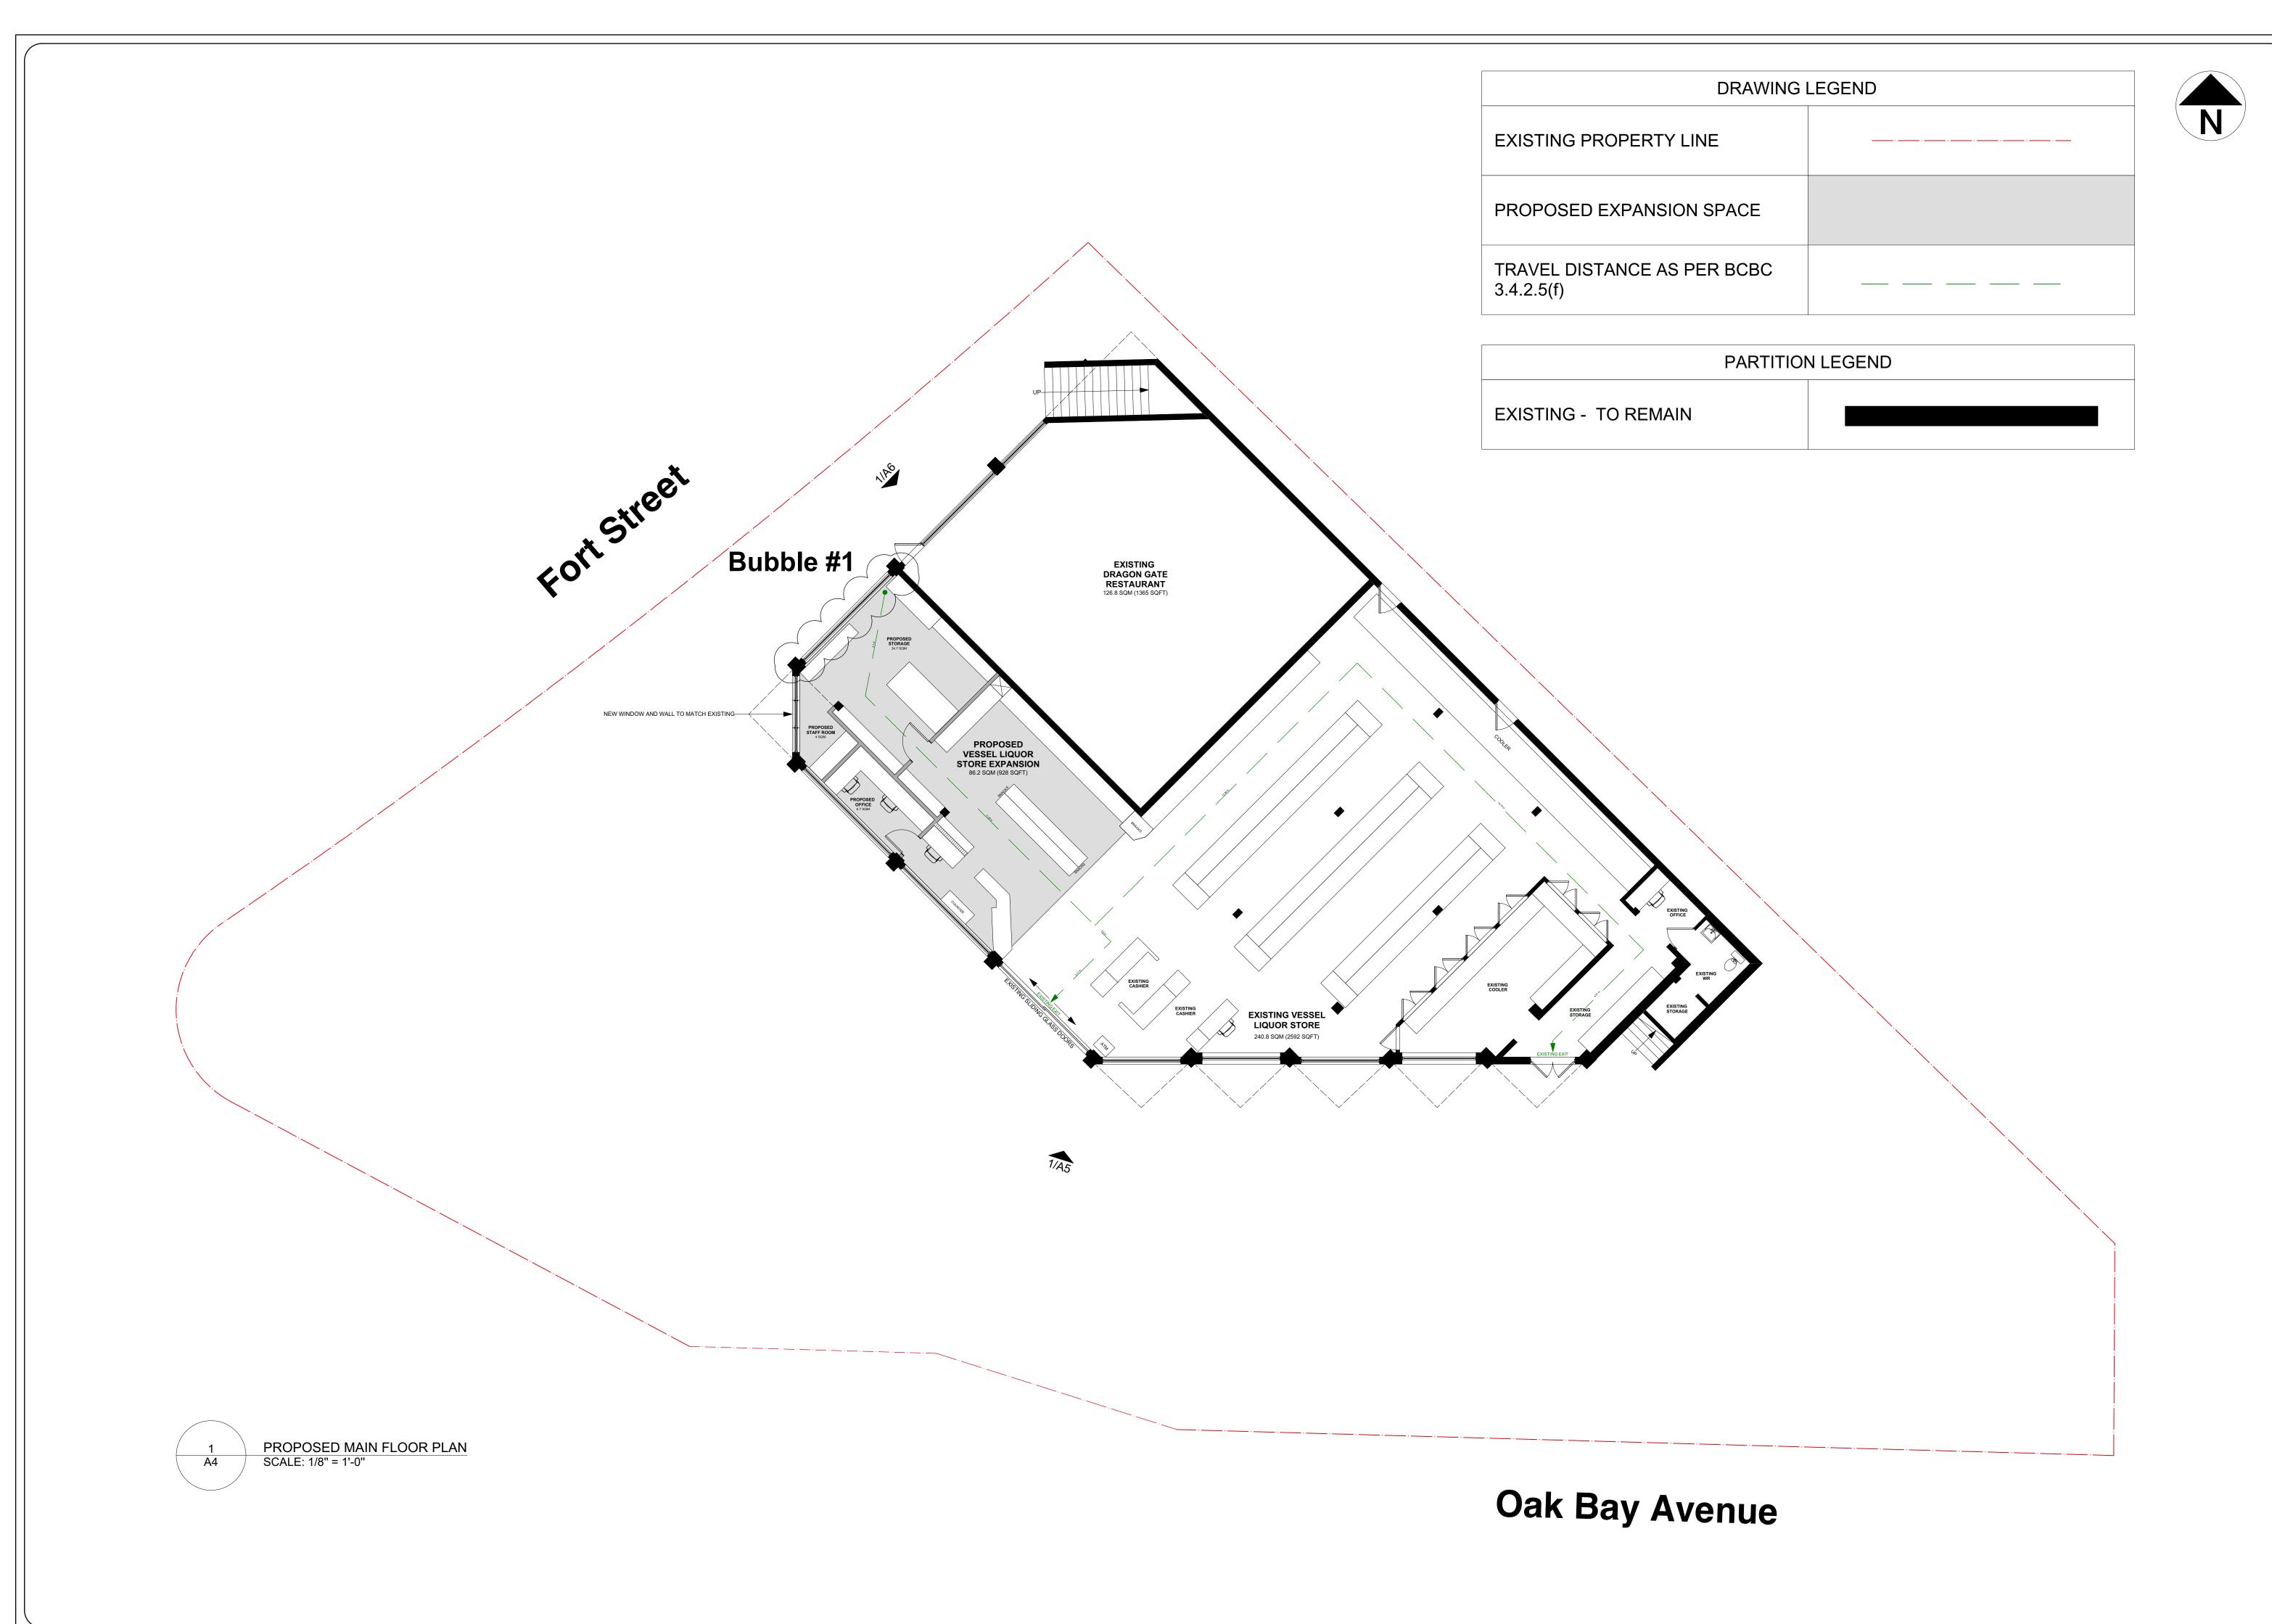

VESSEL LIQUOR STORE

| CHED FOR: | DATE: |
|-----------|-------|
| SUED FOR: | DATE: |
|           |       |
|           |       |

REVISION NO.: DATE:

SAC PROJECT NO.:
VES-01-19

I BY:

DATE: NOVEMBER 12, 2020

NOVEWIDER 12, 2020

AS NOTED

DRAWING TITLE:

PROPOSED MAIN FLOOR PLAN

DRAWING NUMBER:

A4

**EXISTING ELEVATION** 

SCALE: 1:50