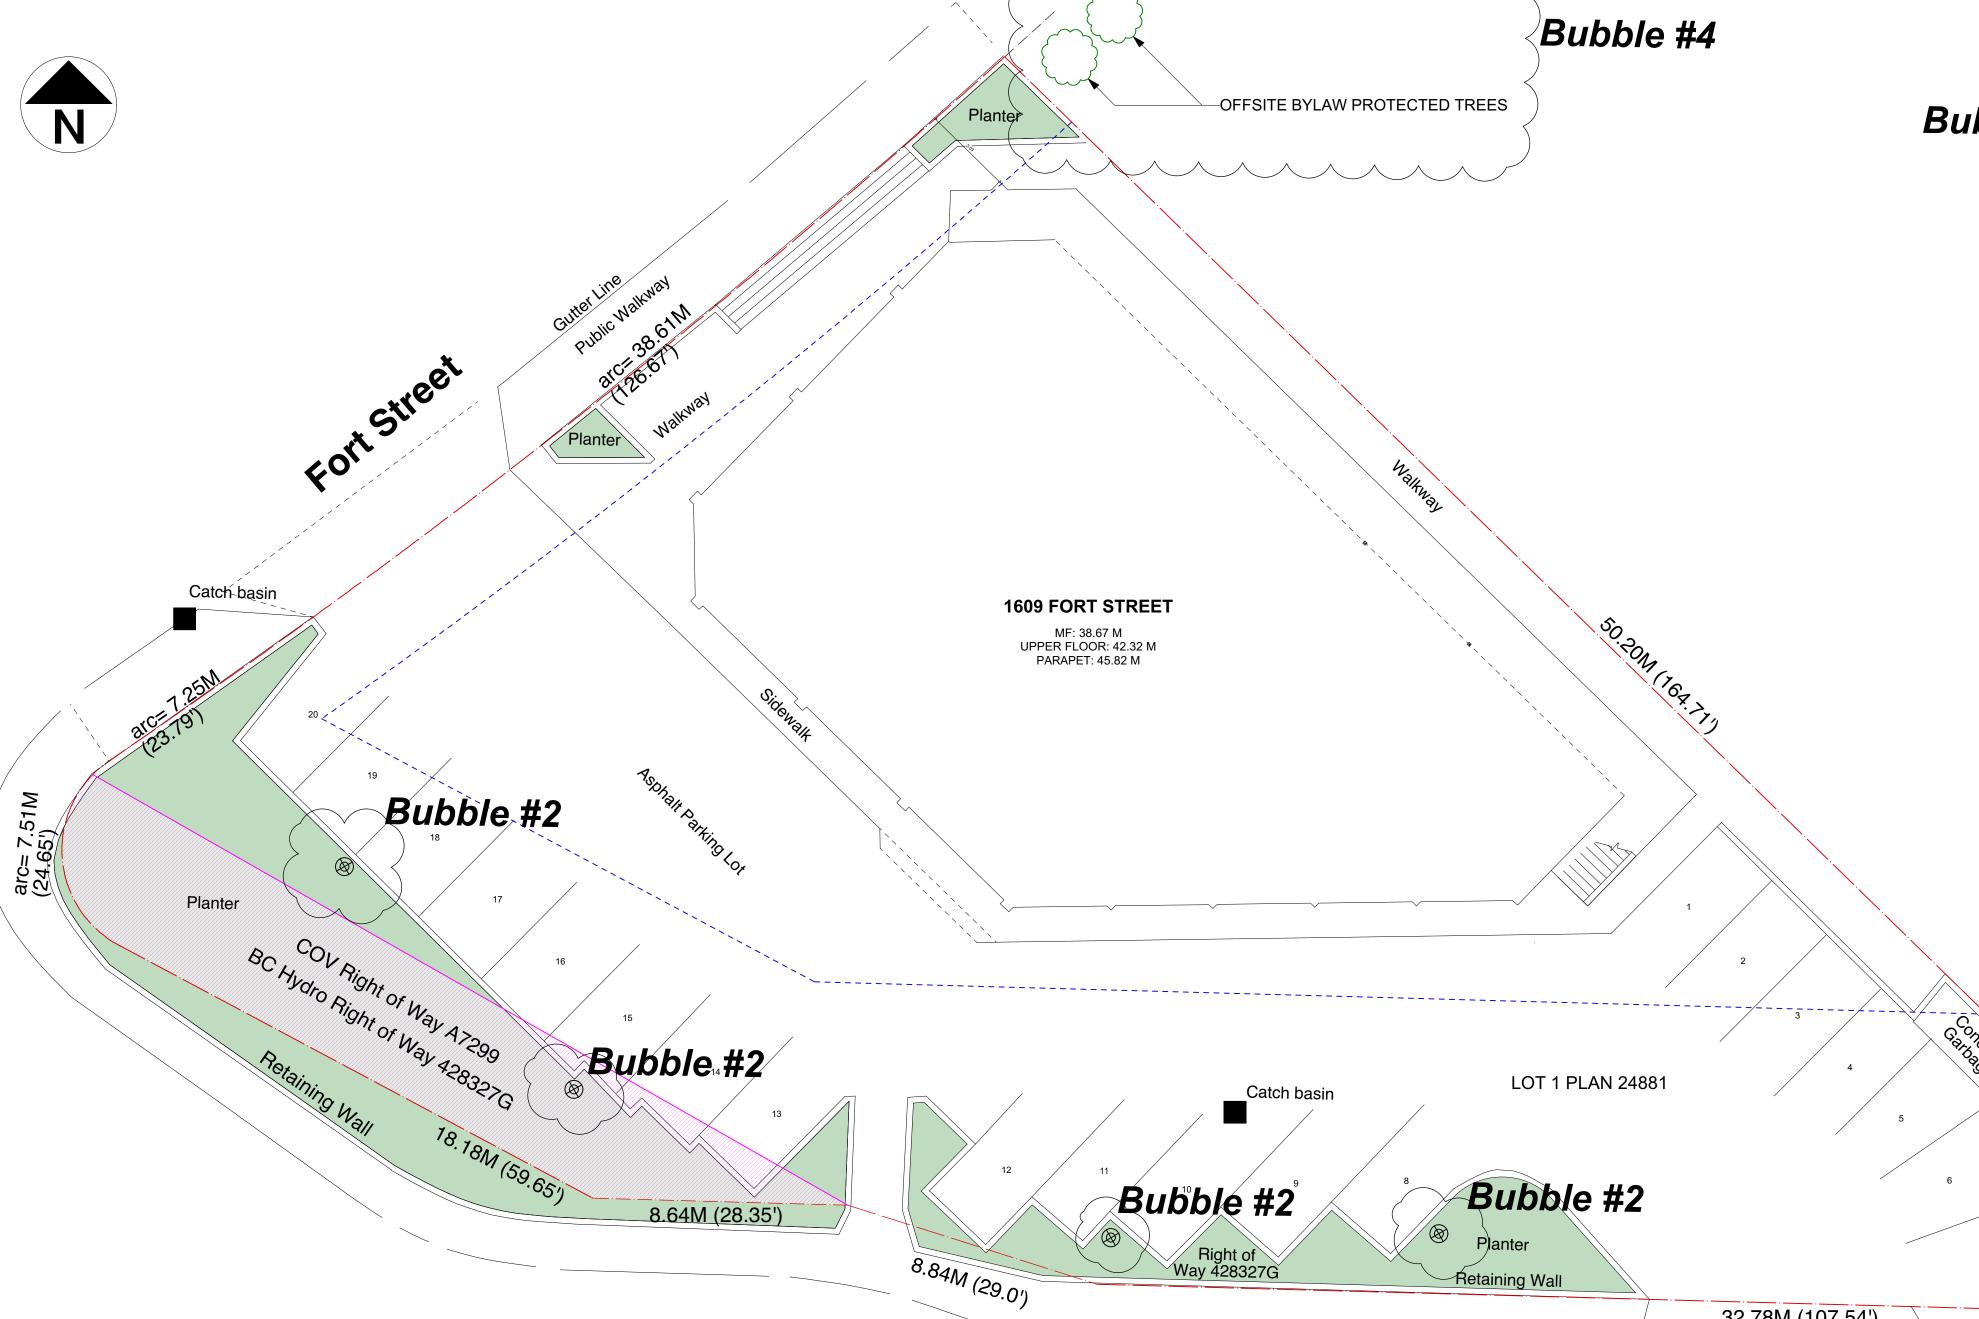

## Bubble #2

32.78M (107.54')

Public Walkway

Oak Bay Avenue

|                                                | ZONING DATA TABLE                                                            |                                                                                                |
|------------------------------------------------|------------------------------------------------------------------------------|------------------------------------------------------------------------------------------------|
|                                                | ZONE STANDARD                                                                | PROPOSAL - IF DIFFERENT FROM<br>ZONE STANDARD                                                  |
| ZONING                                         | C1-J ZONE, LIMITED COMMERCIAL<br>JUNCTION DISTRICT                           | -                                                                                              |
| SITE AREA (m2)                                 | NOT MENTIONED IN ZONE<br>STANDARD                                            | 1614.9 sqm                                                                                     |
| TOTAL FLOOR AREA (m2)                          | NO LIQUOR RETAIL STORE SHALL<br>EXCEED A MAX. TOTAL FLOOR AREA OF<br>241 sqm | ADD 86.2 SQM ALLOWABLE FLOOR<br>AREA FOR LIQUOR STORE PURPOSES<br>SO ALLOWABLE AREA IS 327 sqm |
| FLOOR SPACE RATIO                              | 0.55 TO 1                                                                    | 0.50 TO 1                                                                                      |
| SITE COVERAGE %                                | SHALL NOT EXCEED 30%                                                         | 28.7%                                                                                          |
| OPEN SITE SPACE %                              | NOT MENTIONED IN ZONE STANDARD                                               | 14.15%                                                                                         |
| HEIGHT (m)                                     | SHALL NOT EXCEED 8 m                                                         | 7.15 m TO PARAPET                                                                              |
| NUMBER OF STOREYS                              | NOT MENTIONED IN ZONE<br>STANDARD                                            | 2 STOREYS                                                                                      |
| PARKING STALLS (NUMBER)<br>ON SITE             | SHALL BE PROVIDED IN ACCORDANCE<br>WITH SCHEDULE 'C' - 18 REQUIRED           | 20 PARKING STALLS<br>PROVIDED ON SITE                                                          |
|                                                | BUILDING SETBACK (m)                                                         |                                                                                                |
| OAK BAY AVENUE                                 | 10.6 m                                                                       | -                                                                                              |
| FORT STREET                                    | 3 m                                                                          | -                                                                                              |
| INTERSECTION OF OAK BAY<br>AVE AND FORT STREET | 10.6 m                                                                       | -                                                                                              |