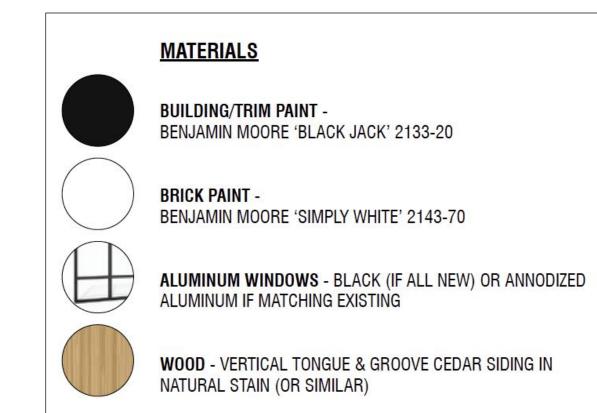

EXISTING VIEW FROM OAK BAY AVE

PROPOSED VIEW FROM OAK BAY AVE

| FINISHES LEGEND                                             |                                                                                                   |  |
|-------------------------------------------------------------|---------------------------------------------------------------------------------------------------|--|
| PAINT EXISTING STUCCO BENJAMIN MOORE "SIMPLY WHITE" 2143-70 |                                                                                                   |  |
| 2                                                           | PAINT ALL EXISTING BRICK<br>BENJAMIN MOORE "SIMPLY WHITE" 2143-70                                 |  |
| 3                                                           | PAINT EXISTING TRIM<br>BENJAMIN MOORE "BLACK JACK" 2133-20                                        |  |
| 4                                                           | EXISTING PATIOS TO BE REMOVED, CREATE CONTINUOUS EXTERIOR WALL TO RECIEVE NEW GLAZING             |  |
| 5                                                           | OPTION TO REPLACE EXISTING WINDOWS WITH NEW TO MATCH NEW WINDOWS ON SECOND FLOOR                  |  |
| 6                                                           | ACCENT WOOD CLADDING AT SIGN BAND LEVEL & SOFFITS                                                 |  |
| 7                                                           | OPTIONAL PAINTED OR PIN-MOUNTED SIGNAGE, FACE-LIT W/ NEW WALL MOUNT GOOSE NECK BLACK METAL LIGHTS |  |