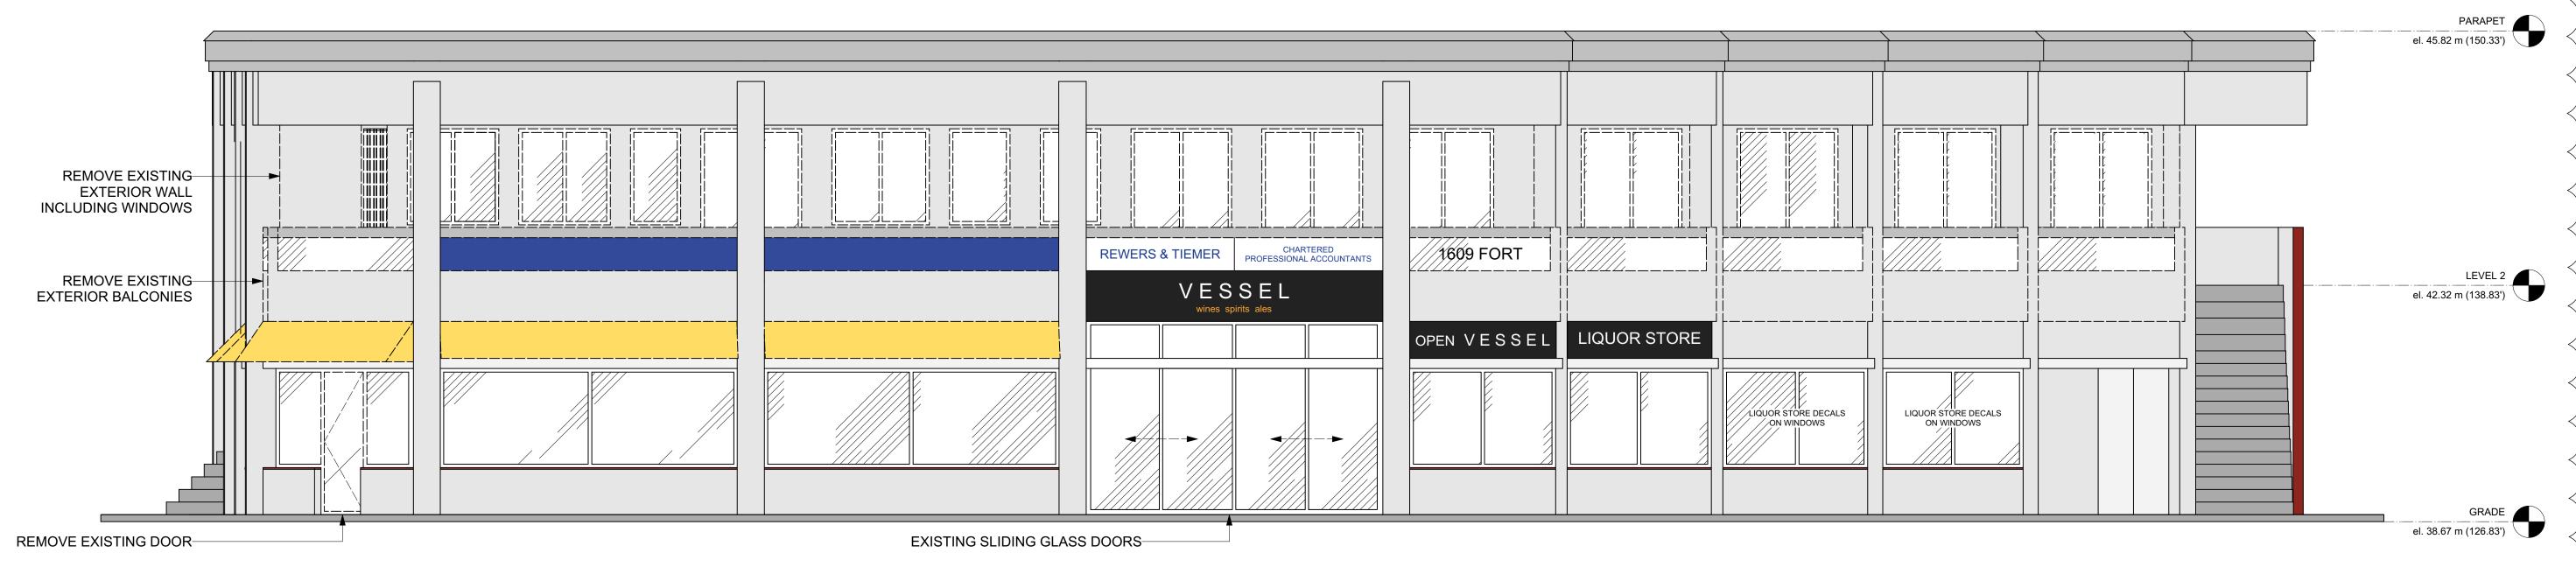

STORE DVP

1609 FORT STREET

VICTORIA, BC

VESSEL LIQUOR

STORE

ROJECT ADDRESS:

SCALE: 1:50

PROPOSED ELEVATION → BEING PROPOSED THROUGH A SEPARATE APPLICATION (DDP 00547)

AS NOTED

DRAWING TITLE:

**EXISTING &** PROPOSED

**ELEVATIONS** 

DRAWING NUMBER:

EXISTING ELEVATION SCALE: 1:50

PROPOSED ELEVATION → BEING PROPOSED THROUGH A SEPARATE APPLICATION (DDP 00547) SCALE: 1:50