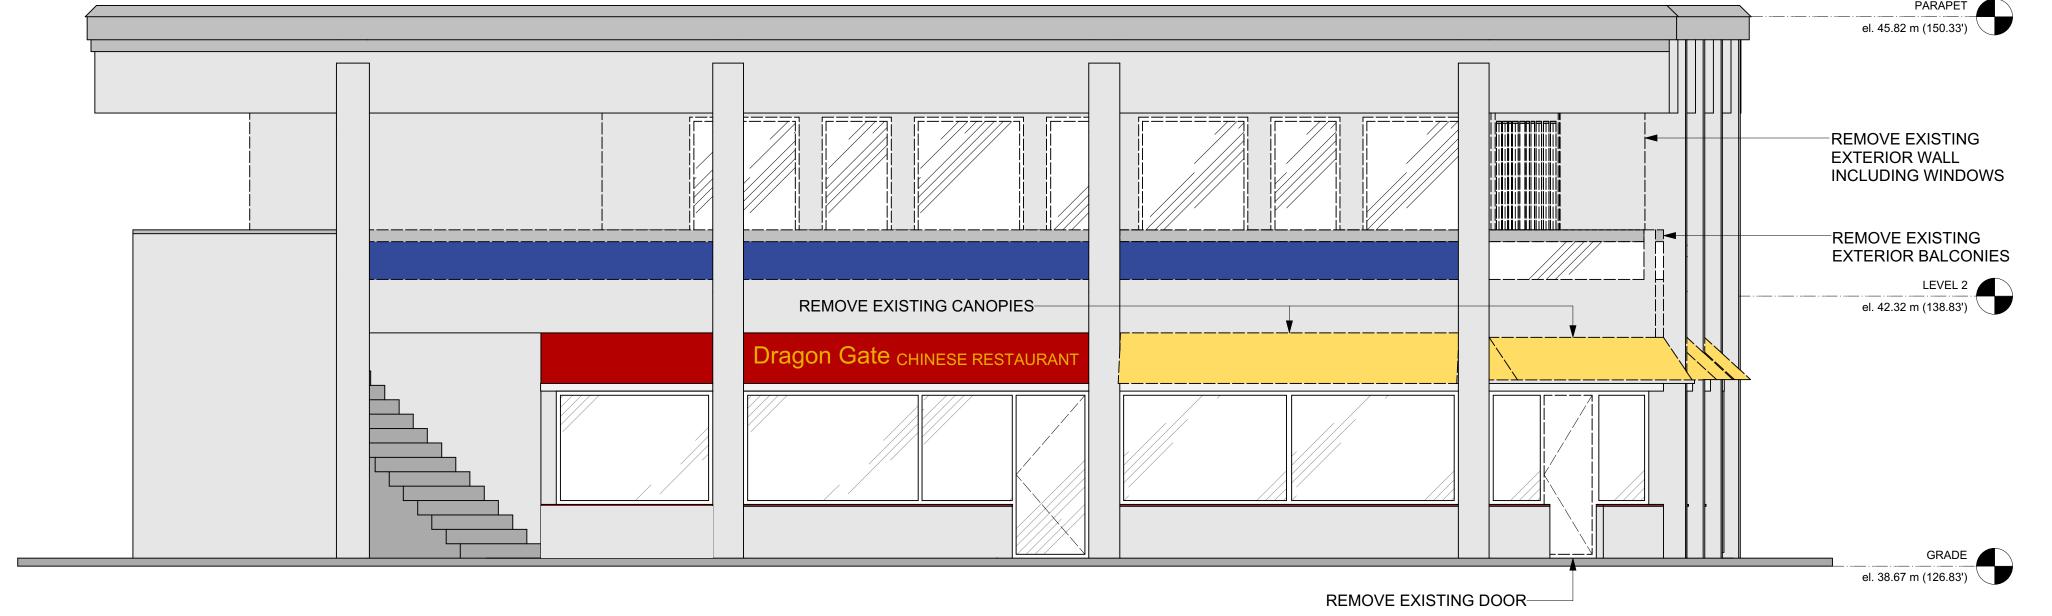

NOVEWIDER 12, 2020

AS NOTED

DRAWING TITLE:

PROPOSED MAIN FLOOR PLAN

DRAWING NUMBER:

A4

**EXISTING ELEVATION** 

SCALE: 1:50

STORE DVP

1609 FORT STREET

VICTORIA, BC

VESSEL LIQUOR

STORE

ROJECT ADDRESS:

SCALE: 1:50

PROPOSED ELEVATION → BEING PROPOSED THROUGH A SEPARATE APPLICATION (DDP 00547)