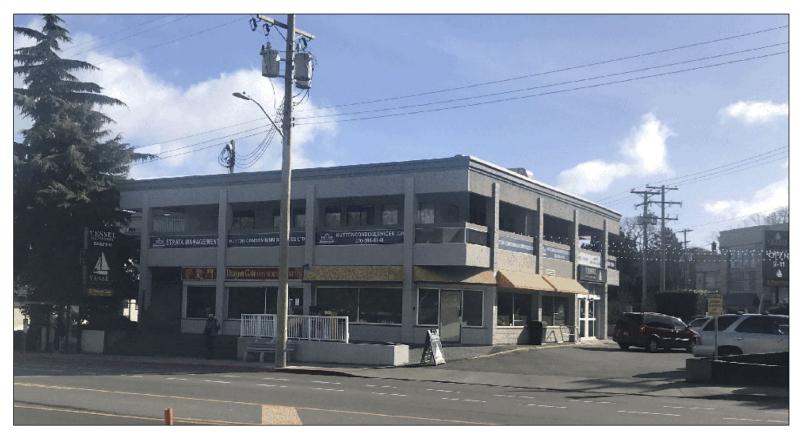

EXISTING VIEW FROM OAK BAY AVE

PROPOSED VIEW FROM OAK BAY AVE

| FINISHES LEGEND                                             |                                                                                                   |  |
|-------------------------------------------------------------|---------------------------------------------------------------------------------------------------|--|
| PAINT EXISTING STUCCO BENJAMIN MOORE "SIMPLY WHITE" 2143-70 |                                                                                                   |  |
| 2                                                           | PAINT ALL EXISTING BRICK<br>BENJAMIN MOORE "SIMPLY WHITE" 2143-70                                 |  |
| 3                                                           | PAINT EXISTING TRIM<br>BENJAMIN MOORE "BLACK JACK" 2133-20                                        |  |
| 4                                                           | EXISTING PATIOS TO BE REMOVED, CREATE CONTINUOUS EXTERIOR WALL TO RECIEVE NEW GLAZING             |  |
| 5                                                           | OPTION TO REPLACE EXISTING WINDOWS WITH NEW TO MATCH NEW WINDOWS ON SECOND FLOOR                  |  |
| 6                                                           | ACCENT WOOD CLADDING AT SIGN BAND LEVEL & SOFFITS                                                 |  |
| 7                                                           | OPTIONAL PAINTED OR PIN-MOUNTED SIGNAGE, FACE-LIT W/ NEW WALL MOUNT GOOSE NECK BLACK METAL LIGHTS |  |