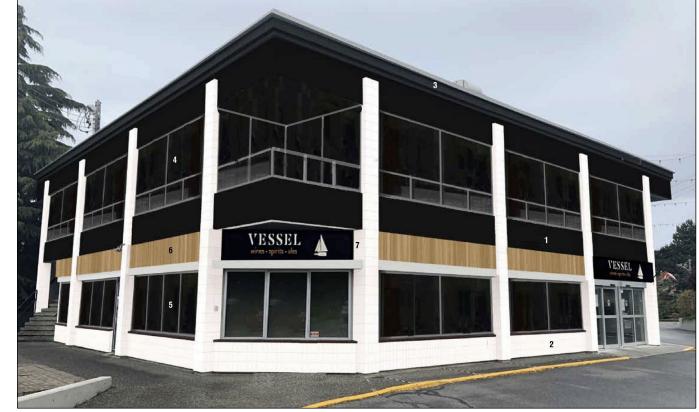

EXISTING VIEW FROM OAK BAY AVE

PROPOSED VIEW FROM OAK BAY AVE

| FINISHES LEGEND                                             |                                                                                                   |  |
|-------------------------------------------------------------|---------------------------------------------------------------------------------------------------|--|
| PAINT EXISTING STUCCO BENJAMIN MOORE "SIMPLY WHITE" 2143-70 |                                                                                                   |  |
| 2                                                           | PAINT ALL EXISTING BRICK<br>BENJAMIN MOORE "SIMPLY WHITE" 2143-70                                 |  |
| 3                                                           | PAINT EXISTING TRIM<br>BENJAMIN MOORE "BLACK JACK" 2133-20                                        |  |
| 4                                                           | EXISTING PATIOS TO BE REMOVED, CREATE CONTINUOUS EXTERIOR WALL TO RECIEVE NEW GLAZING             |  |
| 5                                                           | OPTION TO REPLACE EXISTING WINDOWS WITH NEW TO MATCH NEW WINDOWS ON SECOND FLOOR                  |  |
| 6                                                           | ACCENT WOOD CLADDING AT SIGN BAND LEVEL & SOFFITS                                                 |  |
| 7                                                           | OPTIONAL PAINTED OR PIN-MOUNTED SIGNAGE, FACE-LIT W/ NEW WALL MOUNT GOOSE NECK BLACK METAL LIGHTS |  |