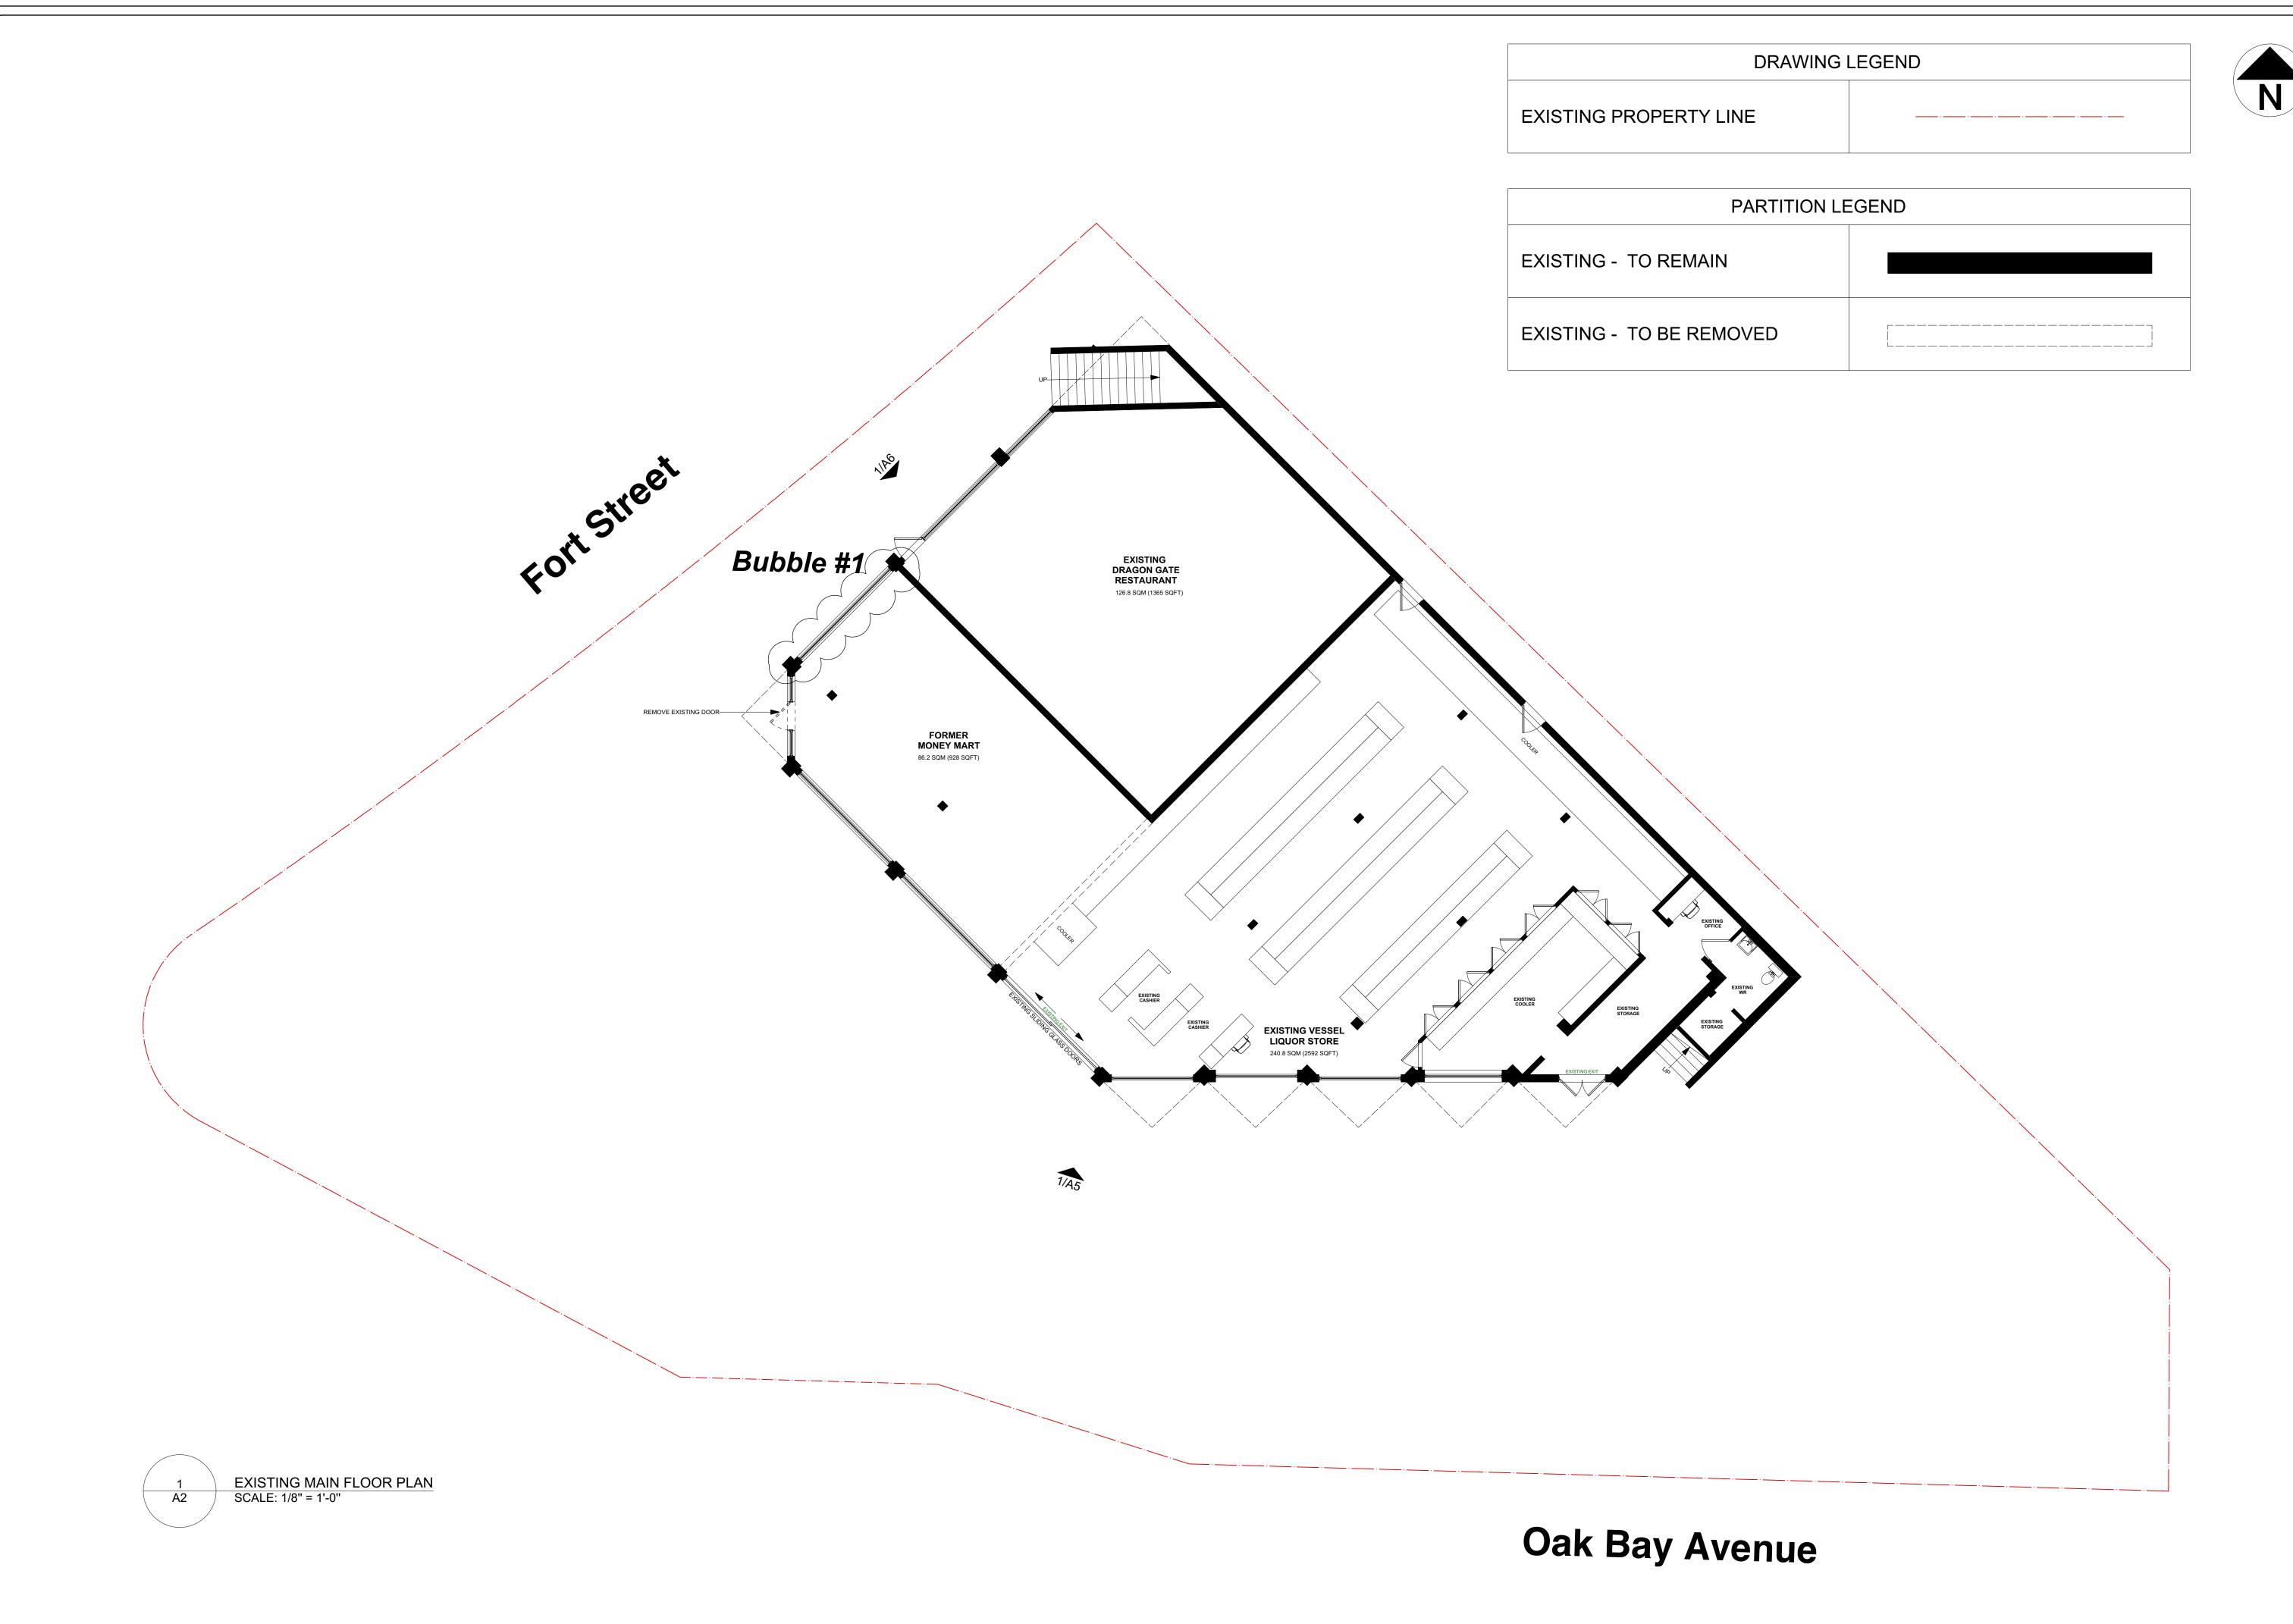

VESSEL LIQUOR STORE DVP

PROJECT ADDRESS:

1609 FORT STREET VICTORIA, BC

VESSEL LIQUOR STORE

S teller ARCHITECTURAL CONSULTING

Revisions Received Date: November 13, 2020

ISSUED FOR: DATE: REVISION NO.: DATE: SAC PROJECT NO.: VES-01-19 DRAWN BY: NOVEMBER 12, 2020

DRAWING NUMBER

AS NOTED

SITE PLAN

DRAWING TITLE:

VESSEL LIQUOR STORE DVP

PROJECT ADDRESS:

1609 FORT STREET VICTORIA, BC

VESSEL LIQUOR STORE

AS NOTED DRAWING TITLE:

> **EXISTING MAIN** FLOOR PLAN

DRAWING NUMBER:

PROJECT:

VESSEL LIQUOR STORE DVP

PROJECT ADDRESS:

1609 FORT STREET VICTORIA, BC

VESSEL LIQUOR STORE