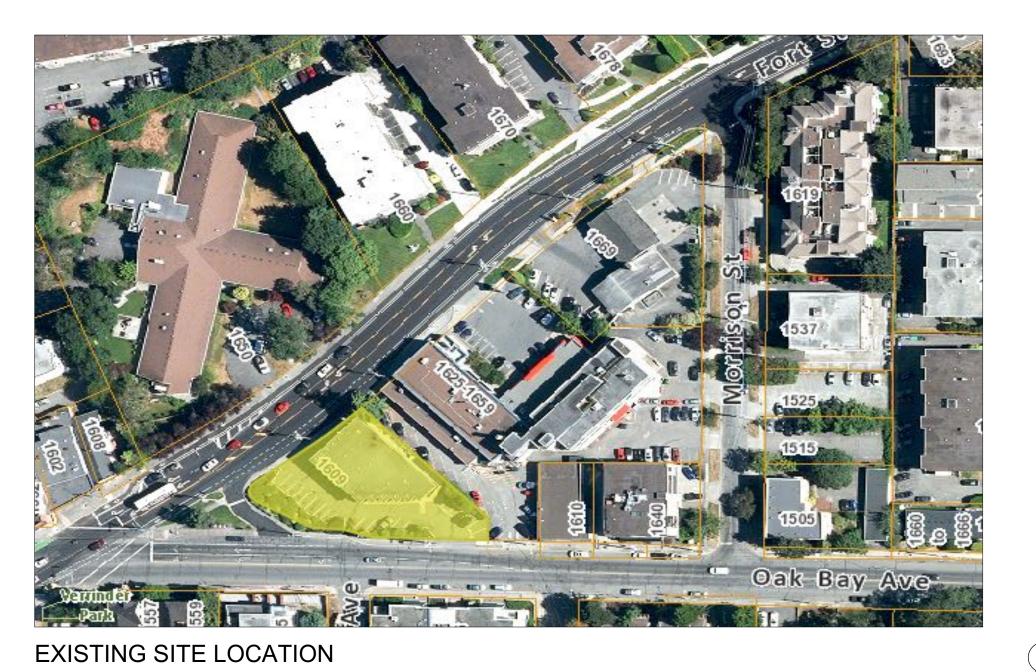

EXISTING SITE PLAN
3/32" = 1'-0"

**EXISTING BUILDING - FORT STREET** 

EXISTING BUILDING - OAK BAY AVENUE

| DRAWING LEGEND           |  |  |
|--------------------------|--|--|
| EXISTING PROPERTY LINE   |  |  |
| EXISTING SETBACKS        |  |  |
| NEW PARKING LOT LIGHTING |  |  |