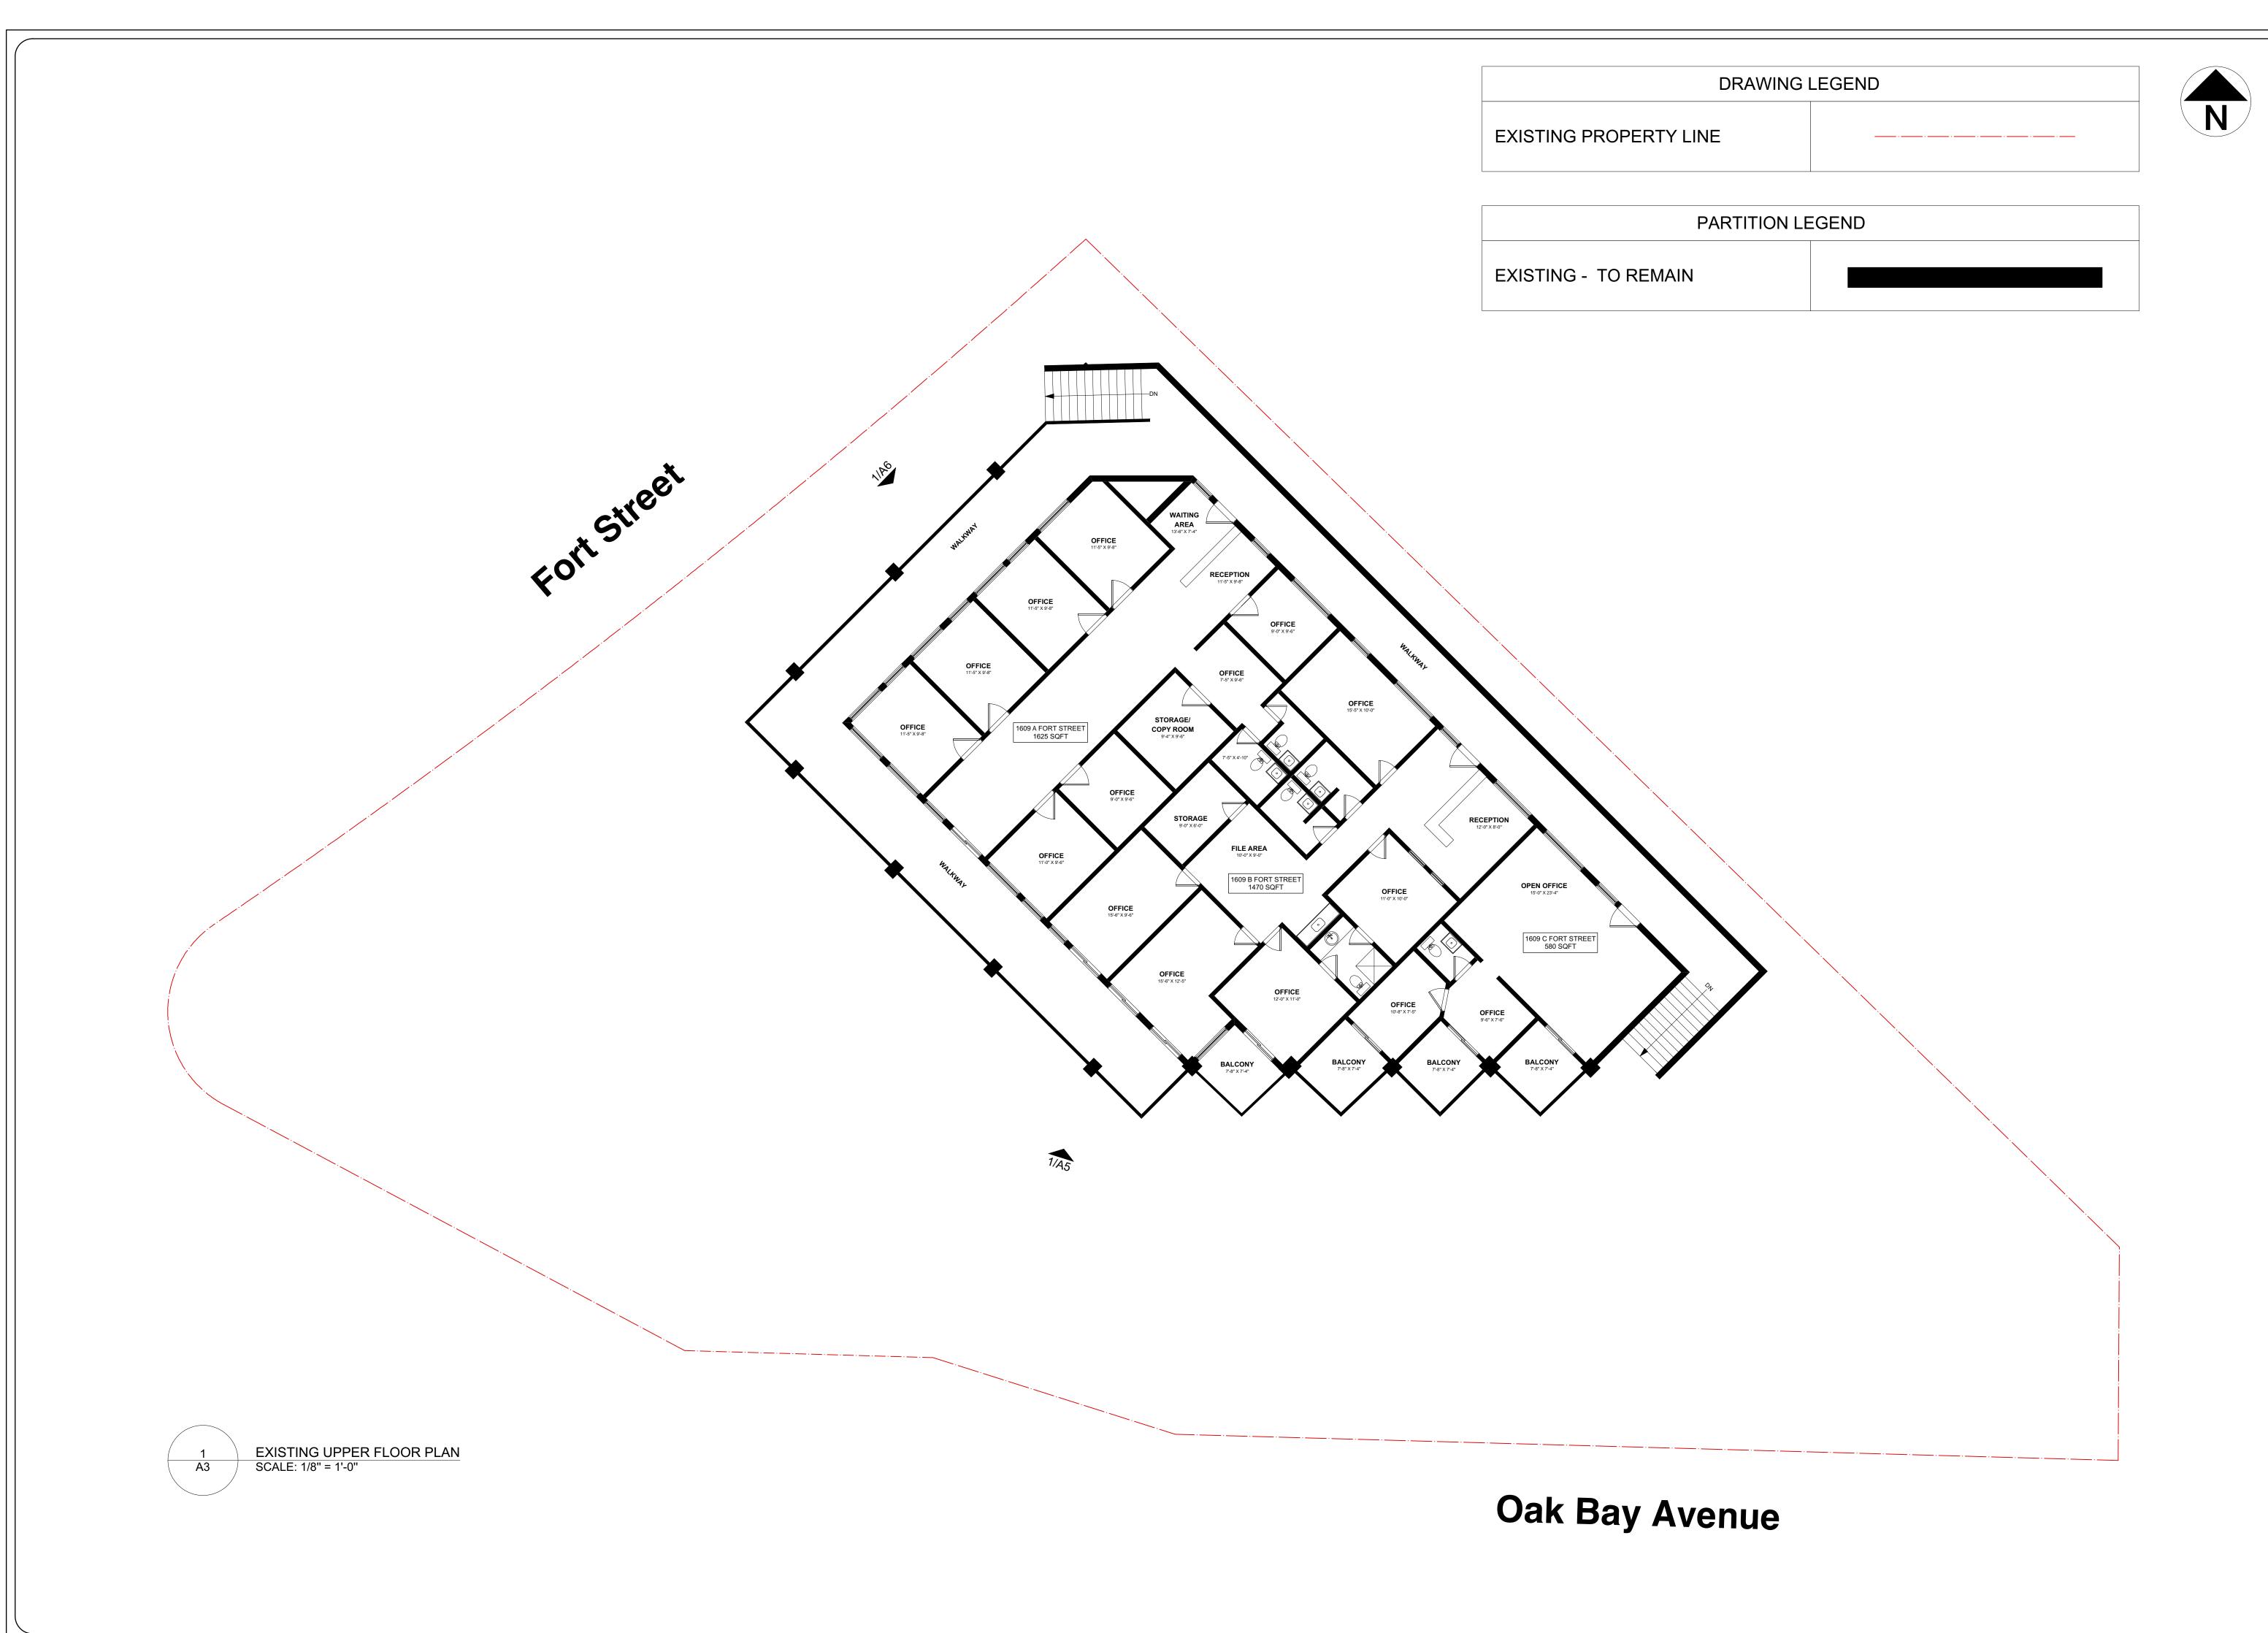

| SUED FOR: | DATE: |
|-----------|-------|
|           |       |
|           |       |
|           |       |

REVISION NO.: DATE:

SAC PROJECT NO.:
VES-01-19

S

NOVEMBER 12, 2020

AS NOTED

AS NOTED

DRAWING TITLE:

EXISTING UPPER FLOOR PLAN

DRAWING NUMBER:

**A3** 

PROJEC

VESSEL LIQUOR STORE DVP

PROJECT ADDRESS:

1609 FORT STREET VICTORIA, BC

NI IENIT.