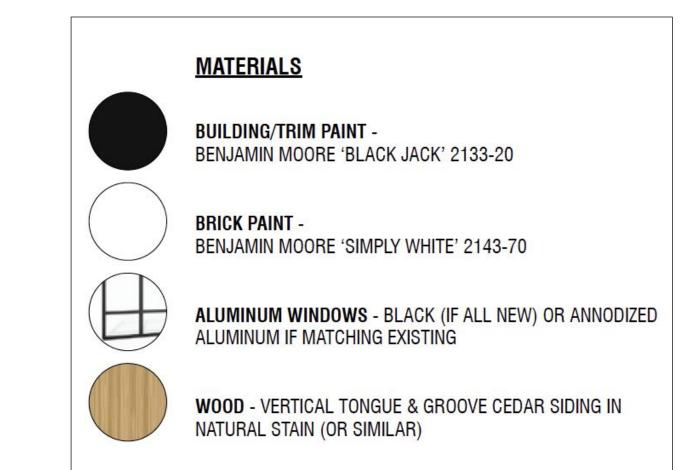

EXISTING VIEW FROM OAK BAY AVE

PROPOSED VIEW FROM OAK BAY AVE

| FINISHES LEGEND                                             |                                                                                                   |  |
|-------------------------------------------------------------|---------------------------------------------------------------------------------------------------|--|
| PAINT EXISTING STUCCO BENJAMIN MOORE "SIMPLY WHITE" 2143-70 |                                                                                                   |  |
| 2                                                           | PAINT ALL EXISTING BRICK<br>BENJAMIN MOORE "SIMPLY WHITE" 2143-70                                 |  |
| 3                                                           | PAINT EXISTING TRIM<br>BENJAMIN MOORE "BLACK JACK" 2133-20                                        |  |
| 4                                                           | EXISTING PATIOS TO BE REMOVED, CREATE CONTINUOUS EXTERIOR WALL TO RECIEVE NEW GLAZING             |  |
| 5                                                           | OPTION TO REPLACE EXISTING WINDOWS WITH NEW TO MATCH NEW WINDOWS ON SECOND FLOOR                  |  |
| 6                                                           | ACCENT WOOD CLADDING AT SIGN BAND LEVEL & SOFFITS                                                 |  |
| 7                                                           | OPTIONAL PAINTED OR PIN-MOUNTED SIGNAGE, FACE-LIT W/ NEW WALL MOUNT GOOSE NECK BLACK METAL LIGHTS |  |

Bubble #3

AS NOTED DRAWING TITLE: **EXISTING &** 

PROPOSED **ELEVATIONS** 

DRAWING NUMBER:

**EXISTING VIEW FROM FORT STREET** 

PROPOSED VIEW FROM FORT STREET

|                                                                                                                                                                                                                                                                                                                                                                                                                                                                                                                                                                                                                                                                                                                                                                                                                                                                                                                                                                                                                                                                                                                                                                                                                                                                                                                                                                                                                                                                                                                                                                                                                                                                                                                                                                                                                                                                                                                                                                                                                                                                                                                                |          | FINISHES LEGEND                                                                       |  |
|--------------------------------------------------------------------------------------------------------------------------------------------------------------------------------------------------------------------------------------------------------------------------------------------------------------------------------------------------------------------------------------------------------------------------------------------------------------------------------------------------------------------------------------------------------------------------------------------------------------------------------------------------------------------------------------------------------------------------------------------------------------------------------------------------------------------------------------------------------------------------------------------------------------------------------------------------------------------------------------------------------------------------------------------------------------------------------------------------------------------------------------------------------------------------------------------------------------------------------------------------------------------------------------------------------------------------------------------------------------------------------------------------------------------------------------------------------------------------------------------------------------------------------------------------------------------------------------------------------------------------------------------------------------------------------------------------------------------------------------------------------------------------------------------------------------------------------------------------------------------------------------------------------------------------------------------------------------------------------------------------------------------------------------------------------------------------------------------------------------------------------|----------|---------------------------------------------------------------------------------------|--|
| 3                                                                                                                                                                                                                                                                                                                                                                                                                                                                                                                                                                                                                                                                                                                                                                                                                                                                                                                                                                                                                                                                                                                                                                                                                                                                                                                                                                                                                                                                                                                                                                                                                                                                                                                                                                                                                                                                                                                                                                                                                                                                                                                              | 1        | PAINT EXISTING STUCCO<br>BENJAMIN MOORE "SIMPLY WHITE" 2143-70                        |  |
|                                                                                                                                                                                                                                                                                                                                                                                                                                                                                                                                                                                                                                                                                                                                                                                                                                                                                                                                                                                                                                                                                                                                                                                                                                                                                                                                                                                                                                                                                                                                                                                                                                                                                                                                                                                                                                                                                                                                                                                                                                                                                                                                | <b>2</b> | PAINT ALL EXISTING BRICK<br>BENJAMIN MOORE "SIMPLY WHITE" 2143-70                     |  |
|                                                                                                                                                                                                                                                                                                                                                                                                                                                                                                                                                                                                                                                                                                                                                                                                                                                                                                                                                                                                                                                                                                                                                                                                                                                                                                                                                                                                                                                                                                                                                                                                                                                                                                                                                                                                                                                                                                                                                                                                                                                                                                                                | 3        | PAINT EXISTING TRIM<br>BENJAMIN MOORE "BLACK JACK" 2133-20                            |  |
| VESSEL A TOTAL SPACE AND THE STATE OF THE ST | 4        | EXISTING PATIOS TO BE REMOVED, CREATE CONTINUOUS EXTERIOR WALL TO RECIEVE NEW GLAZING |  |
|                                                                                                                                                                                                                                                                                                                                                                                                                                                                                                                                                                                                                                                                                                                                                                                                                                                                                                                                                                                                                                                                                                                                                                                                                                                                                                                                                                                                                                                                                                                                                                                                                                                                                                                                                                                                                                                                                                                                                                                                                                                                                                                                | 5        | OPTION TO REPLACE EXISTING WINDOWS WITH NEW TO MATCH NEW WINDOWS ON SECOND FLOOR      |  |
|                                                                                                                                                                                                                                                                                                                                                                                                                                                                                                                                                                                                                                                                                                                                                                                                                                                                                                                                                                                                                                                                                                                                                                                                                                                                                                                                                                                                                                                                                                                                                                                                                                                                                                                                                                                                                                                                                                                                                                                                                                                                                                                                | 6        | ACCENT WOOD CLADDING AT SIGN BAND LEVEL & SOFFITS                                     |  |
|                                                                                                                                                                                                                                                                                                                                                                                                                                                                                                                                                                                                                                                                                                                                                                                                                                                                                                                                                                                                                                                                                                                                                                                                                                                                                                                                                                                                                                                                                                                                                                                                                                                                                                                                                                                                                                                                                                                                                                                                                                                                                                                                |          |                                                                                       |  |
| AV EDOM FORT OTREET                                                                                                                                                                                                                                                                                                                                                                                                                                                                                                                                                                                                                                                                                                                                                                                                                                                                                                                                                                                                                                                                                                                                                                                                                                                                                                                                                                                                                                                                                                                                                                                                                                                                                                                                                                                                                                                                                                                                                                                                                                                                                                            |          |                                                                                       |  |