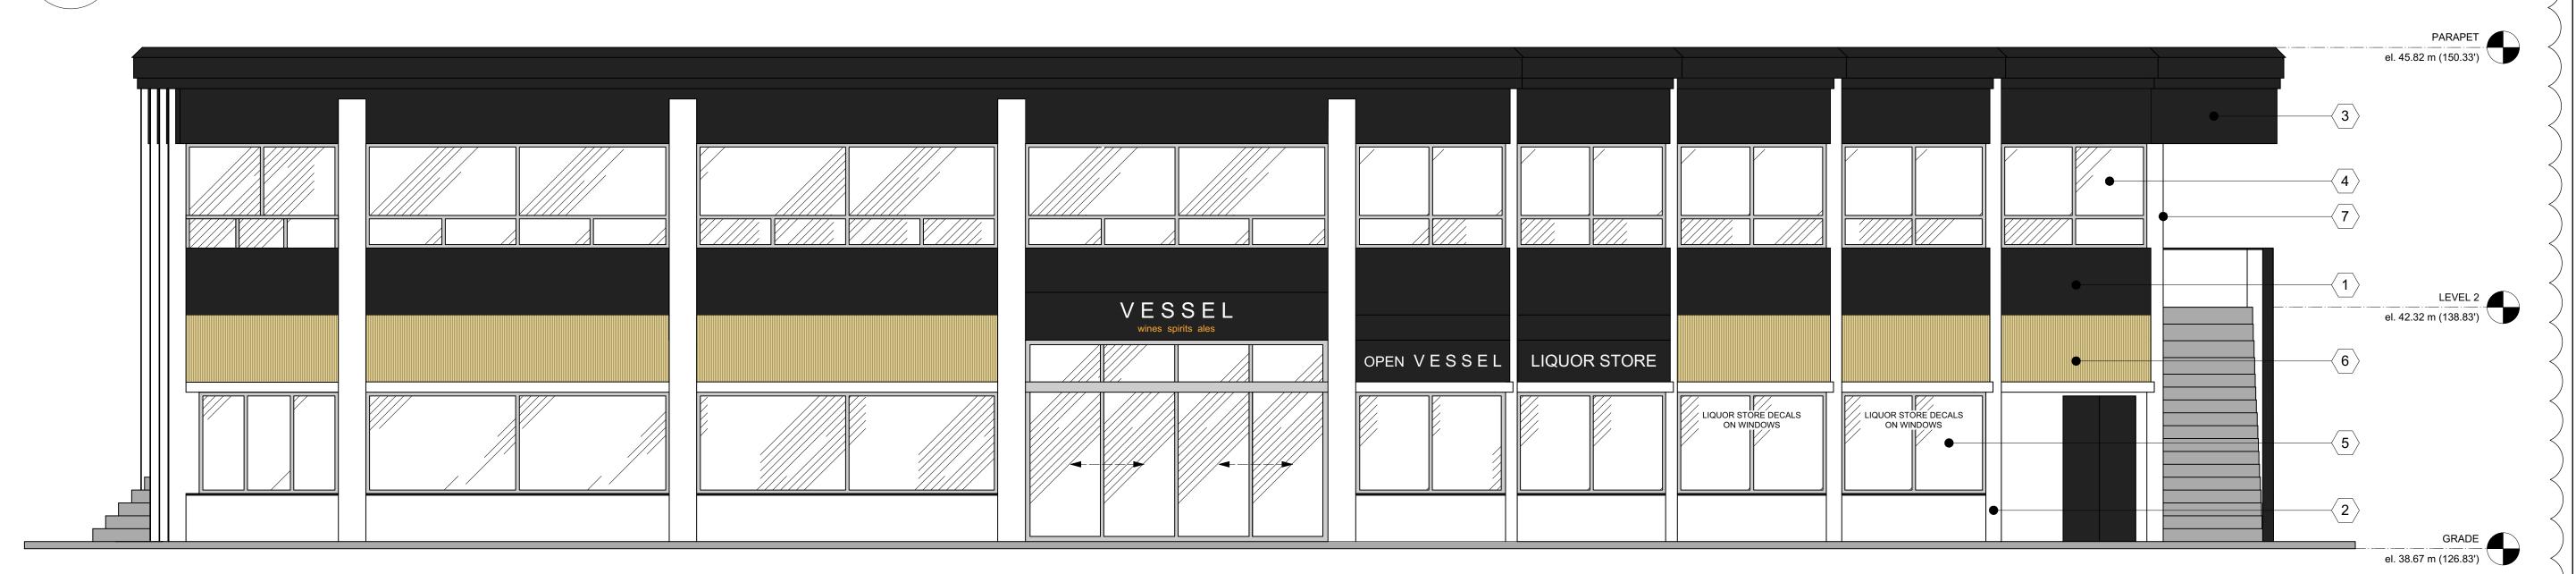

EXISTING VIEW FROM OAK BAY AVE

PROPOSED VIEW FROM OAK BAY AVE

| FINISHES LEGEND                                             |                                                                                                   |  |
|-------------------------------------------------------------|---------------------------------------------------------------------------------------------------|--|
| PAINT EXISTING STUCCO BENJAMIN MOORE "SIMPLY WHITE" 2143-70 |                                                                                                   |  |
| 2                                                           | PAINT ALL EXISTING BRICK<br>BENJAMIN MOORE "SIMPLY WHITE" 2143-70                                 |  |
| 3                                                           | PAINT EXISTING TRIM<br>BENJAMIN MOORE "BLACK JACK" 2133-20                                        |  |
| 4                                                           | EXISTING PATIOS TO BE REMOVED, CREATE CONTINUOUS EXTERIOR WALL TO RECIEVE NEW GLAZING             |  |
| 5                                                           | OPTION TO REPLACE EXISTING WINDOWS WITH NEW TO MATCH NEW WINDOWS ON SECOND FLOOR                  |  |
| 6                                                           | ACCENT WOOD CLADDING AT SIGN BAND LEVEL & SOFFITS                                                 |  |
| 7                                                           | OPTIONAL PAINTED OR PIN-MOUNTED SIGNAGE, FACE-LIT W/ NEW WALL MOUNT GOOSE NECK BLACK METAL LIGHTS |  |

Bubble #3

AS NOTED DRAWING TITLE: **EXISTING &** 

PROPOSED **ELEVATIONS** 

DRAWING NUMBER:

**EXISTING VIEW FROM FORT STREET** 

PROPOSED VIEW FROM FORT STREET

|                                                                                                                                                                                                                                                                                                                                                                                                                                                                                                                                                                                                                                                                                                                                                                                                                                                                                                                                                                                                                                                                                                                                                                                                                                                                                                                                                                                                                                                                                                                                                                                                                                                                                                                                                                                                                                                                                                                                                                                                                                                                                                                                |          | FINISHES LEGEND                                                                       |  |
|--------------------------------------------------------------------------------------------------------------------------------------------------------------------------------------------------------------------------------------------------------------------------------------------------------------------------------------------------------------------------------------------------------------------------------------------------------------------------------------------------------------------------------------------------------------------------------------------------------------------------------------------------------------------------------------------------------------------------------------------------------------------------------------------------------------------------------------------------------------------------------------------------------------------------------------------------------------------------------------------------------------------------------------------------------------------------------------------------------------------------------------------------------------------------------------------------------------------------------------------------------------------------------------------------------------------------------------------------------------------------------------------------------------------------------------------------------------------------------------------------------------------------------------------------------------------------------------------------------------------------------------------------------------------------------------------------------------------------------------------------------------------------------------------------------------------------------------------------------------------------------------------------------------------------------------------------------------------------------------------------------------------------------------------------------------------------------------------------------------------------------|----------|---------------------------------------------------------------------------------------|--|
| 3                                                                                                                                                                                                                                                                                                                                                                                                                                                                                                                                                                                                                                                                                                                                                                                                                                                                                                                                                                                                                                                                                                                                                                                                                                                                                                                                                                                                                                                                                                                                                                                                                                                                                                                                                                                                                                                                                                                                                                                                                                                                                                                              | 1        | PAINT EXISTING STUCCO<br>BENJAMIN MOORE "SIMPLY WHITE" 2143-70                        |  |
|                                                                                                                                                                                                                                                                                                                                                                                                                                                                                                                                                                                                                                                                                                                                                                                                                                                                                                                                                                                                                                                                                                                                                                                                                                                                                                                                                                                                                                                                                                                                                                                                                                                                                                                                                                                                                                                                                                                                                                                                                                                                                                                                | <b>2</b> | PAINT ALL EXISTING BRICK<br>BENJAMIN MOORE "SIMPLY WHITE" 2143-70                     |  |
|                                                                                                                                                                                                                                                                                                                                                                                                                                                                                                                                                                                                                                                                                                                                                                                                                                                                                                                                                                                                                                                                                                                                                                                                                                                                                                                                                                                                                                                                                                                                                                                                                                                                                                                                                                                                                                                                                                                                                                                                                                                                                                                                | 3        | PAINT EXISTING TRIM<br>BENJAMIN MOORE "BLACK JACK" 2133-20                            |  |
| VESSEL A TOTAL SPACE AND THE STATE OF THE ST | 4        | EXISTING PATIOS TO BE REMOVED, CREATE CONTINUOUS EXTERIOR WALL TO RECIEVE NEW GLAZING |  |
|                                                                                                                                                                                                                                                                                                                                                                                                                                                                                                                                                                                                                                                                                                                                                                                                                                                                                                                                                                                                                                                                                                                                                                                                                                                                                                                                                                                                                                                                                                                                                                                                                                                                                                                                                                                                                                                                                                                                                                                                                                                                                                                                | 5        | OPTION TO REPLACE EXISTING WINDOWS WITH NEW TO MATCH NEW WINDOWS ON SECOND FLOOR      |  |
|                                                                                                                                                                                                                                                                                                                                                                                                                                                                                                                                                                                                                                                                                                                                                                                                                                                                                                                                                                                                                                                                                                                                                                                                                                                                                                                                                                                                                                                                                                                                                                                                                                                                                                                                                                                                                                                                                                                                                                                                                                                                                                                                | 6        | ACCENT WOOD CLADDING AT SIGN BAND LEVEL & SOFFITS                                     |  |
|                                                                                                                                                                                                                                                                                                                                                                                                                                                                                                                                                                                                                                                                                                                                                                                                                                                                                                                                                                                                                                                                                                                                                                                                                                                                                                                                                                                                                                                                                                                                                                                                                                                                                                                                                                                                                                                                                                                                                                                                                                                                                                                                |          |                                                                                       |  |
| AV EDOM FORT OTREET                                                                                                                                                                                                                                                                                                                                                                                                                                                                                                                                                                                                                                                                                                                                                                                                                                                                                                                                                                                                                                                                                                                                                                                                                                                                                                                                                                                                                                                                                                                                                                                                                                                                                                                                                                                                                                                                                                                                                                                                                                                                                                            |          |                                                                                       |  |