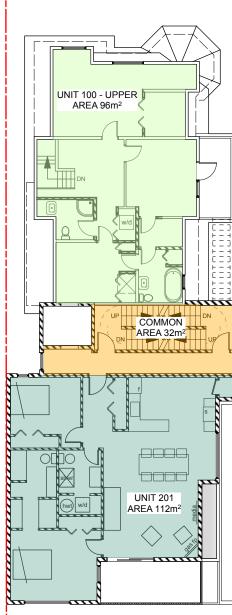

| SECOND FLOOR     |                   |
|------------------|-------------------|
| FLOOR AREAS:     |                   |
| SUITE 100        | 96m <sup>2</sup>  |
| SUITE 201        | 112m <sup>2</sup> |
| COMMON           | 32m <sup>2</sup>  |
| TOTAL FLOOR AREA | 240m <sup>2</sup> |