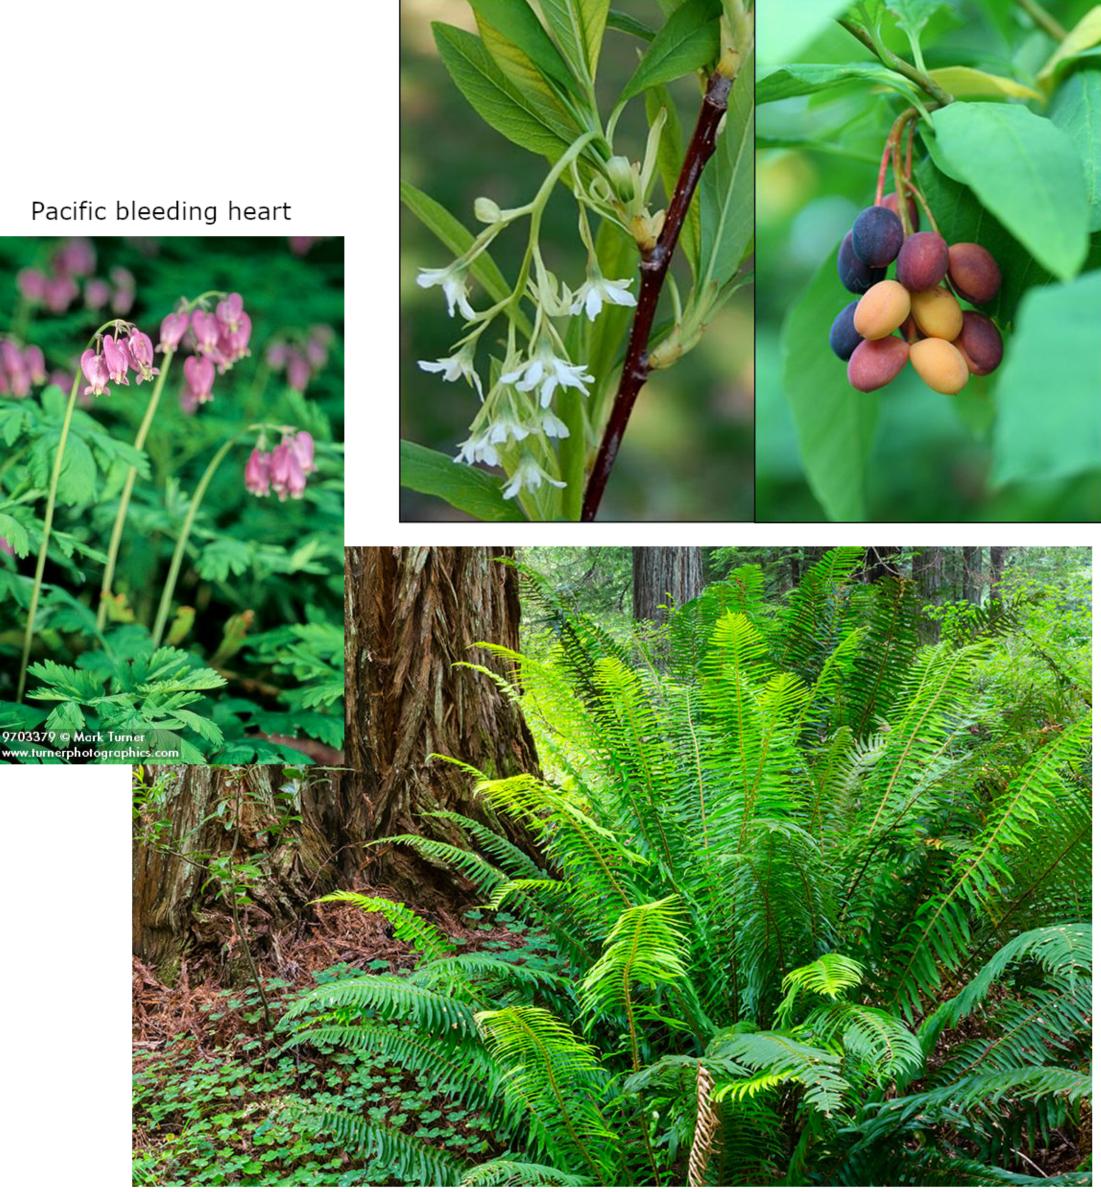

LANDSCAPE - ROOF DECK PLAN Scale: 1:100 2

Sword fern

|                                                                                                                                                                                                                                                                                                                                                                                                                                                  | keay<br>architecture ltd.                                                                                                                                                                                                                                                                                                                                                                                                                                                                                                                                                                                                                                                                                                                                                                                                                                                                                                                                                                                                                                                                                                                                                                                                                                                                                                                                                                                                                                                                                                                                                                                                                                                                                                                                                                                                                                                                                                                                                                                                                          |
|--------------------------------------------------------------------------------------------------------------------------------------------------------------------------------------------------------------------------------------------------------------------------------------------------------------------------------------------------------------------------------------------------------------------------------------------------|----------------------------------------------------------------------------------------------------------------------------------------------------------------------------------------------------------------------------------------------------------------------------------------------------------------------------------------------------------------------------------------------------------------------------------------------------------------------------------------------------------------------------------------------------------------------------------------------------------------------------------------------------------------------------------------------------------------------------------------------------------------------------------------------------------------------------------------------------------------------------------------------------------------------------------------------------------------------------------------------------------------------------------------------------------------------------------------------------------------------------------------------------------------------------------------------------------------------------------------------------------------------------------------------------------------------------------------------------------------------------------------------------------------------------------------------------------------------------------------------------------------------------------------------------------------------------------------------------------------------------------------------------------------------------------------------------------------------------------------------------------------------------------------------------------------------------------------------------------------------------------------------------------------------------------------------------------------------------------------------------------------------------------------------------|
|                                                                                                                                                                                                                                                                                                                                                                                                                                                  | 2nd Floor, 1124 Fort Street, Victoria, BC, V8V 3K8<br>o. 250-382-3823 e. info@keayarchitecture.com                                                                                                                                                                                                                                                                                                                                                                                                                                                                                                                                                                                                                                                                                                                                                                                                                                                                                                                                                                                                                                                                                                                                                                                                                                                                                                                                                                                                                                                                                                                                                                                                                                                                                                                                                                                                                                                                                                                                                 |
| Plant List                                                                                                                                                                                                                                                                                                                                                                                                                                       | COMMENTS                                                                                                                                                                                                                                                                                                                                                                                                                                                                                                                                                                                                                                                                                                                                                                                                                                                                                                                                                                                                                                                                                                                                                                                                                                                                                                                                                                                                                                                                                                                                                                                                                                                                                                                                                                                                                                                                                                                                                                                                                                           |
| No. DESCRIPTION<br>11 - 3 Gal - Sword Ferns (Polystichum munitum)<br>1 - 3 Gal - Virginia Creeper (Parthenocissus quinquefolia)<br>6 - 3 Gal - Sweet Boxwood (Sarcoccoca hookeriana)<br>2 - Flats - Broad-leaved Stonecrop (Sedum spathifolium)<br>3 - 3 Gal - Salal (Gaultheria shallon)<br>1 - 5 Gal - Indian Plum (Oemleria cerasiformis)<br>16 - 1 Gal - Bleeding Heart (Dicentra formosa)<br>R<br>34 - 1 Gal - Boxwoods - Roof top planting | No.         DESCRIPTION         DATE         BY           Image: Second s |
| 34 - I Gal - Boxwoods - Roor top planting                                                                                                                                                                                                                                                                                                                                                                                                        |                                                                                                                                                                                                                                                                                                                                                                                                                                                                                                                                                                                                                                                                                                                                                                                                                                                                                                                                                                                                                                                                                                                                                                                                                                                                                                                                                                                                                                                                                                                                                                                                                                                                                                                                                                                                                                                                                                                                                                                                                                                    |
|                                                                                                                                                                                                                                                                                                                                                                                                                                                  | This landscape plan was designed by Vision Landscaping.<br>The front yard will have a simple modern appearance. The use of<br>drought-tolerant natives is key in this design. Sword fems create<br>all year round. Virginia creeper will climb the up staircase turning the<br>concrete into a basuifful yet simple living vall. The use of live val-<br>brings a sense of lushness and happiness to the environment.<br>An Indian plum lies to the left of the eastern bike rack. The Indian<br>plum is one of the first flowering native shrubs. It has a small whi-<br>flower that marks the beginning of spring and invites hummingbird<br>to drink from its nector. The rest of this area will be filled with<br>Saroccocca and Pacific Bleeding hearts. The former is a beautifu-<br>native herbaceous flower that will bring a floral element to the<br>landscape (see below for attached picture). This flower will bring a<br>lot of beauty to the landscape and invite hummingbirds to the<br>environment. The Saroccocca is the one nonnative plant we have<br>elected to use in this garden. It brings year-round interest as an<br>evergreen abrub hovever it shins a during the winter when its<br>flowers bloom and release an amazing sweet scent into the<br>landscape.<br>Salal is a great plant to fill the west bike rack garden bed,<br>drought-tolerant, native, evergreen.<br>The eastern rooftog pardens on the first, second and third floors<br>will be covered with a Sedum mat. This is an excellent product the<br>requires very little maintenance and watering.<br>The topmost roof deck will be completed with a row of boxwoods.<br><b>Excend Floor</b> - 3.1 m2<br>Nird Floor - 1.1 m2<br>Roof Deck - 12.2 m2 (1 @ 6.7m2 + 1 @ 5.5m2)<br>34 boxwoods - 1 Gal - Spacing every 18" - 131 ft2<br><b>Constant:</b><br><b>Store Glow</b> - 1 Gal - Spacing every 18" - 131 ft2<br><b>Constant:</b>                                                                                                                    |
|                                                                                                                                                                                                                                                                                                                                                                                                                                                  | Vision Landscaping<br>250-812-3311<br>info@visionlandscapingvictoria.ca<br>PROJECT<br>PROPOSED DEVELOPMENT<br>1125 FORT STREET<br>VICTORIA                                                                                                                                                                                                                                                                                                                                                                                                                                                                                                                                                                                                                                                                                                                                                                                                                                                                                                                                                                                                                                                                                                                                                                                                                                                                                                                                                                                                                                                                                                                                                                                                                                                                                                                                                                                                                                                                                                         |
|                                                                                                                                                                                                                                                                                                                                                                                                                                                  | VICTORIA                                                                                                                                                                                                                                                                                                                                                                                                                                                                                                                                                                                                                                                                                                                                                                                                                                                                                                                                                                                                                                                                                                                                                                                                                                                                                                                                                                                                                                                                                                                                                                                                                                                                                                                                                                                                                                                                                                                                                                                                                                           |