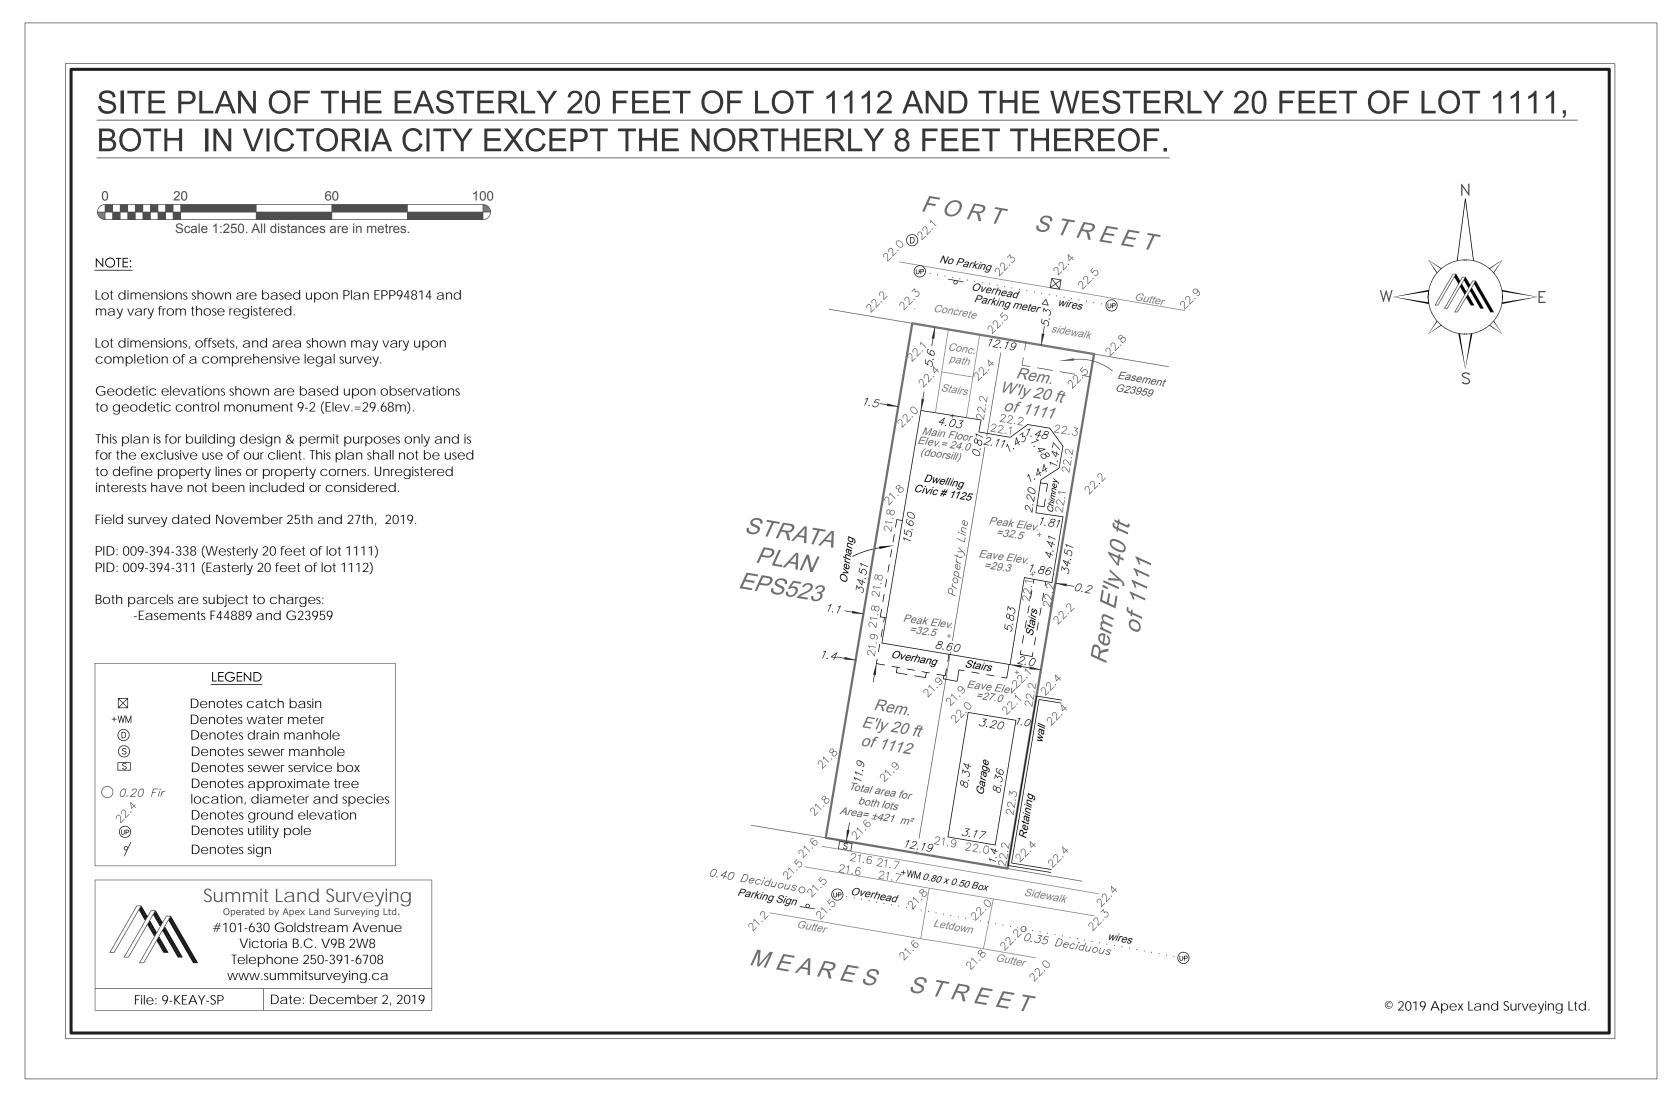

CIVIC ADDRESS: 1125 FORT STREET, VICTORIA B.C. LEGAL: WESTERLY 20 FEET OF LOT 1111 AND THE EASTERLY 20 FEET OF LOT 1112, BOTH OF VICTORIA CITY EXCEPT THE NORTHERLY 8 FEET THEREOF

| UNIT SUMMARY |                                  |              |  |  |
|--------------|----------------------------------|--------------|--|--|
| UNIT         | AREA                             | TYPE         |  |  |
| Existing     |                                  |              |  |  |
| Unit B01     | 106 m <sup>2</sup>               | 2 bed 1 bath |  |  |
| Unit 100     | 220 m <sup>2</sup>               | 3 bed 3 bath |  |  |
| Addition     |                                  |              |  |  |
| Unit 101     | 115 m <sup>2</sup>               | 2 bed 2 bath |  |  |
| Unit 201     | 111 m <sup>2</sup>               | 2 bed 2 bath |  |  |
| Unit 301     | 107 m <sup>2</sup>               | 2 bed 2 bath |  |  |
|              | is above measu<br>and demising v |              |  |  |

| Point | Grade | Line  | Average Grade | Distance | Totals  |
|-------|-------|-------|---------------|----------|---------|
| A     | 22.10 | AB    | 22.25         | 5.99     | 133.28  |
| В     | 22.40 | BC    | 22.40         | 3.03     | 67.87   |
| С     | 22.40 | CD    | 22.40         | 1.37     | 30.69   |
| D     | 22.40 | DE    | 22.45         | 1.44     | 32.33   |
| E     | 22.50 | EF    | 22.50         | 1.58     | 35.55   |
| F     | 22.50 | FG    | 22.30         | 1.23     | 27.43   |
| G     | 22.10 | GH    | 21.63         | 1.36     | 29.41   |
| Н     | 21.15 | HJ    | 21.15         | 2.11     | 44.63   |
| J     | 21.15 | JK    | 21.15         | 1.94     | 41.03   |
| к     | 21.15 | KL    | 21.48         | 4.95     | 106.30  |
| L     | 21.80 | LM    | 21.80         | 1.81     | 39.46   |
| М     | 21.80 | MN    | 21.80         | 4.29     | 93.52   |
| N     | 21.80 | NP    | 21.80         | 2.02     | 44.04   |
| Ρ     | 21.80 | PQ    | 21.85         | 16.07    | 351.13  |
| Q     | 21.90 | QR    | 21.75         | 12.16    | 264.48  |
| R     | 21.60 | RS    | 21.70         | 11.59    | 251.50  |
| S     | 21.80 | ST    | 21.80         | 14.90    | 324.82  |
| Т     | 21.80 | TU    | 21.65         | 3.51     | 75.99   |
| U     | 21.50 | UA    | 21.80         | 14.68    | 320.02  |
|       |       | TOTAL | -             | 106.03   | 2313.48 |