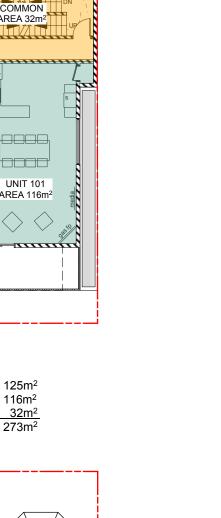

# **Received Date: September 9, 2020**

| LOOR      |                   |
|-----------|-------------------|
| AREAS:    |                   |
| 00        | 125m <sup>2</sup> |
| 01        | 116m <sup>2</sup> |
| )N        | 32m <sup>2</sup>  |
| LOOR AREA | 273m <sup>2</sup> |

| SECOND FLOOR     |                   |
|------------------|-------------------|
| FLOOR AREAS:     |                   |
| SUITE 100        | 96m <sup>2</sup>  |
| SUITE 201        | 112m <sup>2</sup> |
| COMMON           | 32m <sup>2</sup>  |
| TOTAL FLOOR AREA | 240m <sup>2</sup> |