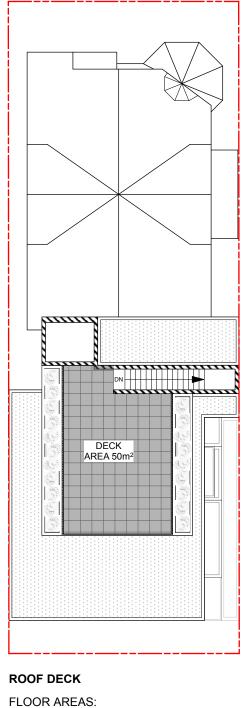

1333

TOTAL FLOOR AREA 155m<sup>2</sup>

MAIN FL FLOOR / SUITE 10 SUITE 1 COMMO TOTAL F

50m<sup>2</sup> (excluded from total)

DECK TOTAL FLOOR AREA n/a

COMMON32m²TOTAL FLOOR AREA140m²

THIRD FLOOR

FLOOR AREAS: