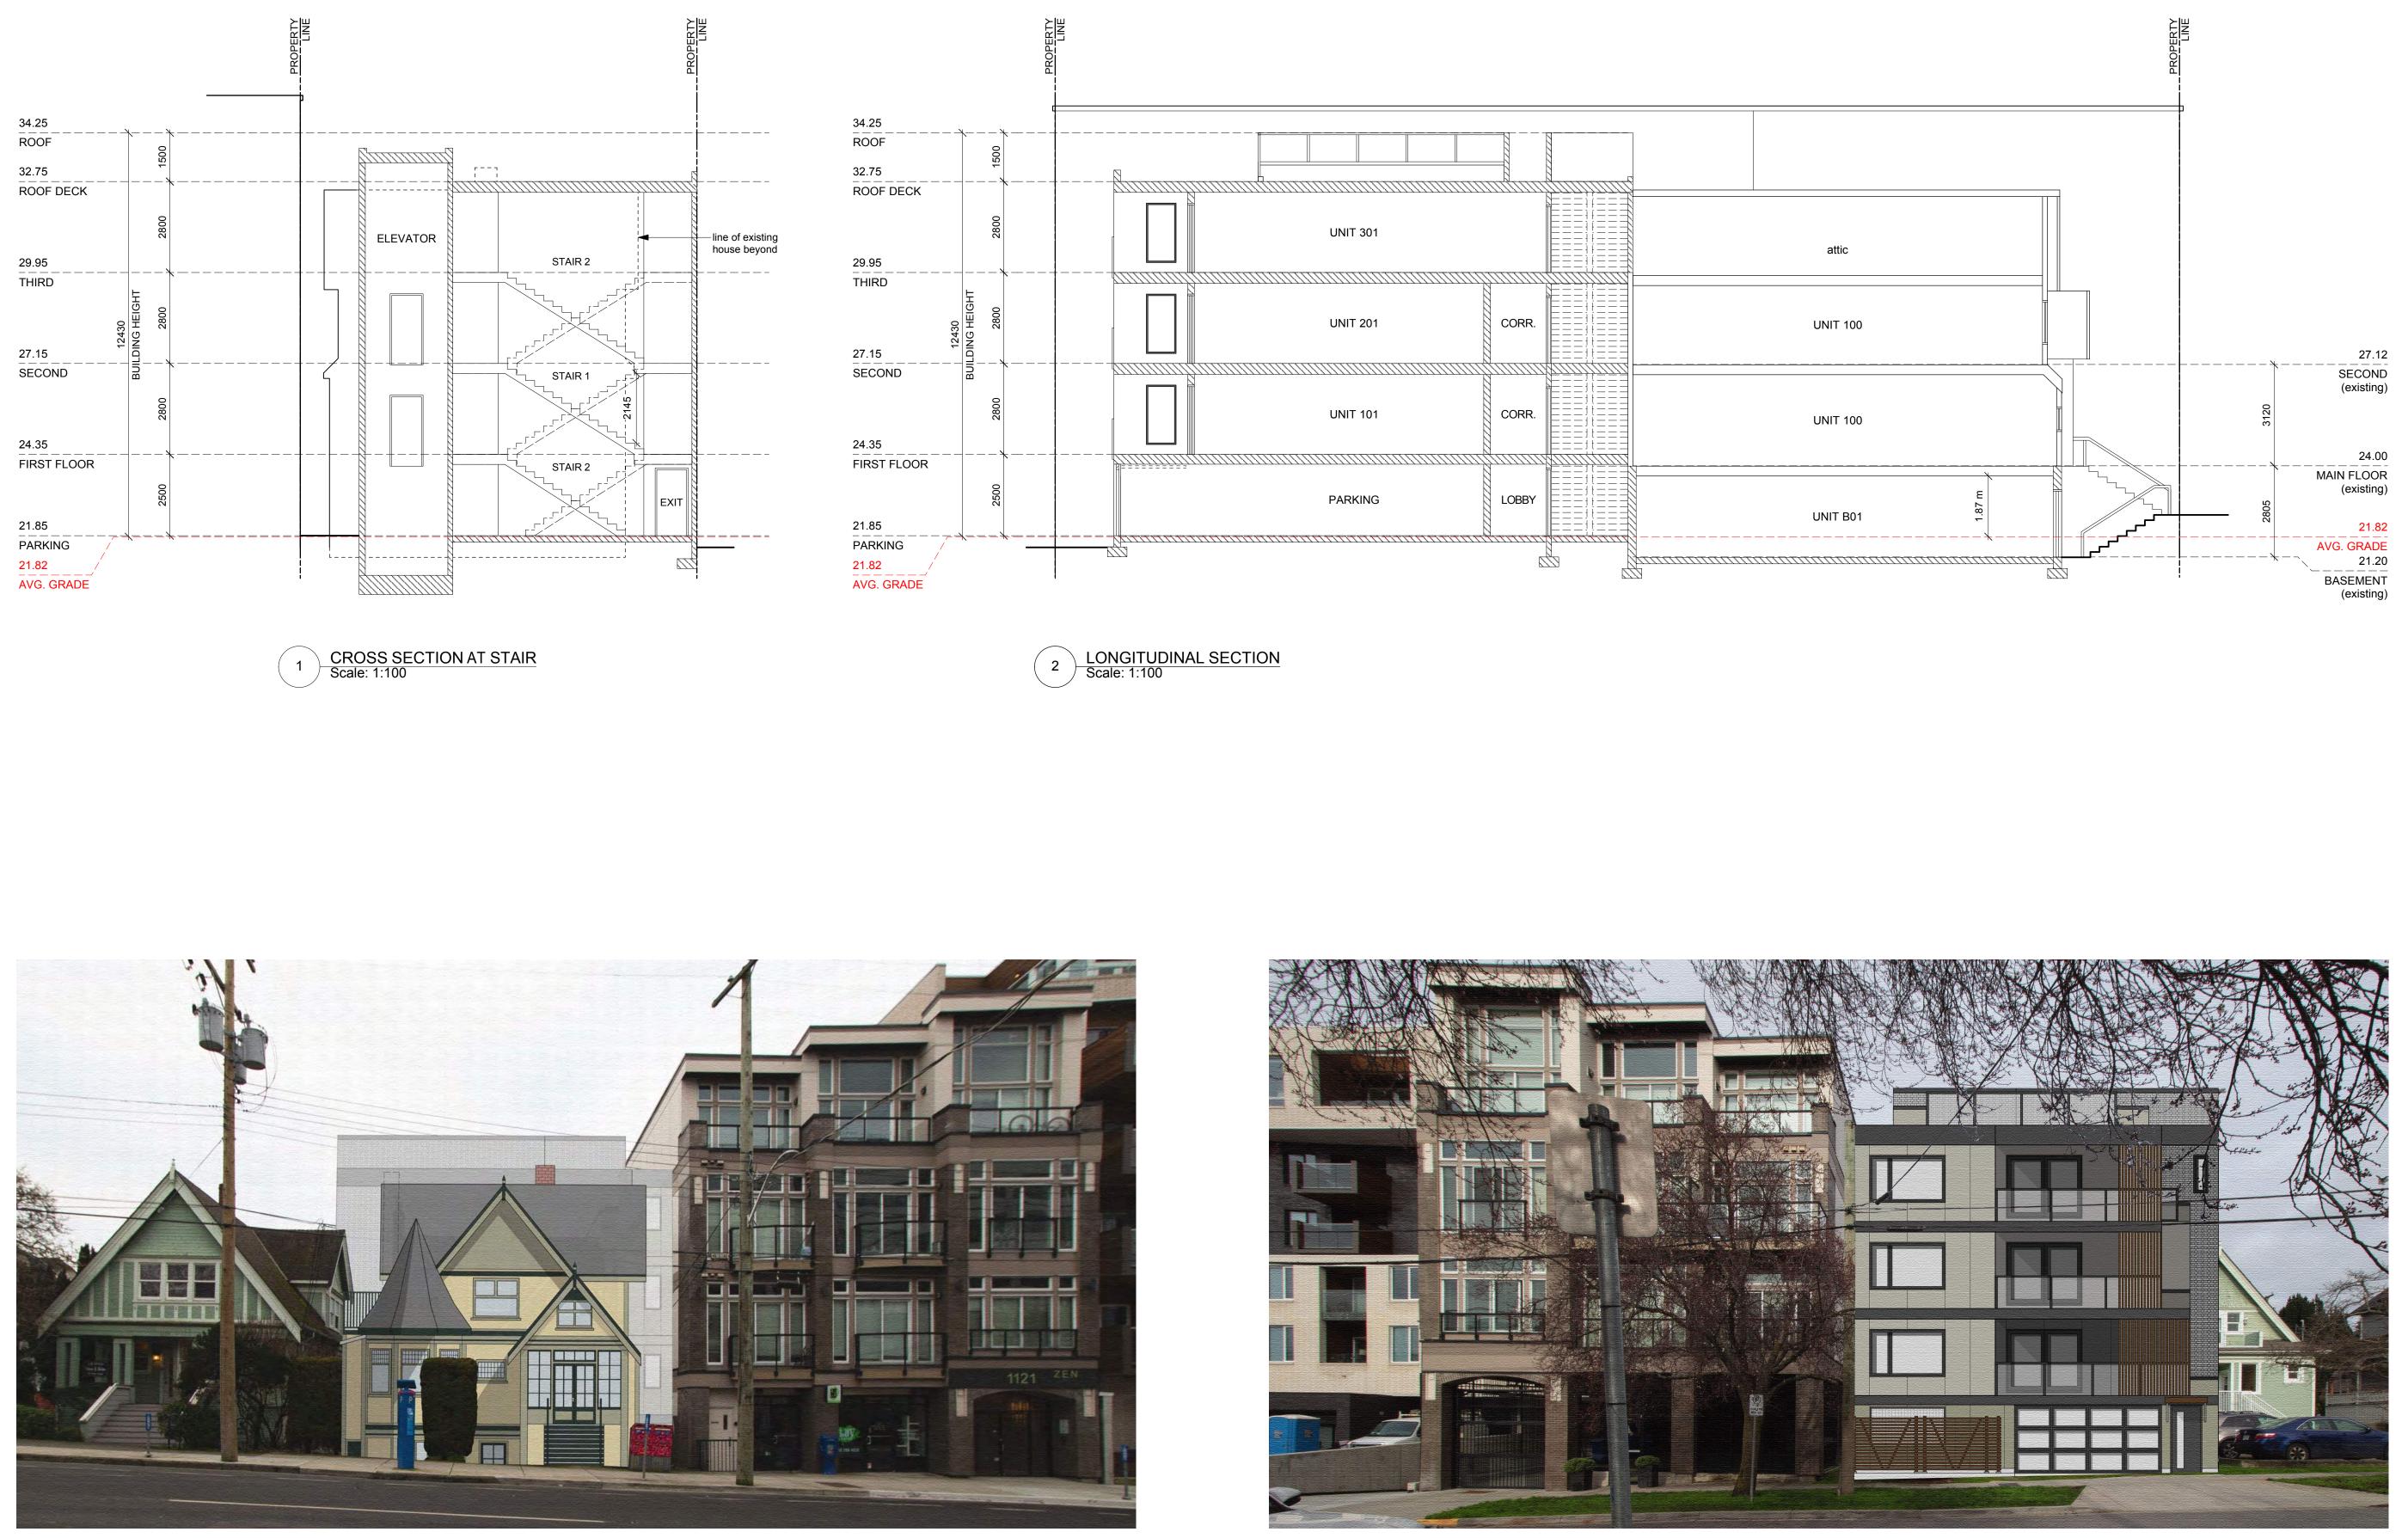

| ZONING INFORMATION                    |                      |                                                                                                                                                                         |
|---------------------------------------|----------------------|-------------------------------------------------------------------------------------------------------------------------------------------------------------------------|
| LOT INFORMATION                       | EXISTING             | PROPOSED                                                                                                                                                                |
| Zone                                  | R3-1                 | Site Specific                                                                                                                                                           |
| Site Area                             | 420.6 m <sup>2</sup> | unchanged                                                                                                                                                               |
| Total Floor Area                      | 371 m <sup>2</sup>   | 808 m <sup>2</sup>                                                                                                                                                      |
| FSR                                   | 0.88 : 1             | 1.92 : 1                                                                                                                                                                |
| Site Coverage                         | 35%                  | 81%                                                                                                                                                                     |
| Open Site Space                       | 59%                  | 16%                                                                                                                                                                     |
| Height of Existing Dwelling           | existing             | unchanged                                                                                                                                                               |
| Height of Addition                    |                      | 12.43 m                                                                                                                                                                 |
| Number of Storeys [Existing Dwelling] | 3 storeys            | unchanged                                                                                                                                                               |
| Number of Storeys [Addition]          | _                    | 4                                                                                                                                                                       |
| Parking Stalls                        | 1                    | 4<br>variance required                                                                                                                                                  |
| Bicycle Parking                       |                      | Existing Dwelling:<br>No required bike parking<br>per Schedule C 3.2.1(b)<br><u>Addition:</u><br>1.25 spaces per dwelling<br>unit > 45 m <sup>2</sup> x 3<br>4 required |
|                                       |                      | 8 provided + 6 short term                                                                                                                                               |
| Setbacks                              |                      |                                                                                                                                                                         |
| Front Yard [Fort Street]              | 5.33 m               | 2.60 m                                                                                                                                                                  |
| Rear Yard [Meares Street]             | 12.18 m              | 1.74 m                                                                                                                                                                  |
| Side Yard [West]                      | 0.00 m               | 0.00 m                                                                                                                                                                  |
| Side Yard [East]                      | 0.23 m               | 0.00 m                                                                                                                                                                  |
| Residential Use Details               |                      |                                                                                                                                                                         |
| Total Number of Units                 | 1                    | 5                                                                                                                                                                       |
| Unit Types                            | Single Family        | 1 Rental   4 Strata<br>refer to unit summary                                                                                                                            |
| Ground-Orientated Units               | 2                    | 2                                                                                                                                                                       |
| Minimum Floor Area                    | _                    | 106 m <sup>2</sup>                                                                                                                                                      |
| Total Residential Floor Area          | 371 m <sup>2</sup>   | 659 m²                                                                                                                                                                  |

CIVIC ADDRESS: 1125 FORT STREET, VICTORIA B.C. LEGAL: WESTERLY 20 FEET OF LOT 1111 AND THE EASTERLY 20 FEET OF LOT 1112, BOTH OF VICTORIA CITY EXCEPT THE NORTHERLY 8 FEET THEREOF

| UNIT SUMMARY |                                  |              |  |  |
|--------------|----------------------------------|--------------|--|--|
| UNIT         | AREA                             | TYPE         |  |  |
| Existing     |                                  |              |  |  |
| Unit B01     | 106 m <sup>2</sup>               | 2 bed 1 bath |  |  |
| Unit 100     | 220 m <sup>2</sup>               | 3 bed 3 bath |  |  |
| Addition     |                                  |              |  |  |
| Unit 101     | 115 m <sup>2</sup>               | 2 bed 2 bath |  |  |
| Unit 201     | 111 m <sup>2</sup>               | 2 bed 2 bath |  |  |
| Unit 301     | 107 m <sup>2</sup>               | 2 bed 2 bath |  |  |
|              | is above measu<br>and demising v |              |  |  |

| SUITE MIX    |        |  |  |
|--------------|--------|--|--|
| TYPE         | NUMBER |  |  |
| 2 bed 1 bath | 1      |  |  |
| 2 bed 2 bath | 3      |  |  |
| 3 bed 3 bath | 1      |  |  |
| Total        | 5      |  |  |

```
4 STREETSCAPE - MEARES STREET
```

| <b>a</b><br>2nd                                     | eay<br>rchitect                                                                                                                                                                                                                                                                | Victoria, BC, V8\                                                                                                           | / 3K8                                    |                                 |
|-----------------------------------------------------|--------------------------------------------------------------------------------------------------------------------------------------------------------------------------------------------------------------------------------------------------------------------------------|-----------------------------------------------------------------------------------------------------------------------------|------------------------------------------|---------------------------------|
|                                                     | COM                                                                                                                                                                                                                                                                            | MENTS                                                                                                                       |                                          |                                 |
| No.<br>1<br>2<br>3                                  | DESCRIPTION<br>PRELIMINARY DESIGN<br>PRELIMINARY DESIGN<br>REZONING SUBMISSIO                                                                                                                                                                                                  | ١                                                                                                                           | DATE<br>18/11/04<br>19/01/03<br>19/08/15 | <sub>ВҮ</sub><br>JK<br>JK<br>JA |
| 4 5                                                 | REZONING SUBMISSI                                                                                                                                                                                                                                                              |                                                                                                                             | 20/03/02<br>20/09/08                     | NS<br>NS                        |
| .12<br>ND<br>ng)                                    |                                                                                                                                                                                                                                                                                |                                                                                                                             |                                          |                                 |
| ng) sp<br>Ke<br>wit<br>wh<br>82 the<br>fro<br>DE Th | drawings, plans, models,<br>ecifications and other doc<br>ay Architecture Ltd, (KA)<br>h this project remain the<br>ether the "work" is execu-<br>e copyright in them and in<br>m them.<br>ese drawings or other ma<br>used in part or in whole, v<br>d written consent of KA. | uments prepared to<br>and used in conne<br>property of KA<br>ted or not. KA rese<br>the work executed<br>v not be reproduce | erves<br>d                               |                                 |
|                                                     | Septer<br>Septer                                                                                                                                                                                                                                                               | mber 08, 2020                                                                                                               |                                          |                                 |
|                                                     | ROPOSED I<br>1125 FOR                                                                                                                                                                                                                                                          |                                                                                                                             |                                          |                                 |
|                                                     | OJECT<br>PROPOSED E<br>1125 FOR<br>VICT                                                                                                                                                                                                                                        |                                                                                                                             | ENT                                      |                                 |