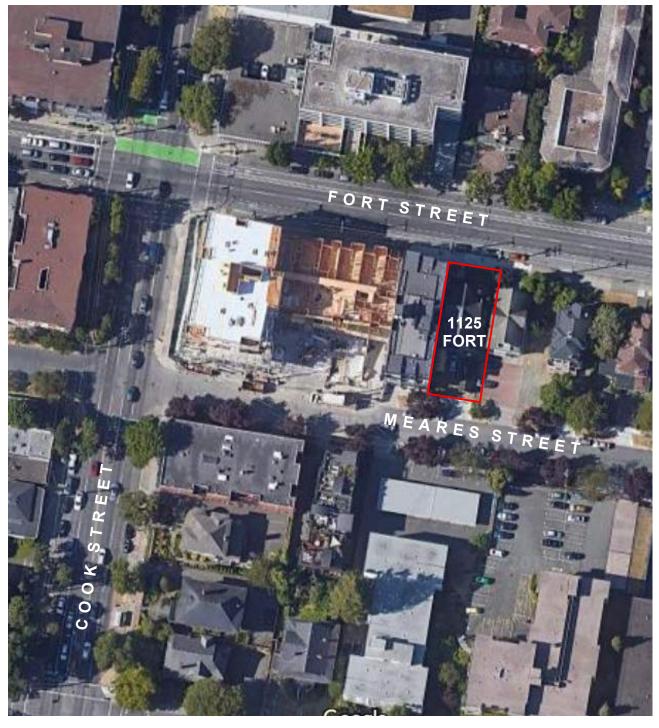

CIVIC ADDRESS: 1125 FORT STREET, VICTORIA B.C. LEGAL: WESTERLY 20 FEET OF LOT 1111 AND THE EASTERLY 20 FEET OF LOT 1112, BOTH OF VICTORIA CITY EXCEPT THE NORTHERLY 8 FEET THEREOF

| UNIT SUMMARY |                                  |              |  |  |
|--------------|----------------------------------|--------------|--|--|
| UNIT         | AREA                             | TYPE         |  |  |
| Existing     |                                  |              |  |  |
| Unit B01     | 106 m <sup>2</sup>               | 2 bed 1 bath |  |  |
| Unit 100     | 220 m <sup>2</sup>               | 3 bed 3 bath |  |  |
| Addition     |                                  |              |  |  |
| Unit 101     | 115 m <sup>2</sup>               | 2 bed 2 bath |  |  |
| Unit 201     | 111 m <sup>2</sup>               | 2 bed 2 bath |  |  |
| Unit 301     | 107 m <sup>2</sup>               | 2 bed 2 bath |  |  |
|              | is above measu<br>and demising v |              |  |  |