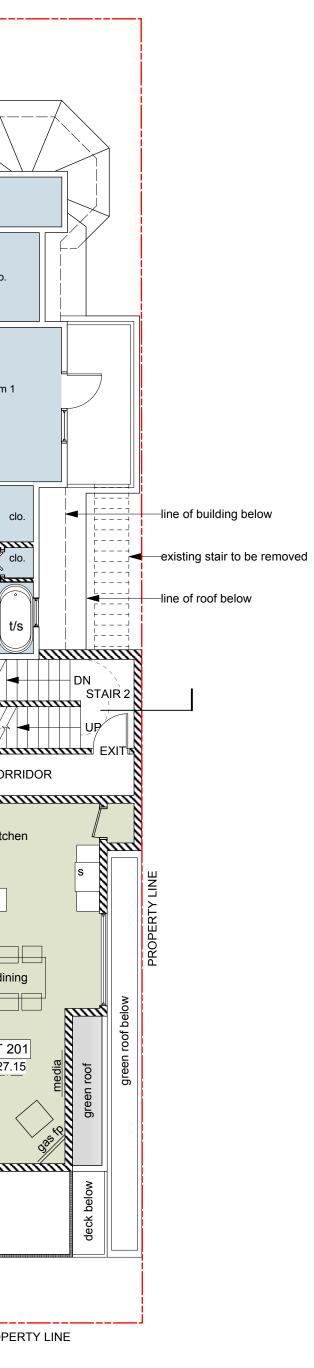

1333

TOTAL FLOOR AREA 155m<sup>2</sup>

MAIN FL FLOOR / SUITE 10 SUITE 1 COMMO TOTAL F

50m<sup>2</sup> (excluded from total)

DECK TOTAL FLOOR AREA n/a

COMMON32m²TOTAL FLOOR AREA140m²

THIRD FLOOR

FLOOR AREAS:

SUITE 301

# **Received Date: September 9, 2020**

| LOOR      |                   |
|-----------|-------------------|
| AREAS:    |                   |
| 00        | 125m <sup>2</sup> |
| 01        | 116m <sup>2</sup> |
| )N        | 32m <sup>2</sup>  |
| LOOR AREA | 273m <sup>2</sup> |

| SECOND FLOOR     |                   |
|------------------|-------------------|
| FLOOR AREAS:     |                   |
| SUITE 100        | 96m <sup>2</sup>  |
| SUITE 201        | 112m <sup>2</sup> |
| COMMON           | 32m <sup>2</sup>  |
| TOTAL FLOOR AREA | 240m <sup>2</sup> |