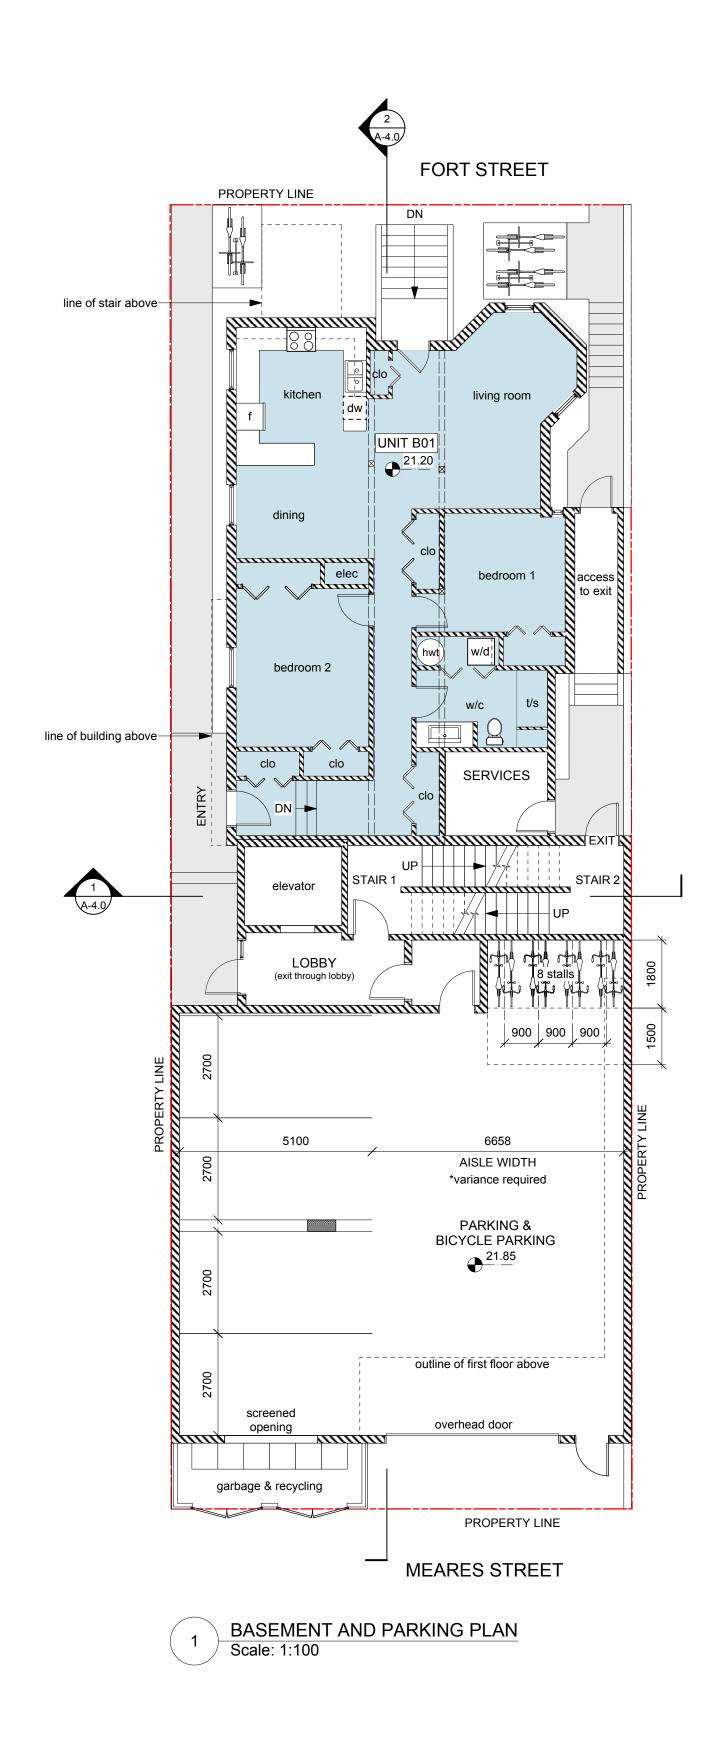

CIVIC ADDRESS: 1125 FORT STREET, VICTORIA B.C. LEGAL: WESTERLY 20 FEET OF LOT 1111 AND THE EASTERLY 20 FEET OF LOT 1112, BOTH OF VICTORIA CITY EXCEPT THE NORTHERLY 8 FEET THEREOF

| UNIT SUMMARY |                                  |              |  |  |
|--------------|----------------------------------|--------------|--|--|
| UNIT         | AREA                             | TYPE         |  |  |
| Existing     |                                  |              |  |  |
| Unit B01     | 106 m <sup>2</sup>               | 2 bed 1 bath |  |  |
| Unit 100     | 220 m <sup>2</sup>               | 3 bed 3 bath |  |  |
| Addition     |                                  |              |  |  |
| Unit 101     | 115 m <sup>2</sup>               | 2 bed 2 bath |  |  |
| Unit 201     | 111 m <sup>2</sup>               | 2 bed 2 bath |  |  |
| Unit 301     | 107 m <sup>2</sup>               | 2 bed 2 bath |  |  |
|              | is above measu<br>and demising v |              |  |  |

κ

т

2 AVERAGE GRADE CALCULATIONS NTS

2 FIRST FLOOR PLAN Scale: 1:100 3 SECOND FLOOR PLAN Scale: 1:100

| ke                           | eay                                                                               |                                           | Á                    |
|------------------------------|-----------------------------------------------------------------------------------|-------------------------------------------|----------------------|
| ar                           | chitect                                                                           | ure li                                    | td.                  |
| 2nd F<br>o. 25               | loor, 1124 Fort Street,<br>)-382-3823 e. info@                                    | Victoria, BC, V8\<br>keayarchitecture     | / 3K8<br>.com        |
| No.                          |                                                                                   | MENTS                                     | DATE                 |
| 1                            | PRELIMINARY DESIG                                                                 | N                                         | 18/11/04             |
| 2                            | PRELIMINARY DESIGN                                                                |                                           | 19/01/03             |
| 3                            | REZONING SUBMISSI                                                                 | -                                         | 19/08/15<br>20/03/02 |
| 5                            | REZONING SUBMISSI                                                                 | ON REVISIONS                              | 20/09/08             |
|                              |                                                                                   |                                           |                      |
|                              |                                                                                   |                                           |                      |
|                              | GENERA                                                                            | L NOTES                                   |                      |
| in th                        | of these drawings is lim<br>the issue/revision column.                            |                                           | ed                   |
| mai<br>All (                 | not construct from these<br>ked " issued for construc<br>drawings, plans, models, | tion".<br>designs,                        |                      |
| spe<br>Kea                   | cifications and other doc<br>y Architecture Ltd, (KA)<br>this project remain the  | uments prepared t<br>and used in conne    | oy<br>ction          |
| whe<br>the                   | ther the "work" is execut<br>copyright in them and in                             | ed or not. KA rese                        | rves<br>I            |
| The<br>or u                  | n them.<br>se drawings or other ma<br>sed in part or in whole, w                  | y not be reproduce<br>vithout the express | ed<br>ed             |
| and                          | written consent of KA.                                                            |                                           |                      |
|                              |                                                                                   |                                           |                      |
|                              |                                                                                   |                                           |                      |
|                              |                                                                                   |                                           |                      |
|                              |                                                                                   |                                           |                      |
|                              |                                                                                   |                                           |                      |
|                              |                                                                                   |                                           |                      |
|                              | TERE                                                                              | DARC                                      |                      |
|                              | GIRON                                                                             | KETT                                      |                      |
|                              | a y                                                                               | 6/19                                      |                      |
|                              | B Septer                                                                          | nber 08, 2020                             |                      |
|                              | Septer                                                                            | 1001 00,2020                              |                      |
|                              | "BRINNIN                                                                          | COLUMINA                                  |                      |
|                              |                                                                                   |                                           |                      |
|                              |                                                                                   |                                           |                      |
|                              |                                                                                   |                                           |                      |
|                              |                                                                                   |                                           |                      |
|                              |                                                                                   |                                           |                      |
|                              |                                                                                   |                                           |                      |
|                              |                                                                                   |                                           |                      |
|                              |                                                                                   |                                           |                      |
|                              |                                                                                   |                                           |                      |
|                              |                                                                                   |                                           |                      |
|                              |                                                                                   |                                           |                      |
|                              |                                                                                   |                                           |                      |
|                              |                                                                                   |                                           |                      |
| PR                           | OJECT                                                                             |                                           |                      |
|                              |                                                                                   |                                           |                      |
|                              | PROPOSED D                                                                        |                                           | ENI                  |
|                              |                                                                                   | T STREET                                  |                      |
|                              | VICT                                                                              | ORIA                                      |                      |
|                              |                                                                                   |                                           |                      |
|                              |                                                                                   |                                           |                      |
| SH                           | EET TITLE                                                                         |                                           |                      |
| SH                           |                                                                                   |                                           |                      |
| SH                           | BASE                                                                              | MENT<br>F AND                             |                      |
| SH                           | BASE<br>FIRS                                                                      | MENT<br>F AND<br>OND                      |                      |
| SH                           | BASE<br>FIRS <sup>-</sup><br>SEC                                                  | T AND                                     |                      |
| _                            | BASE<br>FIRS<br>SEC<br>FLOOR                                                      | T AND<br>OND<br>PLANS                     |                      |
| SC                           | BASE<br>FIRS <sup>-</sup><br>SEC                                                  | Γ AND<br>OND                              |                      |
| SC.<br>AS                    | BASE<br>FIRS<br>SEC<br>FLOOR                                                      | T AND<br>OND<br>PLANS                     |                      |
| SC.<br>AS<br>PLC             | BASE<br>FIRS<br>SEC<br>FLOOR                                                      | T AND<br>OND<br>PLANS                     |                      |
| SC<br>AS<br>PLC<br>Sep<br>DR | BASE<br>FIRS<br>SEC<br>FLOOR<br>ALE<br>SHOWN<br>DT DATE<br>0 08, 2020             | T AND<br>OND<br>PLANS                     | .0                   |
| SC,<br>AS<br>PLC<br>Sep      | BASE<br>FIRS<br>SEC<br>FLOOR<br>ALE<br>SHOWN<br>DT DATE<br>0 08, 2020             | T AND<br>OND<br>PLANS                     | .0                   |
| SC<br>AS<br>PLC<br>Sep<br>DR | BASE<br>FIRS<br>SEC<br>FLOOR<br>ALE<br>SHOWN<br>DT DATE<br>0 08, 2020             | T AND<br>OND<br>PLANS                     | .0                   |