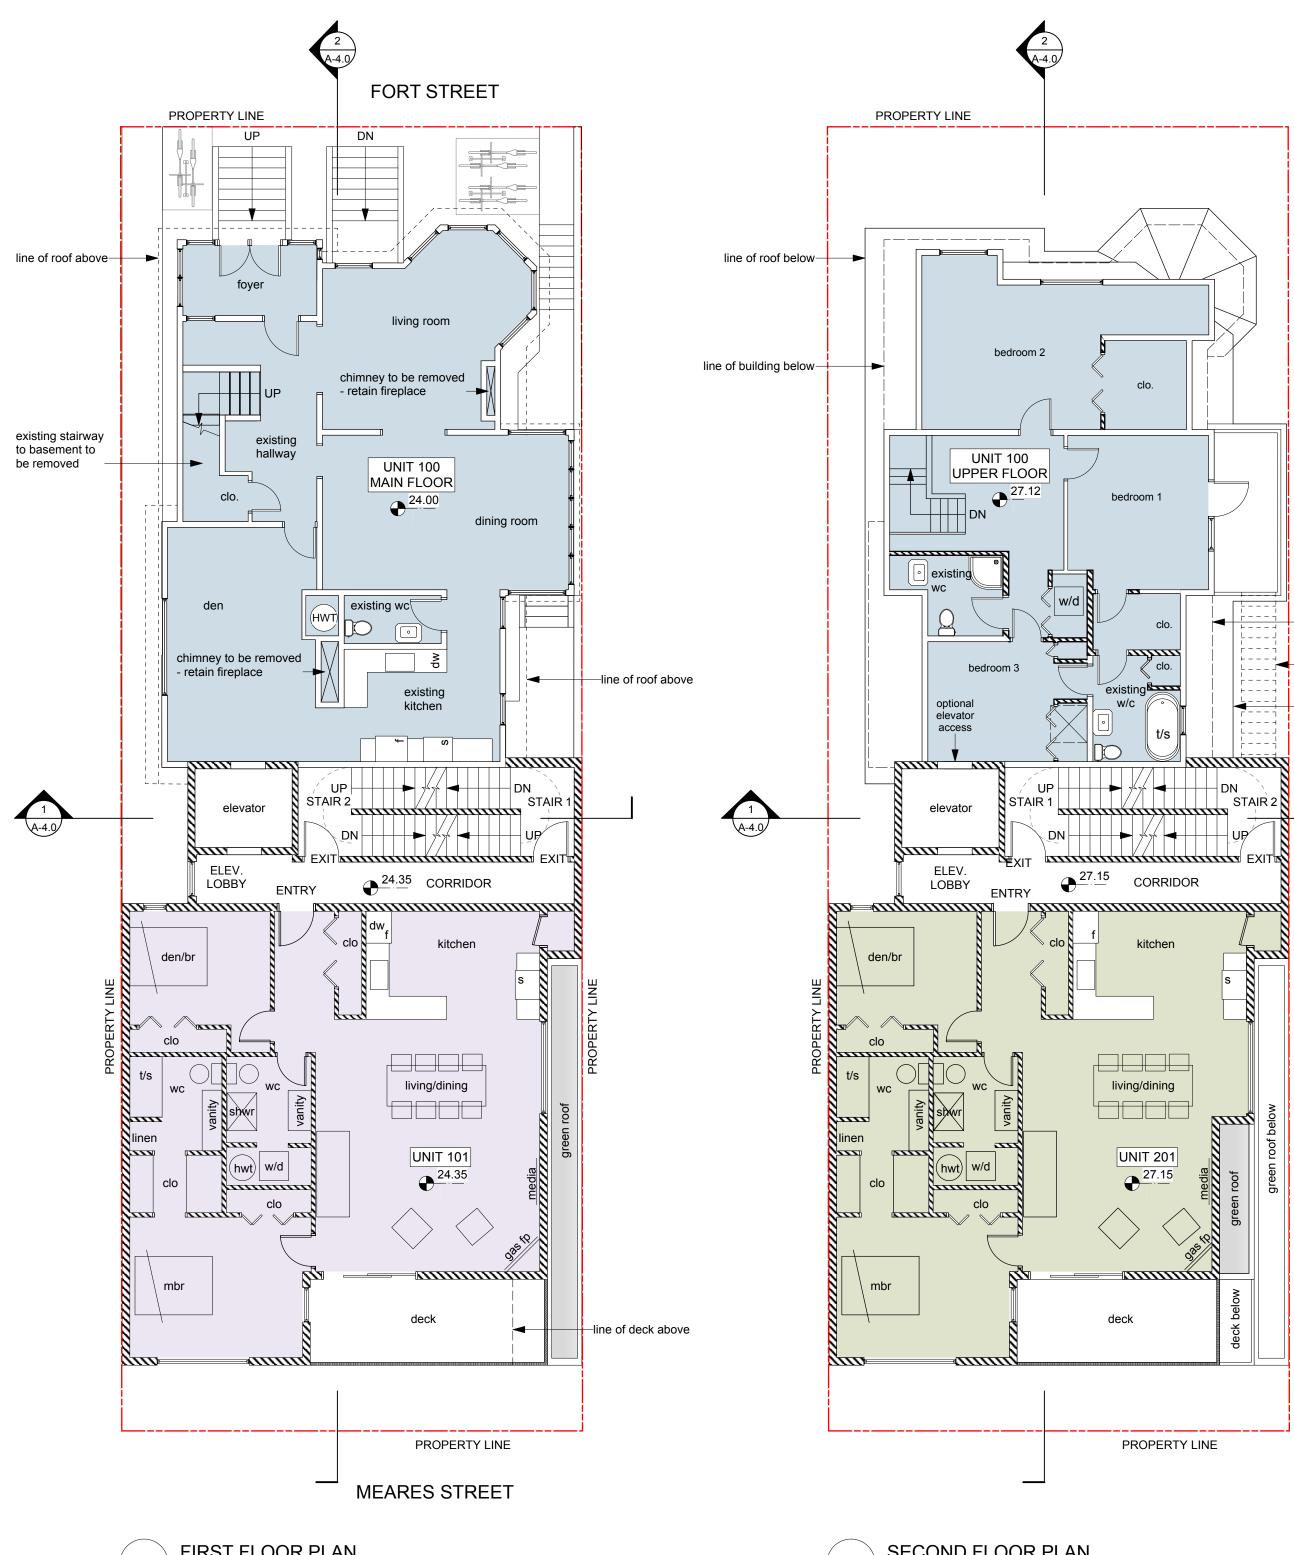

CIVIC ADDRESS: 1125 FORT STREET, VICTORIA B.C. LEGAL: WESTERLY 20 FEET OF LOT 1111 AND THE EASTERLY 20 FEET OF LOT 1112, BOTH OF VICTORIA CITY EXCEPT THE NORTHERLY 8 FEET THEREOF

| UNIT SUMMARY |                                  |              |  |  |
|--------------|----------------------------------|--------------|--|--|
| UNIT         | AREA                             | TYPE         |  |  |
| Existing     |                                  |              |  |  |
| Unit B01     | 106 m <sup>2</sup>               | 2 bed 1 bath |  |  |
| Unit 100     | 220 m <sup>2</sup>               | 3 bed 3 bath |  |  |
| Addition     |                                  |              |  |  |
| Unit 101     | 115 m <sup>2</sup>               | 2 bed 2 bath |  |  |
| Unit 201     | 111 m <sup>2</sup>               | 2 bed 2 bath |  |  |
| Unit 301     | 107 m <sup>2</sup>               | 2 bed 2 bath |  |  |
|              | is above measu<br>and demising v |              |  |  |

| SECOND FLOOR     |                   |
|------------------|-------------------|
| FLOOR AREAS:     |                   |
| SUITE 100        | 96m <sup>2</sup>  |
| SUITE 201        | 112m <sup>2</sup> |
| COMMON           | 32m <sup>2</sup>  |
| TOTAL FLOOR AREA | 240m <sup>2</sup> |

κ

т

2 AVERAGE GRADE CALCULATIONS NTS

2 FIRST FLOOR PLAN Scale: 1:100 3 SECOND FLOOR PLAN Scale: 1:100

| ke                           | eay                                                                               |                                           | Á                    |
|------------------------------|-----------------------------------------------------------------------------------|-------------------------------------------|----------------------|
| ar                           | chitect                                                                           | ure li                                    | td.                  |
| 2nd F<br>o. 25               | loor, 1124 Fort Street,<br>)-382-3823 e. info@                                    | Victoria, BC, V8\<br>keayarchitecture     | / 3K8<br>.com        |
| No.                          |                                                                                   | MENTS                                     | DATE                 |
| 1                            | PRELIMINARY DESIG                                                                 | N                                         | 18/11/04             |
| 2                            | PRELIMINARY DESIGN                                                                |                                           | 19/01/03             |
| 3                            | REZONING SUBMISSI                                                                 | -                                         | 19/08/15<br>20/03/02 |
| 5                            | REZONING SUBMISSI                                                                 | ON REVISIONS                              | 20/09/08             |
|                              |                                                                                   |                                           |                      |
|                              |                                                                                   |                                           |                      |
|                              | GENERA                                                                            | L NOTES                                   |                      |
| in th                        | of these drawings is lim<br>the issue/revision column.                            |                                           | ed                   |
| mai<br>All (                 | not construct from these<br>ked " issued for construc<br>drawings, plans, models, | tion".<br>designs,                        |                      |
| spe<br>Kea                   | cifications and other doc<br>y Architecture Ltd, (KA)<br>this project remain the  | uments prepared t<br>and used in conne    | oy<br>ction          |
| whe<br>the                   | ther the "work" is execut<br>copyright in them and in                             | ed or not. KA rese                        | rves<br>I            |
| The<br>or u                  | n them.<br>se drawings or other ma<br>sed in part or in whole, w                  | y not be reproduce<br>vithout the express | ed<br>ed             |
| and                          | written consent of KA.                                                            |                                           |                      |
|                              |                                                                                   |                                           |                      |
|                              |                                                                                   |                                           |                      |
|                              |                                                                                   |                                           |                      |
|                              |                                                                                   |                                           |                      |
|                              |                                                                                   |                                           |                      |
|                              |                                                                                   |                                           |                      |
|                              | TERE                                                                              | DARC                                      |                      |
|                              | GIRON                                                                             | KETT                                      |                      |
|                              | a y                                                                               | 6/19                                      |                      |
|                              | B Septer                                                                          | nber 08, 2020                             |                      |
|                              | Septer                                                                            | 1001 00,2020                              |                      |
|                              | "BRINNIN                                                                          | COLUMINA                                  |                      |
|                              |                                                                                   |                                           |                      |
|                              |                                                                                   |                                           |                      |
|                              |                                                                                   |                                           |                      |
|                              |                                                                                   |                                           |                      |
|                              |                                                                                   |                                           |                      |
|                              |                                                                                   |                                           |                      |
|                              |                                                                                   |                                           |                      |
|                              |                                                                                   |                                           |                      |
|                              |                                                                                   |                                           |                      |
|                              |                                                                                   |                                           |                      |
|                              |                                                                                   |                                           |                      |
|                              |                                                                                   |                                           |                      |
|                              |                                                                                   |                                           |                      |
| PR                           | OJECT                                                                             |                                           |                      |
|                              |                                                                                   |                                           |                      |
|                              | PROPOSED D                                                                        |                                           | ENI                  |
|                              |                                                                                   | T STREET                                  |                      |
|                              | VICT                                                                              | ORIA                                      |                      |
|                              |                                                                                   |                                           |                      |
|                              |                                                                                   |                                           |                      |
| SH                           | EET TITLE                                                                         |                                           |                      |
| SH                           |                                                                                   |                                           |                      |
| SH                           | BASE                                                                              | MENT<br>F AND                             |                      |
| SH                           | BASE<br>FIRS                                                                      | MENT<br>F AND<br>OND                      |                      |
| SH                           | BASE<br>FIRS <sup>-</sup><br>SEC                                                  | T AND                                     |                      |
| _                            | BASE<br>FIRS<br>SEC<br>FLOOR                                                      | T AND<br>OND<br>PLANS                     |                      |
| SC                           | BASE<br>FIRS <sup>-</sup><br>SEC                                                  | Γ AND<br>OND                              |                      |
| SC.<br>AS                    | BASE<br>FIRS<br>SEC<br>FLOOR                                                      | T AND<br>OND<br>PLANS                     |                      |
| SC.<br>AS<br>PLC             | BASE<br>FIRS<br>SEC<br>FLOOR                                                      | T AND<br>OND<br>PLANS                     |                      |
| SC<br>AS<br>PLC<br>Sep<br>DR | BASE<br>FIRS<br>SEC<br>FLOOR<br>ALE<br>SHOWN<br>DT DATE<br>0 08, 2020             | T AND<br>OND<br>PLANS                     | .0                   |
| SC,<br>AS<br>PLC<br>Sep      | BASE<br>FIRS<br>SEC<br>FLOOR<br>ALE<br>SHOWN<br>DT DATE<br>0 08, 2020             | T AND<br>OND<br>PLANS                     | .0                   |
| SC<br>AS<br>PLC<br>Sep<br>DR | BASE<br>FIRS<br>SEC<br>FLOOR<br>ALE<br>SHOWN<br>DT DATE<br>0 08, 2020             | T AND<br>OND<br>PLANS                     | .0                   |