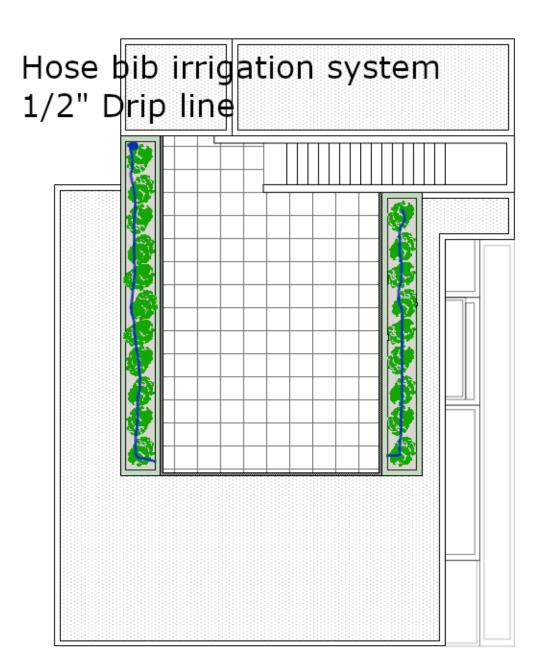

LANDSCAPE - ROOF DECK PLAN Scale: 1:100 2

Sword fern

|                                                                                                                                                                                                                                                                                                                                                                                                                                                  | keay<br>architecture ltd.                                                                                                                                                                                                                                                                                                                                                                                                                                                                                                                                                                                                                                                                                                                                                                                                                                                                                                                                                                                                                                                                                                                                                                                                                                                                                                                                                                                                                                                                                                                                                                                                                                                                                                                                                                                                                                                                                                                                                                                                                          |
|--------------------------------------------------------------------------------------------------------------------------------------------------------------------------------------------------------------------------------------------------------------------------------------------------------------------------------------------------------------------------------------------------------------------------------------------------|----------------------------------------------------------------------------------------------------------------------------------------------------------------------------------------------------------------------------------------------------------------------------------------------------------------------------------------------------------------------------------------------------------------------------------------------------------------------------------------------------------------------------------------------------------------------------------------------------------------------------------------------------------------------------------------------------------------------------------------------------------------------------------------------------------------------------------------------------------------------------------------------------------------------------------------------------------------------------------------------------------------------------------------------------------------------------------------------------------------------------------------------------------------------------------------------------------------------------------------------------------------------------------------------------------------------------------------------------------------------------------------------------------------------------------------------------------------------------------------------------------------------------------------------------------------------------------------------------------------------------------------------------------------------------------------------------------------------------------------------------------------------------------------------------------------------------------------------------------------------------------------------------------------------------------------------------------------------------------------------------------------------------------------------------|
|                                                                                                                                                                                                                                                                                                                                                                                                                                                  | 2nd Floor, 1124 Fort Street, Victoria, BC, V8V 3K8<br>o. 250-382-3823 e. info@keayarchitecture.com                                                                                                                                                                                                                                                                                                                                                                                                                                                                                                                                                                                                                                                                                                                                                                                                                                                                                                                                                                                                                                                                                                                                                                                                                                                                                                                                                                                                                                                                                                                                                                                                                                                                                                                                                                                                                                                                                                                                                 |
| Plant List                                                                                                                                                                                                                                                                                                                                                                                                                                       | COMMENTS                                                                                                                                                                                                                                                                                                                                                                                                                                                                                                                                                                                                                                                                                                                                                                                                                                                                                                                                                                                                                                                                                                                                                                                                                                                                                                                                                                                                                                                                                                                                                                                                                                                                                                                                                                                                                                                                                                                                                                                                                                           |
| No. DESCRIPTION<br>11 - 3 Gal - Sword Ferns (Polystichum munitum)<br>1 - 3 Gal - Virginia Creeper (Parthenocissus quinquefolia)<br>6 - 3 Gal - Sweet Boxwood (Sarcoccoca hookeriana)<br>2 - Flats - Broad-leaved Stonecrop (Sedum spathifolium)<br>3 - 3 Gal - Salal (Gaultheria shallon)<br>1 - 5 Gal - Indian Plum (Oemleria cerasiformis)<br>16 - 1 Gal - Bleeding Heart (Dicentra formosa)<br>R<br>34 - 1 Gal - Boxwoods - Roof top planting | No.         DESCRIPTION         DATE         BY           Image: Second s |
| 34 - I Gal - Boxwoods - Roor top planting                                                                                                                                                                                                                                                                                                                                                                                                        |                                                                                                                                                                                                                                                                                                                                                                                                                                                                                                                                                                                                                                                                                                                                                                                                                                                                                                                                                                                                                                                                                                                                                                                                                                                                                                                                                                                                                                                                                                                                                                                                                                                                                                                                                                                                                                                                                                                                                                                                                                                    |
|                                                                                                                                                                                                                                                                                                                                                                                                                                                  | This landscape plan was designed by Vision Landscaping.<br>The front yard will have a simple modern appearance. The use of<br>drought-tolerant natives is key in this design. Sword fems create<br>all year round. Virginia creeper will climb the up staircase turning the<br>concrete into a basuifful yet simple living vall. The use of live val-<br>brings a sense of lushness and happiness to the environment.<br>An Indian plum lies to the left of the eastern bike rack. The Indian<br>plum is one of the first flowering native shrubs. It has a small whi-<br>flower that marks the beginning of spring and invites hummingbird<br>to drink from its nector. The rest of this area will be filled with<br>Saroccocca and Pacific Bleeding hearts. The former is a beautifu-<br>native herbaceous flower that will bring a floral element to the<br>landscape (see below for attached picture). This flower will bring a<br>lot of beauty to the landscape and invite hummingbirds to the<br>environment. The Saroccocca is the one nonnative plant we have<br>elected to use in this garden. It brings year-round interest as an<br>evergreen abrub hovever it shins a during the winter when its<br>flowers bloom and release an amazing sweet scent into the<br>landscape.<br>Salal is a great plant to fill the west bike rack garden bed,<br>drought-tolerant, native, evergreen.<br>The eastern rooftog pardens on the first, second and third floors<br>will be covered with a Sedum mat. This is an excellent product the<br>requires very little maintenance and watering.<br>The topmost roof deck will be completed with a row of boxwoods.<br><b>Excend Floor</b> - 3.1 m2<br>Nird Floor - 1.1 m2<br>Roof Deck - 12.2 m2 (1 @ 6.7m2 + 1 @ 5.5m2)<br>34 boxwoods - 1 Gal - Spacing every 18" - 131 ft2<br><b>Constant:</b><br><b>Store Glow</b> - 1 Gal - Spacing every 18" - 131 ft2<br><b>Constant:</b>                                                                                                                    |
|                                                                                                                                                                                                                                                                                                                                                                                                                                                  | Vision Landscaping<br>250-812-3311<br>info@visionlandscapingvictoria.ca<br>PROJECT<br>PROPOSED DEVELOPMENT<br>1125 FORT STREET<br>VICTORIA                                                                                                                                                                                                                                                                                                                                                                                                                                                                                                                                                                                                                                                                                                                                                                                                                                                                                                                                                                                                                                                                                                                                                                                                                                                                                                                                                                                                                                                                                                                                                                                                                                                                                                                                                                                                                                                                                                         |
|                                                                                                                                                                                                                                                                                                                                                                                                                                                  | VICTORIA                                                                                                                                                                                                                                                                                                                                                                                                                                                                                                                                                                                                                                                                                                                                                                                                                                                                                                                                                                                                                                                                                                                                                                                                                                                                                                                                                                                                                                                                                                                                                                                                                                                                                                                                                                                                                                                                                                                                                                                                                                           |