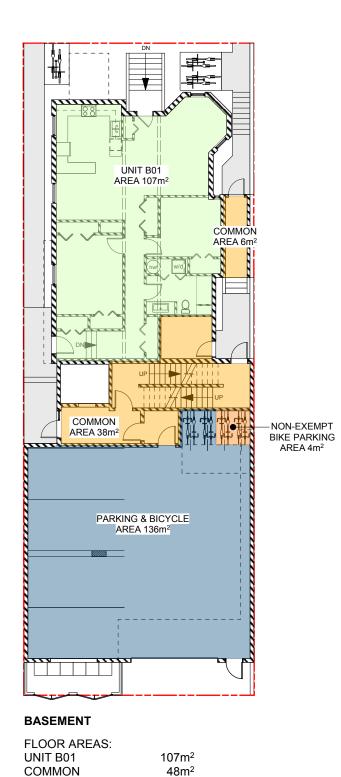

PARKING AND BIKE 136m<sup>2</sup> (excluded from total)

COMMON AREA 32m<sup>2</sup>

f\_\_\_\_\_

,<del>000</del>

UNIT 301 AREA 108r

108m<sup>2</sup>

╵╵∦┝┫┼┼┼

\*\*\*\*\*\*\*

1333

TOTAL FLOOR AREA 155m<sup>2</sup>

MAIN FL FLOOR / SUITE 10 SUITE 1 COMMO TOTAL F

50m<sup>2</sup> (excluded from total)

DECK TOTAL FLOOR AREA n/a

COMMON32m²TOTAL FLOOR AREA140m²

THIRD FLOOR

FLOOR AREAS: