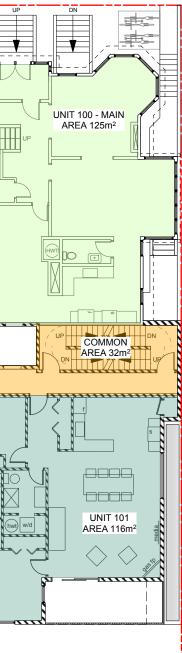

# **Received Date: September 9, 2020**

| LOOR      |                   |
|-----------|-------------------|
| AREAS:    |                   |
| 00        | 125m <sup>2</sup> |
| 01        | 116m <sup>2</sup> |
| )N        | 32m <sup>2</sup>  |
| LOOR AREA | 273m <sup>2</sup> |

| SECOND FLOOR     |                   |
|------------------|-------------------|
| FLOOR AREAS:     |                   |
| SUITE 100        | 96m <sup>2</sup>  |
| SUITE 201        | 112m <sup>2</sup> |
| COMMON           | 32m <sup>2</sup>  |
| TOTAL FLOOR AREA | 240m <sup>2</sup> |