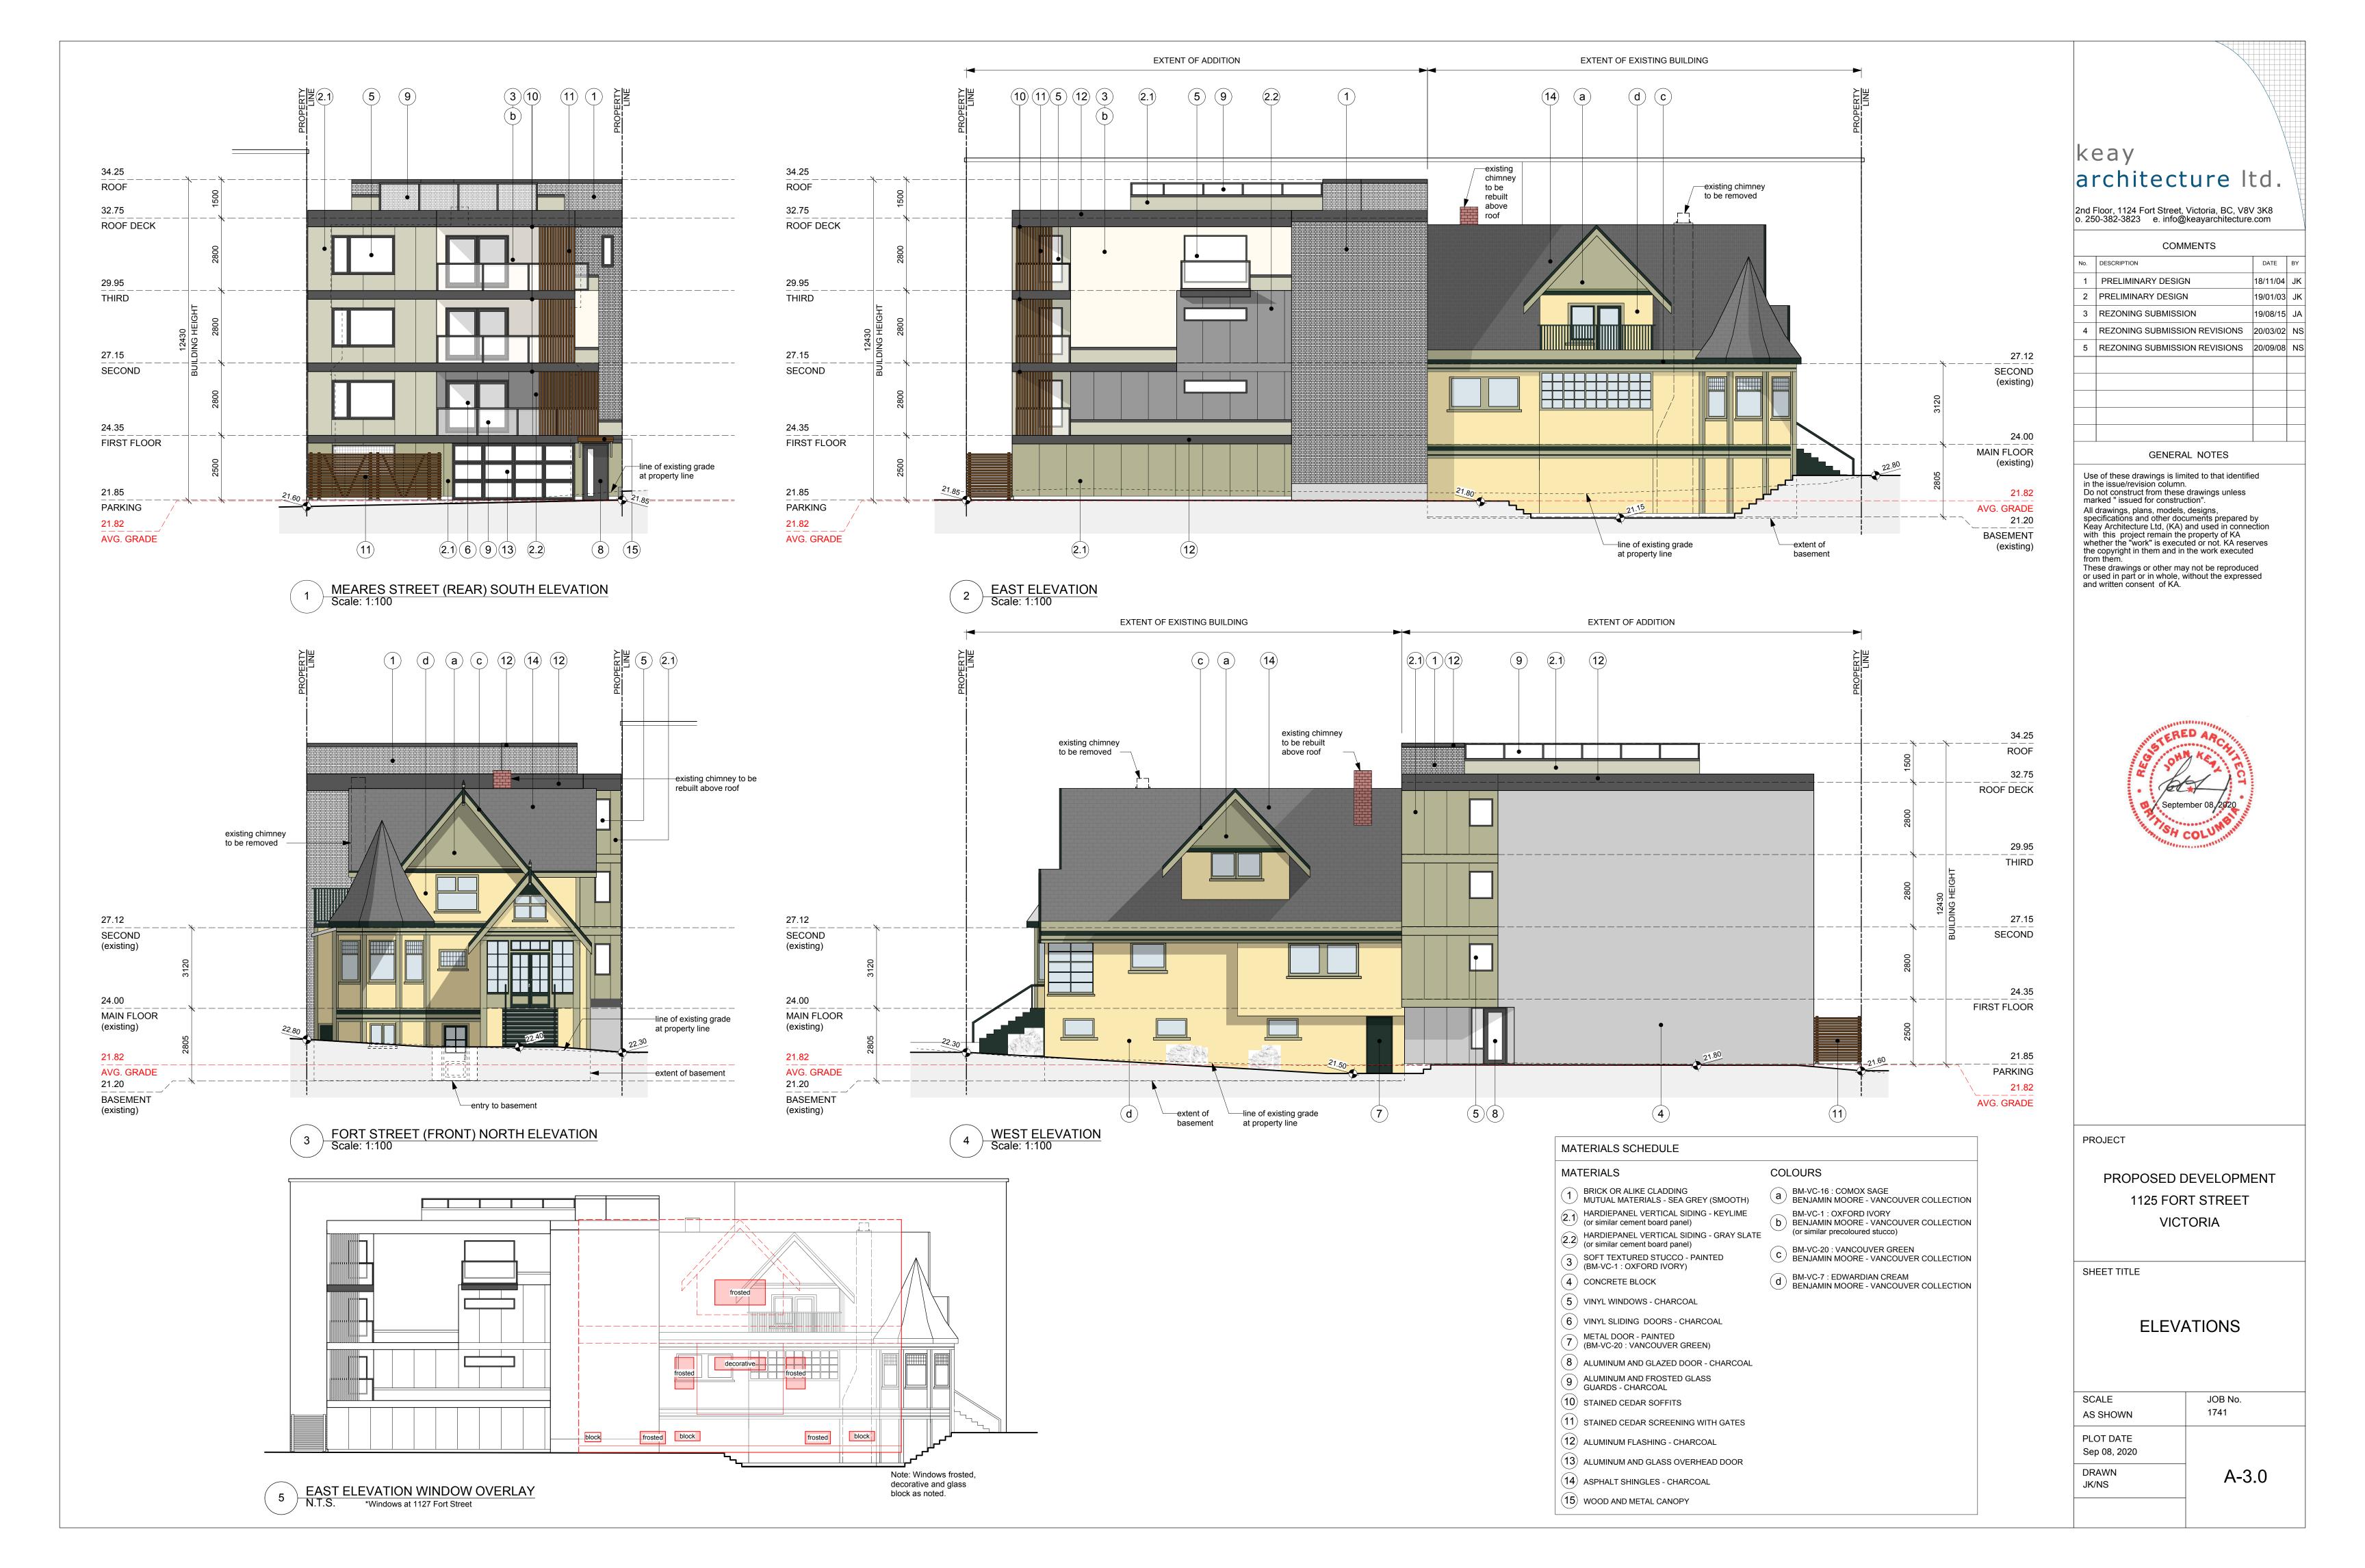

| ZONING INFORMATION                    |                      |                                                                                                                                                                         |
|---------------------------------------|----------------------|-------------------------------------------------------------------------------------------------------------------------------------------------------------------------|
| LOT INFORMATION                       | EXISTING             | PROPOSED                                                                                                                                                                |
| Zone                                  | R3-1                 | Site Specific                                                                                                                                                           |
| Site Area                             | 420.6 m <sup>2</sup> | unchanged                                                                                                                                                               |
| Total Floor Area                      | 371 m <sup>2</sup>   | 808 m <sup>2</sup>                                                                                                                                                      |
| FSR                                   | 0.88 : 1             | 1.92 : 1                                                                                                                                                                |
| Site Coverage                         | 35%                  | 81%                                                                                                                                                                     |
| Open Site Space                       | 59%                  | 16%                                                                                                                                                                     |
| Height of Existing Dwelling           | existing             | unchanged                                                                                                                                                               |
| Height of Addition                    |                      | 12.43 m                                                                                                                                                                 |
| Number of Storeys [Existing Dwelling] | 3 storeys            | unchanged                                                                                                                                                               |
| Number of Storeys [Addition]          | _                    | 4                                                                                                                                                                       |
| Parking Stalls                        | 1                    | 4<br>variance required                                                                                                                                                  |
| Bicycle Parking                       |                      | Existing Dwelling:<br>No required bike parking<br>per Schedule C 3.2.1(b)<br><u>Addition:</u><br>1.25 spaces per dwelling<br>unit > 45 m <sup>2</sup> x 3<br>4 required |
|                                       |                      | 8 provided + 6 short term                                                                                                                                               |
| Setbacks                              |                      |                                                                                                                                                                         |
| Front Yard [Fort Street]              | 5.33 m               | 2.60 m                                                                                                                                                                  |
| Rear Yard [Meares Street]             | 12.18 m              | 1.74 m                                                                                                                                                                  |
| Side Yard [West]                      | 0.00 m               | 0.00 m                                                                                                                                                                  |
| Side Yard [East]                      | 0.23 m               | 0.00 m                                                                                                                                                                  |
| Residential Use Details               |                      |                                                                                                                                                                         |
| Total Number of Units                 | 1                    | 5                                                                                                                                                                       |
| Unit Types                            | Single Family        | 1 Rental   4 Strata<br>refer to unit summary                                                                                                                            |
| Ground-Orientated Units               | 2                    | 2                                                                                                                                                                       |
| Minimum Floor Area                    | _                    | 106 m <sup>2</sup>                                                                                                                                                      |
| Total Residential Floor Area          | 371 m <sup>2</sup>   | 659 m²                                                                                                                                                                  |

```
4 STREETSCAPE - MEARES STREET
```

| <b>a</b><br>2nd                                     | eay<br>rchitect                                                                                                                                                                                                                                                                | Victoria, BC, V8\                                                                                                           | / 3K8                                    |                                 |
|-----------------------------------------------------|--------------------------------------------------------------------------------------------------------------------------------------------------------------------------------------------------------------------------------------------------------------------------------|-----------------------------------------------------------------------------------------------------------------------------|------------------------------------------|---------------------------------|
|                                                     | COM                                                                                                                                                                                                                                                                            | MENTS                                                                                                                       |                                          |                                 |
| No.<br>1<br>2<br>3                                  | DESCRIPTION<br>PRELIMINARY DESIGN<br>PRELIMINARY DESIGN<br>REZONING SUBMISSIO                                                                                                                                                                                                  | ١                                                                                                                           | DATE<br>18/11/04<br>19/01/03<br>19/08/15 | <sub>ВҮ</sub><br>JK<br>JK<br>JA |
| 4 5                                                 | REZONING SUBMISSI                                                                                                                                                                                                                                                              |                                                                                                                             | 20/03/02<br>20/09/08                     | NS<br>NS                        |
| .12<br>ND<br>ng)                                    |                                                                                                                                                                                                                                                                                |                                                                                                                             |                                          |                                 |
| ng) sp<br>Ke<br>wit<br>wh<br>82 the<br>fro<br>DE Th | drawings, plans, models,<br>ecifications and other doc<br>ay Architecture Ltd, (KA)<br>h this project remain the<br>ether the "work" is execu-<br>e copyright in them and in<br>m them.<br>ese drawings or other ma<br>used in part or in whole, v<br>d written consent of KA. | uments prepared to<br>and used in conne<br>property of KA<br>ted or not. KA rese<br>the work executed<br>v not be reproduce | erves<br>d                               |                                 |
|                                                     | Septer<br>Septer                                                                                                                                                                                                                                                               | mber 08, 2020                                                                                                               |                                          |                                 |
|                                                     | ROPOSED I<br>1125 FOR                                                                                                                                                                                                                                                          |                                                                                                                             |                                          |                                 |
|                                                     | OJECT<br>PROPOSED E<br>1125 FOR<br>VICT                                                                                                                                                                                                                                        |                                                                                                                             | ENT                                      |                                 |