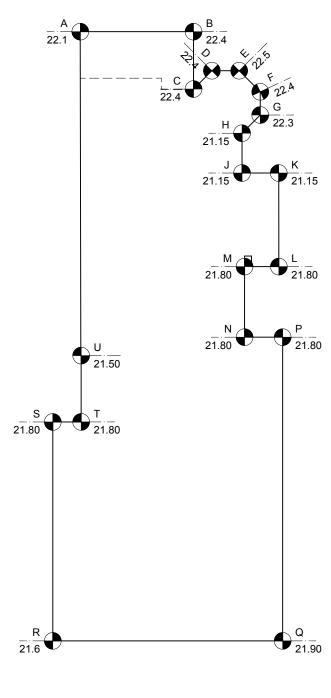

| Point | Grade | Line  | Average Grade | Distance | Totals  |
|-------|-------|-------|---------------|----------|---------|
| A     | 22.10 | AB    | 22.25         | 5.99     | 133.28  |
| В     | 22.40 | BC    | 22.40         | 3.03     | 67.87   |
| С     | 22.40 | CD    | 22.40         | 1.37     | 30.69   |
| D     | 22.40 | DE    | 22.45         | 1.44     | 32.33   |
| E     | 22.50 | EF    | 22.50         | 1.58     | 35.55   |
| F     | 22.50 | FG    | 22.30         | 1.23     | 27.43   |
| G     | 22.10 | GH    | 21.63         | 1.36     | 29.41   |
| Н     | 21.15 | HJ    | 21.15         | 2.11     | 44.63   |
| J     | 21.15 | JK    | 21.15         | 1.94     | 41.03   |
| к     | 21.15 | KL    | 21.48         | 4.95     | 106.30  |
| L     | 21.80 | LM    | 21.80         | 1.81     | 39.46   |
| М     | 21.80 | MN    | 21.80         | 4.29     | 93.52   |
| N     | 21.80 | NP    | 21.80         | 2.02     | 44.04   |
| Ρ     | 21.80 | PQ    | 21.85         | 16.07    | 351.13  |
| Q     | 21.90 | QR    | 21.75         | 12.16    | 264.48  |
| R     | 21.60 | RS    | 21.70         | 11.59    | 251.50  |
| S     | 21.80 | ST    | 21.80         | 14.90    | 324.82  |
| Т     | 21.80 | TU    | 21.65         | 3.51     | 75.99   |
| U     | 21.50 | UA    | 21.80         | 14.68    | 320.02  |
|       |       | TOTAL | -             | 106.03   | 2313.48 |

κ

т

2 AVERAGE GRADE CALCULATIONS NTS

2 FIRST FLOOR PLAN Scale: 1:100 3 SECOND FLOOR PLAN Scale: 1:100

| ke                           | eay                                                                               |                                           | Á                    |
|------------------------------|-----------------------------------------------------------------------------------|-------------------------------------------|----------------------|
| ar                           | chitect                                                                           | ure li                                    | td.                  |
| 2nd F<br>o. 25               | loor, 1124 Fort Street,<br>)-382-3823 e. info@                                    | Victoria, BC, V8\<br>keayarchitecture     | / 3K8<br>.com        |
| No.                          |                                                                                   | MENTS                                     | DATE                 |
| 1                            | PRELIMINARY DESIG                                                                 | N                                         | 18/11/04             |
| 2                            | PRELIMINARY DESIGN                                                                |                                           | 19/01/03             |
| 3                            | REZONING SUBMISSI                                                                 | -                                         | 19/08/15<br>20/03/02 |
| 5                            | REZONING SUBMISSI                                                                 | ON REVISIONS                              | 20/09/08             |
|                              |                                                                                   |                                           |                      |
|                              |                                                                                   |                                           |                      |
|                              | GENERA                                                                            | L NOTES                                   |                      |
| in th                        | of these drawings is lim<br>the issue/revision column.                            |                                           | ed                   |
| mai<br>All (                 | not construct from these<br>ked " issued for construc<br>drawings, plans, models, | tion".<br>designs,                        |                      |
| spe<br>Kea                   | cifications and other doc<br>y Architecture Ltd, (KA)<br>this project remain the  | uments prepared t<br>and used in conne    | oy<br>ction          |
| whe<br>the                   | ther the "work" is execut<br>copyright in them and in                             | ed or not. KA rese                        | rves<br>I            |
| The<br>or u                  | n them.<br>se drawings or other ma<br>sed in part or in whole, w                  | y not be reproduce<br>vithout the express | ed<br>ed             |
| and                          | written consent of KA.                                                            |                                           |                      |
|                              |                                                                                   |                                           |                      |
|                              |                                                                                   |                                           |                      |
|                              |                                                                                   |                                           |                      |
|                              |                                                                                   |                                           |                      |
|                              |                                                                                   |                                           |                      |
|                              |                                                                                   |                                           |                      |
|                              | TERE                                                                              | DARC                                      |                      |
|                              | GIRON                                                                             | KETT                                      |                      |
|                              | a y                                                                               | 6/19                                      |                      |
|                              | B Septer                                                                          | nber 08, 2020                             |                      |
|                              | Septer                                                                            | 1001 00,2020                              |                      |
|                              | "BRINNIN                                                                          | COLUMINA                                  |                      |
|                              |                                                                                   |                                           |                      |
|                              |                                                                                   |                                           |                      |
|                              |                                                                                   |                                           |                      |
|                              |                                                                                   |                                           |                      |
|                              |                                                                                   |                                           |                      |
|                              |                                                                                   |                                           |                      |
|                              |                                                                                   |                                           |                      |
|                              |                                                                                   |                                           |                      |
|                              |                                                                                   |                                           |                      |
|                              |                                                                                   |                                           |                      |
|                              |                                                                                   |                                           |                      |
|                              |                                                                                   |                                           |                      |
|                              |                                                                                   |                                           |                      |
| PR                           | OJECT                                                                             |                                           |                      |
|                              |                                                                                   |                                           |                      |
|                              | PROPOSED D                                                                        |                                           | ENI                  |
|                              |                                                                                   | T STREET                                  |                      |
|                              | VICT                                                                              | ORIA                                      |                      |
|                              |                                                                                   |                                           |                      |
|                              |                                                                                   |                                           |                      |
| SH                           | EET TITLE                                                                         |                                           |                      |
| SH                           |                                                                                   |                                           |                      |
| SH                           | BASE                                                                              | MENT<br>F AND                             |                      |
| SH                           | BASE<br>FIRS                                                                      | MENT<br>F AND<br>OND                      |                      |
| SH                           | BASE<br>FIRS <sup>-</sup><br>SEC                                                  | T AND                                     |                      |
| _                            | BASE<br>FIRS<br>SEC<br>FLOOR                                                      | T AND<br>OND<br>PLANS                     |                      |
| SC                           | BASE<br>FIRS <sup>-</sup><br>SEC                                                  | Γ AND<br>OND                              |                      |
| SC.<br>AS                    | BASE<br>FIRS<br>SEC<br>FLOOR                                                      | T AND<br>OND<br>PLANS                     |                      |
| SC.<br>AS<br>PLC             | BASE<br>FIRS<br>SEC<br>FLOOR                                                      | T AND<br>OND<br>PLANS                     |                      |
| SC<br>AS<br>PLC<br>Sep<br>DR | BASE<br>FIRS<br>SEC<br>FLOOR<br>ALE<br>SHOWN<br>DT DATE<br>0 08, 2020             | T AND<br>OND<br>PLANS                     | .0                   |
| SC,<br>AS<br>PLC<br>Sep      | BASE<br>FIRS<br>SEC<br>FLOOR<br>ALE<br>SHOWN<br>DT DATE<br>0 08, 2020             | T AND<br>OND<br>PLANS                     | .0                   |
| SC<br>AS<br>PLC<br>Sep<br>DR | BASE<br>FIRS<br>SEC<br>FLOOR<br>ALE<br>SHOWN<br>DT DATE<br>0 08, 2020             | T AND<br>OND<br>PLANS                     | .0                   |