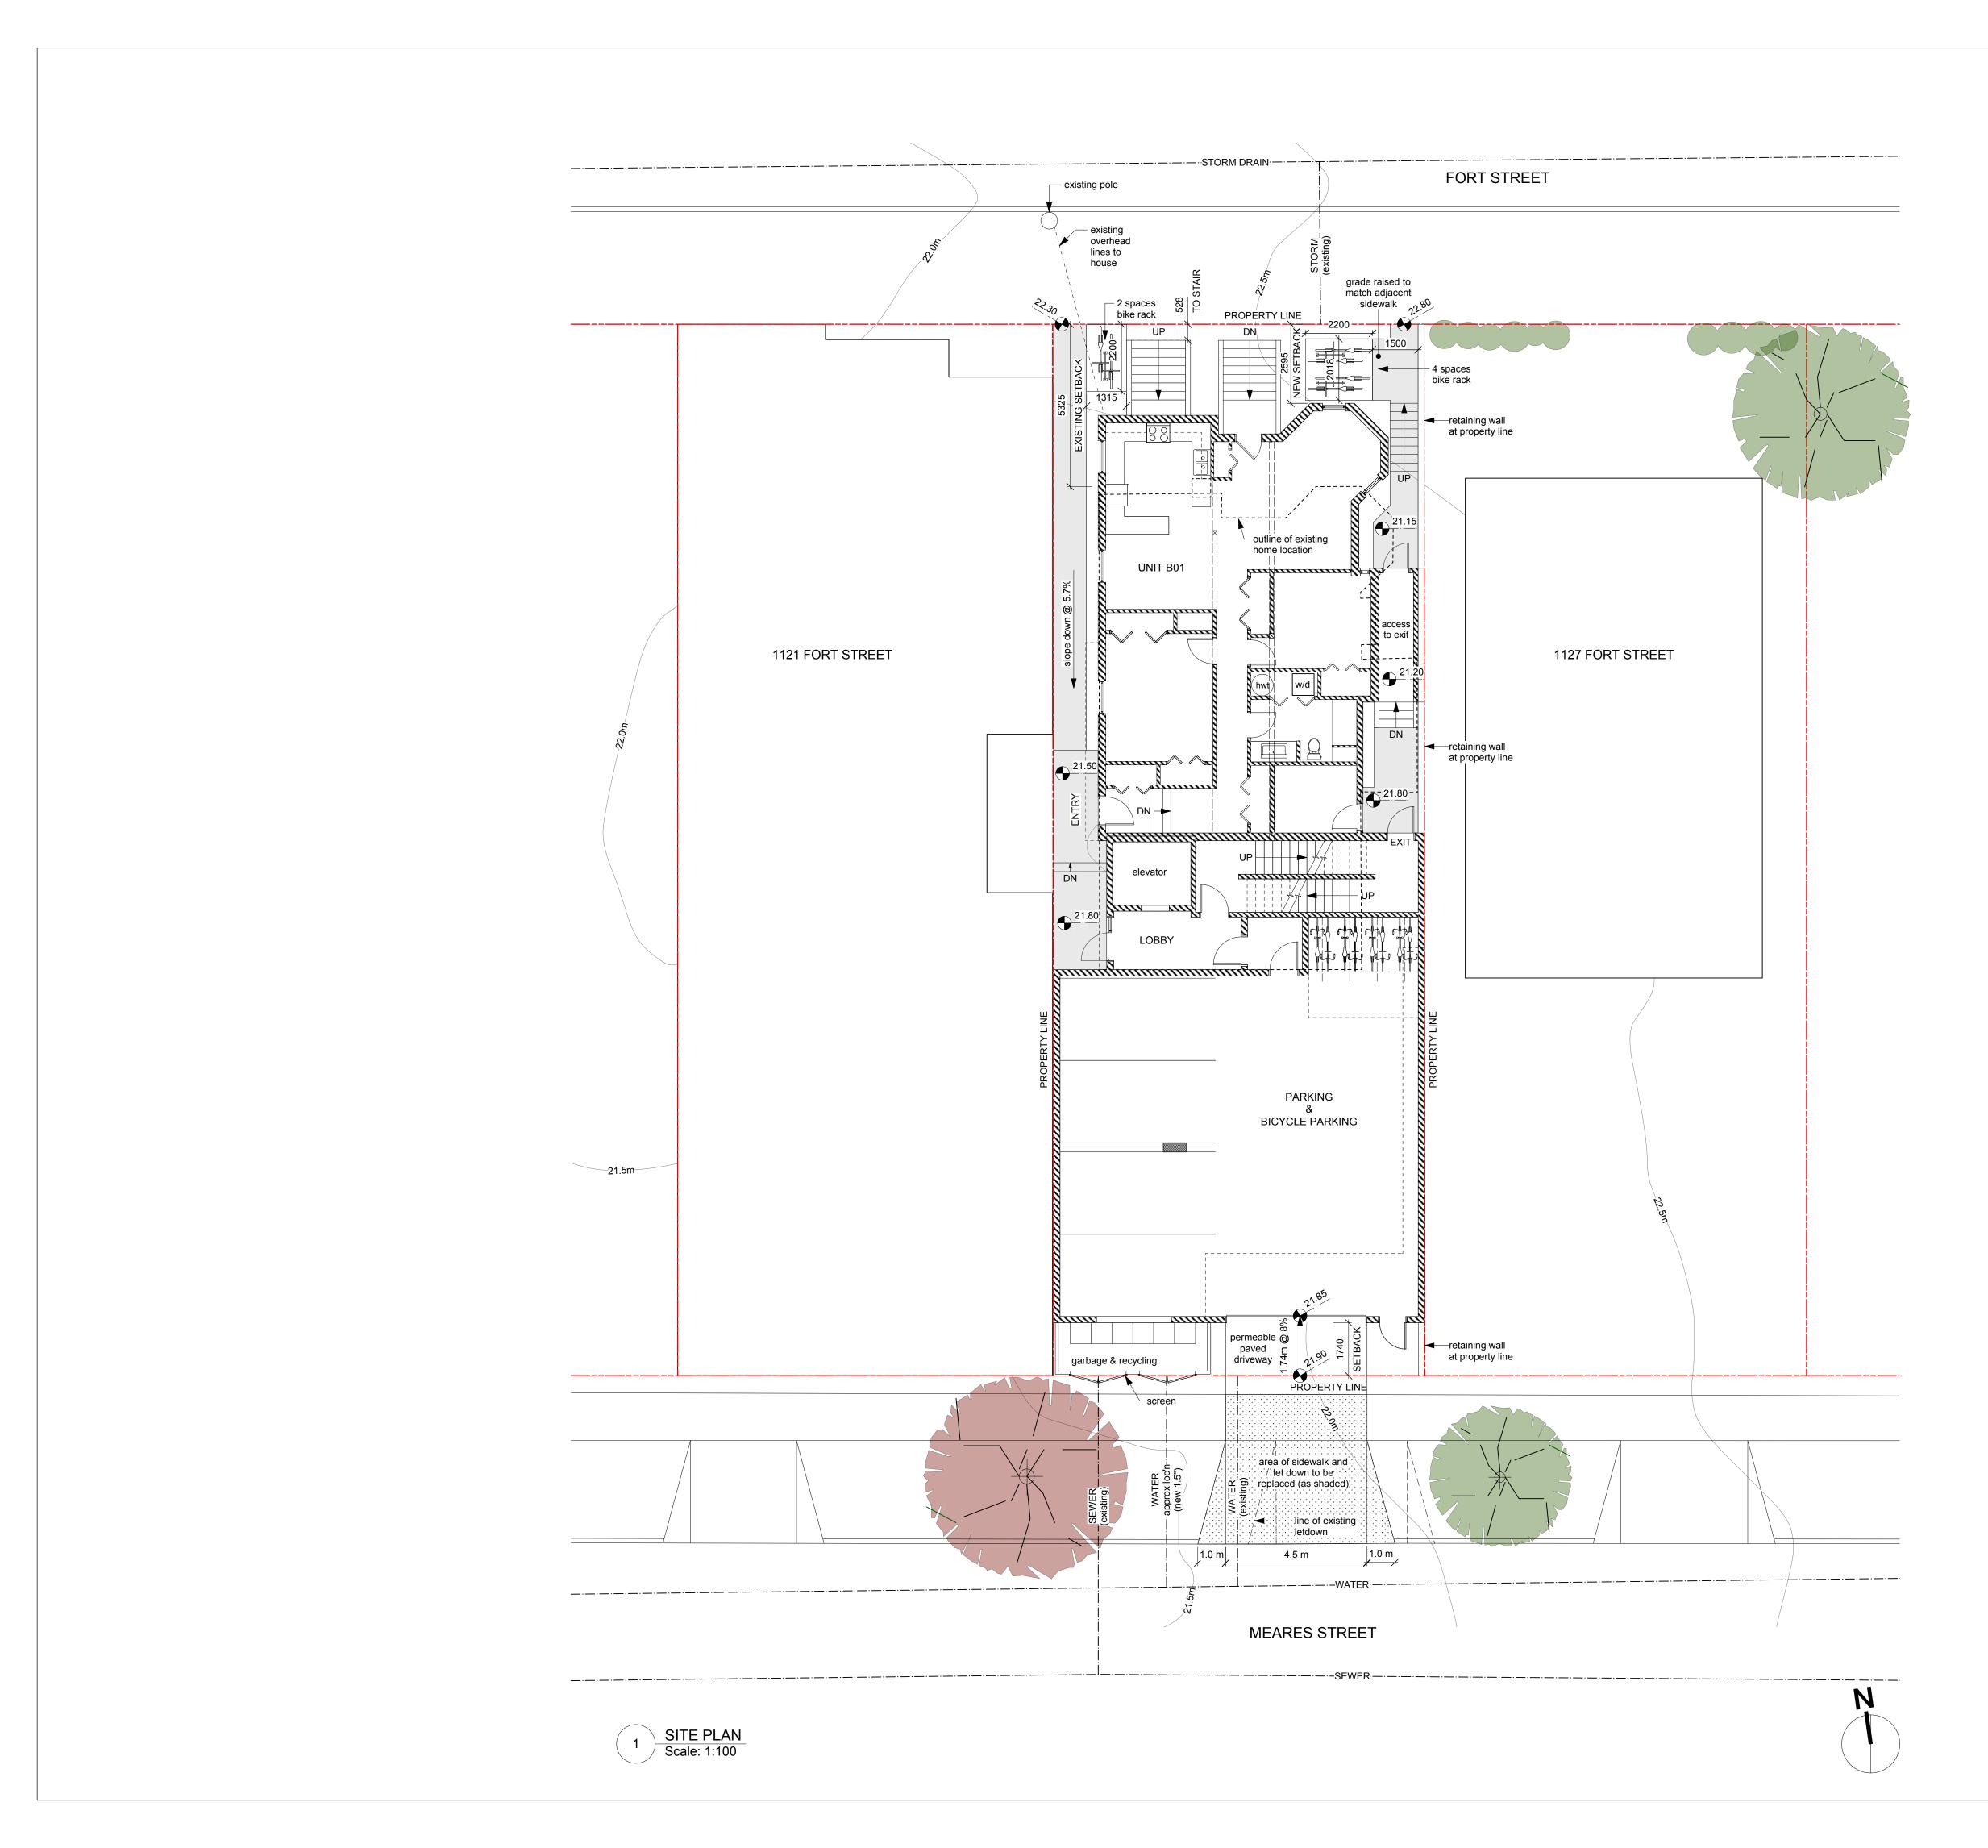

| ZONING INFORMATION                    |                      |                                                                                                                                                                         |
|---------------------------------------|----------------------|-------------------------------------------------------------------------------------------------------------------------------------------------------------------------|
| LOT INFORMATION                       | EXISTING             | PROPOSED                                                                                                                                                                |
| Zone                                  | R3-1                 | Site Specific                                                                                                                                                           |
| Site Area                             | 420.6 m <sup>2</sup> | unchanged                                                                                                                                                               |
| Total Floor Area                      | 371 m <sup>2</sup>   | 808 m <sup>2</sup>                                                                                                                                                      |
| FSR                                   | 0.88 : 1             | 1.92 : 1                                                                                                                                                                |
| Site Coverage                         | 35%                  | 81%                                                                                                                                                                     |
| Open Site Space                       | 59%                  | 16%                                                                                                                                                                     |
| Height of Existing Dwelling           | existing             | unchanged                                                                                                                                                               |
| Height of Addition                    |                      | 12.43 m                                                                                                                                                                 |
| Number of Storeys [Existing Dwelling] | 3 storeys            | unchanged                                                                                                                                                               |
| Number of Storeys [Addition]          | _                    | 4                                                                                                                                                                       |
| Parking Stalls                        | 1                    | 4<br>variance required                                                                                                                                                  |
| Bicycle Parking                       |                      | Existing Dwelling:<br>No required bike parking<br>per Schedule C 3.2.1(b)<br><u>Addition:</u><br>1.25 spaces per dwelling<br>unit > 45 m <sup>2</sup> x 3<br>4 required |
|                                       |                      | 8 provided + 6 short term                                                                                                                                               |
| Setbacks                              |                      |                                                                                                                                                                         |
| Front Yard [Fort Street]              | 5.33 m               | 2.60 m                                                                                                                                                                  |
| Rear Yard [Meares Street]             | 12.18 m              | 1.74 m                                                                                                                                                                  |
| Side Yard [West]                      | 0.00 m               | 0.00 m                                                                                                                                                                  |
| Side Yard [East]                      | 0.23 m               | 0.00 m                                                                                                                                                                  |
| Residential Use Details               |                      |                                                                                                                                                                         |
| Total Number of Units                 | 1                    | 5                                                                                                                                                                       |
| Unit Types                            | Single Family        | 1 Rental   4 Strata<br>refer to unit summary                                                                                                                            |
| Ground-Orientated Units               | 2                    | 2                                                                                                                                                                       |
| Minimum Floor Area                    | _                    | 106 m <sup>2</sup>                                                                                                                                                      |
| Total Residential Floor Area          | 371 m <sup>2</sup>   | 659 m²                                                                                                                                                                  |

CIVIC ADDRESS: 1125 FORT STREET, VICTORIA B.C. LEGAL: WESTERLY 20 FEET OF LOT 1111 AND THE EASTERLY 20 FEET OF LOT 1112, BOTH OF VICTORIA CITY EXCEPT THE NORTHERLY 8 FEET THEREOF

| UNIT SUMMARY |                                  |              |  |  |
|--------------|----------------------------------|--------------|--|--|
| UNIT         | AREA                             | TYPE         |  |  |
| Existing     |                                  |              |  |  |
| Unit B01     | 106 m <sup>2</sup>               | 2 bed 1 bath |  |  |
| Unit 100     | 220 m <sup>2</sup>               | 3 bed 3 bath |  |  |
| Addition     |                                  |              |  |  |
| Unit 101     | 115 m <sup>2</sup>               | 2 bed 2 bath |  |  |
| Unit 201     | 111 m <sup>2</sup>               | 2 bed 2 bath |  |  |
| Unit 301     | 107 m <sup>2</sup>               | 2 bed 2 bath |  |  |
|              | is above measu<br>and demising v |              |  |  |