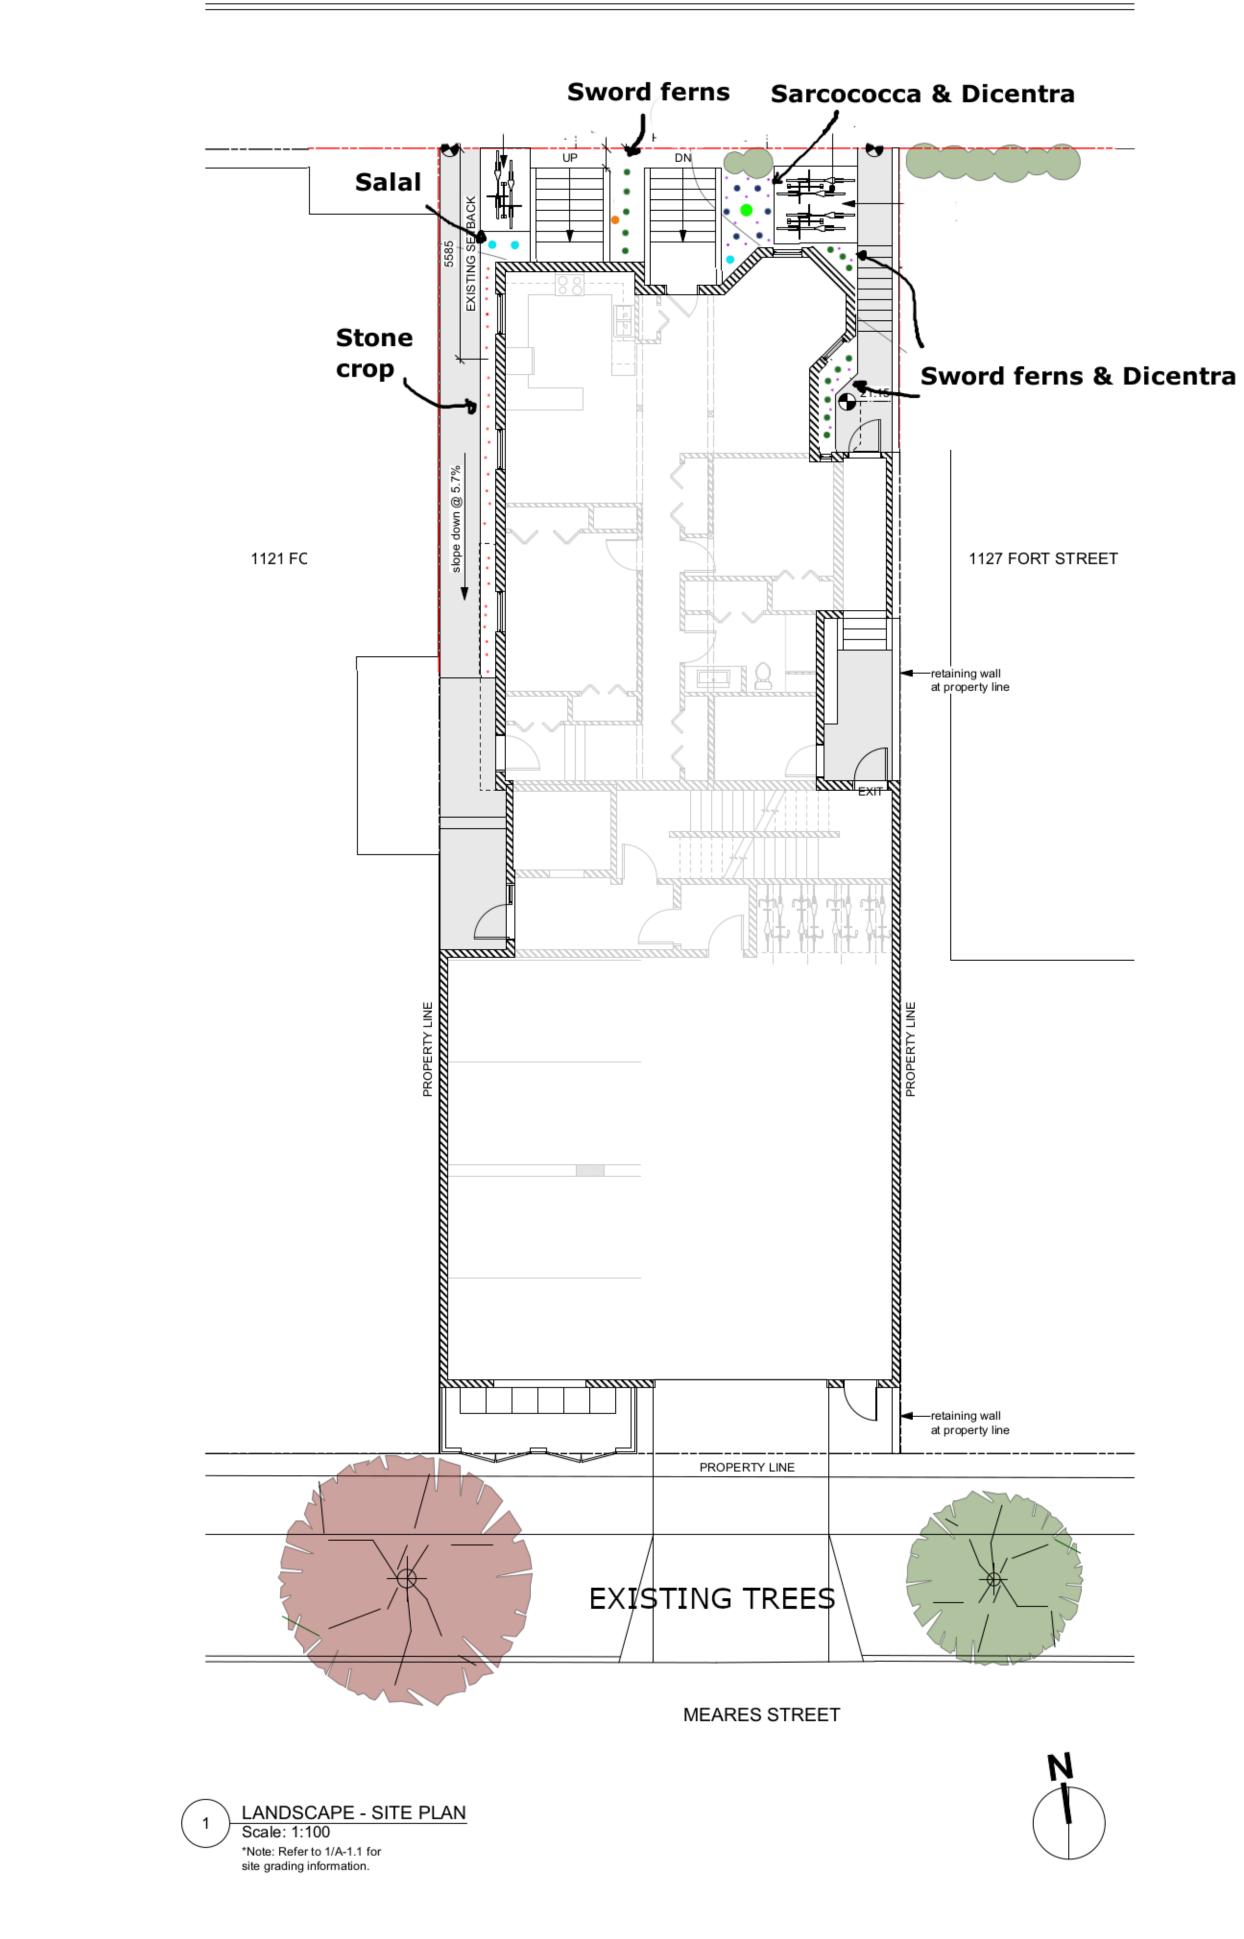

LANDSCAPE - ROOF DECK PLAN Scale: 1:100 2

Sword fern

|                                                                                                                                                                                                                                                                                                                                                                                                                                                  | keay<br>architecture ltd.                                                                                                                                                                                                                                                                                                                                                                                                                                                                                                                                                                                                                                                                                                                                                                                                                                                                                                                                                                                                                                                                                                                                                                                                                                                                                                                                                                                                                                                                                                                                                                                                                                                                                                                                                                                                                                                                                                                                                                                                                          |
|--------------------------------------------------------------------------------------------------------------------------------------------------------------------------------------------------------------------------------------------------------------------------------------------------------------------------------------------------------------------------------------------------------------------------------------------------|----------------------------------------------------------------------------------------------------------------------------------------------------------------------------------------------------------------------------------------------------------------------------------------------------------------------------------------------------------------------------------------------------------------------------------------------------------------------------------------------------------------------------------------------------------------------------------------------------------------------------------------------------------------------------------------------------------------------------------------------------------------------------------------------------------------------------------------------------------------------------------------------------------------------------------------------------------------------------------------------------------------------------------------------------------------------------------------------------------------------------------------------------------------------------------------------------------------------------------------------------------------------------------------------------------------------------------------------------------------------------------------------------------------------------------------------------------------------------------------------------------------------------------------------------------------------------------------------------------------------------------------------------------------------------------------------------------------------------------------------------------------------------------------------------------------------------------------------------------------------------------------------------------------------------------------------------------------------------------------------------------------------------------------------------|
|                                                                                                                                                                                                                                                                                                                                                                                                                                                  | 2nd Floor, 1124 Fort Street, Victoria, BC, V8V 3K8<br>o. 250-382-3823 e. info@keayarchitecture.com                                                                                                                                                                                                                                                                                                                                                                                                                                                                                                                                                                                                                                                                                                                                                                                                                                                                                                                                                                                                                                                                                                                                                                                                                                                                                                                                                                                                                                                                                                                                                                                                                                                                                                                                                                                                                                                                                                                                                 |
| Plant List                                                                                                                                                                                                                                                                                                                                                                                                                                       | COMMENTS                                                                                                                                                                                                                                                                                                                                                                                                                                                                                                                                                                                                                                                                                                                                                                                                                                                                                                                                                                                                                                                                                                                                                                                                                                                                                                                                                                                                                                                                                                                                                                                                                                                                                                                                                                                                                                                                                                                                                                                                                                           |
| No. DESCRIPTION<br>11 - 3 Gal - Sword Ferns (Polystichum munitum)<br>1 - 3 Gal - Virginia Creeper (Parthenocissus quinquefolia)<br>6 - 3 Gal - Sweet Boxwood (Sarcoccoca hookeriana)<br>2 - Flats - Broad-leaved Stonecrop (Sedum spathifolium)<br>3 - 3 Gal - Salal (Gaultheria shallon)<br>1 - 5 Gal - Indian Plum (Oemleria cerasiformis)<br>16 - 1 Gal - Bleeding Heart (Dicentra formosa)<br>R<br>34 - 1 Gal - Boxwoods - Roof top planting | No.         DESCRIPTION         DATE         BY           Image: Second s |
| 34 - I Gal - Boxwoods - Roor top planting                                                                                                                                                                                                                                                                                                                                                                                                        |                                                                                                                                                                                                                                                                                                                                                                                                                                                                                                                                                                                                                                                                                                                                                                                                                                                                                                                                                                                                                                                                                                                                                                                                                                                                                                                                                                                                                                                                                                                                                                                                                                                                                                                                                                                                                                                                                                                                                                                                                                                    |
|                                                                                                                                                                                                                                                                                                                                                                                                                                                  | This landscape plan was designed by Vision Landscaping.<br>The front yard will have a simple modern appearance. The use of<br>drought-tolerant natives is key in this design. Sword fems create<br>all year round. Virginia creeper will climb the up staircase turning the<br>concrete into a basuifful yet simple living vall. The use of live val-<br>brings a sense of lushness and happiness to the environment.<br>An Indian plum lies to the left of the eastern bike rack. The Indian<br>plum is one of the first flowering native shrubs. It has a small whi-<br>flower that marks the beginning of spring and invites hummingbird<br>to drink from its nector. The rest of this area will be filled with<br>Saroccocca and Pacific Bleeding hearts. The former is a beautifu-<br>native herbaceous flower that will bring a floral element to the<br>landscape (see below for attached picture). This flower will bring a<br>lot of beauty to the landscape and invite hummingbirds to the<br>environment. The Saroccocca is the one nonnative plant we have<br>elected to use in this garden. It brings year-round interest as an<br>evergreen abrub hovever it shins a during the winter when its<br>flowers bloom and release an amazing sweet scent into the<br>landscape.<br>Salal is a great plant to fill the west bike rack garden bed,<br>drought-tolerant, native, evergreen.<br>The eastern rooftog pardens on the first, second and third floors<br>will be covered with a Sedum mat. This is an excellent product the<br>requires very little maintenance and watering.<br>The topmost roof deck will be completed with a row of boxwoods.<br><b>Excend Floor</b> - 3.1 m2<br>Nird Floor - 1.1 m2<br>Roof Deck - 12.2 m2 (1 @ 6.7m2 + 1 @ 5.5m2)<br>34 boxwoods - 1 Gal - Spacing every 18" - 131 ft2<br><b>Constant:</b><br><b>Store Glow</b> - 1 Gal - Spacing every 18" - 131 ft2<br><b>Constant:</b>                                                                                                                    |
|                                                                                                                                                                                                                                                                                                                                                                                                                                                  | Vision Landscaping<br>250-812-3311<br>info@visionlandscapingvictoria.ca<br>PROJECT<br>PROPOSED DEVELOPMENT<br>1125 FORT STREET<br>VICTORIA                                                                                                                                                                                                                                                                                                                                                                                                                                                                                                                                                                                                                                                                                                                                                                                                                                                                                                                                                                                                                                                                                                                                                                                                                                                                                                                                                                                                                                                                                                                                                                                                                                                                                                                                                                                                                                                                                                         |
|                                                                                                                                                                                                                                                                                                                                                                                                                                                  | VICTORIA                                                                                                                                                                                                                                                                                                                                                                                                                                                                                                                                                                                                                                                                                                                                                                                                                                                                                                                                                                                                                                                                                                                                                                                                                                                                                                                                                                                                                                                                                                                                                                                                                                                                                                                                                                                                                                                                                                                                                                                                                                           |

SHEET TITLE

### LANDSCAPE PLAN

| SCALE    |
|----------|
| AS SHOWN |
|          |

PLOT DATE March 2, 2020

L-1.0