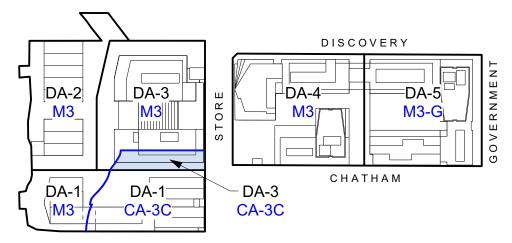

# **Zoning Comparison**

Proposed Development Areas
Scale: 1:2500

Proposed Development Areas and Existing Zoning Scale: 1:2500

Proposed Development Areas and Existing Zoning Scale: 1:2500

| Development Area 1     |                                               |                                                                          |                                                   |                                                                          |                        |                  |                                          |
|------------------------|-----------------------------------------------|--------------------------------------------------------------------------|---------------------------------------------------|--------------------------------------------------------------------------|------------------------|------------------|------------------------------------------|
| Zone (existing):       | M3                                            | Heavy Industrial District                                                | CA-3C                                             | Old Town District                                                        | Proposed Zone:         | Site specific C  | D zone                                   |
| Site Area:             | -                                             | not included in existing zone                                            | -                                                 | not included in existing zone                                            |                        |                  |                                          |
| Total Floor Area:      | -                                             | not included in existing zone                                            | -                                                 | not included in existing zone                                            |                        |                  |                                          |
| Commercial Floor Area: | -                                             | not included in existing zone                                            | limitat                                           | ions on floor area for bakeries and drycleaners                          | Commercial Floor Area: | No specific lin  | nitations are proposed.                  |
| Maximum FSR:           | 3:1                                           |                                                                          | 3:1                                               | and 1:1 for office buildings built after 1914                            | Maximum FSR:           | 3:1              | Combined DA 1, 2, 3, 4, 5                |
| Site Coverage:         | -                                             | not included in existing zone                                            | -                                                 | not included in existing zone                                            |                        |                  |                                          |
| Maximum Height:        | 15m                                           | (4m within 7.5m of adjoining Residential)                                | 15m                                               | 6m minimum street wall height                                            | Maximum Height:        | 18m              | Measured from average grade of Store St. |
| Number of Storeys:     | -                                             | not included in existing zone                                            | -                                                 | not included in existing zone                                            |                        |                  |                                          |
| Parking Stalls:        | g Stalls: 1 x Loading space; Per Schedule 'C' |                                                                          | 1/95m2 of office, where office use exceeds 2850m2 |                                                                          | Parking Stalls:        | Per Schedule     | 'C'; to be confirmed at DP stage         |
| Bicycle parking:       | Per Sc                                        | Per Schedule 'C'                                                         |                                                   | not included in existing zone                                            | Bicycle parking:       | Per Schedule 'C' |                                          |
| Building Setbacks:     |                                               |                                                                          |                                                   |                                                                          | Building Setbacks:     |                  |                                          |
| Minimum Front Yard:    | 0m                                            | (3m diagonal x 3m high at corner lot lines facing a street intersection) | 0m                                                | (3m diagonal x 3m high at corner lot lines facing a street intersection) | Minimum Front Yard:    | 0m               |                                          |
| Minimum Rear Yard:     | 0m                                            | (3m when adjoining rear use is Residential)                              | 0m                                                |                                                                          | Minimum Rear Yard:     | 0m               | Ocean                                    |
| Minimum Side Yard:     | 0m                                            | (3m when adjoining side use is Residential)                              | 0m                                                |                                                                          | Minimum Side Yard:     | 0m               |                                          |
| Combined Side Yard:    | -                                             | not included in existing zone                                            | _                                                 | not included in existing zone                                            |                        |                  |                                          |
| Residential Use:       | Reside                                        | ence for watchman as ancillary use on lot                                | Restric<br>buildir                                | ted to the second and higher storeys of a                                | Residential Use:       | Not proposed     |                                          |

Proposed Development Areas and Existing Zoning

| Scale: | 1:2500 |
|--------|--------|
|        |        |

| Development Area 2     |         |                                                                          |                     |                                               |                                          |  |  |
|------------------------|---------|--------------------------------------------------------------------------|---------------------|-----------------------------------------------|------------------------------------------|--|--|
| Zone (existing):       | M3      | Heavy Industrial District                                                | Proposed Zone:      | Site specific CI                              | D zone                                   |  |  |
| Site Area:             | -       | not included in existing zone                                            |                     |                                               |                                          |  |  |
| Total Floor Area:      | -       | not included in existing zone                                            |                     |                                               |                                          |  |  |
| Commercial Floor Area: | -       | not included in existing zone                                            |                     |                                               |                                          |  |  |
| Maximum FSR:           | 3:1     |                                                                          | Maximum FSR:        | 3:1                                           | Combined DA 1, 2, 3, 4, 5                |  |  |
| Site Coverage:         | -       | not included in existing zone                                            |                     |                                               |                                          |  |  |
| Maximum Height:        | 15m     | (4m within 7.5m of adjoining Residential)                                | Maximum Height:     | 15m                                           | Measured from average grade of Store St. |  |  |
| Number of Storeys:     | -       | not included in existing zone                                            |                     |                                               |                                          |  |  |
| Parking Stalls:        | 1 x Loa | ading space; Per Schedule 'C'                                            | Parking Stalls:     | Per Schedule 'C'; to be confirmed at DP stage |                                          |  |  |
| Bicycle parking:       | Per Sc  | hedule 'C'                                                               | Bicycle parking:    | Per Schedule 'C'                              |                                          |  |  |
| Building Setbacks:     |         |                                                                          | Building Setbacks:  |                                               |                                          |  |  |
| Minimum Front Yard:    | 0m      | (3m diagonal x 3m high at corner lot lines facing a street intersection) | Minimum Front Yard: | 0m                                            | Lane                                     |  |  |
| Minimum Rear Yard:     | 0m      | (3m when adjoining rear use is Residential)                              | Minimum Rear Yard:  | 0m                                            | Ocean                                    |  |  |
| Minimum Side Yard:     | 0m      | (3m when adjoining side use is Residential)                              | Minimum Side Yard:  | 0m                                            |                                          |  |  |
| Combined Side Yard:    | -       | not included in existing zone                                            |                     |                                               |                                          |  |  |
| Residential Use:       | Reside  | ence for watchman as ancillary use on lot                                | Residential Use:    | Not proposed                                  |                                          |  |  |

Proposed Development Areas and Existing Zoning Scale: 1:2500

| Development Area 3     |                                     |                                                                          |                                                   |                                                                          |                                                               |                             |                       |                                          |
|------------------------|-------------------------------------|--------------------------------------------------------------------------|---------------------------------------------------|--------------------------------------------------------------------------|---------------------------------------------------------------|-----------------------------|-----------------------|------------------------------------------|
| Zone (existing):       | M3                                  | Heavy Industrial District                                                | CA-3C                                             | Old Town District                                                        | Proposed Zone:                                                | Site specific CD            | zone                  |                                          |
| Site Area:             | -                                   | not included in existing zone                                            | -                                                 | not included in existing zone                                            |                                                               |                             |                       |                                          |
| Total Floor Area:      | -                                   | not included in existing zone                                            | -                                                 | not included in existing zone                                            |                                                               |                             |                       |                                          |
| Commercial Floor Area: | -                                   | not included in existing zone                                            | limitati                                          | ions on floor area for bakeries and drycleaners                          | Commercial Floor Area:                                        | No specific limi            | itations are propos   | ed.                                      |
| Maximum FSR:           | 3:1                                 |                                                                          | 3:1                                               | and 1:1 for office buildings built after 1914                            | Maximum FSR:                                                  | 3:1                         | Combined DA 1,        | 2, 3, 4, 5                               |
| Site Coverage:         | -                                   | not included in existing zone                                            | -                                                 | not included in existing zone                                            |                                                               |                             |                       |                                          |
| Maximum Height:        | 15m                                 | (4m within 7.5m of adjoining Residential)                                | 15m                                               | 6m minimum street wall height                                            | Maximum Height:                                               | Mid-rise/<br>Podium<br>28m  | Tower<br>42m          | Measured from average grade of Store St. |
| Number of Storeys:     | -                                   | not included in existing zone                                            | -                                                 | not included in existing zone                                            |                                                               |                             |                       |                                          |
| Parking Stalls:        | 1 x Loading space; Per Schedule 'C' |                                                                          | 1/95m2 of office, where office use exceeds 2850m2 |                                                                          | Parking Stalls: Per Schedule 'C'; to be confirmed at DP stage |                             |                       |                                          |
| Bicycle parking:       | Bicycle parking: Per Schedule 'C'   |                                                                          |                                                   | not included in existing zone                                            | Bicycle parking:                                              | Per Schedule 'C             |                       |                                          |
| Building Setbacks:     |                                     |                                                                          | -                                                 |                                                                          | Building Setbacks:                                            |                             |                       | _                                        |
| Minimum Front Yard:    | 0m                                  | (3m diagonal x 3m high at corner lot lines facing a street intersection) | 0m                                                | (3m diagonal x 3m high at corner lot lines facing a street intersection) | Minimum Front Yard (Store (west)):                            | Ground Level<br>2m          | Mid-rise/podium<br>1m | Tower<br>5m                              |
| Minimum Rear Yard:     | 0m                                  | (3m when adjoining rear use is Residential)                              | 0m                                                |                                                                          | Minimum Rear Yard (lane):                                     | 0m                          | 0m                    | 0m                                       |
| Minimum Side Yard:     | 0m                                  | (3m when adjoining side use is Residential)                              | 0m                                                |                                                                          | Minimum Side Yard:                                            | 0m                          | 0m                    | 0m                                       |
| Combined Side Yard:    | -                                   | not included in existing zone                                            | -                                                 | not included in existing zone                                            |                                                               |                             |                       |                                          |
| Residential Use:       | Resid                               | lence for Watchman as ancillary use on lot                               | Restric<br>buildin                                | ted to the second and higher storeys of a                                | Residential Use:                                              | Above the the lobbies and c | •                     | exception of residential                 |

Proposed Development Areas and Existing Zoning Scale: 1:2500

| Zone (existing):          | M3     | Heavy Industrial District                                                | Proposed Zone:            | Site specific CD                              | zone                  |                                        |  |
|---------------------------|--------|--------------------------------------------------------------------------|---------------------------|-----------------------------------------------|-----------------------|----------------------------------------|--|
| Site Area:                | -      | not included in existing zone                                            |                           |                                               |                       |                                        |  |
| Total Floor Area:         | -      | not included in existing zone                                            |                           |                                               |                       |                                        |  |
| Commercial Floor Area:    | -      | not included in existing zone                                            |                           |                                               |                       |                                        |  |
| Maximum FSR:              | 3:1    |                                                                          | Maximum FSR:              | 3:1                                           | Combined DA 1, 2      | 2, 3, 4, 5                             |  |
| Site Coverage:            | -      | not included in existing zone                                            |                           |                                               |                       |                                        |  |
| Maximum Height:           | 15m    | (4m within 7.5m of adjoining Residential)                                | Maximum Height:           | Mid-rise/<br>Podium<br>27m                    | Tower<br>54m          | Measured from averag grade of the site |  |
| Number of Storeys:        | -      | not included in existing zone                                            |                           |                                               |                       |                                        |  |
| Parking Stalls:           | 1 x Lo | ading space; Per Schedule 'C'                                            | Parking Stalls:           | Per Schedule 'C'; to be confirmed at DP stage |                       |                                        |  |
| Bicycle parking:          | Per Sc | chedule 'C'                                                              | Bicycle parking:          | Per Schedule 'C                               |                       |                                        |  |
| <b>Building Setbacks:</b> |        |                                                                          | <b>Building Setbacks:</b> |                                               |                       |                                        |  |
| Minimum Front Yard:       | 0m     | (3m diagonal x 3m high at corner lot lines facing a street intersection) | Store (east):             | Ground Level<br>1m                            | Mid-rise/podium<br>1m | Tower<br>5m                            |  |
| Minimum Rear Yard:        | 0m     | (3m when adjoining rear use is Residential)                              | Chatham:                  | 2m                                            | 0m                    | 5m                                     |  |
|                           |        |                                                                          | Discovery:                | 3m                                            | 3m                    | 8m                                     |  |
| Minimum Side Yard:        | 0m     | (3m when adjoining side use is Residential)                              | Minimum Side Yard (lane): | 0m                                            | 0m                    | 0m                                     |  |
| Combined Side Yard:       | -      | Night The deed in existing zone                                          |                           |                                               |                       |                                        |  |
| Residential Use:          |        | ence for watchman as ancillary use on lot                                | Residential Use:          | Proposed to be be determined                  |                       | of units and floor area t              |  |

Proposed Development Areas and Existing Zoning Scale: 1:2500

| Development Area 5                                                                                      |         |                                                                          |                           |                                              |                       |                                         |  |
|---------------------------------------------------------------------------------------------------------|---------|--------------------------------------------------------------------------|---------------------------|----------------------------------------------|-----------------------|-----------------------------------------|--|
| Zone (existing):                                                                                        | M3-G    | Heavy Industrial District                                                | Proposed Zone:            | Site specific CD                             | zone                  |                                         |  |
| Site Area:                                                                                              | -       | not included in existing zone                                            |                           |                                              |                       |                                         |  |
| Total Floor Area:                                                                                       | -       | not included in existing zone                                            |                           |                                              |                       |                                         |  |
| Commercial Floor Area: Maximum 1208 m2 for retail use; limitations on accessory retail and display uses |         |                                                                          | Commercial Floor Area:    | No specific retail limitations are proposed. |                       |                                         |  |
| Maximum FSR:                                                                                            | 3:1     |                                                                          | Maximum FSR:              | 3:1                                          | Combined DA 1, 2      | 2, 3, 4, 5                              |  |
| Site Coverage:                                                                                          | -       | not included in existing zone                                            |                           |                                              |                       |                                         |  |
| Maximum Height:                                                                                         | 15m     | (4m within 7.5m of adjoining Residential)                                | Maximum Height:           | Mid-<br>rise/Podium<br>25m                   | Tower<br>69m          | Measured from average grade of the site |  |
| Number of Storeys:                                                                                      | -       | not included in existing zone                                            |                           |                                              |                       |                                         |  |
| Parking Stalls:                                                                                         | 1 x Loa | iding space; Per Schedule 'C'                                            | Parking Stalls            | Per Schedule 'C                              | C'; to be confirmed   | at DP stage                             |  |
| Bicycle parking:                                                                                        | Per Sch | nedule 'C'                                                               | Bicycle parking           | Per Schedule 'C                              |                       |                                         |  |
| Building Setbacks:                                                                                      |         |                                                                          | Building Setbacks:        |                                              |                       |                                         |  |
| Minimum Front Yard:                                                                                     | 0m      | (3m diagonal x 3m high at corner lot lines facing a street intersection) | Government:               | Ground Level<br>8m                           | Mid-rise/podium<br>6m | Tower<br>8m                             |  |
| Minimum Rear Yard:                                                                                      | 0m      | (3m when adjoining rear use is Residential)                              | Chatham:                  | 2m                                           | 0m                    | 5m                                      |  |
|                                                                                                         |         |                                                                          | Discovery:                | 3m                                           | 3m                    | 8m                                      |  |
| Minimum Side Yard:                                                                                      | 0m      | (3m, when adjoining side use is Residential)                             | Minimum Side Yard (lane): | 0m                                           | 0m                    | 0m                                      |  |
| Combined Side Yard:                                                                                     | -       | ွှဲ့ပုံရှိတွင် Helyged in existing zone                                  |                           |                                              |                       |                                         |  |
| Residential Use:                                                                                        | Reside  | nce for waterman as ancillary use on lot                                 | Residential Use:          | Proposed to be be determined                 |                       | r of units and floor area t             |  |