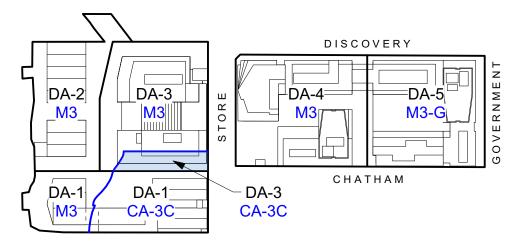

# **Zoning Comparison**

Proposed Development Areas
Scale: 1:2500

Proposed Development Areas and Existing Zoning Scale: 1:2500

Proposed Development Areas and Existing Zoning Scale: 1:2500

| Development Area 1     |                                               |                                                                          |                                                   |                                                                          |                        |                  |                                          |
|------------------------|-----------------------------------------------|--------------------------------------------------------------------------|---------------------------------------------------|--------------------------------------------------------------------------|------------------------|------------------|------------------------------------------|
| Zone (existing):       | M3                                            | Heavy Industrial District                                                | CA-3C                                             | Old Town District                                                        | Proposed Zone:         | Site specific C  | D zone                                   |
| Site Area:             | -                                             | not included in existing zone                                            | -                                                 | not included in existing zone                                            |                        |                  |                                          |
| Total Floor Area:      | -                                             | not included in existing zone                                            | -                                                 | not included in existing zone                                            |                        |                  |                                          |
| Commercial Floor Area: | -                                             | not included in existing zone                                            | limitat                                           | ions on floor area for bakeries and drycleaners                          | Commercial Floor Area: | No specific lin  | nitations are proposed.                  |
| Maximum FSR:           | 3:1                                           |                                                                          | 3:1                                               | and 1:1 for office buildings built after 1914                            | Maximum FSR:           | 3:1              | Combined DA 1, 2, 3, 4, 5                |
| Site Coverage:         | -                                             | not included in existing zone                                            | -                                                 | not included in existing zone                                            |                        |                  |                                          |
| Maximum Height:        | 15m                                           | (4m within 7.5m of adjoining Residential)                                | 15m                                               | 6m minimum street wall height                                            | Maximum Height:        | 18m              | Measured from average grade of Store St. |
| Number of Storeys:     | -                                             | not included in existing zone                                            | -                                                 | not included in existing zone                                            |                        |                  |                                          |
| Parking Stalls:        | g Stalls: 1 x Loading space; Per Schedule 'C' |                                                                          | 1/95m2 of office, where office use exceeds 2850m2 |                                                                          | Parking Stalls:        | Per Schedule     | 'C'; to be confirmed at DP stage         |
| Bicycle parking:       | Per Sc                                        | Per Schedule 'C'                                                         |                                                   | not included in existing zone                                            | Bicycle parking:       | Per Schedule 'C' |                                          |
| Building Setbacks:     |                                               |                                                                          |                                                   |                                                                          | Building Setbacks:     |                  |                                          |
| Minimum Front Yard:    | 0m                                            | (3m diagonal x 3m high at corner lot lines facing a street intersection) | 0m                                                | (3m diagonal x 3m high at corner lot lines facing a street intersection) | Minimum Front Yard:    | 0m               |                                          |
| Minimum Rear Yard:     | 0m                                            | (3m when adjoining rear use is Residential)                              | 0m                                                |                                                                          | Minimum Rear Yard:     | 0m               | Ocean                                    |
| Minimum Side Yard:     | 0m                                            | (3m when adjoining side use is Residential)                              | 0m                                                |                                                                          | Minimum Side Yard:     | 0m               |                                          |
| Combined Side Yard:    | -                                             | not included in existing zone                                            | _                                                 | not included in existing zone                                            |                        |                  |                                          |
| Residential Use:       | Reside                                        | ence for watchman as ancillary use on lot                                | Restric<br>buildir                                | ted to the second and higher storeys of a                                | Residential Use:       | Not proposed     |                                          |

Proposed Development Areas and Existing Zoning Scale: 1:2500

| Development Area 3     |                                     |                                                                          |                                                   |                                                                          |                                                               |                             |                       |                                          |
|------------------------|-------------------------------------|--------------------------------------------------------------------------|---------------------------------------------------|--------------------------------------------------------------------------|---------------------------------------------------------------|-----------------------------|-----------------------|------------------------------------------|
| Zone (existing):       | M3                                  | Heavy Industrial District                                                | CA-3C                                             | Old Town District                                                        | Proposed Zone:                                                | Site specific CD            | zone                  |                                          |
| Site Area:             | -                                   | not included in existing zone                                            | -                                                 | not included in existing zone                                            |                                                               |                             |                       |                                          |
| Total Floor Area:      | -                                   | not included in existing zone                                            | -                                                 | not included in existing zone                                            |                                                               |                             |                       |                                          |
| Commercial Floor Area: | -                                   | not included in existing zone                                            | limitati                                          | ions on floor area for bakeries and drycleaners                          | Commercial Floor Area:                                        | No specific limi            | itations are propos   | ed.                                      |
| Maximum FSR:           | 3:1                                 |                                                                          | 3:1                                               | and 1:1 for office buildings built after 1914                            | Maximum FSR:                                                  | 3:1                         | Combined DA 1,        | 2, 3, 4, 5                               |
| Site Coverage:         | -                                   | not included in existing zone                                            | -                                                 | not included in existing zone                                            |                                                               |                             |                       |                                          |
| Maximum Height:        | 15m                                 | (4m within 7.5m of adjoining Residential)                                | 15m                                               | 6m minimum street wall height                                            | Maximum Height:                                               | Mid-rise/<br>Podium<br>28m  | Tower<br>42m          | Measured from average grade of Store St. |
| Number of Storeys:     | -                                   | not included in existing zone                                            | -                                                 | not included in existing zone                                            |                                                               |                             |                       |                                          |
| Parking Stalls:        | 1 x Loading space; Per Schedule 'C' |                                                                          | 1/95m2 of office, where office use exceeds 2850m2 |                                                                          | Parking Stalls: Per Schedule 'C'; to be confirmed at DP stage |                             |                       |                                          |
| Bicycle parking:       | Bicycle parking: Per Schedule 'C'   |                                                                          |                                                   | not included in existing zone                                            | Bicycle parking:                                              | Per Schedule 'C             |                       |                                          |
| Building Setbacks:     |                                     |                                                                          | -                                                 |                                                                          | Building Setbacks:                                            |                             |                       | _                                        |
| Minimum Front Yard:    | 0m                                  | (3m diagonal x 3m high at corner lot lines facing a street intersection) | 0m                                                | (3m diagonal x 3m high at corner lot lines facing a street intersection) | Minimum Front Yard (Store (west)):                            | Ground Level<br>2m          | Mid-rise/podium<br>1m | Tower<br>5m                              |
| Minimum Rear Yard:     | 0m                                  | (3m when adjoining rear use is Residential)                              | 0m                                                |                                                                          | Minimum Rear Yard (lane):                                     | 0m                          | 0m                    | 0m                                       |
| Minimum Side Yard:     | 0m                                  | (3m when adjoining side use is Residential)                              | 0m                                                |                                                                          | Minimum Side Yard:                                            | 0m                          | 0m                    | 0m                                       |
| Combined Side Yard:    | -                                   | not included in existing zone                                            | -                                                 | not included in existing zone                                            |                                                               |                             |                       |                                          |
| Residential Use:       | Resid                               | lence for Watchman as ancillary use on lot                               | Restric<br>buildin                                | ted to the second and higher storeys of a                                | Residential Use:                                              | Above the the lobbies and c | •                     | exception of residential                 |