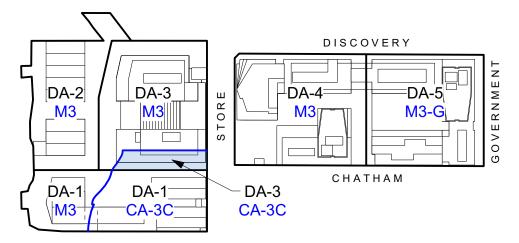

# **Zoning Comparison**

Proposed Development Areas
Scale: 1:2500

Proposed Development Areas and Existing Zoning Scale: 1:2500

Proposed Development Areas and Existing Zoning Scale: 1:2500

| Development Area 1     |                                               |                                                                          |                                                   |                                                                          |                        |                  |                                          |
|------------------------|-----------------------------------------------|--------------------------------------------------------------------------|---------------------------------------------------|--------------------------------------------------------------------------|------------------------|------------------|------------------------------------------|
| Zone (existing):       | M3                                            | Heavy Industrial District                                                | CA-3C                                             | Old Town District                                                        | Proposed Zone:         | Site specific C  | D zone                                   |
| Site Area:             | -                                             | not included in existing zone                                            | -                                                 | not included in existing zone                                            |                        |                  |                                          |
| Total Floor Area:      | -                                             | not included in existing zone                                            | -                                                 | not included in existing zone                                            |                        |                  |                                          |
| Commercial Floor Area: | -                                             | not included in existing zone                                            | limitat                                           | ions on floor area for bakeries and drycleaners                          | Commercial Floor Area: | No specific lin  | nitations are proposed.                  |
| Maximum FSR:           | 3:1                                           |                                                                          | 3:1                                               | and 1:1 for office buildings built after 1914                            | Maximum FSR:           | 3:1              | Combined DA 1, 2, 3, 4, 5                |
| Site Coverage:         | -                                             | not included in existing zone                                            | -                                                 | not included in existing zone                                            |                        |                  |                                          |
| Maximum Height:        | 15m                                           | (4m within 7.5m of adjoining Residential)                                | 15m                                               | 6m minimum street wall height                                            | Maximum Height:        | 18m              | Measured from average grade of Store St. |
| Number of Storeys:     | -                                             | not included in existing zone                                            | -                                                 | not included in existing zone                                            |                        |                  |                                          |
| Parking Stalls:        | g Stalls: 1 x Loading space; Per Schedule 'C' |                                                                          | 1/95m2 of office, where office use exceeds 2850m2 |                                                                          | Parking Stalls:        | Per Schedule     | 'C'; to be confirmed at DP stage         |
| Bicycle parking:       | Per Sc                                        | Per Schedule 'C'                                                         |                                                   | not included in existing zone                                            | Bicycle parking:       | Per Schedule 'C' |                                          |
| Building Setbacks:     |                                               |                                                                          |                                                   |                                                                          | Building Setbacks:     |                  |                                          |
| Minimum Front Yard:    | 0m                                            | (3m diagonal x 3m high at corner lot lines facing a street intersection) | 0m                                                | (3m diagonal x 3m high at corner lot lines facing a street intersection) | Minimum Front Yard:    | 0m               |                                          |
| Minimum Rear Yard:     | 0m                                            | (3m when adjoining rear use is Residential)                              | 0m                                                |                                                                          | Minimum Rear Yard:     | 0m               | Ocean                                    |
| Minimum Side Yard:     | 0m                                            | (3m when adjoining side use is Residential)                              | 0m                                                |                                                                          | Minimum Side Yard:     | 0m               |                                          |
| Combined Side Yard:    | -                                             | not included in existing zone                                            | _                                                 | not included in existing zone                                            |                        |                  |                                          |
| Residential Use:       | Reside                                        | ence for watchman as ancillary use on lot                                | Restric<br>buildir                                | ted to the second and higher storeys of a                                | Residential Use:       | Not proposed     |                                          |

Proposed Development Areas and Existing Zoning Scale: 1:2500

| Development Area 3     |                                     |                                                                          |                                                   |                                                                          |                                                               |                             |                       |                                          |
|------------------------|-------------------------------------|--------------------------------------------------------------------------|---------------------------------------------------|--------------------------------------------------------------------------|---------------------------------------------------------------|-----------------------------|-----------------------|------------------------------------------|
| Zone (existing):       | M3                                  | Heavy Industrial District                                                | CA-3C                                             | Old Town District                                                        | Proposed Zone:                                                | Site specific CD            | zone                  |                                          |
| Site Area:             | -                                   | not included in existing zone                                            | -                                                 | not included in existing zone                                            |                                                               |                             |                       |                                          |
| Total Floor Area:      | -                                   | not included in existing zone                                            | -                                                 | not included in existing zone                                            |                                                               |                             |                       |                                          |
| Commercial Floor Area: | -                                   | not included in existing zone                                            | limitati                                          | ions on floor area for bakeries and drycleaners                          | Commercial Floor Area:                                        | No specific limi            | itations are propos   | ed.                                      |
| Maximum FSR:           | 3:1                                 |                                                                          | 3:1                                               | and 1:1 for office buildings built after 1914                            | Maximum FSR:                                                  | 3:1                         | Combined DA 1,        | 2, 3, 4, 5                               |
| Site Coverage:         | -                                   | not included in existing zone                                            | -                                                 | not included in existing zone                                            |                                                               |                             |                       |                                          |
| Maximum Height:        | 15m                                 | (4m within 7.5m of adjoining Residential)                                | 15m                                               | 6m minimum street wall height                                            | Maximum Height:                                               | Mid-rise/<br>Podium<br>28m  | Tower<br>42m          | Measured from average grade of Store St. |
| Number of Storeys:     | -                                   | not included in existing zone                                            | -                                                 | not included in existing zone                                            |                                                               |                             |                       |                                          |
| Parking Stalls:        | 1 x Loading space; Per Schedule 'C' |                                                                          | 1/95m2 of office, where office use exceeds 2850m2 |                                                                          | Parking Stalls: Per Schedule 'C'; to be confirmed at DP stage |                             |                       |                                          |
| Bicycle parking:       | Bicycle parking: Per Schedule 'C'   |                                                                          |                                                   | not included in existing zone                                            | Bicycle parking:                                              | Per Schedule 'C             |                       |                                          |
| Building Setbacks:     |                                     |                                                                          | -                                                 |                                                                          | Building Setbacks:                                            |                             |                       | _                                        |
| Minimum Front Yard:    | 0m                                  | (3m diagonal x 3m high at corner lot lines facing a street intersection) | 0m                                                | (3m diagonal x 3m high at corner lot lines facing a street intersection) | Minimum Front Yard (Store (west)):                            | Ground Level<br>2m          | Mid-rise/podium<br>1m | Tower<br>5m                              |
| Minimum Rear Yard:     | 0m                                  | (3m when adjoining rear use is Residential)                              | 0m                                                |                                                                          | Minimum Rear Yard (lane):                                     | 0m                          | 0m                    | 0m                                       |
| Minimum Side Yard:     | 0m                                  | (3m when adjoining side use is Residential)                              | 0m                                                |                                                                          | Minimum Side Yard:                                            | 0m                          | 0m                    | 0m                                       |
| Combined Side Yard:    | -                                   | not included in existing zone                                            | -                                                 | not included in existing zone                                            |                                                               |                             |                       |                                          |
| Residential Use:       | Resid                               | lence for Watchman as ancillary use on lot                               | Restric<br>buildin                                | ted to the second and higher storeys of a                                | Residential Use:                                              | Above the the lobbies and c | •                     | exception of residential                 |