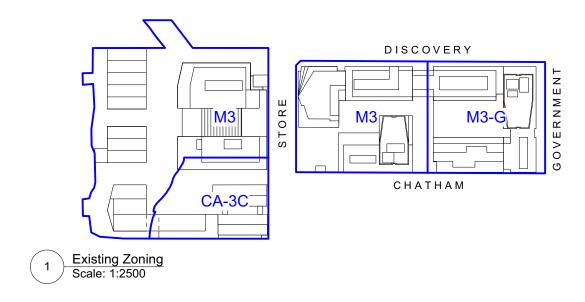

# **Zoning Comparison**

Proposed Development Areas
Scale: 1:2500

Proposed Development Areas and Existing Zoning Scale: 1:2500

Proposed Development Areas and Existing Zoning Scale: 1:2500

| Development Area 1     |                                               |                                                                          |                                                   |                                                                          |                        |                  |                                          |
|------------------------|-----------------------------------------------|--------------------------------------------------------------------------|---------------------------------------------------|--------------------------------------------------------------------------|------------------------|------------------|------------------------------------------|
| Zone (existing):       | M3                                            | Heavy Industrial District                                                | CA-3C                                             | Old Town District                                                        | Proposed Zone:         | Site specific C  | D zone                                   |
| Site Area:             | -                                             | not included in existing zone                                            | -                                                 | not included in existing zone                                            |                        |                  |                                          |
| Total Floor Area:      | -                                             | not included in existing zone                                            | -                                                 | not included in existing zone                                            |                        |                  |                                          |
| Commercial Floor Area: | -                                             | not included in existing zone                                            | limitat                                           | ions on floor area for bakeries and drycleaners                          | Commercial Floor Area: | No specific lin  | nitations are proposed.                  |
| Maximum FSR:           | 3:1                                           |                                                                          | 3:1                                               | and 1:1 for office buildings built after 1914                            | Maximum FSR:           | 3:1              | Combined DA 1, 2, 3, 4, 5                |
| Site Coverage:         | -                                             | not included in existing zone                                            | -                                                 | not included in existing zone                                            |                        |                  |                                          |
| Maximum Height:        | 15m                                           | (4m within 7.5m of adjoining Residential)                                | 15m                                               | 6m minimum street wall height                                            | Maximum Height:        | 18m              | Measured from average grade of Store St. |
| Number of Storeys:     | -                                             | not included in existing zone                                            | -                                                 | not included in existing zone                                            |                        |                  |                                          |
| Parking Stalls:        | g Stalls: 1 x Loading space; Per Schedule 'C' |                                                                          | 1/95m2 of office, where office use exceeds 2850m2 |                                                                          | Parking Stalls:        | Per Schedule     | 'C'; to be confirmed at DP stage         |
| Bicycle parking:       | Per Sc                                        | Per Schedule 'C'                                                         |                                                   | not included in existing zone                                            | Bicycle parking:       | Per Schedule 'C' |                                          |
| Building Setbacks:     |                                               |                                                                          |                                                   |                                                                          | Building Setbacks:     |                  |                                          |
| Minimum Front Yard:    | 0m                                            | (3m diagonal x 3m high at corner lot lines facing a street intersection) | 0m                                                | (3m diagonal x 3m high at corner lot lines facing a street intersection) | Minimum Front Yard:    | 0m               |                                          |
| Minimum Rear Yard:     | 0m                                            | (3m when adjoining rear use is Residential)                              | 0m                                                |                                                                          | Minimum Rear Yard:     | 0m               | Ocean                                    |
| Minimum Side Yard:     | 0m                                            | (3m when adjoining side use is Residential)                              | 0m                                                |                                                                          | Minimum Side Yard:     | 0m               |                                          |
| Combined Side Yard:    | -                                             | not included in existing zone                                            | _                                                 | not included in existing zone                                            |                        |                  |                                          |
| Residential Use:       | Reside                                        | ence for watchman as ancillary use on lot                                | Restric<br>buildir                                | ted to the second and higher storeys of a                                | Residential Use:       | Not proposed     |                                          |

Proposed Development Areas and Existing Zoning

| Scale: | 1:2500 |
|--------|--------|
|        |        |

| Development Area 2     |         |                                                                          |                     |                                               |                                          |  |  |
|------------------------|---------|--------------------------------------------------------------------------|---------------------|-----------------------------------------------|------------------------------------------|--|--|
| Zone (existing):       | M3      | Heavy Industrial District                                                | Proposed Zone:      | Site specific CI                              | D zone                                   |  |  |
| Site Area:             | -       | not included in existing zone                                            |                     |                                               |                                          |  |  |
| Total Floor Area:      | -       | not included in existing zone                                            |                     |                                               |                                          |  |  |
| Commercial Floor Area: | -       | not included in existing zone                                            |                     |                                               |                                          |  |  |
| Maximum FSR:           | 3:1     |                                                                          | Maximum FSR:        | 3:1                                           | Combined DA 1, 2, 3, 4, 5                |  |  |
| Site Coverage:         | -       | not included in existing zone                                            |                     |                                               |                                          |  |  |
| Maximum Height:        | 15m     | (4m within 7.5m of adjoining Residential)                                | Maximum Height:     | 15m                                           | Measured from average grade of Store St. |  |  |
| Number of Storeys:     | -       | not included in existing zone                                            |                     |                                               |                                          |  |  |
| Parking Stalls:        | 1 x Loa | ading space; Per Schedule 'C'                                            | Parking Stalls:     | Per Schedule 'C'; to be confirmed at DP stage |                                          |  |  |
| Bicycle parking:       | Per Sc  | hedule 'C'                                                               | Bicycle parking:    | Per Schedule 'C'                              |                                          |  |  |
| Building Setbacks:     |         |                                                                          | Building Setbacks:  |                                               |                                          |  |  |
| Minimum Front Yard:    | 0m      | (3m diagonal x 3m high at corner lot lines facing a street intersection) | Minimum Front Yard: | 0m                                            | Lane                                     |  |  |
| Minimum Rear Yard:     | 0m      | (3m when adjoining rear use is Residential)                              | Minimum Rear Yard:  | 0m                                            | Ocean                                    |  |  |
| Minimum Side Yard:     | 0m      | (3m when adjoining side use is Residential)                              | Minimum Side Yard:  | 0m                                            |                                          |  |  |
| Combined Side Yard:    | -       | not included in existing zone                                            |                     |                                               |                                          |  |  |
| Residential Use:       | Reside  | ence for watchman as ancillary use on lot                                | Residential Use:    | Not proposed                                  |                                          |  |  |

Proposed Development Areas and Existing Zoning Scale: 1:2500

| Development Area 3     |                                     |                                                                          |                                                   |                                                                          |                                                               |                             |                       |                                          |
|------------------------|-------------------------------------|--------------------------------------------------------------------------|---------------------------------------------------|--------------------------------------------------------------------------|---------------------------------------------------------------|-----------------------------|-----------------------|------------------------------------------|
| Zone (existing):       | M3                                  | Heavy Industrial District                                                | CA-3C                                             | Old Town District                                                        | Proposed Zone:                                                | Site specific CD            | zone                  |                                          |
| Site Area:             | -                                   | not included in existing zone                                            | -                                                 | not included in existing zone                                            |                                                               |                             |                       |                                          |
| Total Floor Area:      | -                                   | not included in existing zone                                            | -                                                 | not included in existing zone                                            |                                                               |                             |                       |                                          |
| Commercial Floor Area: | -                                   | not included in existing zone                                            | limitati                                          | ions on floor area for bakeries and drycleaners                          | Commercial Floor Area:                                        | No specific limi            | itations are propos   | ed.                                      |
| Maximum FSR:           | 3:1                                 |                                                                          | 3:1                                               | and 1:1 for office buildings built after 1914                            | Maximum FSR:                                                  | 3:1                         | Combined DA 1,        | 2, 3, 4, 5                               |
| Site Coverage:         | -                                   | not included in existing zone                                            | -                                                 | not included in existing zone                                            |                                                               |                             |                       |                                          |
| Maximum Height:        | 15m                                 | (4m within 7.5m of adjoining Residential)                                | 15m                                               | 6m minimum street wall height                                            | Maximum Height:                                               | Mid-rise/<br>Podium<br>28m  | Tower<br>42m          | Measured from average grade of Store St. |
| Number of Storeys:     | -                                   | not included in existing zone                                            | -                                                 | not included in existing zone                                            |                                                               |                             |                       |                                          |
| Parking Stalls:        | 1 x Loading space; Per Schedule 'C' |                                                                          | 1/95m2 of office, where office use exceeds 2850m2 |                                                                          | Parking Stalls: Per Schedule 'C'; to be confirmed at DP stage |                             |                       |                                          |
| Bicycle parking:       | Bicycle parking: Per Schedule 'C'   |                                                                          |                                                   | not included in existing zone                                            | Bicycle parking:                                              | Per Schedule 'C             |                       |                                          |
| Building Setbacks:     |                                     |                                                                          | -                                                 |                                                                          | Building Setbacks:                                            |                             |                       | _                                        |
| Minimum Front Yard:    | 0m                                  | (3m diagonal x 3m high at corner lot lines facing a street intersection) | 0m                                                | (3m diagonal x 3m high at corner lot lines facing a street intersection) | Minimum Front Yard (Store (west)):                            | Ground Level<br>2m          | Mid-rise/podium<br>1m | Tower<br>5m                              |
| Minimum Rear Yard:     | 0m                                  | (3m when adjoining rear use is Residential)                              | 0m                                                |                                                                          | Minimum Rear Yard (lane):                                     | 0m                          | 0m                    | 0m                                       |
| Minimum Side Yard:     | 0m                                  | (3m when adjoining side use is Residential)                              | 0m                                                |                                                                          | Minimum Side Yard:                                            | 0m                          | 0m                    | 0m                                       |
| Combined Side Yard:    | -                                   | not included in existing zone                                            | -                                                 | not included in existing zone                                            |                                                               |                             |                       |                                          |
| Residential Use:       | Resid                               | lence for Watchman as ancillary use on lot                               | Restric<br>buildin                                | ted to the second and higher storeys of a                                | Residential Use:                                              | Above the the lobbies and c | •                     | exception of residential                 |

Proposed Development Areas and Existing Zoning Scale: 1:2500

| Zone (existing):          | M3     | Heavy Industrial District                                                | Proposed Zone:            | Site specific CD                              | zone                  |                                        |  |
|---------------------------|--------|--------------------------------------------------------------------------|---------------------------|-----------------------------------------------|-----------------------|----------------------------------------|--|
| Site Area:                | -      | not included in existing zone                                            |                           |                                               |                       |                                        |  |
| Total Floor Area:         | -      | not included in existing zone                                            |                           |                                               |                       |                                        |  |
| Commercial Floor Area:    | -      | not included in existing zone                                            |                           |                                               |                       |                                        |  |
| Maximum FSR:              | 3:1    |                                                                          | Maximum FSR:              | 3:1                                           | Combined DA 1, 2      | 2, 3, 4, 5                             |  |
| Site Coverage:            | -      | not included in existing zone                                            |                           |                                               |                       |                                        |  |
| Maximum Height:           | 15m    | (4m within 7.5m of adjoining Residential)                                | Maximum Height:           | Mid-rise/<br>Podium<br>27m                    | Tower<br>54m          | Measured from averag grade of the site |  |
| Number of Storeys:        | -      | not included in existing zone                                            |                           |                                               |                       |                                        |  |
| Parking Stalls:           | 1 x Lo | ading space; Per Schedule 'C'                                            | Parking Stalls:           | Per Schedule 'C'; to be confirmed at DP stage |                       |                                        |  |
| Bicycle parking:          | Per Sc | chedule 'C'                                                              | Bicycle parking:          | Per Schedule 'C                               |                       |                                        |  |
| <b>Building Setbacks:</b> |        |                                                                          | <b>Building Setbacks:</b> |                                               |                       |                                        |  |
| Minimum Front Yard:       | 0m     | (3m diagonal x 3m high at corner lot lines facing a street intersection) | Store (east):             | Ground Level<br>1m                            | Mid-rise/podium<br>1m | Tower<br>5m                            |  |
| Minimum Rear Yard:        | 0m     | (3m when adjoining rear use is Residential)                              | Chatham:                  | 2m                                            | 0m                    | 5m                                     |  |
|                           |        |                                                                          | Discovery:                | 3m                                            | 3m                    | 8m                                     |  |
| Minimum Side Yard:        | 0m     | (3m when adjoining side use is Residential)                              | Minimum Side Yard (lane): | 0m                                            | 0m                    | 0m                                     |  |
| Combined Side Yard:       | -      | Night The deed in existing zone                                          |                           |                                               |                       |                                        |  |
| Residential Use:          |        | ence for watchman as ancillary use on lot                                | Residential Use:          | Proposed to be be determined                  |                       | of units and floor area t              |  |

Proposed Development Areas and Existing Zoning Scale: 1:2500

| Development Area 5                                                                                      |         |                                                                          |                           |                                              |                       |                                         |  |
|---------------------------------------------------------------------------------------------------------|---------|--------------------------------------------------------------------------|---------------------------|----------------------------------------------|-----------------------|-----------------------------------------|--|
| Zone (existing):                                                                                        | M3-G    | Heavy Industrial District                                                | Proposed Zone:            | Site specific CD                             | zone                  |                                         |  |
| Site Area:                                                                                              | -       | not included in existing zone                                            |                           |                                              |                       |                                         |  |
| Total Floor Area:                                                                                       | -       | not included in existing zone                                            |                           |                                              |                       |                                         |  |
| Commercial Floor Area: Maximum 1208 m2 for retail use; limitations on accessory retail and display uses |         |                                                                          | Commercial Floor Area:    | No specific retail limitations are proposed. |                       |                                         |  |
| Maximum FSR:                                                                                            | 3:1     |                                                                          | Maximum FSR:              | 3:1                                          | Combined DA 1, 2      | 2, 3, 4, 5                              |  |
| Site Coverage:                                                                                          | -       | not included in existing zone                                            |                           |                                              |                       |                                         |  |
| Maximum Height:                                                                                         | 15m     | (4m within 7.5m of adjoining Residential)                                | Maximum Height:           | Mid-<br>rise/Podium<br>25m                   | Tower<br>69m          | Measured from average grade of the site |  |
| Number of Storeys:                                                                                      | -       | not included in existing zone                                            |                           |                                              |                       |                                         |  |
| Parking Stalls:                                                                                         | 1 x Loa | iding space; Per Schedule 'C'                                            | Parking Stalls            | Per Schedule 'C                              | C'; to be confirmed   | at DP stage                             |  |
| Bicycle parking:                                                                                        | Per Sch | nedule 'C'                                                               | Bicycle parking           | Per Schedule 'C                              |                       |                                         |  |
| Building Setbacks:                                                                                      |         |                                                                          | Building Setbacks:        |                                              |                       |                                         |  |
| Minimum Front Yard:                                                                                     | 0m      | (3m diagonal x 3m high at corner lot lines facing a street intersection) | Government:               | Ground Level<br>8m                           | Mid-rise/podium<br>6m | Tower<br>8m                             |  |
| Minimum Rear Yard:                                                                                      | 0m      | (3m when adjoining rear use is Residential)                              | Chatham:                  | 2m                                           | 0m                    | 5m                                      |  |
|                                                                                                         |         |                                                                          | Discovery:                | 3m                                           | 3m                    | 8m                                      |  |
| Minimum Side Yard:                                                                                      | 0m      | (3m, when adjoining side use is Residential)                             | Minimum Side Yard (lane): | 0m                                           | 0m                    | 0m                                      |  |
| Combined Side Yard:                                                                                     | -       | ွှဲ့ပုံရှိတွင် Helyged in existing zone                                  |                           |                                              |                       |                                         |  |
| Residential Use:                                                                                        | Reside  | nce for waterman as ancillary use on lot                                 | Residential Use:          | Proposed to be be determined                 |                       | r of units and floor area t             |  |