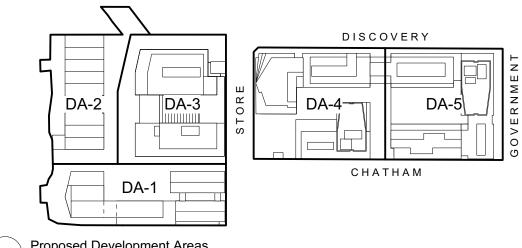

# **Zoning Comparison**

Proposed Development Areas
Scale: 1:2500

Proposed Development Areas and Existing Zoning Scale: 1:2500

Proposed Development Areas and Existing Zoning Scale: 1:2500

| Development Area 1     |                                               |                                                                          |                                                   |                                                                          |                        |                  |                                          |
|------------------------|-----------------------------------------------|--------------------------------------------------------------------------|---------------------------------------------------|--------------------------------------------------------------------------|------------------------|------------------|------------------------------------------|
| Zone (existing):       | M3                                            | Heavy Industrial District                                                | CA-3C                                             | Old Town District                                                        | Proposed Zone:         | Site specific C  | D zone                                   |
| Site Area:             | -                                             | not included in existing zone                                            | -                                                 | not included in existing zone                                            |                        |                  |                                          |
| Total Floor Area:      | -                                             | not included in existing zone                                            | -                                                 | not included in existing zone                                            |                        |                  |                                          |
| Commercial Floor Area: | -                                             | not included in existing zone                                            | limitat                                           | ions on floor area for bakeries and drycleaners                          | Commercial Floor Area: | No specific lin  | nitations are proposed.                  |
| Maximum FSR:           | 3:1                                           |                                                                          | 3:1                                               | and 1:1 for office buildings built after 1914                            | Maximum FSR:           | 3:1              | Combined DA 1, 2, 3, 4, 5                |
| Site Coverage:         | -                                             | not included in existing zone                                            | -                                                 | not included in existing zone                                            |                        |                  |                                          |
| Maximum Height:        | 15m                                           | (4m within 7.5m of adjoining Residential)                                | 15m                                               | 6m minimum street wall height                                            | Maximum Height:        | 18m              | Measured from average grade of Store St. |
| Number of Storeys:     | -                                             | not included in existing zone                                            | -                                                 | not included in existing zone                                            |                        |                  |                                          |
| Parking Stalls:        | g Stalls: 1 x Loading space; Per Schedule 'C' |                                                                          | 1/95m2 of office, where office use exceeds 2850m2 |                                                                          | Parking Stalls:        | Per Schedule     | 'C'; to be confirmed at DP stage         |
| Bicycle parking:       | Per Sc                                        | Per Schedule 'C'                                                         |                                                   | not included in existing zone                                            | Bicycle parking:       | Per Schedule 'C' |                                          |
| Building Setbacks:     |                                               |                                                                          |                                                   |                                                                          | Building Setbacks:     |                  |                                          |
| Minimum Front Yard:    | 0m                                            | (3m diagonal x 3m high at corner lot lines facing a street intersection) | 0m                                                | (3m diagonal x 3m high at corner lot lines facing a street intersection) | Minimum Front Yard:    | 0m               |                                          |
| Minimum Rear Yard:     | 0m                                            | (3m when adjoining rear use is Residential)                              | 0m                                                |                                                                          | Minimum Rear Yard:     | 0m               | Ocean                                    |
| Minimum Side Yard:     | 0m                                            | (3m when adjoining side use is Residential)                              | 0m                                                |                                                                          | Minimum Side Yard:     | 0m               |                                          |
| Combined Side Yard:    | -                                             | not included in existing zone                                            | _                                                 | not included in existing zone                                            |                        |                  |                                          |
| Residential Use:       | Reside                                        | ence for watchman as ancillary use on lot                                | Restric<br>buildir                                | ted to the second and higher storeys of a                                | Residential Use:       | Not proposed     |                                          |

Proposed Development Areas and Existing Zoning

| Scale: | 1:2500 |
|--------|--------|
|        |        |

| Development Area 2     |         |                                                                          |                     |                                               |                                          |  |  |
|------------------------|---------|--------------------------------------------------------------------------|---------------------|-----------------------------------------------|------------------------------------------|--|--|
| Zone (existing):       | M3      | Heavy Industrial District                                                | Proposed Zone:      | Site specific CI                              | D zone                                   |  |  |
| Site Area:             | -       | not included in existing zone                                            |                     |                                               |                                          |  |  |
| Total Floor Area:      | -       | not included in existing zone                                            |                     |                                               |                                          |  |  |
| Commercial Floor Area: | -       | not included in existing zone                                            |                     |                                               |                                          |  |  |
| Maximum FSR:           | 3:1     |                                                                          | Maximum FSR:        | 3:1                                           | Combined DA 1, 2, 3, 4, 5                |  |  |
| Site Coverage:         | -       | not included in existing zone                                            |                     |                                               |                                          |  |  |
| Maximum Height:        | 15m     | (4m within 7.5m of adjoining Residential)                                | Maximum Height:     | 15m                                           | Measured from average grade of Store St. |  |  |
| Number of Storeys:     | -       | not included in existing zone                                            |                     |                                               |                                          |  |  |
| Parking Stalls:        | 1 x Loa | ading space; Per Schedule 'C'                                            | Parking Stalls:     | Per Schedule 'C'; to be confirmed at DP stage |                                          |  |  |
| Bicycle parking:       | Per Sc  | hedule 'C'                                                               | Bicycle parking:    | Per Schedule 'C'                              |                                          |  |  |
| Building Setbacks:     |         |                                                                          | Building Setbacks:  |                                               |                                          |  |  |
| Minimum Front Yard:    | 0m      | (3m diagonal x 3m high at corner lot lines facing a street intersection) | Minimum Front Yard: | 0m                                            | Lane                                     |  |  |
| Minimum Rear Yard:     | 0m      | (3m when adjoining rear use is Residential)                              | Minimum Rear Yard:  | 0m                                            | Ocean                                    |  |  |
| Minimum Side Yard:     | 0m      | (3m when adjoining side use is Residential)                              | Minimum Side Yard:  | 0m                                            |                                          |  |  |
| Combined Side Yard:    | -       | not included in existing zone                                            |                     |                                               |                                          |  |  |
| Residential Use:       | Reside  | ence for watchman as ancillary use on lot                                | Residential Use:    | Not proposed                                  |                                          |  |  |

Proposed Development Areas and Existing Zoning Scale: 1:2500

| Development Area 3     |                                     |                                                                          |                                                   |                                                                          |                                                               |                             |                       |                                          |
|------------------------|-------------------------------------|--------------------------------------------------------------------------|---------------------------------------------------|--------------------------------------------------------------------------|---------------------------------------------------------------|-----------------------------|-----------------------|------------------------------------------|
| Zone (existing):       | M3                                  | Heavy Industrial District                                                | CA-3C                                             | Old Town District                                                        | Proposed Zone:                                                | Site specific CD            | zone                  |                                          |
| Site Area:             | -                                   | not included in existing zone                                            | -                                                 | not included in existing zone                                            |                                                               |                             |                       |                                          |
| Total Floor Area:      | -                                   | not included in existing zone                                            | -                                                 | not included in existing zone                                            |                                                               |                             |                       |                                          |
| Commercial Floor Area: | -                                   | not included in existing zone                                            | limitati                                          | ions on floor area for bakeries and drycleaners                          | Commercial Floor Area:                                        | No specific limi            | itations are propos   | ed.                                      |
| Maximum FSR:           | 3:1                                 |                                                                          | 3:1                                               | and 1:1 for office buildings built after 1914                            | Maximum FSR:                                                  | 3:1                         | Combined DA 1,        | 2, 3, 4, 5                               |
| Site Coverage:         | -                                   | not included in existing zone                                            | -                                                 | not included in existing zone                                            |                                                               |                             |                       |                                          |
| Maximum Height:        | 15m                                 | (4m within 7.5m of adjoining Residential)                                | 15m                                               | 6m minimum street wall height                                            | Maximum Height:                                               | Mid-rise/<br>Podium<br>28m  | Tower<br>42m          | Measured from average grade of Store St. |
| Number of Storeys:     | -                                   | not included in existing zone                                            | -                                                 | not included in existing zone                                            |                                                               |                             |                       |                                          |
| Parking Stalls:        | 1 x Loading space; Per Schedule 'C' |                                                                          | 1/95m2 of office, where office use exceeds 2850m2 |                                                                          | Parking Stalls: Per Schedule 'C'; to be confirmed at DP stage |                             |                       |                                          |
| Bicycle parking:       | Bicycle parking: Per Schedule 'C'   |                                                                          |                                                   | not included in existing zone                                            | Bicycle parking:                                              | Per Schedule 'C             |                       |                                          |
| Building Setbacks:     |                                     |                                                                          | -                                                 |                                                                          | Building Setbacks:                                            |                             |                       | _                                        |
| Minimum Front Yard:    | 0m                                  | (3m diagonal x 3m high at corner lot lines facing a street intersection) | 0m                                                | (3m diagonal x 3m high at corner lot lines facing a street intersection) | Minimum Front Yard (Store (west)):                            | Ground Level<br>2m          | Mid-rise/podium<br>1m | Tower<br>5m                              |
| Minimum Rear Yard:     | 0m                                  | (3m when adjoining rear use is Residential)                              | 0m                                                |                                                                          | Minimum Rear Yard (lane):                                     | 0m                          | 0m                    | 0m                                       |
| Minimum Side Yard:     | 0m                                  | (3m when adjoining side use is Residential)                              | 0m                                                |                                                                          | Minimum Side Yard:                                            | 0m                          | 0m                    | 0m                                       |
| Combined Side Yard:    | -                                   | not included in existing zone                                            | -                                                 | not included in existing zone                                            |                                                               |                             |                       |                                          |
| Residential Use:       | Resid                               | lence for Watchman as ancillary use on lot                               | Restric<br>buildin                                | ted to the second and higher storeys of a                                | Residential Use:                                              | Above the the lobbies and c | •                     | exception of residential                 |

Proposed Development Areas and Existing Zoning Scale: 1:2500

| Zone (existing):          | M3     | Heavy Industrial District                                                | Proposed Zone:            | Site specific CD                              | zone                  |                                        |  |
|---------------------------|--------|--------------------------------------------------------------------------|---------------------------|-----------------------------------------------|-----------------------|----------------------------------------|--|
| Site Area:                | -      | not included in existing zone                                            |                           |                                               |                       |                                        |  |
| Total Floor Area:         | -      | not included in existing zone                                            |                           |                                               |                       |                                        |  |
| Commercial Floor Area:    | -      | not included in existing zone                                            |                           |                                               |                       |                                        |  |
| Maximum FSR:              | 3:1    |                                                                          | Maximum FSR:              | 3:1                                           | Combined DA 1, 2      | 2, 3, 4, 5                             |  |
| Site Coverage:            | -      | not included in existing zone                                            |                           |                                               |                       |                                        |  |
| Maximum Height:           | 15m    | (4m within 7.5m of adjoining Residential)                                | Maximum Height:           | Mid-rise/<br>Podium<br>27m                    | Tower<br>54m          | Measured from averag grade of the site |  |
| Number of Storeys:        | -      | not included in existing zone                                            |                           |                                               |                       |                                        |  |
| Parking Stalls:           | 1 x Lo | ading space; Per Schedule 'C'                                            | Parking Stalls:           | Per Schedule 'C'; to be confirmed at DP stage |                       |                                        |  |
| Bicycle parking:          | Per Sc | chedule 'C'                                                              | Bicycle parking:          | Per Schedule 'C                               |                       |                                        |  |
| <b>Building Setbacks:</b> |        |                                                                          | <b>Building Setbacks:</b> |                                               |                       |                                        |  |
| Minimum Front Yard:       | 0m     | (3m diagonal x 3m high at corner lot lines facing a street intersection) | Store (east):             | Ground Level<br>1m                            | Mid-rise/podium<br>1m | Tower<br>5m                            |  |
| Minimum Rear Yard:        | 0m     | (3m when adjoining rear use is Residential)                              | Chatham:                  | 2m                                            | 0m                    | 5m                                     |  |
|                           |        |                                                                          | Discovery:                | 3m                                            | 3m                    | 8m                                     |  |
| Minimum Side Yard:        | 0m     | (3m when adjoining side use is Residential)                              | Minimum Side Yard (lane): | 0m                                            | 0m                    | 0m                                     |  |
| Combined Side Yard:       | -      | Night The deed in existing zone                                          |                           |                                               |                       |                                        |  |
| Residential Use:          |        | ence for watchman as ancillary use on lot                                | Residential Use:          | Proposed to be be determined                  |                       | of units and floor area t              |  |

Proposed Development Areas and Existing Zoning Scale: 1:2500

| Development Area 5                                                                                      |         |                                                                          |                           |                                              |                       |                                         |  |
|---------------------------------------------------------------------------------------------------------|---------|--------------------------------------------------------------------------|---------------------------|----------------------------------------------|-----------------------|-----------------------------------------|--|
| Zone (existing):                                                                                        | M3-G    | Heavy Industrial District                                                | Proposed Zone:            | Site specific CD                             | zone                  |                                         |  |
| Site Area:                                                                                              | -       | not included in existing zone                                            |                           |                                              |                       |                                         |  |
| Total Floor Area:                                                                                       | -       | not included in existing zone                                            |                           |                                              |                       |                                         |  |
| Commercial Floor Area: Maximum 1208 m2 for retail use; limitations on accessory retail and display uses |         |                                                                          | Commercial Floor Area:    | No specific retail limitations are proposed. |                       |                                         |  |
| Maximum FSR:                                                                                            | 3:1     |                                                                          | Maximum FSR:              | 3:1                                          | Combined DA 1, 2      | 2, 3, 4, 5                              |  |
| Site Coverage:                                                                                          | -       | not included in existing zone                                            |                           |                                              |                       |                                         |  |
| Maximum Height:                                                                                         | 15m     | (4m within 7.5m of adjoining Residential)                                | Maximum Height:           | Mid-<br>rise/Podium<br>25m                   | Tower<br>69m          | Measured from average grade of the site |  |
| Number of Storeys:                                                                                      | -       | not included in existing zone                                            |                           |                                              |                       |                                         |  |
| Parking Stalls:                                                                                         | 1 x Loa | iding space; Per Schedule 'C'                                            | Parking Stalls            | Per Schedule 'C                              | C'; to be confirmed   | at DP stage                             |  |
| Bicycle parking:                                                                                        | Per Sch | nedule 'C'                                                               | Bicycle parking           | Per Schedule 'C                              |                       |                                         |  |
| Building Setbacks:                                                                                      |         |                                                                          | Building Setbacks:        |                                              |                       |                                         |  |
| Minimum Front Yard:                                                                                     | 0m      | (3m diagonal x 3m high at corner lot lines facing a street intersection) | Government:               | Ground Level<br>8m                           | Mid-rise/podium<br>6m | Tower<br>8m                             |  |
| Minimum Rear Yard:                                                                                      | 0m      | (3m when adjoining rear use is Residential)                              | Chatham:                  | 2m                                           | 0m                    | 5m                                      |  |
|                                                                                                         |         |                                                                          | Discovery:                | 3m                                           | 3m                    | 8m                                      |  |
| Minimum Side Yard:                                                                                      | 0m      | (3m, when adjoining side use is Residential)                             | Minimum Side Yard (lane): | 0m                                           | 0m                    | 0m                                      |  |
| Combined Side Yard:                                                                                     | -       | ွှဲ့ပုံရှိတွင် Helyged in existing zone                                  |                           |                                              |                       |                                         |  |
| Residential Use:                                                                                        | Reside  | nce for waterman as ancillary use on lot                                 | Residential Use:          | Proposed to be be determined                 |                       | r of units and floor area t             |  |