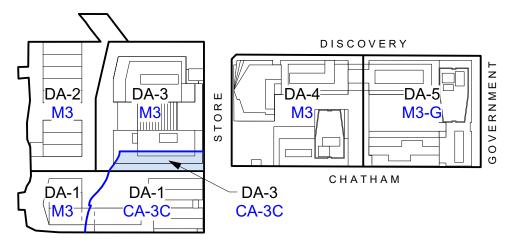

# **Zoning Comparison**

Proposed Development Areas
Scale: 1:2500

Proposed Development Areas and Existing Zoning Scale: 1:2500

Proposed Development Areas and Existing Zoning Scale: 1:2500

| Development Area 1     |                                               |                                                                          |                                                   |                                                                          |                        |                  |                                          |
|------------------------|-----------------------------------------------|--------------------------------------------------------------------------|---------------------------------------------------|--------------------------------------------------------------------------|------------------------|------------------|------------------------------------------|
| Zone (existing):       | M3                                            | Heavy Industrial District                                                | CA-3C                                             | Old Town District                                                        | Proposed Zone:         | Site specific C  | D zone                                   |
| Site Area:             | -                                             | not included in existing zone                                            | -                                                 | not included in existing zone                                            |                        |                  |                                          |
| Total Floor Area:      | -                                             | not included in existing zone                                            | -                                                 | not included in existing zone                                            |                        |                  |                                          |
| Commercial Floor Area: | -                                             | not included in existing zone                                            | limitat                                           | ions on floor area for bakeries and drycleaners                          | Commercial Floor Area: | No specific lin  | nitations are proposed.                  |
| Maximum FSR:           | 3:1                                           |                                                                          | 3:1                                               | and 1:1 for office buildings built after 1914                            | Maximum FSR:           | 3:1              | Combined DA 1, 2, 3, 4, 5                |
| Site Coverage:         | -                                             | not included in existing zone                                            | -                                                 | not included in existing zone                                            |                        |                  |                                          |
| Maximum Height:        | 15m                                           | (4m within 7.5m of adjoining Residential)                                | 15m                                               | 6m minimum street wall height                                            | Maximum Height:        | 18m              | Measured from average grade of Store St. |
| Number of Storeys:     | -                                             | not included in existing zone                                            | -                                                 | not included in existing zone                                            |                        |                  |                                          |
| Parking Stalls:        | g Stalls: 1 x Loading space; Per Schedule 'C' |                                                                          | 1/95m2 of office, where office use exceeds 2850m2 |                                                                          | Parking Stalls:        | Per Schedule     | 'C'; to be confirmed at DP stage         |
| Bicycle parking:       | Per Sc                                        | Per Schedule 'C'                                                         |                                                   | not included in existing zone                                            | Bicycle parking:       | Per Schedule 'C' |                                          |
| Building Setbacks:     |                                               |                                                                          |                                                   |                                                                          | Building Setbacks:     |                  |                                          |
| Minimum Front Yard:    | 0m                                            | (3m diagonal x 3m high at corner lot lines facing a street intersection) | 0m                                                | (3m diagonal x 3m high at corner lot lines facing a street intersection) | Minimum Front Yard:    | 0m               |                                          |
| Minimum Rear Yard:     | 0m                                            | (3m when adjoining rear use is Residential)                              | 0m                                                |                                                                          | Minimum Rear Yard:     | 0m               | Ocean                                    |
| Minimum Side Yard:     | 0m                                            | (3m when adjoining side use is Residential)                              | 0m                                                |                                                                          | Minimum Side Yard:     | 0m               |                                          |
| Combined Side Yard:    | -                                             | not included in existing zone                                            | _                                                 | not included in existing zone                                            |                        |                  |                                          |
| Residential Use:       | Reside                                        | ence for watchman as ancillary use on lot                                | Restric<br>buildir                                | ted to the second and higher storeys of a                                | Residential Use:       | Not proposed     |                                          |

Proposed Development Areas and Existing Zoning Scale: 1:2500

| Development Area 3     |                                     |                                                                          |                                                   |                                                                          |                                                               |                             |                       |                                          |
|------------------------|-------------------------------------|--------------------------------------------------------------------------|---------------------------------------------------|--------------------------------------------------------------------------|---------------------------------------------------------------|-----------------------------|-----------------------|------------------------------------------|
| Zone (existing):       | M3                                  | Heavy Industrial District                                                | CA-3C                                             | Old Town District                                                        | Proposed Zone:                                                | Site specific CD            | zone                  |                                          |
| Site Area:             | -                                   | not included in existing zone                                            | -                                                 | not included in existing zone                                            |                                                               |                             |                       |                                          |
| Total Floor Area:      | -                                   | not included in existing zone                                            | -                                                 | not included in existing zone                                            |                                                               |                             |                       |                                          |
| Commercial Floor Area: | -                                   | not included in existing zone                                            | limitati                                          | ions on floor area for bakeries and drycleaners                          | Commercial Floor Area:                                        | No specific limi            | itations are propos   | ed.                                      |
| Maximum FSR:           | 3:1                                 |                                                                          | 3:1                                               | and 1:1 for office buildings built after 1914                            | Maximum FSR:                                                  | 3:1                         | Combined DA 1,        | 2, 3, 4, 5                               |
| Site Coverage:         | -                                   | not included in existing zone                                            | -                                                 | not included in existing zone                                            |                                                               |                             |                       |                                          |
| Maximum Height:        | 15m                                 | (4m within 7.5m of adjoining Residential)                                | 15m                                               | 6m minimum street wall height                                            | Maximum Height:                                               | Mid-rise/<br>Podium<br>28m  | Tower<br>42m          | Measured from average grade of Store St. |
| Number of Storeys:     | -                                   | not included in existing zone                                            | -                                                 | not included in existing zone                                            |                                                               |                             |                       |                                          |
| Parking Stalls:        | 1 x Loading space; Per Schedule 'C' |                                                                          | 1/95m2 of office, where office use exceeds 2850m2 |                                                                          | Parking Stalls: Per Schedule 'C'; to be confirmed at DP stage |                             |                       |                                          |
| Bicycle parking:       | Bicycle parking: Per Schedule 'C'   |                                                                          |                                                   | not included in existing zone                                            | Bicycle parking:                                              | Per Schedule 'C             |                       |                                          |
| Building Setbacks:     |                                     |                                                                          | -                                                 |                                                                          | Building Setbacks:                                            |                             |                       | _                                        |
| Minimum Front Yard:    | 0m                                  | (3m diagonal x 3m high at corner lot lines facing a street intersection) | 0m                                                | (3m diagonal x 3m high at corner lot lines facing a street intersection) | Minimum Front Yard (Store (west)):                            | Ground Level<br>2m          | Mid-rise/podium<br>1m | Tower<br>5m                              |
| Minimum Rear Yard:     | 0m                                  | (3m when adjoining rear use is Residential)                              | 0m                                                |                                                                          | Minimum Rear Yard (lane):                                     | 0m                          | 0m                    | 0m                                       |
| Minimum Side Yard:     | 0m                                  | (3m when adjoining side use is Residential)                              | 0m                                                |                                                                          | Minimum Side Yard:                                            | 0m                          | 0m                    | 0m                                       |
| Combined Side Yard:    | -                                   | not included in existing zone                                            | -                                                 | not included in existing zone                                            |                                                               |                             |                       |                                          |
| Residential Use:       | Resid                               | lence for Watchman as ancillary use on lot                               | Restric<br>buildin                                | ted to the second and higher storeys of a                                | Residential Use:                                              | Above the the lobbies and c | •                     | exception of residential                 |