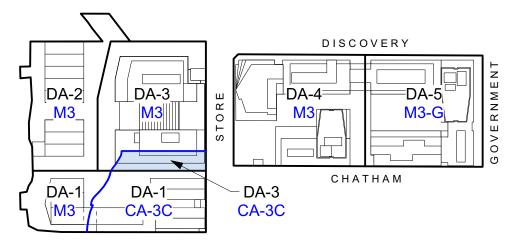

# **Zoning Comparison**

Proposed Development Areas
Scale: 1:2500

Proposed Development Areas and Existing Zoning Scale: 1:2500

Proposed Development Areas and Existing Zoning Scale: 1:2500

| Development Area 1     |                                               |                                                                          |                                                   |                                                                          |                        |                  |                                          |
|------------------------|-----------------------------------------------|--------------------------------------------------------------------------|---------------------------------------------------|--------------------------------------------------------------------------|------------------------|------------------|------------------------------------------|
| Zone (existing):       | M3                                            | Heavy Industrial District                                                | CA-3C                                             | Old Town District                                                        | Proposed Zone:         | Site specific C  | D zone                                   |
| Site Area:             | -                                             | not included in existing zone                                            | -                                                 | not included in existing zone                                            |                        |                  |                                          |
| Total Floor Area:      | -                                             | not included in existing zone                                            | -                                                 | not included in existing zone                                            |                        |                  |                                          |
| Commercial Floor Area: | -                                             | not included in existing zone                                            | limitat                                           | ions on floor area for bakeries and drycleaners                          | Commercial Floor Area: | No specific lin  | nitations are proposed.                  |
| Maximum FSR:           | 3:1                                           |                                                                          | 3:1                                               | and 1:1 for office buildings built after 1914                            | Maximum FSR:           | 3:1              | Combined DA 1, 2, 3, 4, 5                |
| Site Coverage:         | -                                             | not included in existing zone                                            | -                                                 | not included in existing zone                                            |                        |                  |                                          |
| Maximum Height:        | 15m                                           | (4m within 7.5m of adjoining Residential)                                | 15m                                               | 6m minimum street wall height                                            | Maximum Height:        | 18m              | Measured from average grade of Store St. |
| Number of Storeys:     | -                                             | not included in existing zone                                            | -                                                 | not included in existing zone                                            |                        |                  |                                          |
| Parking Stalls:        | g Stalls: 1 x Loading space; Per Schedule 'C' |                                                                          | 1/95m2 of office, where office use exceeds 2850m2 |                                                                          | Parking Stalls:        | Per Schedule     | 'C'; to be confirmed at DP stage         |
| Bicycle parking:       | Per Sc                                        | Per Schedule 'C'                                                         |                                                   | not included in existing zone                                            | Bicycle parking:       | Per Schedule 'C' |                                          |
| Building Setbacks:     |                                               |                                                                          |                                                   |                                                                          | Building Setbacks:     |                  |                                          |
| Minimum Front Yard:    | 0m                                            | (3m diagonal x 3m high at corner lot lines facing a street intersection) | 0m                                                | (3m diagonal x 3m high at corner lot lines facing a street intersection) | Minimum Front Yard:    | 0m               |                                          |
| Minimum Rear Yard:     | 0m                                            | (3m when adjoining rear use is Residential)                              | 0m                                                |                                                                          | Minimum Rear Yard:     | 0m               | Ocean                                    |
| Minimum Side Yard:     | 0m                                            | (3m when adjoining side use is Residential)                              | 0m                                                |                                                                          | Minimum Side Yard:     | 0m               |                                          |
| Combined Side Yard:    | -                                             | not included in existing zone                                            | _                                                 | not included in existing zone                                            |                        |                  |                                          |
| Residential Use:       | Reside                                        | ence for watchman as ancillary use on lot                                | Restric<br>buildir                                | ted to the second and higher storeys of a                                | Residential Use:       | Not proposed     |                                          |

Proposed Development Areas and Existing Zoning

| Scale: | 1:2500 |
|--------|--------|
|        |        |

| Development Area 2     |         |                                                                          |                     |                                               |                                          |  |  |
|------------------------|---------|--------------------------------------------------------------------------|---------------------|-----------------------------------------------|------------------------------------------|--|--|
| Zone (existing):       | M3      | Heavy Industrial District                                                | Proposed Zone:      | Site specific CI                              | D zone                                   |  |  |
| Site Area:             | -       | not included in existing zone                                            |                     |                                               |                                          |  |  |
| Total Floor Area:      | -       | not included in existing zone                                            |                     |                                               |                                          |  |  |
| Commercial Floor Area: | -       | not included in existing zone                                            |                     |                                               |                                          |  |  |
| Maximum FSR:           | 3:1     |                                                                          | Maximum FSR:        | 3:1                                           | Combined DA 1, 2, 3, 4, 5                |  |  |
| Site Coverage:         | -       | not included in existing zone                                            |                     |                                               |                                          |  |  |
| Maximum Height:        | 15m     | (4m within 7.5m of adjoining Residential)                                | Maximum Height:     | 15m                                           | Measured from average grade of Store St. |  |  |
| Number of Storeys:     | -       | not included in existing zone                                            |                     |                                               |                                          |  |  |
| Parking Stalls:        | 1 x Loa | ading space; Per Schedule 'C'                                            | Parking Stalls:     | Per Schedule 'C'; to be confirmed at DP stage |                                          |  |  |
| Bicycle parking:       | Per Sc  | hedule 'C'                                                               | Bicycle parking:    | Per Schedule 'C'                              |                                          |  |  |
| Building Setbacks:     |         |                                                                          | Building Setbacks:  |                                               |                                          |  |  |
| Minimum Front Yard:    | 0m      | (3m diagonal x 3m high at corner lot lines facing a street intersection) | Minimum Front Yard: | 0m                                            | Lane                                     |  |  |
| Minimum Rear Yard:     | 0m      | (3m when adjoining rear use is Residential)                              | Minimum Rear Yard:  | 0m                                            | Ocean                                    |  |  |
| Minimum Side Yard:     | 0m      | (3m when adjoining side use is Residential)                              | Minimum Side Yard:  | 0m                                            |                                          |  |  |
| Combined Side Yard:    | -       | not included in existing zone                                            |                     |                                               |                                          |  |  |
| Residential Use:       | Reside  | ence for watchman as ancillary use on lot                                | Residential Use:    | Not proposed                                  |                                          |  |  |

Proposed Development Areas and Existing Zoning Scale: 1:2500

| Development Area 3     |                                     |                                                                          |                                                   |                                                                          |                                                               |                             |                       |                                          |
|------------------------|-------------------------------------|--------------------------------------------------------------------------|---------------------------------------------------|--------------------------------------------------------------------------|---------------------------------------------------------------|-----------------------------|-----------------------|------------------------------------------|
| Zone (existing):       | M3                                  | Heavy Industrial District                                                | CA-3C                                             | Old Town District                                                        | Proposed Zone:                                                | Site specific CD            | zone                  |                                          |
| Site Area:             | -                                   | not included in existing zone                                            | -                                                 | not included in existing zone                                            |                                                               |                             |                       |                                          |
| Total Floor Area:      | -                                   | not included in existing zone                                            | -                                                 | not included in existing zone                                            |                                                               |                             |                       |                                          |
| Commercial Floor Area: | -                                   | not included in existing zone                                            | limitati                                          | ions on floor area for bakeries and drycleaners                          | Commercial Floor Area:                                        | No specific limi            | itations are propos   | ed.                                      |
| Maximum FSR:           | 3:1                                 |                                                                          | 3:1                                               | and 1:1 for office buildings built after 1914                            | Maximum FSR:                                                  | 3:1                         | Combined DA 1,        | 2, 3, 4, 5                               |
| Site Coverage:         | -                                   | not included in existing zone                                            | -                                                 | not included in existing zone                                            |                                                               |                             |                       |                                          |
| Maximum Height:        | 15m                                 | (4m within 7.5m of adjoining Residential)                                | 15m                                               | 6m minimum street wall height                                            | Maximum Height:                                               | Mid-rise/<br>Podium<br>28m  | Tower<br>42m          | Measured from average grade of Store St. |
| Number of Storeys:     | -                                   | not included in existing zone                                            | -                                                 | not included in existing zone                                            |                                                               |                             |                       |                                          |
| Parking Stalls:        | 1 x Loading space; Per Schedule 'C' |                                                                          | 1/95m2 of office, where office use exceeds 2850m2 |                                                                          | Parking Stalls: Per Schedule 'C'; to be confirmed at DP stage |                             |                       |                                          |
| Bicycle parking:       | Bicycle parking: Per Schedule 'C'   |                                                                          |                                                   | not included in existing zone                                            | Bicycle parking:                                              | Per Schedule 'C             |                       |                                          |
| Building Setbacks:     |                                     |                                                                          | -                                                 |                                                                          | Building Setbacks:                                            |                             |                       | _                                        |
| Minimum Front Yard:    | 0m                                  | (3m diagonal x 3m high at corner lot lines facing a street intersection) | 0m                                                | (3m diagonal x 3m high at corner lot lines facing a street intersection) | Minimum Front Yard (Store (west)):                            | Ground Level<br>2m          | Mid-rise/podium<br>1m | Tower<br>5m                              |
| Minimum Rear Yard:     | 0m                                  | (3m when adjoining rear use is Residential)                              | 0m                                                |                                                                          | Minimum Rear Yard (lane):                                     | 0m                          | 0m                    | 0m                                       |
| Minimum Side Yard:     | 0m                                  | (3m when adjoining side use is Residential)                              | 0m                                                |                                                                          | Minimum Side Yard:                                            | 0m                          | 0m                    | 0m                                       |
| Combined Side Yard:    | -                                   | not included in existing zone                                            | -                                                 | not included in existing zone                                            |                                                               |                             |                       |                                          |
| Residential Use:       | Resid                               | lence for Watchman as ancillary use on lot                               | Restric<br>buildin                                | ted to the second and higher storeys of a                                | Residential Use:                                              | Above the the lobbies and c | •                     | exception of residential                 |

Proposed Development Areas and Existing Zoning Scale: 1:2500

| Zone (existing):          | M3     | Heavy Industrial District                                                | Proposed Zone:            | Site specific CD                              | zone                  |                                        |  |
|---------------------------|--------|--------------------------------------------------------------------------|---------------------------|-----------------------------------------------|-----------------------|----------------------------------------|--|
| Site Area:                | -      | not included in existing zone                                            |                           |                                               |                       |                                        |  |
| Total Floor Area:         | -      | not included in existing zone                                            |                           |                                               |                       |                                        |  |
| Commercial Floor Area:    | -      | not included in existing zone                                            |                           |                                               |                       |                                        |  |
| Maximum FSR:              | 3:1    |                                                                          | Maximum FSR:              | 3:1                                           | Combined DA 1, 2      | 2, 3, 4, 5                             |  |
| Site Coverage:            | -      | not included in existing zone                                            |                           |                                               |                       |                                        |  |
| Maximum Height:           | 15m    | (4m within 7.5m of adjoining Residential)                                | Maximum Height:           | Mid-rise/<br>Podium<br>27m                    | Tower<br>54m          | Measured from averag grade of the site |  |
| Number of Storeys:        | -      | not included in existing zone                                            |                           |                                               |                       |                                        |  |
| Parking Stalls:           | 1 x Lo | ading space; Per Schedule 'C'                                            | Parking Stalls:           | Per Schedule 'C'; to be confirmed at DP stage |                       |                                        |  |
| Bicycle parking:          | Per Sc | chedule 'C'                                                              | Bicycle parking:          | Per Schedule 'C                               |                       |                                        |  |
| <b>Building Setbacks:</b> |        |                                                                          | <b>Building Setbacks:</b> |                                               |                       |                                        |  |
| Minimum Front Yard:       | 0m     | (3m diagonal x 3m high at corner lot lines facing a street intersection) | Store (east):             | Ground Level<br>1m                            | Mid-rise/podium<br>1m | Tower<br>5m                            |  |
| Minimum Rear Yard:        | 0m     | (3m when adjoining rear use is Residential)                              | Chatham:                  | 2m                                            | 0m                    | 5m                                     |  |
|                           |        |                                                                          | Discovery:                | 3m                                            | 3m                    | 8m                                     |  |
| Minimum Side Yard:        | 0m     | (3m when adjoining side use is Residential)                              | Minimum Side Yard (lane): | 0m                                            | 0m                    | 0m                                     |  |
| Combined Side Yard:       | -      | Night The deed in existing zone                                          |                           |                                               |                       |                                        |  |
| Residential Use:          |        | ence for watchman as ancillary use on lot                                | Residential Use:          | Proposed to be be determined                  |                       | of units and floor area t              |  |

Proposed Development Areas and Existing Zoning Scale: 1:2500

| Development Area 5                                                                                      |         |                                                                          |                           |                                              |                       |                                         |  |
|---------------------------------------------------------------------------------------------------------|---------|--------------------------------------------------------------------------|---------------------------|----------------------------------------------|-----------------------|-----------------------------------------|--|
| Zone (existing):                                                                                        | M3-G    | Heavy Industrial District                                                | Proposed Zone:            | Site specific CD                             | zone                  |                                         |  |
| Site Area:                                                                                              | -       | not included in existing zone                                            |                           |                                              |                       |                                         |  |
| Total Floor Area:                                                                                       | -       | not included in existing zone                                            |                           |                                              |                       |                                         |  |
| Commercial Floor Area: Maximum 1208 m2 for retail use; limitations on accessory retail and display uses |         |                                                                          | Commercial Floor Area:    | No specific retail limitations are proposed. |                       |                                         |  |
| Maximum FSR:                                                                                            | 3:1     |                                                                          | Maximum FSR:              | 3:1                                          | Combined DA 1, 2      | 2, 3, 4, 5                              |  |
| Site Coverage:                                                                                          | -       | not included in existing zone                                            |                           |                                              |                       |                                         |  |
| Maximum Height:                                                                                         | 15m     | (4m within 7.5m of adjoining Residential)                                | Maximum Height:           | Mid-<br>rise/Podium<br>25m                   | Tower<br>69m          | Measured from average grade of the site |  |
| Number of Storeys:                                                                                      | -       | not included in existing zone                                            |                           |                                              |                       |                                         |  |
| Parking Stalls:                                                                                         | 1 x Loa | iding space; Per Schedule 'C'                                            | Parking Stalls            | Per Schedule 'C                              | C'; to be confirmed   | at DP stage                             |  |
| Bicycle parking:                                                                                        | Per Sch | nedule 'C'                                                               | Bicycle parking           | Per Schedule 'C                              |                       |                                         |  |
| Building Setbacks:                                                                                      |         |                                                                          | Building Setbacks:        |                                              |                       |                                         |  |
| Minimum Front Yard:                                                                                     | 0m      | (3m diagonal x 3m high at corner lot lines facing a street intersection) | Government:               | Ground Level<br>8m                           | Mid-rise/podium<br>6m | Tower<br>8m                             |  |
| Minimum Rear Yard:                                                                                      | 0m      | (3m when adjoining rear use is Residential)                              | Chatham:                  | 2m                                           | 0m                    | 5m                                      |  |
|                                                                                                         |         |                                                                          | Discovery:                | 3m                                           | 3m                    | 8m                                      |  |
| Minimum Side Yard:                                                                                      | 0m      | (3m, when adjoining side use is Residential)                             | Minimum Side Yard (lane): | 0m                                           | 0m                    | 0m                                      |  |
| Combined Side Yard:                                                                                     | -       | ွှဲ့ပုံရှိတွင် Helyged in existing zone                                  |                           |                                              |                       |                                         |  |
| Residential Use:                                                                                        | Reside  | nce for waterman as ancillary use on lot                                 | Residential Use:          | Proposed to be be determined                 |                       | r of units and floor area t             |  |