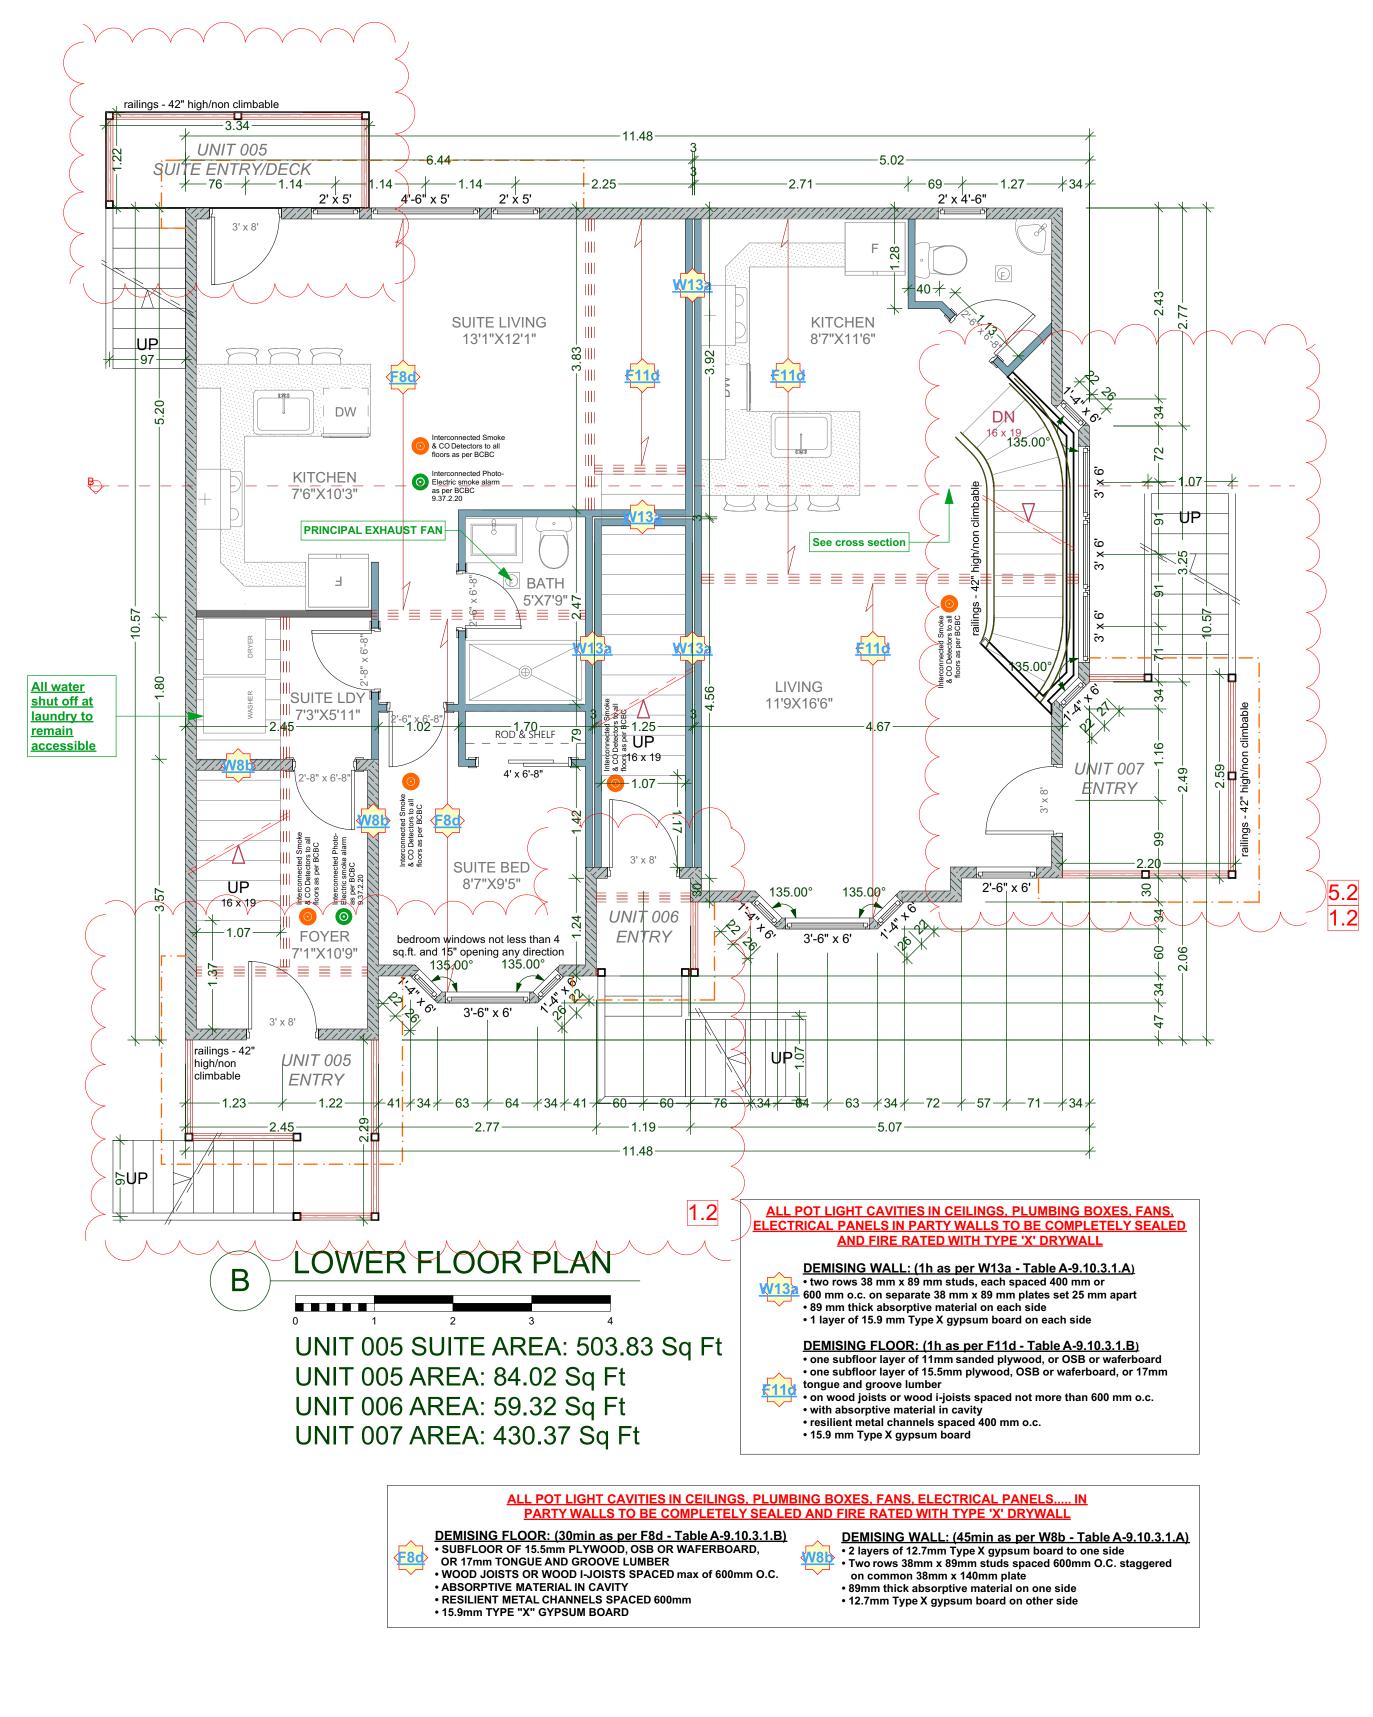

IF SOFTER CONDITIONS APPLY, THE SOLID BEARING CAPACITY THAN 32 MPA

> ALL WALLS ARE 8" CONCRETE UNLESS OTHERWISE NOTED. ALL GRADES ARE ESTIMATED ONLY AND SHALL BE ADJUSTED ON SITE. ALL WOOD IN CONTACT WITH CONCRETE SHALL BE TREATED OR SEPARATED



















• resilient metal channels spaced 400 mm o.c.

• 15.9 mm Type X gypsum board







UNIT 005 AREA: 537.99 Sq Ft UNIT 006 AREA: 523.99 Sq Ft

| ALL PO   | LIGHT CAVITIES IN CEILINGS, PLUI            |
|----------|---------------------------------------------|
| ELECTRIC | AL PANELS IN PARTY WALLS TO BE              |
|          | AND FIRE RATED WITH TYPE 'X'                |
|          |                                             |
|          | MISING WALL: (1h as per W13a - Tal          |
| • t      | vo rows 38 mm x 89 mm studs, each space     |
|          | ) mm o.c. on separate 38 mm x 89 mm plate   |
|          | 9 mm thick absorptive material on each sid  |
| • 1      | layer of 15.9 mm Type X gypsum board on     |
| וח       | MISING FLOOR: (1h as per F11d - Ta          |
|