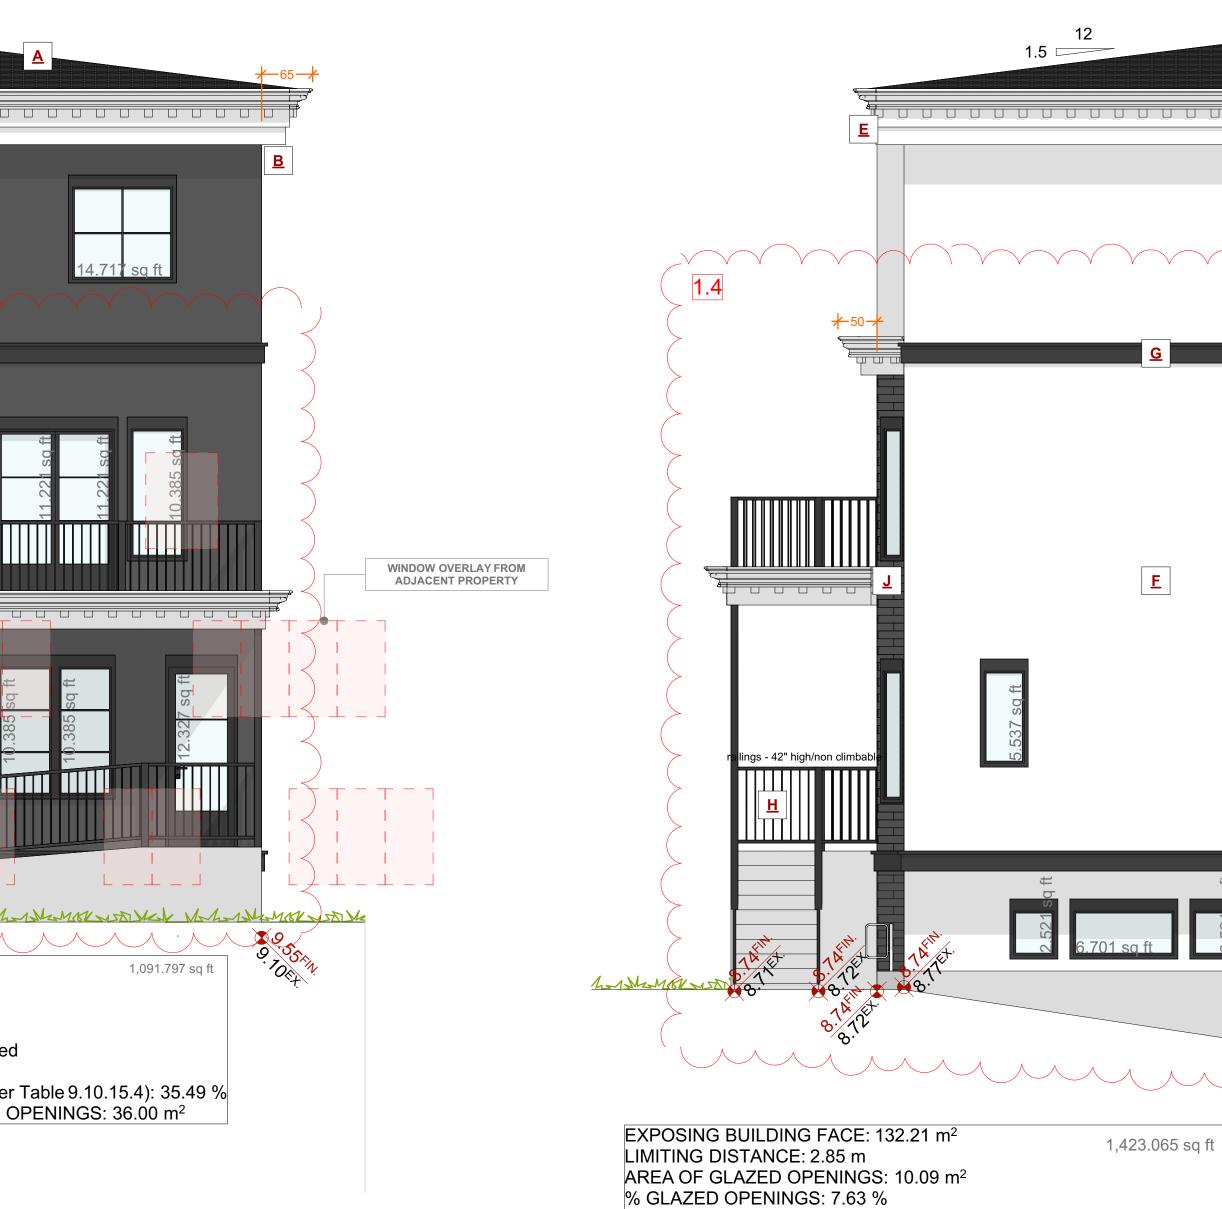

|                                             |                                                                                                                                                                                                                                                                                                       | 5.537 sq ft                                                                                                                                                                                                                                                                                                                                                                                                                                                                                                                                                                                                                                                                                                                                                                                                                                                                                                                                                                                                                                                                                                                                                                                                                                                                                                                                                                                                                                                                                                                                                                                                                                                                                                                                                                                                                                                                        | 5.537 sq ft                                                                          |
|---------------------------------------------|-------------------------------------------------------------------------------------------------------------------------------------------------------------------------------------------------------------------------------------------------------------------------------------------------------|------------------------------------------------------------------------------------------------------------------------------------------------------------------------------------------------------------------------------------------------------------------------------------------------------------------------------------------------------------------------------------------------------------------------------------------------------------------------------------------------------------------------------------------------------------------------------------------------------------------------------------------------------------------------------------------------------------------------------------------------------------------------------------------------------------------------------------------------------------------------------------------------------------------------------------------------------------------------------------------------------------------------------------------------------------------------------------------------------------------------------------------------------------------------------------------------------------------------------------------------------------------------------------------------------------------------------------------------------------------------------------------------------------------------------------------------------------------------------------------------------------------------------------------------------------------------------------------------------------------------------------------------------------------------------------------------------------------------------------------------------------------------------------------------------------------------------------------------------------------------------------|--------------------------------------------------------------------------------------|
|                                             |                                                                                                                                                                                                                                                                                                       |                                                                                                                                                                                                                                                                                                                                                                                                                                                                                                                                                                                                                                                                                                                                                                                                                                                                                                                                                                                                                                                                                                                                                                                                                                                                                                                                                                                                                                                                                                                                                                                                                                                                                                                                                                                                                                                                                    |                                                                                      |
|                                             | railings - 42" high/non climbable                                                                                                                                                                                                                                                                     | To the second seco |                                                                                      |
|                                             | railings - 42" hgh/non climbab е                                                                                                                                                                                                                                                                      | 111.385 sq 1                                                                                                                                                                                                                                                                                                                                                                                                                                                                                                                                                                                                                                                                                                                                                                                                                                                                                                                                                                                                                                                                                                                                                                                                                                                                                                                                                                                                                                                                                                                                                                                                                                                                                                                                                                                                                                                                       | 10.385 Sq ft                                                                         |
| A                                           | PROPOSED NORTH ELEVATION<br>D D D D D D D D D D D D D D D D D D D                                                                                                                                                                                                                                     | NG BUILDING FACE<br>G DISTANCE: 6.00 m<br>F GLAZED OPENING<br>ED OPENINGS: 10.9<br>FIRE-RESISTANCE F<br>F CLADDING: no lim<br>TED % OF GLAZED                                                                                                                                                                                                                                                                                                                                                                                                                                                                                                                                                                                                                                                                                                                                                                                                                                                                                                                                                                                                                                                                                                                                                                                                                                                                                                                                                                                                                                                                                                                                                                                                                                                                                                                                      | E: 101.43 m <sup>2</sup><br>GS: 11.11 m <sup>2</sup><br>O5 %<br>RATING: not required |
|                                             |                                                                                                                                                                                                                                                                                                       |                                                                                                                                                                                                                                                                                                                                                                                                                                                                                                                                                                                                                                                                                                                                                                                                                                                                                                                                                                                                                                                                                                                                                                                                                                                                                                                                                                                                                                                                                                                                                                                                                                                                                                                                                                                                                                                                                    |                                                                                      |
|                                             | EXTERIOR FINISHES SCHEDULE                                                                                                                                                                                                                                                                            |                                                                                                                                                                                                                                                                                                                                                                                                                                                                                                                                                                                                                                                                                                                                                                                                                                                                                                                                                                                                                                                                                                                                                                                                                                                                                                                                                                                                                                                                                                                                                                                                                                                                                                                                                                                                                                                                                    |                                                                                      |
| A     ROOFING:       B     GUTTER & SOFFIT: | AS PER MANF SPECS<br>HIDDEN GUTTER WITH TJI RIM BOARD<br>AND 1x10 FASCIA BOARD. ALUMINUM<br>G BELLY BAND: PAINTED C/W FLASHING, COLOUR AS                                                                                                                                                             | s                                                                                                                                                                                                                                                                                                                                                                                                                                                                                                                                                                                                                                                                                                                                                                                                                                                                                                                                                                                                                                                                                                                                                                                                                                                                                                                                                                                                                                                                                                                                                                                                                                                                                                                                                                                                                                                                                  |                                                                                      |
| CROWN MOULDING:                             | AND TATE FASE/A DOALD. ACOMINATION       PER OWNERS SPECS         SOFFITS - VENTED, SEE ELEVATIONS       PER OWNERS SPECS         CUSTOM ROOF MOULDING DESIGNED<br>AS PER ELEVATIONS - PAINTED AS PER<br>OWNERS SPECS       H         RAILINGS:       ALUMINIUM RAILINGS - 42" HIGH/<br>NON CLIMBABLE | 2.6                                                                                                                                                                                                                                                                                                                                                                                                                                                                                                                                                                                                                                                                                                                                                                                                                                                                                                                                                                                                                                                                                                                                                                                                                                                                                                                                                                                                                                                                                                                                                                                                                                                                                                                                                                                                                                                                                |                                                                                      |
| WINDOW & DOOR TRIM:                         | 1x4 TRIM BOARDS - PAINTED/<br>STAINED POSTS: PAINTED WOOD POSTS - SEE<br>ELEVATIONS/PLANS FOR SIZE                                                                                                                                                                                                    |                                                                                                                                                                                                                                                                                                                                                                                                                                                                                                                                                                                                                                                                                                                                                                                                                                                                                                                                                                                                                                                                                                                                                                                                                                                                                                                                                                                                                                                                                                                                                                                                                                                                                                                                                                                                                                                                                    |                                                                                      |
| <b>E</b> DENTAL BLOCKS:                     | 3X4 DECORATIVE DENTAL BLOCKS W/IN<br>ROOF MOULDING AND TRIM - PAINTED<br>STAINED AS PER OWNERS SPECS - SEE<br>ELEVATIONS<br>ACCENT BRICK FASCIA:<br>BRICK FASCIA:<br>ACCENT BRICK FASCIA - OWNER TO<br>CONFIRM MATERIAL AND FINISH - SE<br>ELEVATIONS                                                 | E                                                                                                                                                                                                                                                                                                                                                                                                                                                                                                                                                                                                                                                                                                                                                                                                                                                                                                                                                                                                                                                                                                                                                                                                                                                                                                                                                                                                                                                                                                                                                                                                                                                                                                                                                                                                                                                                                  |                                                                                      |
| MUST BE                                     | **ALL WINDOWS MUST COMPLY WITH BCBC AND NAFS REQUIREMENTS**<br>CLEARLY LABELED ON ALL WINDOW UNITS UPON INSTALLATION FOR INSPECTION.                                                                                                                                                                  | <u> </u>                                                                                                                                                                                                                                                                                                                                                                                                                                                                                                                                                                                                                                                                                                                                                                                                                                                                                                                                                                                                                                                                                                                                                                                                                                                                                                                                                                                                                                                                                                                                                                                                                                                                                                                                                                                                                                                                           |                                                                                      |

-ONE EXTERIOR DOOR IS PERMITTED TO HAVE A HIGHER U-VALUE OF 2.6, ALL OTHERS MUST BE LOWER. -GARAGE VEHICULAR DOORS MUST BE MINIMUM NOMINAL RSI OF 1.1

45 min FIRE-RESISTANCE RATING: not required

TYPE OF CLADDING: no limits