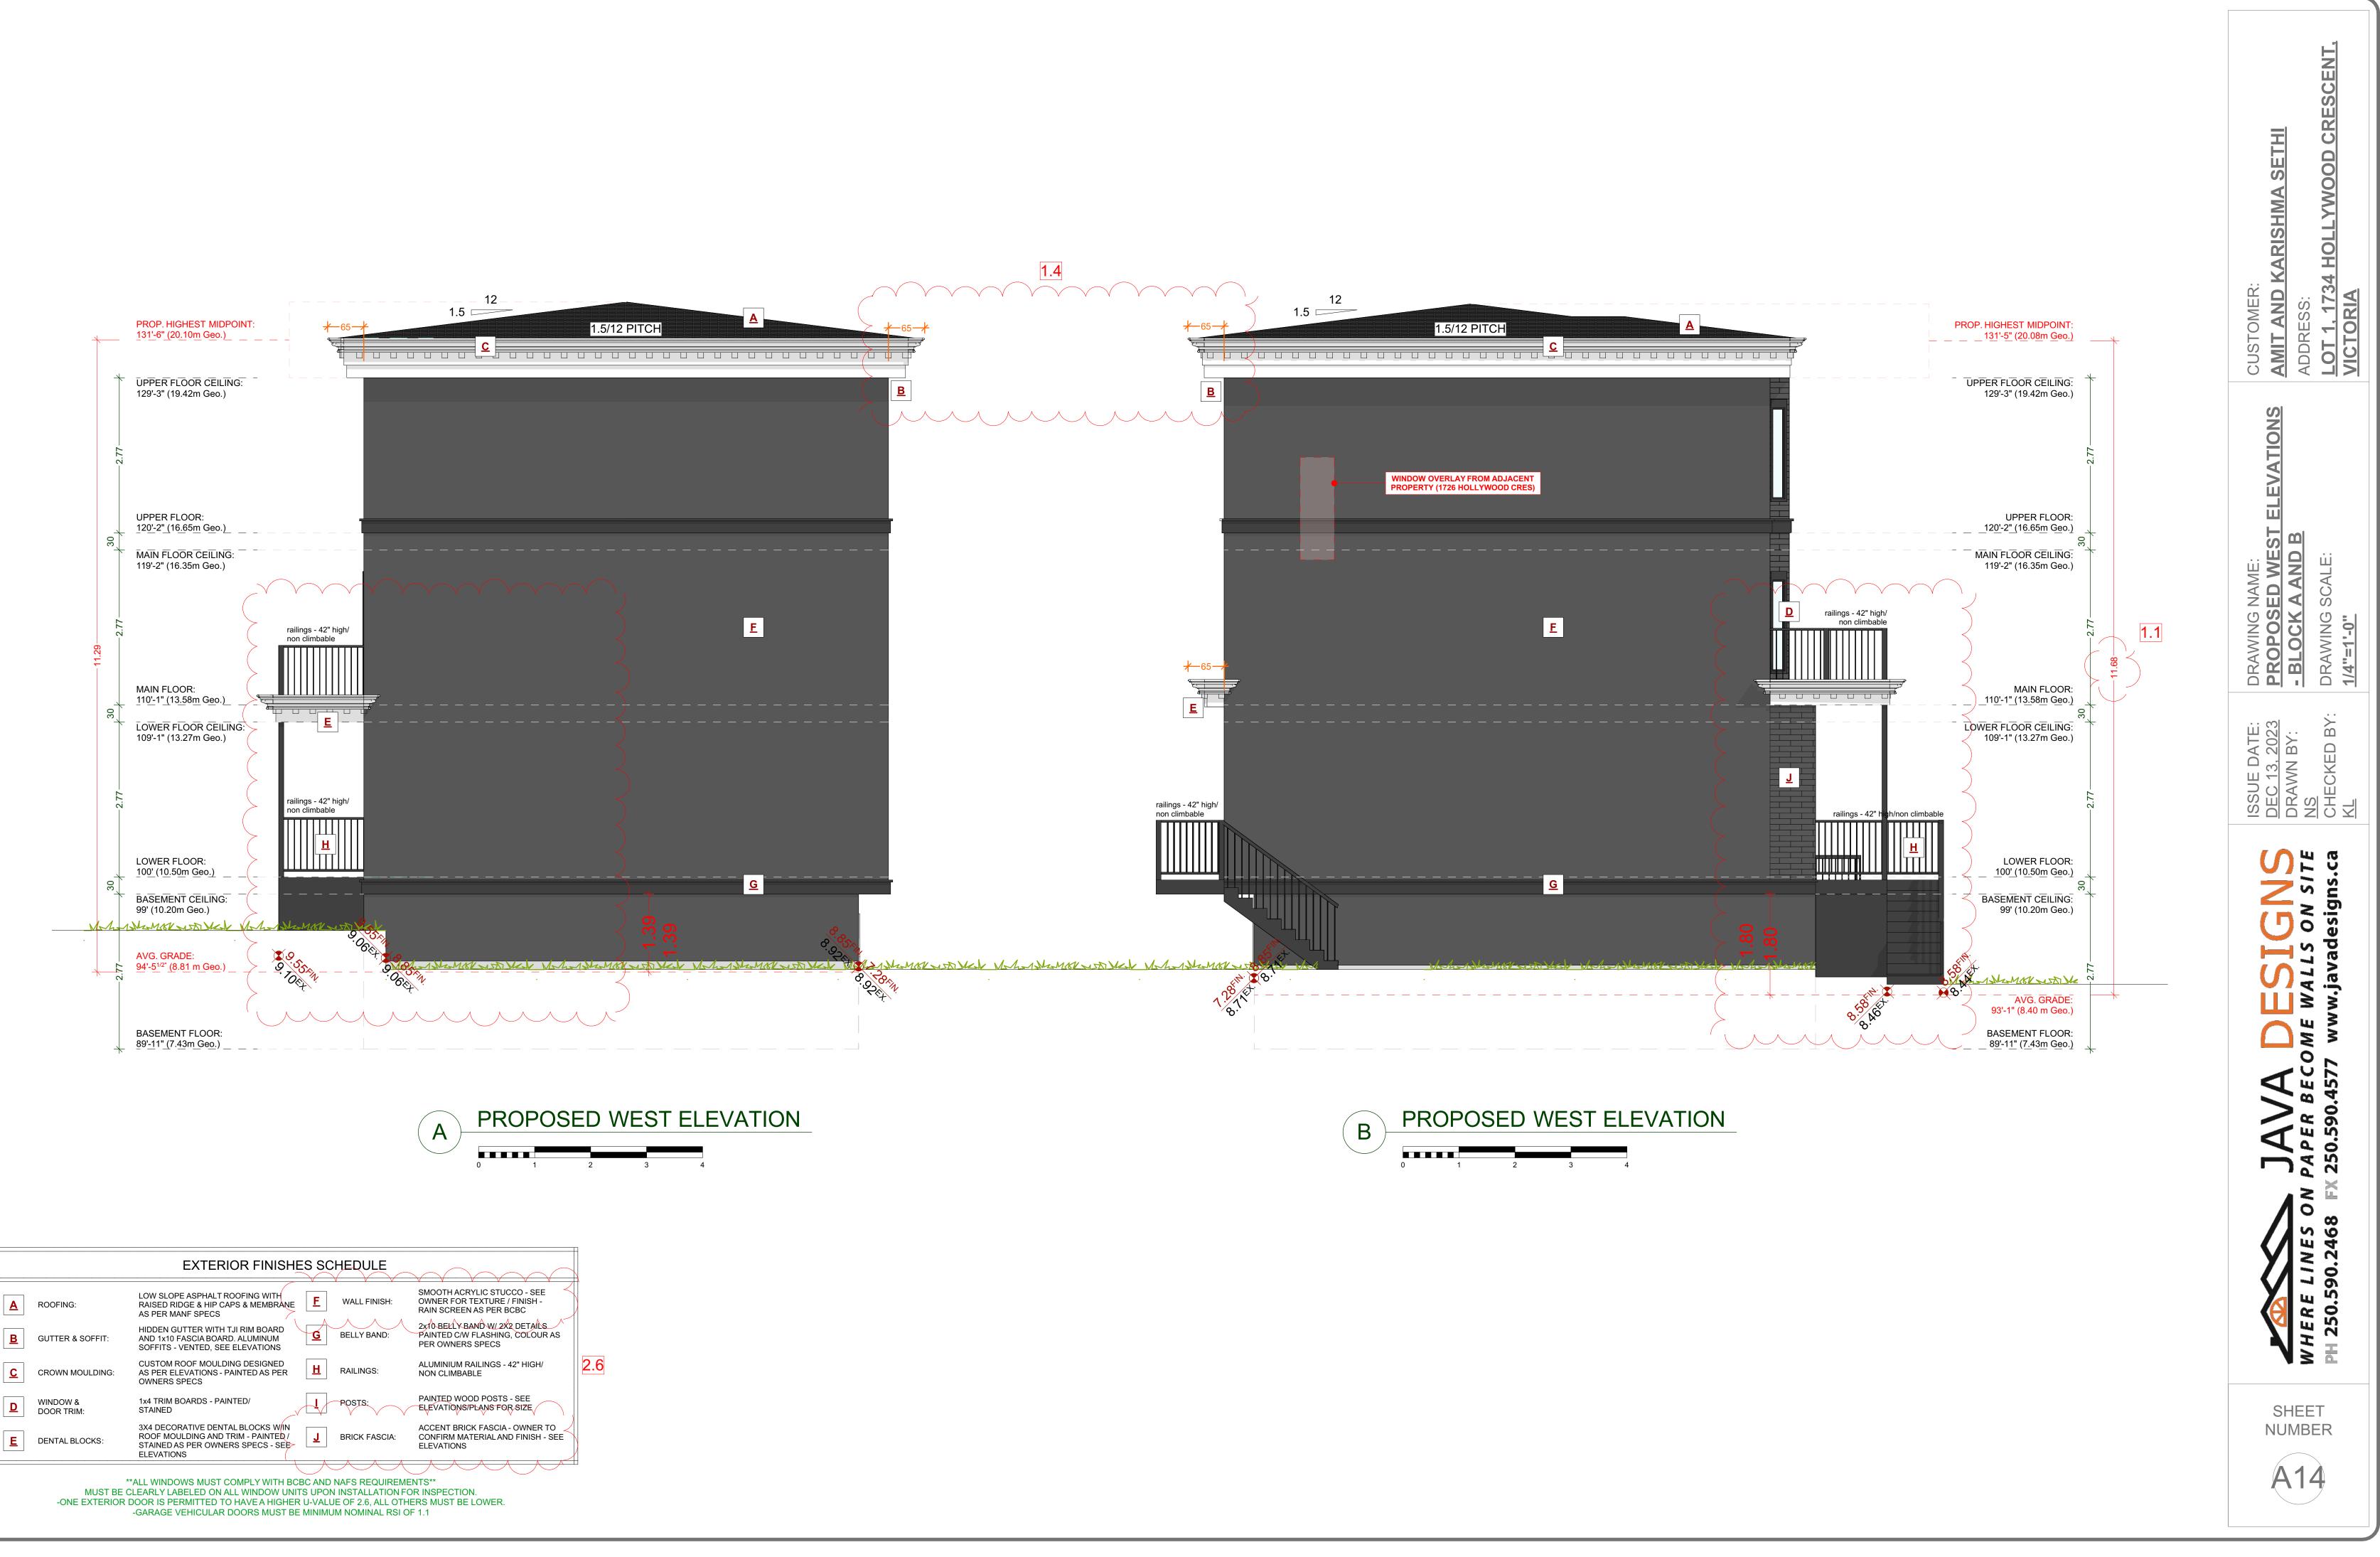

| ALLOWABLE 10.50m HEIGHT FOR HOUSEPLEX                   | CUSTOMER:<br><b>AMIT AND KARISHMA SETHI</b><br>ADDRESS:<br><b>DDRESS:</b><br><b>LOT 1, 1734 HOLLYWOOD CRESCENT</b> ,<br>VICTORIA                                                                                                                                                                                                                                                                                                                                                                                                                                                                                                                                                                                                                                                                                                                                                                                                                                                                                                                                                                                                                                                                                                                                                                                                                                                                                                                                                                                                                                                                                                                                                                                                                                                                                                                                                                                                                                                                                                                                  |
|---------------------------------------------------------|-------------------------------------------------------------------------------------------------------------------------------------------------------------------------------------------------------------------------------------------------------------------------------------------------------------------------------------------------------------------------------------------------------------------------------------------------------------------------------------------------------------------------------------------------------------------------------------------------------------------------------------------------------------------------------------------------------------------------------------------------------------------------------------------------------------------------------------------------------------------------------------------------------------------------------------------------------------------------------------------------------------------------------------------------------------------------------------------------------------------------------------------------------------------------------------------------------------------------------------------------------------------------------------------------------------------------------------------------------------------------------------------------------------------------------------------------------------------------------------------------------------------------------------------------------------------------------------------------------------------------------------------------------------------------------------------------------------------------------------------------------------------------------------------------------------------------------------------------------------------------------------------------------------------------------------------------------------------------------------------------------------------------------------------------------------------|
| Incorrection         Incorrection         State Methods | EndEndEndEndImage: Section Sectio |

-ONE EXTERIOR DOOR IS PERMITTED TO HAVE A HIGHER U-VALUE OF 2.6, ALL OTHERS MUST BE LOWER. -GARAGE VEHICULAR DOORS MUST BE MINIMUM NOMINAL RSI OF 1.1

45 min FIRE-RESISTANCE RATING: not required

TYPE OF CLADDING: no limits

<u>B</u>

<u>C</u>

D