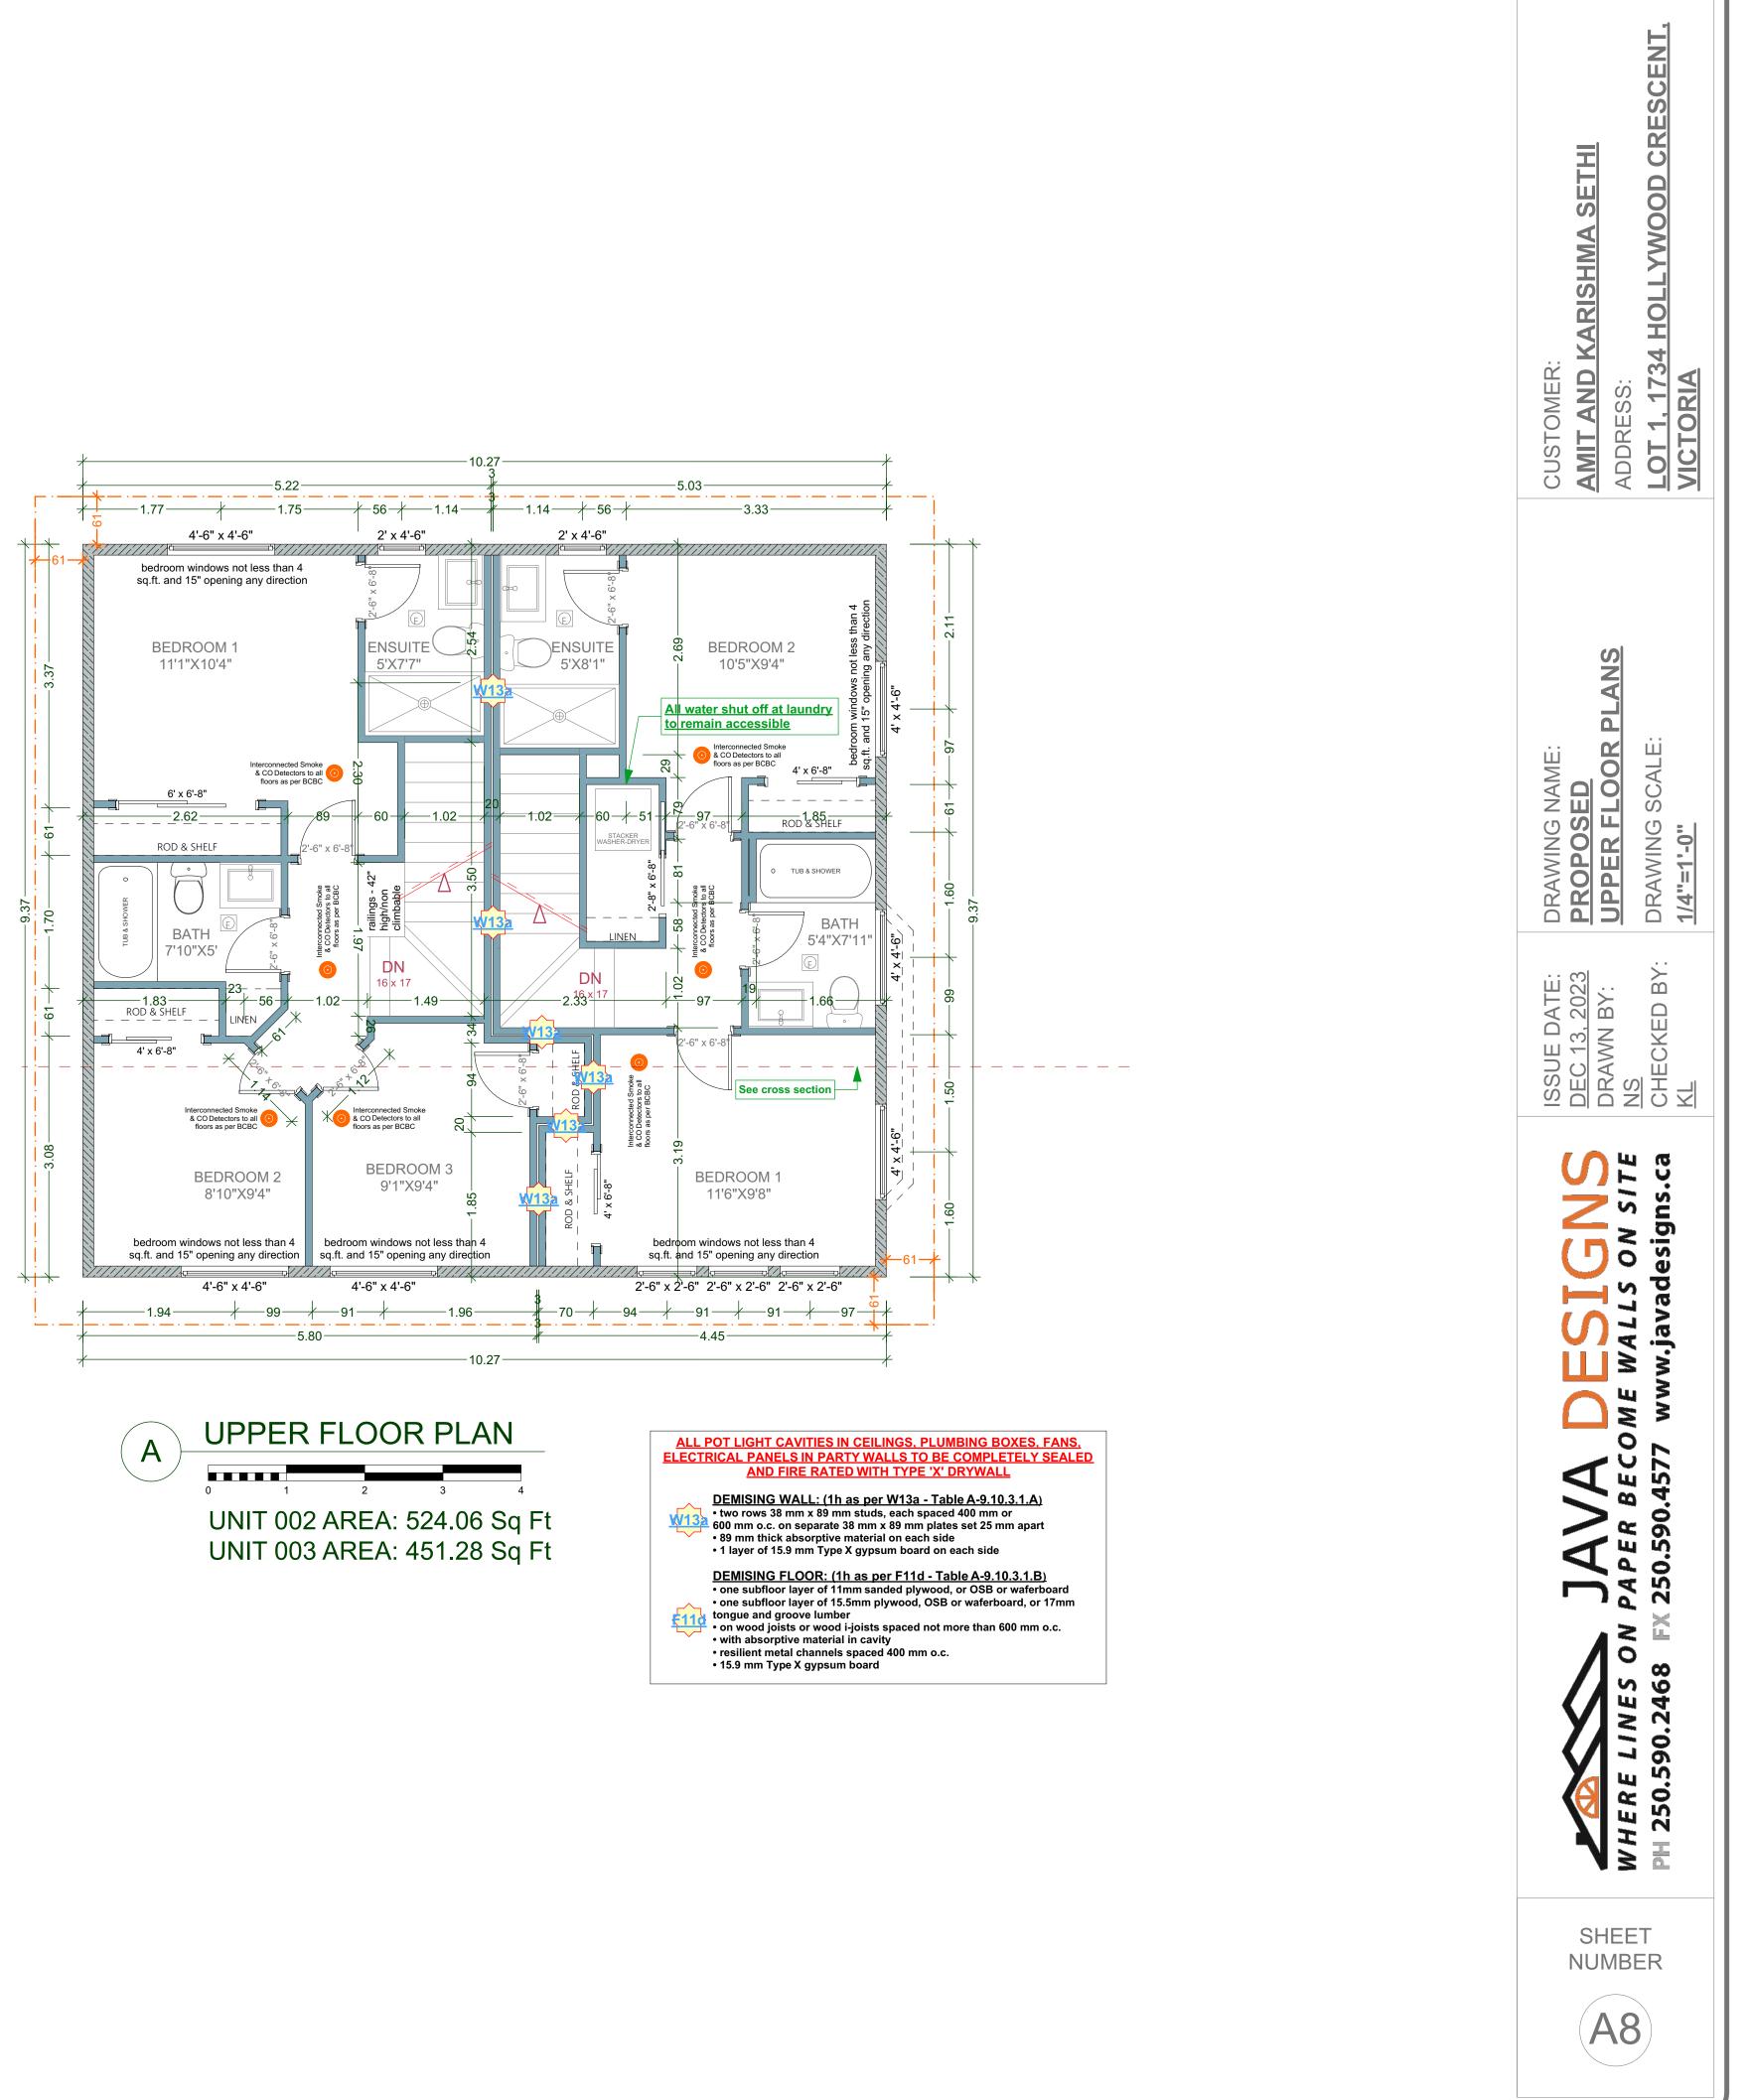

• resilient metal channels spaced 400 mm o.c.

• 15.9 mm Type X gypsum board

UNIT 005 AREA: 537.99 Sq Ft UNIT 006 AREA: 523.99 Sq Ft

| ALL PO   | LIGHT CAVITIES IN CEILINGS, PLUI            |
|----------|---------------------------------------------|
| ELECTRIC | AL PANELS IN PARTY WALLS TO BE              |
|          | AND FIRE RATED WITH TYPE 'X'                |
|          |                                             |
|          | MISING WALL: (1h as per W13a - Tal          |
| • t      | vo rows 38 mm x 89 mm studs, each space     |
|          | ) mm o.c. on separate 38 mm x 89 mm plate   |
|          | 9 mm thick absorptive material on each sid  |
| • 1      | layer of 15.9 mm Type X gypsum board on     |
| וח       | MISING FLOOR: (1h as per F11d - Ta          |
|          | ne subfloor layer of 11mm sanded plywood    |
|          | ne subfloor layer of 15.5mm plywood, OSB    |
|          | gue and groove lumber                       |
|          | n wood joists or wood i-joists spaced not n |
|          | ith absorptive material in cavity           |
|          | silient metal channels spaced 400 mm o.c.   |
| • 1      | 5.9 mm Type X gypsum board                  |
|          |                                             |
|          |                                             |

## UMBING BOXES, FANS, E COMPLETELY SEALED DRYWALL

able A-9.10.3.1.A) ced 400 mm or ates set 25 mm apart side each side

<u>· Table A-9.10.3.1.B)</u> ood, or OSB or waferboard SB or waferboard, or 17mm

more than 600 mm o.c.