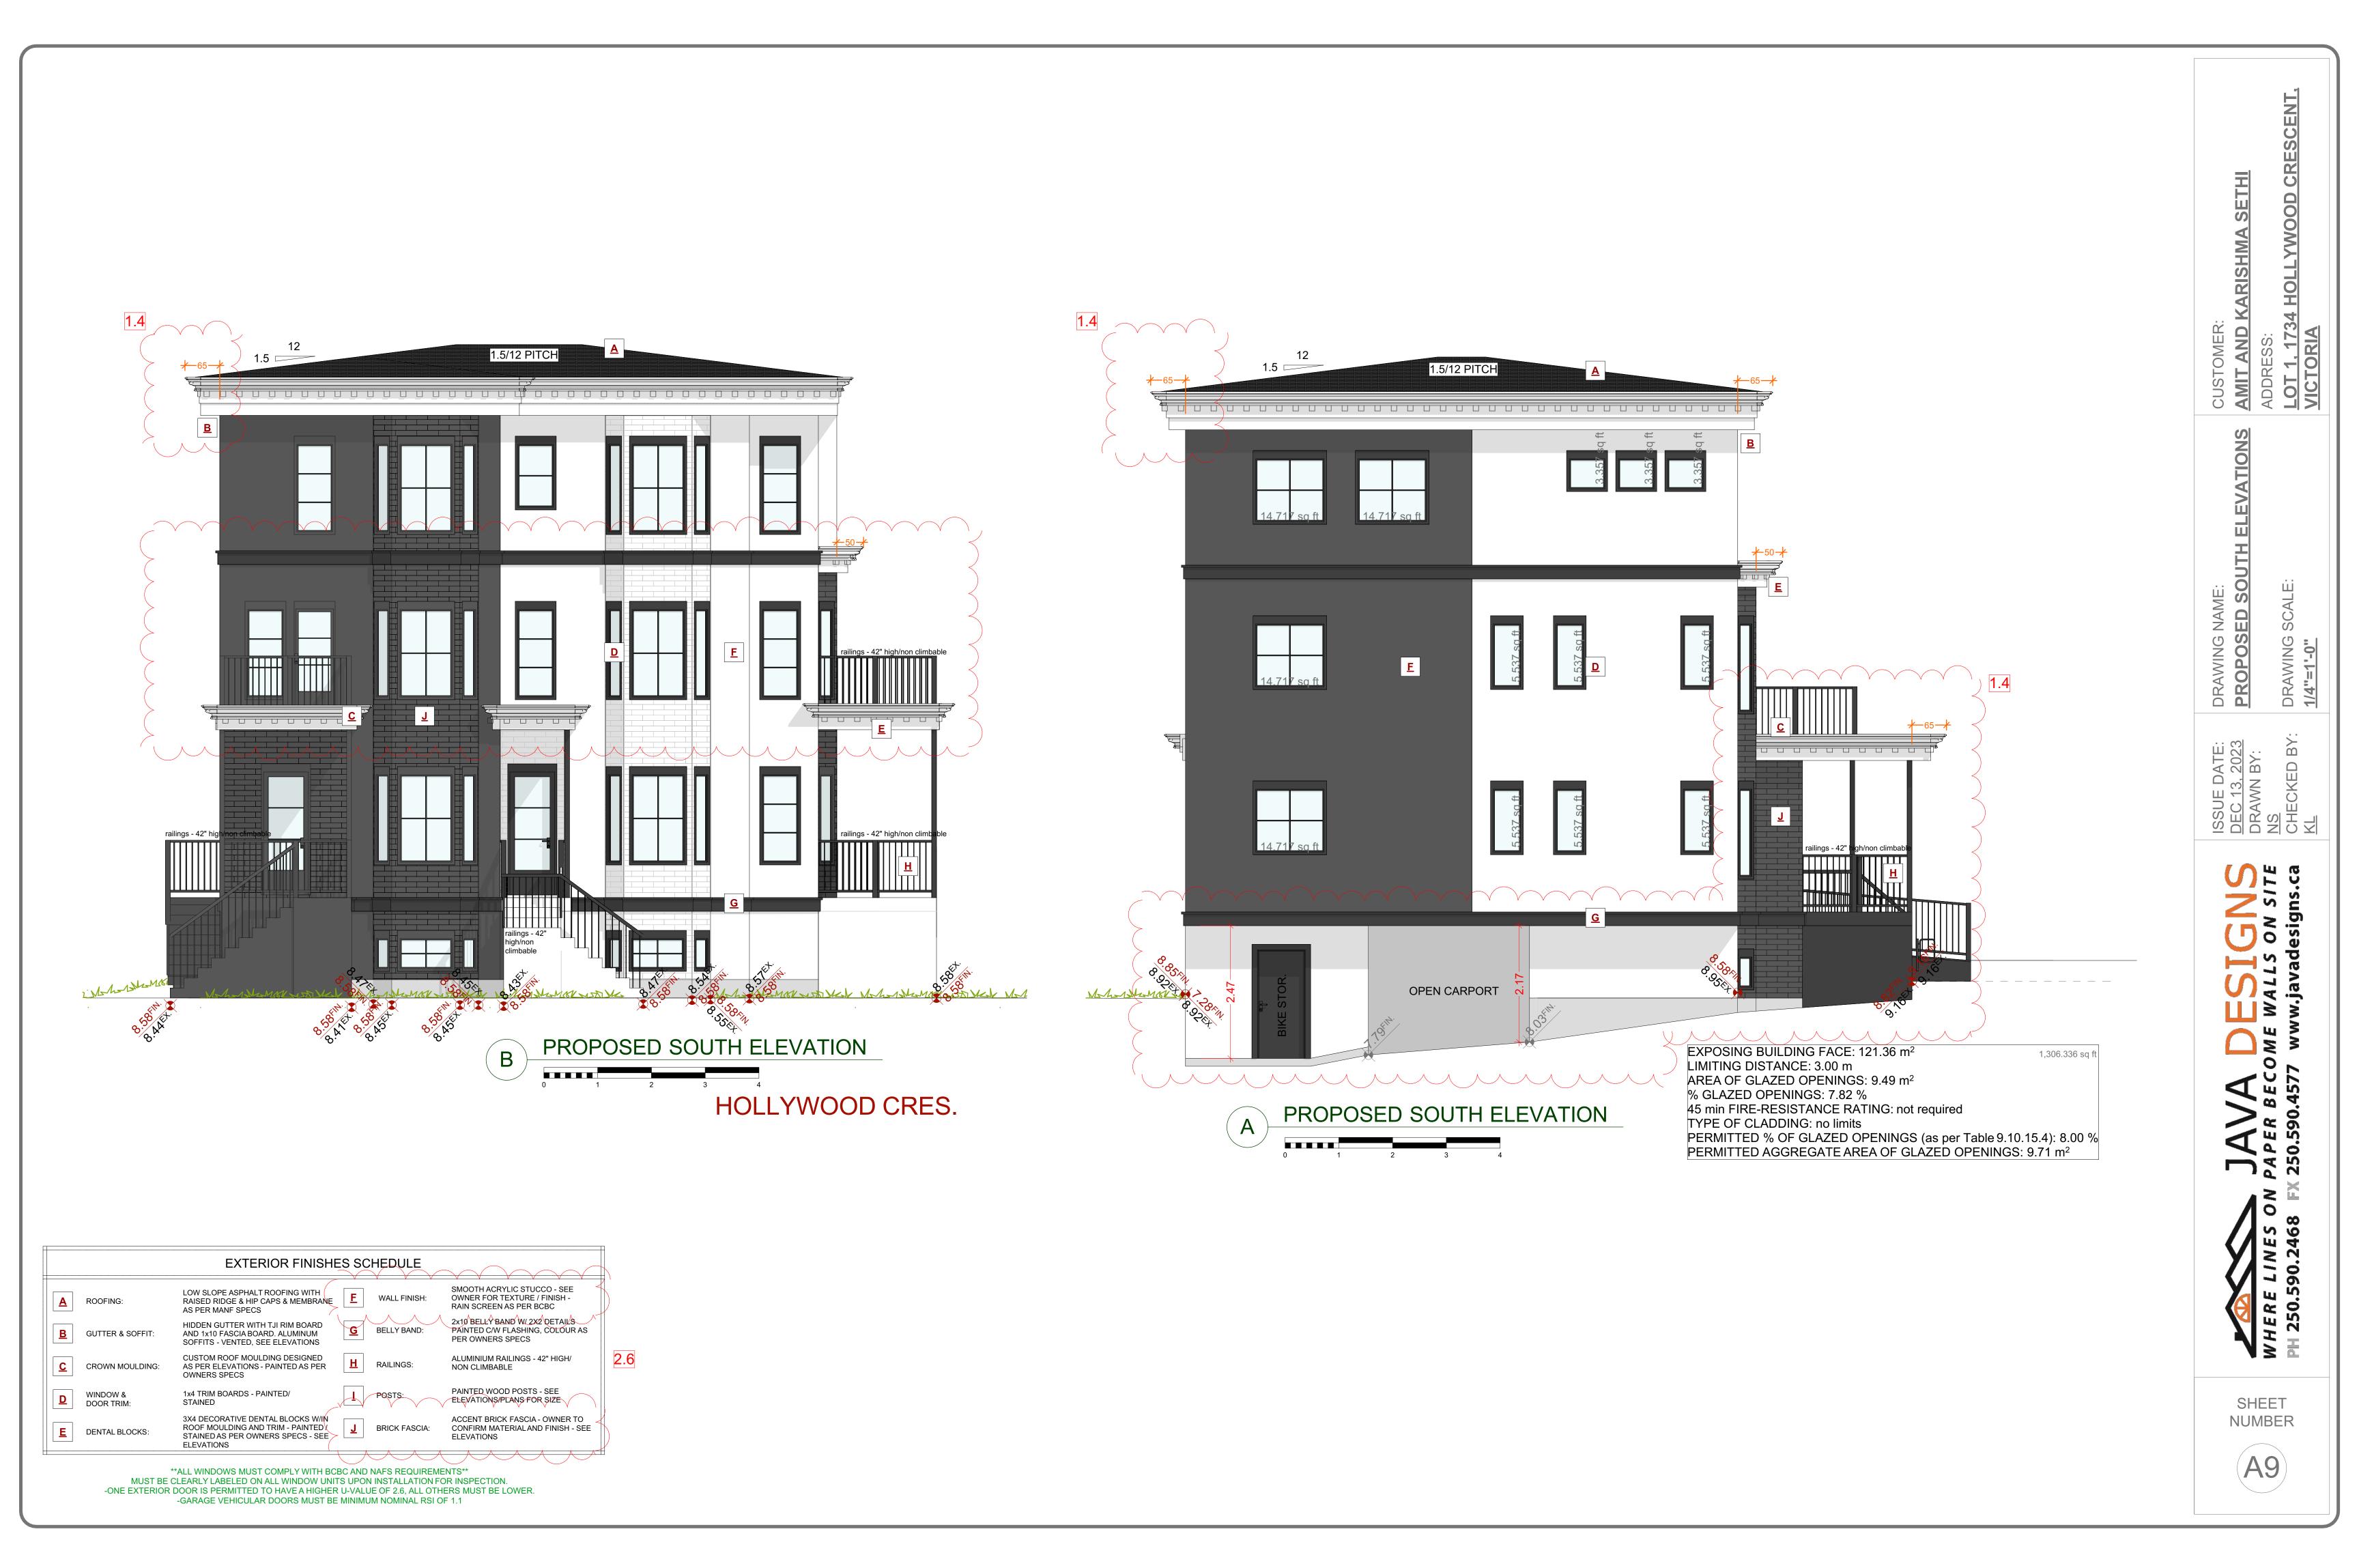

-ONE EXTERIOR DOOR IS PERMITTED TO HAVE A HIGHER U-VALUE OF 2.6, ALL OTHERS MUST BE LOWER. -GARAGE VEHICULAR DOORS MUST BE MINIMUM NOMINAL RSI OF 1.1

45 min FIRE-RESISTANCE RATING: not required

TYPE OF CLADDING: no limits

<u>B</u>

<u>C</u>

D