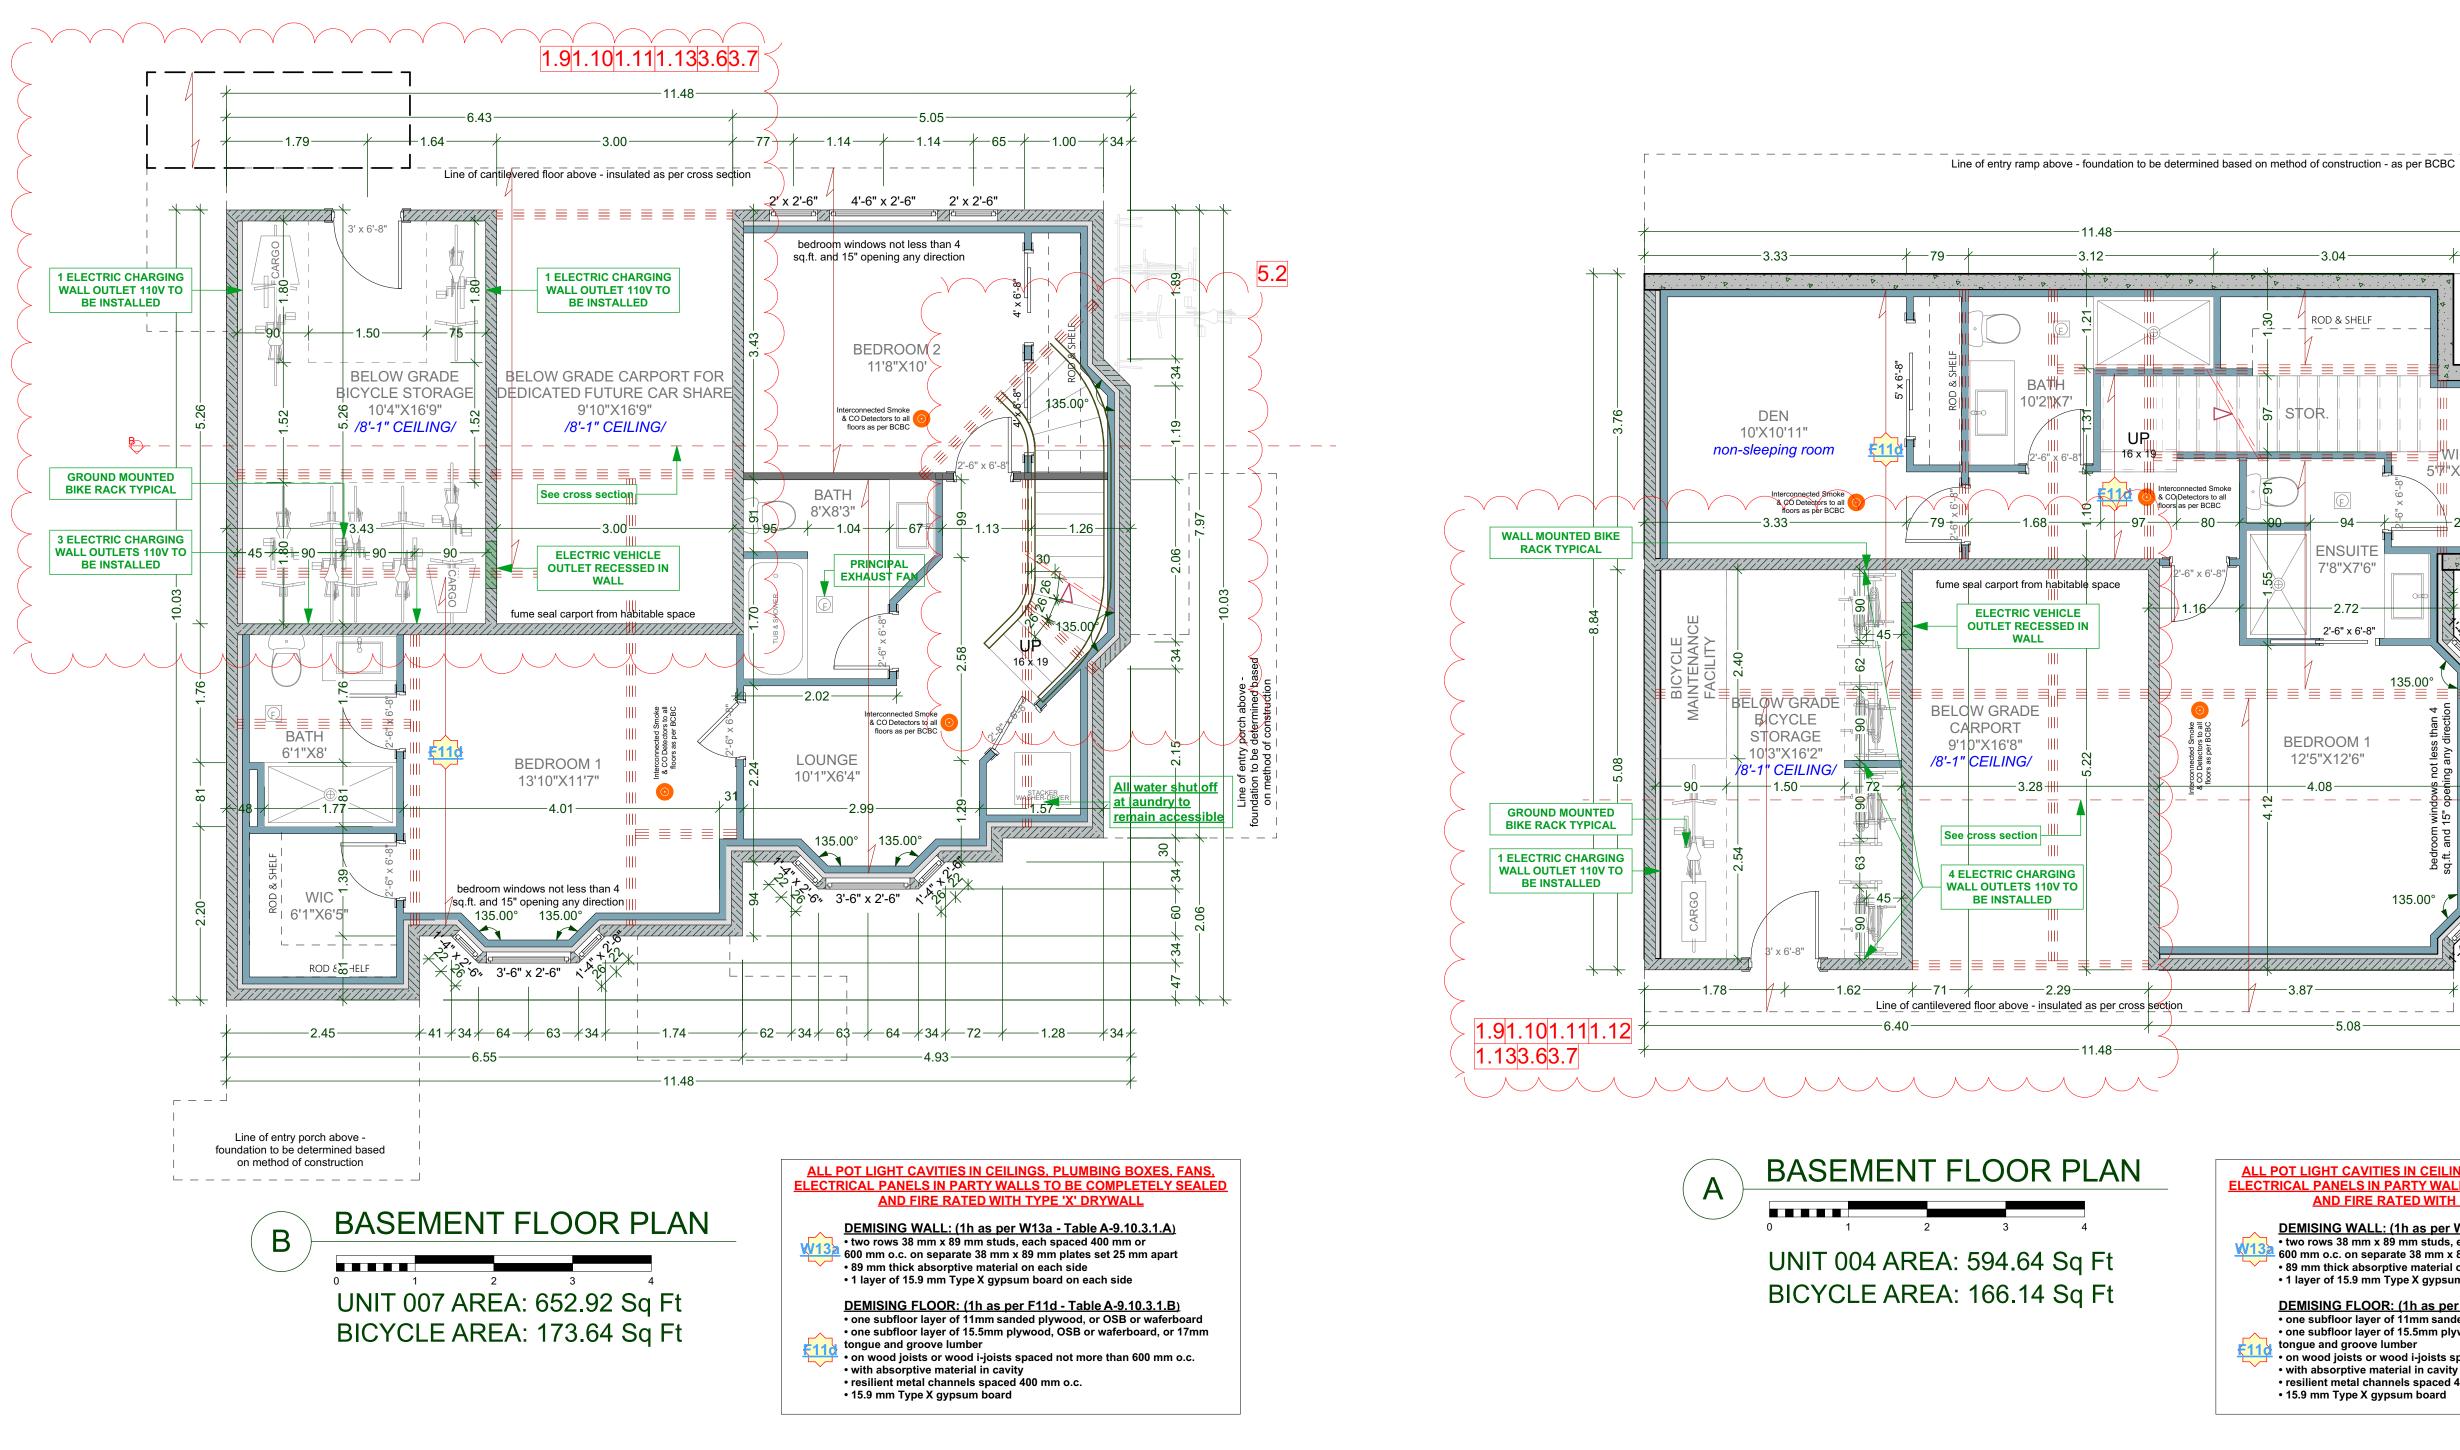

• resilient metal channels spaced 400 mm o.c.

• 15.9 mm Type X gypsum board

UNIT 005 AREA: 537.99 Sq Ft UNIT 006 AREA: 523.99 Sq Ft

| ALL PO   | LIGHT CAVITIES IN CEILINGS, PLUI            |
|----------|---------------------------------------------|
| ELECTRIC | AL PANELS IN PARTY WALLS TO BE              |
|          | AND FIRE RATED WITH TYPE 'X'                |
|          |                                             |
|          | MISING WALL: (1h as per W13a - Tal          |
| • t      | vo rows 38 mm x 89 mm studs, each space     |
|          | ) mm o.c. on separate 38 mm x 89 mm plate   |
|          | 9 mm thick absorptive material on each sid  |
| • 1      | layer of 15.9 mm Type X gypsum board on     |
| וח       | MISING FLOOR: (1h as per F11d - Ta          |
|          | ne subfloor layer of 11mm sanded plywood    |
|          | ne subfloor layer of 15.5mm plywood, OSB    |
|          | gue and groove lumber                       |
|          | n wood joists or wood i-joists spaced not n |
|          | ith absorptive material in cavity           |
|          | silient metal channels spaced 400 mm o.c.   |
| • 1      | 5.9 mm Type X gypsum board                  |
|          |                                             |
|          |                                             |

## UMBING BOXES, FANS, E COMPLETELY SEALED DRYWALL

able A-9.10.3.1.A) ced 400 mm or ates set 25 mm apart side each side

<u>· Table A-9.10.3.1.B)</u> ood, or OSB or waferboard SB or waferboard, or 17mm

more than 600 mm o.c.