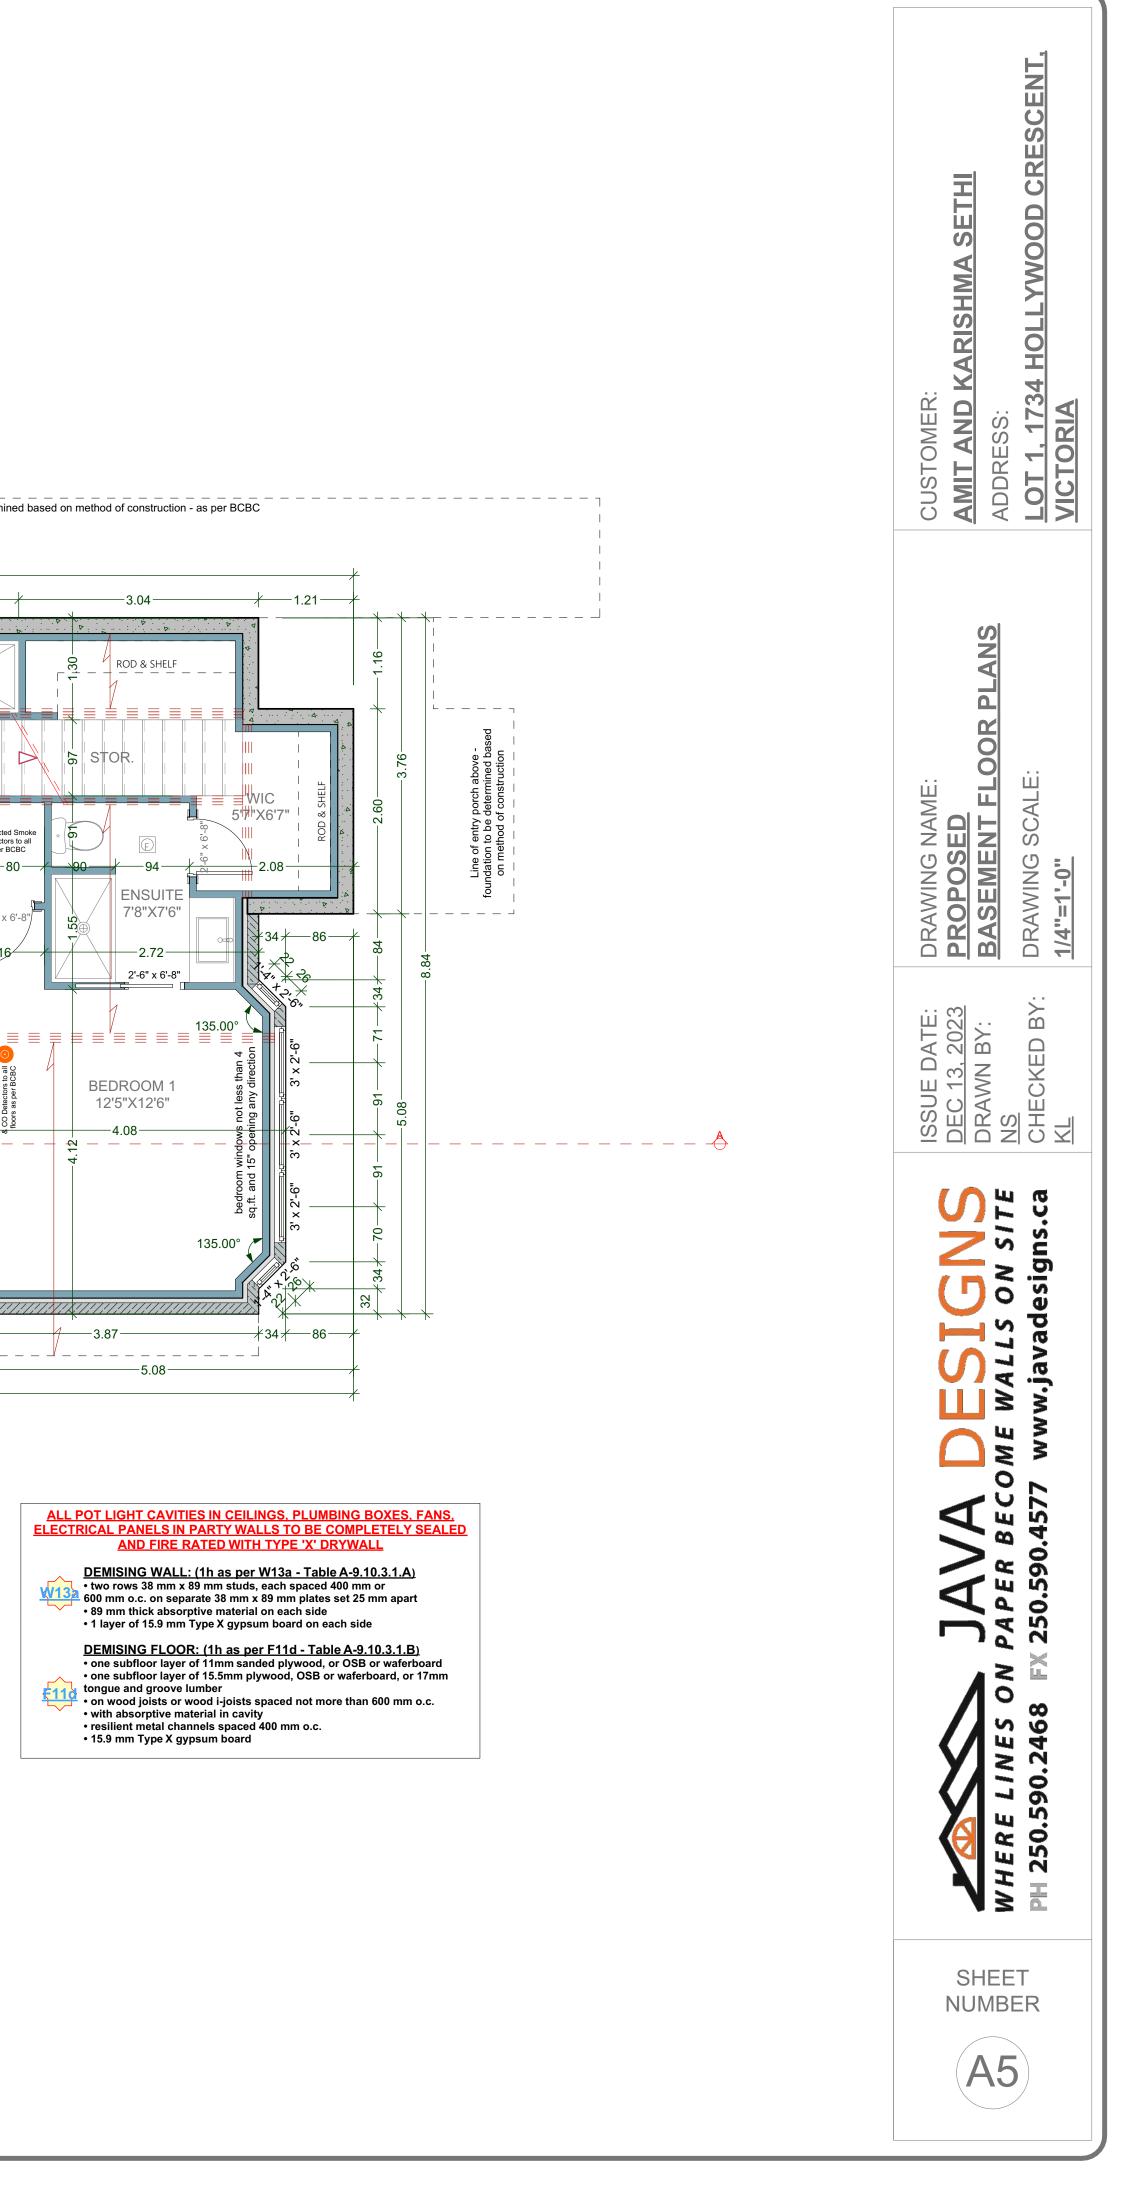

IF SOFTER CONDITIONS APPLY, THE SOLID BEARING CAPACITY THAN 32 MPA

> ALL WALLS ARE 8" CONCRETE UNLESS OTHERWISE NOTED. ALL GRADES ARE ESTIMATED ONLY AND SHALL BE ADJUSTED ON SITE. ALL WOOD IN CONTACT WITH CONCRETE SHALL BE TREATED OR SEPARATED



















• resilient metal channels spaced 400 mm o.c.

• 15.9 mm Type X gypsum board







UNIT 005 AREA: 537.99 Sq Ft UNIT 006 AREA: 523.99 Sq Ft

| ALL PO   | LIGHT CAVITIES IN CEILINGS, PLUI            |
|----------|---------------------------------------------|
| ELECTRIC | AL PANELS IN PARTY WALLS TO BE              |
|          | AND FIRE RATED WITH TYPE 'X'                |
|          |                                             |
|          | MISING WALL: (1h as per W13a - Tal          |
| • t      | vo rows 38 mm x 89 mm studs, each space     |
|          | ) mm o.c. on separate 38 mm x 89 mm plate   |
|          | 9 mm thick absorptive material on each sid  |
| • 1      | layer of 15.9 mm Type X gypsum board on     |
| וח       | MISING FLOOR: (1h as per F11d - Ta          |