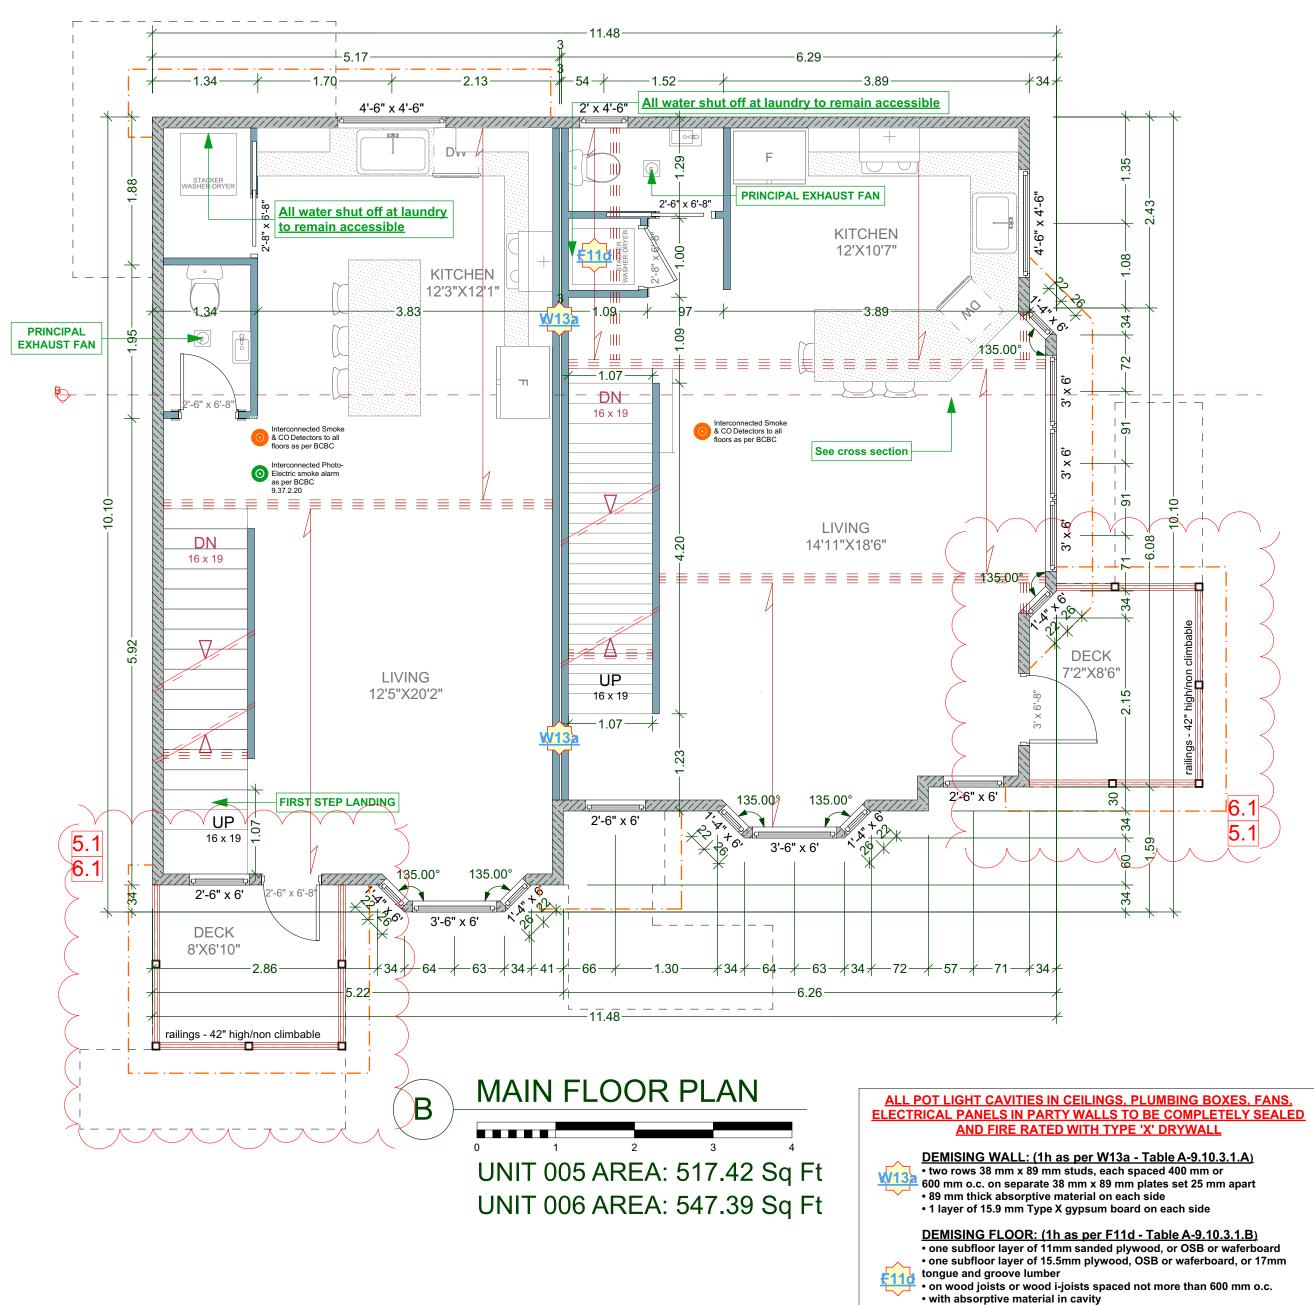

• resilient metal channels spaced 400 mm o.c.

• 15.9 mm Type X gypsum board

UNIT 005 AREA: 537.99 Sq Ft UNIT 006 AREA: 523.99 Sq Ft

| ALL PO   | LIGHT CAVITIES IN CEILINGS, PLUI            |
|----------|---------------------------------------------|
| ELECTRIC | AL PANELS IN PARTY WALLS TO BE              |
|          | AND FIRE RATED WITH TYPE 'X'                |
|          |                                             |
|          | MISING WALL: (1h as per W13a - Tal          |
| • t      | vo rows 38 mm x 89 mm studs, each space     |
|          | ) mm o.c. on separate 38 mm x 89 mm plate   |
|          | 9 mm thick absorptive material on each sid  |
| • 1      | layer of 15.9 mm Type X gypsum board on     |
| וח       | MISING FLOOR: (1h as per F11d - Ta          |
|          | ne subfloor layer of 11mm sanded plywood    |
|          | ne subfloor layer of 15.5mm plywood, OSB    |
|          | gue and groove lumber                       |
|          | n wood joists or wood i-joists spaced not n |
|          | ith absorptive material in cavity           |
|          | silient metal channels spaced 400 mm o.c.   |
| • 1      | 5.9 mm Type X gypsum board                  |
|          |                                             |
|          |                                             |

## UMBING BOXES, FANS, E COMPLETELY SEALED DRYWALL

able A-9.10.3.1.A) ced 400 mm or ates set 25 mm apart side each side

<u>· Table A-9.10.3.1.B)</u> ood, or OSB or waferboard SB or waferboard, or 17mm

more than 600 mm o.c.