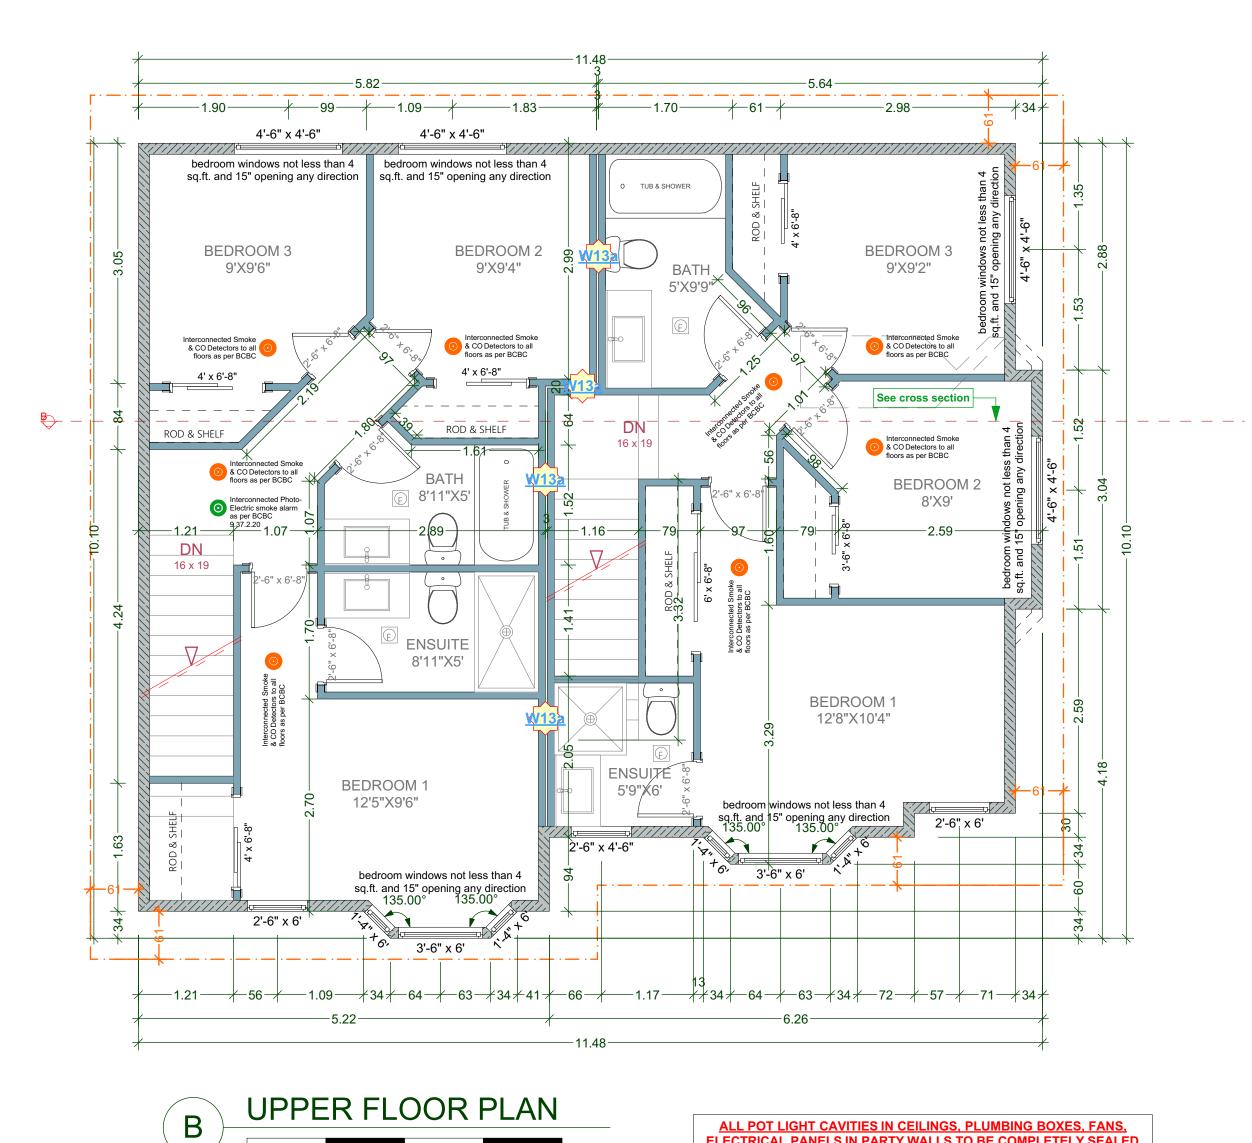

IF SOFTER CONDITIONS APPLY, THE SOLID BEARING CAPACITY THAN 32 MPA

> ALL WALLS ARE 8" CONCRETE UNLESS OTHERWISE NOTED. ALL GRADES ARE ESTIMATED ONLY AND SHALL BE ADJUSTED ON SITE. ALL WOOD IN CONTACT WITH CONCRETE SHALL BE TREATED OR SEPARATED