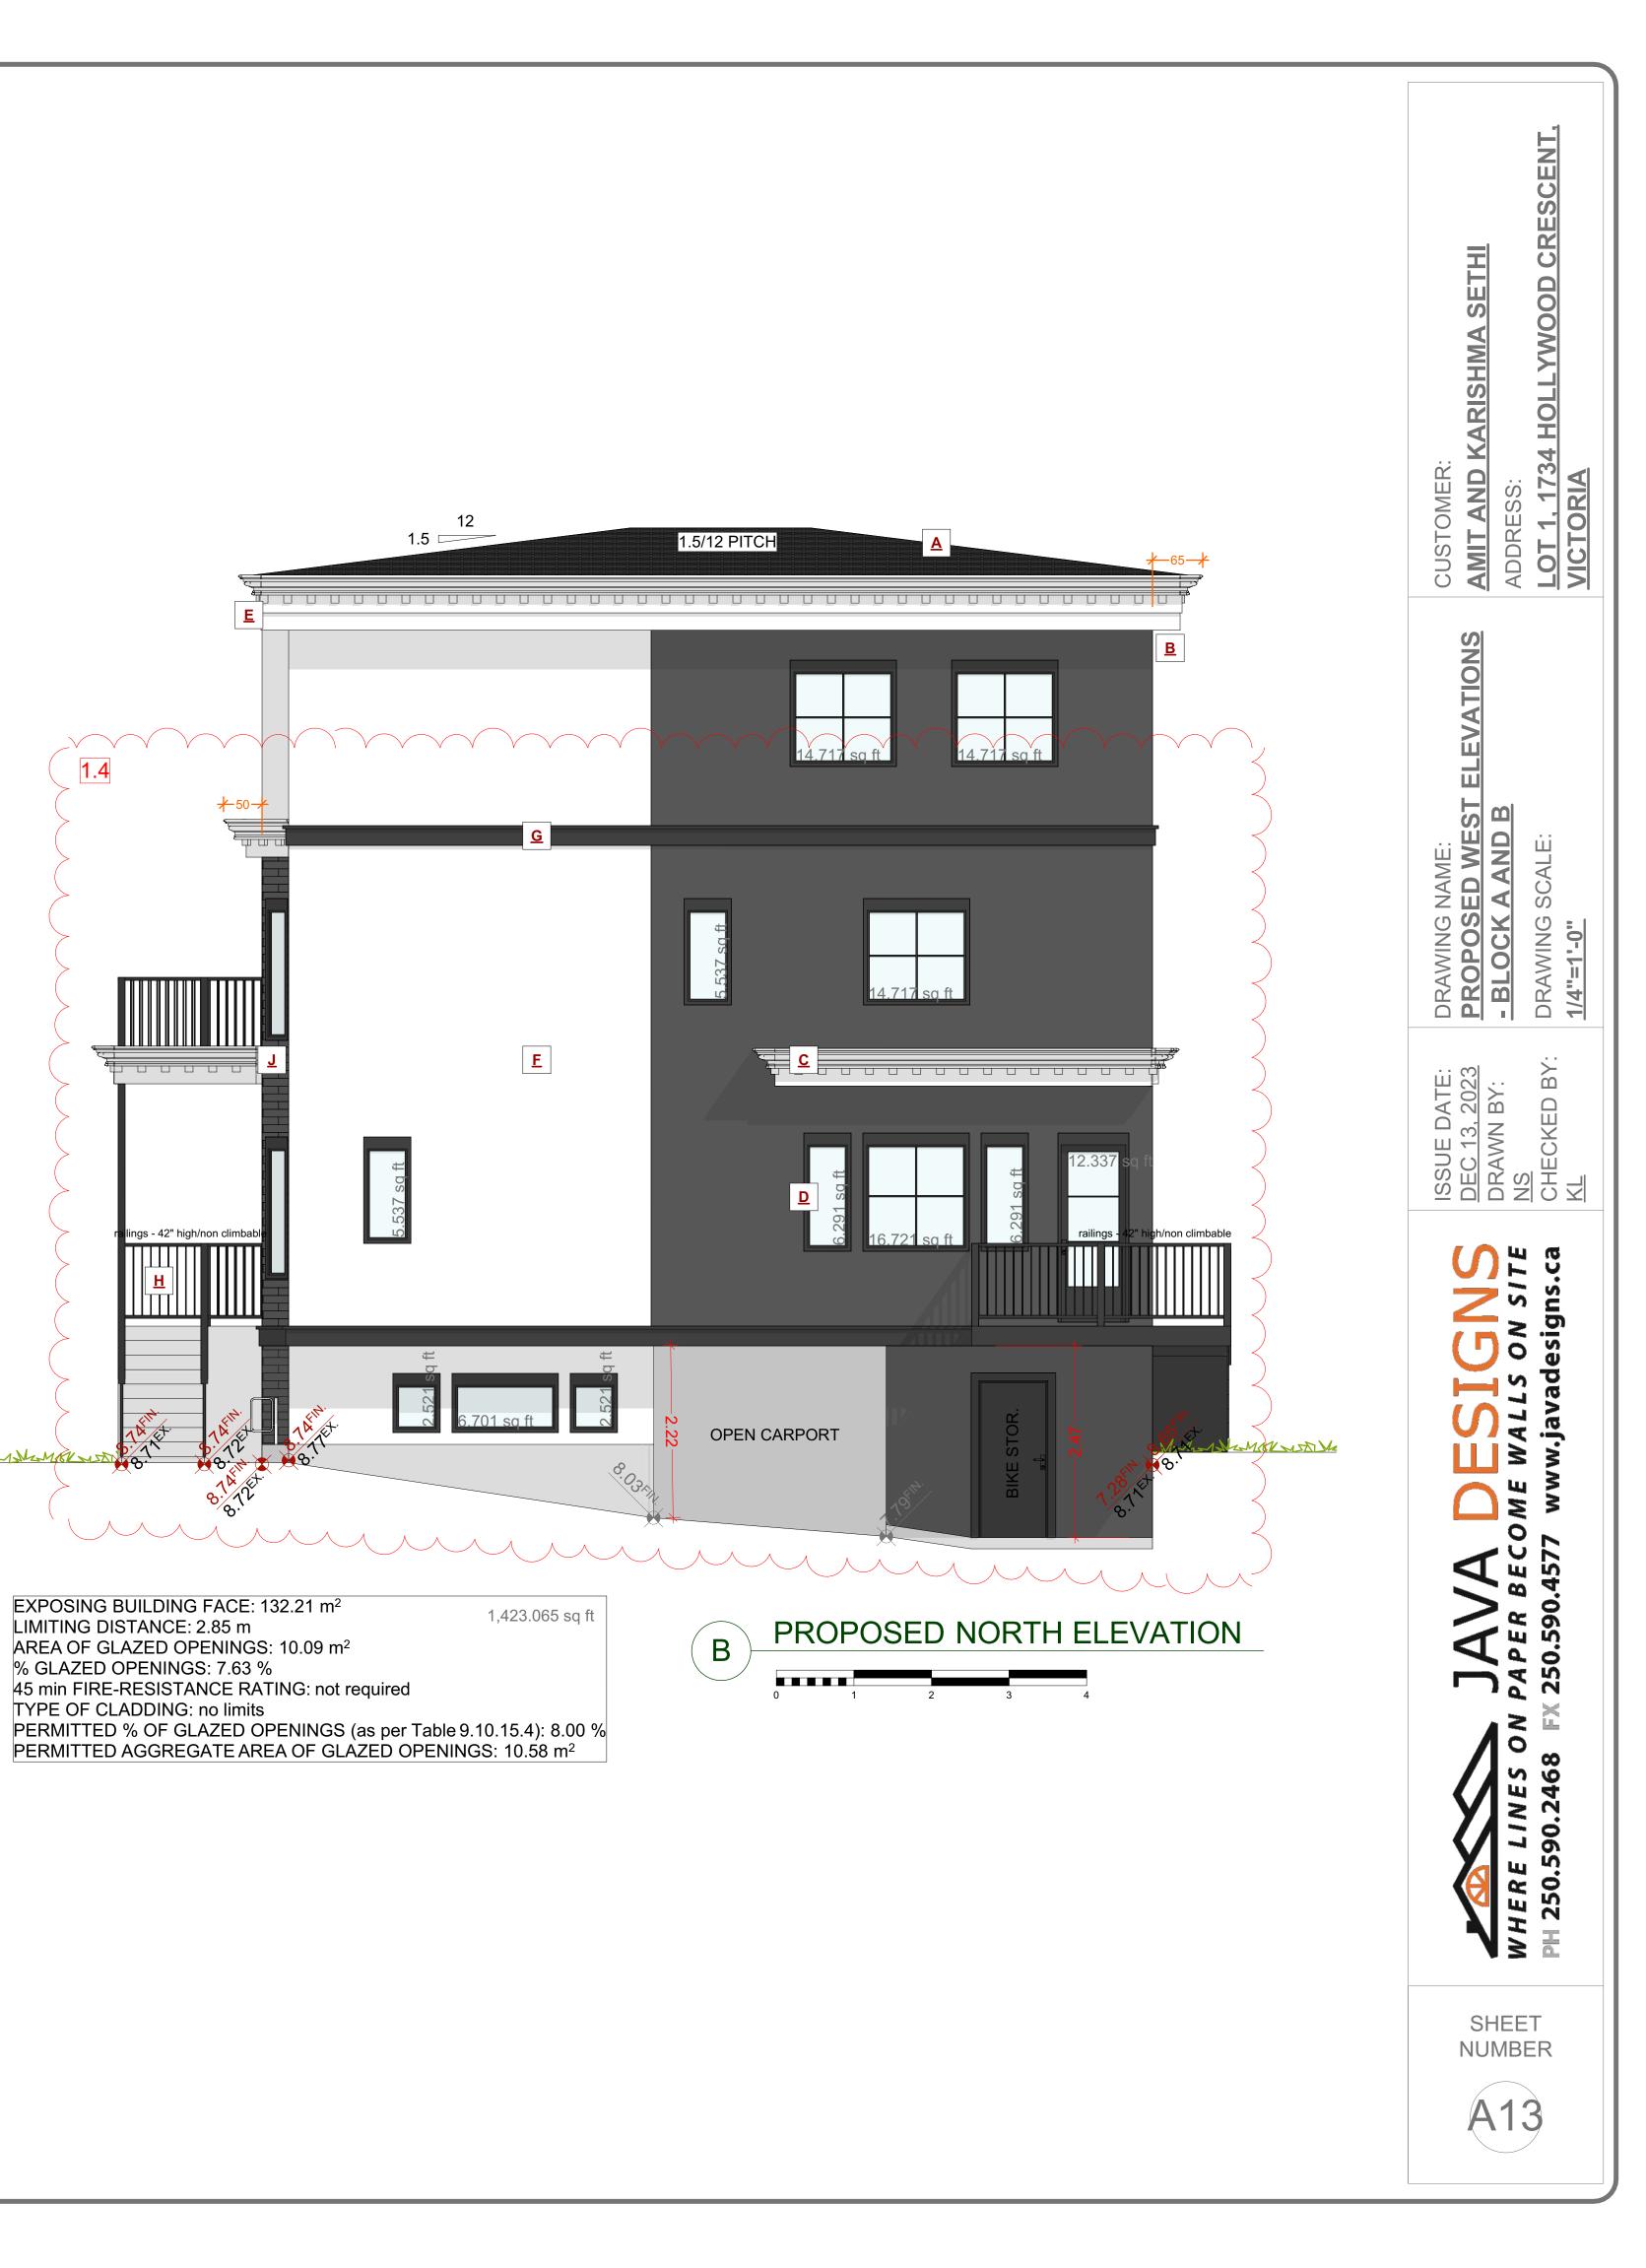

|                                             |                                                                                                                                                                                                                                                                                                       | 5.537 sq ft                                                                                                                                                                                                                                                                                                                                                                                                                                                                                                                                                                                                                                                                                                                                                                                                                                                                                                                                                                                                                                                                                                                                                                                                                                                                                                                                                                                                                                                                                                                                                                                                                                                                                                                                                                                                                                                                        | 5.537 sq ft                                                                          |
|---------------------------------------------|-------------------------------------------------------------------------------------------------------------------------------------------------------------------------------------------------------------------------------------------------------------------------------------------------------|------------------------------------------------------------------------------------------------------------------------------------------------------------------------------------------------------------------------------------------------------------------------------------------------------------------------------------------------------------------------------------------------------------------------------------------------------------------------------------------------------------------------------------------------------------------------------------------------------------------------------------------------------------------------------------------------------------------------------------------------------------------------------------------------------------------------------------------------------------------------------------------------------------------------------------------------------------------------------------------------------------------------------------------------------------------------------------------------------------------------------------------------------------------------------------------------------------------------------------------------------------------------------------------------------------------------------------------------------------------------------------------------------------------------------------------------------------------------------------------------------------------------------------------------------------------------------------------------------------------------------------------------------------------------------------------------------------------------------------------------------------------------------------------------------------------------------------------------------------------------------------|--------------------------------------------------------------------------------------|
|                                             |                                                                                                                                                                                                                                                                                                       |                                                                                                                                                                                                                                                                                                                                                                                                                                                                                                                                                                                                                                                                                                                                                                                                                                                                                                                                                                                                                                                                                                                                                                                                                                                                                                                                                                                                                                                                                                                                                                                                                                                                                                                                                                                                                                                                                    |                                                                                      |
|                                             | railings - 42" high/non climbable                                                                                                                                                                                                                                                                     | To the second seco |                                                                                      |
|                                             | railings - 42" hgh/non climbab е                                                                                                                                                                                                                                                                      | 111.385 sq 1                                                                                                                                                                                                                                                                                                                                                                                                                                                                                                                                                                                                                                                                                                                                                                                                                                                                                                                                                                                                                                                                                                                                                                                                                                                                                                                                                                                                                                                                                                                                                                                                                                                                                                                                                                                                                                                                       | 10.385 Sq ft                                                                         |
| A                                           | PROPOSED NORTH ELEVATION<br>D D D D D D D D D D D D D D D D D D D                                                                                                                                                                                                                                     | NG BUILDING FACE<br>G DISTANCE: 6.00 m<br>F GLAZED OPENING<br>ED OPENINGS: 10.9<br>FIRE-RESISTANCE F<br>F CLADDING: no lim<br>TED % OF GLAZED                                                                                                                                                                                                                                                                                                                                                                                                                                                                                                                                                                                                                                                                                                                                                                                                                                                                                                                                                                                                                                                                                                                                                                                                                                                                                                                                                                                                                                                                                                                                                                                                                                                                                                                                      | E: 101.43 m <sup>2</sup><br>GS: 11.11 m <sup>2</sup><br>O5 %<br>RATING: not required |
|                                             |                                                                                                                                                                                                                                                                                                       |                                                                                                                                                                                                                                                                                                                                                                                                                                                                                                                                                                                                                                                                                                                                                                                                                                                                                                                                                                                                                                                                                                                                                                                                                                                                                                                                                                                                                                                                                                                                                                                                                                                                                                                                                                                                                                                                                    |                                                                                      |
|                                             | EXTERIOR FINISHES SCHEDULE                                                                                                                                                                                                                                                                            |                                                                                                                                                                                                                                                                                                                                                                                                                                                                                                                                                                                                                                                                                                                                                                                                                                                                                                                                                                                                                                                                                                                                                                                                                                                                                                                                                                                                                                                                                                                                                                                                                                                                                                                                                                                                                                                                                    |                                                                                      |
| A     ROOFING:       B     GUTTER & SOFFIT: | AS PER MANF SPECS<br>HIDDEN GUTTER WITH TJI RIM BOARD<br>AND 1x10 FASCIA BOARD. ALUMINUM<br>G BELLY BAND: PAINTED C/W FLASHING, COLOUR AS                                                                                                                                                             | s                                                                                                                                                                                                                                                                                                                                                                                                                                                                                                                                                                                                                                                                                                                                                                                                                                                                                                                                                                                                                                                                                                                                                                                                                                                                                                                                                                                                                                                                                                                                                                                                                                                                                                                                                                                                                                                                                  |                                                                                      |
| CROWN MOULDING:                             | AND TATE FASE/A DOALD. ACOMINATION       PER OWNERS SPECS         SOFFITS - VENTED, SEE ELEVATIONS       PER OWNERS SPECS         CUSTOM ROOF MOULDING DESIGNED<br>AS PER ELEVATIONS - PAINTED AS PER<br>OWNERS SPECS       H         RAILINGS:       ALUMINIUM RAILINGS - 42" HIGH/<br>NON CLIMBABLE | 2.6                                                                                                                                                                                                                                                                                                                                                                                                                                                                                                                                                                                                                                                                                                                                                                                                                                                                                                                                                                                                                                                                                                                                                                                                                                                                                                                                                                                                                                                                                                                                                                                                                                                                                                                                                                                                                                                                                |                                                                                      |
| WINDOW & DOOR TRIM:                         | 1x4 TRIM BOARDS - PAINTED/<br>STAINED POSTS: PAINTED WOOD POSTS - SEE<br>ELEVATIONS/PLANS FOR SIZE                                                                                                                                                                                                    |                                                                                                                                                                                                                                                                                                                                                                                                                                                                                                                                                                                                                                                                                                                                                                                                                                                                                                                                                                                                                                                                                                                                                                                                                                                                                                                                                                                                                                                                                                                                                                                                                                                                                                                                                                                                                                                                                    |                                                                                      |
| <b>E</b> DENTAL BLOCKS:                     | 3X4 DECORATIVE DENTAL BLOCKS W/IN<br>ROOF MOULDING AND TRIM - PAINTED<br>STAINED AS PER OWNERS SPECS - SEE<br>ELEVATIONS<br>ACCENT BRICK FASCIA:<br>BRICK FASCIA:<br>ACCENT BRICK FASCIA - OWNER TO<br>CONFIRM MATERIAL AND FINISH - SE<br>ELEVATIONS                                                 | E                                                                                                                                                                                                                                                                                                                                                                                                                                                                                                                                                                                                                                                                                                                                                                                                                                                                                                                                                                                                                                                                                                                                                                                                                                                                                                                                                                                                                                                                                                                                                                                                                                                                                                                                                                                                                                                                                  |                                                                                      |
| MUST BE                                     | **ALL WINDOWS MUST COMPLY WITH BCBC AND NAFS REQUIREMENTS**<br>CLEARLY LABELED ON ALL WINDOW UNITS UPON INSTALLATION FOR INSPECTION.                                                                                                                                                                  | <u> </u>                                                                                                                                                                                                                                                                                                                                                                                                                                                                                                                                                                                                                                                                                                                                                                                                                                                                                                                                                                                                                                                                                                                                                                                                                                                                                                                                                                                                                                                                                                                                                                                                                                                                                                                                                                                                                                                                           |                                                                                      |

-ONE EXTERIOR DOOR IS PERMITTED TO HAVE A HIGHER U-VALUE OF 2.6, ALL OTHERS MUST BE LOWER. -GARAGE VEHICULAR DOORS MUST BE MINIMUM NOMINAL RSI OF 1.1

45 min FIRE-RESISTANCE RATING: not required

TYPE OF CLADDING: no limits