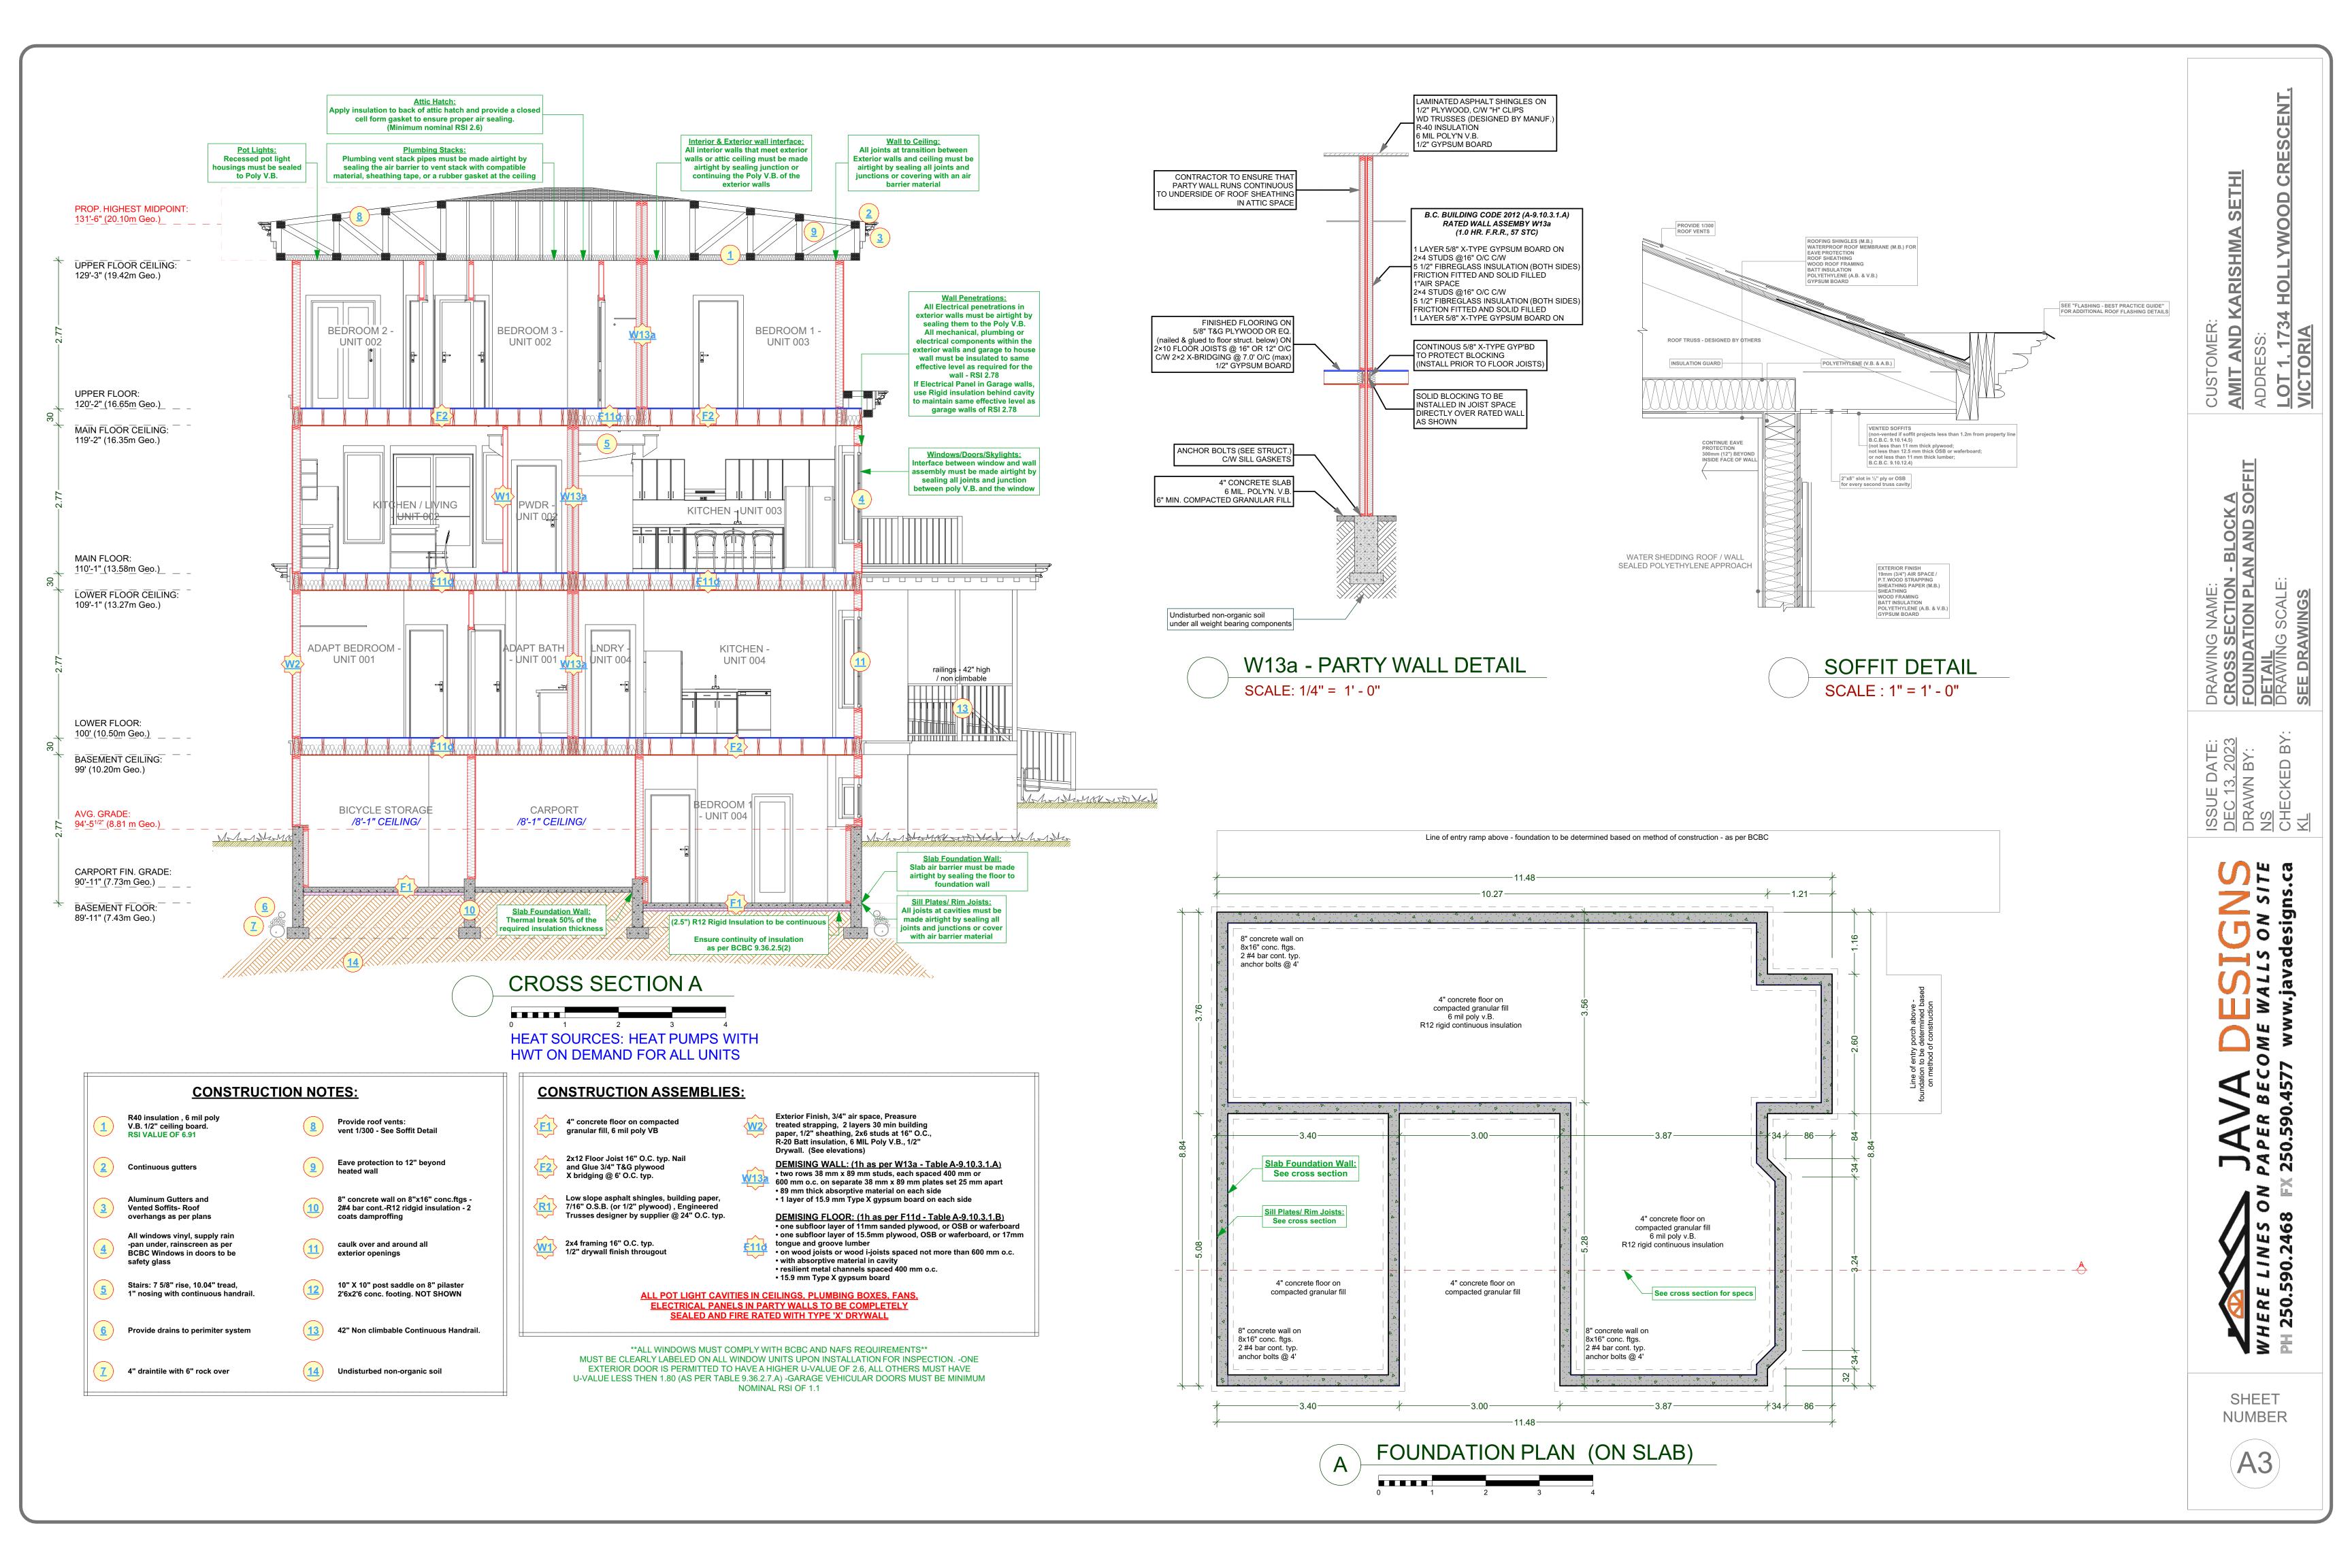

IF SOFTER CONDITIONS APPLY, THE SOLID BEARING CAPACITY THAN 32 MPA

> ALL WALLS ARE 8" CONCRETE UNLESS OTHERWISE NOTED. ALL GRADES ARE ESTIMATED ONLY AND SHALL BE ADJUSTED ON SITE. ALL WOOD IN CONTACT WITH CONCRETE SHALL BE TREATED OR SEPARATED

• resilient metal channels spaced 400 mm o.c.

• 15.9 mm Type X gypsum board

UNIT 005 AREA: 537.99 Sq Ft UNIT 006 AREA: 523.99 Sq Ft

| ALL PO   | LIGHT CAVITIES IN CEILINGS, PLUI            |
|----------|---------------------------------------------|
| ELECTRIC | AL PANELS IN PARTY WALLS TO BE              |
|          | AND FIRE RATED WITH TYPE 'X'                |
|          |                                             |
|          | MISING WALL: (1h as per W13a - Tal          |
| • t      | vo rows 38 mm x 89 mm studs, each space     |
|          | ) mm o.c. on separate 38 mm x 89 mm plate   |
|          | 9 mm thick absorptive material on each sid  |
| • 1      | layer of 15.9 mm Type X gypsum board on     |
| וח       | MISING FLOOR: (1h as per F11d - Ta          |
|          | ne subfloor layer of 11mm sanded plywood    |
|          | ne subfloor layer of 15.5mm plywood, OSB    |
|          | gue and groove lumber                       |
|          | n wood joists or wood i-joists spaced not n |
|          | ith absorptive material in cavity           |
|          | silient metal channels spaced 400 mm o.c.   |
| • 1      | 5.9 mm Type X gypsum board                  |
|          |                                             |
|          |                                             |

## UMBING BOXES, FANS, E COMPLETELY SEALED DRYWALL

able A-9.10.3.1.A) ced 400 mm or ates set 25 mm apart side each side

<u>· Table A-9.10.3.1.B)</u> ood, or OSB or waferboard SB or waferboard, or 17mm

more than 600 mm o.c.