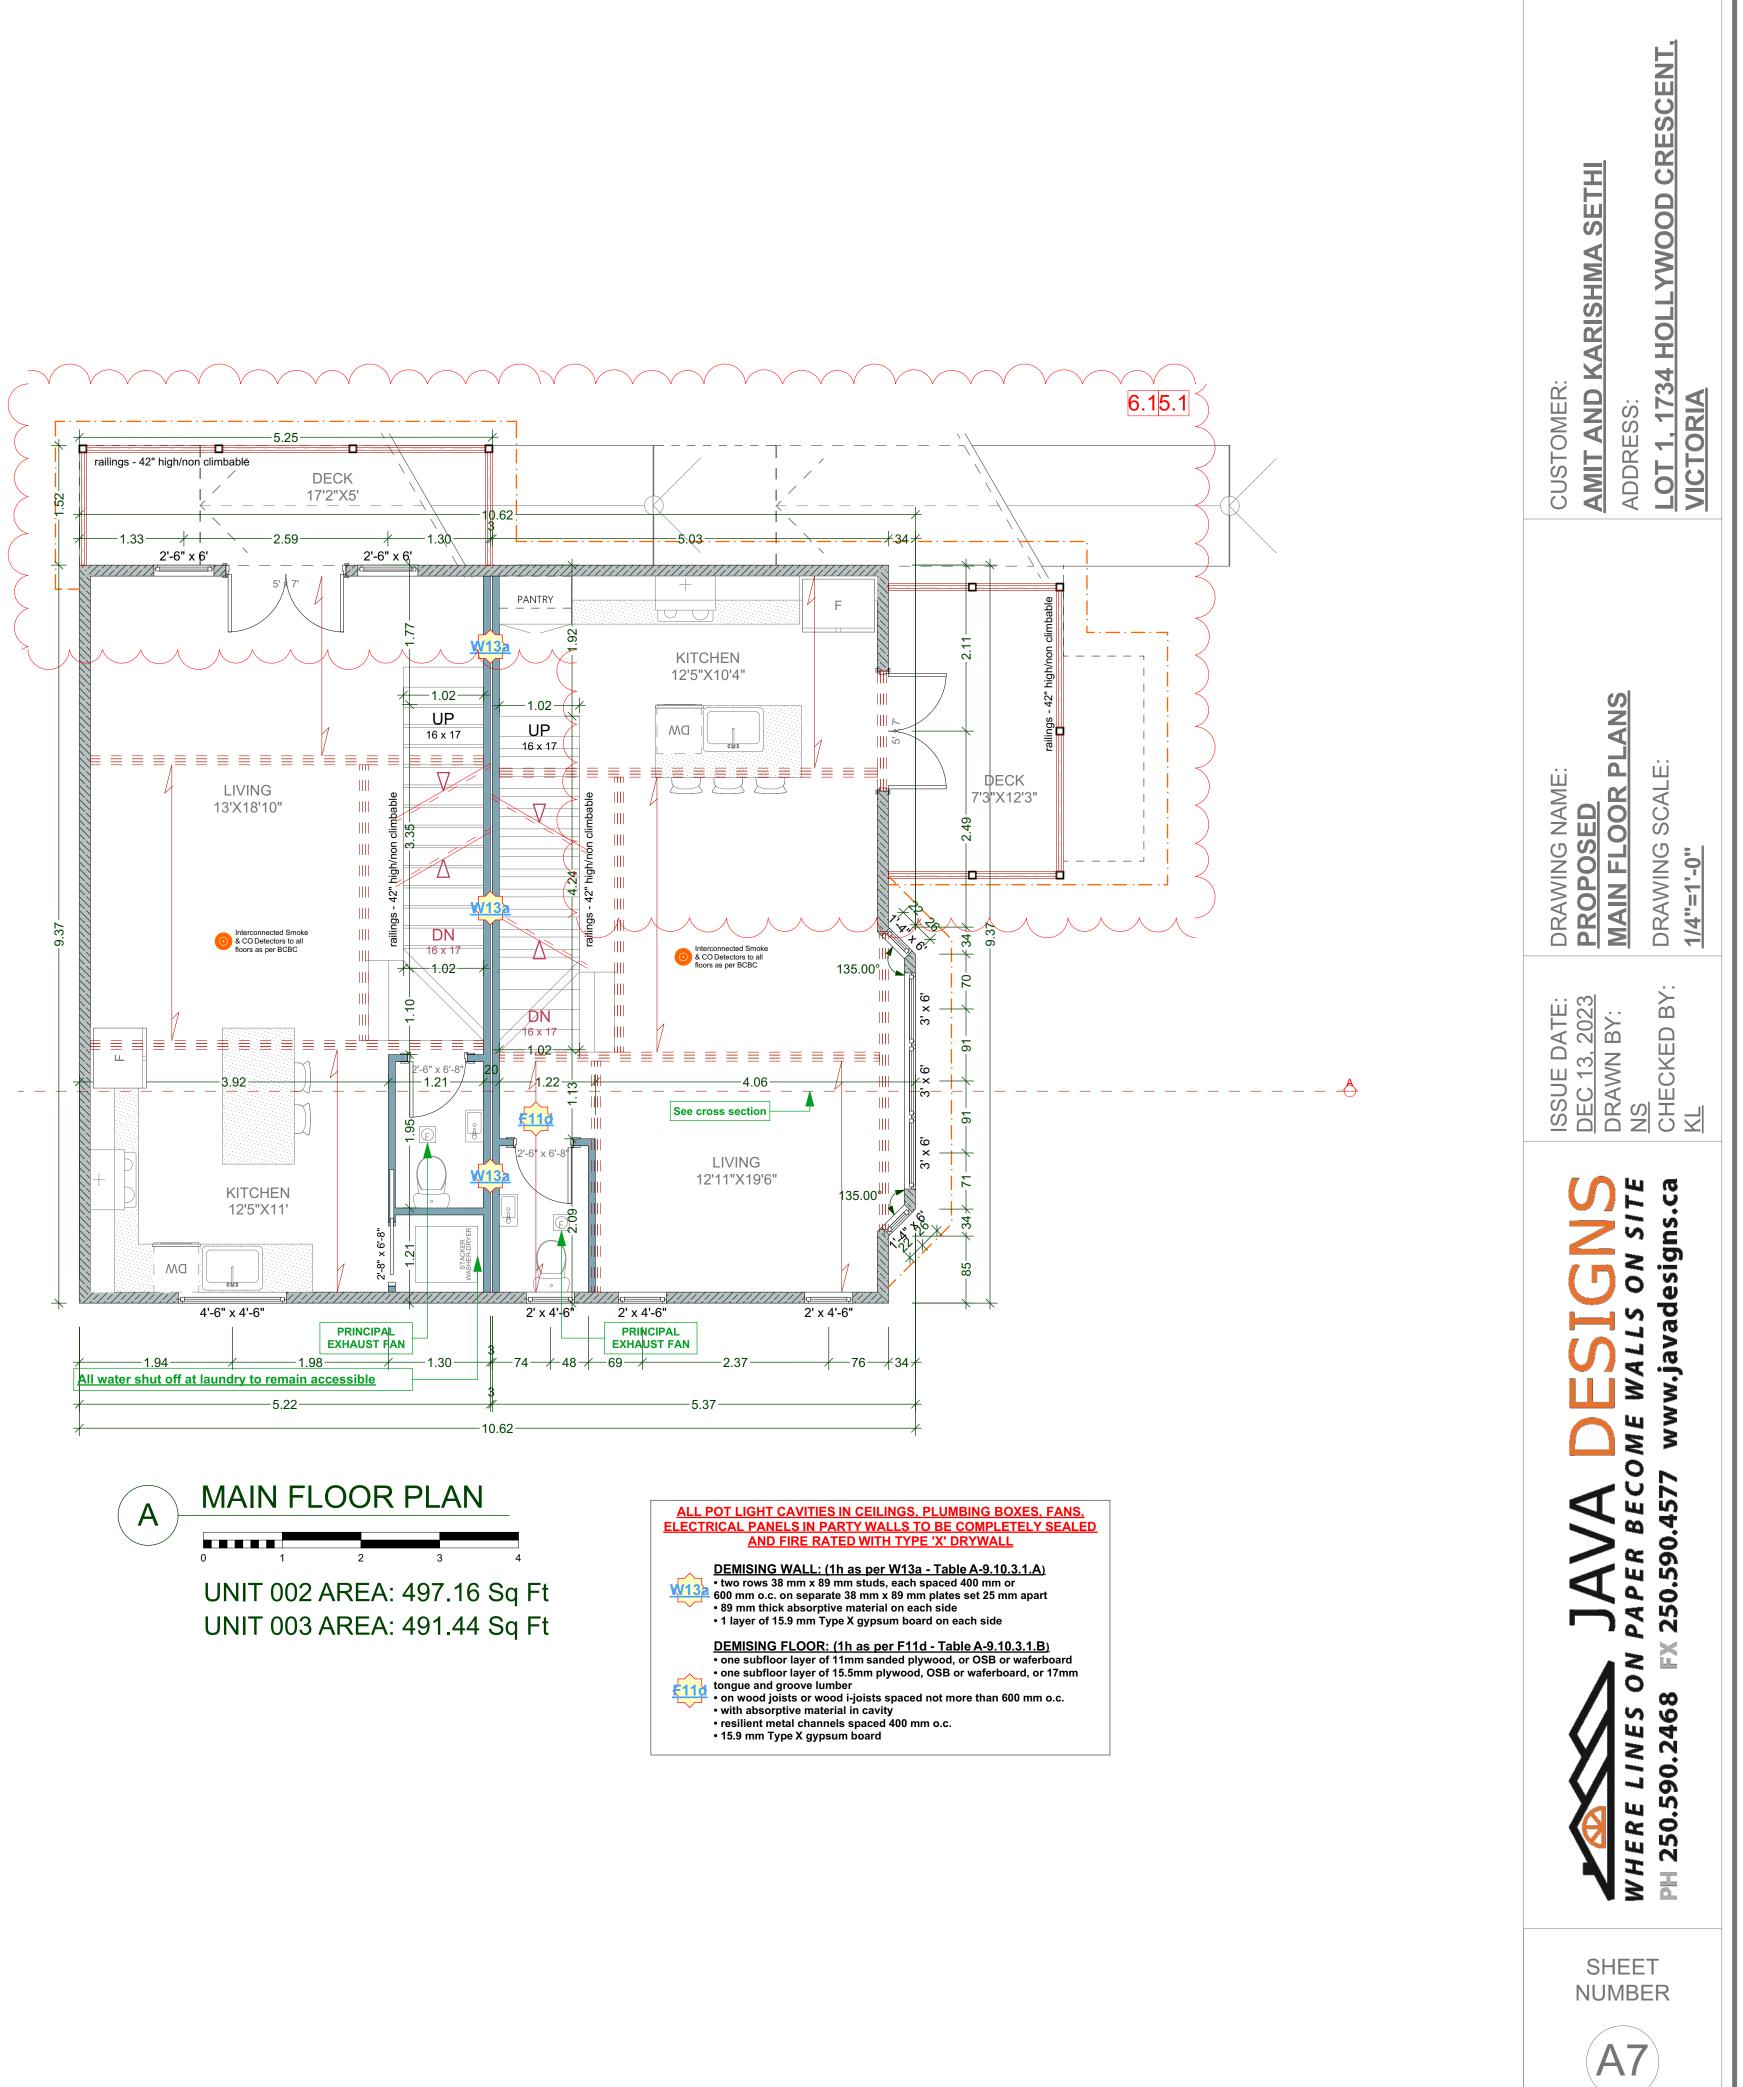

## UMBING BOXES, FANS, E COMPLETELY SEALED DRYWALL

able A-9.10.3.1.A) ced 400 mm or ates set 25 mm apart side each side

<u>· Table A-9.10.3.1.B)</u> ood, or OSB or waferboard SB or waferboard, or 17mm

more than 600 mm o.c.