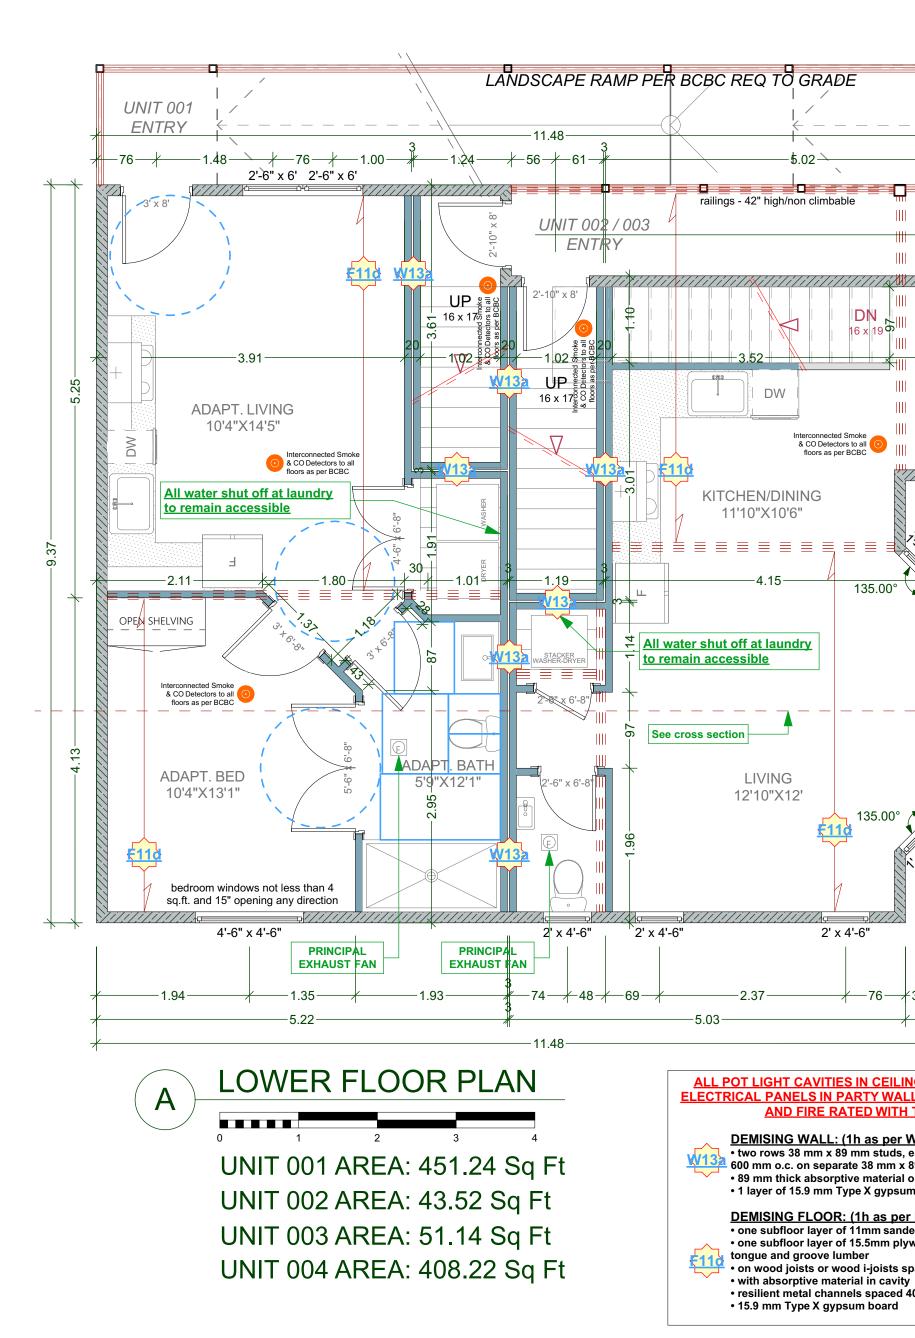

IF SOFTER CONDITIONS APPLY, THE SOLID BEARING CAPACITY THAN 32 MPA

> ALL WALLS ARE 8" CONCRETE UNLESS OTHERWISE NOTED. ALL GRADES ARE ESTIMATED ONLY AND SHALL BE ADJUSTED ON SITE. ALL WOOD IN CONTACT WITH CONCRETE SHALL BE TREATED OR SEPARATED