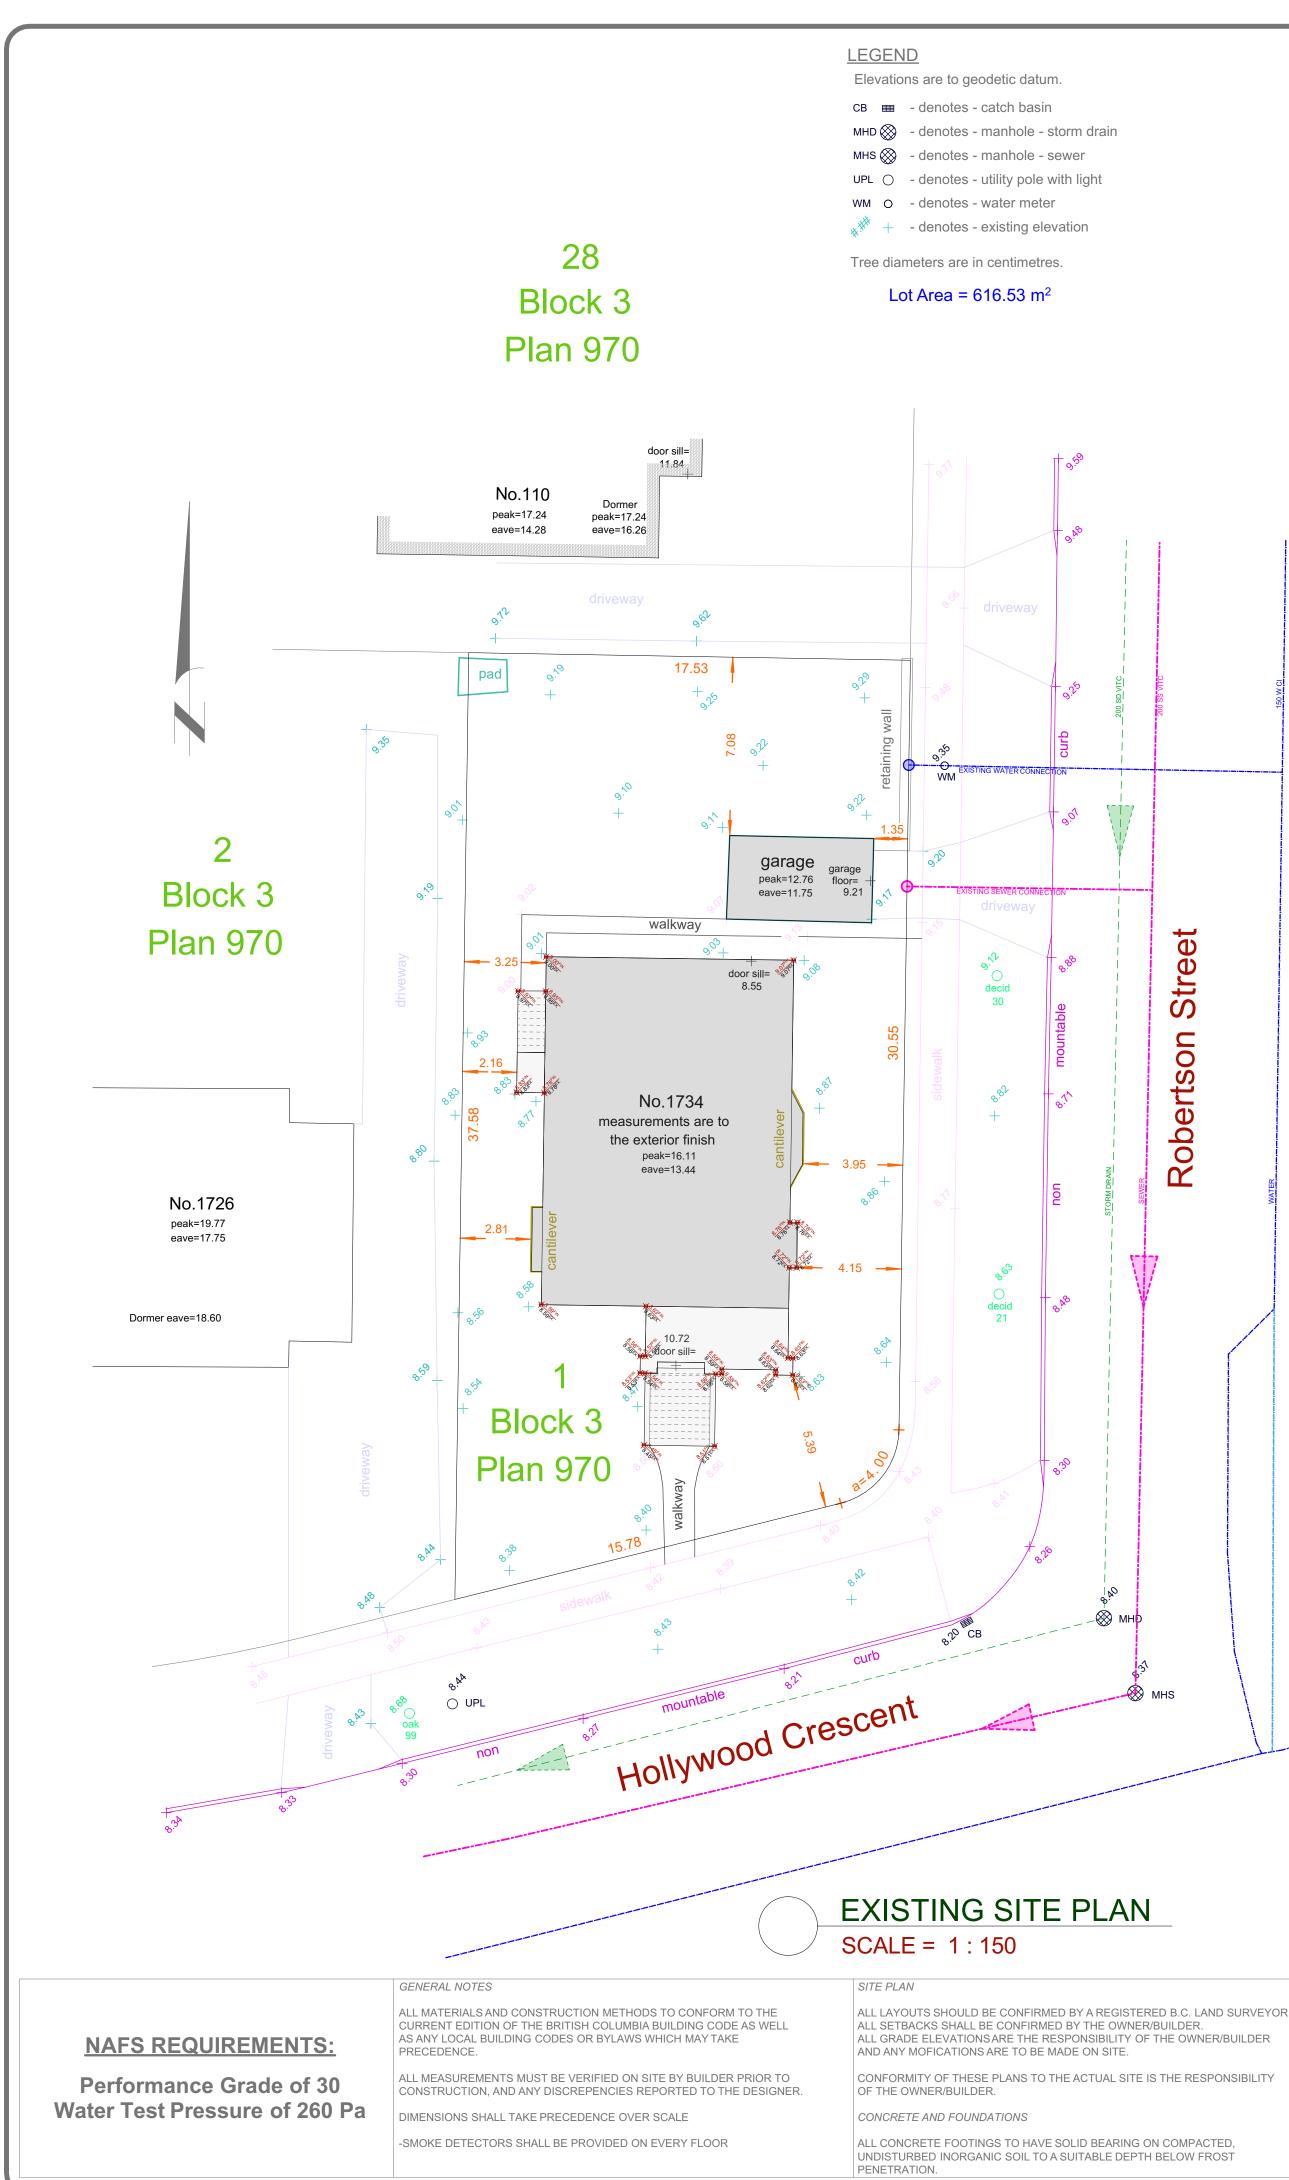

IF SOFTER CONDITIONS APPLY, THE SOLID BEARING CAPACITY THAN 32 MPA

> ALL WALLS ARE 8" CONCRETE UNLESS OTHERWISE NOTED. ALL GRADES ARE ESTIMATED ONLY AND SHALL BE ADJUSTED ON SITE. ALL WOOD IN CONTACT WITH CONCRETE SHALL BE TREATED OR SEPARATED