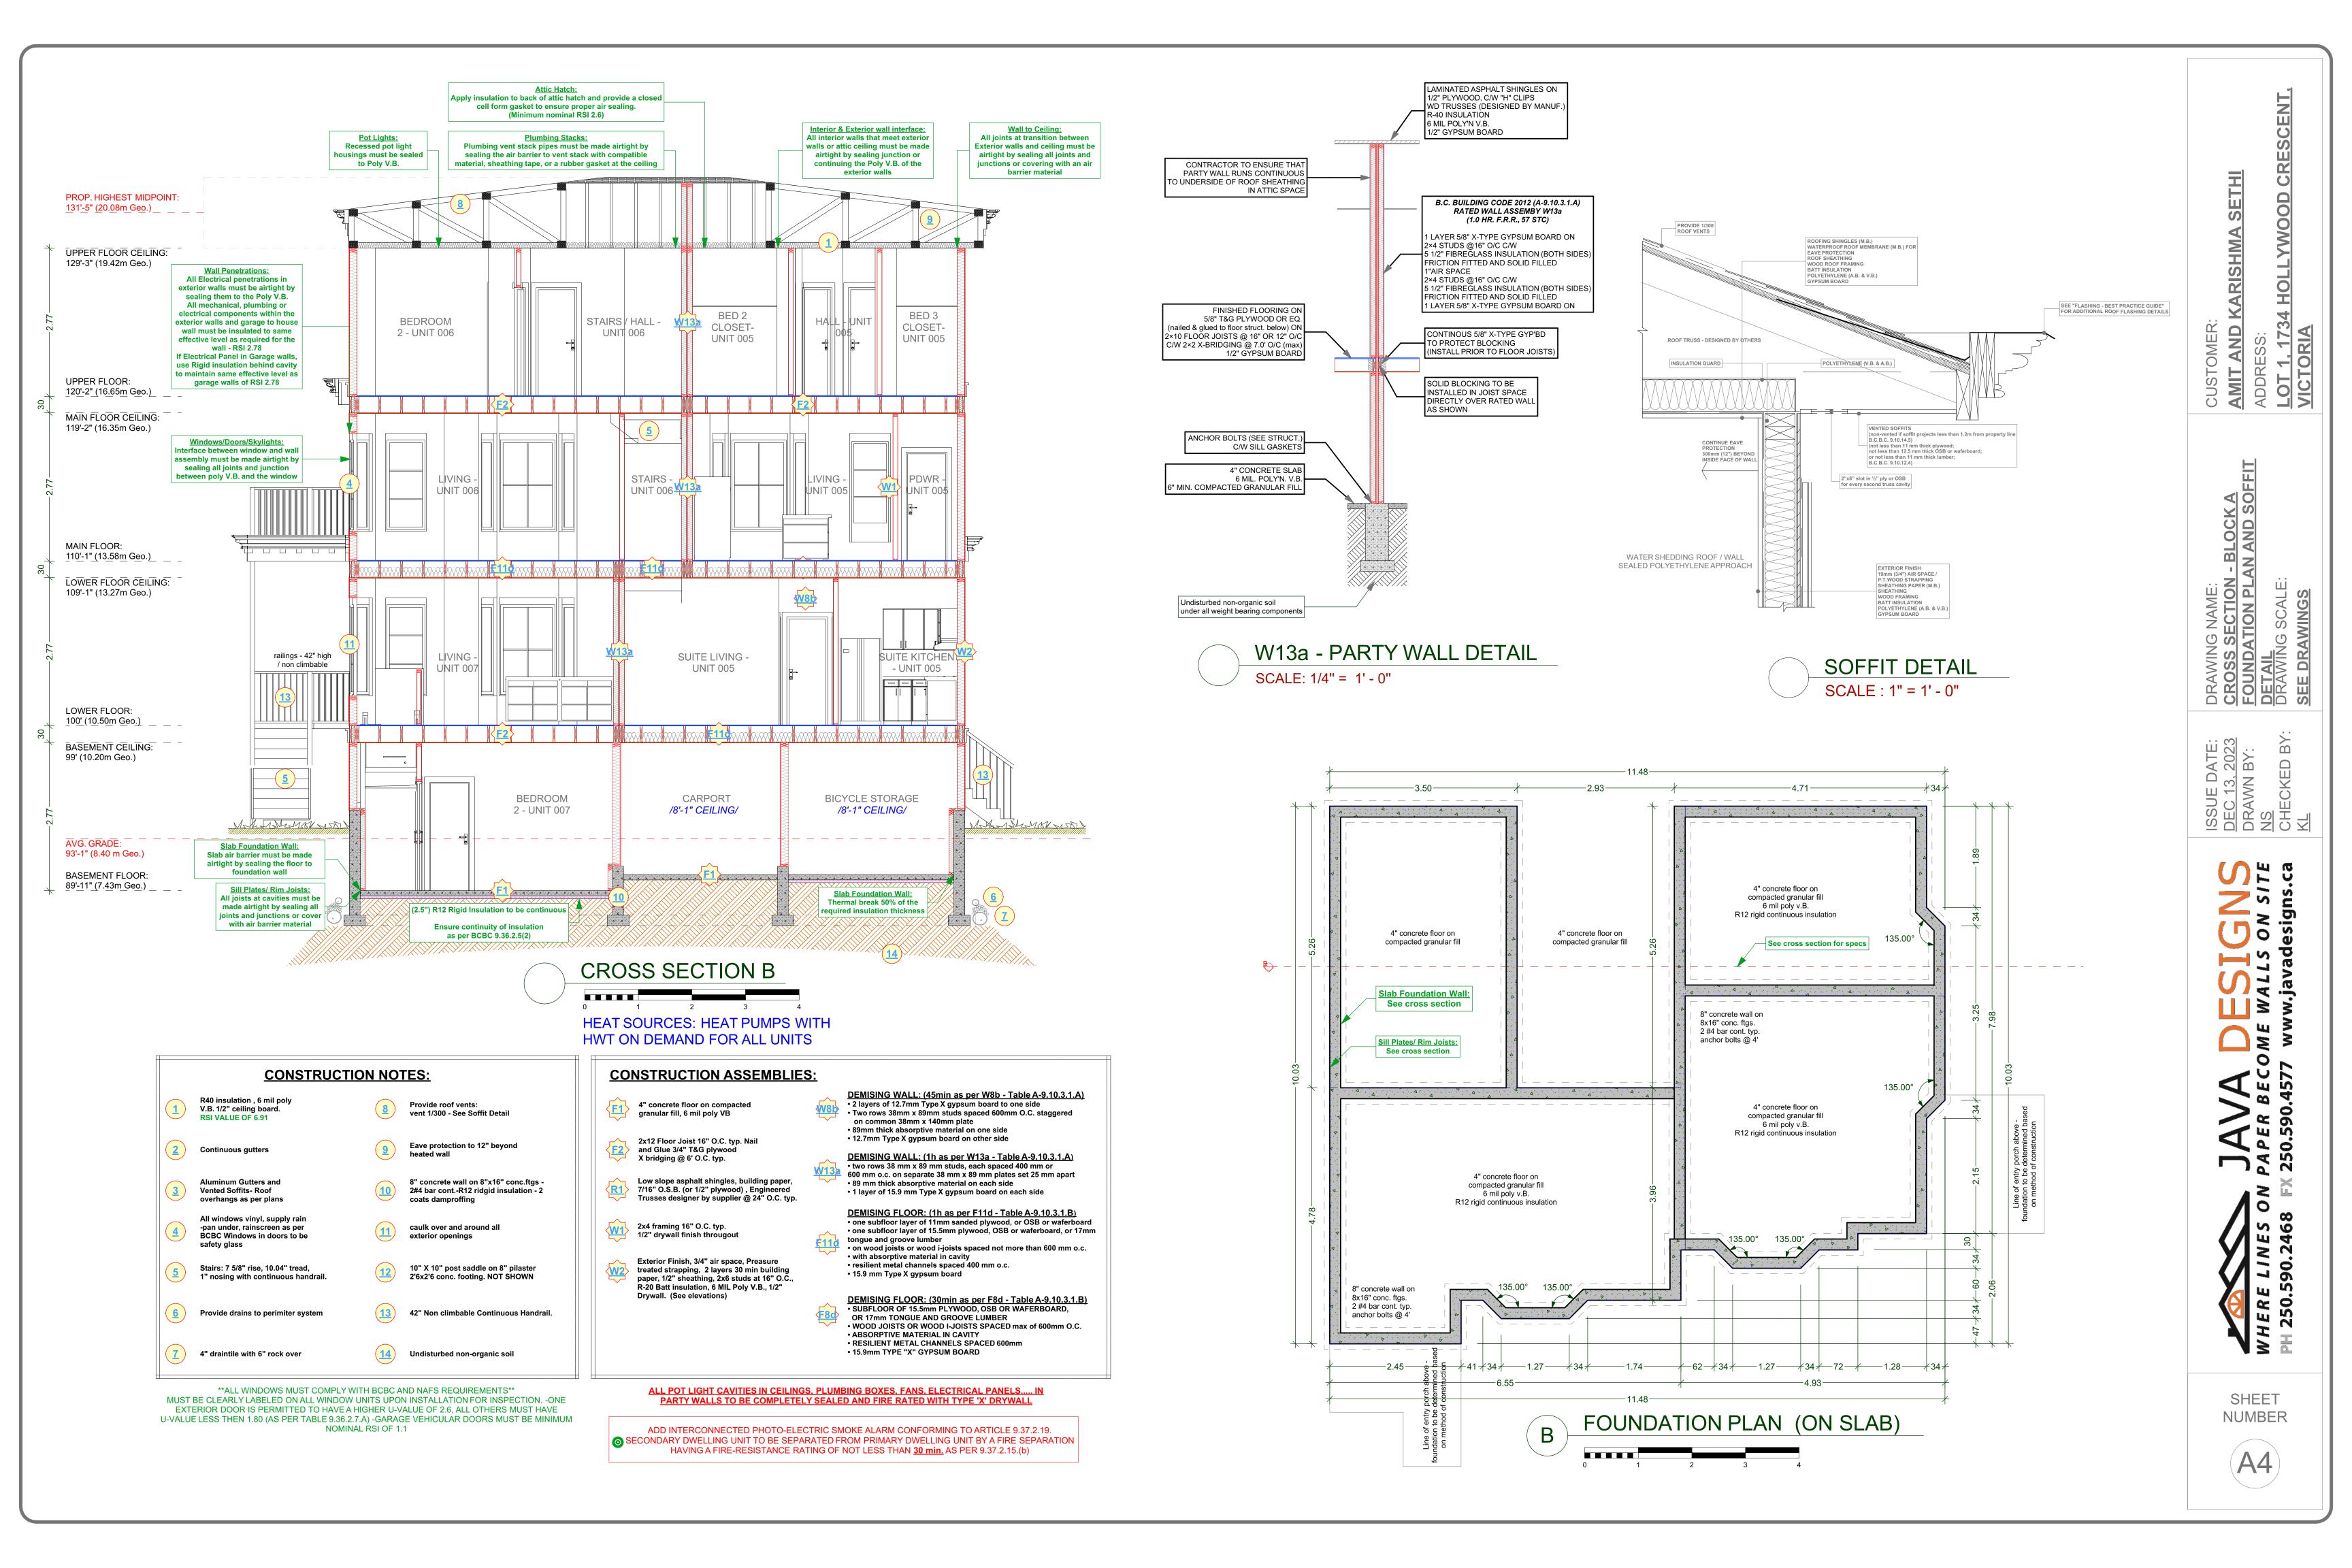

IF SOFTER CONDITIONS APPLY, THE SOLID BEARING CAPACITY THAN 32 MPA

> ALL WALLS ARE 8" CONCRETE UNLESS OTHERWISE NOTED. ALL GRADES ARE ESTIMATED ONLY AND SHALL BE ADJUSTED ON SITE. ALL WOOD IN CONTACT WITH CONCRETE SHALL BE TREATED OR SEPARATED