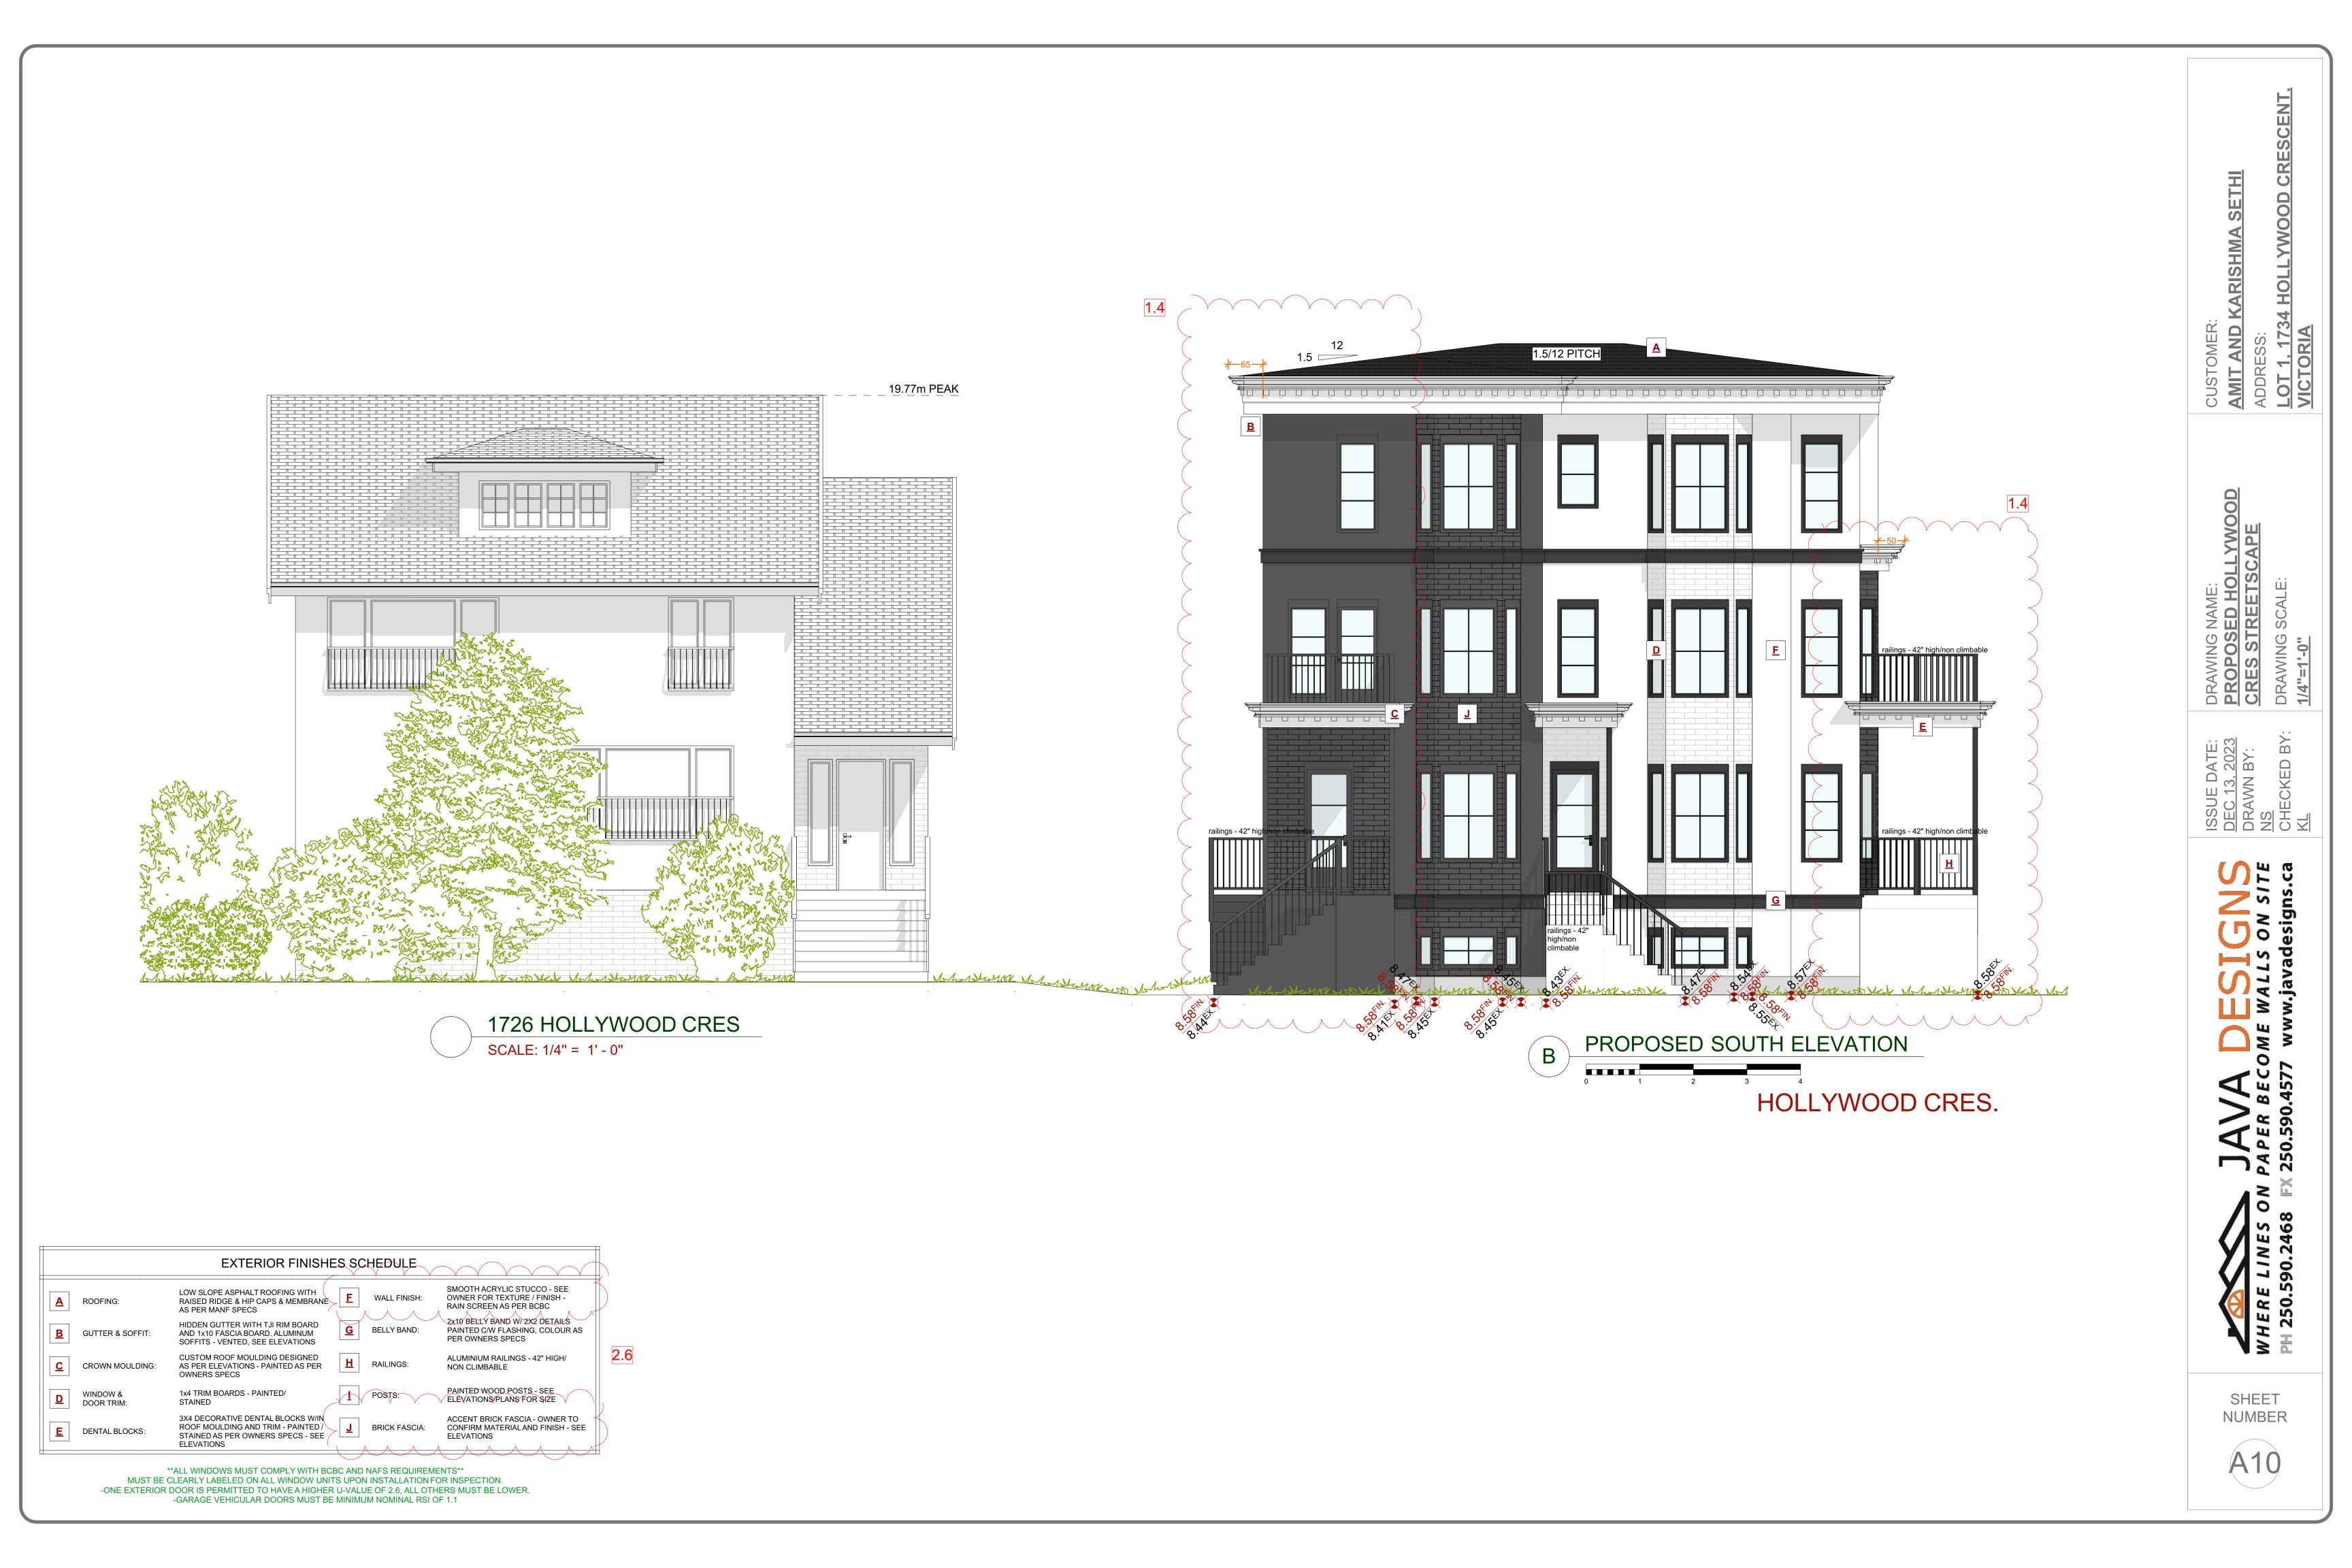

-ONE EXTERIOR DOOR IS PERMITTED TO HAVE A HIGHER U-VALUE OF 2.6, ALL OTHERS MUST BE LOWER. -GARAGE VEHICULAR DOORS MUST BE MINIMUM NOMINAL RSI OF 1.1

45 min FIRE-RESISTANCE RATING: not required

TYPE OF CLADDING: no limits

<u>B</u>

<u>C</u>

D