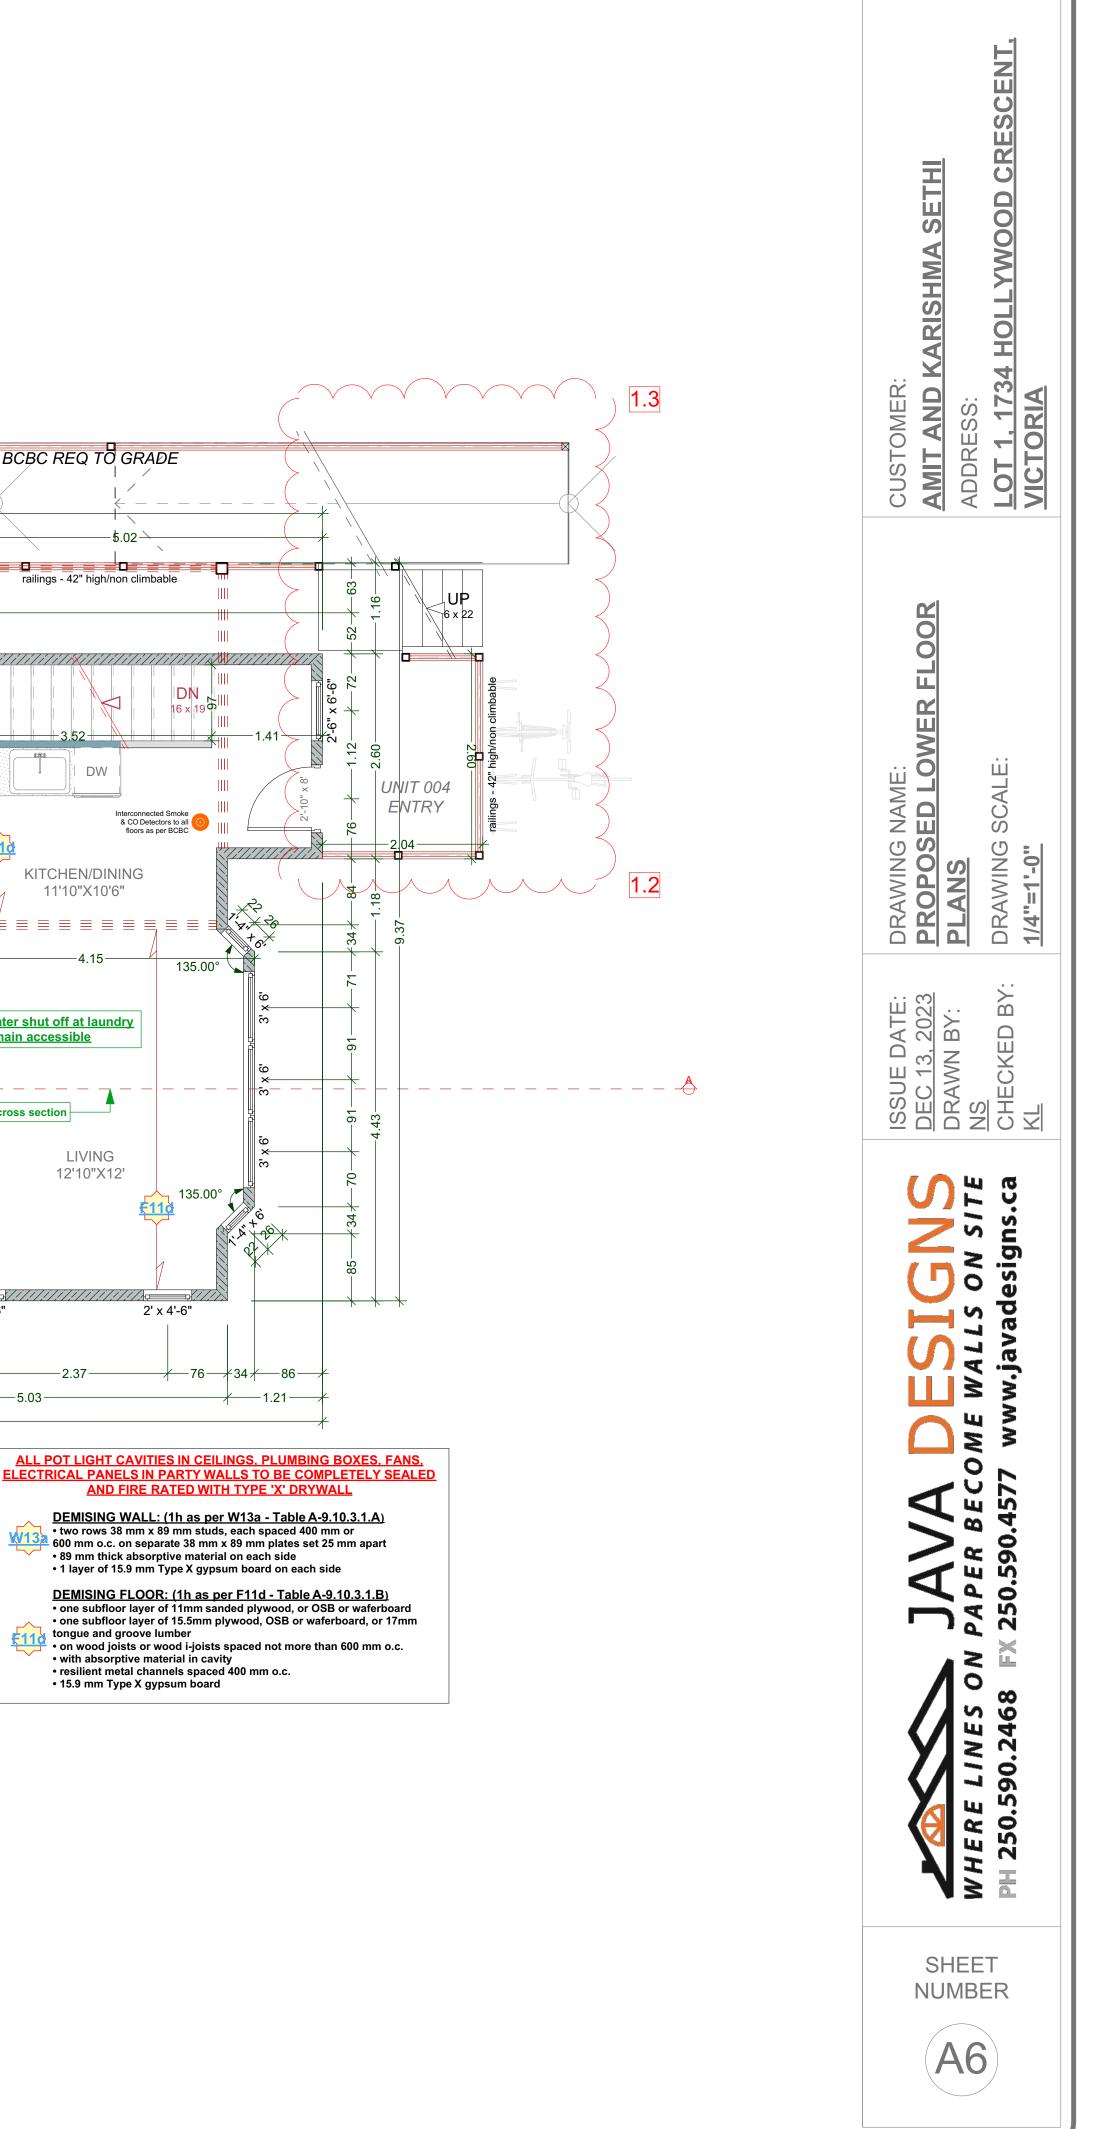

## UMBING BOXES, FANS, E COMPLETELY SEALED DRYWALL

able A-9.10.3.1.A) ced 400 mm or ates set 25 mm apart side each side

<u>· Table A-9.10.3.1.B)</u> ood, or OSB or waferboard SB or waferboard, or 17mm

more than 600 mm o.c.