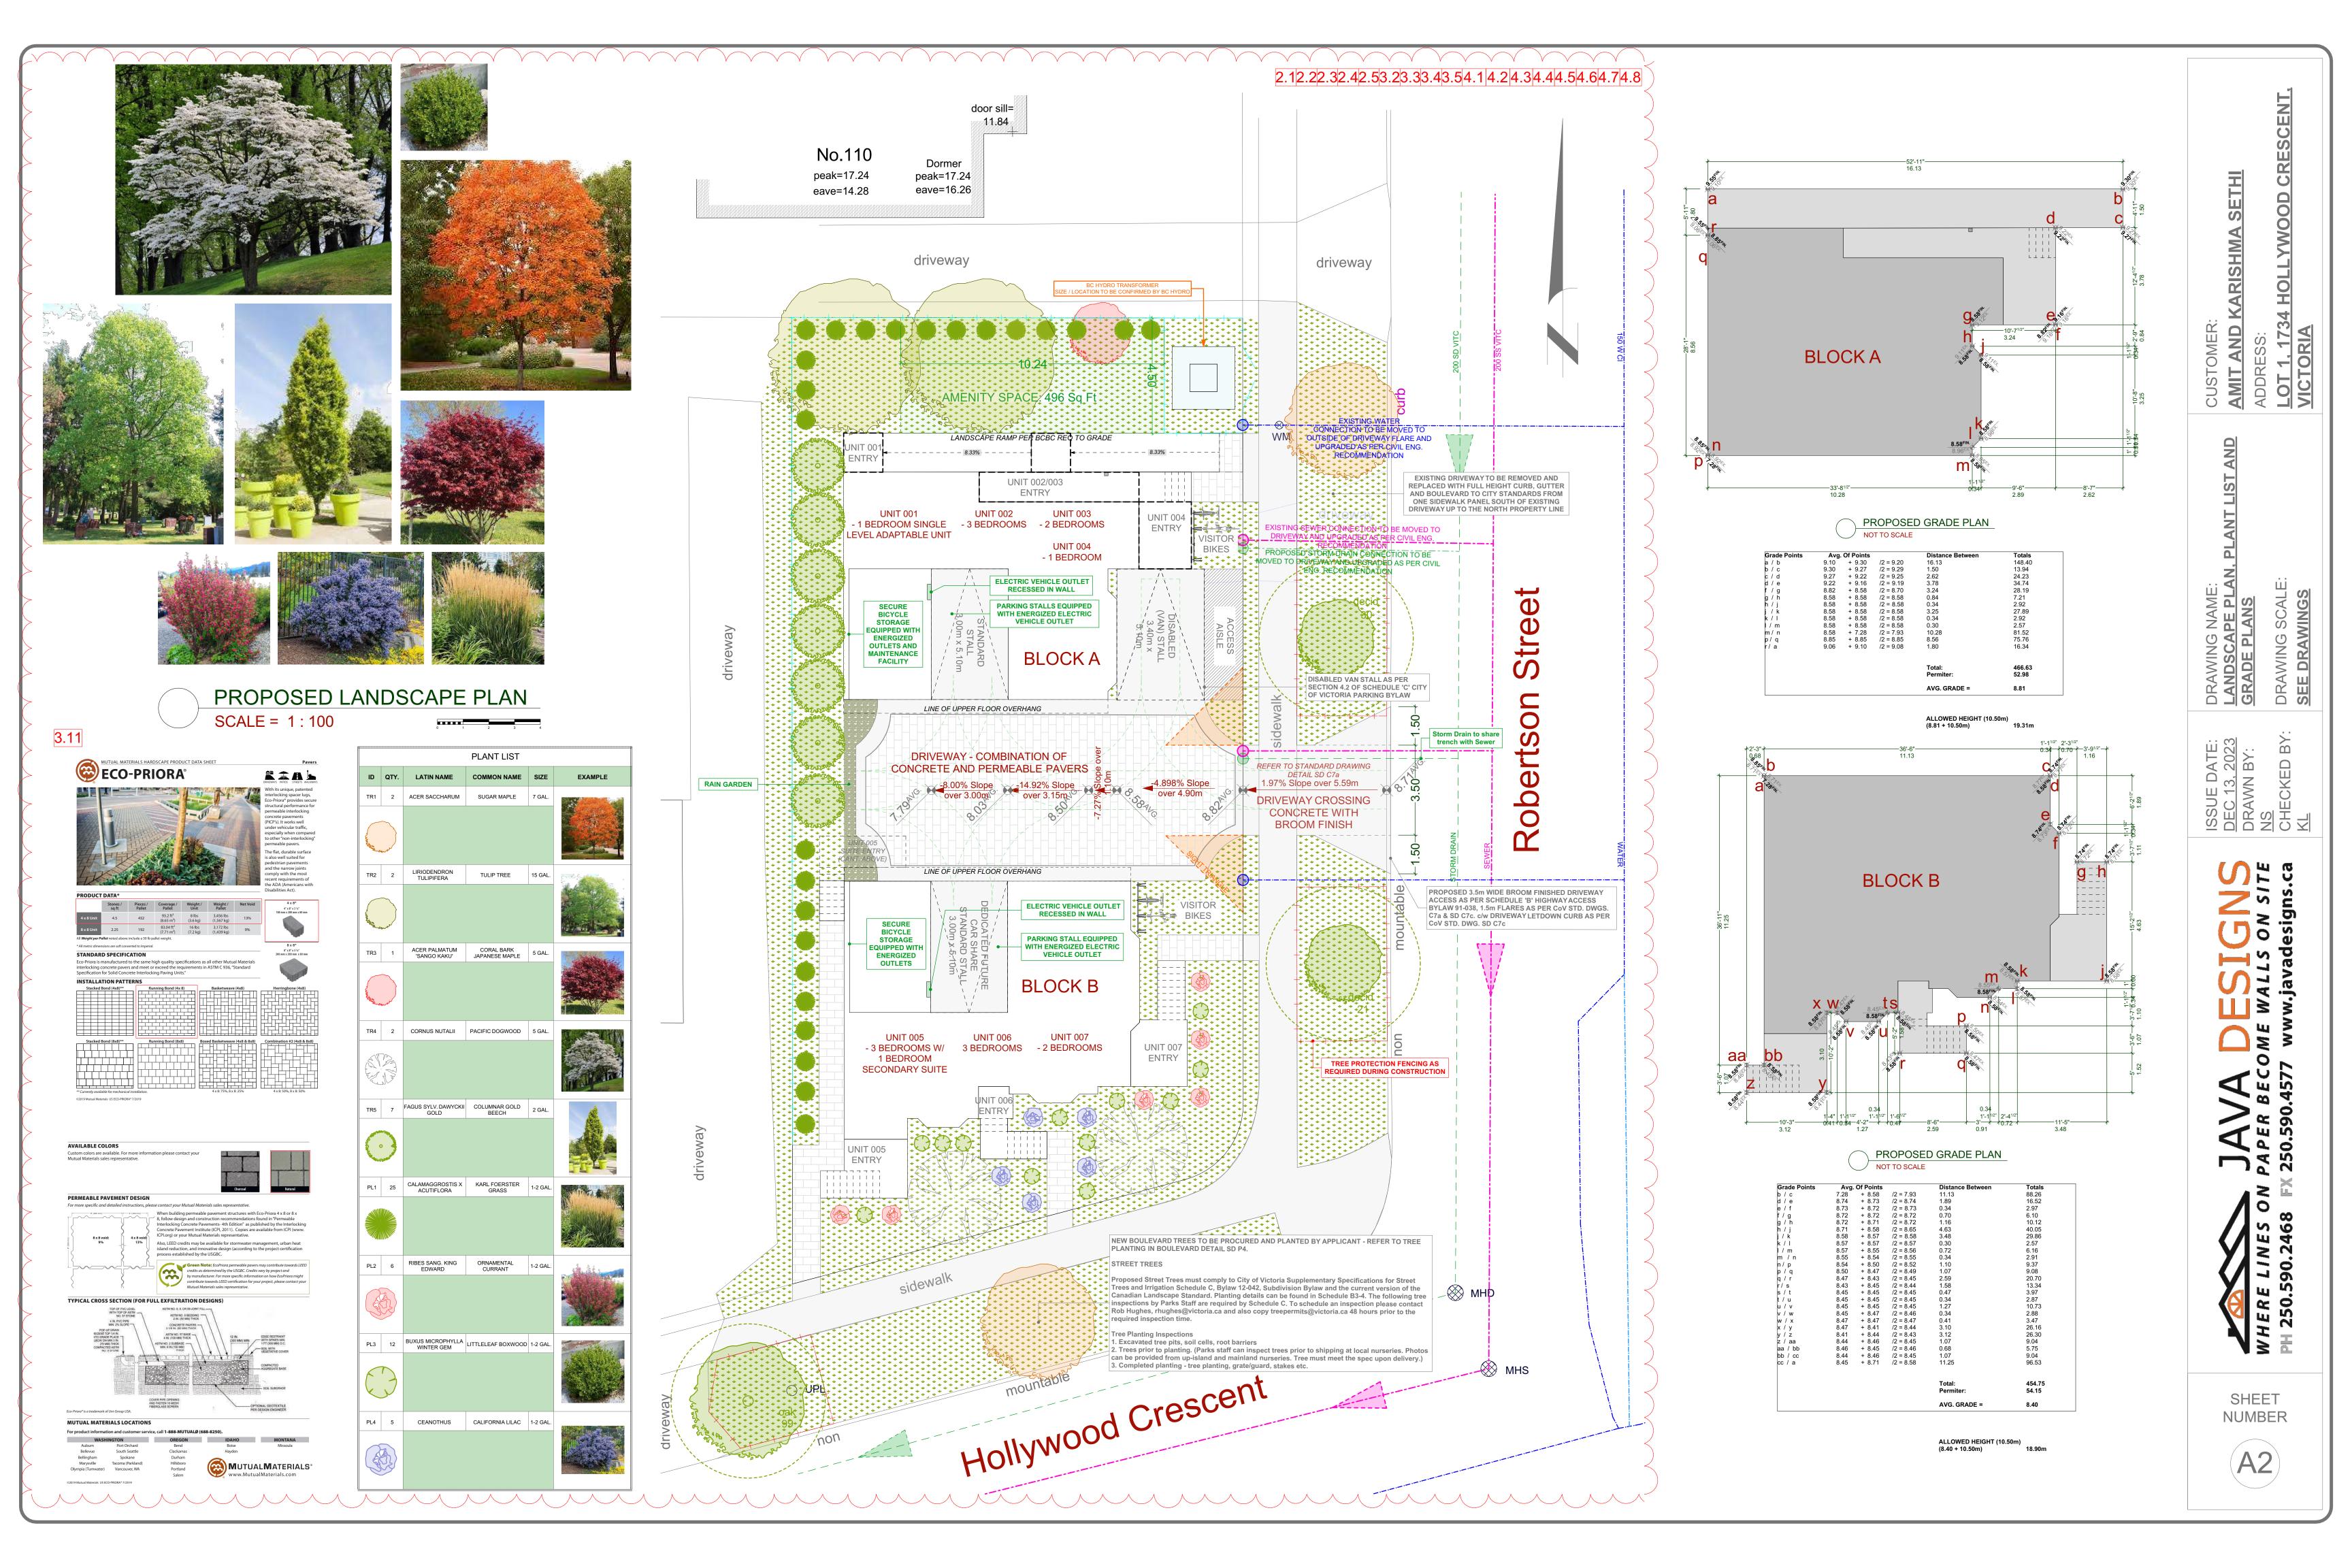

• resilient metal channels spaced 400 mm o.c.

• 15.9 mm Type X gypsum board

UNIT 005 AREA: 537.99 Sq Ft UNIT 006 AREA: 523.99 Sq Ft

| ALL PO   | LIGHT CAVITIES IN CEILINGS, PLUI            |
|----------|---------------------------------------------|
| ELECTRIC | AL PANELS IN PARTY WALLS TO BE              |
|          | AND FIRE RATED WITH TYPE 'X'                |
|          |                                             |
|          | MISING WALL: (1h as per W13a - Tal          |
| • t      | vo rows 38 mm x 89 mm studs, each space     |
|          | ) mm o.c. on separate 38 mm x 89 mm plate   |
|          | 9 mm thick absorptive material on each sid  |
| • 1      | layer of 15.9 mm Type X gypsum board on     |
| וח       | MISING FLOOR: (1h as per F11d - Ta          |
|          | ne subfloor layer of 11mm sanded plywood    |
|          | ne subfloor layer of 15.5mm plywood, OSB    |
|          | gue and groove lumber                       |
|          | n wood joists or wood i-joists spaced not n |
|          | ith absorptive material in cavity           |
|          | silient metal channels spaced 400 mm o.c.   |
| • 1      | 5.9 mm Type X gypsum board                  |
|          |                                             |
|          |                                             |

## UMBING BOXES, FANS, E COMPLETELY SEALED DRYWALL

able A-9.10.3.1.A) ced 400 mm or ates set 25 mm apart side each side

<u>· Table A-9.10.3.1.B)</u> ood, or OSB or waferboard SB or waferboard, or 17mm

more than 600 mm o.c.