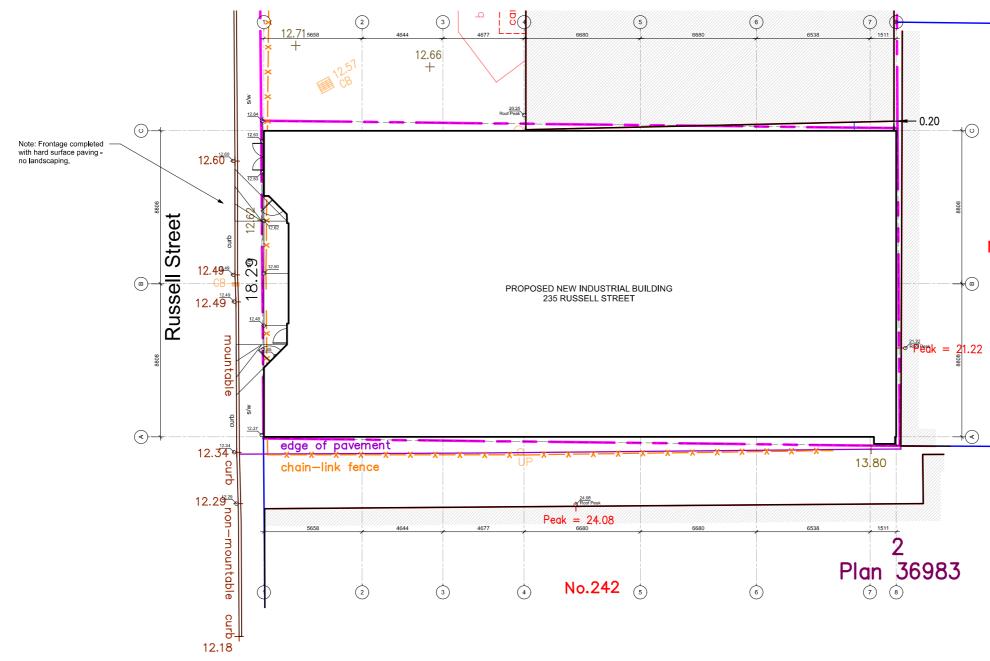

| ISSUED                                                                          | 21-01-18 |                | DP APPLICATION     |  |
|---------------------------------------------------------------------------------|----------|----------------|--------------------|--|
| ISSUED                                                                          | 21-01-06 | To Co          | onsultants DWG+PDF |  |
|                                                                                 |          |                |                    |  |
| Rev                                                                             | Date     | Description    |                    |  |
| plot date                                                                       | 21-01-18 | drawing file   | russell_WH2.VWX    |  |
| drawn by                                                                        | crk      | checked by     | crk                |  |
| scale                                                                           | 1:100    | project number | 2017               |  |
| NOTE: All dimensions are shown in millimeters. Room Dims are inside clear to GW |          |                |                    |  |
|                                                                                 |          |                |                    |  |

 MicroR

GRADE +13.150

21-01-18

21-01-06

JED

ISSUED

DP APPLICATION

To Consultants DWG+PDF