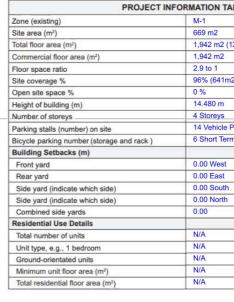

| BLE                          |
|------------------------------|
|                              |
|                              |
| 24 L1; 606 ea. L2 / L3 / L4) |
|                              |
|                              |
| 2 gross bldg. area)          |
|                              |
|                              |
| Parking Spaces (Sched C)     |
| m / 2 Long Term              |
|                              |
|                              |
|                              |
|                              |
|                              |
|                              |
|                              |
|                              |
|                              |
|                              |