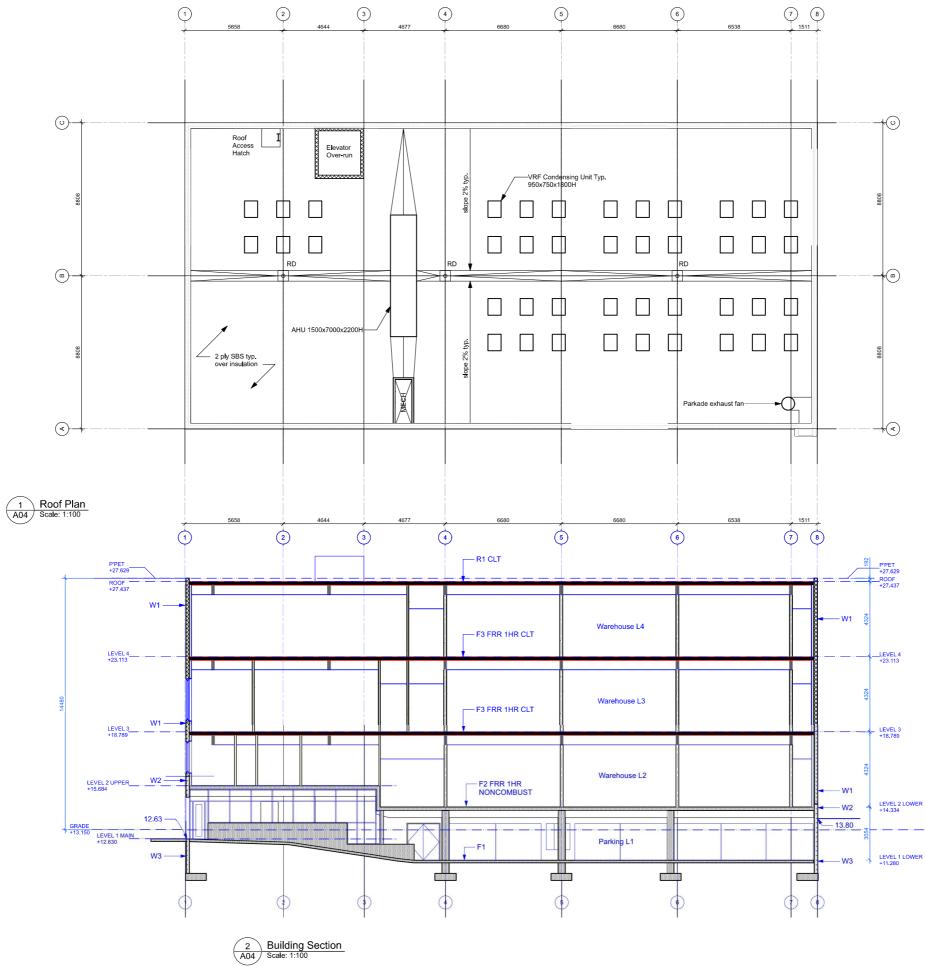

| ISSUED                                                                          | 21-01-18 |                | DP APPLICATION     |  |
|---------------------------------------------------------------------------------|----------|----------------|--------------------|--|
| ISSUED                                                                          | 21-01-06 | To Co          | onsultants DWG+PDF |  |
|                                                                                 |          |                |                    |  |
| Rev                                                                             | Date     | Description    |                    |  |
| plot date                                                                       | 21-01-18 | drawing file   | russell_WH2.VWX    |  |
| drawn by                                                                        | crk      | checked by     | crk                |  |
| scale                                                                           | 1:100    | project number | 2017               |  |
| NOTE: All dimensions are shown in millimeters. Room Dims are inside clear to GW |          |                |                    |  |
|                                                                                 |          |                |                    |  |

## **Russell Industrial**

 dHKarchitects

 Victoria

 977 Ford Street
 V8V 3K3

 T 1 - 250 - 658 - 3367

 Nanaio

 102-5190 Dubbin Way
 V9T 2K8

 T 1 - 250 - 585 - 5810