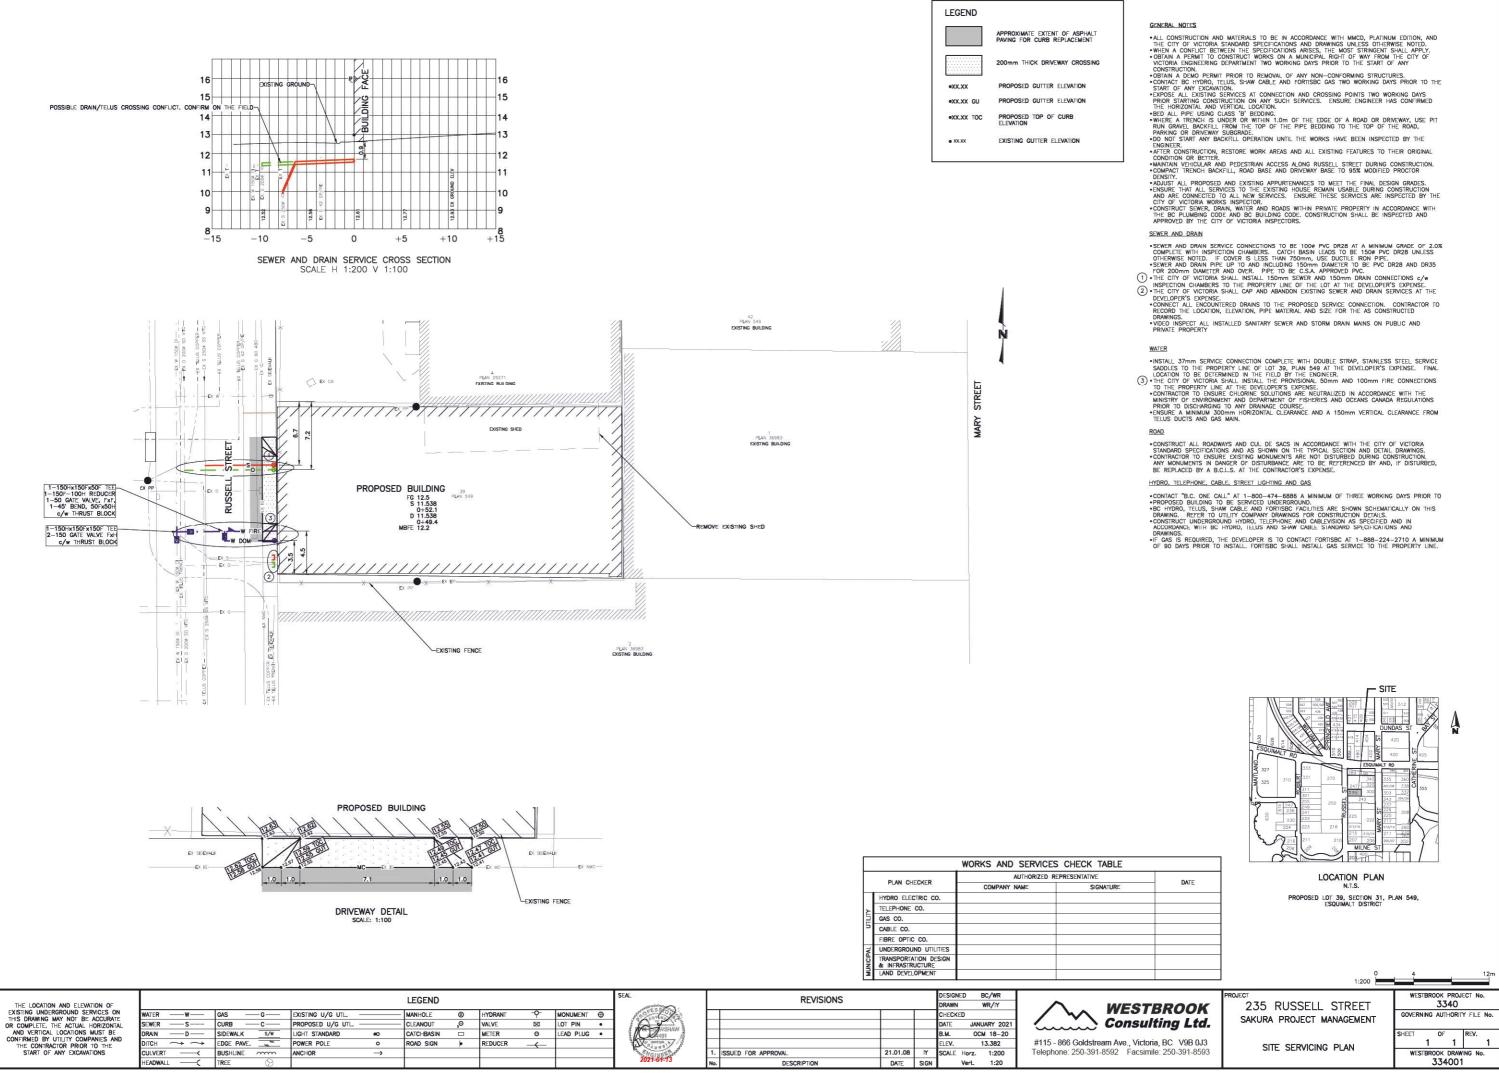

# BC LAND SURVEYORS SITE PLAN OF:

The following non-financial charges are shown on the current title and may affect the property. Lot A: M76300 – Exceptions and Reservations Lot A: 3187926 – Exceptions and Reservations Lot 39: M76301 – Undersurface Rights

Mary

Street

Setbacks are derived from field survey. Parcel dimensions shown hereon are derived from Land Title Office records.

This document shows the relative location of the surveyed features and shall not be used to define property boundaries.