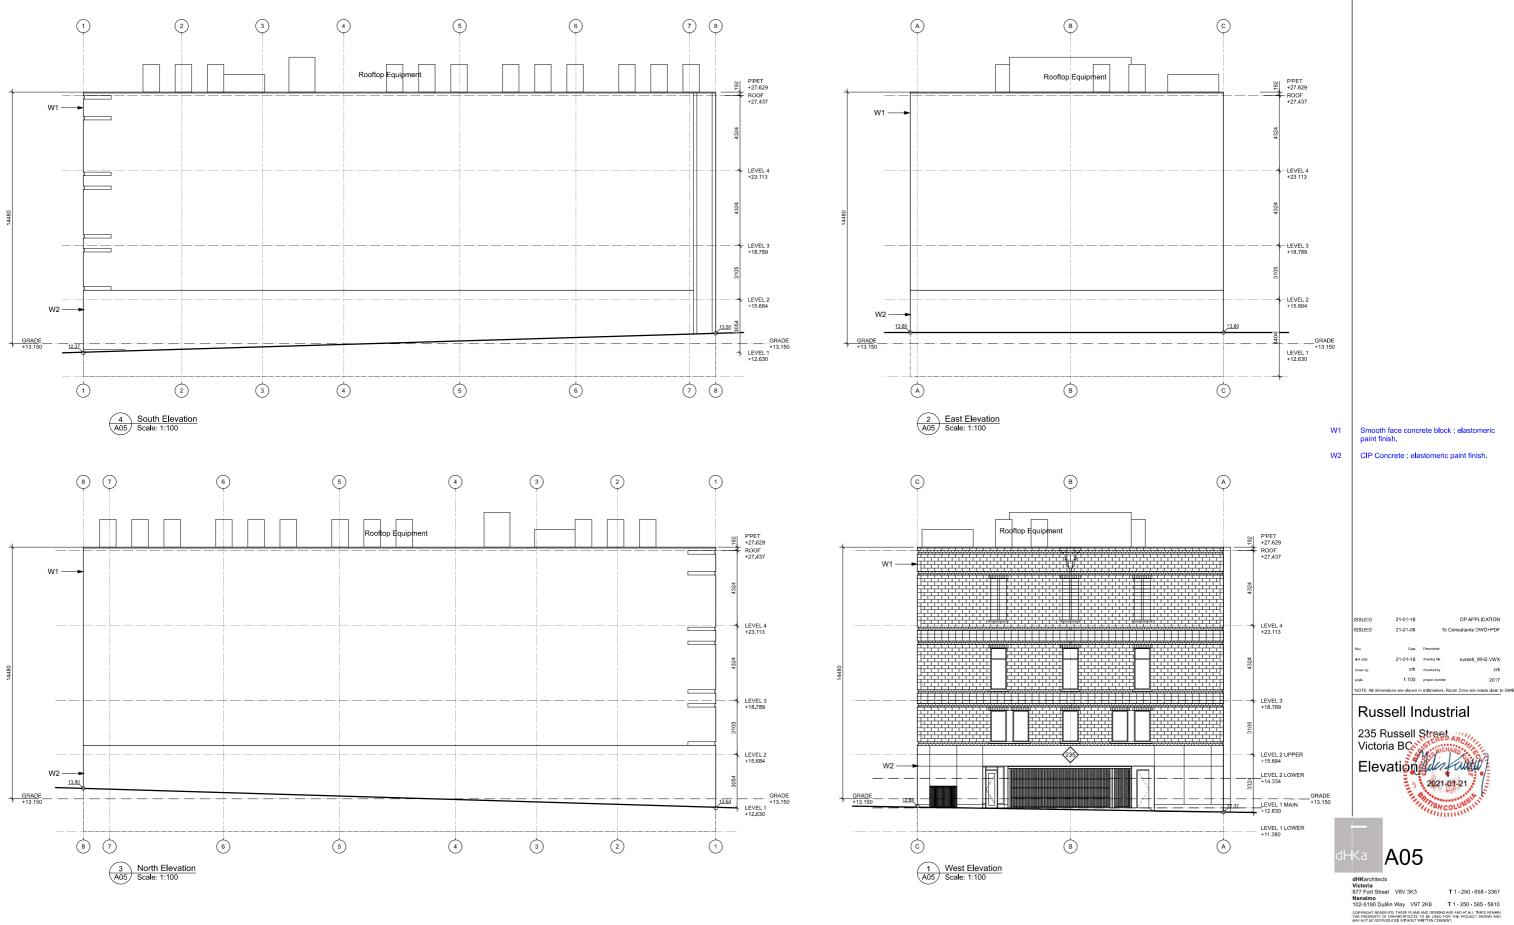

| ISSUED                                                                          | 21-01-18 |                | DP APPLICATION     |  |
|---------------------------------------------------------------------------------|----------|----------------|--------------------|--|
| ISSUED                                                                          | 21-01-06 | To Co          | onsultants DWG+PDF |  |
|                                                                                 |          |                |                    |  |
| Rev                                                                             | Date     | Description    |                    |  |
| plot date                                                                       | 21-01-18 | drawing file   | russell_WH2.VWX    |  |
| drawn by                                                                        | crk      | checked by     | crk                |  |
| scale                                                                           | 1:100    | project number | 2017               |  |
| NOTE: All dimensions are shown in millimeters. Room Dims are inside clear to GW |          |                |                    |  |
|                                                                                 |          |                |                    |  |

## **Russell Industrial**

 dHKarchitects

 Victoria

 977 Ford Street
 V8V 3K3

 T 1 - 250 - 658 - 3367

 Nanaio

 102-5190 Dubbin Way
 V9T 2K8

 T 1 - 250 - 585 - 5810