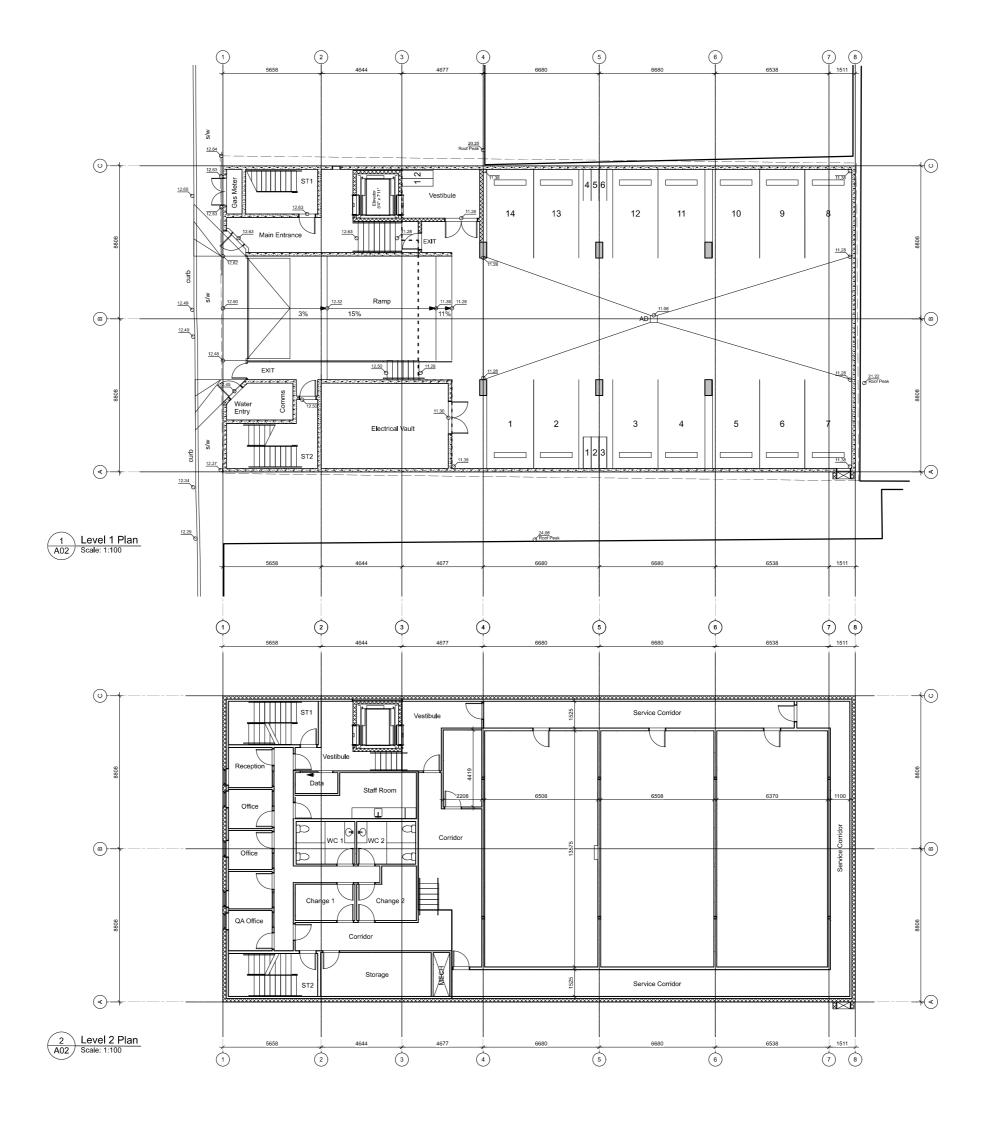

| ISSUED                                                                          | 21-01-18 |                | DP APPLICATION     |  |
|---------------------------------------------------------------------------------|----------|----------------|--------------------|--|
| ISSUED                                                                          | 21-01-06 | To Co          | onsultants DWG+PDF |  |
|                                                                                 |          |                |                    |  |
| Rev                                                                             | Date     | Description    |                    |  |
| plot date                                                                       | 21-01-18 | drawing file   | russell_WH2.VWX    |  |
| drawn by                                                                        | crk      | checked by     | crk                |  |
| scale                                                                           | 1:100    | project number | 2017               |  |
| NOTE: All dimensions are shown in millimeters. Room Dims are inside clear to GW |          |                |                    |  |
|                                                                                 |          |                |                    |  |

## **Russell Industrial**

 dHKarchitects

 Victoria

 977 Ford Street
 V8V 3K3

 T 1 - 250 - 658 - 3367

 Nanaio

 102-5190 Dubbin Way
 V9T 2K8

 T 1 - 250 - 585 - 5810