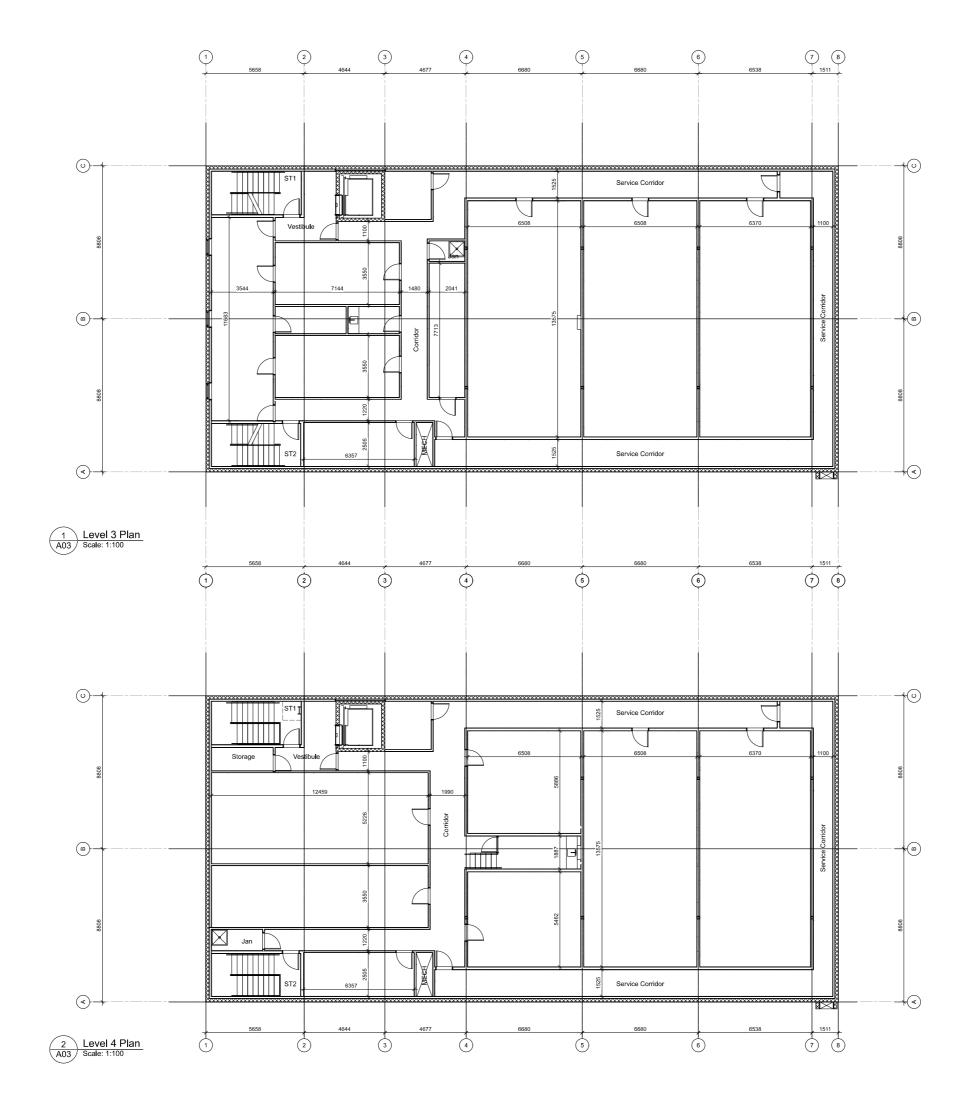

| ISSUED                                                                          | 21-01-18 |                | DP APPLICATION     |  |
|---------------------------------------------------------------------------------|----------|----------------|--------------------|--|
| ISSUED                                                                          | 21-01-06 | To Co          | onsultants DWG+PDF |  |
|                                                                                 |          |                |                    |  |
| Rev                                                                             | Date     | Description    |                    |  |
| plot date                                                                       | 21-01-18 | drawing file   | russell_WH2.VWX    |  |
| drawn by                                                                        | crk      | checked by     | crk                |  |
| scale                                                                           | 1:100    | project number | 2017               |  |
| NOTE: All dimensions are shown in millimeters. Room Dims are inside clear to GW |          |                |                    |  |
|                                                                                 |          |                |                    |  |

## **Russell Industrial**

 dHKarchitects

 Victoria

 977 Ford Street
 V8V 3K3

 T 1 - 250 - 658 - 3367

 Nanaio

 102-5190 Dubbin Way
 V9T 2K8

 T 1 - 250 - 585 - 5810