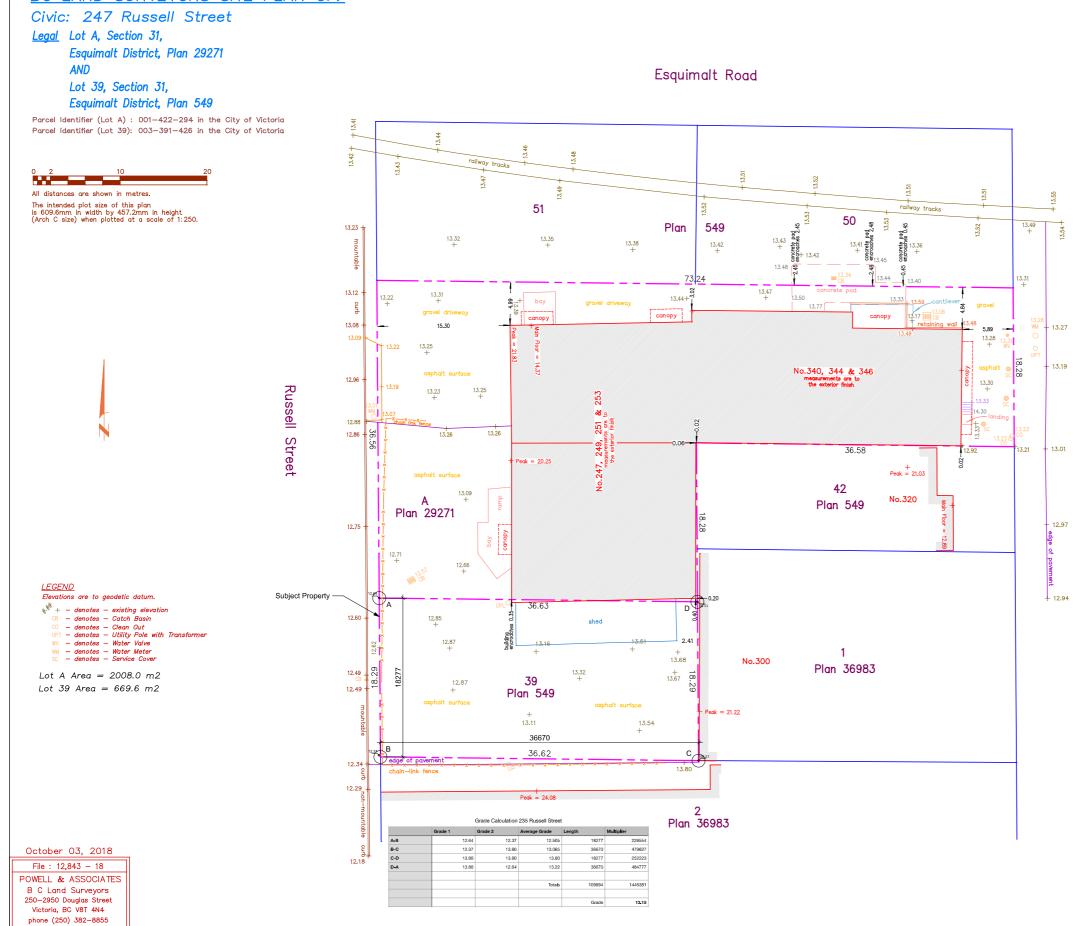

# BC LAND SURVEYORS SITE PLAN OF:

The following non-financial charges are shown on the current title and may affect the property. Lot A: M76300 – Exceptions and Reservations Lot A: 3187926 – Exceptions and Reservations Lot 39: M76301 – Undersurface Rights

Mary

Street

Setbacks are derived from field survey. Parcel dimensions shown hereon are derived from Land Title Office records.

This document shows the relative location of the surveyed features and shall not be used to define property boundaries.