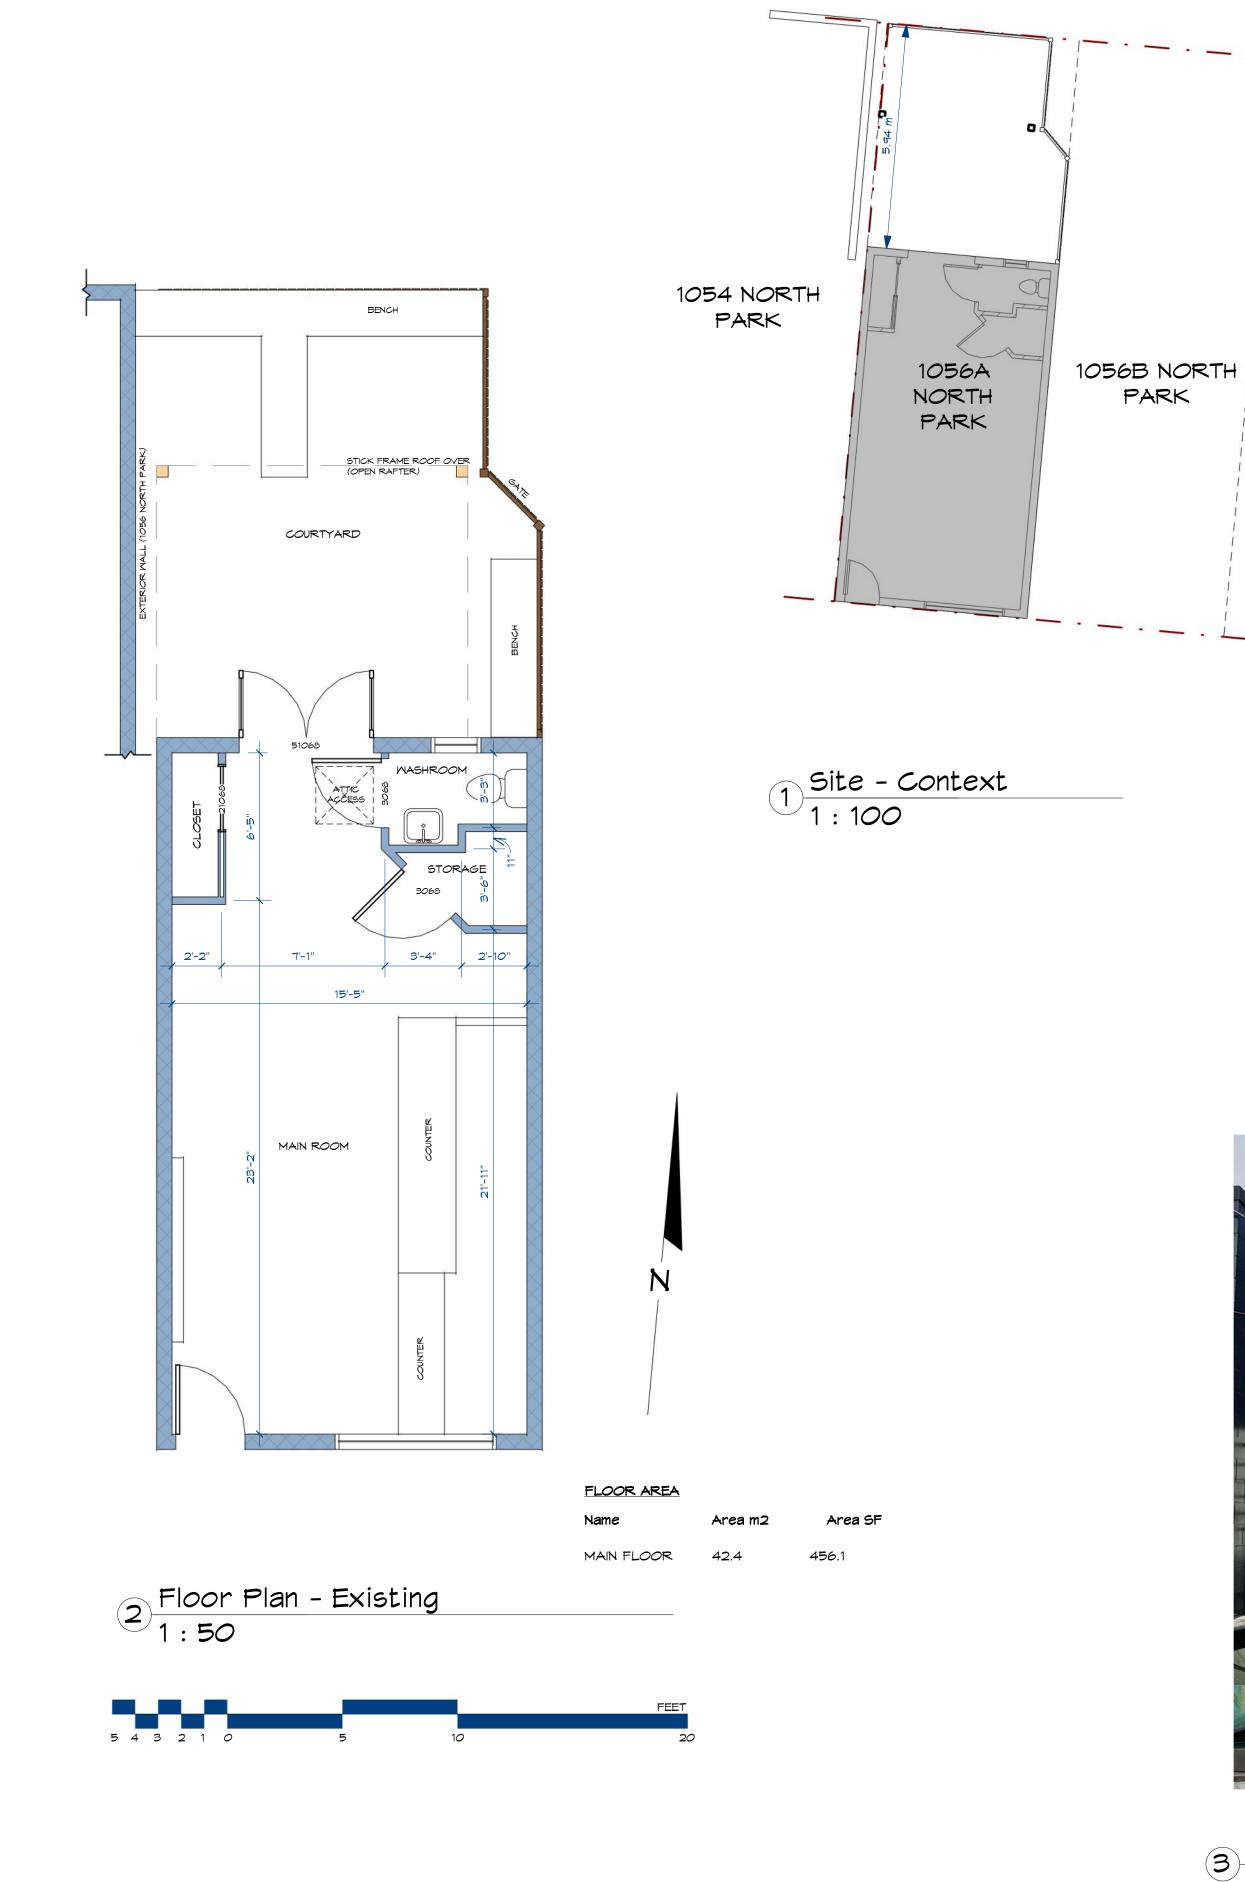

1802 to 1806

COOK STREET

3 South Elevation (NO SCALE)

| SITE DATA           |                                                           |  |  |
|---------------------|-----------------------------------------------------------|--|--|
| PROPERTY OWNER      |                                                           |  |  |
| CIVIC ADDRESS       | 1056 NORTH PARK, VICTORIA                                 |  |  |
| LEGAL DESCRIPTION   | CURRENT LOT 1, SUBURBAN LOT 13, VICTORIA CITY, PLAN 25545 |  |  |
| ZONE                | CR-4                                                      |  |  |
| PROJECT DESCRIPTION | TEMPORARY USE                                             |  |  |
| SITE AREA (1056A)   | 78.3m2 / 843.3 SF                                         |  |  |
| FLOOR AREA          | 42.4m2 / 456.1 SF                                         |  |  |

## FLOOR PLAN KEYNOTES:

INTERIOR MEASUREMENTS DETAILED ONLY. NO EXTERIOR DIMENSIONS TAKEN, EXTERIOR MEASUREMENTS ARE ASSUMED.

VICINITY MAP - Courtesy LTSA map

1056 North Park

Solid Outreach - Mark Milson

Temporary Use Application