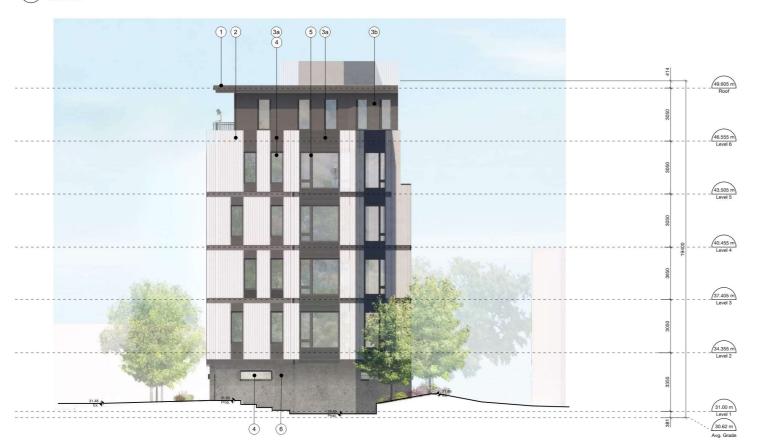

West Elevation
Scale 1:100

1 Rezoning and DPA 21/01/22 0 Rezoning and DPA 20/11/18 rev no description date Student Rental Housing 1693 Fort Street

Elevations - North and West

20-17 date issued April 29, 2021 As Noted MZ drawn by checked by ES revision no.

# Finish Legend Pre-finished Metal 'Weathered Zinc' (Mechanical Screen, Flashings and Parapets)

Corrugated Metal Cladding 'Surf White' (L2-L5 only)

Material Examples

©a) Charcoal Ceraclad 'Zen Garden' (L2-L5 Only)

(3b) Charcoal Ceraclad 'Smooth' (L5-L6 Only)

4 Glazing

5 Black Vinyl Window Frames (L1 to L6)

6 Exposed Concrete (Ground Level Only)

7 Painted Metal Picket Guard

General information, dimensions & specifications on these drawings are subject to confirmation and are not to be used as part of construction contract documentation.