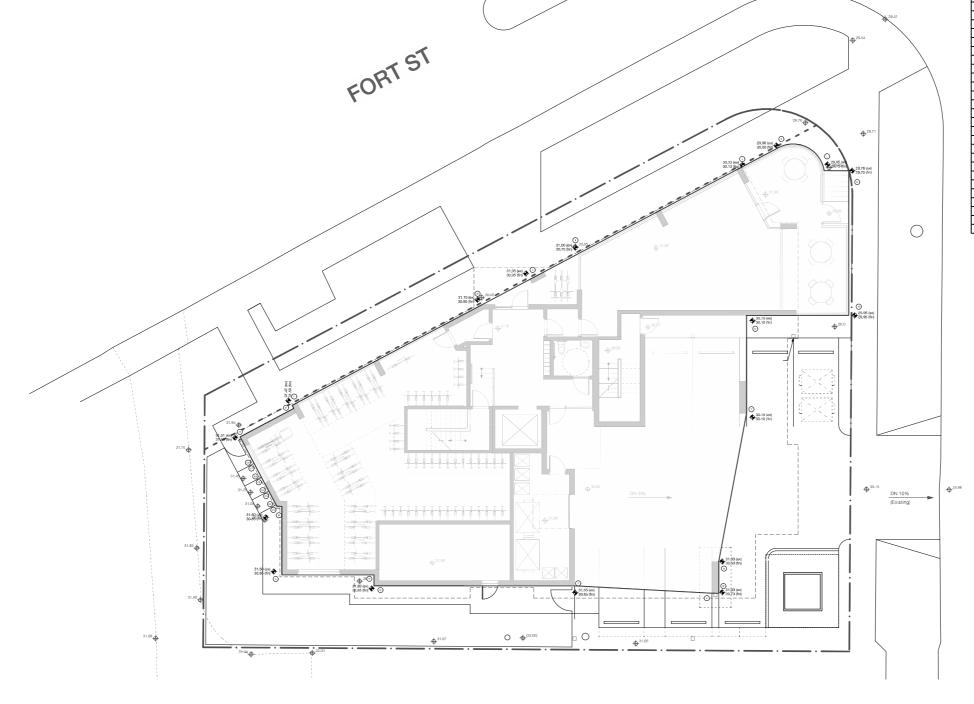

### Student Rental Housing

1693 Fort Street

sheet title

Site Plan / L1 Floorplan

| project no.  | 20-17                             |
|--------------|-----------------------------------|
| drawing file | 20-17 Student Housing CURRENT.vwx |
| date issued  | April 29, 2021                    |
| scale        | As Noted                          |
| drawn by     | MZ                                |
| checked by   | ES                                |
| revision no. | sheet no.                         |
|              | ↑ A1.1                            |