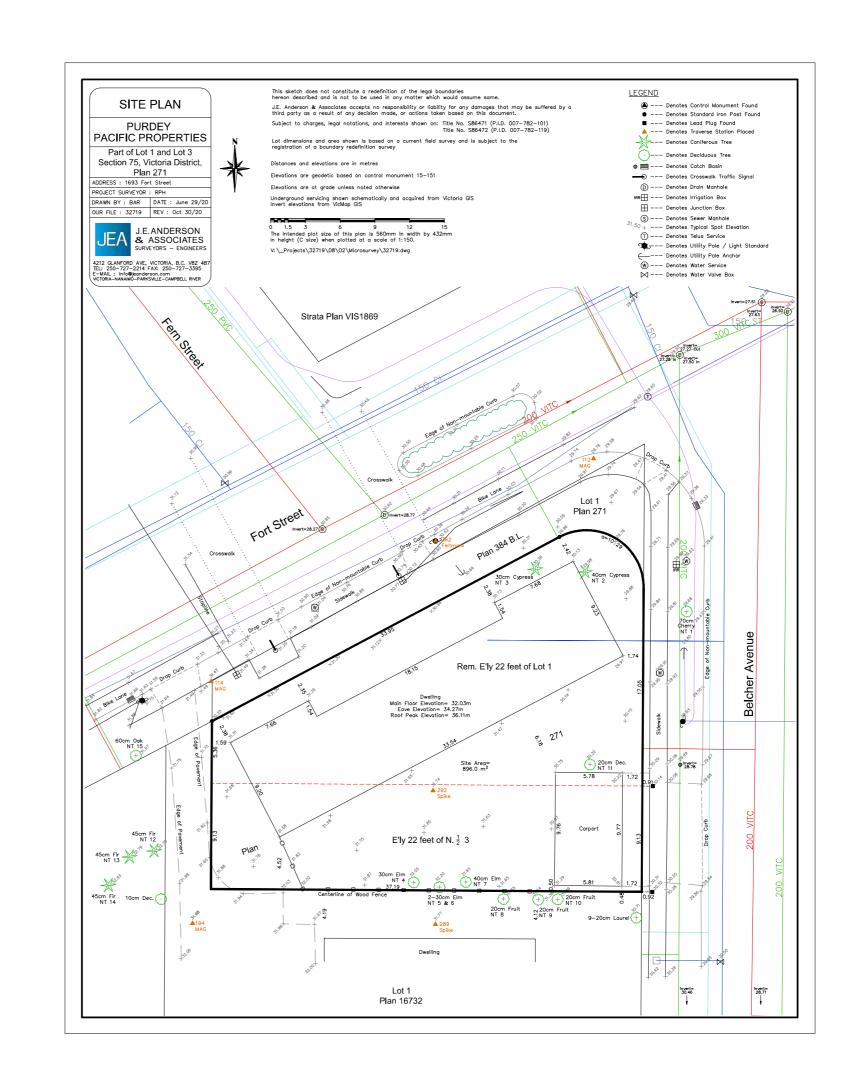

### Student Rental Housing

1693 Fort Street

sheet title Survey

| project no.  |                | 20-17                     |
|--------------|----------------|---------------------------|
| drawing file | 20-17 St       | udent Housing CURRENT.vwx |
| date issued  | April 29, 2021 |                           |
| scale        |                | As Noted                  |
| drawn by     |                | MZ                        |
| checked by   |                | ES                        |
| revision no. |                | sheet no.                 |

sheet no.

- General information, dimensions & specifications on these drawings are subject to confirmation and are not to be used as part of construction contract documentation.
- Refer to landscape architectural drawings for paving and plant materials information.

### Student Rental Housing

1693 Fort Street

sheet title

Site Plan / L1 Floorplan

| project no.  | 20-17                             |
|--------------|-----------------------------------|
| drawing file | 20-17 Student Housing CURRENT.vwx |
| date issued  | April 29, 2021                    |
| scale        | As Noted                          |
| drawn by     | MZ                                |
| checked by   | ES                                |
| revision no. | sheet no.                         |
|              | ↑ A1.1                            |