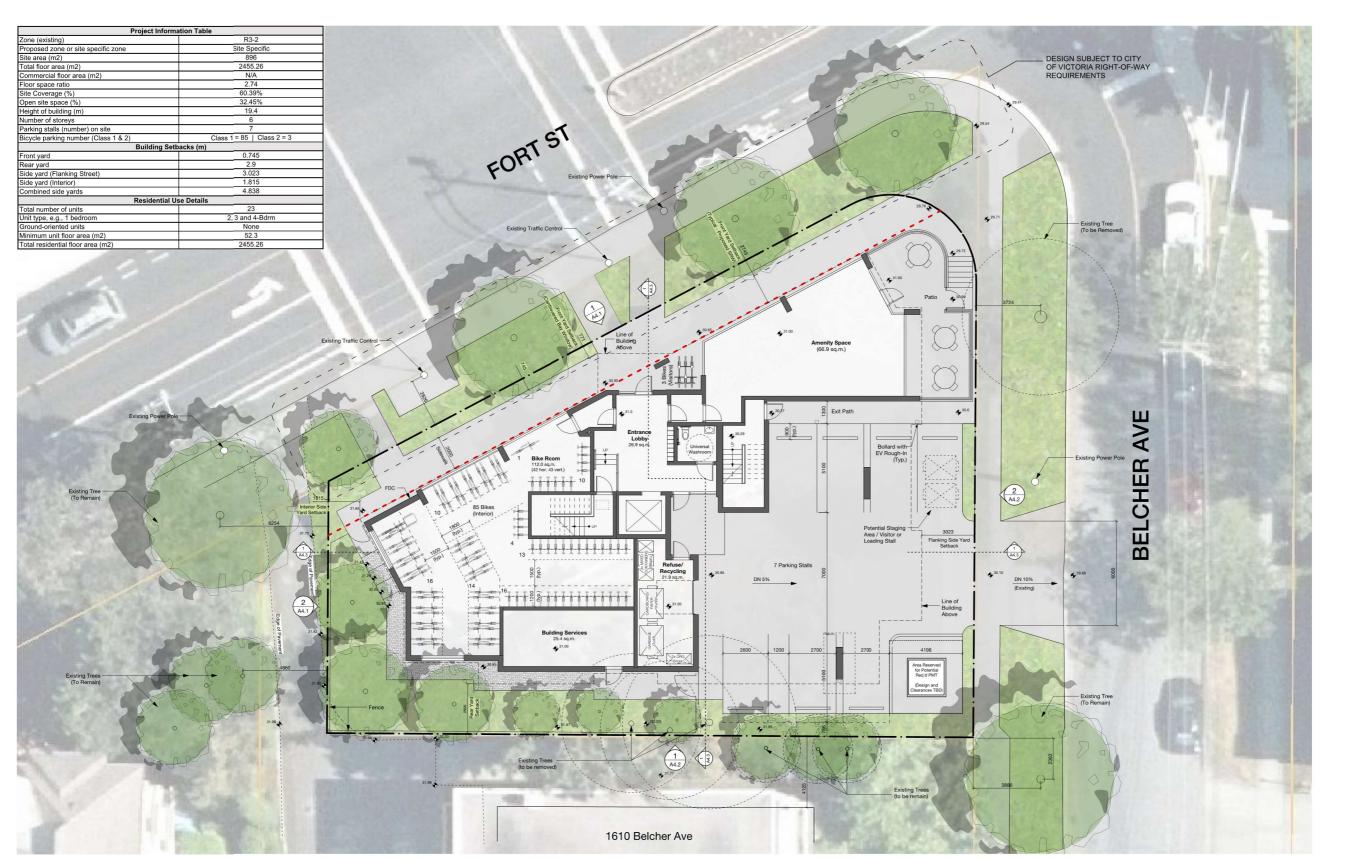

### Student Rental Housing

1693 Fort Street

sheet title

Site Plan / L1 Floorplan

| project no.  | 20-17                             |
|--------------|-----------------------------------|
| drawing file | 20-17 Student Housing CURRENT.vwx |
| date issued  | April 29, 2021                    |
| scale        | As Noted                          |
| drawn by     | MZ                                |
| checked by   | ES                                |
| revision no. | sheet no.                         |
|              | ↑ A1.1                            |

### NOTES:

General information, dimensions & specifications on these drawings are subject to confirmation and are not to be used as part of construction contract documentation.

2 Rezoning and DPA 21/04/29
1 Rezoning and DPA 21/01/22
0 Rezoning and DPA 20/11/18
rev no description date