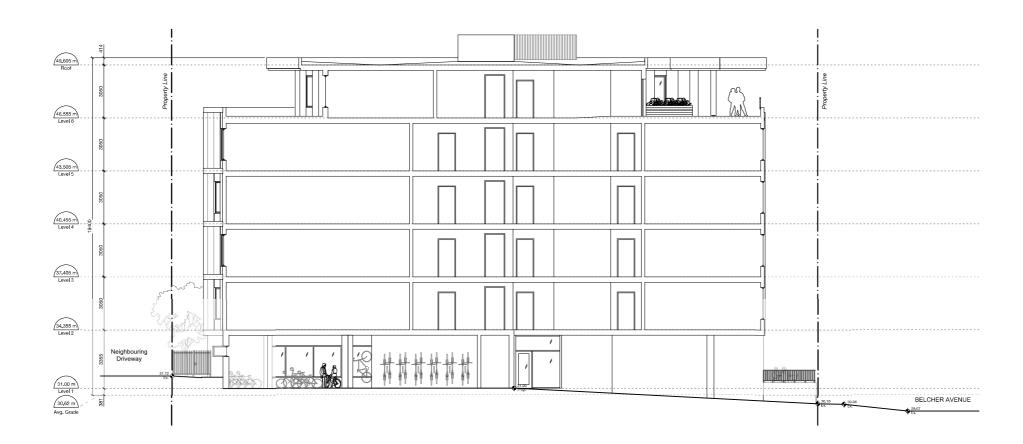

arche project shown and may not be reten consent. | itecture to be |
|                          |                                                                                                                |                |

Student Rental Housing

1693 Fort Street

sheet title

Elevations - South and East

| project no.          | 20-17                      |
|----------------------|----------------------------|
| drawing file 20-17 S | tudent Housing CURRENT.vwx |
| date issued          | April 29, 2021             |
| scale                | As Noted                   |
| drawn by             | MZ                         |
| checked by           | ES                         |
| revision no.         | sheet no.                  |
| 1                    | A4.2                       |



Section 1
Scale 1:100





# D'AMBROSIO architecture + urbanism



General information, dimensions & specifications on these drawings are subject to confirmation and are not to be used as part of construction contract documentation.



| 2                                                                                                                           | Rezoning and DPA | 21/04/29 |  |
|-----------------------------------------------------------------------------------------------------------------------------|------------------|----------|--|
| 1                                                                                                                           | Rezoning and DPA | 21/01/22 |  |
| 0