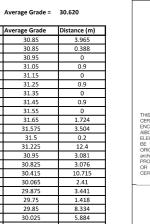

| ID | Grade (m) | Interval | Average Grade | Distance (m) |
|----|-----------|----------|---------------|--------------|
| Α  | 30.85     | A-B      | 30.85         | 3.965        |
| В  | 30.85     | B-C1     | 30.85         | 0.388        |
| C1 | 30.85     | C1-C2    | 30.95         | 0            |
| C2 | 31.05     | C2-C3    | 31.05         | 0.9          |
| C3 | 31.05     | C3-C4    | 31.15         | 0            |
| C4 | 31.25     | C4-C5    | 31.25         | 0.9          |
| C5 | 31.25     | C5-C6    | 31.35         | 0            |
| C6 | 31.45     | C6-C7    | 31.45         | 0.9          |
| C7 | 31.45     | C7-C8    | 31.55         | 0            |
| C8 | 31.65     | C8-D     | 31.65         | 1.724        |
| D  | 31.65     | D-E      | 31.575        | 3.504        |
| E  | 31.5      | E-F      | 31.5          | 0.2          |
| F  | 31.5      | F-G      | 31.225        | 12.4         |
| G  | 30.95     | G-H      | 30.95         | 3.081        |
| Н  | 30.95     | H-I      | 30.825        | 3.076        |
| _  | 30.7      | I-J      | 30.415        | 10.715       |
| J  | 30.13     | J-K      | 30.065        | 2.41         |
| K  | 30        | K-L      | 29.875        | 3.441        |
| L  | 29.75     | L-M      | 29.75         | 1.418        |
| M  | 29.75     | M-N      | 29.85         | 8.334        |
| N  | 29.95     | N-O      | 30.025        | 5.884        |
| 0  | 30.1      | O-P      | 30.1          | 5.632        |
| Р  | 30.1      | P-Q      | 30.35         | 8.684        |
| Q  | 30.6      | Q-R      | 30.65         | 1.83         |
| R  | 30.7      | R-S      | 30.7          | 0.4          |
| S  | 30.7      | S-T      | 30.775        | 7.914        |
| T  | 30.85     | T-U      | 30.85         | 11.552       |
| U  | 30.85     | U-V      | 30.85         | 0.628        |
| V  | 30.85     | V-A      | 30.85         | 5.3          |

# **BELCHER AVE**

1 Average Grade Calculation
Scale 1:100

copyright reserved, these drawings and designs are and at all times remain the property of d'ambrosio architecture to be used for the project shown and may not be reproduced without written consent.

### Average Grade

| project no.           | 20-17                     |
|-----------------------|---------------------------|
| drawing file 20-17 St | udent Housing CURRENT.vwx |
| date issued           | April 29, 2021            |
| scale                 | As Noted                  |
| drawn by              | MZ                        |
| checked by            | ES                        |
| revision no.          | sheet no.                 |
| 1                     | A0.2                      |