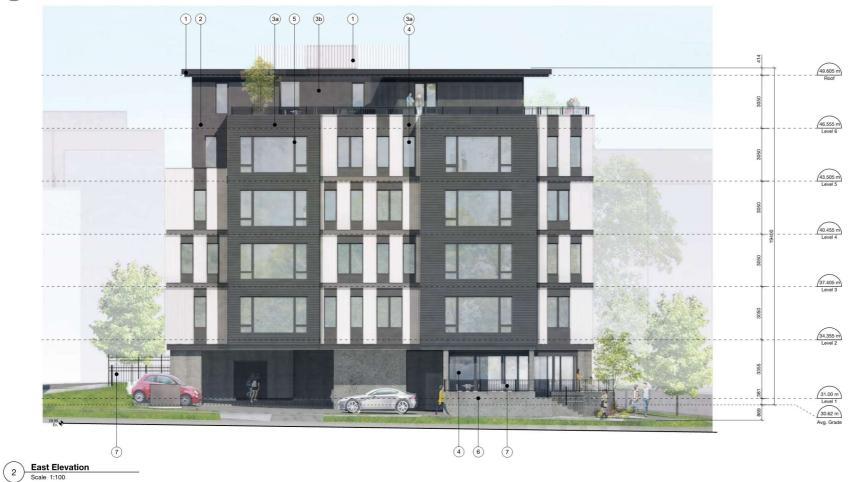

# D'AMBROSIO architecture + urbanism

Student Rental Housing

1693 Fort Street

Elevations - South and East

| project no.          | 20-17                      |
|----------------------|----------------------------|
| drawing file 20-17 S | tudent Housing CURRENT.vwx |
| date issued          | April 29, 2021             |
| scale                | As Noted                   |
| drawn by             | MZ                         |
| checked by           | ES                         |
| revision no.         | sheet no.                  |
| 1                    | A0.3                       |

### Student Rental Housing

1693 Fort Street

Elevations - South and East

| project no.           | 20-17                     |
|-----------------------|---------------------------|
| drawing file 20-17 St | udent Housing CURRENT.vwx |
| date issued           | April 29, 2021            |
| scale                 | As Noted                  |
| drawn by              | MZ                        |
| checked by            | ES                        |
| revision no.          | sheet no.                 |
| 1                     | A0.3                      |

# Material Examples Finish Legend Corrugated Metal Cladding 'Surf White' (L2-L5 only)

7 Painted Metal Picket Guard

sheet title

# Finish Legend Pre-finished Metal 'Weathered Zinc' (Mechanical Screen, Flashings and Parapets)

Corrugated Metal Cladding 'Surf White' (L2-L5 only)

Material Examples

©a) Charcoal Ceraclad 'Zen Garden' (L2-L5 Only)

(3b) Charcoal Ceraclad 'Smooth' (L5-L6 Only)

4 Glazing

5 Black Vinyl Window Frames (L1 to L6)

6 Exposed Concrete (Ground Level Only)

7 Painted Metal Picket Guard

General information, dimensions & specifications on these drawings are subject to confirmation and are not to be used as part of construction contract documentation.

Student Rental Housing

1693 Fort Street

sheet title

Elevations - South and East

| project no.          | 20-17                      |
|----------------------|----------------------------|
| drawing file 20-17 S | tudent Housing CURRENT.vwx |
| date issued          | April 29, 2021             |
| scale                | As Noted                   |
| drawn by             | MZ                         |
| checked by           | ES                         |
| revision no.         | sheet no.                  |
| 1                    | A4.2                       |