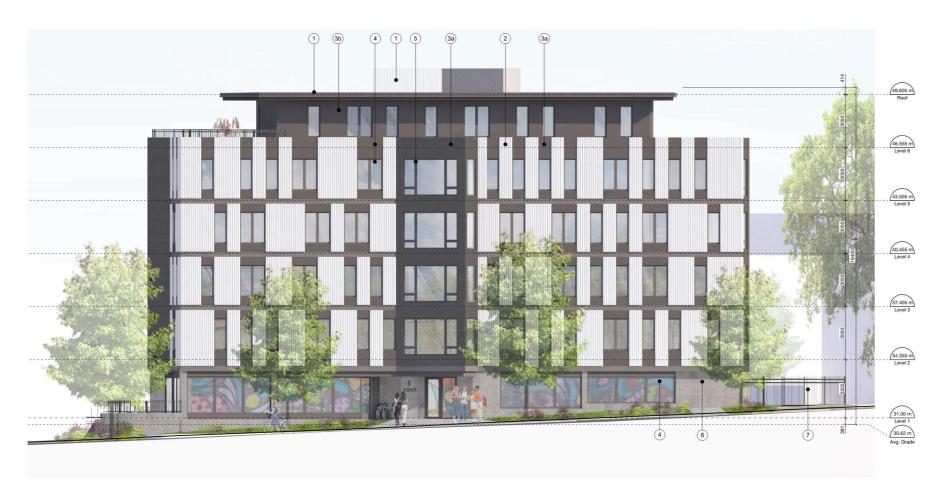

West Elevation
Scale 1:100

### D'AMBROSIO architecture + urbanism

General information, dimensions & specifications on these drawings are subject to confirmation and are not to be used as part of construction contract documentation.

1 Rezoning and DPA 21/01/22 0 Rezoning and DPA 20/11/18 rev no description date Student Rental Housing 1693 Fort Street

Elevations - North and West

20-17 date issued April 29, 2021 As Noted MZ drawn by checked by ES revision no.

# Material Examples Finish Legend Corrugated Metal Cladding 'Surf White' (L2-L5 only)

7 Painted Metal Picket Guard

sheet title

### D'AMBROSIO architecture + urbanism

# Finish Legend Pre-finished Metal 'Weathered Zinc' (Mechanical Screen, Flashings and Parapets)

Corrugated Metal Cladding 'Surf White' (L2-L5 only)

Material Examples

©a) Charcoal Ceraclad 'Zen Garden' (L2-L5 Only)

(3b) Charcoal Ceraclad 'Smooth' (L5-L6 Only)

4 Glazing

5 Black Vinyl Window Frames (L1 to L6)

6 Exposed Concrete (Ground Level Only)

7 Painted Metal Picket Guard

General information, dimensions & specifications on these drawings are subject to confirmation and are not to be used as part of construction contract documentation.