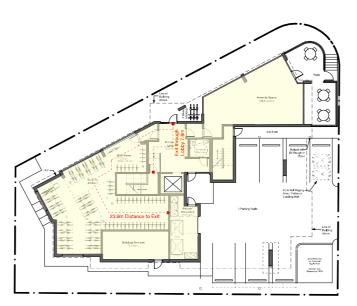

### Student Rental Housing

1693 Fort Street

sheet title

Site Plan / L1 Floorplan

| project no.  | 20-17                             |
|--------------|-----------------------------------|
| drawing file | 20-17 Student Housing CURRENT.vwx |
| date issued  | April 29, 2021                    |
| scale        | As Noted                          |
| drawn by     | MZ                                |
| checked by   | ES                                |
| revision no. | sheet no.                         |
|              | ↑ A1.1                            |