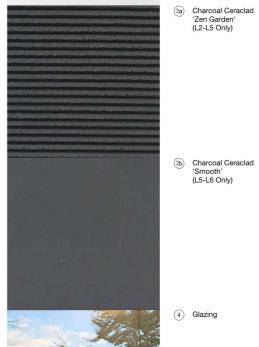

# Finish Legend Pre-finished Metal 'Weathered Zinc' (Mechanical Screen, Flashings and Parapets)

Corrugated Metal Cladding 'Surf White' (L2-L5 only)

Material Examples

©a) Charcoal Ceraclad 'Zen Garden' (L2-L5 Only)

(3b) Charcoal Ceraclad 'Smooth' (L5-L6 Only)

4 Glazing

5 Black Vinyl Window Frames (L1 to L6)

6 Exposed Concrete (Ground Level Only)

7 Painted Metal Picket Guard

General information, dimensions & specifications on these drawings are subject to confirmation and are not to be used as part of construction contract documentation.