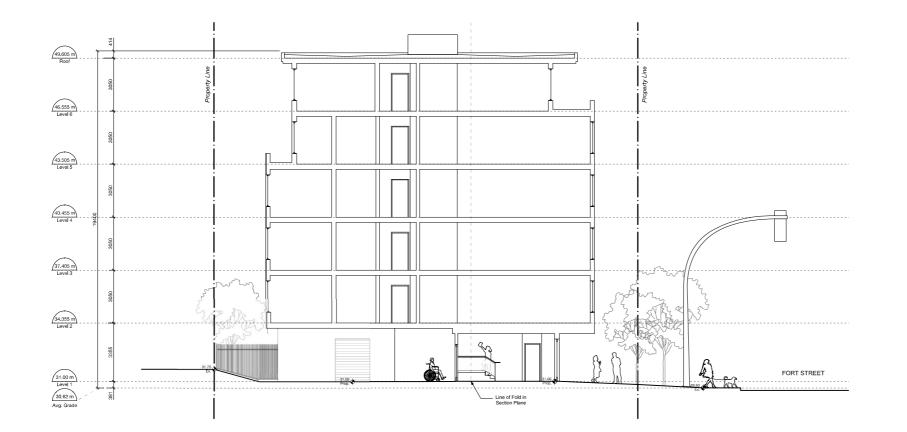

ay not be reten consent. | itecture to be |
|                          |                                                                                                                |                |

Student Rental Housing

1693 Fort Street

sheet title

Elevations - South and East

| project no.          | 20-17                      |
|----------------------|----------------------------|
| drawing file 20-17 S | tudent Housing CURRENT.vwx |
| date issued          | April 29, 2021             |
| scale                | As Noted                   |
| drawn by             | MZ                         |
| checked by           | ES                         |
| revision no.         | sheet no.                  |
| 1                    | A4.2                       |



Section 1
Scale 1:100





# D'AMBROSIO architecture + urbanism



General information, dimensions & specifications on these drawings are subject to confirmation and are not to be used as part of construction contract documentation.



| 2                                                                                                                           | Rezoning and DPA | 21/04/29 |  |
|-----------------------------------------------------------------------------------------------------------------------------|------------------|----------|--|
| 1                                                                                                                           | Rezoning and DPA | 21/01/22 |  |
| 0