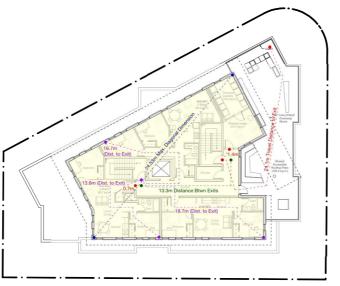

### Student Rental Housing

1693 Fort Street

sheet title

L4 & L5 Floorplans

| project no.           | 20-17                     |
|-----------------------|---------------------------|
| drawing file 20-17 St | udent Housing CURRENT.vwx |
| date issued           | April 29, 2021            |
| scale                 | As Noted                  |
| drawn by              | MZ                        |
| checked by            | ES                        |
| revision no.          | sheet no.                 |
| 1                     | A2.2                      |

### L6 & Roof Floorplans

| project no.          | 20-17                      |
|----------------------|----------------------------|
| drawing file 20-17 S | tudent Housing CURRENT.vwx |
| date issued          | April 29, 2021             |
| scale                | As Noted                   |
| drawn by             | MZ                         |
| checked by           | ES                         |
| revision no.         | sheet no.                  |
| 1                    | A2.3                       |