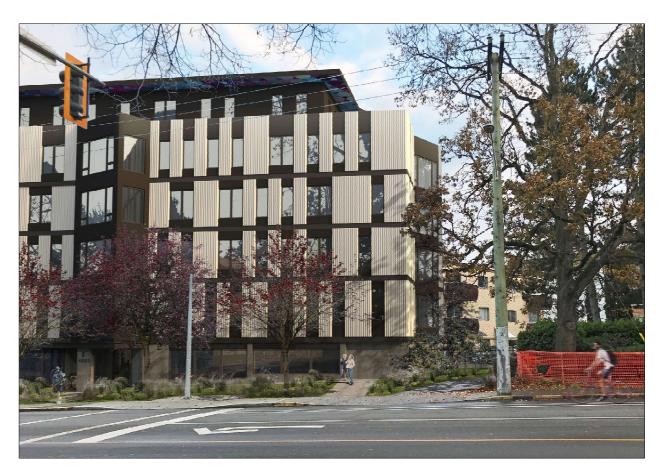

# Material Examples Finish Legend Corrugated Metal Cladding 'Surf White' (L2-L5 only)

7 Painted Metal Picket Guard

sheet title

# Finish Legend Pre-finished Metal 'Weathered Zinc' (Mechanical Screen, Flashings and Parapets)

Corrugated Metal Cladding 'Surf White' (L2-L5 only)

Material Examples

©a) Charcoal Ceraclad 'Zen Garden' (L2-L5 Only)

(3b) Charcoal Ceraclad 'Smooth' (L5-L6 Only)

4 Glazing

5 Black Vinyl Window Frames (L1 to L6)

6 Exposed Concrete (Ground Level Only)

7 Painted Metal Picket Guard

General information, dimensions & specifications on these drawings are subject to confirmation and are not to be used as part of construction contract documentation.