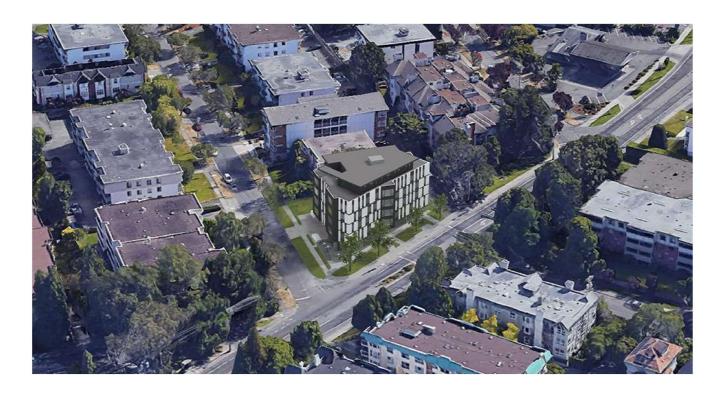

# **1693 Fort Street** Victoria, B.C.

2960 Jutland Road Victoria BC Canada V8T5K2

2 5 0 . 3 8 4 . 2 4 0 0 2 5 0 . 3 8 4 . 2 4 0 0 mail @ daustudio .ca www . daustudio . ca

Issued for Re-Zoning and **Development Permit Applications April 29, 2021** 

### Student Rental Housing

1693 Fort Street

Code Summary

| project no.           | 20-17                     |
|-----------------------|---------------------------|
| drawing file 20-17 St | udent Housing CURRENT.wwx |
| date issued           | April 29, 2021            |
| scale                 | As Noted                  |
| drawn by              | MZ                        |
| checked by            | ES                        |
| revision no.          | sheet no.                 |
| 1                     | A0.1                      |
|                       |                           |