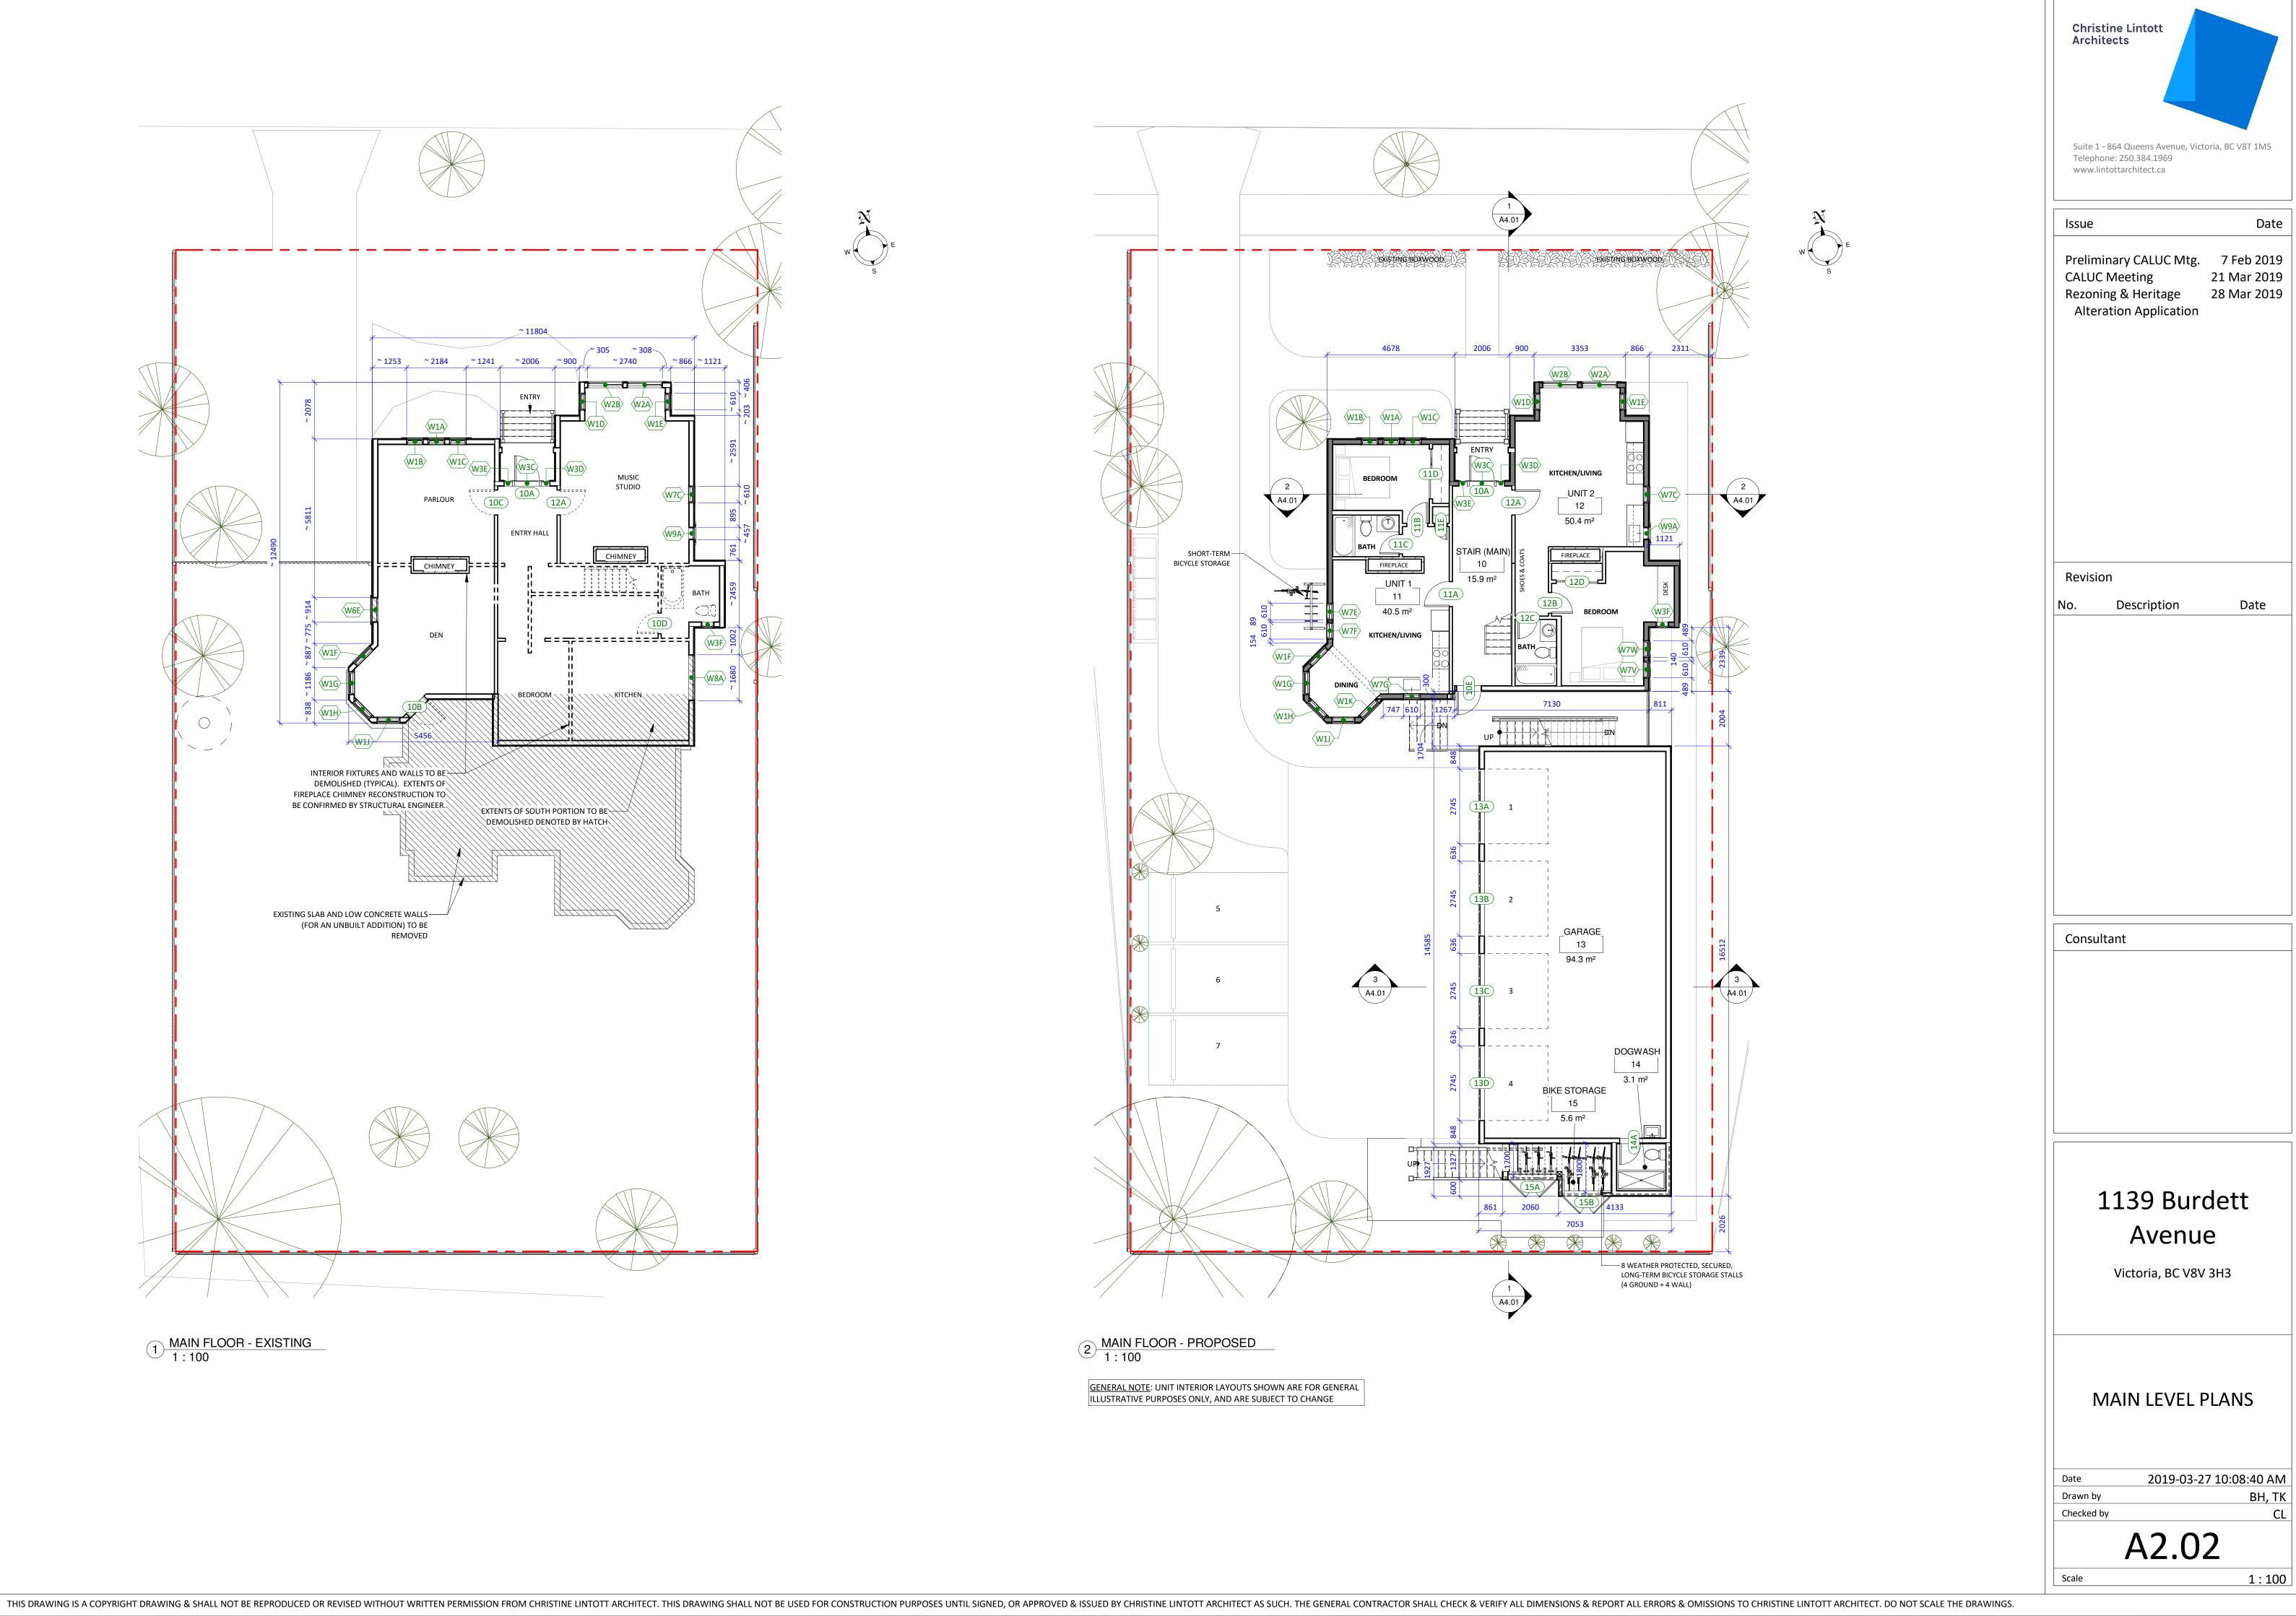

### Drawing List (Architectural)

| <u>NO.</u> | TITLE                               |
|------------|-------------------------------------|
| A0.01      | COVER                               |
| A1.00      | SITE PLANS                          |
| A1.01      | SITE SURVEY                         |
| A1.02      | NEIGHBOURHOOD CONTEXT               |
| A1.03      | PHOTOS - EXISTING HERITAGE BUILDING |
| A2.01      | LOWER LEVEL PLAN - PROPOSED         |
| A2.02      | MAIN LEVEL PLANS                    |
| A2.03      | UPPER LEVEL PLANS                   |
| A2.04      | LOFT LEVEL PLANS                    |
| A2.05      | ROOF PLANS                          |
| A3.01      | ELEVATIONS - NORTH                  |
| A3.02      | ELEVATIONS - SOUTH                  |
| A3.03      | ELEVATIONS - EAST                   |
| A3.04      | ELEVATIONS - WEST                   |
| A3.05      | SPATIAL SEPARATIONS ANALYSIS        |
| A4.01      | BUILDING SECTIONS                   |
| A8.01      | 3D PERSPECTIVES                     |
| A8.02      | 3D PERSPECTIVES                     |
| A9.01      | DOOR & WINDOW SCHEDULES             |

#### Property & Project Information

| Property & Proje                   | ect information                               |                                                                                                                                                                                                                                                                                                                                              |                                      |            |
|------------------------------------|-----------------------------------------------|----------------------------------------------------------------------------------------------------------------------------------------------------------------------------------------------------------------------------------------------------------------------------------------------------------------------------------------------|--------------------------------------|------------|
| GENERAL PROPERTY INFORM            | /IATION                                       |                                                                                                                                                                                                                                                                                                                                              |                                      |            |
| PROJECT DESCRIPTION                |                                               | A RENOVATION AND ADDITION TO A 2 1/2 STOREY HERITAGE HOUSE<br>THIS PROJECT PROPOSES A RENOVATION TO THE EXISTING TWO-AND-ONE-HALF<br>STOREY HERITAGE STRUCTURE AND TWO (2) STOREY ADDITION TO THE SOUTHERN<br>PORTION, CREATING A TOTAL OF SEVEN (7) MARKET RENTAL APARTMENTS.<br>EXISTING HERITAGE ELEMENTS WILL BE PRESERVED AND ENHANCED. |                                      |            |
| CIVIC ADDRESS                      |                                               | 1139 BURDETT AVENUE, VIC                                                                                                                                                                                                                                                                                                                     | CTORIA BC, V8V 3H3                   |            |
| LEGAL DESCRIPTION                  |                                               | LOT A, PLAN VIP62357, FAIRFIELD FARM ESTATE, VICTORIA DISTRICT                                                                                                                                                                                                                                                                               |                                      |            |
| PROPERTY IDENTIFICATION (          | P.I.D.)                                       | 023-276-801                                                                                                                                                                                                                                                                                                                                  |                                      |            |
| AUTHORITY HAVING JURISDI           | CTION                                         | CITY OF VICTORIA                                                                                                                                                                                                                                                                                                                             |                                      |            |
| APPLICABLE BUILDING CODE           |                                               | BRITISH COLUMBIA BUILDIN                                                                                                                                                                                                                                                                                                                     | NG CODE, 2018 EDITION, INCLUDING ALI | AMENDMENTS |
| COMMUNITY ASSOCIATION              | AND USE COMMITTEE (C.A.L.U.C.)                | FAIRFIELD                                                                                                                                                                                                                                                                                                                                    |                                      |            |
|                                    |                                               |                                                                                                                                                                                                                                                                                                                                              |                                      |            |
| PROJECT INFORMATION TAE            | BLE                                           | EXISTING                                                                                                                                                                                                                                                                                                                                     | PROPOSED                             |            |
| ZONING DISTRICT                    |                                               | R1-B (SINGLE FAMILY)                                                                                                                                                                                                                                                                                                                         | NEW                                  |            |
| SITE AREA (m <sup>2</sup> )        |                                               | 783.1                                                                                                                                                                                                                                                                                                                                        | (NO CHANGE)                          |            |
| TOTAL FLOOR AREA (m <sup>2</sup> ) |                                               | 287.4                                                                                                                                                                                                                                                                                                                                        | 418.22                               |            |
| COMMERCIAL FLOOR AREA (            | m²)                                           | N/A                                                                                                                                                                                                                                                                                                                                          | N/A                                  |            |
| FLOOR SPACE RATIO                  |                                               | 0.367                                                                                                                                                                                                                                                                                                                                        | 0.534                                |            |
| SITE COVERAGE (%)                  |                                               | 18.09                                                                                                                                                                                                                                                                                                                                        | 33.46                                |            |
| OPEN SITE SPACE (%)                |                                               | 73.29                                                                                                                                                                                                                                                                                                                                        | 35.52                                |            |
| HEIGHT OF BUILDING (m)             |                                               | 9.325                                                                                                                                                                                                                                                                                                                                        | ≤ 9.325                              |            |
| NUMBER OF STOREYS                  |                                               | 2 1/2                                                                                                                                                                                                                                                                                                                                        | 2 1/2                                |            |
| PARKING STALLS ON SITE             |                                               | 1                                                                                                                                                                                                                                                                                                                                            | 7                                    |            |
| BICYCLE PARKING                    |                                               | 0                                                                                                                                                                                                                                                                                                                                            | 8 STORAGE + 6 RACK                   |            |
| BUILDING SETBACKS:                 | FRONT YARD (m)                                | 4.85                                                                                                                                                                                                                                                                                                                                         | (NO CHANGE)                          |            |
|                                    | REAR YARD (m)                                 | 18.54                                                                                                                                                                                                                                                                                                                                        | 2.03                                 |            |
|                                    | SIDE YARD - WEST (m)                          | 6.29                                                                                                                                                                                                                                                                                                                                         | 6.29 TO 11.70                        |            |
|                                    | SIDE YARD - EAST (m)                          | 1.19                                                                                                                                                                                                                                                                                                                                         | 1.19 TO 1.50                         |            |
|                                    | COMBINED SIDE YARDS (m)                       | 7.48                                                                                                                                                                                                                                                                                                                                         | ≥ 7.48                               |            |
| RESIDENTIAL USE DETAILS:           | TOTAL NUMBER OF UNITS                         | 1                                                                                                                                                                                                                                                                                                                                            | 7                                    |            |
|                                    | UNIT TYPE                                     | SINGLE FAMILY                                                                                                                                                                                                                                                                                                                                | ONE BEDROOM                          |            |
|                                    | GROUND-ORIENTED UNITS                         | 1                                                                                                                                                                                                                                                                                                                                            | 2                                    |            |
|                                    | MINIMUM UNIT FLOOR AREA (m <sup>2</sup> )     | 287.4                                                                                                                                                                                                                                                                                                                                        | 37.8                                 |            |
|                                    | TOTAL RESIDENTIAL UNIT AREA (m <sup>2</sup> ) | 287.4                                                                                                                                                                                                                                                                                                                                        | 339.8                                |            |