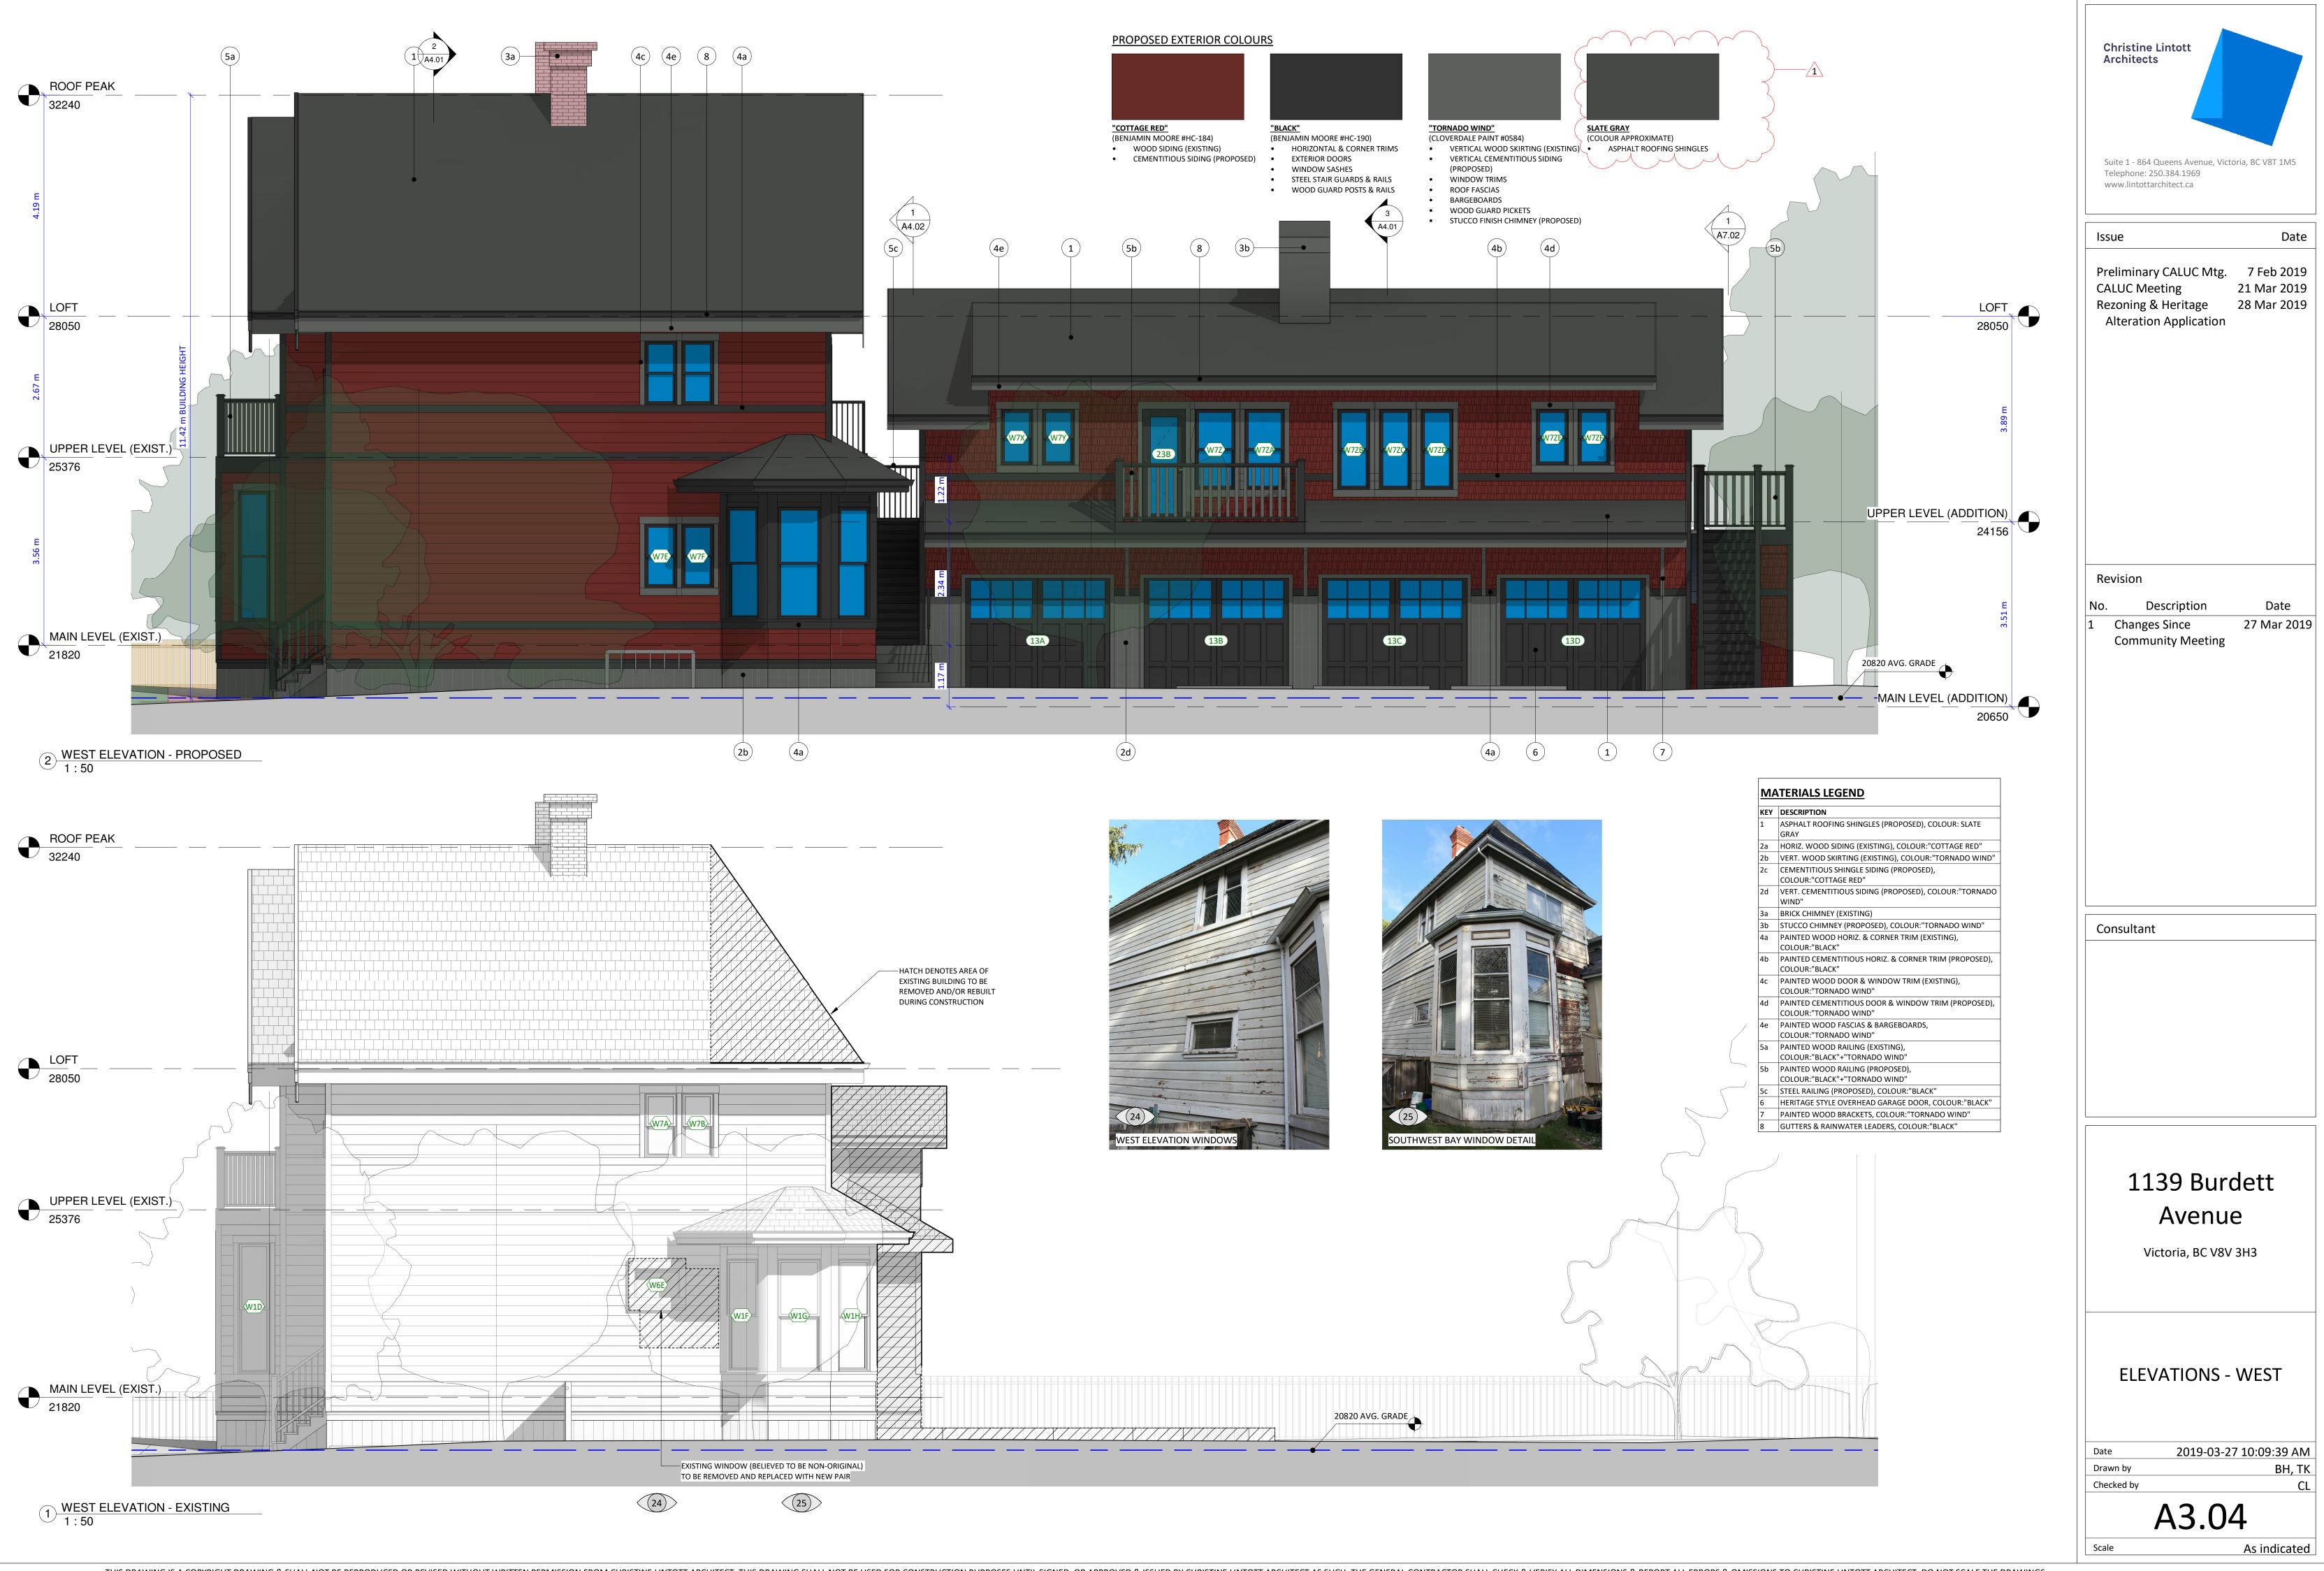

### Drawing List (Architectural)

| <u>NO.</u> | TITLE                               |
|------------|-------------------------------------|
| A0.01      | COVER                               |
| A1.00      | SITE PLANS                          |
| A1.01      | SITE SURVEY                         |
| A1.02      | NEIGHBOURHOOD CONTEXT               |
| A1.03      | PHOTOS - EXISTING HERITAGE BUILDING |
| A2.01      | LOWER LEVEL PLAN - PROPOSED         |
| A2.02      | MAIN LEVEL PLANS                    |
| A2.03      | UPPER LEVEL PLANS                   |
| A2.04      | LOFT LEVEL PLANS                    |
| A2.05      | ROOF PLANS                          |
| A3.01      | ELEVATIONS - NORTH                  |
| A3.02      | ELEVATIONS - SOUTH                  |
| A3.03      | ELEVATIONS - EAST                   |
| A3.04      | ELEVATIONS - WEST                   |
| A3.05      | SPATIAL SEPARATIONS ANALYSIS        |
| A4.01      | BUILDING SECTIONS                   |
| A8.01      | 3D PERSPECTIVES                     |
| A8.02      | 3D PERSPECTIVES                     |
| A9.01      | DOOR & WINDOW SCHEDULES             |