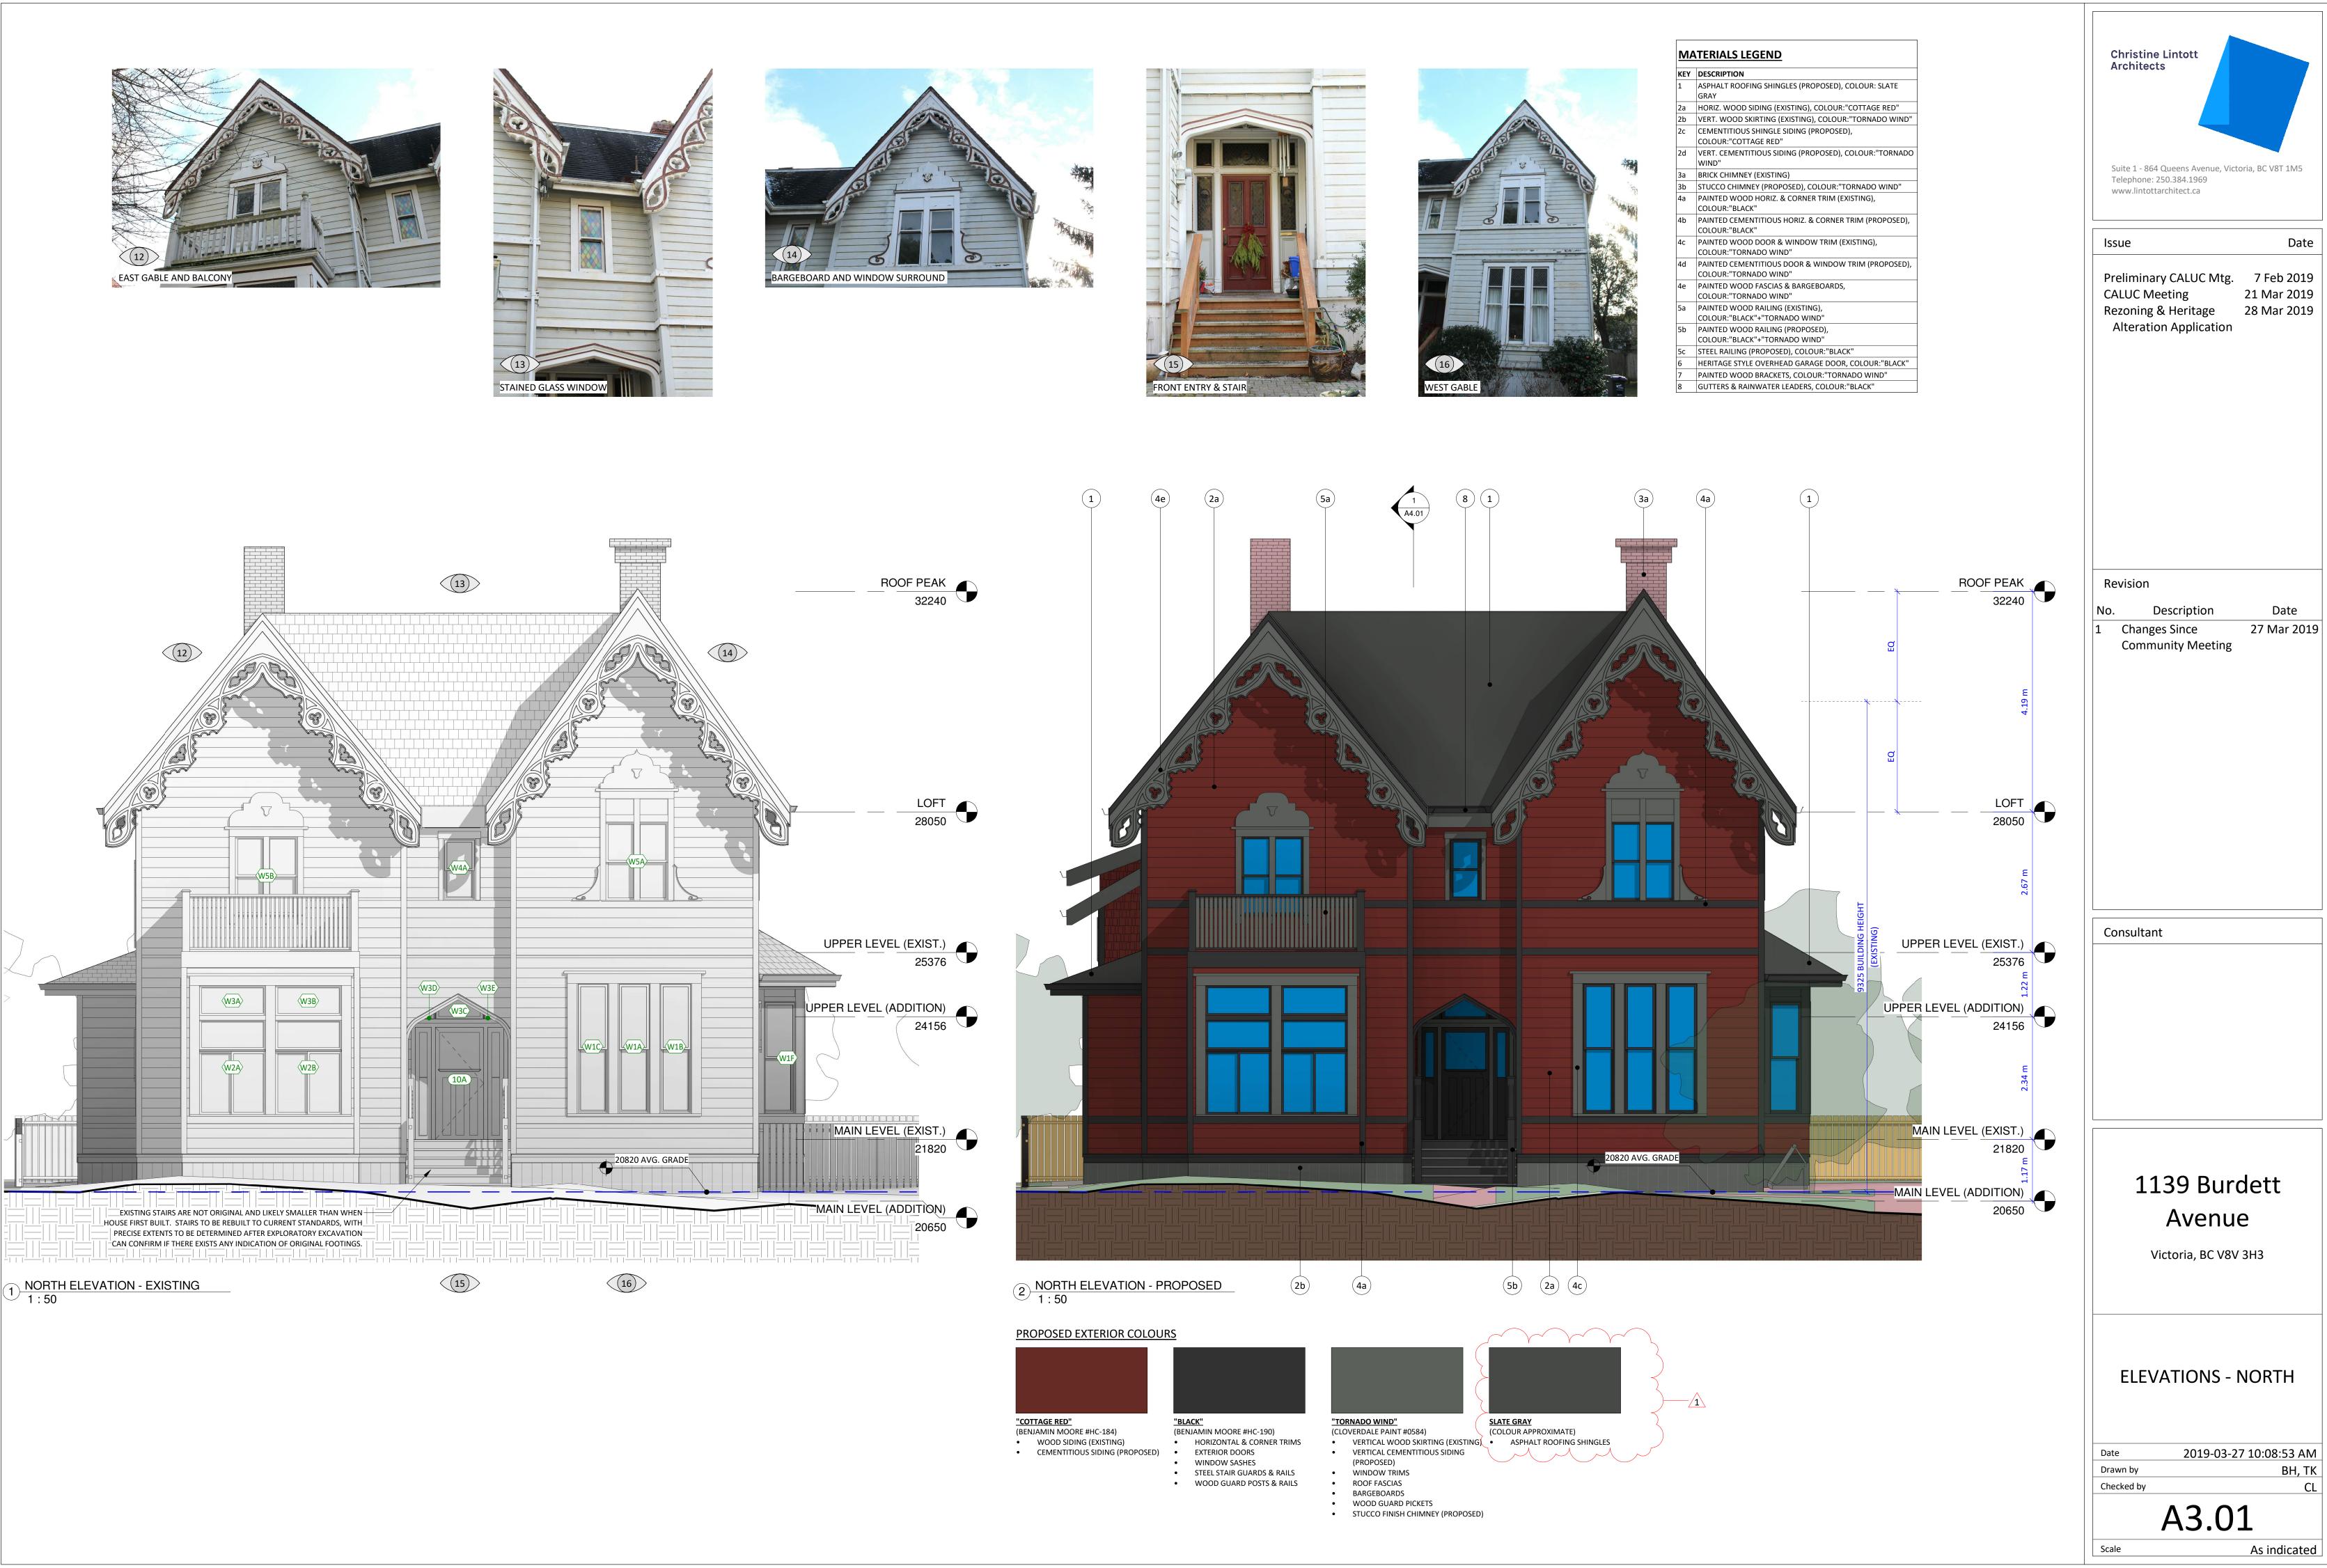

### Drawing List (Architectural)

| <u>NO.</u> | TITLE                               |
|------------|-------------------------------------|
| A0.01      | COVER                               |
| A1.00      | SITE PLANS                          |
| A1.01      | SITE SURVEY                         |
| A1.02      | NEIGHBOURHOOD CONTEXT               |
| A1.03      | PHOTOS - EXISTING HERITAGE BUILDING |
| A2.01      | LOWER LEVEL PLAN - PROPOSED         |
| A2.02      | MAIN LEVEL PLANS                    |
| A2.03      | UPPER LEVEL PLANS                   |
| A2.04      | LOFT LEVEL PLANS                    |
| A2.05      | ROOF PLANS                          |
| A3.01      | ELEVATIONS - NORTH                  |
| A3.02      | ELEVATIONS - SOUTH                  |
| A3.03      | ELEVATIONS - EAST                   |
| A3.04      | ELEVATIONS - WEST                   |
| A3.05      | SPATIAL SEPARATIONS ANALYSIS        |
| A4.01      | BUILDING SECTIONS                   |
| A8.01      | 3D PERSPECTIVES                     |
| A8.02      | 3D PERSPECTIVES                     |
| A9.01      | DOOR & WINDOW SCHEDULES             |