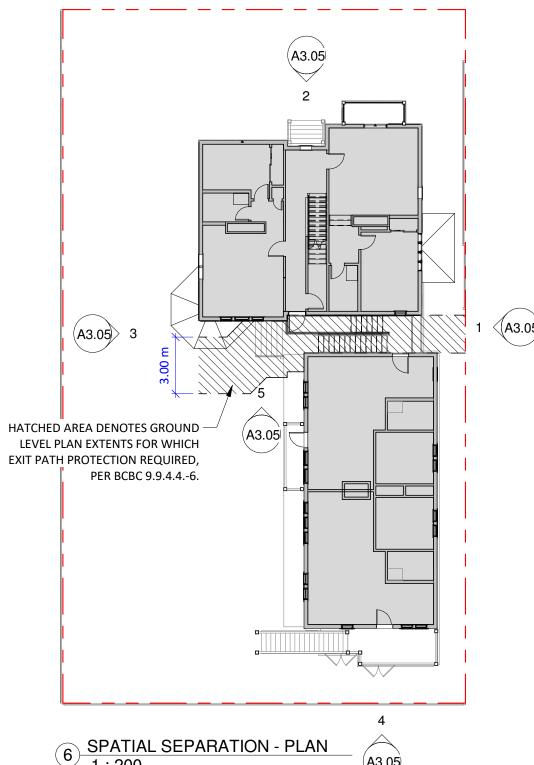

| 6 - S      | PATIAL SEPARATIONS                                                                           |                |         |                  |                  |                                    |       |                                   |      |
|------------|----------------------------------------------------------------------------------------------|----------------|---------|------------------|------------------|------------------------------------|-------|-----------------------------------|------|
| <u>NO.</u> | <u>ITEM</u>                                                                                  | DESC           | RIPTION |                  |                  |                                    |       |                                   |      |
| 6-1        | SPATIAL SEPARATION AND<br>EXPOSURE PROTECTION &<br>CONSTRUCTION OF EXPOSING<br>BUILDING FACE |                | H:      | <u>WALL AREA</u> |                  | <u>LIMITING</u><br><u>DISTANCE</u> |       | <u>MAXIMUM</u><br><u>OPENINGS</u> |      |
|            |                                                                                              |                | EXIST.  | 103.68           | ] m²             | > 10                               | m     | 100                               | %    |
|            |                                                                                              | EAST:          |         |                  |                  |                                    |       |                                   |      |
|            |                                                                                              | EXIST.         | UNIT #2 | 36.72            | m²               | 1.19                               | m     | 0 1                               | %    |
|            |                                                                                              | EX             | UNIT #4 | 24.31            | m²               | 2.31                               | m     | 0 1                               | %    |
|            |                                                                                              | NO             | UNIT #5 | 30.42            | ] m²             | 1.50                               | m     | 8                                 | %    |
|            |                                                                                              | ADDITION       | UNIT #6 | 30.42            | ] m²             | 1.50                               | m     | 8                                 | %    |
|            |                                                                                              | AI             | GARAGE  | 50.00            | m²               | 1.50                               | m     | 8                                 | %    |
|            |                                                                                              | SOUT           | SOUTH:  |                  |                  |                                    |       |                                   |      |
|            |                                                                                              | EXIST.         | UNIT #1 | 20.75            | ] m²             | 19.38                              | m     | <b>100</b> <sup>2</sup>           | %    |
|            |                                                                                              |                | UNIT #3 | 11.25            | ] m²             | 20.24                              | m     | <b>100</b> <sup>2</sup>           | %    |
|            |                                                                                              | _              | UNIT #7 | 34.40            | ] m <sup>2</sup> | 20.24                              | m     | <b>100</b> <sup>2</sup>           | ]%   |
|            |                                                                                              | ADDITION       | UNIT #5 | 22.39            | m²               | 3.95                               | m     | 38.33                             | %    |
|            |                                                                                              | ADD            | GARAGE  | 21.33            | m²               | 2.03                               | m     | 12.41                             | %    |
|            |                                                                                              | WEST           | :       |                  |                  |                                    |       |                                   |      |
|            |                                                                                              | EXIST.         | UNIT #1 | 40.93            | m²               | 6.29                               | m     | 63.24 1                           | %    |
|            |                                                                                              | Ä              | UNIT #3 | 24.32            | m²               | 6.29                               | m     | 89.74 1                           | %    |
|            |                                                                                              | NO             | UNIT #5 | 30.42            | ] m²             | 11.70                              | m     | 100                               | ]%   |
|            |                                                                                              | ADDITION       | UNIT #6 | 30.42            | m²               | 11.70                              | m     | 100                               | %    |
|            |                                                                                              | AI             | GARAGE  | 50.00            | m²               | 11.70                              | m     | 100                               | %    |
| 6-2        | EXIT EXPOSURE PROTECTION                                                                     | EXIT F<br>WIND |         | CTION FOR E      | XTERI            | OR EXIT STA                        | IR TC | ) be provide                      | D BY |