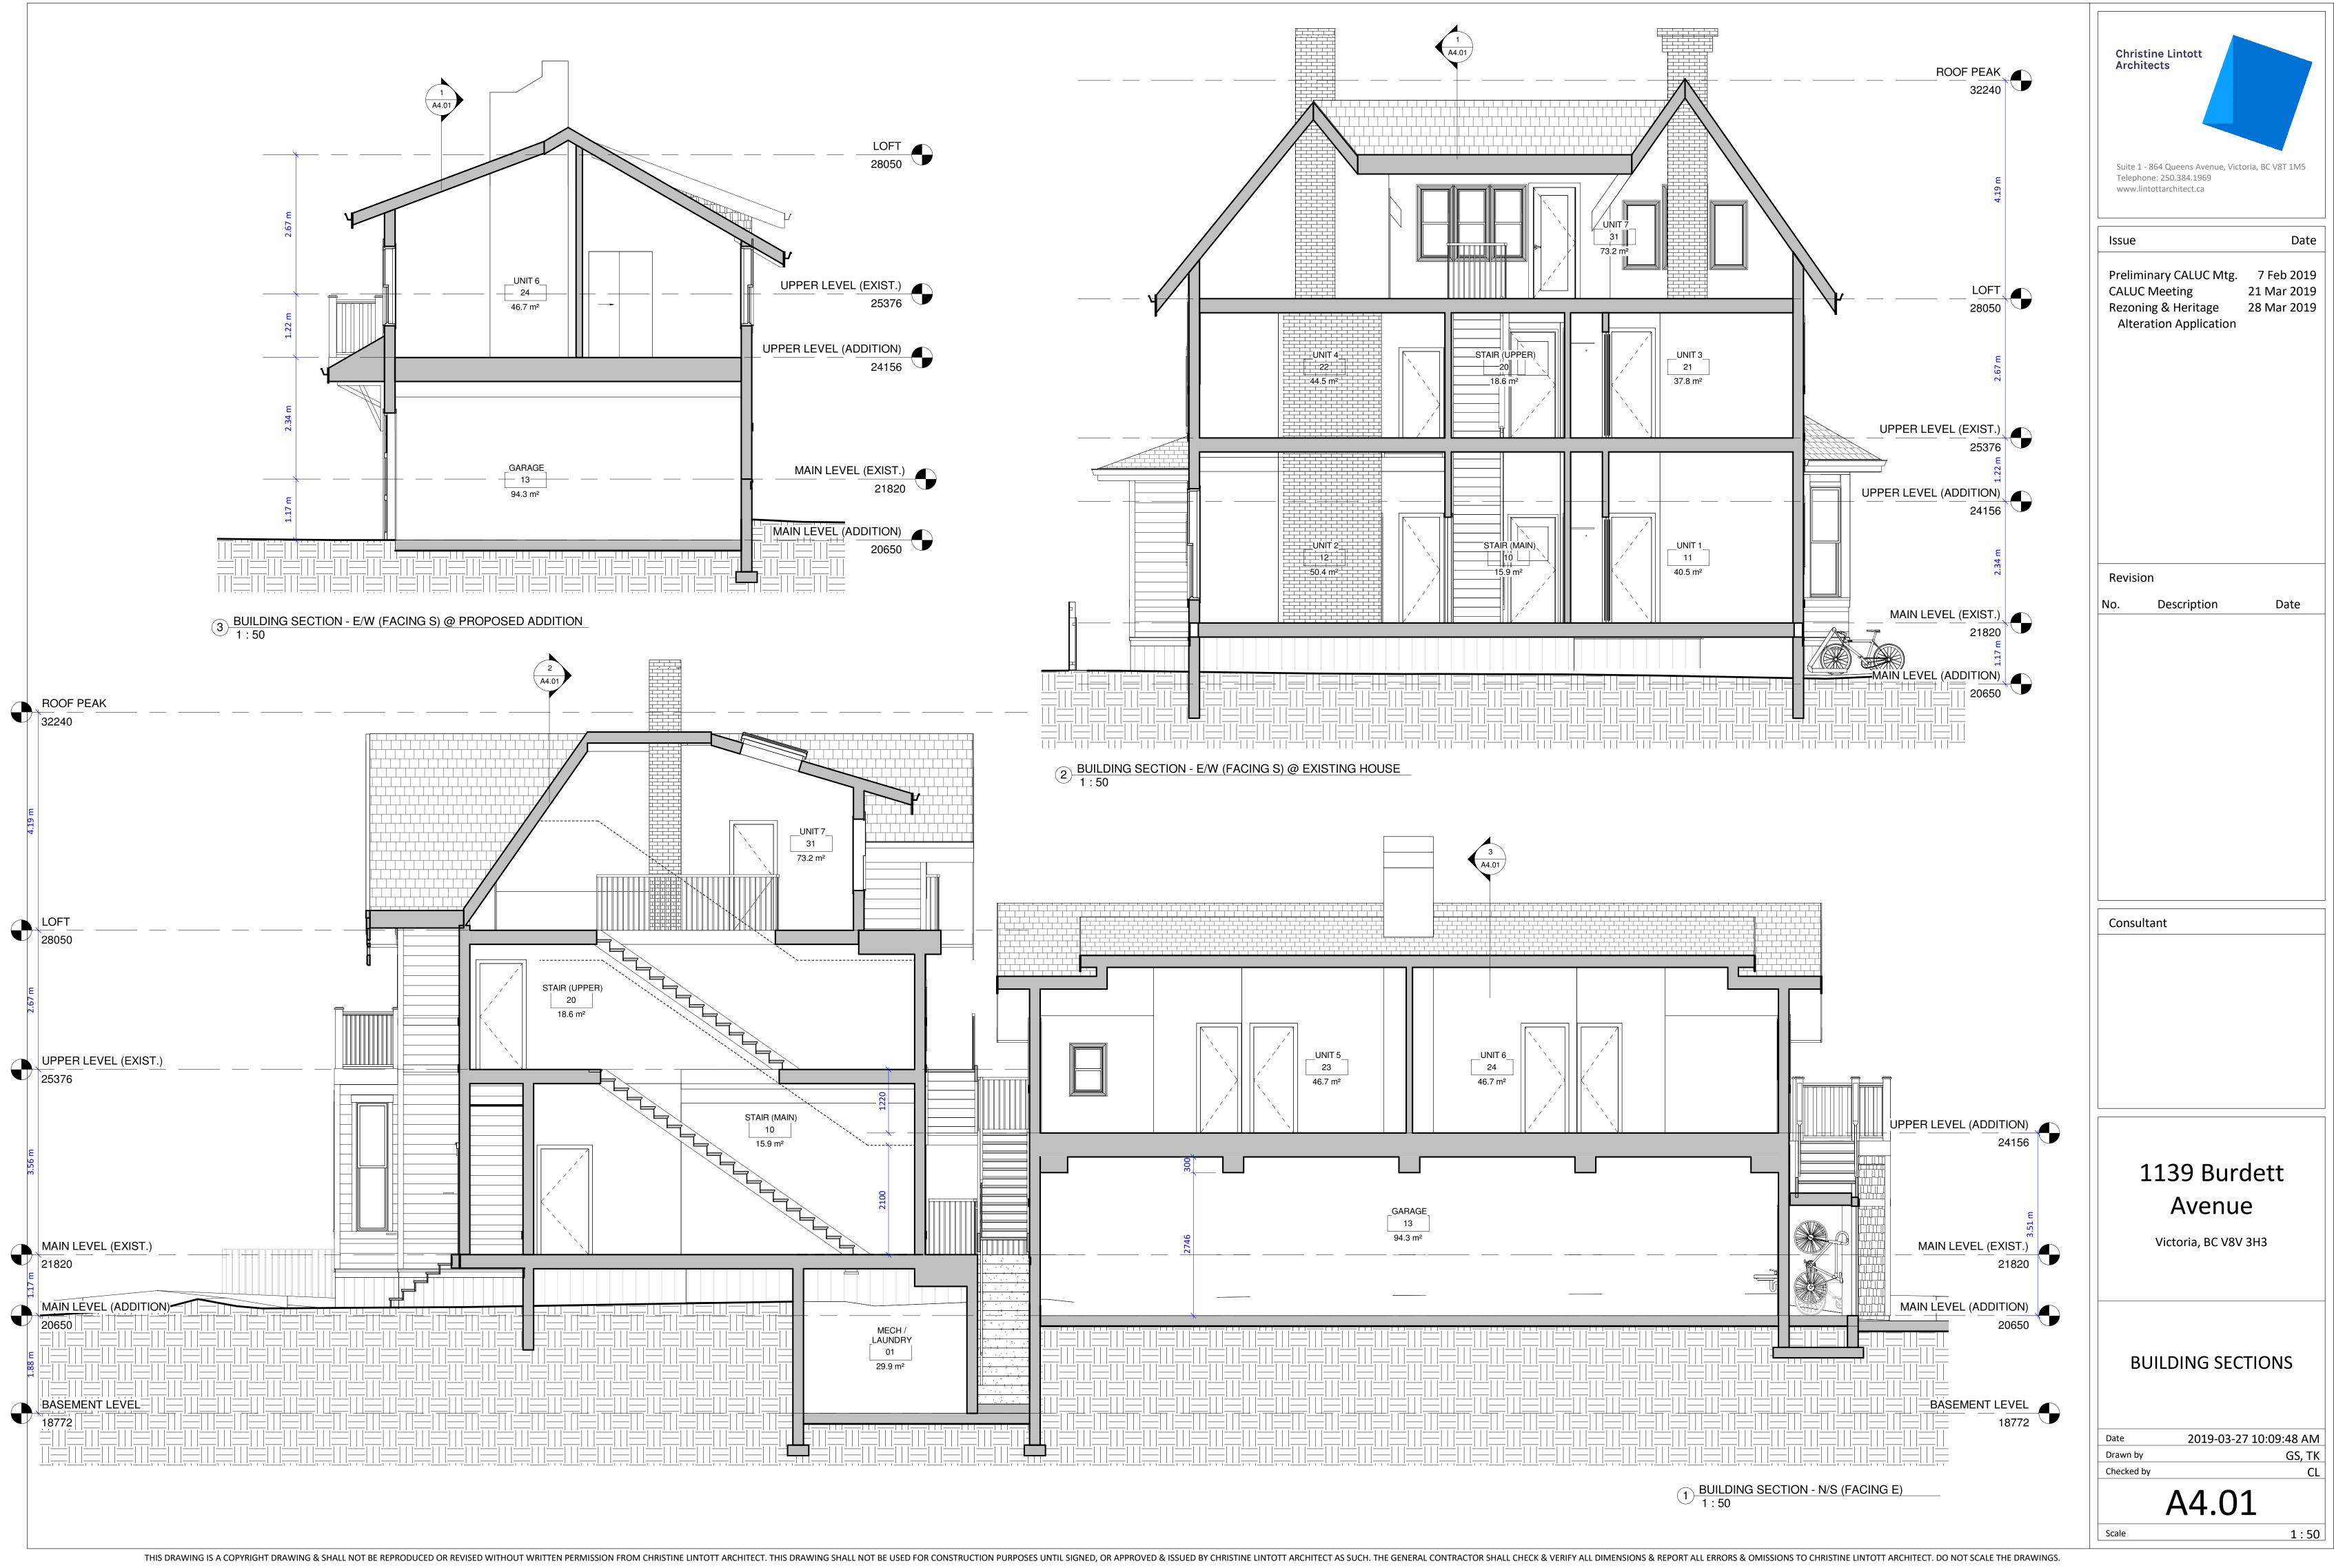

### Drawing List (Architectural)

| <u>NO.</u> | TITLE                               |
|------------|-------------------------------------|
| A0.01      | COVER                               |
| A1.00      | SITE PLANS                          |
| A1.01      | SITE SURVEY                         |
| A1.02      | NEIGHBOURHOOD CONTEXT               |
| A1.03      | PHOTOS - EXISTING HERITAGE BUILDING |
| A2.01      | LOWER LEVEL PLAN - PROPOSED         |
| A2.02      | MAIN LEVEL PLANS                    |
| A2.03      | UPPER LEVEL PLANS                   |
| A2.04      | LOFT LEVEL PLANS                    |
| A2.05      | ROOF PLANS                          |
| A3.01      | ELEVATIONS - NORTH                  |
| A3.02      | ELEVATIONS - SOUTH                  |
| A3.03      | ELEVATIONS - EAST                   |
| A3.04      | ELEVATIONS - WEST                   |
| A3.05      | SPATIAL SEPARATIONS ANALYSIS        |
| A4.01      | BUILDING SECTIONS                   |
| A8.01      | 3D PERSPECTIVES                     |
| A8.02      | 3D PERSPECTIVES                     |
| A9.01      | DOOR & WINDOW SCHEDULES             |