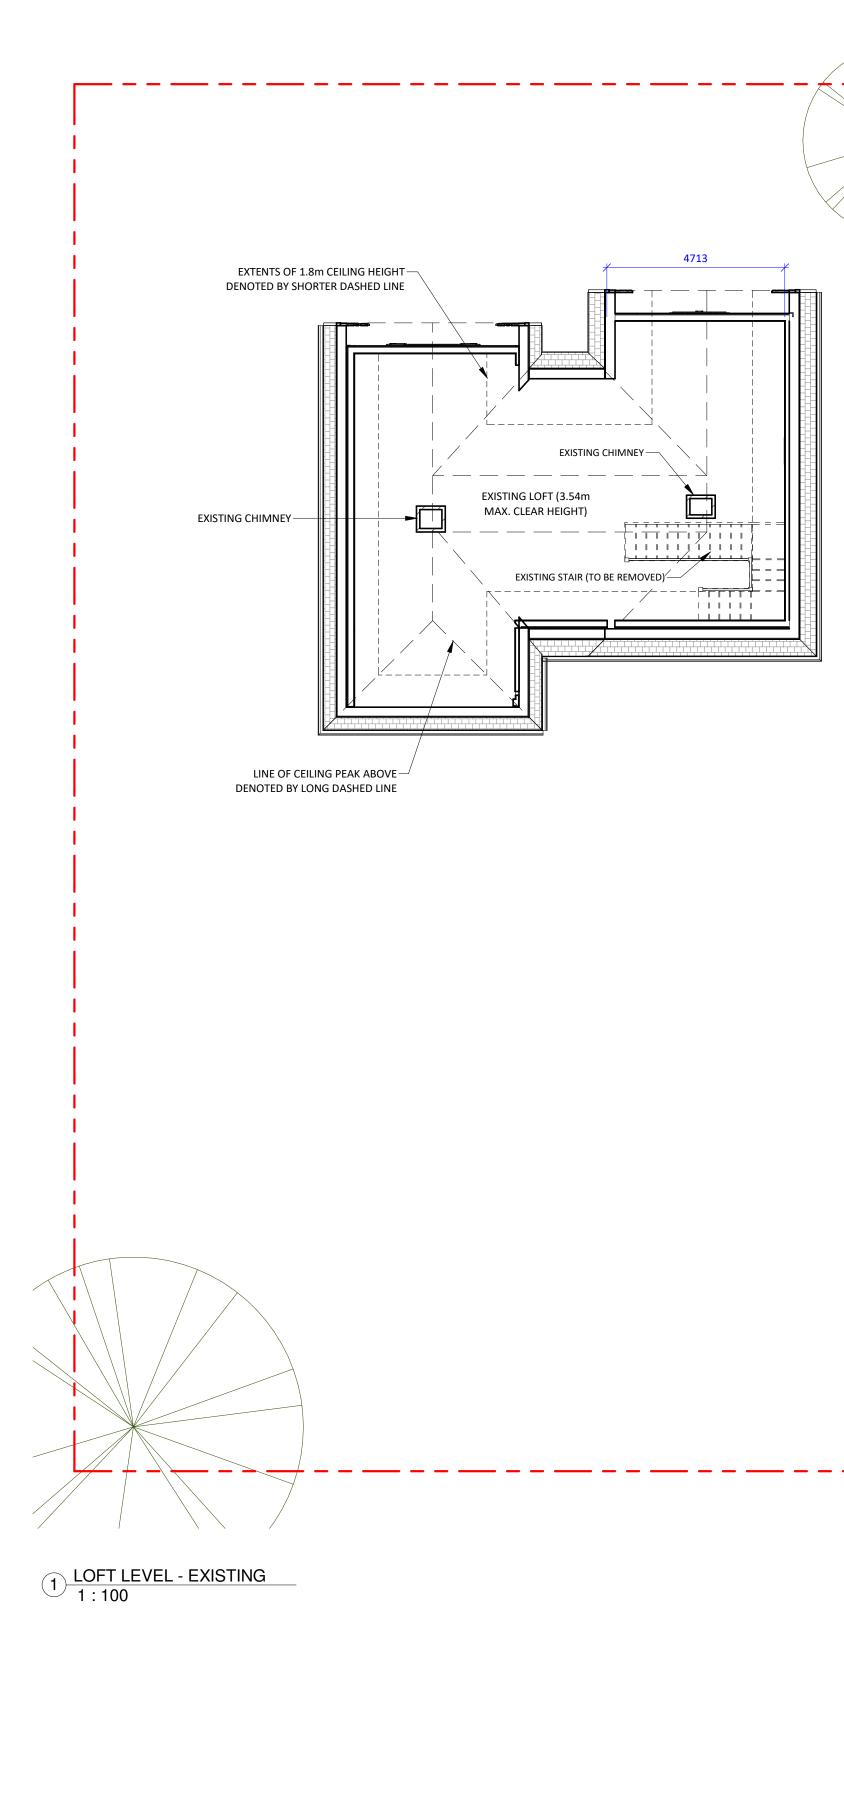

### Drawing List (Architectural)

| <u>NO.</u> | TITLE                               |
|------------|-------------------------------------|
| A0.01      | COVER                               |
| A1.00      | SITE PLANS                          |
| A1.01      | SITE SURVEY                         |
| A1.02      | NEIGHBOURHOOD CONTEXT               |
| A1.03      | PHOTOS - EXISTING HERITAGE BUILDING |
| A2.01      | LOWER LEVEL PLAN - PROPOSED         |
| A2.02      | MAIN LEVEL PLANS                    |
| A2.03      | UPPER LEVEL PLANS                   |
| A2.04      | LOFT LEVEL PLANS                    |
| A2.05      | ROOF PLANS                          |
| A3.01      | ELEVATIONS - NORTH                  |
| A3.02      | ELEVATIONS - SOUTH                  |
| A3.03      | ELEVATIONS - EAST                   |
| A3.04      | ELEVATIONS - WEST                   |
| A3.05      | SPATIAL SEPARATIONS ANALYSIS        |
| A4.01      | BUILDING SECTIONS                   |
| A8.01      | 3D PERSPECTIVES                     |
| A8.02      | 3D PERSPECTIVES                     |
| A9.01      | DOOR & WINDOW SCHEDULES             |

 $\checkmark$ 

<u>GENERAL NOTE</u>: UNIT INTERIOR LAYOUTS SHOWN ARE FOR GENERAL ILLUSTRATIVE PURPOSES ONLY, AND ARE SUBJECT TO CHANGE

|                                                                                                 | Christine Lintott<br>Architects                                                                              |
|-------------------------------------------------------------------------------------------------|--------------------------------------------------------------------------------------------------------------|
|                                                                                                 | Suite 1 - 864 Queens Avenue, Victoria, BC V8T 1M5<br>Telephone: 250.384.1969<br>www.lintottarchitect.ca      |
| Ň                                                                                               | Issue Date                                                                                                   |
| W S E                                                                                           | Preliminary CALUC Mtg.7 Feb 2019CALUC Meeting21 Mar 2019Rezoning & Heritage28 Mar 2019Alteration Application |
|                                                                                                 |                                                                                                              |
|                                                                                                 | Revision                                                                                                     |
| BEDROOM                                                                                         | No. Description Date                                                                                         |
| W7T W7U                                                                                         | 1 Changes Since 27 Mar 2019<br>Community Meeting                                                             |
|                                                                                                 |                                                                                                              |
|                                                                                                 |                                                                                                              |
|                                                                                                 | Consultant                                                                                                   |
|                                                                                                 |                                                                                                              |
|                                                                                                 | 1139 Burdett                                                                                                 |
|                                                                                                 | Avenue                                                                                                       |
|                                                                                                 | Victoria, BC V8V 3H3                                                                                         |
|                                                                                                 | LOFT LEVEL PLANS                                                                                             |
|                                                                                                 | Date         2019-03-27 10:08:43 AM           Drawn by         BH, TK                                        |
|                                                                                                 | Checked by CL<br>A2.04<br>Scale 1:100                                                                        |
| IONS & REPORT ALL ERRORS & OMISSIONS TO CHRISTINE LINTOTT ARCHITECT. DO NOT SCALE THE DRAWINGS. |                                                                                                              |