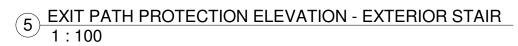

| 6 - S      | PATIAL SEPARATIONS                                                                           |                |         |                  |                  |                                    |       |                                   |      |
|------------|----------------------------------------------------------------------------------------------|----------------|---------|------------------|------------------|------------------------------------|-------|-----------------------------------|------|
| <u>NO.</u> | <u>ITEM</u>                                                                                  | DESC           | RIPTION |                  |                  |                                    |       |                                   |      |
| 6-1        | SPATIAL SEPARATION AND<br>EXPOSURE PROTECTION &<br>CONSTRUCTION OF EXPOSING<br>BUILDING FACE |                | H:      | <u>WALL AREA</u> |                  | <u>LIMITING</u><br><u>DISTANCE</u> |       | <u>MAXIMUM</u><br><u>OPENINGS</u> |      |
|            |                                                                                              |                | EXIST.  | 103.68           | ] m²             | > 10                               | m     | 100                               | %    |
|            |                                                                                              | EAST:          |         |                  |                  |                                    |       |                                   |      |
|            |                                                                                              | EXIST.         | UNIT #2 | 36.72            | m²               | 1.19                               | m     | 0 1                               | %    |
|            |                                                                                              | EX             | UNIT #4 | 24.31            | m²               | 2.31                               | m     | 0 1                               | %    |
|            |                                                                                              | NO             | UNIT #5 | 30.42            | ] m²             | 1.50                               | m     | 8                                 | %    |
|            |                                                                                              | ADDITION       | UNIT #6 | 30.42            | ] m²             | 1.50                               | m     | 8                                 | %    |
|            |                                                                                              | AI             | GARAGE  | 50.00            | m²               | 1.50                               | m     | 8                                 | %    |
|            |                                                                                              | SOUT           | SOUTH:  |                  |                  |                                    |       |                                   |      |
|            |                                                                                              | EXIST.         | UNIT #1 | 20.75            | ] m²             | 19.38                              | m     | <b>100</b> <sup>2</sup>           | %    |
|            |                                                                                              |                | UNIT #3 | 11.25            | ] m²             | 20.24                              | m     | <b>100</b> <sup>2</sup>           | %    |
|            |                                                                                              | _              | UNIT #7 | 34.40            | ] m <sup>2</sup> | 20.24                              | m     | <b>100</b> <sup>2</sup>           | ]%   |
|            |                                                                                              | ADDITION       | UNIT #5 | 22.39            | m²               | 3.95                               | m     | 38.33                             | %    |
|            |                                                                                              | ADD            | GARAGE  | 21.33            | m²               | 2.03                               | m     | 12.41                             | %    |
|            |                                                                                              | WEST           | :       |                  |                  |                                    |       |                                   |      |
|            |                                                                                              | EXIST.         | UNIT #1 | 40.93            | m²               | 6.29                               | m     | 63.24 1                           | %    |
|            |                                                                                              | Ä              | UNIT #3 | 24.32            | m²               | 6.29                               | m     | 89.74 1                           | %    |
|            |                                                                                              | NO             | UNIT #5 | 30.42            | ] m²             | 11.70                              | m     | 100                               | ]%   |
|            |                                                                                              | ADDITION       | UNIT #6 | 30.42            | m²               | 11.70                              | m     | 100                               | %    |
|            |                                                                                              | AI             | GARAGE  | 50.00            | m²               | 11.70                              | m     | 100                               | %    |
| 6-2        | EXIT EXPOSURE PROTECTION                                                                     | EXIT F<br>WIND |         | CTION FOR E      | XTERI            | OR EXIT STA                        | IR TC | ) be provide                      | D BY |