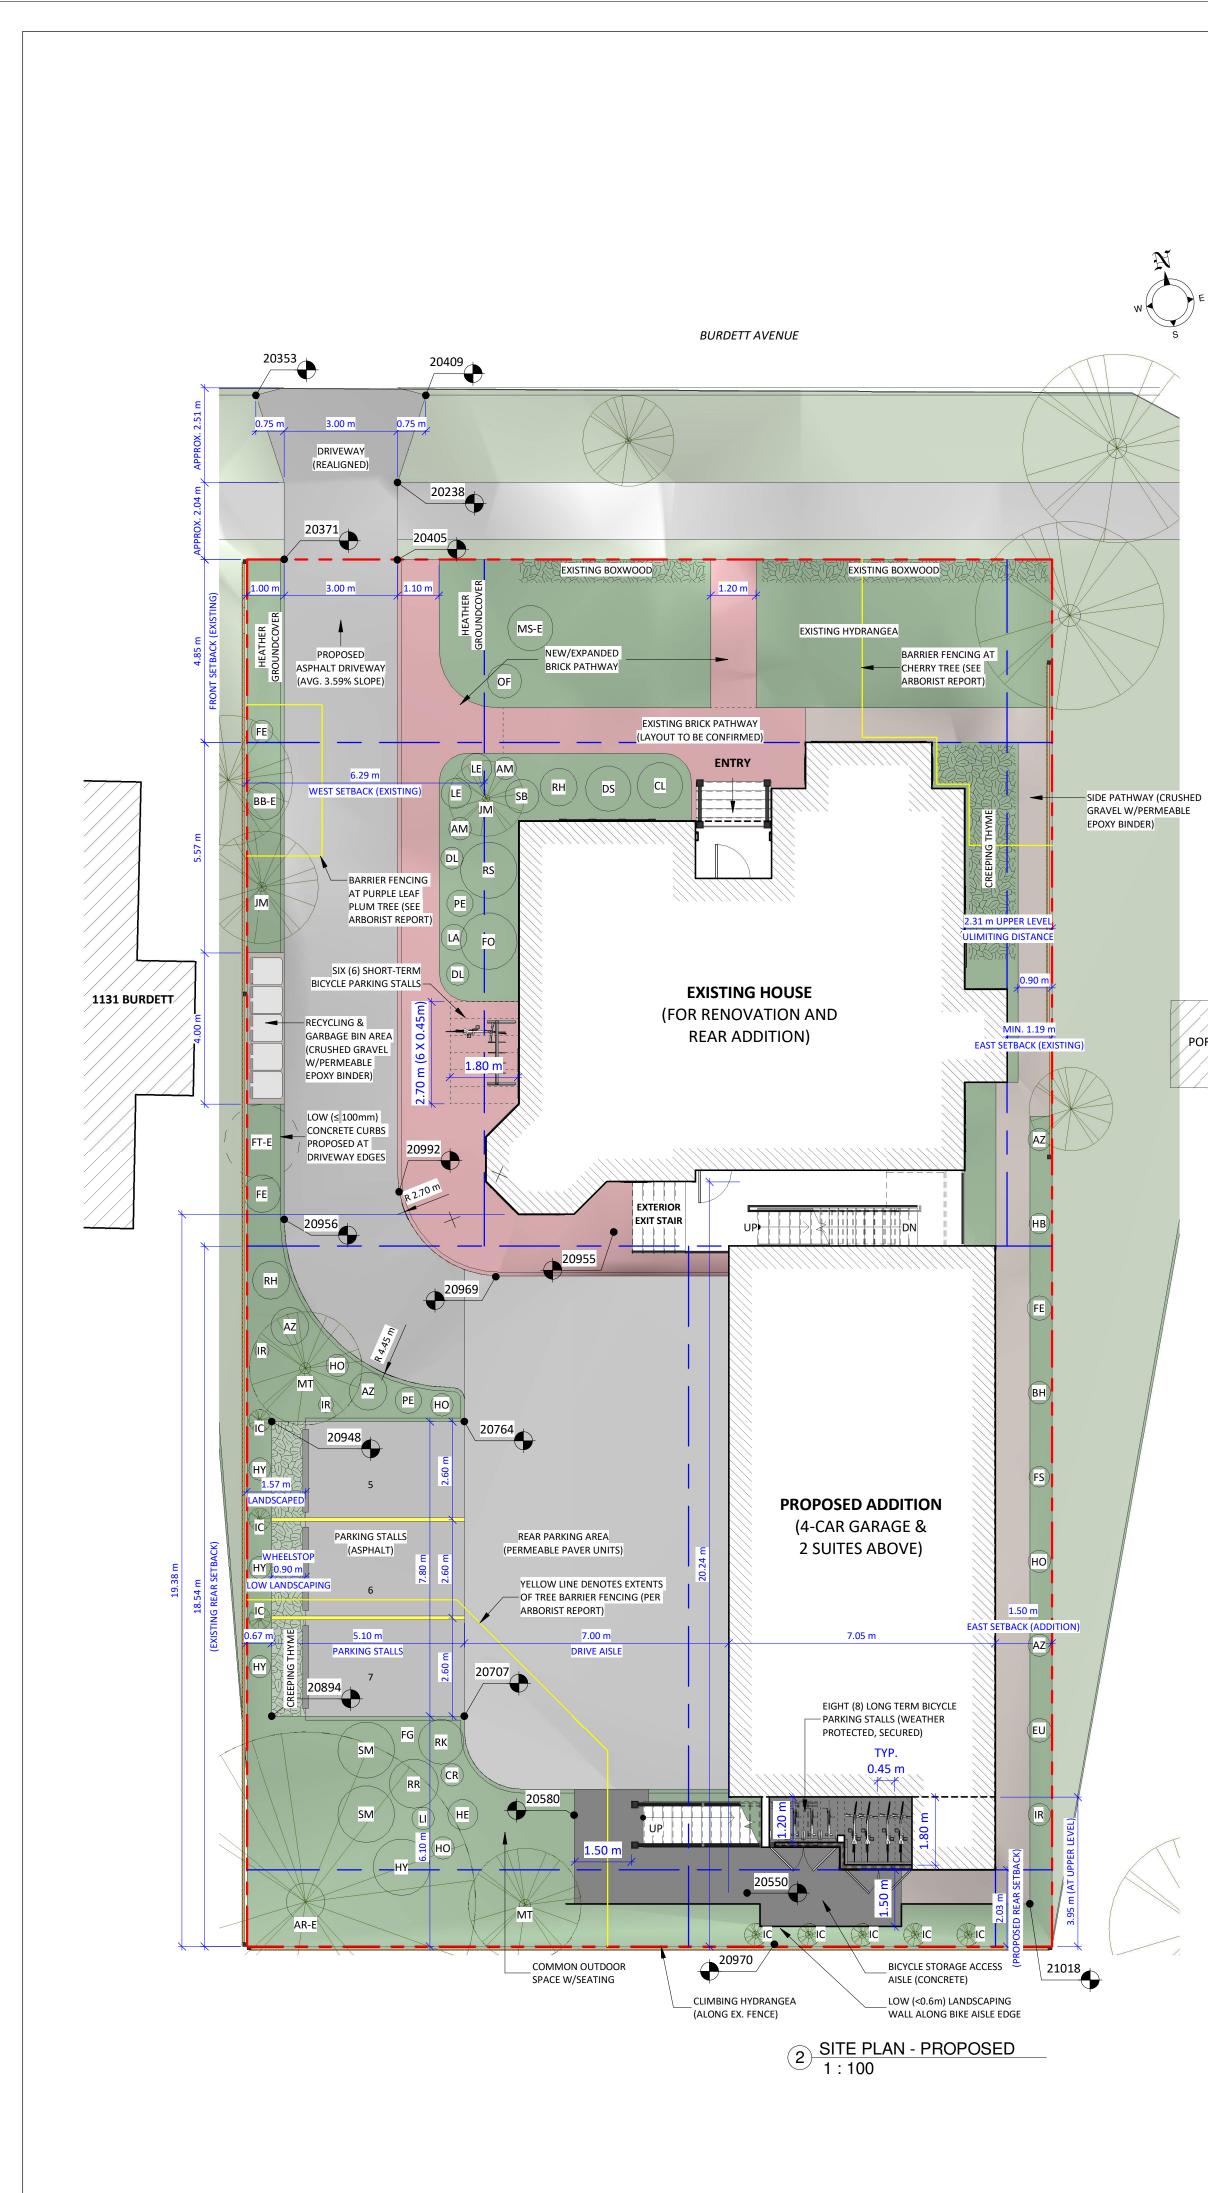

#### Municipal Zoning Compliance Summary

| <u>NO.</u> | ITEM                                             | DESCRIPTION                                                                                                     |                                                                      | <u>BYLAW</u><br>REFERENCE( |
|------------|--------------------------------------------------|-----------------------------------------------------------------------------------------------------------------|----------------------------------------------------------------------|----------------------------|
| 0-1        | ZONING DISTRICT                                  | R1-B (SINGLE FAMILY)         EXISTING         NEW (REZO                                                         | NING) PROPOSED                                                       | 80-159                     |
| )-2<br>)-3 | DEVELOPMENT PERMIT AREA (DPA)<br>HERITAGE STATUS | DPA-16 (GENERAL)     EXISTING       DESIGNATED <sup>1</sup> N/A <sup>1</sup> REFER TO STA                       | ATEMENT OF SIGNIFICANCE                                              | OCP<br>87-121:245          |
|            |                                                  |                                                                                                                 | SOCIATES (HERITAGE                                                   |                            |
| )-4        | PRINCIPAL USE                                    | SINGLE FAM. DWELLING PERMITTED MULTI UNIT D                                                                     | <b>WELLING</b> PROPOSED                                              | R1-B:1.1.1                 |
| 0-5        | LOT DIMENSIONS                                   | LOT WIDTH, AVERAGE (m):                                                                                         |                                                                      | R1-B:1.2.2                 |
|            |                                                  | 15 MINIMUM 21.32 EXISTING                                                                                       |                                                                      |                            |
|            |                                                  |                                                                                                                 |                                                                      |                            |
|            |                                                  | 460 MINIMUM 783.1 EXISTING                                                                                      |                                                                      |                            |
|            |                                                  | PANHANDLE LOT:                                                                                                  |                                                                      |                            |
| 0-6        | FLOOR AREA                                       | ALL LEVELS, FOR LOTS > 669 m² (m²):                                                                             | <sup>1</sup> MAIN AND UPPER                                          | R1-B:1.2.3                 |
|            |                                                  | ≥70 ; ≤420 MIN./MAX. 418.22 PROPOSED                                                                            | LEVELS INCLUDED IN<br>THIS CALCULATION.                              |                            |
|            |                                                  | FIRST AND SECOND LEVELS COMBINED (m <sup>2</sup> ):                                                             | <sup>2</sup> ALL PARKING SPACES IN<br>GARAGE ARE REQUIRED.           |                            |
|            |                                                  | 280 MAXIMUM 314.09 PROPOSED <sup>1</sup>                                                                        | AREA INDICATED HERE IS<br>EXCLUDED FROM FLOOR                        |                            |
|            |                                                  | PRIVATE GARAGE (m <sup>2</sup> ):                                                                               | AREA.<br><sup>3</sup> AREA OF REQUIRED                               |                            |
|            |                                                  | <b>37</b> MAXIMUM <b>94.25</b> PROPOSED <sup>2</sup><br><u>SUMMARY OF PROPOSED FLOOR AREAS (m<sup>2</sup>):</u> | PARKING SPACES IS<br>EXCLUDED FROM FLOOR                             |                            |
|            |                                                  | <b>30.36</b> BASEMENT (ADDITION)                                                                                | AREA, BUT DOGWASH<br>AREA INCLUDED.                                  |                            |
|            |                                                  | 111.15 MAIN LEVEL (RENOVATED)                                                                                   | <sup>4</sup> AS PER BYLAW<br>DEFINITION, FLOOR                       |                            |
|            |                                                  | 3.26 MAIN LEVEL (ADDITION) <sup>3</sup>                                                                         | AREA FOR LOFT (HALF<br>STOREY) EXCLUDES                              |                            |
|            |                                                  | 105.42 UPPER LEVEL (RENOVATED)                                                                                  | AREAS WHERE CEILING                                                  |                            |
|            |                                                  | 94.26 UPPER LEVEL (ADDITION)                                                                                    | HEIGHT IS 1.8m OR LESS.                                              |                            |
|            |                                                  | 73.77 LOFT LEVEL (RENOVATED) <sup>4</sup>                                                                       |                                                                      |                            |
|            |                                                  | 418.22 TOTAL FLOOR AREA                                                                                         |                                                                      |                            |
| 0-7        | HEIGHT, STOREYS & ROOF DECKS                     | AVERAGED FINISH BUILDING GRADE (m):                                                                             | <sup>1</sup> SEE CALCULATIONS ON<br>ELEVATION SHEET A3.01            | R1-B:1.2.4                 |
|            |                                                  | +20.82 PROPOSED <sup>1</sup> RESIDENTIAL BUILDING HEIGHT (STOREYS):                                             | <sup>2</sup> MID-POINT OF EXISTING<br>PEAK (+32.24) & EAVES          |                            |
|            |                                                  | 2 MAXIMUM 2 1/2 PROPOSED                                                                                        | (+28.05) IS +30.145m<br><sup>3</sup> MID-POINT OF                    |                            |
|            |                                                  | RESIDENTIAL BUILDING HEIGHT (m):                                                                                | ADDITION ROOF PEAK<br>(+28.58) & DORMER                              |                            |
|            |                                                  | <b>7.6</b> MAXIMUM <b>9.325</b> EXISTING <sup>2</sup>                                                           | EAVES (+26.93) IS<br>+27.755m                                        |                            |
|            |                                                  | 6.935 ADDITION <sup>3</sup>                                                                                     | <sup>4</sup> BALCONY PROPOSED AT<br>SOUTH ELEVATION OF               |                            |
|            |                                                  | ROOF DECK:<br>PERMITTED <b>PROPOSED</b> <sup>4</sup>                                                            | LOFT (2 1/2) LEVEL,<br>ABOVE SECOND STOREY                           |                            |
| 0-8        | SETBACKS & PROJECTIONS                           | PERMITTED     PROPOSED <sup>4</sup> FRONT YARD (BURDETT AVE) SETBACK (m):                                       | <sup>1</sup> GREATER OF 10% LOT                                      | R1-B:1.2.5                 |
|            |                                                  | 7.5 MINIMUM 4.85 EXISTING                                                                                       | WIDTH OR 1.5m<br><sup>2</sup> GREATER OF 25% LOT                     |                            |
|            |                                                  | SIDE YARD (WEST) SETBACK (m):                                                                                   | DEPTH OR 7.5m                                                        |                            |
|            |                                                  | 3.0 MINIMUM 6.29 EXISTING                                                                                       |                                                                      |                            |
|            |                                                  | 11.70 ADDITION                                                                                                  |                                                                      |                            |
|            |                                                  | SIDE YARD (EAST) SETBACK (m):         2.132       MINIMUM <sup>1</sup> 1.19       EXISTING                      |                                                                      |                            |
|            |                                                  | 1.50 ADDITION                                                                                                   |                                                                      |                            |
|            |                                                  | REAR YARD (SOUTH) SETBACK (m):                                                                                  |                                                                      |                            |
|            |                                                  | 9.18 MINIMUM <sup>2</sup> 18.54 EXISTING                                                                        |                                                                      |                            |
|            |                                                  | 2.03 ADDITION                                                                                                   |                                                                      |                            |
|            |                                                  | COMBINED SIDE YARD SETBACKS (m):       4.5     MINIMUM     7.48     EXISTING                                    |                                                                      |                            |
|            |                                                  |                                                                                                                 |                                                                      |                            |
|            |                                                  | EAVE PROJECTIONS INTO SETBACKS (m):                                                                             |                                                                      |                            |
|            |                                                  | <b>0.75</b> MAXIMUM ~ <b>0.60</b> EXISTING                                                                      |                                                                      |                            |
|            |                                                  | 0.60 ADDITION                                                                                                   | 1                                                                    | <b>-</b>                   |
| 0-9        | SITE COVERAGE                                    | SITE COVERAGE (%):           40         MAXIMUM         18.09         EXISTING <sup>1</sup>                     | <sup>1</sup> 141.66 m <sup>2</sup> COVERAGE;<br>LOT DIMENSIONS ABOVE | R1-B:1.2.6                 |
|            |                                                  | <b>40</b> MAXIMUM <b>18.09</b> EXISTING <sup>2</sup><br><b>33.46</b> PROPOSED <sup>2</sup>                      | <sup>2</sup> 262.05 m <sup>2</sup> TOTAL                             |                            |
| 0-10       | OFF-STREET VEHICULAR PARKING                     | GEOGRAPHIC SUB-AREA:                                                                                            |                                                                      | 80-159:                    |
|            |                                                  | CORE AREA VILLAGE/CENTRE                                                                                        | OTHER                                                                | SCHEDULE C                 |
|            |                                                  | CLASS OF USE: APARTMENT                                                                                         |                                                                      |                            |
|            |                                                  | OFF-STREET PARKING SPACES: NO. UNITS ST.                                                                        |                                                                      |                            |
|            |                                                  |                                                                                                                 | 75 / UNIT 2.25                                                       |                            |
|            |                                                  |                                                                                                                 | 30 / UNIT 1.30                                                       |                            |
|            |                                                  |                                                                                                                 | 1 / UNIT 0.70                                                        |                            |
|            |                                                  | TOTAL REQ                                                                                                       | UIRED 6.95 = 7                                                       |                            |
|            |                                                  | TOTAL PRC                                                                                                       | VIDED 7                                                              |                            |
| 1          | OFF-STREET BICYCLE PARKING                       | CLASS OF USE: MULTIPLE DWELLING                                                                                 |                                                                      | 80-159:<br>SCHEDULE C      |
| 0-11       |                                                  | LONG-TERM PARKING SPACES: NO. UNITS ST                                                                          |                                                                      |                            |
| 0-11       |                                                  | $UNITS \le 45 \ m^2$ : <b>3 1.0</b>                                                                             | 00 / UNIT 3.00                                                       |                            |
| 0-11       |                                                  | $IINITS > 15 m^2$                                                                                               | /5/III///                                                            |                            |
| 0-11       |                                                  | UNITS > 45 m <sup>2</sup> : 4 1.2<br>TOTAL REQ                                                                  | 25 / UNIT 5.00<br>UIRED 8                                            |                            |
| D-11       |                                                  |                                                                                                                 | UIRED 8                                                              |                            |
| 0-11       |                                                  | TOTAL REQ                                                                                                       | UIRED 8                                                              |                            |

#### Property & Project Information

| Property & Proje                   | ect information                               |                                                                                                                                                                                                                                                                                                                                              |                                      |            |
|------------------------------------|-----------------------------------------------|----------------------------------------------------------------------------------------------------------------------------------------------------------------------------------------------------------------------------------------------------------------------------------------------------------------------------------------------|--------------------------------------|------------|
| GENERAL PROPERTY INFORM            | /IATION                                       |                                                                                                                                                                                                                                                                                                                                              |                                      |            |
| PROJECT DESCRIPTION                |                                               | A RENOVATION AND ADDITION TO A 2 1/2 STOREY HERITAGE HOUSE<br>THIS PROJECT PROPOSES A RENOVATION TO THE EXISTING TWO-AND-ONE-HALF<br>STOREY HERITAGE STRUCTURE AND TWO (2) STOREY ADDITION TO THE SOUTHERN<br>PORTION, CREATING A TOTAL OF SEVEN (7) MARKET RENTAL APARTMENTS.<br>EXISTING HERITAGE ELEMENTS WILL BE PRESERVED AND ENHANCED. |                                      |            |
| CIVIC ADDRESS                      |                                               | 1139 BURDETT AVENUE, VIC                                                                                                                                                                                                                                                                                                                     | CTORIA BC, V8V 3H3                   |            |
| LEGAL DESCRIPTION                  |                                               | LOT A, PLAN VIP62357, FAIRFIELD FARM ESTATE, VICTORIA DISTRICT                                                                                                                                                                                                                                                                               |                                      |            |
| PROPERTY IDENTIFICATION (          | P.I.D.)                                       | 023-276-801                                                                                                                                                                                                                                                                                                                                  |                                      |            |
| AUTHORITY HAVING JURISDI           | CTION                                         | CITY OF VICTORIA                                                                                                                                                                                                                                                                                                                             |                                      |            |
| APPLICABLE BUILDING CODE           |                                               | BRITISH COLUMBIA BUILDIN                                                                                                                                                                                                                                                                                                                     | NG CODE, 2018 EDITION, INCLUDING ALI | AMENDMENTS |
| COMMUNITY ASSOCIATION              | AND USE COMMITTEE (C.A.L.U.C.)                | FAIRFIELD                                                                                                                                                                                                                                                                                                                                    |                                      |            |
|                                    |                                               |                                                                                                                                                                                                                                                                                                                                              |                                      |            |
| PROJECT INFORMATION TAE            | BLE                                           | EXISTING                                                                                                                                                                                                                                                                                                                                     | PROPOSED                             |            |
| ZONING DISTRICT                    |                                               | R1-B (SINGLE FAMILY)                                                                                                                                                                                                                                                                                                                         | NEW                                  |            |
| SITE AREA (m <sup>2</sup> )        |                                               | 783.1                                                                                                                                                                                                                                                                                                                                        | (NO CHANGE)                          |            |
| TOTAL FLOOR AREA (m <sup>2</sup> ) |                                               | 287.4                                                                                                                                                                                                                                                                                                                                        | 418.22                               |            |
| COMMERCIAL FLOOR AREA (            | m²)                                           | N/A                                                                                                                                                                                                                                                                                                                                          | N/A                                  |            |
| FLOOR SPACE RATIO                  |                                               | 0.367                                                                                                                                                                                                                                                                                                                                        | 0.534                                |            |
| SITE COVERAGE (%)                  |                                               | 18.09                                                                                                                                                                                                                                                                                                                                        | 33.46                                |            |
| OPEN SITE SPACE (%)                |                                               | 73.29                                                                                                                                                                                                                                                                                                                                        | 35.52                                |            |
| HEIGHT OF BUILDING (m)             |                                               | 9.325                                                                                                                                                                                                                                                                                                                                        | ≤ 9.325                              |            |
| NUMBER OF STOREYS                  |                                               | 2 1/2                                                                                                                                                                                                                                                                                                                                        | 2 1/2                                |            |
| PARKING STALLS ON SITE             |                                               | 1                                                                                                                                                                                                                                                                                                                                            | 7                                    |            |
| BICYCLE PARKING                    |                                               | 0                                                                                                                                                                                                                                                                                                                                            | 8 STORAGE + 6 RACK                   |            |
| BUILDING SETBACKS:                 | FRONT YARD (m)                                | 4.85                                                                                                                                                                                                                                                                                                                                         | (NO CHANGE)                          |            |
|                                    | REAR YARD (m)                                 | 18.54                                                                                                                                                                                                                                                                                                                                        | 2.03                                 |            |
|                                    | SIDE YARD - WEST (m)                          | 6.29                                                                                                                                                                                                                                                                                                                                         | 6.29 TO 11.70                        |            |
|                                    | SIDE YARD - EAST (m)                          | 1.19                                                                                                                                                                                                                                                                                                                                         | 1.19 TO 1.50                         |            |
|                                    | COMBINED SIDE YARDS (m)                       | 7.48                                                                                                                                                                                                                                                                                                                                         | ≥ 7.48                               |            |
| RESIDENTIAL USE DETAILS:           | TOTAL NUMBER OF UNITS                         | 1                                                                                                                                                                                                                                                                                                                                            | 7                                    |            |
|                                    | UNIT TYPE                                     | SINGLE FAMILY                                                                                                                                                                                                                                                                                                                                | ONE BEDROOM                          |            |
|                                    | GROUND-ORIENTED UNITS                         | 1                                                                                                                                                                                                                                                                                                                                            | 2                                    |            |
|                                    | MINIMUM UNIT FLOOR AREA (m <sup>2</sup> )     | 287.4                                                                                                                                                                                                                                                                                                                                        | 37.8                                 |            |
|                                    | TOTAL RESIDENTIAL UNIT AREA (m <sup>2</sup> ) | 287.4                                                                                                                                                                                                                                                                                                                                        | 339.8                                |            |

PORCH 1143/1145 BURDETT PORCH

| ABBRV. | COMMON NAME               | BOTANICAL NAME            | QTY |
|--------|---------------------------|---------------------------|-----|
| AR-E   | ARBUTUS (EXISTING)        | ARBUTUS MENSIESII         | 1   |
| AM     | ARTEMISIA                 | ARTEMESIA SPP.            | 2   |
| AZ     | AZALEA                    | RHODODENDRON SPP.         | 4   |
| RR     | BEACH ROSE                | ROSA RUGOSA               | 1   |
| BH     | BLEEDING HEARTS           | DICENTRA FORMOSA          | 1   |
| BB-E   | BUTTERFLY BUSH (EXISTING) | BUDDLEIA DAVIDII          | 1   |
| CL     | CALIFORNIA LILAC          | CEANOTHUS IMPRESSUS       | 1   |
| CR     | CROCOSMIA                 | CROCOSMIA SPP.            | 1   |
| DL     | DAY LILY                  | HEMEROCALLIS SPP.         | 2   |
| DS     | DEUTZIA SHRUB             | DEUTZIA SPP.              | 1   |
| EU     | EUPHORBIA                 | EUPOHRBIA SPP.            | 1   |
| FE     | FERN                      | POLY STICHUM SPP.         | 3   |
| FT-E   | FIG TREE (EXISTING)       | FICUS SPP.                | 1   |
| FO     | FOTHERGILLA               | HAMAMELIS X INTERMEDIA    | 1   |
| FG     | FOXGLOVES                 | DIGITALIS PURPUREA        | 1   |
| FS     | FUCHSIA                   | FUCHSIA MAGELLANICA       | 1   |
| HE     | HEBES                     | HEBE BUXIFOLIA            | 1   |
| HB     | HELLEBORES                | HELLEBORUS ORIENTALIS     | 1   |
| НО     | HOSTA                     | HOSTA SPP.                | 4   |
| HY     | HYDRANGEA                 | HYDRANGEA SPP.            | 4   |
| IR     | IRIS                      | IRIS SPP.                 | 3   |
| IC     | ITALIAN CYPRESS           | CUPRESSUS SEMPERVIRENS    | 8   |
| JM     | JAPANESE MAPLE            | ACER PALMATUM             | 2   |
| RK     | KNOCKOUT ROSE             | ROSA KNOCKOUT             | 1   |
| LE     | LAMB EARS                 | STACHYS BYZANTIA          | 2   |
| LA     | LAVENDER                  | LAVENDULA SPP.            | 1   |
| LI     | LEOPARD PLANT             | LIGULARIA STENOCEPHALA    | 1   |
| MS-E   | MAGNOLIA SHRUB (EXISTING) | MAGNOLIA SPP.             | 1   |
| MT     | MAGNOLIA TREE             | MAGNOLIA SPP.             | 2   |
| OF     | OSTRICH FERN              | MATTEUCCIA STRUTHIOPTERIS | 1   |
| PE     | PEONY                     | PAEONIA SPP.              | 2   |
| RH     | RHODODENDRON              | RHODODENDRON SPP.         | 2   |
| RS     | ROSE OF SHARON            | HIBISCUS SYRIACUS         | 1   |
| SB     | SACRED BAMBOO             | NANDINA DOMESTICA         | 1   |
| SM     | SMOKE BUSH                | COTINUS COGGYGRIA         | 2   |