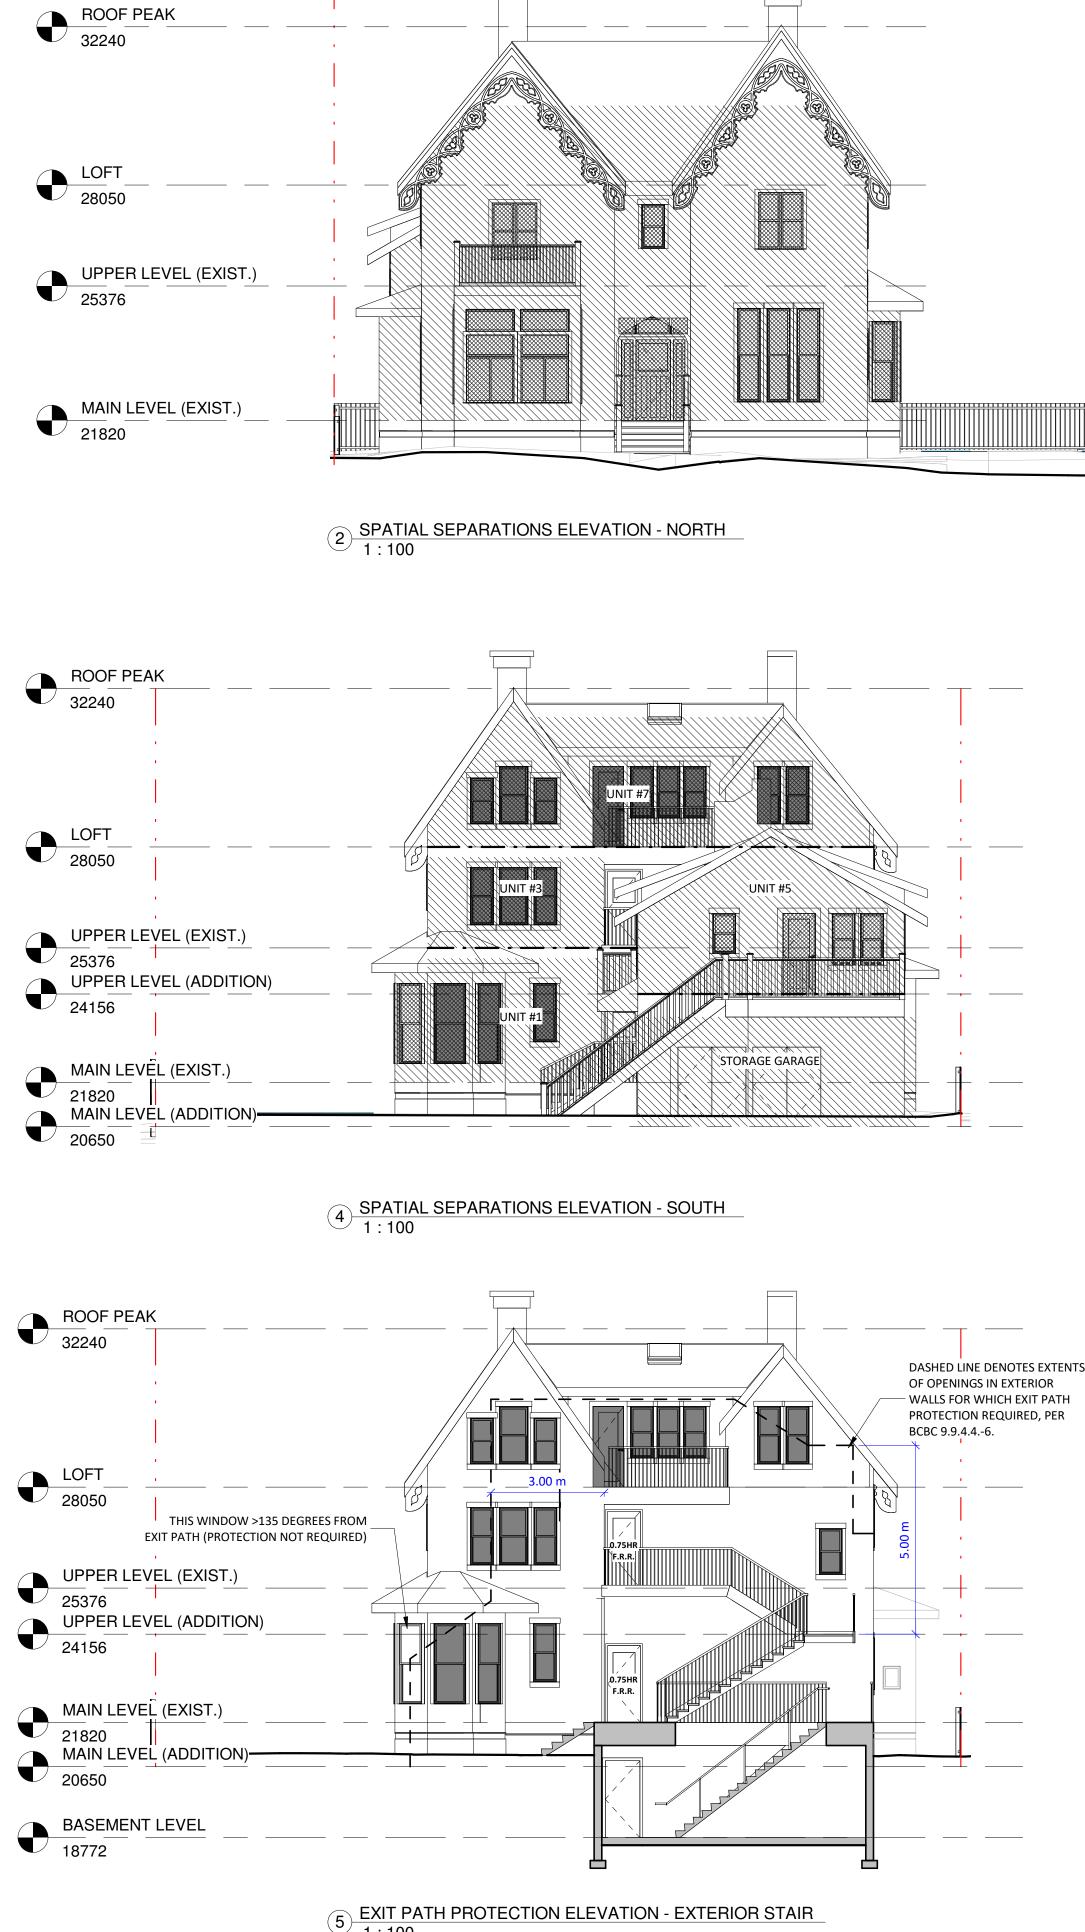

| 6 - S      | PATIAL SEPARATIONS                                                                           |                |         |                  |                  |                                    |       |                                   |      |
|------------|----------------------------------------------------------------------------------------------|----------------|---------|------------------|------------------|------------------------------------|-------|-----------------------------------|------|
| <u>NO.</u> | <u>ITEM</u>                                                                                  | DESC           | RIPTION |                  |                  |                                    |       |                                   |      |
| 6-1        | SPATIAL SEPARATION AND<br>EXPOSURE PROTECTION &<br>CONSTRUCTION OF EXPOSING<br>BUILDING FACE |                | H:      | <u>WALL AREA</u> |                  | <u>LIMITING</u><br><u>DISTANCE</u> |       | <u>MAXIMUM</u><br><u>OPENINGS</u> |      |
|            |                                                                                              |                | EXIST.  | 103.68           | ] m²             | > 10                               | m     | 100                               | %    |
|            |                                                                                              | EAST:          |         |                  |                  |                                    |       |                                   |      |
|            |                                                                                              | EXIST.         | UNIT #2 | 36.72            | m²               | 1.19                               | m     | 0 1                               | %    |
|            |                                                                                              | EX             | UNIT #4 | 24.31            | m²               | 2.31                               | m     | 0 1                               | %    |
|            |                                                                                              | NO             | UNIT #5 | 30.42            | ] m²             | 1.50                               | m     | 8                                 | %    |
|            |                                                                                              | ADDITION       | UNIT #6 | 30.42            | ] m²             | 1.50                               | m     | 8                                 | %    |
|            |                                                                                              | AI             | GARAGE  | 50.00            | m²               | 1.50                               | m     | 8                                 | %    |
|            |                                                                                              | SOUT           | SOUTH:  |                  |                  |                                    |       |                                   |      |
|            |                                                                                              | EXIST.         | UNIT #1 | 20.75            | ] m²             | 19.38                              | m     | <b>100</b> <sup>2</sup>           | %    |
|            |                                                                                              |                | UNIT #3 | 11.25            | ] m²             | 20.24                              | m     | <b>100</b> <sup>2</sup>           | %    |
|            |                                                                                              | _              | UNIT #7 | 34.40            | ] m <sup>2</sup> | 20.24                              | m     | <b>100</b> <sup>2</sup>           | ]%   |
|            |                                                                                              | ADDITION       | UNIT #5 | 22.39            | m²               | 3.95                               | m     | 38.33                             | %    |
|            |                                                                                              | ADD            | GARAGE  | 21.33            | m²               | 2.03                               | m     | 12.41                             | %    |
|            |                                                                                              | WEST           | :       |                  |                  |                                    |       |                                   |      |
|            |                                                                                              | EXIST.         | UNIT #1 | 40.93            | m²               | 6.29                               | m     | 63.24 1                           | %    |
|            |                                                                                              | Ä              | UNIT #3 | 24.32            | m²               | 6.29                               | m     | 89.74 1                           | %    |
|            |                                                                                              | NO             | UNIT #5 | 30.42            | ] m²             | 11.70                              | m     | 100                               | ]%   |
|            |                                                                                              | ADDITION       | UNIT #6 | 30.42            | m²               | 11.70                              | m     | 100                               | %    |
|            |                                                                                              | AI             | GARAGE  | 50.00            | m²               | 11.70                              | m     | 100                               | %    |
| 6-2        | EXIT EXPOSURE PROTECTION                                                                     | EXIT F<br>WIND |         | CTION FOR E      | XTERI            | OR EXIT STA                        | IR TC | ) be provide                      | D BY |