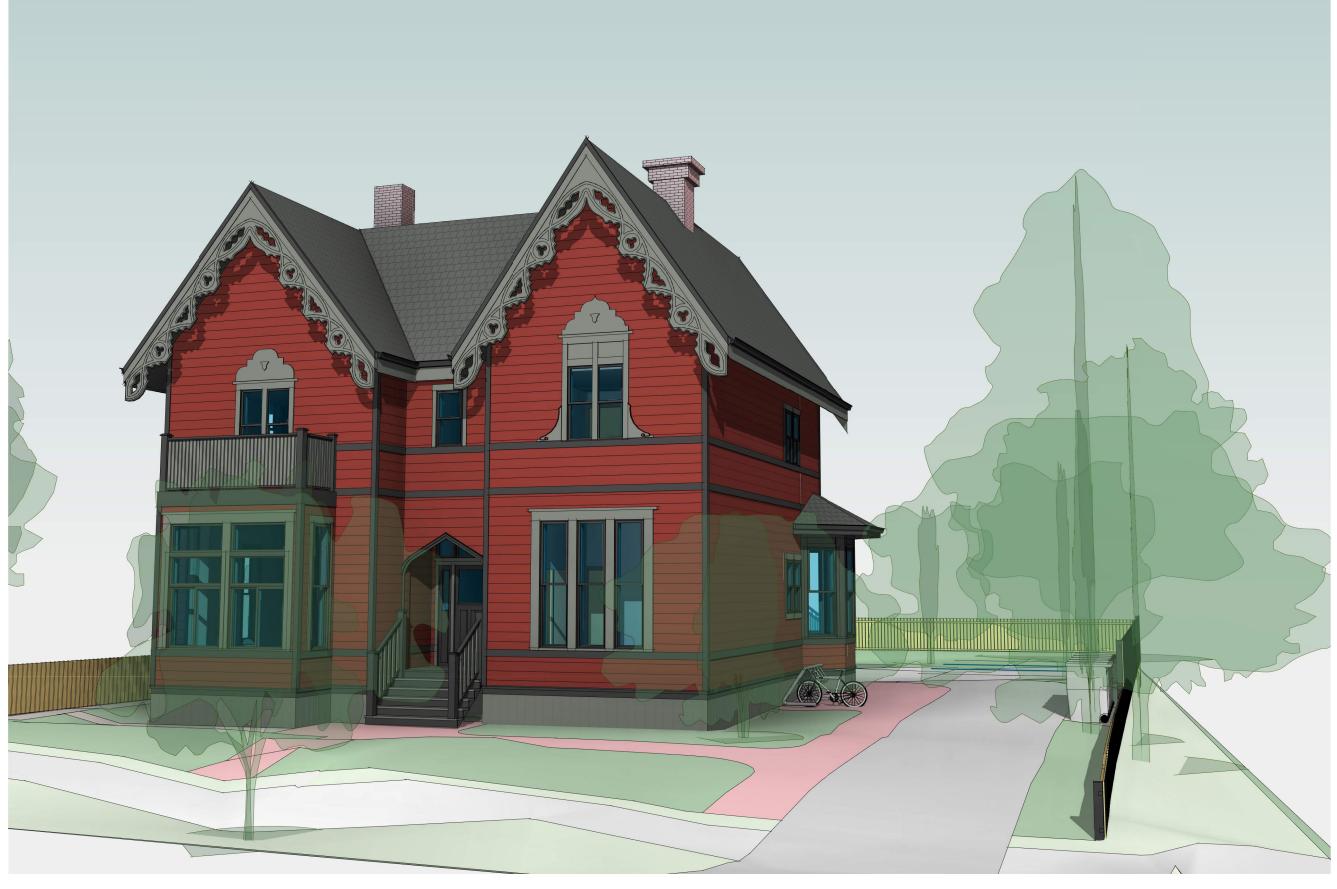

# 1139 Burdett Avenu

Arthur Scroggs House (Built 1892)

Heritage Designation Bylaw #87-121, no. 245 (24 August 1989)

Scale

As indicated

| Christine Lintott<br>Architects                                                                                                  |
|----------------------------------------------------------------------------------------------------------------------------------|
| Suite 1 - 864 Queens Avenue, Victoria, BC V8T 1M5<br>Telephone: 250.384.1969<br>www.lintottarchitect.ca                          |
| IssueDatePreliminary CALUC Mtg.7 Feb 2019CALUC Meeting21 Mar 2019Rezoning & Heritage28 Mar 2019Alteration Application30 Mar 2019 |
| Revision<br>No. Description Date                                                                                                 |
|                                                                                                                                  |
| Consultant                                                                                                                       |
| 1139 Burdett<br>Avenue<br>Victoria, BC V8V 3H3                                                                                   |
| 3D PERSPECTIVES                                                                                                                  |
| Date2019-03-27 10:10:02 AMDrawn byBH, TKChecked byCLA8.01Scale                                                                   |