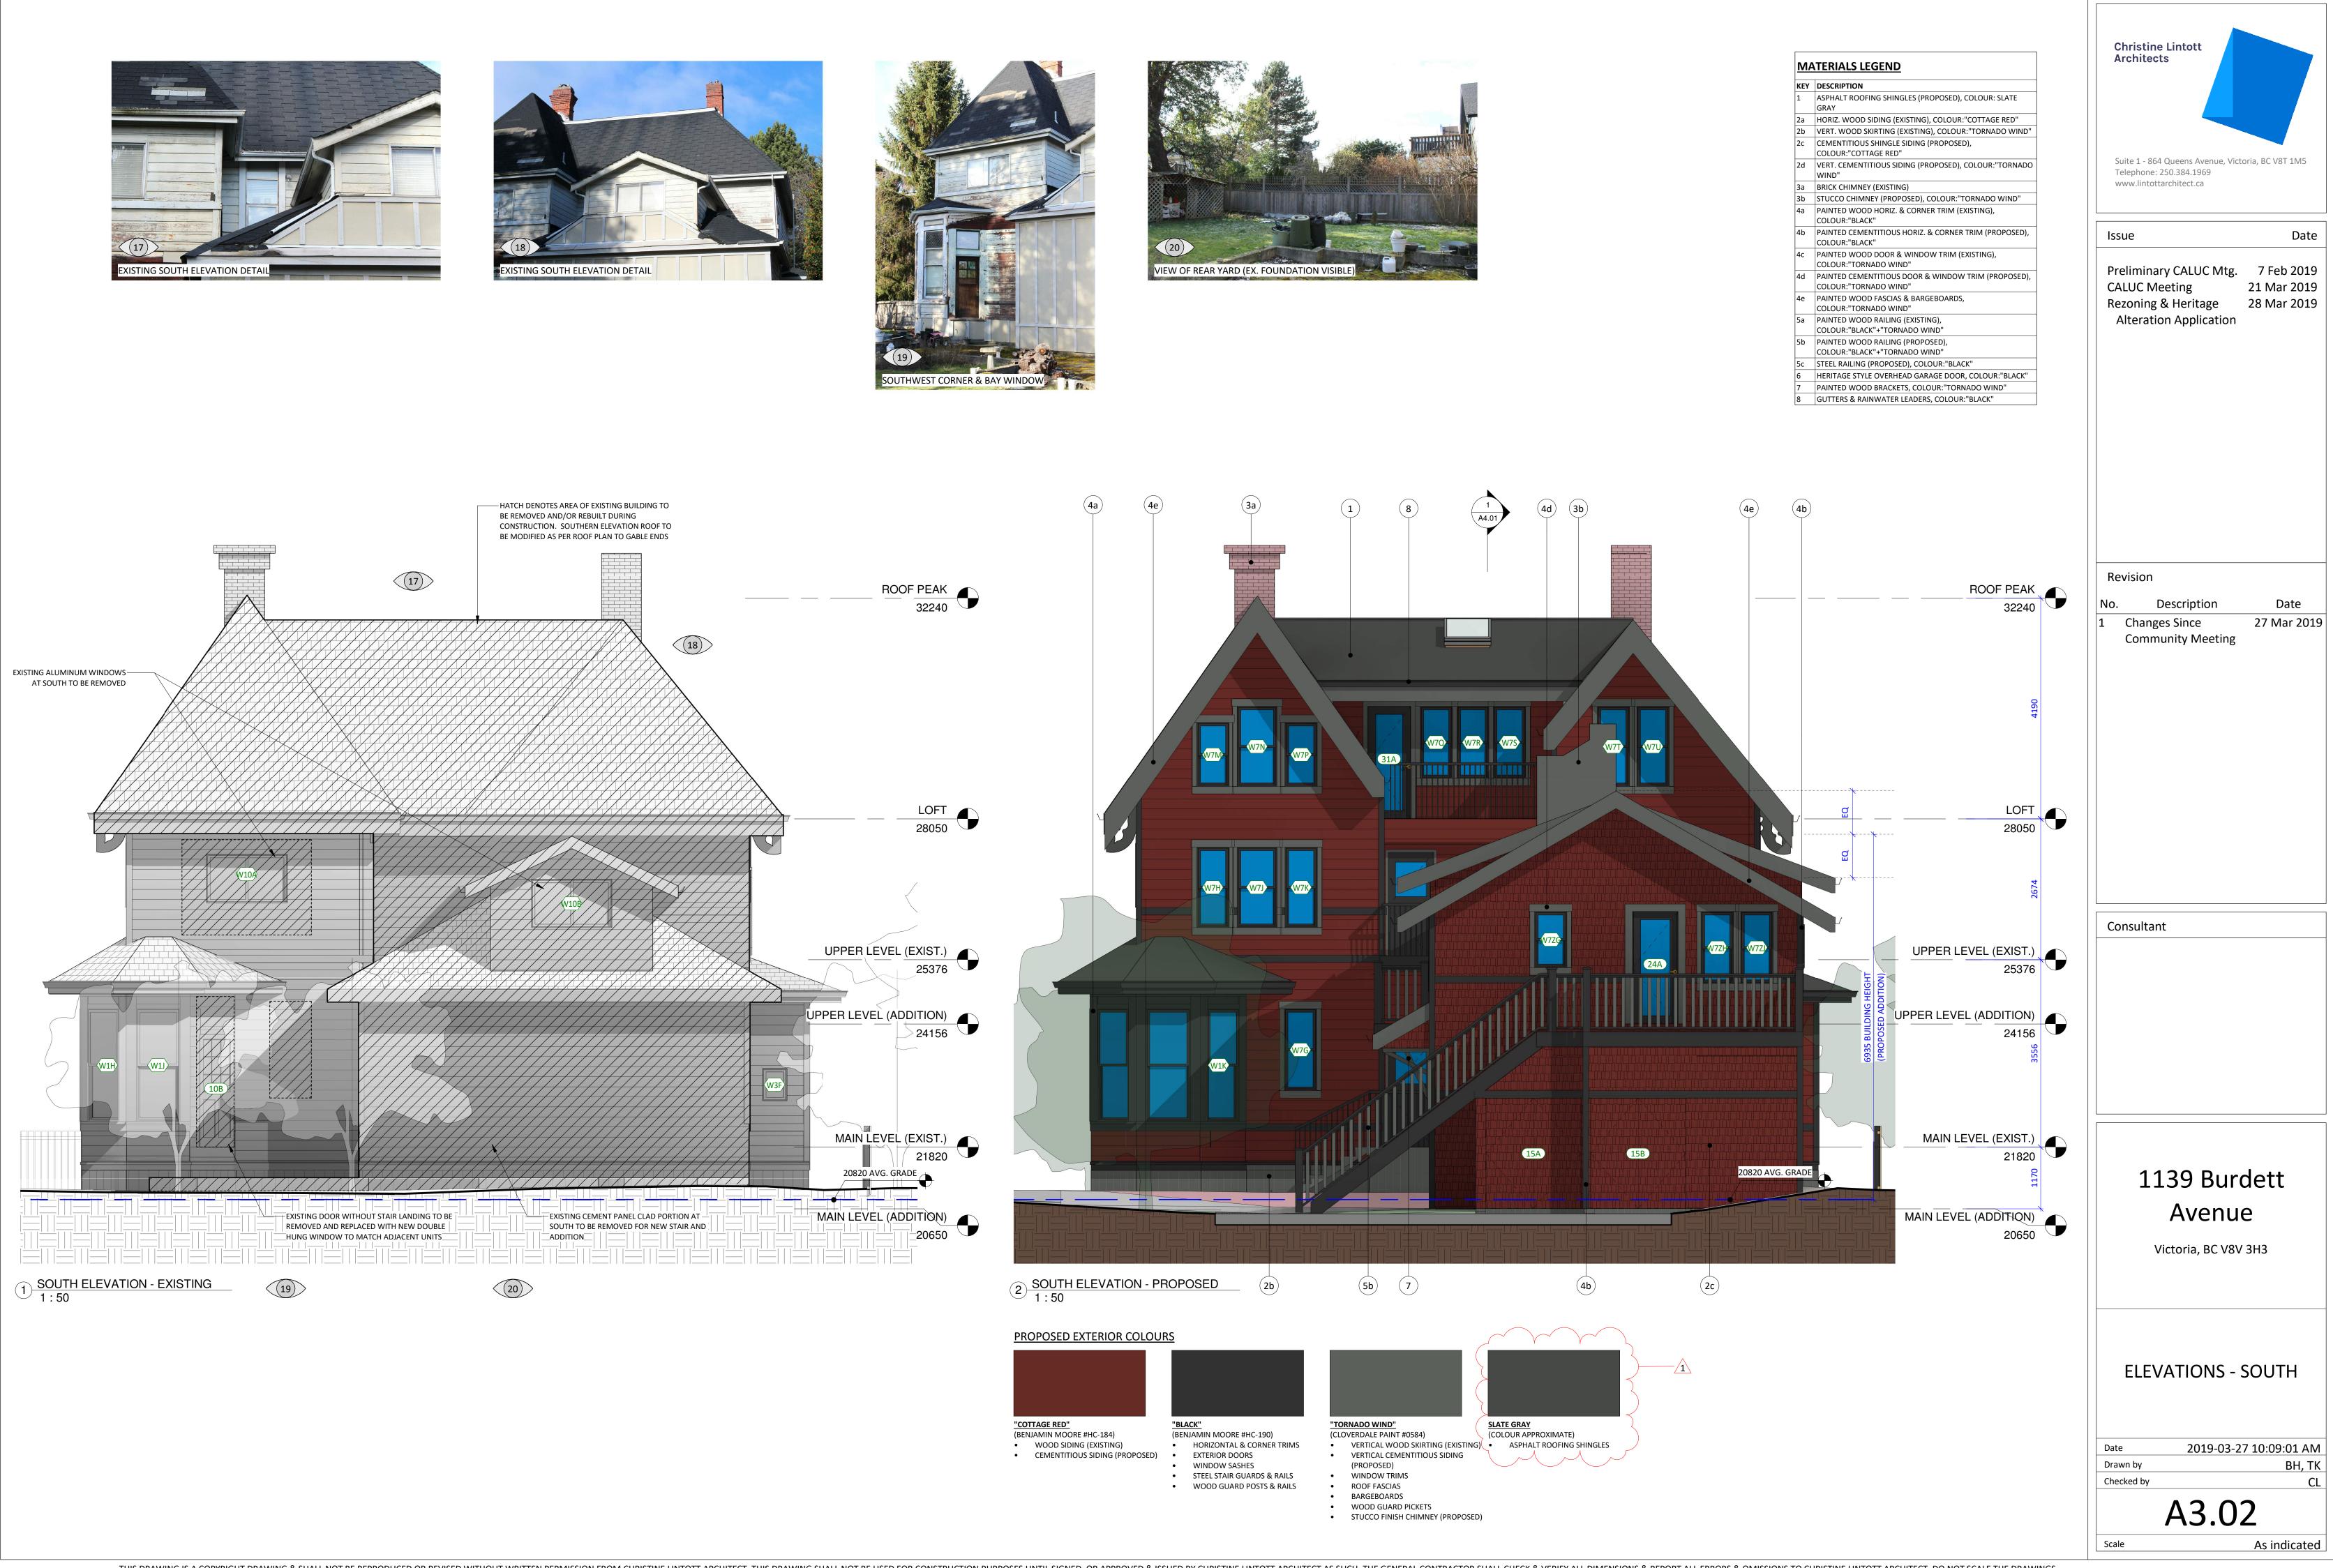

### Drawing List (Architectural)

| <u>NO.</u> | TITLE                               |
|------------|-------------------------------------|
| A0.01      | COVER                               |
| A1.00      | SITE PLANS                          |
| A1.01      | SITE SURVEY                         |
| A1.02      | NEIGHBOURHOOD CONTEXT               |
| A1.03      | PHOTOS - EXISTING HERITAGE BUILDING |
| A2.01      | LOWER LEVEL PLAN - PROPOSED         |
| A2.02      | MAIN LEVEL PLANS                    |
| A2.03      | UPPER LEVEL PLANS                   |
| A2.04      | LOFT LEVEL PLANS                    |
| A2.05      | ROOF PLANS                          |
| A3.01      | ELEVATIONS - NORTH                  |
| A3.02      | ELEVATIONS - SOUTH                  |
| A3.03      | ELEVATIONS - EAST                   |
| A3.04      | ELEVATIONS - WEST                   |
| A3.05      | SPATIAL SEPARATIONS ANALYSIS        |
| A4.01      | BUILDING SECTIONS                   |
| A8.01      | 3D PERSPECTIVES                     |
| A8.02      | 3D PERSPECTIVES                     |
| A9.01      | DOOR & WINDOW SCHEDULES             |