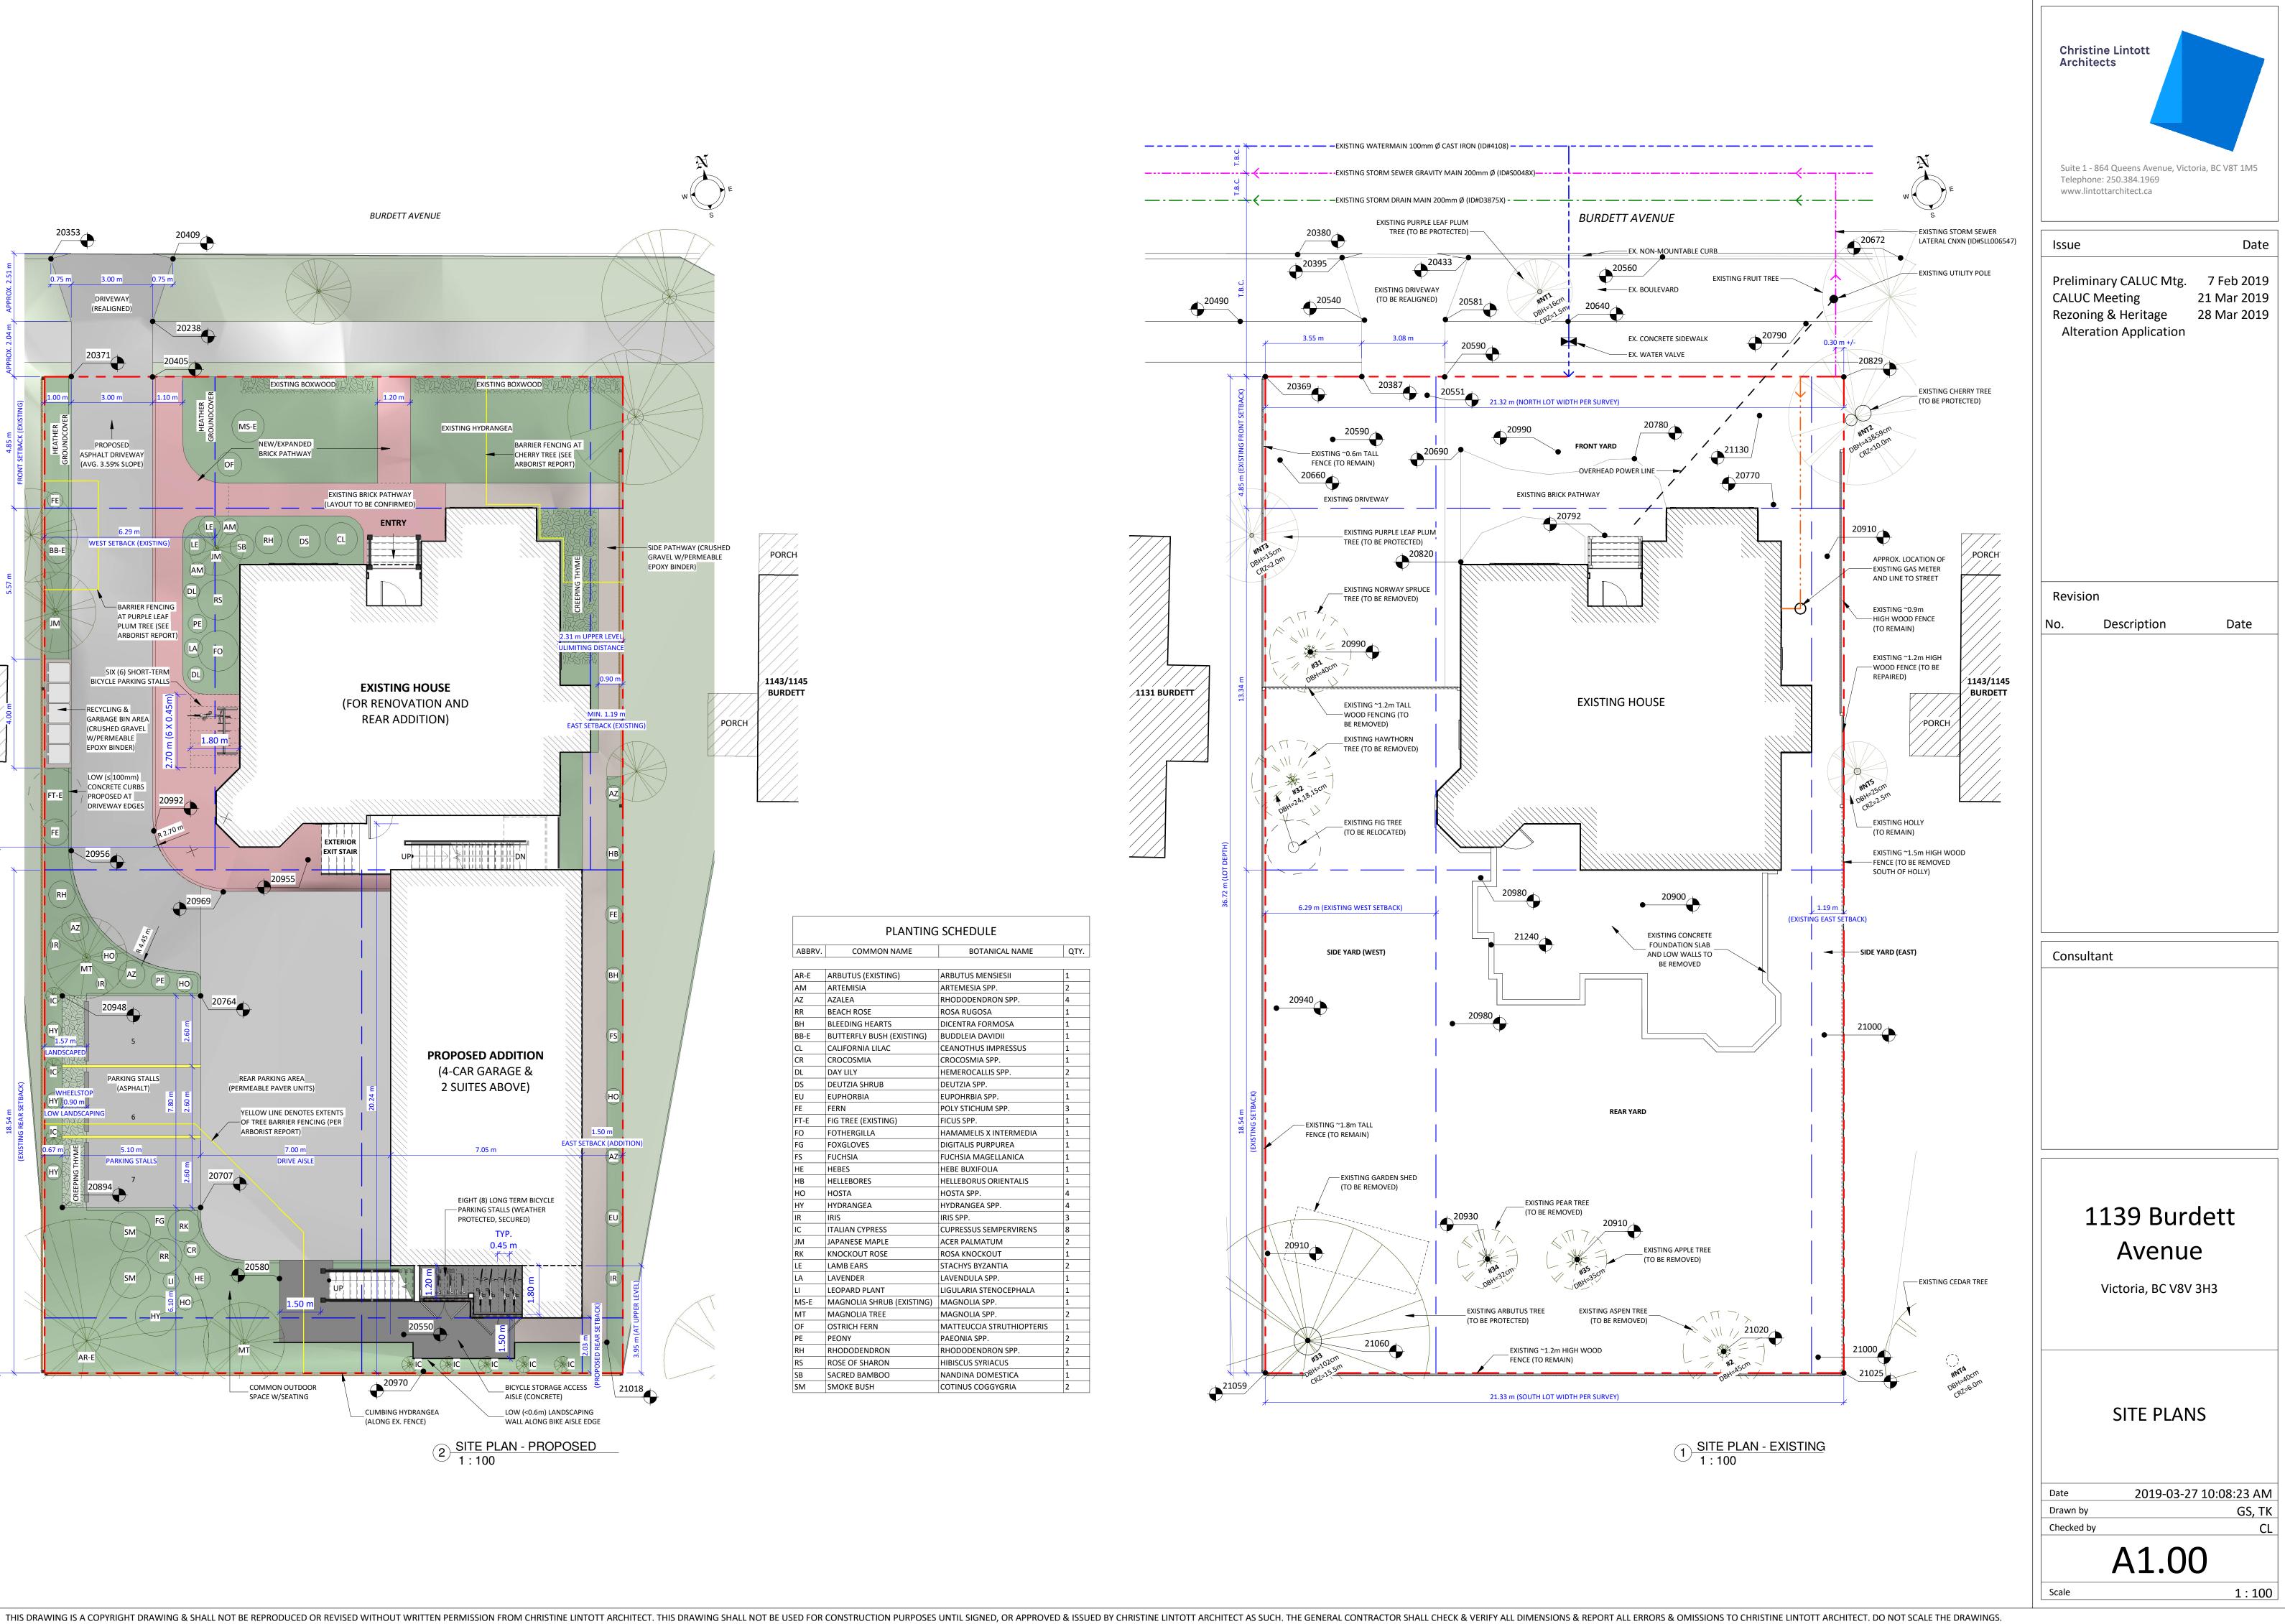

#### Municipal Zoning Compliance Summary

| <u>NO.</u> | ITEM                                             | DESCRIPTION                                                                                                     |                                                                      | <u>BYLAW</u><br>REFERENCE( |
|------------|--------------------------------------------------|-----------------------------------------------------------------------------------------------------------------|----------------------------------------------------------------------|----------------------------|
| 0-1        | ZONING DISTRICT                                  | R1-B (SINGLE FAMILY)         EXISTING         NEW (REZO                                                         | NING) PROPOSED                                                       | 80-159                     |
| )-2<br>)-3 | DEVELOPMENT PERMIT AREA (DPA)<br>HERITAGE STATUS | DPA-16 (GENERAL)     EXISTING       DESIGNATED <sup>1</sup> N/A <sup>1</sup> REFER TO STA                       | ATEMENT OF SIGNIFICANCE                                              | OCP<br>87-121:245          |
|            |                                                  |                                                                                                                 | SOCIATES (HERITAGE                                                   |                            |
| )-4        | PRINCIPAL USE                                    | SINGLE FAM. DWELLING PERMITTED MULTI UNIT D                                                                     | <b>WELLING</b> PROPOSED                                              | R1-B:1.1.1                 |
| 0-5        | LOT DIMENSIONS                                   | LOT WIDTH, AVERAGE (m):                                                                                         |                                                                      | R1-B:1.2.2                 |
|            |                                                  | 15 MINIMUM 21.32 EXISTING                                                                                       |                                                                      |                            |
|            |                                                  |                                                                                                                 |                                                                      |                            |
|            |                                                  | 460 MINIMUM 783.1 EXISTING                                                                                      |                                                                      |                            |
|            |                                                  | PANHANDLE LOT:                                                                                                  |                                                                      |                            |
| 0-6        | FLOOR AREA                                       | ALL LEVELS, FOR LOTS > 669 m² (m²):                                                                             | <sup>1</sup> MAIN AND UPPER                                          | R1-B:1.2.3                 |
|            |                                                  | ≥70 ; ≤420 MIN./MAX. 418.22 PROPOSED                                                                            | LEVELS INCLUDED IN<br>THIS CALCULATION.                              |                            |
|            |                                                  | FIRST AND SECOND LEVELS COMBINED (m <sup>2</sup> ):                                                             | <sup>2</sup> ALL PARKING SPACES IN<br>GARAGE ARE REQUIRED.           |                            |
|            |                                                  | 280 MAXIMUM 314.09 PROPOSED <sup>1</sup>                                                                        | AREA INDICATED HERE IS<br>EXCLUDED FROM FLOOR                        |                            |
|            |                                                  | PRIVATE GARAGE (m <sup>2</sup> ):                                                                               | AREA.<br><sup>3</sup> AREA OF REQUIRED                               |                            |
|            |                                                  | <b>37</b> MAXIMUM <b>94.25</b> PROPOSED <sup>2</sup><br><u>SUMMARY OF PROPOSED FLOOR AREAS (m<sup>2</sup>):</u> | PARKING SPACES IS<br>EXCLUDED FROM FLOOR                             |                            |
|            |                                                  | <b>30.36</b> BASEMENT (ADDITION)                                                                                | AREA, BUT DOGWASH<br>AREA INCLUDED.                                  |                            |
|            |                                                  | 111.15 MAIN LEVEL (RENOVATED)                                                                                   | <sup>4</sup> AS PER BYLAW<br>DEFINITION, FLOOR                       |                            |
|            |                                                  | 3.26 MAIN LEVEL (ADDITION) <sup>3</sup>                                                                         | AREA FOR LOFT (HALF<br>STOREY) EXCLUDES                              |                            |
|            |                                                  | 105.42 UPPER LEVEL (RENOVATED)                                                                                  | AREAS WHERE CEILING                                                  |                            |
|            |                                                  | 94.26 UPPER LEVEL (ADDITION)                                                                                    | HEIGHT IS 1.8m OR LESS.                                              |                            |
|            |                                                  | 73.77 LOFT LEVEL (RENOVATED) <sup>4</sup>                                                                       |                                                                      |                            |
|            |                                                  | 418.22 TOTAL FLOOR AREA                                                                                         |                                                                      |                            |
| 0-7        | HEIGHT, STOREYS & ROOF DECKS                     | AVERAGED FINISH BUILDING GRADE (m):                                                                             | <sup>1</sup> SEE CALCULATIONS ON<br>ELEVATION SHEET A3.01            | R1-B:1.2.4                 |
|            |                                                  | +20.82 PROPOSED <sup>1</sup> RESIDENTIAL BUILDING HEIGHT (STOREYS):                                             | <sup>2</sup> MID-POINT OF EXISTING<br>PEAK (+32.24) & EAVES          |                            |
|            |                                                  | 2 MAXIMUM 2 1/2 PROPOSED                                                                                        | (+28.05) IS +30.145m<br><sup>3</sup> MID-POINT OF                    |                            |
|            |                                                  | RESIDENTIAL BUILDING HEIGHT (m):                                                                                | ADDITION ROOF PEAK<br>(+28.58) & DORMER                              |                            |
|            |                                                  | <b>7.6</b> MAXIMUM <b>9.325</b> EXISTING <sup>2</sup>                                                           | EAVES (+26.93) IS<br>+27.755m                                        |                            |
|            |                                                  | 6.935 ADDITION <sup>3</sup>                                                                                     | <sup>4</sup> BALCONY PROPOSED AT<br>SOUTH ELEVATION OF               |                            |
|            |                                                  | ROOF DECK:<br>PERMITTED <b>PROPOSED</b> <sup>4</sup>                                                            | LOFT (2 1/2) LEVEL,<br>ABOVE SECOND STOREY                           |                            |
| 0-8        | SETBACKS & PROJECTIONS                           | PERMITTED     PROPOSED <sup>4</sup> FRONT YARD (BURDETT AVE) SETBACK (m):                                       | <sup>1</sup> GREATER OF 10% LOT                                      | R1-B:1.2.5                 |
|            |                                                  | 7.5 MINIMUM 4.85 EXISTING                                                                                       | WIDTH OR 1.5m<br><sup>2</sup> GREATER OF 25% LOT                     |                            |
|            |                                                  | SIDE YARD (WEST) SETBACK (m):                                                                                   | DEPTH OR 7.5m                                                        |                            |
|            |                                                  | 3.0 MINIMUM 6.29 EXISTING                                                                                       |                                                                      |                            |
|            |                                                  | 11.70 ADDITION                                                                                                  |                                                                      |                            |
|            |                                                  | SIDE YARD (EAST) SETBACK (m):         2.132       MINIMUM <sup>1</sup> 1.19       EXISTING                      |                                                                      |                            |
|            |                                                  | 1.50 ADDITION                                                                                                   |                                                                      |                            |
|            |                                                  | REAR YARD (SOUTH) SETBACK (m):                                                                                  |                                                                      |                            |
|            |                                                  | 9.18 MINIMUM <sup>2</sup> 18.54 EXISTING                                                                        |                                                                      |                            |
|            |                                                  | 2.03 ADDITION                                                                                                   |                                                                      |                            |
|            |                                                  | COMBINED SIDE YARD SETBACKS (m):       4.5     MINIMUM     7.48     EXISTING                                    |                                                                      |                            |
|            |                                                  |                                                                                                                 |                                                                      |                            |
|            |                                                  | EAVE PROJECTIONS INTO SETBACKS (m):                                                                             |                                                                      |                            |
|            |                                                  | <b>0.75</b> MAXIMUM ~ <b>0.60</b> EXISTING                                                                      |                                                                      |                            |
|            |                                                  | 0.60 ADDITION                                                                                                   | 1                                                                    | <b>-</b>                   |
| 0-9        | SITE COVERAGE                                    | SITE COVERAGE (%):           40         MAXIMUM         18.09         EXISTING <sup>1</sup>                     | <sup>1</sup> 141.66 m <sup>2</sup> COVERAGE;<br>LOT DIMENSIONS ABOVE | R1-B:1.2.6                 |
|            |                                                  | <b>40</b> MAXIMUM <b>18.09</b> EXISTING <sup>2</sup><br><b>33.46</b> PROPOSED <sup>2</sup>                      | <sup>2</sup> 262.05 m <sup>2</sup> TOTAL                             |                            |
| 0-10       | OFF-STREET VEHICULAR PARKING                     | GEOGRAPHIC SUB-AREA:                                                                                            |                                                                      | 80-159:                    |
|            |                                                  | CORE AREA VILLAGE/CENTRE                                                                                        | OTHER                                                                | SCHEDULE C                 |
|            |                                                  | CLASS OF USE: APARTMENT                                                                                         |                                                                      |                            |
|            |                                                  | OFF-STREET PARKING SPACES: NO. UNITS ST.                                                                        |                                                                      |                            |
|            |                                                  |                                                                                                                 | 75 / UNIT 2.25                                                       |                            |
|            |                                                  |                                                                                                                 | 30 / UNIT 1.30                                                       |                            |
|            |                                                  |                                                                                                                 | 1 / UNIT 0.70                                                        |                            |
|            |                                                  | TOTAL REQ                                                                                                       | UIRED 6.95 = 7                                                       |                            |
|            |                                                  | TOTAL PRC                                                                                                       | VIDED 7                                                              |                            |
| 1          | OFF-STREET BICYCLE PARKING                       | CLASS OF USE: MULTIPLE DWELLING                                                                                 |                                                                      | 80-159:<br>SCHEDULE C      |
| 0-11       |                                                  | LONG-TERM PARKING SPACES: NO. UNITS ST                                                                          |                                                                      |                            |
| 0-11       |                                                  | $UNITS \le 45 \ m^2$ : <b>3 1.0</b>                                                                             | 00 / UNIT 3.00                                                       |                            |
| 0-11       |                                                  | $IINITS > 15 m^2$                                                                                               | /5/III///                                                            |                            |
| 0-11       |                                                  | UNITS > 45 m <sup>2</sup> : 4 1.2<br>TOTAL REQ                                                                  | 25 / UNIT 5.00<br>UIRED 8                                            |                            |
| D-11       |                                                  |                                                                                                                 | UIRED 8                                                              |                            |
| 0-11       |                                                  | TOTAL REQ                                                                                                       | UIRED 8                                                              |                            |

#### Property & Project Information

| Property & Proje                   | ect information                               |                                                                                                                                                                                                                                                                                                                                              |                                      |            |
|------------------------------------|-----------------------------------------------|----------------------------------------------------------------------------------------------------------------------------------------------------------------------------------------------------------------------------------------------------------------------------------------------------------------------------------------------|--------------------------------------|------------|
| GENERAL PROPERTY INFORM            | /IATION                                       |                                                                                                                                                                                                                                                                                                                                              |                                      |            |
| PROJECT DESCRIPTION                |                                               | A RENOVATION AND ADDITION TO A 2 1/2 STOREY HERITAGE HOUSE<br>THIS PROJECT PROPOSES A RENOVATION TO THE EXISTING TWO-AND-ONE-HALF<br>STOREY HERITAGE STRUCTURE AND TWO (2) STOREY ADDITION TO THE SOUTHERN<br>PORTION, CREATING A TOTAL OF SEVEN (7) MARKET RENTAL APARTMENTS.<br>EXISTING HERITAGE ELEMENTS WILL BE PRESERVED AND ENHANCED. |                                      |            |
| CIVIC ADDRESS                      |                                               | 1139 BURDETT AVENUE, VIC                                                                                                                                                                                                                                                                                                                     | CTORIA BC, V8V 3H3                   |            |
| LEGAL DESCRIPTION                  |                                               | LOT A, PLAN VIP62357, FAIRFIELD FARM ESTATE, VICTORIA DISTRICT                                                                                                                                                                                                                                                                               |                                      |            |
| PROPERTY IDENTIFICATION (          | P.I.D.)                                       | 023-276-801                                                                                                                                                                                                                                                                                                                                  |                                      |            |
| AUTHORITY HAVING JURISDI           | CTION                                         | CITY OF VICTORIA                                                                                                                                                                                                                                                                                                                             |                                      |            |
| APPLICABLE BUILDING CODE           |                                               | BRITISH COLUMBIA BUILDIN                                                                                                                                                                                                                                                                                                                     | NG CODE, 2018 EDITION, INCLUDING ALI | AMENDMENTS |
| COMMUNITY ASSOCIATION              | AND USE COMMITTEE (C.A.L.U.C.)                | FAIRFIELD                                                                                                                                                                                                                                                                                                                                    |                                      |            |
|                                    |                                               |                                                                                                                                                                                                                                                                                                                                              |                                      |            |
| PROJECT INFORMATION TAE            | BLE                                           | EXISTING                                                                                                                                                                                                                                                                                                                                     | PROPOSED                             |            |
| ZONING DISTRICT                    |                                               | R1-B (SINGLE FAMILY)                                                                                                                                                                                                                                                                                                                         | NEW                                  |            |
| SITE AREA (m <sup>2</sup> )        |                                               | 783.1                                                                                                                                                                                                                                                                                                                                        | (NO CHANGE)                          |            |
| TOTAL FLOOR AREA (m <sup>2</sup> ) |                                               | 287.4                                                                                                                                                                                                                                                                                                                                        | 418.22                               |            |
| COMMERCIAL FLOOR AREA (            | m²)                                           | N/A                                                                                                                                                                                                                                                                                                                                          | N/A                                  |            |
| FLOOR SPACE RATIO                  |                                               | 0.367                                                                                                                                                                                                                                                                                                                                        | 0.534                                |            |
| SITE COVERAGE (%)                  |                                               | 18.09                                                                                                                                                                                                                                                                                                                                        | 33.46                                |            |
| OPEN SITE SPACE (%)                |                                               | 73.29                                                                                                                                                                                                                                                                                                                                        | 35.52                                |            |
| HEIGHT OF BUILDING (m)             |                                               | 9.325                                                                                                                                                                                                                                                                                                                                        | ≤ 9.325                              |            |
| NUMBER OF STOREYS                  |                                               | 2 1/2                                                                                                                                                                                                                                                                                                                                        | 2 1/2                                |            |
| PARKING STALLS ON SITE             |                                               | 1                                                                                                                                                                                                                                                                                                                                            | 7                                    |            |
| BICYCLE PARKING                    |                                               | 0                                                                                                                                                                                                                                                                                                                                            | 8 STORAGE + 6 RACK                   |            |
| BUILDING SETBACKS:                 | FRONT YARD (m)                                | 4.85                                                                                                                                                                                                                                                                                                                                         | (NO CHANGE)                          |            |
|                                    | REAR YARD (m)                                 | 18.54                                                                                                                                                                                                                                                                                                                                        | 2.03                                 |            |
|                                    | SIDE YARD - WEST (m)                          | 6.29                                                                                                                                                                                                                                                                                                                                         | 6.29 TO 11.70                        |            |
|                                    | SIDE YARD - EAST (m)                          | 1.19                                                                                                                                                                                                                                                                                                                                         | 1.19 TO 1.50                         |            |
|                                    | COMBINED SIDE YARDS (m)                       | 7.48                                                                                                                                                                                                                                                                                                                                         | ≥ 7.48                               |            |
| RESIDENTIAL USE DETAILS:           | TOTAL NUMBER OF UNITS                         | 1                                                                                                                                                                                                                                                                                                                                            | 7                                    |            |
|                                    | UNIT TYPE                                     | SINGLE FAMILY                                                                                                                                                                                                                                                                                                                                | ONE BEDROOM                          |            |
|                                    | GROUND-ORIENTED UNITS                         | 1                                                                                                                                                                                                                                                                                                                                            | 2                                    |            |
|                                    | MINIMUM UNIT FLOOR AREA (m <sup>2</sup> )     | 287.4                                                                                                                                                                                                                                                                                                                                        | 37.8                                 |            |
|                                    | TOTAL RESIDENTIAL UNIT AREA (m <sup>2</sup> ) | 287.4                                                                                                                                                                                                                                                                                                                                        | 339.8                                |            |

PORCH 1143/1145 BURDETT PORCH

| ABBRV. | COMMON NAME               | BOTANICAL NAME            | QTY |
|--------|---------------------------|---------------------------|-----|
| AR-E   | ARBUTUS (EXISTING)        | ARBUTUS MENSIESII         | 1   |
| AM     | ARTEMISIA                 | ARTEMESIA SPP.            | 2   |
| AZ     | AZALEA                    | RHODODENDRON SPP.         | 4   |
| RR     | BEACH ROSE                | ROSA RUGOSA               | 1   |
| BH     | BLEEDING HEARTS           | DICENTRA FORMOSA          | 1   |
| BB-E   | BUTTERFLY BUSH (EXISTING) | BUDDLEIA DAVIDII          | 1   |
| CL     | CALIFORNIA LILAC          | CEANOTHUS IMPRESSUS       | 1   |
| CR     | CROCOSMIA                 | CROCOSMIA SPP.            | 1   |
| DL     | DAY LILY                  | HEMEROCALLIS SPP.         | 2   |
| DS     | DEUTZIA SHRUB             | DEUTZIA SPP.              | 1   |
| EU     | EUPHORBIA                 | EUPOHRBIA SPP.            | 1   |
| FE     | FERN                      | POLY STICHUM SPP.         | 3   |
| FT-E   | FIG TREE (EXISTING)       | FICUS SPP.                | 1   |
| FO     | FOTHERGILLA               | HAMAMELIS X INTERMEDIA    | 1   |
| FG     | FOXGLOVES                 | DIGITALIS PURPUREA        | 1   |
| FS     | FUCHSIA                   | FUCHSIA MAGELLANICA       | 1   |
| HE     | HEBES                     | HEBE BUXIFOLIA            | 1   |
| HB     | HELLEBORES                | HELLEBORUS ORIENTALIS     | 1   |
| НО     | HOSTA                     | HOSTA SPP.                | 4   |
| HY     | HYDRANGEA                 | HYDRANGEA SPP.            | 4   |
| IR     | IRIS                      | IRIS SPP.                 | 3   |
| IC     | ITALIAN CYPRESS           | CUPRESSUS SEMPERVIRENS    | 8   |
| JM     | JAPANESE MAPLE            | ACER PALMATUM             | 2   |
| RK     | KNOCKOUT ROSE             | ROSA KNOCKOUT             | 1   |
| LE     | LAMB EARS                 | STACHYS BYZANTIA          | 2   |
| LA     | LAVENDER                  | LAVENDULA SPP.            | 1   |
| LI     | LEOPARD PLANT             | LIGULARIA STENOCEPHALA    | 1   |
| MS-E   | MAGNOLIA SHRUB (EXISTING) | MAGNOLIA SPP.             | 1   |
| MT     | MAGNOLIA TREE             | MAGNOLIA SPP.             | 2   |
| OF     | OSTRICH FERN              | MATTEUCCIA STRUTHIOPTERIS | 1   |
| PE     | PEONY                     | PAEONIA SPP.              | 2   |
| RH     | RHODODENDRON              | RHODODENDRON SPP.         | 2   |
| RS     | ROSE OF SHARON            | HIBISCUS SYRIACUS         | 1   |
| SB     | SACRED BAMBOO             | NANDINA DOMESTICA         | 1   |
| SM     | SMOKE BUSH                | COTINUS COGGYGRIA         | 2   |

## Victoria City, Plan VIP62357

Parcel Identifier: 023-276-801 in the City of Victoria

<u>LEGEND</u>

Elevations are to geodetic datum. \*\*\* + - denotes - existing elevation

Tree diameters are in centimetres.

Lot Area = 783.1 m2

July 20, 2018

Setbacks are derived from field survey.

Parcel dimensions shown hereon are derived from Land Title Office records.

This document shows the relative location of the surveyed features and shall not be used to define property boundaries.

LINDEN AVENUE

822 LINDEN AVE

1165 BURDETT AVE 1161 BURDETT AVE

1153 BURDETT AVE 1143/45 BURDETT AVE

**1139 BURDETT AVENUE** (SUBJECT SITE)

1131 BURDETT AVE

|                                                                                                                                                                                                                                                                                                                                                                                                                                                                                                                                                                                                                                                                                                                                                                                                                                                                                                                                                                                                                                                                                                                                                                                                                                                                                                                                                                                                                                                                                                                                                                                                                                                                                                                                                                                                                                                                                   | Christine Lintott         Architects         Suite 1 - 864 Queens Avenue, Victoria, BC V8T 1M5         Telephone: 250.384.1969         www.lintottarchitect.ca         Issue       Date         Preliminary CALUC Mtg.       7 Feb 2019         CALUC Meeting       21 Mar 2019         Rezoning & Heritage       28 Mar 2019         Alteration Application |
|-----------------------------------------------------------------------------------------------------------------------------------------------------------------------------------------------------------------------------------------------------------------------------------------------------------------------------------------------------------------------------------------------------------------------------------------------------------------------------------------------------------------------------------------------------------------------------------------------------------------------------------------------------------------------------------------------------------------------------------------------------------------------------------------------------------------------------------------------------------------------------------------------------------------------------------------------------------------------------------------------------------------------------------------------------------------------------------------------------------------------------------------------------------------------------------------------------------------------------------------------------------------------------------------------------------------------------------------------------------------------------------------------------------------------------------------------------------------------------------------------------------------------------------------------------------------------------------------------------------------------------------------------------------------------------------------------------------------------------------------------------------------------------------------------------------------------------------------------------------------------------------|--------------------------------------------------------------------------------------------------------------------------------------------------------------------------------------------------------------------------------------------------------------------------------------------------------------------------------------------------------------|
| The second | Revision         No.       Description         Date                                                                                                                                                                                                                                                                                                          |
|                                                                                                                                                                                                                                                                                                                                                                                                                                                                                                                                                                                                                                                                                                                                                                                                                                                                                                                                                                                                                                                                                                                                                                                                                                                                                                                                                                                                                                                                                                                                                                                                                                                                                                                                                                                                                                                                                   | Consultant                                                                                                                                                                                                                                                                                                                                                   |
|                                                                                                                                                                                                                                                                                                                                                                                                                                                                                                                                                                                                                                                                                                                                                                                                                                                                                                                                                                                                                                                                                                                                                                                                                                                                                                                                                                                                                                                                                                                                                                                                                                                                                                                                                                                                                                                                                   | 1139 Burdett<br>Avenue         Victoria, BC V8V 3H3         NEIGHBOURHOOD<br>CONTEXT                                                                                                                                                                                                                                                                         |
|                                                                                                                                                                                                                                                                                                                                                                                                                                                                                                                                                                                                                                                                                                                                                                                                                                                                                                                                                                                                                                                                                                                                                                                                                                                                                                                                                                                                                                                                                                                                                                                                                                                                                                                                                                                                                                                                                   | Date 2019-03-27 10:08:25 AM<br>Drawn by TK<br>Checked by CL<br>Al.02<br>Scale                                                                                                                                                                                                                                                                                |