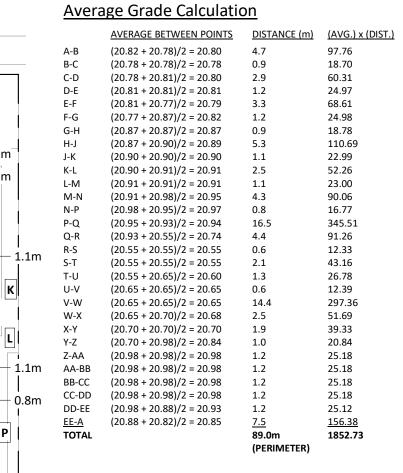

#### HERITAGE CONSULTANT

STUART STARK & ASSOCIATES 909 WOODHALL DRIVE VICTORIA BC V8X 3L7 250-384-1892

CONTACT: STUART STARK

AVERAGE GRADE = 20.82m = (1852.73) / (89.0)

2 AVERAGE GRADE CALCULATION PLAN 1:200