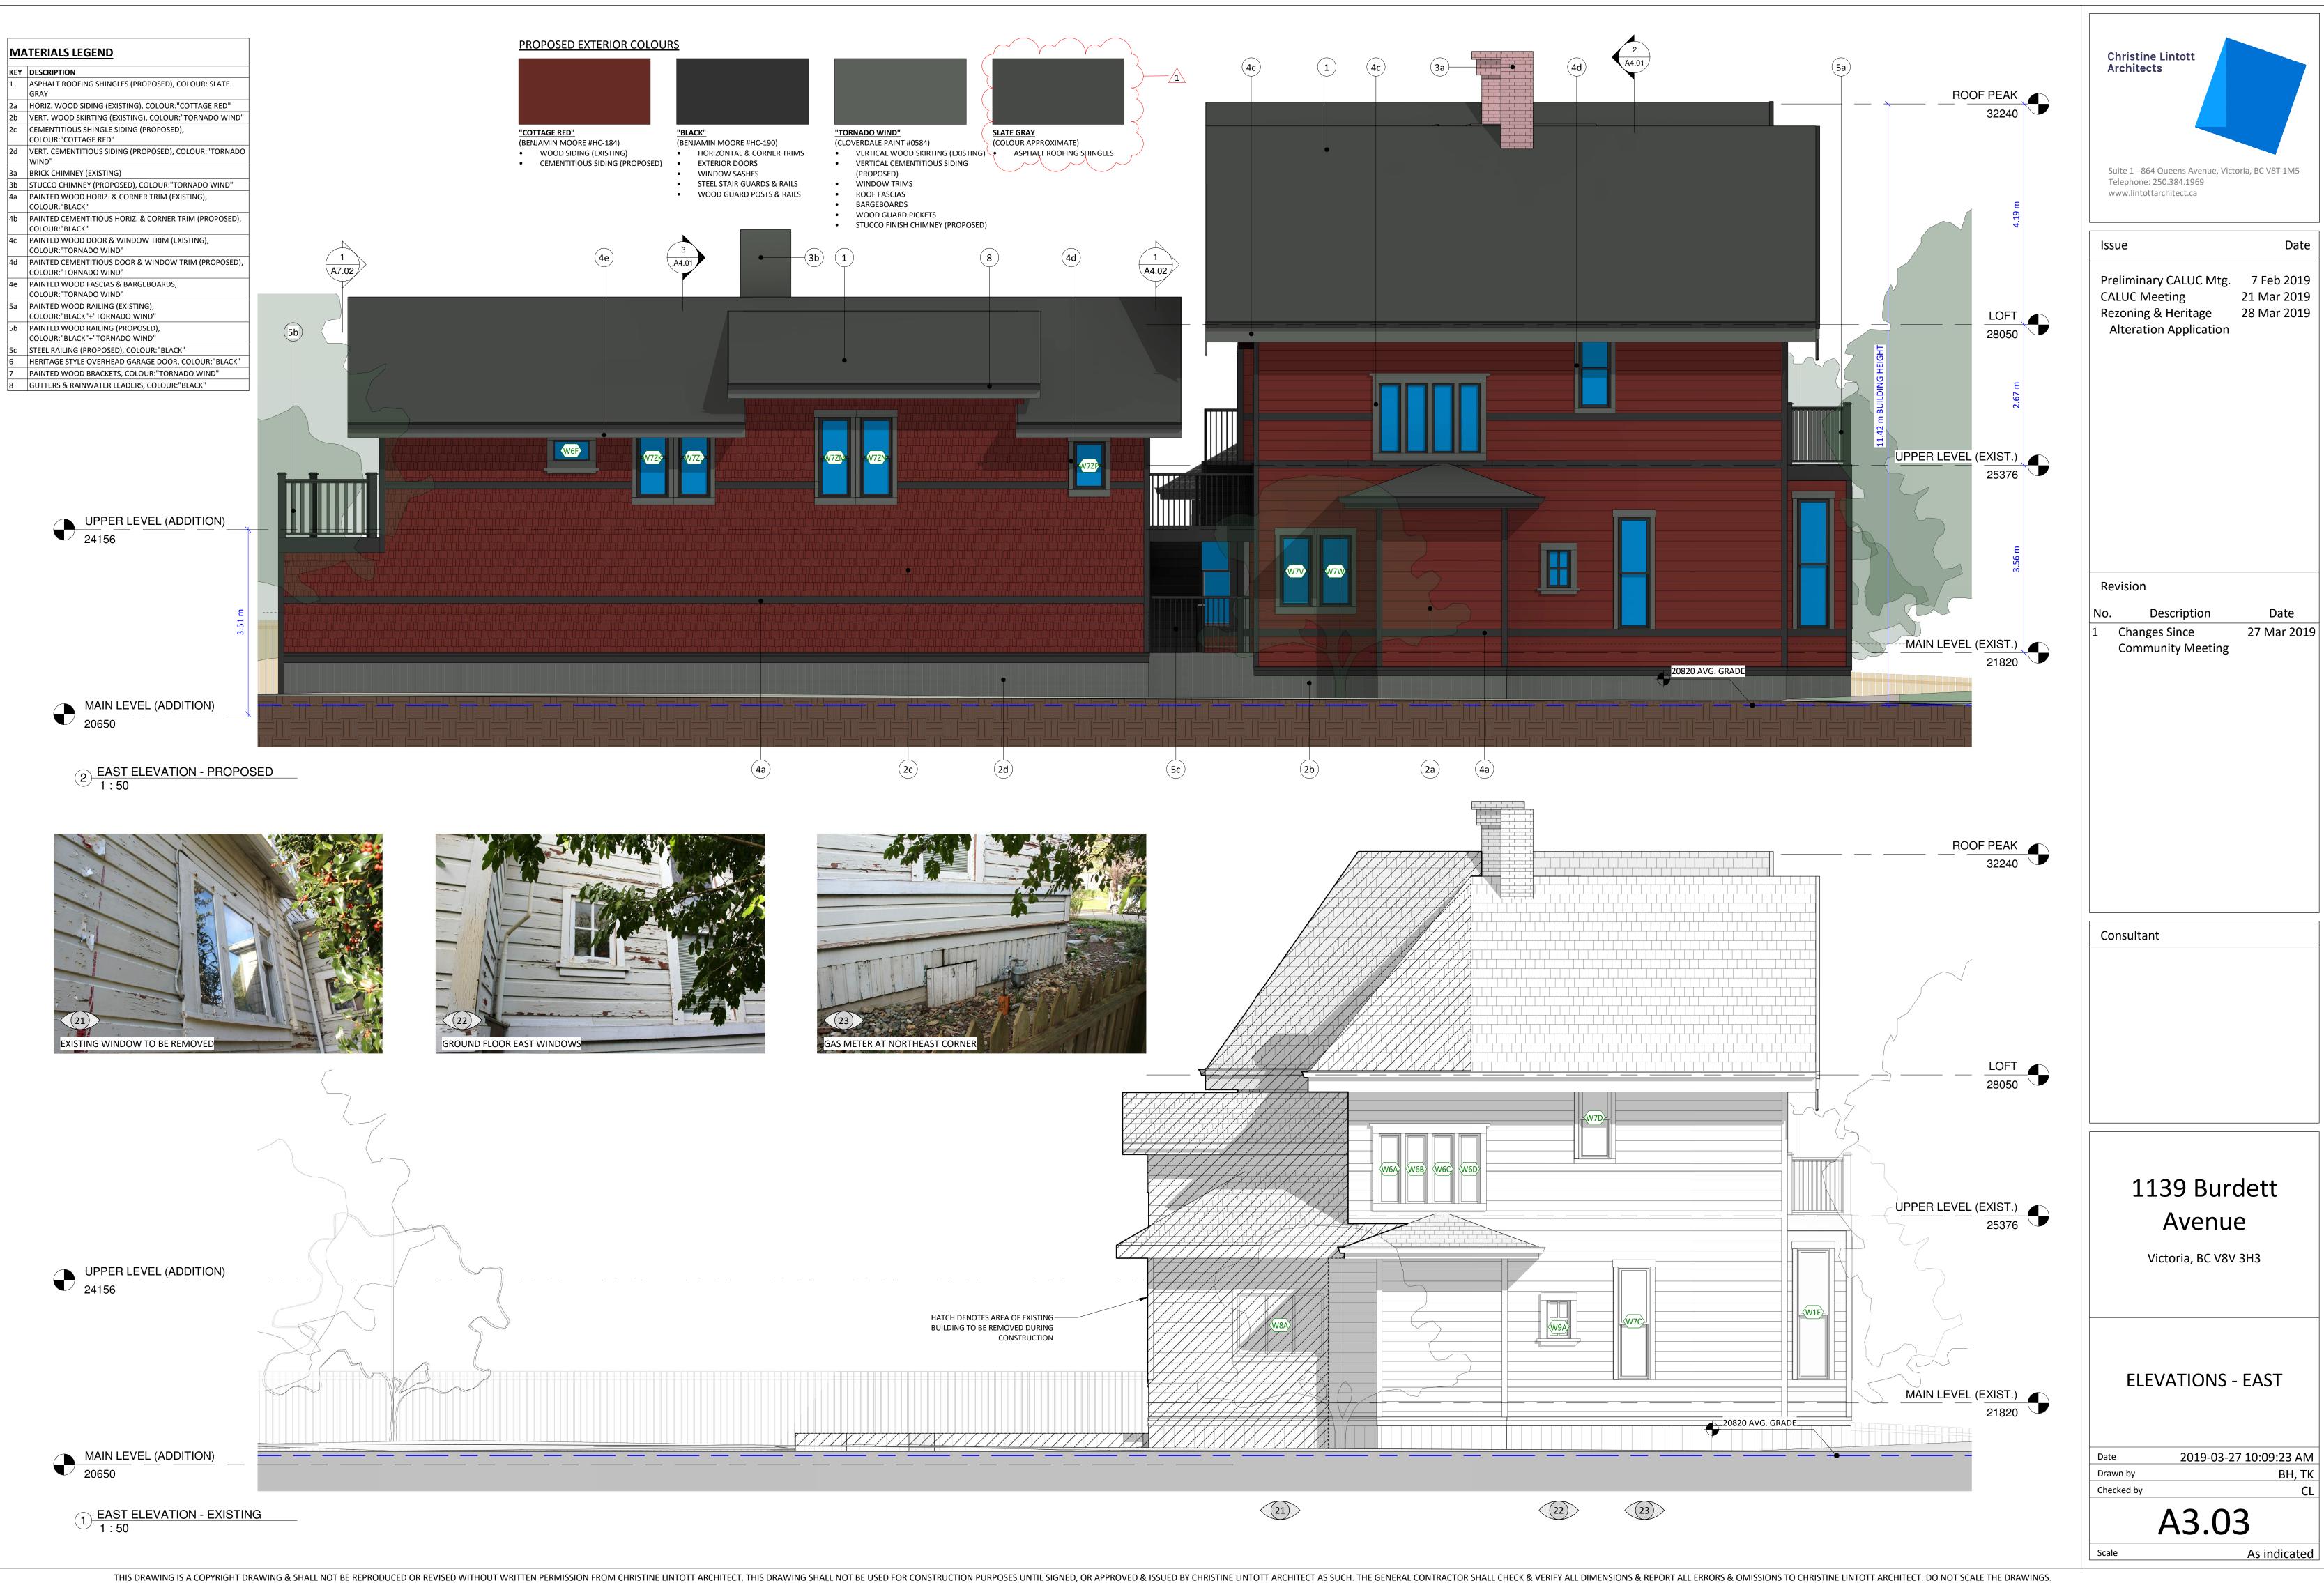

b> Scale       1 : 100                                                                                                                                                                                                                 |









THIS DRAWING IS A COPYRIGHT DRAWING & SHALL NOT BE REPRODUCED OR REVISED WITHOUT WRITTEN PERMISSION FROM CHRISTINE LINTOTT ARCHITECT. THIS DRAWING SHALL CHECK & VERIFY ALL DIMENSIONS & REPORT ALL ERRORS & OMISSIONS TO CHRISTINE LINTOTT ARCHITECT. DO NOT SCALE THE DRAWINGS.









THIS DRAWING IS A COPYRIGHT DRAWING & SHALL NOT BE REPRODUCED OR REVISED WITHOUT WRITTEN PERMISSION FROM CHRISTINE LINTOTT ARCHITECT. THIS DRAWING SHALL CHECK & VERIFY ALL DIMENSIONS & REPORT ALL ERRORS & OMISSIONS TO CHRISTINE LINTOTT ARCHITECT. DO NOT SCALE THE DRAWINGS.





THIS DRAWING IS A COPYRIGHT DRAWING & SHALL NOT BE REPRODUCED OR REVISED WITHOUT WRITTEN PERMISSION FROM CHRISTINE LINTOTT ARCHITECT. THIS DRAWING SHALL CHECK & VERIFY ALL DIMENSIONS & REPORT ALL ERRORS & OMISSIONS TO CHRISTINE LINTOTT ARCHITECT. DO NOT SCALE THE DRAWINGS.











| 6 - S      | PATIAL SEPARATIONS                                                                           |                |         |                  |                  |                                    |       |                                   |      |
|------------|----------------------------------------------------------------------------------------------|----------------|---------|------------------|------------------|------------------------------------|-------|-----------------------------