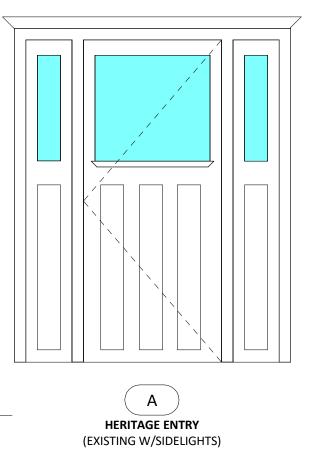

# 1139 Burdett Avenu

Arthur Scroggs House (Built 1892)

Heritage Designation Bylaw #87-121, no. 245 (24 August 1989)

### Drawing List (Architectural)

| <u>NO.</u> | TITLE                               |
|------------|-------------------------------------|
| A0.01      | COVER                               |
| A1.00      | SITE PLANS                          |
| A1.01      | SITE SURVEY                         |
| A1.02      | NEIGHBOURHOOD CONTEXT               |
| A1.03      | PHOTOS - EXISTING HERITAGE BUILDING |
| A2.01      | LOWER LEVEL PLAN - PROPOSED         |
| A2.02      | MAIN LEVEL PLANS                    |
| A2.03      | UPPER LEVEL PLANS                   |
| A2.04      | LOFT LEVEL PLANS                    |
| A2.05      | ROOF PLANS                          |
| A3.01      | ELEVATIONS - NORTH                  |
| A3.02      | ELEVATIONS - SOUTH                  |
| A3.03      | ELEVATIONS - EAST                   |
| A3.04      | ELEVATIONS - WEST                   |
| A3.05      | SPATIAL SEPARATIONS ANALYSIS        |
| A4.01      | BUILDING SECTIONS                   |
| A8.01      | 3D PERSPECTIVES                     |
| A8.02      | 3D PERSPECTIVES                     |
| A9.01      | DOOR & WINDOW SCHEDULES             |