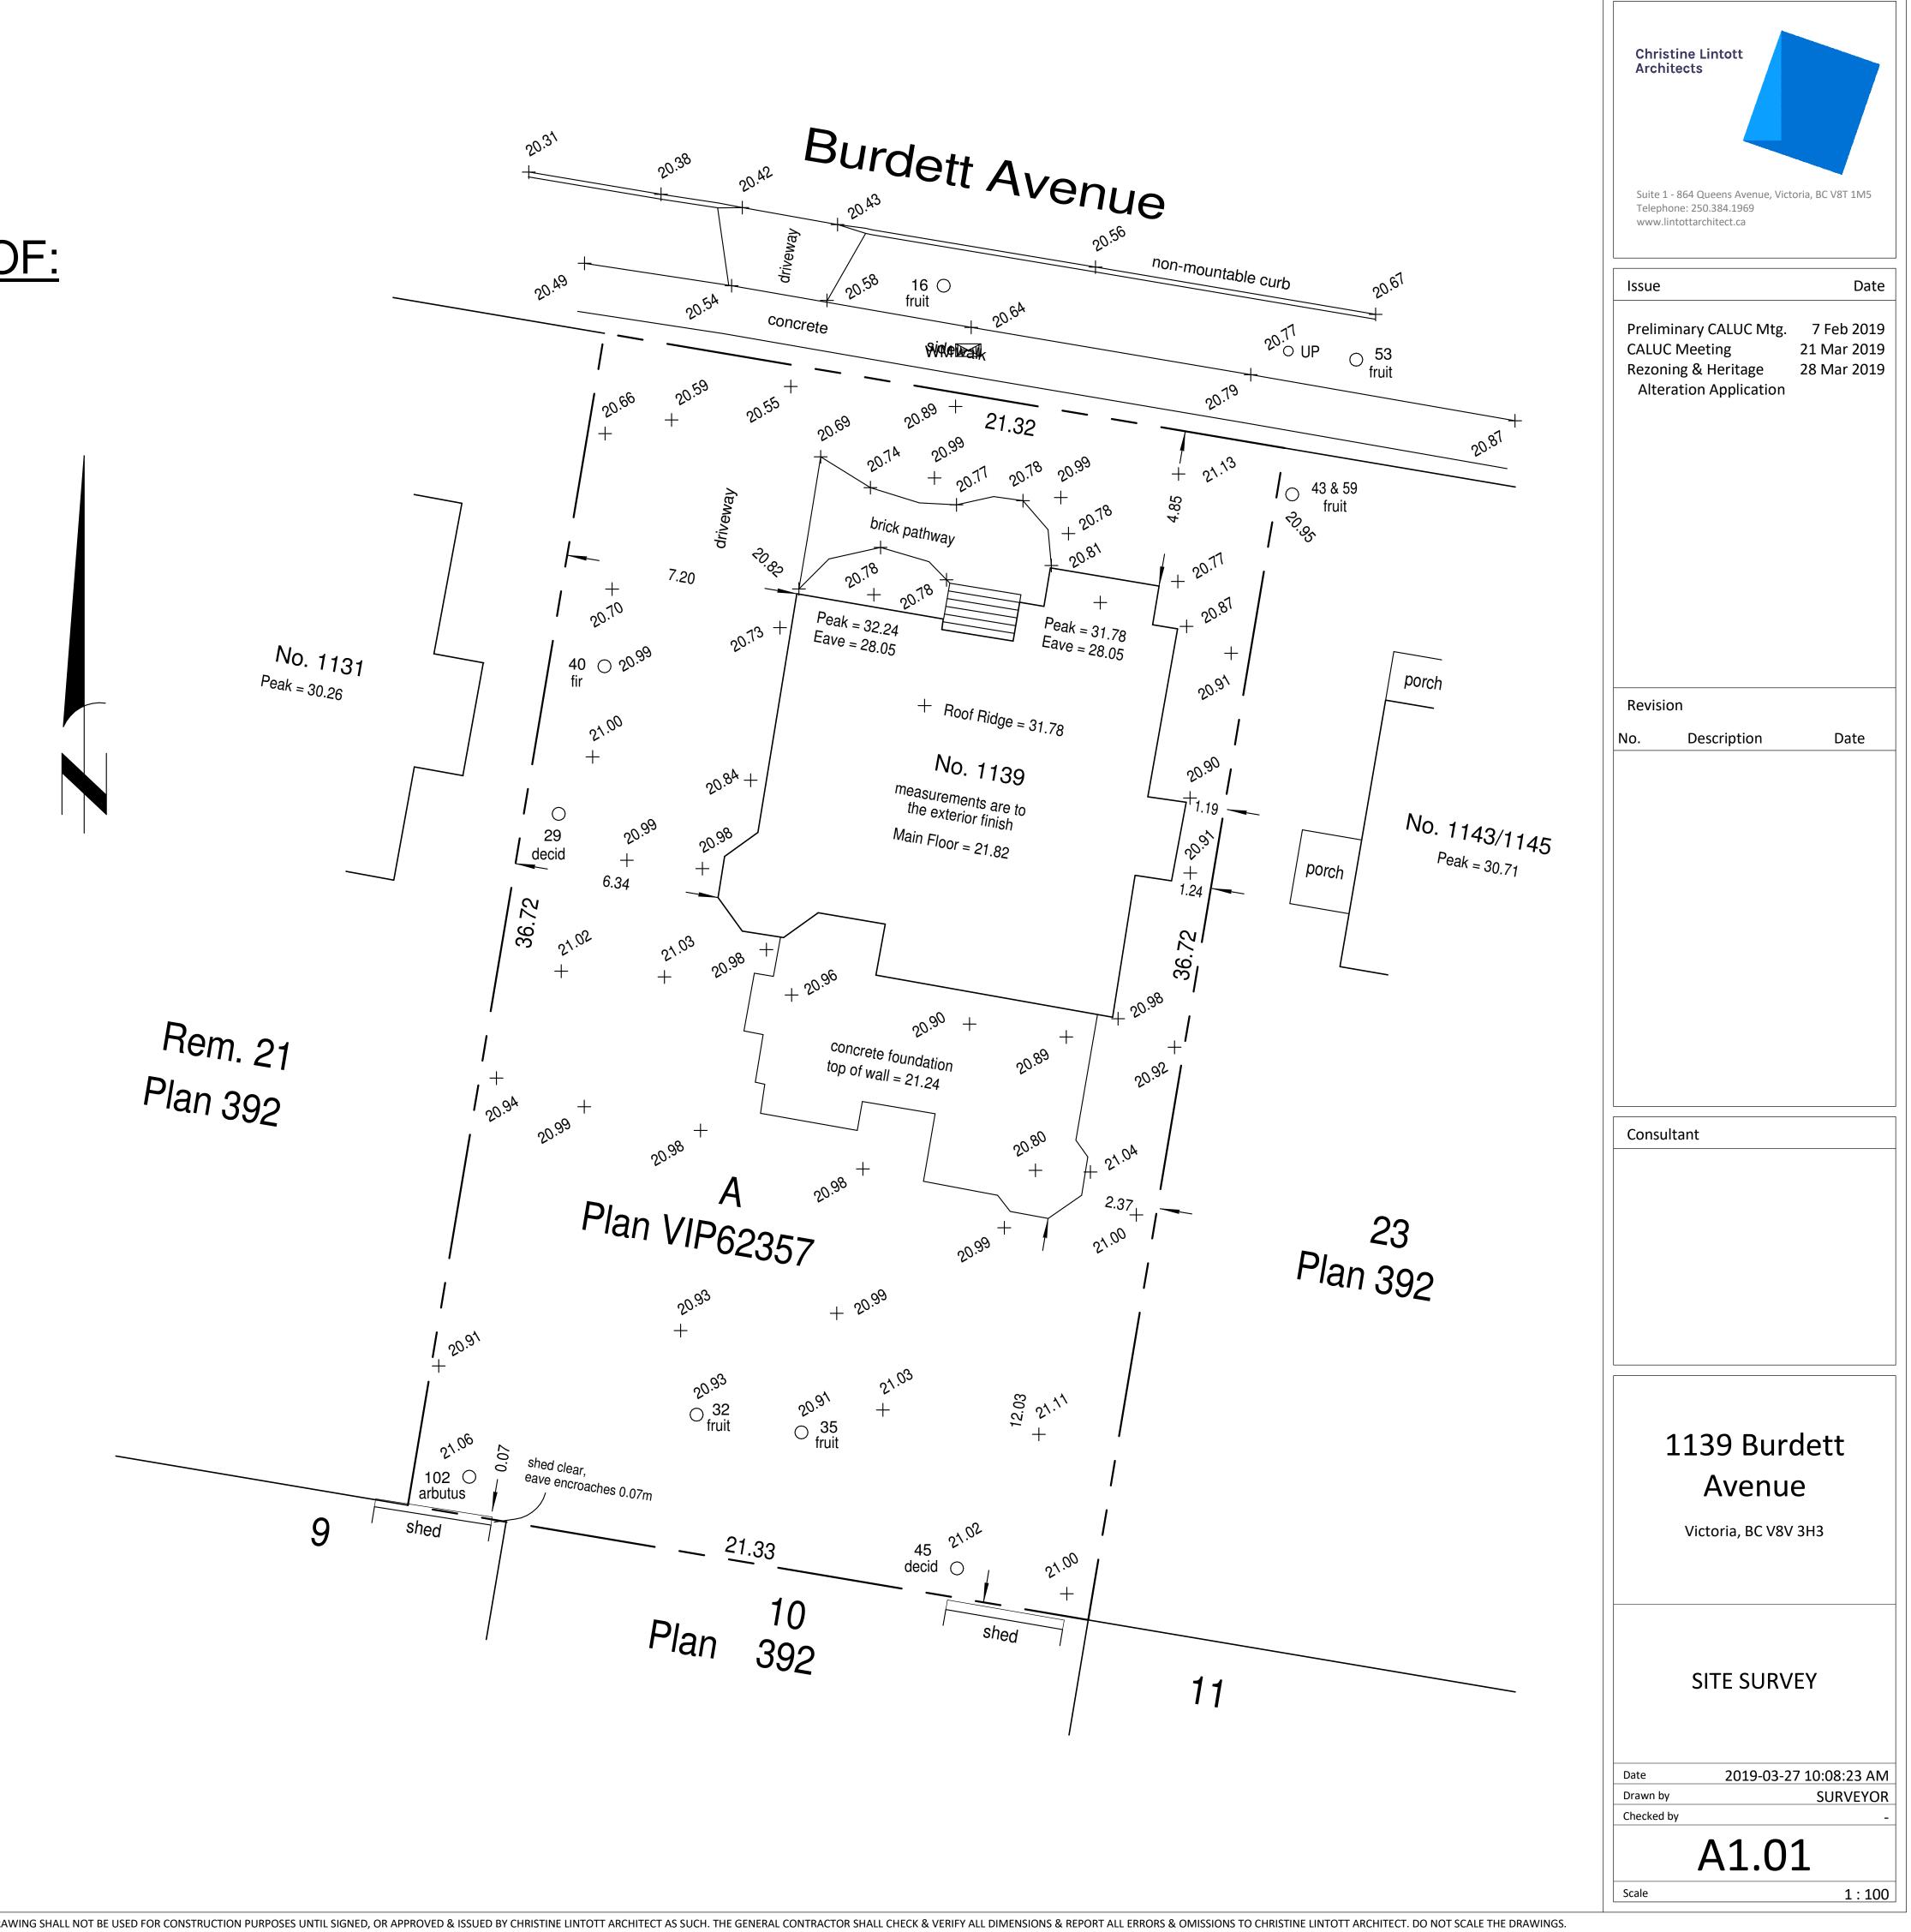

## BC LAND SURVEYORS SITE PLAN OF:

## Civic: 1139 Burdett Avenue

## Legal Lot A Fairfield Farm Estate,

## Victoria City, Plan VIP62357

Parcel Identifier: 023-276-801 in the City of Victoria

<u>LEGEND</u>

Elevations are to geodetic datum. \*\*\* + - denotes - existing elevation

Tree diameters are in centimetres.

Lot Area = 783.1 m2

July 20, 2018

Setbacks are derived from field survey.

Parcel dimensions shown hereon are derived from Land Title Office records.

This document shows the relative location of the surveyed features and shall not be used to define property boundaries.