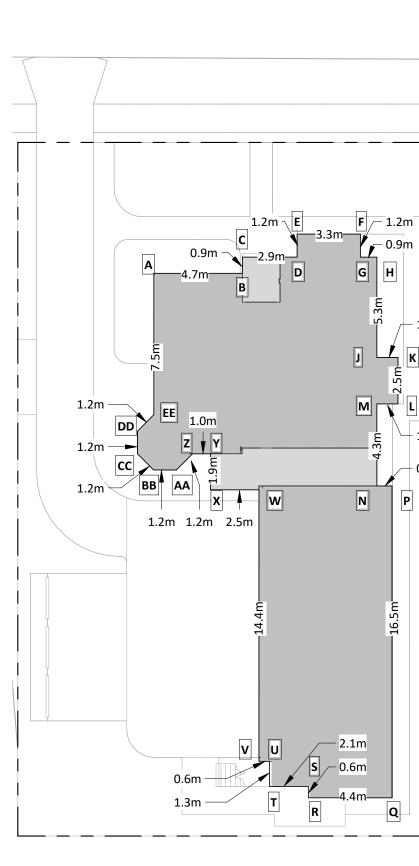

#### HERITAGE CONSULTANT

STUART STARK & ASSOCIATES 909 WOODHALL DRIVE VICTORIA BC V8X 3L7 250-384-1892

CONTACT: STUART STARK

AVERAGE GRADE = 20.82m = (1852.73) / (89.0)

2 AVERAGE GRADE CALCULATION PLAN 1:200