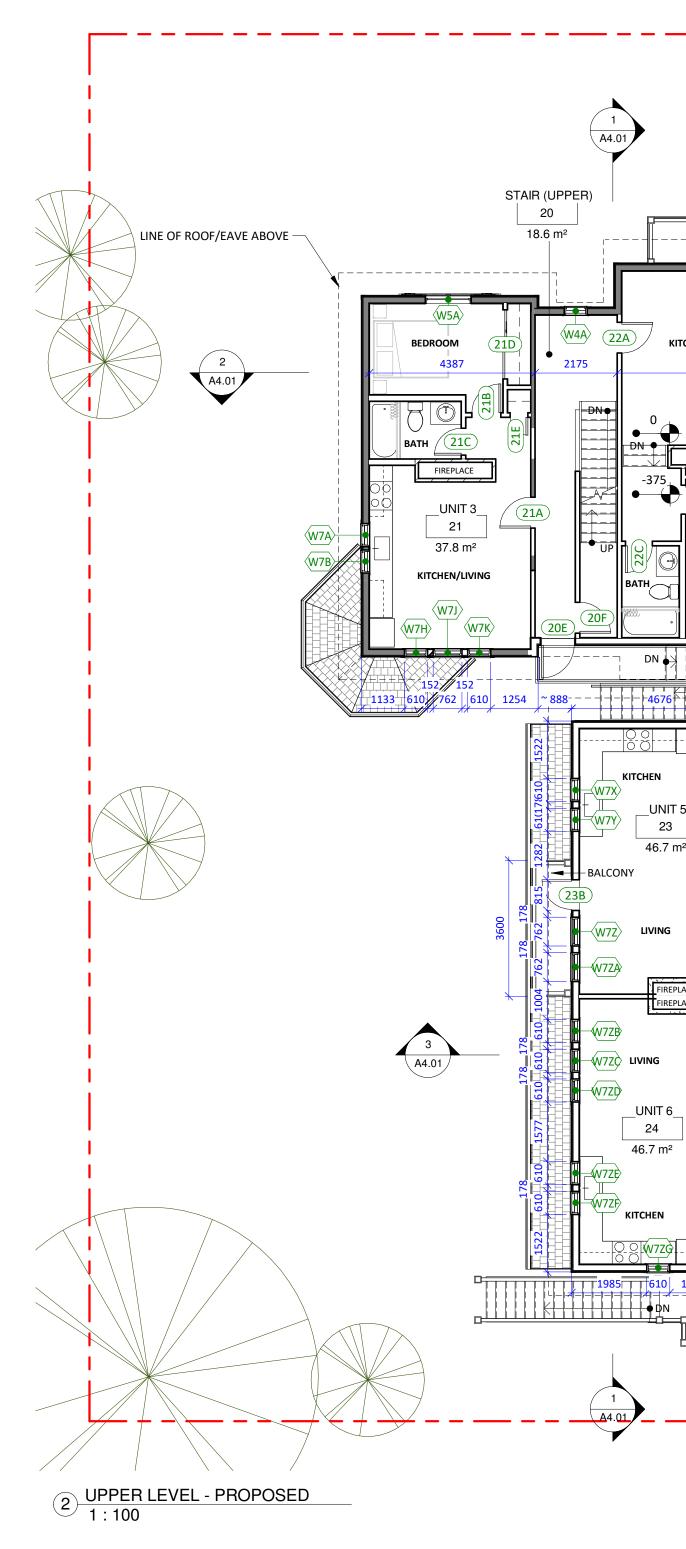

### Drawing List (Architectural)

| <u>NO.</u> | TITLE                               |
|------------|-------------------------------------|
| A0.01      | COVER                               |
| A1.00      | SITE PLANS                          |
| A1.01      | SITE SURVEY                         |
| A1.02      | NEIGHBOURHOOD CONTEXT               |
| A1.03      | PHOTOS - EXISTING HERITAGE BUILDING |
| A2.01      | LOWER LEVEL PLAN - PROPOSED         |
| A2.02      | MAIN LEVEL PLANS                    |
| A2.03      | UPPER LEVEL PLANS                   |
| A2.04      | LOFT LEVEL PLANS                    |
| A2.05      | ROOF PLANS                          |
| A3.01      | ELEVATIONS - NORTH                  |
| A3.02      | ELEVATIONS - SOUTH                  |
| A3.03      | ELEVATIONS - EAST                   |
| A3.04      | ELEVATIONS - WEST                   |
| A3.05      | SPATIAL SEPARATIONS ANALYSIS        |
| A4.01      | BUILDING SECTIONS                   |
| A8.01      | 3D PERSPECTIVES                     |
| A8.02      | 3D PERSPECTIVES                     |
| A9.01      | DOOR & WINDOW SCHEDULES             |

CL

 $\checkmark$ 

W

N

w

<u>GENERAL NOTE</u>: UNIT INTERIOR LAYOUTS SHOWN ARE FOR GENERAL ILLUSTRATIVE PURPOSES ONLY, AND ARE SUBJECT TO CHANGE

| W W S                                                                                           | Christine Lintott<br>Architects       Image: Christine Lintott<br>Architects         Suite 1- 864 Queens Avenue, Victoria, BC V8T 1M5<br>Telephone: 250.384.1969<br>www.lintottarchitect.ca         Issue       Date         Preliminary CALUC Mtg.       7 Feb 2019<br>21 Mar 2019<br>28 Mar 2019<br>28 Mar 2019         Alteration Application       28 Mar 2019 |
|-------------------------------------------------------------------------------------------------|--------------------------------------------------------------------------------------------------------------------------------------------------------------------------------------------------------------------------------------------------------------------------------------------------------------------------------------------------------------------|
|                                                                                                 | Revision         No.       Description         Date                                                                                                                                                                                                                                                                                                                |
| 224A W72F W72F<br>1243 865 445 610 610 545<br>140 9<br>SUITE ENTRY / BALCONY                    | 1139 Burdett<br>Avenue<br>Victoria, BC V8V 3H3                                                                                                                                                                                                                                                                                                                     |
| IONS & REPORT ALL ERRORS & OMISSIONS TO CHRISTINE LINTOTT ARCHITECT. DO NOT SCALE THE DRAWINGS. | UPPER LEVEL PLANS           Date         2019-03-27 10:08:42 AM           Drawn by         BH, TK           Checked by         CL           A2.03         Scale                                                                                                                                                                                                    |