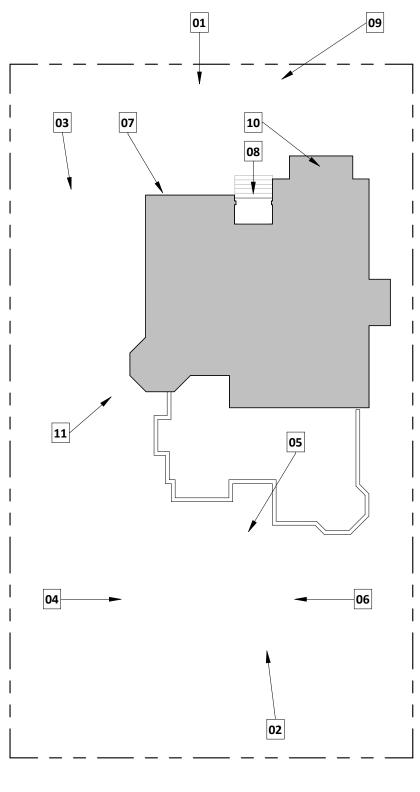

08

1 KEY PLAN - EXISTING BUILDING PHOTOS 1 : 200

| Christine Lintott<br>Architects                                                          |                       |
|------------------------------------------------------------------------------------------|-----------------------|
| Suite 1 - 864 Queens Avenue, Victo<br>Telephone: 250.384.1969<br>www.lintottarchitect.ca | ria, BC V8T 1M5       |
| Issue                                                                                    | Date                  |
| Preliminary CALUC Mtg.<br>CALUC Meeting<br>Rezoning & Heritage<br>Alteration Application | 21 Mar 2019           |
|                                                                                          |                       |
| Revision                                                                                 |                       |
| No. Description                                                                          | Date                  |
| Consultant                                                                               |                       |
|                                                                                          |                       |
| 1139 Burc                                                                                | lett                  |
| Avenue                                                                                   | 2                     |
| Victoria, BC V8V                                                                         |                       |
| PHOTOS - EXIS                                                                            | STING                 |
| HERITAGE BUII                                                                            | DING<br>' 10:08:37 AM |
| Drawn by<br>Checked by<br>A1.03                                                          | TK<br>CL              |
| Scale                                                                                    | 1:200                 |