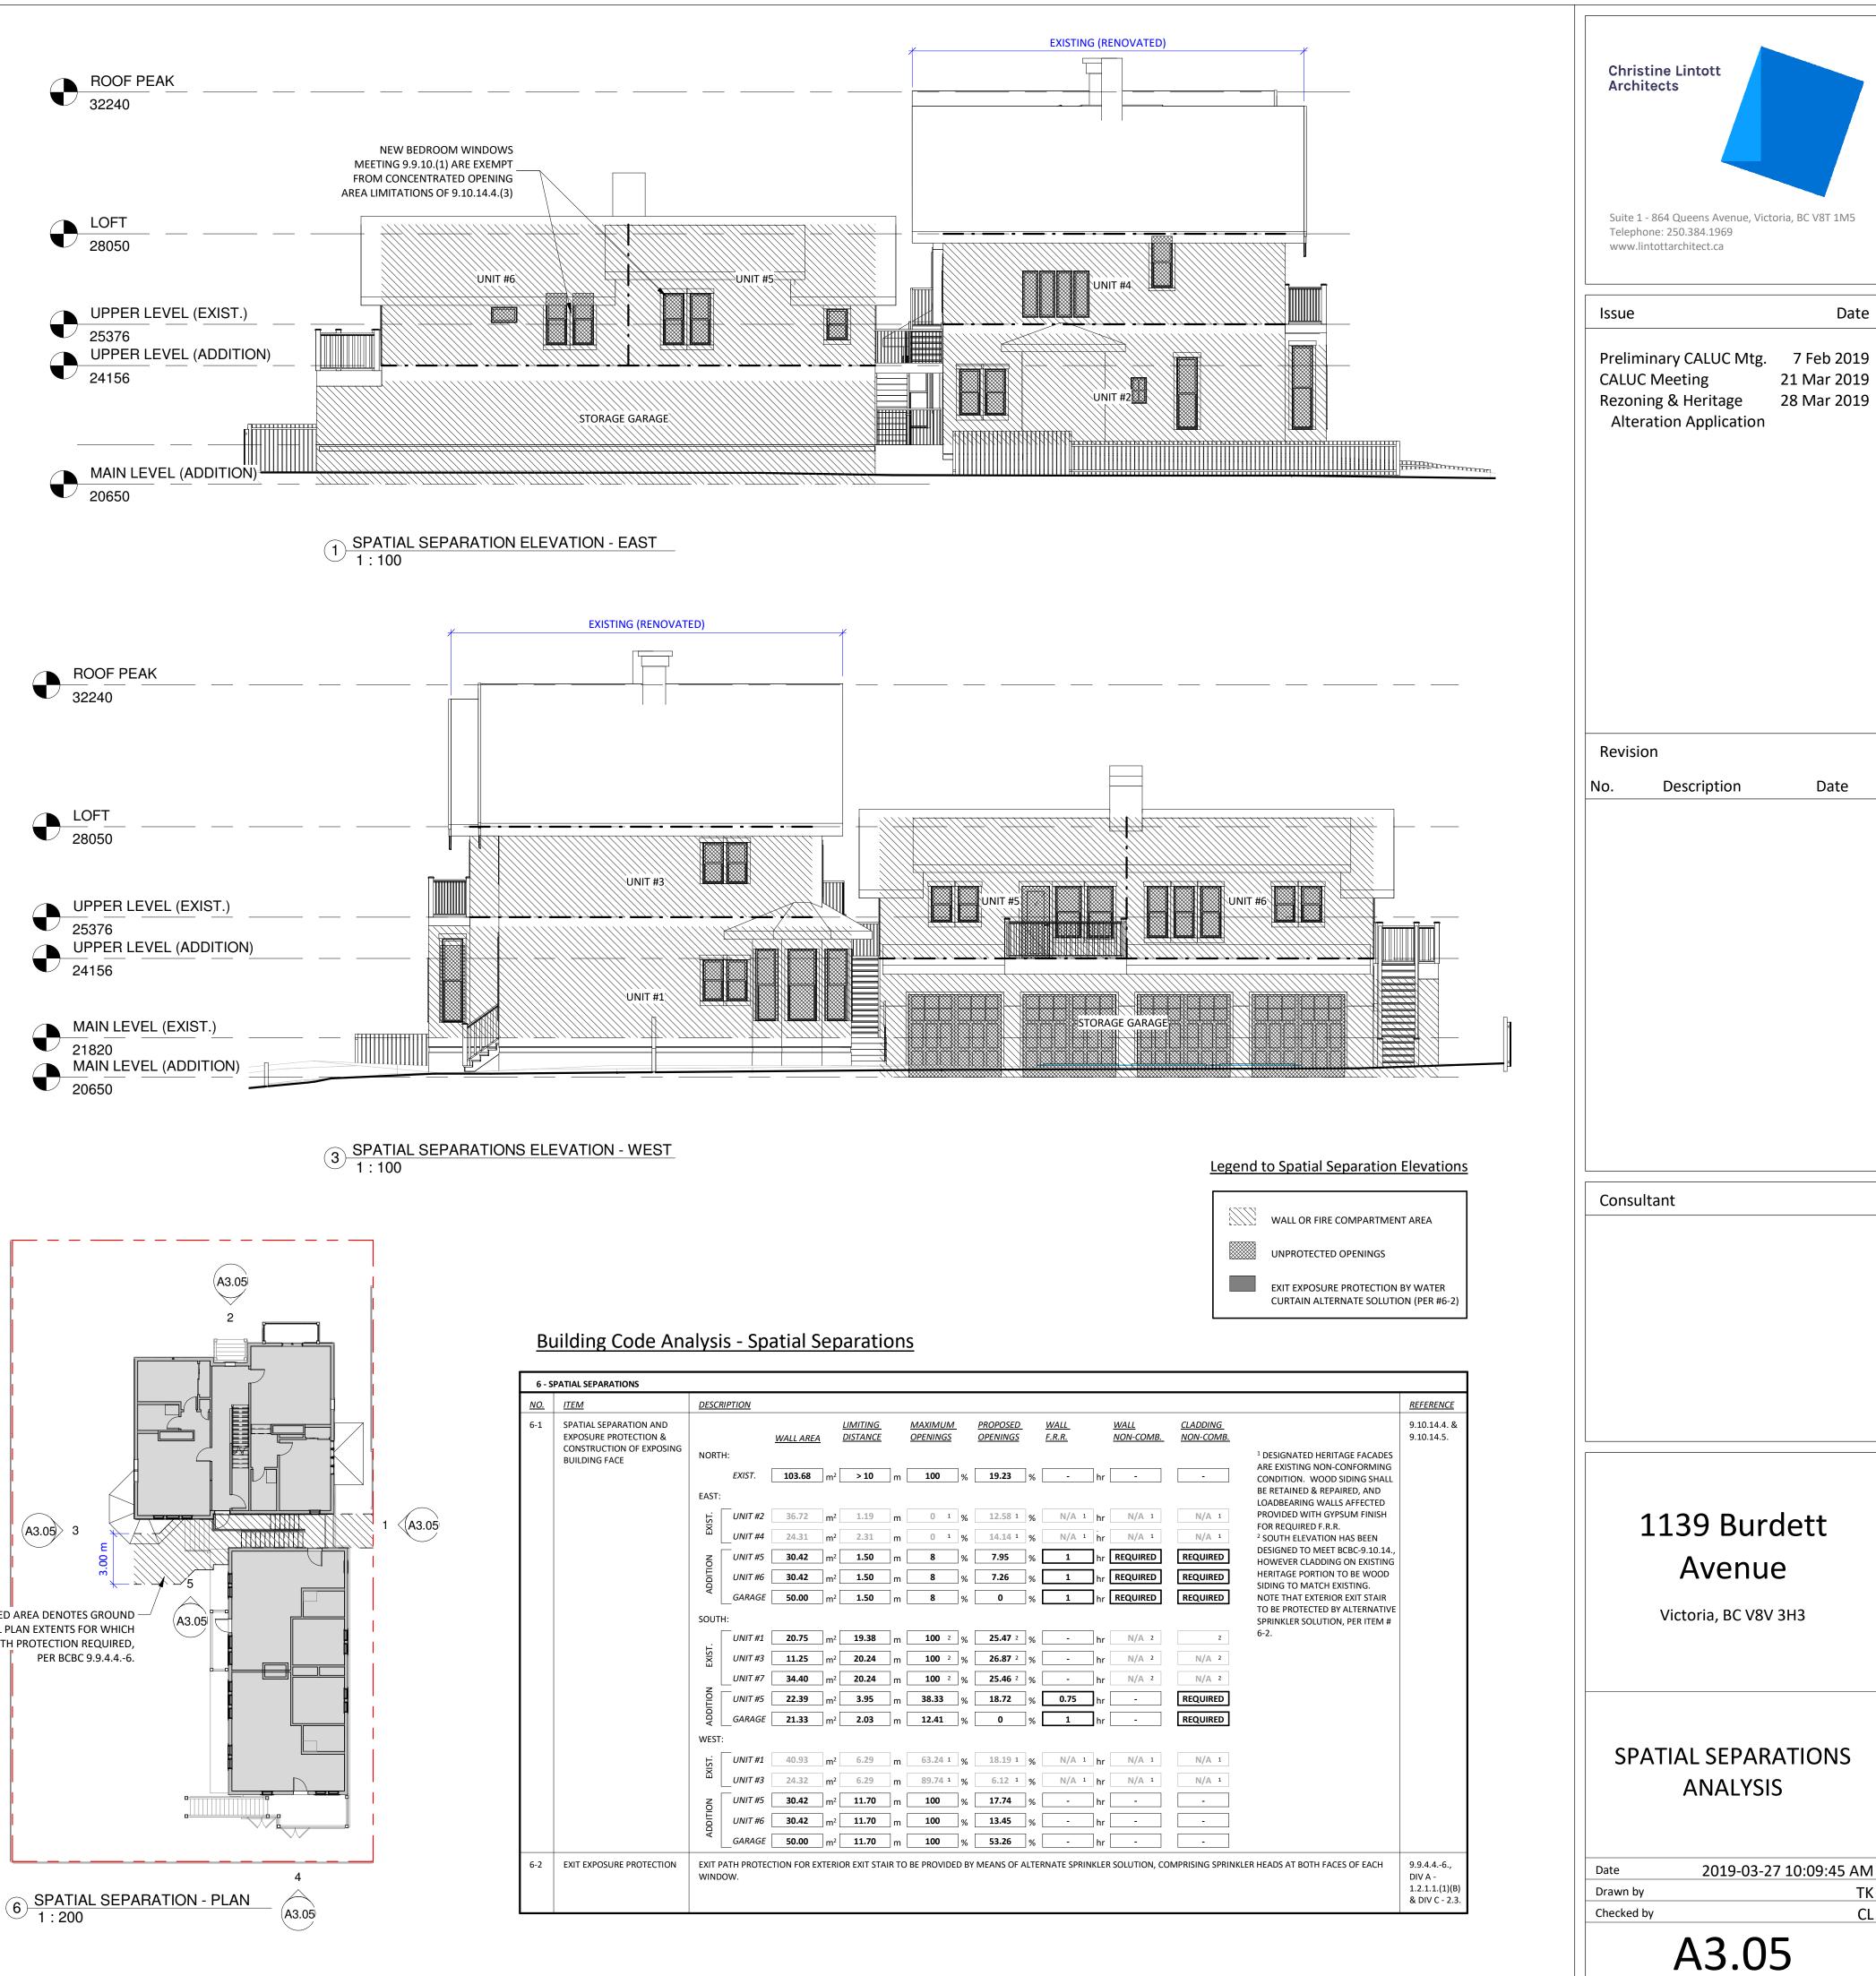

| 6 - S      | PATIAL SEPARATIONS                                                                           |                |         |                  |                  |                                    |       |                                   |      |
|------------|----------------------------------------------------------------------------------------------|----------------|---------|------------------|------------------|------------------------------------|-------|-----------------------------------|------|
| <u>NO.</u> | <u>ITEM</u>                                                                                  | DESC           | RIPTION |                  |                  |                                    |       |                                   |      |
| 6-1        | SPATIAL SEPARATION AND<br>EXPOSURE PROTECTION &<br>CONSTRUCTION OF EXPOSING<br>BUILDING FACE |                | H:      | <u>WALL AREA</u> |                  | <u>LIMITING</u><br><u>DISTANCE</u> |       | <u>MAXIMUM</u><br><u>OPENINGS</u> |      |
|            |                                                                                              |                | EXIST.  | 103.68           | ] m²             | > 10                               | m     | 100                               | %    |
|            |                                                                                              | EAST:          |         |                  |                  |                                    |       |                                   |      |
|            |                                                                                              | EXIST.         | UNIT #2 | 36.72            | m²               | 1.19                               | m     | 0 1                               | %    |
|            |                                                                                              | EX             | UNIT #4 | 24.31            | m²               | 2.31                               | m     | 0 1                               | %    |
|            |                                                                                              | NO             | UNIT #5 | 30.42            | ] m²             | 1.50                               | m     | 8                                 | %    |
|            |                                                                                              | ADDITION       | UNIT #6 | 30.42            | ] m²             | 1.50                               | m     | 8                                 | %    |
|            |                                                                                              | AI             | GARAGE  | 50.00            | m²               | 1.50                               | m     | 8                                 | %    |
|            |                                                                                              | SOUT           | SOUTH:  |                  |                  |                                    |       |                                   |      |
|            |                                                                                              | EXIST.         | UNIT #1 | 20.75            | ] m²             | 19.38                              | m     | <b>100</b> <sup>2</sup>           | %    |
|            |                                                                                              |                | UNIT #3 | 11.25            | ] m²             | 20.24                              | m     | <b>100</b> <sup>2</sup>           | %    |
|            |                                                                                              | _              | UNIT #7 | 34.40            | ] m <sup>2</sup> | 20.24                              | m     | <b>100</b> <sup>2</sup>           | ]%   |
|            |                                                                                              | ADDITION       | UNIT #5 | 22.39            | m²               | 3.95                               | m     | 38.33                             | %    |
|            |                                                                                              | ADD            | GARAGE  | 21.33            | m²               | 2.03                               | m     | 12.41                             | %    |
|            |                                                                                              | WEST           | :       |                  |                  |                                    |       |                                   |      |
|            |                                                                                              | EXIST.         | UNIT #1 | 40.93            | m²               | 6.29                               | m     | 63.24 1                           | %    |
|            |                                                                                              | Ä              | UNIT #3 | 24.32            | m²               | 6.29                               | m     | 89.74 1                           | %    |
|            |                                                                                              | NO             | UNIT #5 | 30.42            | ] m²             | 11.70                              | m     | 100                               | ]%   |
|            |                                                                                              | ADDITION       | UNIT #6 | 30.42            | m²               | 11.70                              | m     | 100                               | %    |
|            |                                                                                              | AI             | GARAGE  | 50.00            | m²               | 11.70                              | m     | 100                               | %    |
| 6-2        | EXIT EXPOSURE PROTECTION                                                                     | EXIT F<br>WIND |         | CTION FOR E      | XTERI            | OR EXIT STA                        | IR TC | ) be provide                      | D BY |