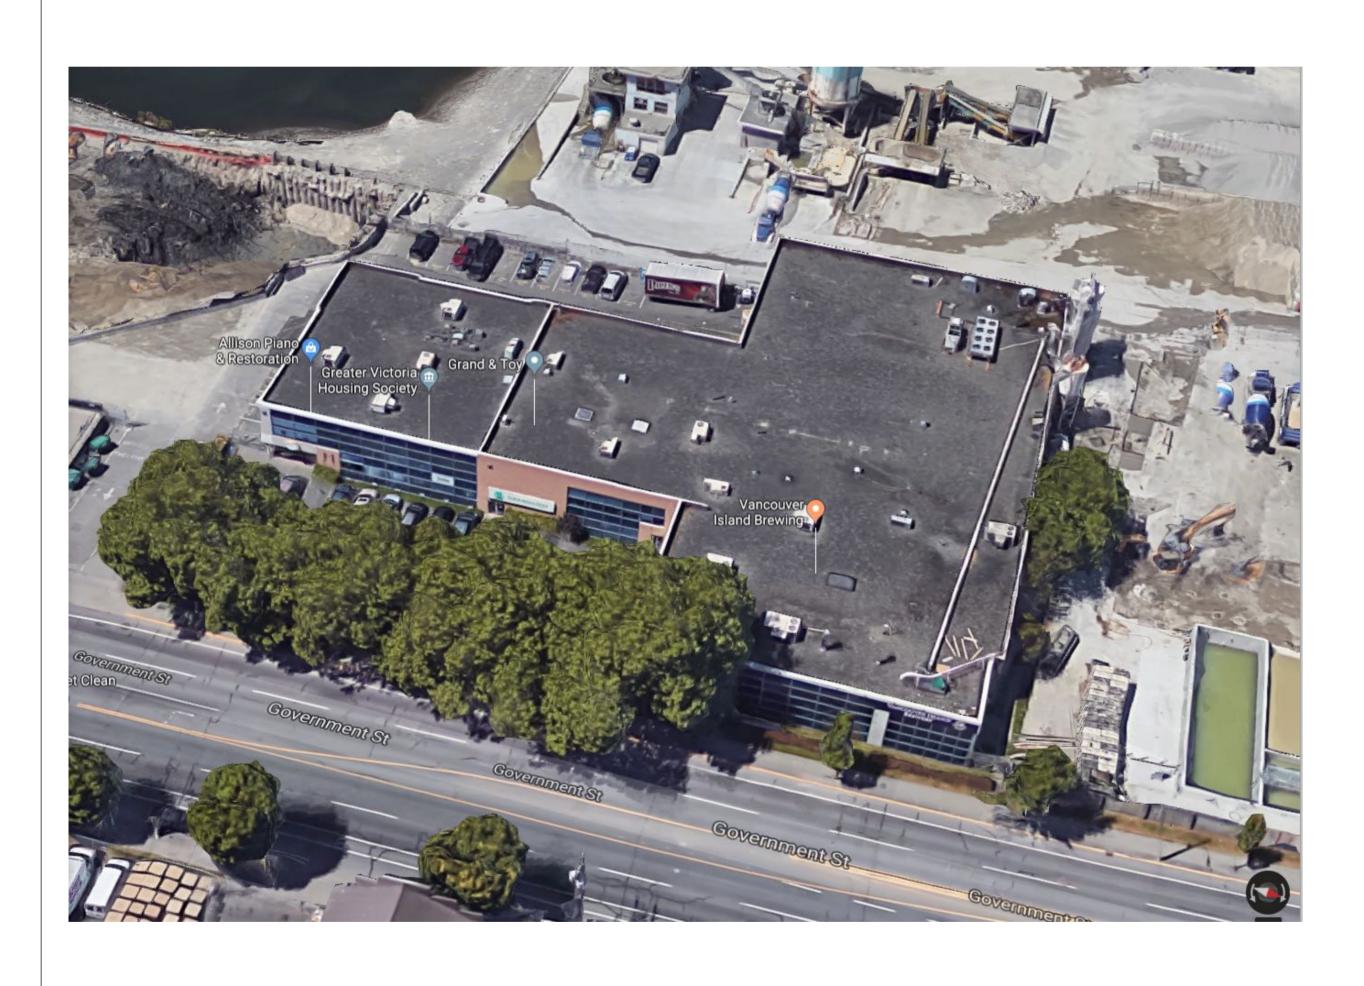

## Vancouver Island Brewing Rezoning Application

2330 Government Street, Victoria, B.C.

Project Location

2 2330 Government Street, Location Plan SK-0 No Scale

| MJM | А | rchitect Inc.                                        |
|-----|---|------------------------------------------------------|
|     |   | #10, 909 Vancouver Street, Victoria, B.C.<br>V8V 3V6 |
|     |   | ph:(250)661-5492 e-mail: mjmoody@shaw.ca             |