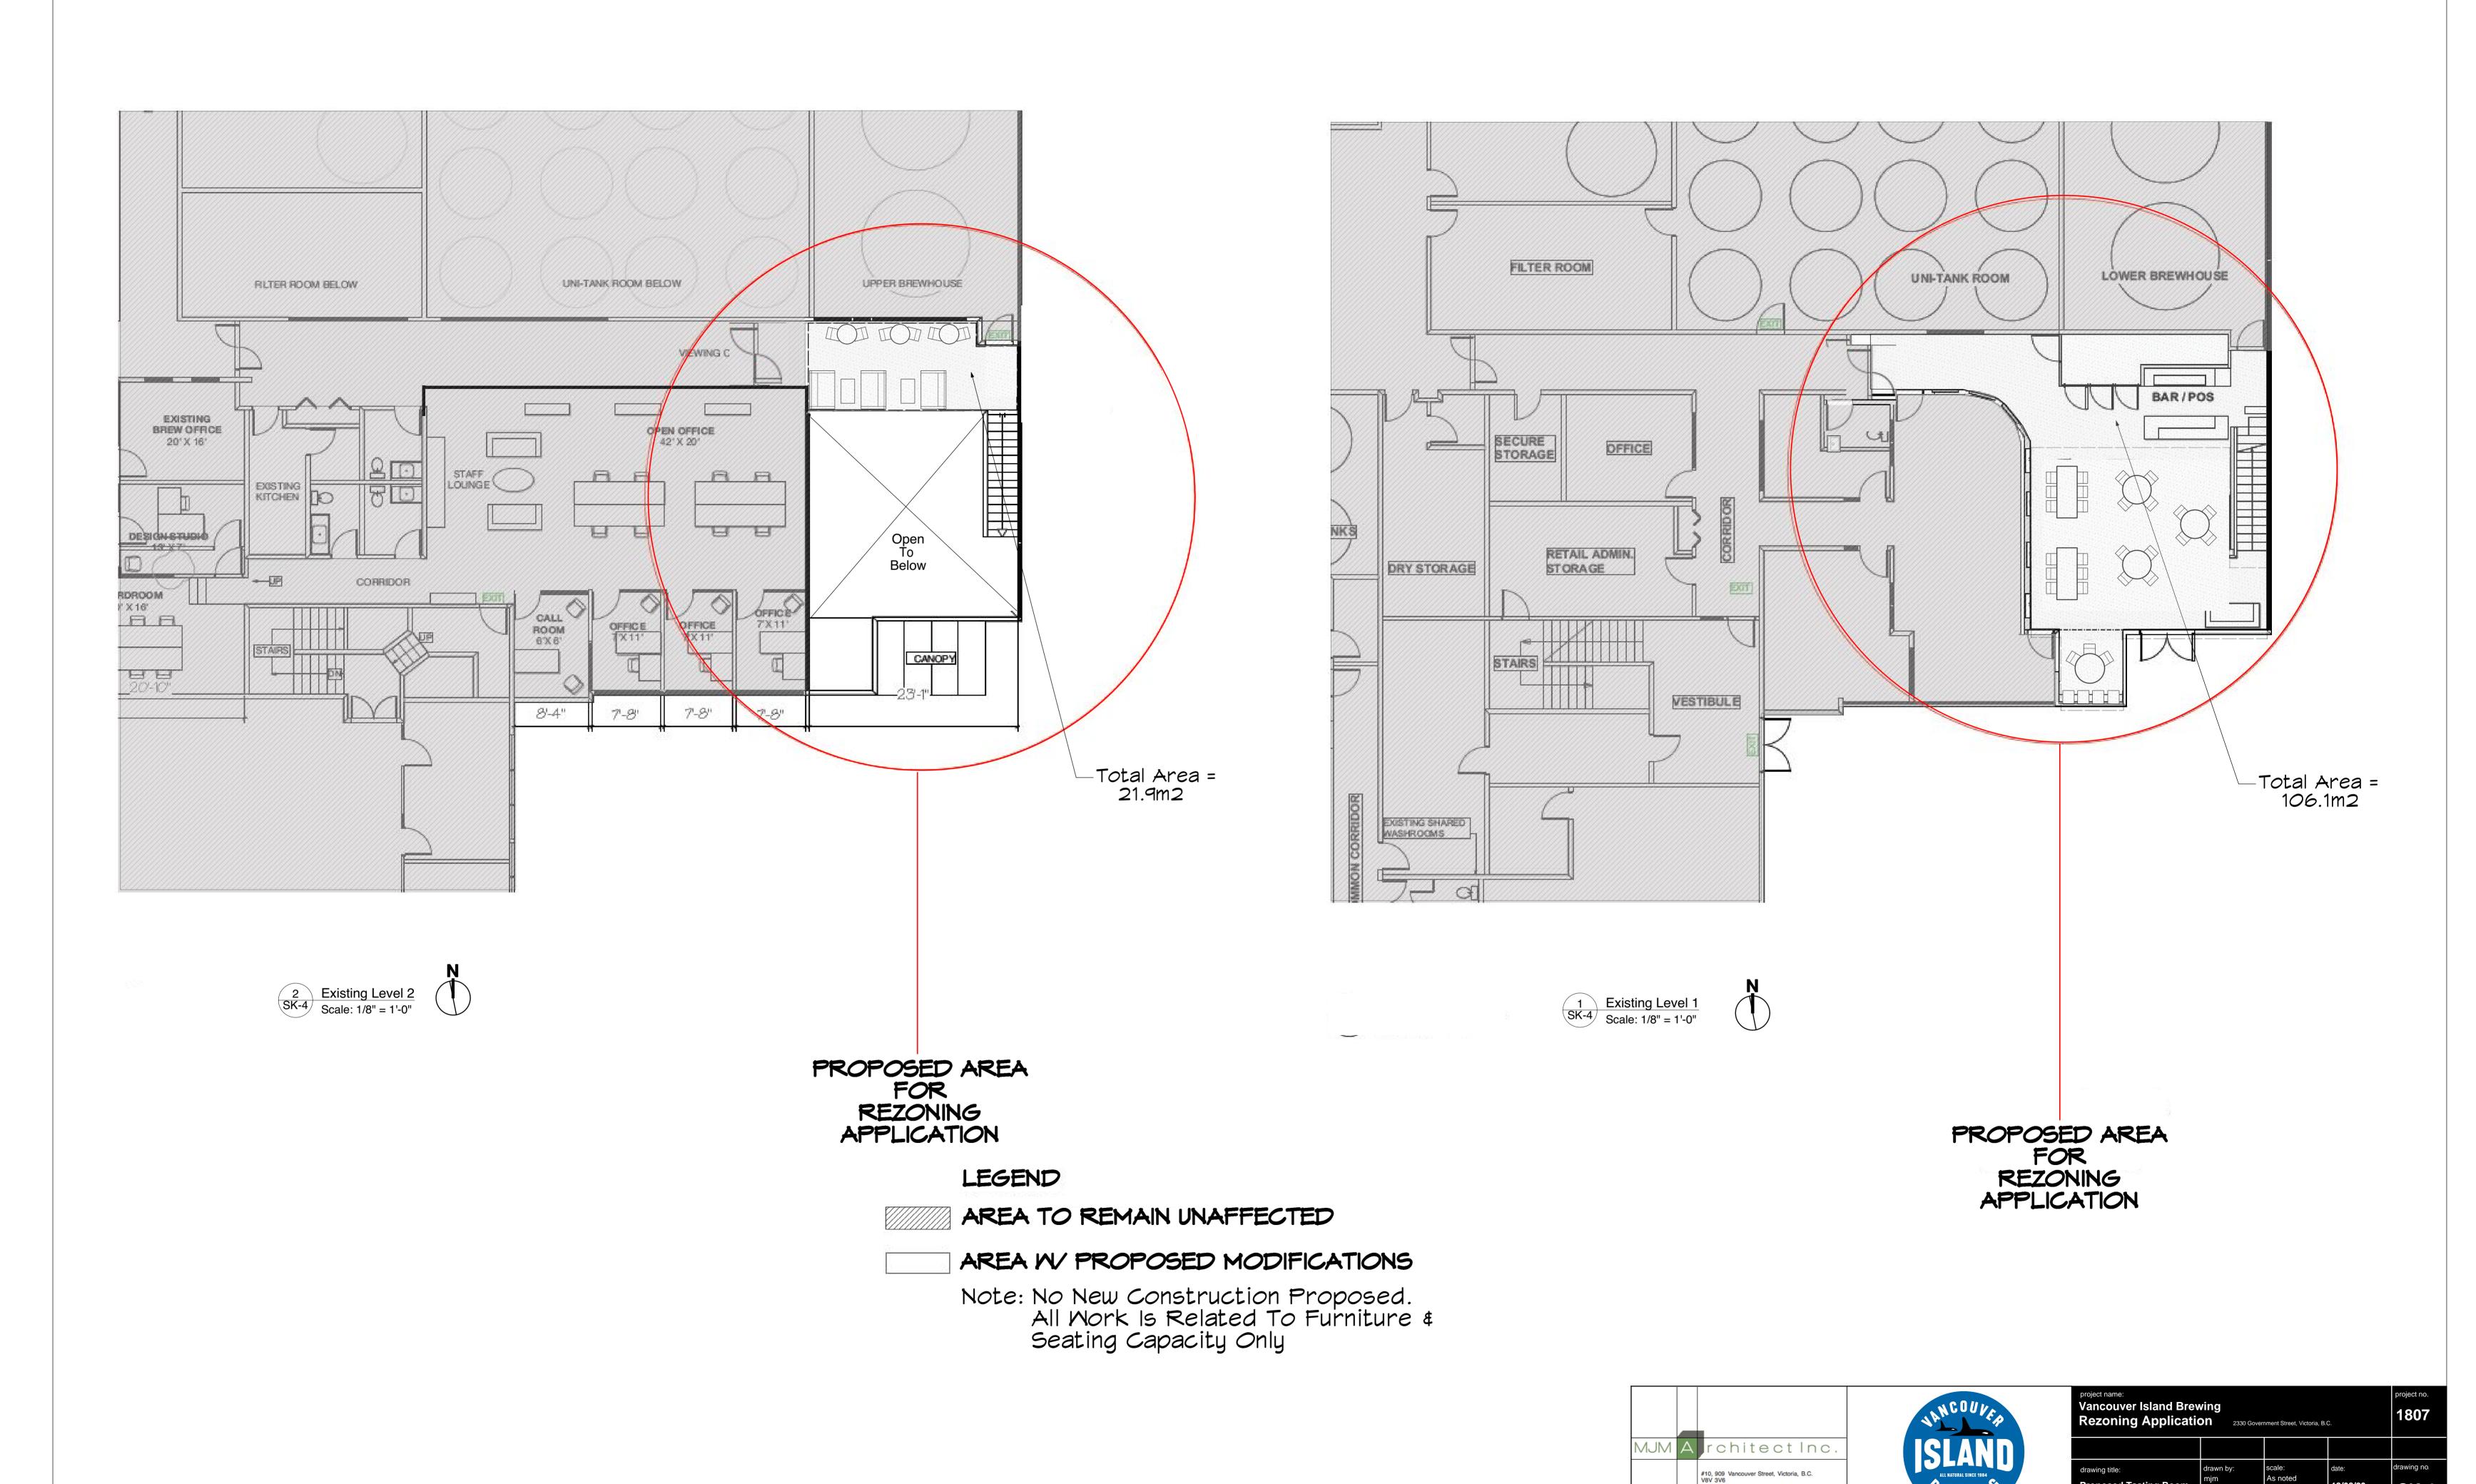

project name:

Vancouver Island Brewing
Rezoning Application

2330 Government Street, Victoria, B.C.

drawn by:
mjm

checked by:
mjm

Proposed Tasting Room Area Calculation