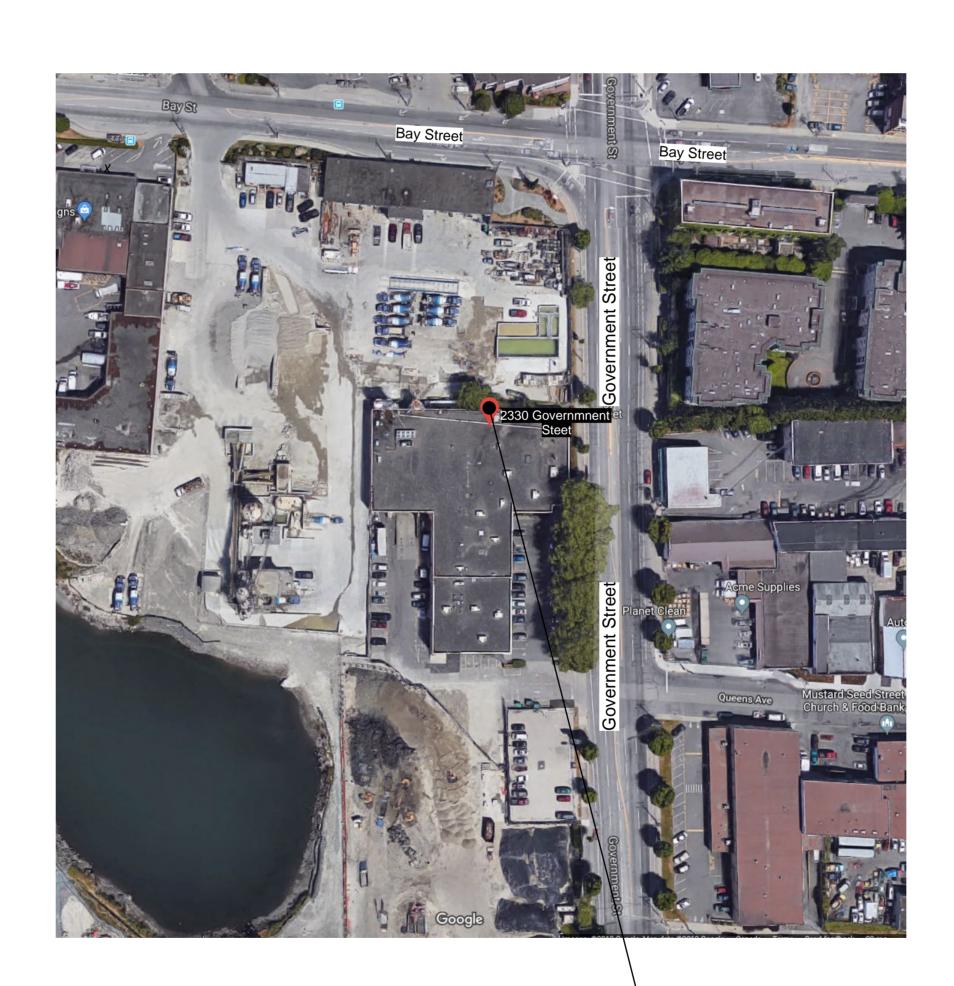

## Vancouver Island Brewing Rezoning Application

2330 Government Street, Victoria, B.C.

Project Location

2 2330 Government Street, Location Plan SK-0 No Scale

| MJM | А | rchitect Inc.                                        |
|-----|---|------------------------------------------------------|
|     |   | #10, 909 Vancouver Street, Victoria, B.C.<br>V8V 3V6 |
|     |   | ph:(250)661-5492 e-mail: mjmoody@shaw.ca             |