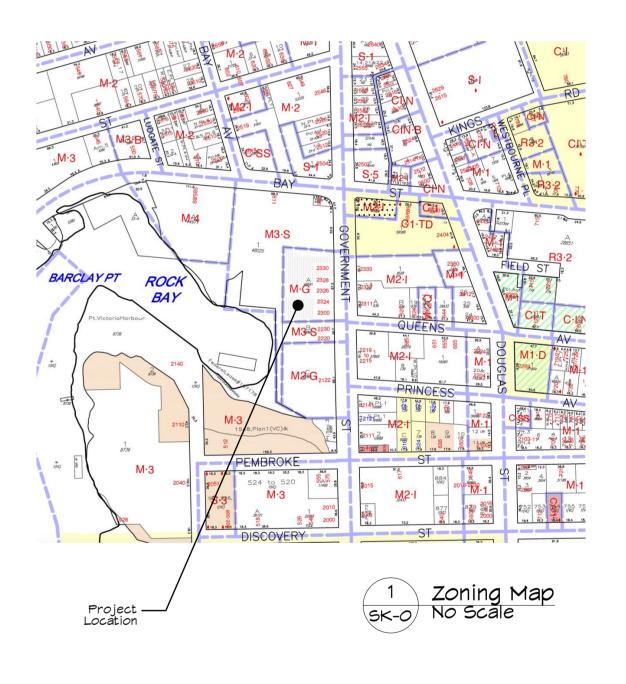

## Vancouver Island Brewing Rezoning Application

2330 Government Street, Victoria, B.C.

Project Location

2 2330 Government Street, Location Plan SK-0 No Scale

| MJM | А | rchitect Inc.                                        |
|-----|---|------------------------------------------------------|
|     |   | #10, 909 Vancouver Street, Victoria, B.C.<br>V8V 3V6 |
|     |   | ph:(250)661-5492 e-mail: mjmoody@shaw.ca             |