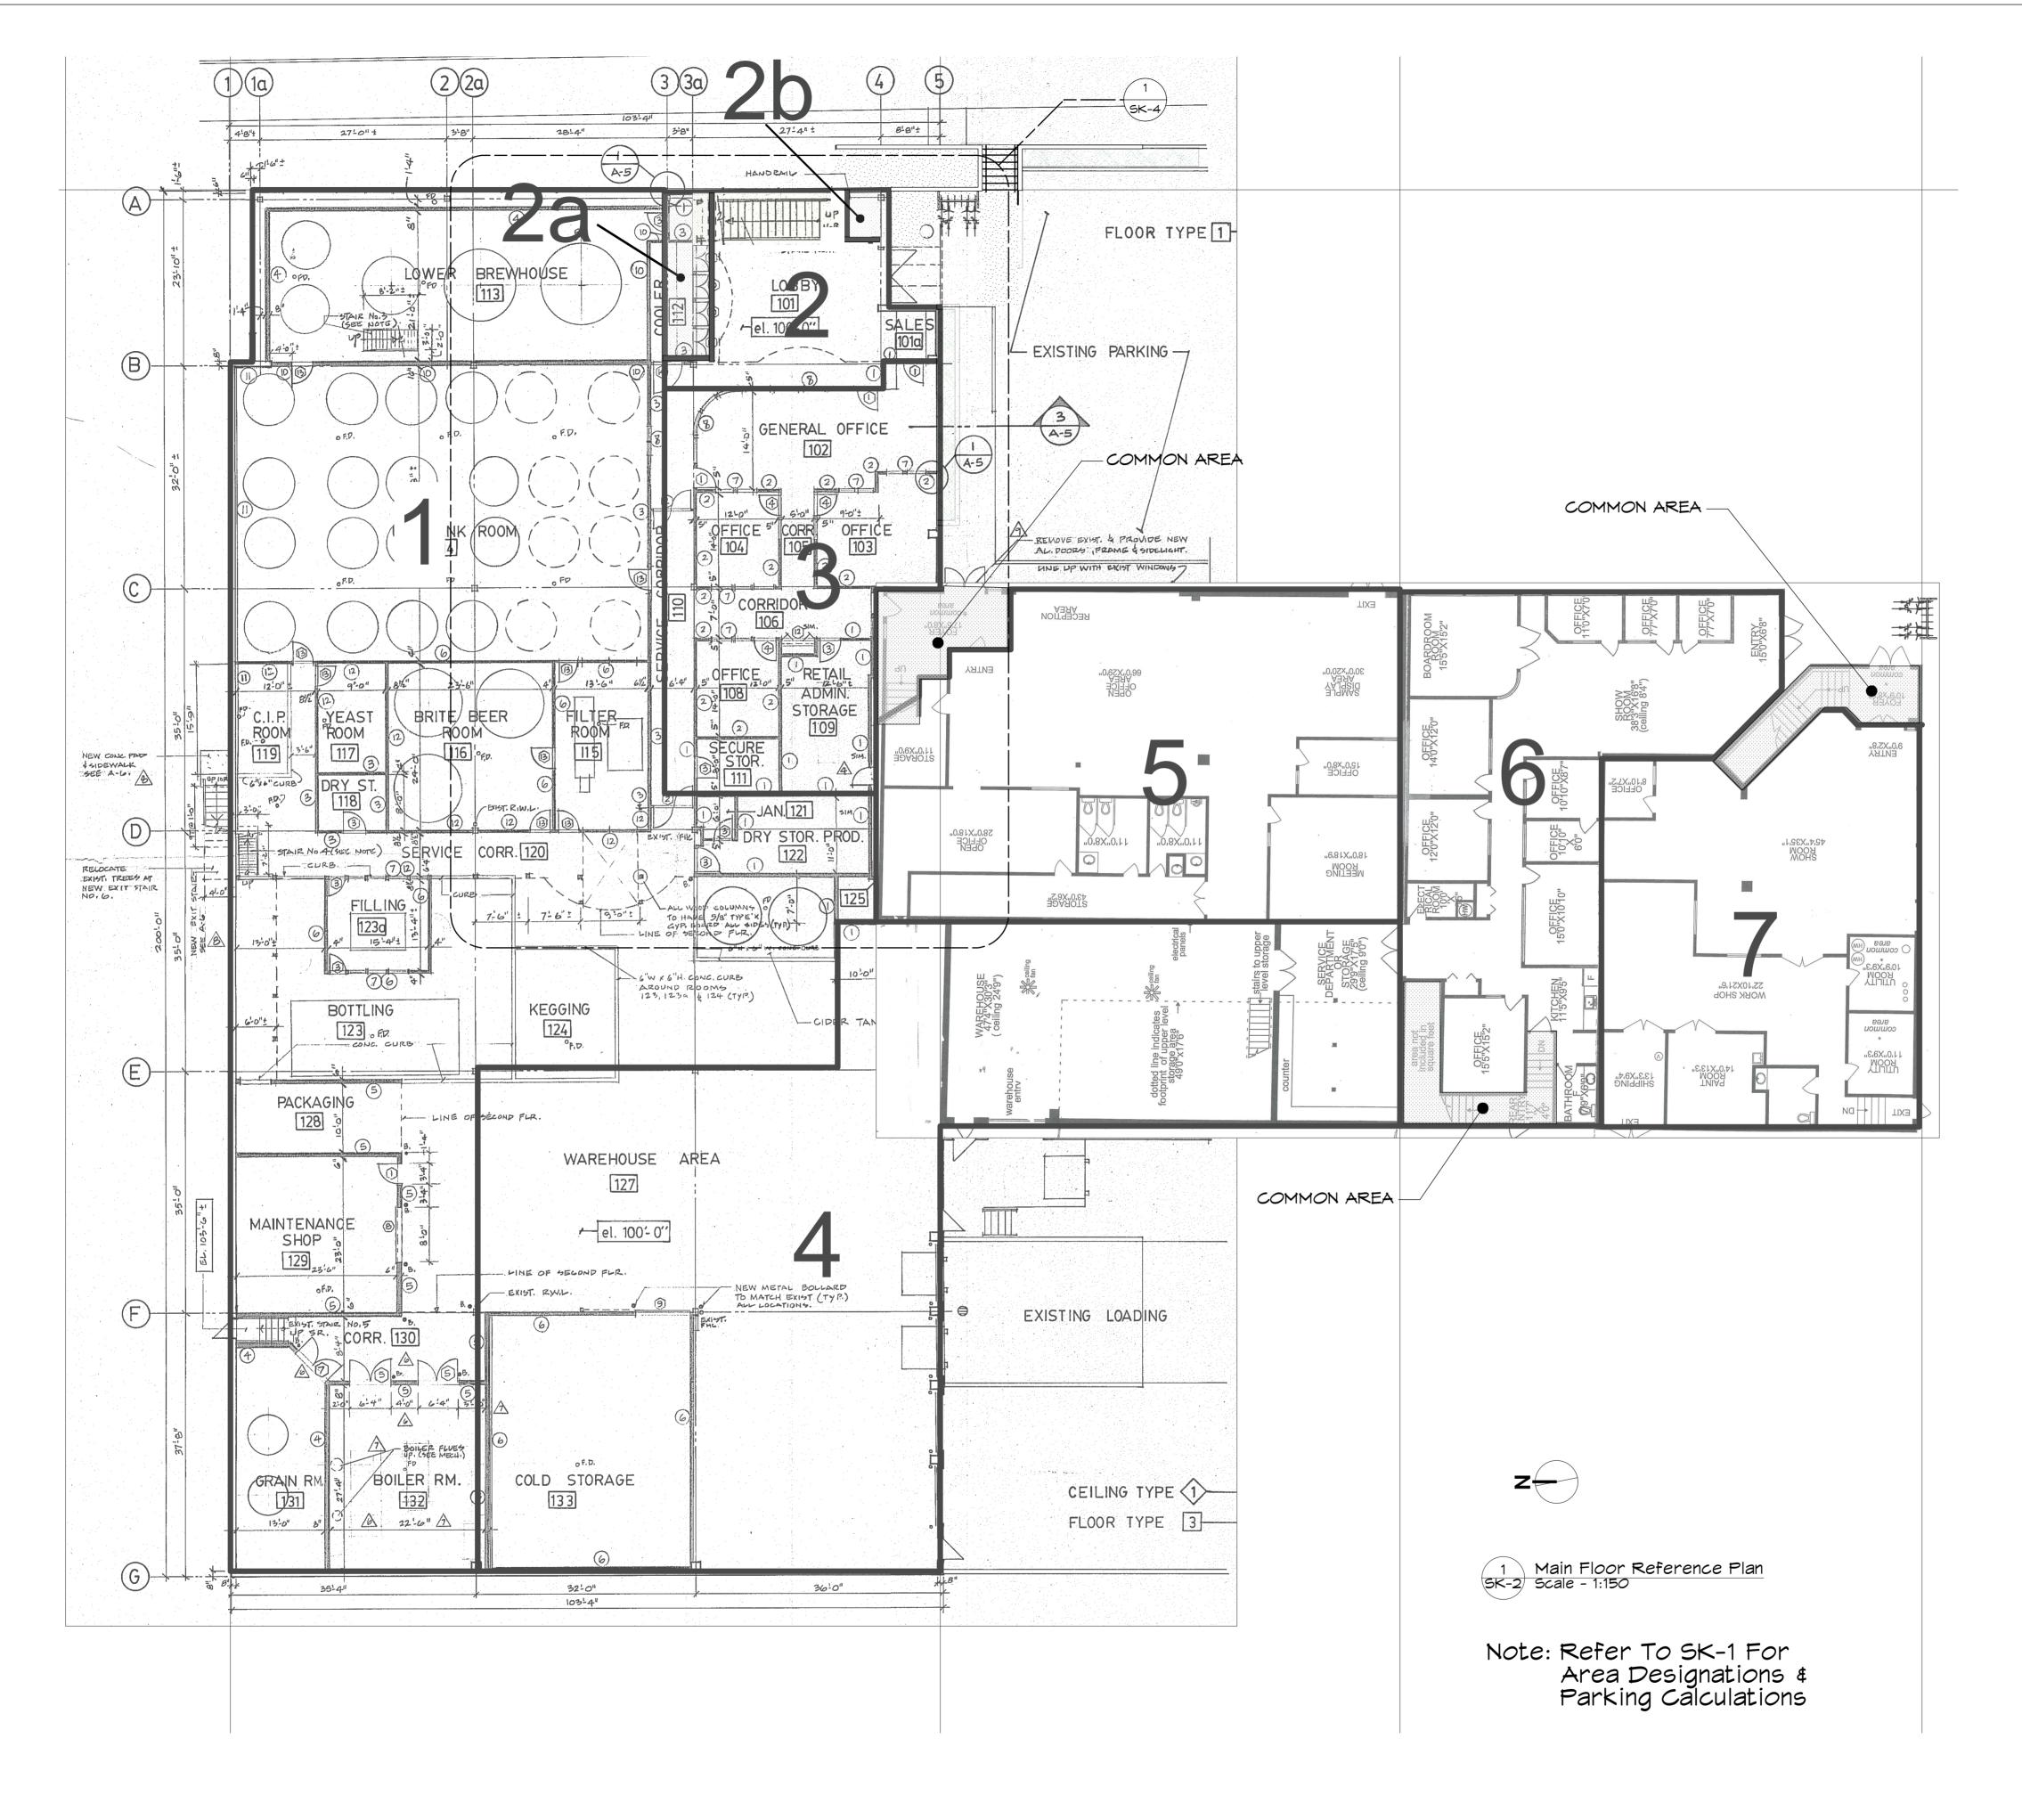

## Vancouver Island Brewing Rezoning Application

2330 Government Street, Victoria, B.C.

Project Location

2 2330 Government Street, Location Plan SK-0 No Scale

| MJM | А | rchitect Inc.                                        |
|-----|---|------------------------------------------------------|
|     |   | #10, 909 Vancouver Street, Victoria, B.C.<br>V8V 3V6 |
|     |   | ph:(250)661-5492 e-mail: mjmoody@shaw.ca             |