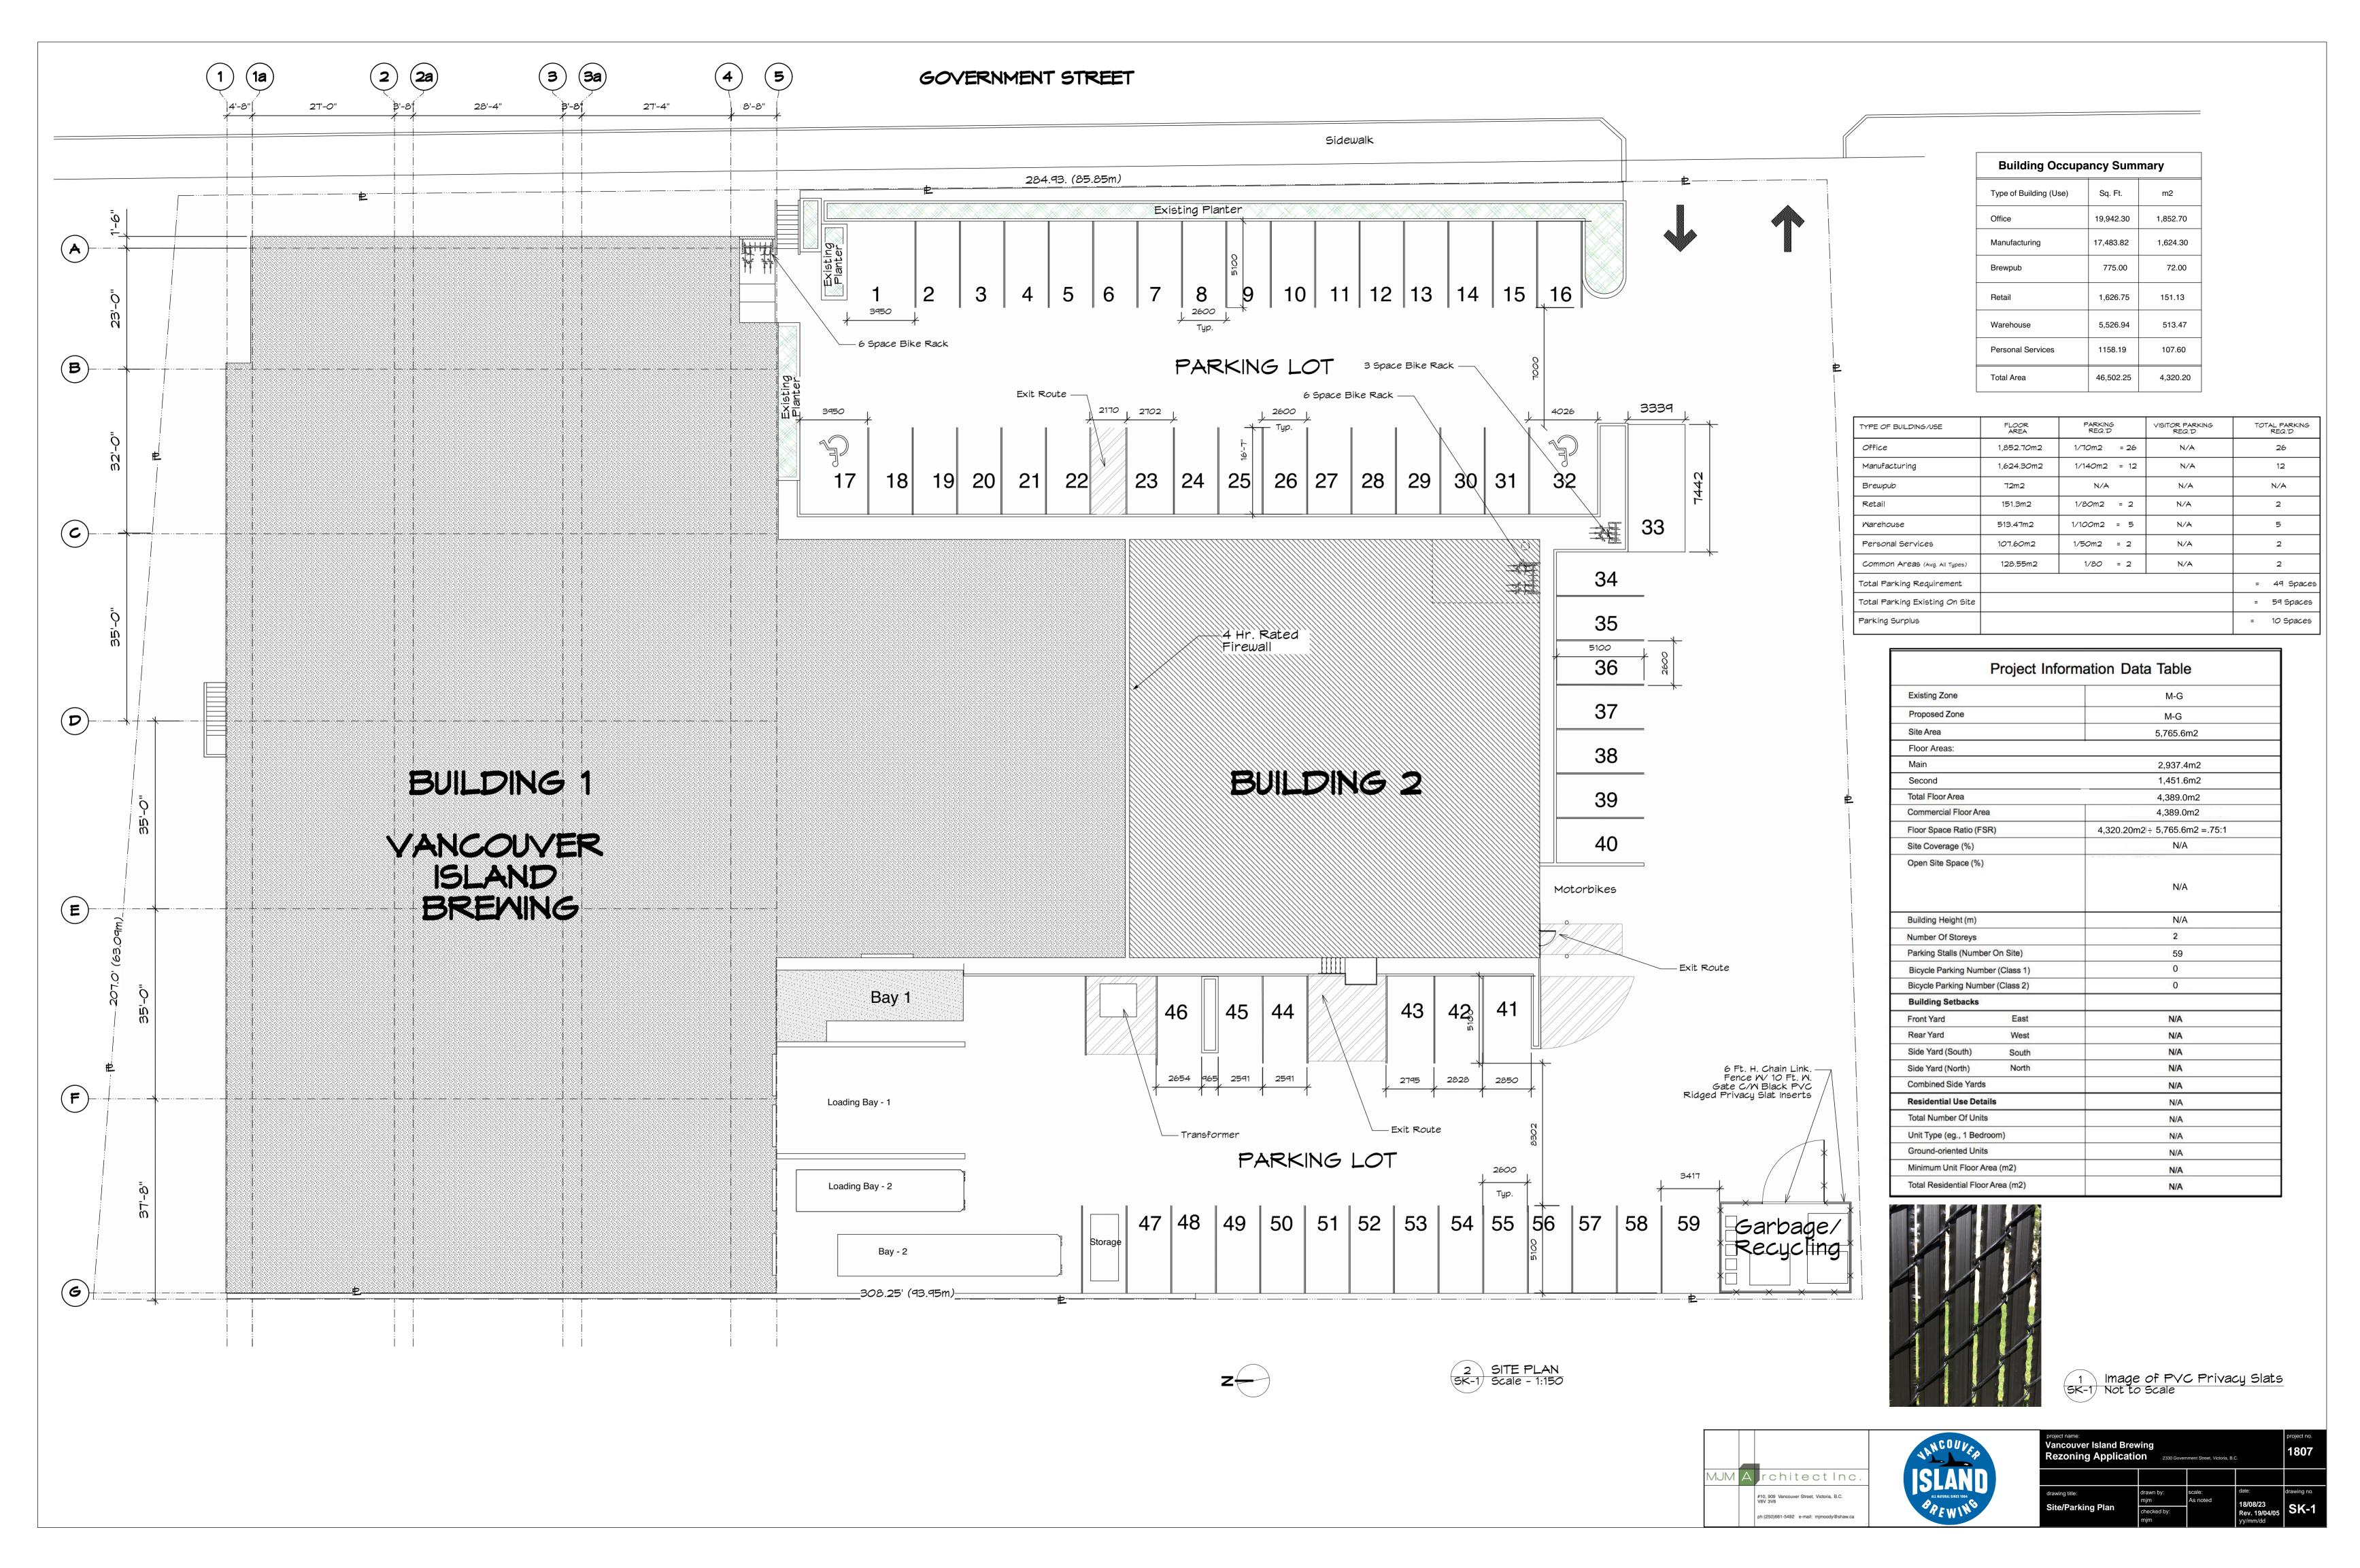

Project name:

Vancouver Island Brewing
Rezoning Application

2330 Government Street, Victoria, B.C.

#10, 909 Vancouver Street, Victoria, B.C.

#10, 909 Vancouver Street, Victoria, B.C.

Ph(250)661-5492 e-mail: mjmoody@shaw.ca

project name:

Vancouver Island Brewing
Rezoning Application

2330 Government Street, Victoria, B.C.

drawn by:
mjm

checked by:
mjm

Proposed Tasting Room Area Calculation