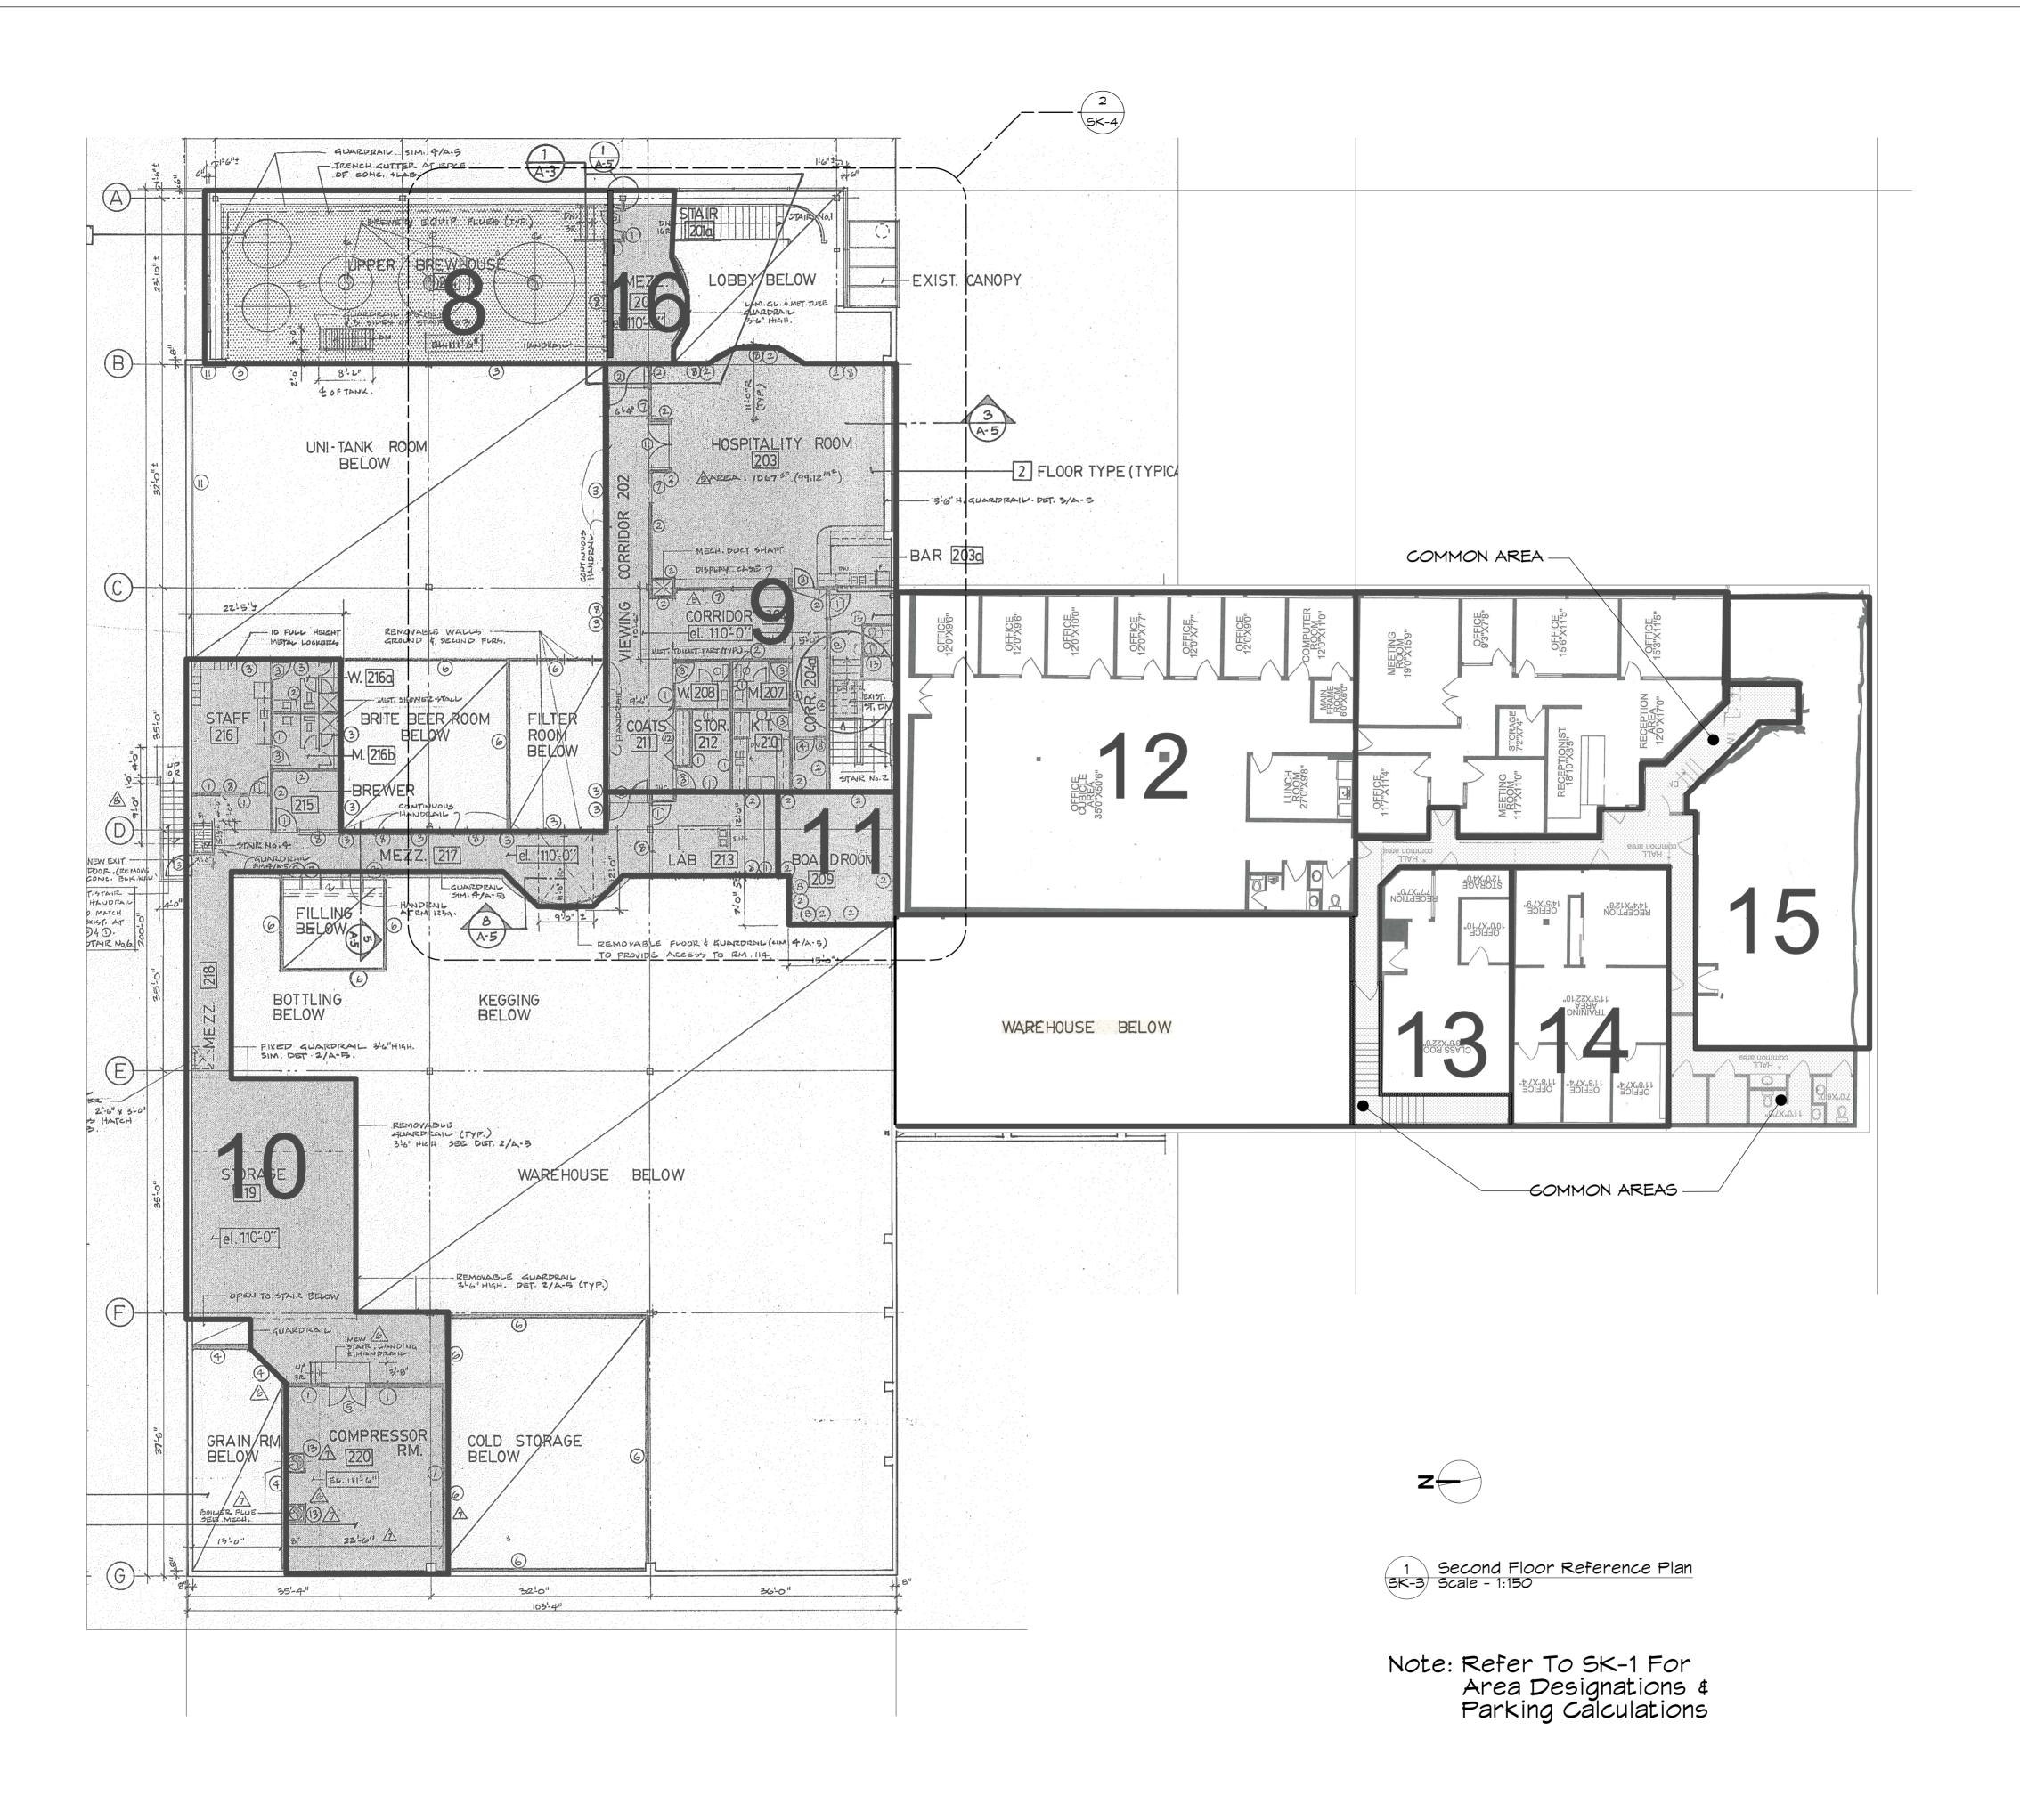

## Vancouver Island Brewing Rezoning Application

2330 Government Street, Victoria, B.C.

Project Location

2 2330 Government Street, Location Plan SK-0 No Scale

| MJM | А | rchitect Inc.                                        |
|-----|---|------------------------------------------------------|
|     |   | #10, 909 Vancouver Street, Victoria, B.C.<br>V8V 3V6 |
|     |   | ph:(250)661-5492 e-mail: mjmoody@shaw.ca             |