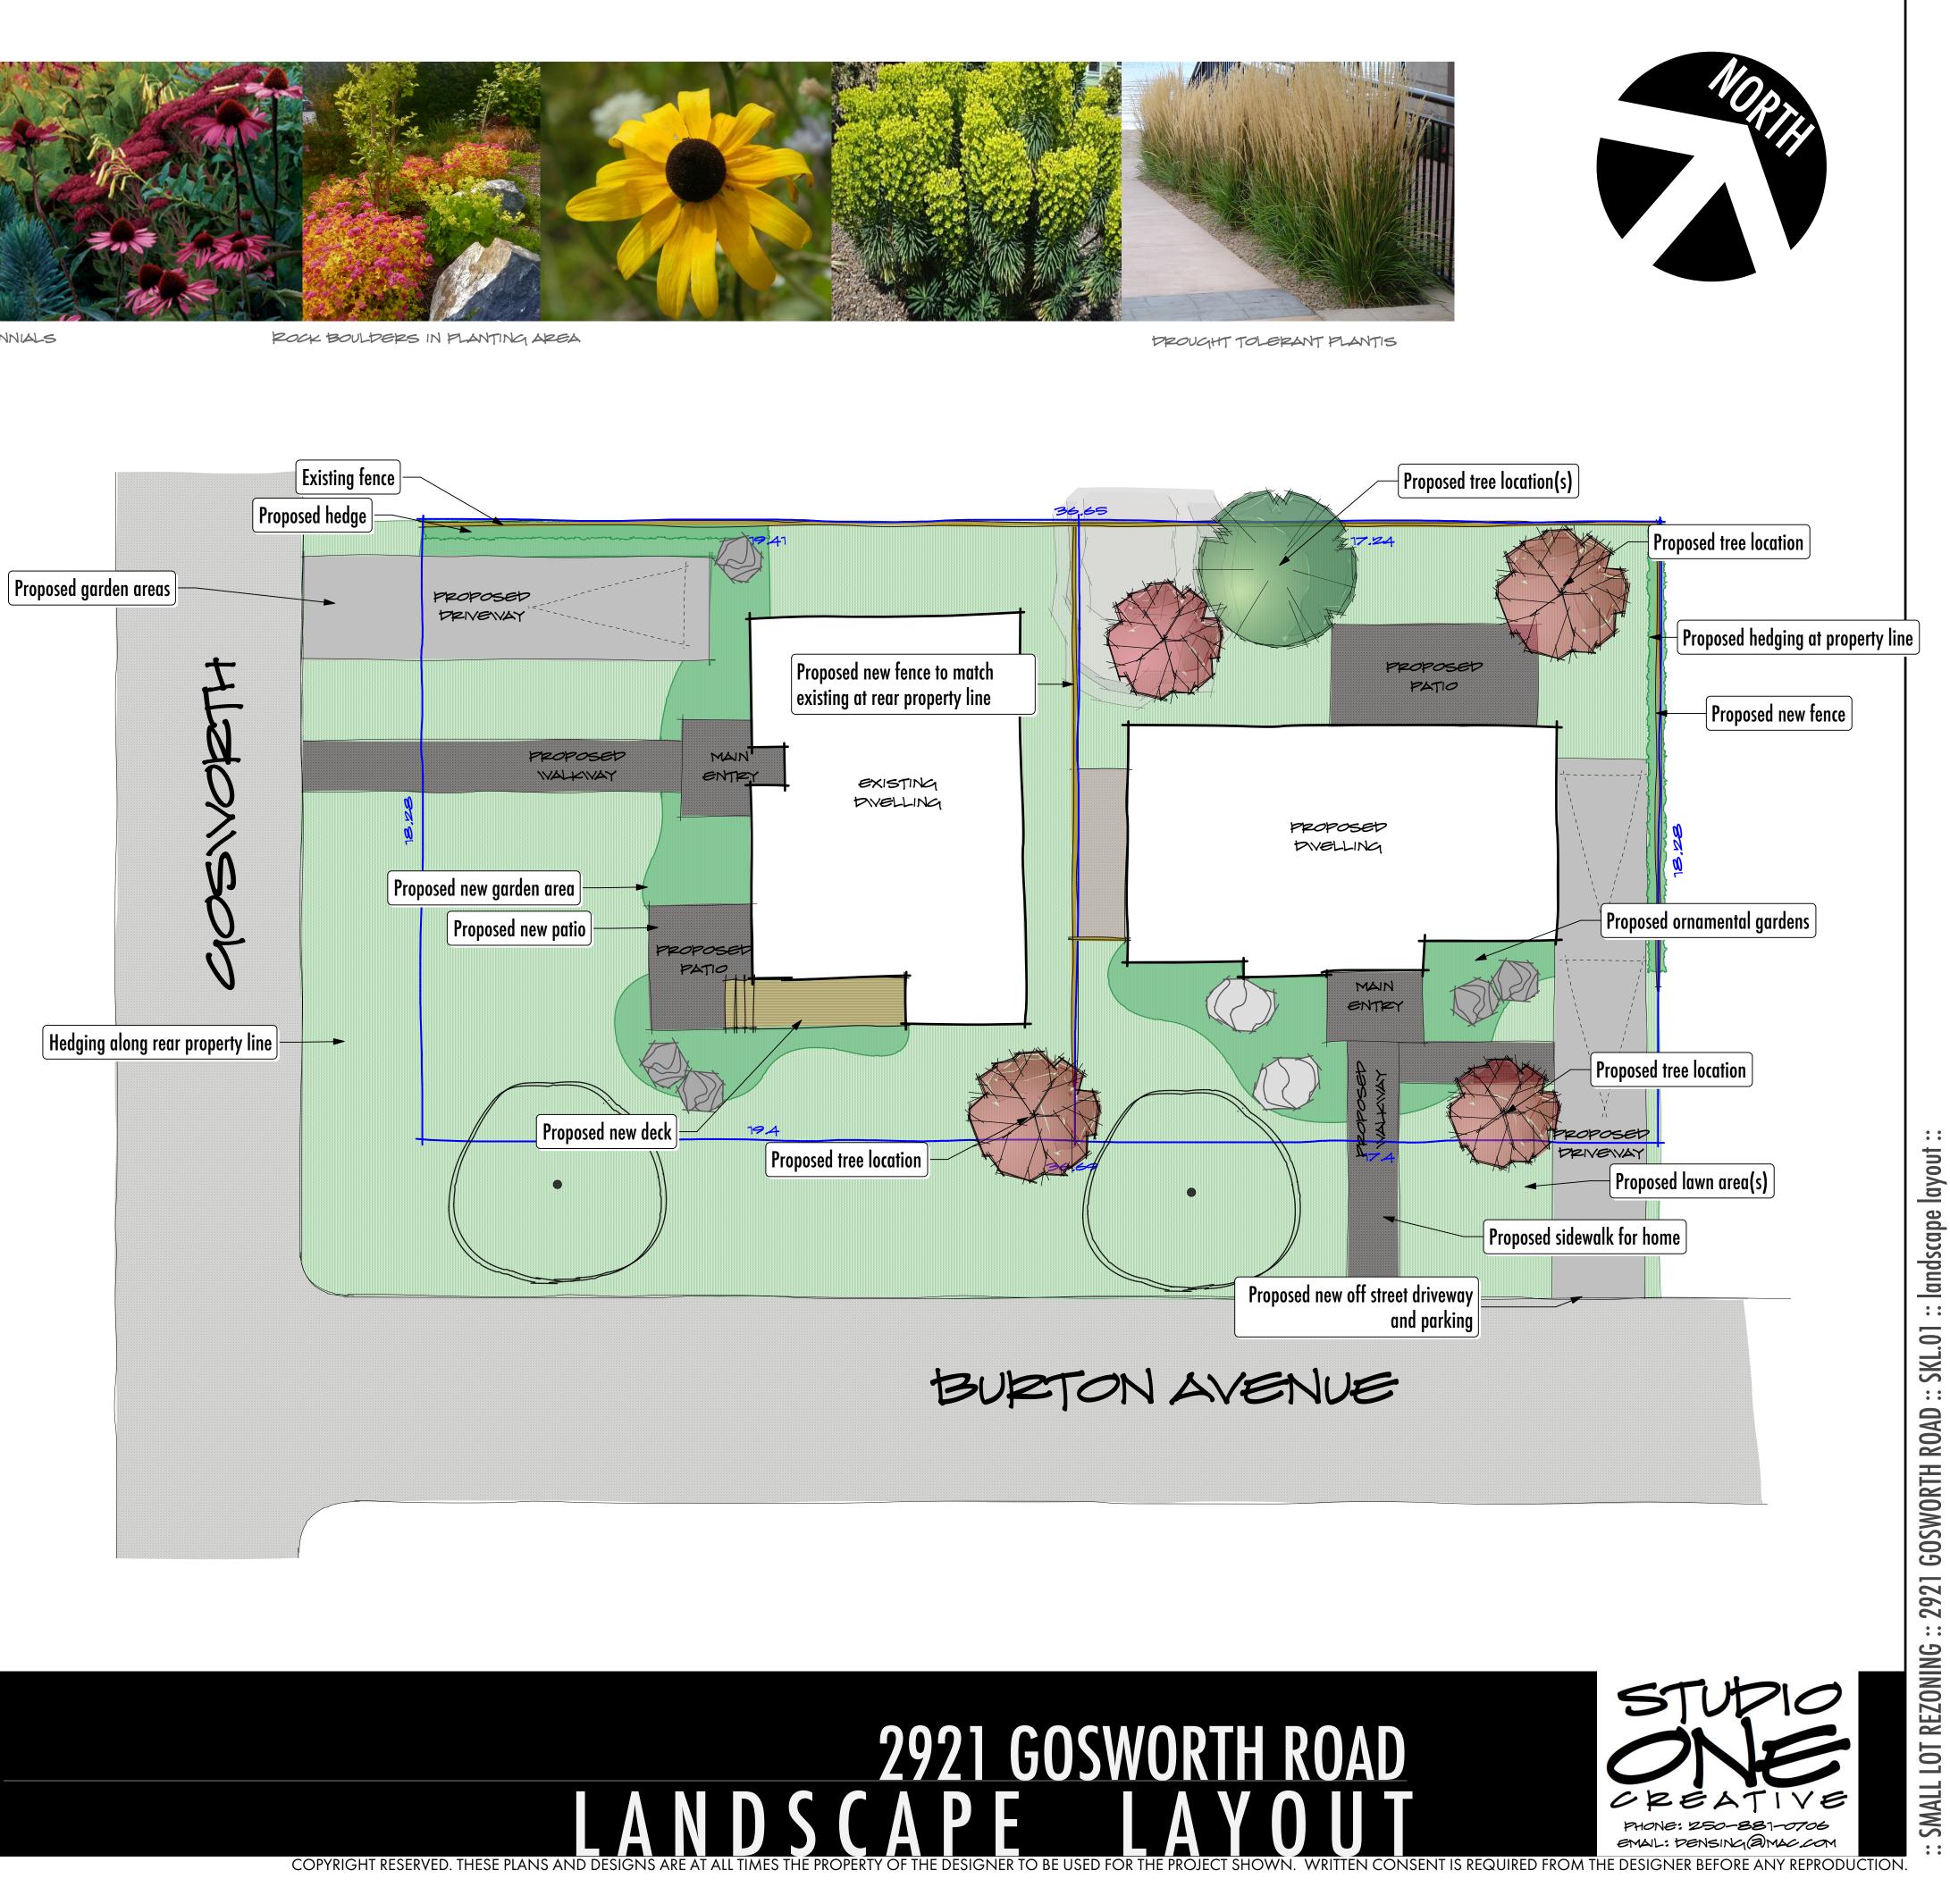

### N O T E S**:**

Plant material, installation and maintenance to conform to BCSLA/ BCLNA standard (current edition). All growing medium to comply to BCLSA/ BCLNA standard designation "1P - Level-1 Well Groomed Areas". Underground irrigation system to be installed. Irrigation materials and installation to conform, as a minimum, to BCSLA/ BCLNA Standard (current edition) and IIABC Standards. All irrigation piping under hardsurfaces to be sleeved. Fencing to be built as shown on plan; portions of fencing along sideyards to be built with trellis top where shown. All existing trees located on plan are approximate. Size and dripline of trees are not shown, and should be verified by a surveyor and /or arbourist where necessary. Arbourist to install tree protection fencing for boulevard tree where necessary. Boulevard landscape to remain unchanged from existing.

# SKL.01 20.JULY.2018 1:100 LATEST REVISION: 15.0CTOBER.2018