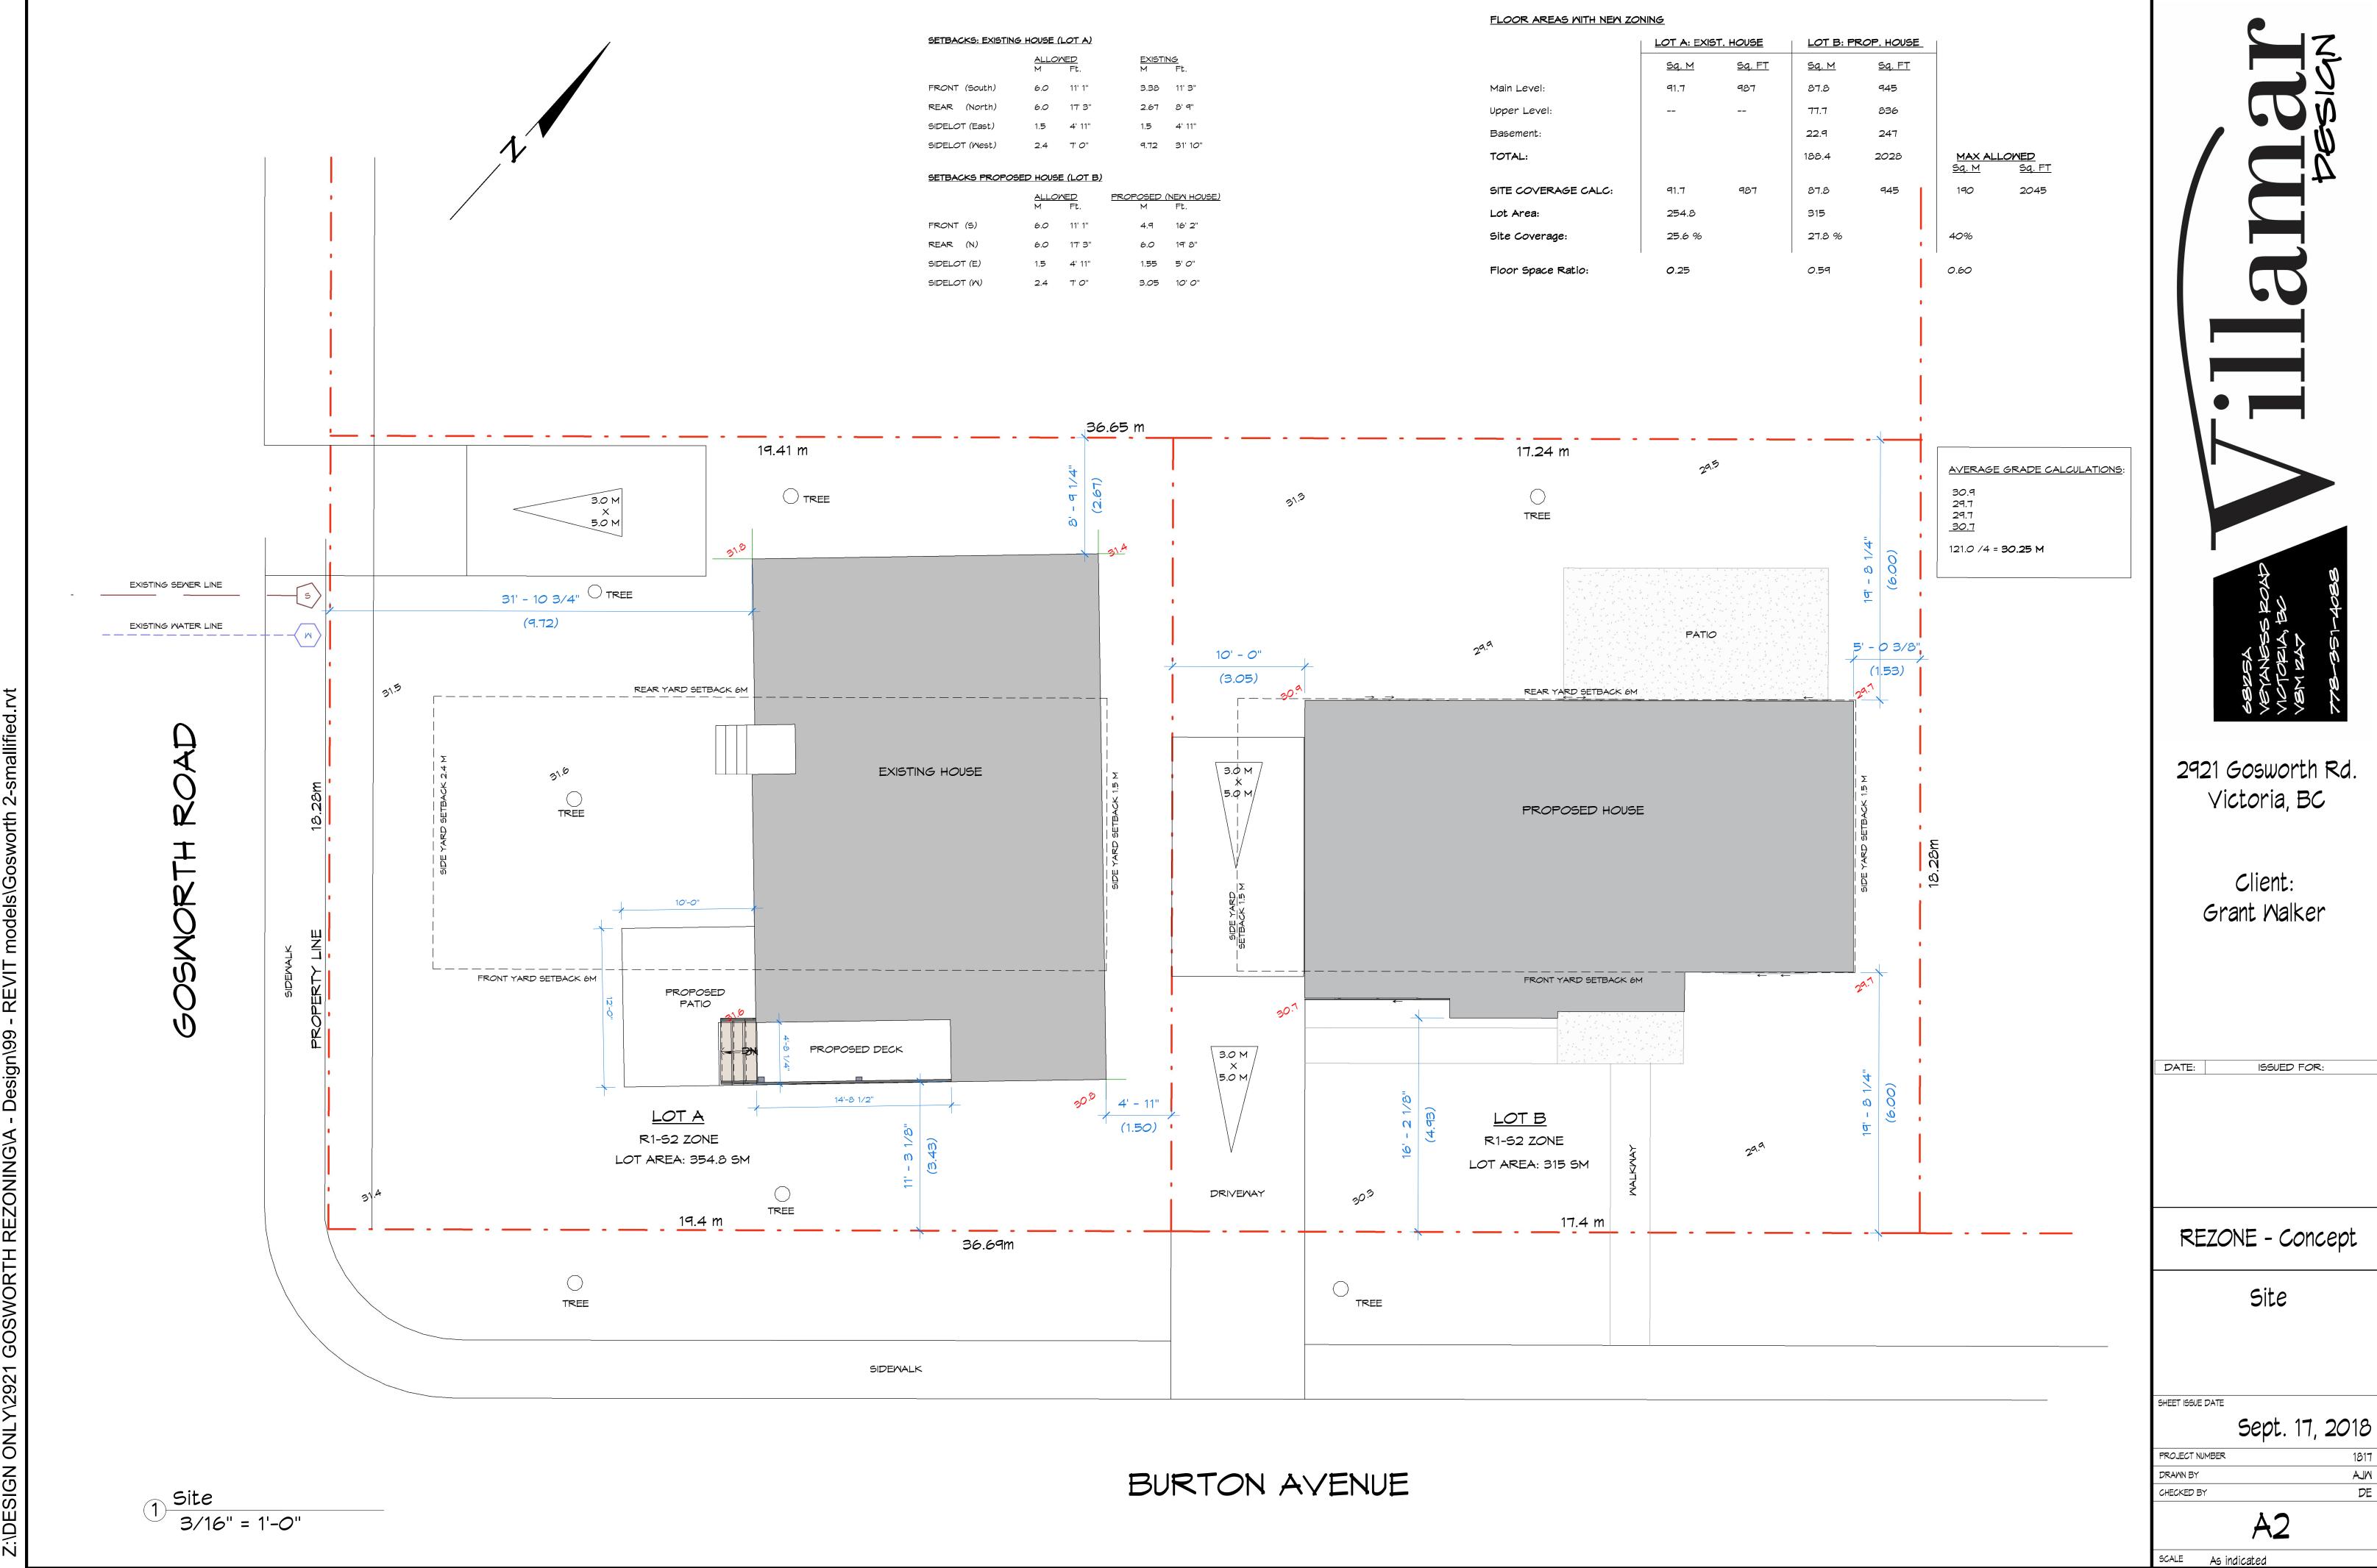

# PROJECT INFORMATION TABLE - PARENT LOT (A)

|                         | PROPOSED/EXIST.      | ALLOWED                 |
|-------------------------|----------------------|-------------------------|
| Zoning:                 | R1-52                |                         |
| Site Area:              | 354.8 M <sup>2</sup> | MIN. 260 M <sup>2</sup> |
| Site Coverage:          | 97.5 M² = 38.2 %     | 40 %                    |
| Total Floor Area:       | 91.7 M <sup>2</sup>  | 190 M <sup>2</sup>      |
| Floor Space Ratio:      | 0.36                 | 0.6                     |
| Height of building (M): | 4.7 M                | 7.5 M                   |
| Number of storeys:      | 1                    | 2                       |
| <u>SETBACKS</u>         |                      |                         |
| Front Yard:             | 3.38 M               | 6.0 M                   |
| Rear Yard:              | 2.67 M               | 6.0 M                   |
| Side - East:            | 1.5 M                | 1.5 M                   |
| Side - West:            | 9.72 M               | 2.4 M                   |
| Open Site Space (%):    | 60.9 %               |                         |
| Parking Stalls on site: | 1                    | MIN. 1                  |
| VARIANCES SOUGHT:       | Front and Rear Yard  | Setback:                |

| PROJECT INFORMATION TABLE - SMALL LOT (B) |                      |                         |  |  |  |
|-------------------------------------------|----------------------|-------------------------|--|--|--|
|                                           | PROPOSED             | ALLOWED                 |  |  |  |
| Zoning:                                   | R1-52                |                         |  |  |  |
| Site Area:                                | 315 M <sup>2</sup>   | MIN. 260 M <sup>2</sup> |  |  |  |
| Site Coverage:                            | 87.8 M² = 27.8 %     | 40 %                    |  |  |  |
| Total Floor Area:                         | 161.1 M <sup>2</sup> | 190 M <sup>2</sup>      |  |  |  |
| Floor Space Ratio:                        | 0.51                 | 0.60                    |  |  |  |
| Height of building (M):                   | 6.93 M               | 7.5 M                   |  |  |  |
| Number of storeys:                        | 2                    | 2                       |  |  |  |
| <u>SETBACKS</u>                           |                      |                         |  |  |  |
| Front Yard:                               | 4.9 M                | 6.0 M                   |  |  |  |
| Rear Yard:                                | 6.0 M                | 6.0 M                   |  |  |  |
| Side - East                               | 1.55 M               | 1.5 M                   |  |  |  |
| Side - West                               | 3.05 M               | 1.5 M                   |  |  |  |
| Open Site Space (%):                      | 60.0 %               |                         |  |  |  |
| Parking Stalls on site:                   | 2                    | MIN. 1                  |  |  |  |
|                                           |                      |                         |  |  |  |

S 2σ REVIT Design\99 -1 Z:\DESIGN ONLY\2921 GOSWORTH REZONING\A

| FRONT (South)         | 6.0               | 11' 1"                | 3.38                 | 11' 3"                           |
|-----------------------|-------------------|-----------------------|----------------------|----------------------------------|
| REAR (North)          | 6.0               | 17' 3"                | 2.67                 | 8' 9"                            |
| SIDELOT (East)        | 1.5               | 4' 11"                | 1.5                  | 4' 11"                           |
| SIDELOT (West)        | 2.4               | 7' 0"                 | 9.72                 | 31' 1 <i>0</i> "                 |
|                       |                   |                       |                      |                                  |
| SETBACKS PROPOSED     | HOUSE             | (LOT B)               |                      |                                  |
|                       |                   |                       |                      |                                  |
|                       | ALLOM             |                       |                      | NEW HOUSE)                       |
|                       | <u>ALLOM</u><br>M | <u>ED PROF</u><br>Ft. | <u>°OSED (N</u><br>M | N <u>EM H<i>O</i>USE)</u><br>Ft. |
| FRONT (S)             |                   |                       |                      |                                  |
| FRONT (S)<br>REAR (N) | М                 | Ft.                   | М                    | Ft.                              |
|                       | M<br>6.0          | Ft.<br>11' 1"         | M<br>4.9             | Ft.<br>16' 2"                    |