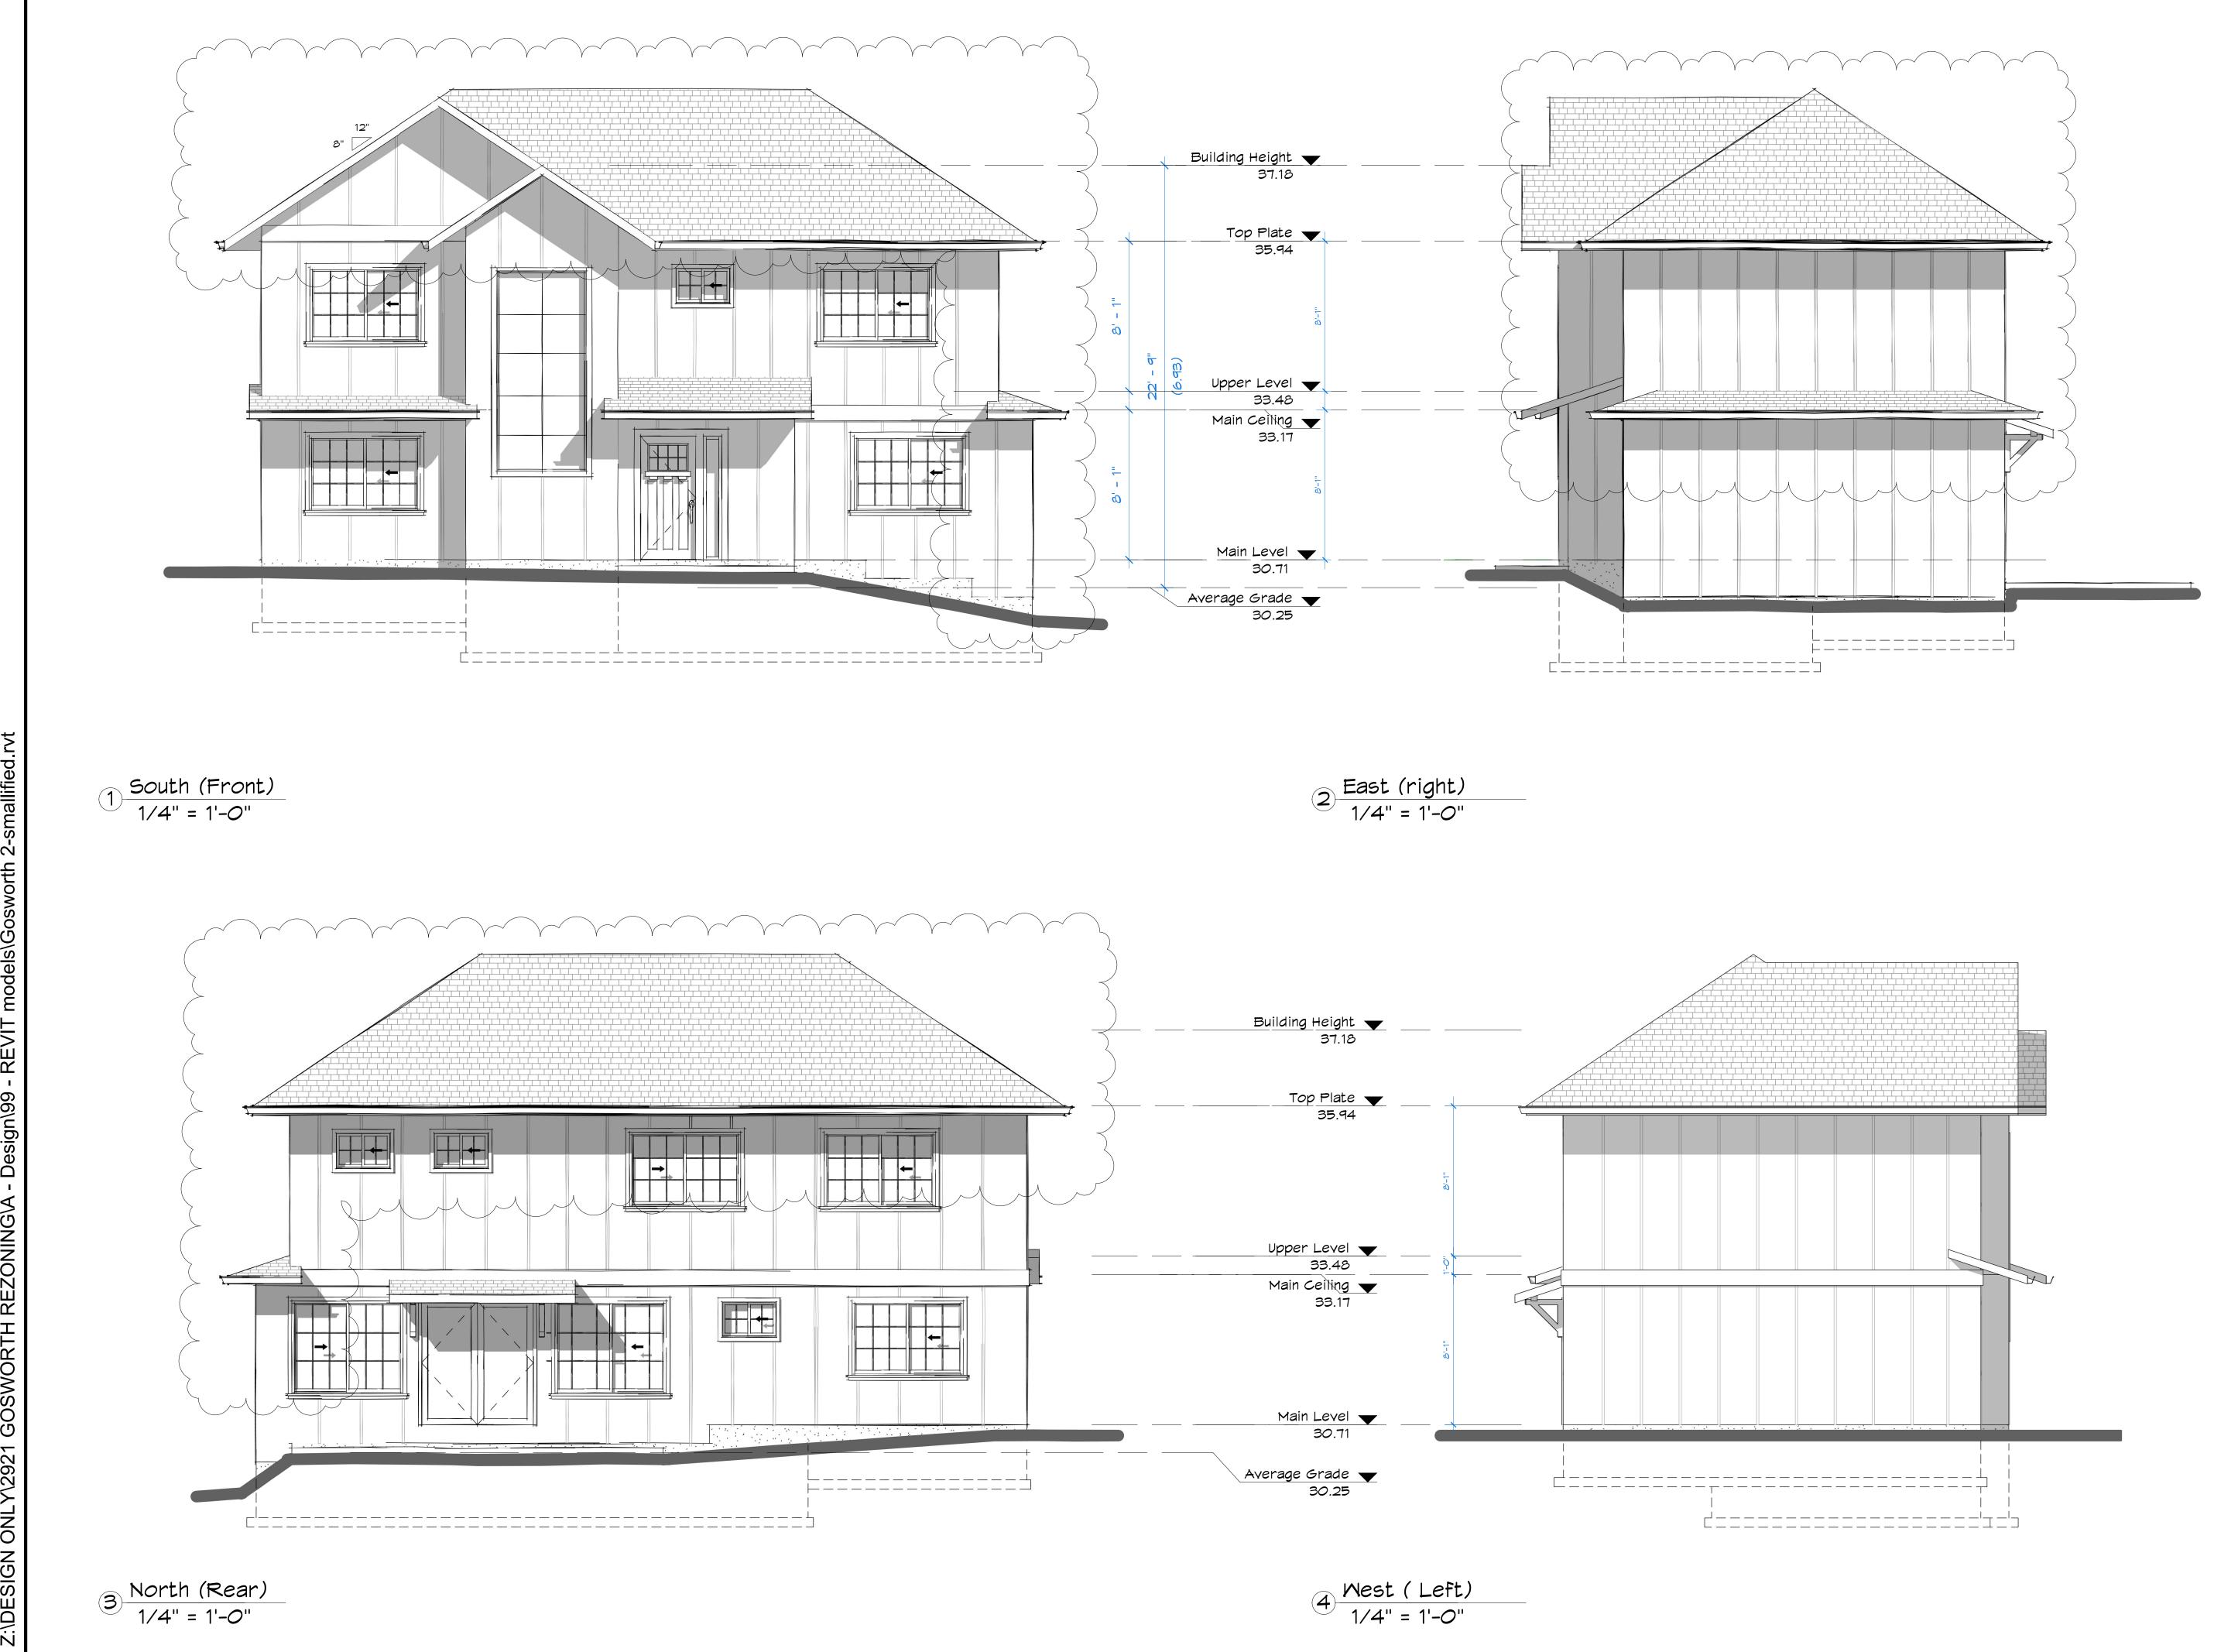

| PROJECT INFORMATION TABLE - SMALL LOT (B) |                      |                         |  |  |  |
|-------------------------------------------|----------------------|-------------------------|--|--|--|
|                                           | PROPOSED             | ALLOWED                 |  |  |  |
| Zoning:                                   | R1-52                |                         |  |  |  |
| Site Area:                                | 315 M <sup>2</sup>   | MIN. 260 M <sup>2</sup> |  |  |  |
| Site Coverage:                            | 87.8 M² = 27.8 %     | 40 %                    |  |  |  |
| Total Floor Area:                         | 161.1 M <sup>2</sup> | 190 M <sup>2</sup>      |  |  |  |
| Floor Space Ratio:                        | 0.51                 | 0.60                    |  |  |  |
| Height of building (M):                   | 6.93 M               | 7.5 M                   |  |  |  |
| Number of storeys:                        | 2                    | 2                       |  |  |  |
| <u>SETBACKS</u>                           |                      |                         |  |  |  |
| Front Yard:                               | 4.9 M                | 6.0 M                   |  |  |  |
| Rear Yard:                                | 6.0 M                | 6.0 M                   |  |  |  |
| Side - East                               | 1.55 M               | 1.5 M                   |  |  |  |
| Side - West                               | 3.05 M               | 1.5 M                   |  |  |  |
| Open Site Space (%):                      | 60.0 %               |                         |  |  |  |
| Parking Stalls on site:                   | 2                    | MIN. 1                  |  |  |  |
|                                           |                      |                         |  |  |  |

S 2σ REVIT Design\99 -1 Z:\DESIGN ONLY\2921 GOSWORTH REZONING\A

| FRONT (South)         | 6.0               | 11' 1"                | 3.38                 | 11' 3"                           |
|-----------------------|-------------------|-----------------------|----------------------|----------------------------------|
| REAR (North)          | 6.0               | 17' 3"                | 2.67                 | 8' 9"                            |
| SIDELOT (East)        | 1.5               | 4' 11"                | 1.5                  | 4' 11"                           |
| SIDELOT (West)        | 2.4               | 7' 0"                 | 9.72                 | 31' 1 <i>0</i> "                 |
|                       |                   |                       |                      |                                  |
| SETBACKS PROPOSED     | HOUSE             | (LOT B)               |                      |                                  |
|                       |                   |                       |                      |                                  |
|                       | ALLOM             |                       |                      | NEW HOUSE)                       |
|                       | <u>ALLOM</u><br>M | <u>ED PROF</u><br>Ft. | <u>°OSED (N</u><br>M | N <u>EM H<i>O</i>USE)</u><br>Ft. |
| FRONT (S)             |                   |                       |                      |                                  |
| FRONT (S)<br>REAR (N) | М                 | Ft.                   | М                    | Ft.                              |
|                       | M<br>6.0          | Ft.<br>11' 1"         | M<br>4.9             | Ft.<br>16' 2"                    |