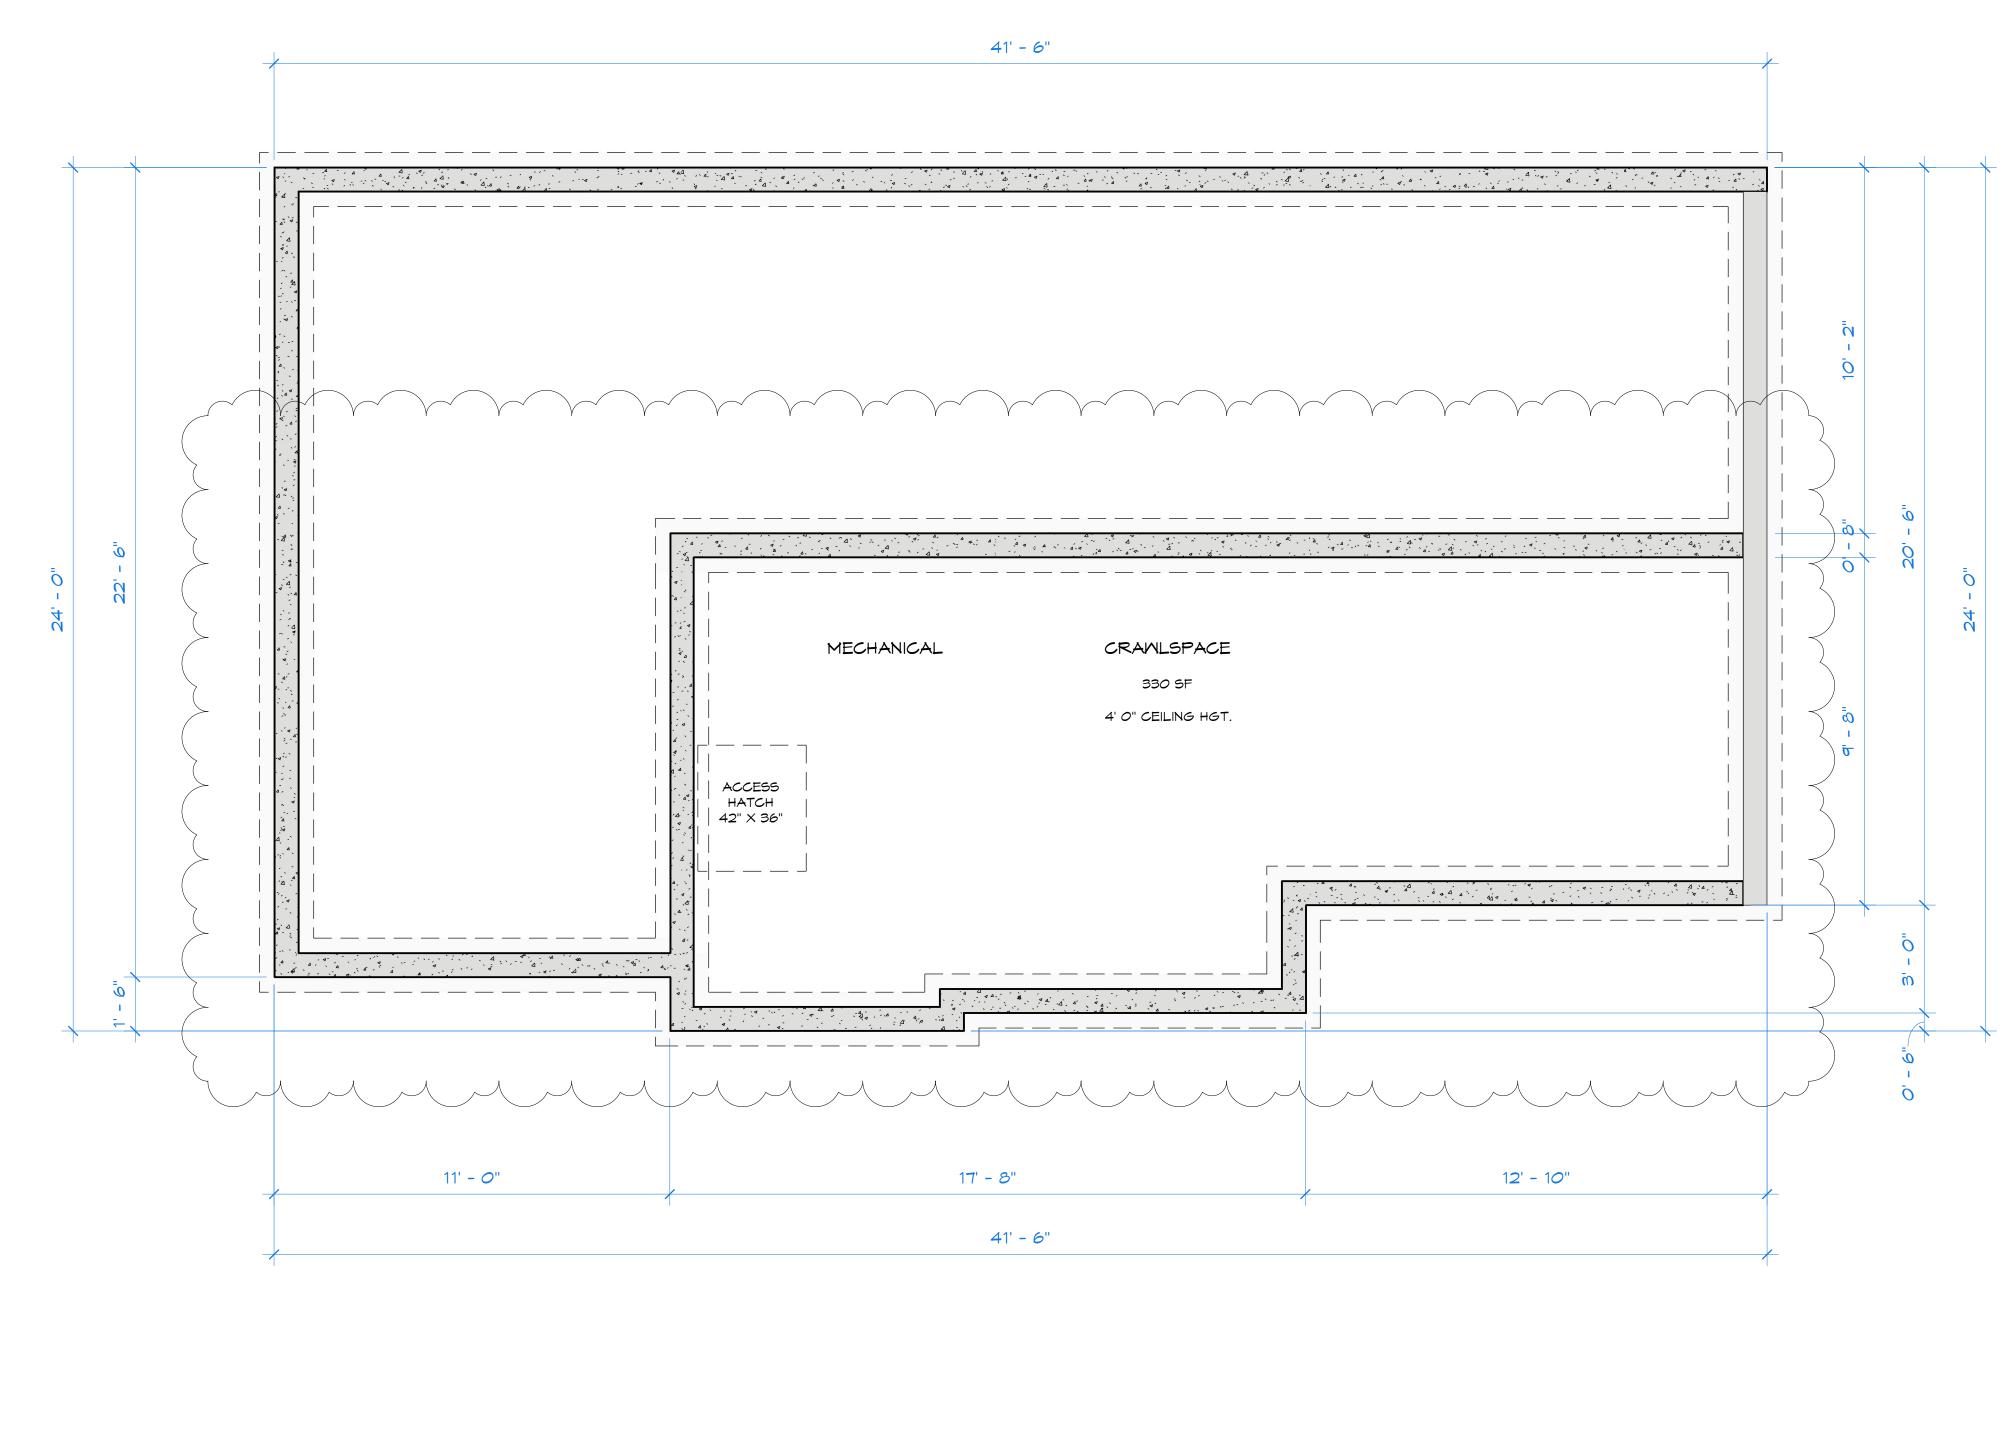

|

N REVIT Design\99 -I Z:\DESIGN ONLY\2921 GOSWORTH REZONING\A



 $\frac{1}{3/8"} = 1'-0"$ 



| Nesed                                                                                                                   |
|-------------------------------------------------------------------------------------------------------------------------|
| Avor service at<br>a var var var var var var var var var va                                                             |
| DATE: ISSUED FOR:<br>Review                                                                                             |
| REZONE - Concept<br>LOT B - Foundation<br>Plan                                                                          |
| SHEET ISSUE DATE<br>SEPT. 17, 2018<br>PROJECT NUMBER 1817<br>DRAWN BY AJW<br>CHECKED BY DE<br>ASS<br>SCALE 3/8" = 1'-0" |

FEET

10





| FLOOR A