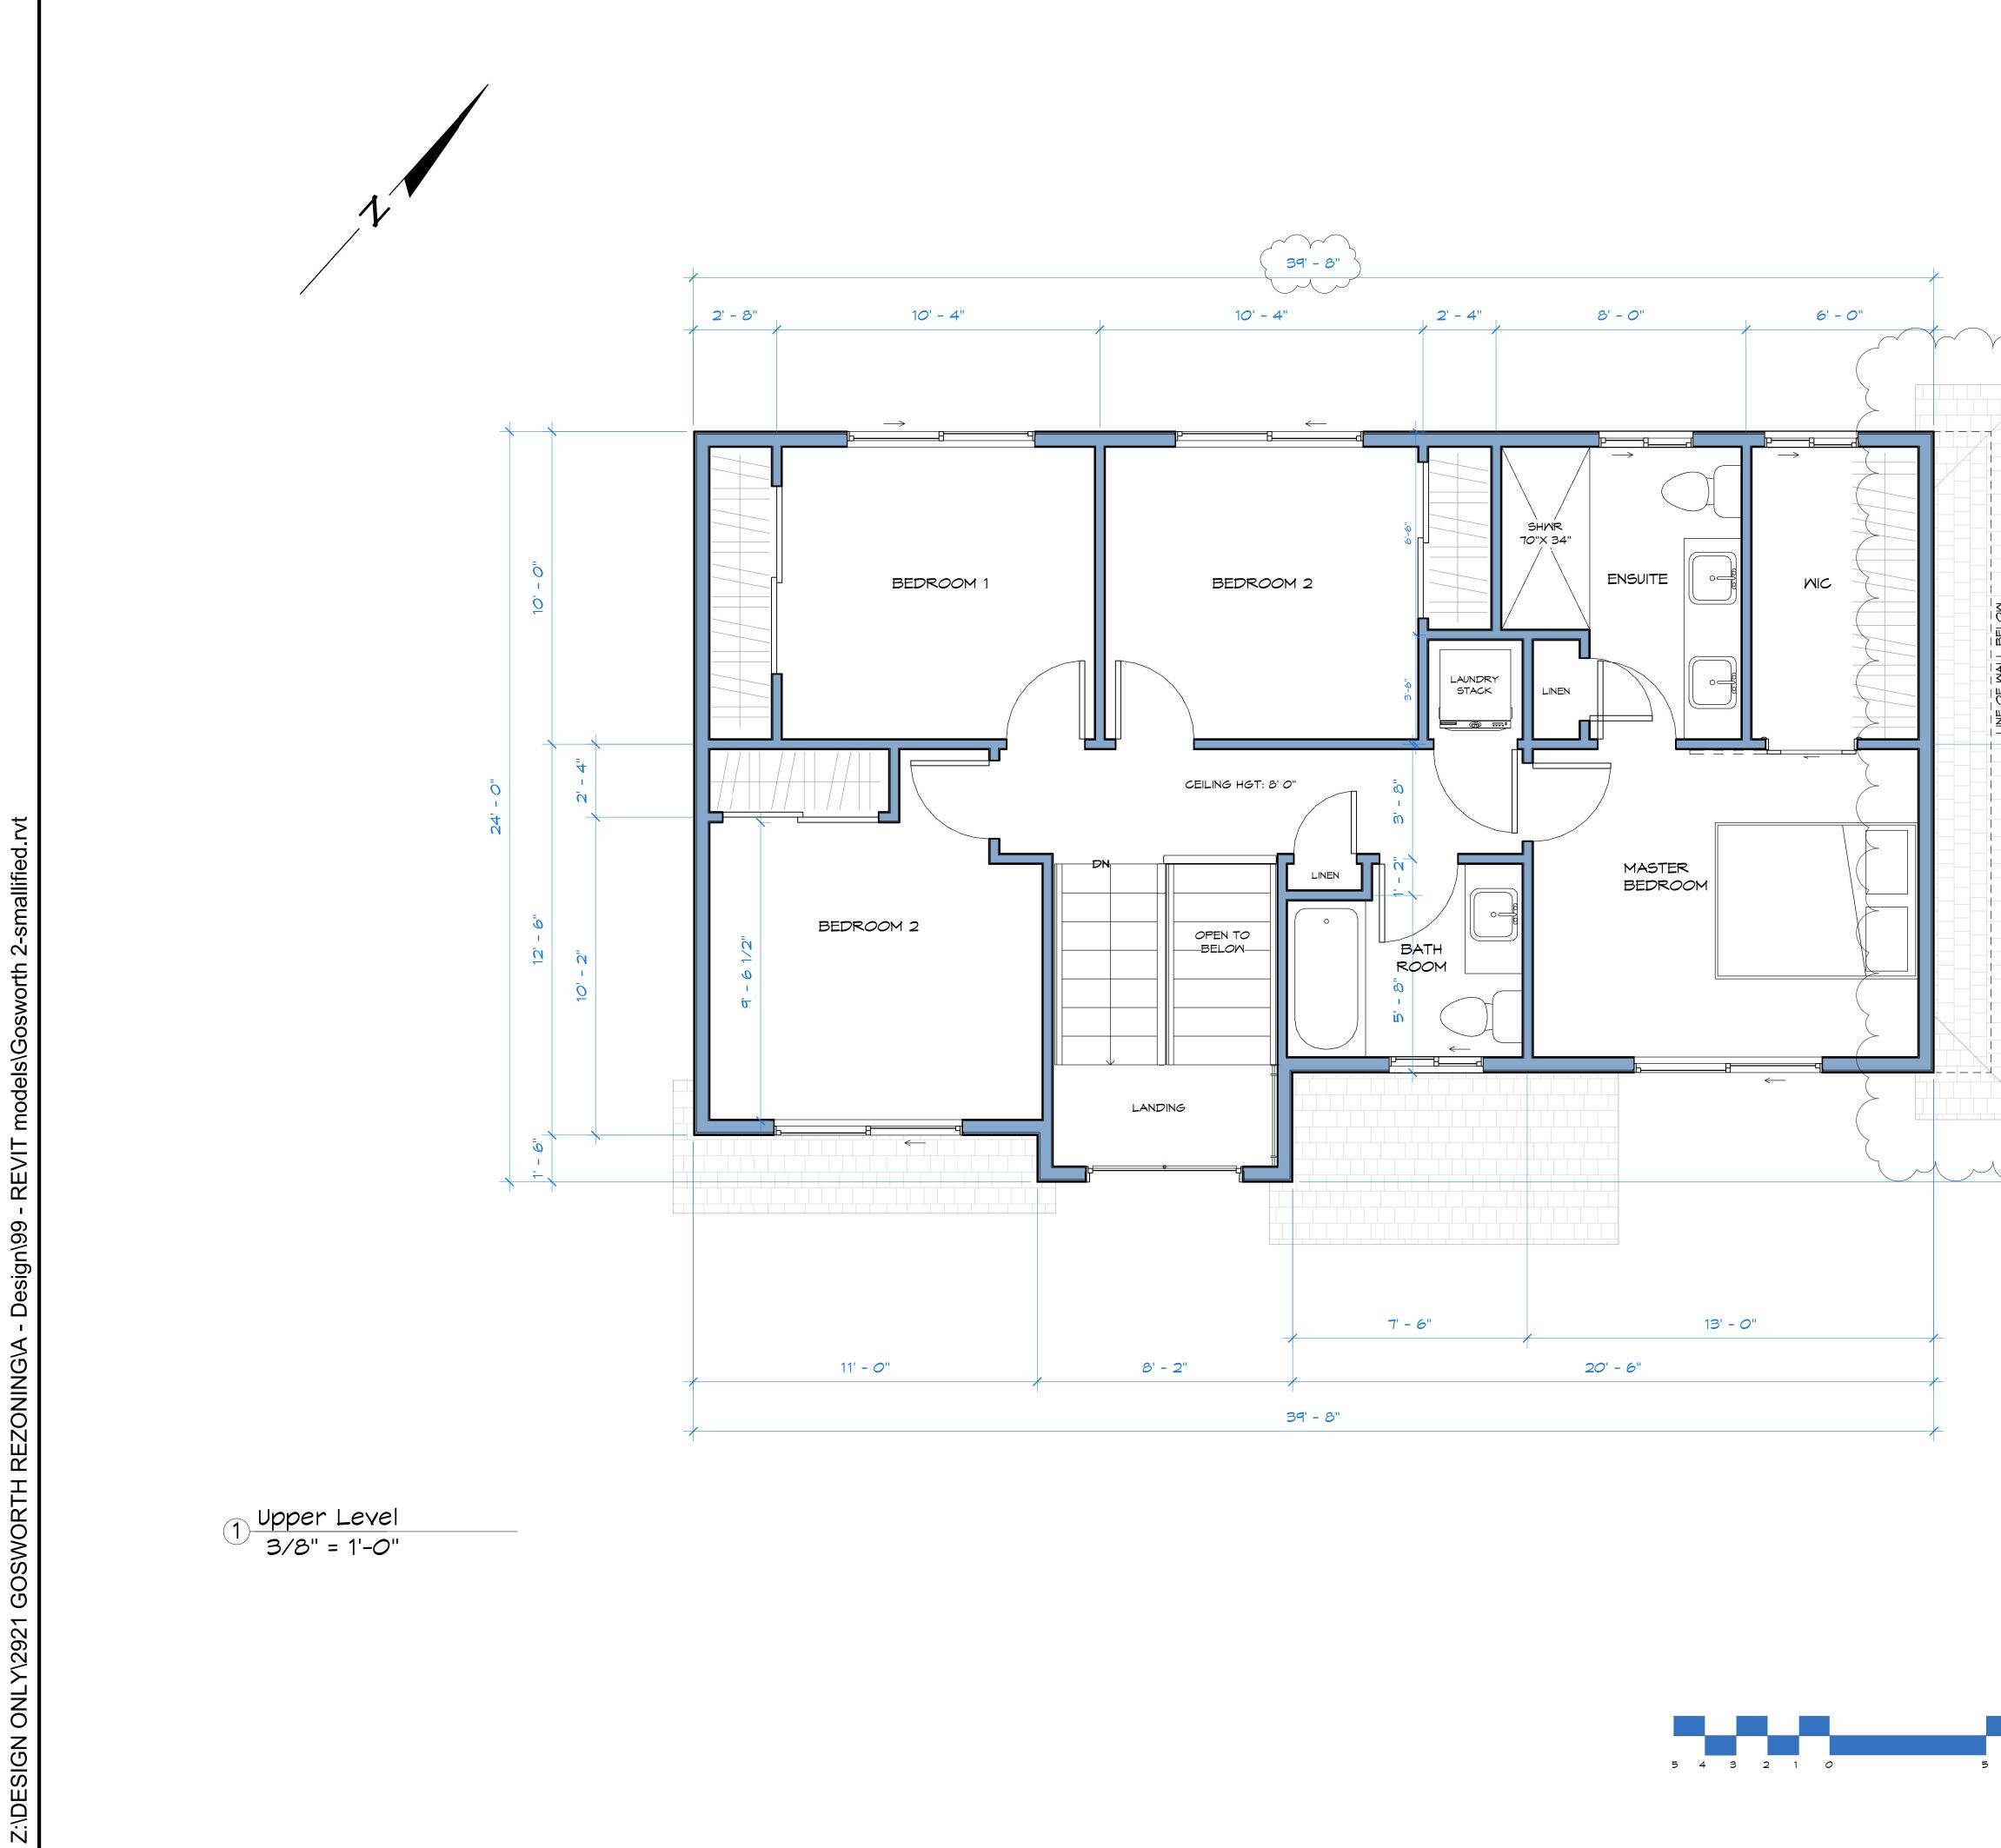

EZONING\A



 $\frac{1}{3/8"} = 1'-0"$ 



| Nesed                                                                                                                   |
|-------------------------------------------------------------------------------------------------------------------------|
| Avor service at<br>a var var var var var var var var var va                                                             |
| DATE: ISSUED FOR:<br>Review                                                                                             |
| REZONE - Concept<br>LOT B - Foundation<br>Plan                                                                          |
| SHEET ISSUE DATE<br>SEPT. 17, 2018<br>PROJECT NUMBER 1817<br>DRAWN BY AJW<br>CHECKED BY DE<br>ASS<br>SCALE 3/8" = 1'-0" |

FEET

10





| FLOOR AREAS:<br>MAIN: 945 SF<br>UPPER: 769 SF<br>TOTAL: 1734 SF | npisad                                                                                                                             |
|-----------------------------------------------------------------|------------------------------------------------------------------------------------------------------------------------------------|
|                                                                 | Aroa santeau<br>ysas hadreau<br>9921 Gosworth Rd.<br>Victoria, BC                                                                  |
|                                                                 | Client:<br>Grant Walker