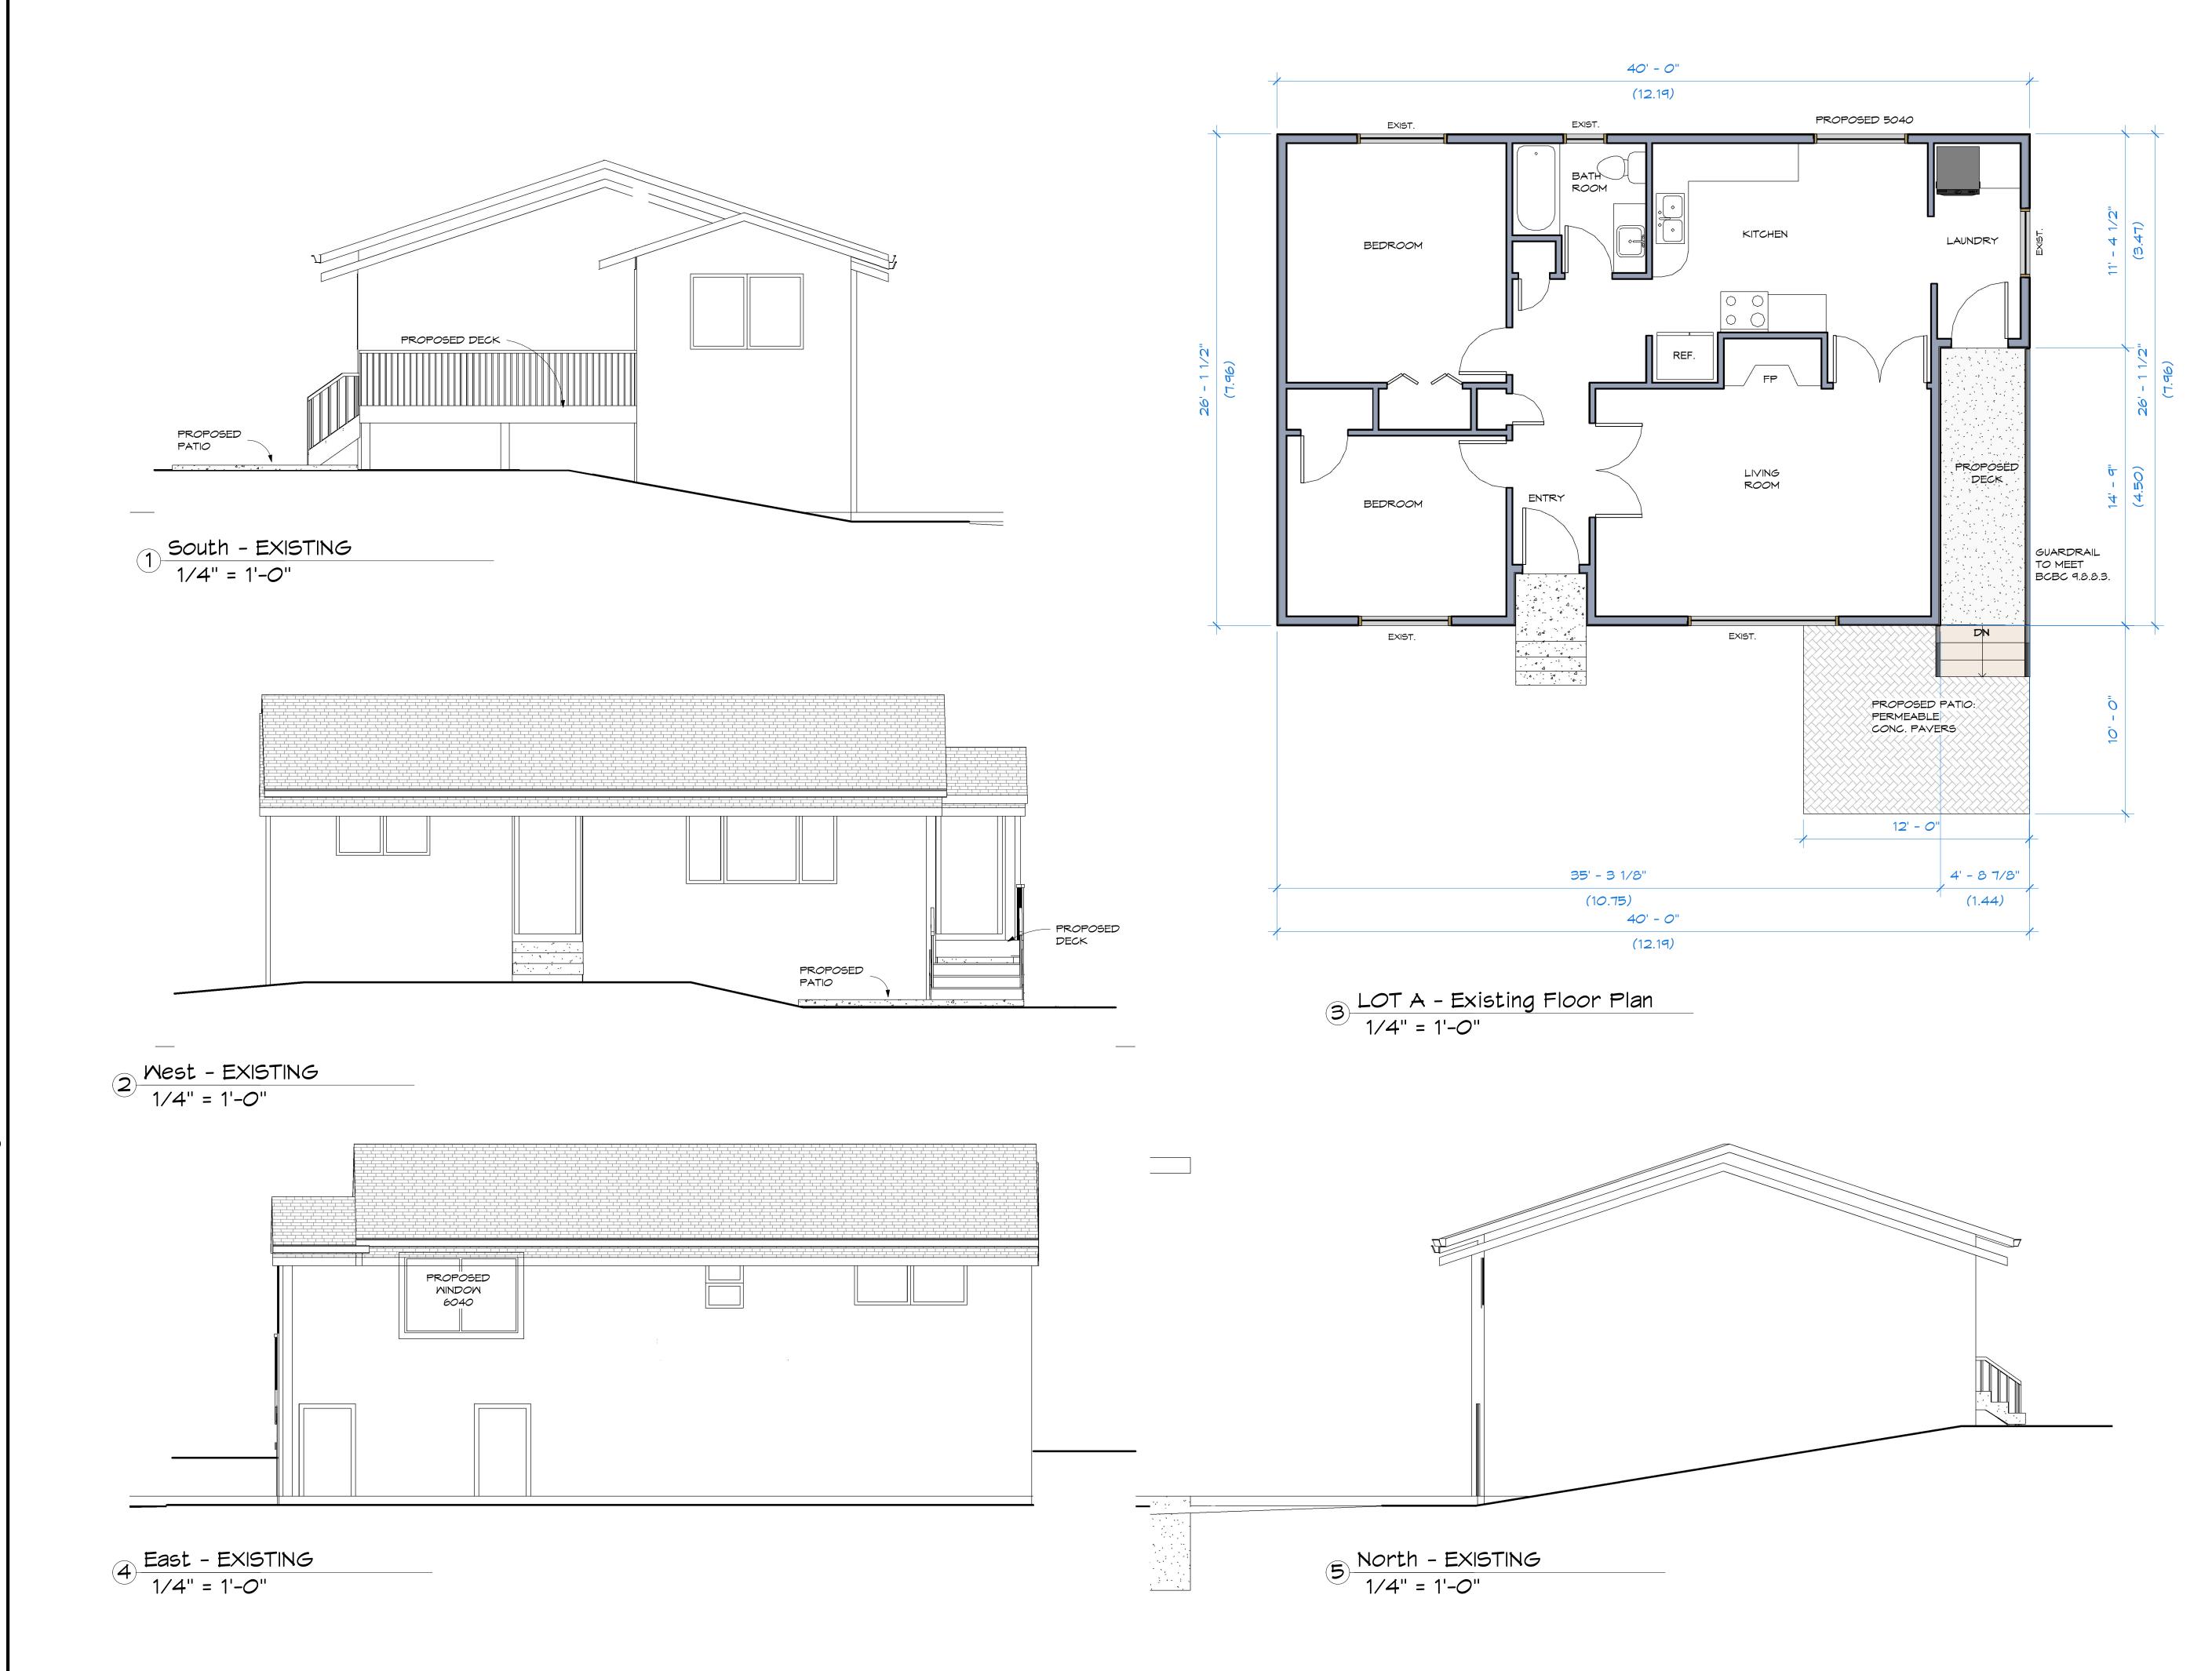

# PROJECT INFORMATION TABLE - PARENT LOT (A)

|                         | PROPOSED/EXIST.      | ALLOWED                 |
|-------------------------|----------------------|-------------------------|
| Zoning:                 | R1-52                |                         |
| Site Area:              | 354.8 M <sup>2</sup> | MIN. 260 M <sup>2</sup> |
| Site Coverage:          | 97.5 M² = 38.2 %     | 40 %                    |
| Total Floor Area:       | 91.7 M <sup>2</sup>  | 190 M <sup>2</sup>      |
| Floor Space Ratio:      | 0.36                 | 0.6                     |
| Height of building (M): | 4.7 M                | 7.5 M                   |
| Number of storeys:      | 1                    | 2                       |
| <u>SETBACKS</u>         |                      |                         |
| Front Yard:             | 3.38 M               | 6.0 M                   |
| Rear Yard:              | 2.67 M               | 6.0 M                   |
| Side - East:            | 1.5 M                | 1.5 M                   |
| Side - West:            | 9.72 M               | 2.4 M                   |
| Open Site Space (%):    | 60.9 %               |                         |
| Parking Stalls on site: | 1                    | MIN. 1                  |
| VARIANCES SOUGHT:       | Front and Rear Yard  | Setback:                |

S 2σ REVIT Design\99 -1 Z:\DESIGN ONLY\2921 GOSWORTH REZONING\A

| FRONT (South)         | 6.0               | 11' 1"                | 3.38                 | 11' 3"                           |
|-----------------------|-------------------|-----------------------|----------------------|----------------------------------|
| REAR (North)          | 6.0               | 17' 3"                | 2.67                 | 8' 9"                            |
| SIDELOT (East)        | 1.5               | 4' 11"                | 1.5                  | 4' 11"                           |
| SIDELOT (West)        | 2.4               | 7' 0"                 | 9.72                 | 31' 1 <i>0</i> "                 |
|                       |                   |                       |                      |                                  |
| SETBACKS PROPOSED     | HOUSE             | (LOT B)               |                      |                                  |
|                       |                   |                       |                      |                                  |
|                       | ALLOM             |                       |                      | NEW HOUSE)                       |
|                       | <u>ALLOM</u><br>M | <u>ED PROF</u><br>Ft. | <u>°OSED (N</u><br>M | N <u>EM H<i>O</i>USE)</u><br>Ft. |
| FRONT (S)             |                   |                       |                      |                                  |
| FRONT (S)<br>REAR (N) | М                 | Ft.                   | М                    | Ft.                              |
|                       | M<br>6.0          | Ft.<br>11' 1"         | M<br>4.9             | Ft.<br>16' 2"                    |