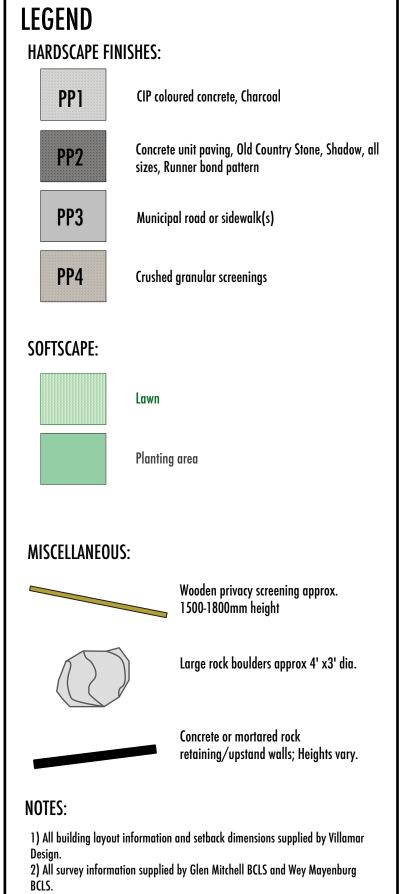

INTERLOCKING PAVER PATIO & WALKWAYS

GROUNDCOVERS AND PERENNIALS

SIZE /REMARKS

6cm. cal. /B&B

2.4M ht.

2.4M ht.

2.0M ht.

3.5M ht. 6cm. cal. /B&B

## RECOMMENDED PLANT LIST

COMMON NAME

Vine Maple

**Crimson Sentry Maple** Osakazuki Japanese Mapl

Columnar Gold Beech

American Sweetgum

Littleleaf Boxwood

California Lilac

**English Wallflower** 

Dwarf Burning Bush

Orange Witch Hazel

English Lavender

**Big Blue Lily Turf** 

Purple Magnolia

Black Fountain Grass

Little Bunny Grass

Dwarf NZ Flax

Bronze NZ Flax

Yellow NZ Flax

Rhododendron

Rosemary

Kinnickinnick

Wooly Thyme Boston Ivy

**Ornamental Currant** 

**Orange Coneflower** 

East Friesland Salvia

Pink Flowering Camelia

**Bloodgood Japanese Maple** 

| BOTANICAL NAME                                                                                                                                                       |
|----------------------------------------------------------------------------------------------------------------------------------------------------------------------|
| TREES<br>Acer rubrum Crimson Sentry<br>Acer palmatum Osakazuki<br>Acer palmatum Bloodgood<br>Acer circinatum<br>Fagus sylv. Dawyckii Gold<br>Liquidambar styraciflua |
| SHRUBS & PERENNIALS<br>Buxus Microphylla Winter Gem<br>Camelia Japonica<br>Ceanothus<br>Erysimum cheiri. Bowles Mauve                                                |

Euonymus Alatus Compacta Hamamellis Int. Jellena Lavandula Munstead Liriope Muscari Magnolia Rickii Pennisetum alop. Moudry Pennisetum alop. Little Bunny Phormium tenax Amazing Red Phormium tenax Sundowner Phormium tenax Yellow Wave Rhodo Variety Ribes Sang. King Edward **Rosemary Officinalis** Rudbeckia Fulgida Salvia Superba East Friesland

**VINES & GROUNDCOVER** Arctostaphylos uva ursi Thymus pseudolanuginosus Parthenossissus Tricus. Veitchii

### N O T E S**:**

Plant material, installation and maintenance to conform to BCSLA/ BCLNA standard (current edition). All growing medium to comply to BCLSA/ BCLNA standard designation "1P - Level-1 Well Groomed Areas". Underground irrigation system to be installed. Irrigation materials and installation to conform, as a minimum, to BCSLA/ BCLNA Standard (current edition) and IIABC Standards. All irrigation piping under hardsurfaces to be sleeved. Fencing to be built as shown on plan; portions of fencing along sideyards to be built with trellis top where shown. All existing trees located on plan are approximate. Size and dripline of trees are not shown, and should be verified by a surveyor and /or arbourist where necessary. Arbourist to install tree protection fencing for boulevard tree where necessary. Boulevard landscape to remain unchanged from existing.