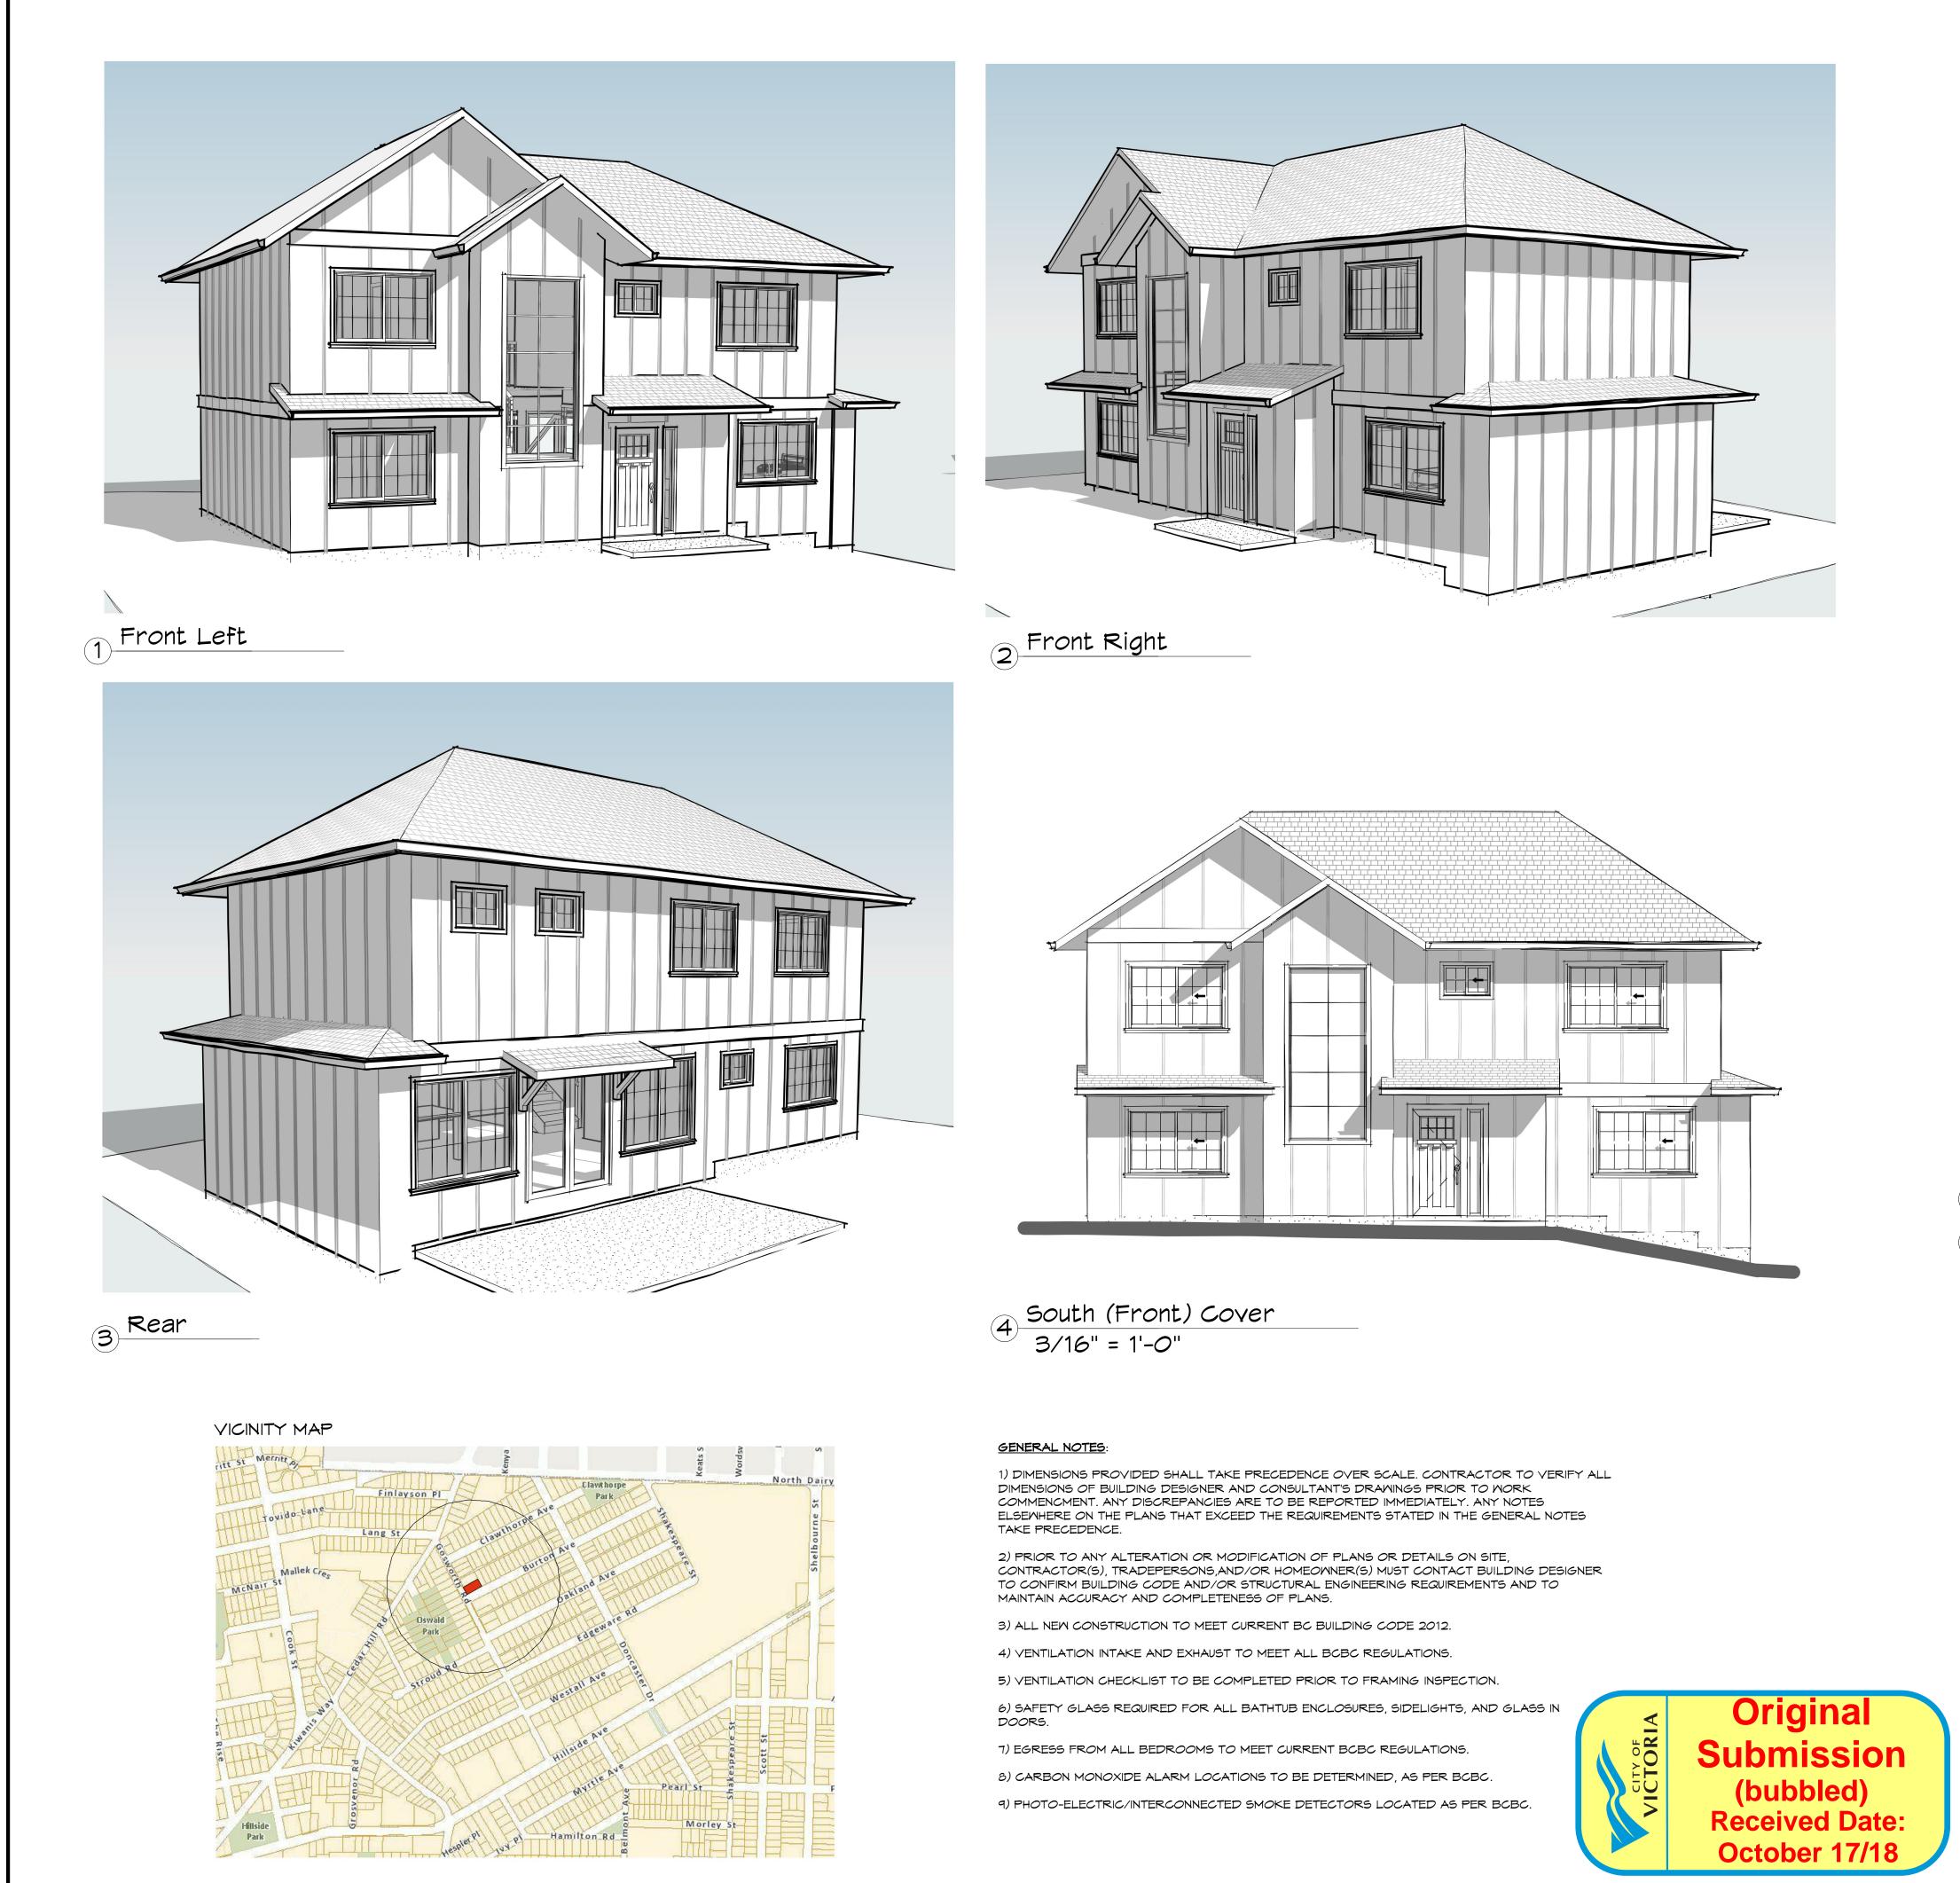

σ nallifie 2-s dels/ REVIT 1 Design\99 REZONING/A GOSWORTH ONLY/2921 Z:\DESIGN

| PROJECT DATA:                 |                                                                         |
|-------------------------------|-------------------------------------------------------------------------|
| Property Owners:              | Grant Walker                                                            |
| Civic Address:                | 2921 Gosworth Road, Victoria BC, V8T 3c8                                |
| Legal Description:            | Amended lot 18, Block 7, Section 29-30,<br>Victoria District, Plan 1222 |
|                               |                                                                         |
| Zone:                         | R1-B                                                                    |
| zone:<br>Project Description: | R1-B<br>Rezoning to R1-52; Small Lot House                              |
|                               |                                                                         |
| Project Description:          | Rezoning to R1-52; Small Lot House                                      |