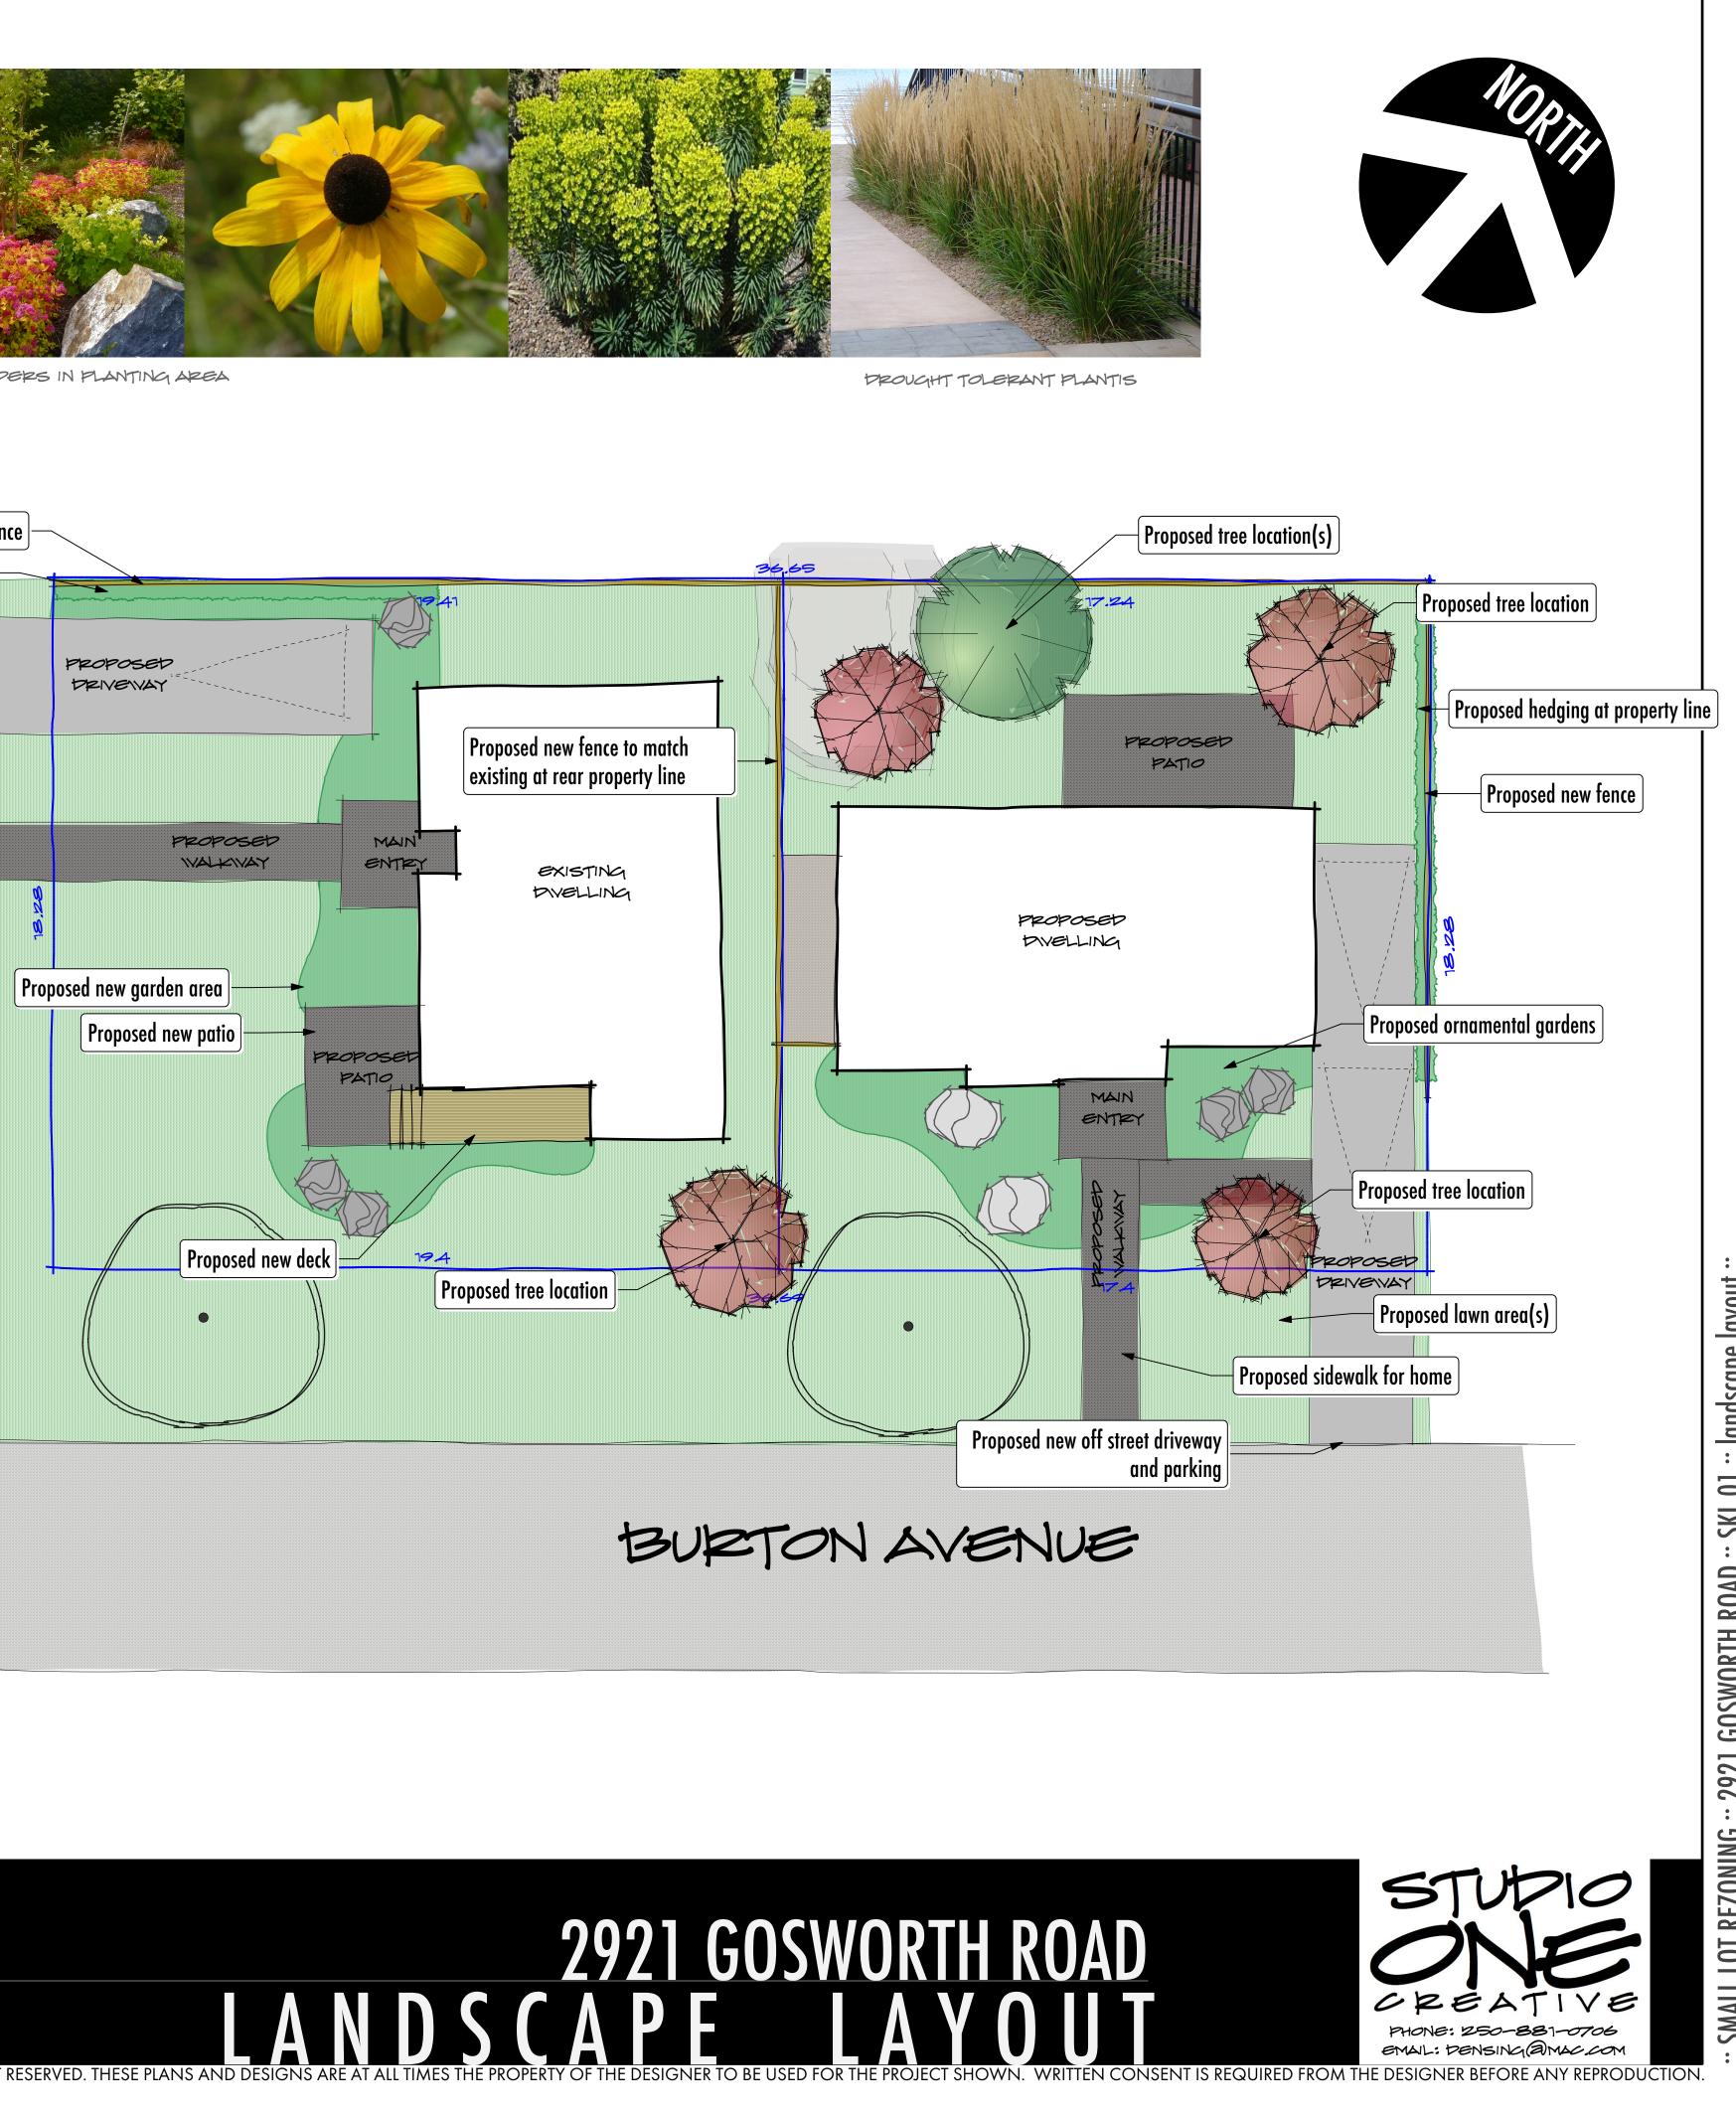

### N O T E S**:**

Plant material, installation and maintenance to conform to BCSLA/ BCLNA standard (current edition). All growing medium to comply to BCLSA/ BCLNA standard designation "1P - Level-1 Well Groomed Areas". Underground irrigation system to be installed. Irrigation materials and installation to conform, as a minimum, to BCSLA/ BCLNA Standard (current edition) and IIABC Standards. All irrigation piping under hardsurfaces to be sleeved. Fencing to be built as shown on plan; portions of fencing along sideyards to be built with trellis top where shown. All existing trees located on plan are approximate. Size and dripline of trees are not shown, and should be verified by a surveyor and /or arbourist where necessary. Arbourist to install tree protection fencing for boulevard tree where necessary. Boulevard landscape to remain unchanged from existing.

# SKL.01 20.JULY.2018 1:100 LATEST REVISION: 15.0CTOBER.2018