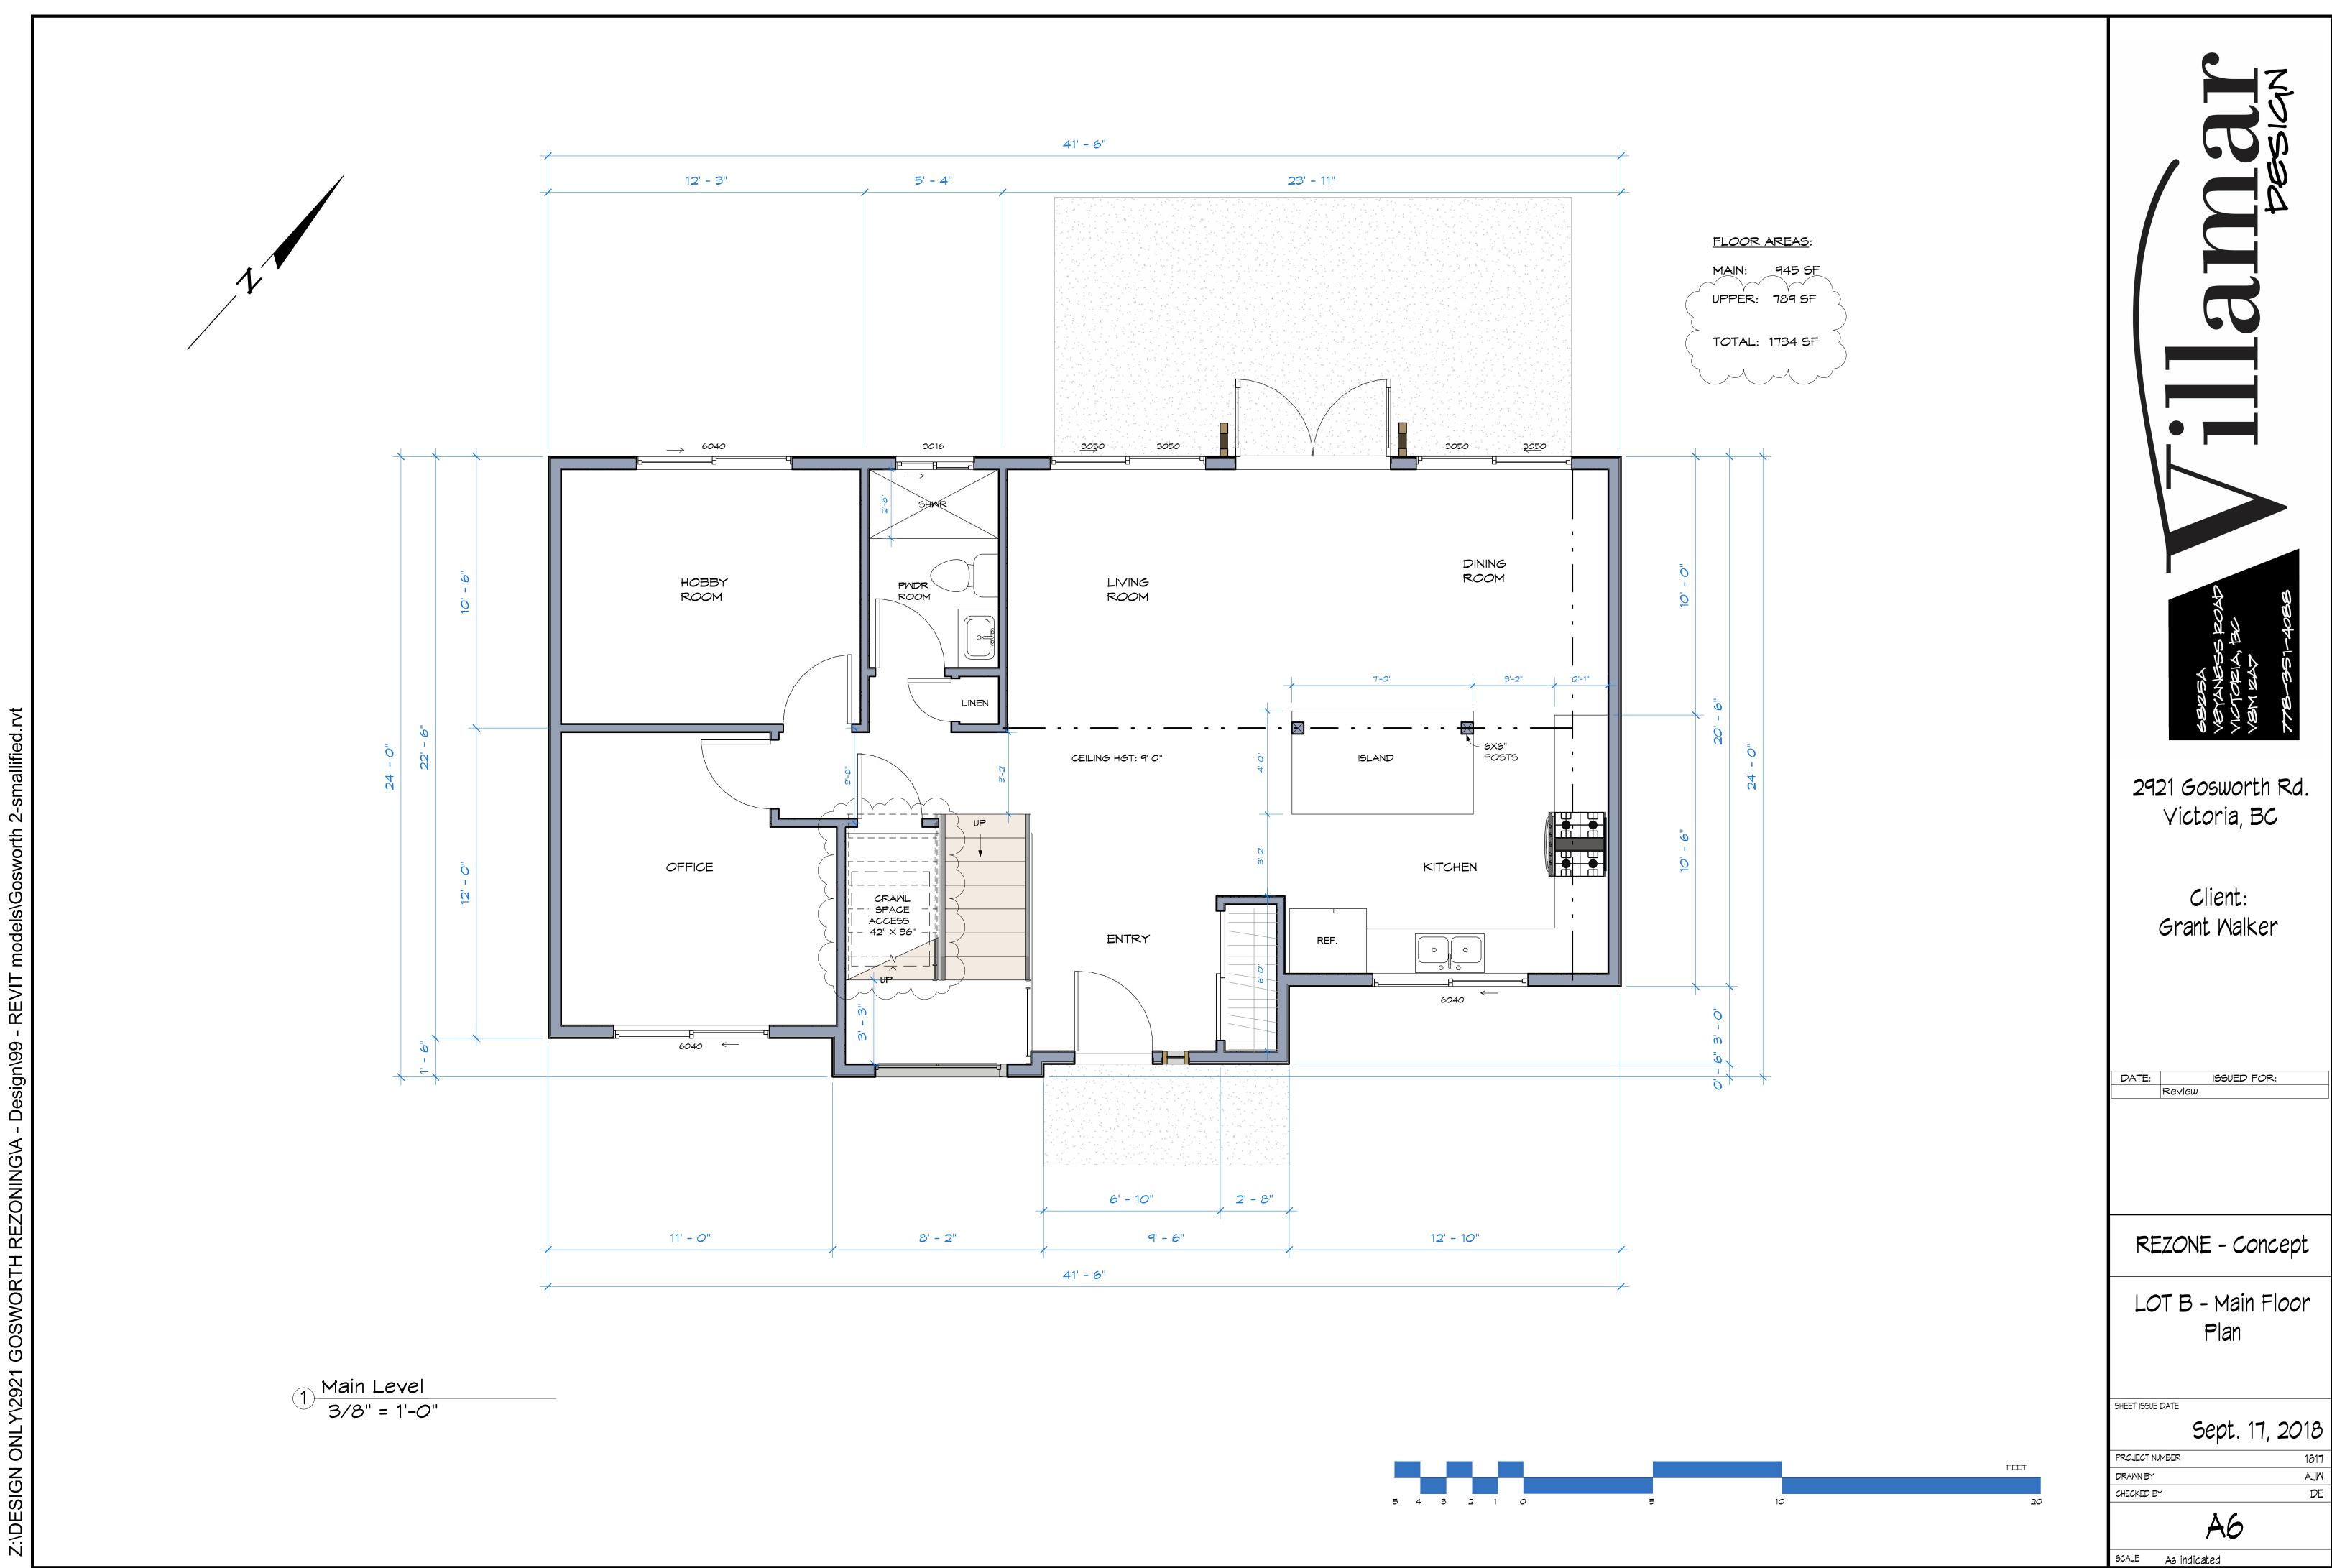

FEET

10

| FLOOR AREAS:<br>MAIN: 945 SF<br>UPPER: 769 SF<br>TOTAL: 1734 SF | npisad                                                                                                                             |
|-----------------------------------------------------------------|------------------------------------------------------------------------------------------------------------------------------------|
|                                                                 | Aroa santeau<br>ysas hadreau<br>9921 Gosworth Rd.<br>Victoria, BC                                                                  |
|                                                                 | Client:<br>Grant Walker                                                                                                            |
| FET<br>5 10 20                                                  | LOT B - Upper   Floor Plan   SHEET ISSUE DATE   SHEET ISSUE DATE   PROJECT NUMBER   DRAWN BY   AJW   CHECKED BY   DE   ATE   SCALE |