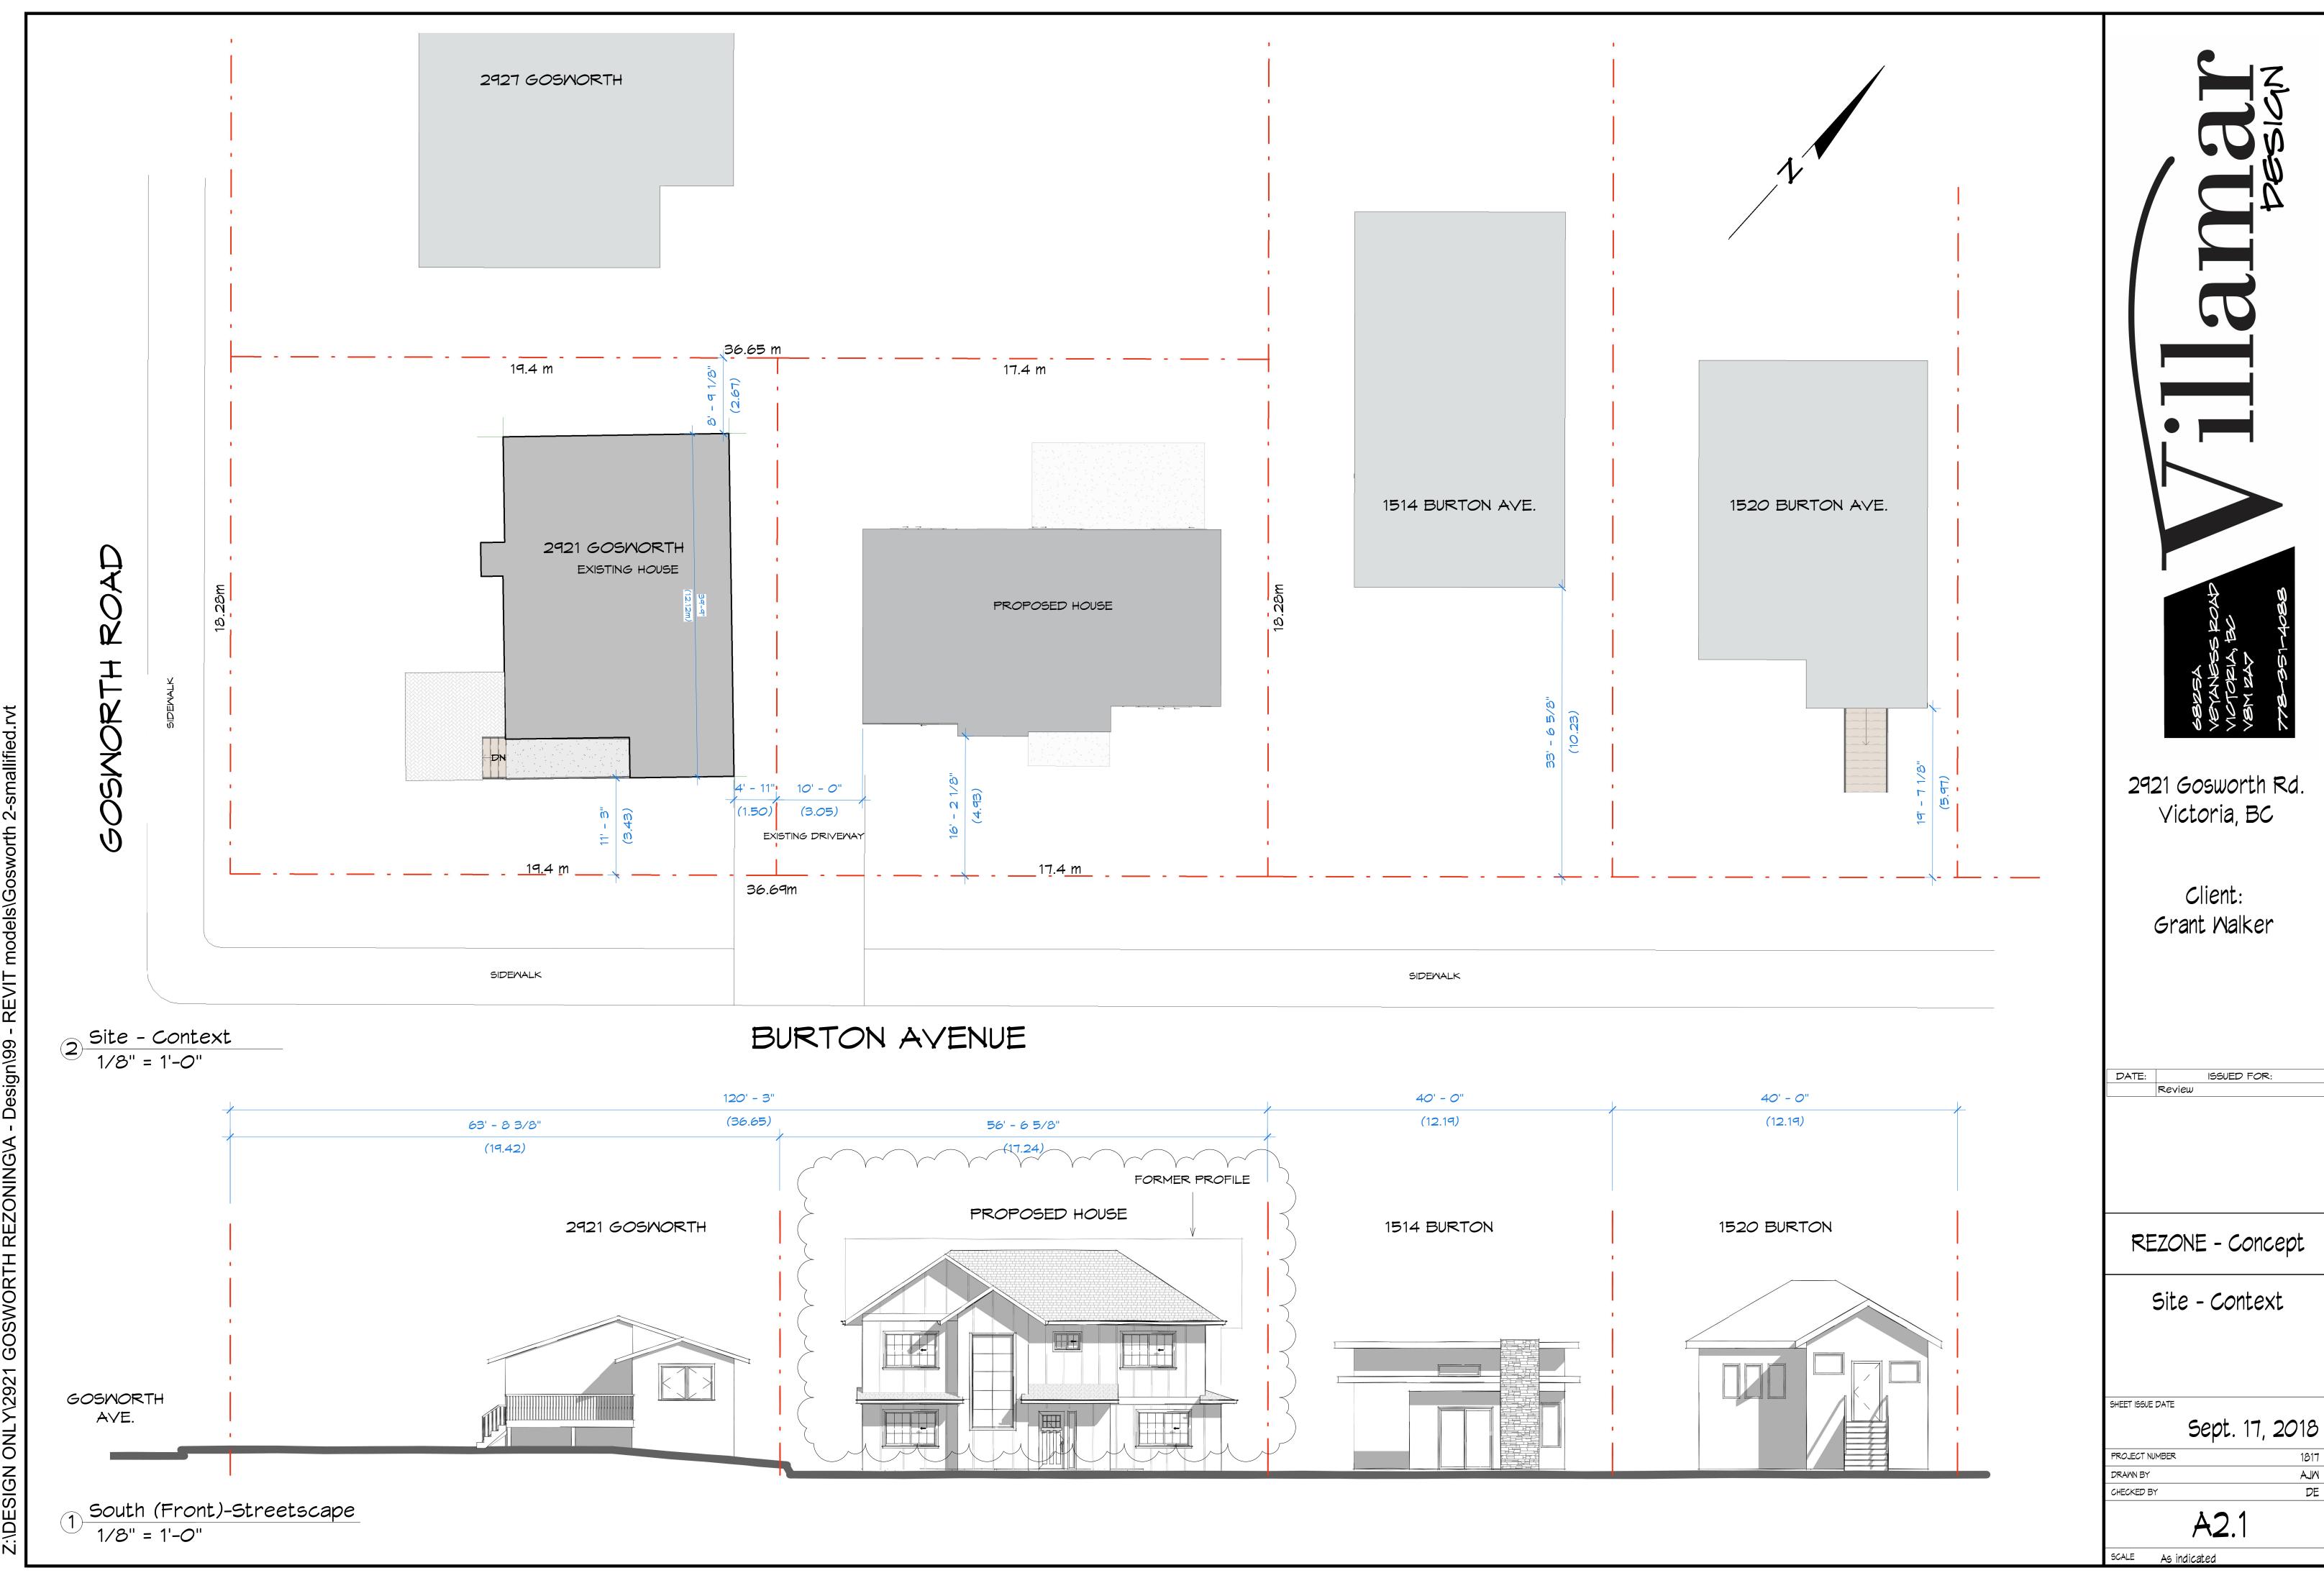

VARIANCE SOUGHT: Front Yard setback: 1.07 m

| PROJECT TEAM:                                                      | Sheet List      |                                    |
|--------------------------------------------------------------------|-----------------|------------------------------------|
| SURVEYOR:                                                          | Sheet<br>Number | Sheet Name                         |
| Wey Mayenburg Land Surveying Inc.<br>#4-2227 James White Boulevard | A1              | Cover                              |
| sidney, BC V8L 125                                                 | A2              | Site                               |
| 250-656-5155                                                       | A2.1            | Site - Context                     |
|                                                                    | A3              | LOT A - Elevations & Floor<br>Plan |
| STRUCTURAL ENGINEER:                                               | A4              | LOT B - Elevations                 |
|                                                                    | A5              | LOT B - Foundation Plan            |
| Byron Rotgans, P.Eng.                                              | A6              | LOT B - Main Floor Plan            |
| Munro Engineering Ltd.                                             | A7              | LOT B - Upper Floor Plan           |
| 1198 Munro St.                                                     | AB              | LOT B - Roof Plan                  |
| Victoria, BC V9A 5P6                                               | A9              | LOT B - Sections & Details         |
| 250-857-2640                                                       | A10             | Sections & Details                 |
|                                                                    | A11             | Notes & RSI                        |
|                                                                    |                 |                                    |