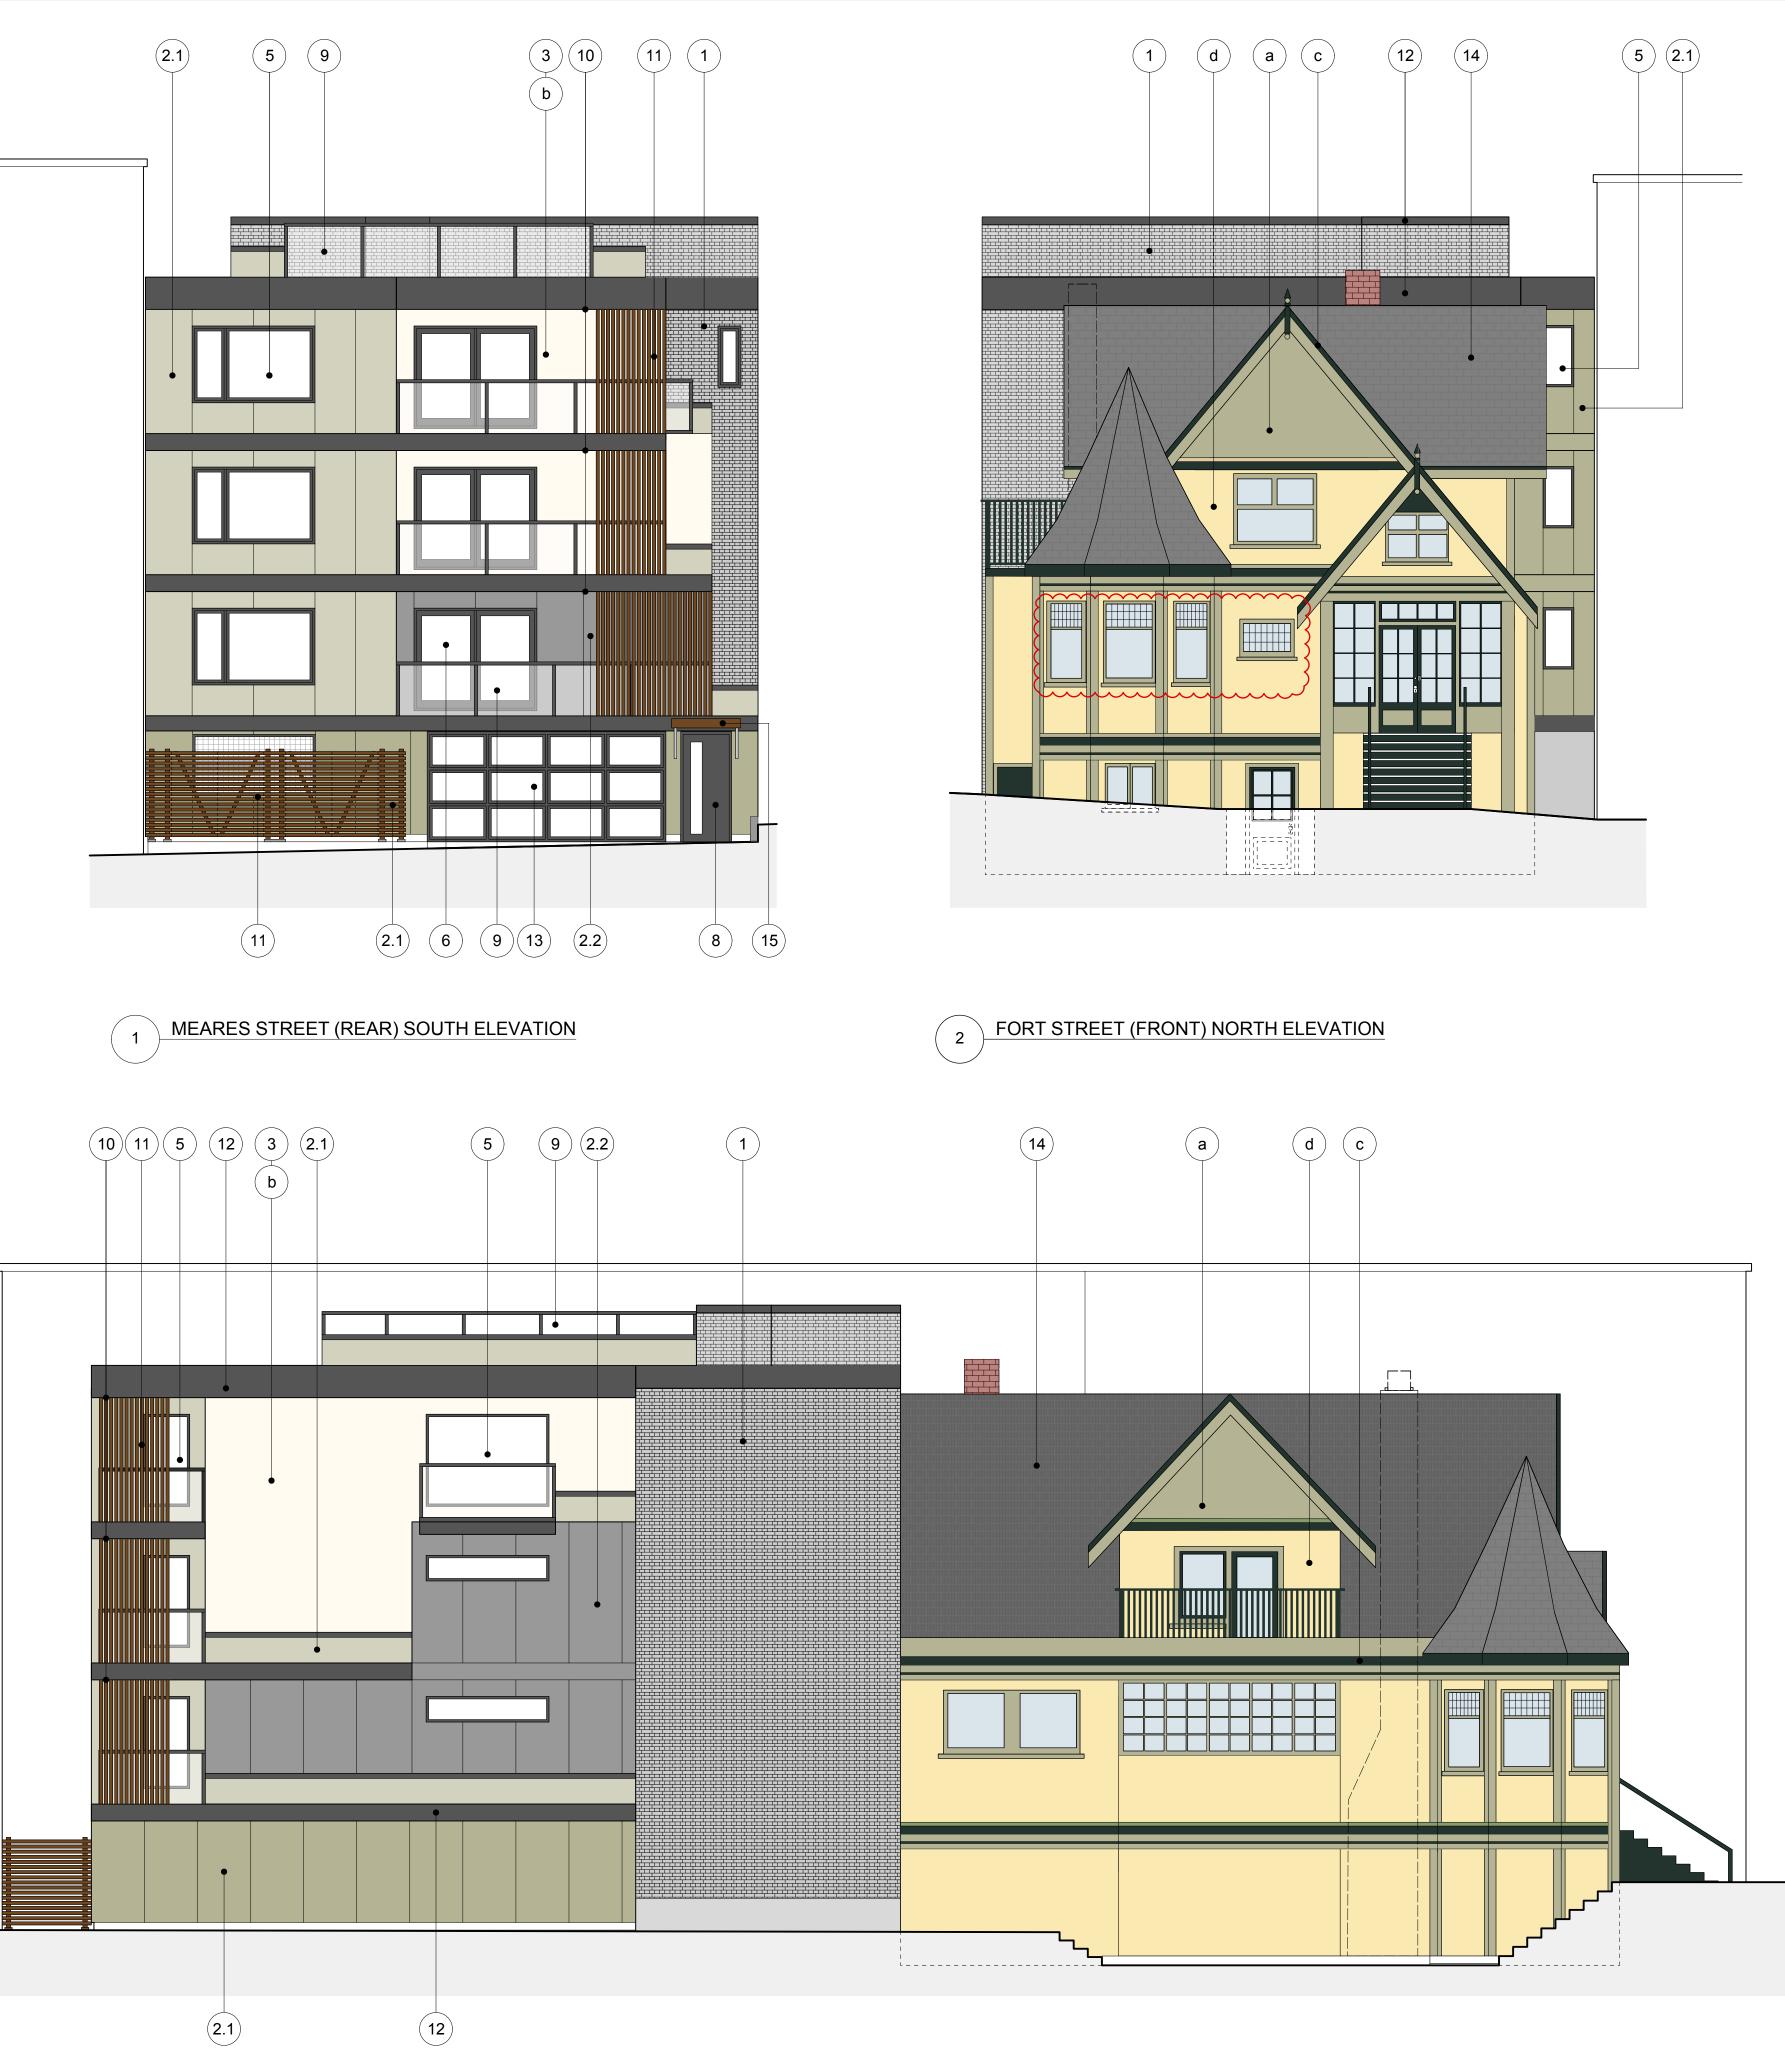

| LOT INFORMATION                       | EXISTING             | PROPOSED                                                                                                                |
|---------------------------------------|----------------------|-------------------------------------------------------------------------------------------------------------------------|
| Zone                                  | R3-1                 | Site Specific                                                                                                           |
| Site Area                             | 420.6 m <sup>2</sup> | unchanged                                                                                                               |
| Total Floor Area                      | 371 m <sup>2</sup>   | 808 m <sup>2</sup>                                                                                                      |
| FSR                                   | 0.88 : 1             | 1.92 : 1                                                                                                                |
| Site Coverage                         | 35%                  | 81%                                                                                                                     |
| Open Site Space                       | 59%                  | 16%                                                                                                                     |
| Height of Existing Dwelling           | existing             | unchanged                                                                                                               |
| Height of Addition                    | _                    | 12.45 m                                                                                                                 |
| Number of Storeys [Existing Dwelling] | 3 storeys            | unchanged                                                                                                               |
| Number of Storeys [Addition]          |                      | 4                                                                                                                       |
| Parking Stalls                        | 1                    | 4<br>variance required                                                                                                  |
| Bicycle Parking                       | _                    | Existing Dwelling:<br>No required bike parking<br>per Schedule C 3.2.1(b)                                               |
|                                       |                      | <u>Addition:</u><br>1.25 spaces per dwelling<br>unit > 45 m <sup>2</sup> x 3<br>4 required<br>8 provided + 6 short term |
| Setbacks                              |                      |                                                                                                                         |
| Front Yard [Fort Street]              | 5.33 m               | 2.60 m                                                                                                                  |
| Rear Yard [Meares Street]             | 12.18 m              | 1.74 m                                                                                                                  |
| Side Yard [West]                      | 0.00 m               | 0.00 m                                                                                                                  |
| Side Yard [East]                      | 0.23 m               | 0.00 m                                                                                                                  |
| Residential Use Details               |                      | 1                                                                                                                       |
| Total Number of Units                 | 1                    | 5                                                                                                                       |
| Unit Types                            | Single Family        | 1 Rental   4 Strata refer to unit summary                                                                               |
| Ground-Orientated Units               | 2                    | 2                                                                                                                       |
| Minimum Floor Area                    |                      | 106 m <sup>2</sup>                                                                                                      |
| Total Residential Floor Area          | 371 m <sup>2</sup>   | 659 m <sup>2</sup>                                                                                                      |