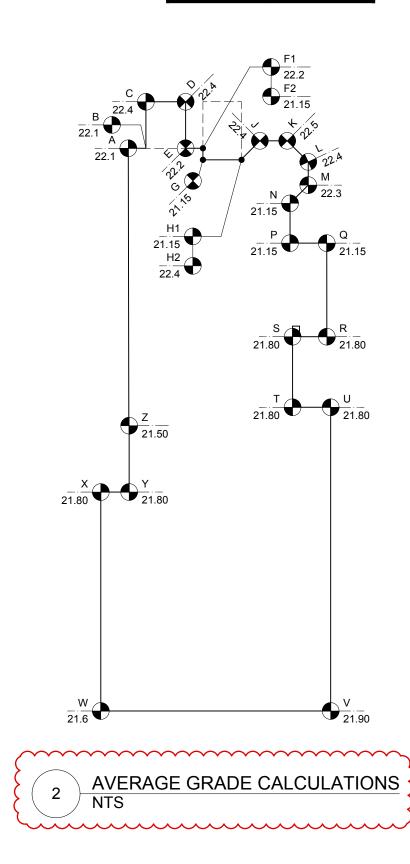

| Point | Grade |
|-------|-------|
| Α     | 22.10 |
| В     | 22.10 |
| С     | 22.40 |
| D     | 22.40 |
| Е     | 22.20 |
| F1    | 22.20 |
| F2    | 21.15 |
| G     | 21.15 |
| H1    | 21.15 |
| H2    | 22.40 |
| J     | 22.40 |
| К     | 22.50 |
| L     | 22.50 |
| М     | 22.10 |
| Ν     | 21.15 |
| Ρ     | 21.15 |
| Q     | 21.15 |
| R     | 21.80 |
| S     | 21.80 |
| т     | 21.80 |
| U     | 21.80 |
| V     | 21.90 |
| W     | 21.60 |
| Х     | 21.80 |
| Υ     | 21.80 |
|       |       |

**Z** 21.50

GRADE POINTS

|       | • · · · · · • | Distant  | <b>T</b> - 4 - 1 - |
|-------|---------------|----------|--------------------|
| Line  | Average Grade | Distance | Totals             |
| AB    | 22.10         | 0.93     | 20.55              |
| вс    | 22.25         | 2.46     | 54.74              |
| CD    | 22.40         | 2.10     | 47.04              |
| DE    | 22.30         | 2.46     | 54.86              |
| EF1   | 22.20         | 0.91     | 20.20              |
| F1F2  | 21.68         | 0.00     | 0.00               |
| F2G   | 21.15         | 0.61     | 12.90              |
| GH1   | 21.15         | 2.04     | 43.15              |
| H1H2  | 21.78         | 0.00     | 0.00               |
| H2J   | 22.40         | 1.37     | 30.69              |
| JK    | 22.45         | 1.44     | 32.33              |
| KL    | 22.50         | 1.58     | 35.55              |
| LM    | 22.30         | 1.23     | 27.43              |
| MN    | 21.63         | 1.36     | 29.41              |
| NP    | 21.15         | 2.11     | 44.63              |
| PQ    | 21.15         | 1.94     | 41.03              |
| QR    | 21.48         | 4.95     | 106.30             |
| RS    | 21.80         | 1.81     | 39.46              |
| ST    | 21.80         | 4.29     | 93.52              |
| TU    | 21.80         | 2.02     | 44.04              |
| UV    | 21.85         | 16.07    | 351.13             |
| VW    | 21.75         | 12.16    | 264.48             |
| WX    | 21.70         | 11.59    | 251.50             |
| ХҮ    | 21.80         | 14.90    | 324.82             |
| YZ    | 21.65         | 3.51     | 75.99              |
| ZA    | 21.80         | 14.68    | 320.02             |
| TOTAL | -             | 108.52   | 2365.76            |
|       |               |          |                    |

CALCULATIONS

AVERAGE GRADE 21.80

2 FIRST FLOOR PLAN Scale: 1:100 3 SECOND FLOOR PLAN Scale: 1:100

|                             |                                                                                                                    |                                                     | F                    |
|-----------------------------|--------------------------------------------------------------------------------------------------------------------|-----------------------------------------------------|----------------------|
|                             | eay<br>rchitect                                                                                                    | ure li                                              | td.                  |
| 2nd F                       | loor, 1124 Fort Street,                                                                                            | Victoria, BC, V8                                    | / 3K8                |
| o. 25                       | 0-382-3823 e. info@                                                                                                | keayarchitecture                                    | .com                 |
| No.                         | DESCRIPTION                                                                                                        |                                                     | DATE                 |
| 1<br>2                      | PRELIMINARY DESIG                                                                                                  |                                                     | 18/11/04<br>19/01/03 |
| 3                           | REZONING SUBMISSI                                                                                                  |                                                     | 19/08/15<br>20/03/02 |
| 5                           | REZONING SUBMISSI                                                                                                  | ON REVISIONS                                        | 20/09/08             |
|                             |                                                                                                                    |                                                     |                      |
|                             |                                                                                                                    |                                                     |                      |
|                             | GENERA                                                                                                             | AL NOTES                                            |                      |
| Use<br>in t                 | e of these drawings is lim                                                                                         | ited to that identifi                               | ed                   |
| Do<br>ma                    | not construct from these<br>rked " issued for construc                                                             | drawings unless<br>ction".                          |                      |
| All<br>spe                  | drawings, plans, models,<br>cifications and other doc<br>ay Architecture Ltd, (KA)                                 | designs,<br>uments prepared l                       | by                   |
| with<br>whe                 | this project remain the<br>ther the "work" is execu-<br>copyright in them and in                                   | e property of KA<br>ted or not. KA rese             | erves                |
| fror<br>The                 | n them.<br>se drawings or other ma                                                                                 | y not be reproduce                                  | ed                   |
| or u<br>and                 | sed in part or in whole, w<br>written consent of KA.                                                               | vithout the express                                 | sed                  |
|                             |                                                                                                                    |                                                     |                      |
|                             |                                                                                                                    |                                                     |                      |
|                             |                                                                                                                    |                                                     |                      |
|                             |                                                                                                                    |                                                     |                      |
|                             |                                                                                                                    |                                                     |                      |
|                             |                                                                                                                    |                                                     |                      |
|                             | STE                                                                                                                | ED ARCA                                             |                      |
|                             | 20                                                                                                                 | My Mes 1                                            |                      |
|                             | e fe                                                                                                               | the second                                          |                      |
|                             |                                                                                                                    | cember 15, 2020                                     | 1                    |
|                             | ATT.                                                                                                               | MB                                                  | <b>F</b>             |
|                             | ANIMA                                                                                                              | COLU                                                |                      |
|                             |                                                                                                                    |                                                     |                      |
|                             |                                                                                                                    |                                                     |                      |
|                             |                                                                                                                    |                                                     |                      |
|                             |                                                                                                                    |                                                     |                      |
|                             |                                                                                                                    |                                                     |                      |
|                             |                                                                                                                    |                                                     |                      |
|                             |                                                                                                                    |                                                     |                      |
|                             |                                                                                                                    |                                                     |                      |
|                             |                                                                                                                    |                                                     |                      |
|                             |                                                                                                                    |                                                     |                      |
|                             |                                                                                                                    |                                                     |                      |
|                             |                                                                                                                    |                                                     |                      |
|                             |                                                                                                                    |                                                     |                      |
| PR                          | OJECT                                                                                                              |                                                     |                      |
| PR                          |                                                                                                                    |                                                     |                      |
| PR                          | PROPOSED D                                                                                                         |                                                     | ENT                  |
| PR                          | PROPOSED D                                                                                                         | DEVELOPM<br>RT STREET                               | ENT                  |
| PR                          | PROPOSED E<br>1125 FOR                                                                                             |                                                     | ENT                  |
| PR                          | PROPOSED E<br>1125 FOR                                                                                             | RT STREET                                           | ENT                  |
|                             | PROPOSED E<br>1125 FOR                                                                                             | RT STREET                                           | ENT                  |
|                             | PROPOSED E<br>1125 FOR<br>VICT                                                                                     | RT STREET                                           | ENT                  |
|                             | PROPOSED E<br>1125 FOR<br>VICT<br>EET TITLE<br>BASE                                                                | RT STREET                                           | ENT                  |
|                             | PROPOSED E<br>1125 FOR<br>VICT<br>EET TITLE<br>BASE<br>FIRS<br>SEC                                                 | MENT<br>T AND<br>OND                                | ENT                  |
|                             | PROPOSED E<br>1125 FOR<br>VICT<br>EET TITLE<br>BASE<br>FIRS<br>SEC                                                 | RT STREET<br>FORIA<br>MENT<br>T AND                 | ENT                  |
| SH                          | PROPOSED E<br>1125 FOR<br>VICT<br>EET TITLE<br>BASE<br>FIRS<br>SEC                                                 | T STREET<br>FORIA<br>MENT<br>T AND<br>OND<br>PLANS  | ENT                  |
| SH<br>SC<br>AS              | PROPOSED E<br>1125 FOR<br>VICT<br>EET TITLE<br>BASE<br>FIRS<br>SEC<br>FLOOR                                        | MENT<br>T AND<br>OND<br>PLANS                       | ENT                  |
| SH<br>SC<br>AS<br>PL0       | PROPOSED E<br>1125 FOR<br>VICT<br>EET TITLE<br>BASE<br>FIRS<br>SEC<br>FLOOR                                        | T STREET<br>FORIA<br>MENT<br>T AND<br>OND<br>PLANS  | ENT                  |
| SH<br>SC<br>AS<br>PLC<br>Se | PROPOSED E<br>1125 FOR<br>VICT<br>EET TITLE<br>BASE<br>FIRS<br>SEC<br>FLOOR                                        | AT STREET<br>FORIA<br>MENT<br>T AND<br>OND<br>PLANS |                      |
| SH<br>SC<br>AS<br>PLC<br>Se | PROPOSED E<br>1125 FOR<br>VICT<br>EET TITLE<br>BASE<br>FIRS<br>SEC<br>FLOOR<br>ALE<br>SHOWN<br>DT DATE<br>08, 2020 | T STREET<br>FORIA<br>MENT<br>T AND<br>OND<br>PLANS  |                      |