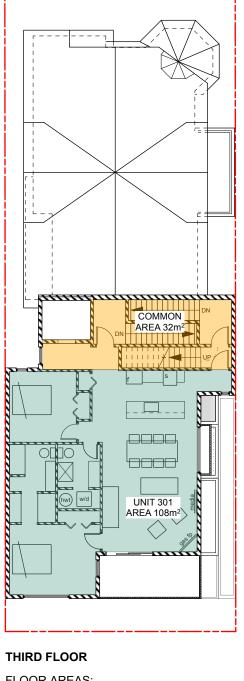

FLOOR AREAS: SUITE 301 108m<sup>2</sup> COMMON32m²TOTAL FLOOR AREA140m²

Scale: 1:200

3

AREA CALCULATIONS

ROOF DECK DECK

|   | <b>a  </b><br>2nd F | <b>Chitecture</b>             | / 3K8    |    |
|---|---------------------|-------------------------------|----------|----|
|   |                     | COMMENTS                      |          |    |
|   | No.                 | DESCRIPTION                   | DATE     | BY |
|   | 1                   | PRELIMINARY DESIGN            | 18/11/04 | JK |
|   | 2                   | PRELIMINARY DESIGN            | 19/01/03 | JK |
|   | 3                   | REZONING SUBMISSION           | 19/08/15 | JA |
|   | 4                   | REZONING SUBMISSION REVISIONS | 20/03/02 | NS |
|   | 5                   | REZONING SUBMISSION REVISIONS | 20/09/08 | NS |
|   |                     |                               |          |    |
|   |                     |                               |          |    |
| F |                     |                               |          |    |