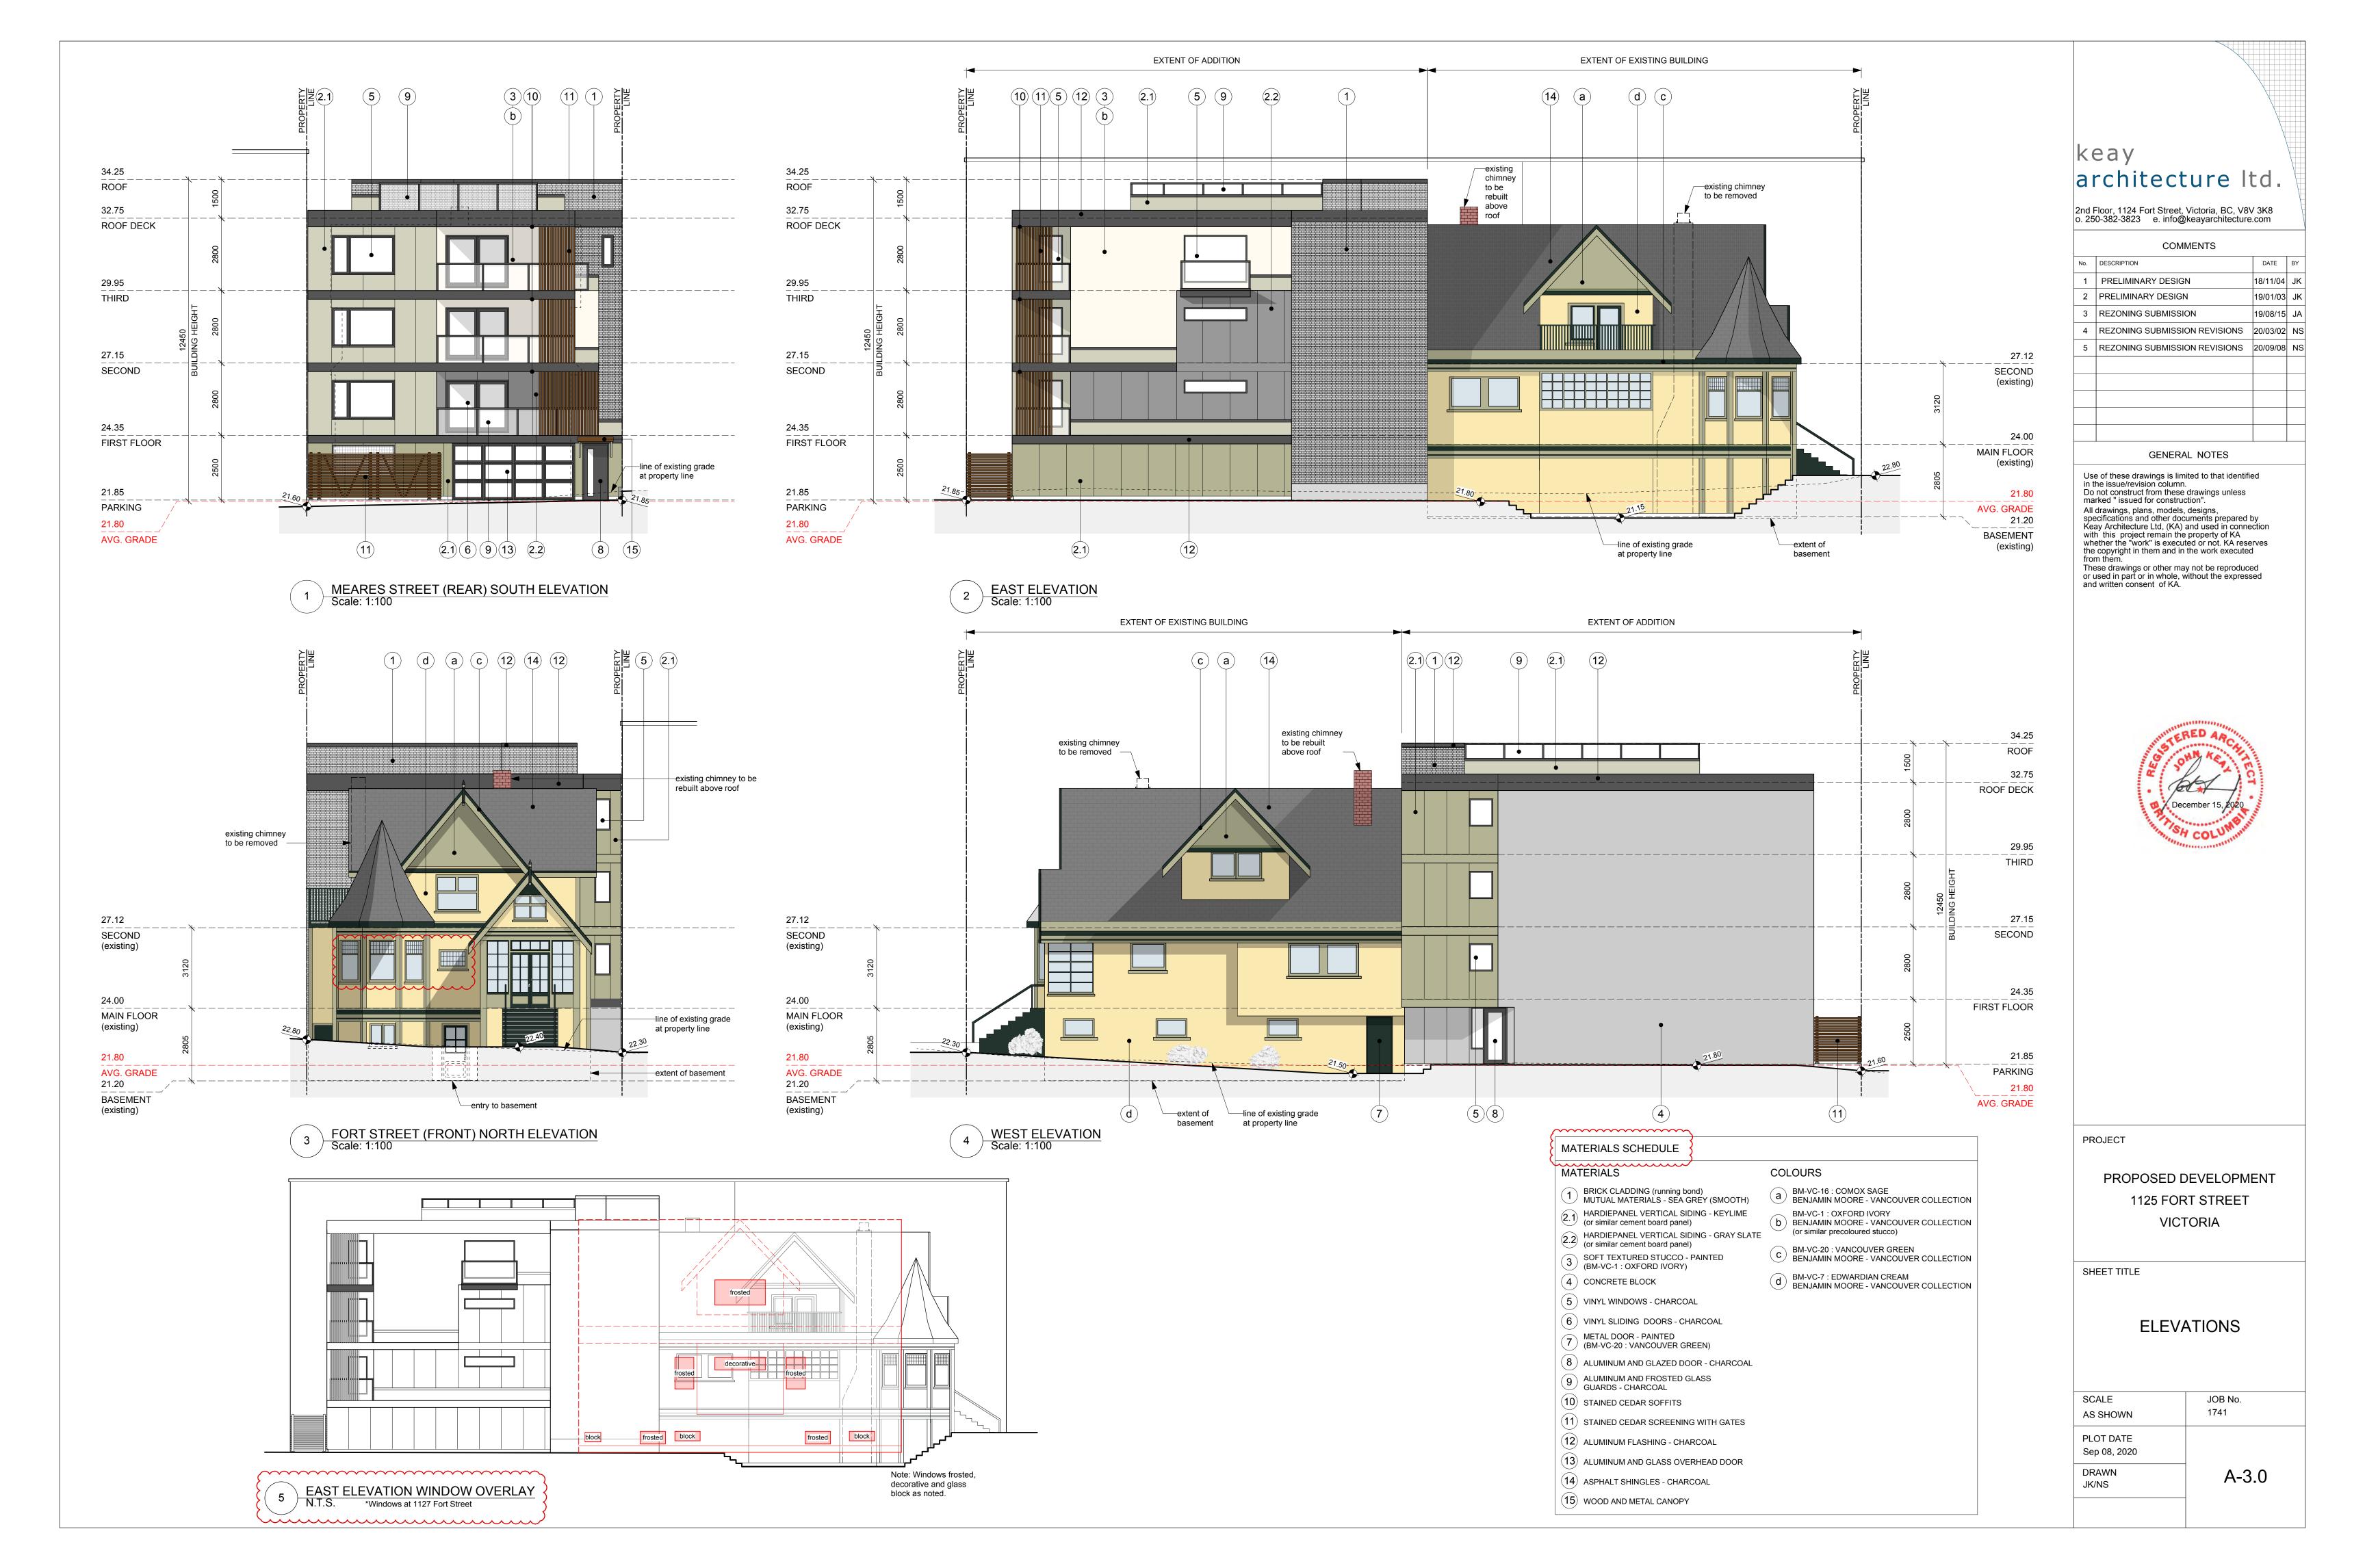

| LOT INFORMATION                       | EXISTING             | PROPOSED                                                                                                                |
|---------------------------------------|----------------------|-------------------------------------------------------------------------------------------------------------------------|
| Zone                                  | R3-1                 | Site Specific                                                                                                           |
| Site Area                             | 420.6 m <sup>2</sup> | unchanged                                                                                                               |
| Total Floor Area                      | 371 m <sup>2</sup>   | 808 m <sup>2</sup>                                                                                                      |
| FSR                                   | 0.88 : 1             | 1.92 : 1                                                                                                                |
| Site Coverage                         | 35%                  | 81%                                                                                                                     |
| Open Site Space                       | 59%                  | 16%                                                                                                                     |
| Height of Existing Dwelling           | existing             | unchanged                                                                                                               |
| Height of Addition                    | _                    | 12.45 m                                                                                                                 |
| Number of Storeys [Existing Dwelling] | 3 storeys            | unchanged                                                                                                               |
| Number of Storeys [Addition]          |                      | 4                                                                                                                       |
| Parking Stalls                        | 1                    | 4<br>variance required                                                                                                  |
| Bicycle Parking                       | _                    | Existing Dwelling:<br>No required bike parking<br>per Schedule C 3.2.1(b)                                               |
|                                       |                      | <u>Addition:</u><br>1.25 spaces per dwelling<br>unit > 45 m <sup>2</sup> x 3<br>4 required<br>8 provided + 6 short term |
| Setbacks                              |                      |                                                                                                                         |
| Front Yard [Fort Street]              | 5.33 m               | 2.60 m                                                                                                                  |
| Rear Yard [Meares Street]             | 12.18 m              | 1.74 m                                                                                                                  |
| Side Yard [West]                      | 0.00 m               | 0.00 m                                                                                                                  |
| Side Yard [East]                      | 0.23 m               | 0.00 m                                                                                                                  |
| Residential Use Details               |                      | 1                                                                                                                       |
| Total Number of Units                 | 1                    | 5                                                                                                                       |
| Unit Types                            | Single Family        | 1 Rental   4 Strata refer to unit summary                                                                               |
| Ground-Orientated Units               | 2                    | 2                                                                                                                       |
| Minimum Floor Area                    |                      | 106 m <sup>2</sup>                                                                                                      |
| Total Residential Floor Area          | 371 m <sup>2</sup>   | 659 m <sup>2</sup>                                                                                                      |