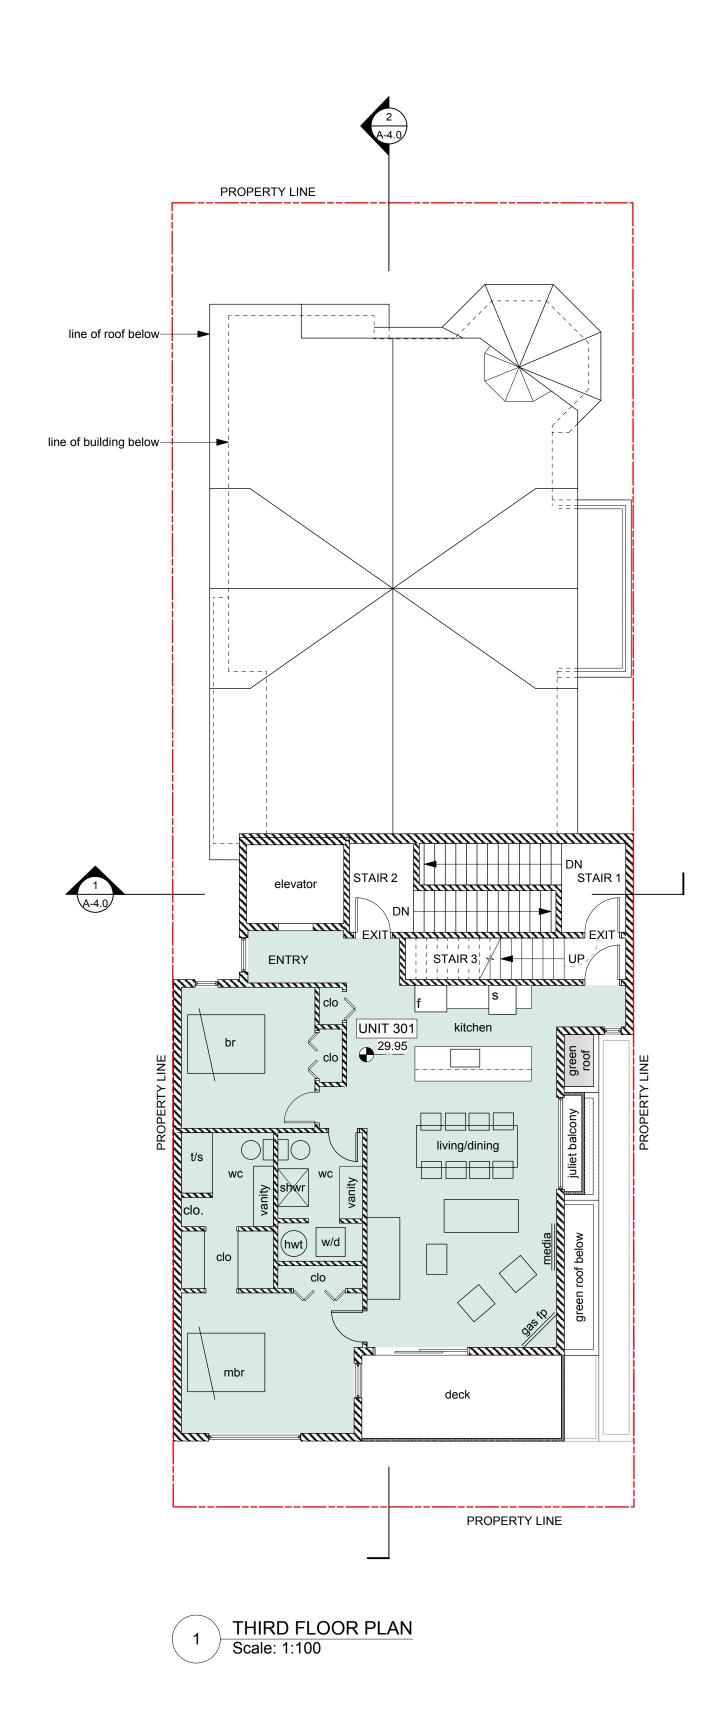

FLOOR AREAS: SUITE 301 108m<sup>2</sup> COMMON32m²TOTAL FLOOR AREA140m²

Scale: 1:200

3

AREA CALCULATIONS

ROOF DECK DECK

|   | <b>a  </b><br>2nd F | <b>Chitecture</b>             | / 3K8    |    |
|---|---------------------|-------------------------------|----------|----|
|   |                     | COMMENTS                      |          |    |
|   | No.                 | DESCRIPTION                   | DATE     | BY |
|   | 1                   | PRELIMINARY DESIGN            | 18/11/04 | JK |
|   | 2                   | PRELIMINARY DESIGN            | 19/01/03 | JK |
|   | 3                   | REZONING SUBMISSION           | 19/08/15 | JA |
|   | 4                   | REZONING SUBMISSION REVISIONS | 20/03/02 | NS |
|   | 5                   | REZONING SUBMISSION REVISIONS | 20/09/08 | NS |
|   |                     |                               |          |    |
|   |                     |                               |          |    |
| F |                     |                               |          |    |