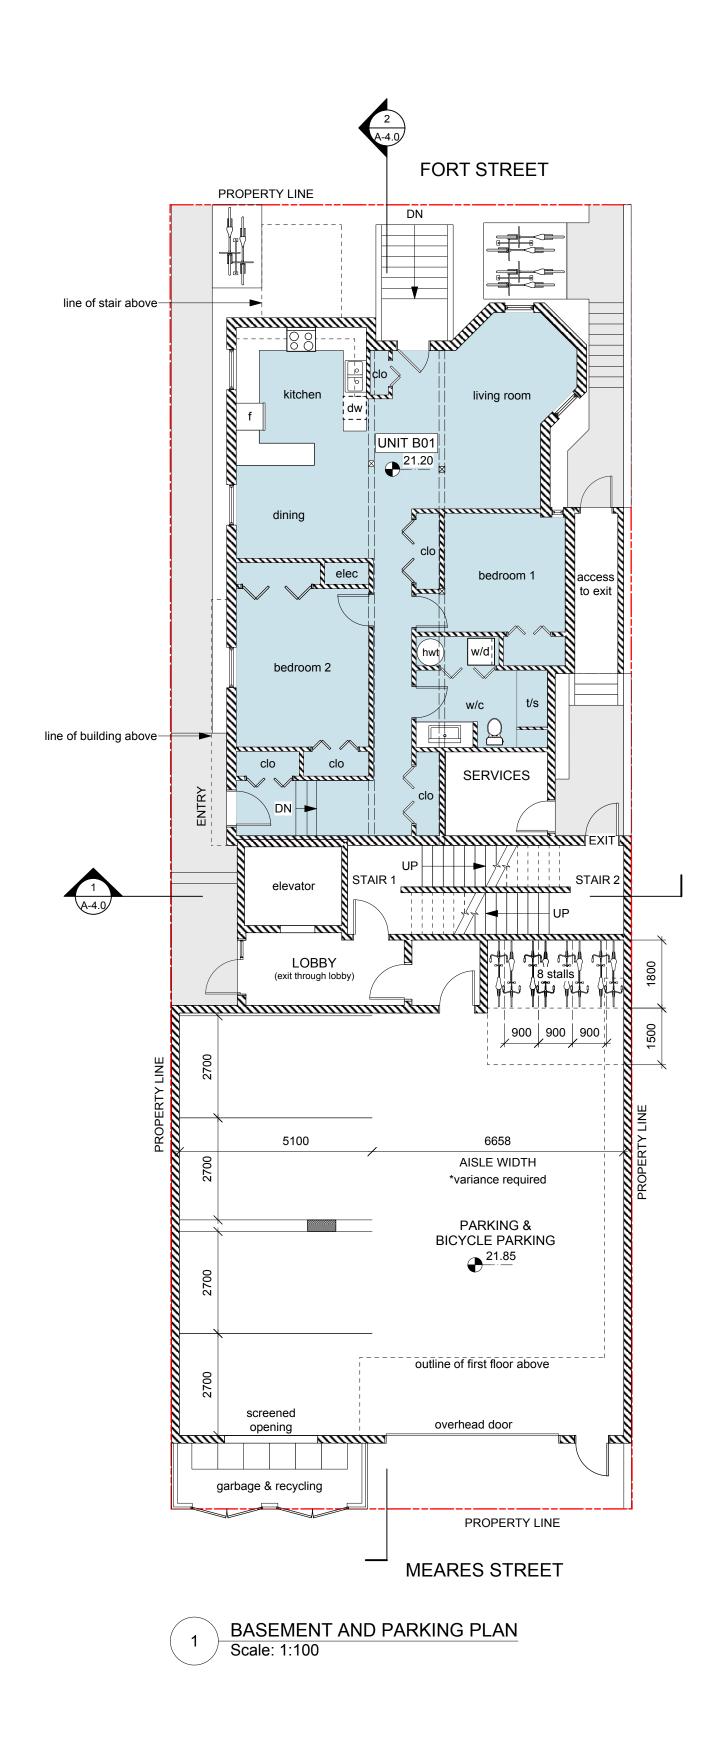

CALCULATIONS

AVERAGE GRADE 21.80

2 FIRST FLOOR PLAN Scale: 1:100 3 SECOND FLOOR PLAN Scale: 1:100

|                             |                                                                                                                    |                                                     | F                    |
|-----------------------------|--------------------------------------------------------------------------------------------------------------------|-----------------------------------------------------|----------------------|
|                             | eay<br>rchitect                                                                                                    | ure li                                              | td.                  |
| 2nd F                       | loor, 1124 Fort Street,                                                                                            | Victoria, BC, V8                                    | / 3K8                |
| o. 25                       | 0-382-3823 e. info@                                                                                                | keayarchitecture                                    | .com                 |
| No.                         | DESCRIPTION                                                                                                        |                                                     | DATE                 |
| 1<br>2                      | PRELIMINARY DESIG                                                                                                  |                                                     | 18/11/04<br>19/01/03 |
| 3                           | REZONING SUBMISSI                                                                                                  |                                                     | 19/08/15<br>20/03/02 |
| 5                           | REZONING SUBMISSI                                                                                                  | ON REVISIONS                                        | 20/09/08             |
|                             |                                                                                                                    |                                                     |                      |
|                             |                                                                                                                    |                                                     |                      |
|                             | GENERA                                                                                                             | AL NOTES                                            |                      |
| Use<br>in t                 | e of these drawings is lim                                                                                         | ited to that identifi                               | ed                   |
| Do<br>ma                    | not construct from these<br>rked " issued for construc                                                             | drawings unless<br>ction".                          |                      |
| All<br>spe                  | drawings, plans, models,<br>cifications and other doc<br>ay Architecture Ltd, (KA)                                 | designs,<br>uments prepared l                       | by                   |
| with<br>whe                 | this project remain the<br>ther the "work" is execu-<br>copyright in them and in                                   | e property of KA<br>ted or not. KA rese             | erves                |
| fror<br>The                 | n them.<br>se drawings or other ma                                                                                 | y not be reproduce                                  | ed                   |
| or u<br>and                 | sed in part or in whole, w<br>written consent of KA.                                                               | vithout the express                                 | sed                  |
|                             |                                                                                                                    |                                                     |                      |
|                             |                                                                                                                    |                                                     |                      |
|                             |                                                                                                                    |                                                     |                      |
|                             |                                                                                                                    |                                                     |                      |
|                             |                                                                                                                    |                                                     |                      |
|                             |                                                                                                                    |                                                     |                      |
|                             | STE                                                                                                                | ED ARCA                                             |                      |
|                             | 20                                                                                                                 | My Mes 1                                            |                      |
|                             | e fe                                                                                                               | the second                                          |                      |
|                             |                                                                                                                    | cember 15, 2020                                     | 1                    |
|                             | ATT.                                                                                                               | MB                                                  | <b>F</b>             |
|                             | ANIMA                                                                                                              | COLU                                                |                      |
|                             |                                                                                                                    |                                                     |                      |
|                             |                                                                                                                    |                                                     |                      |
|                             |                                                                                                                    |                                                     |                      |
|                             |                                                                                                                    |                                                     |                      |
|                             |                                                                                                                    |                                                     |                      |
|                             |                                                                                                                    |                                                     |                      |
|                             |                                                                                                                    |                                                     |                      |
|                             |                                                                                                                    |                                                     |                      |
|                             |                                                                                                                    |                                                     |                      |
|                             |                                                                                                                    |                                                     |                      |
|                             |                                                                                                                    |                                                     |                      |
|                             |                                                                                                                    |                                                     |                      |
|                             |                                                                                                                    |                                                     |                      |
| PR                          | OJECT                                                                                                              |                                                     |                      |
| PR                          |                                                                                                                    |                                                     |                      |
| PR                          | PROPOSED D                                                                                                         |                                                     | ENT                  |
| PR                          | PROPOSED D                                                                                                         | DEVELOPM<br>RT STREET                               | ENT                  |
| PR                          | PROPOSED E<br>1125 FOR                                                                                             |                                                     | ENT                  |
| PR                          | PROPOSED E<br>1125 FOR                                                                                             | RT STREET                                           | ENT                  |
|                             | PROPOSED E<br>1125 FOR                                                                                             | RT STREET                                           | ENT                  |
|                             | PROPOSED E<br>1125 FOR<br>VICT                                                                                     | RT STREET                                           | ENT                  |
|                             | PROPOSED E<br>1125 FOR<br>VICT<br>EET TITLE<br>BASE                                                                | RT STREET                                           | ENT                  |
|                             | PROPOSED E<br>1125 FOR<br>VICT<br>EET TITLE<br>BASE<br>FIRS<br>SEC                                                 | MENT<br>T AND<br>OND                                | ENT                  |
|                             | PROPOSED E<br>1125 FOR<br>VICT<br>EET TITLE<br>BASE<br>FIRS<br>SEC                                                 | RT STREET<br>FORIA<br>MENT<br>T AND                 | ENT                  |
| SH                          | PROPOSED E<br>1125 FOR<br>VICT<br>EET TITLE<br>BASE<br>FIRS<br>SEC                                                 | T STREET<br>FORIA<br>MENT<br>T AND<br>OND<br>PLANS  | ENT                  |
| SH<br>SC<br>AS              | PROPOSED E<br>1125 FOR<br>VICT<br>EET TITLE<br>BASE<br>FIRS<br>SEC<br>FLOOR                                        | MENT<br>T AND<br>OND<br>PLANS                       | ENT                  |
| SH<br>SC<br>AS<br>PL0       | PROPOSED E<br>1125 FOR<br>VICT<br>EET TITLE<br>BASE<br>FIRS<br>SEC<br>FLOOR                                        | T STREET<br>FORIA<br>MENT<br>T AND<br>OND<br>PLANS  | ENT                  |
| SH<br>SC<br>AS<br>PLC<br>Se | PROPOSED E<br>1125 FOR<br>VICT<br>EET TITLE<br>BASE<br>FIRS<br>SEC<br>FLOOR                                        | AT STREET<br>FORIA<br>MENT<br>T AND<br>OND<br>PLANS |                      |
| SH<br>SC<br>AS<br>PLC<br>Se | PROPOSED E<br>1125 FOR<br>VICT<br>EET TITLE<br>BASE<br>FIRS<br>SEC<br>FLOOR<br>ALE<br>SHOWN<br>DT DATE<br>08, 2020 | T STREET<br>FORIA<br>MENT<br>T AND<br>OND<br>PLANS  |                      |