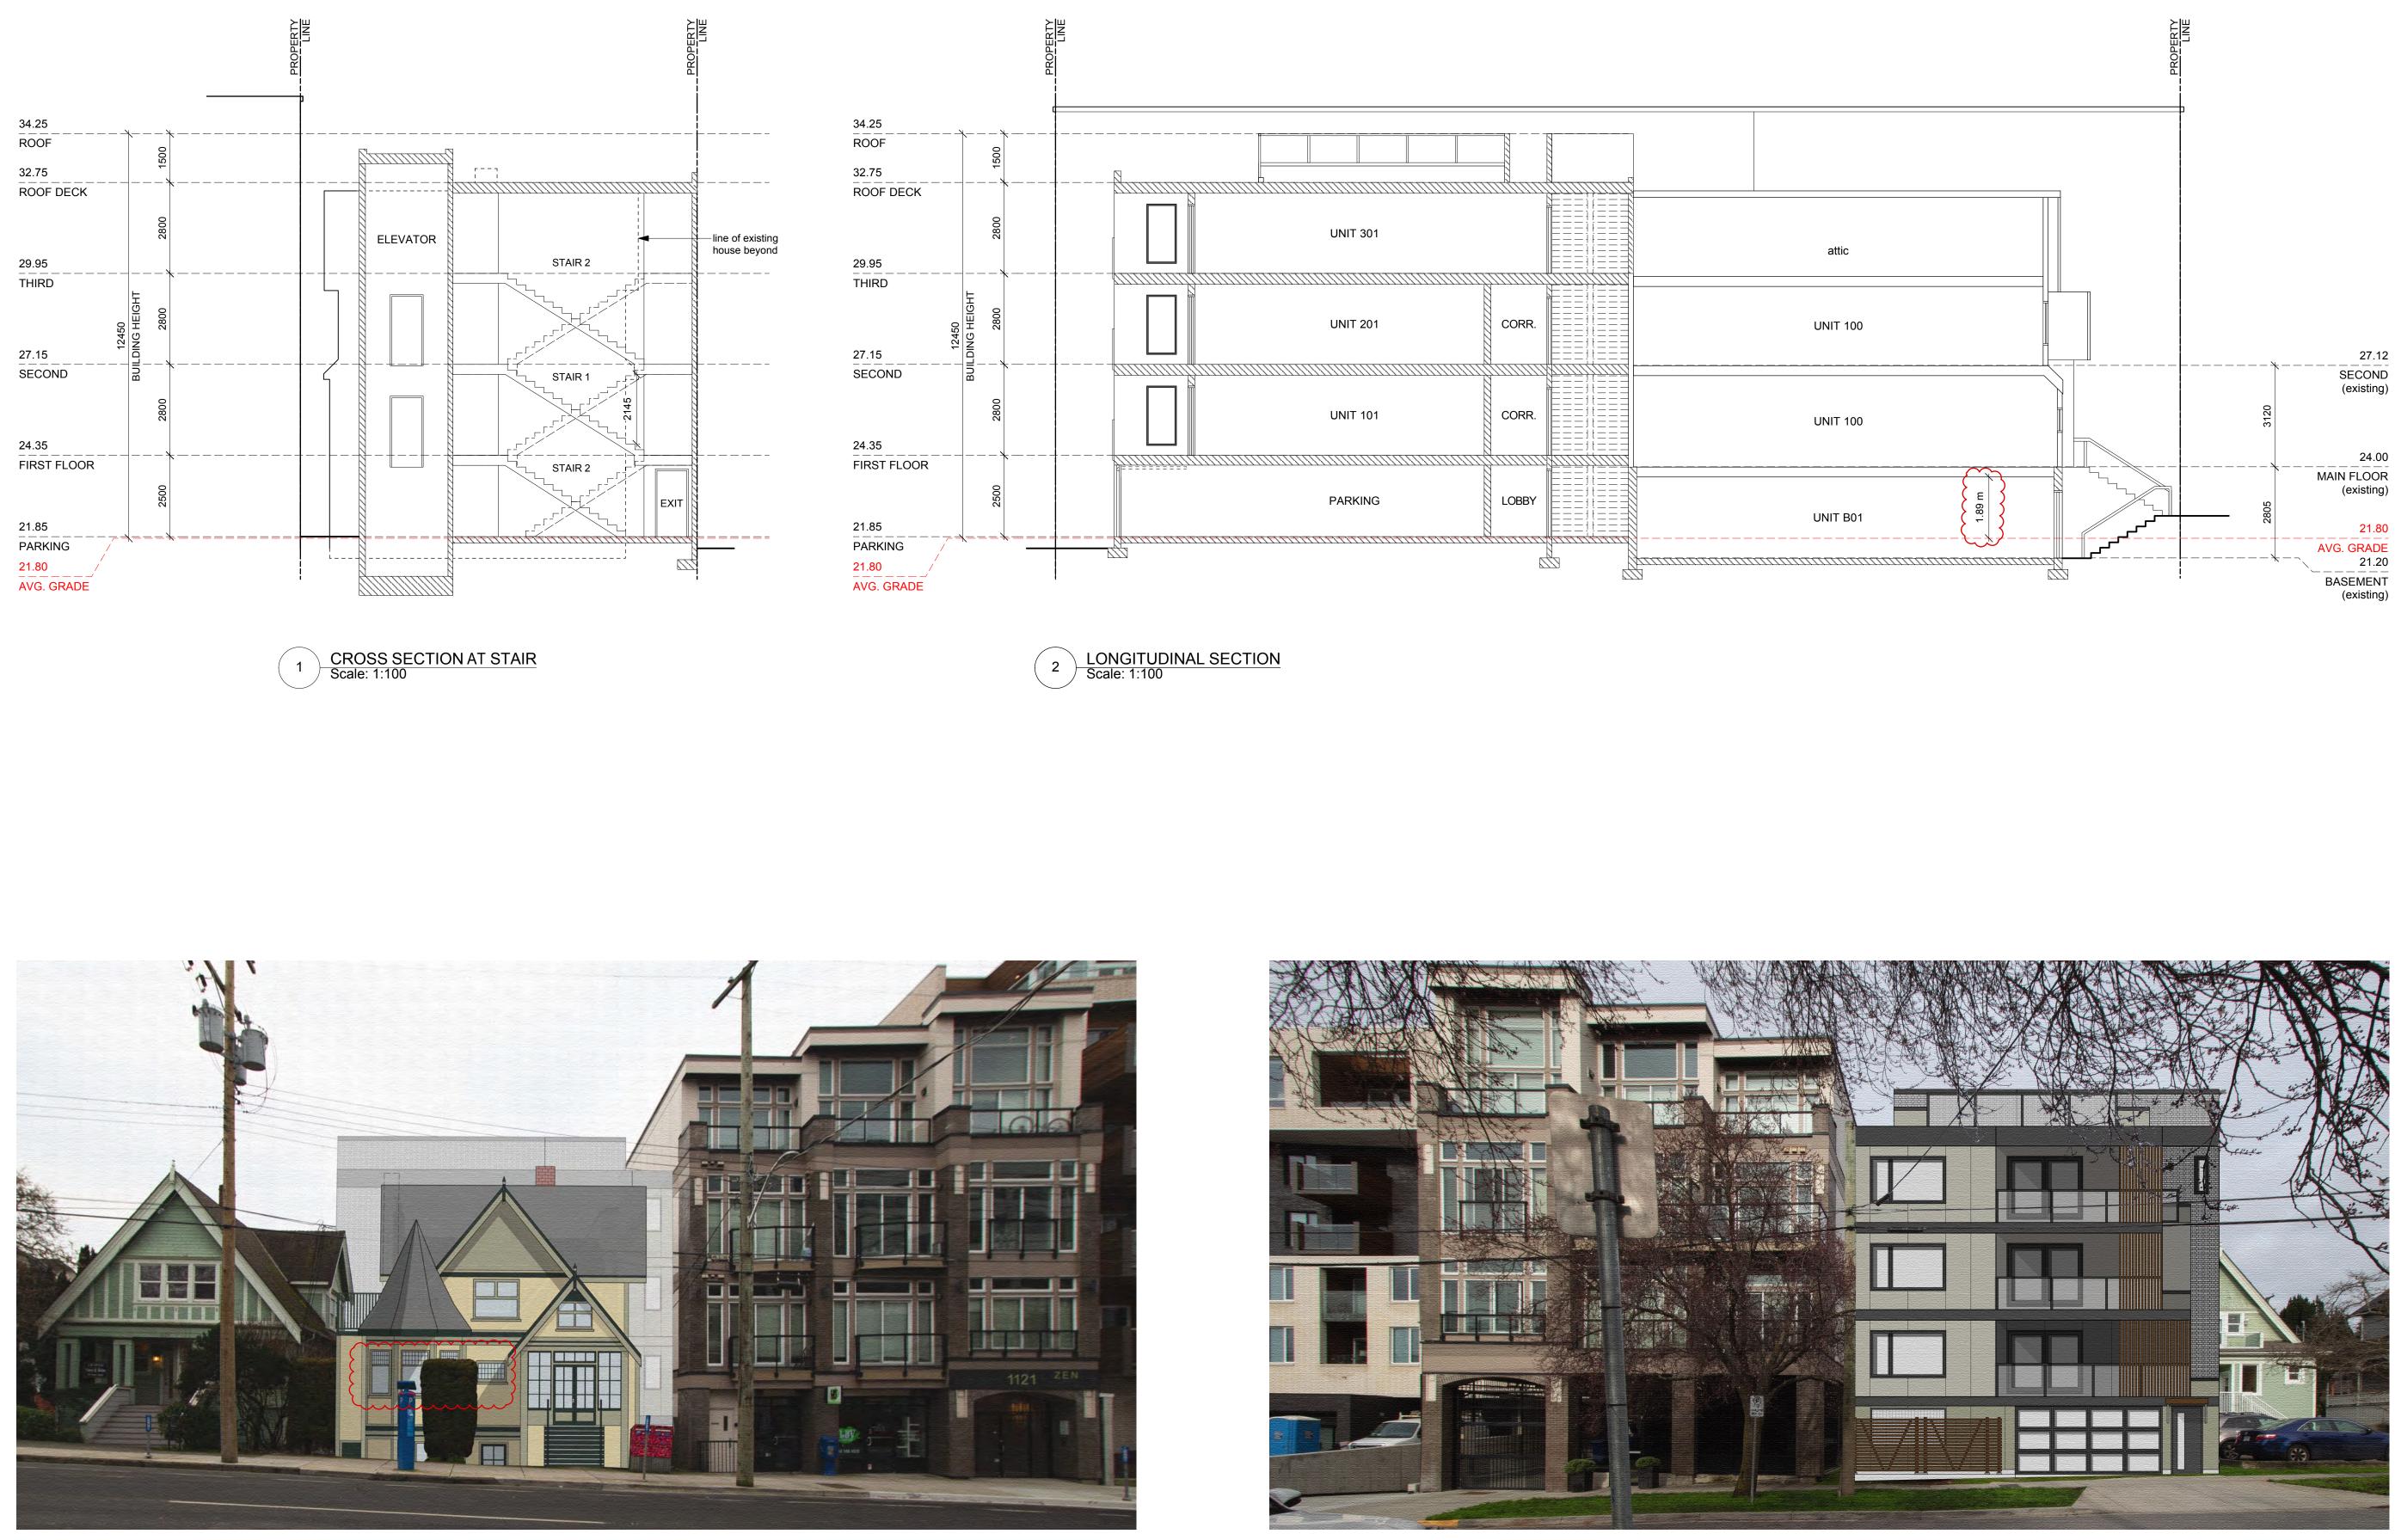

| LOT INFORMATION                       | EXISTING             | PROPOSED                                                                                                                |
|---------------------------------------|----------------------|-------------------------------------------------------------------------------------------------------------------------|
| Zone                                  | R3-1                 | Site Specific                                                                                                           |
| Site Area                             | 420.6 m <sup>2</sup> | unchanged                                                                                                               |
| Total Floor Area                      | 371 m <sup>2</sup>   | 808 m <sup>2</sup>                                                                                                      |
| FSR                                   | 0.88 : 1             | 1.92 : 1                                                                                                                |
| Site Coverage                         | 35%                  | 81%                                                                                                                     |
| Open Site Space                       | 59%                  | 16%                                                                                                                     |
| Height of Existing Dwelling           | existing             | unchanged                                                                                                               |
| Height of Addition                    | _                    | 12.45 m                                                                                                                 |
| Number of Storeys [Existing Dwelling] | 3 storeys            | unchanged                                                                                                               |
| Number of Storeys [Addition]          |                      | 4                                                                                                                       |
| Parking Stalls                        | 1                    | 4<br>variance required                                                                                                  |
| Bicycle Parking                       | _                    | Existing Dwelling:<br>No required bike parking<br>per Schedule C 3.2.1(b)                                               |
|                                       |                      | <u>Addition:</u><br>1.25 spaces per dwelling<br>unit > 45 m <sup>2</sup> x 3<br>4 required<br>8 provided + 6 short term |
| Setbacks                              |                      |                                                                                                                         |
| Front Yard [Fort Street]              | 5.33 m               | 2.60 m                                                                                                                  |
| Rear Yard [Meares Street]             | 12.18 m              | 1.74 m                                                                                                                  |
| Side Yard [West]                      | 0.00 m               | 0.00 m                                                                                                                  |
| Side Yard [East]                      | 0.23 m               | 0.00 m                                                                                                                  |
| Residential Use Details               |                      | 1                                                                                                                       |
| Total Number of Units                 | 1                    | 5                                                                                                                       |
| Unit Types                            | Single Family        | 1 Rental   4 Strata refer to unit summary                                                                               |
| Ground-Orientated Units               | 2                    | 2                                                                                                                       |
| Minimum Floor Area                    |                      | 106 m <sup>2</sup>                                                                                                      |
| Total Residential Floor Area          | 371 m <sup>2</sup>   | 659 m <sup>2</sup>                                                                                                      |