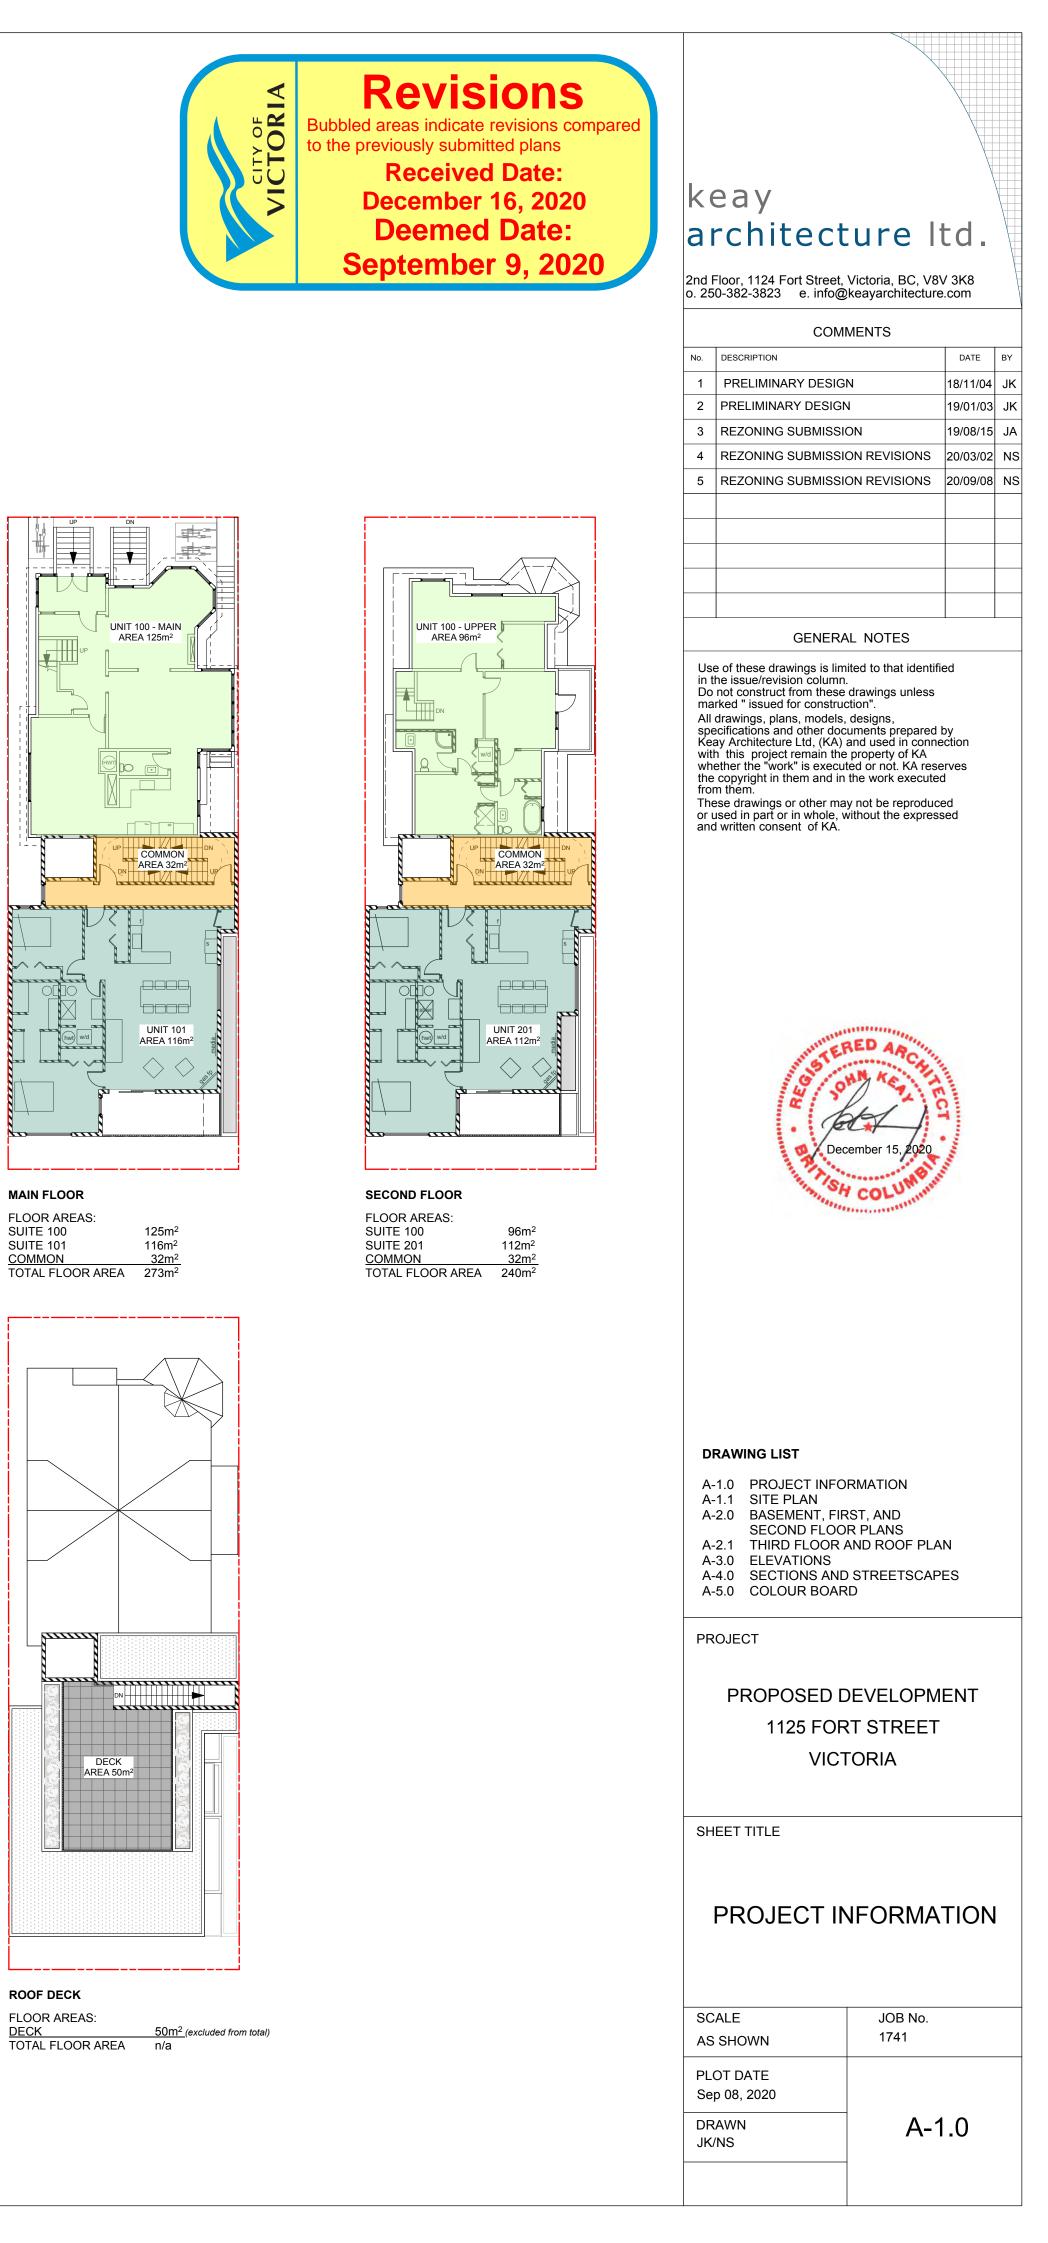

FLOOR AREAS: SUITE 301 108m<sup>2</sup> COMMON32m²TOTAL FLOOR AREA140m²

Scale: 1:200

3

AREA CALCULATIONS

ROOF DECK DECK

|   | <b>a  </b><br>2nd F | <b>Chitecture</b>             | / 3K8    |    |
|---|---------------------|-------------------------------|----------|----|
|   |                     | COMMENTS                      |          |    |
|   | No.                 | DESCRIPTION                   | DATE     | BY |
|   | 1                   | PRELIMINARY DESIGN            | 18/11/04 | JK |
|   | 2                   | PRELIMINARY DESIGN            | 19/01/03 | JK |
|   | 3                   | REZONING SUBMISSION           | 19/08/15 | JA |
|   | 4                   | REZONING SUBMISSION REVISIONS | 20/03/02 | NS |
|   | 5                   | REZONING SUBMISSION REVISIONS | 20/09/08 | NS |
|   |                     |                               |          |    |
|   |                     |                               |          |    |
| F |                     |                               |          |    |