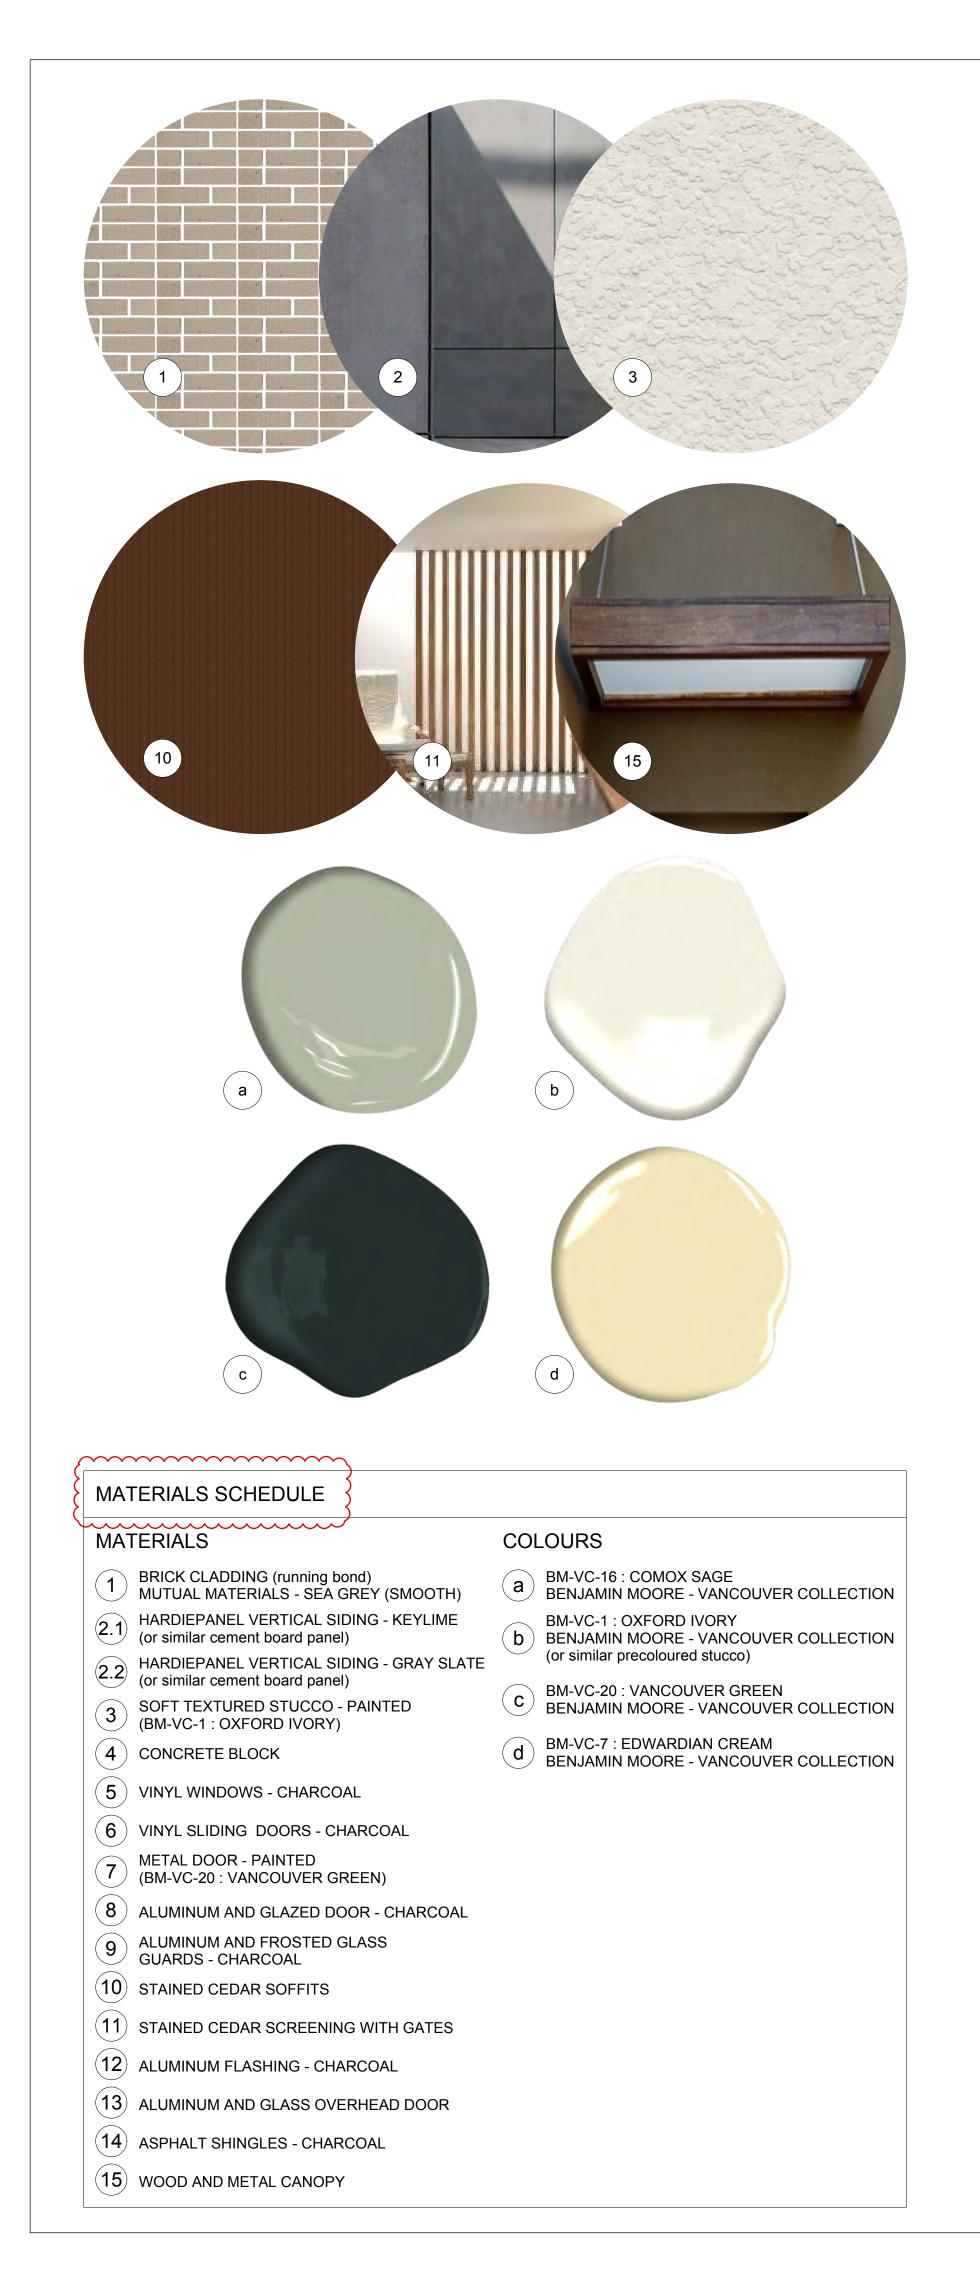

| LOT INFORMATION                       | EXISTING             | PROPOSED                                                                                                                |
|---------------------------------------|----------------------|-------------------------------------------------------------------------------------------------------------------------|
| Zone                                  | R3-1                 | Site Specific                                                                                                           |
| Site Area                             | 420.6 m <sup>2</sup> | unchanged                                                                                                               |
| Total Floor Area                      | 371 m <sup>2</sup>   | 808 m <sup>2</sup>                                                                                                      |
| FSR                                   | 0.88 : 1             | 1.92 : 1                                                                                                                |
| Site Coverage                         | 35%                  | 81%                                                                                                                     |
| Open Site Space                       | 59%                  | 16%                                                                                                                     |
| Height of Existing Dwelling           | existing             | unchanged                                                                                                               |
| Height of Addition                    | _                    | 12.45 m                                                                                                                 |
| Number of Storeys [Existing Dwelling] | 3 storeys            | unchanged                                                                                                               |
| Number of Storeys [Addition]          |                      | 4                                                                                                                       |
| Parking Stalls                        | 1                    | 4<br>variance required                                                                                                  |
| Bicycle Parking                       | _                    | Existing Dwelling:<br>No required bike parking<br>per Schedule C 3.2.1(b)                                               |
|                                       |                      | <u>Addition:</u><br>1.25 spaces per dwelling<br>unit > 45 m <sup>2</sup> x 3<br>4 required<br>8 provided + 6 short term |
| Setbacks                              |                      |                                                                                                                         |
| Front Yard [Fort Street]              | 5.33 m               | 2.60 m                                                                                                                  |
| Rear Yard [Meares Street]             | 12.18 m              | 1.74 m                                                                                                                  |
| Side Yard [West]                      | 0.00 m               | 0.00 m                                                                                                                  |
| Side Yard [East]                      | 0.23 m               | 0.00 m                                                                                                                  |
| Residential Use Details               |                      | 1                                                                                                                       |
| Total Number of Units                 | 1                    | 5                                                                                                                       |
| Unit Types                            | Single Family        | 1 Rental   4 Strata refer to unit summary                                                                               |
| Ground-Orientated Units               | 2                    | 2                                                                                                                       |
| Minimum Floor Area                    |                      | 106 m <sup>2</sup>                                                                                                      |
| Total Residential Floor Area          | 371 m <sup>2</sup>   | 659 m <sup>2</sup>                                                                                                      |