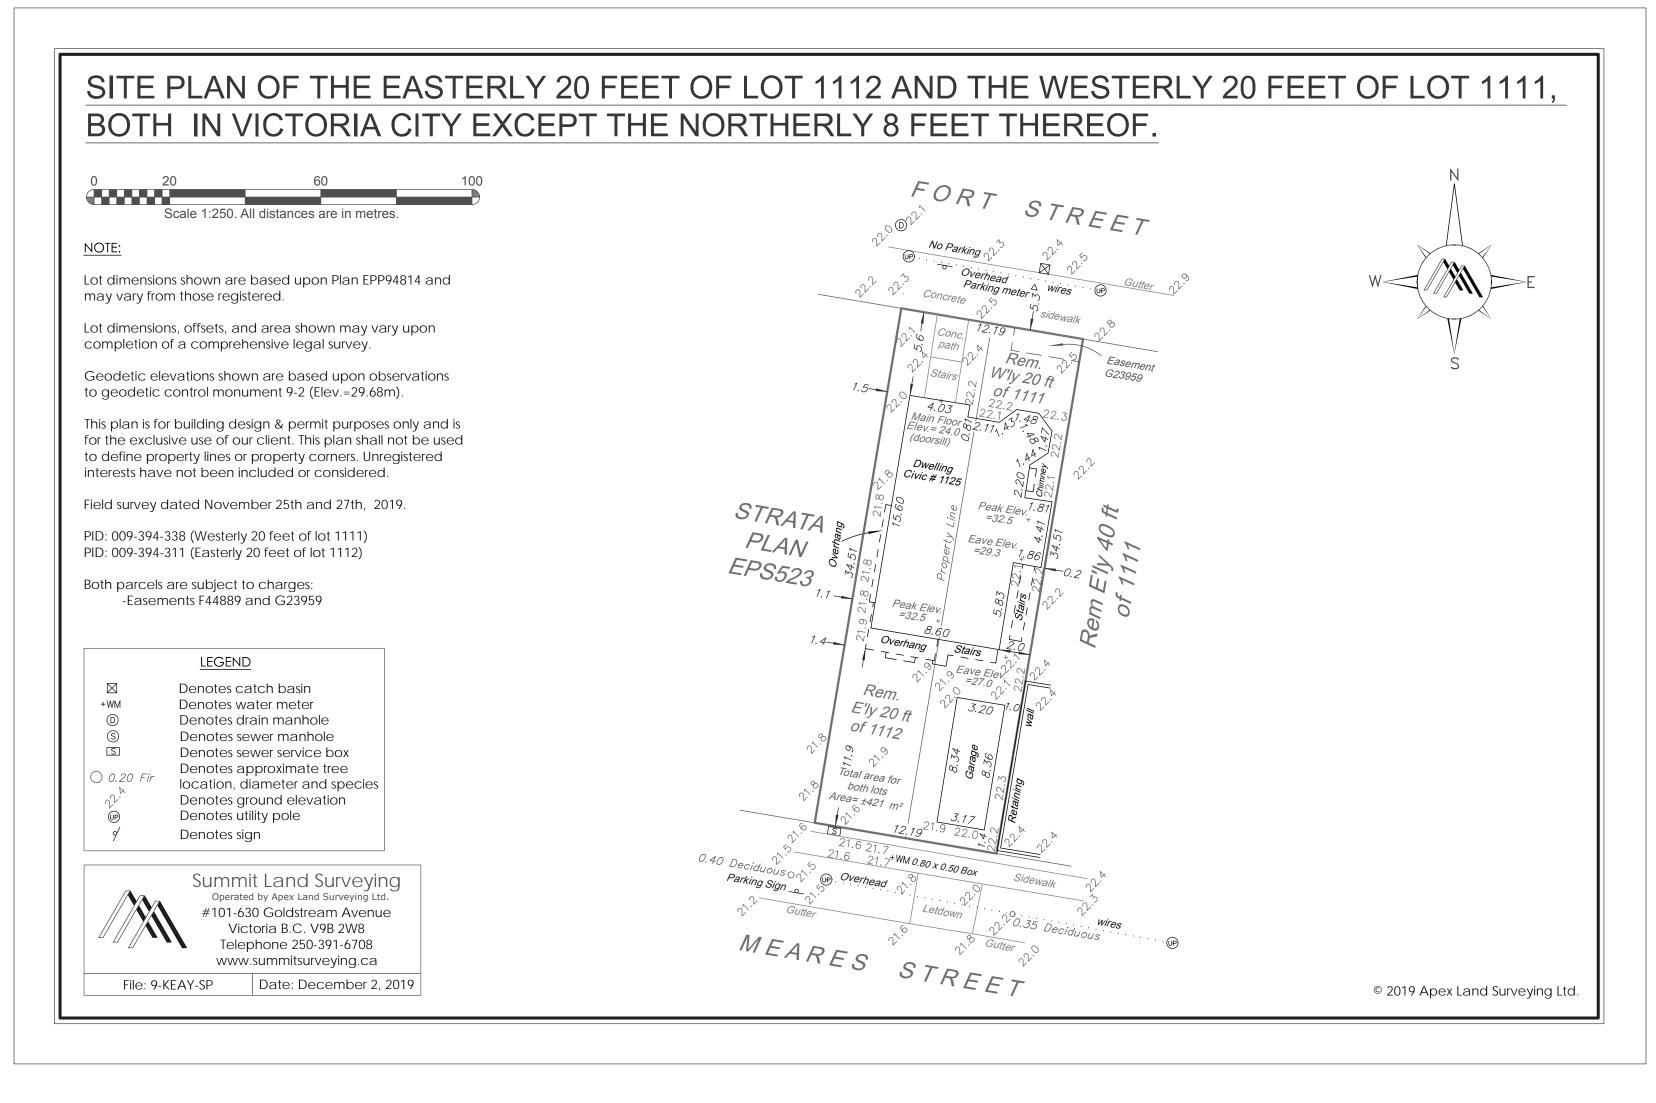

SURVEY Scale: 1:250 2

| UNIT     | AREA               | TYPE         |
|----------|--------------------|--------------|
| Existing |                    |              |
| Unit B01 | 106 m <sup>2</sup> | 2 bed 1 bath |
| Unit 100 | 220 m <sup>2</sup> | 3 bed 3 bath |
| Addition |                    |              |
| Unit 101 | 115 m <sup>2</sup> | 2 bed 2 bath |
| Unit 201 | 111 m <sup>2</sup> | 2 bed 2 bath |
| Unit 301 | 107 m <sup>2</sup> | 2 bed 2 bath |