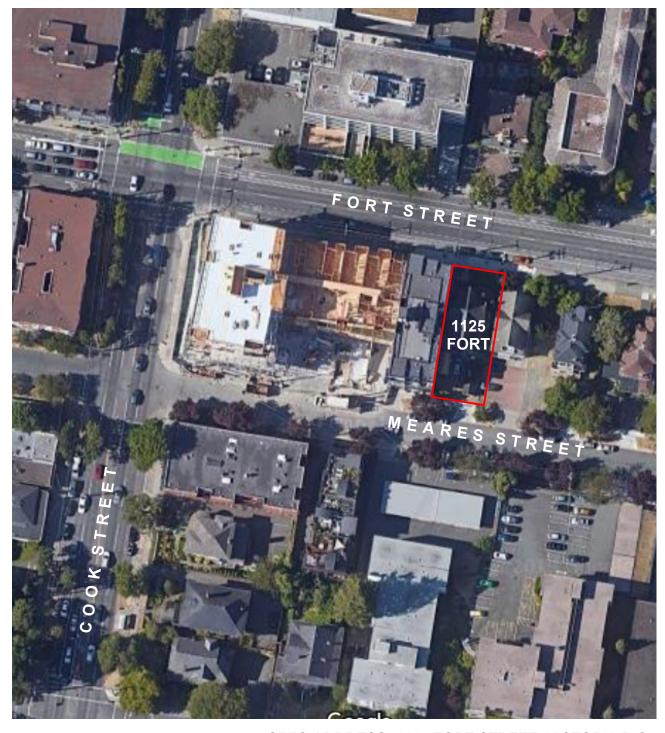

CONTEXT PLAN Scale: 1:1000

CIVIC ADDRESS: 1125 FORT STREET, VICTORIA B.C. LEGAL: WESTERLY 20 FEET OF LOT 1111 AND THE EASTERLY 20 FEET OF LOT 1112, BOTH OF VICTORIA CITY EXCEPT THE NORTHERLY 8 FEET THEREOF