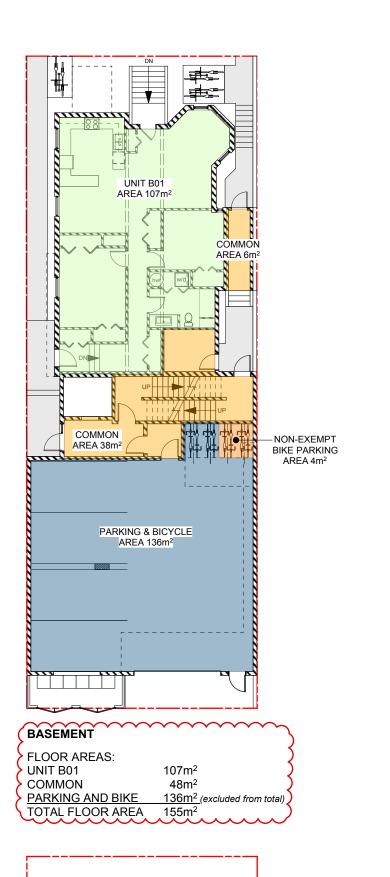

| LOT INFORMATION                       | EXISTING             | PROPOSED                                                                                                                |
|---------------------------------------|----------------------|-------------------------------------------------------------------------------------------------------------------------|
| Zone                                  | R3-1                 | Site Specific                                                                                                           |
| Site Area                             | 420.6 m <sup>2</sup> | unchanged                                                                                                               |
| Total Floor Area                      | 371 m <sup>2</sup>   | 808 m <sup>2</sup>                                                                                                      |
| FSR                                   | 0.88 : 1             | 1.92 : 1                                                                                                                |
| Site Coverage                         | 35%                  | 81%                                                                                                                     |
| Open Site Space                       | 59%                  | 16%                                                                                                                     |
| Height of Existing Dwelling           | existing             | unchanged                                                                                                               |
| Height of Addition                    | _                    | 12.45 m                                                                                                                 |
| Number of Storeys [Existing Dwelling] | 3 storeys            | unchanged                                                                                                               |
| Number of Storeys [Addition]          |                      | 4                                                                                                                       |
| Parking Stalls                        | 1                    | 4<br>variance required                                                                                                  |
| Bicycle Parking                       | _                    | Existing Dwelling:<br>No required bike parking<br>per Schedule C 3.2.1(b)                                               |
|                                       |                      | <u>Addition:</u><br>1.25 spaces per dwelling<br>unit > 45 m <sup>2</sup> x 3<br>4 required<br>8 provided + 6 short term |
| Setbacks                              |                      |                                                                                                                         |
| Front Yard [Fort Street]              | 5.33 m               | 2.60 m                                                                                                                  |
| Rear Yard [Meares Street]             | 12.18 m              | 1.74 m                                                                                                                  |
| Side Yard [West]                      | 0.00 m               | 0.00 m                                                                                                                  |
| Side Yard [East]                      | 0.23 m               | 0.00 m                                                                                                                  |
| Residential Use Details               |                      | 1                                                                                                                       |
| Total Number of Units                 | 1                    | 5                                                                                                                       |
| Unit Types                            | Single Family        | 1 Rental   4 Strata refer to unit summary                                                                               |
| Ground-Orientated Units               | 2                    | 2                                                                                                                       |
| Minimum Floor Area                    |                      | 106 m <sup>2</sup>                                                                                                      |
| Total Residential Floor Area          | 371 m <sup>2</sup>   | 659 m <sup>2</sup>                                                                                                      |