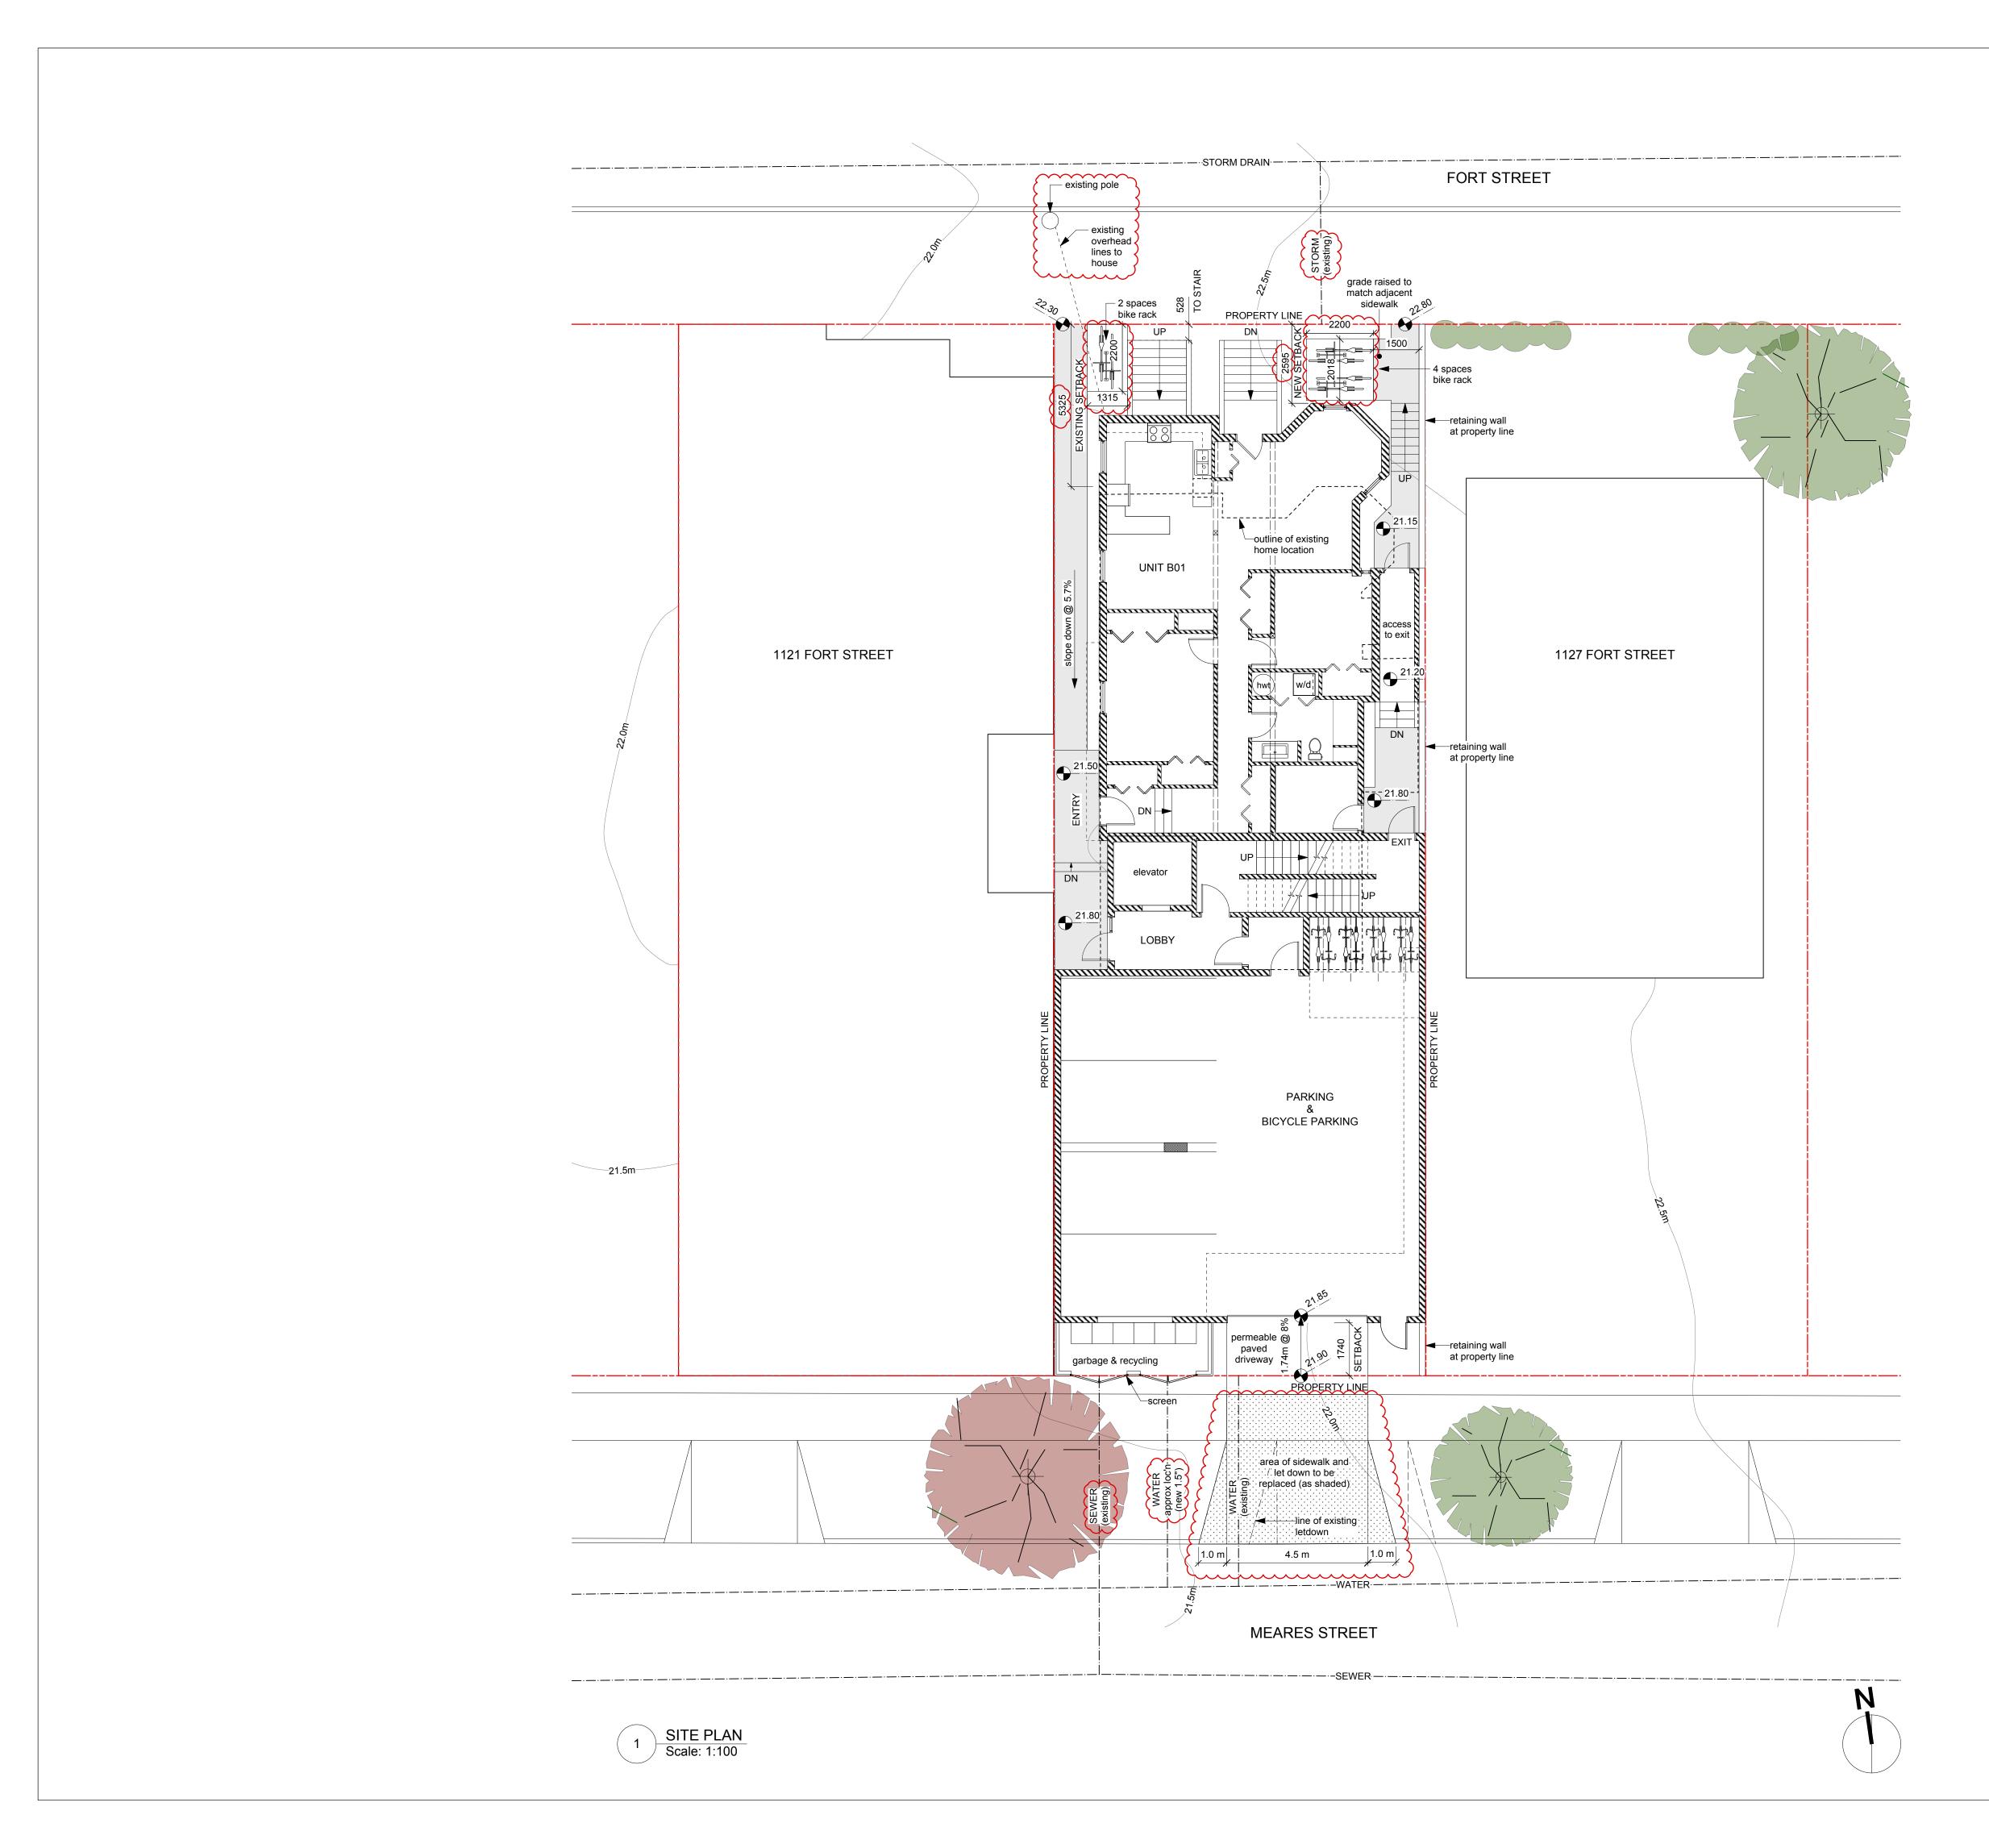

CONTEXT PLAN Scale: 1:1000

CIVIC ADDRESS: 1125 FORT STREET, VICTORIA B.C. LEGAL: WESTERLY 20 FEET OF LOT 1111 AND THE EASTERLY 20 FEET OF LOT 1112, BOTH OF VICTORIA CITY EXCEPT THE NORTHERLY 8 FEET THEREOF

## SITE PLAN

| SCALE        | JOB No. |
|--------------|---------|
| AS SHOWN     | 1741    |
| PLOT DATE    |         |
| Sep 08, 2020 |         |
| DRAWN        | A-1.1   |
| JK/NS        |         |
|              |         |