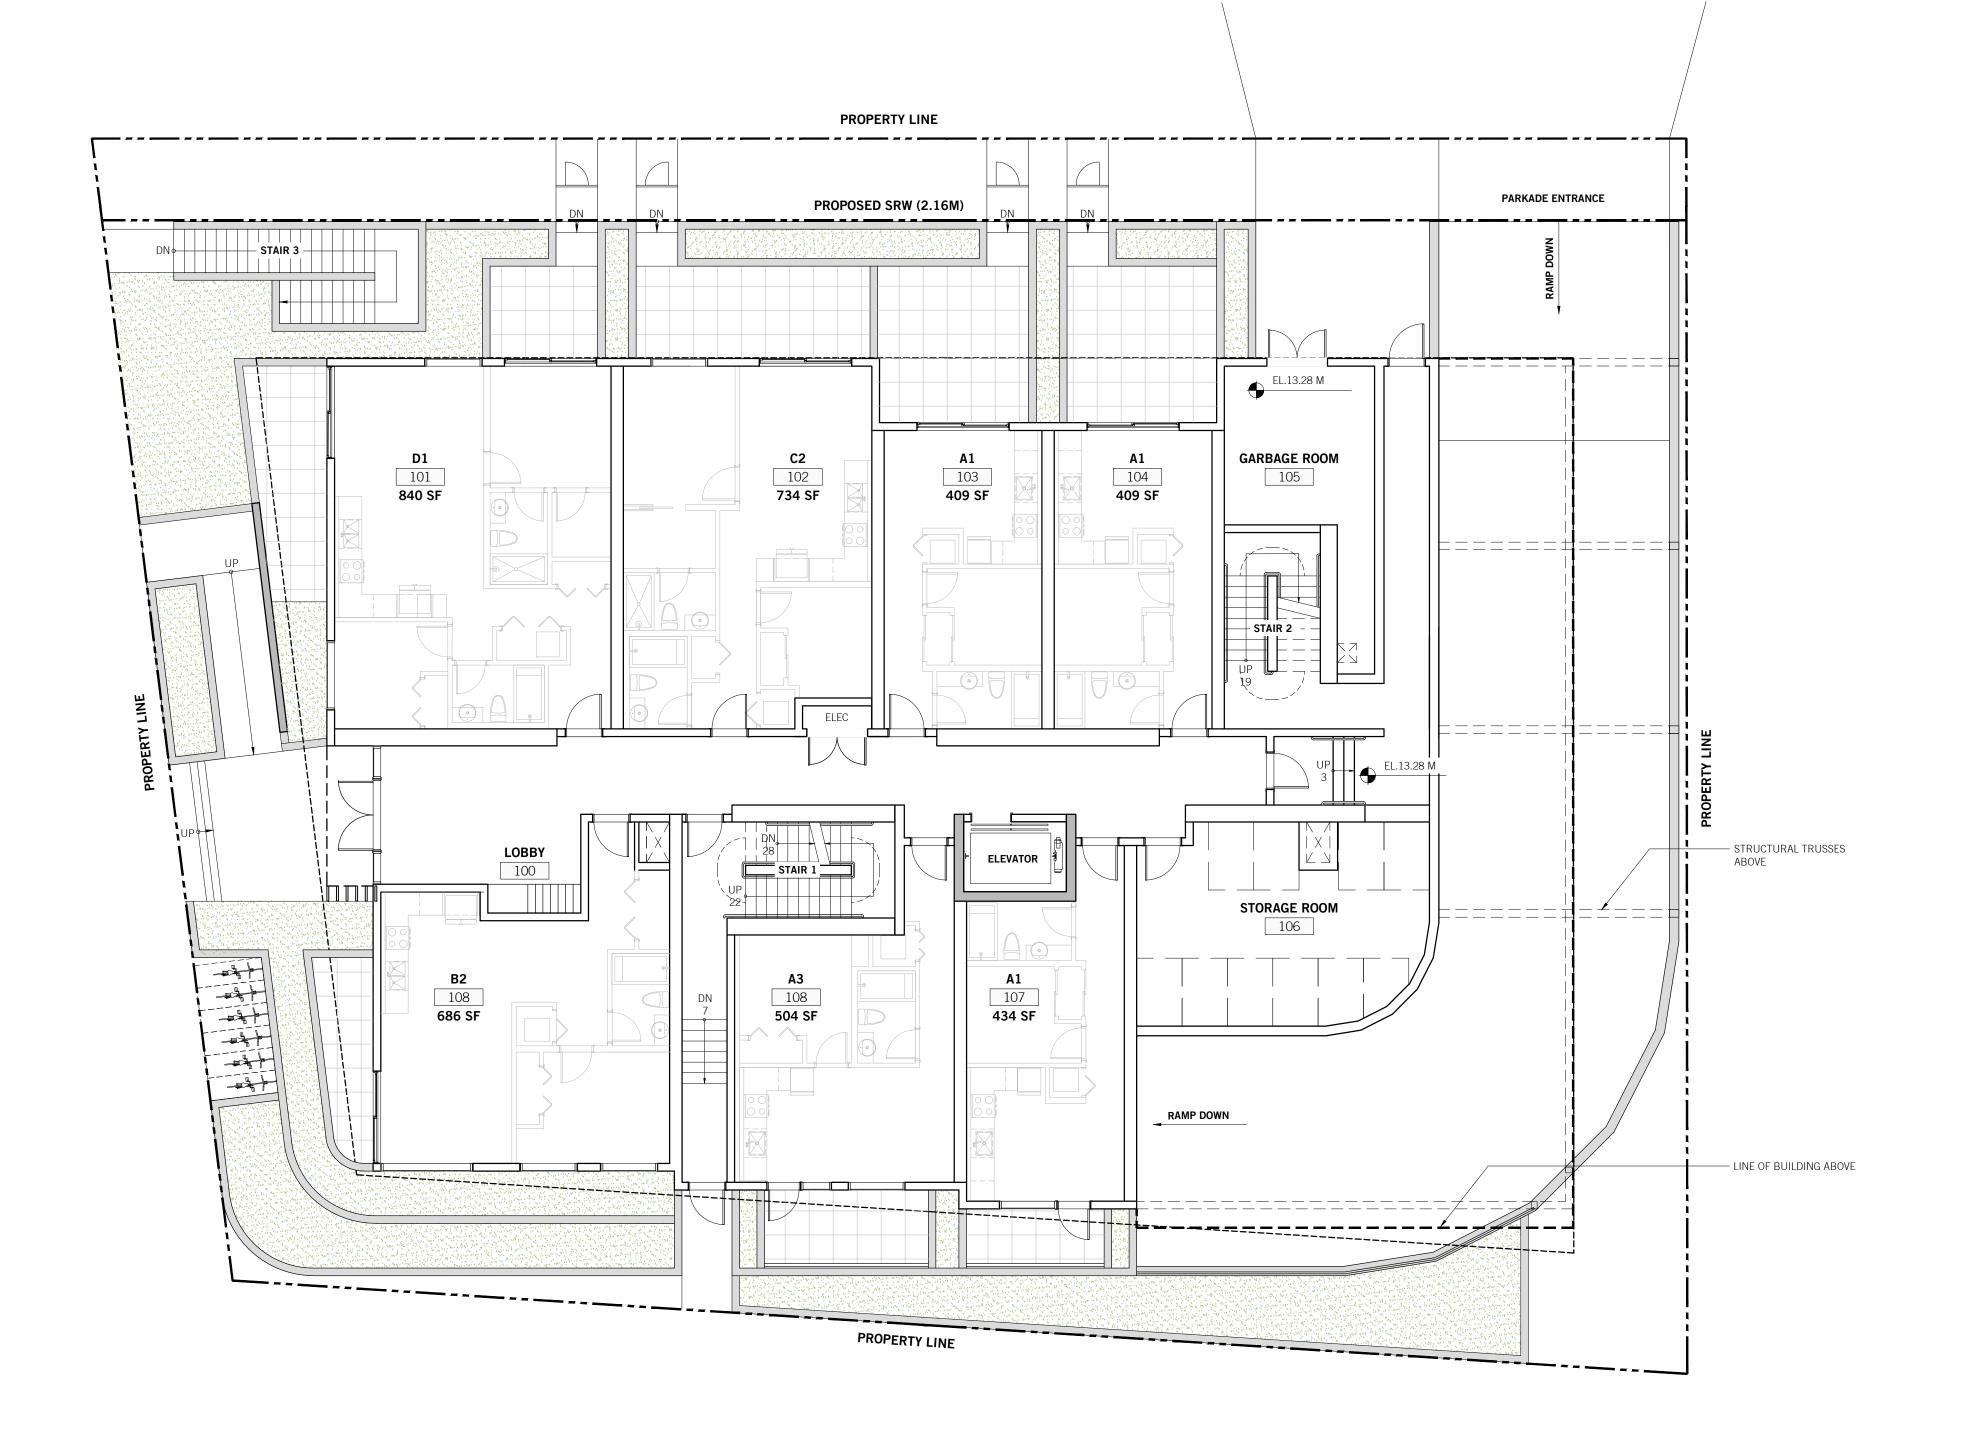

PROJECT

DATE:
PROJECT NO.
ISSUE:
SCALE:
DRAWN BY:
CHECKED BY:

2024-12-13 2024-004 CALUC 1:100 BC JB

443 GOVERNMENT 443 GOVERNMENT STREET VICTORIA, BC

**A20**1

FLOOR PLAN L1

2024-12-13