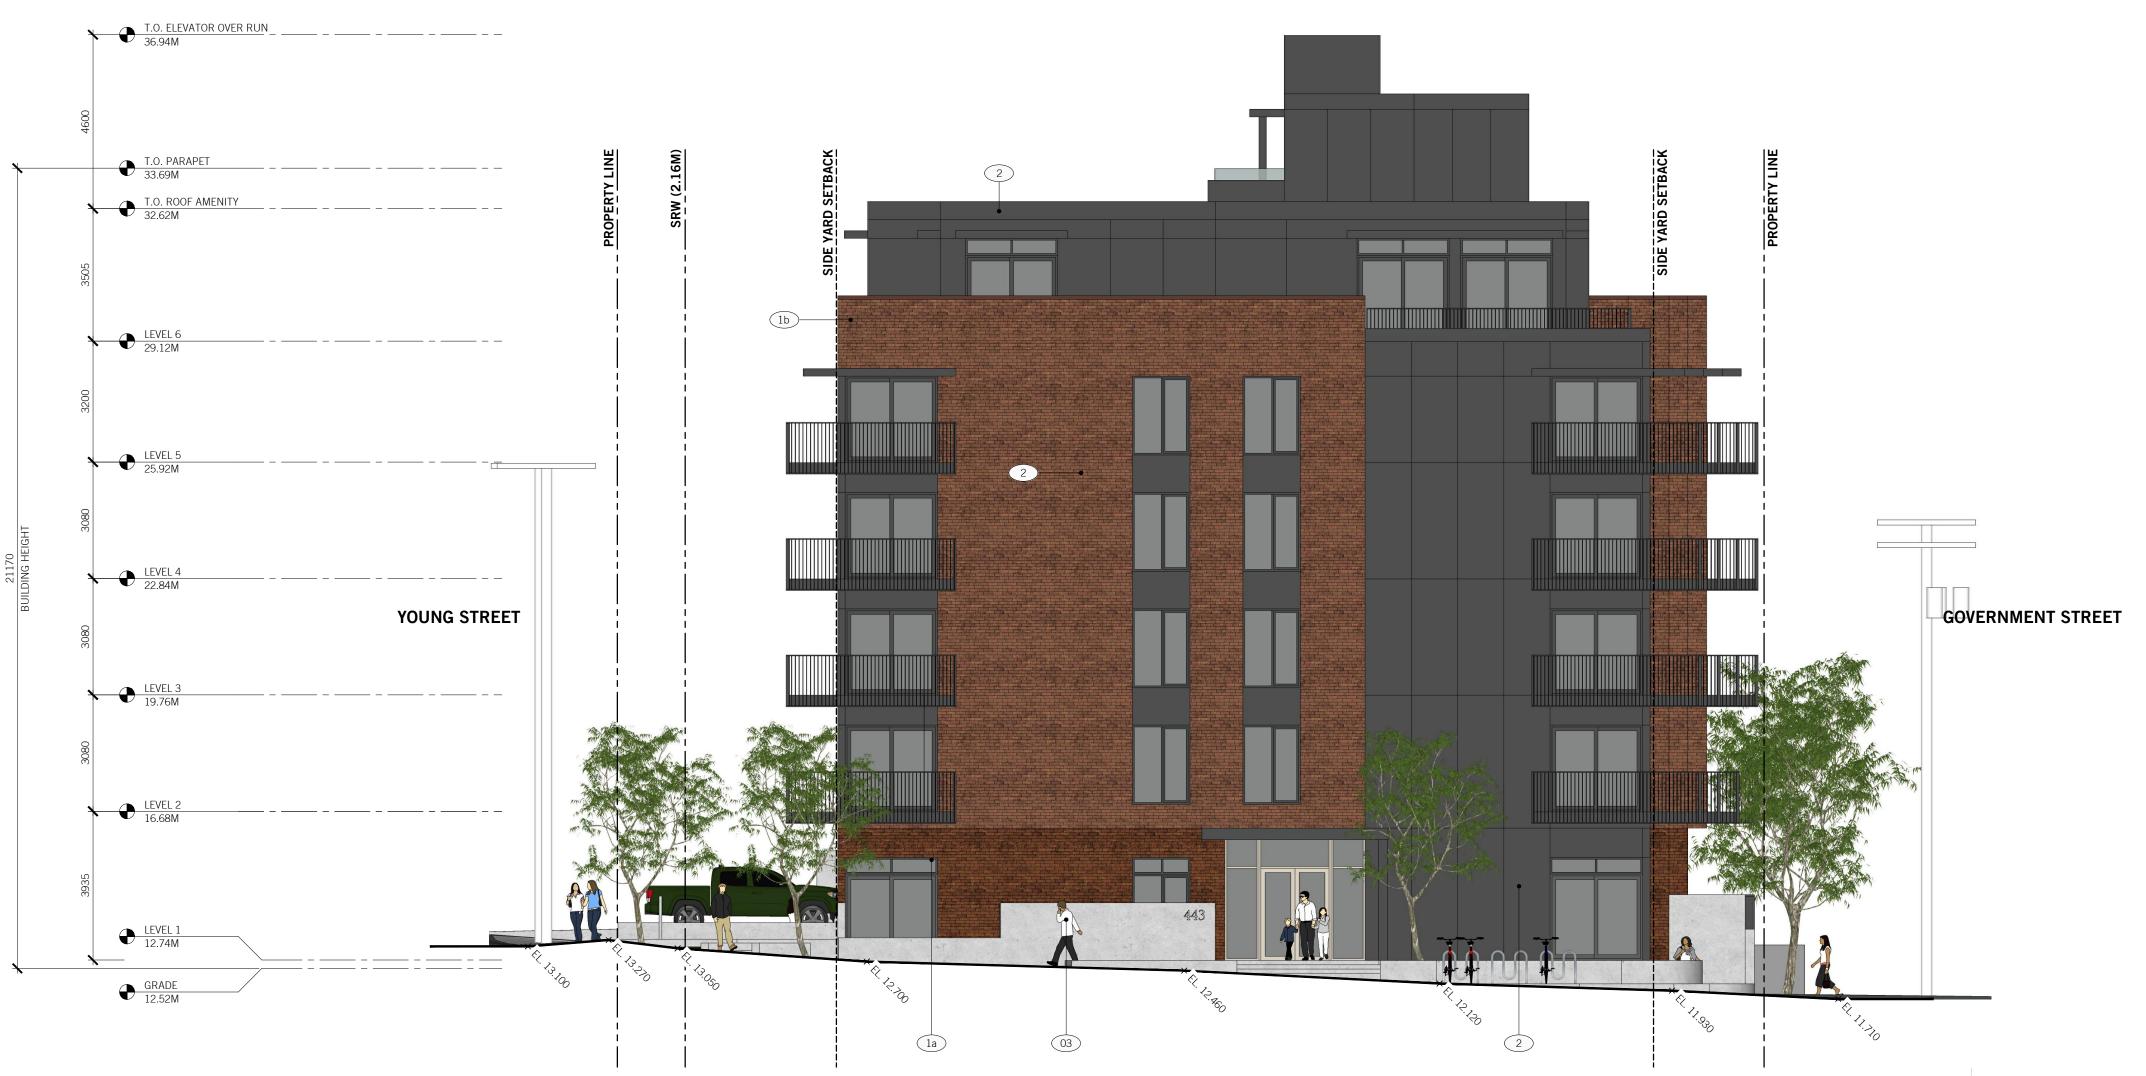

2024-12-13 PROJECT NO. ISSUE: SCALE: DRAWN BY: CHECKED BY:

2024-004 CALUC 1:100

PROJECT
TRUE

**443 GOVERNMENT** 443 GOVERNMENT STREET

VICTORIA, BC

**ELEVATIONS** 

SOUTH ELEVATION

PROJECT

DATE: 2024-12-13 PROJECT NO. 2024-004 ISSUE: CALUC SCALE: 1:100 DRAWN BY: CHECKED BY:

**443 GOVERNMENT** 443 GOVERNMENT STREET VICTORIA, BC

**ELEVATIONS** 

750 min

Root Flare To Be 25-50mm (1"-2"

-Set Rootball on Compacted