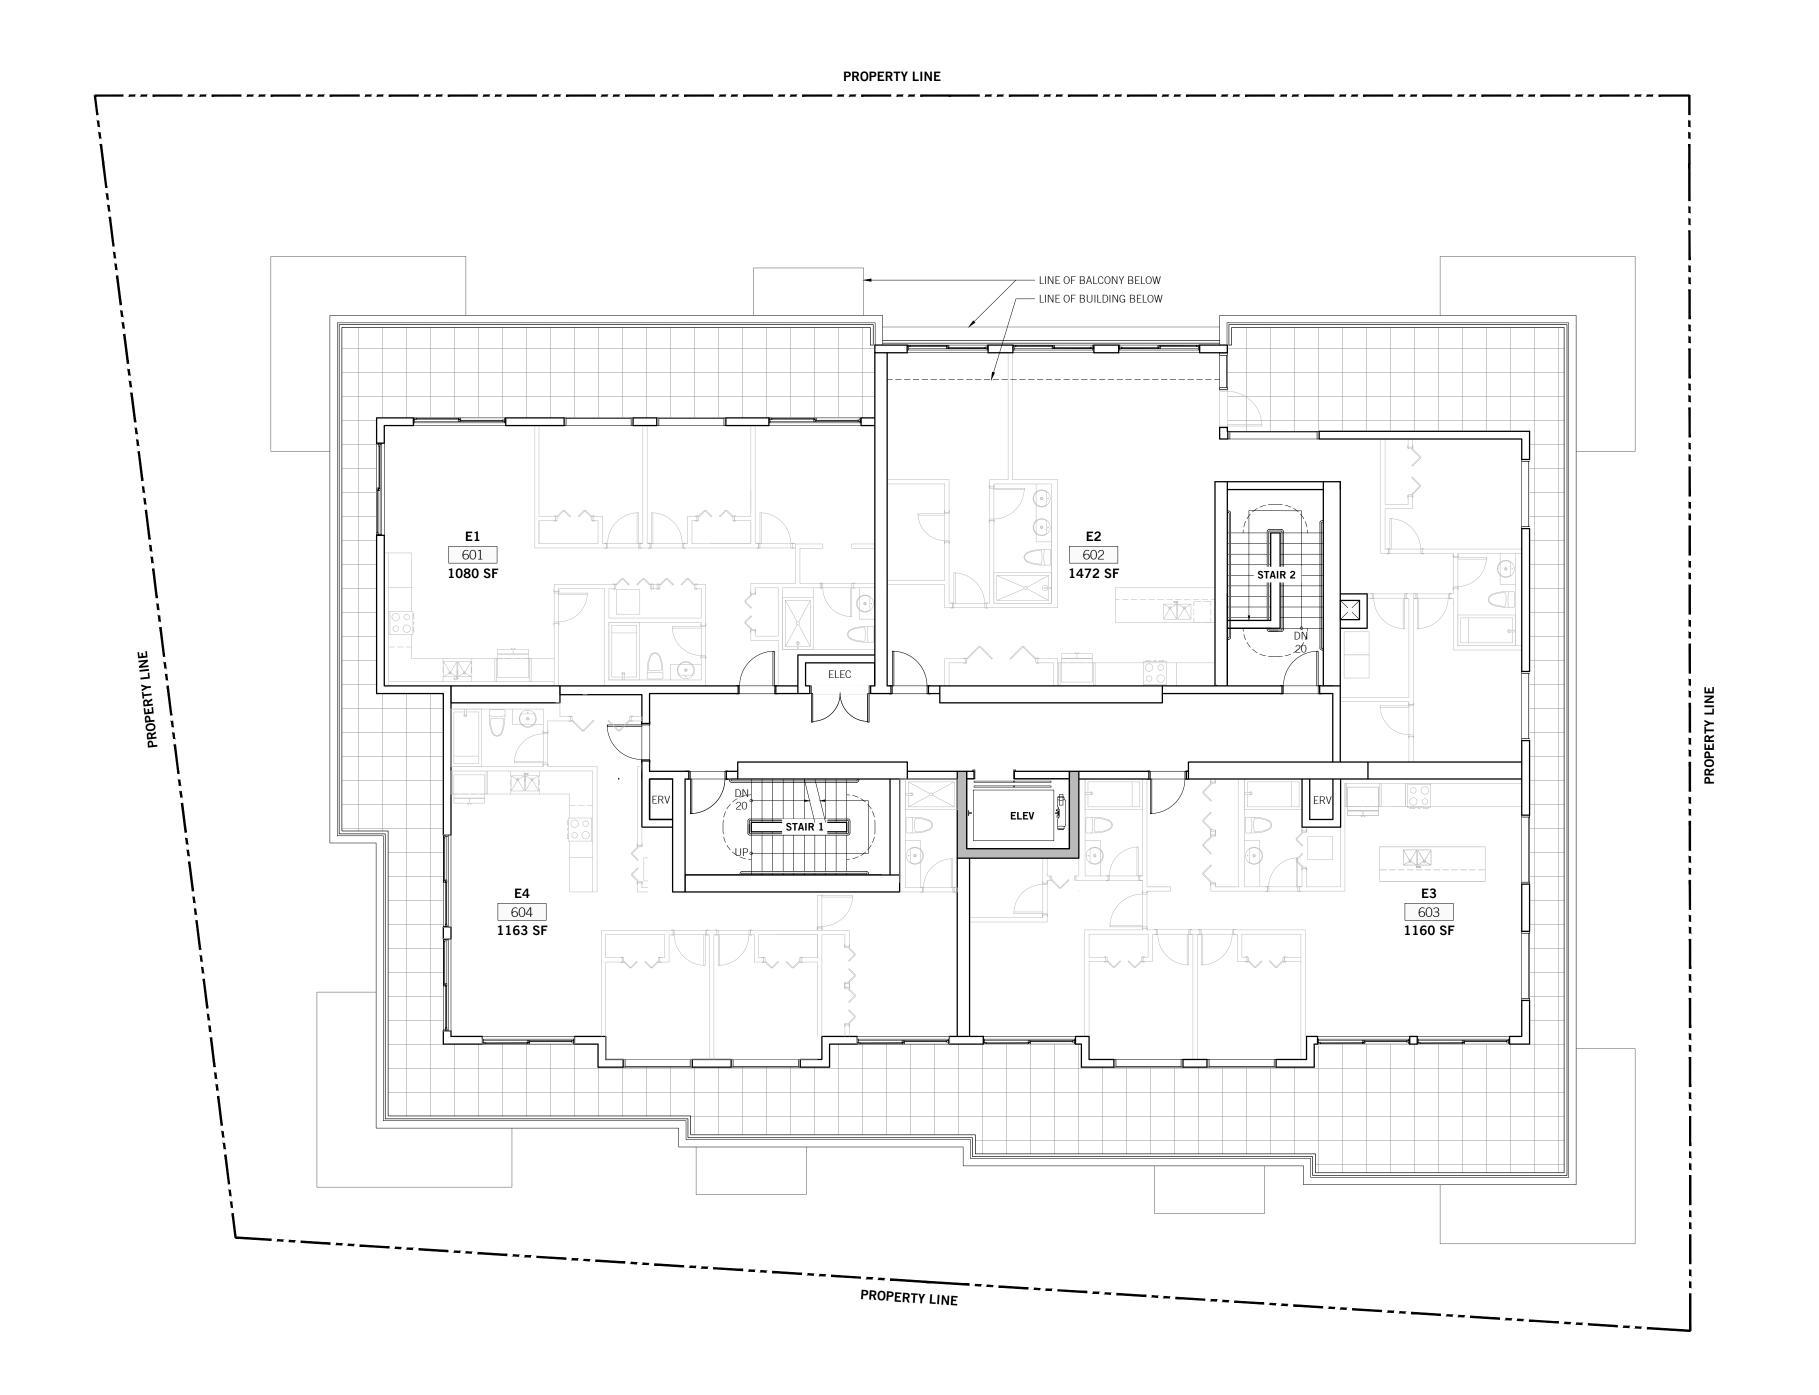

DATE: PROJECT NO. ISSUE: SCALE: DRAWN BY: CHECKED BY:

2024-12-13 2024-004 CALUC 1:100

PROJECT

**443 GOVERNMENT** 443 GOVERNMENT STREET VICTORIA, BC

FLOOR PLAN L6

L:

2024-12-13