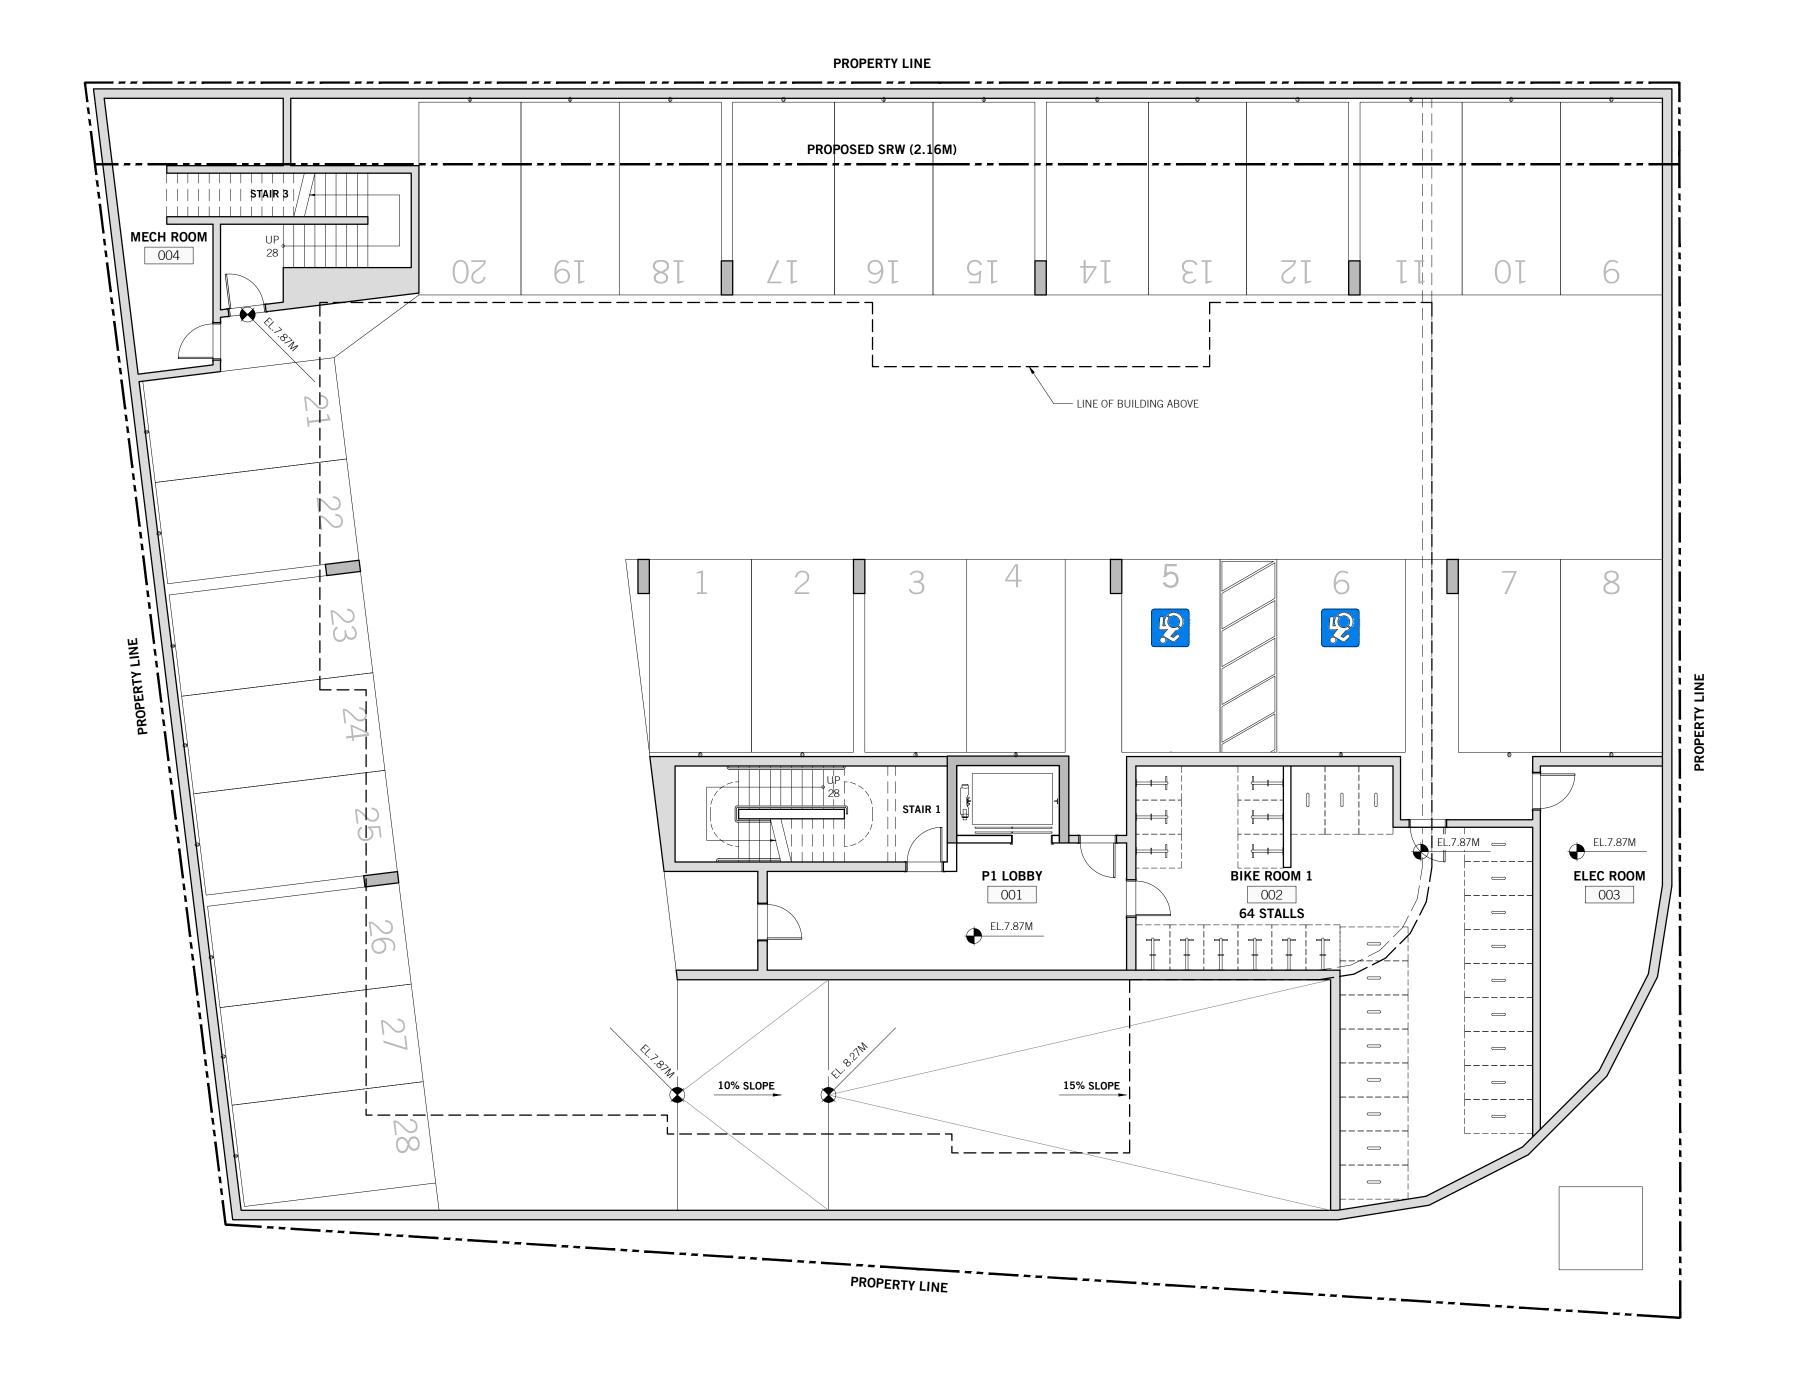

PROJECT NO. ISSUE: SCALE: DRAWN BY: CHECKED BY:

2024-004 1:100

443 GOVERNMENT 443 GOVERNMENT STREET VICTORIA, BC

**GOVERNMENT STREET** 

SITE PLAN