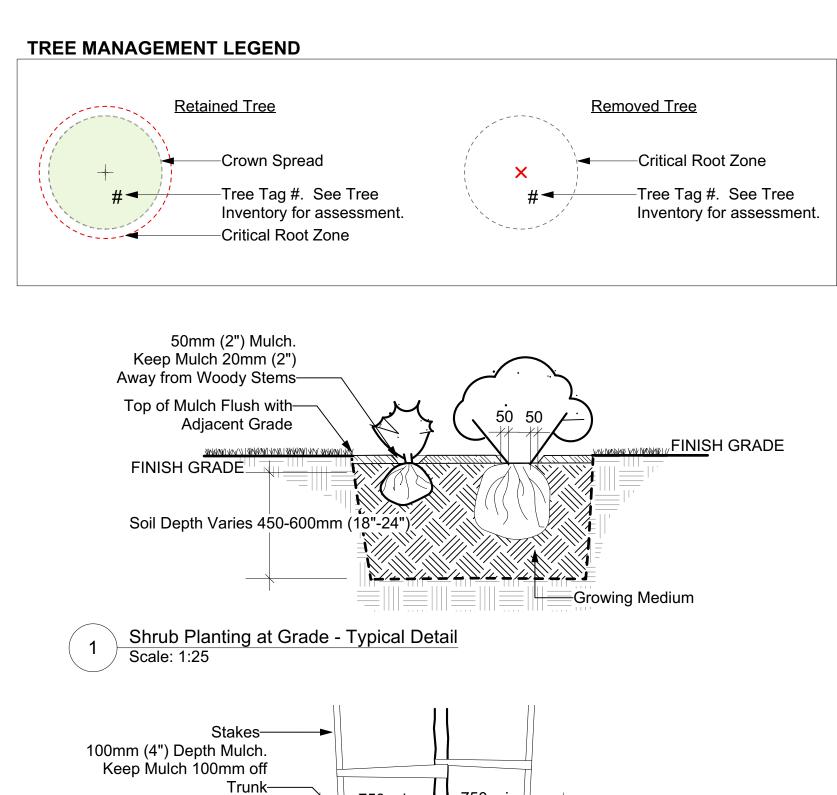

### TREE LEGEND:

EXISTING TREE TO BE REMOVED EXISTING TREE TO REMAIN CRITICAL ROOT ZONE (CRZ)

EXISTING POWER POLES

-Above Finish Grade

750 min

2 Tree Planting at Grade - Typical Detail Scale: 1:25

Top of Mulch Flush with—

Adjacent Grade

FINISH GRADE