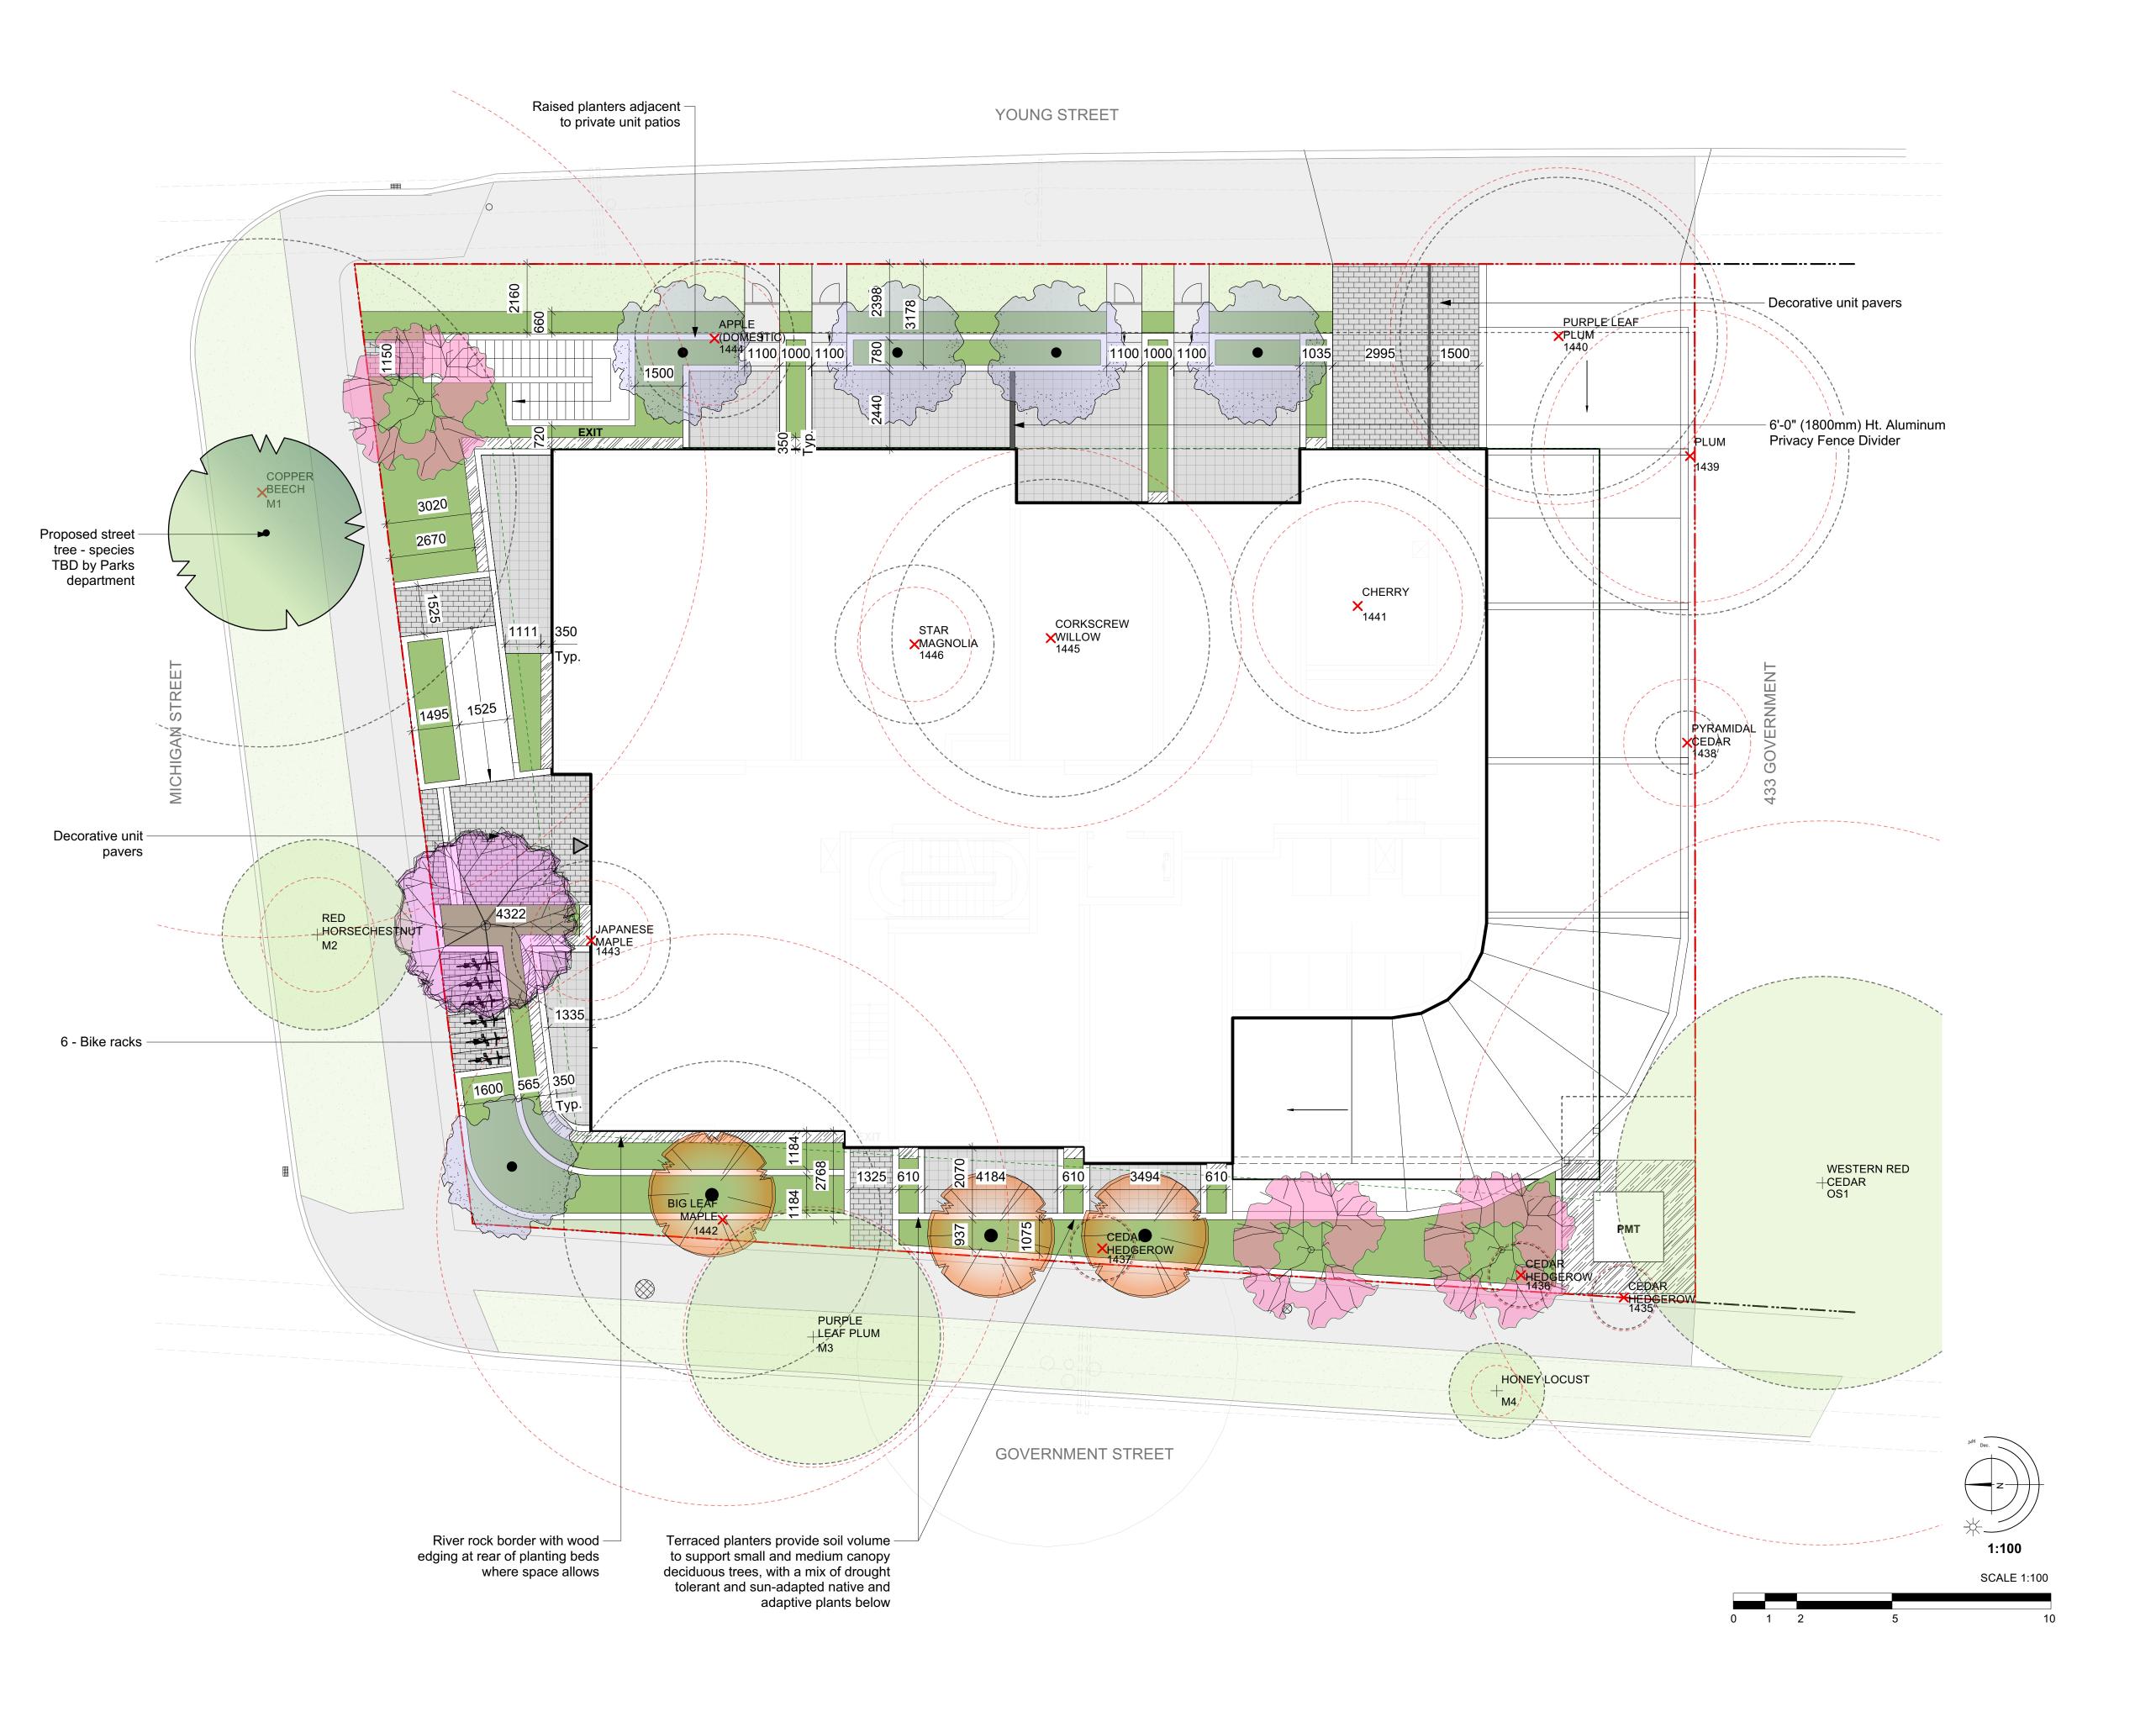

### NOTE:

Project No: 2415 NOV-15-24

- The plan meets the City of Victoria tree bylaw, which requires a total of 6 Bylaw Replacement trees on the site.

Rev. B: Dic 13 - 24 Rev. A: Nov 18 - 24

443 Government Street | Landscape Concept Plan