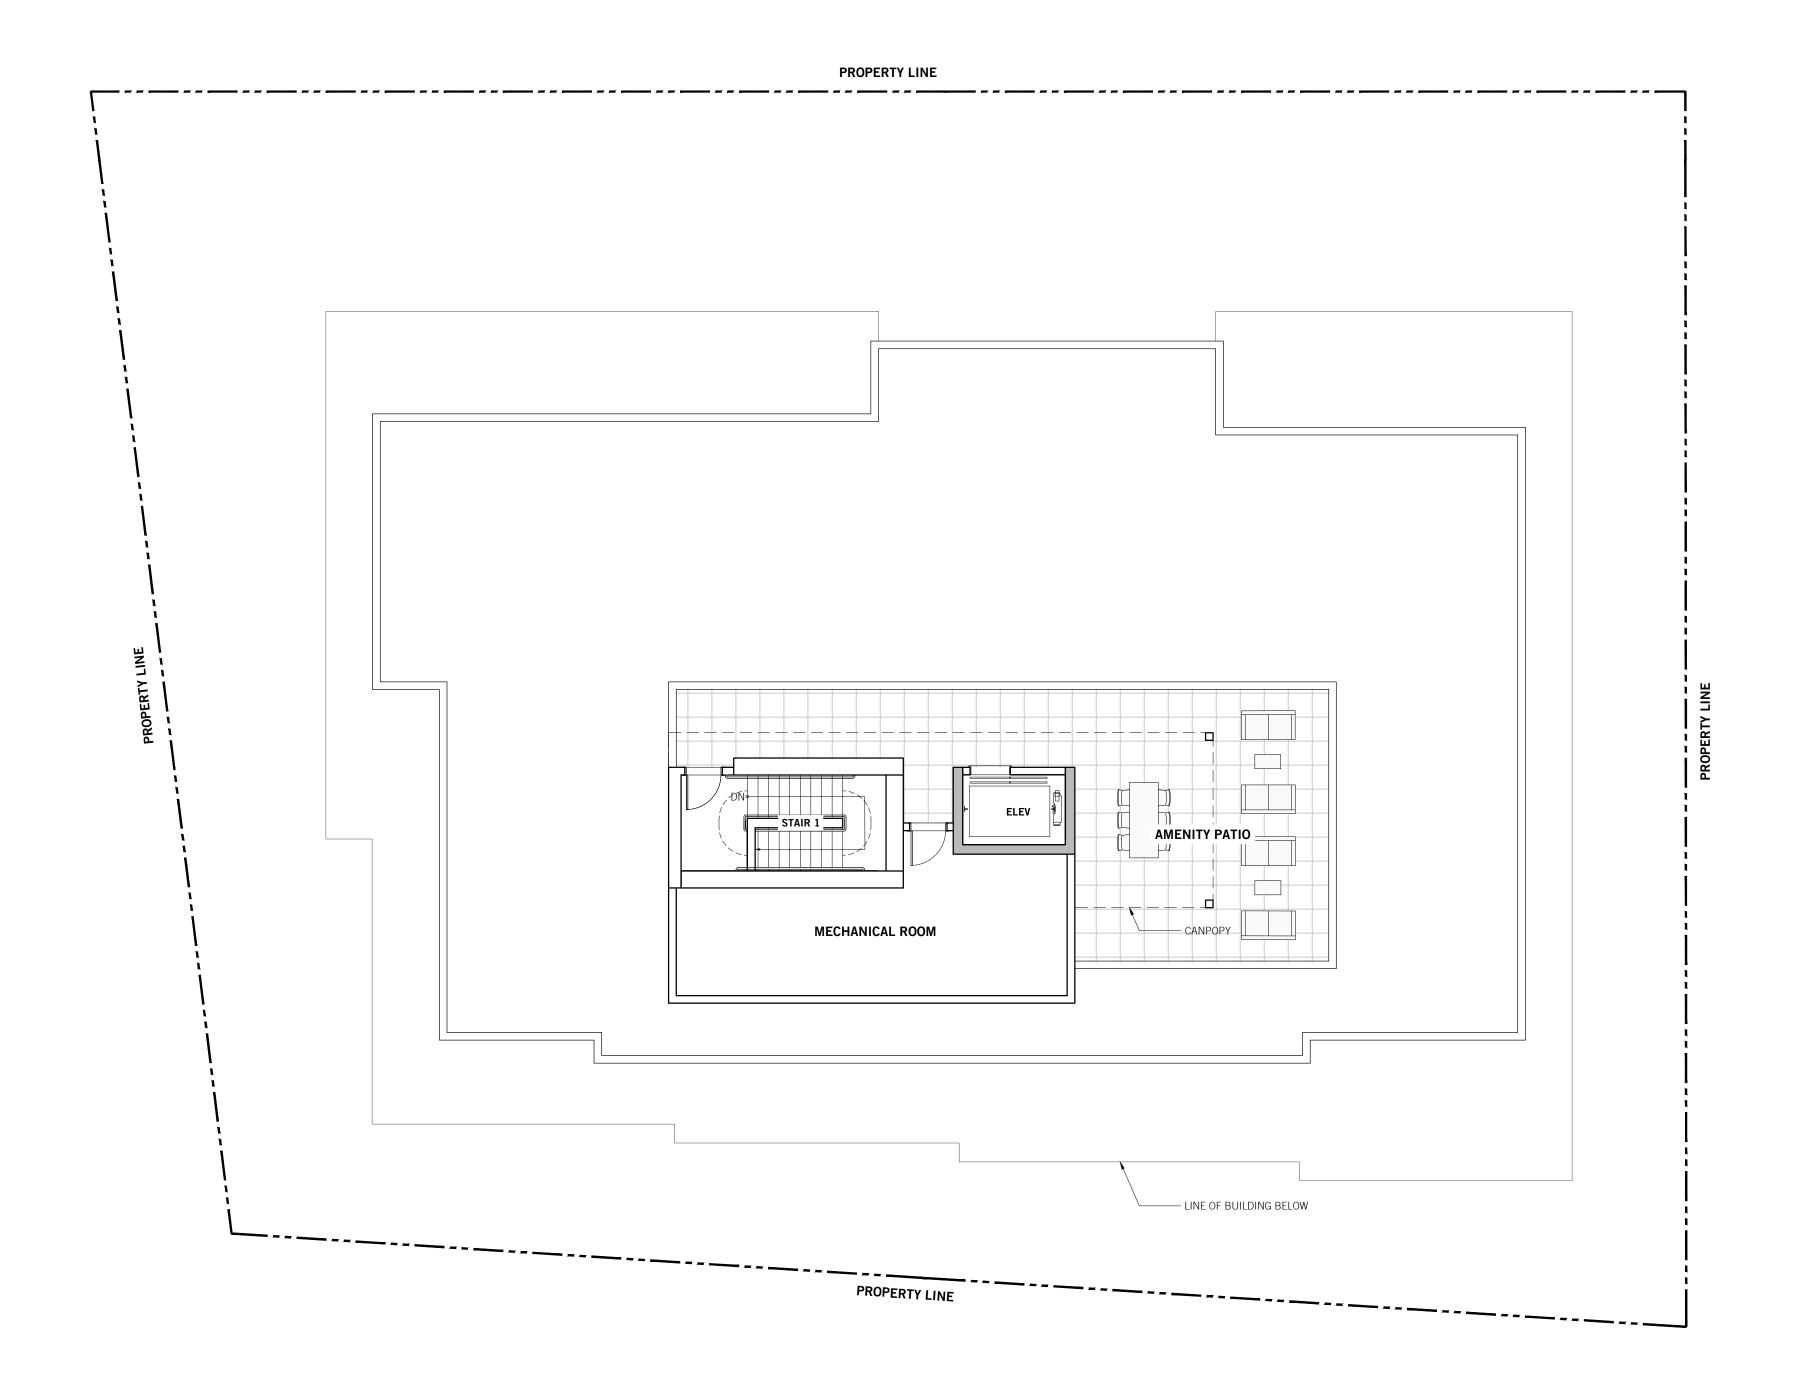

DATE: PROJECT NO. ISSUE: SCALE: DRAWN BY: CHECKED BY:

2024-12-13 2024-004 CALUC 1:100

PROJECT

**443 GOVERNMENT** 443 GOVERNMENT STREET VICTORIA, BC

FLOOR PLAN L6

L:

2024-12-13

DATE:
PROJECT NO.
ISSUE:
SCALE:
DRAWN BY:
CHECKED BY:

2024-12-13 2024-004 CALUC 1:100 BC JB

DRAWN BY: BC
CHECKED BY: JB

443 GOVERNMENT
443 GOVERNMENT STREET

PROJECT

VICTORIA, BC

A204

FLOOR PLAN L7