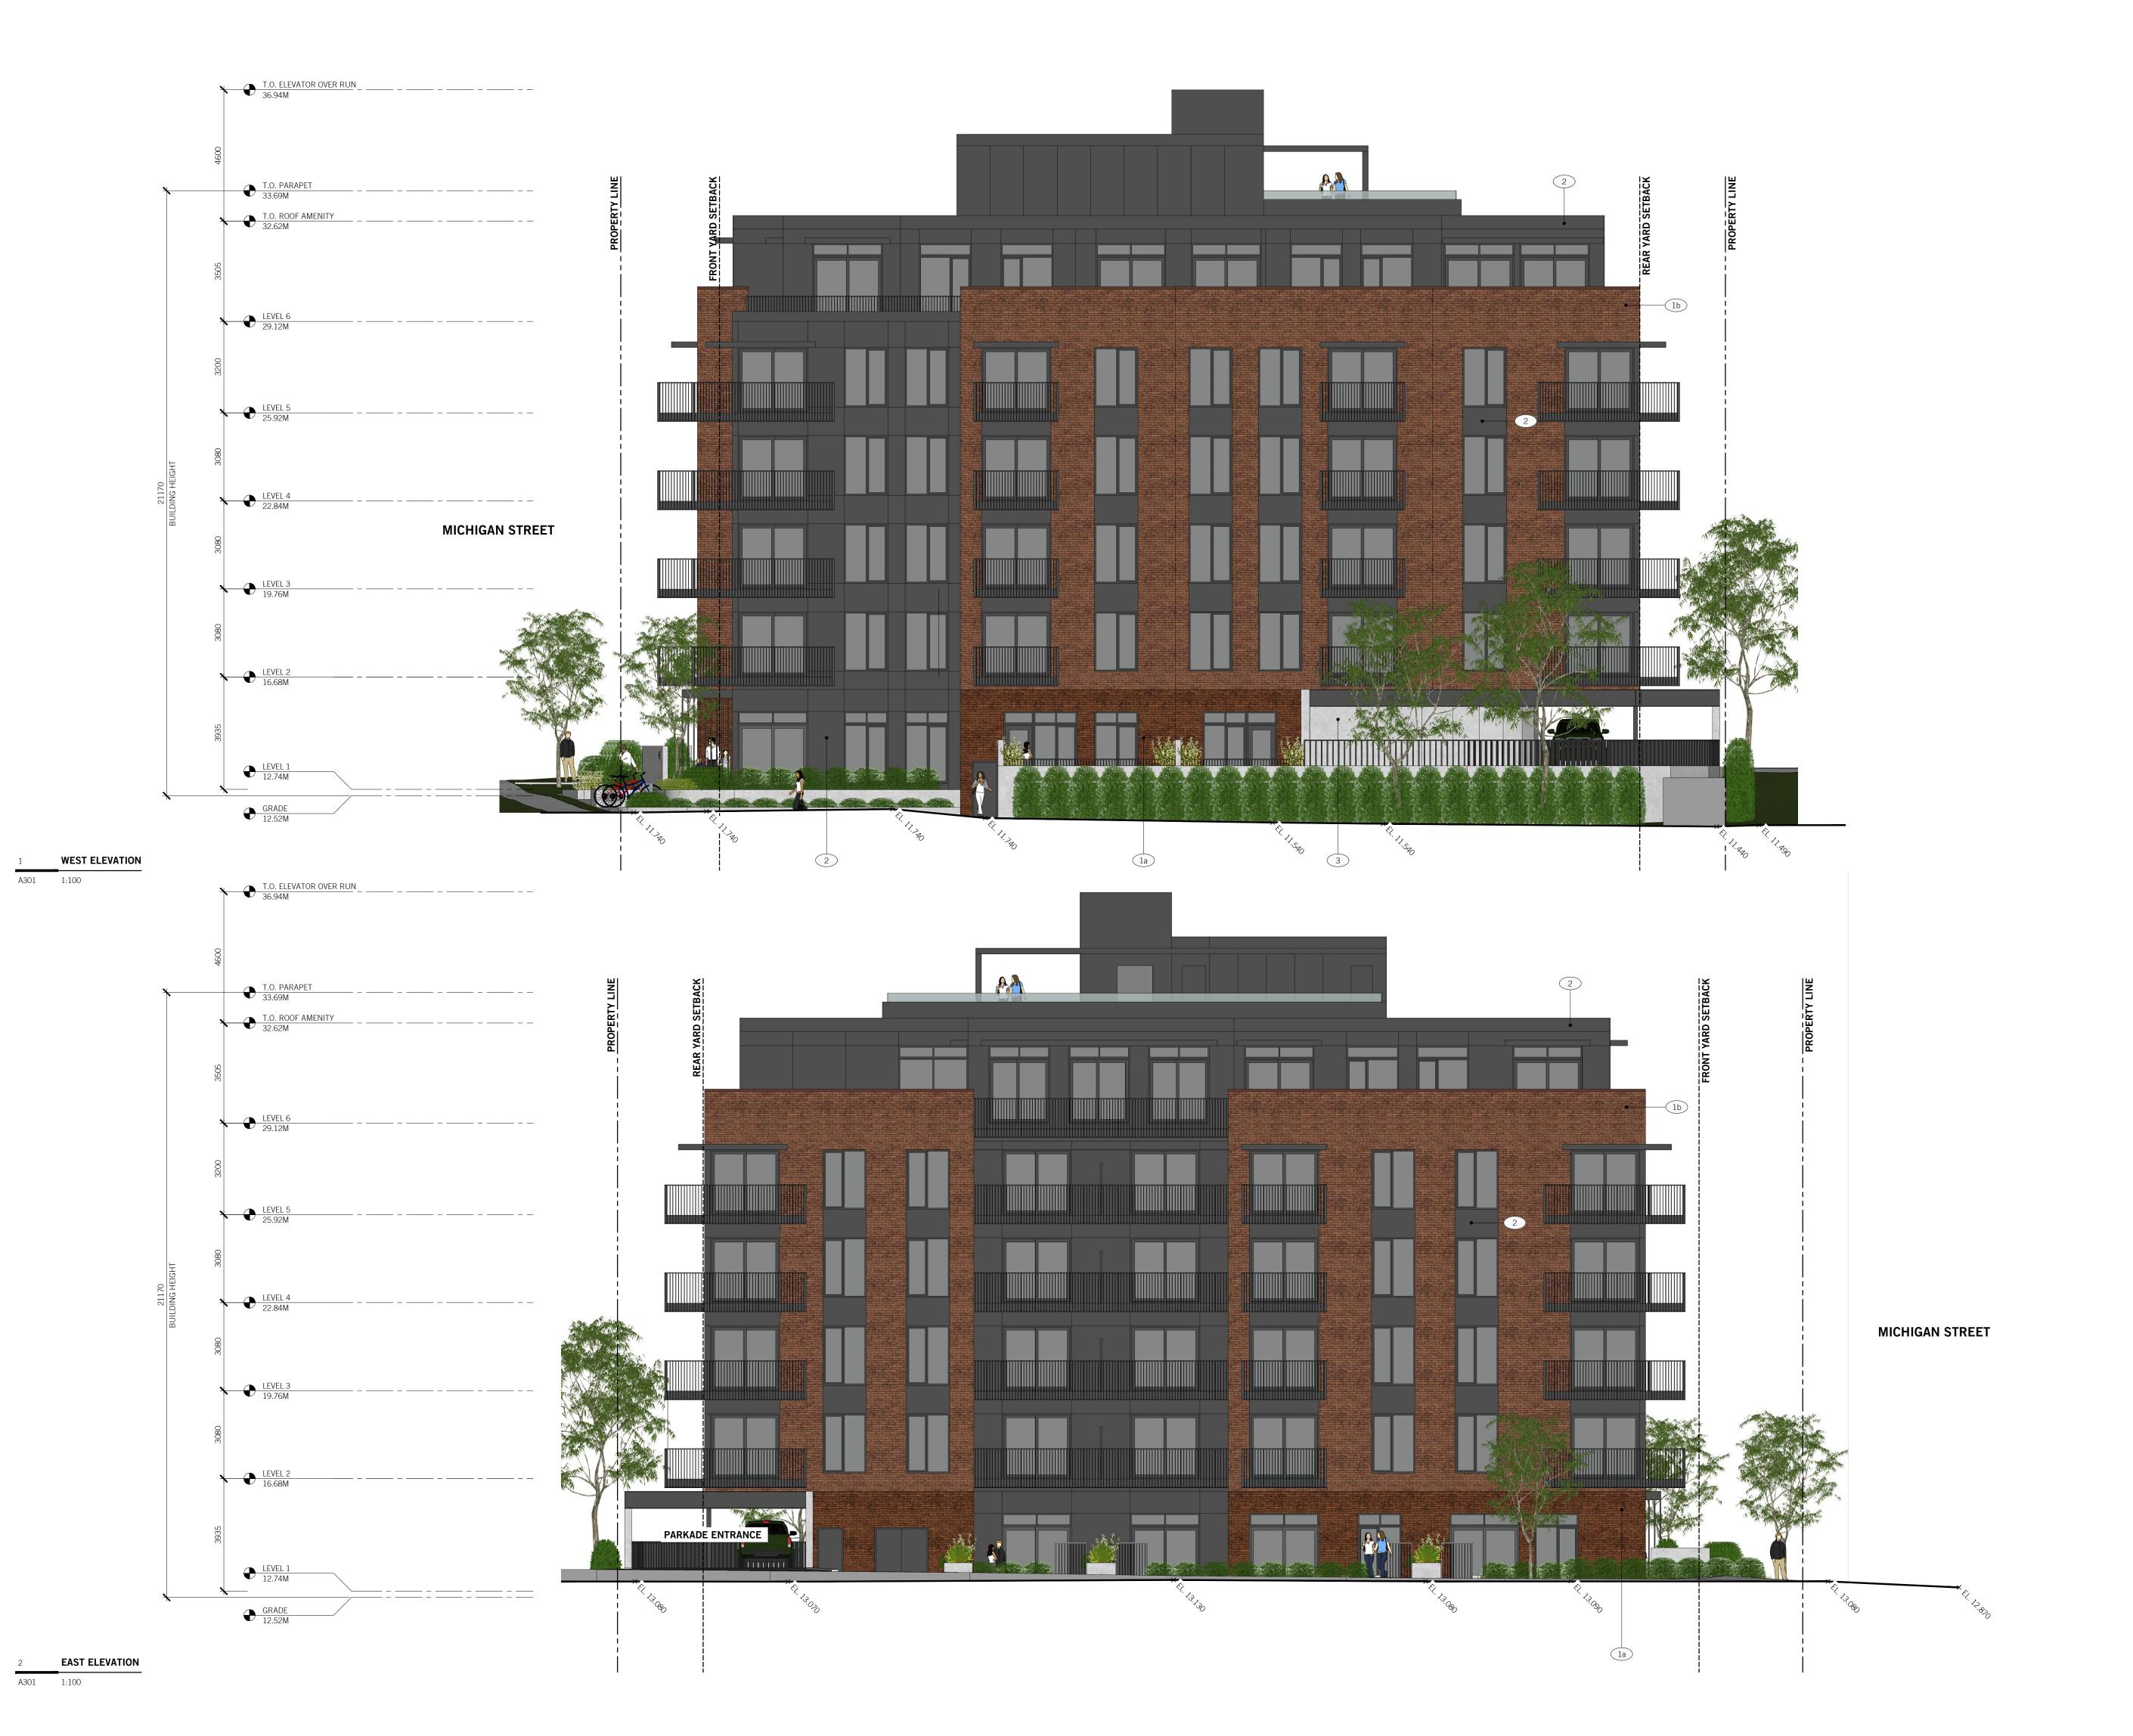

2024-12-13 PROJECT NO. ISSUE: SCALE: DRAWN BY: CHECKED BY:

2024-004 CALUC 1:100

PROJECT
TRUE

**443 GOVERNMENT** 443 GOVERNMENT STREET

VICTORIA, BC

**ELEVATIONS** 

SOUTH ELEVATION

PROJECT

DATE: 2024-12-13 PROJECT NO. 2024-004 ISSUE: CALUC SCALE: 1:100 DRAWN BY: CHECKED BY:

**443 GOVERNMENT** 443 GOVERNMENT STREET VICTORIA, BC

**ELEVATIONS** 

750 min

Root Flare To Be 25-50mm (1"-2"

-Set Rootball on Compacted