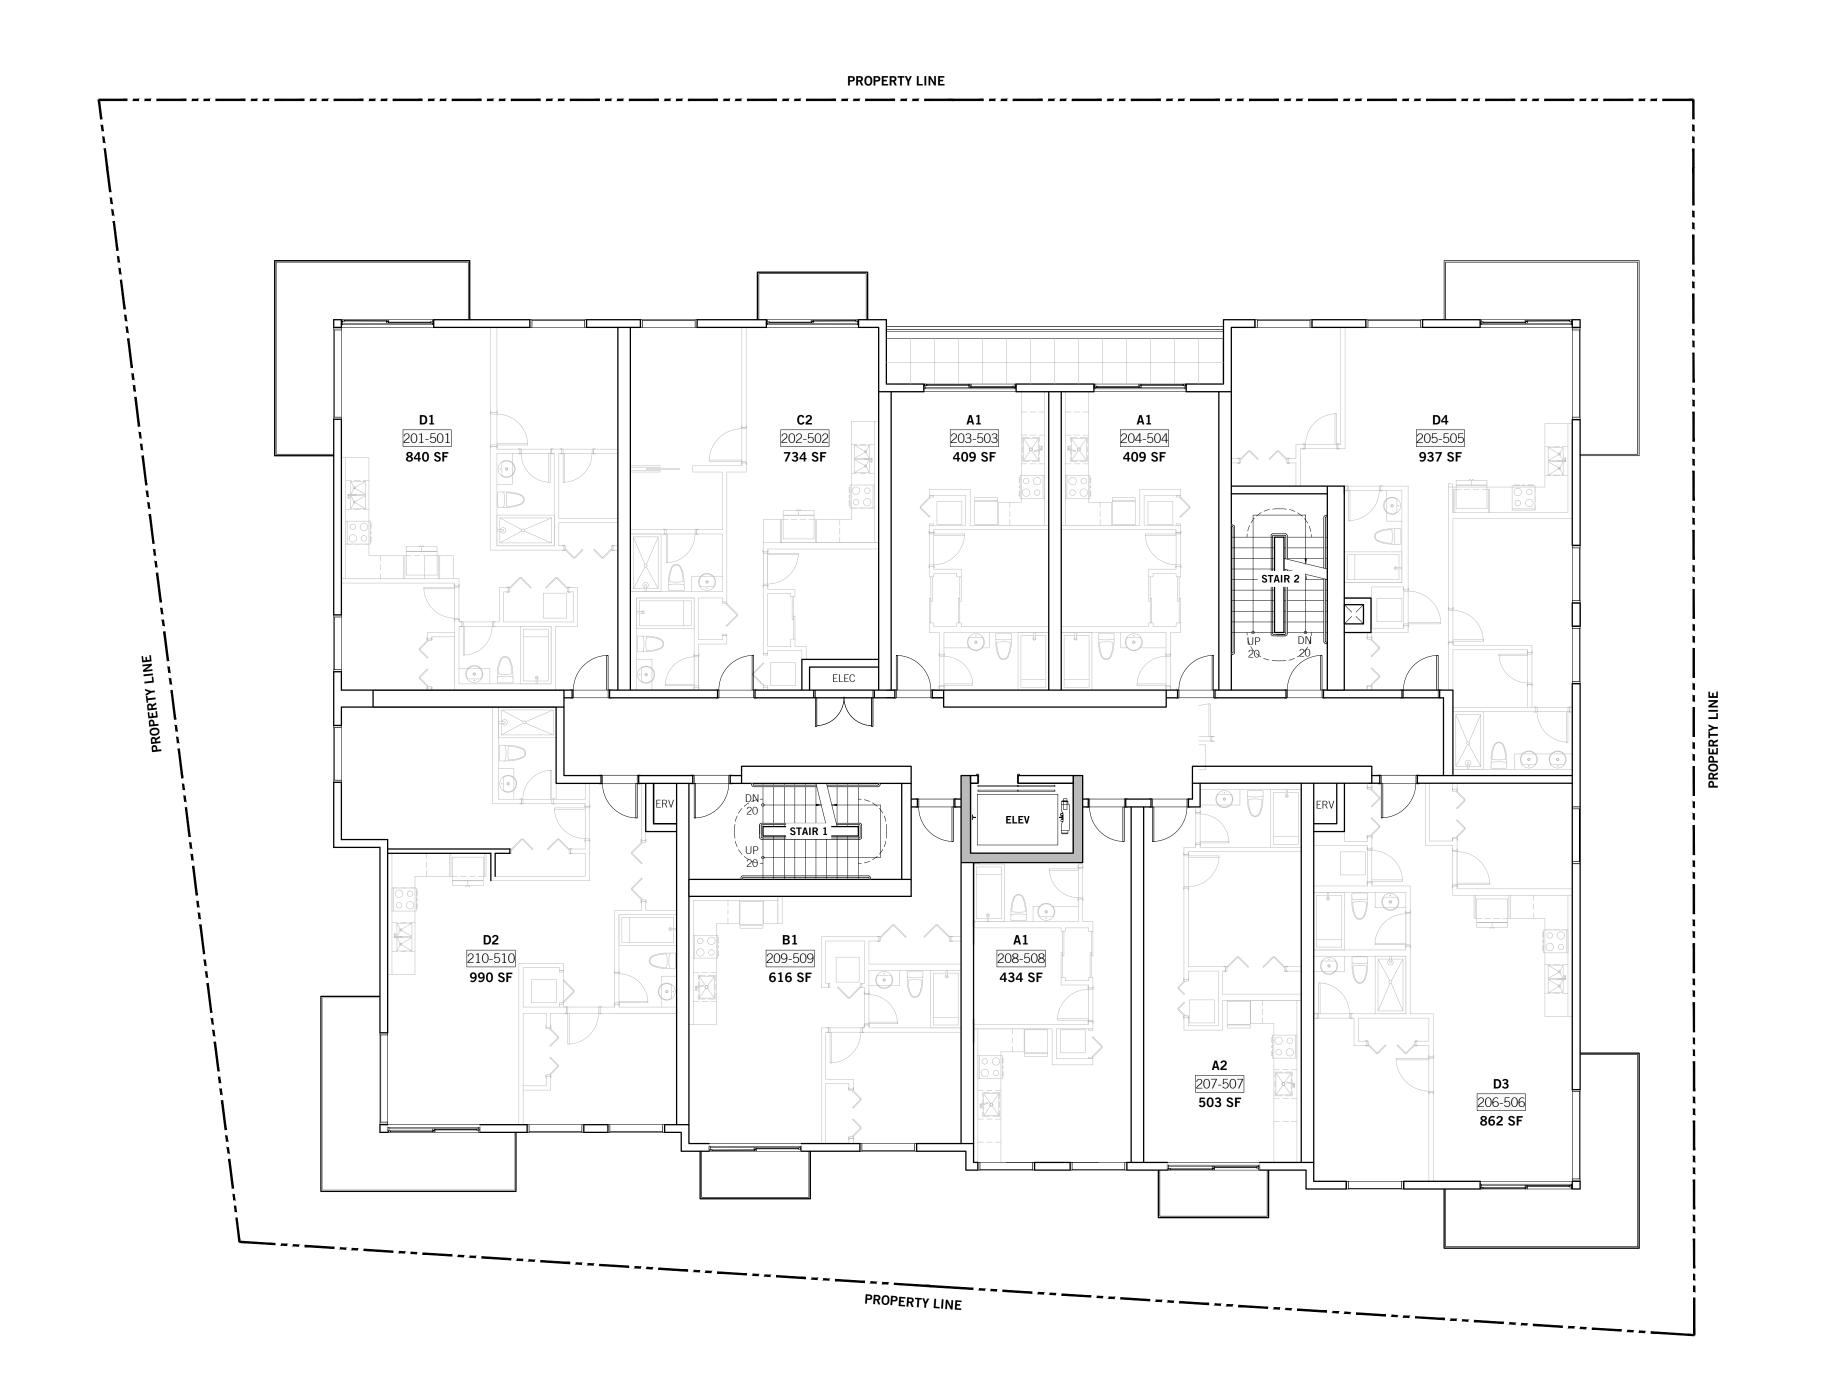

PROJECT

DATE:
PROJECT NO.
ISSUE:
SCALE:
DRAWN BY:
CHECKED BY:

2024-12-13 2024-004 CALUC 1:100 BC JB

443 GOVERNMENT 443 GOVERNMENT STREET VICTORIA, BC

**A20**1

FLOOR PLAN L1

2024-12-13