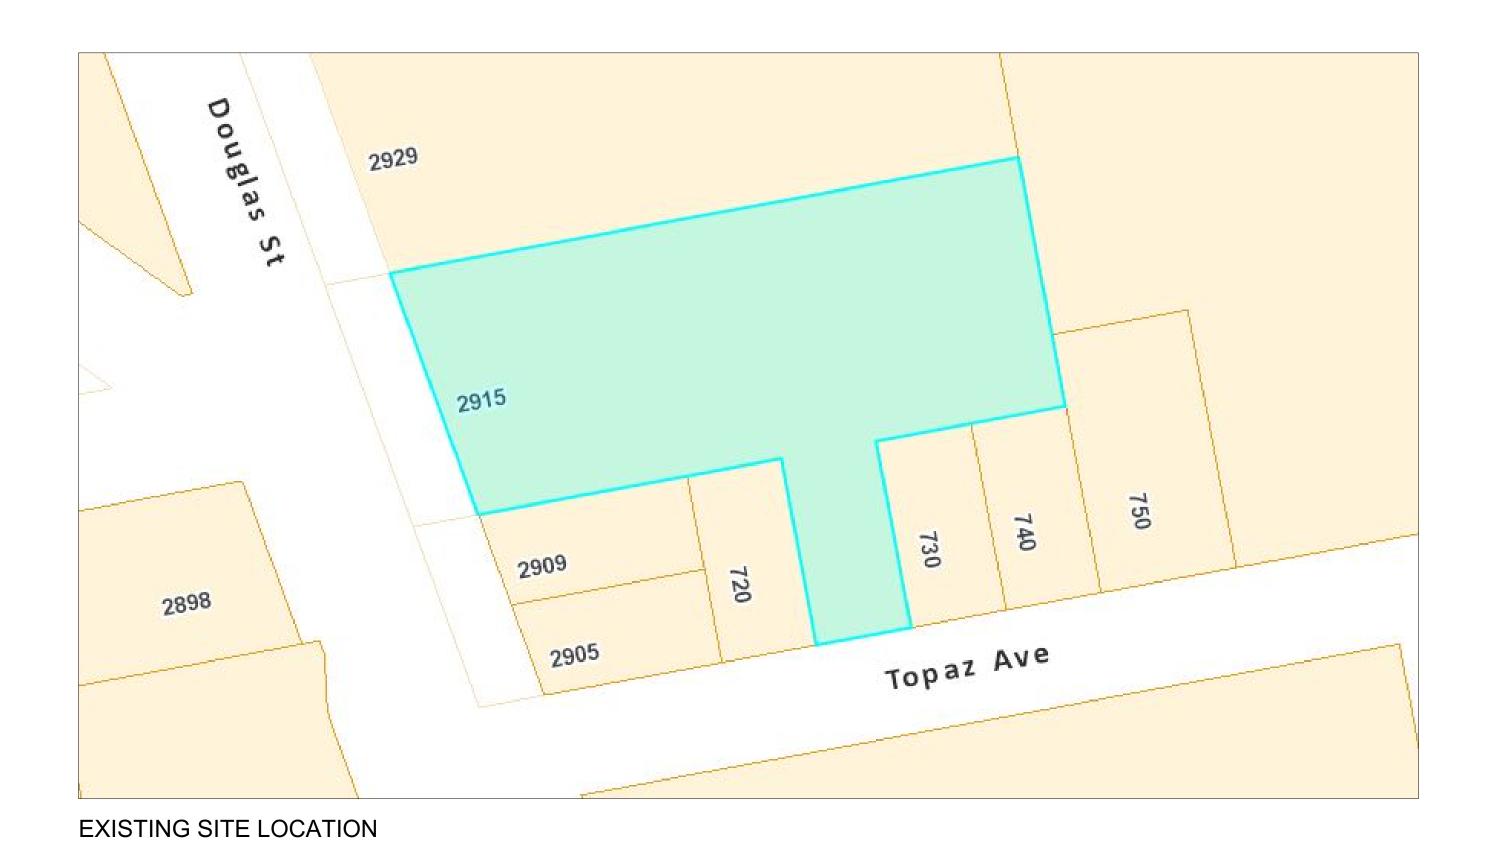

PROJECT:

SECOND FLOOR T.U.P

2915 DOUGLAS STREET VICTORIA, BC

CLIENT

**BC HOUSING** 

SUE FOR: DATE:

SAC PROJECT NO.:

BCH-2915-19

RAWN BY:

JANUARY 31, 2019

SCALE:

NTS

DRAWING TITLE:

SITE LOCATION & CODE REVIEW

DRAWING NUMBER:

**A1** 