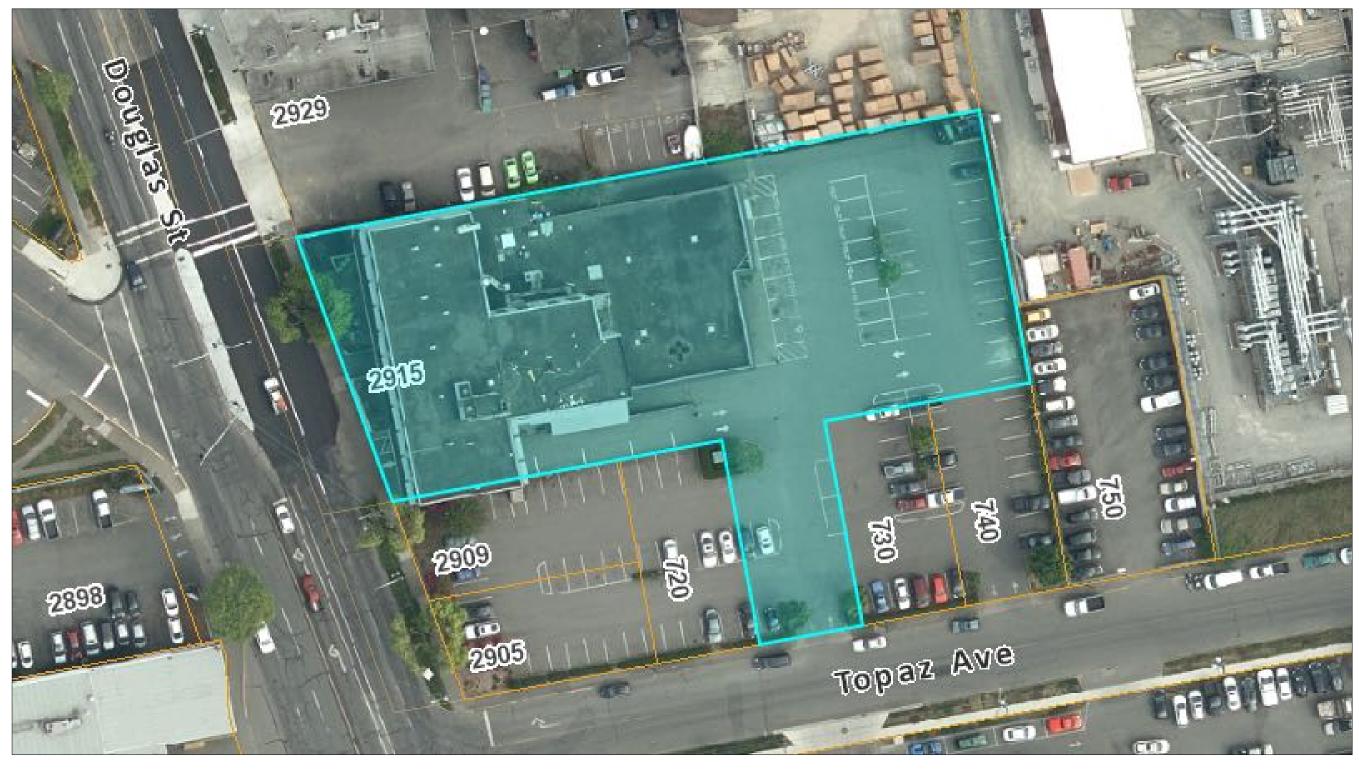

AERIAL VIEW - EXISTING BUILDING LOCATION

UNIT LOCATION IN BUILDING 11

| BUILDING CODE REVIEW                     |                                                        |  |
|------------------------------------------|--------------------------------------------------------|--|
| BUILDING CODE:                           | 2018 BRITISH COLUMBIA BUILDING CODE                    |  |
| EXISTING MAJOR BUILDING OCCUPANCIES:     | GROUP C - RESIDENTIAL OCCUPANCY                        |  |
|                                          | GROUP A,2 - ASSEMBLY OCCUPANCY                         |  |
| BUILDING AREA:                           | 1638 SQUARE METRES                                     |  |
| BUILDING HEIGHT:                         | 4 STOREYS                                              |  |
| SPRINKLERED:                             | YES                                                    |  |
| FIRE ALARM:                              | YES                                                    |  |
| STREETS FACED:                           | 2                                                      |  |
| CONSTRUCTION ARTICLE:                    | 3.2.2.50 - GROUP C, UP TO 6 STOREYS, SPRINKLERED       |  |
| ALLOWABLE BUILDING HEIGHT:               | 6 STOREYS                                              |  |
| ALLOWABLE BUILDING AREA:                 | 1800 SQUARE METRES IF 4 STOREYS IN BUILDING HEIGHT     |  |
| ALLOWABLE CONSTRUCTION:                  | COMBUSTIBLE OR NONCOMBUSTIBLE                          |  |
| SPRINKLERED:                             | REQUIRED                                               |  |
| FLOOR ASSEMBLIES FRR:                    | NOT LESS THAN 1 HOUR                                   |  |
| MEZZANINE FRR:                           | NOT LESS THAN 1 HOUR                                   |  |
| LOADBEARING WALLS, COLUNMS & ARCHES FRR: | NOT LESS THAN THAT REQUIRED FOR THE SUPPORTED ASSEMBLY |  |
| TRAVEL DISTANCE (BCBC 3.4.2.5.b):        | 45 METRES (BUILDING COMPLIES)                          |  |

PROJECT:

SECOND FLOOR T.U.P

2915 DOUGLAS STREET VICTORIA, BC

CLIENT

**BC HOUSING** 

SUE FOR: DATE:

SAC PROJECT NO.:

BCH-2915-19

RAWN BY:

JANUARY 31, 2019

SCALE:

NTS

DRAWING TITLE:

SITE LOCATION & CODE REVIEW

DRAWING NUMBER:

**A1** 