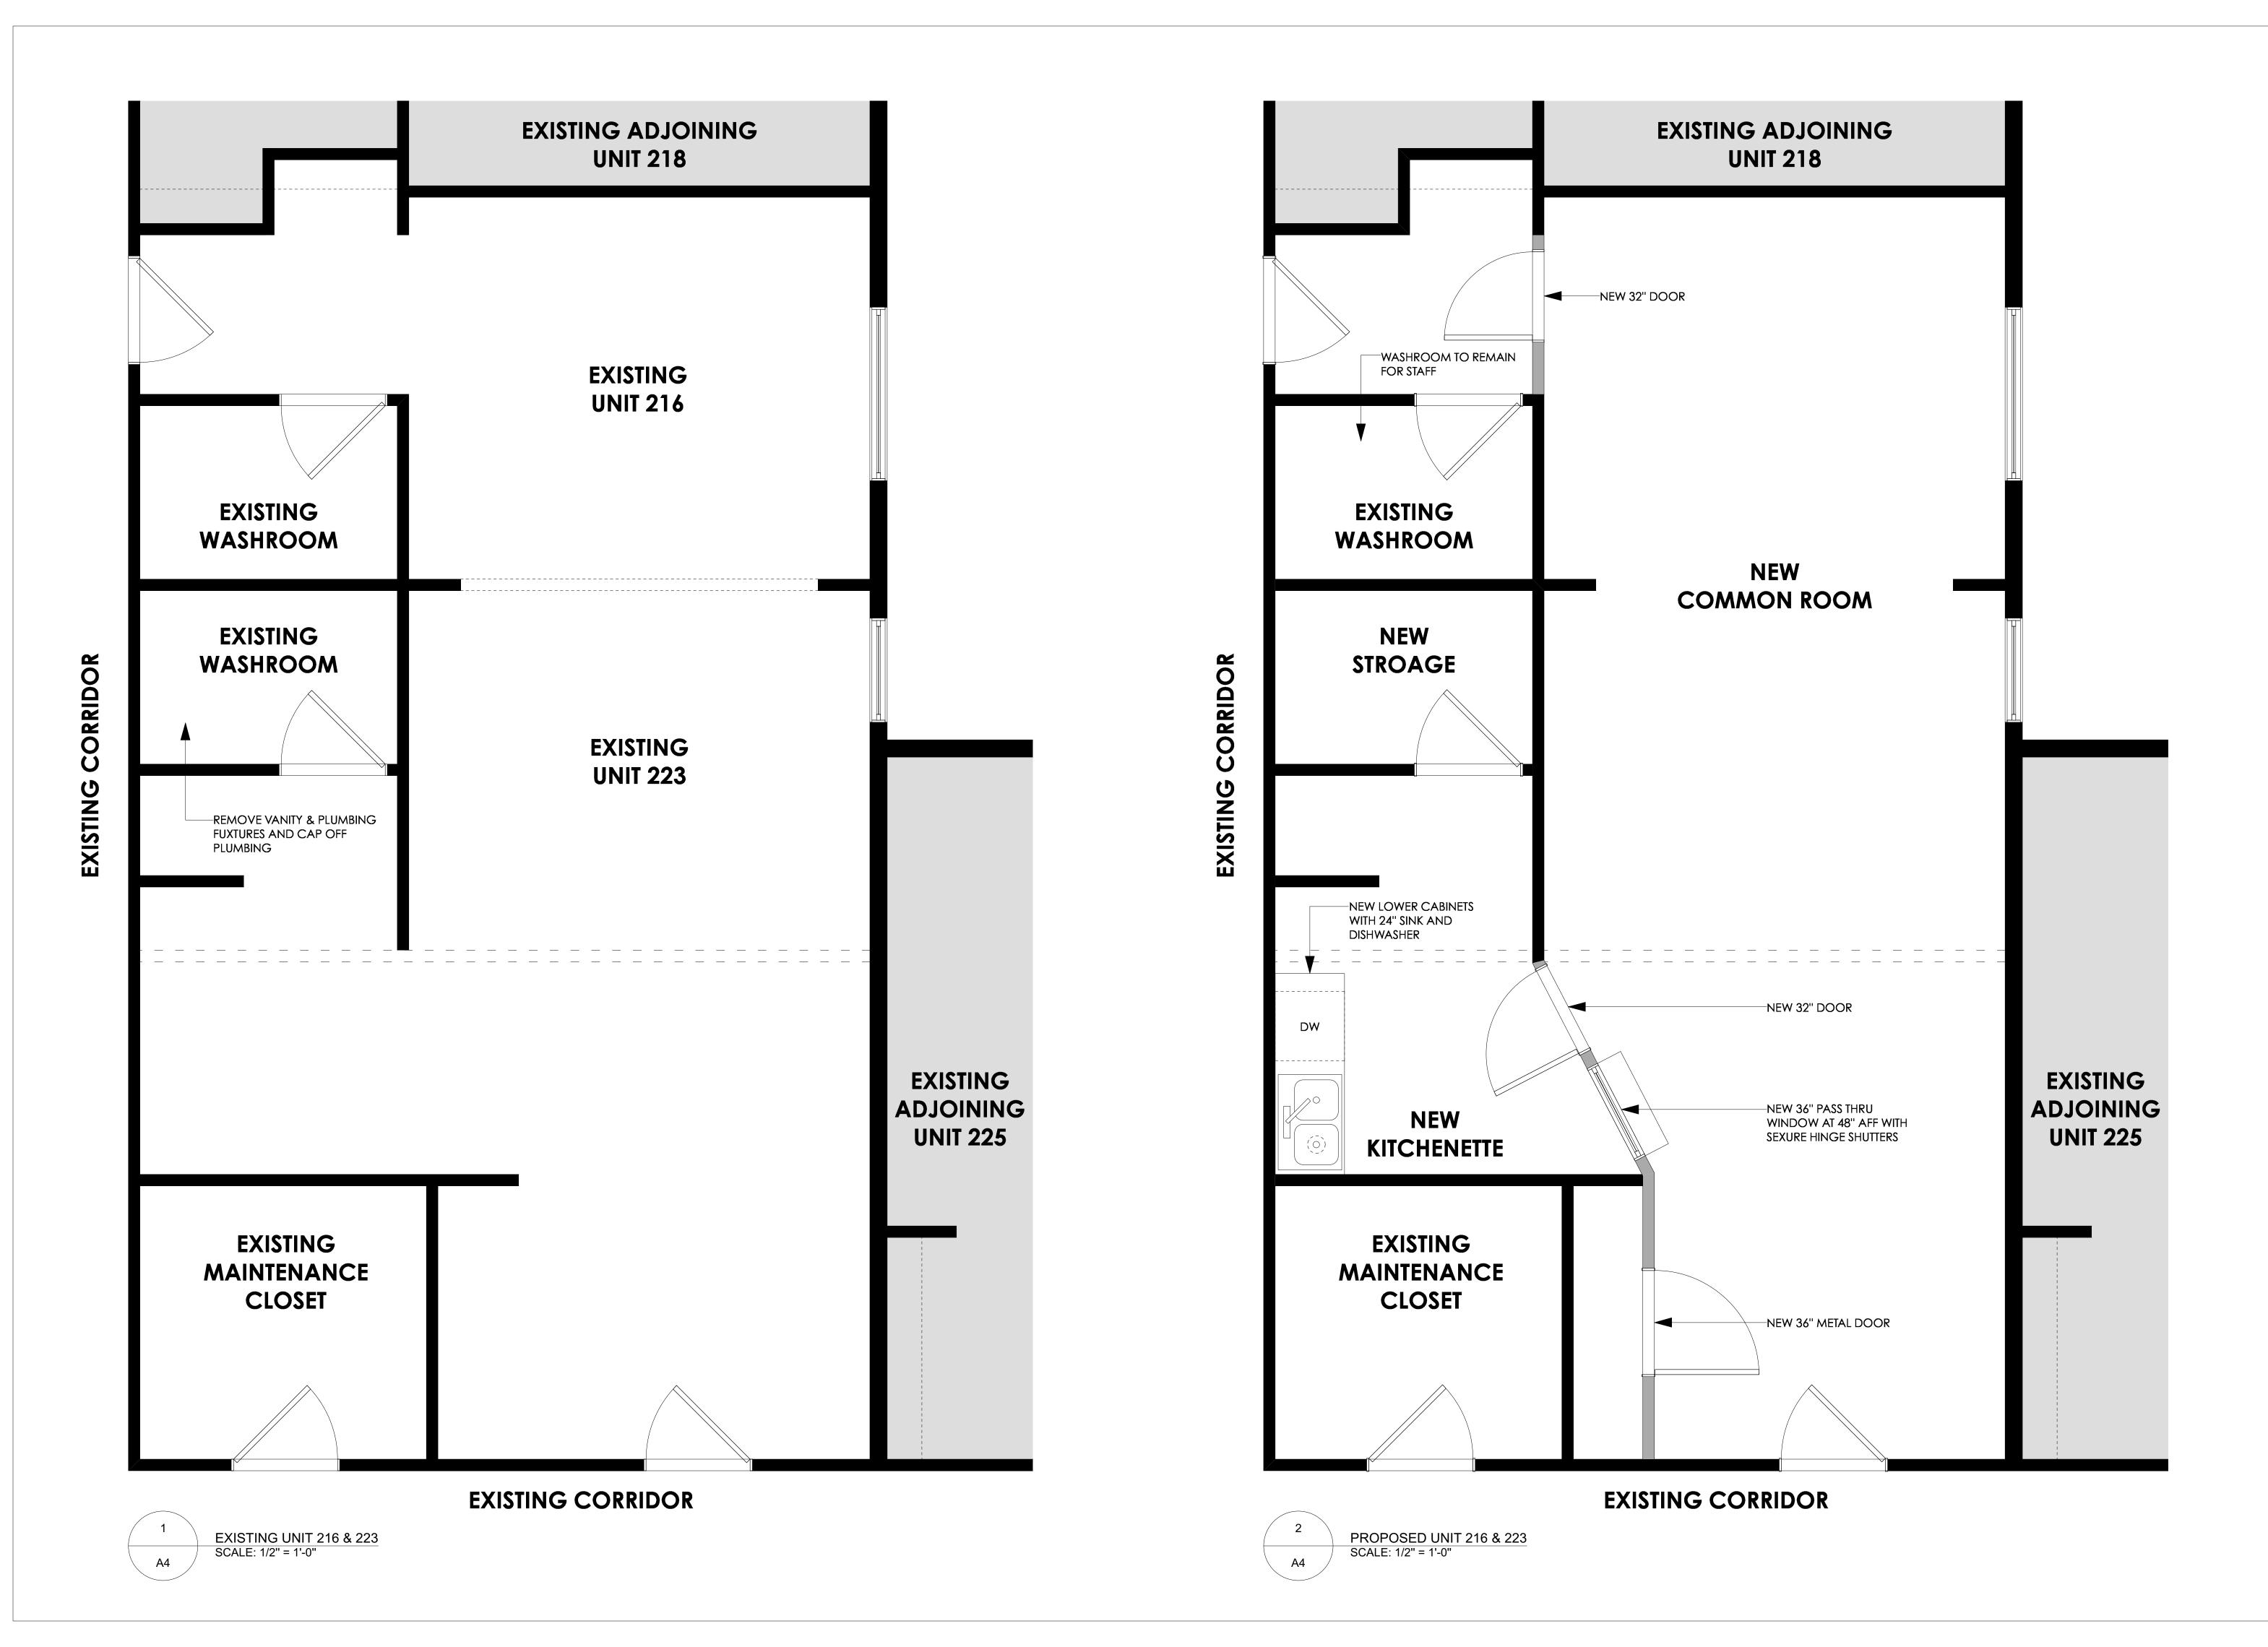

A2

| PARTITION LEGEND                                                     |  |  |
|----------------------------------------------------------------------|--|--|
| EXISTING PARTITION - TO REMAIN                                       |  |  |
| EXISTING PARTITION - TO BE DEMOLISHED                                |  |  |
| NEW 3 5/8" STEEL STUDS @ 16" O.C WITH 1/2" GWB ON EACH SIDE, PAINTED |  |  |

CORRIDOR **EXISTING** 

PROJECT:

SECOND FLOOR T.U.P

2915 DOUGLAS STREET VICTORIA, BC

CLIENT:

**BC HOUSING** 

Steller

ARCHITECTURAL
CONSULTING

1/2" = 1'-0"

DRAWING TITLE:

EXISTING & NEW UNITS 216 & 223

DRAWING NUMBER:

A4