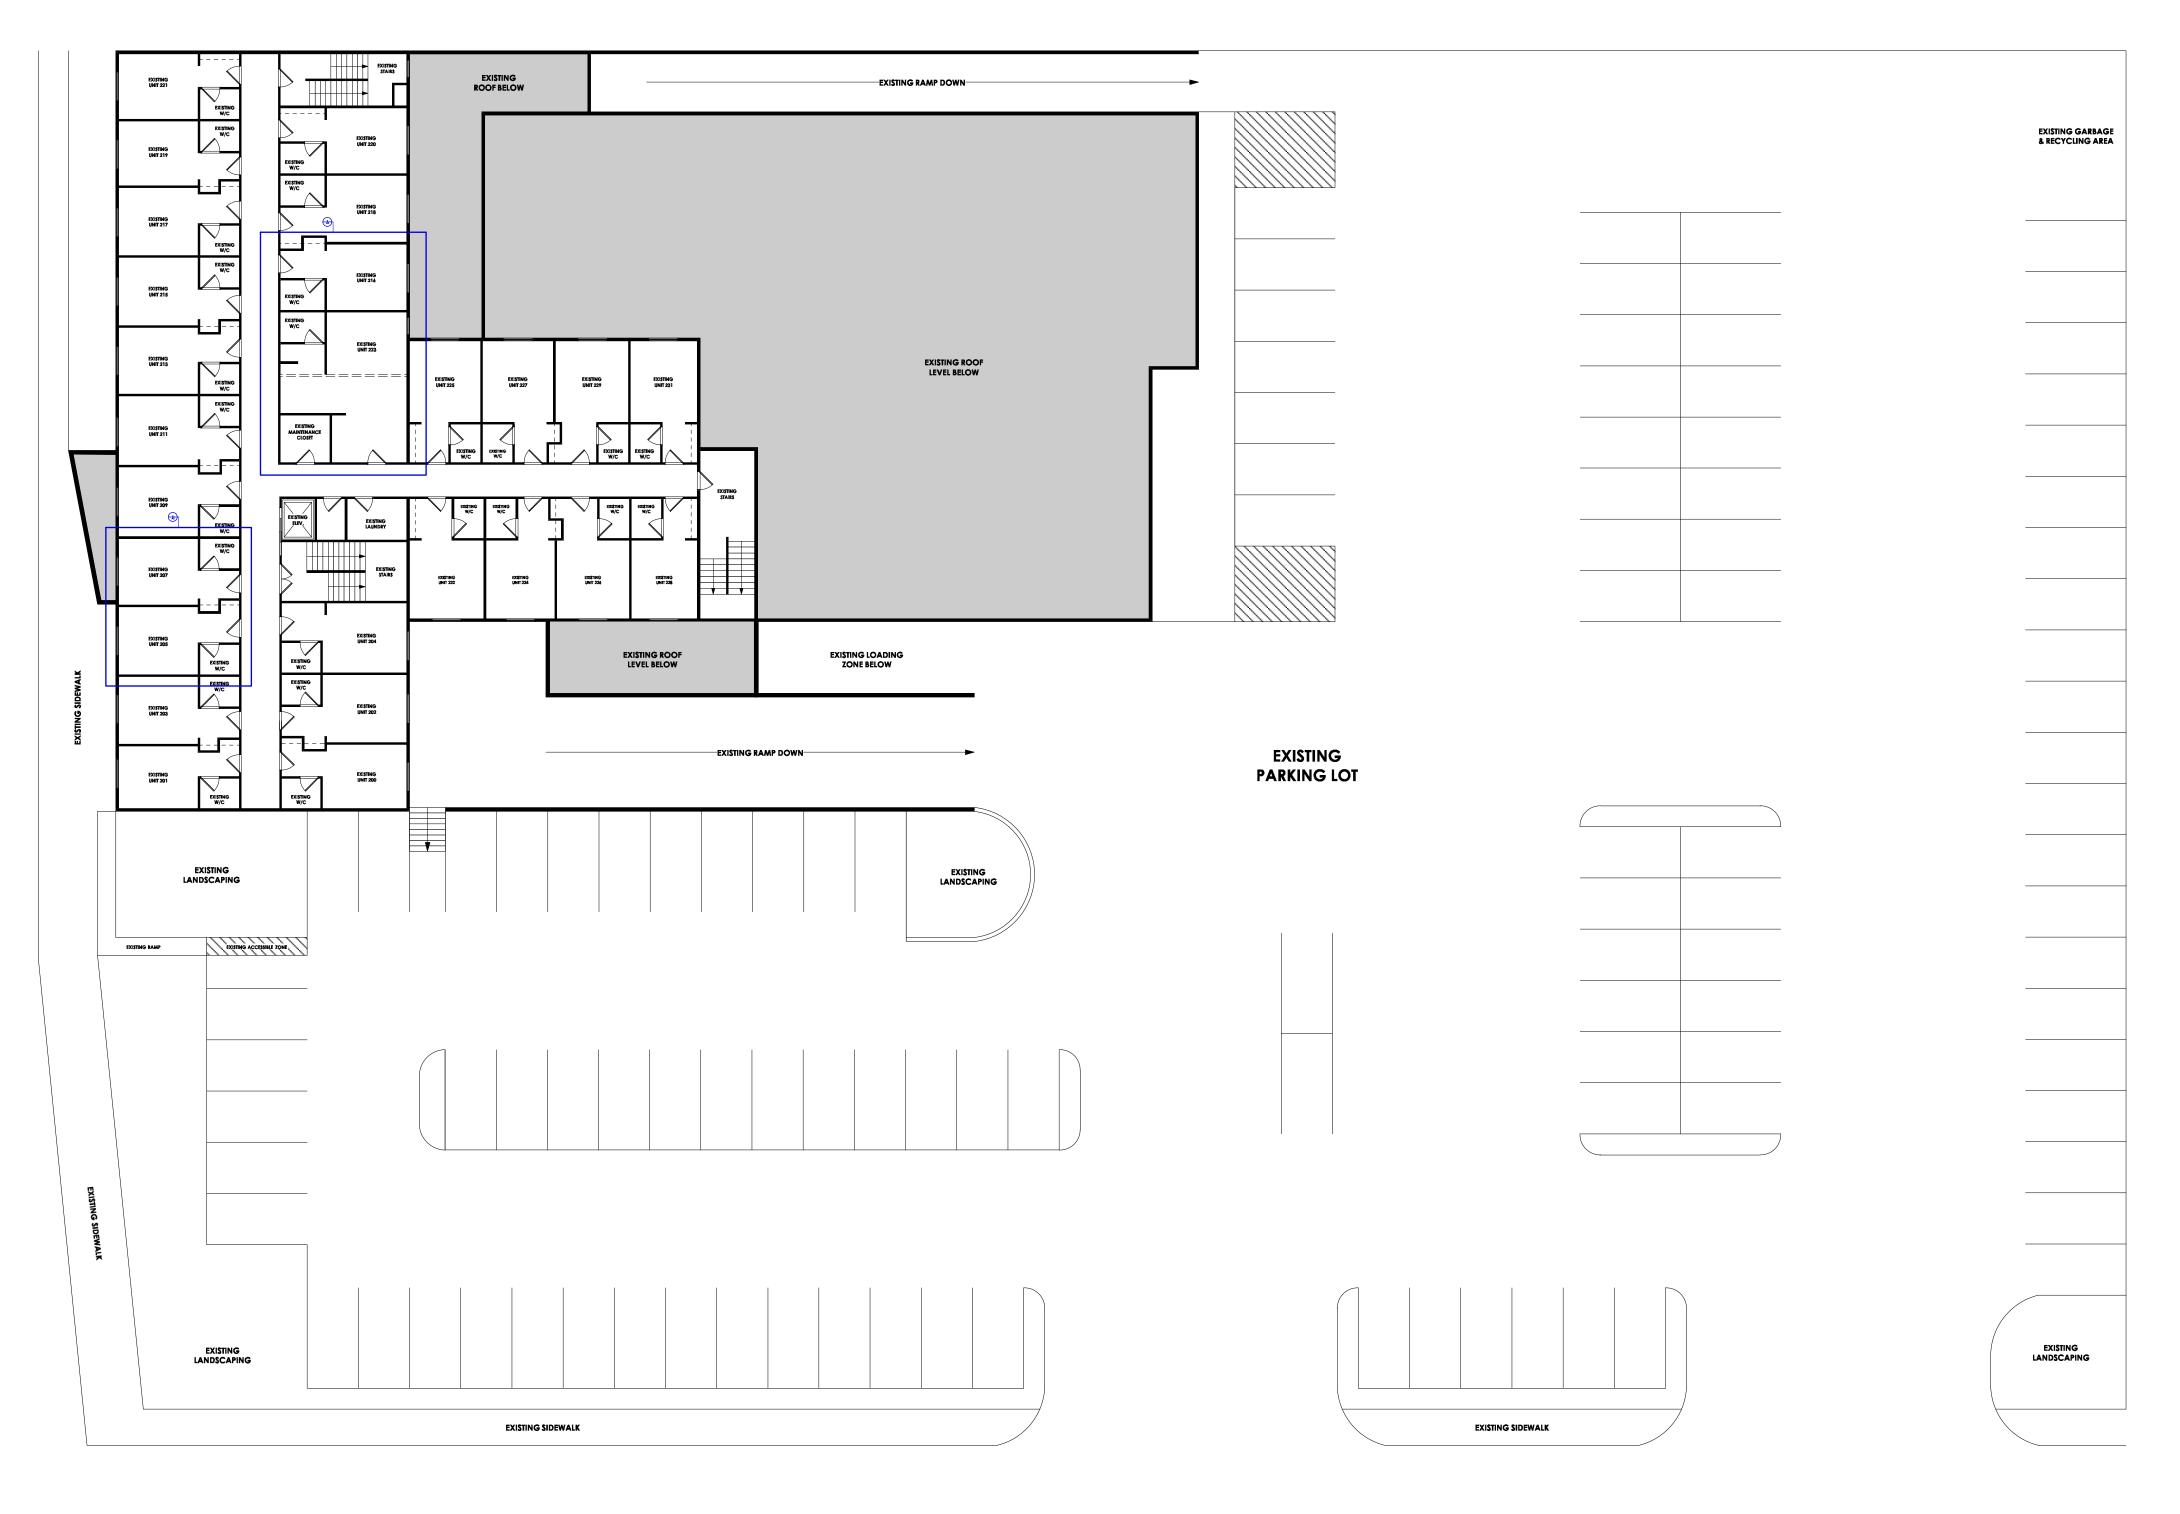

TOPAZ AVENUE

PROJECT:

SECOND FLOOR T.U.P

2915 DOUGLAS STREET VICTORIA, BC

CLIEN

BC HOUSING

FOR: DATE:

BCH-2915-19

SAC PROJECT NO.:

DRAWN BY:

JANUARY 31, 2019

SCALE:

1/16" = 1'-0"

DRAWING TITLE:

EXISTING SITE PLAN & SECOND FLOOR PLAN

DRAWING NUMBER: