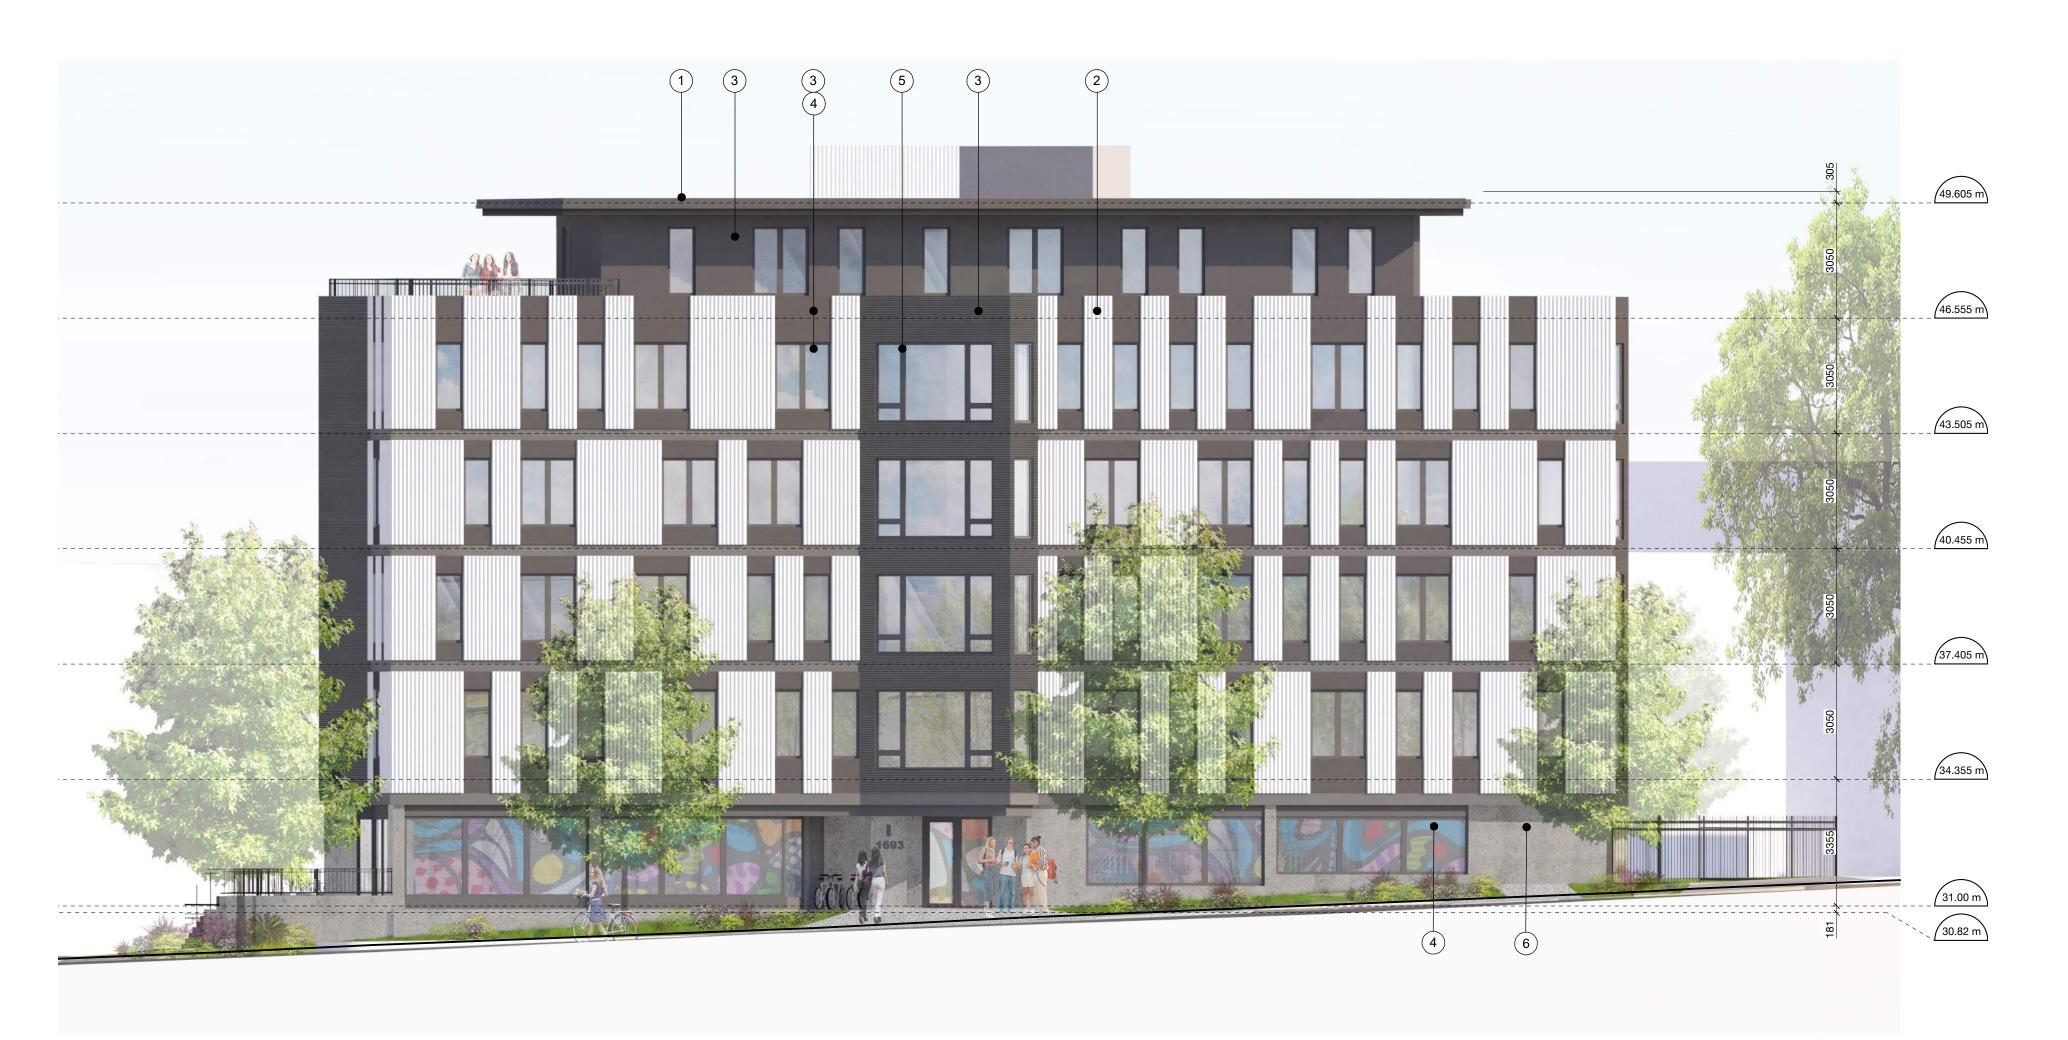

South Elevation Scale 1:100

**Material Examples** Finish Legend 1 Pre-finished Metal 'Weathered Zinc' (Flashings and Parapets) 2 Corrugated Metal Cladding 'Surf White' (L2-L5 only) 3 Charcoal Ceraclad 'Zen Garden' (L2-L5 Only) (4) Glazing 5 Black Vinyl Window Frames (L1 to L6) 6 Exposed Concrete (Ground Level Only)

2 East Elevation
Scale 1:100

NOTES:

General information, dimensions & specifications on these drawings are subject to confirmation and are not to be used as part of construction contract documentation.

copyright reserved. these drawings and designs are and at all times remain the property of d'ambrosio architecture to be used for the project shown and may not be reproduced without written consent.