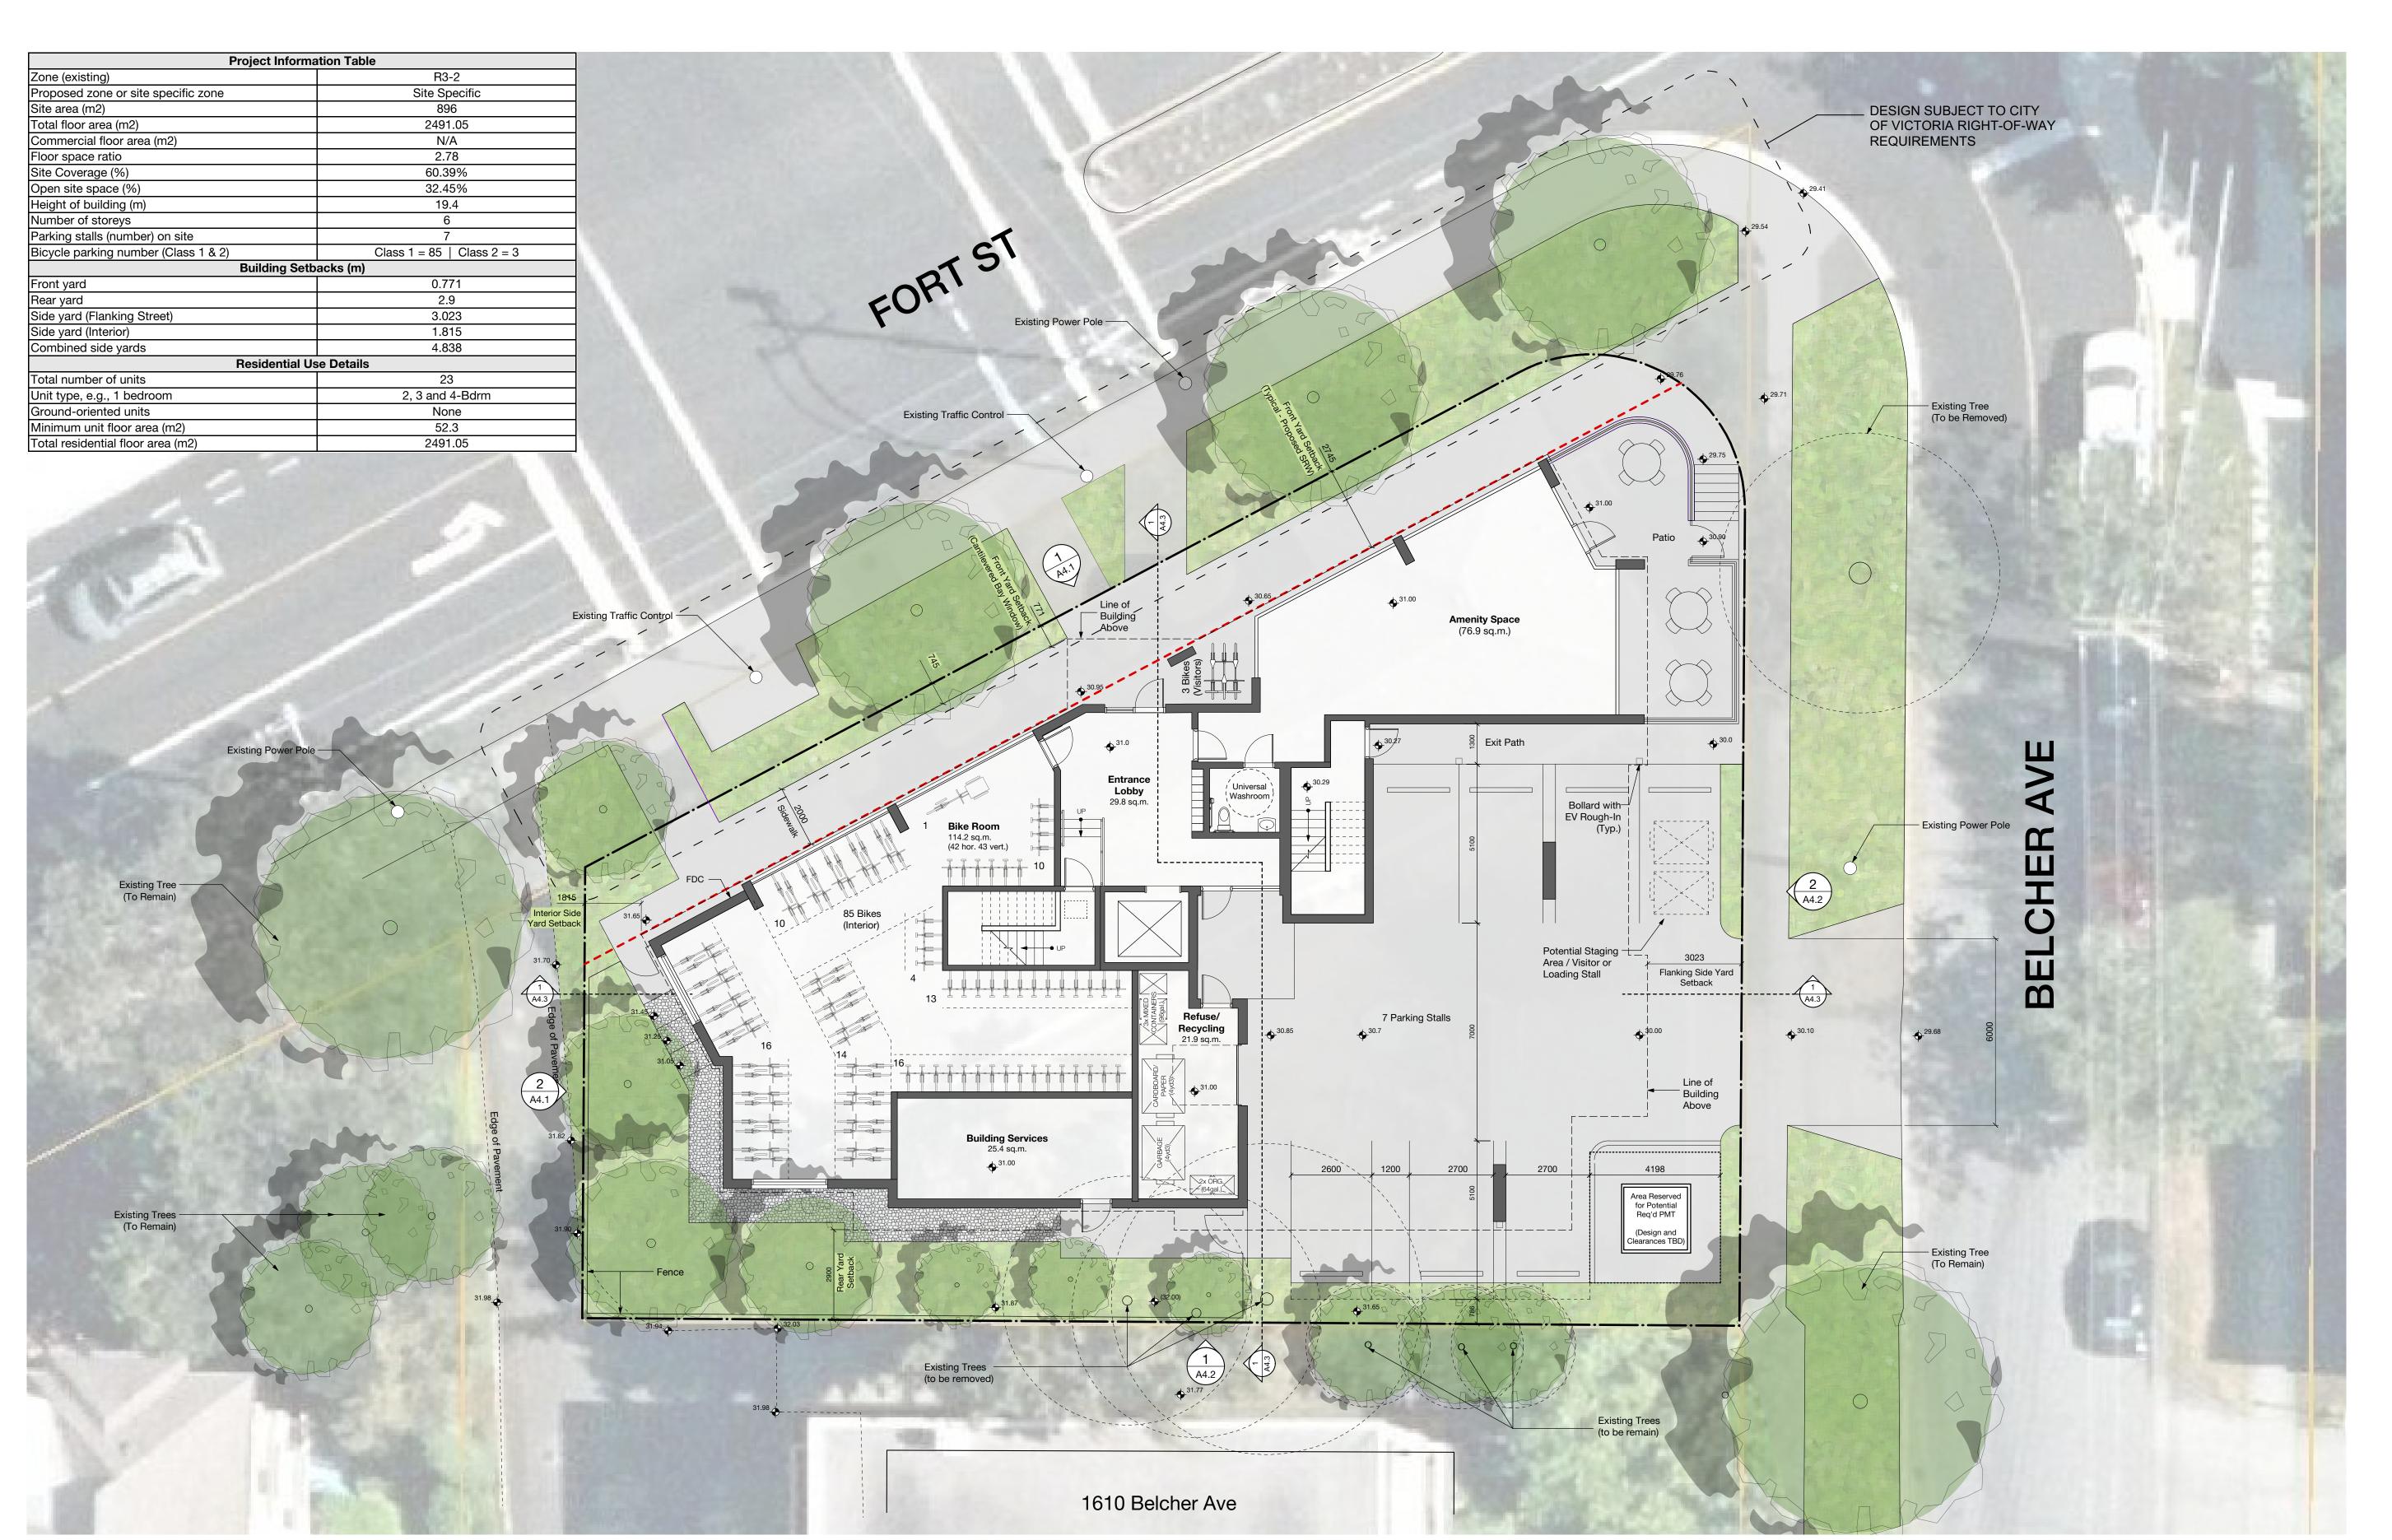

#### NOTES:

- 1. General information, dimensions & specifications on these drawings are subject to confirmation and are not to be used as part of construction contract documentation.
- Refer to landscape architectural drawings for paving and plant materials information.

copyright reserved. these drawings and designs are and at all times remain the property of d'ambrosio architecture to be used for the project shown and may not be reproduced without written consent.

project name

Student Rental Housing

1693 Fort Street

sheet title

Site Plan / L1 Floorplan

| project no.  | 20-17                             |  |
|--------------|-----------------------------------|--|
| drawing file | 20-17 Student Housing CURRENT.vwx |  |
| date issued  | November 18, 2020                 |  |
| scale        | As Noted                          |  |
| drawn by     | MZ                                |  |
| checked by   | ES                                |  |
| revision no. | sheet no.                         |  |