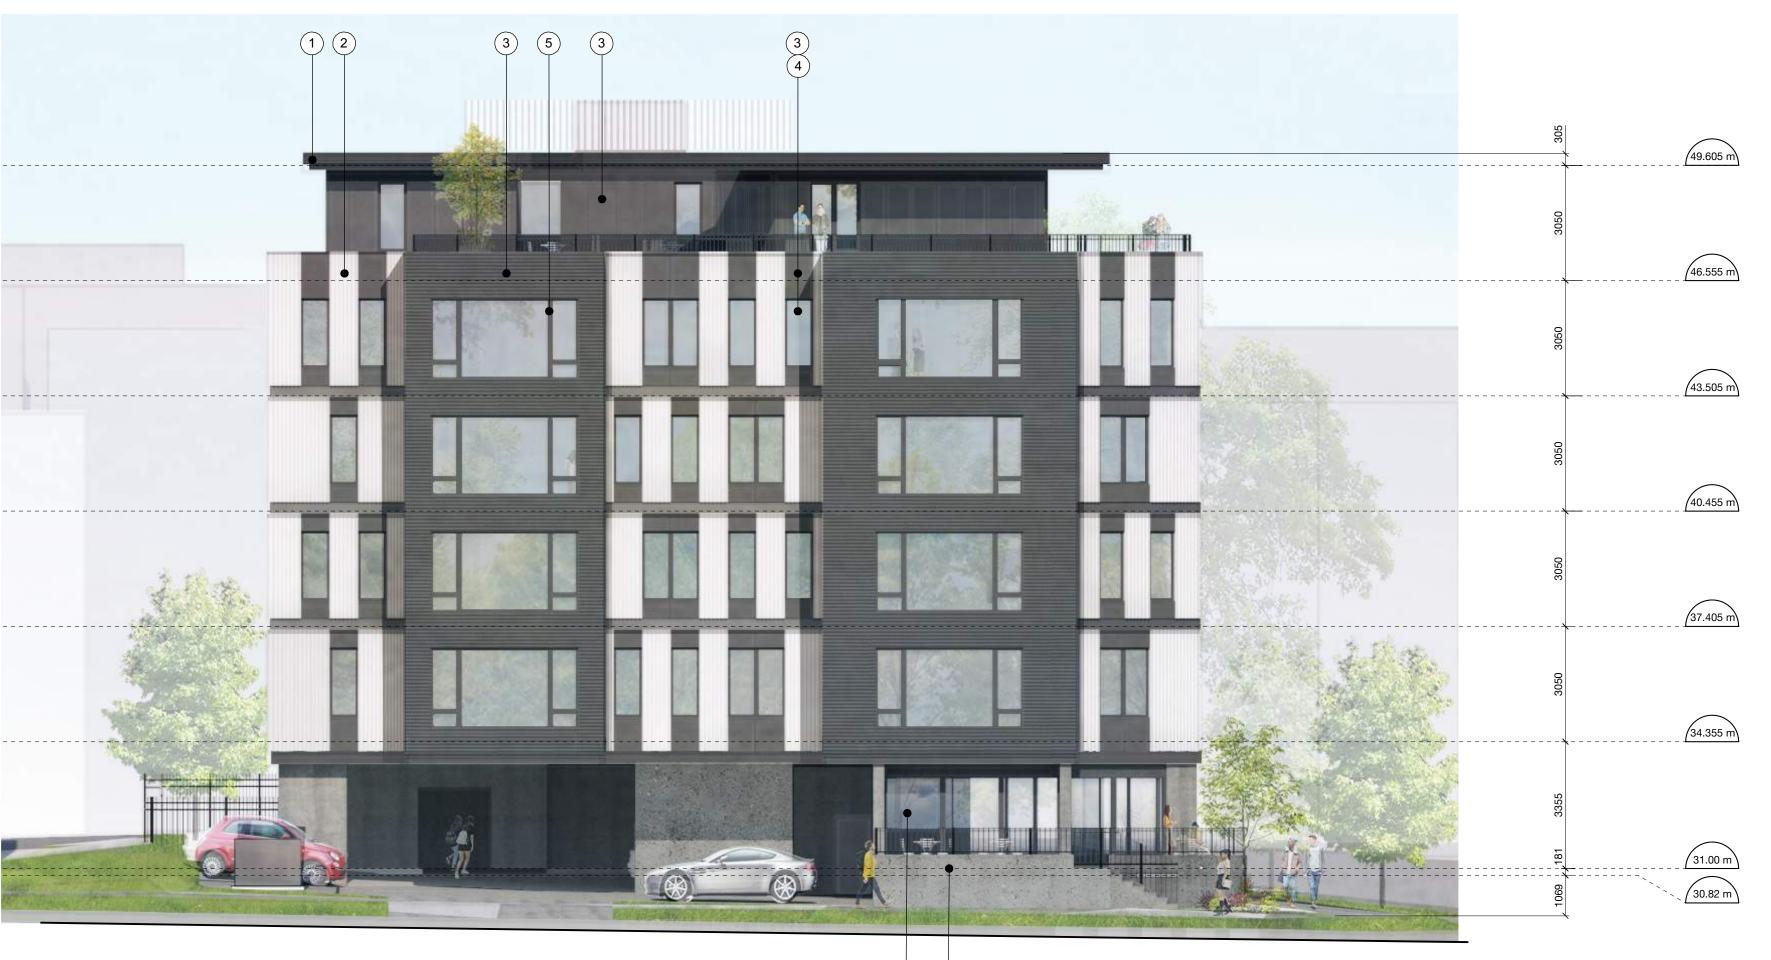

project name

Student Rental Housing 1693 Fort Street

sheet title

Elevations - South and East

| roject no.           | 20-17                      |  |  |
|----------------------|----------------------------|--|--|
| rawing file 20-17 St | tudent Housing CURRENT.vwx |  |  |
| ate issued           | November 18, 2020          |  |  |
| cale                 | As Noted                   |  |  |
| awn by               | MZ                         |  |  |
| necked by            | ES                         |  |  |
| evision no.          | sheet no.                  |  |  |
| 1                    | A4.2                       |  |  |

South Elevation Scale 1:100

**Material Examples** Finish Legend 1 Pre-finished Metal 'Weathered Zinc' (Flashings and Parapets) 2 Corrugated Metal Cladding 'Surf White' (L2-L5 only) 3 Charcoal Ceraclad 'Zen Garden' (L2-L5 Only) (4) Glazing 5 Black Vinyl Window Frames (L1 to L6) 6 Exposed Concrete (Ground Level Only)

2 East Elevation
Scale 1:100

NOTES:

General information, dimensions & specifications on these drawings are subject to confirmation and are not to be used as part of construction contract documentation.

copyright reserved. these drawings and designs are and at all times remain the property of d'ambrosio architecture to be used for the project shown and may not be reproduced without written consent.

description

0 Rezoning and DPA 20/11/18

project name

Student Rental Housing

1693 Fort Street

Elevations - South and East

| project no.       |       | 20-17                     |
|-------------------|-------|---------------------------|
| drawing file 20-1 | 17 St | udent Housing CURRENT.vwx |
| date issued       |       | November 18, 2020         |
| scale             |       | As Noted                  |
| drawn by          |       | MZ                        |
| checked by        |       | ES                        |
| revision no.      |       | sheet no.                 |
| 1                 | 7     | A4.2                      |