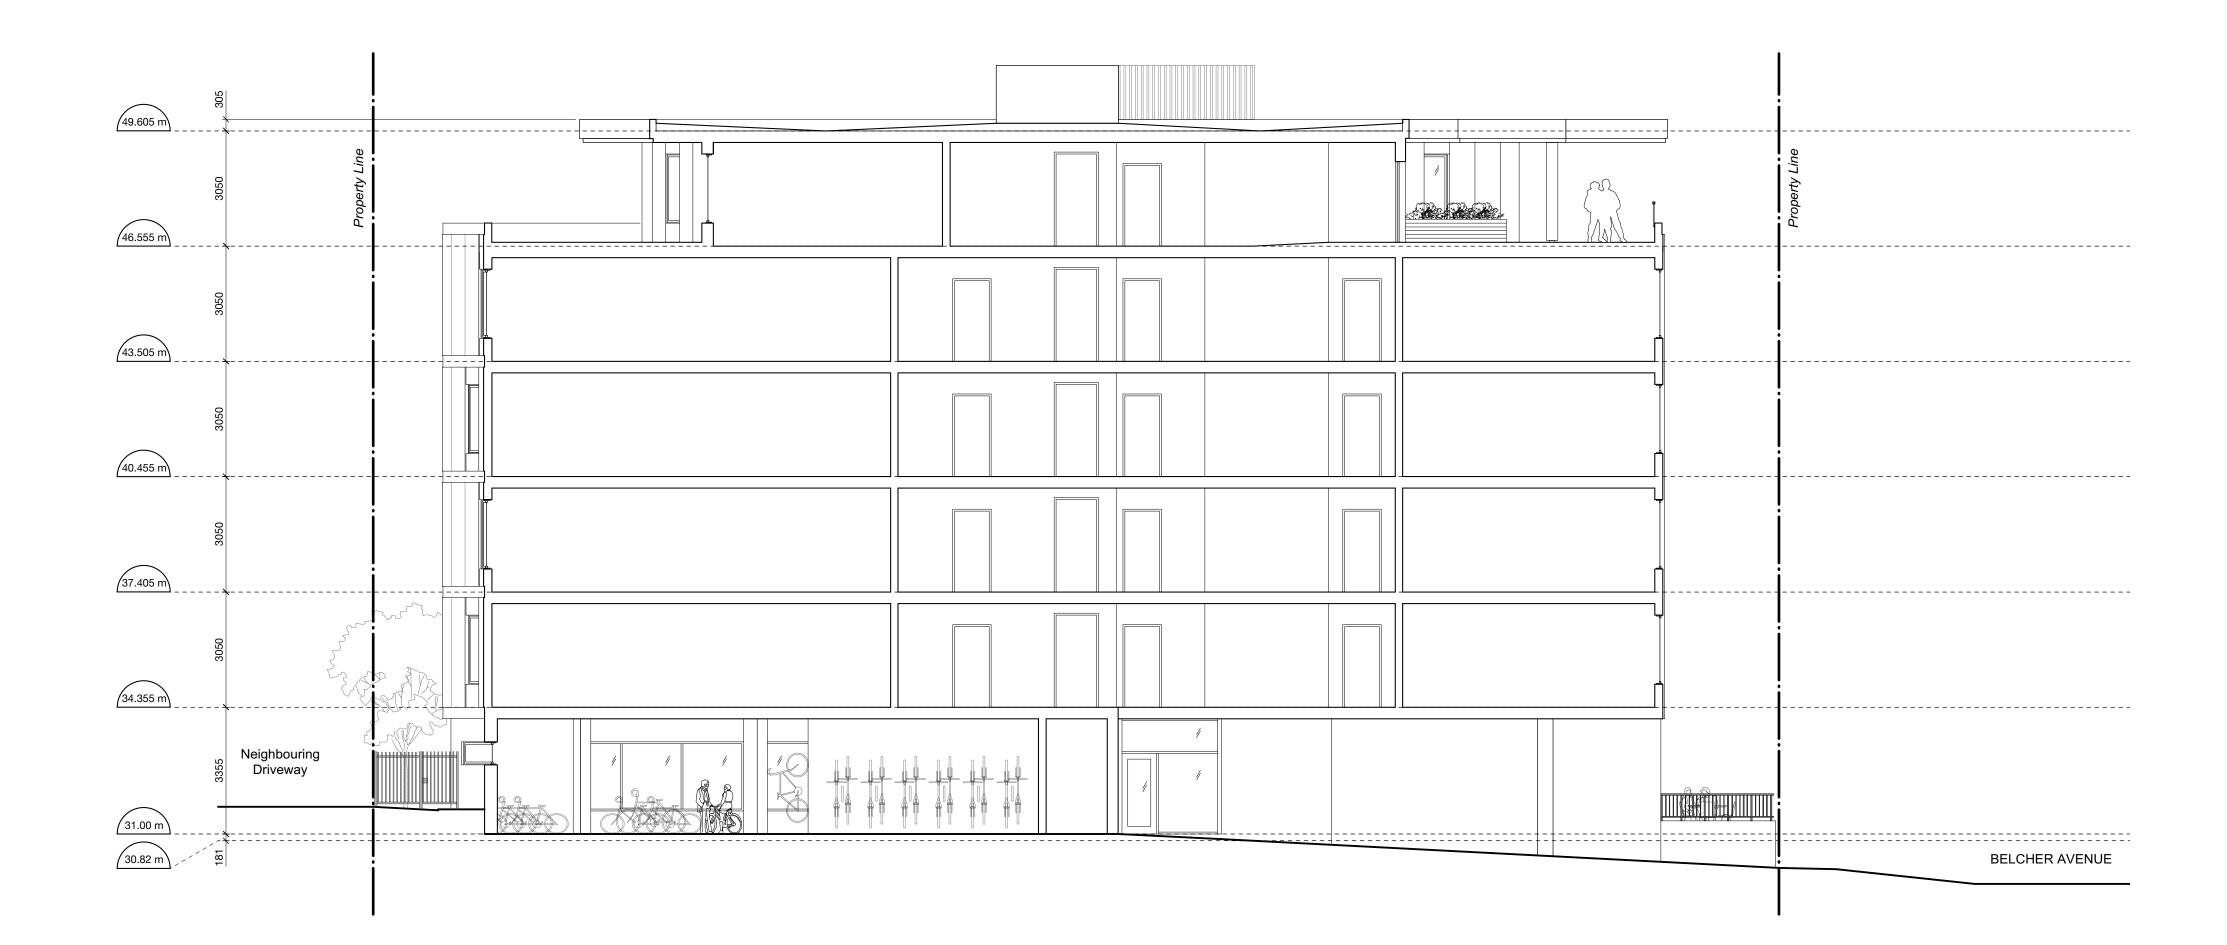

------------------|--|--|
| rawing file 20-17 St | tudent Housing CURRENT.vwx |  |  |
| ate issued           | November 18, 2020          |  |  |
| cale                 | As Noted                   |  |  |
| awn by               | MZ                         |  |  |
| necked by            | ES                         |  |  |
| evision no.          | sheet no.                  |  |  |
| 1                    | A4.2                       |  |  |



South Elevation Scale 1:100



**Material Examples** Finish Legend 1 Pre-finished Metal 'Weathered Zinc' (Flashings and Parapets) 2 Corrugated Metal Cladding 'Surf White' (L2-L5 only) 3 Charcoal Ceraclad 'Zen Garden' (L2-L5 Only) (4) Glazing 5 Black Vinyl Window Frames (L1 to L6) 6 Exposed Concrete (Ground Level Only)

2 East Elevation
Scale 1:100













NOTES:

General information, dimensions & specifications on these drawings are subject to confirmation and are not to be used as part of construction contract documentation.



copyright reserved. these drawings and designs are and at all times remain the property of d'ambrosio architecture to be used for the project shown and may not be reproduced without written consent.

description

0 Rezoning and DPA 20/11/18

project name

Student Rental Housing

1693 Fort Street

Elevations - South and East

| project no.       |       | 20-17                     |
|-------------------|-------|---------------------------|
| drawing file 20-1 | 17 St | udent Housing CURRENT.vwx |
| date issued       |       | November 18, 2020         |
| scale             |       | As Noted