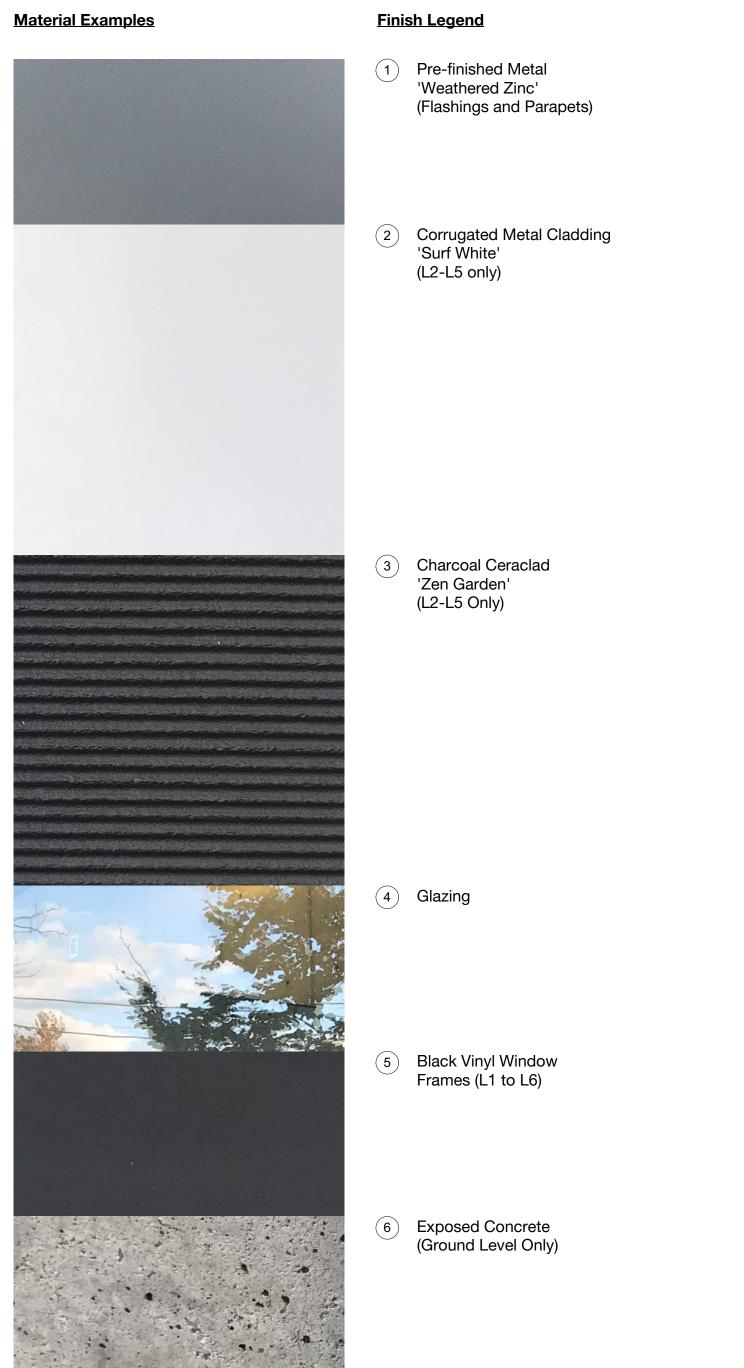

South Elevation Scale 1:100

**Material Examples** Finish Legend 1 Pre-finished Metal 'Weathered Zinc' (Flashings and Parapets) 2 Corrugated Metal Cladding 'Surf White' (L2-L5 only) 3 Charcoal Ceraclad 'Zen Garden' (L2-L5 Only) (4) Glazing 5 Black Vinyl Window Frames (L1 to L6) 6 Exposed Concrete (Ground Level Only)