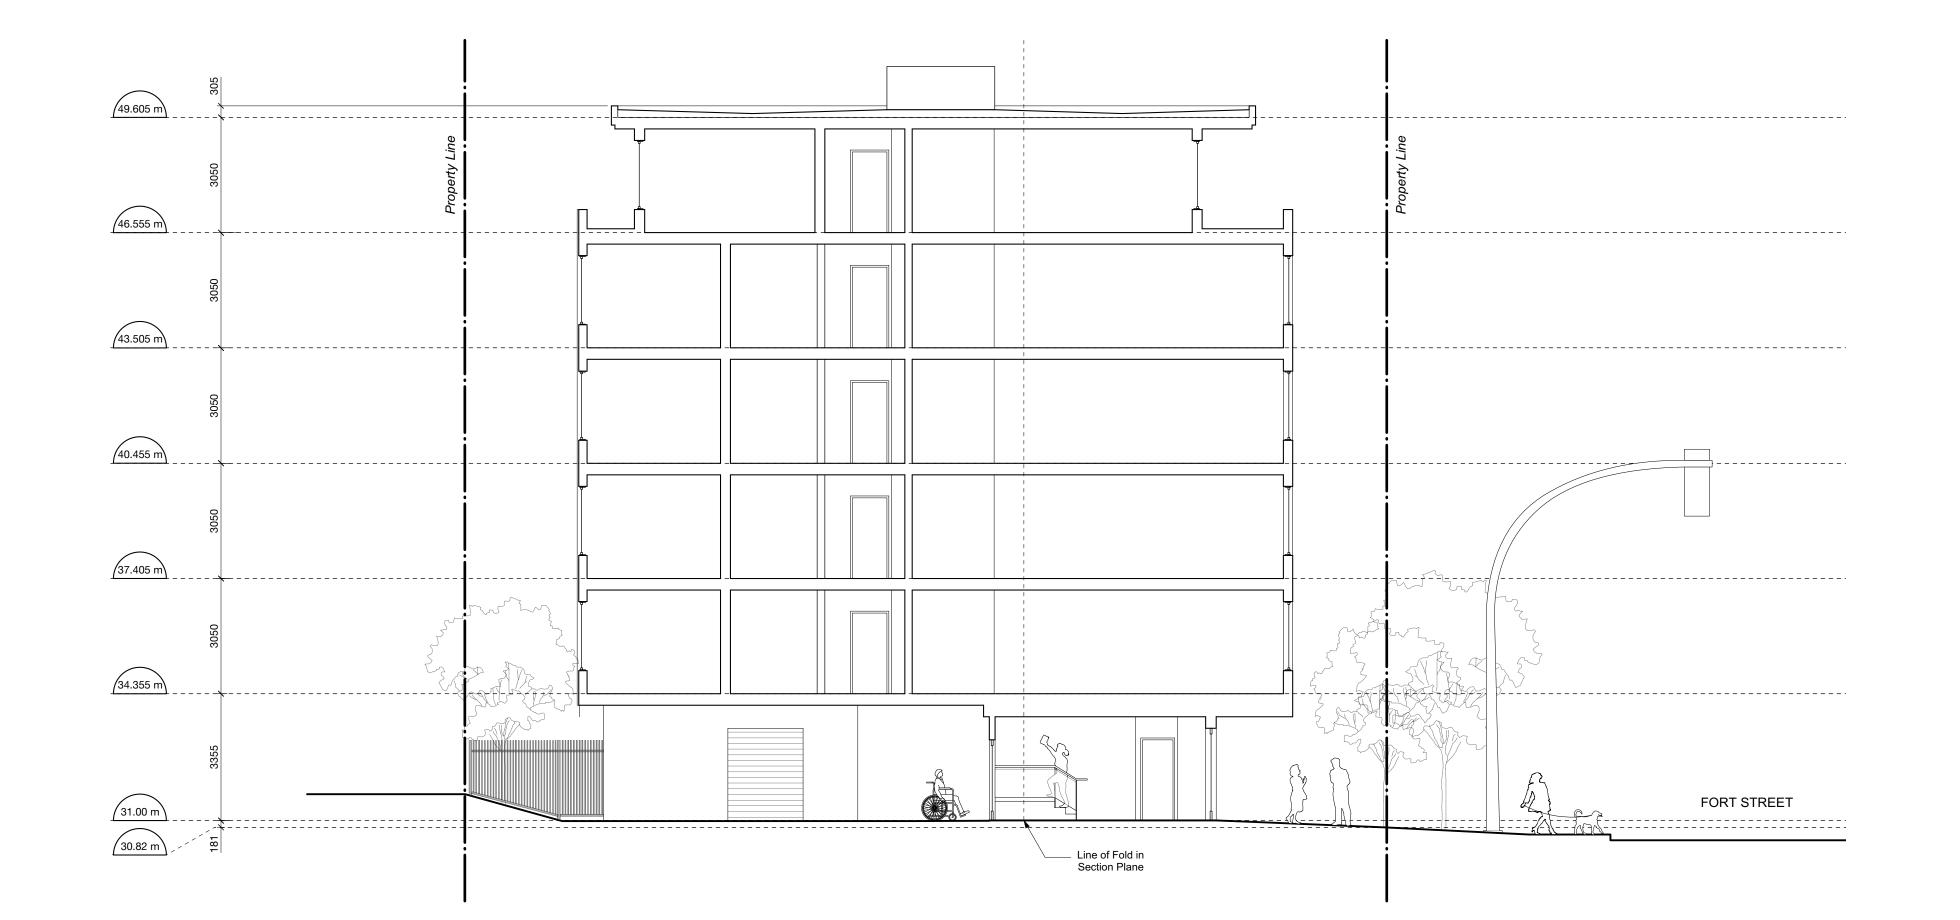

--------------|--|--|
| rawing file 20-17 St | tudent Housing CURRENT.vwx |  |  |
| ate issued           | November 18, 2020          |  |  |
| cale                 | As Noted                   |  |  |
| awn by               | MZ                         |  |  |
| necked by            | ES                         |  |  |
| evision no.          | sheet no.                  |  |  |
| 1                    | A4.2                       |  |  |



South Elevation Scale 1:100



**Material Examples** Finish Legend 1 Pre-finished Metal 'Weathered Zinc' (Flashings and Parapets) 2 Corrugated Metal Cladding 'Surf White' (L2-L5 only) 3 Charcoal Ceraclad 'Zen Garden' (L2-L5 Only) (4) Glazing 5 Black Vinyl Window Frames (L1 to L6) 6 Exposed Concrete (Ground Level Only)

2 East Elevation
Scale 1:100













NOTES:

General information, dimensions & specifications on these drawings are subject to confirmation and are not to be used as part of construction contract documentation.



copyright reserved. these drawings and designs are and at all times remain the property of d'ambrosio architecture to be used for the project shown and may not be reproduced without written consent.

description

0 Rezoning and DPA 20/11/18

project name

Student Rental Housing

1693 Fort Street

Elevations - South and East

| project no.       |       | 20-17                     |
|-------------------|-------|---------------------------|
| drawing file 20-1 | 17 St | udent Housing CURRENT.vwx |
| date issued       |       | November 18, 2020         |
| scale             |       | As Noted