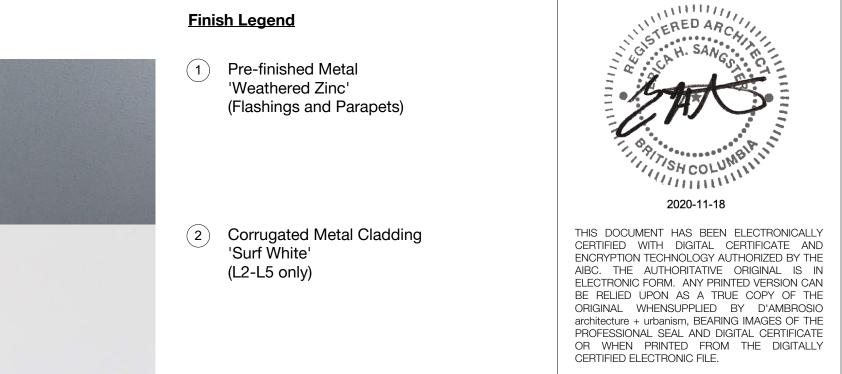

South Elevation Scale 1:100

**Material Examples** Finish Legend 1 Pre-finished Metal 'Weathered Zinc' (Flashings and Parapets) 2 Corrugated Metal Cladding 'Surf White' (L2-L5 only) 3 Charcoal Ceraclad 'Zen Garden' (L2-L5 Only) (4) Glazing 5 Black Vinyl Window Frames (L1 to L6) 6 Exposed Concrete (Ground Level Only)