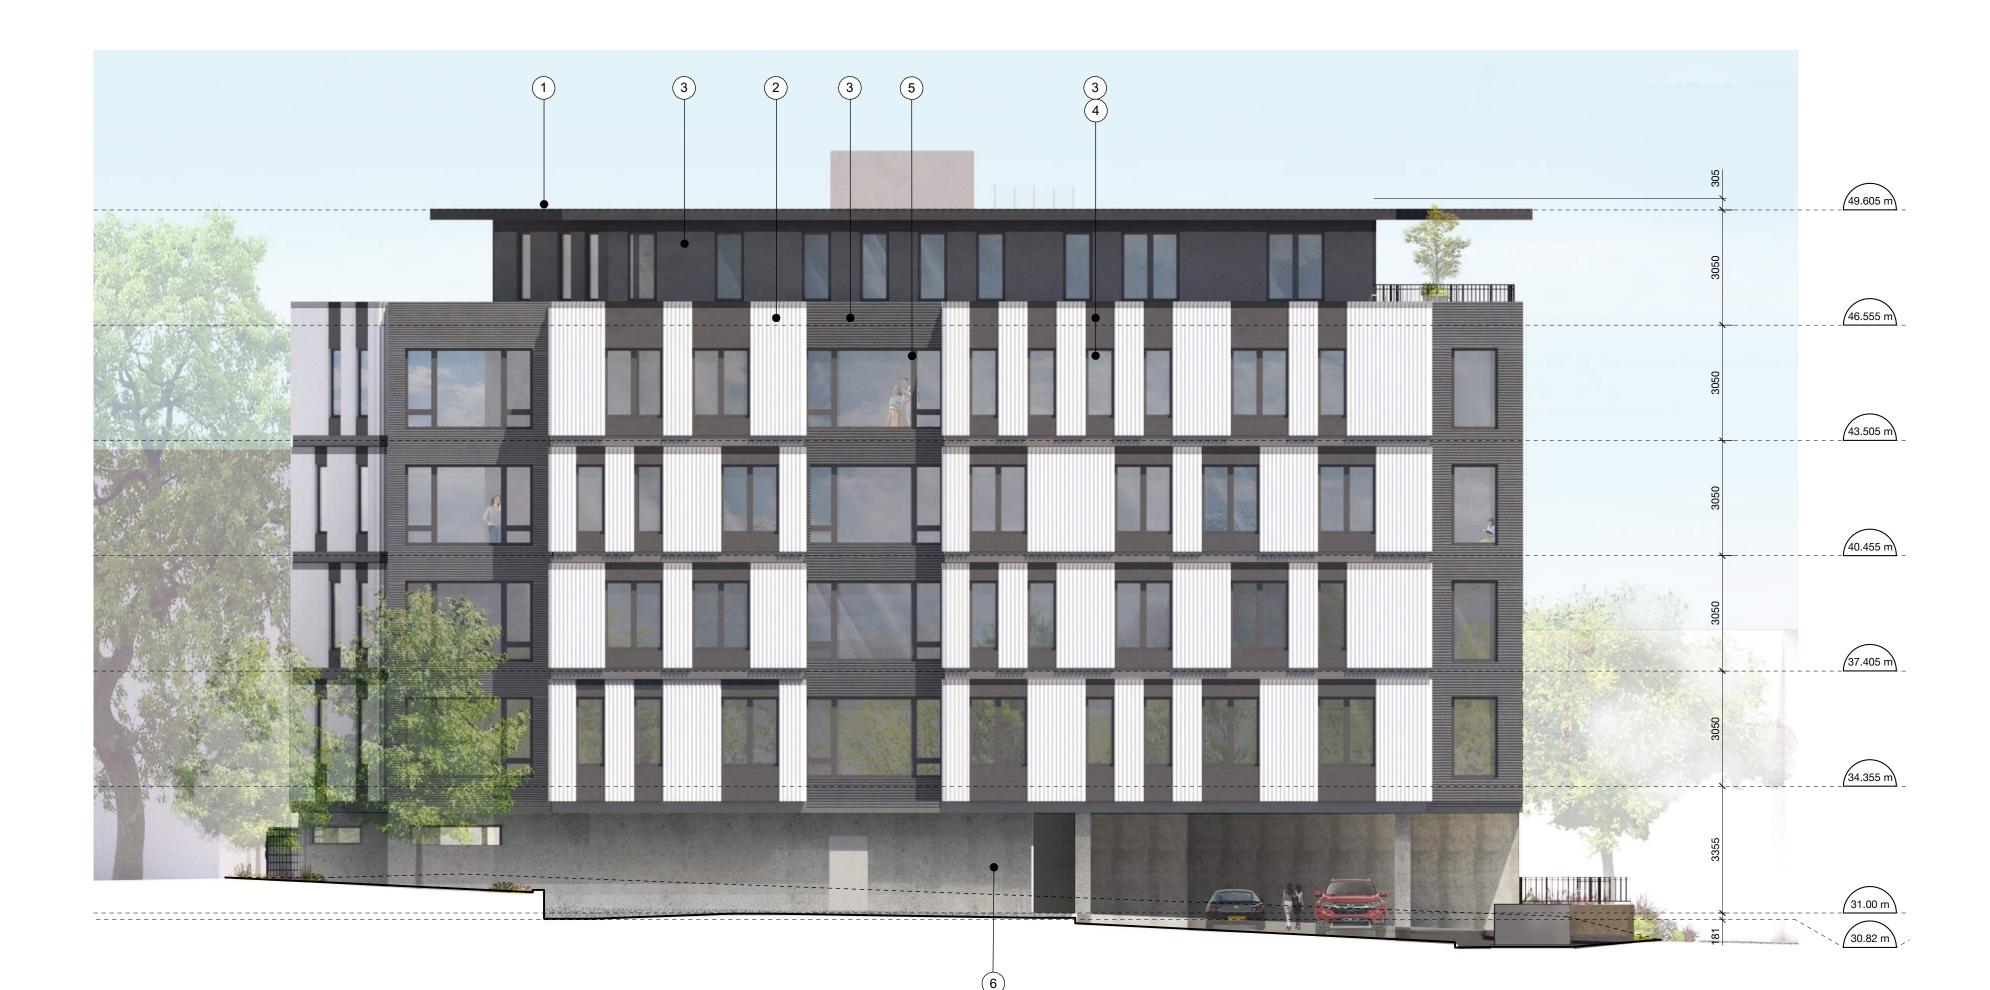

revision no.

1693 Fort Street

Elevations - South

drawing file 20-17 Student Housing CURRENT.vwx

November 18, 2020

sheet no.

As Noted

sheet title

and East

project no.

drawn by

checked by

2 View from Southeast
Scale: NTS

3 View from Northwest
Scale: NTS

1693 Fort Street

Elevations - South

drawing file 20-17 Student Housing CURRENT.vwx

November 18, 2020

As Noted

sheet title

and East

project no.

scale

drawn by

South Elevation Scale 1:100

**Material Examples** Finish Legend 1 Pre-finished Metal 'Weathered Zinc' (Flashings and Parapets) 2 Corrugated Metal Cladding 'Surf White' (L2-L5 only) 3 Charcoal Ceraclad 'Zen Garden' (L2-L5 Only) (4) Glazing 5 Black Vinyl Window Frames (L1 to L6) 6 Exposed Concrete (Ground Level Only)