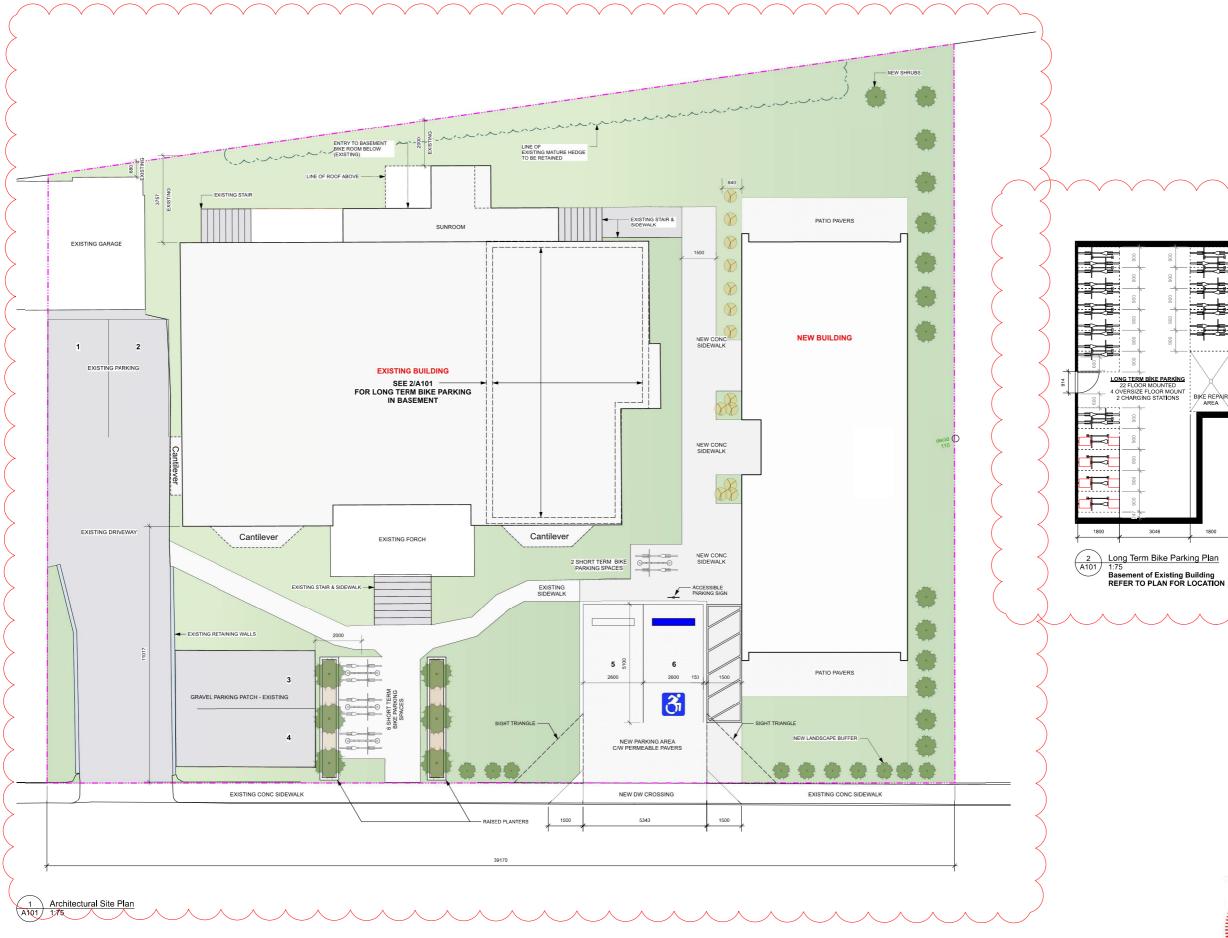

#### LONG TERM VEHICLE PARKING

REQUIRED: Maximum 9 spaces required, less any applicable agreed upon amenities as per Schedule P, 6.1, Table 1

 including 1 accessible parking stall. PROPOSED:

TOTAL PROPOSED PARKING:

#### LONG TERM BIKE PARKING

Two spaces per dwelling unit, 24 total with 15% (4) for oversize bikes (20 regular plus 4 oversize) REQUIRED:

22 + 4 oversize + bike maintenance area in existing bike room of existing house (located in basement), including 2 electric bike charging stations. TOTAL PROPOSED:

#### SHORT TERM BIKE PARKING

REQUIRED:

TOTAL PROPOSED:

As Noted project number

1320 Purcell Place

Victoria, BC

Site Plan

ISSUED FOR DEVELOPMENT PERMIT
MISSING MIDDLE