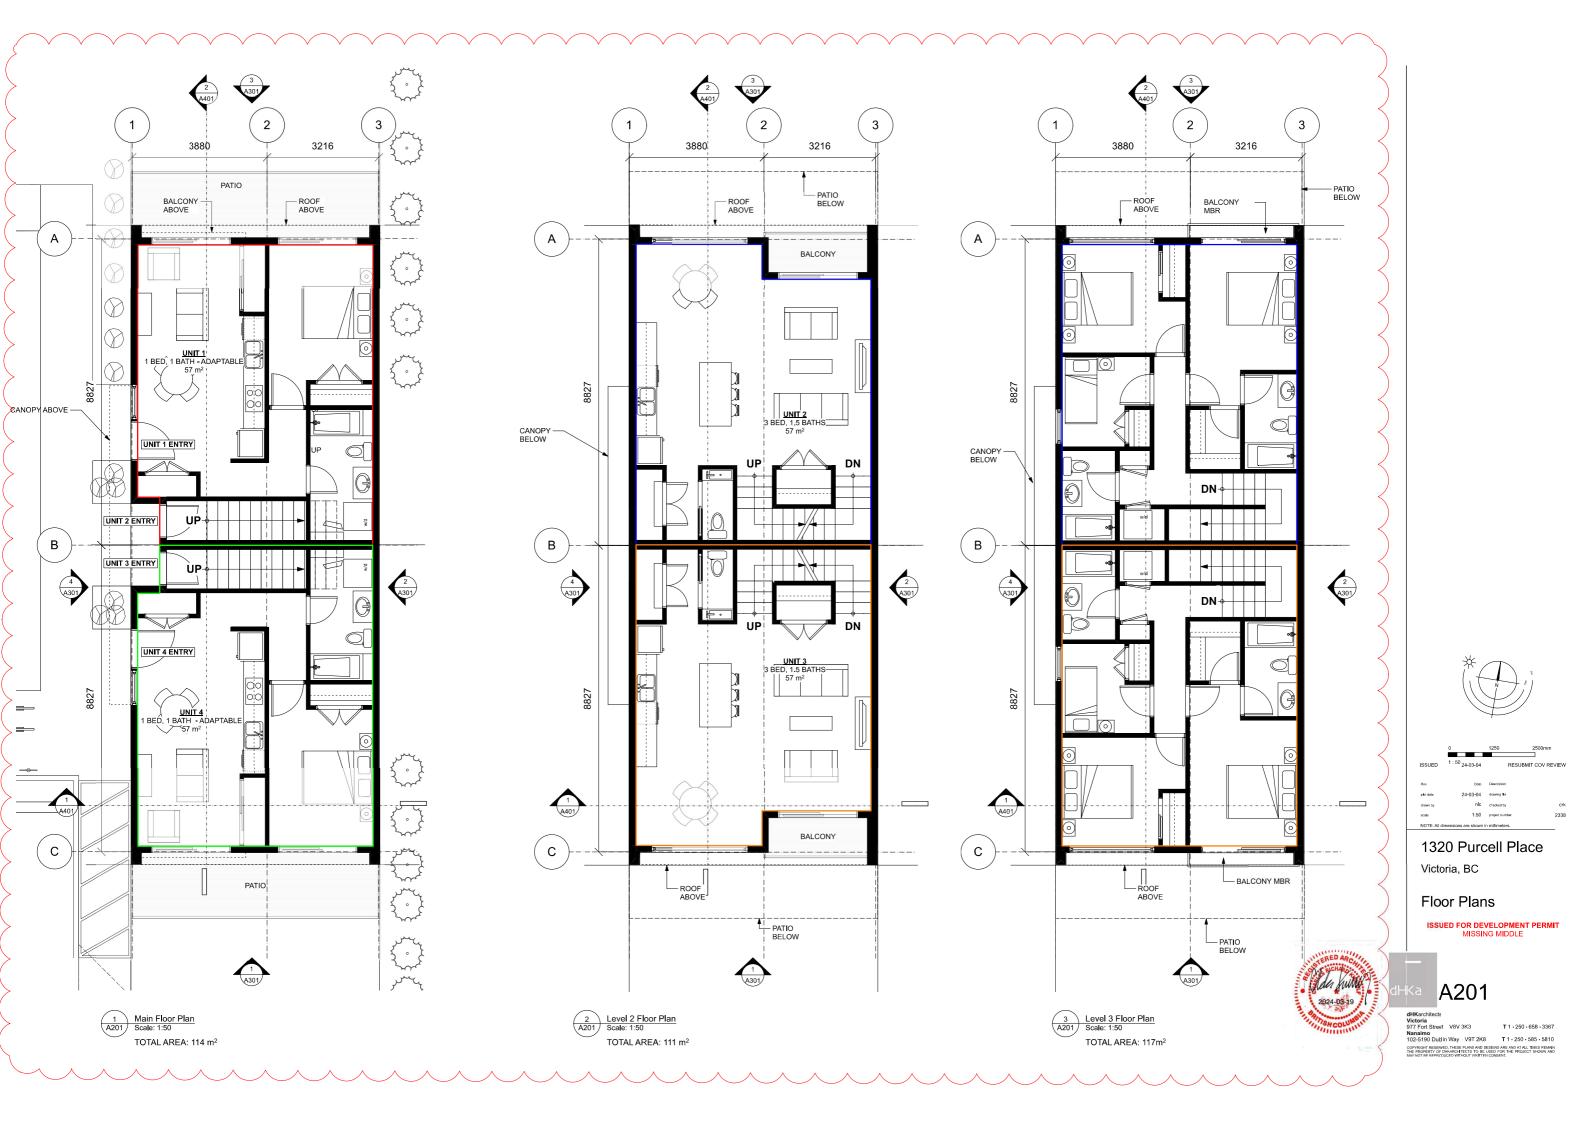

#### FLOOR SPACE RATIO

FAR PERMITTED: 1.10 Amenities provided as per 2.3a. 342 m<sup>2</sup> (245 L1 + 245 L2 + 125 L3 Attic) 342 m<sup>2</sup> (114 L1 + 111 L2 + 117 L3 ) 957 m<sup>2</sup> GFA EXISTING GFA INFILL GFA TOTAL FAR PROPOSED:

## 1320 Purcell Place

Victoria, BC