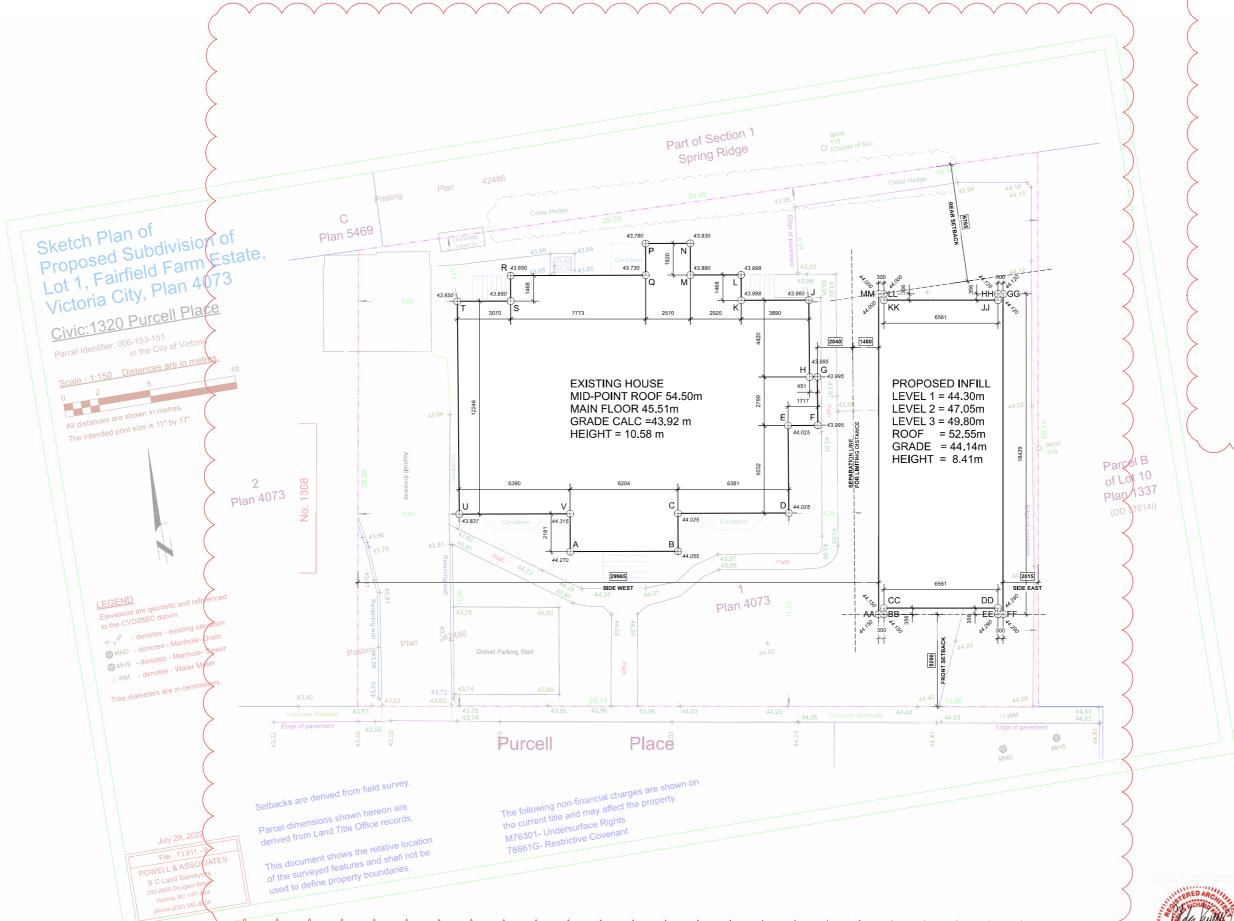

The greater of 7.6m or 80% of the height of the heritage registered building (10.58 X 0.8 = 8.464 m)

38%

HEIGHT OF HERITAGE REGISTERED BUILDING: 10.580 m

HEIGHT OF PROPOSED: NEW BUILDING

NUMBER OF STOREYS: 3

SETBACKS: Front, Purcell Place Porch, Ramp or Stair MINIMUM PROPOSED: 5.290 m N/A 2.015 m (VARIANCE) 4.0 m 2.0 m Side - East\* 3.92 m 3.92 m 5.0m 29.965 m 6.765 m

\*The greater of 2 m or 10% of lot width (3.917 m)

As Noted project number

1320 Purcell Place

Victoria, BC

Site Plan

ISSUED FOR DEVELOPMENT PERMIT
MISSING MIDDLE