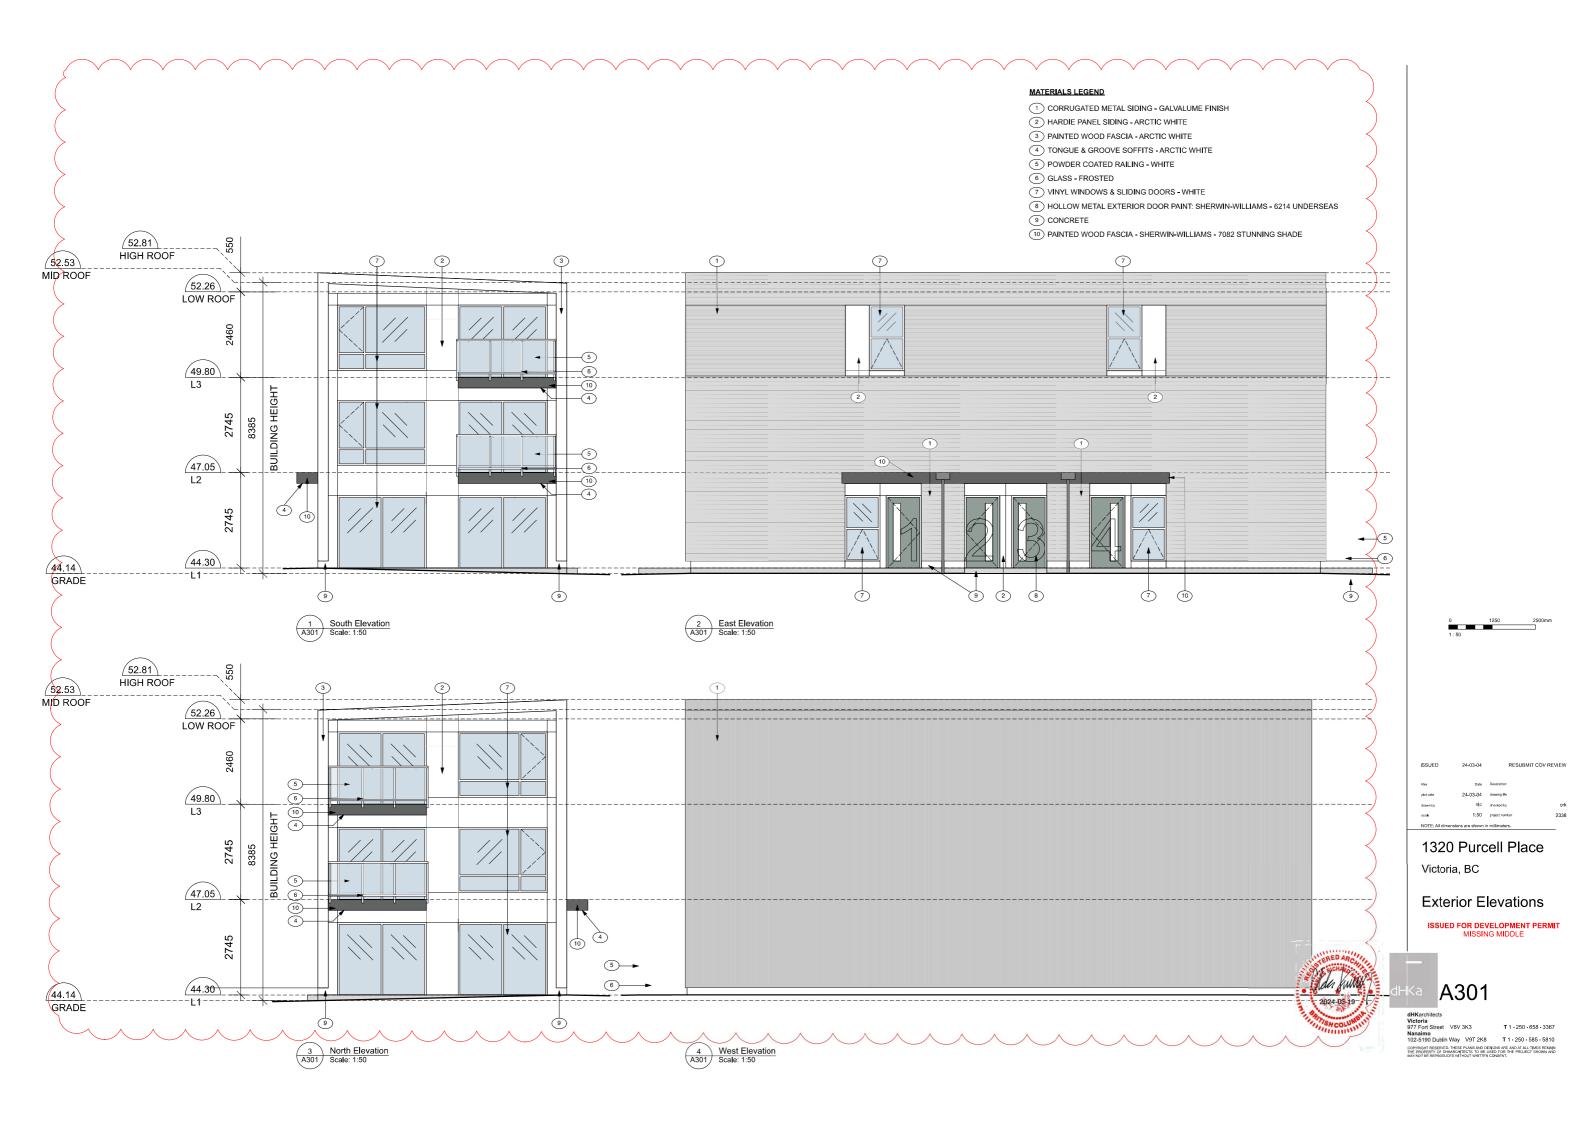

#### ZONING SUMMARY

USE:

PROPOSED:

PERMITTED:

BUILDING DESCRIPTION:
The lot is zoned R1-A Rockland Single Family Dwelling District, with an existing 3 storey, 8 unit heritage registered house

A new 3 storey multi-family rental building consisting of 2 one bedroom, and 2 three bedroom units is proposed to the east of the existing home.

The proposed follows the requirments of Victoria's Heritage Conservation Infill (Schedule P, 5.0), within the Missing Middle Housing Initiative, with variances.

SITE AREA: 1,137 m<sup>2</sup>

SITE COVERAGE

The greater of 7.6m or 80% of the height of the heritage registered building (10.58 X 0.8 = 8.464 m)

38%

HEIGHT OF HERITAGE REGISTERED BUILDING: 10.580 m

HEIGHT OF PROPOSED: NEW BUILDING

NUMBER OF STOREYS: 3

#### FLOOR SPACE RATIO

FAR PERMITTED: 1.10 Amenities provided as per 2.3a. 342 m<sup>2</sup> (245 L1 + 245 L2 + 125 L3 Attic) 342 m<sup>2</sup> (114 L1 + 111 L2 + 117 L3 ) 957 m<sup>2</sup> GFA EXISTING GFA INFILL GFA TOTAL FAR PROPOSED:

SETBACKS: Front, Purcell Place Porch, Ramp or Stair MINIMUM PROPOSED: 5.290 m N/A 2.015 m (VARIANCE) 4.0 m 2.0 m Side - East\* 3.92 m 3.92 m 5.0m 29.965 m 6.765 m

\*The greater of 2 m or 10% of lot width (3.917 m)