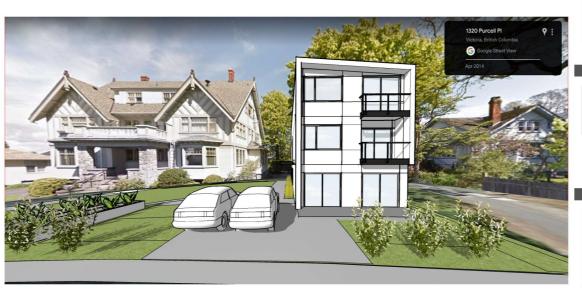

#### ZONING SUMMARY

USE:

PROPOSED:

PERMITTED:

BUILDING DESCRIPTION:
The lot is zoned R1-A Rockland Single Family Dwelling District, with an existing 3 storey, 8 unit heritage registered house

A new 3 storey multi-family rental building consisting of 2 one bedroom, and 2 three bedroom units is proposed to the east of the existing home.

## 1320 Purcell Place

Victoria, BC