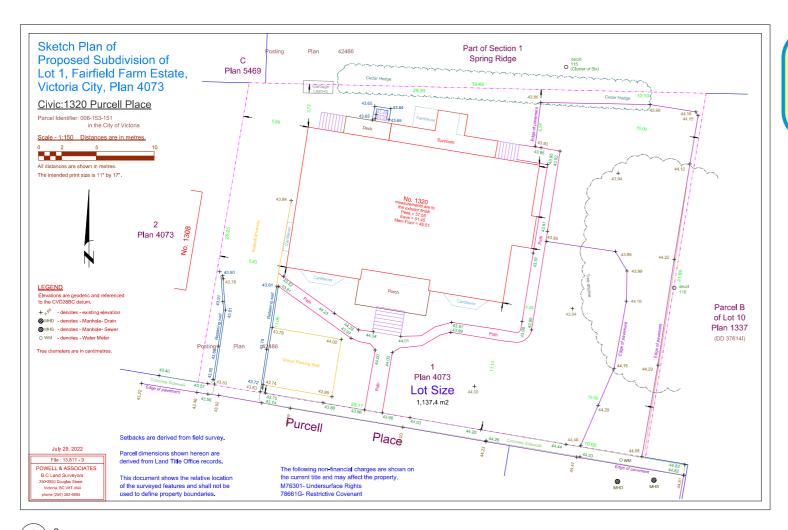

#### ■ PROJECT LOCATION

CIVIC ADDRESS: 1320 Purcell Place, Victoria, BC

LEGAL DESCRIPTION:

Lot , Fairfield Farm Estate Victoria City, Plan 4073

SETBACKS: Front, Purcell Place Porch, Ramp or Stair MINIMUM PROPOSED: 5.290 m N/A 2.015 m (VARIANCE) 4.0 m 2.0 m Side - East\* 3.92 m 3.92 m 5.0m 29.965 m 6.765 m

\*The greater of 2 m or 10% of lot width (3.917 m)

#### LONG TERM VEHICLE PARKING

REQUIRED: Maximum 9 spaces required, less any applicable agreed upon amenities as per Schedule P, 6.1, Table 1

 including 1 accessible parking stall. PROPOSED:

TOTAL PROPOSED PARKING: