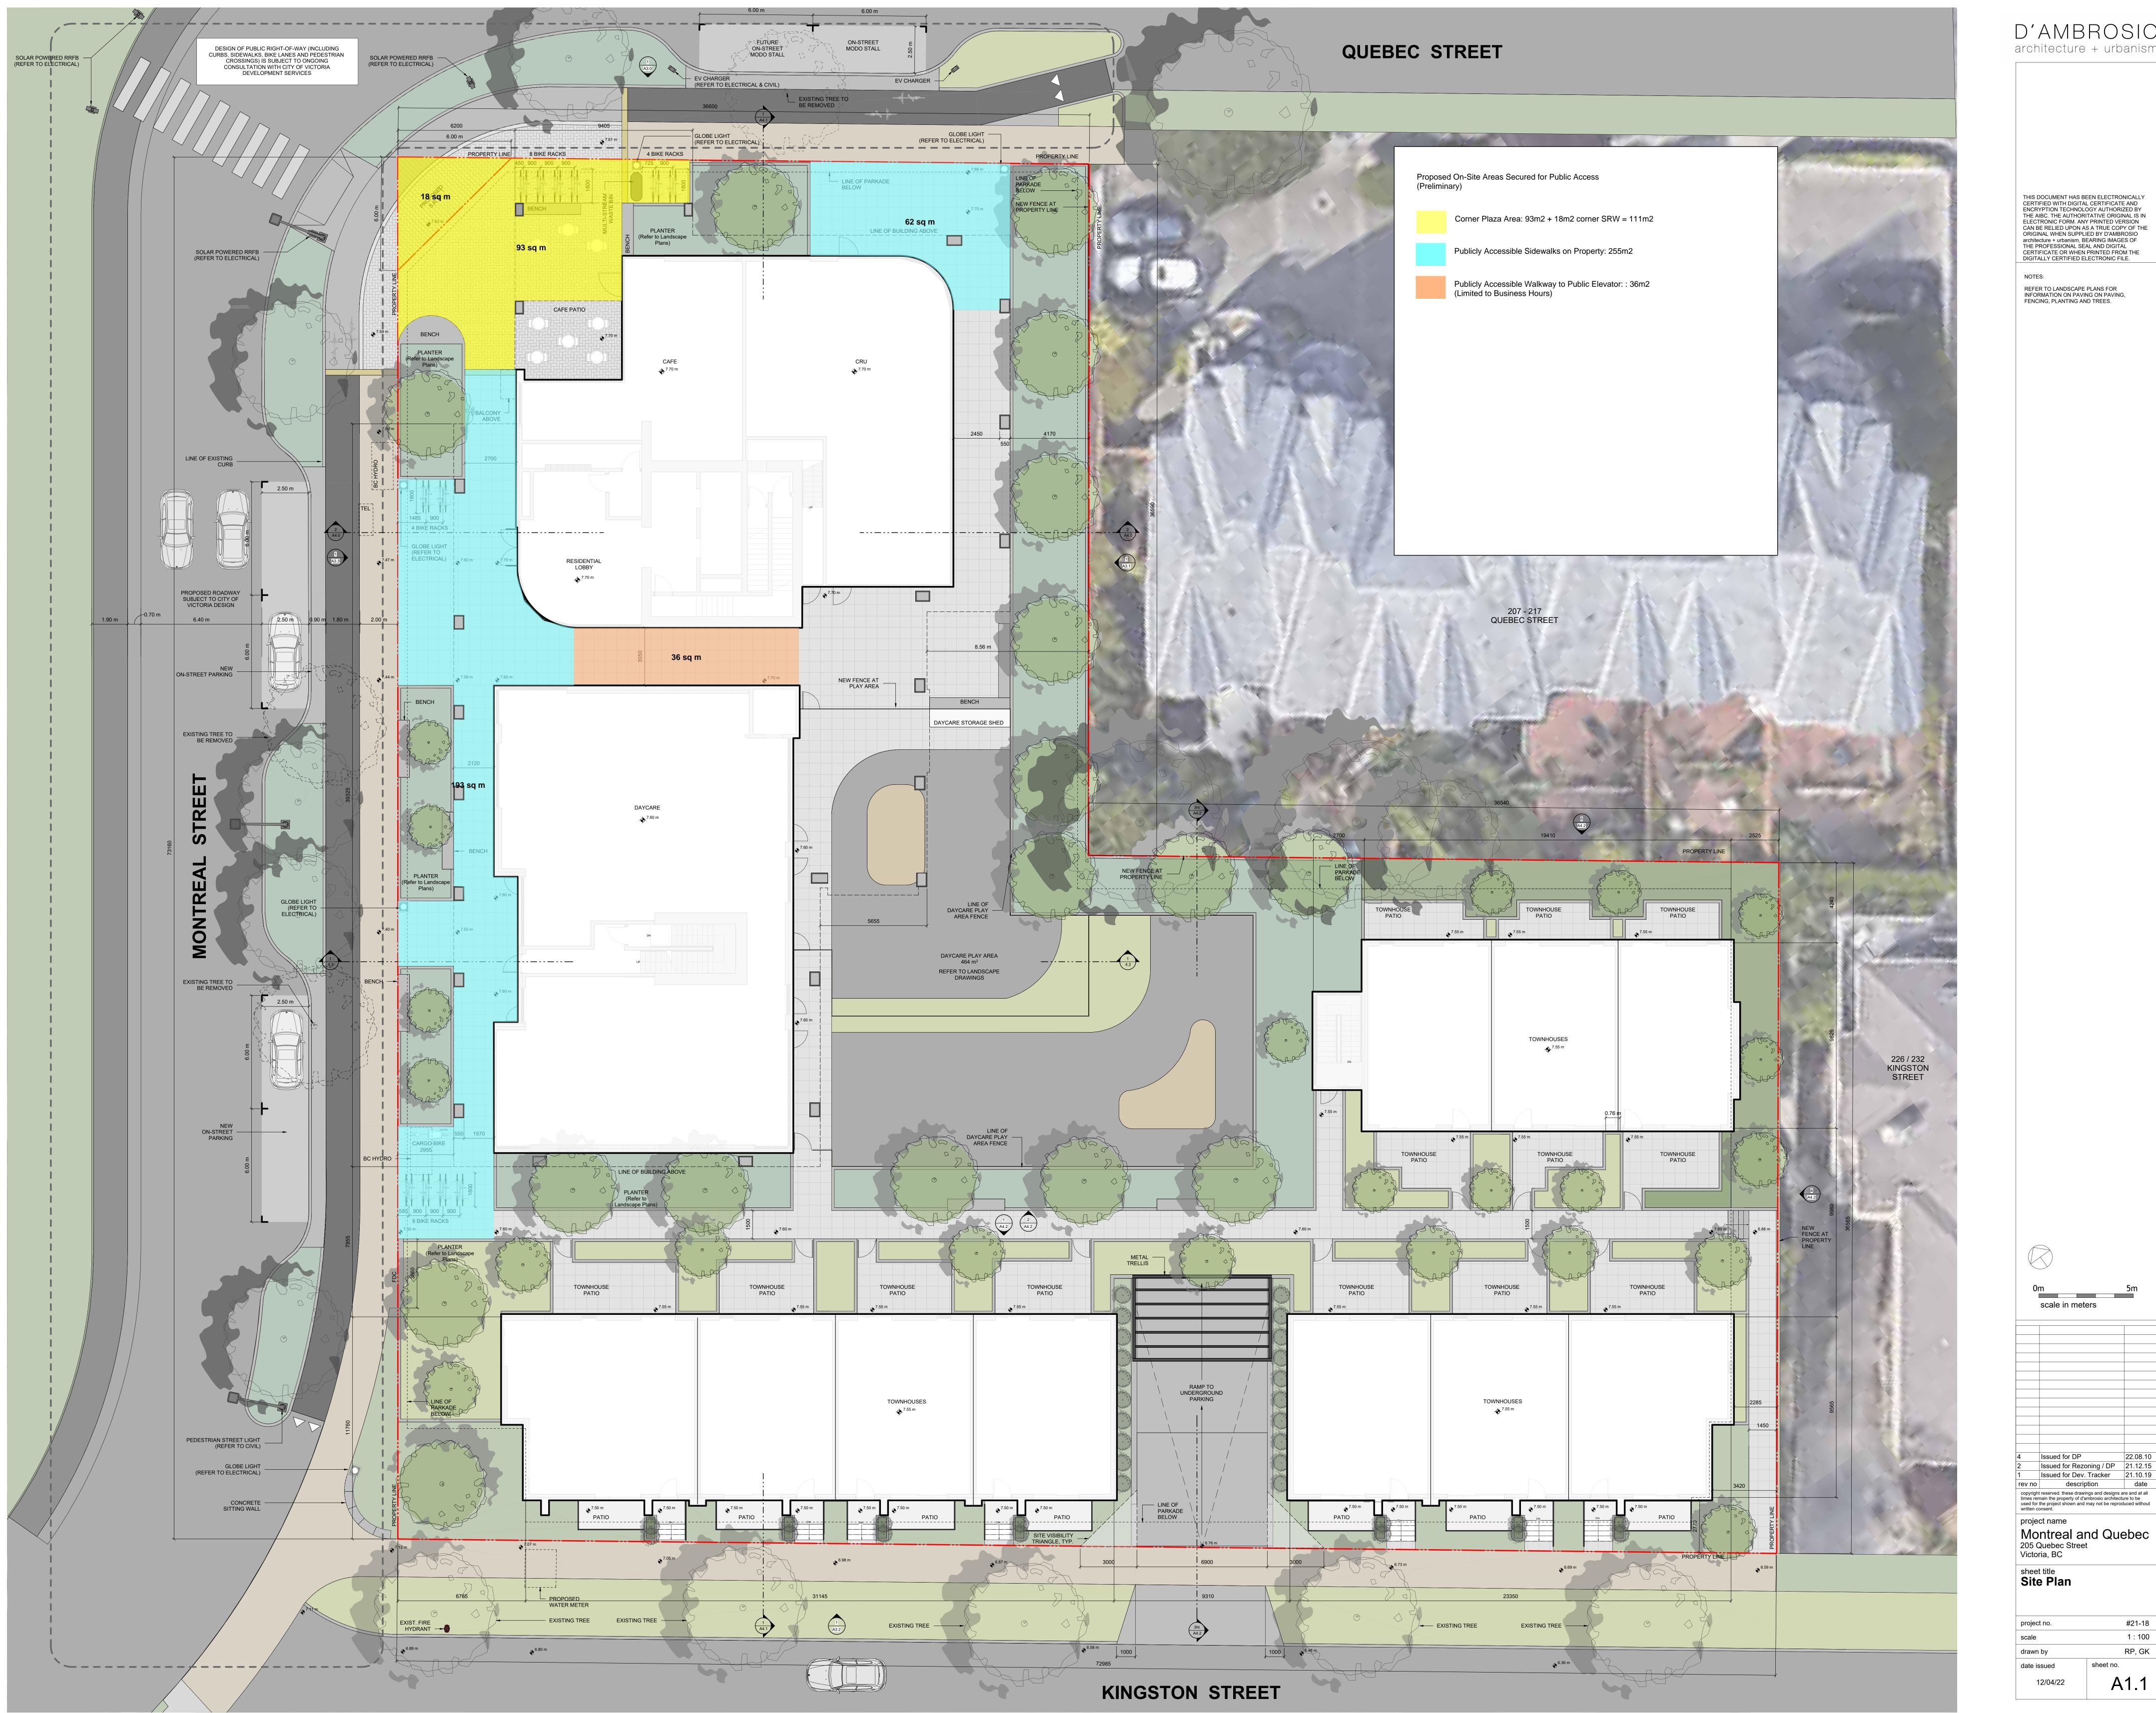

Please see attached for reference a diagram illustrating the on site areas that are proposed to be publicly accessible under the proposed development. The details of public access are under review by the Applicant. Please don't hesitate to contact us with any questions or for additional information.