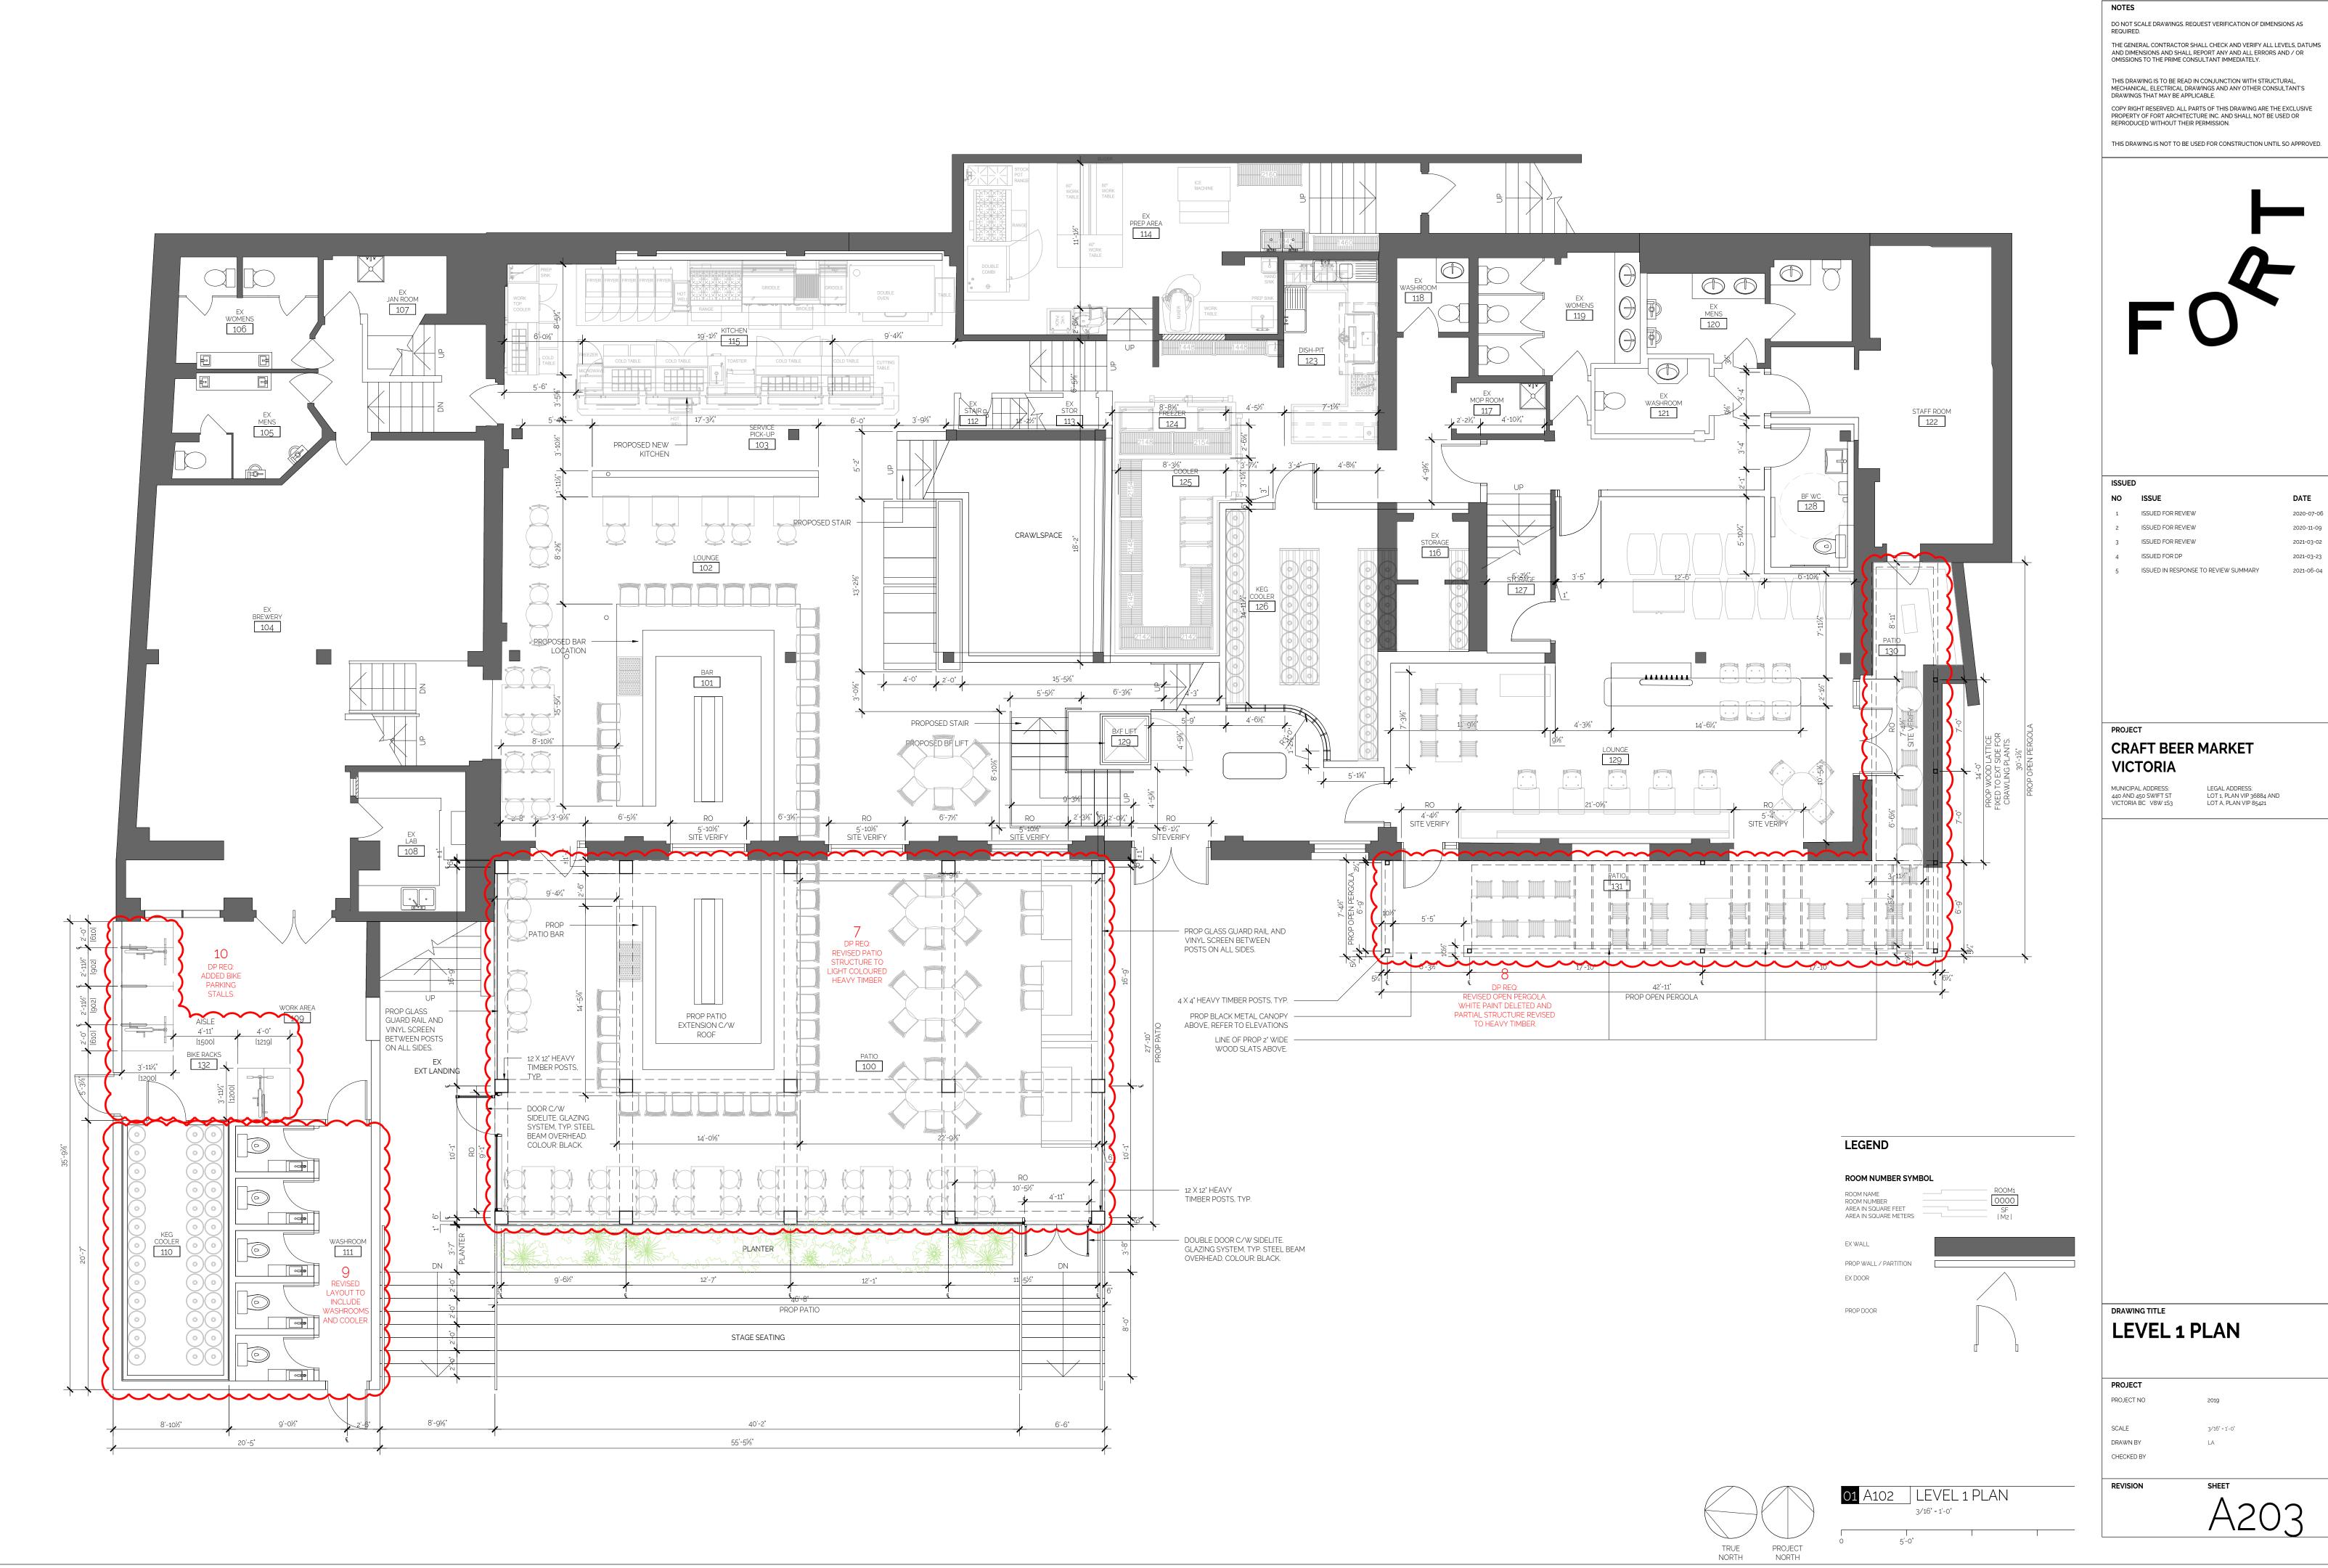

NOTES

DO NOT SCALE DRAWINGS. REQUEST VERIFICATION OF DIMENSIONS AS REQUIRED.

THE GENERAL CONTRACTOR SHALL CHECK AND VERIFY ALL LEVELS, DATUMS AND DIMENSIONS AND SHALL REPORT ANY AND ALL ERRORS AND / OR OMISSIONS TO THE PRIME CONSULTANT IMMEDIATELY.

THIS DRAWING IS TO BE READ IN CONJUNCTION WITH STRUCTURAL,
MECHANICAL, ELECTRICAL DRAWINGS AND ANY OTHER CONSULTANT'S
DRAWINGS THAT MAY BE APPLICABLE.

COPY RIGHT RESERVED. ALL PARTS OF THIS DRAWING ARE THE EXCLUSIVE
PROPERTY OF FORT ARCHITECTURE INC. AND SHALL NOT BE USED OR
REPRODUCED WITHOUT THEIR PERMISSION.

THIS DRAWING IS NOT TO BE USED FOR CONSTRUCTION UNTIL SO APPROVED.

 ISSUED

 NO
 ISSUE
 DATE

 1
 ISSUED FOR REVIEW
 2020-07-06

 2
 ISSUED FOR REVIEW
 2020-11-09

 3
 ISSUED FOR REVIEW
 2021-03-02

 4
 ISSUED FOR DP
 2021-03-23

 5
 ISSUED IN RESPONSE TO REVIEW SUMMARY
 2021-06-04

CRAFT BEER MARKET
VICTORIA

MUNICIPAL ADDRESS:
440 AND 450 SWIFT ST
VICTORIA BC V8W 1S3

LEGAL ADDRESS:
LOT 1, PLAN VIP 36884 AND
LOT A, PLAN VIP 85421

SURVEY

PROJECT
PROJECT NO 2019

SCALE AS NOTED
DRAWN BY DV
CHECKED BY

SION SHEET A100

NOTES

DO NOT SCALE DRAWINGS. REQUEST VERIFICATION OF DIMENSIONS AS REQUIRED.

THE GENERAL CONTRACTOR SHALL CHECK AND VERIFY ALL LEVELS, DATUMS AND DIMENSIONS AND SHALL REPORT ANY AND ALL ERRORS AND / OR OMISSIONS TO THE PRIME CONSULTANT IMMEDIATELY.