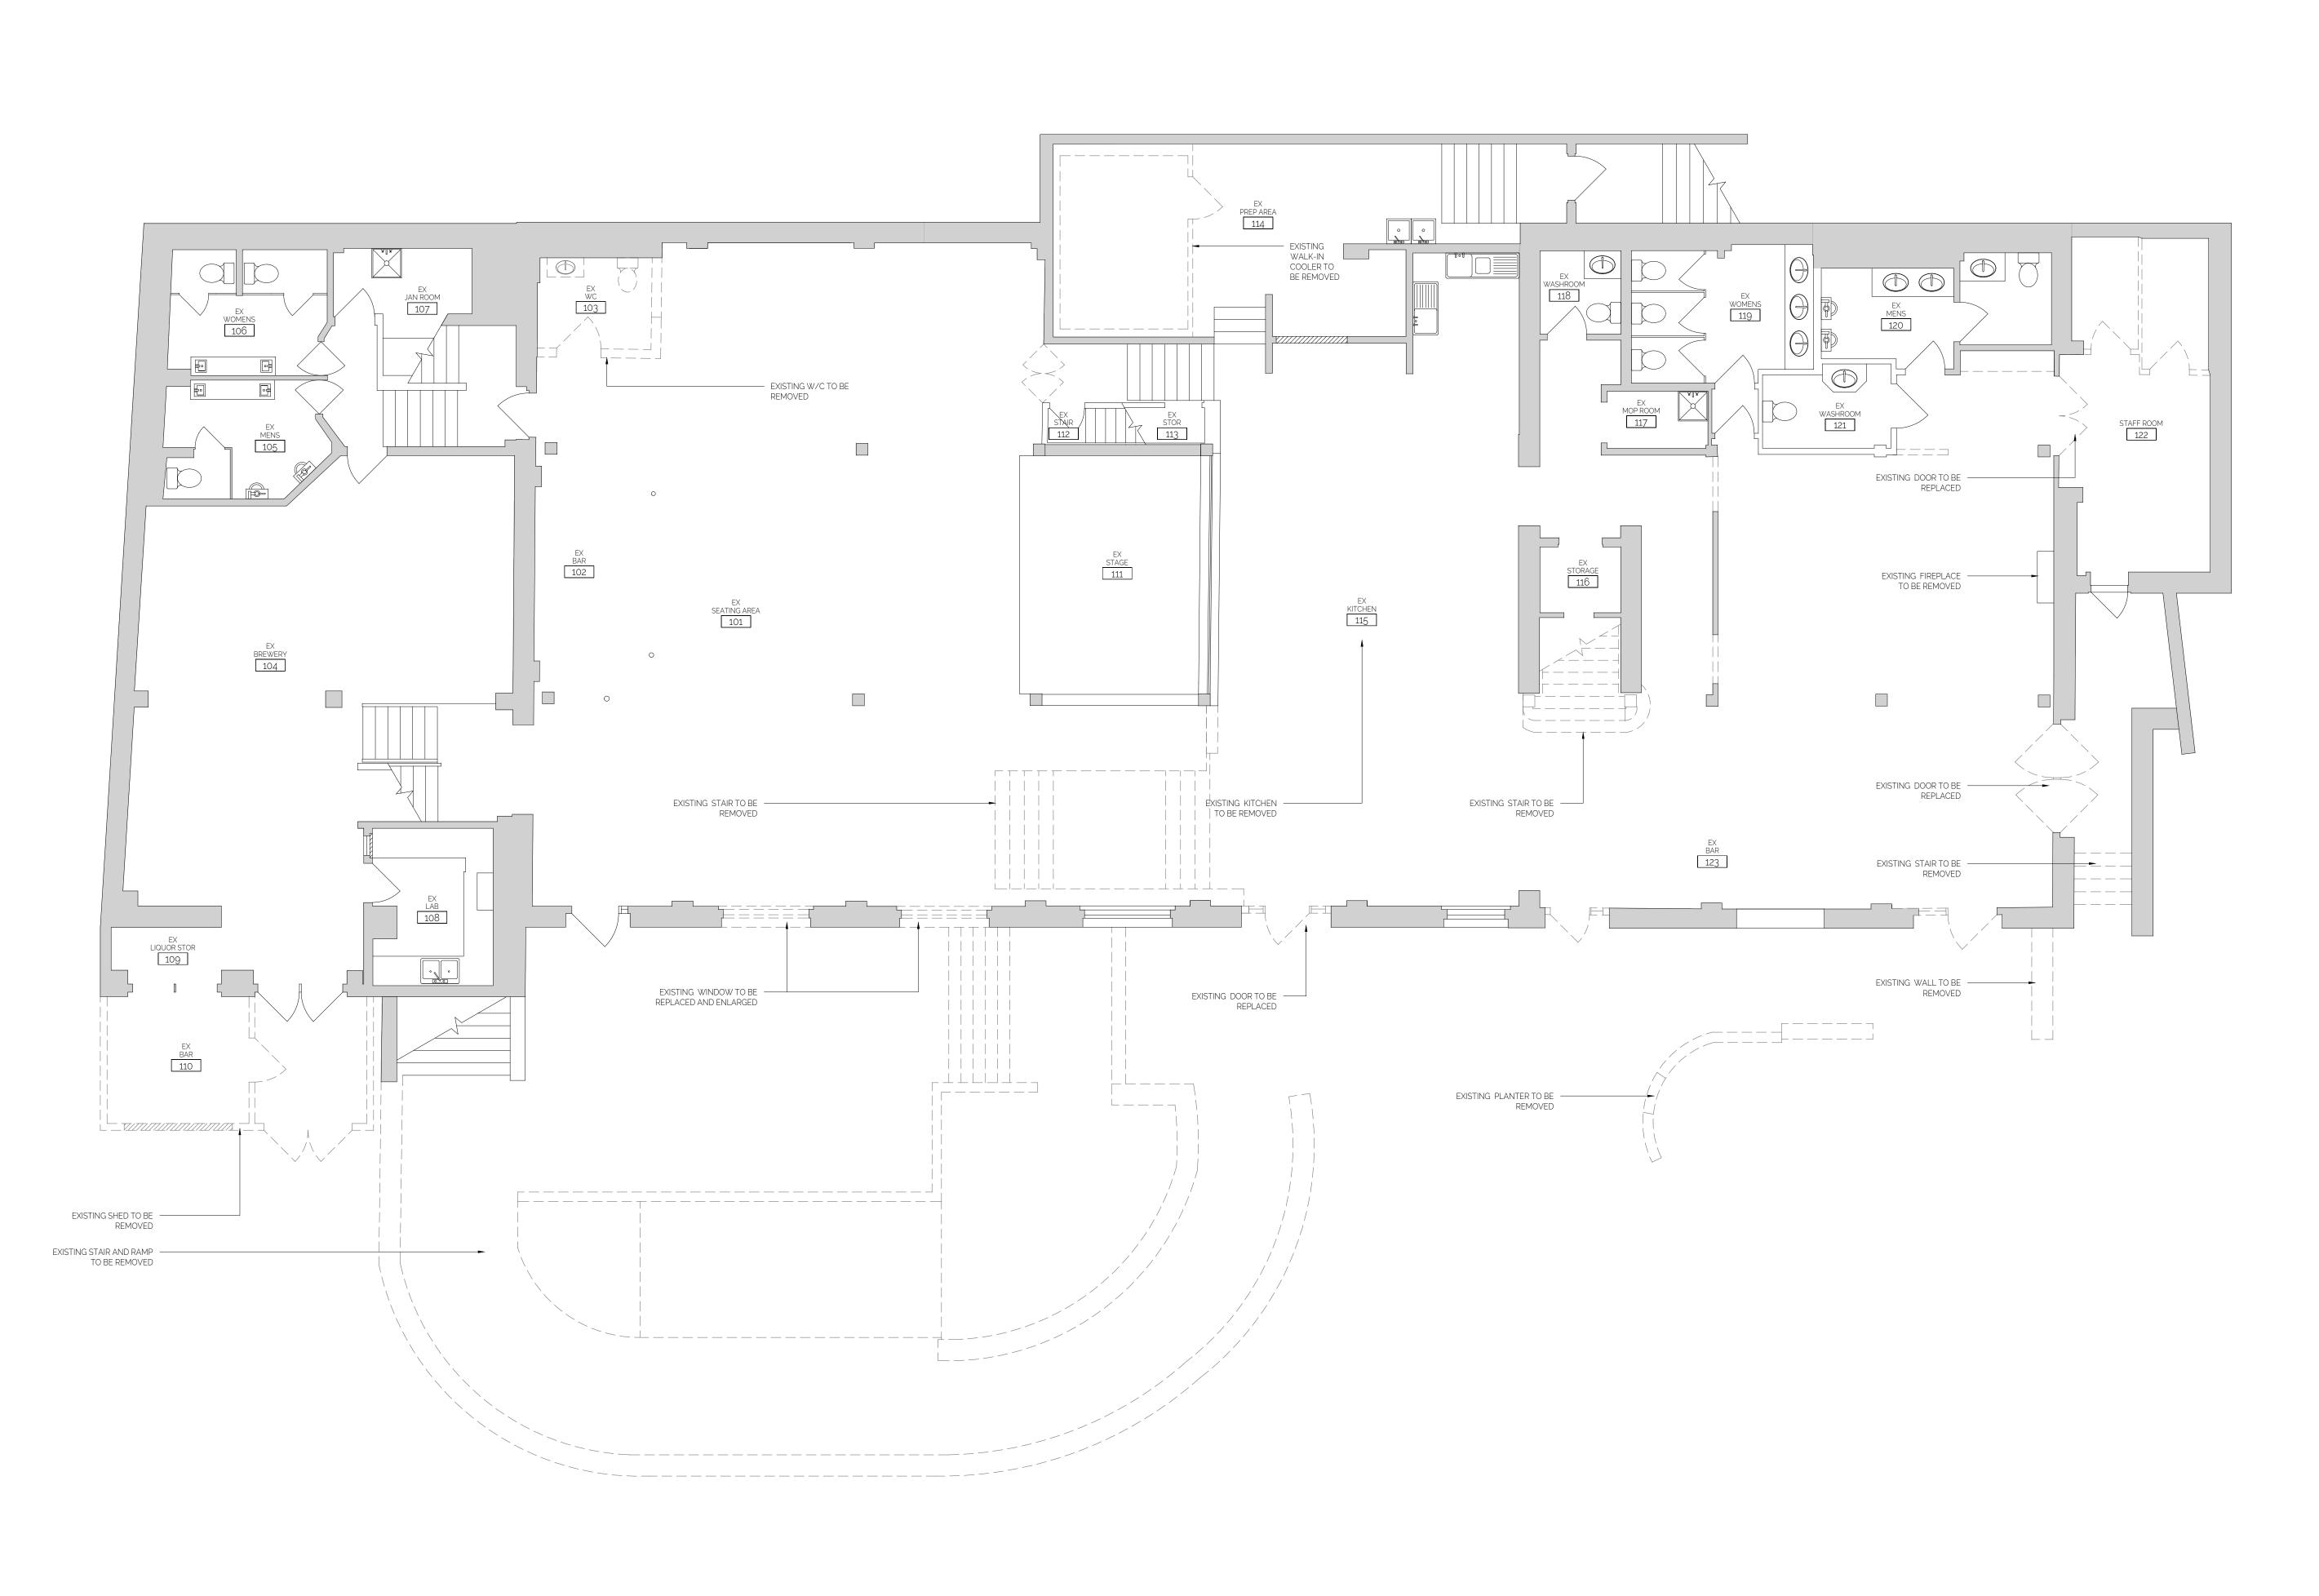

THIS DRAWING IS TO BE READ IN CONJUNCTION WITH STRUCTURAL,
MECHANICAL, ELECTRICAL DRAWINGS AND ANY OTHER CONSULTANT'S
DRAWINGS THAT MAY BE APPLICABLE.

COPY RIGHT RESERVED. ALL PARTS OF THIS DRAWING ARE THE EXCLUSIVE
PROPERTY OF FORT ARCHITECTURE INC. AND SHALL NOT BE USED OR
REPRODUCED WITHOUT THEIR PERMISSION.

THIS DRAWING IS NOT TO BE USED FOR CONSTRUCTION UNTIL SO APPROVED.

| ISSUE | D                                    |            |
|-------|--------------------------------------|------------|
| NO    | ISSUE                                | DATE       |
| 1     | ISSUED FOR REVIEW                    | 2020-07-06 |
| 2     | ISSUED FOR REVIEW                    | 2020-11-09 |
| 3     | ISSUED FOR REVIEW                    | 2021-03-02 |
| 4     | ISSUED FOR DP                        | 2021-03-23 |
| 5     | ISSUED IN RESPONSE TO REVIEW SUMMARY | 2021-06-04 |
|       |                                      |            |
|       |                                      |            |
|       |                                      |            |

## CRAFT BEER MARKET VICTORIA

MUNICIPAL ADDRESS: LEGAL ADDRESS:
440 AND 450 SWIFT ST LOT 1, PLAN VIP 36884 AND VICTORIA BC V8W 1S3 LOT A, PLAN VIP 85421

LEVEL 1
DEMO PLAN

PROJECT
PROJECT NO 2019

SCALE 3/16' = 1'-0'
DRAWN BY LA
CHECKED BY

SHEET A 2 1

01 A201 LEVEL 1 DEMO PLAN
3/16\* = 1'-0\*

TRUE PROJECT NORTH NORTH

PARTIAL STAIR AND WALL -TO BE REPLACED

DO NOT SCALE DRAWINGS. REQUEST VERIFICATION OF DIMENSIONS AS REQUIRED. THE GENERAL CONTRACTOR SHALL CHECK AND VERIFY ALL LEVELS, DATUMS AND DIMENSIONS AND SHALL REPORT ANY AND ALL ERRORS AND / OR OMISSIONS TO THE PRIME CONSULTANT IMMEDIATELY.