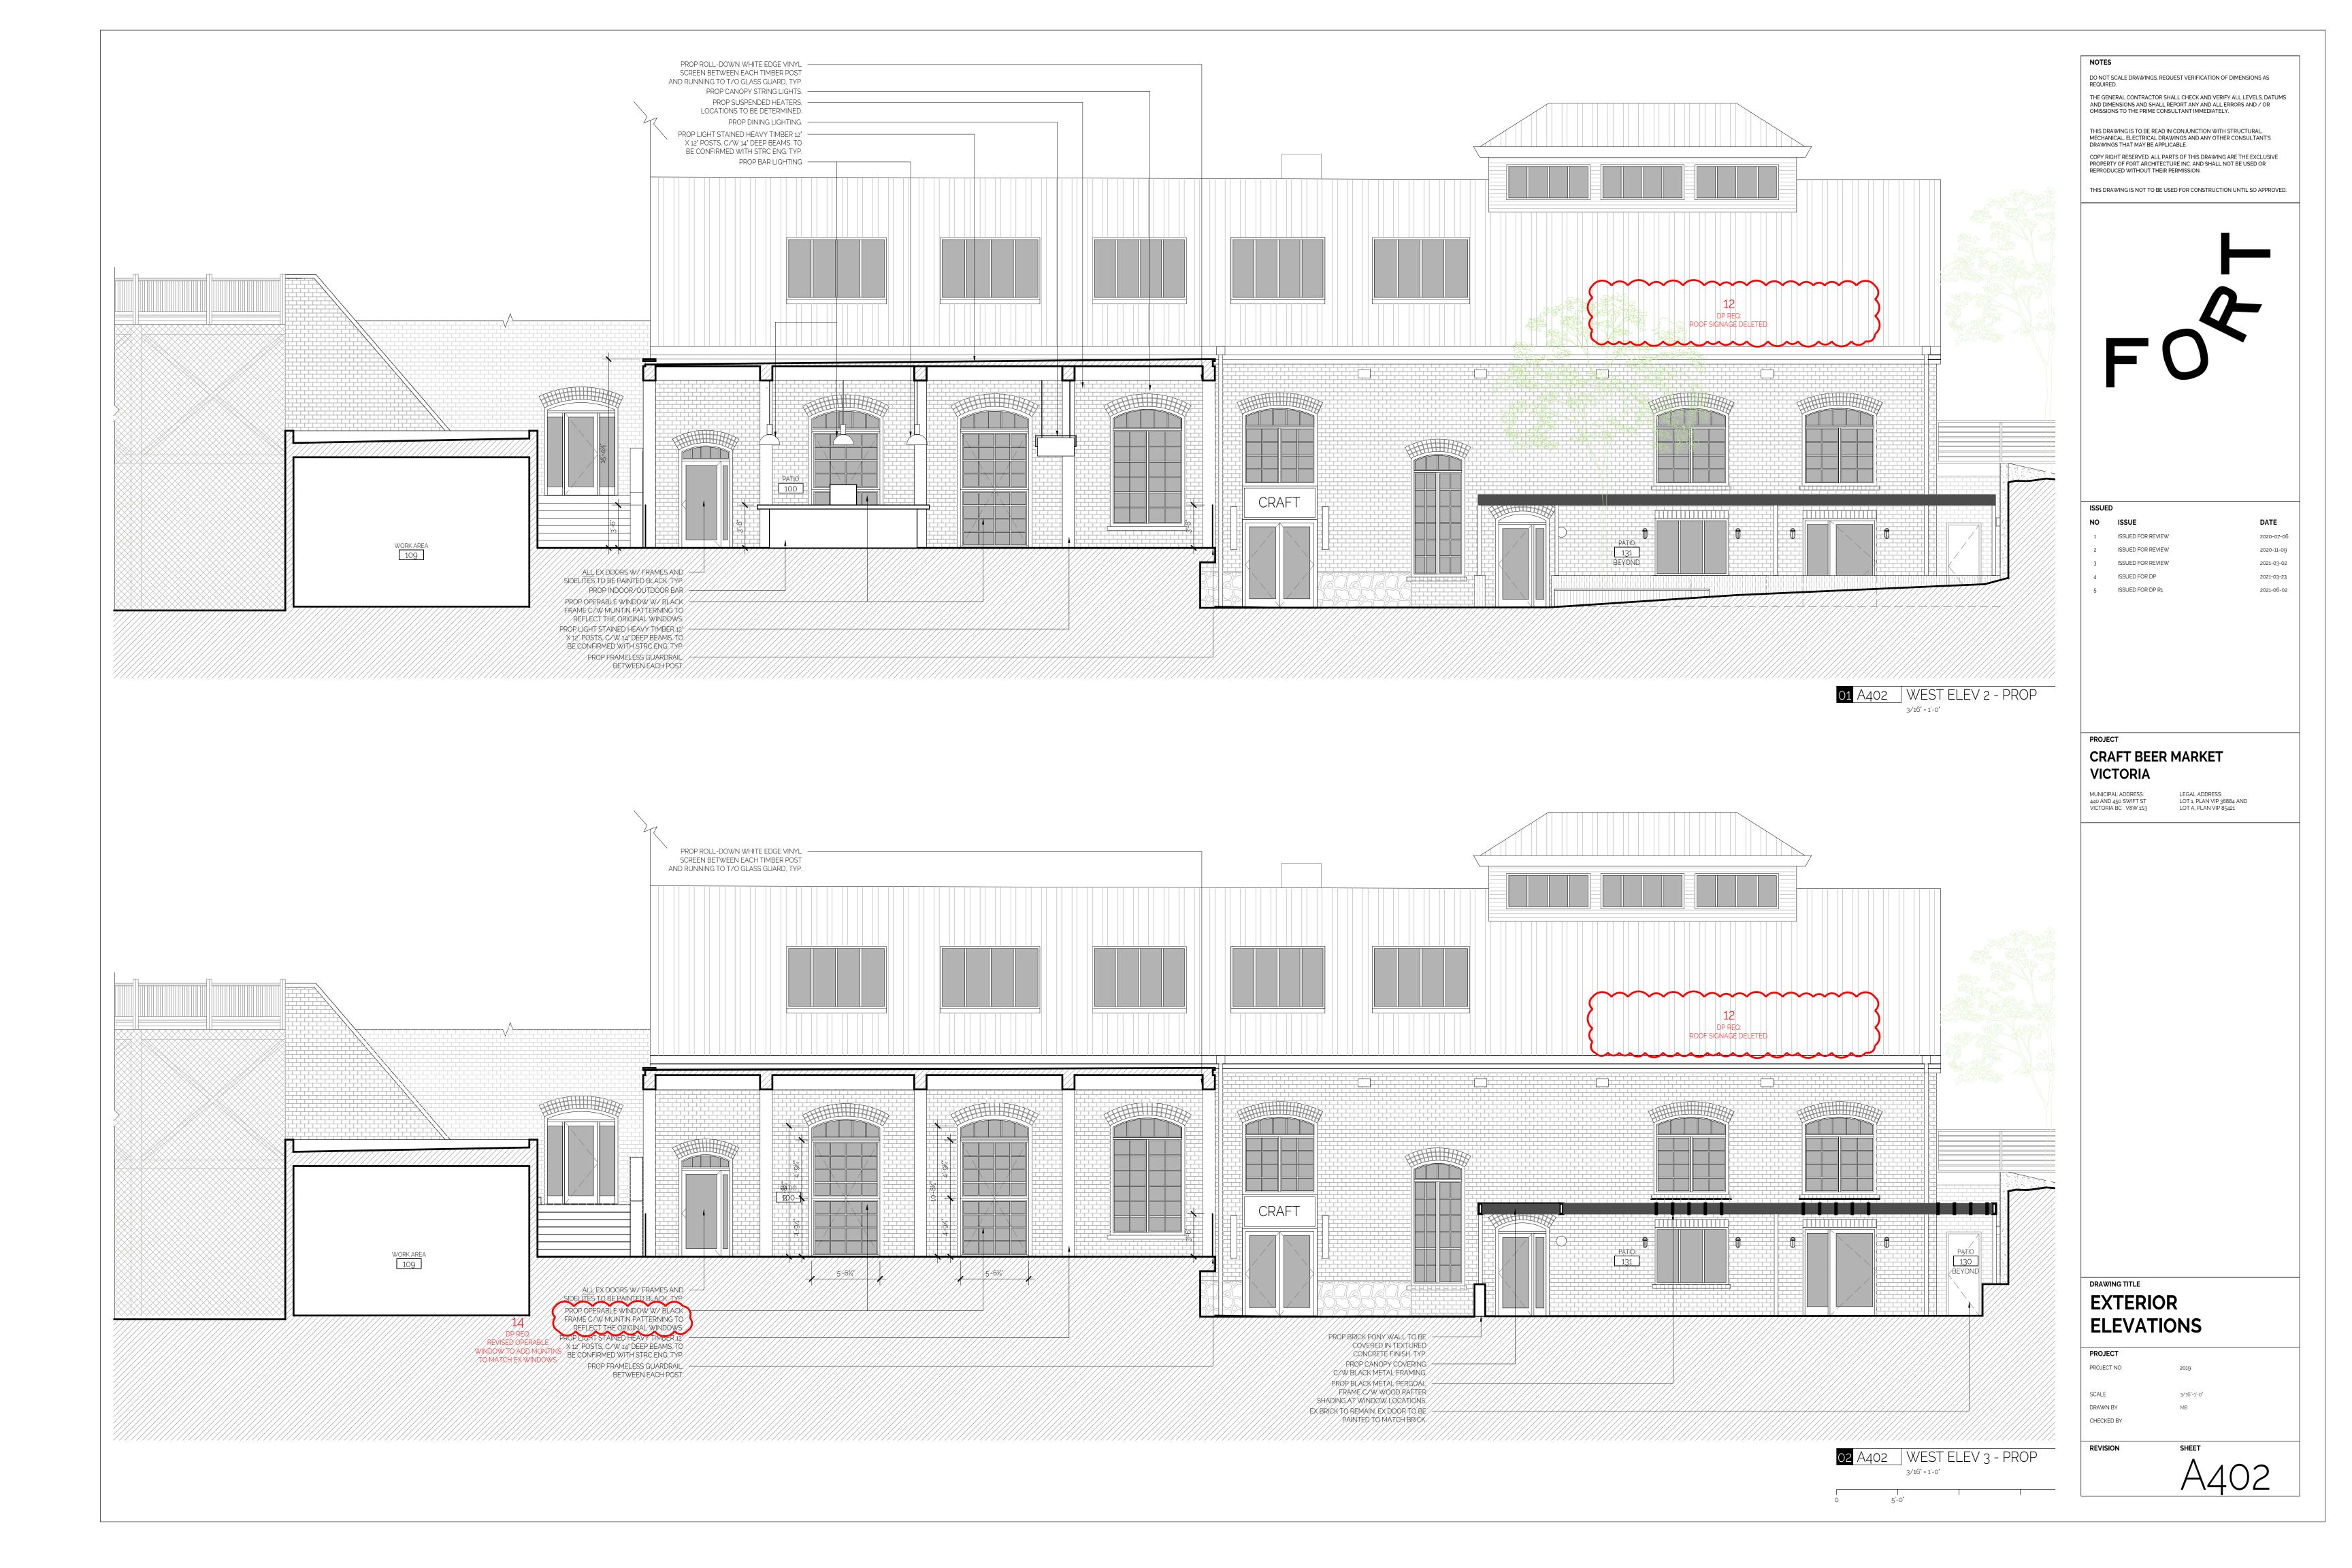

# EXTERIOR ELEVATIONS

/ PROP BLACK FRAMED GLAZED / /

/ PROP/WALLSCONCE, TYP.

DOOR C/W SIDELITIN EX OPENING.

PROP BRICK WALL TO BE COVERED IN /

/ TEXTURÉD CONCRETÉ FINISH TYP./

INFILL AREA TO MATCH EX WALL

4X4 POSTS, TO BE CONFIRMED WITH STREENG TYP

PROPWALLSCONCE, TYP,

/ PROP LIGHT STAINED HEAVY TIMBER /

/PROP/WOOD/SLAT/FRONT/

PROP BLACK METAL PERGOAL FRAME C/W

XVOOD RAFTER SHADING

TO BE PAINTED BLACK, TYP.

INFILL AREATOMATCH EX

/<u>all</u>ex window frames to///

BE PAINTED BLACK, TYP PROP BRICK PONY WALL TO BE COVERED IN TEXTURED

DP RÉO METAL SCRÉEN REPLACED WITH OPEN PERGOLA C/W

BRICK PONY WALL.

/CONCRETE FINIŞH. TYP

PROJECT
PROJECT NO 2019

SCALE 3/16' - 1'-0'
DRAWN BY MB
CHECKED BY

A301

NOTES

DO NOT SCALE DRAWINGS. REQUEST VERIFICATION OF DIMENSIONS AS REQUIRED.

THE GENERAL CONTRACTOR SHALL CHECK AND VERIFY ALL LEVELS, DATUMS AND DIMENSIONS AND SHALL REPORT ANY AND ALL ERRORS AND / OR OMISSIONS TO THE PRIME CONSULTANT IMMEDIATELY.