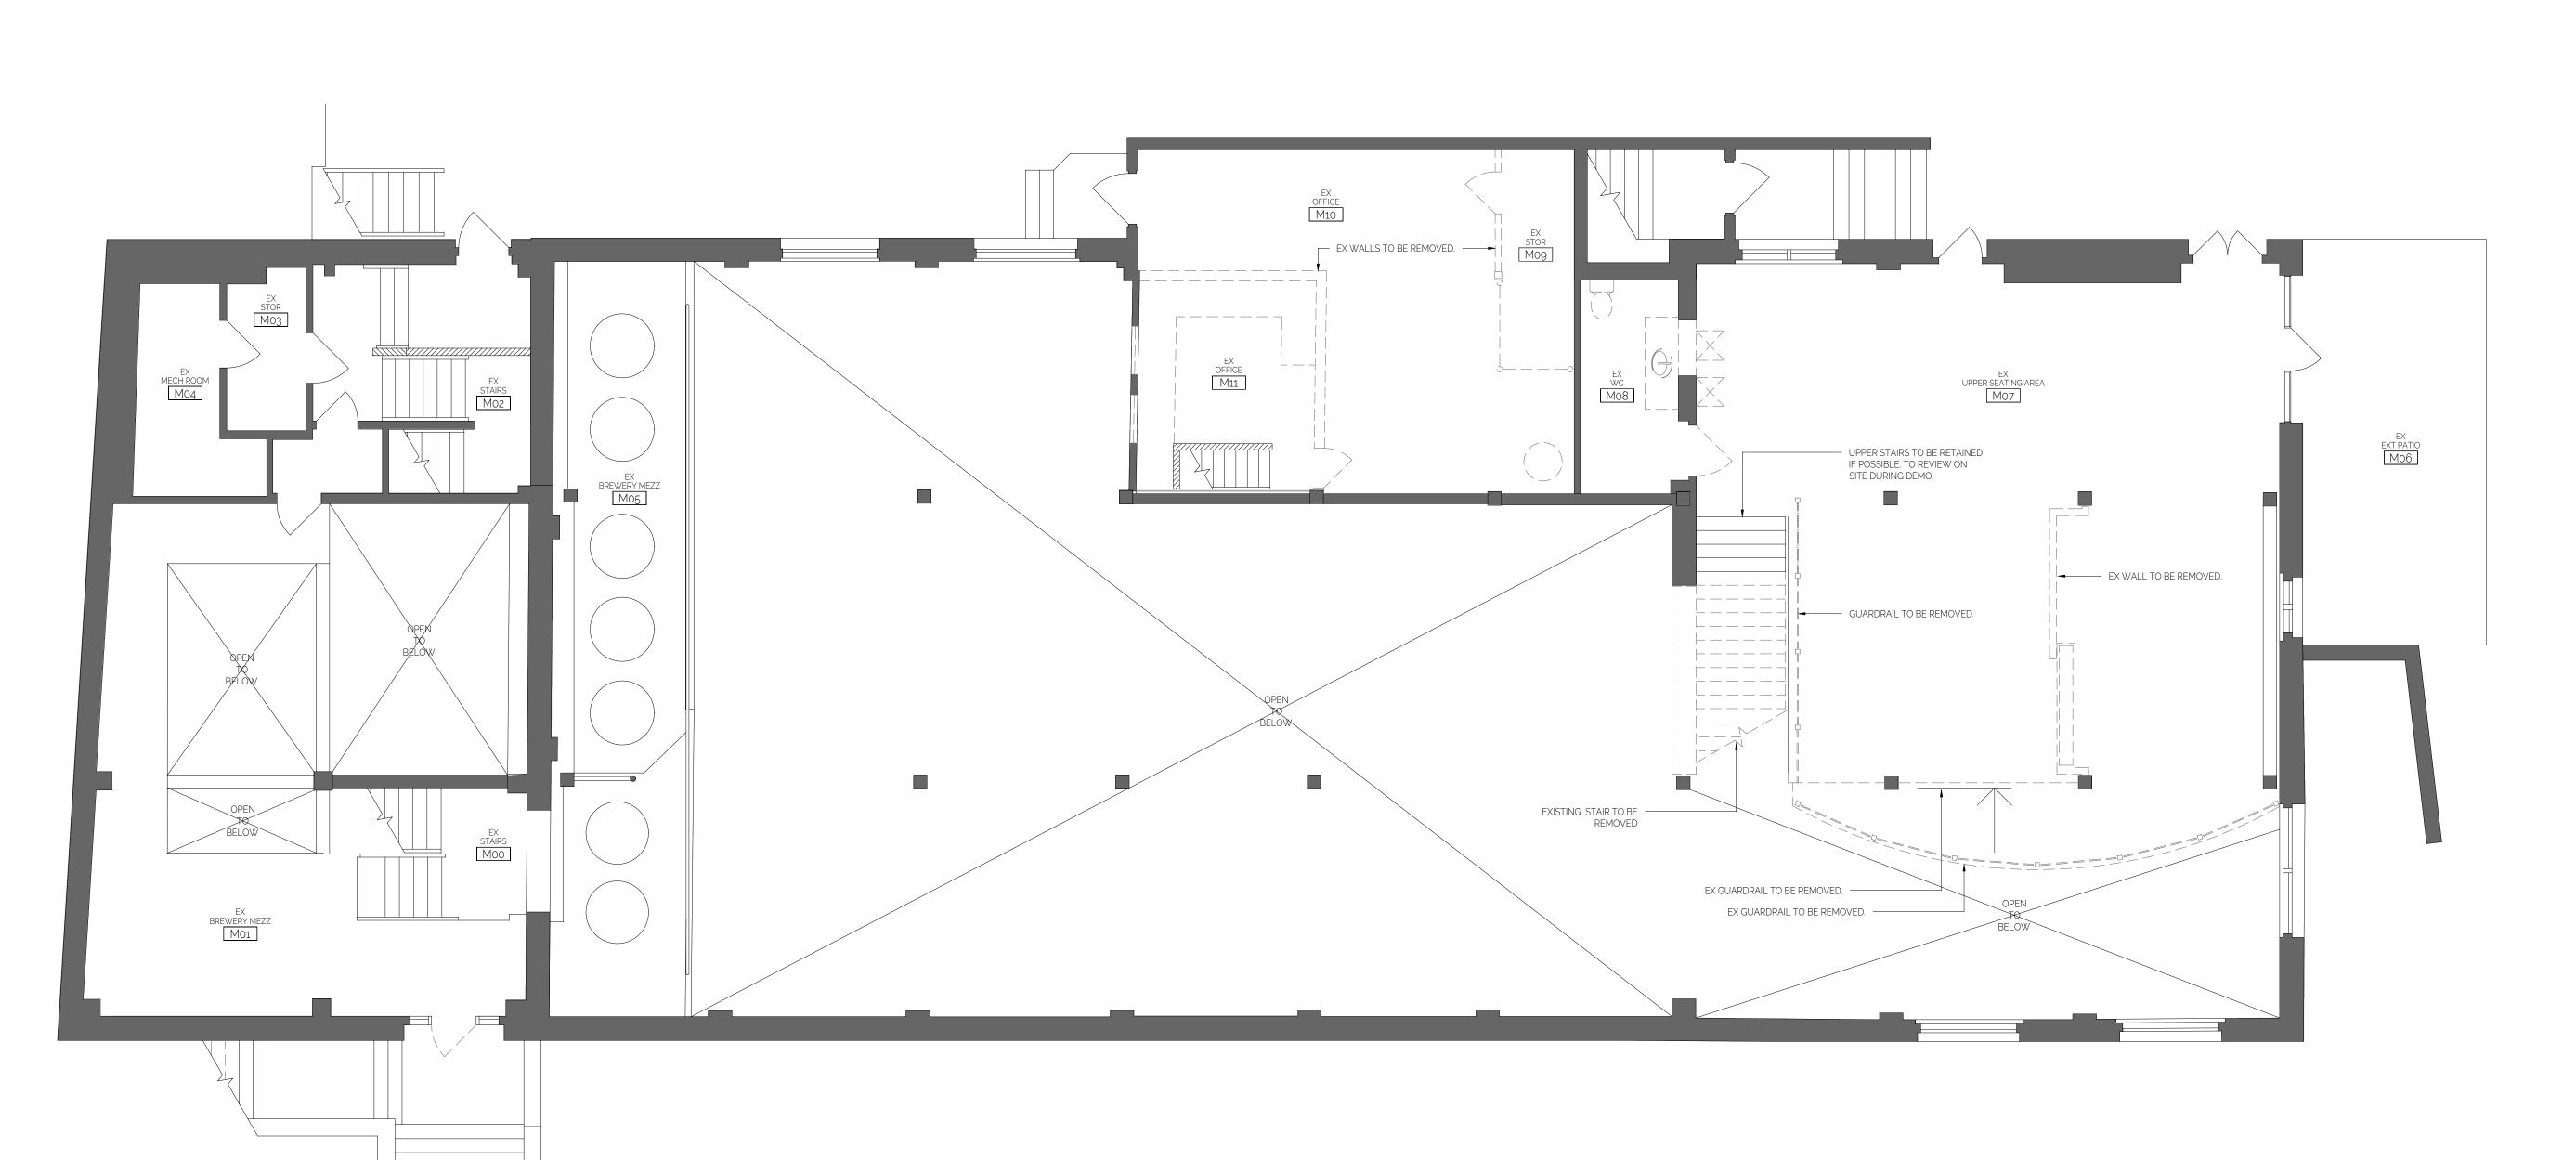

THIS DRAWING IS TO BE READ IN CONJUNCTION WITH STRUCTURAL, MECHANICAL, ELECTRICAL DRAWINGS AND ANY OTHER CONSULTANT'S DRAWINGS THAT MAY BE APPLICABLE. COPY RIGHT RESERVED. ALL PARTS OF THIS DRAWING ARE THE EXCLUSIVE PROPERTY OF FORT ARCHITECTURE INC. AND SHALL NOT BE USED OR REPRODUCED WITHOUT THEIR PERMISSION.

THIS DRAWING IS NOT TO BE USED FOR CONSTRUCTION UNTIL SO APPROVED.

NO ISSUE

ISSUED

DATE 1 ISSUED FOR REVIEW 2020-07-06 2 ISSUED FOR REVIEW 2020-11-09 3 ISSUED FOR REVIEW 2021-03-02 4 ISSUED FOR DP 2021-03-23 5 ISSUED IN RESPONSE TO REVIEW SUMMARY 2021-06-04

PROJECT

CRAFT BEER MARKET **VICTORIA** 

MUNICIPAL ADDRESS: 440 AND 450 SWIFT ST VICTORIA BC V8W 1S3 LEGAL ADDRESS: LOT 1, PLAN VIP 36884 AND LOT A, PLAN VIP 85421

DRAWING TITLE LEVEL M DEMO PLAN

PROJECT PROJECT NO

3/16" = 1'-0" CHECKED BY

2019

DO NOT SCALE DRAWINGS. REQUEST VERIFICATION OF DIMENSIONS AS REQUIRED. THE GENERAL CONTRACTOR SHALL CHECK AND VERIFY ALL LEVELS, DATUMS AND DIMENSIONS AND SHALL REPORT ANY AND ALL ERRORS AND / OR OMISSIONS TO THE PRIME CONSULTANT IMMEDIATELY.