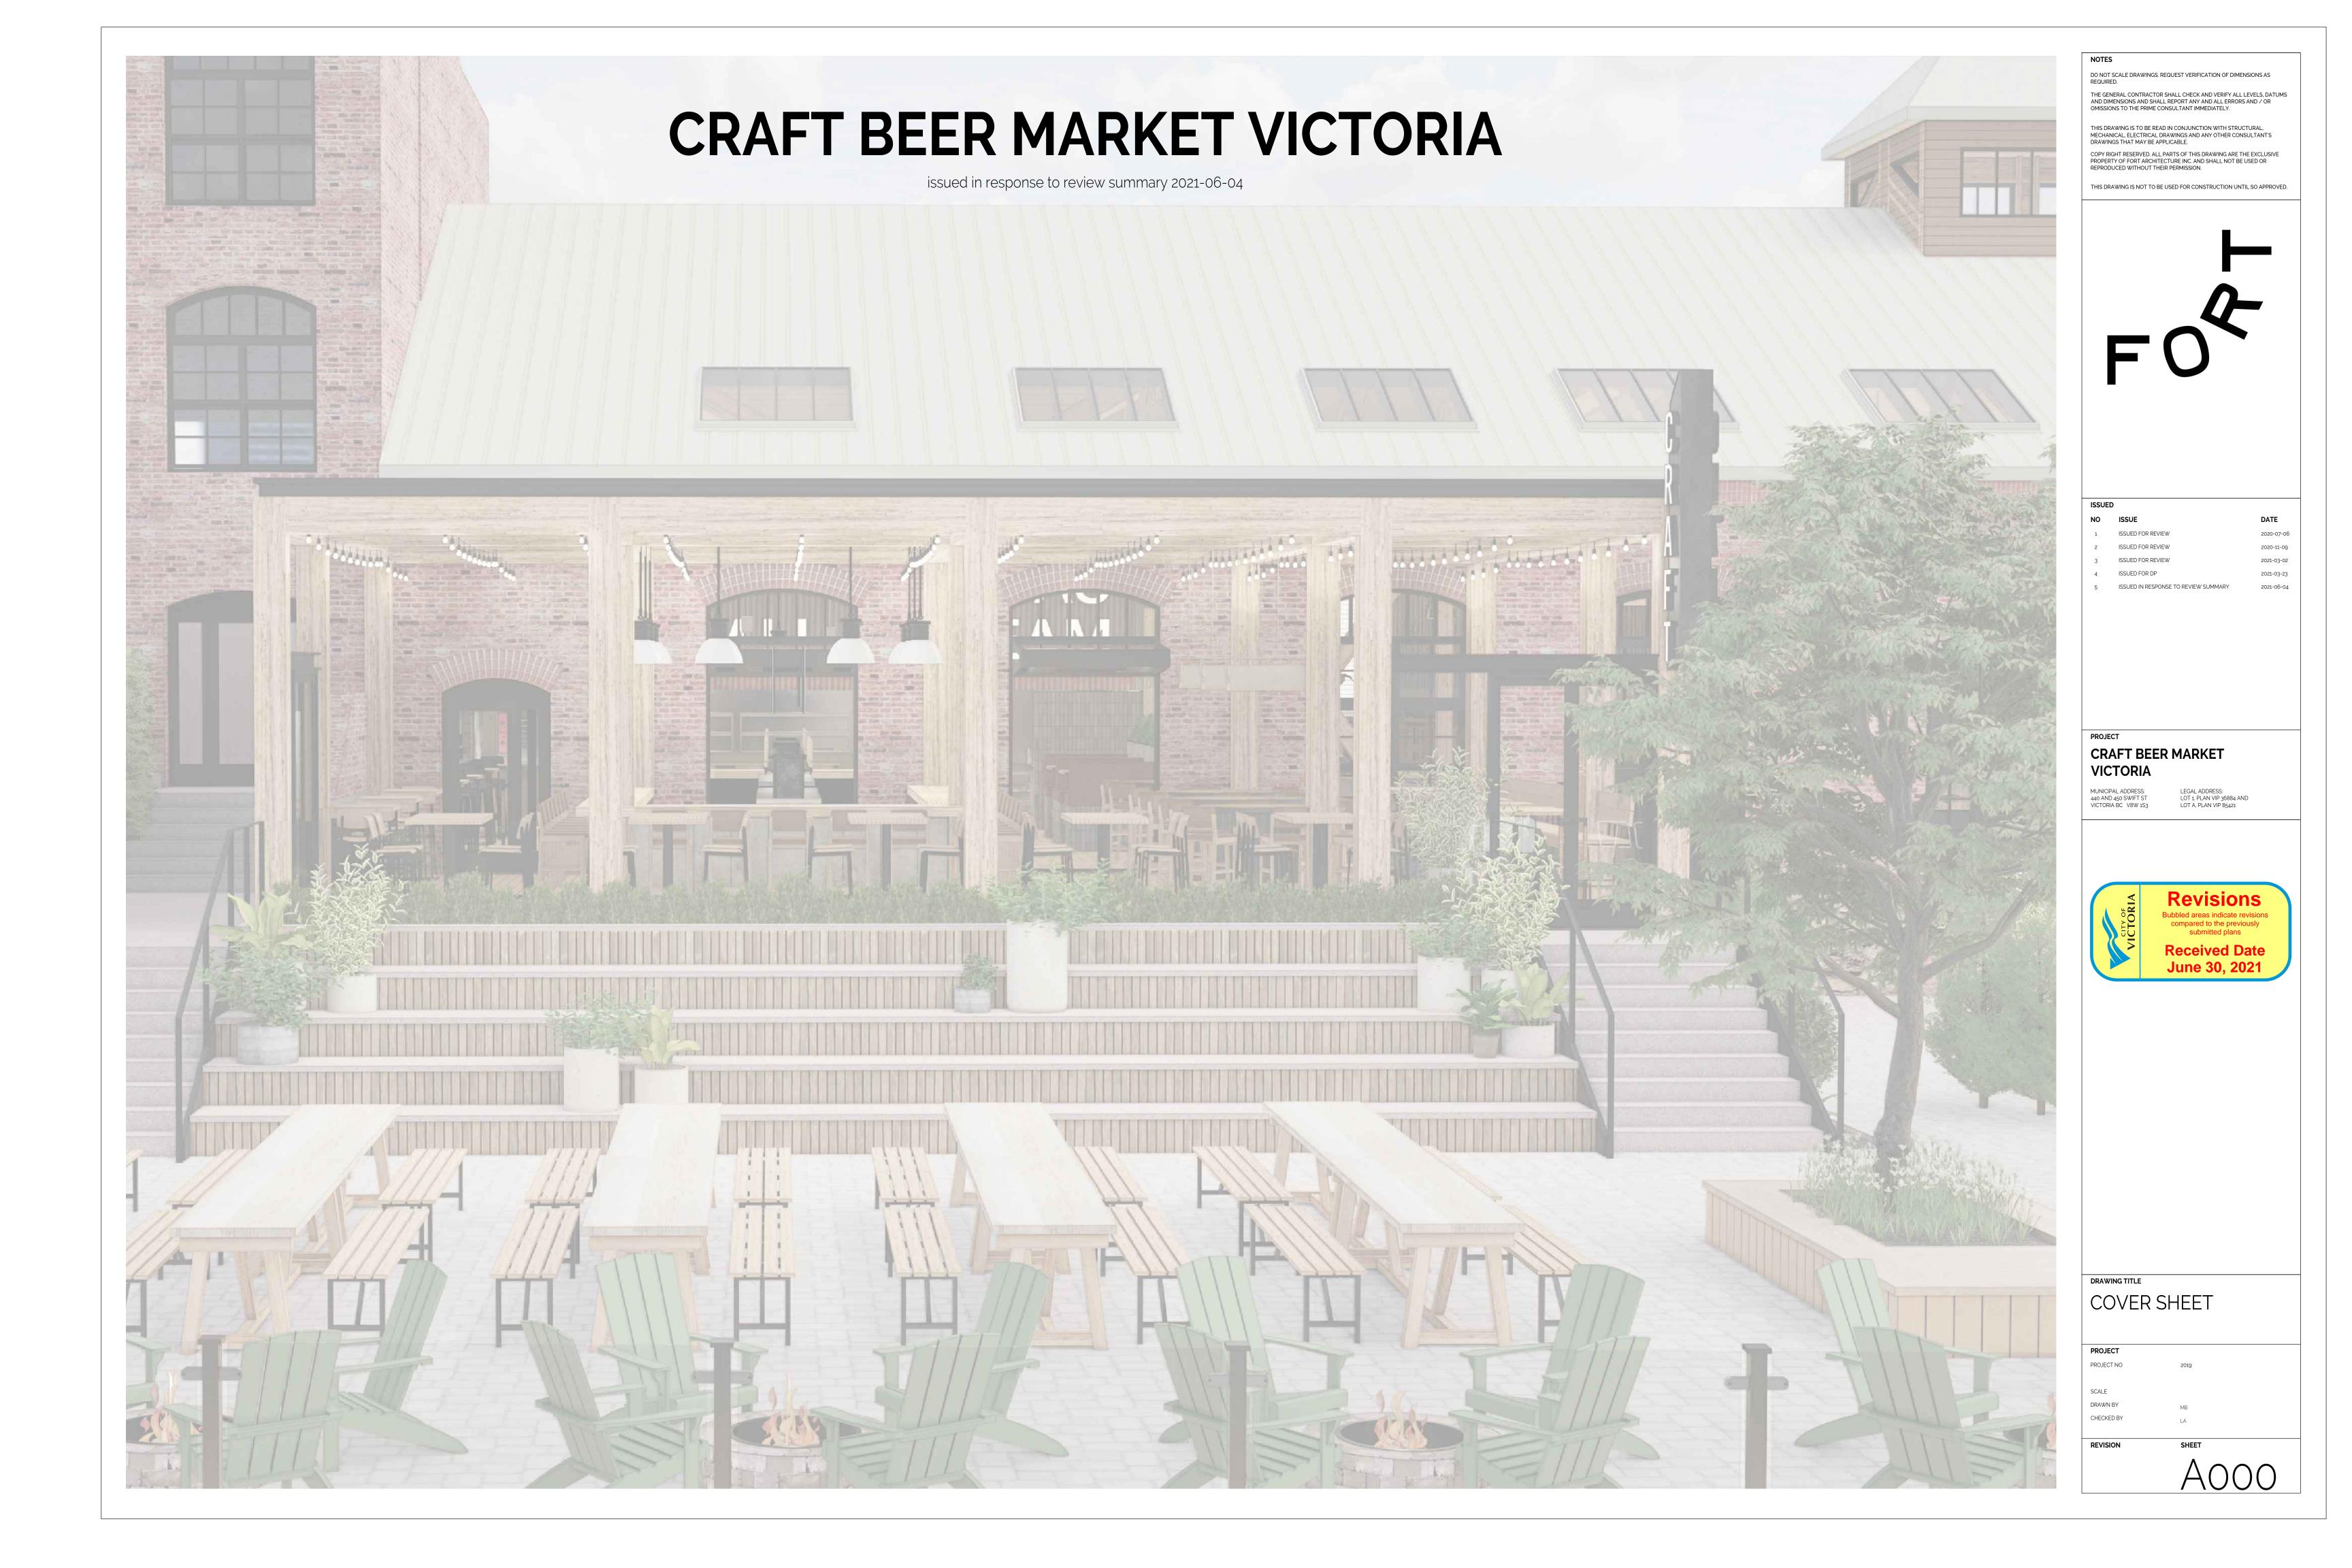

 5
 ISSUED IN RESPONSE TO REVIEW SUMMARY
 2021-06-04

CRAFT BEER MARKET
VICTORIA

MUNICIPAL ADDRESS:
440 AND 450 SWIFT ST
VICTORIA BC V8W 1S3

LEGAL ADDRESS:
LOT 1, PLAN VIP 36884 AND
LOT A, PLAN VIP 85421

SURVEY

## CRAFT BEER MARKET VICTORIA

MUNICIPAL ADDRESS: LEGAL ADDRESS:
440 AND 450 SWIFT ST LOT 1, PLAN VIP 36884 AND VICTORIA BC V8W 1S3 LOT A, PLAN VIP 85421

LEVEL 1
DEMO PLAN

PROJECT
PROJECT NO 2019

SCALE 3/16' = 1'-0'
DRAWN BY LA
CHECKED BY