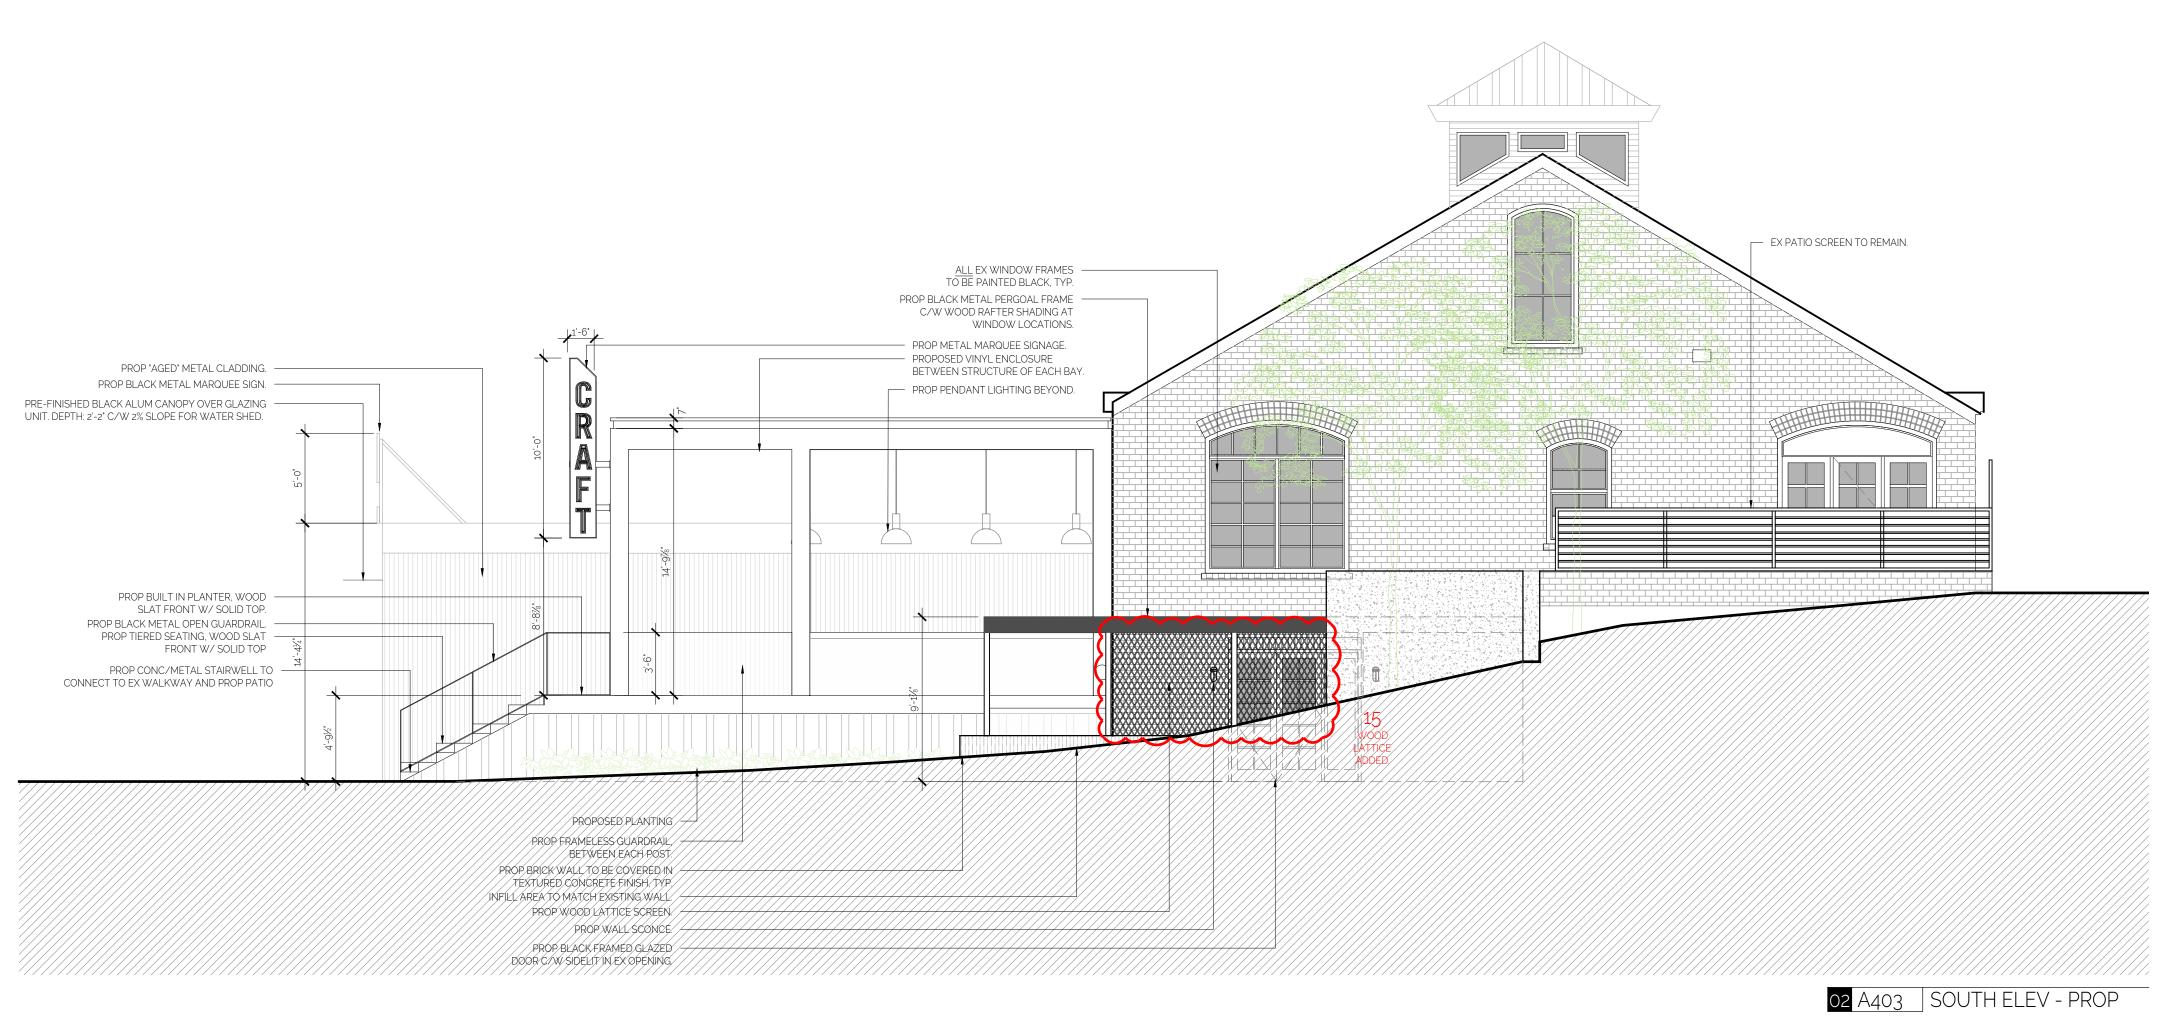

# EXTERIOR ELEVATIONS

/ PROP BLACK FRAMED GLAZED / /

/ PROP/WALLSCONCE, TYP.

DOOR C/W SIDELITIN EX OPENING.

PROP BRICK WALL TO BE COVERED IN /

/ TEXTURÉD CONCRETÉ FINISH TYP./

INFILL AREA TO MATCH EX WALL

4X4 POSTS, TO BE CONFIRMED WITH STREENG TYP

PROPWALLSCONCE, TYP,

/ PROP LIGHT STAINED HEAVY TIMBER /

/PROP/WOOD/SLAT/FRONT/

PROP BLACK METAL PERGOAL FRAME C/W

XVOOD RAFTER SHADING

TO BE PAINTED BLACK, TYP.

INFILL AREATOMATCH EX

/<u>all</u>ex window frames to///

BE PAINTED BLACK, TYP PROP BRICK PONY WALL TO BE COVERED IN TEXTURED

DP RÉO METAL SCRÉEN REPLACED WITH OPEN PERGOLA C/W

BRICK PONY WALL.

/CONCRETE FINIŞH. TYP

PROJECT
PROJECT NO 2019

SCALE 3/16' - 1'-0'
DRAWN BY MB
CHECKED BY

A301

NOTES

DO NOT SCALE DRAWINGS. REQUEST VERIFICATION OF DIMENSIONS AS REQUIRED.

THE GENERAL CONTRACTOR SHALL CHECK AND VERIFY ALL LEVELS, DATUMS AND DIMENSIONS AND SHALL REPORT ANY AND ALL ERRORS AND / OR OMISSIONS TO THE PRIME CONSULTANT IMMEDIATELY.

### DRAWING TITLE EXTERIOR

**ELEVATIONS** 

PROJECT
PROJECT NO 2019

SCALE 3/16' - 1'-0'

DRAWN BY MB

CHECKED BY

SION SHEET A403

02 A404 ARTISTIC VIEW 2