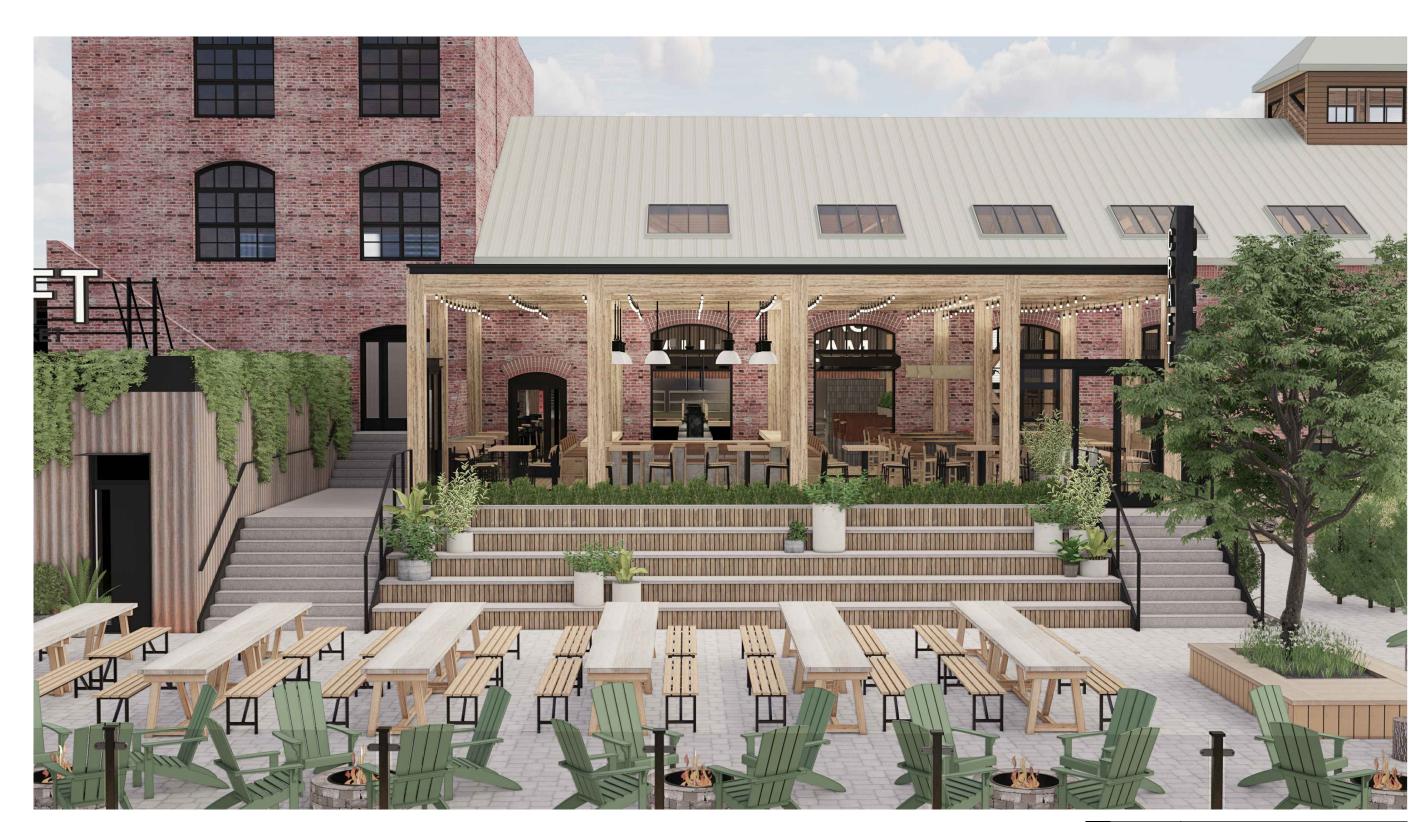

### DRAWING TITLE EXTERIOR

**ELEVATIONS** 

PROJECT
PROJECT NO 2019

SCALE 3/16' - 1'-0'

DRAWN BY MB

CHECKED BY

SION SHEET A403

02 A404 ARTISTIC VIEW 2

03 A404 ARTISTIC VIEW 3

04 A404 ARTISTIC VIEW 4

## CONCEPT RENDERING AND MATERIALS

| PROJECT    |      |
|------------|------|
| PROJECT NO | 2019 |
|            |      |
| SCALE      | NTS  |
| DRAWN BY   | LA   |
| CHECKED BY |      |

SION SHEET

A

A

A