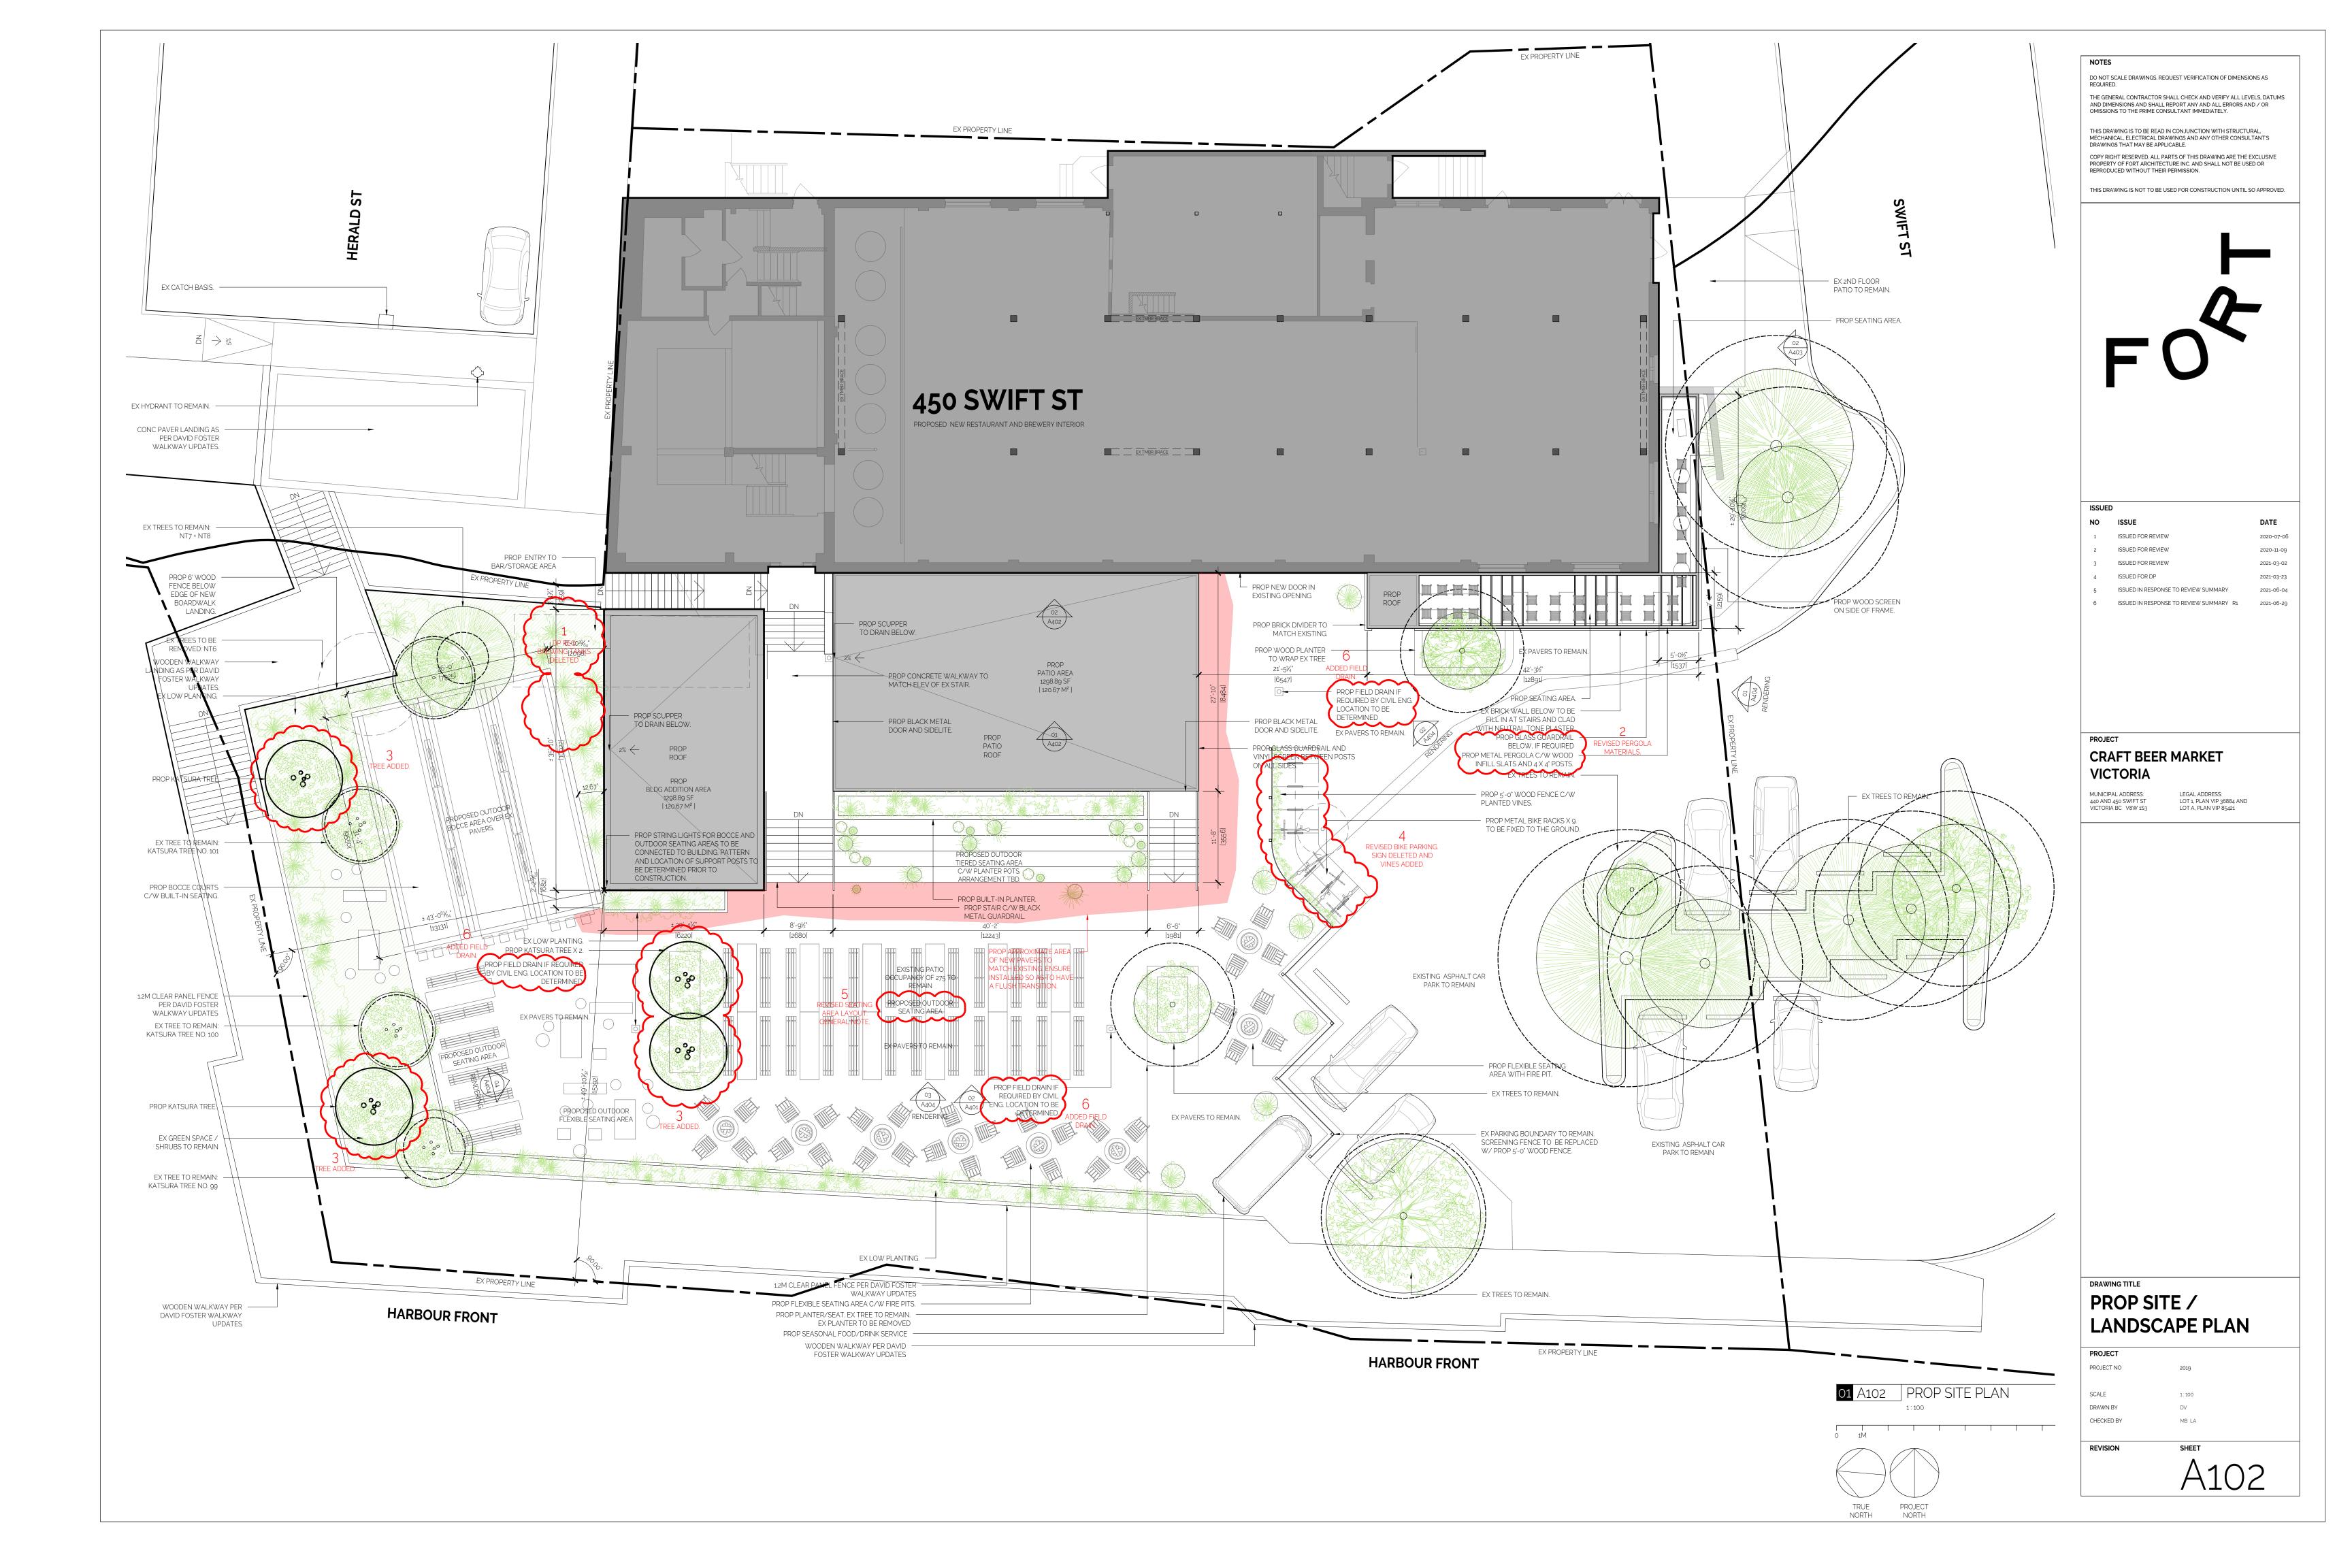

NOTES

DO NOT SCALE DRAWINGS. REQUEST VERIFICATION OF DIMENSIONS AS REQUIRED.

THE GENERAL CONTRACTOR SHALL CHECK AND VERIFY ALL LEVELS, DATUMS AND DIMENSIONS AND SHALL REPORT ANY AND ALL ERRORS AND / OR OMISSIONS TO THE PRIME CONSULTANT IMMEDIATELY.

THIS DRAWING IS TO BE READ IN CONJUNCTION WITH STRUCTURAL,
MECHANICAL, ELECTRICAL DRAWINGS AND ANY OTHER CONSULTANT'S
DRAWINGS THAT MAY BE APPLICABLE.

COPY RIGHT RESERVED. ALL PARTS OF THIS DRAWING ARE THE EXCLUSIVE
PROPERTY OF FORT ARCHITECTURE INC. AND SHALL NOT BE USED OR
REPRODUCED WITHOUT THEIR PERMISSION.

THIS DRAWING IS NOT TO BE USED FOR CONSTRUCTION UNTIL SO APPROVED.

 ISSUED

 NO
 ISSUE
 DATE

 1
 ISSUED FOR REVIEW
 2020-07-06

 2
 ISSUED FOR REVIEW
 2020-11-09

 3
 ISSUED FOR REVIEW
 2021-03-02

 4
 ISSUED FOR DP
 2021-03-23

 5
 ISSUED IN RESPONSE TO REVIEW SUMMARY
 2021-06-04

CRAFT BEER MARKET
VICTORIA

MUNICIPAL ADDRESS:
440 AND 450 SWIFT ST
VICTORIA BC V8W 1S3

LEGAL ADDRESS:
LOT 1, PLAN VIP 36884 AND
LOT A, PLAN VIP 85421

SURVEY

PROJECT
PROJECT NO 2019

SCALE AS NOTED
DRAWN BY DV
CHECKED BY

SION SHEET A100

NOTES

DO NOT SCALE DRAWINGS. REQUEST VERIFICATION OF DIMENSIONS AS REQUIRED.

THE GENERAL CONTRACTOR SHALL CHECK AND VERIFY ALL LEVELS, DATUMS AND DIMENSIONS AND SHALL REPORT ANY AND ALL ERRORS AND / OR OMISSIONS TO THE PRIME CONSULTANT IMMEDIATELY.

### PRPOSED LEVEL M PARTITION PLAN

| PROJECT    |  |
|------------|--|
| PROJECT NO |  |
|            |  |
| SCALE      |  |

2019 3/16"=1'-0" CHECKED BY

01 A102 PROP SITE PLAN

PROP CONCIMETAL STAIRWELL /

/ AND PROP PATIO