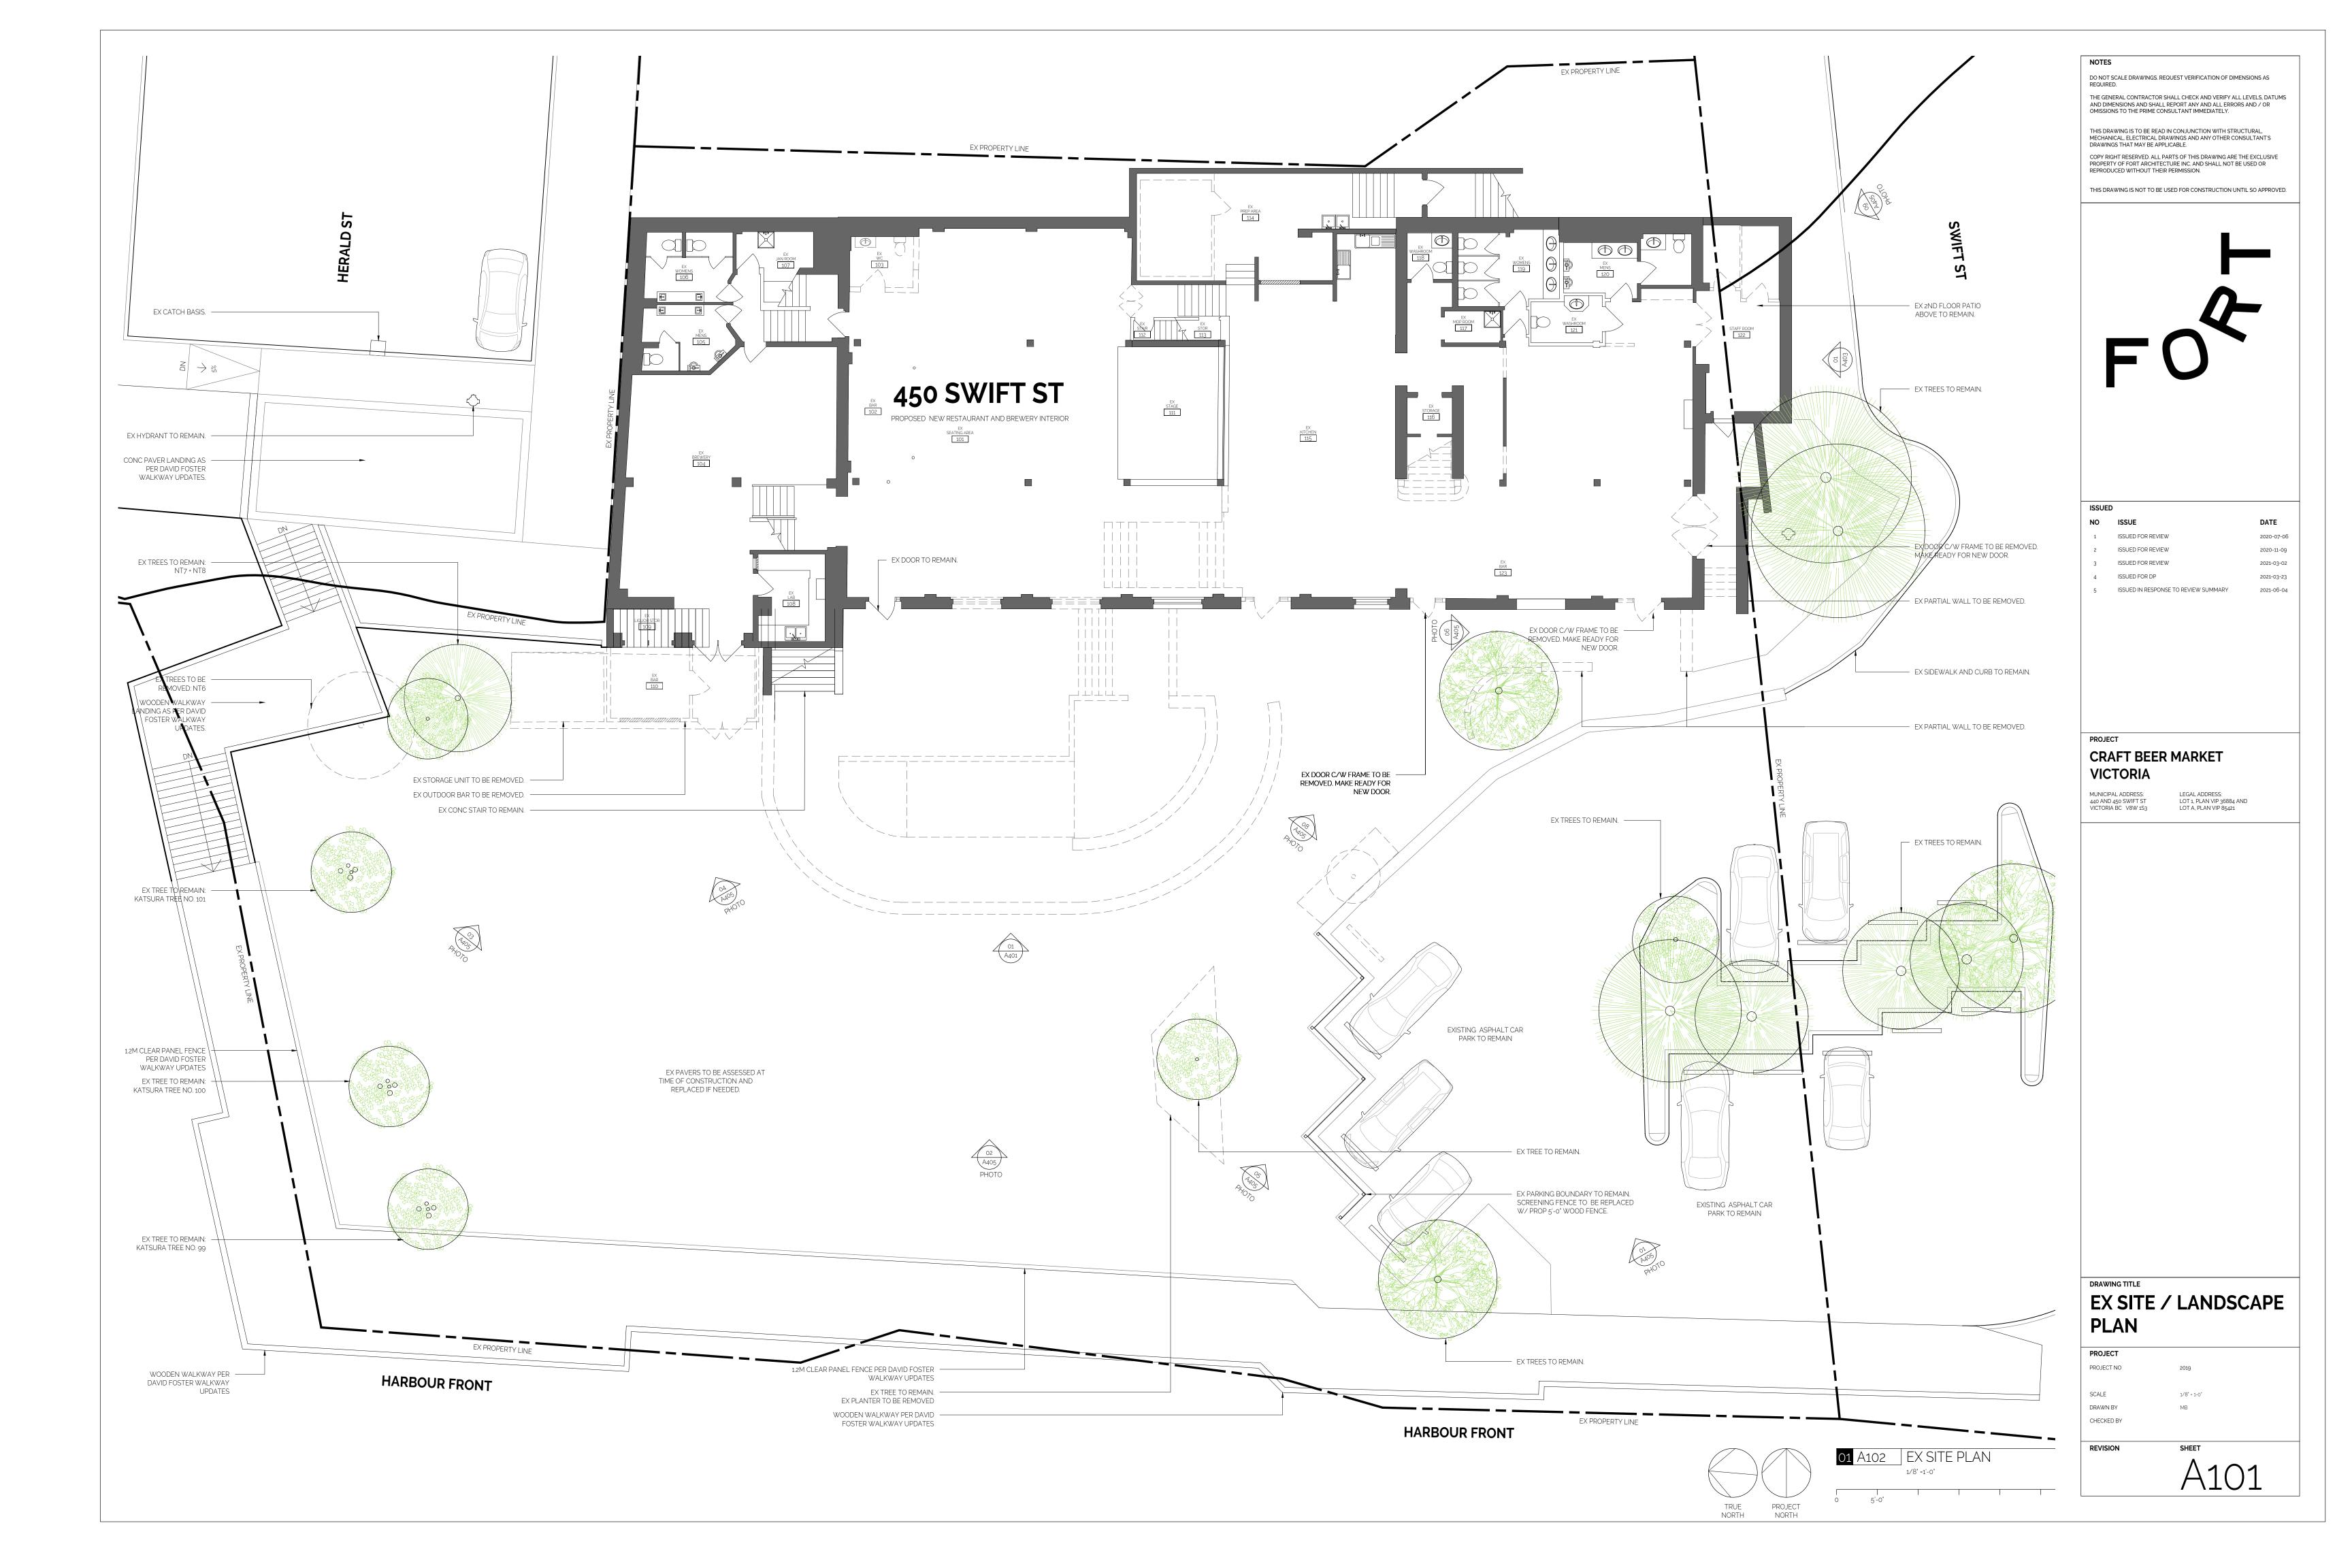

 5
 ISSUED IN RESPONSE TO REVIEW SUMMARY
 2021-06-04

CRAFT BEER MARKET
VICTORIA

MUNICIPAL ADDRESS:
440 AND 450 SWIFT ST
VICTORIA BC V8W 1S3

LEGAL ADDRESS:
LOT 1, PLAN VIP 36884 AND
LOT A, PLAN VIP 85421

SURVEY