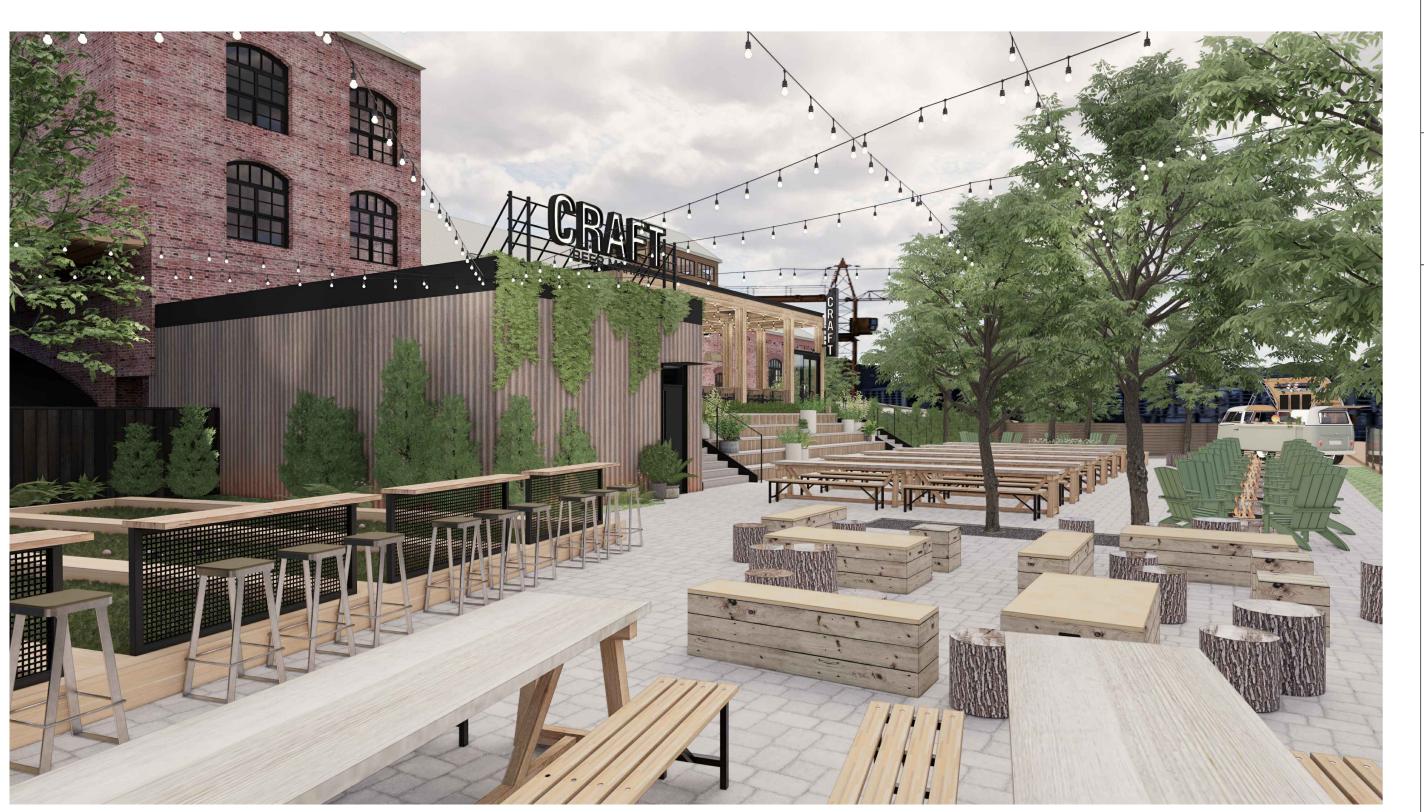

### DRAWING TITLE EXTERIOR

**ELEVATIONS** 

PROJECT
PROJECT NO 2019

SCALE 3/16' - 1'-0'

DRAWN BY MB

CHECKED BY

SION SHEET A403

02 A404 ARTISTIC VIEW 2

03 A404 ARTISTIC VIEW 3

04 A404 ARTISTIC VIEW 4

## CONCEPT RENDERING AND MATERIALS

| PROJECT    |      |
|------------|------|
| PROJECT NO | 2019 |
|            |      |
| SCALE      | NTS  |
| DRAWN BY   | LA   |
| CHECKED BY |      |

SION SHEET

A

A

A