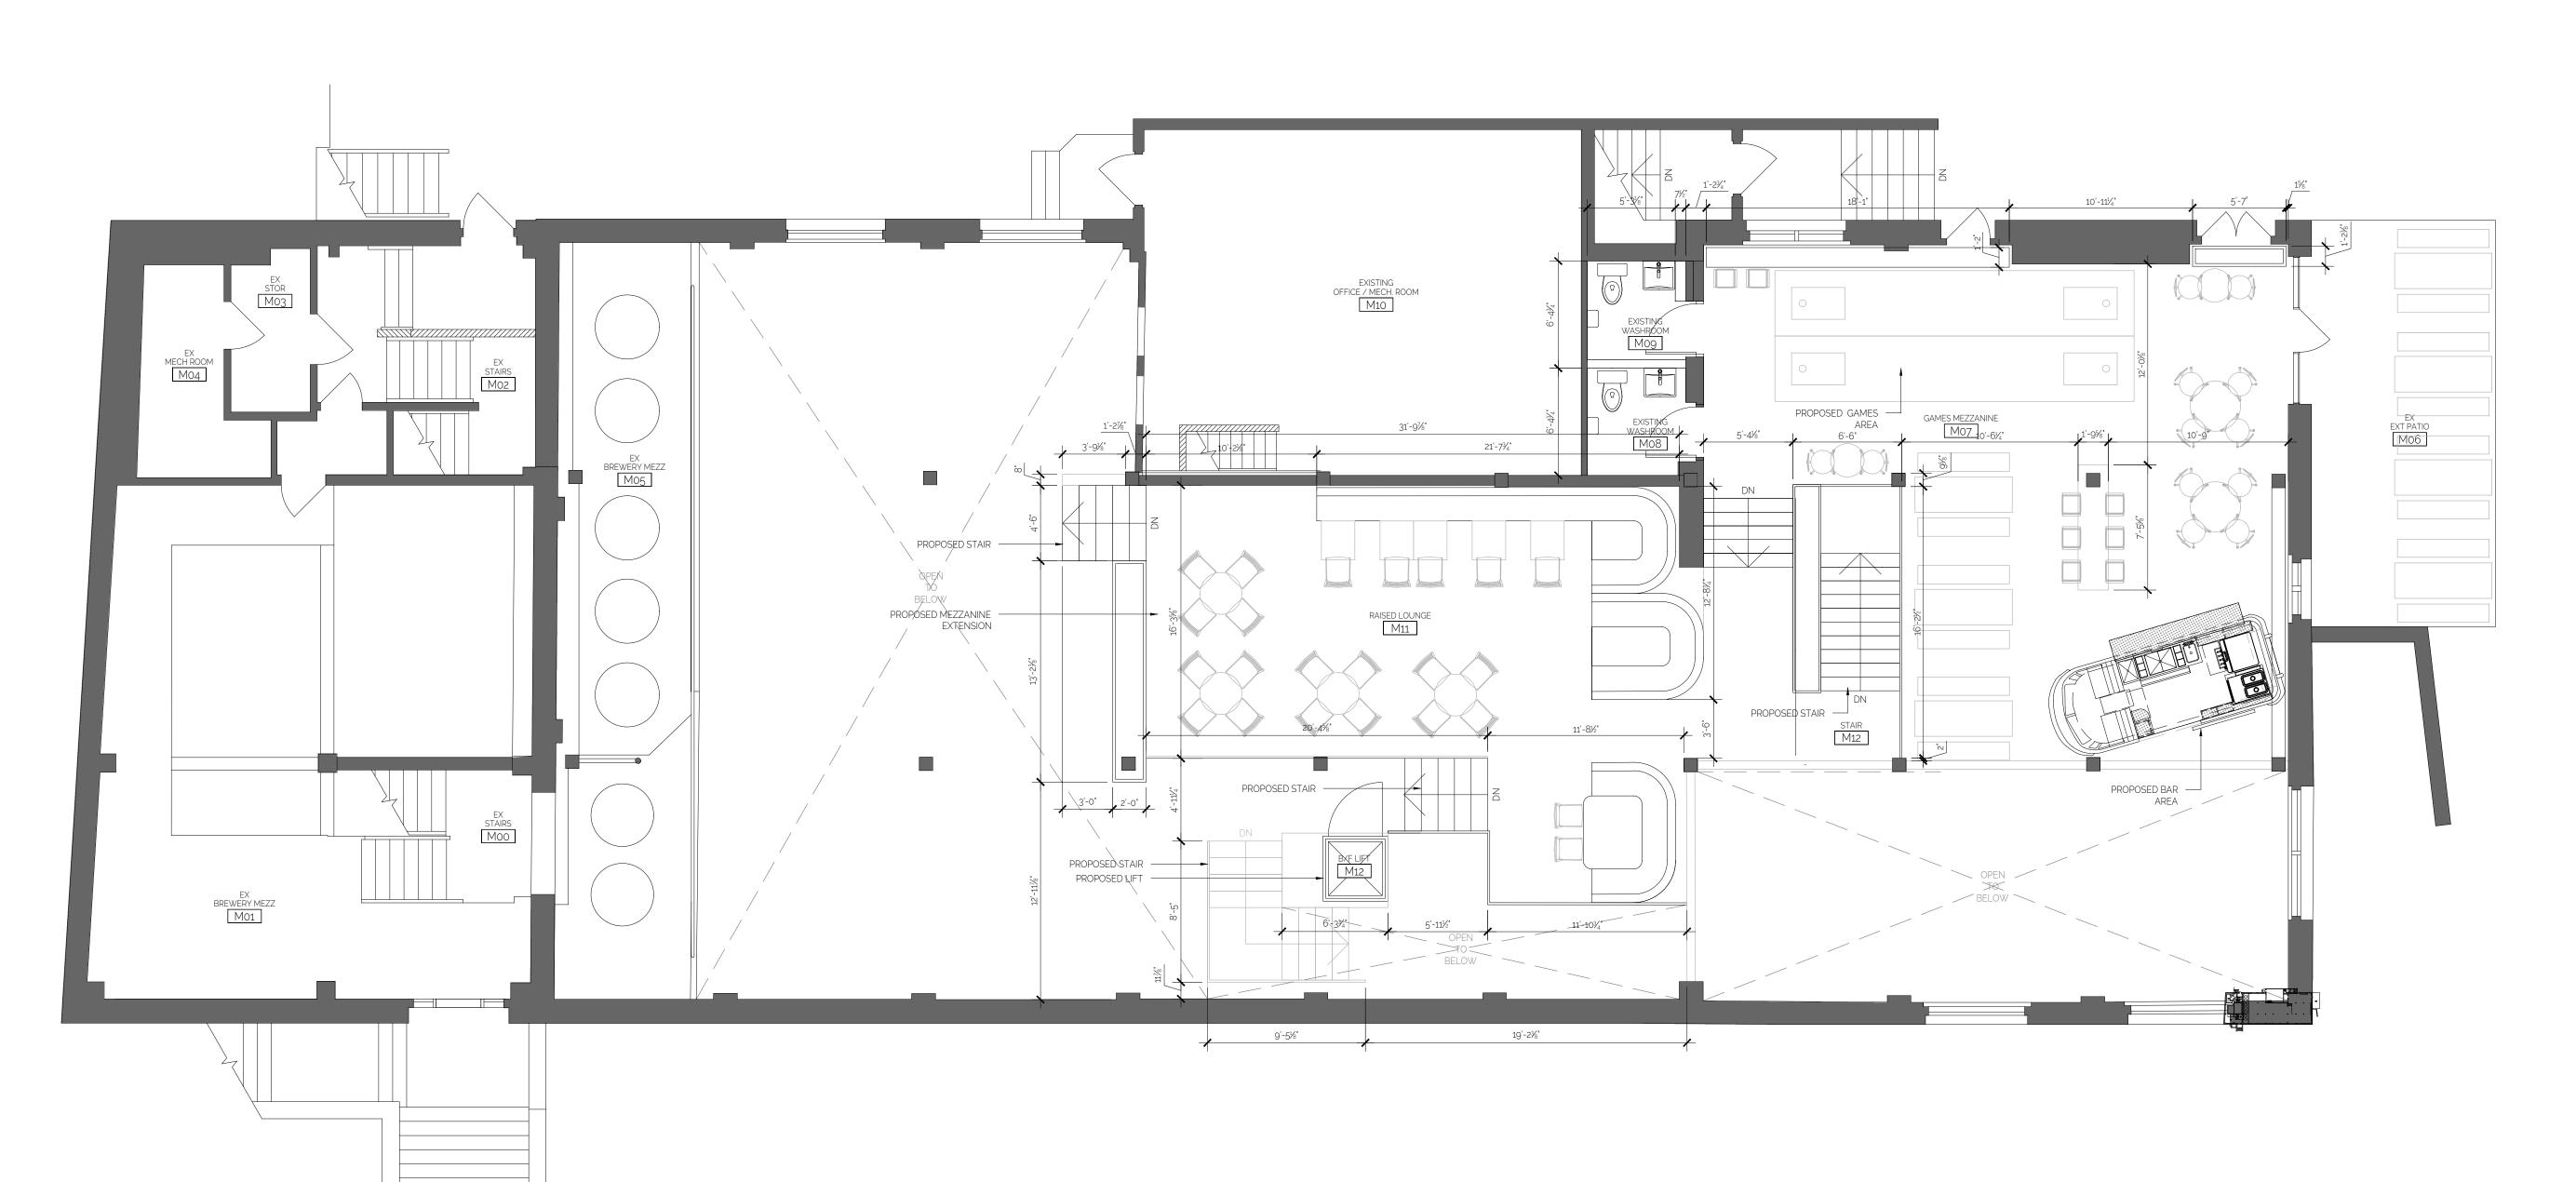

### CRAFT BEER MARKET VICTORIA

MUNICIPAL ADDRESS: 440 AND 450 SWIFT ST VICTORIA BC V8W 1S3 LEGAL ADDRESS: LOT 1, PLAN VIP 36884 AND LOT A, PLAN VIP 85421

### LEGEND

### ROOM NUMBER SYMBOL

EX DOOR

PROP DOOR

### PRPOSED LEVEL M PARTITION PLAN

| PROJECT    |  |
|------------|--|
| PROJECT NO |  |
|            |  |
| SCALE      |  |

2019 3/16"=1'-0" CHECKED BY

01 A102 PROP SITE PLAN

PROP CONCIMETAL STAIRWELL /

/ AND PROP PATIO