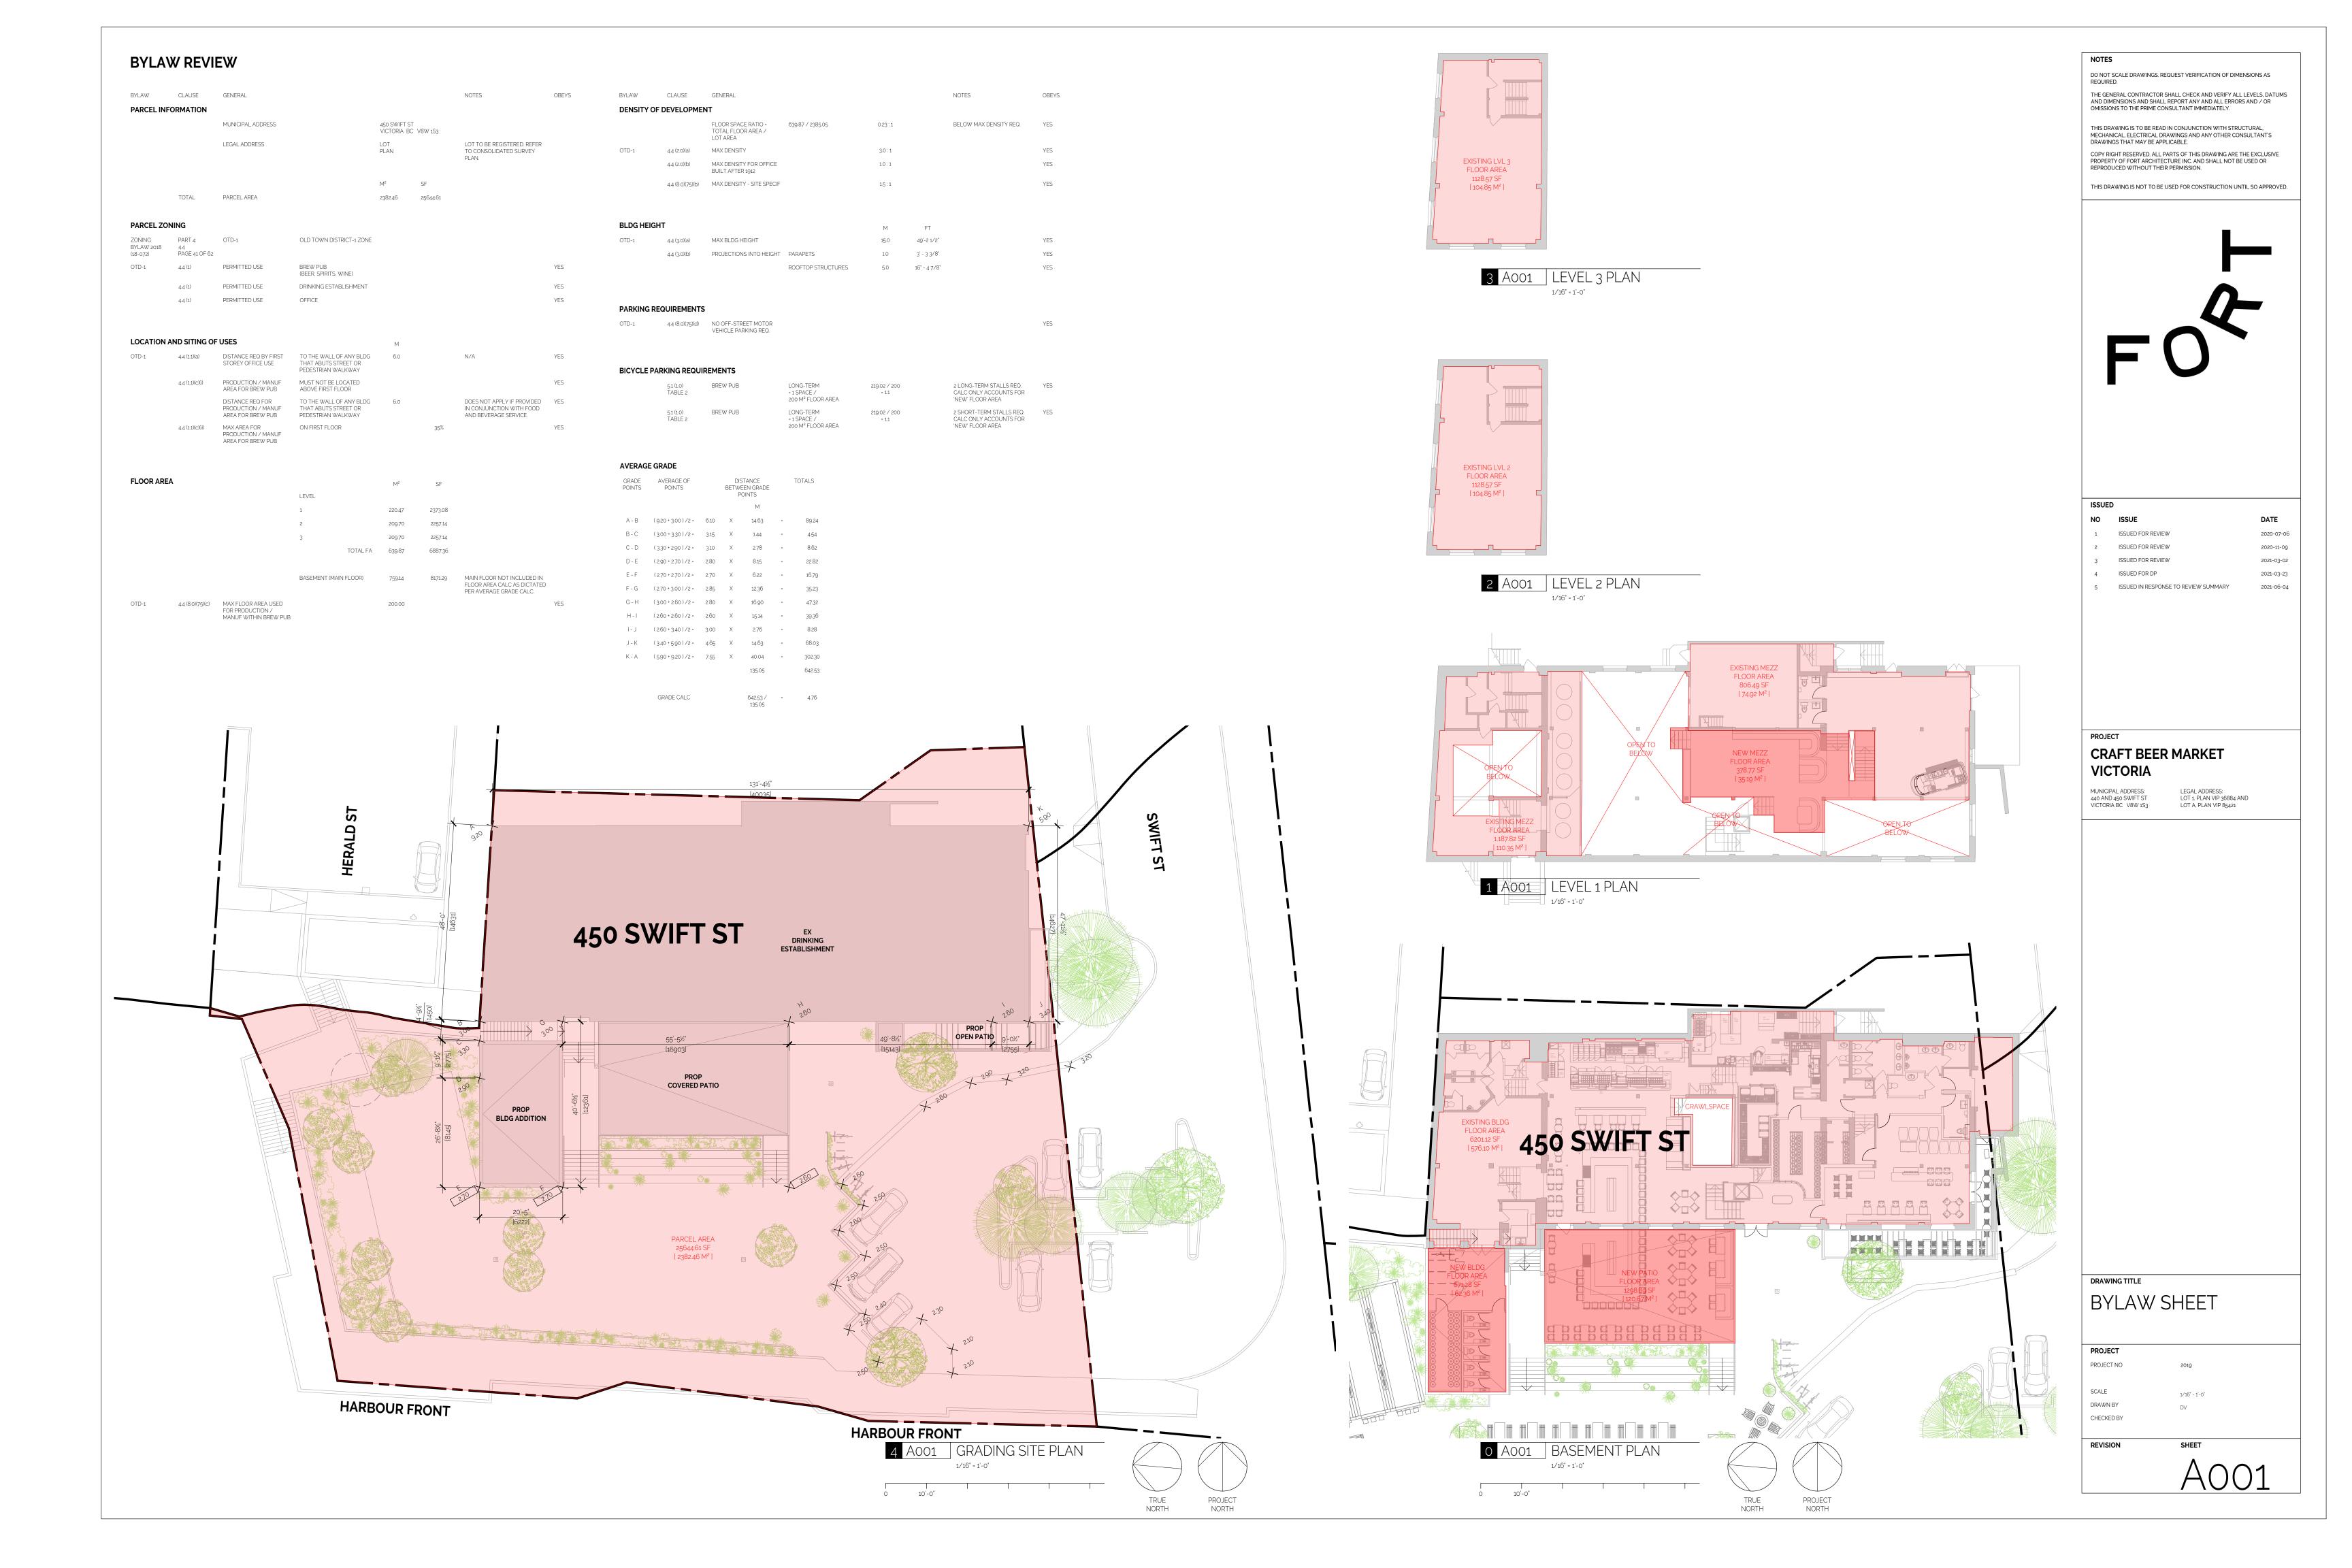

 5
 ISSUED IN RESPONSE TO REVIEW SUMMARY
 2021-06-04

CRAFT BEER MARKET
VICTORIA

MUNICIPAL ADDRESS:
440 AND 450 SWIFT ST
VICTORIA BC V8W 1S3

LEGAL ADDRESS:
LOT 1, PLAN VIP 36884 AND
LOT A, PLAN VIP 85421

SURVEY