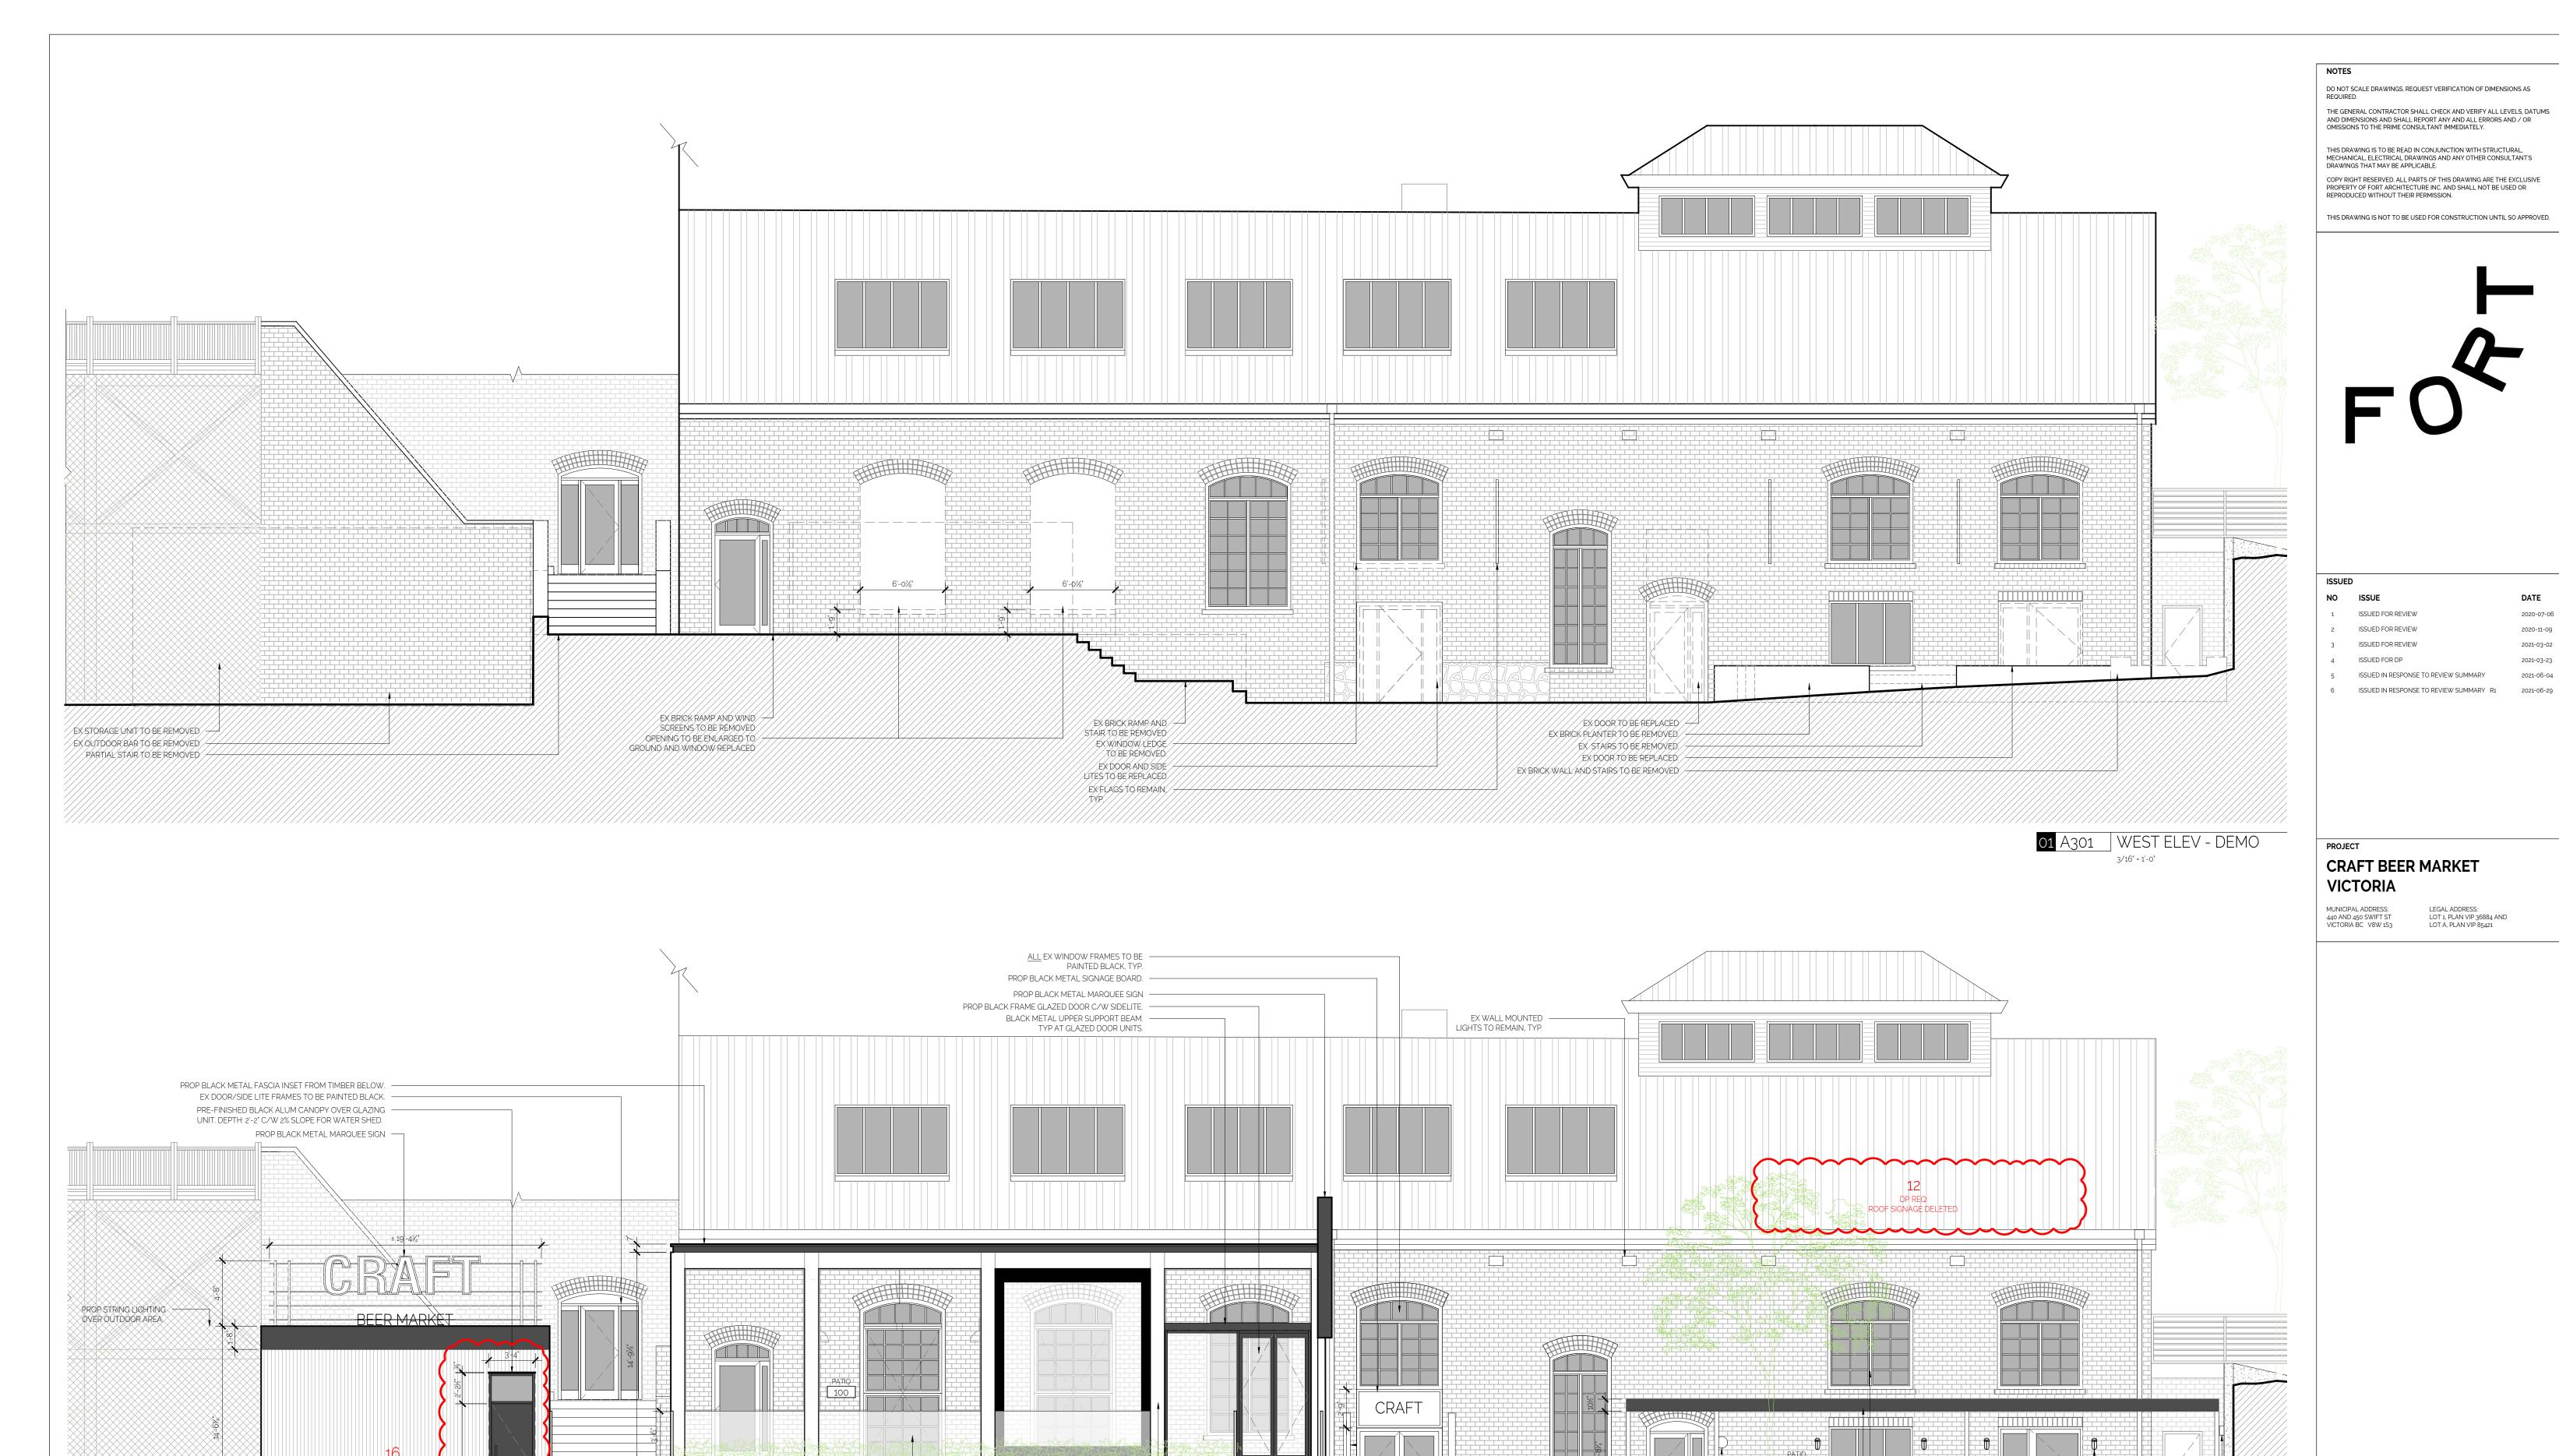

NOTES

DO NOT SCALE DRAWINGS. REQUEST VERIFICATION OF DIMENSIONS AS REQUIRED.

THE GENERAL CONTRACTOR SHALL CHECK AND VERIFY ALL LEVELS, DATUMS AND DIMENSIONS AND SHALL REPORT ANY AND ALL ERRORS AND / OR OMISSIONS TO THE PRIME CONSULTANT IMMEDIATELY.

THIS DRAWING IS TO BE READ IN CONJUNCTION WITH STRUCTURAL,
MECHANICAL, ELECTRICAL DRAWINGS AND ANY OTHER CONSULTANT'S
DRAWINGS THAT MAY BE APPLICABLE.

COPY RIGHT RESERVED. ALL PARTS OF THIS DRAWING ARE THE EXCLUSIVE
PROPERTY OF FORT ARCHITECTURE INC. AND SHALL NOT BE USED OR
REPRODUCED WITHOUT THEIR PERMISSION.

THIS DRAWING IS NOT TO BE USED FOR CONSTRUCTION UNTIL SO APPROVED.

 ISSUED

 NO
 ISSUE
 DATE

 1
 ISSUED FOR REVIEW
 2020-07-06

 2
 ISSUED FOR REVIEW
 2020-11-09

 3
 ISSUED FOR REVIEW
 2021-03-02

 4
 ISSUED FOR DP
 2021-03-23

 5
 ISSUED IN RESPONSE TO REVIEW SUMMARY
 2021-06-04

CRAFT BEER MARKET
VICTORIA

MUNICIPAL ADDRESS:
440 AND 450 SWIFT ST
VICTORIA BC V8W 1S3

LEGAL ADDRESS:
LOT 1, PLAN VIP 36884 AND
LOT A, PLAN VIP 85421

SURVEY