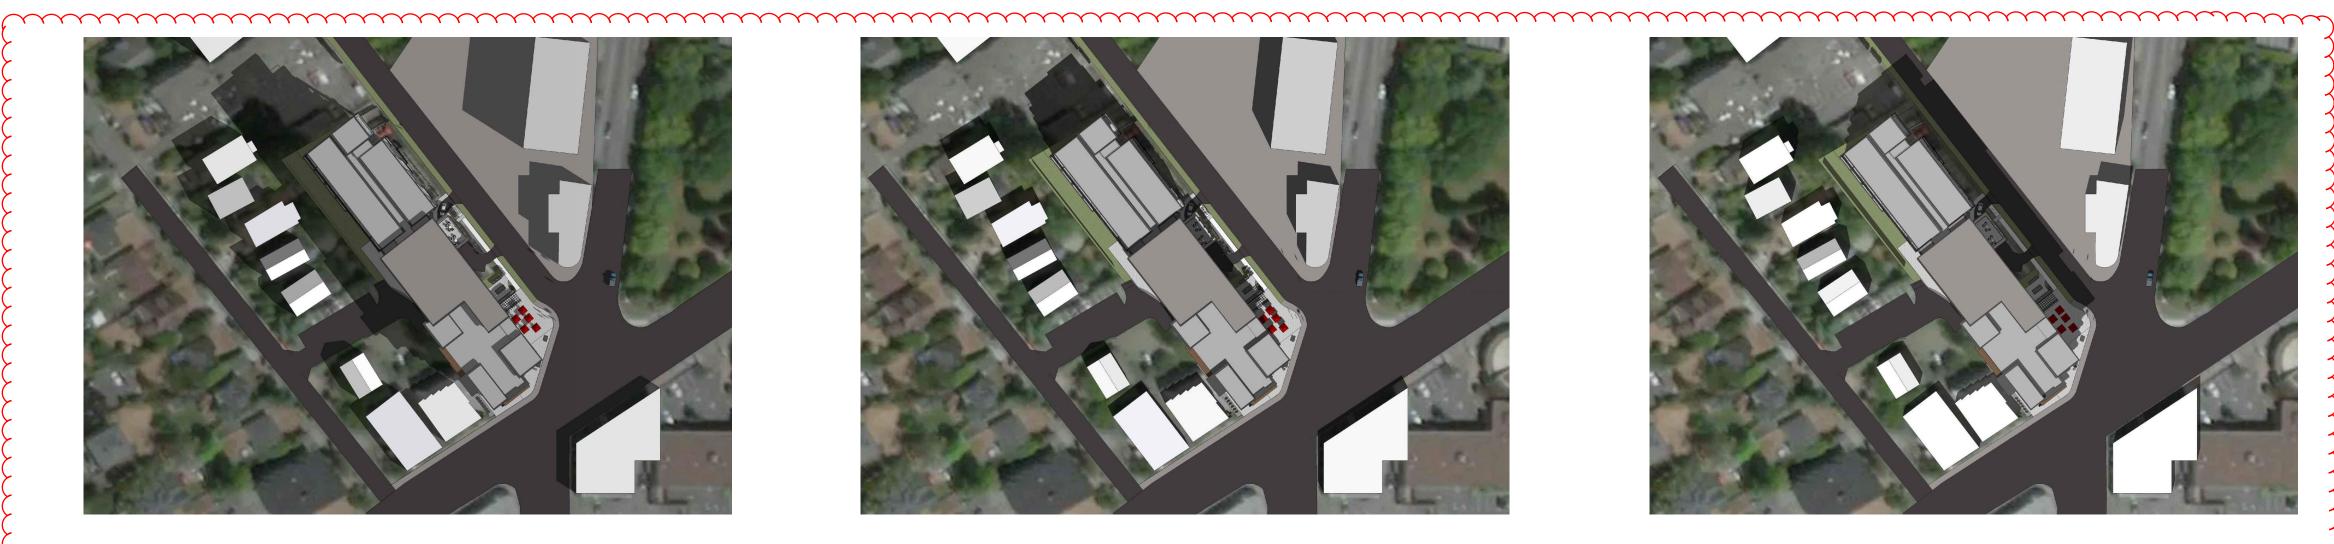

Drawing Title
SITE CONTEXT

V8R 4R2

**ZONING PLAN** EXISTING SITE CONTEXT PROPOSAL SHADOW STUDIES

Check Scale (may be photo reduced)
0 1inch

NCCA-17-0221

AERIAL VIEW FACING SOUTHEAST

DP102

ITEM 3: COMMERCIAL RETAIL USE (CRU) ADDED TO SOUTHEAST

ITEM 4: CITY PROPOSED

PERSPECTIVE FACING EAST

DETAIL- MAIN ENTRY PORTE COCHERE

Detail Symbol SHEET # This drawing has been prepared solely for the use of the CLIENT and there are no representations of any kind made by NORR Architects Engineers Planners to any party with whom NORR Architects Engineers Planners has not entered into a contract.

3D VIEWS

Check Scale (may be photo reduced)
0 1inch

NCCA-17-0221

DP102

PERSPECTIVE FACING NORTHWEST DP102

This drawing has been prepared solely for the use of the CLIENT and there are no representations of any kind made by NORR Architects Engineers Planners to any party with whom NORR Architects Engineers Planners has not entered into a contract.