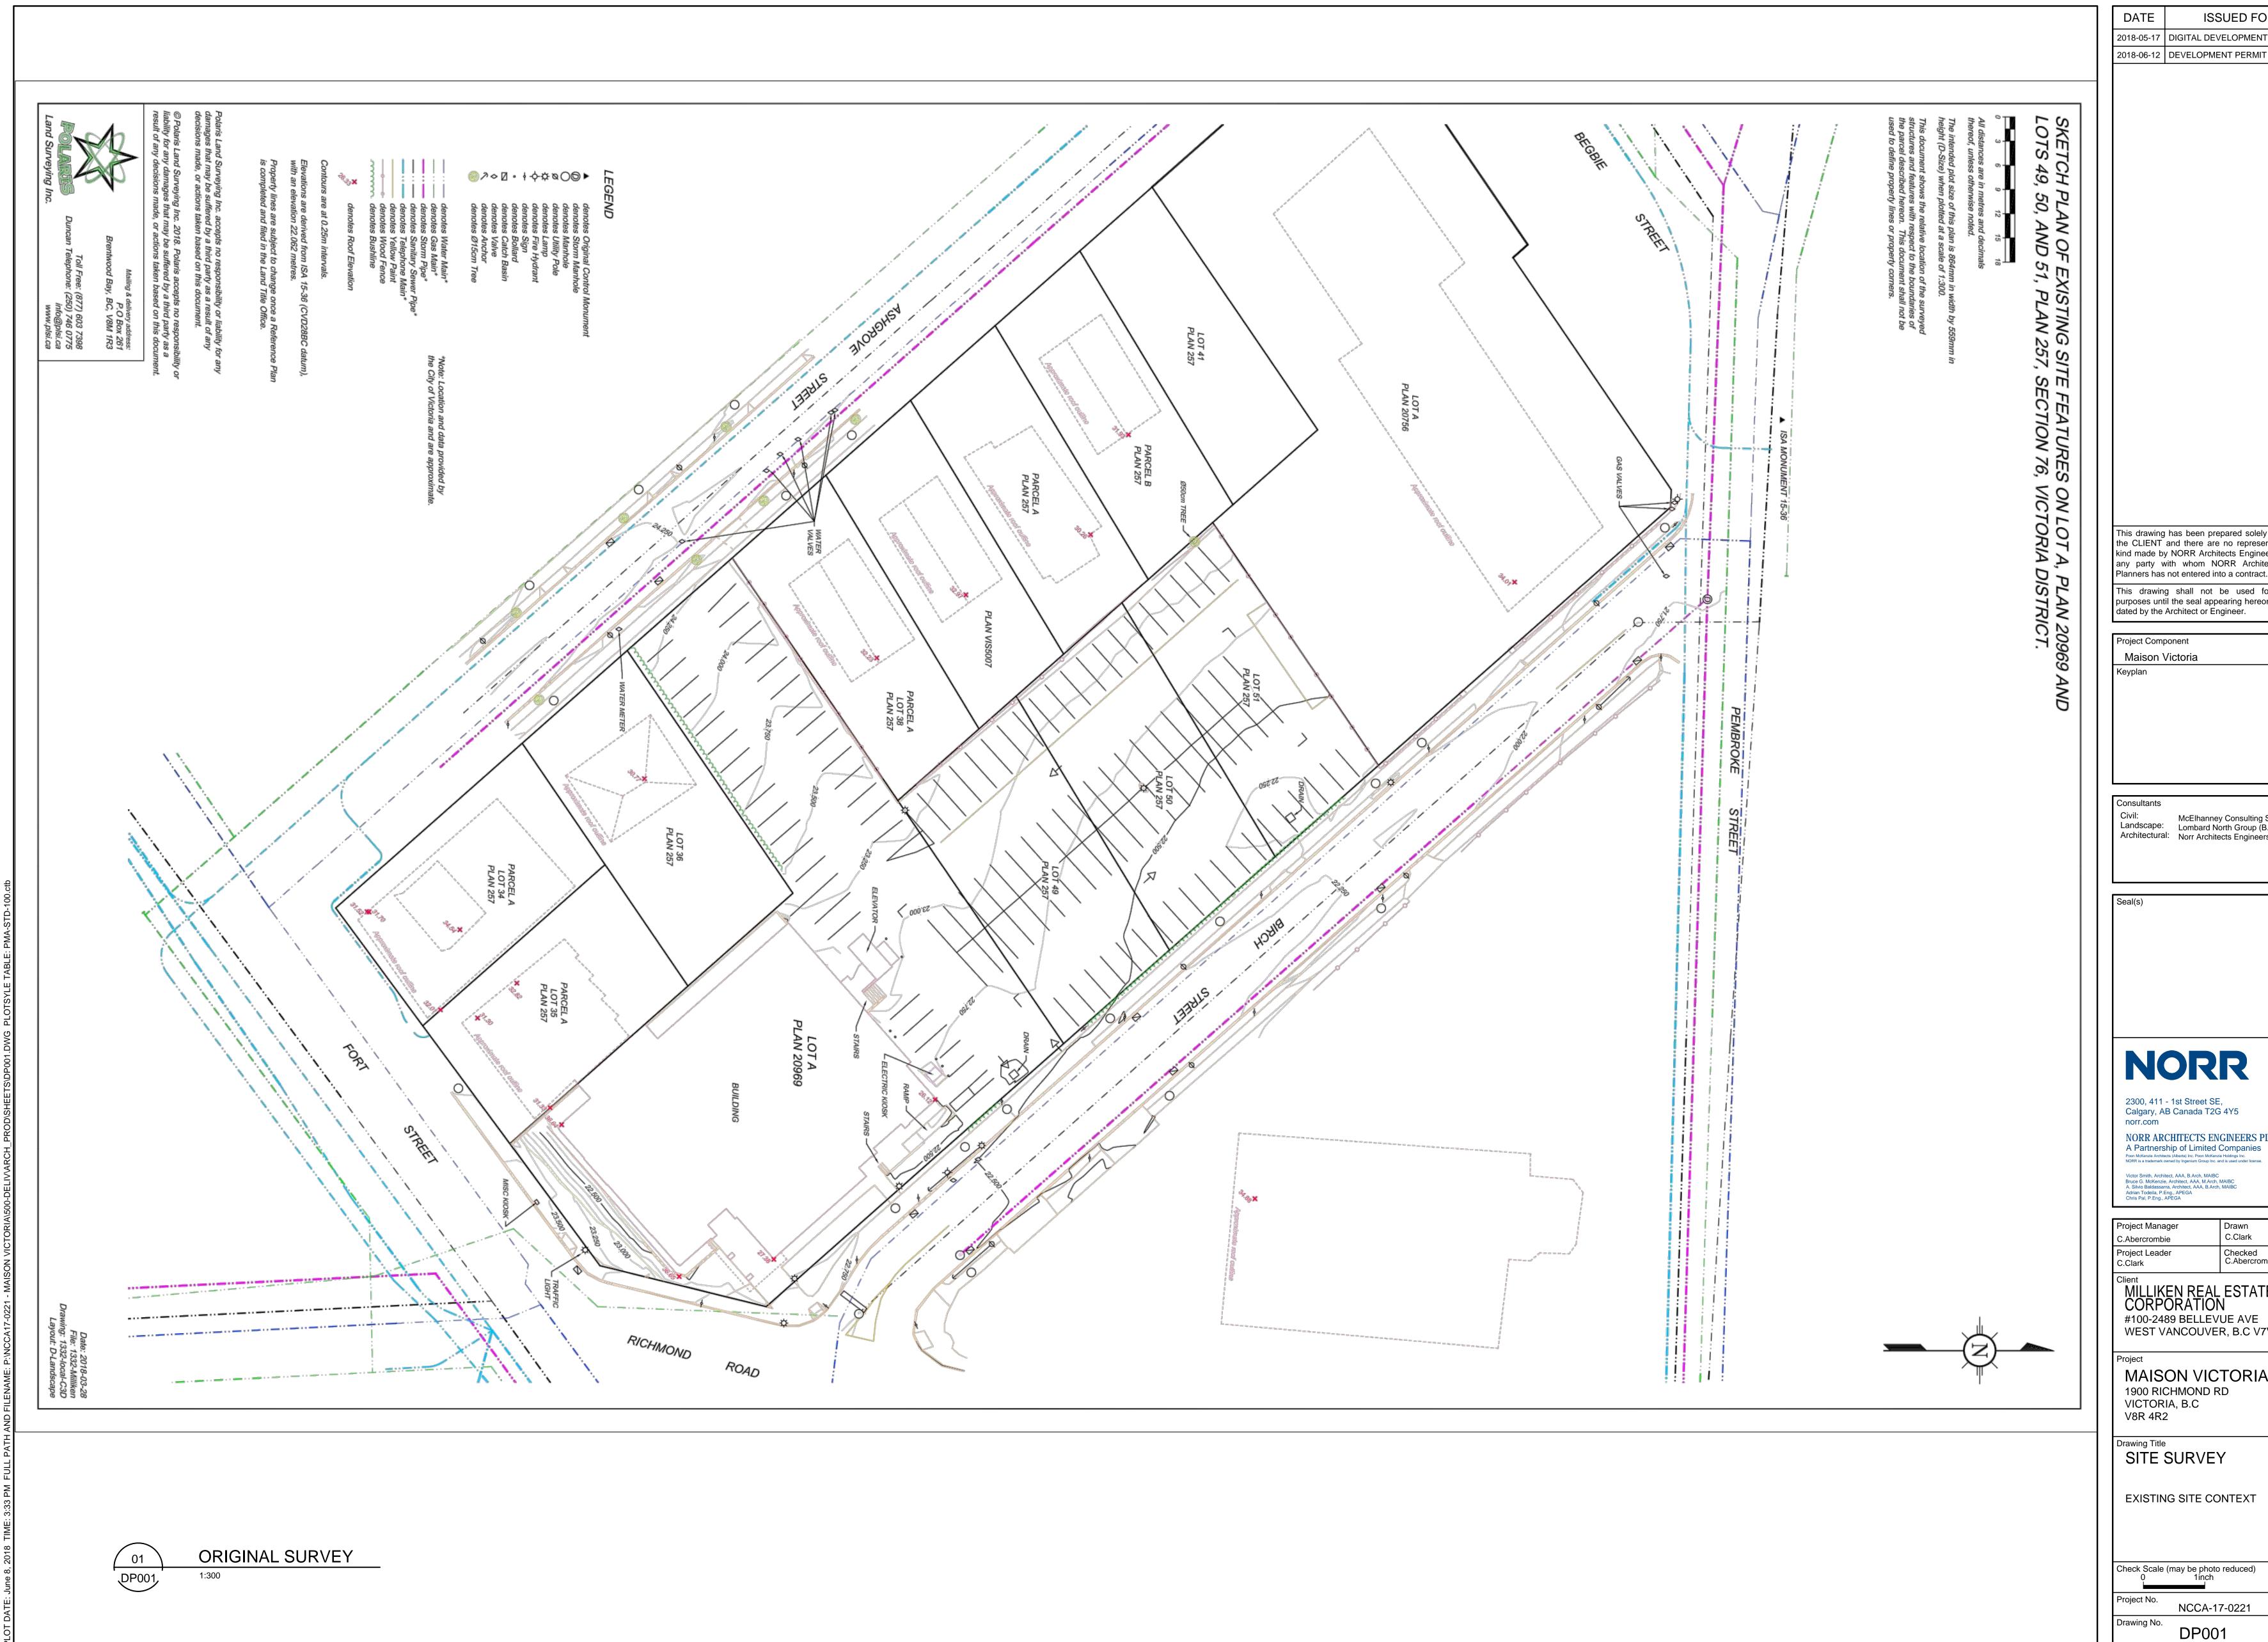

#### DISCIPLINE (SURVEY)

POLARIS LAND SURVEYING INC.
PO BOX 261
BRENTWOOD BAY, BRITISH COLUMBIA, V8M 1R3

PHONE: 877-603-7398

C.Clark Checked C.Abercrombie

#100-2489 BELLEVUE AVE WEST VANCOUVER, B.C V7V 1E1

MAISON VICTORIA 1900 RICHMOND RD

EXISTING SITE CONTEXT

Check Scale (may be photo reduced)
0 1inch

NCCA-17-0221

**EXISTING SITE PHOTO FROM SOUTHWEST** 