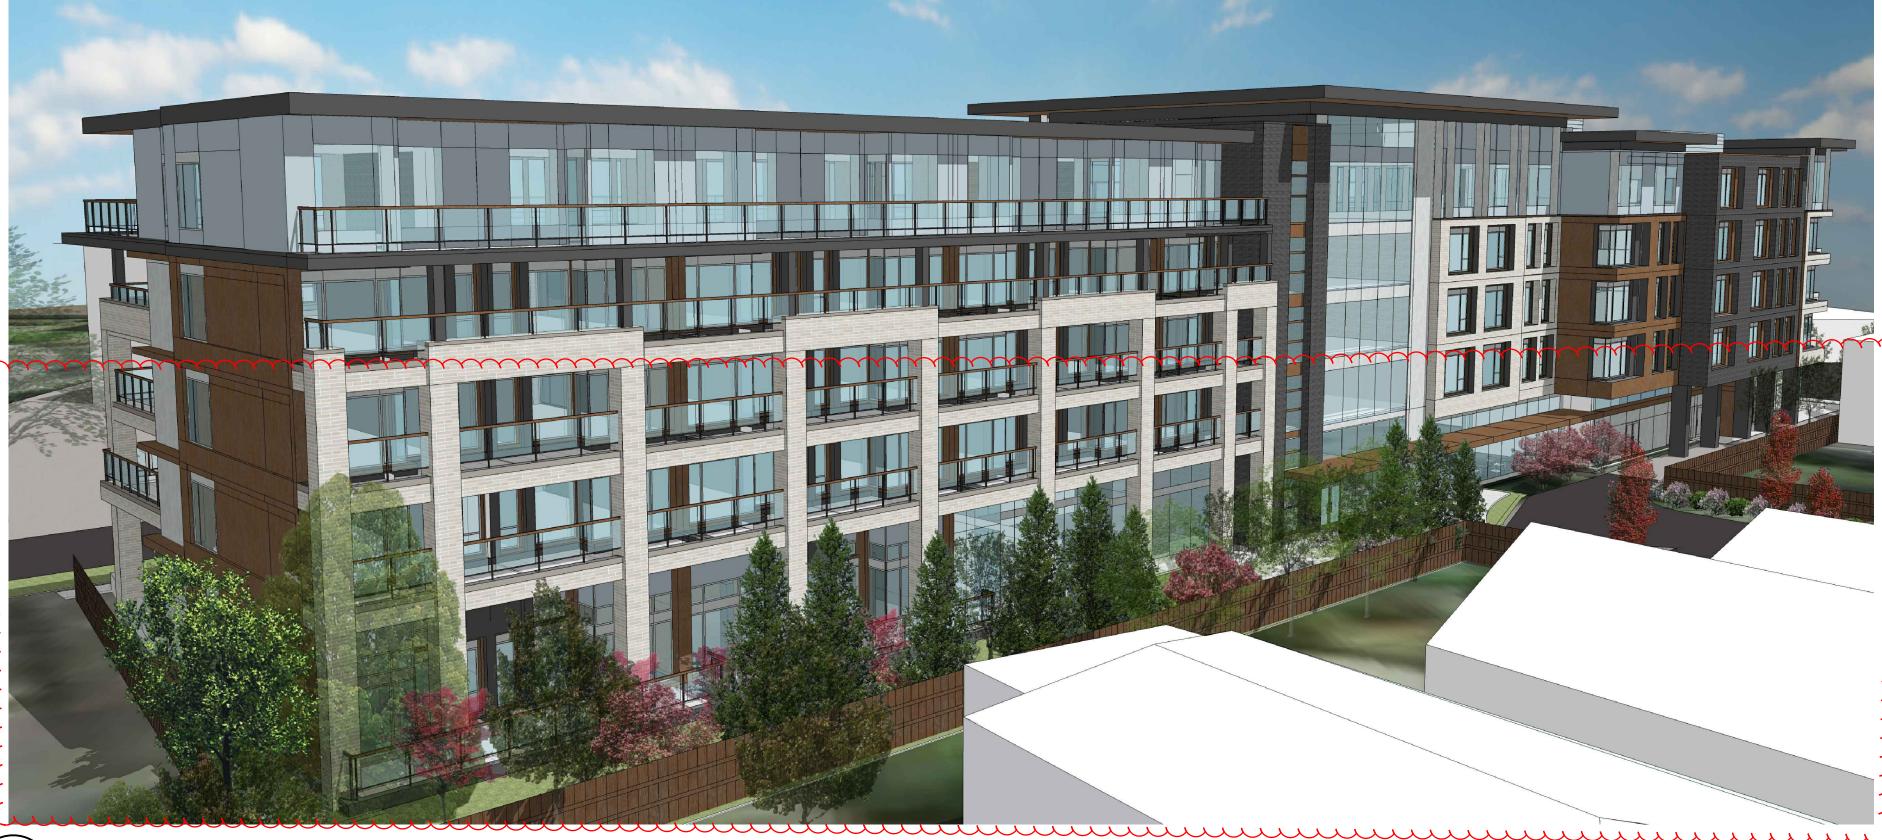

ent Maison Victoria

Civil: McElhanney Consulting Services Ltd.
Landscape: Lombard North Group (B.C) Inc.
Architectural: Norr Architects Engineers Planners

NORR

2300, 411 - 1st Street SE, Calgary, AB Canada T2G 4Y5

NORR ARCHITECTS ENGINEERS PLANNERS
A Partnership of Limited Companies
Poon McKenzie Architects (Alberta) Inc. Poon McKenzie Holdings Inc.
NORR is a trademark owned by Ingenium Group Inc. and is used under license.

Project Manager C.Clark C.Abercrombie Checked C.Abercrombie Project Leader

MILLIKEN REAL ESTATE CORPORATION #100-2489 BELLEVUE AVE WEST VANCOUVER, B.C V7V 1E1

MAISON VICTORIA 1900 RICHMOND RD VICTORIA, B.C

Drawing Title
SITE CONTEXT

V8R 4R2

**ZONING PLAN** EXISTING SITE CONTEXT PROPOSAL SHADOW STUDIES

Check Scale (may be photo reduced)
0 1inch

NCCA-17-0221



AERIAL VIEW FACING SOUTHEAST

DP102

ITEM 3: COMMERCIAL RETAIL USE (CRU) ADDED TO SOUTHEAST



ITEM 4: CITY PROPOSED





PERSPECTIVE FACING EAST



DETAIL- MAIN ENTRY PORTE COCHERE



Detail Symbol SHEET # This drawing has been prepared solely for the use of the CLIENT and there are no representations of any kind made by NORR Architects Engineers Planners to any party with whom NORR Architects Engineers Planners has not entered into a contract.

**ISSUED FOR** 

2018-05-17 DIGITAL DEVELOPMENT PERMIT

2018-06-12 DEVELOPMENT PERMIT

This drawing shall not be used for construction purposes until the seal appearing hereon is signed and dated by the Architect or Engineer.

Project Component Maison Victoria

Civil: McElhanney Consulting Services Ltd.
Landscape: Lombard North Group (B.C) Inc.