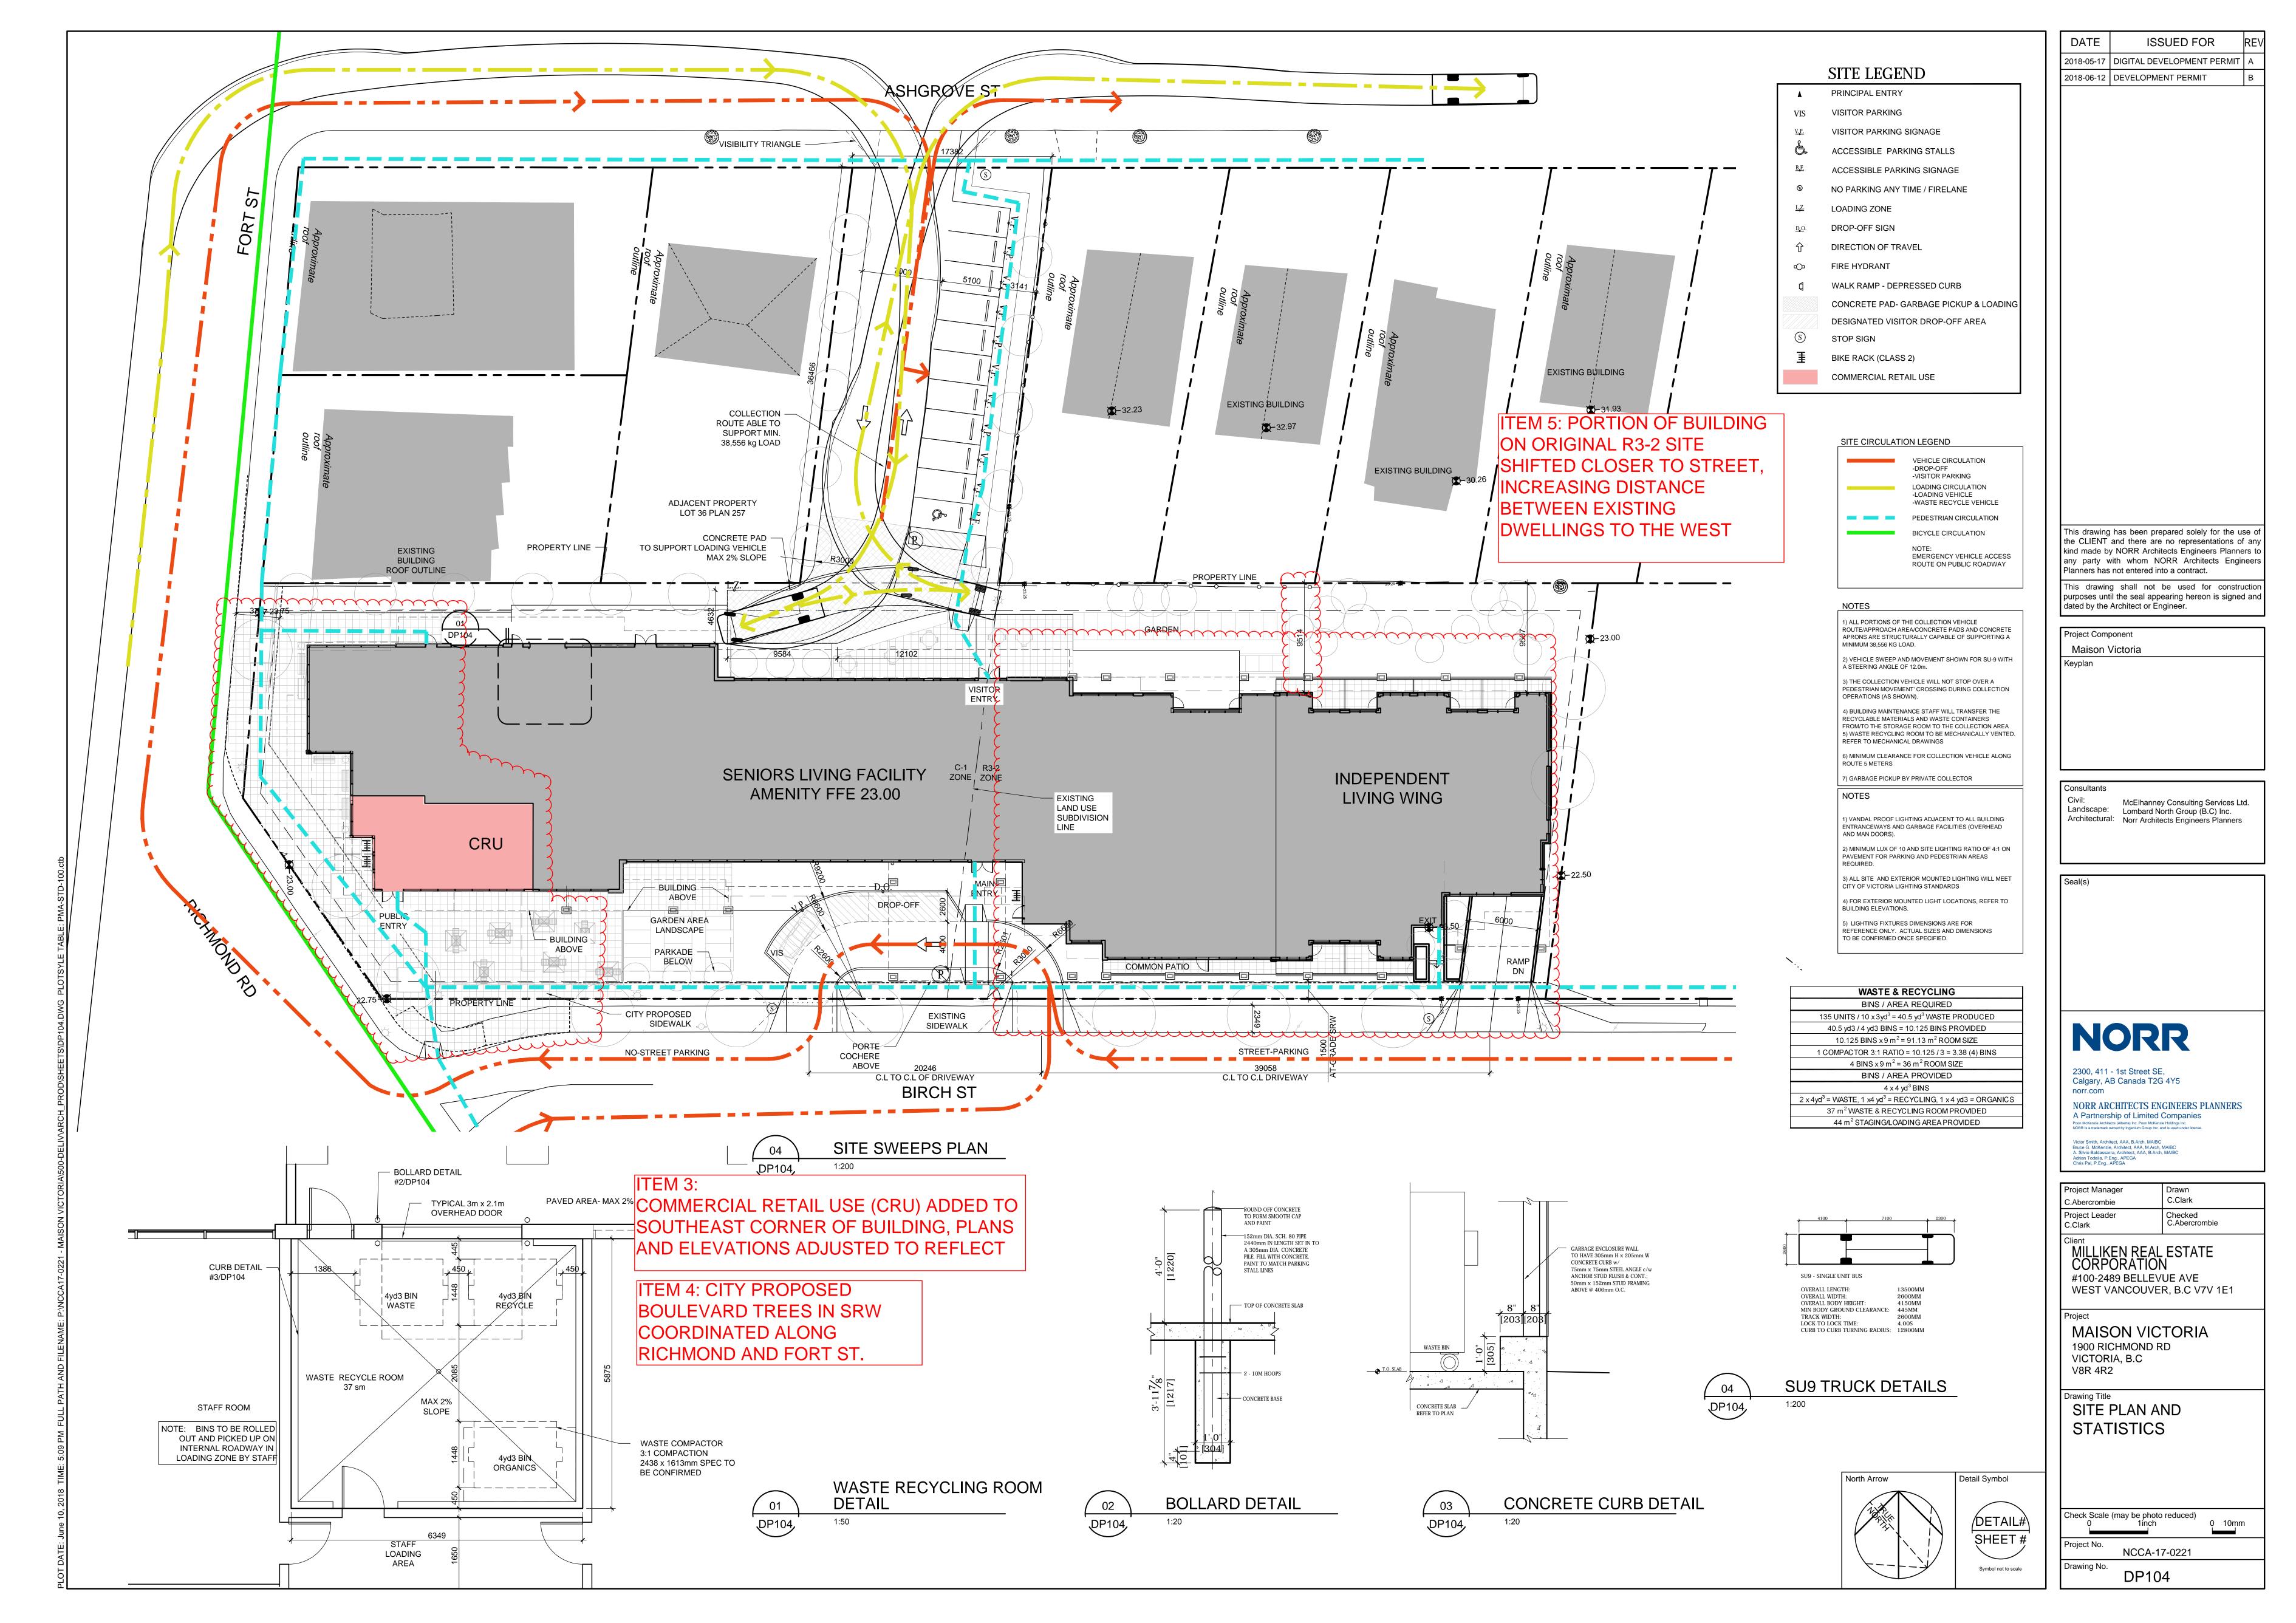

## ARCHITECTURE LANDSCAPE CIVIL

DP000 PROJECT COVER SHEET

DP001 SURVEY PLAN

DP101 SITE CONTEXT AND SHADOW STUDY

L001 LANDSCAPE PLAN

LO01 LANDSCAPE PLAN

DP302 EXTERIOR ELEVATIONS

OVERALL PARKADE PLAN PARTIAL PARKADE PLAN DP201 DP202 PARTIAL PARKADE PLAN DP203 OVERALL FLOOR PLAN LEVEL 01 DP204 PARTIAL FLOOR PLAN LEVEL 01 DP206 OVERALL FLOOR PLAN LEVEL 02 PARTIAL FLOOR PLAN LEVEL 02 DP207 PARTIAL FLOOR PLAN LEVEL 02 DP208 OVERALL FLOOR PLAN LEVEL 03-04 PARTIAL FLOOR PLAN LEVEL 03-04 DP210 DP211 PARTIAL FLOOR PLAN LEVEL 03-04 OVERALL FLOOR PLAN LEVEL 05 DP212 DP213 PARTIAL FLOOR PLAN LEVEL 05 PARTIAL FLOOR PLAN LEVEL 05

OVERALL ROOF PLAN

SITE PLAN AND PROJECT INFORMATION TABLES

SITE CIRCULATION, WASTE RECYCLING DETAILS

DP102

DP103

DP104

DP214 DP215 EXTERIOR ELEVATIONS
EXTERIOR ELEVATIONS
EXTERIOR ELEVATION SITE CONTEXT
EXTERIOR ELEVATIONS AVERAGE GRADE CALCULATION

NORR ARCHITECTS ENGINEERS PLANNERS

WEST VANCOUVER, B.C V7V 1E1

ITEM 5: PORTION OF BUILDING ON ORIGINAL R3-2 SITE SHIFTED CLOSER TO STREET, INCREASING DISTANCE BETWEEN EXISTING SINGLE FAMILY DWELLINGS TO THE WEST

MATERIAL LEGEND NOT USED 2 ALUMINUM FASCIA (COLOUR CHARCOAL) PRE-FINISHED METAL FLASHING (COLOUR TO MATCH ADJACENT MATERIAL) WOOD-LOOK PANEL (COLOUR WALNUT BROWN) 5 WOOD-LOOK ACCENT TRIMS, SLATS COLOUR TO MATCH #04) METAL PANEL AND TRIMS (COLOUR CHARCOAL) METAL PANEL AND TRIMS (COLOUR CLEAR ANODIZED) MASONRY BRICK (COLOUR CHARCOAL) O9 CONCRETE MASONRY CAP (COLOUR BROWN TO MATCH #04) MASONRY BRICK (COLOUR LINEN) 1 CONCRETE MASONRY CAP (BEIGE) 2 PVC GLAZING SYSTEM w/ CLEAR ANODIZED WINDOW MULLIONS 3 GLAZING SYSTEM: SPANDREL PANEL (COLOUR TO MATCH ADJACENT GLAZING) GLAZING SYSTEM: SPANDREL PANEL (COLOUR TO MATCH #06) GLAZING SYSTEM: SPANDREL PANEL (COLOUR TO MATCH #04) 6 EXTERIOR GLAZING W/HIDDEN MULLION (COLOUR CLEAR) 7 EXTERIOR GLAZING W/ MULLION CAP (COLOUR CLEAR W/ CLEAR ANODIZED CAP) EXTERIOR MOUNTED DIRECTIONAL LIGHTING FEATURE (COLOUR CHARCOAL) 9 PREFIN METAL FRAME GLASS PANEL BALCONY (COLOUR CHARCOAL) SIGNAGE PANEL SYSTEM (COLOUR CHARCOAL) EXTERIOR ENTRY DOOR J TO MATCH ADJACENT MATERIAL EXTERIOR OVERHEAD DOOR

NOTES SOFFIT OVERHANG TO BE METAL WOOD GRAIN LAP SIDING, TO MATCH #04 BALLAST ROOF ON FLAT ROOF

TO MATCH ADJACENT MATERIAL 3 METAL LOUVRES (COLOUR CHARCOAL)

DATE

**ISSUED FOR** 

2018-05-17 DIGITAL DEVELOPMENT PERMIT