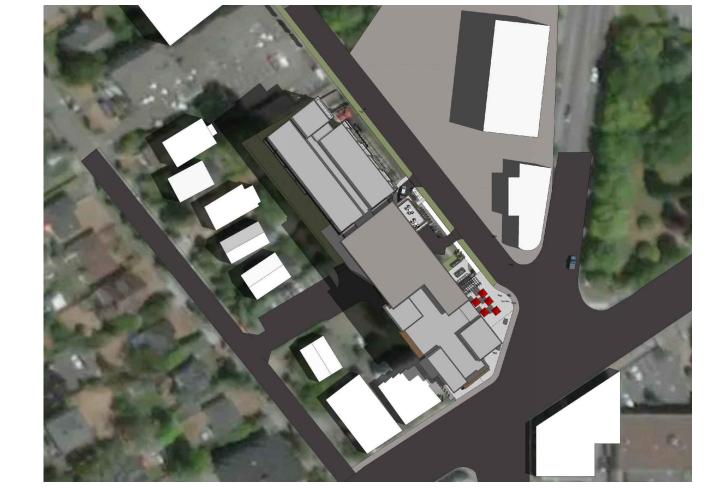

Drawing Title
SITE CONTEXT

V8R 4R2

**ZONING PLAN** EXISTING SITE CONTEXT PROPOSAL SHADOW STUDIES

Check Scale (may be photo reduced)
0 1inch

NCCA-17-0221

AERIAL VIEW FACING SOUTHEAST

DP102

ITEM 3: COMMERCIAL RETAIL USE (CRU) ADDED TO SOUTHEAST

ITEM 4: CITY PROPOSED

PERSPECTIVE FACING EAST

DETAIL- MAIN ENTRY PORTE COCHERE

Detail Symbol SHEET # This drawing has been prepared solely for the use of the CLIENT and there are no representations of any kind made by NORR Architects Engineers Planners to any party with whom NORR Architects Engineers Planners has not entered into a contract.