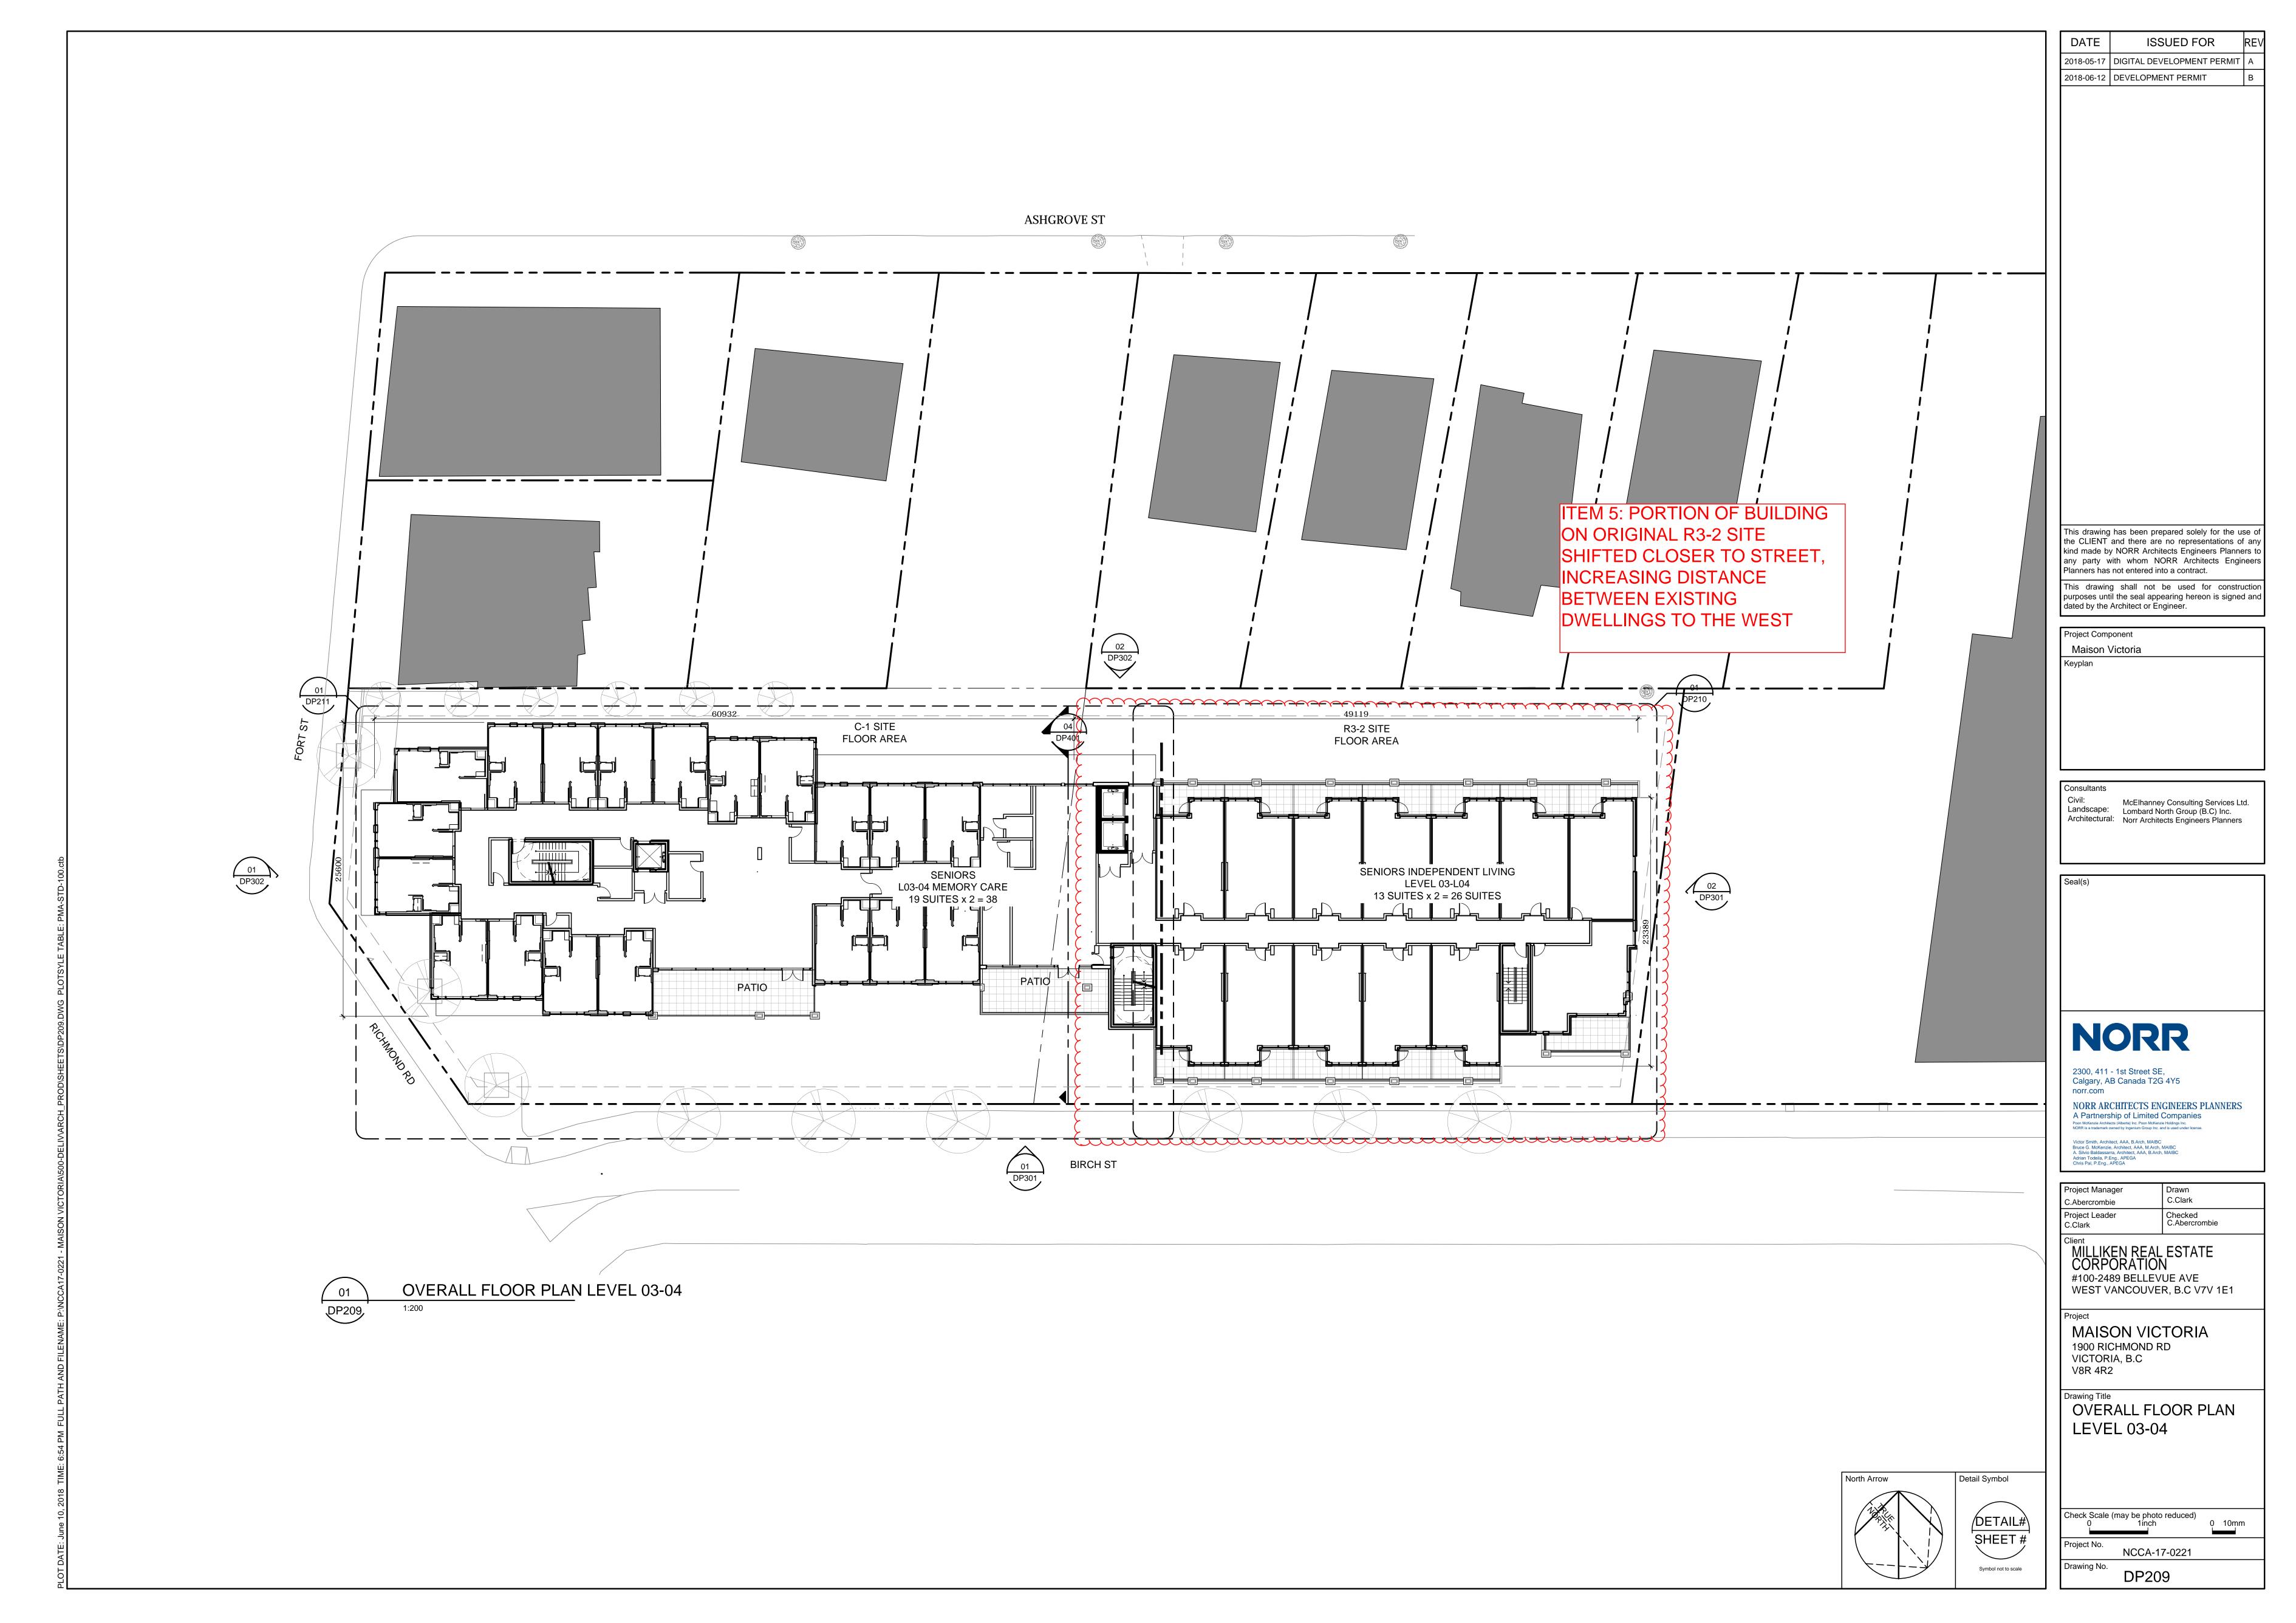

NORR ARCHITECTS ENGINEERS PLANNERS

WEST VANCOUVER, B.C V7V 1E1

ITEM 5: PORTION OF BUILDING ON ORIGINAL R3-2 SITE SHIFTED CLOSER TO STREET, INCREASING DISTANCE BETWEEN EXISTING SINGLE FAMILY DWELLINGS TO THE WEST