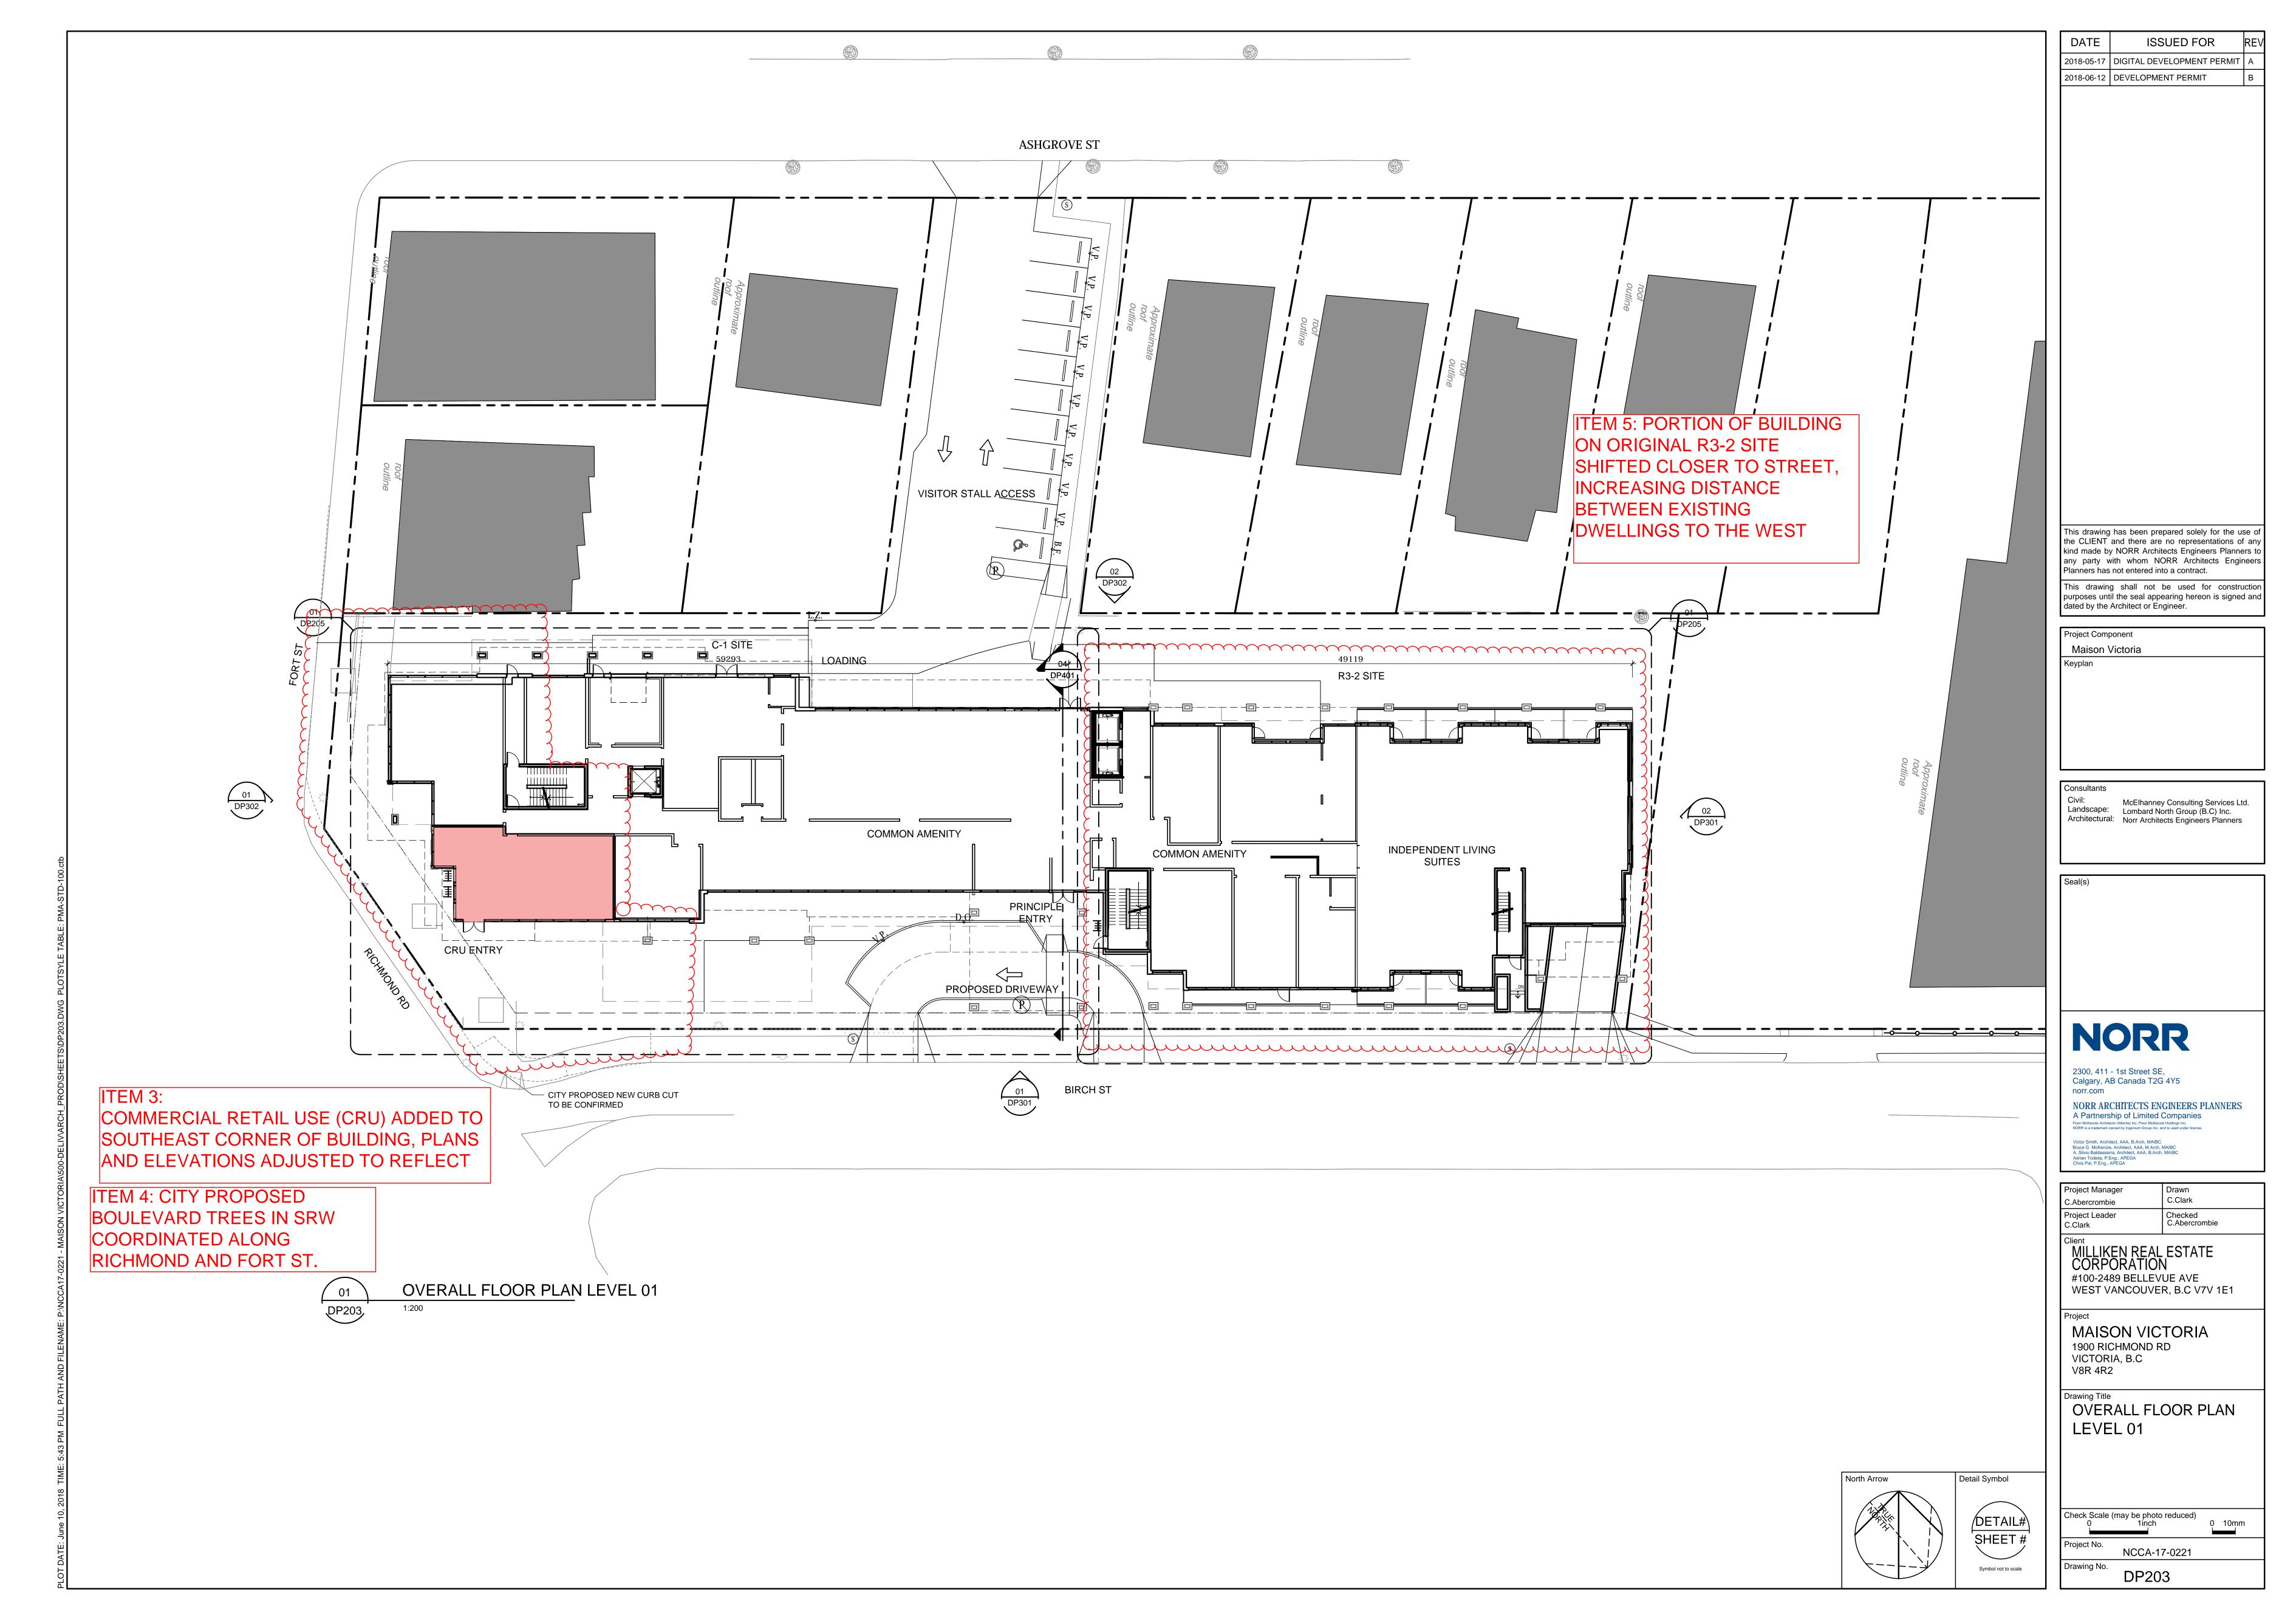

## ARCHITECTURE LANDSCAPE CIVIL

DP000 PROJECT COVER SHEET

DP001 SURVEY PLAN

DP101 SITE CONTEXT AND SHADOW STUDY

L001 LANDSCAPE PLAN

LO01 LANDSCAPE PLAN

DP302 EXTERIOR ELEVATIONS

OVERALL PARKADE PLAN PARTIAL PARKADE PLAN DP201 DP202 PARTIAL PARKADE PLAN DP203 OVERALL FLOOR PLAN LEVEL 01 DP204 PARTIAL FLOOR PLAN LEVEL 01 DP206 OVERALL FLOOR PLAN LEVEL 02 PARTIAL FLOOR PLAN LEVEL 02 DP207 PARTIAL FLOOR PLAN LEVEL 02 DP208 OVERALL FLOOR PLAN LEVEL 03-04 PARTIAL FLOOR PLAN LEVEL 03-04 DP210 DP211 PARTIAL FLOOR PLAN LEVEL 03-04 OVERALL FLOOR PLAN LEVEL 05 DP212 DP213 PARTIAL FLOOR PLAN LEVEL 05 PARTIAL FLOOR PLAN LEVEL 05

OVERALL ROOF PLAN

SITE PLAN AND PROJECT INFORMATION TABLES

SITE CIRCULATION, WASTE RECYCLING DETAILS

DP102

DP103

DP104

DP214 DP215 EXTERIOR ELEVATIONS
EXTERIOR ELEVATIONS
EXTERIOR ELEVATION SITE CONTEXT
EXTERIOR ELEVATIONS AVERAGE GRADE CALCULATION

NORR ARCHITECTS ENGINEERS PLANNERS

WEST VANCOUVER, B.C V7V 1E1

ITEM 5: PORTION OF BUILDING ON ORIGINAL R3-2 SITE SHIFTED CLOSER TO STREET, INCREASING DISTANCE BETWEEN EXISTING SINGLE FAMILY DWELLINGS TO THE WEST