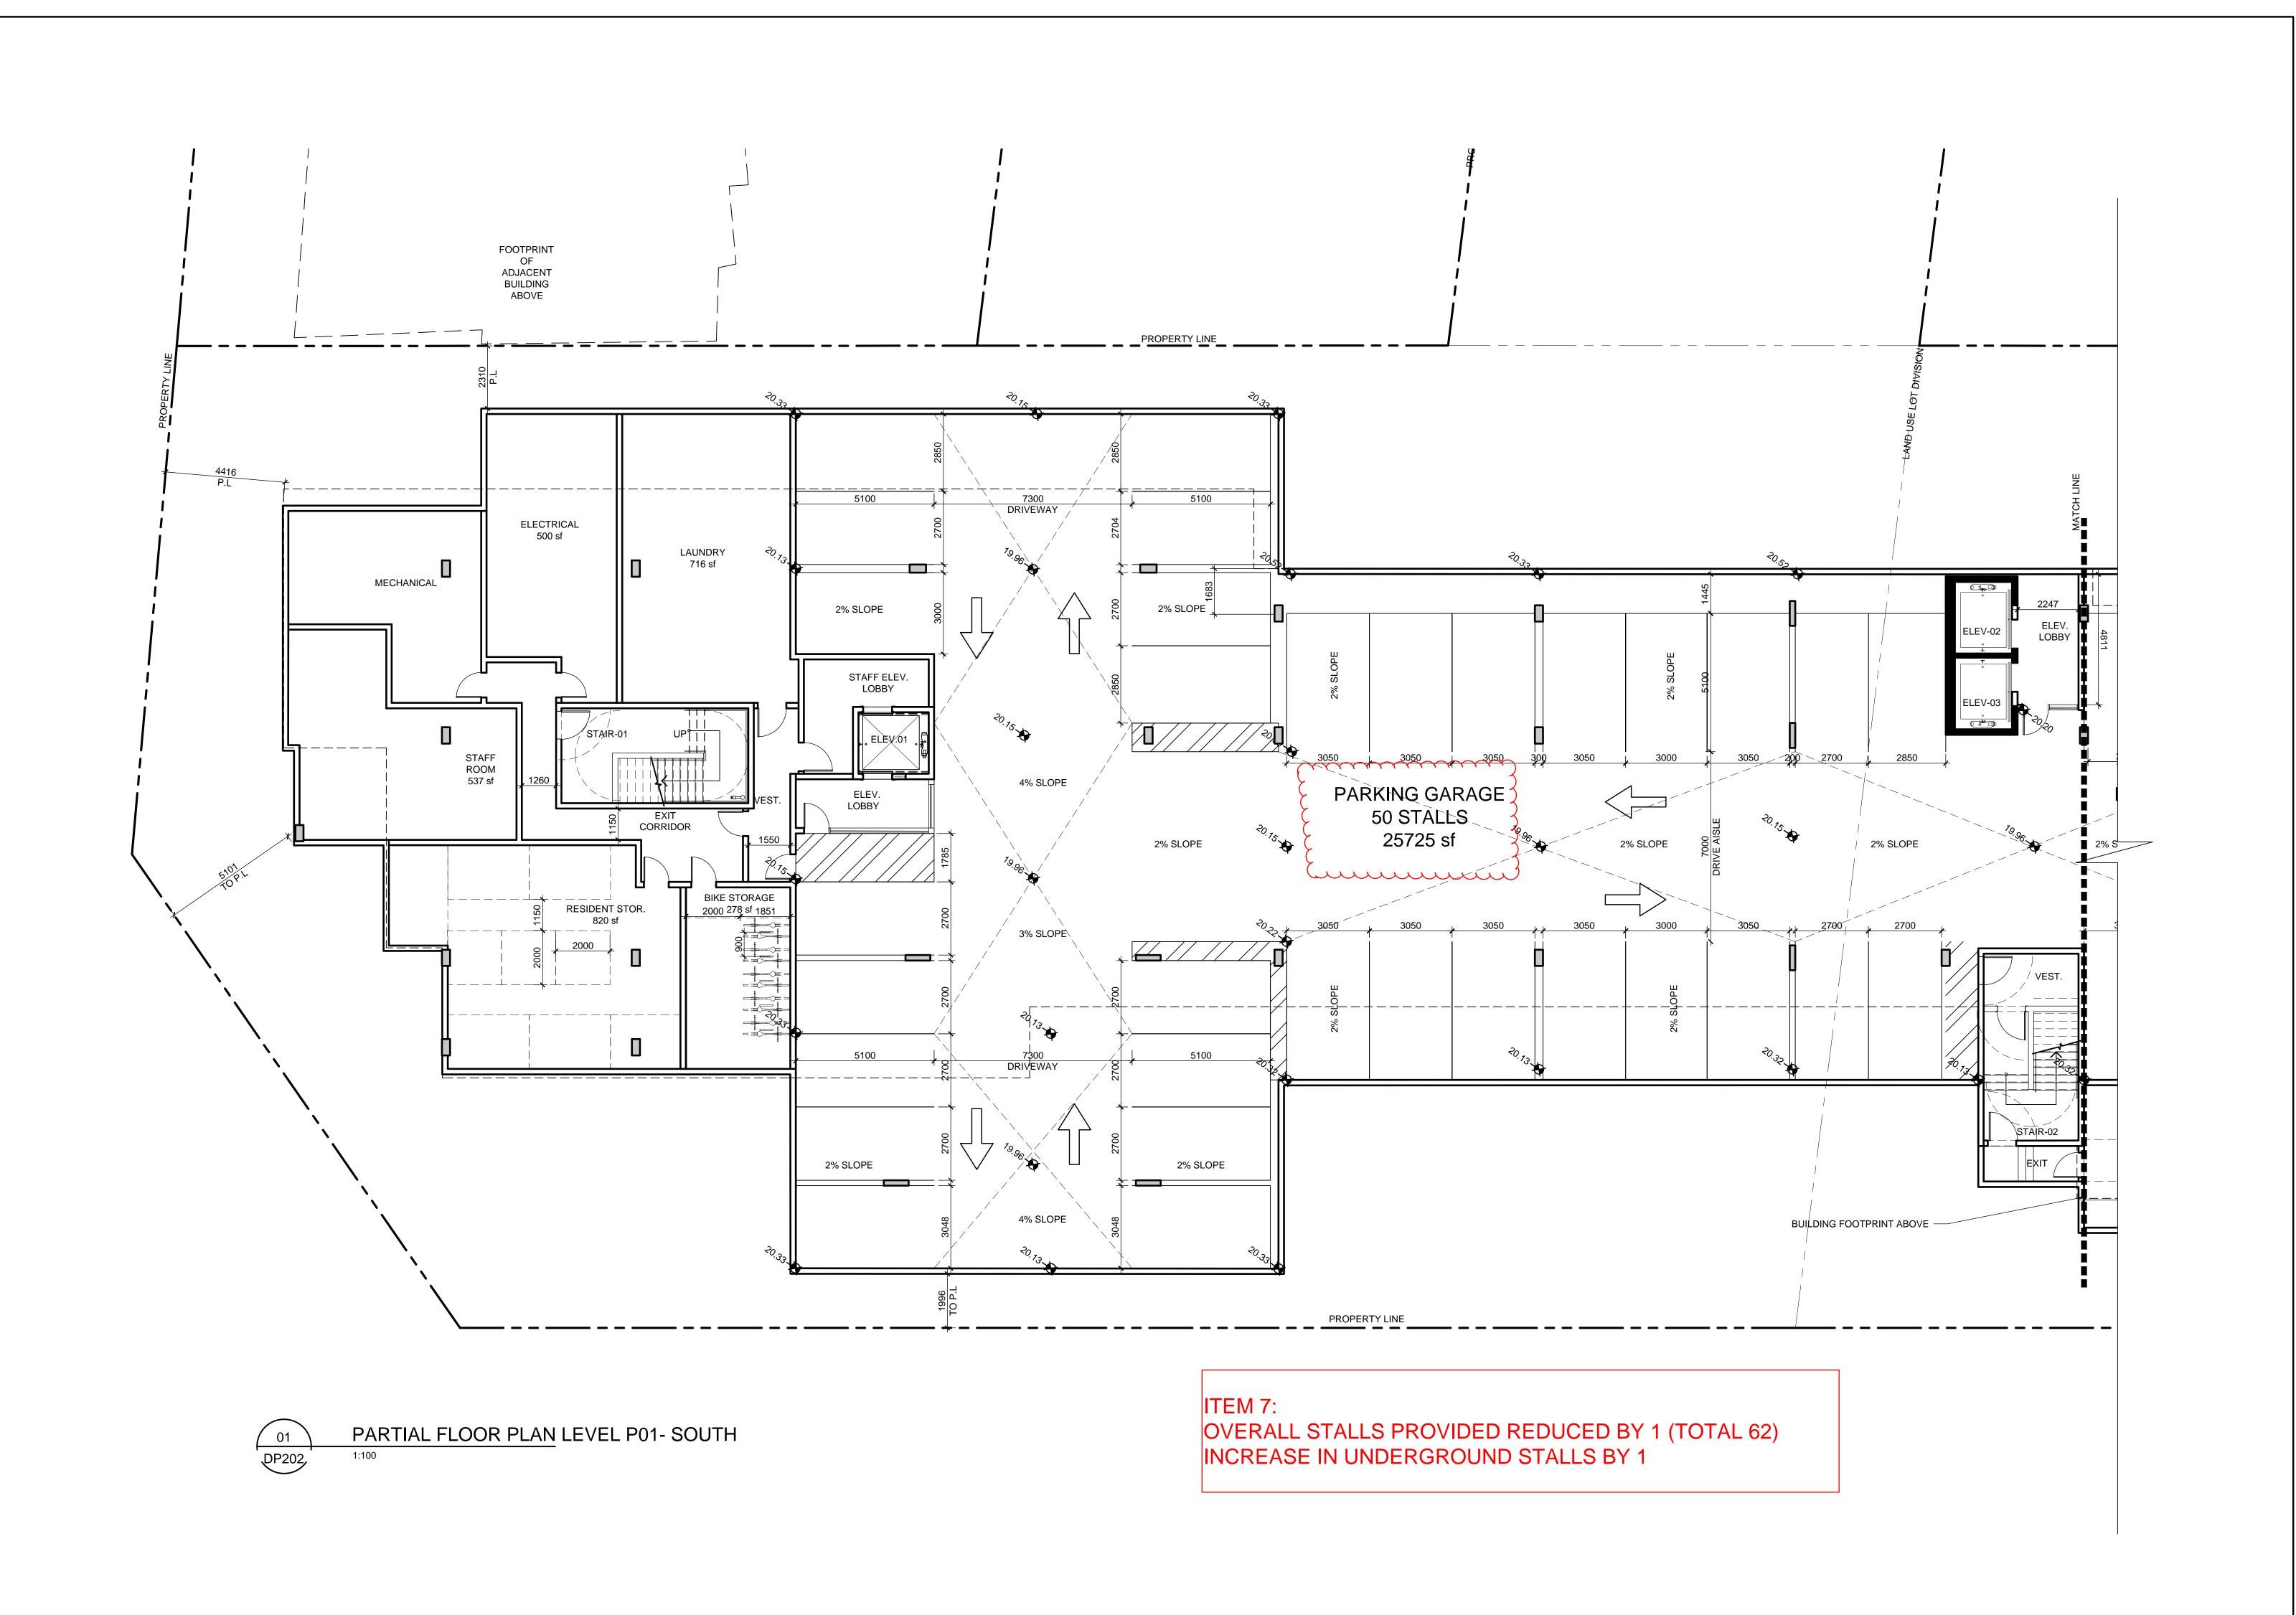

Project Manager
C.Abercrombie

Project Leader
C.Clark

Checked
C.Abercrombie

MILLIKEN REAL ESTATE CORPORATION #100-2489 BELLEVUE AVE WEST VANCOUVER, B.C V7V 1E1

Project

MAISON VICTORIA

1900 RICHMOND RD

VICTORIA, B.C

V8R 4R2

PARTIAL FLOOR PLAN
LEVEL P01
SOUTH

Check Scale (may be photo reduced)
0 1inch
Project No.

DETAIL# SHEET #

**ISSUED FOR** 2018-05-17 DIGITAL DEVELOPMENT PERMIT 2018-06-12 DEVELOPMENT PERMIT This drawing has been prepared solely for the use of the CLIENT and there are no representations of any kind made by NORR Architects Engineers Planners to any party with whom NORR Architects Engineers Planners has not entered into a contract. This drawing shall not be used for construction purposes until the seal appearing hereon is signed and dated by the Architect or Engineer. Project Component Maison Victoria Civil: McElhanney Consulting Services Ltd.
Landscape: Lombard North Group (B.C) Inc.
Architectural: Norr Architects Engineers Planners