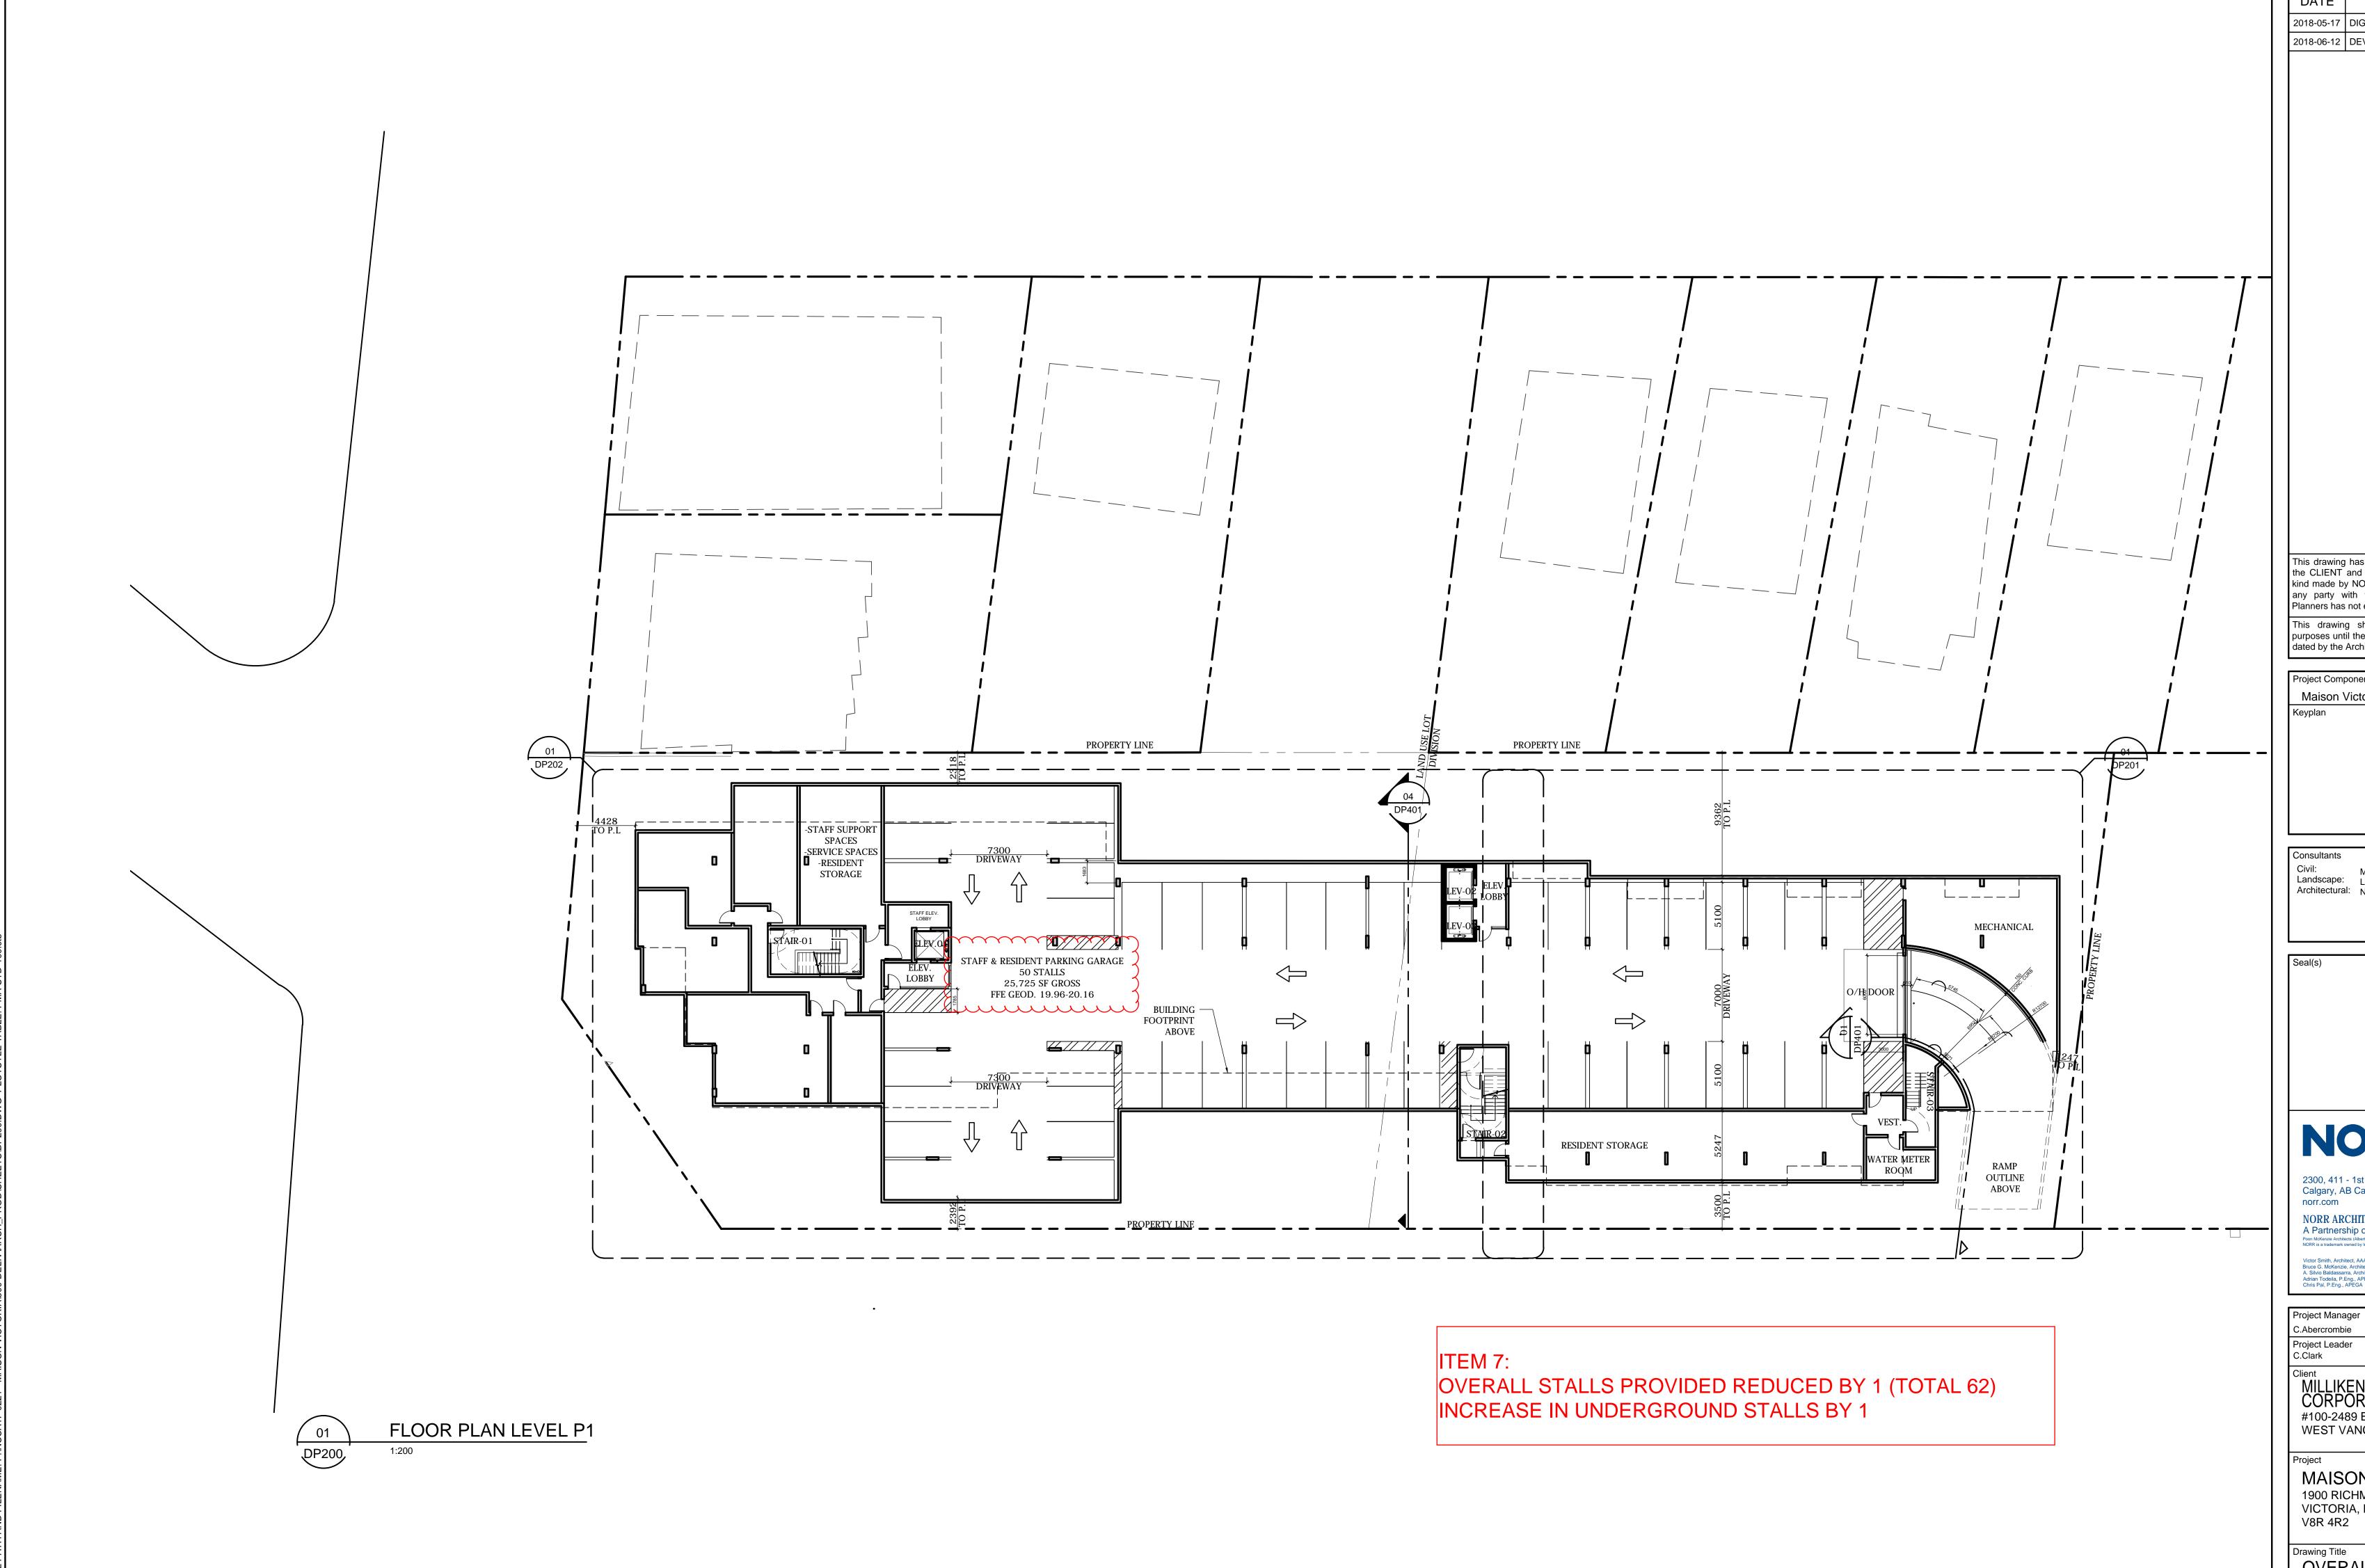

C.Clark C.Abercrombie Checked C.Abercrombie Project Leader

MILLIKEN REAL ESTATE CORPORATION

#100-2489 BELLEVUE AVE WEST VANCOUVER, B.C V7V 1E1

MAISON VICTORIA 1900 RICHMOND RD VICTORIA, B.C V8R 4R2

OVERALL FLOOR PLAN LEVEL P01

This drawing has been prepared solely for the use of the CLIENT and there are no representations of any kind made by NORR Architects Engineers Planners to any party with whom NORR Architects Engineers Planners has not entered into a contract. This drawing shall not be used for construction purposes until the seal appearing hereon is signed and dated by the Architect or Engineer. Maison Victoria Civil: McElhanney Consulting Services Ltd.
Landscape: Lombard North Group (B.C) Inc.
Architectural: Norr Architects Engineers Planners NORR 2300, 411 - 1st Street SE, Calgary, AB Canada T2G 4Y5 NORR ARCHITECTS ENGINEERS PLANNERS
A Partnership of Limited Companies
Poon McKenzie Architects (Alberta) Inc. Poon McKenzie Holdings Inc.
NORR is a trademark owned by Ingenium Group Inc. and is used under license. Project Manager C.Clark C.Abercrombie Checked C.Abercrombie Project Leader MILLIKEN REAL ESTATE CORPORATION #100-2489 BELLEVUE AVE WEST VANCOUVER, B.C V7V 1E1 MAISON VICTORIA 1900 RICHMOND RD VICTORIA, B.C V8R 4R2 Drawing Title
PARTIAL FLOOR PLAN LEVEL P1