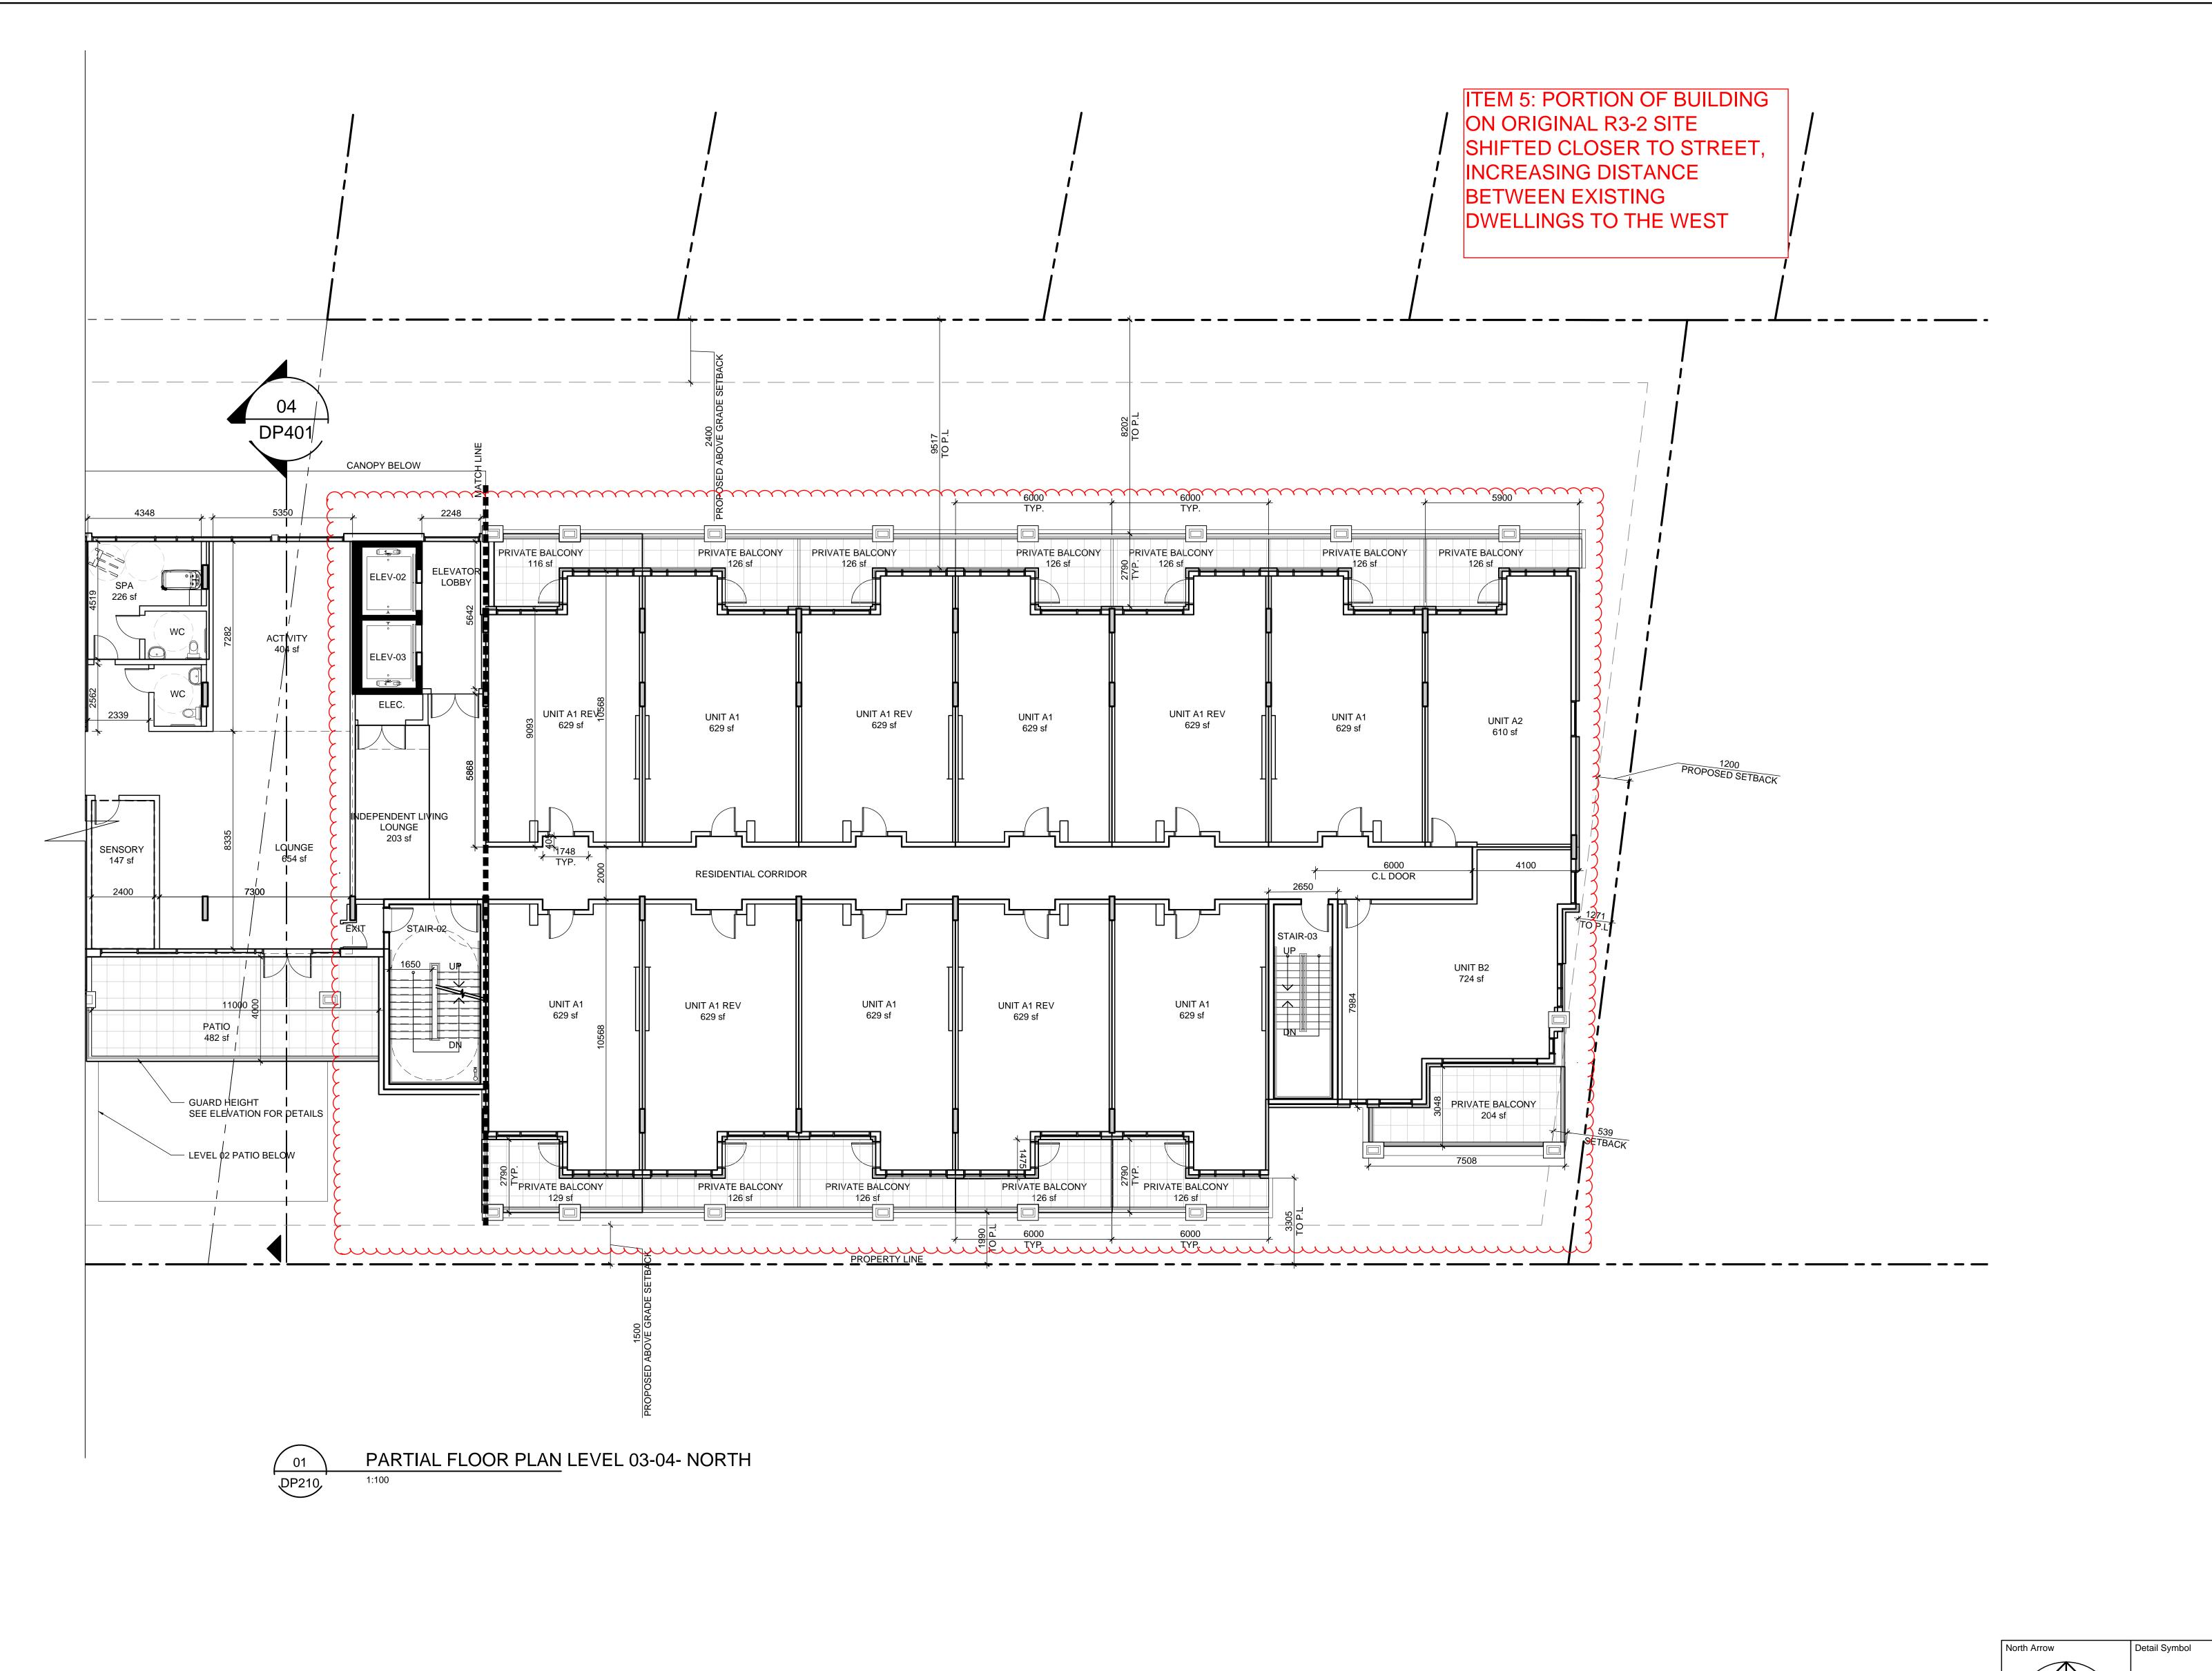

NORR ARCHITECTS ENGINEERS PLANNERS

WEST VANCOUVER, B.C V7V 1E1

ITEM 5: PORTION OF BUILDING ON ORIGINAL R3-2 SITE SHIFTED CLOSER TO STREET, INCREASING DISTANCE BETWEEN EXISTING SINGLE FAMILY DWELLINGS TO THE WEST