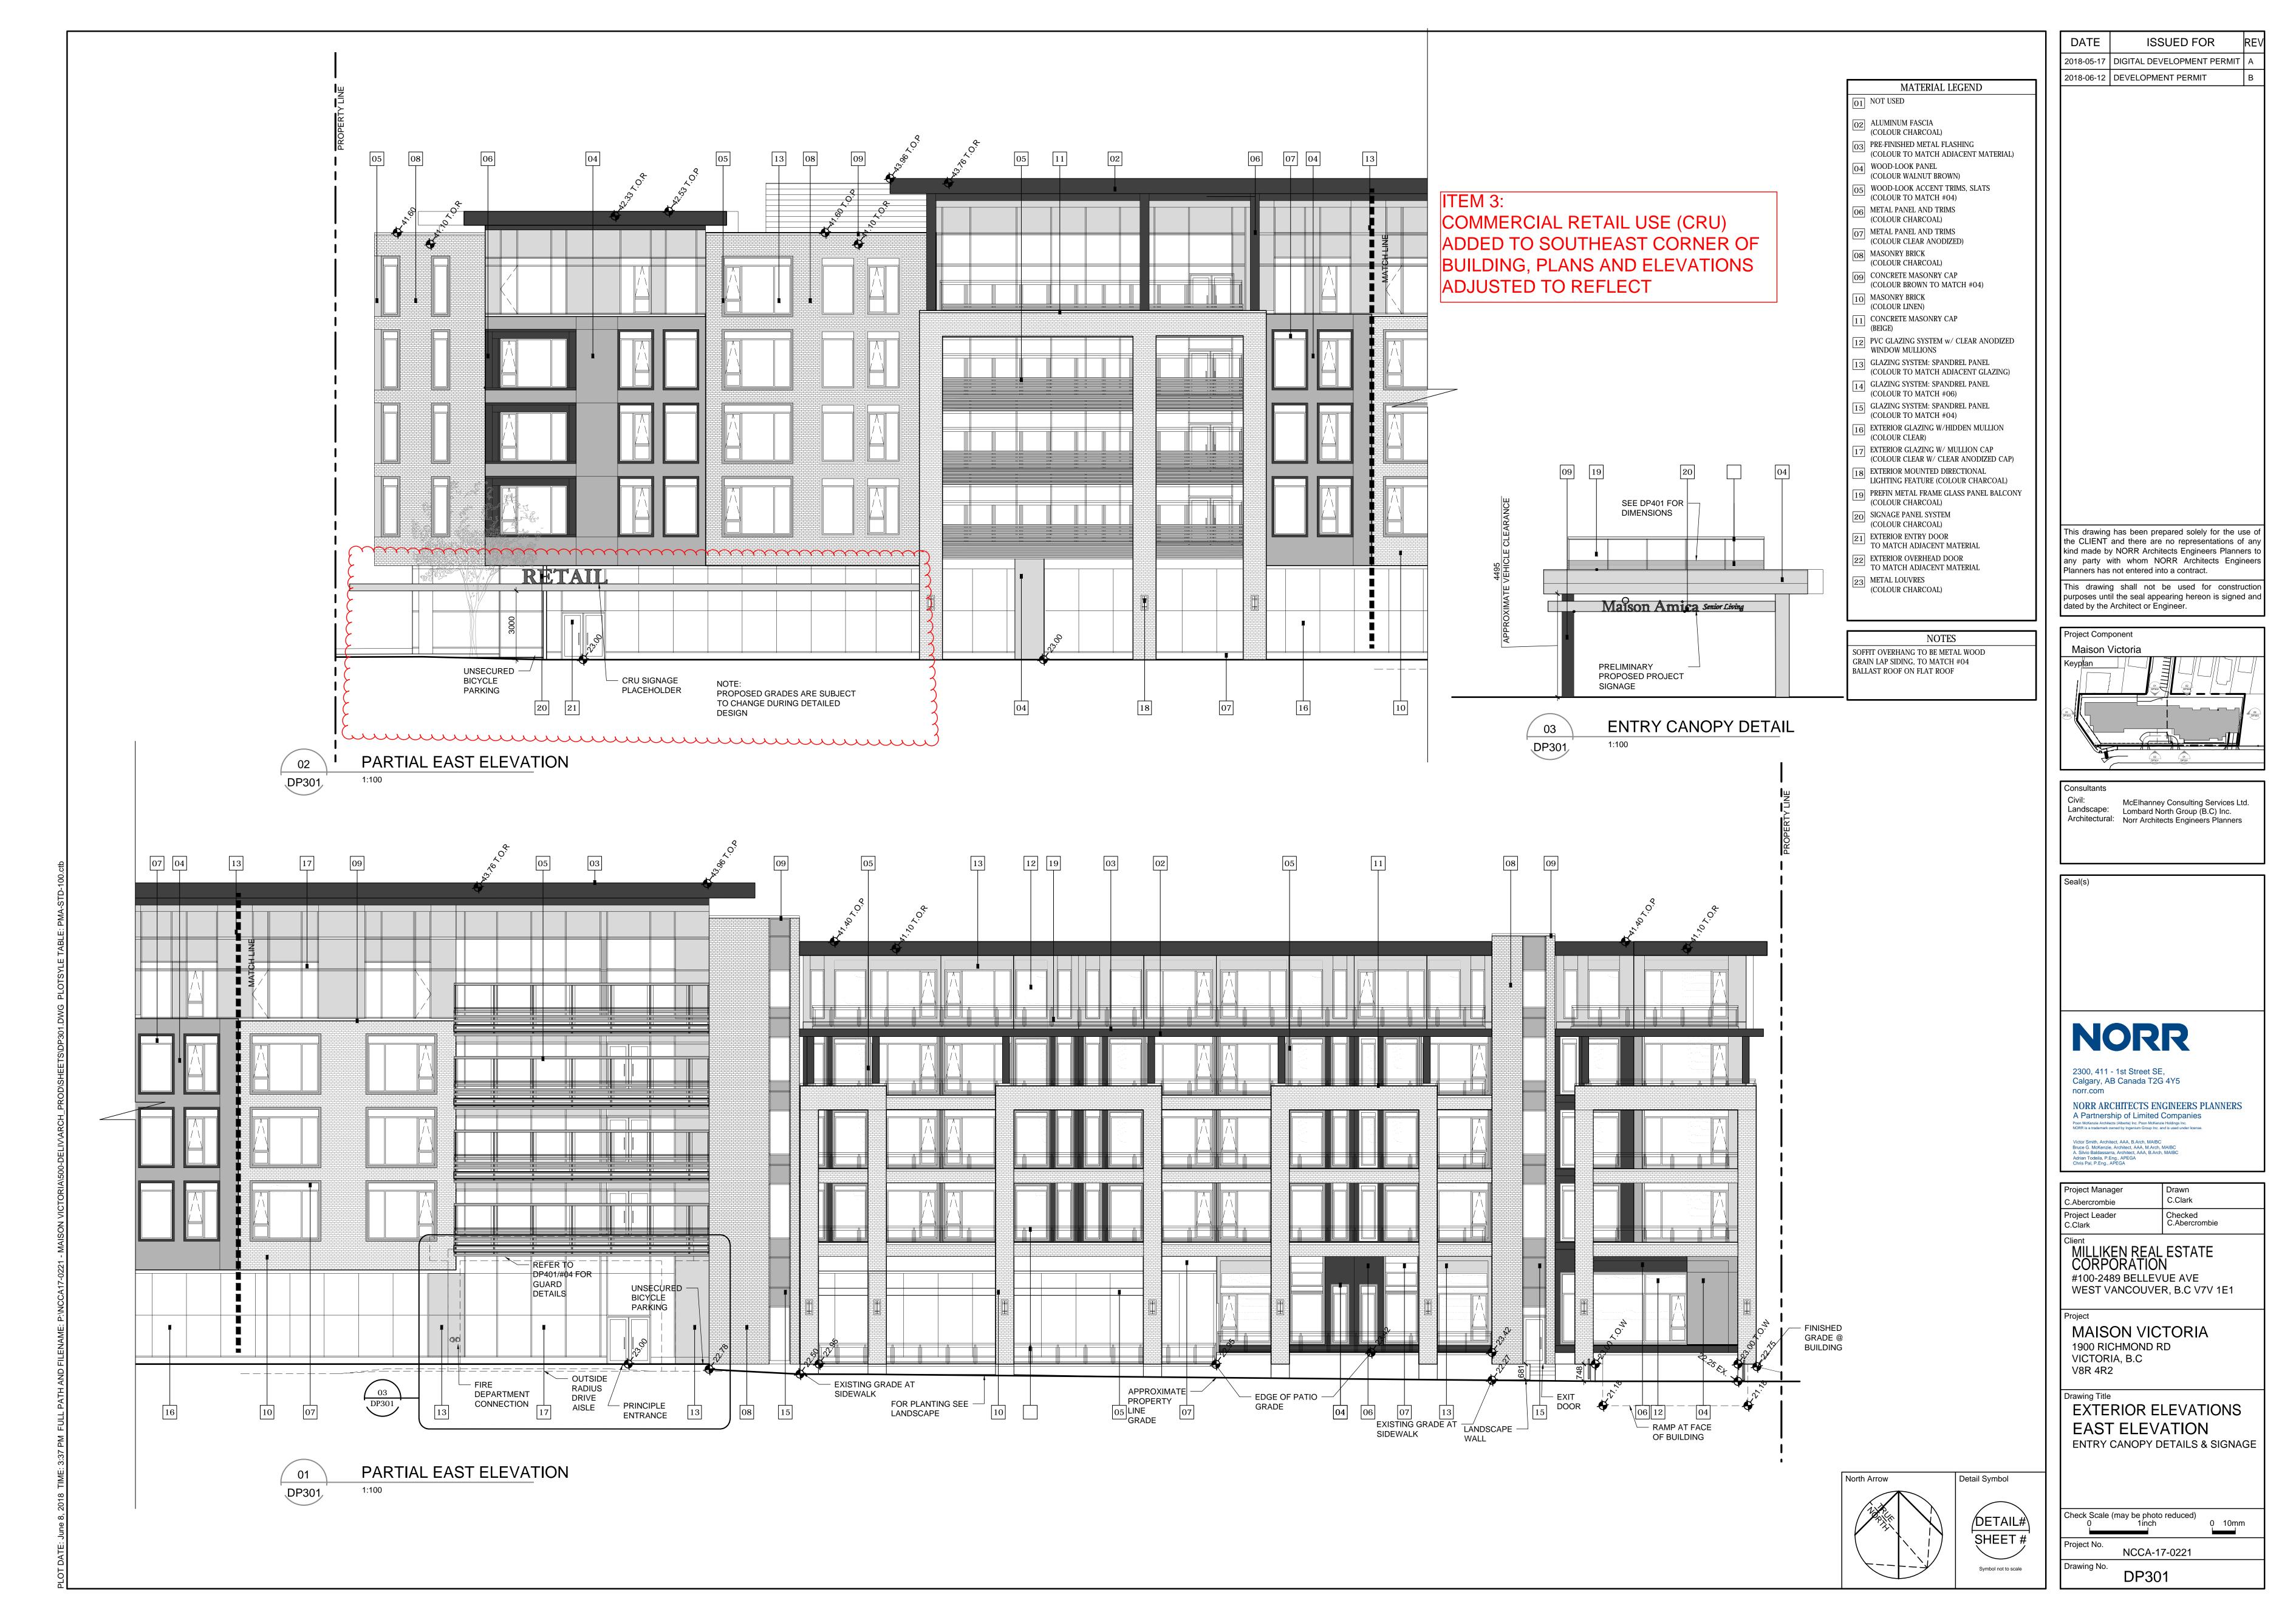

Drawing Title
SITE CONTEXT

V8R 4R2

**ZONING PLAN** EXISTING SITE CONTEXT PROPOSAL SHADOW STUDIES

Check Scale (may be photo reduced)
0 1inch

NCCA-17-0221

AERIAL VIEW FACING SOUTHEAST

DP102

ITEM 3: COMMERCIAL RETAIL USE (CRU) ADDED TO SOUTHEAST