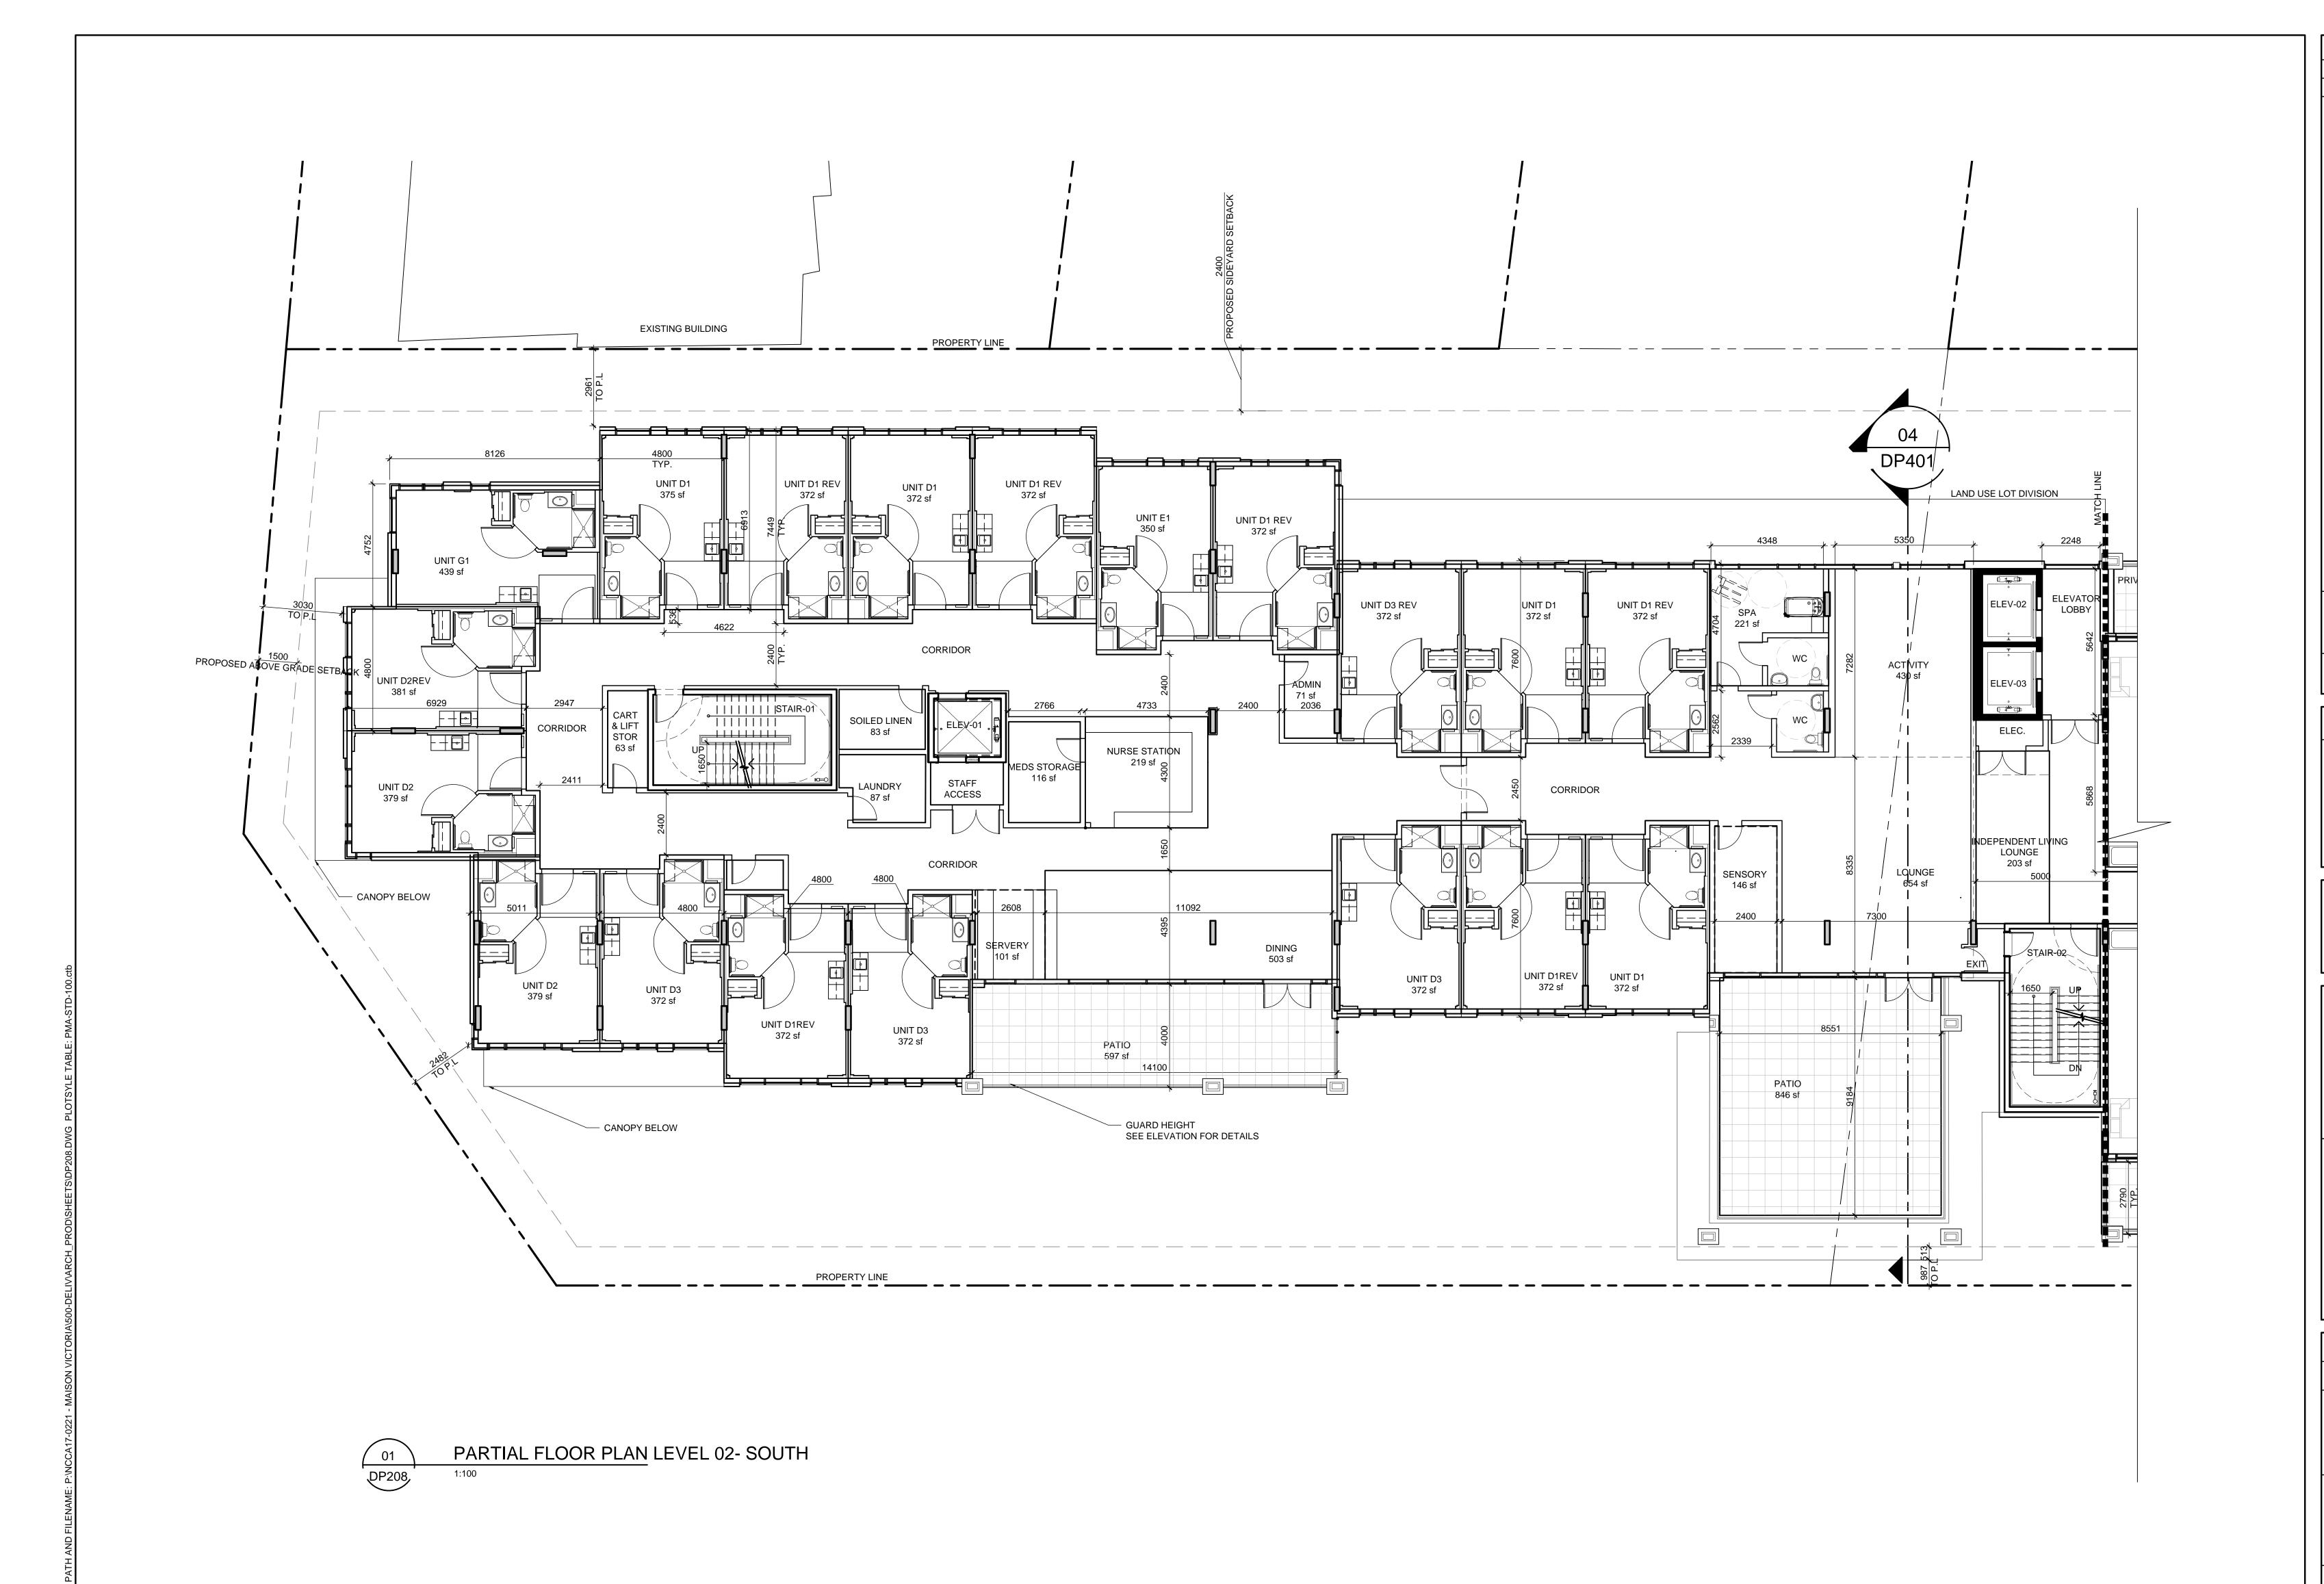

Poon McKenzie Architects (Alberta) Inc. Poon McKenzie Holdings Inc.

NORR is a trademark owned by Ingenium Group Inc. and is used under license. Victor Smith, Architect, AAA, B.Arch, MAIBC Bruce G. McKenzie, Architect, AAA, M.Arch, MAIBC A. Silvio Baldassarra, Architect, AAA, B.Arch, MAIBC Adrian Todeila, P.Eng., APEGA Chris Pal, P.Eng., APEGA Project Manager C.Clark C.Abercrombie Project Leader Checked C.Abercrombie MILLIKEN REAL ESTATE CORPORATION #100-2489 BELLEVUE AVE WEST VANCOUVER, B.C V7V 1E1 MAISON VICTORIA 1900 RICHMOND RD VICTORIA, B.C V8R 4R2 Drawing Title PARTIAL FLOOR PLAN LEVEL 02 SOUTH Check Scale (may be photo reduced)
0 1inch