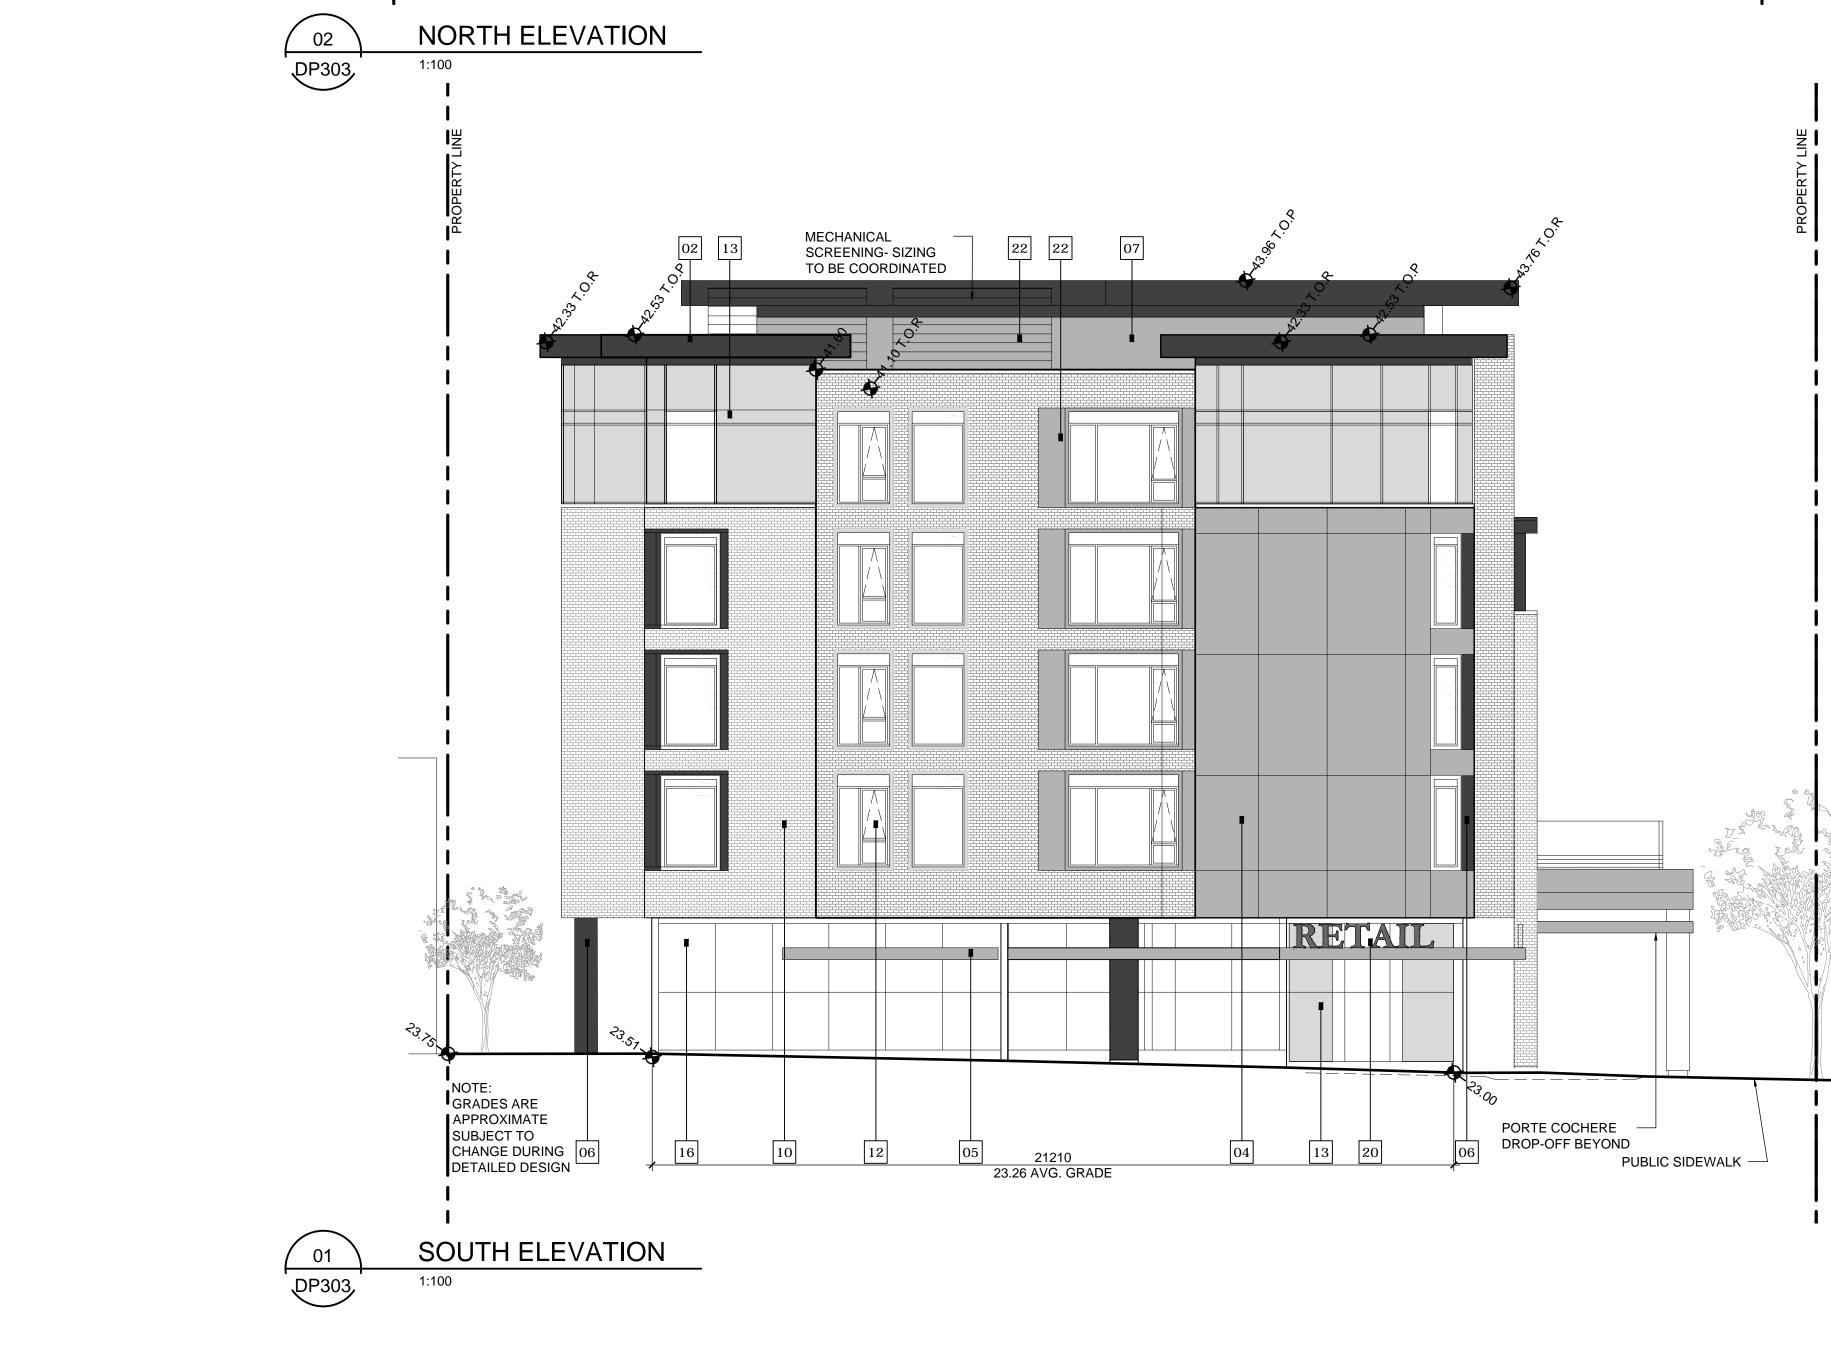

MATERIAL LEGEND NOT USED 2 ALUMINUM FASCIA (COLOUR CHARCOAL) PRE-FINISHED METAL FLASHING (COLOUR TO MATCH ADJACENT MATERIAL) WOOD-LOOK PANEL (COLOUR WALNUT BROWN) 5 WOOD-LOOK ACCENT TRIMS, SLATS COLOUR TO MATCH #04) METAL PANEL AND TRIMS (COLOUR CHARCOAL) METAL PANEL AND TRIMS (COLOUR CLEAR ANODIZED) MASONRY BRICK (COLOUR CHARCOAL) O9 CONCRETE MASONRY CAP (COLOUR BROWN TO MATCH #04) MASONRY BRICK (COLOUR LINEN) 1 CONCRETE MASONRY CAP (BEIGE) 2 PVC GLAZING SYSTEM w/ CLEAR ANODIZED WINDOW MULLIONS 3 GLAZING SYSTEM: SPANDREL PANEL (COLOUR TO MATCH ADJACENT GLAZING) GLAZING SYSTEM: SPANDREL PANEL (COLOUR TO MATCH #06) GLAZING SYSTEM: SPANDREL PANEL (COLOUR TO MATCH #04) 6 EXTERIOR GLAZING W/HIDDEN MULLION (COLOUR CLEAR) 7 EXTERIOR GLAZING W/ MULLION CAP (COLOUR CLEAR W/ CLEAR ANODIZED CAP) EXTERIOR MOUNTED DIRECTIONAL LIGHTING FEATURE (COLOUR CHARCOAL) 9 PREFIN METAL FRAME GLASS PANEL BALCONY (COLOUR CHARCOAL) SIGNAGE PANEL SYSTEM (COLOUR CHARCOAL) EXTERIOR ENTRY DOOR J TO MATCH ADJACENT MATERIAL EXTERIOR OVERHEAD DOOR

NOTES SOFFIT OVERHANG TO BE METAL WOOD GRAIN LAP SIDING, TO MATCH #04 BALLAST ROOF ON FLAT ROOF

TO MATCH ADJACENT MATERIAL 3 METAL LOUVRES (COLOUR CHARCOAL)

DATE

**ISSUED FOR** 

2018-05-17 DIGITAL DEVELOPMENT PERMIT

Checked

Project Leader

C.Abercrombie MILLIKEN REAL ESTATE CORPORATION

#100-2489 BELLEVUE AVE WEST VANCOUVER, B.C V7V 1E1

MAISON VICTORIA 1900 RICHMOND RD VICTORIA, B.C V8R 4R2

BUILDING ELEVATIONS NORTH & SOUTH