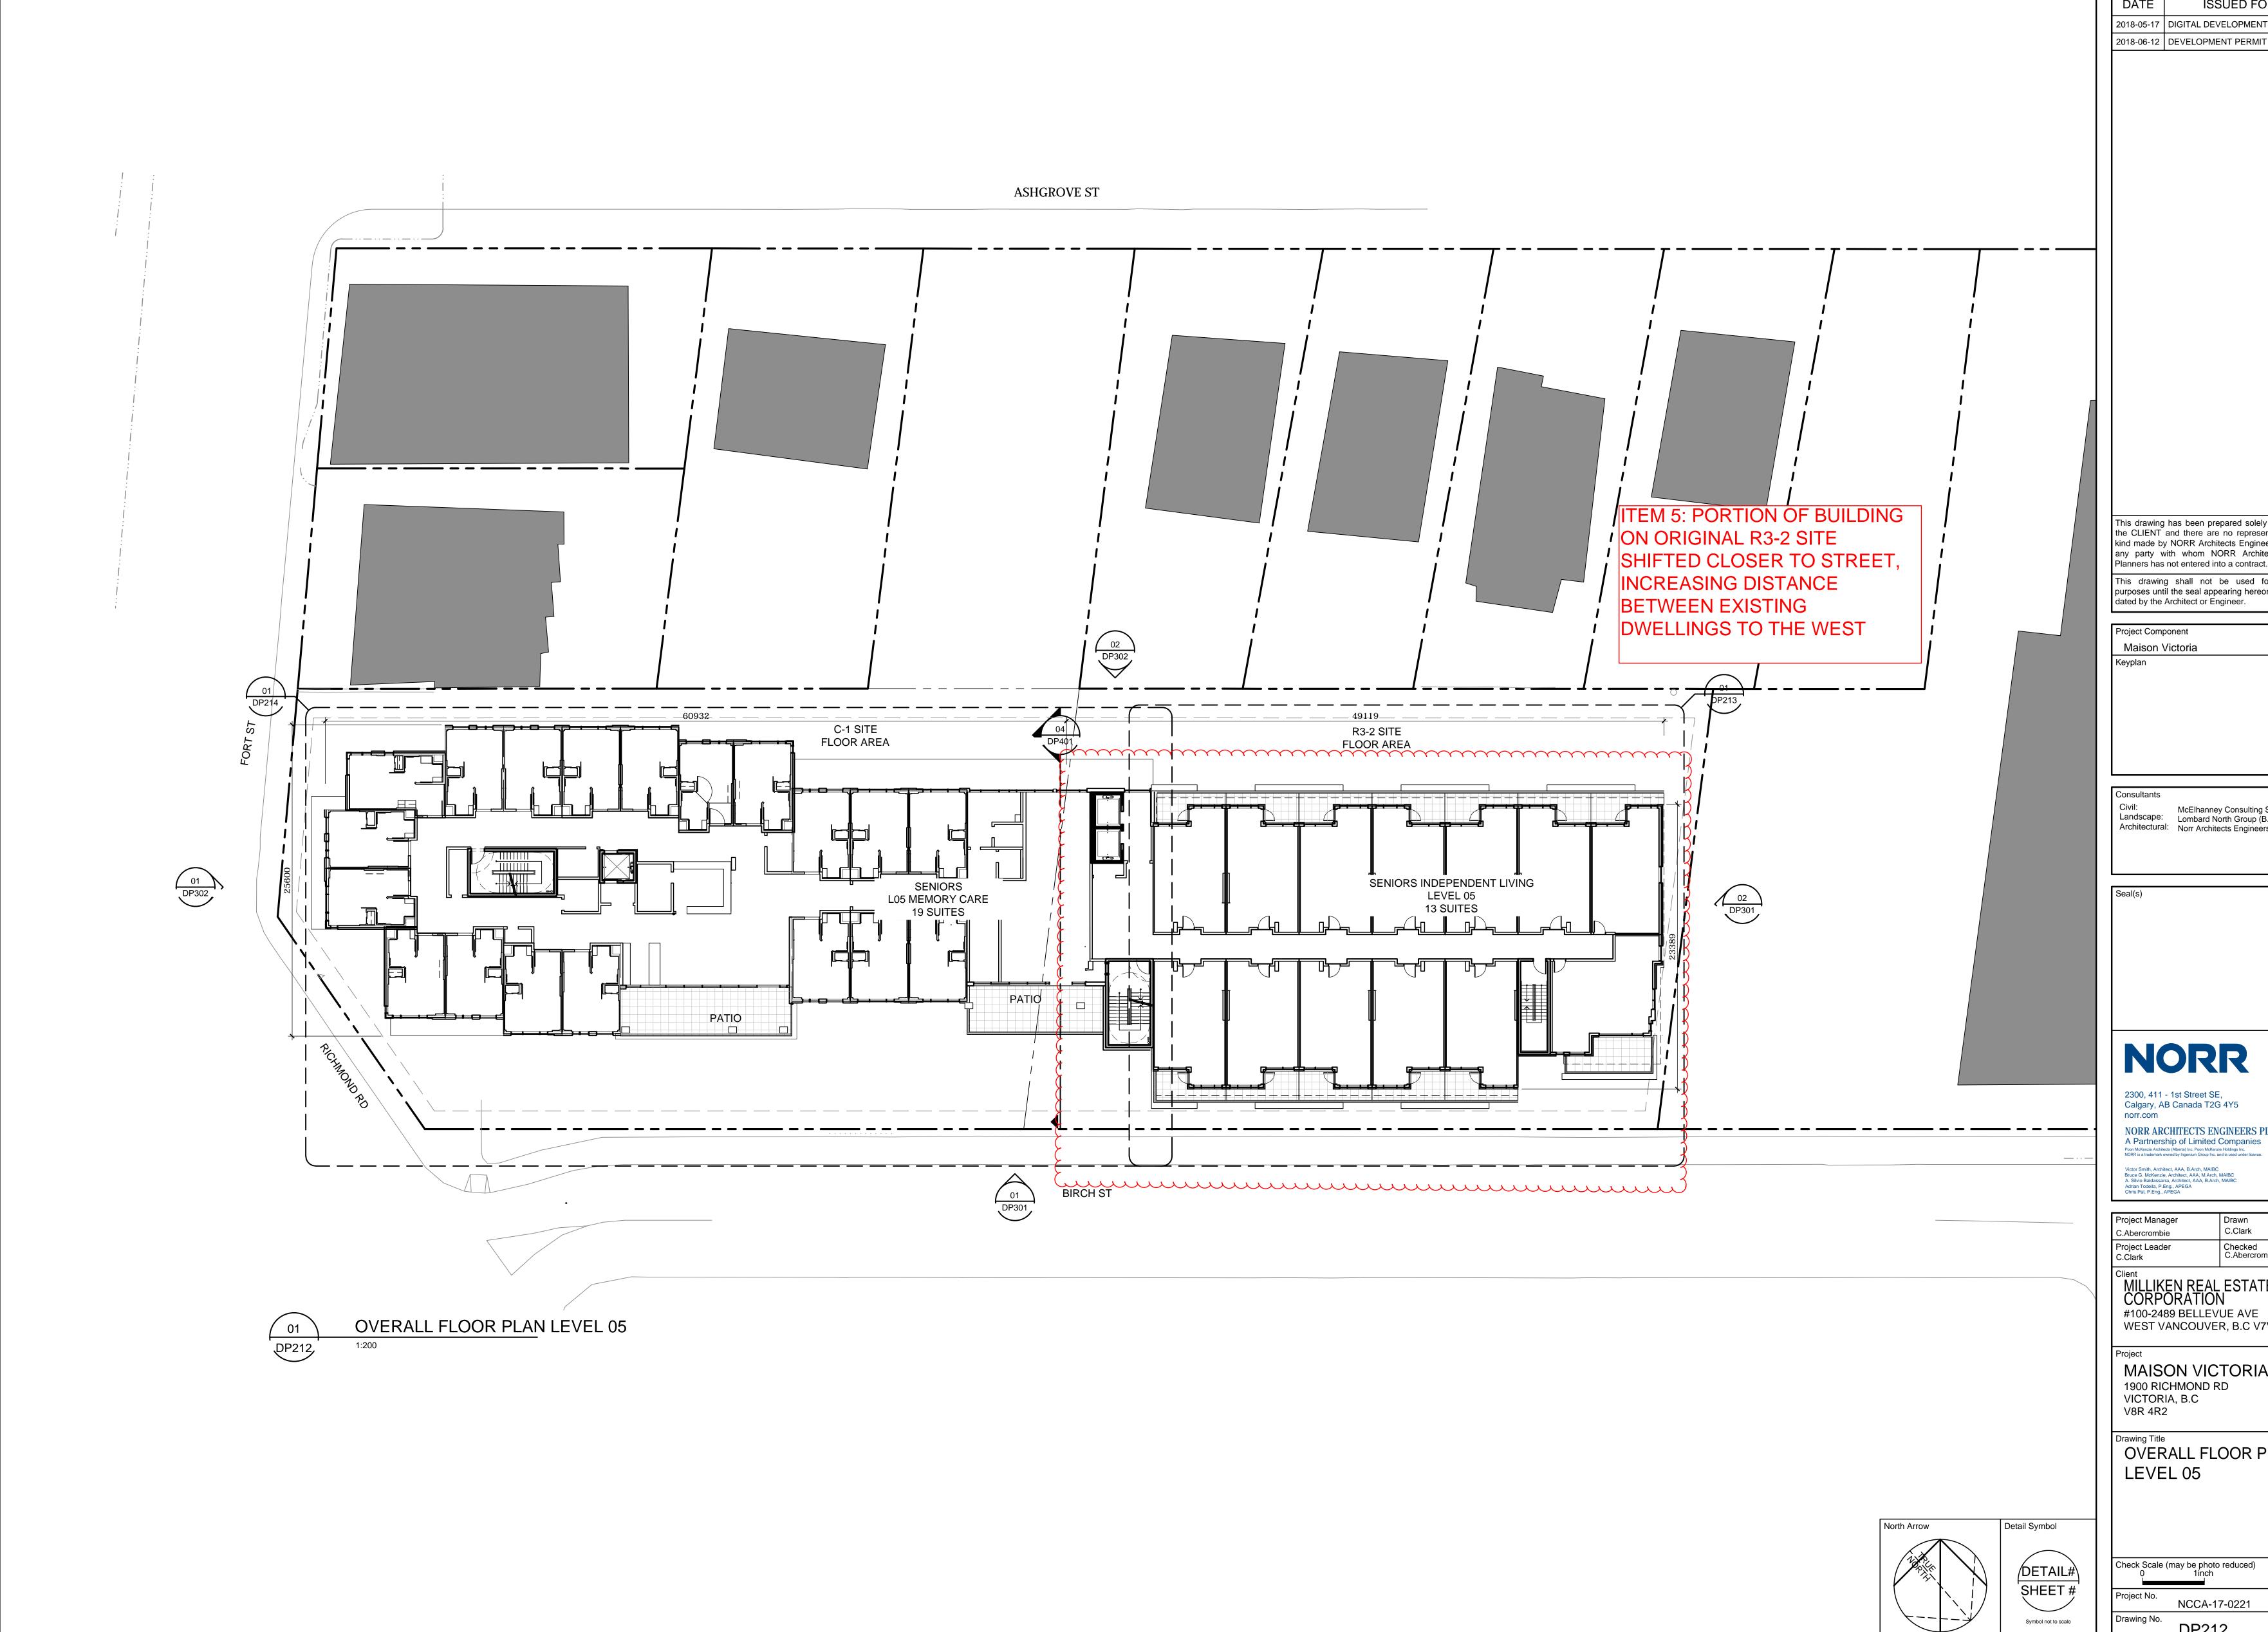

NORR ARCHITECTS ENGINEERS PLANNERS

C.Clark Checked C.Abercrombie

MILLIKEN REAL ESTATE CORPORATION #100-2489 BELLEVUE AVE WEST VANCOUVER, B.C V7V 1E1

MAISON VICTORIA

OVERALL FLOOR PLAN

This drawing has been prepared solely for the use of the CLIENT and there are no representations of any kind made by NORR Architects Engineers Planners to any party with whom NORR Architects Engineers Planners has not entered into a contract. This drawing shall not be used for construction purposes until the seal appearing hereon is signed and dated by the Architect or Engineer. Maison Victoria Civil: McElhanney Consulting Services Ltd.
Landscape: Lombard North Group (B.C) Inc.
Architectural: Norr Architects Engineers Planners NORR 2300, 411 - 1st Street SE, Calgary, AB Canada T2G 4Y5 NORR ARCHITECTS ENGINEERS PLANNERS A Partnership of Limited Companies

NORR ARCHITECTS ENGINEERS PLANNERS

WEST VANCOUVER, B.C V7V 1E1

ITEM 5: PORTION OF BUILDING ON ORIGINAL R3-2 SITE SHIFTED CLOSER TO STREET, INCREASING DISTANCE BETWEEN EXISTING SINGLE FAMILY DWELLINGS TO THE WEST