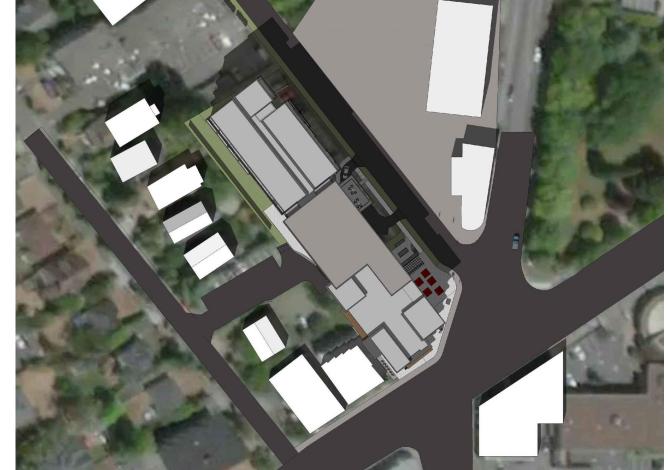

VIFW FACING WEST

Drawing Title
SITE CONTEXT

V8R 4R2

**ZONING PLAN** EXISTING SITE CONTEXT PROPOSAL SHADOW STUDIES

Check Scale (may be photo reduced)
0 1inch

NCCA-17-0221

AERIAL VIEW FACING SOUTHEAST

DP102

ITEM 3: COMMERCIAL RETAIL USE (CRU) ADDED TO SOUTHEAST

ITEM 4: CITY PROPOSED

PERSPECTIVE FACING EAST

DETAIL- MAIN ENTRY PORTE COCHERE

Detail Symbol SHEET # This drawing has been prepared solely for the use of the CLIENT and there are no representations of any kind made by NORR Architects Engineers Planners to any party with whom NORR Architects Engineers Planners has not entered into a contract.