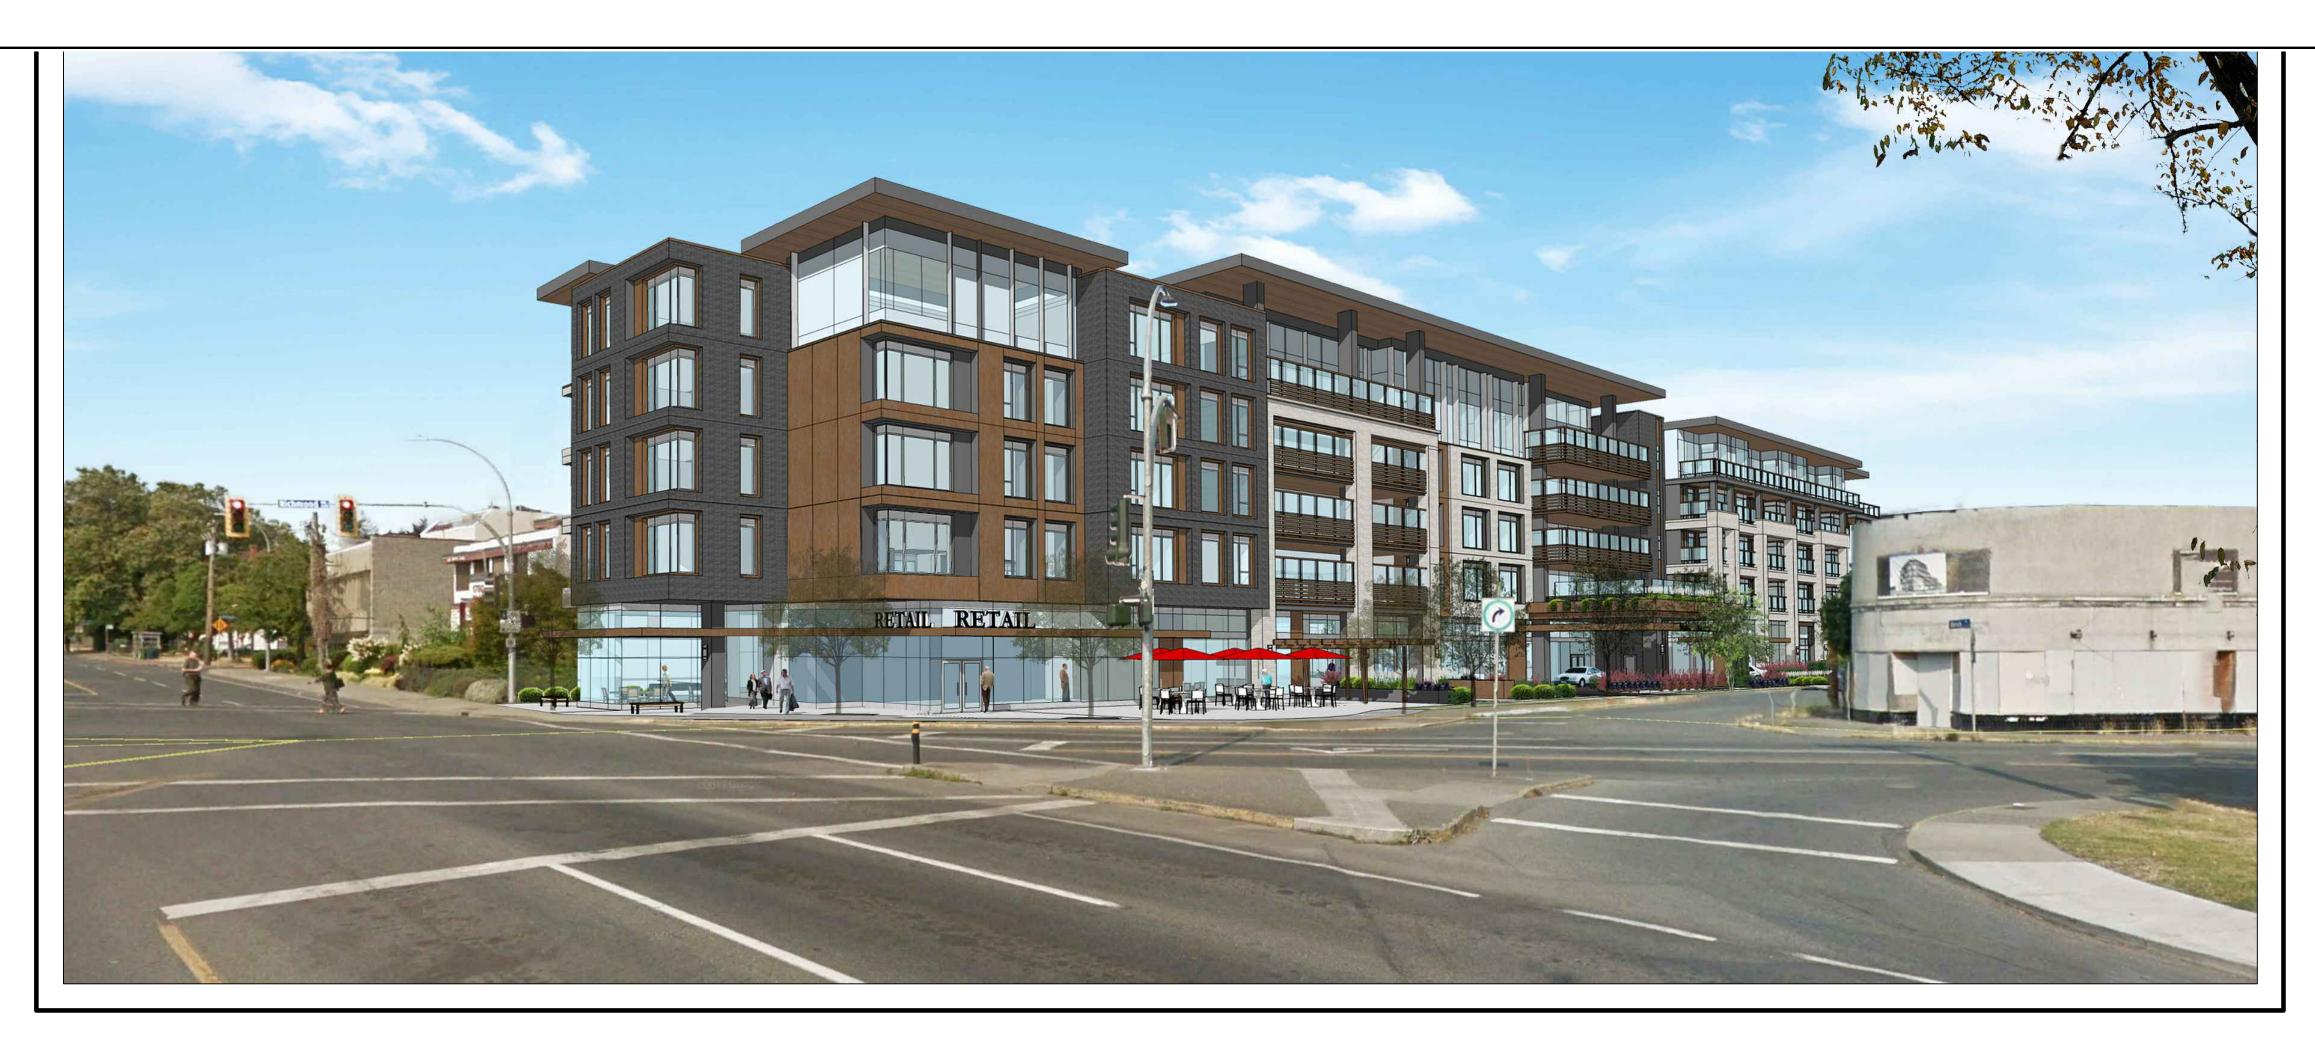

VIFW FACING WEST

Drawing Title
SITE CONTEXT

V8R 4R2

**ZONING PLAN** EXISTING SITE CONTEXT PROPOSAL SHADOW STUDIES

Check Scale (may be photo reduced)
0 1inch

NCCA-17-0221

AERIAL VIEW FACING SOUTHEAST

DP102

ITEM 3: COMMERCIAL RETAIL USE (CRU) ADDED TO SOUTHEAST

ITEM 4: CITY PROPOSED

PERSPECTIVE FACING EAST

DETAIL- MAIN ENTRY PORTE COCHERE

Detail Symbol SHEET # This drawing has been prepared solely for the use of the CLIENT and there are no representations of any kind made by NORR Architects Engineers Planners to any party with whom NORR Architects Engineers Planners has not entered into a contract.