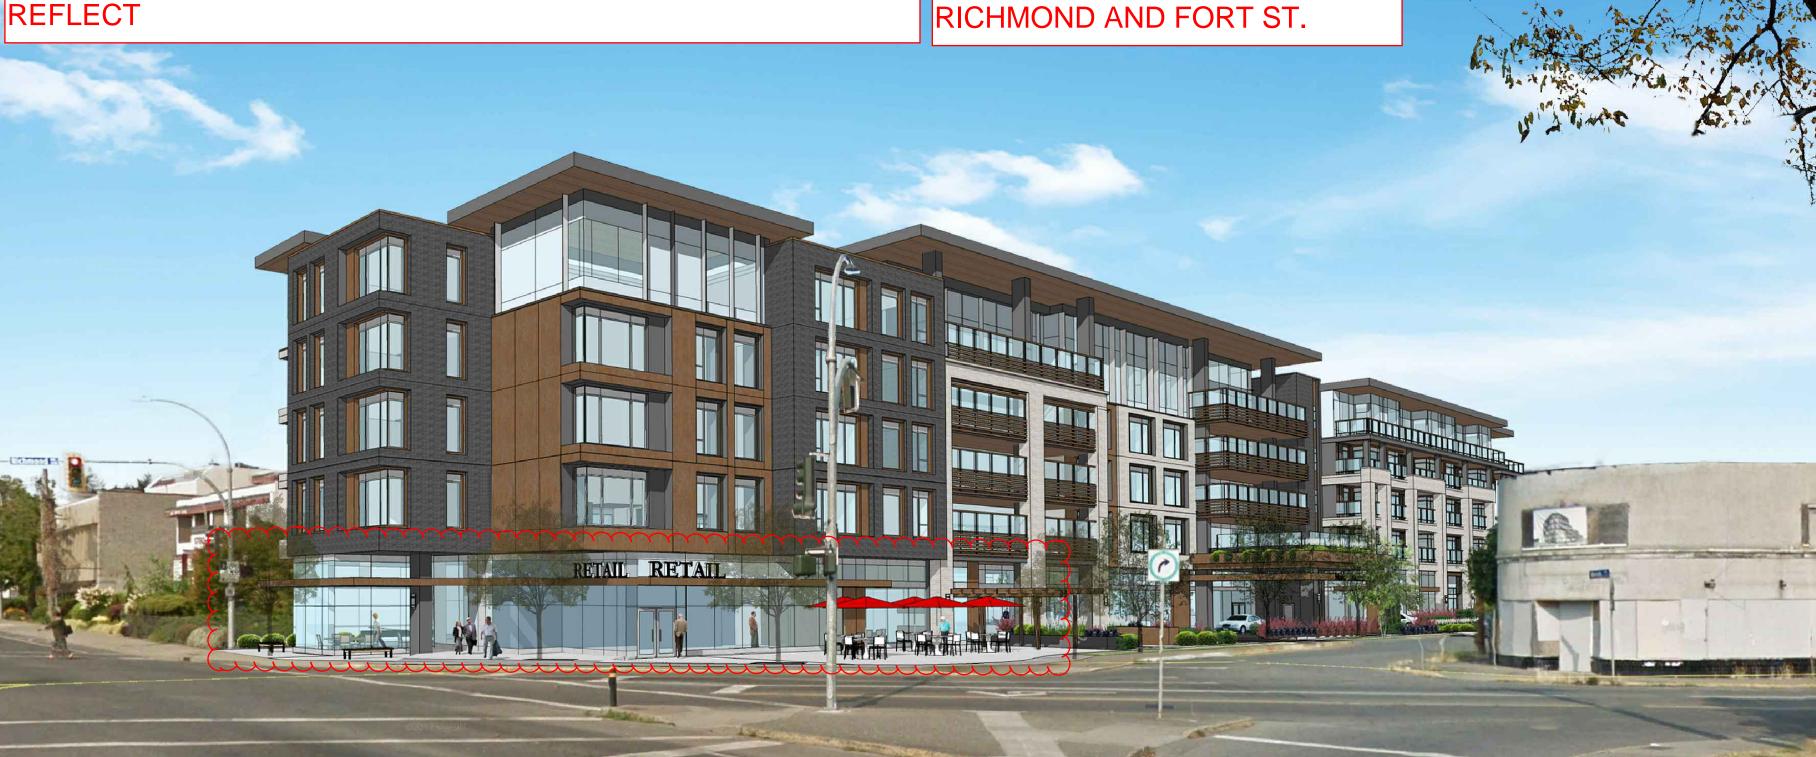

Drawing Title
SITE CONTEXT

V8R 4R2

**ZONING PLAN** EXISTING SITE CONTEXT PROPOSAL SHADOW STUDIES

Check Scale (may be photo reduced)
0 1inch

NCCA-17-0221

AERIAL VIEW FACING SOUTHEAST

DP102

ITEM 3: COMMERCIAL RETAIL USE (CRU) ADDED TO SOUTHEAST

ITEM 4: CITY PROPOSED

PERSPECTIVE FACING EAST

DETAIL- MAIN ENTRY PORTE COCHERE

Detail Symbol SHEET # This drawing has been prepared solely for the use of the CLIENT and there are no representations of any kind made by NORR Architects Engineers Planners to any party with whom NORR Architects Engineers Planners has not entered into a contract.