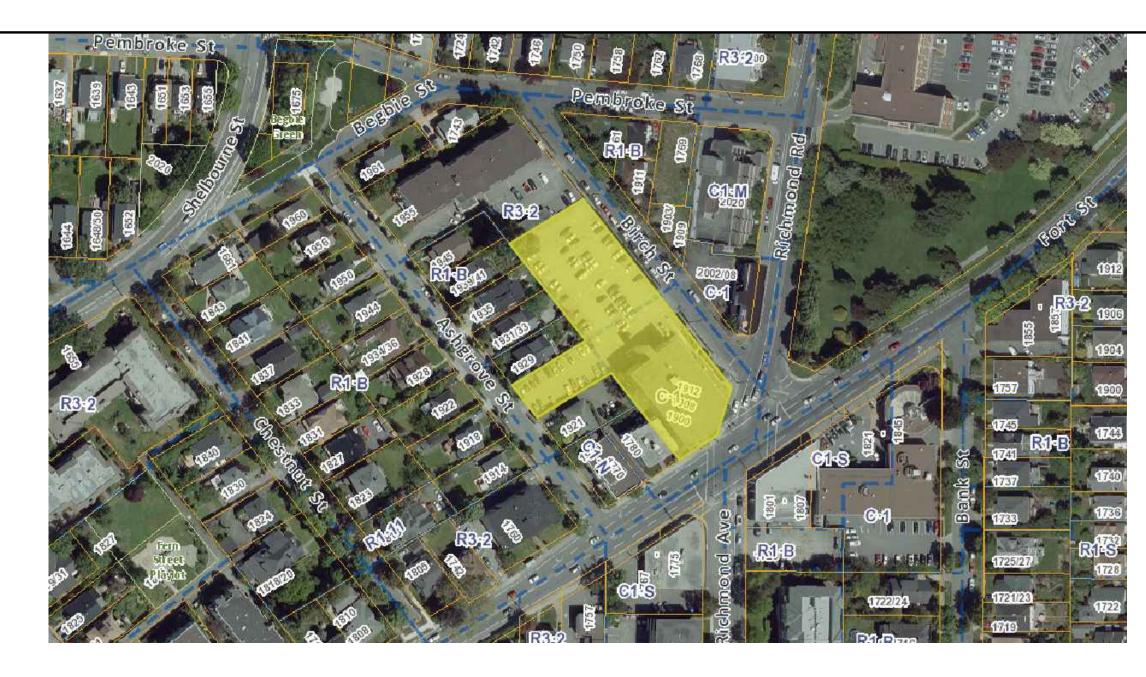

Drawing Title
SITE CONTEXT

V8R 4R2

**ZONING PLAN** EXISTING SITE CONTEXT PROPOSAL SHADOW STUDIES

Check Scale (may be photo reduced)
0 1inch

NCCA-17-0221

AERIAL VIEW FACING SOUTHEAST

DP102

ITEM 3: COMMERCIAL RETAIL USE (CRU) ADDED TO SOUTHEAST

NORR ARCHITECTS ENGINEERS PLANNERS

WEST VANCOUVER, B.C V7V 1E1

ITEM 5: PORTION OF BUILDING ON ORIGINAL R3-2 SITE SHIFTED CLOSER TO STREET, INCREASING DISTANCE BETWEEN EXISTING SINGLE FAMILY DWELLINGS TO THE WEST