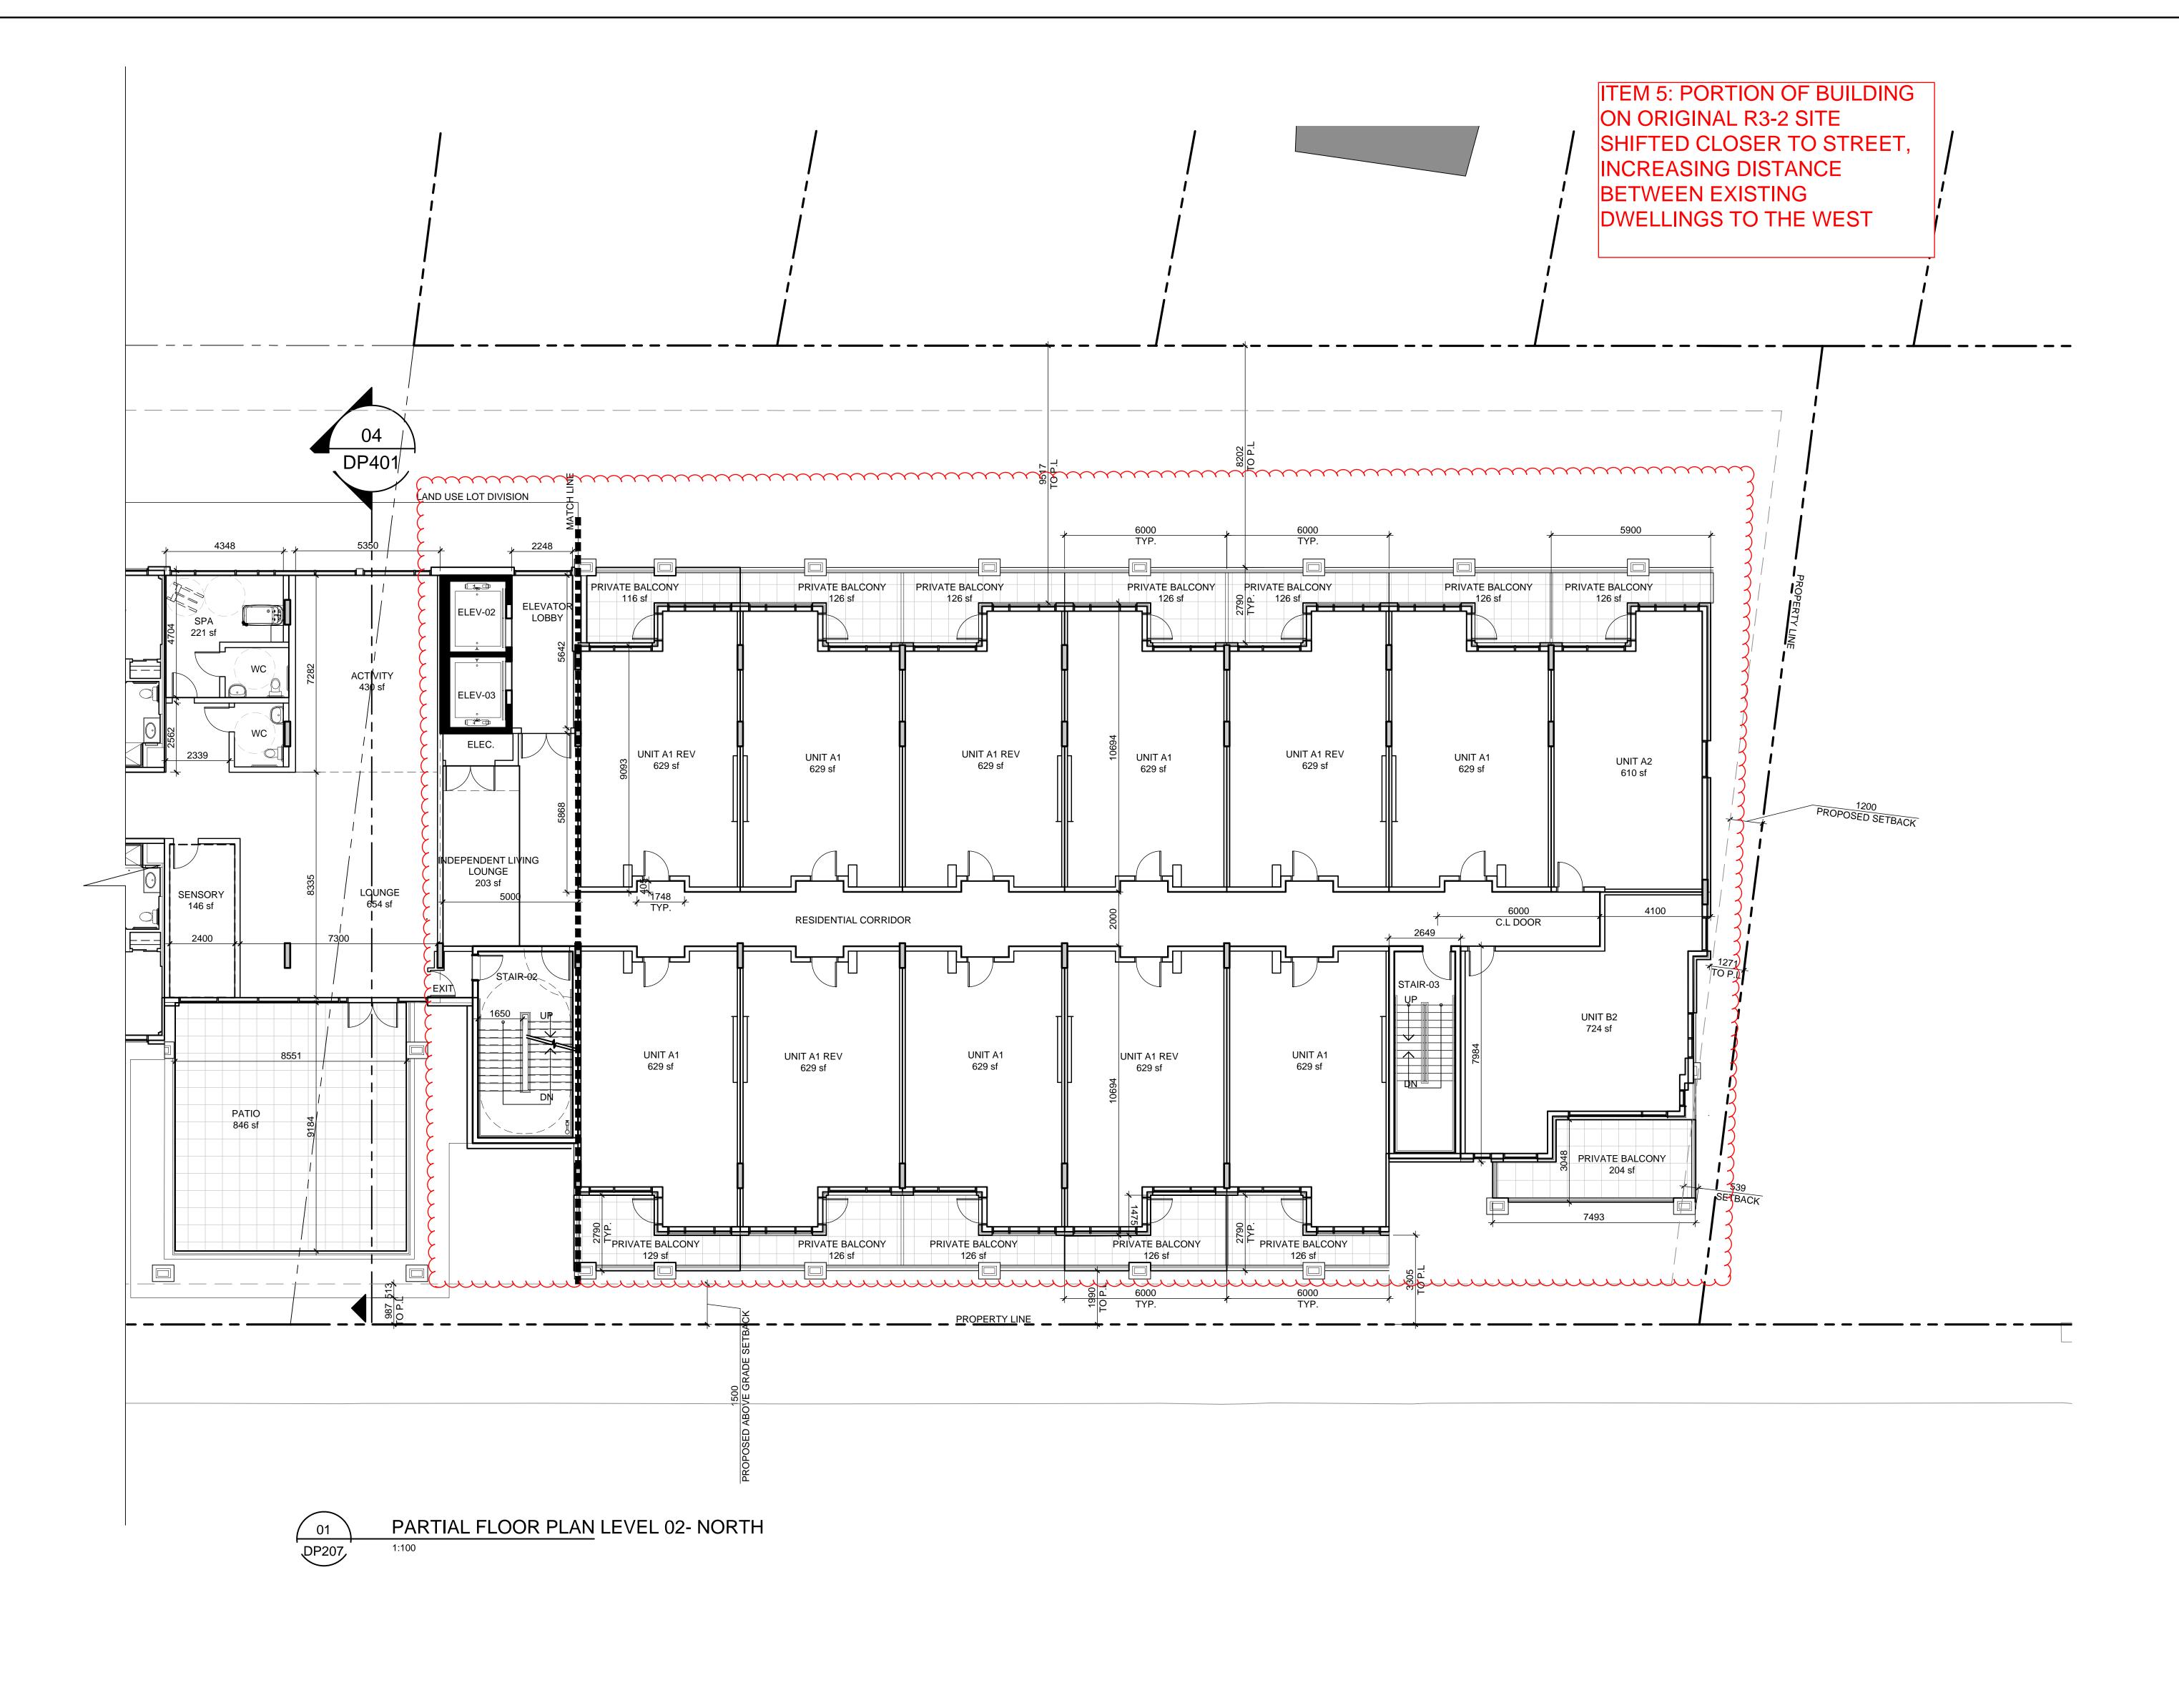

Poon McKenzie Architects (Alberta) Inc. Poon McKenzie Holdings Inc.

NORR is a trademark owned by Ingenium Group Inc. and is used under license. Victor Smith, Architect, AAA, B.Arch, MAIBC Bruce G. McKenzie, Architect, AAA, M.Arch, MAIBC A. Silvio Baldassarra, Architect, AAA, B.Arch, MAIBC Adrian Todella, P.Eng., APEGA Chris Pal, P.Eng., APEGA Project Manager C.Clark C.Abercrombie Project Leader Checked C.Abercrombie MILLIKEN REAL ESTATE CORPORATION #100-2489 BELLEVUE AVE WEST VANCOUVER, B.C V7V 1E1 MAISON VICTORIA 1900 RICHMOND RD VICTORIA, B.C V8R 4R2 PARTIAL FLOOR PLAN LEVEL 02 NORTH

NORR ARCHITECTS ENGINEERS PLANNERS

WEST VANCOUVER, B.C V7V 1E1

ITEM 5: PORTION OF BUILDING ON ORIGINAL R3-2 SITE SHIFTED CLOSER TO STREET, INCREASING DISTANCE BETWEEN EXISTING SINGLE FAMILY DWELLINGS TO THE WEST