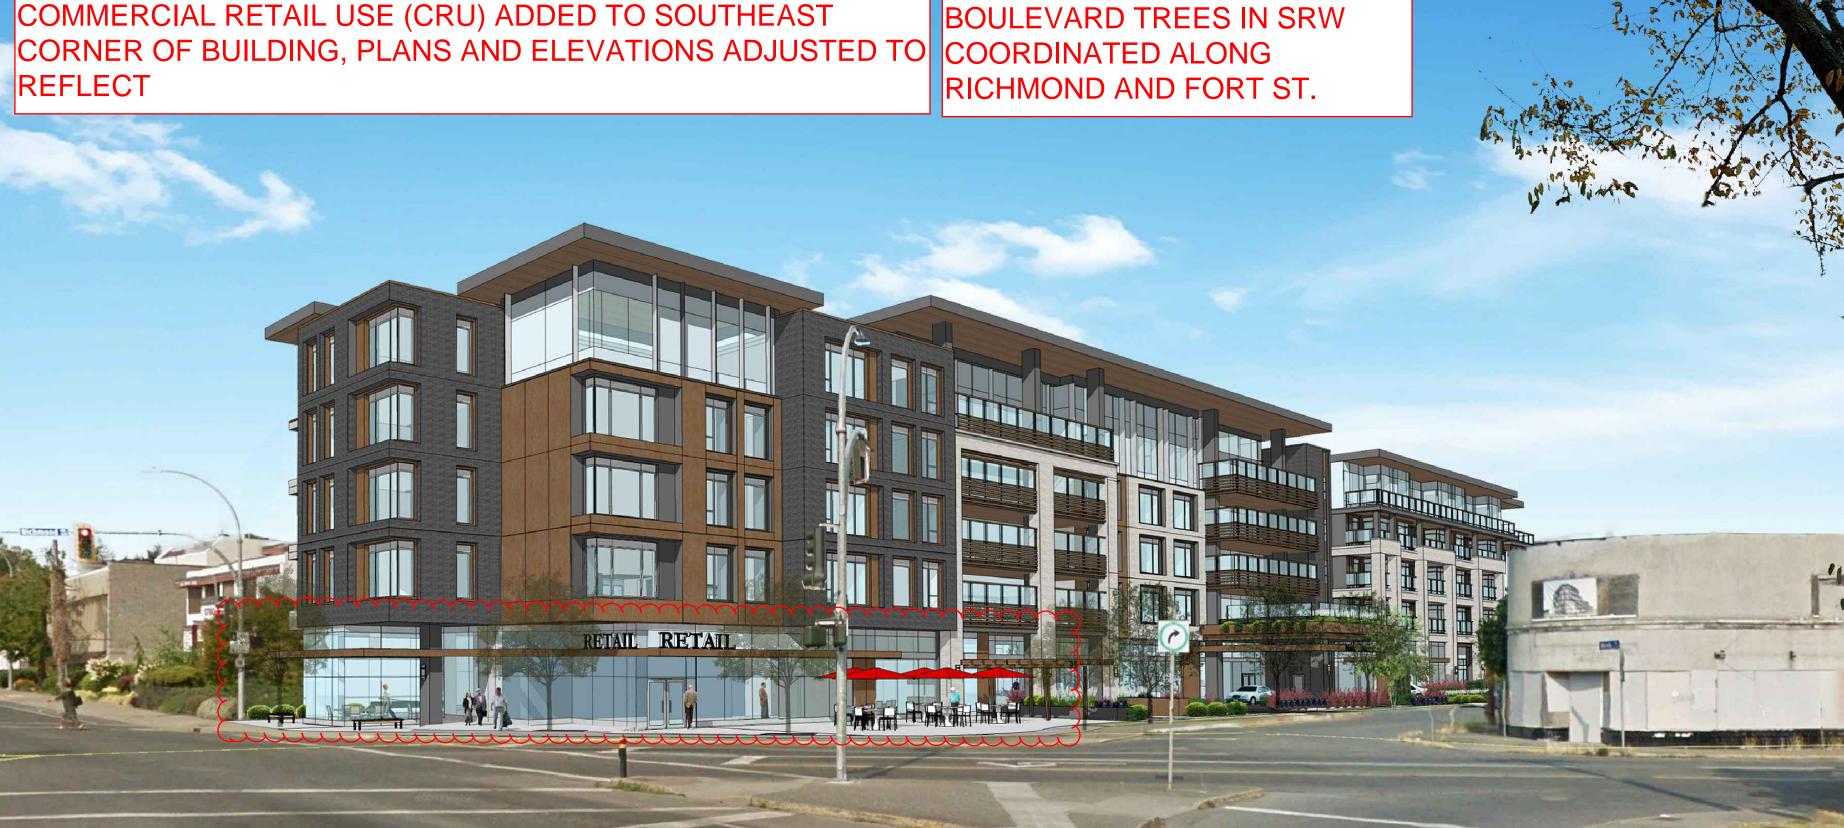

Drawing Title
SITE CONTEXT

V8R 4R2

**ZONING PLAN** EXISTING SITE CONTEXT PROPOSAL SHADOW STUDIES

Check Scale (may be photo reduced)
0 1inch

NCCA-17-0221

AERIAL VIEW FACING SOUTHEAST

DP102

ITEM 3: COMMERCIAL RETAIL USE (CRU) ADDED TO SOUTHEAST

ITEM 4: CITY PROPOSED

PERSPECTIVE FACING EAST

DETAIL- MAIN ENTRY PORTE COCHERE

Detail Symbol SHEET # This drawing has been prepared solely for the use of the CLIENT and there are no representations of any kind made by NORR Architects Engineers Planners to any party with whom NORR Architects Engineers Planners has not entered into a contract.