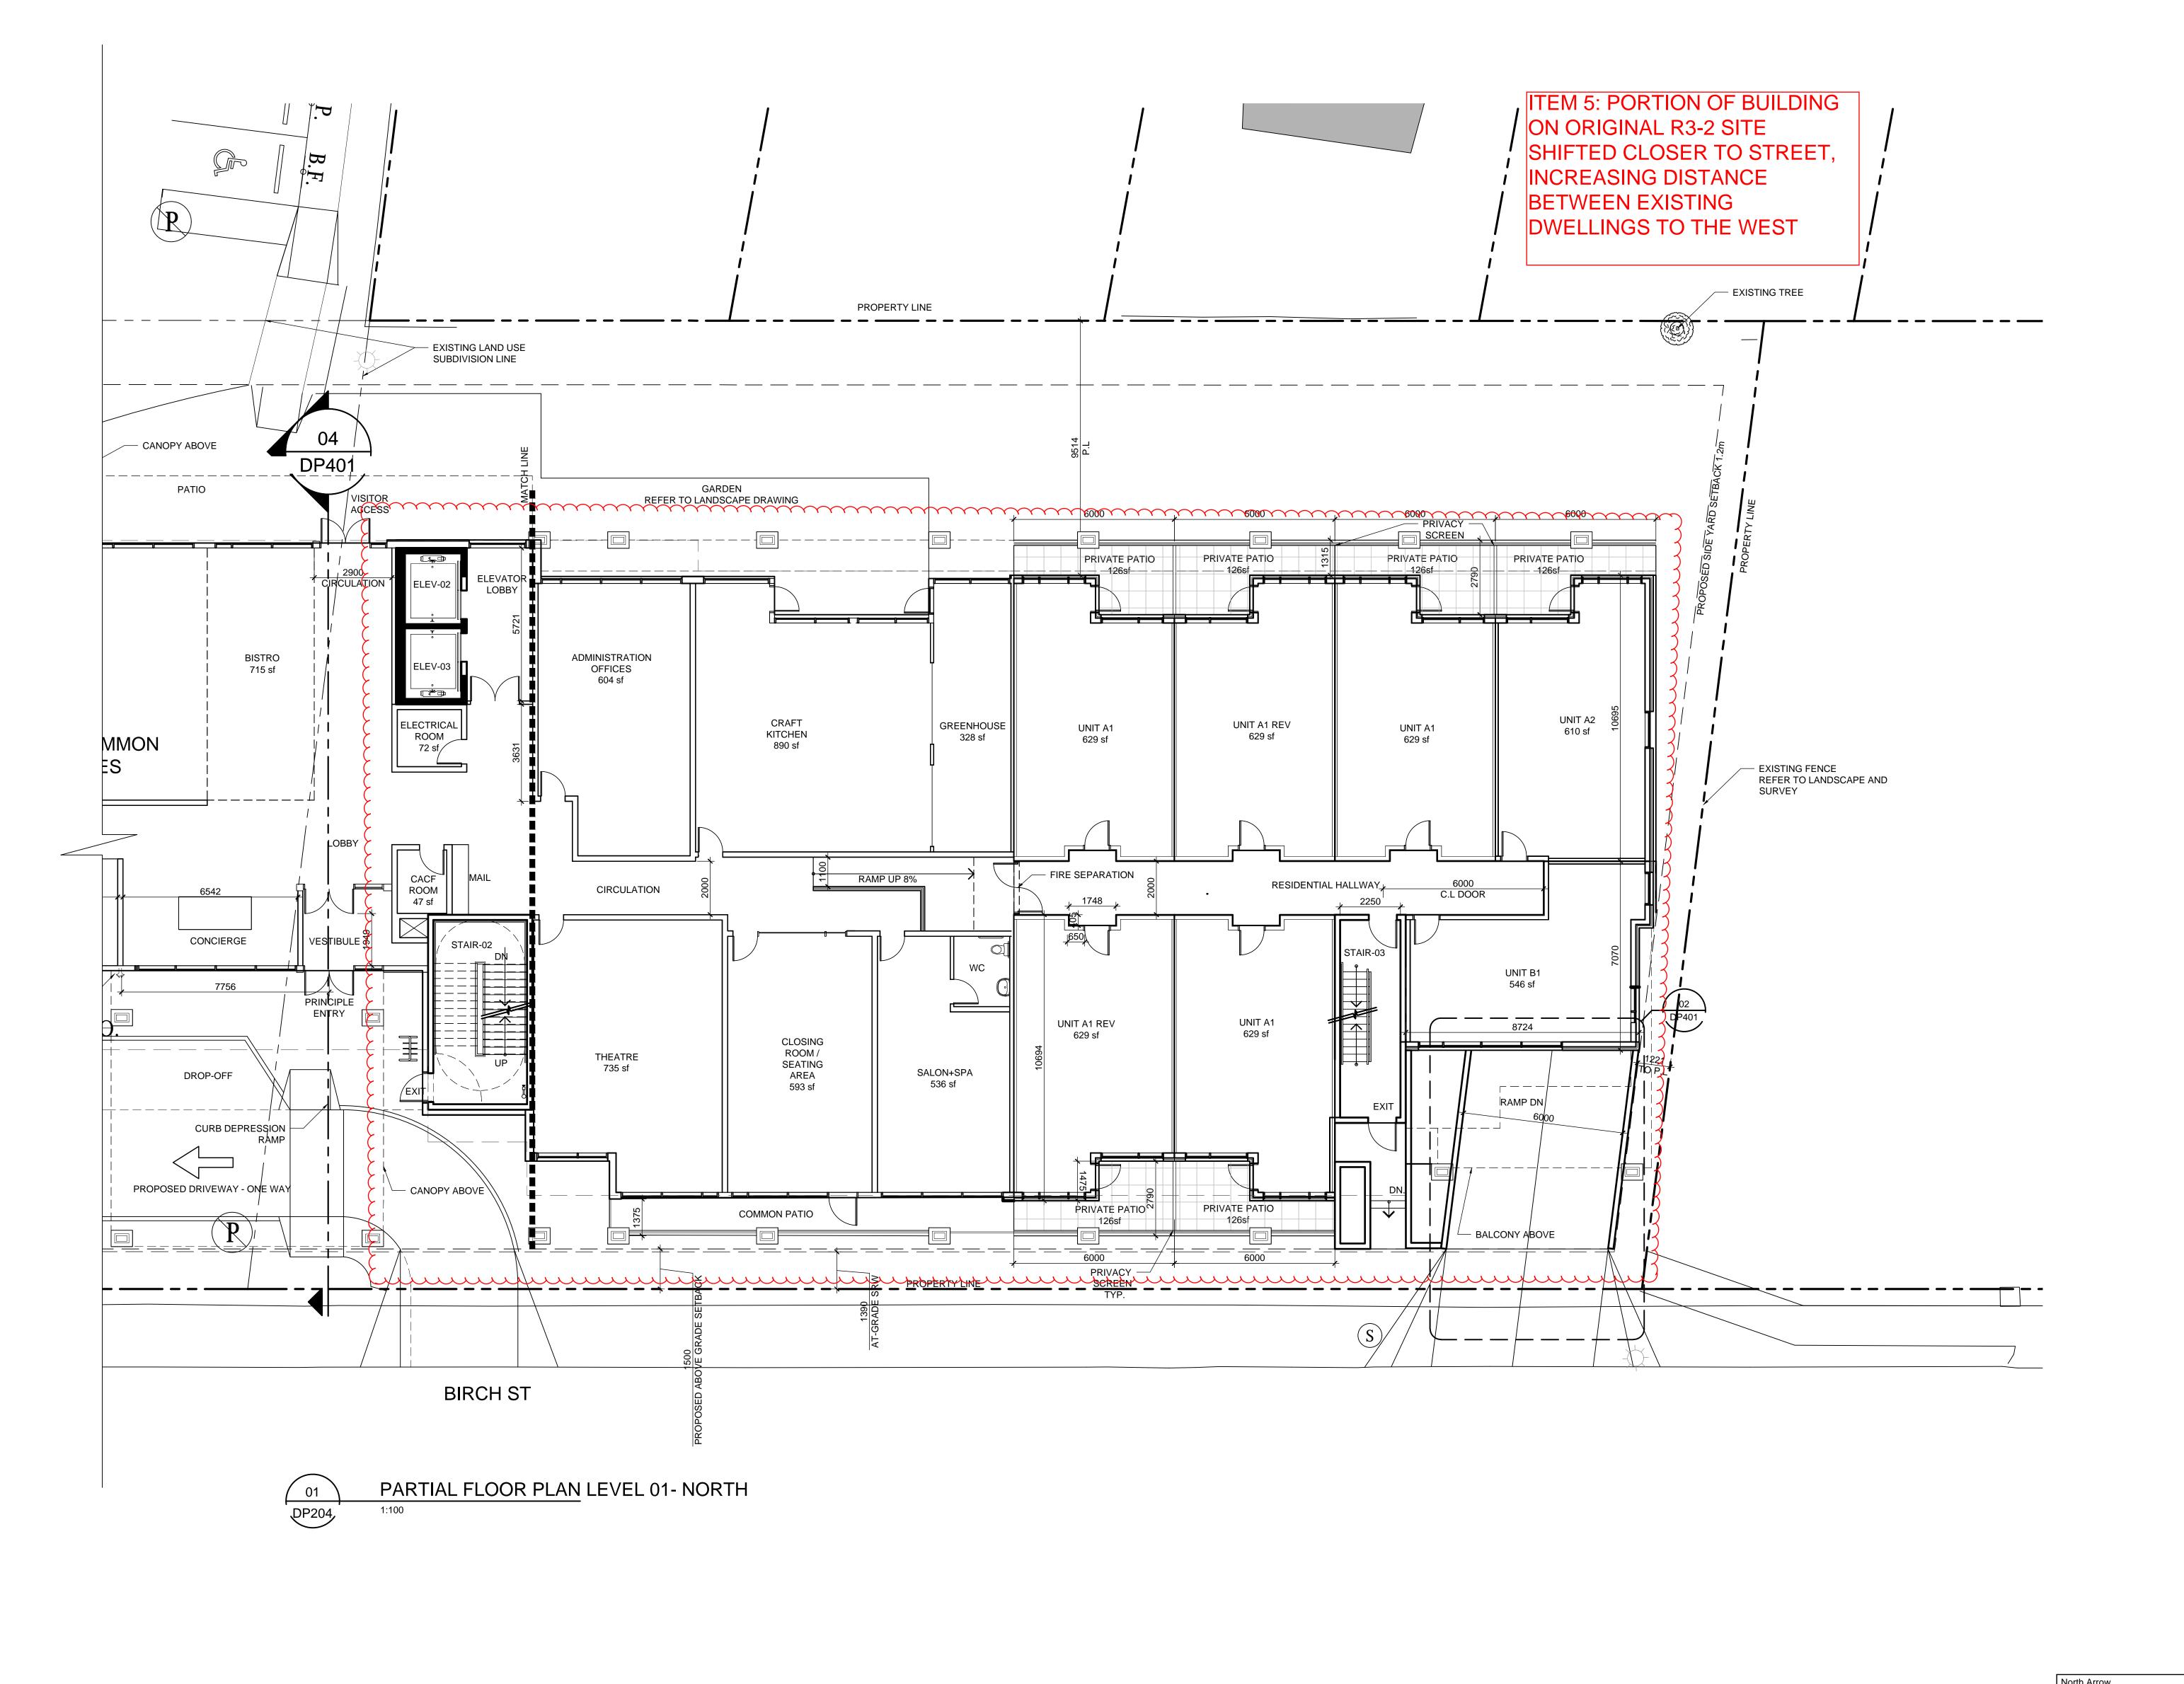

PARTIAL FLOOR PLAN
LEVEL 01
NORTH

Check Scale (may be photo reduced)
0 1inch
Project No.

**ISSUED FOR** 

2018-05-17 DIGITAL DEVELOPMENT PERMIT

This drawing has been prepared solely for the use of

the CLIENT and there are no representations of any kind made by NORR Architects Engineers Planners to

NORR ARCHITECTS ENGINEERS PLANNERS

WEST VANCOUVER, B.C V7V 1E1

ITEM 5: PORTION OF BUILDING ON ORIGINAL R3-2 SITE SHIFTED CLOSER TO STREET, INCREASING DISTANCE BETWEEN EXISTING SINGLE FAMILY DWELLINGS TO THE WEST