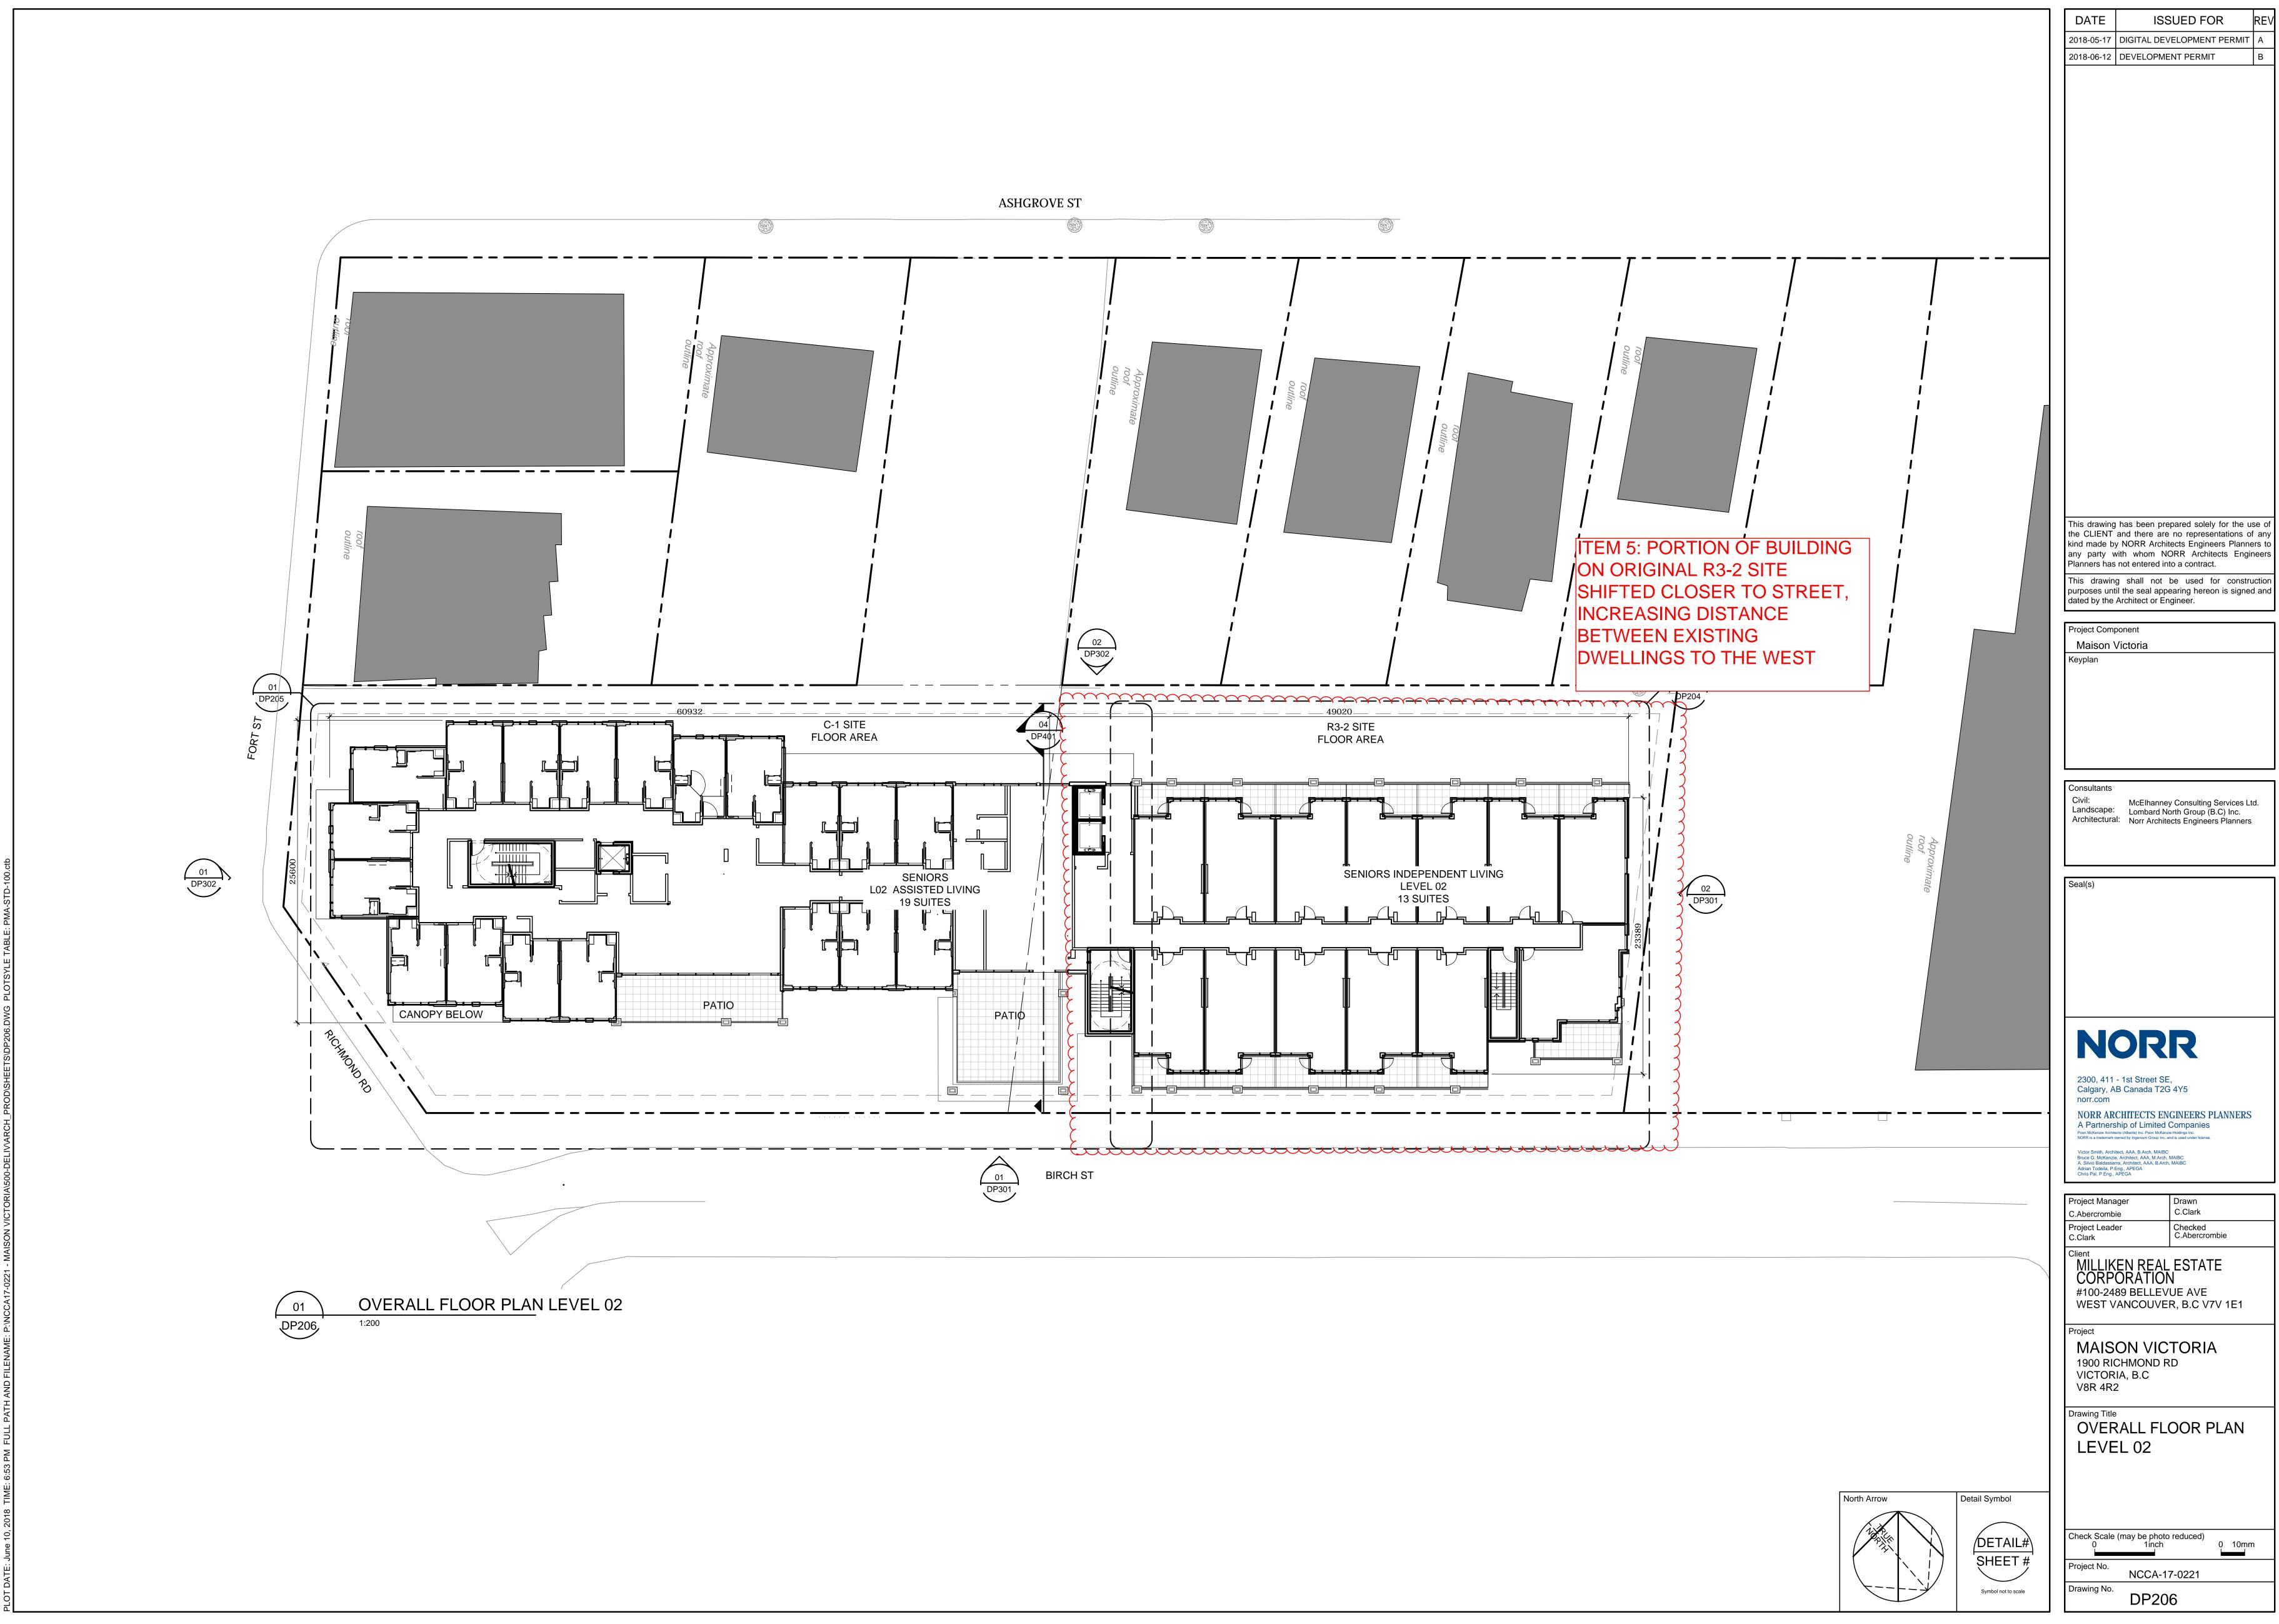

Poon McKenzie Architects (Alberta) Inc. Poon McKenzie Holdings Inc.

NORR is a trademark owned by Ingenium Group Inc. and is used under license. Victor Smith, Architect, AAA, B.Arch, MAIBC Bruce G. McKenzie, Architect, AAA, M.Arch, MAIBC A. Silvio Baldassarra, Architect, AAA, B.Arch, MAIBC Adrian Todella, P.Eng., APEGA Chris Pal, P.Eng., APEGA Project Manager C.Clark C.Abercrombie Project Leader Checked C.Abercrombie MILLIKEN REAL ESTATE CORPORATION #100-2489 BELLEVUE AVE WEST VANCOUVER, B.C V7V 1E1 MAISON VICTORIA 1900 RICHMOND RD VICTORIA, B.C V8R 4R2 PARTIAL FLOOR PLAN LEVEL 02 NORTH

NORR ARCHITECTS ENGINEERS PLANNERS

WEST VANCOUVER, B.C V7V 1E1

ITEM 5: PORTION OF BUILDING ON ORIGINAL R3-2 SITE SHIFTED CLOSER TO STREET, INCREASING DISTANCE BETWEEN EXISTING SINGLE FAMILY DWELLINGS TO THE WEST