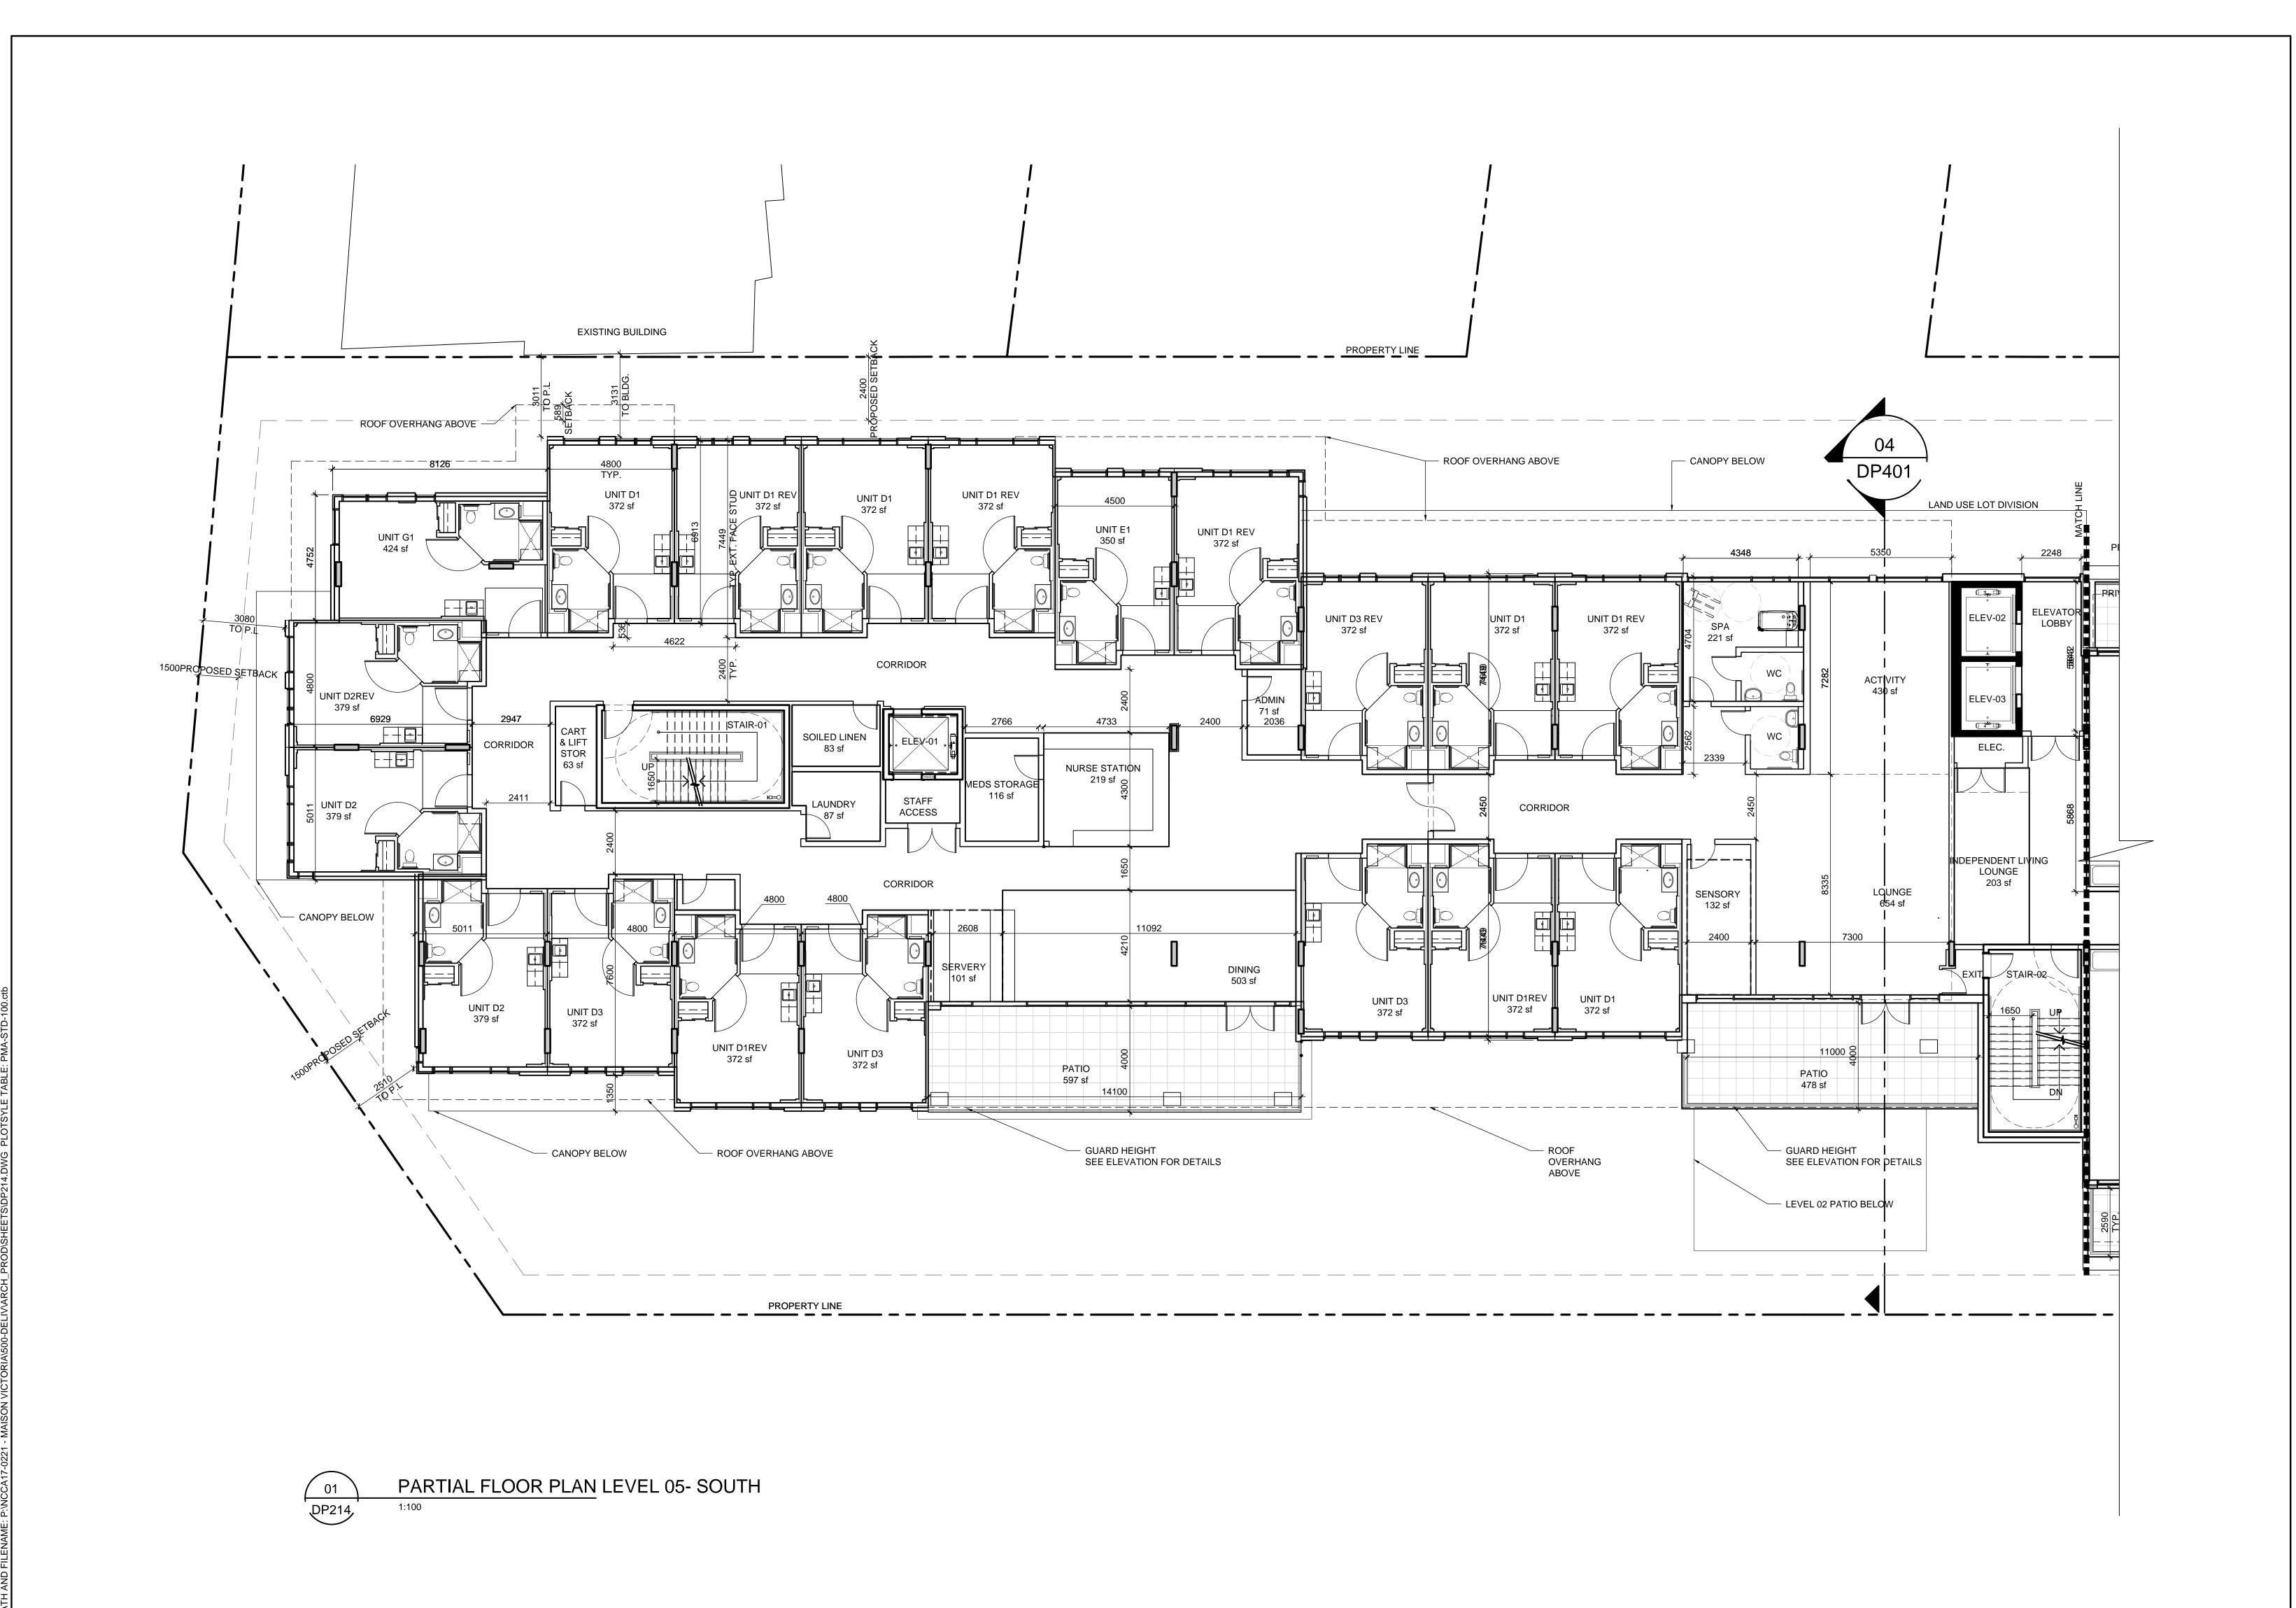

Poon McKenzie Architects (Alberta) Inc. Poon McKenzie Holdings Inc.

NORR is a trademark owned by Ingenium Group Inc. and is used under license. Victor Smith, Architect, AAA, B.Arch, MAIBC Bruce G. McKenzie, Architect, AAA, M.Arch, MAIBC A. Silvio Baldassarra, Architect, AAA, B.Arch, MAIBC Adrian Todella, P.Eng., APEGA Chris Pal, P.Eng., APEGA Project Manager C.Clark C.Abercrombie Project Leader Checked C.Abercrombie MILLIKEN REAL ESTATE CORPORATION #100-2489 BELLEVUE AVE WEST VANCOUVER, B.C V7V 1E1 MAISON VICTORIA 1900 RICHMOND RD VICTORIA, B.C V8R 4R2 PARTIAL FLOOR PLAN LEVEL 05 NORTH

MILLIKEN REAL ESTATE CORPORATION #100-2489 BELLEVUE AVE WEST VANCOUVER, B.C V7V 1E1

MAISON VICTORIA 1900 RICHMOND RD VICTORIA, B.C V8R 4R2

Drawing Title PARTIAL FLOOR PLAN LEVEL 05 SOUTH

Check Scale (may be photo reduced)
0 1inch