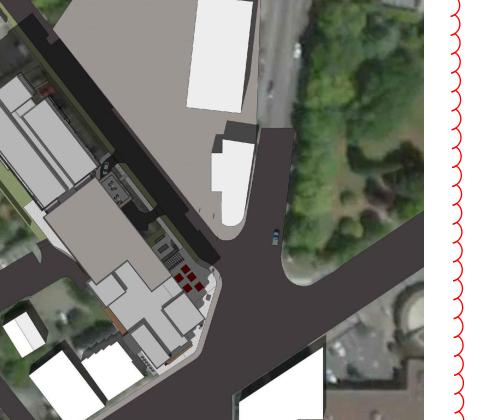

Drawing Title
SITE CONTEXT

V8R 4R2

**ZONING PLAN** EXISTING SITE CONTEXT PROPOSAL SHADOW STUDIES

Check Scale (may be photo reduced)
0 1inch

NCCA-17-0221

AERIAL VIEW FACING SOUTHEAST

DP102

ITEM 3: COMMERCIAL RETAIL USE (CRU) ADDED TO SOUTHEAST

ITEM 4: CITY PROPOSED

PERSPECTIVE FACING EAST

DETAIL- MAIN ENTRY PORTE COCHERE

Detail Symbol SHEET # This drawing has been prepared solely for the use of the CLIENT and there are no representations of any kind made by NORR Architects Engineers Planners to any party with whom NORR Architects Engineers Planners has not entered into a contract.

NORR ARCHITECTS ENGINEERS PLANNERS

WEST VANCOUVER, B.C V7V 1E1

ITEM 5: PORTION OF BUILDING ON ORIGINAL R3-2 SITE SHIFTED CLOSER TO STREET, INCREASING DISTANCE BETWEEN EXISTING SINGLE FAMILY DWELLINGS TO THE WEST