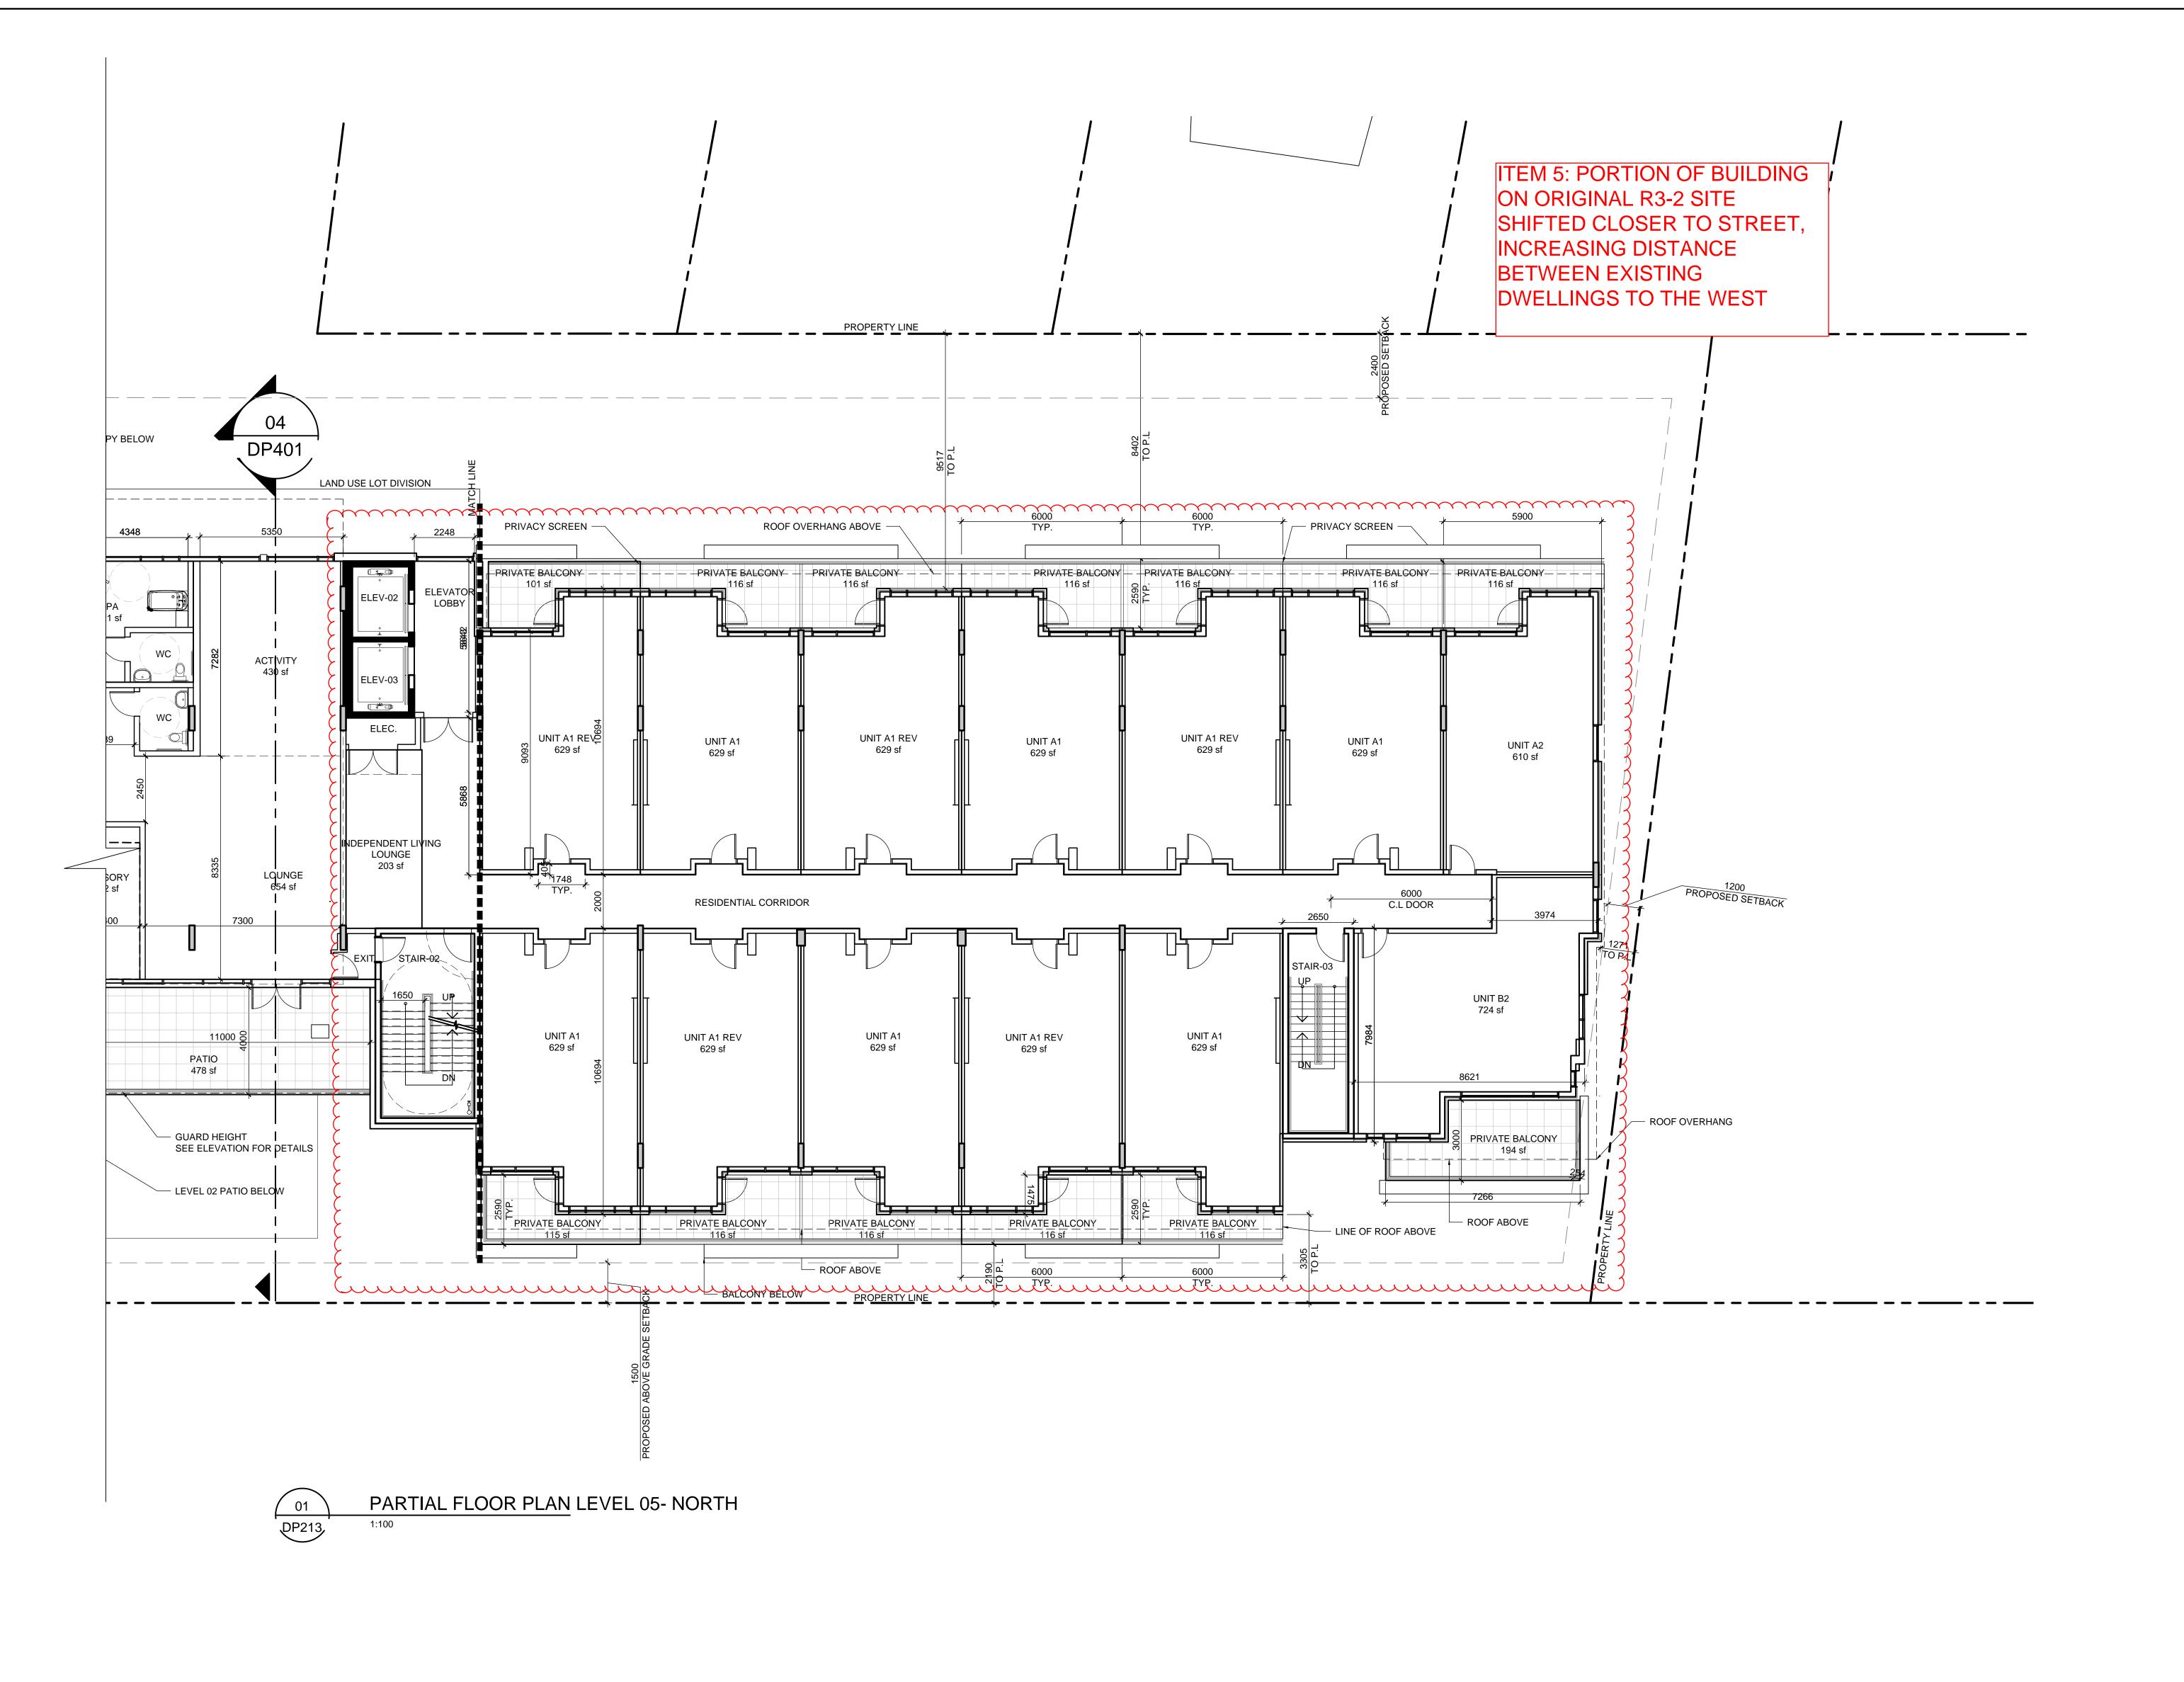

Poon McKenzie Architects (Alberta) Inc. Poon McKenzie Holdings Inc.

NORR is a trademark owned by Ingenium Group Inc. and is used under license. Victor Smith, Architect, AAA, B.Arch, MAIBC Bruce G. McKenzie, Architect, AAA, M.Arch, MAIBC A. Silvio Baldassarra, Architect, AAA, B.Arch, MAIBC Adrian Todella, P.Eng., APEGA Chris Pal, P.Eng., APEGA Project Manager C.Clark C.Abercrombie Project Leader Checked C.Abercrombie MILLIKEN REAL ESTATE CORPORATION #100-2489 BELLEVUE AVE WEST VANCOUVER, B.C V7V 1E1 MAISON VICTORIA 1900 RICHMOND RD VICTORIA, B.C V8R 4R2 PARTIAL FLOOR PLAN LEVEL 05 NORTH

NORR ARCHITECTS ENGINEERS PLANNERS

WEST VANCOUVER, B.C V7V 1E1

ITEM 5: PORTION OF BUILDING ON ORIGINAL R3-2 SITE SHIFTED CLOSER TO STREET, INCREASING DISTANCE BETWEEN EXISTING SINGLE FAMILY DWELLINGS TO THE WEST