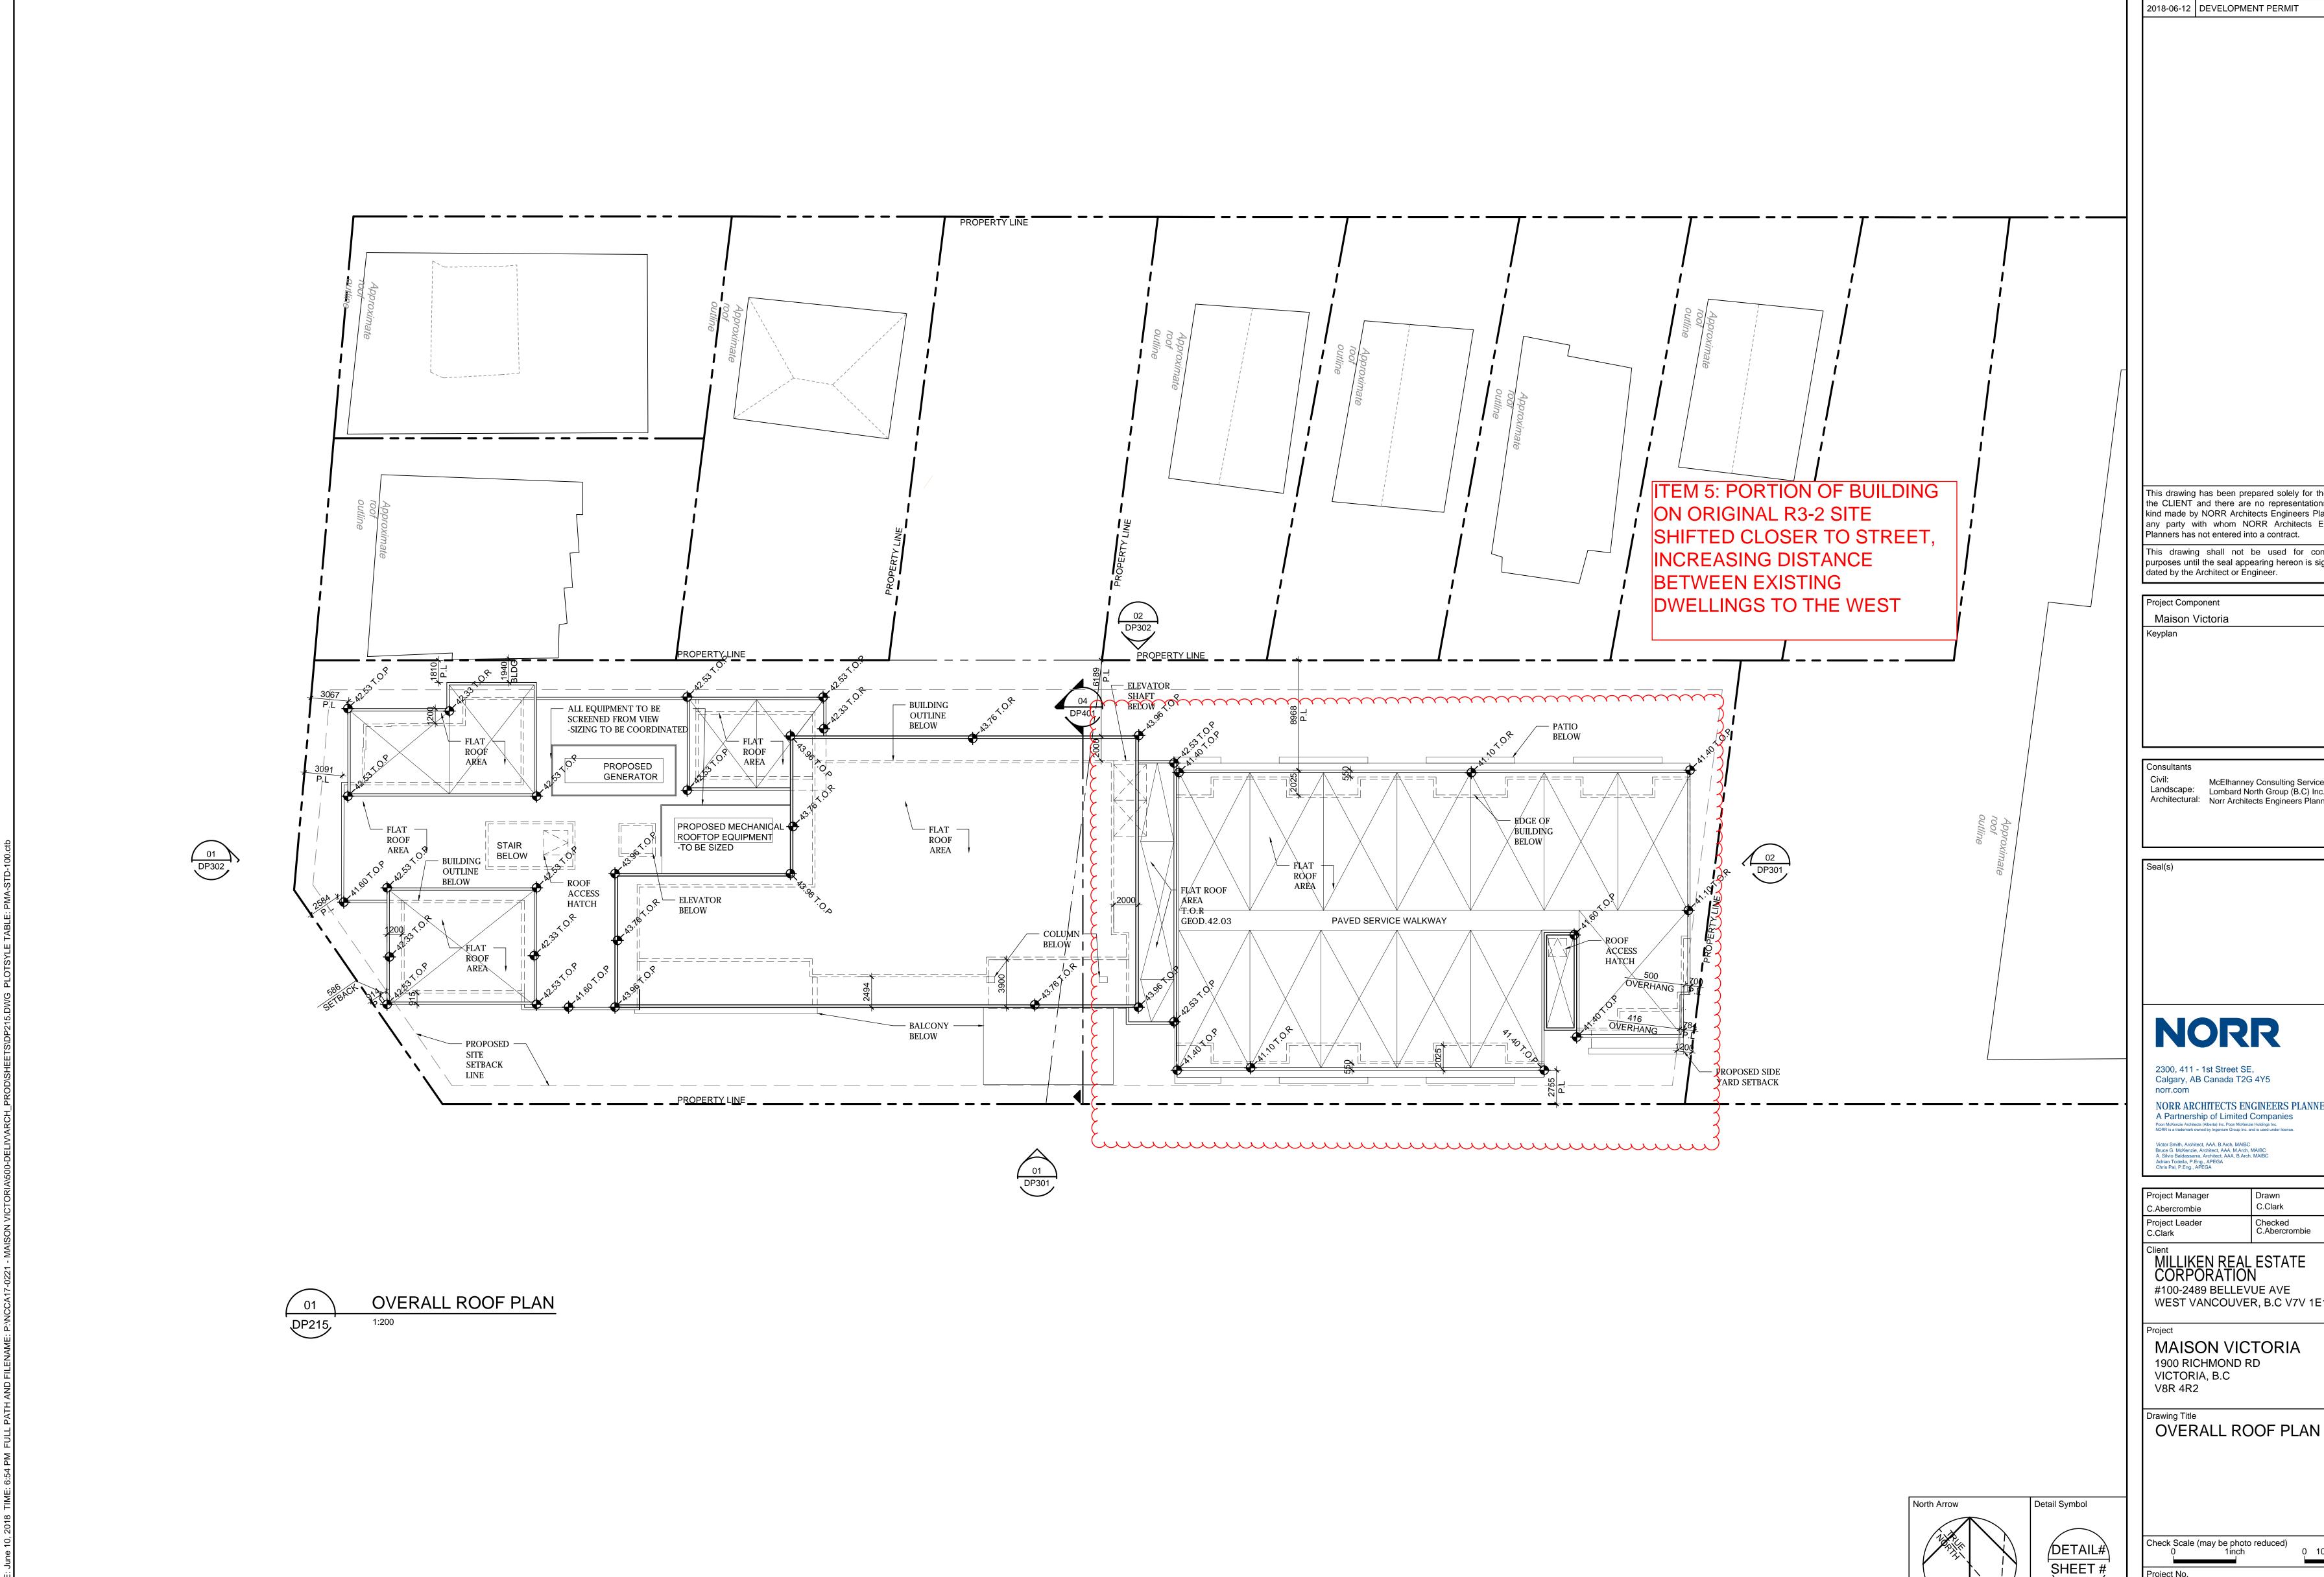

OVERALL ROOF PLAN

SITE PLAN AND PROJECT INFORMATION TABLES

SITE CIRCULATION, WASTE RECYCLING DETAILS

DP102

DP103

DP104

DP214 DP215 EXTERIOR ELEVATIONS
EXTERIOR ELEVATIONS
EXTERIOR ELEVATION SITE CONTEXT
EXTERIOR ELEVATIONS AVERAGE GRADE CALCULATION

NORR ARCHITECTS ENGINEERS PLANNERS

WEST VANCOUVER, B.C V7V 1E1

ITEM 5: PORTION OF BUILDING ON ORIGINAL R3-2 SITE SHIFTED CLOSER TO STREET, INCREASING DISTANCE BETWEEN EXISTING SINGLE FAMILY DWELLINGS TO THE WEST