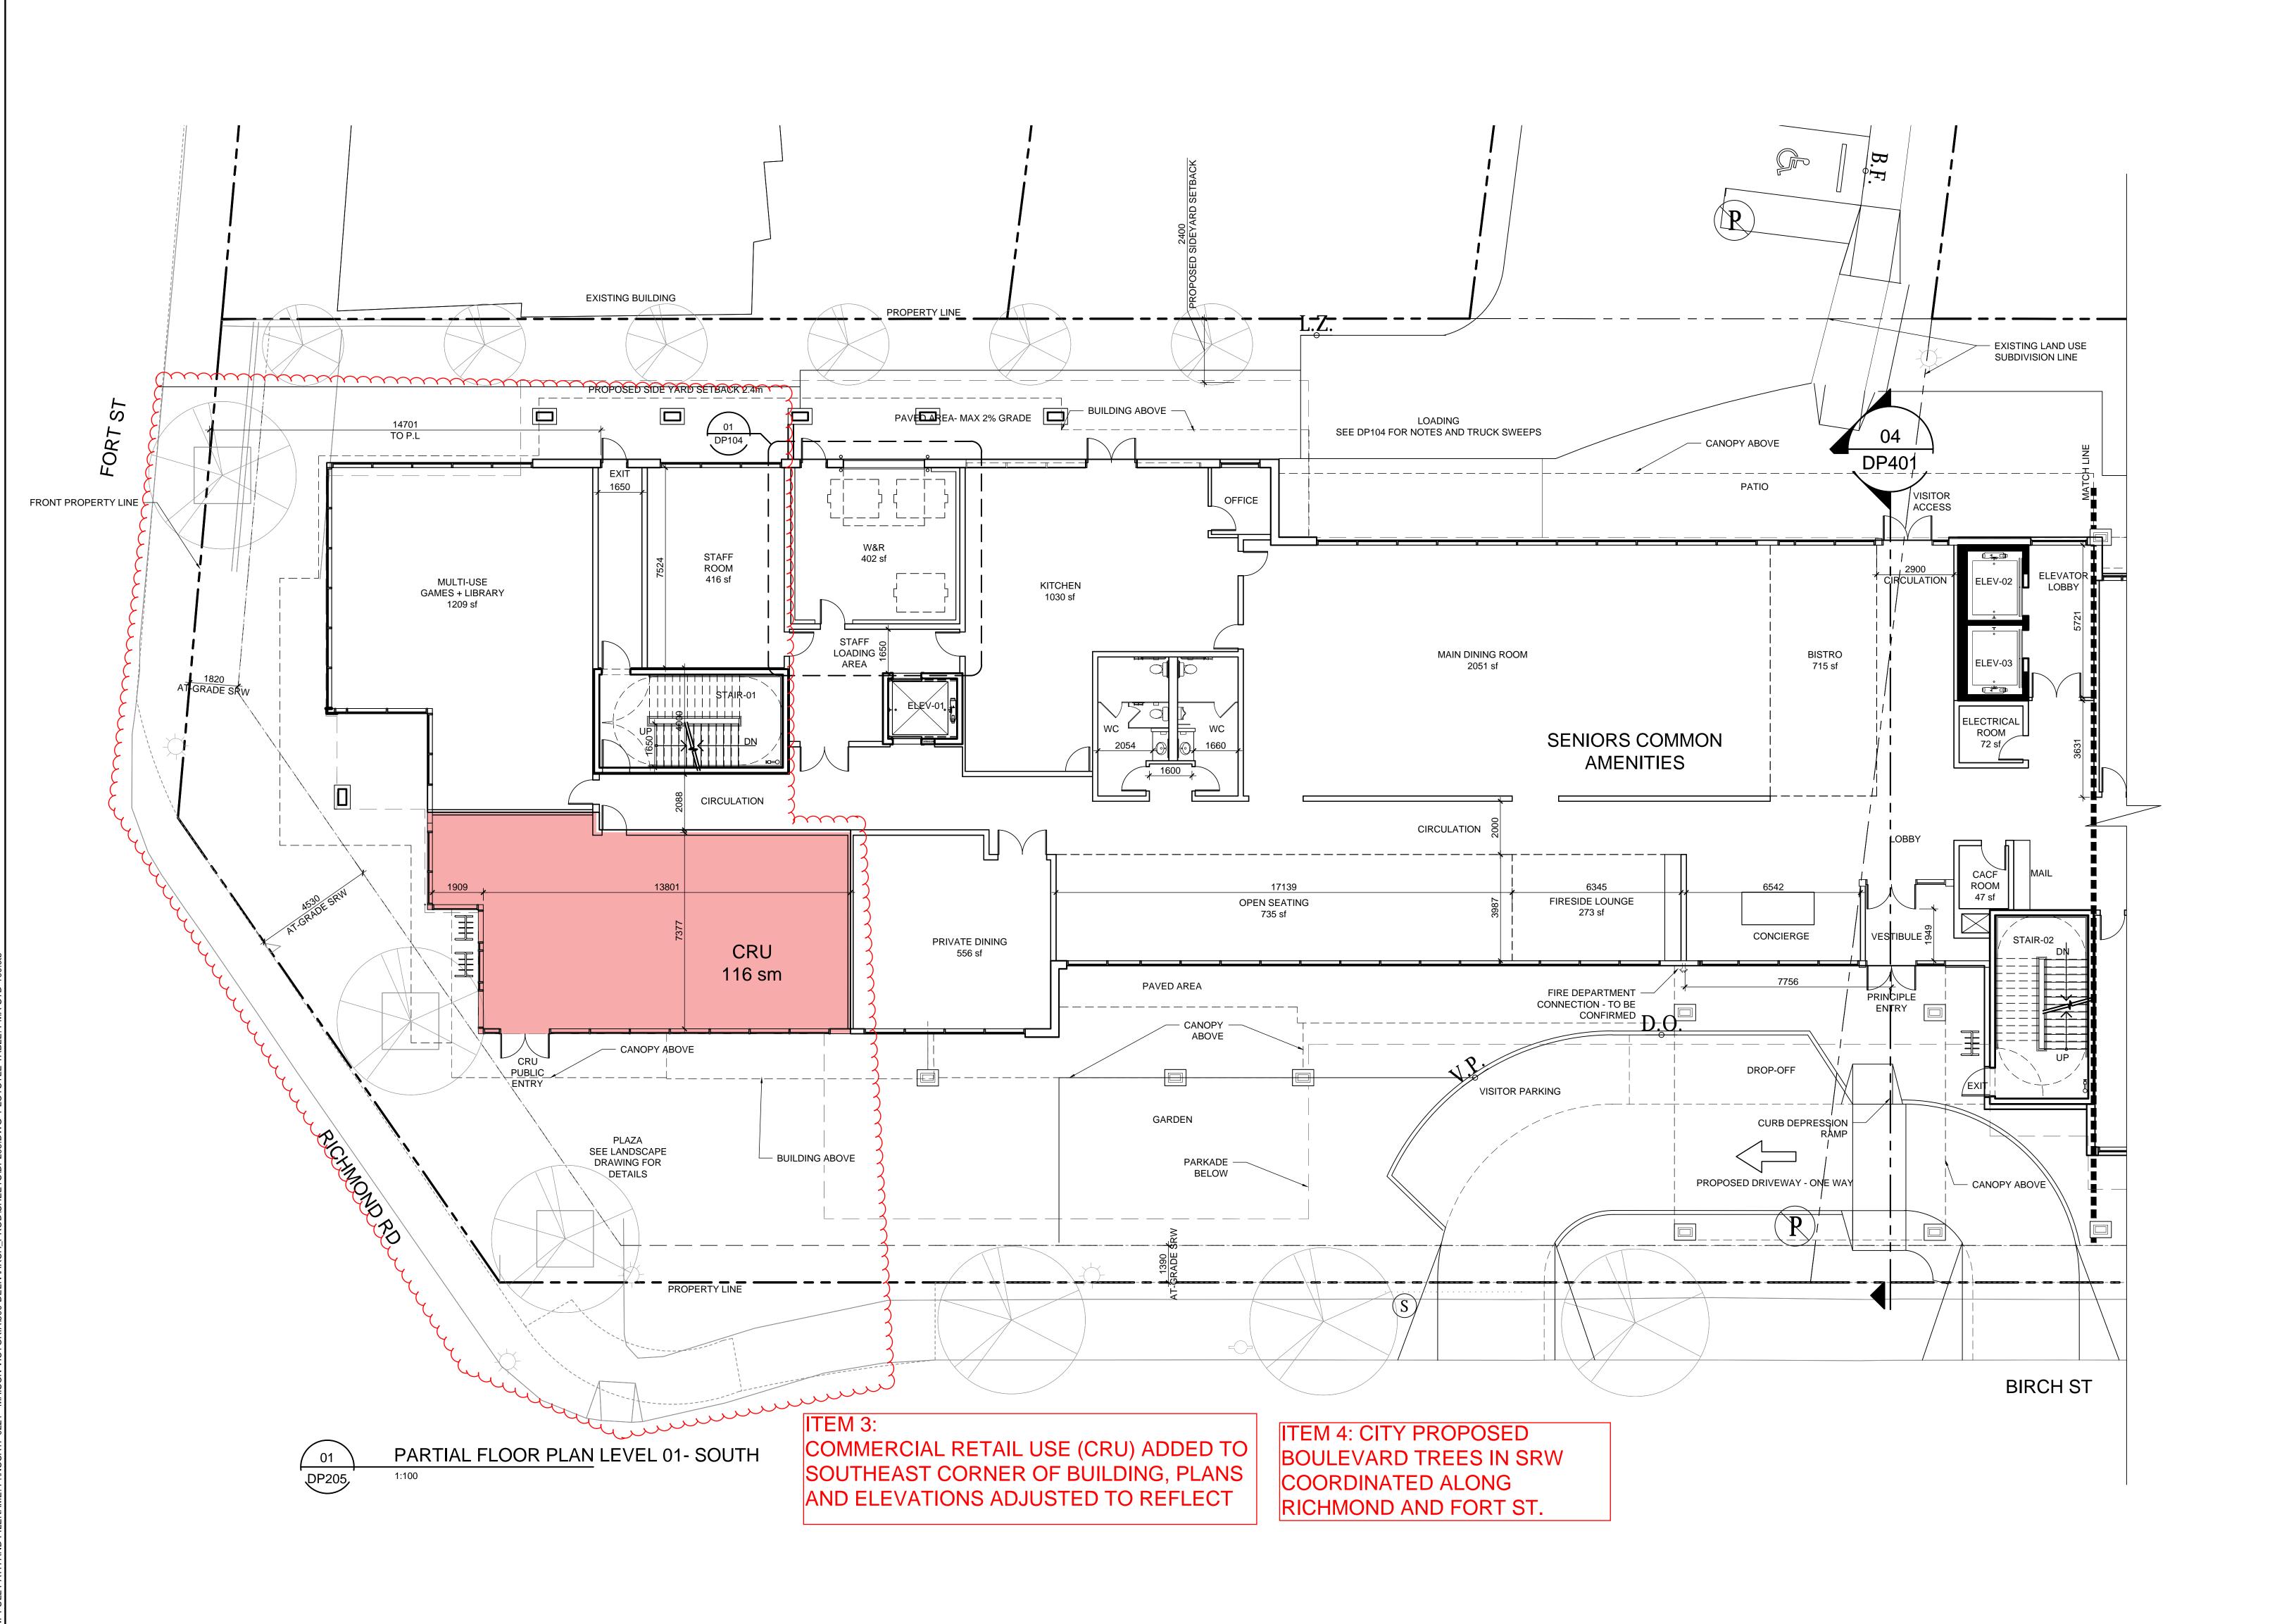

Drawing Title
SITE CONTEXT

V8R 4R2

**ZONING PLAN** EXISTING SITE CONTEXT PROPOSAL SHADOW STUDIES

Check Scale (may be photo reduced)
0 1inch

NCCA-17-0221

AERIAL VIEW FACING SOUTHEAST

DP102

ITEM 3: COMMERCIAL RETAIL USE (CRU) ADDED TO SOUTHEAST

ITEM 4: CITY PROPOSED

PERSPECTIVE FACING EAST

DETAIL- MAIN ENTRY PORTE COCHERE

Detail Symbol SHEET # This drawing has been prepared solely for the use of the CLIENT and there are no representations of any kind made by NORR Architects Engineers Planners to any party with whom NORR Architects Engineers Planners has not entered into a contract.