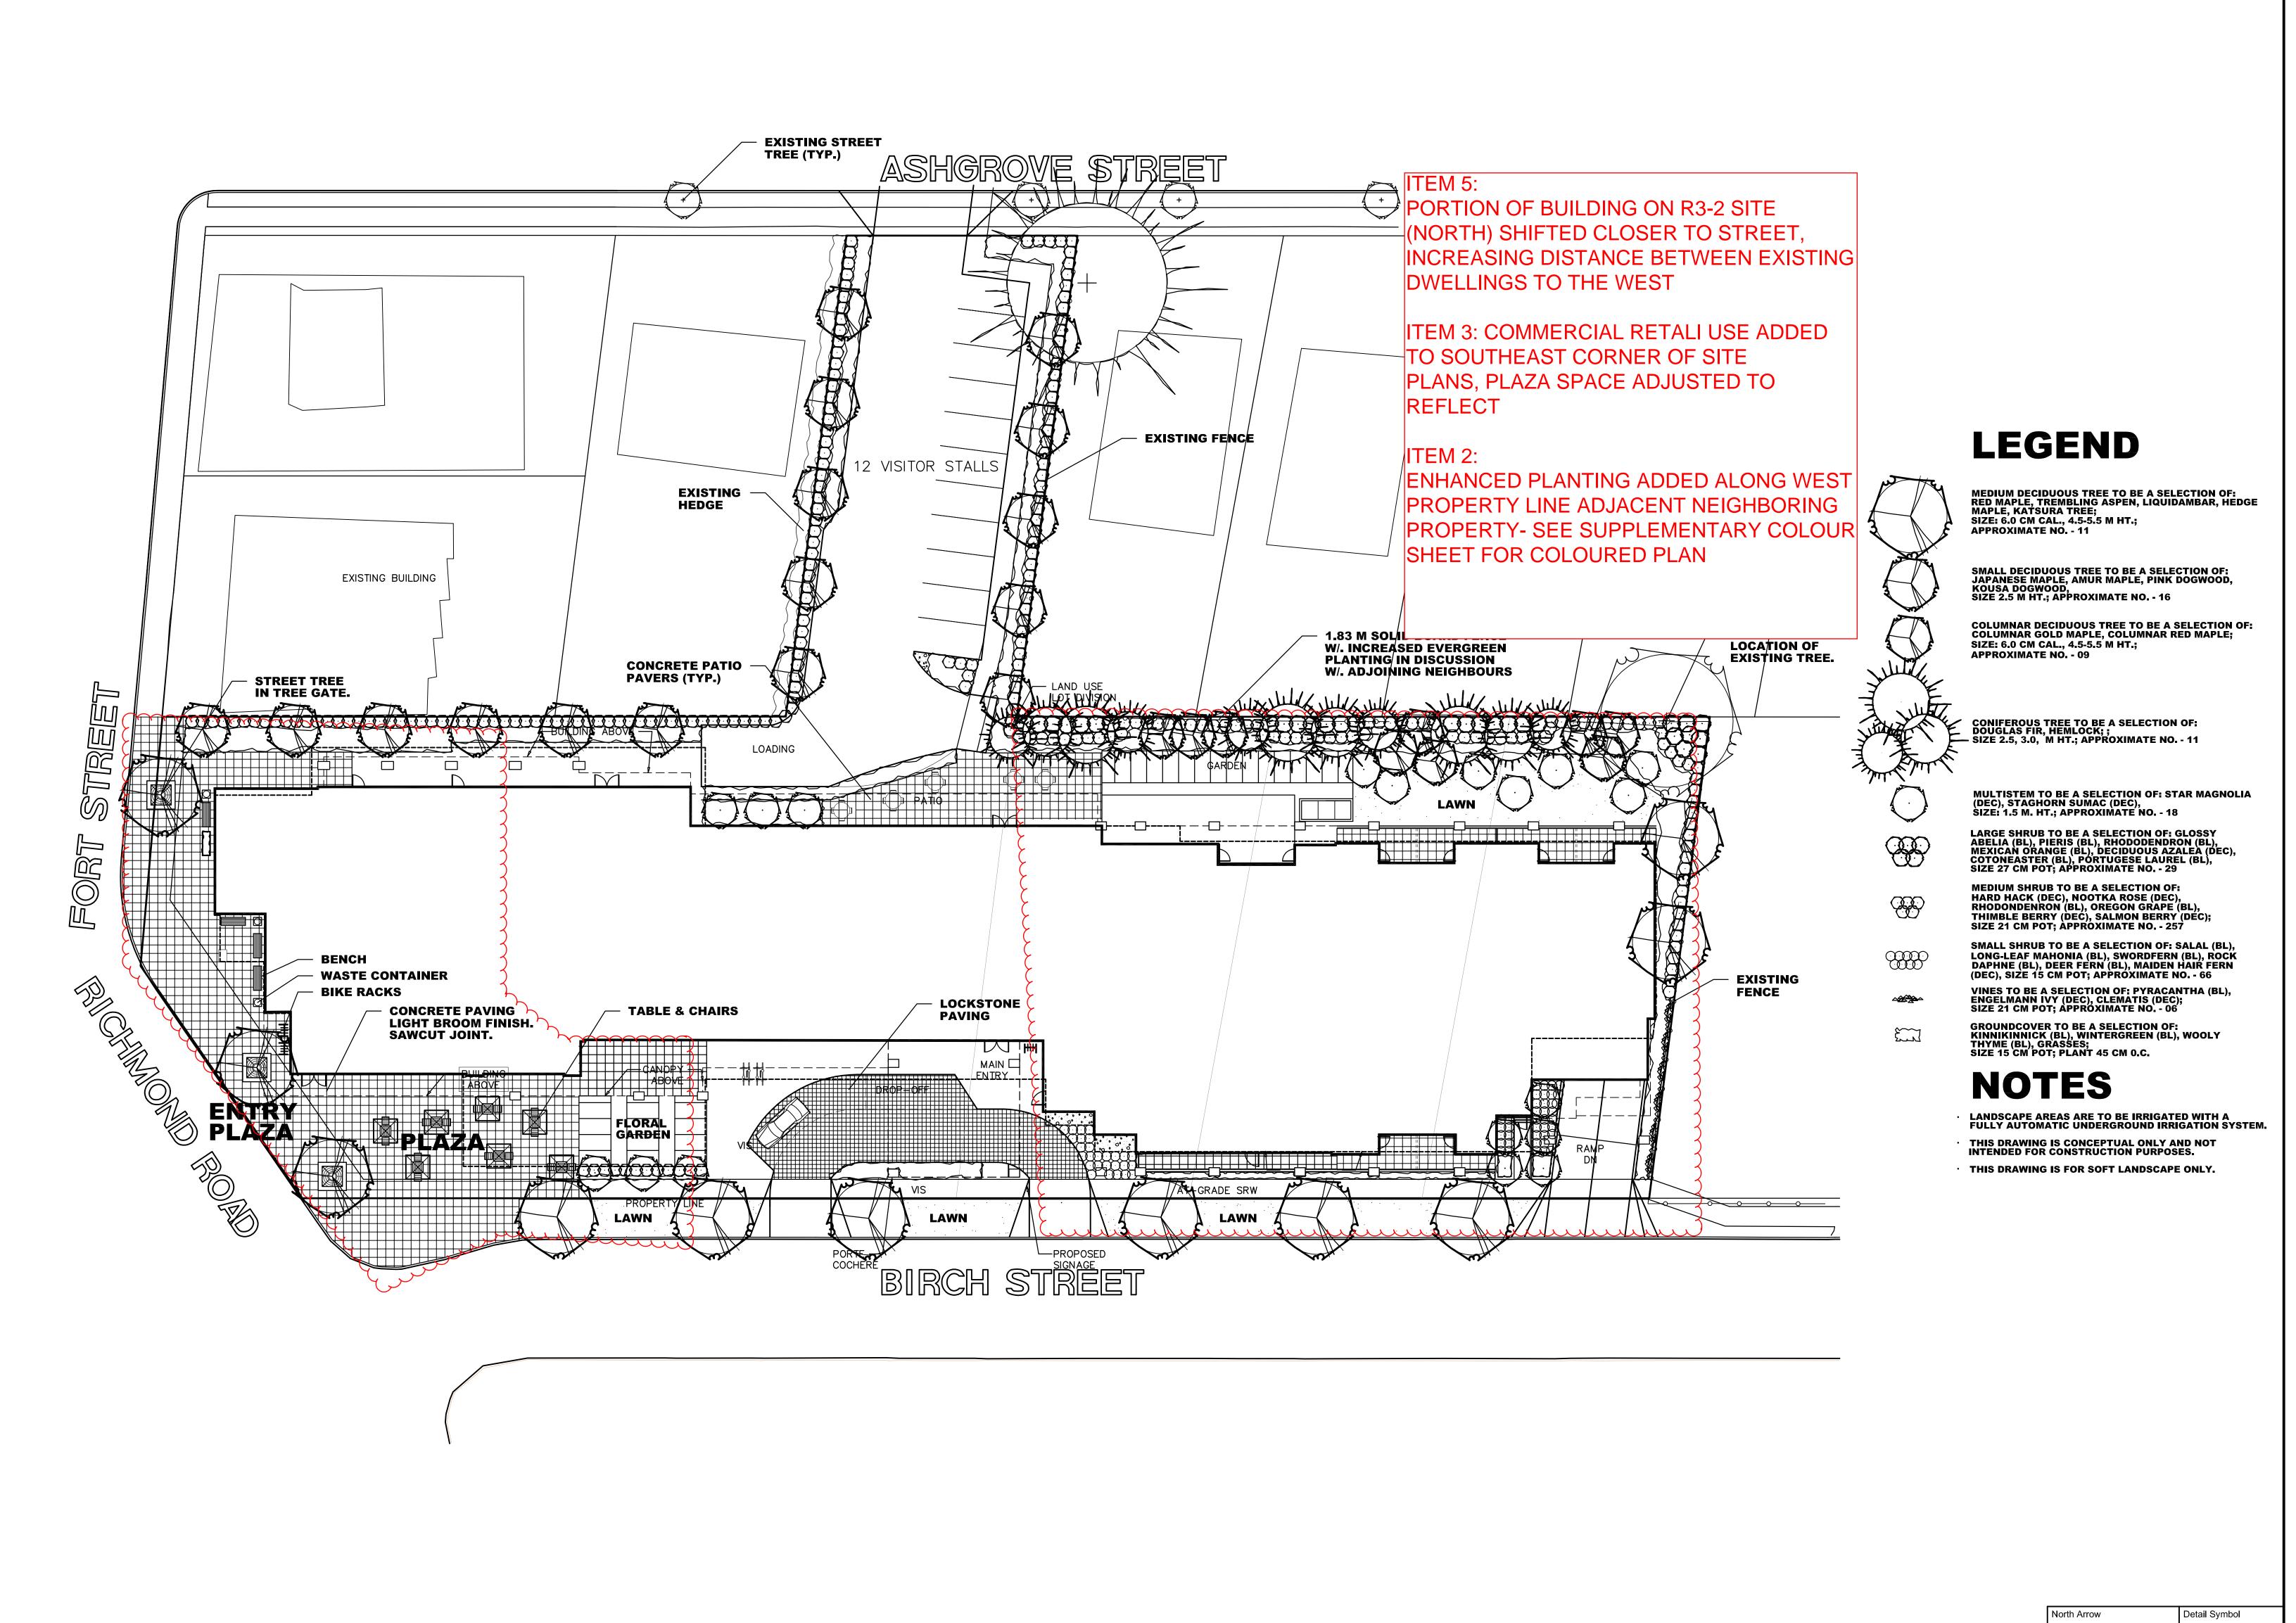

NORR ARCHITECTS ENGINEERS PLANNERS

WEST VANCOUVER, B.C V7V 1E1

ITEM 5: PORTION OF BUILDING ON ORIGINAL R3-2 SITE SHIFTED CLOSER TO STREET, INCREASING DISTANCE BETWEEN EXISTING SINGLE FAMILY DWELLINGS TO THE WEST