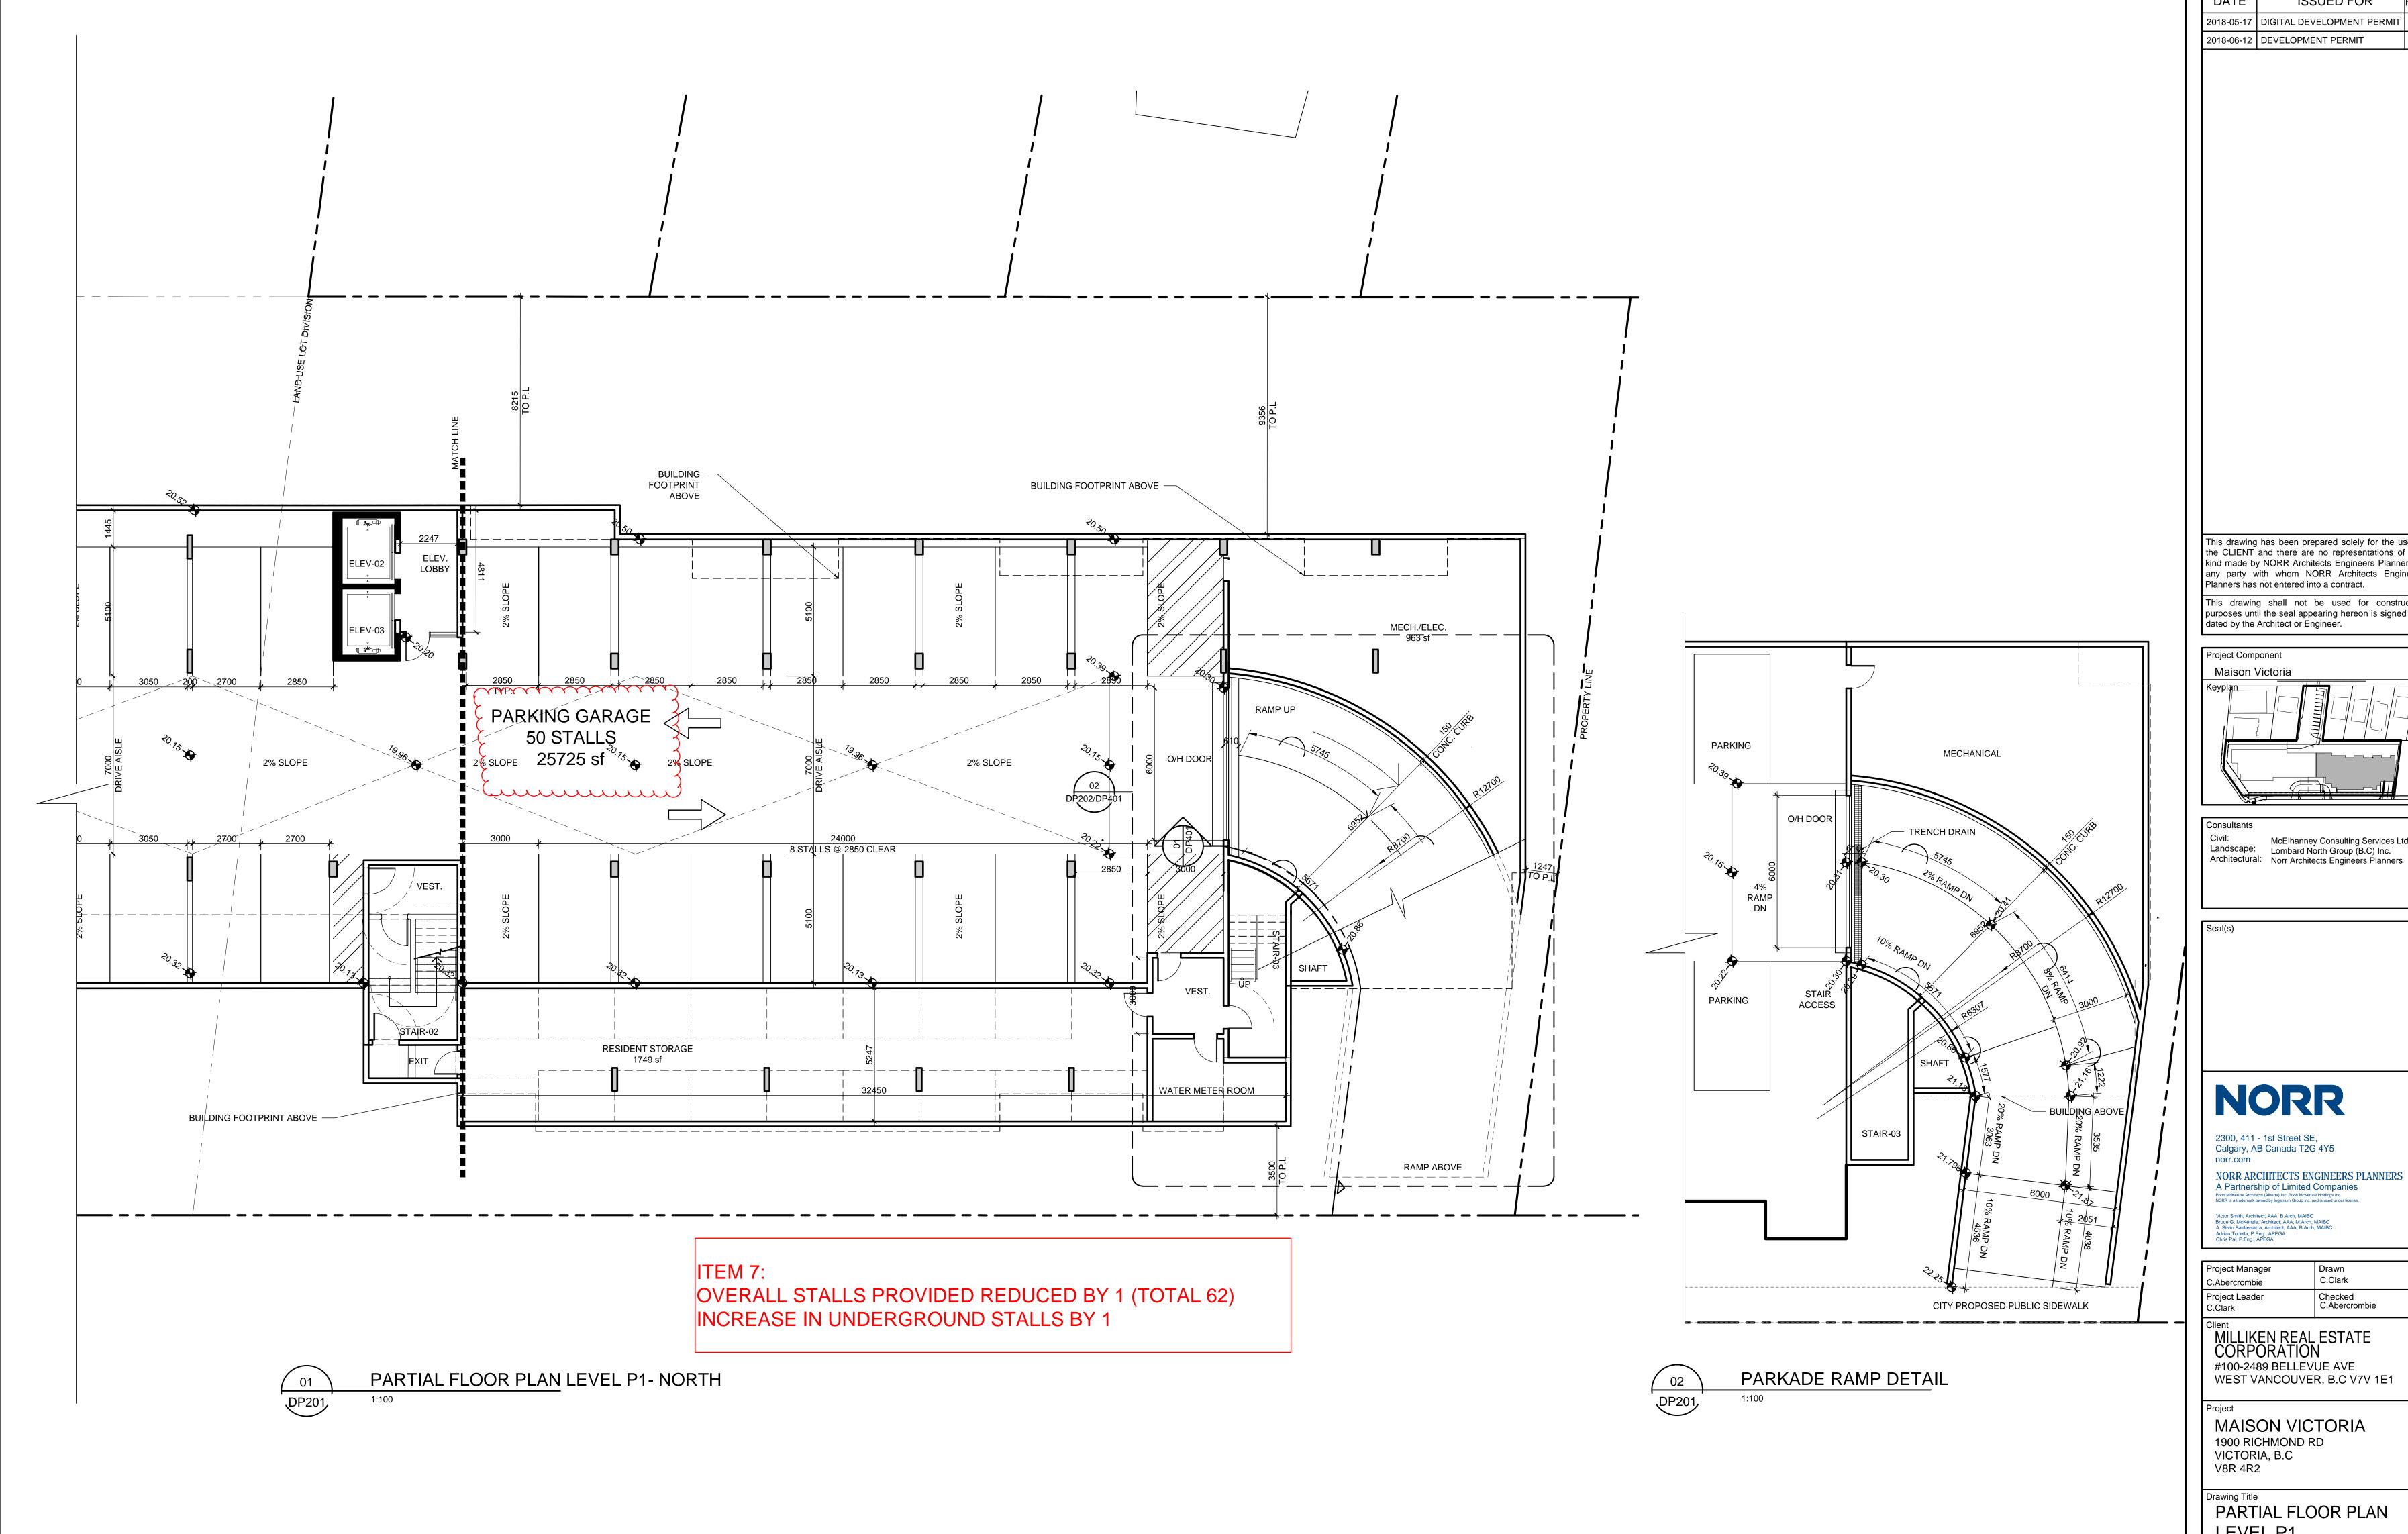

Project Manager
C.Abercrombie

Project Leader
C.Clark

Checked
C.Abercrombie

MILLIKEN REAL ESTATE CORPORATION #100-2489 BELLEVUE AVE WEST VANCOUVER, B.C V7V 1E1

Project

MAISON VICTORIA

1900 RICHMOND RD

VICTORIA, B.C

V8R 4R2

PARTIAL FLOOR PLAN
LEVEL P01
SOUTH

Check Scale (may be photo reduced)
0 1inch
Project No.

DETAIL# SHEET #

**ISSUED FOR** 2018-05-17 DIGITAL DEVELOPMENT PERMIT 2018-06-12 DEVELOPMENT PERMIT This drawing has been prepared solely for the use of the CLIENT and there are no representations of any kind made by NORR Architects Engineers Planners to any party with whom NORR Architects Engineers Planners has not entered into a contract. This drawing shall not be used for construction purposes until the seal appearing hereon is signed and dated by the Architect or Engineer. Project Component Maison Victoria Civil: McElhanney Consulting Services Ltd.
Landscape: Lombard North Group (B.C) Inc.
Architectural: Norr Architects Engineers Planners