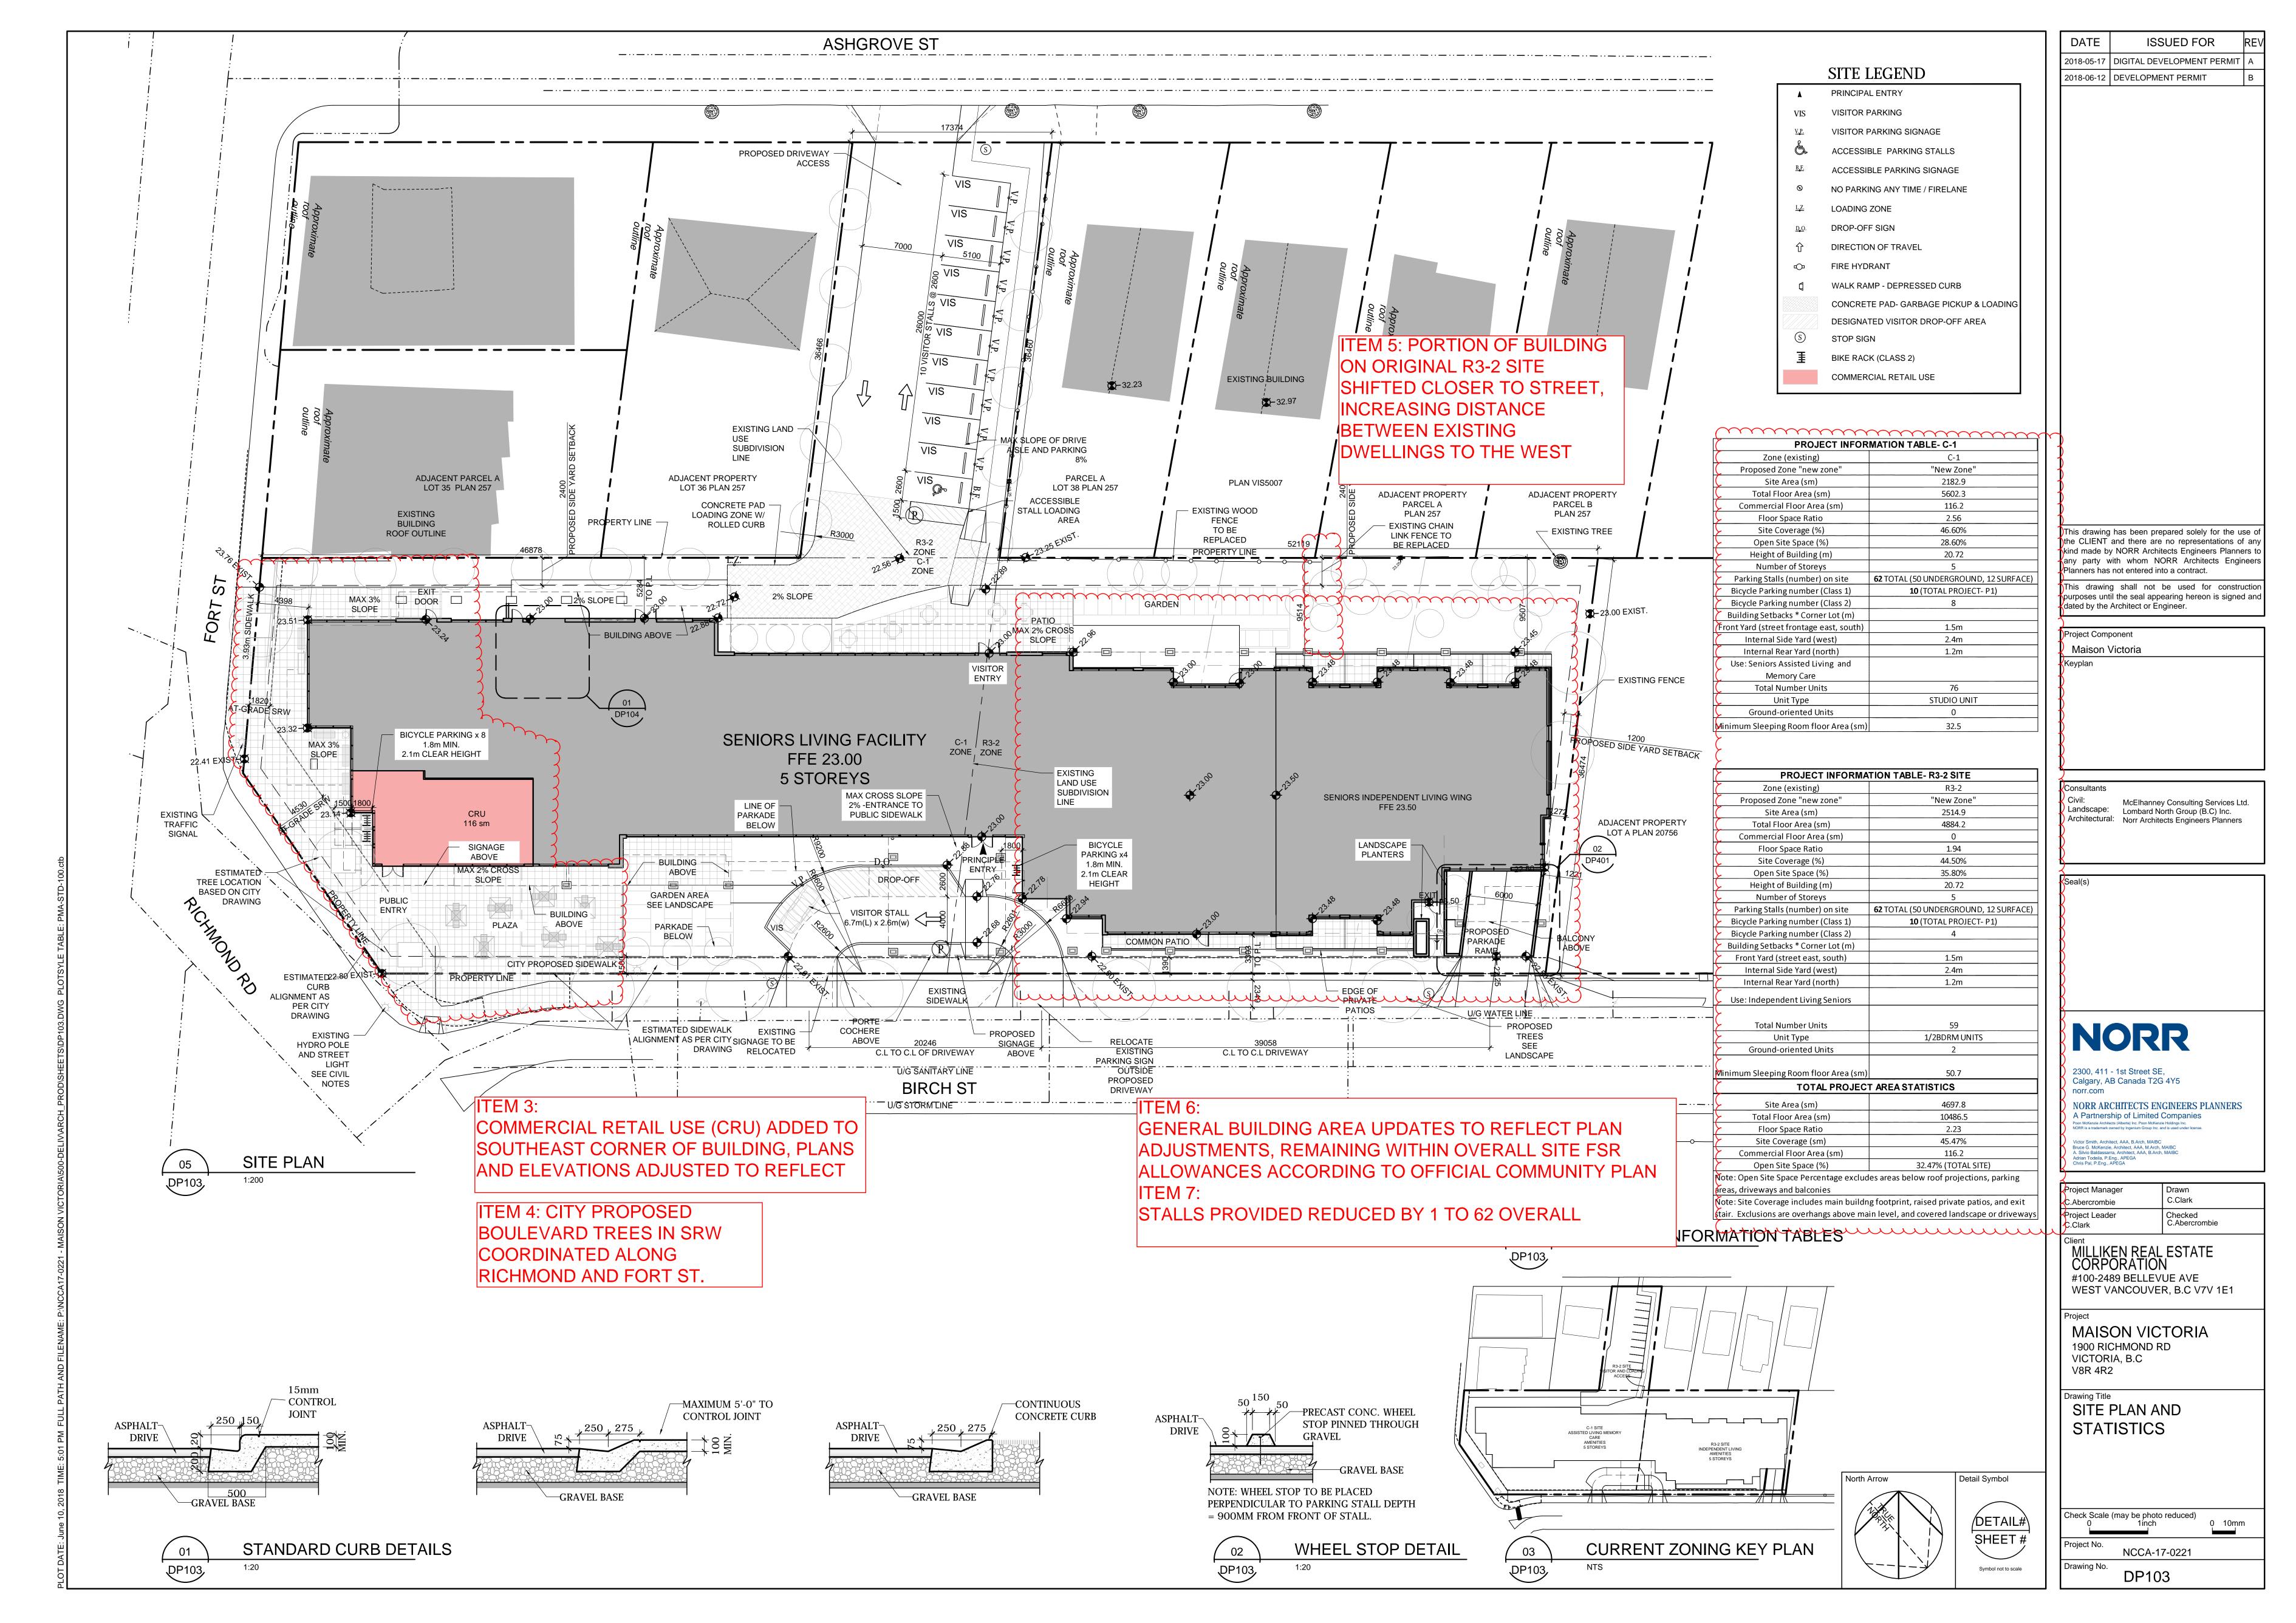

## ARCHITECTURE LANDSCAPE CIVIL

DP000 PROJECT COVER SHEET

DP001 SURVEY PLAN

DP101 SITE CONTEXT AND SHADOW STUDY

L001 LANDSCAPE PLAN

LO01 LANDSCAPE PLAN

DP302 EXTERIOR ELEVATIONS

OVERALL PARKADE PLAN PARTIAL PARKADE PLAN DP201 DP202 PARTIAL PARKADE PLAN DP203 OVERALL FLOOR PLAN LEVEL 01 DP204 PARTIAL FLOOR PLAN LEVEL 01 DP206 OVERALL FLOOR PLAN LEVEL 02 PARTIAL FLOOR PLAN LEVEL 02 DP207 PARTIAL FLOOR PLAN LEVEL 02 DP208 OVERALL FLOOR PLAN LEVEL 03-04 PARTIAL FLOOR PLAN LEVEL 03-04 DP210 DP211 PARTIAL FLOOR PLAN LEVEL 03-04 OVERALL FLOOR PLAN LEVEL 05 DP212 DP213 PARTIAL FLOOR PLAN LEVEL 05 PARTIAL FLOOR PLAN LEVEL 05

OVERALL ROOF PLAN

SITE PLAN AND PROJECT INFORMATION TABLES

SITE CIRCULATION, WASTE RECYCLING DETAILS

DP102

DP103

DP104

DP214 DP215 EXTERIOR ELEVATIONS
EXTERIOR ELEVATIONS
EXTERIOR ELEVATION SITE CONTEXT
EXTERIOR ELEVATIONS AVERAGE GRADE CALCULATION

Drawing Title
SITE CONTEXT

V8R 4R2

**ZONING PLAN** EXISTING SITE CONTEXT PROPOSAL SHADOW STUDIES

Check Scale (may be photo reduced)
0 1inch

NCCA-17-0221

AERIAL VIEW FACING SOUTHEAST

DP102

ITEM 3: COMMERCIAL RETAIL USE (CRU) ADDED TO SOUTHEAST

ITEM 4: CITY PROPOSED

PERSPECTIVE FACING EAST

DETAIL- MAIN ENTRY PORTE COCHERE

Detail Symbol SHEET # This drawing has been prepared solely for the use of the CLIENT and there are no representations of any kind made by NORR Architects Engineers Planners to any party with whom NORR Architects Engineers Planners has not entered into a contract.

NORR ARCHITECTS ENGINEERS PLANNERS

WEST VANCOUVER, B.C V7V 1E1

ITEM 5: PORTION OF BUILDING ON ORIGINAL R3-2 SITE SHIFTED CLOSER TO STREET, INCREASING DISTANCE BETWEEN EXISTING SINGLE FAMILY DWELLINGS TO THE WEST