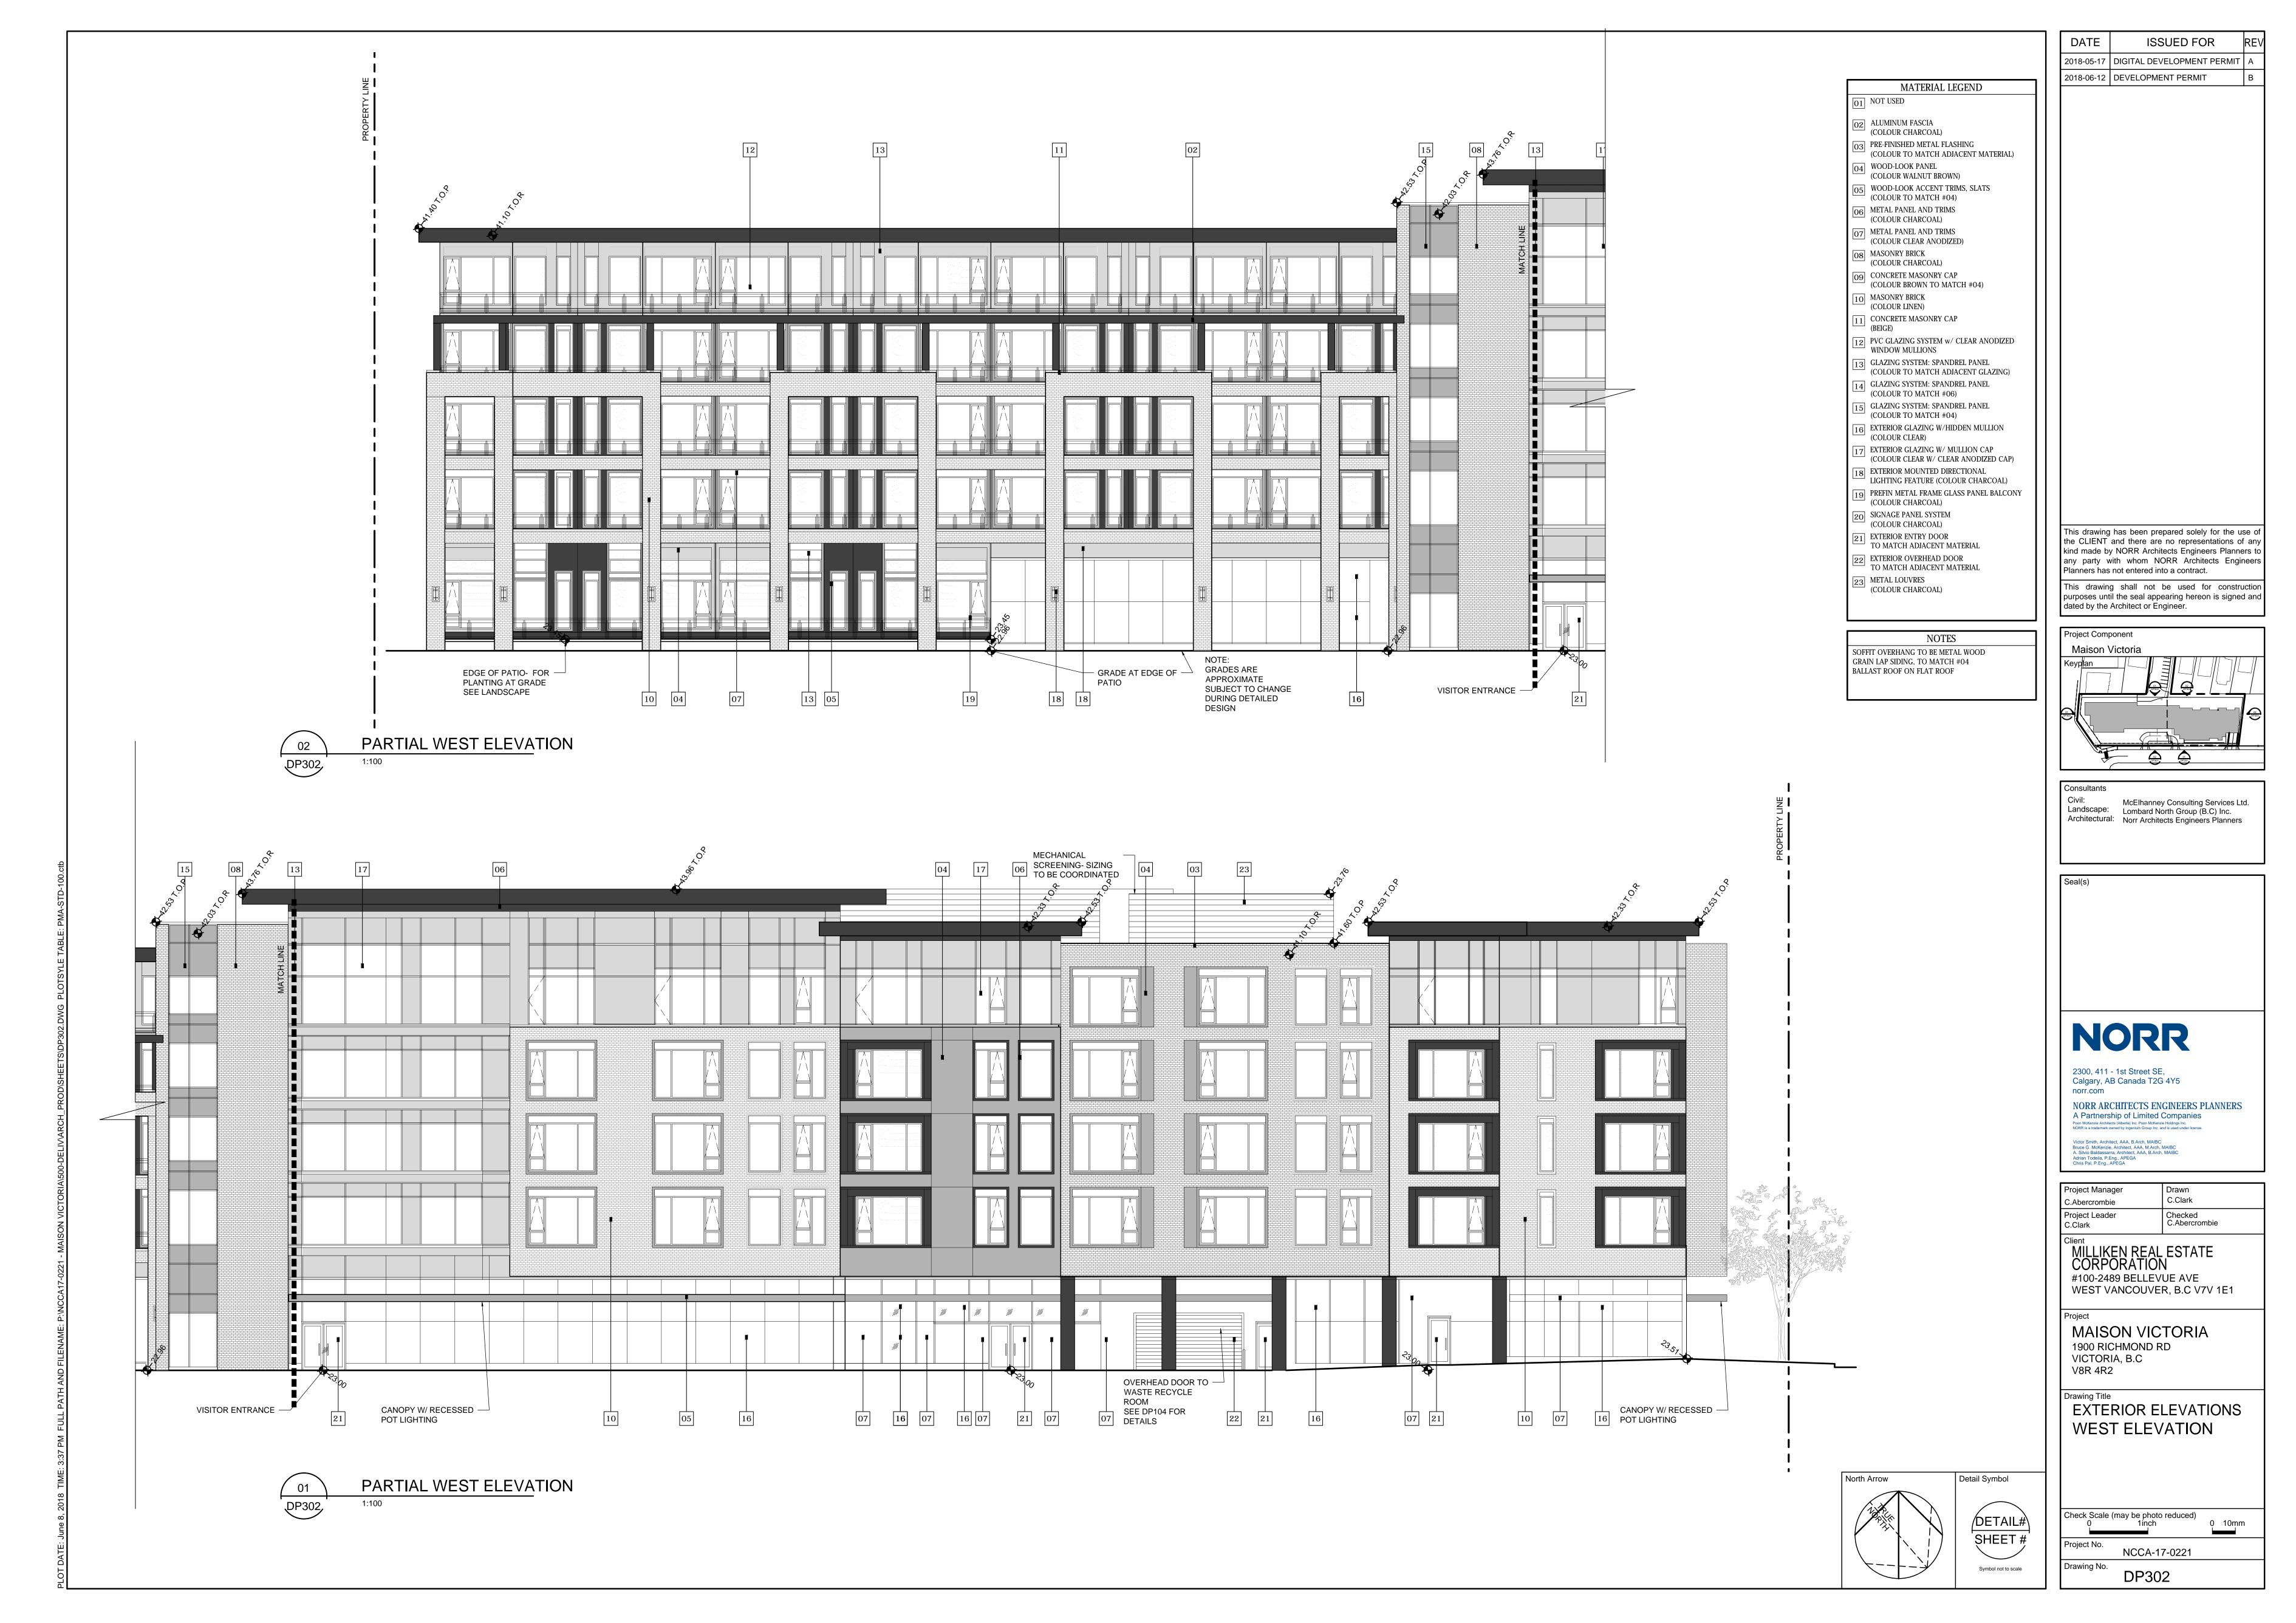

MATERIAL LEGEND NOT USED 2 ALUMINUM FASCIA (COLOUR CHARCOAL) PRE-FINISHED METAL FLASHING (COLOUR TO MATCH ADJACENT MATERIAL) WOOD-LOOK PANEL (COLOUR WALNUT BROWN) 5 WOOD-LOOK ACCENT TRIMS, SLATS COLOUR TO MATCH #04) METAL PANEL AND TRIMS (COLOUR CHARCOAL) METAL PANEL AND TRIMS (COLOUR CLEAR ANODIZED) MASONRY BRICK (COLOUR CHARCOAL) O9 CONCRETE MASONRY CAP (COLOUR BROWN TO MATCH #04) MASONRY BRICK (COLOUR LINEN) 1 CONCRETE MASONRY CAP (BEIGE) 2 PVC GLAZING SYSTEM w/ CLEAR ANODIZED WINDOW MULLIONS 3 GLAZING SYSTEM: SPANDREL PANEL (COLOUR TO MATCH ADJACENT GLAZING) GLAZING SYSTEM: SPANDREL PANEL (COLOUR TO MATCH #06) GLAZING SYSTEM: SPANDREL PANEL (COLOUR TO MATCH #04) 6 EXTERIOR GLAZING W/HIDDEN MULLION (COLOUR CLEAR) 7 EXTERIOR GLAZING W/ MULLION CAP (COLOUR CLEAR W/ CLEAR ANODIZED CAP) EXTERIOR MOUNTED DIRECTIONAL LIGHTING FEATURE (COLOUR CHARCOAL) 9 PREFIN METAL FRAME GLASS PANEL BALCONY (COLOUR CHARCOAL) SIGNAGE PANEL SYSTEM (COLOUR CHARCOAL) EXTERIOR ENTRY DOOR J TO MATCH ADJACENT MATERIAL EXTERIOR OVERHEAD DOOR

NOTES SOFFIT OVERHANG TO BE METAL WOOD GRAIN LAP SIDING, TO MATCH #04 BALLAST ROOF ON FLAT ROOF

TO MATCH ADJACENT MATERIAL 3 METAL LOUVRES (COLOUR CHARCOAL)

DATE

**ISSUED FOR** 

2018-05-17 DIGITAL DEVELOPMENT PERMIT