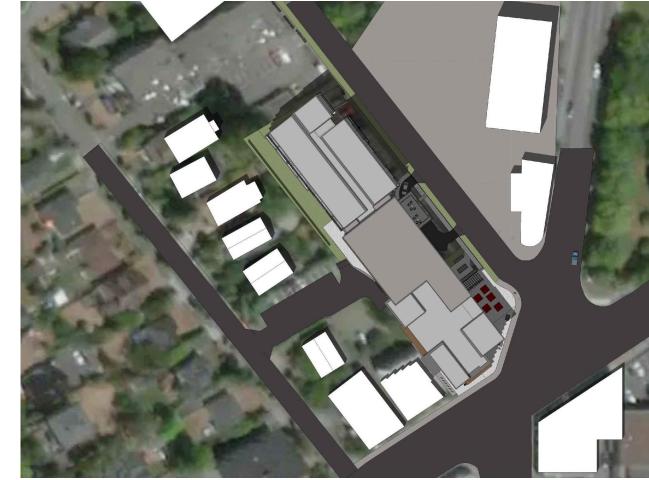

Drawing Title
SITE CONTEXT

V8R 4R2

**ZONING PLAN** EXISTING SITE CONTEXT PROPOSAL SHADOW STUDIES

Check Scale (may be photo reduced)
0 1inch

NCCA-17-0221

AERIAL VIEW FACING SOUTHEAST

DP102

ITEM 3: COMMERCIAL RETAIL USE (CRU) ADDED TO SOUTHEAST

ITEM 4: CITY PROPOSED

PERSPECTIVE FACING EAST

DETAIL- MAIN ENTRY PORTE COCHERE

Detail Symbol SHEET # This drawing has been prepared solely for the use of the CLIENT and there are no representations of any kind made by NORR Architects Engineers Planners to any party with whom NORR Architects Engineers Planners has not entered into a contract.