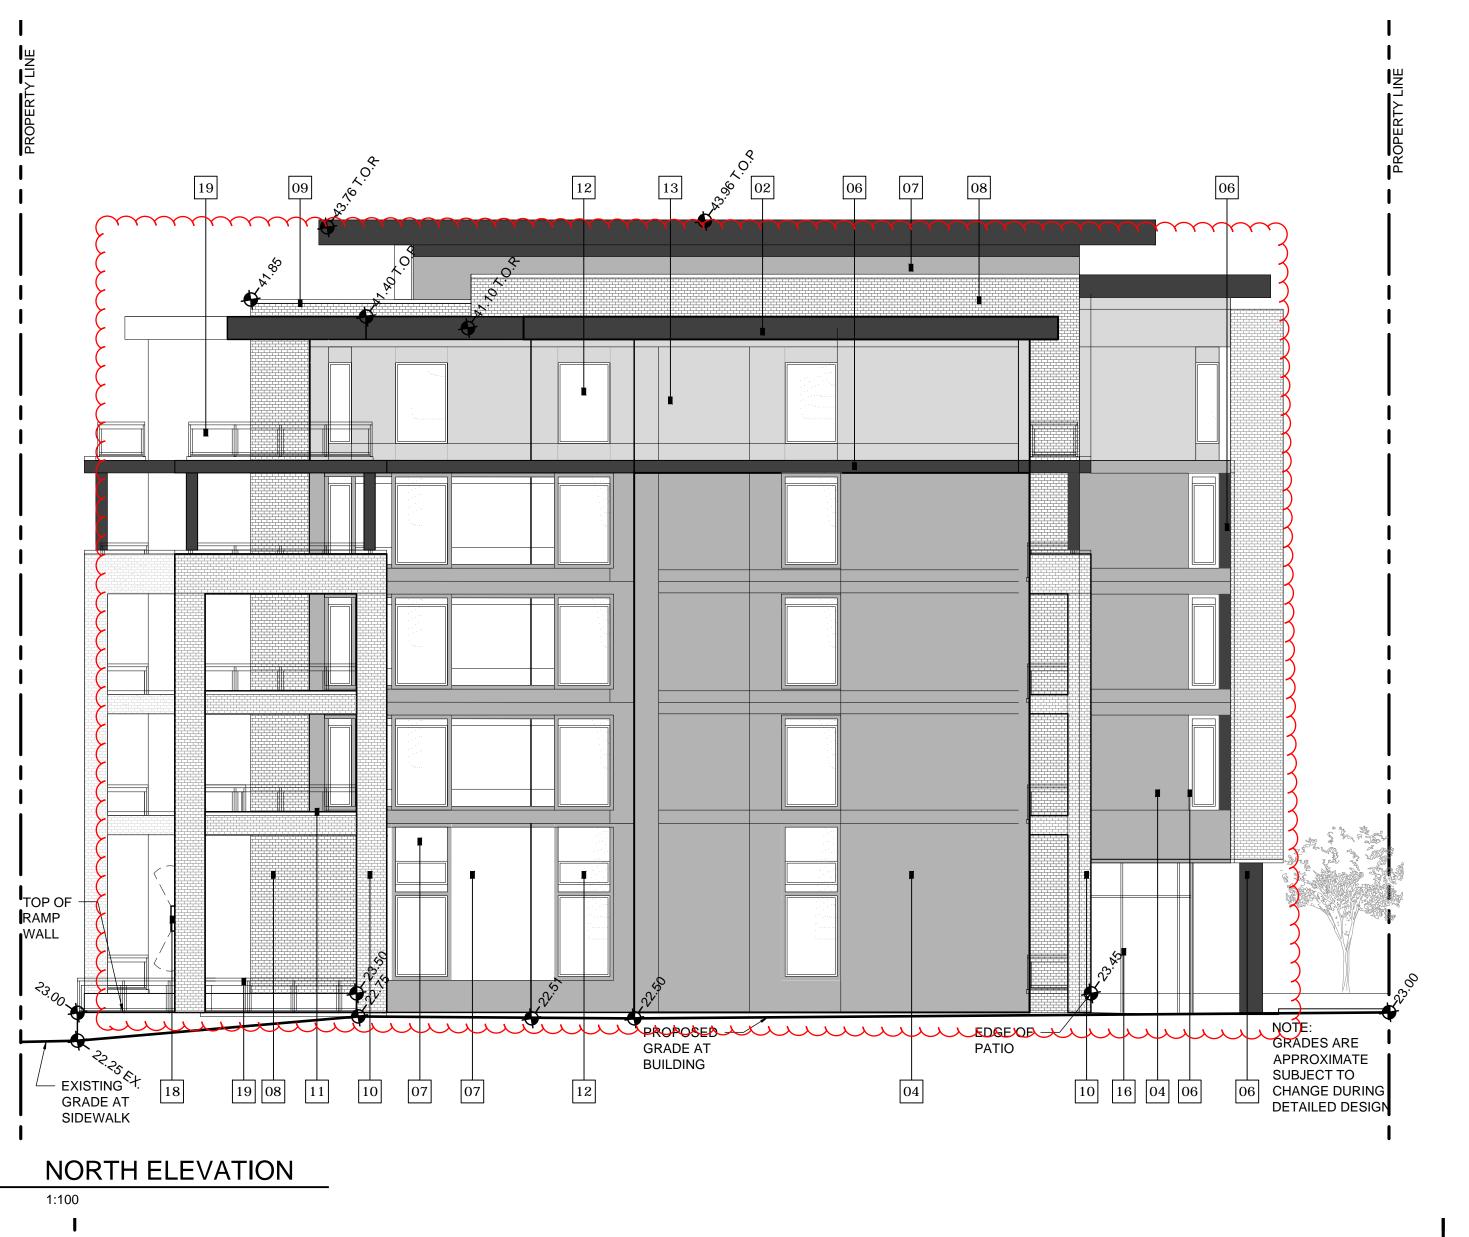

MATERIAL LEGEND NOT USED 2 ALUMINUM FASCIA (COLOUR CHARCOAL) PRE-FINISHED METAL FLASHING (COLOUR TO MATCH ADJACENT MATERIAL) WOOD-LOOK PANEL (COLOUR WALNUT BROWN) 5 WOOD-LOOK ACCENT TRIMS, SLATS COLOUR TO MATCH #04) METAL PANEL AND TRIMS (COLOUR CHARCOAL) METAL PANEL AND TRIMS (COLOUR CLEAR ANODIZED) MASONRY BRICK (COLOUR CHARCOAL) O9 CONCRETE MASONRY CAP (COLOUR BROWN TO MATCH #04) MASONRY BRICK (COLOUR LINEN) 1 CONCRETE MASONRY CAP (BEIGE) 2 PVC GLAZING SYSTEM w/ CLEAR ANODIZED WINDOW MULLIONS 3 GLAZING SYSTEM: SPANDREL PANEL (COLOUR TO MATCH ADJACENT GLAZING) GLAZING SYSTEM: SPANDREL PANEL (COLOUR TO MATCH #06) GLAZING SYSTEM: SPANDREL PANEL (COLOUR TO MATCH #04) 6 EXTERIOR GLAZING W/HIDDEN MULLION (COLOUR CLEAR) 7 EXTERIOR GLAZING W/ MULLION CAP (COLOUR CLEAR W/ CLEAR ANODIZED CAP) EXTERIOR MOUNTED DIRECTIONAL LIGHTING FEATURE (COLOUR CHARCOAL) 9 PREFIN METAL FRAME GLASS PANEL BALCONY (COLOUR CHARCOAL) SIGNAGE PANEL SYSTEM (COLOUR CHARCOAL) EXTERIOR ENTRY DOOR J TO MATCH ADJACENT MATERIAL EXTERIOR OVERHEAD DOOR

NOTES SOFFIT OVERHANG TO BE METAL WOOD GRAIN LAP SIDING, TO MATCH #04 BALLAST ROOF ON FLAT ROOF

TO MATCH ADJACENT MATERIAL 3 METAL LOUVRES (COLOUR CHARCOAL)

DATE

**ISSUED FOR** 

2018-05-17 DIGITAL DEVELOPMENT PERMIT

Checked

Project Leader

C.Abercrombie MILLIKEN REAL ESTATE CORPORATION

#100-2489 BELLEVUE AVE WEST VANCOUVER, B.C V7V 1E1

MAISON VICTORIA 1900 RICHMOND RD VICTORIA, B.C V8R 4R2

BUILDING ELEVATIONS NORTH & SOUTH