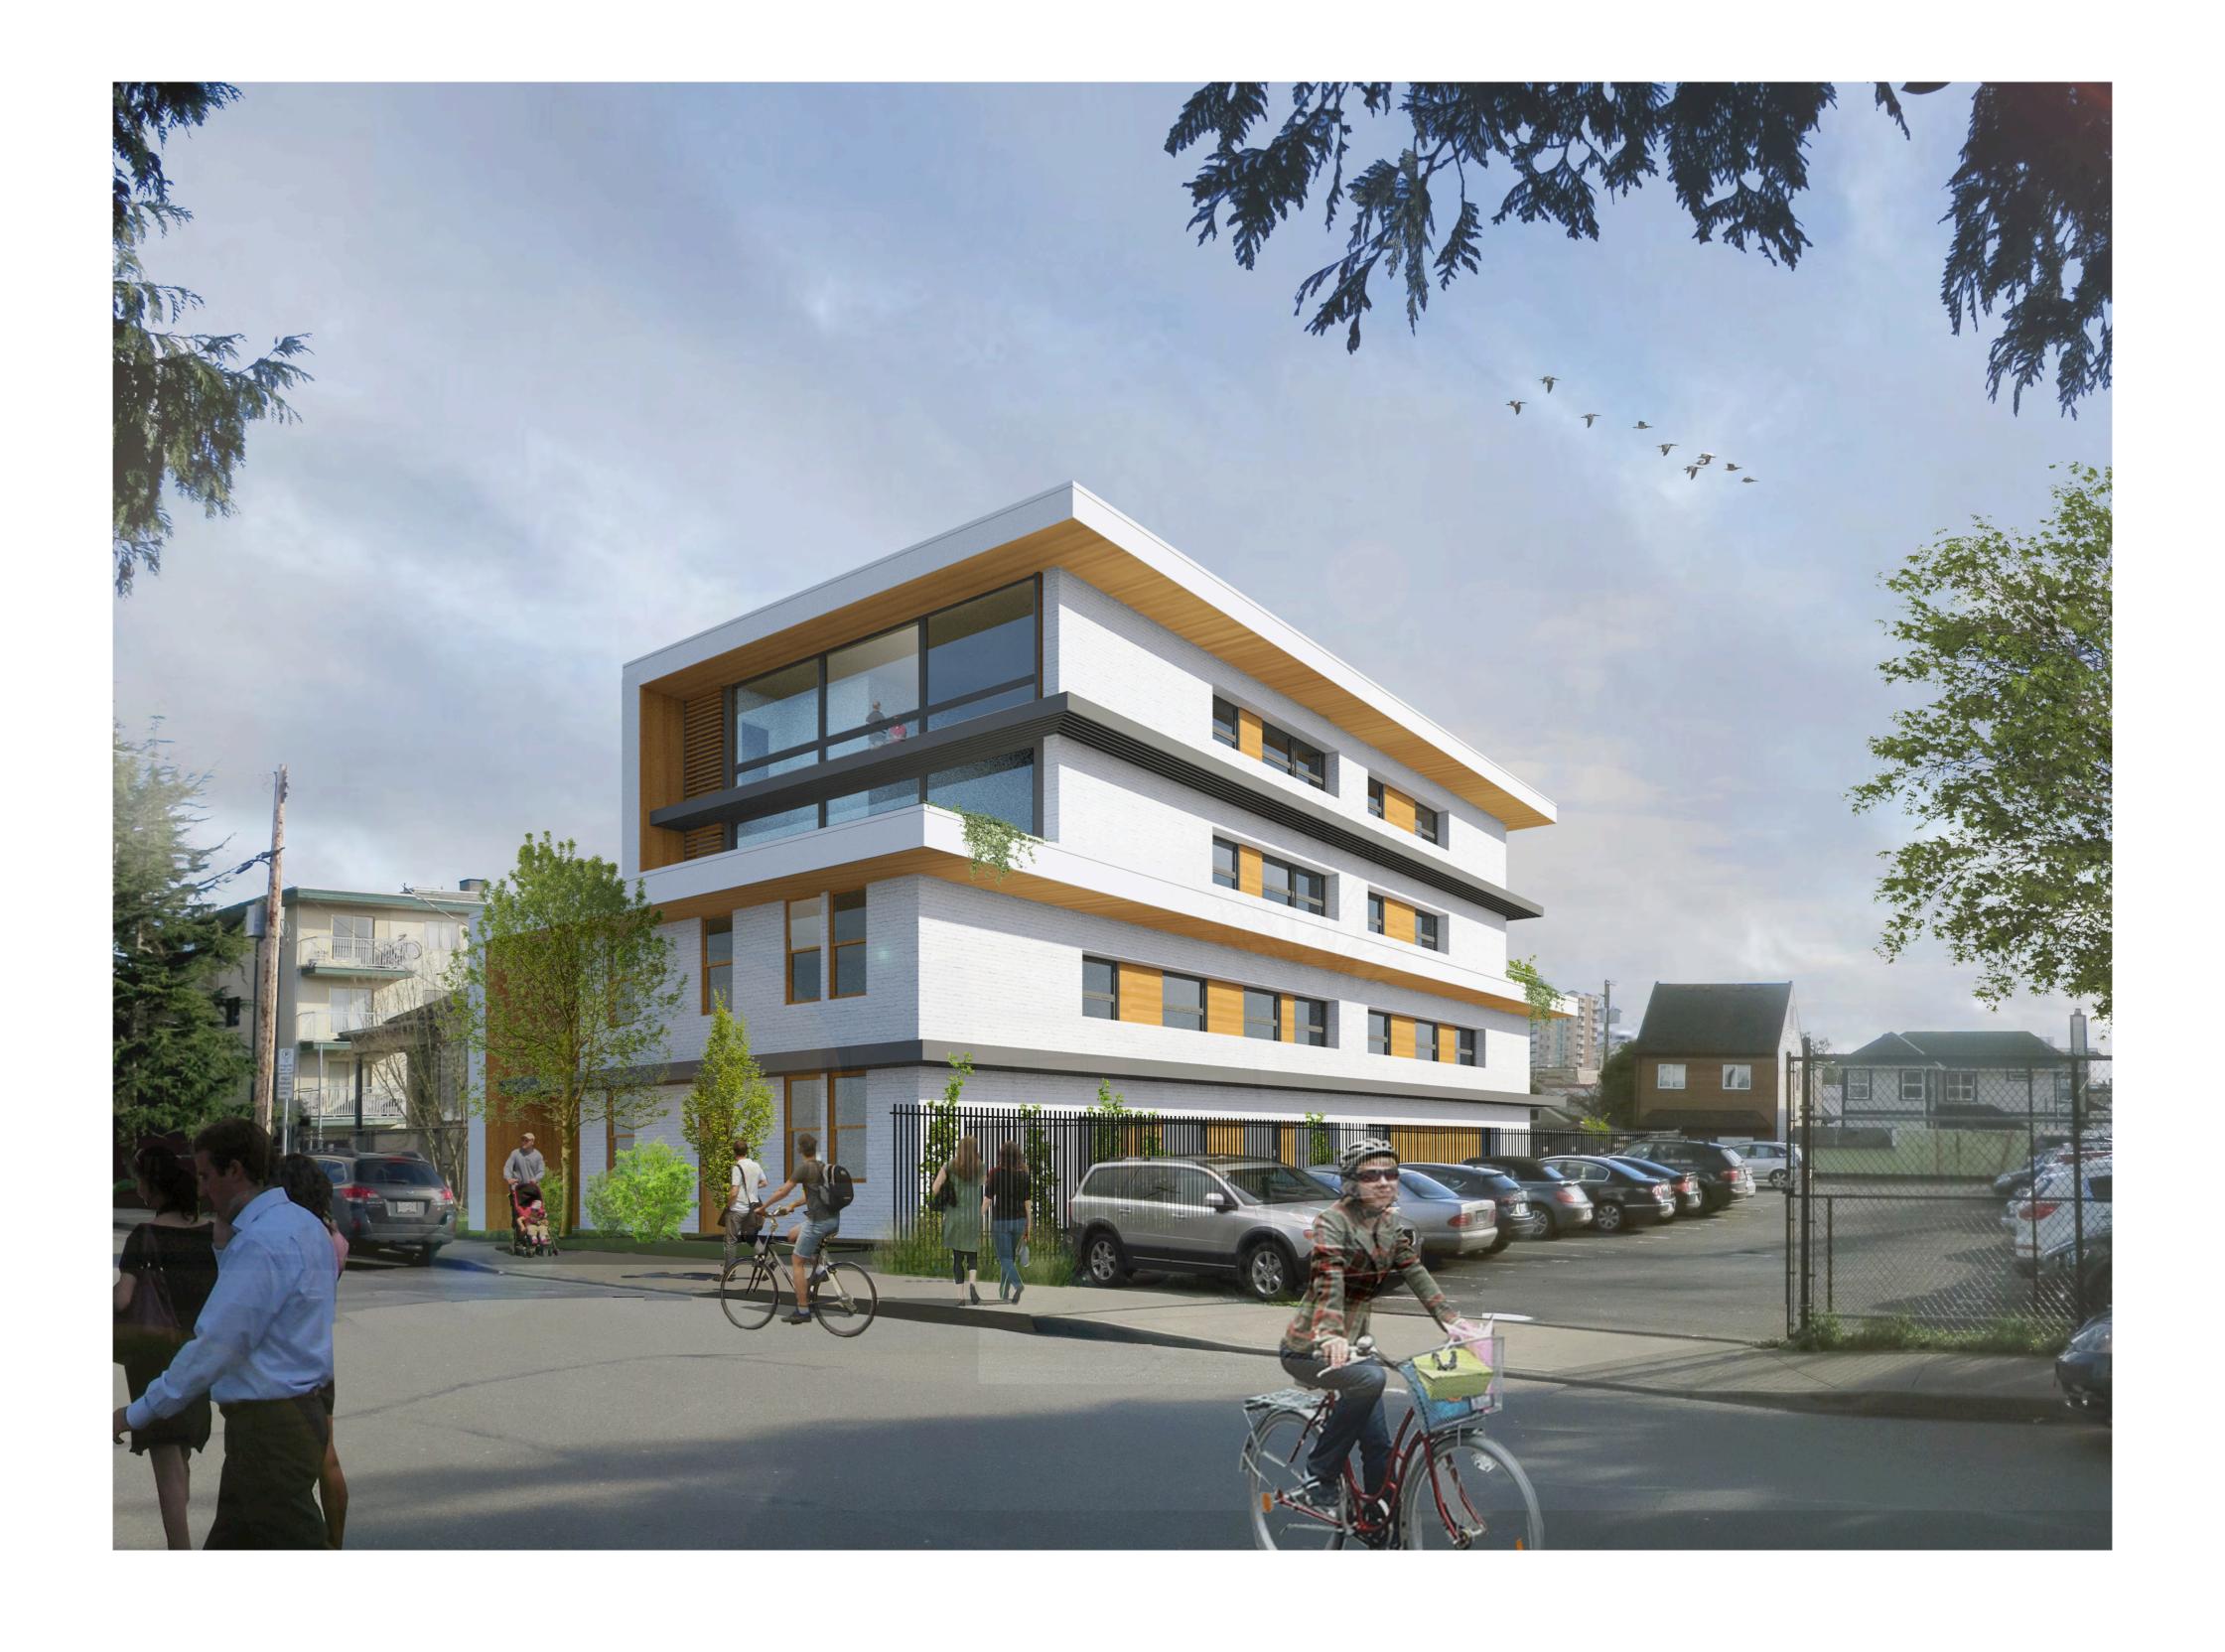

<u>Unit type a</u>







**ELEVATIONS** | APARTMENTS @ 953 BALMORAL | SCHEMATIC DESIGN FOR DEVELOPMENT PERMIT & REZONING APPLICATION | MARCH 2017 | SCALE 1:100



LONG SECTION SHORT SECTION









## Site Plan Of: Suburban Lot 9, Victoria City, *15.* (DD 209667i). <u>That Part In Parcel</u> Scale = 1:250This document is prepared for municipal purposes only. Dated this 3rd day of March, 2015. Distances and elevations shown are in metres. Elevations are geodetic and referenced from OCM 16-138. Balmoral Road Ax Gutter Line Catch Basin 21×0 Rem. 15 Area= 671.5 m² Lot A Rem. House Peak= 34.47 Plan VIP85100 26× Parcel A 26×1 Of 15 & 17 26× Twin Deciduous Wood Fence Line Wey Mayenburg Land Surveying Inc. www.weysurveys.com #4—2227 James White Boulevard Sidney, BC V8L 1Z5 Telephone (250) 656-5155 File: 150053\SIT\BM