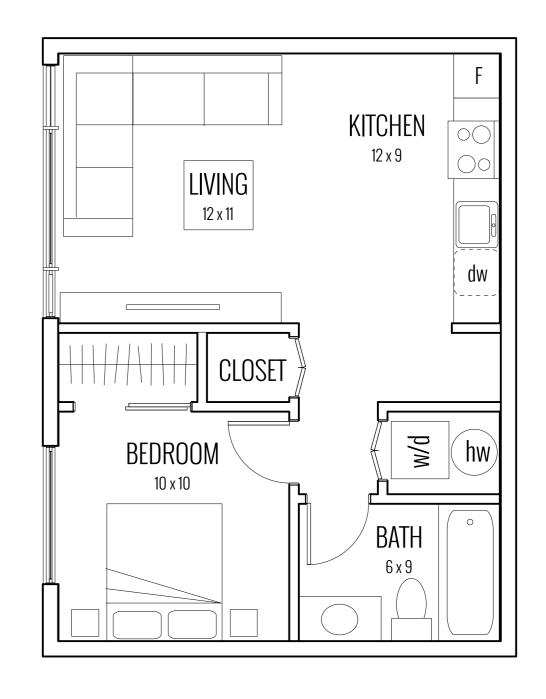

<u>Unit type a</u>

**ELEVATIONS** | APARTMENTS @ 953 BALMORAL | SCHEMATIC DESIGN FOR DEVELOPMENT PERMIT & REZONING APPLICATION | MARCH 2017 | SCALE 1:100

LONG SECTION SHORT SECTION