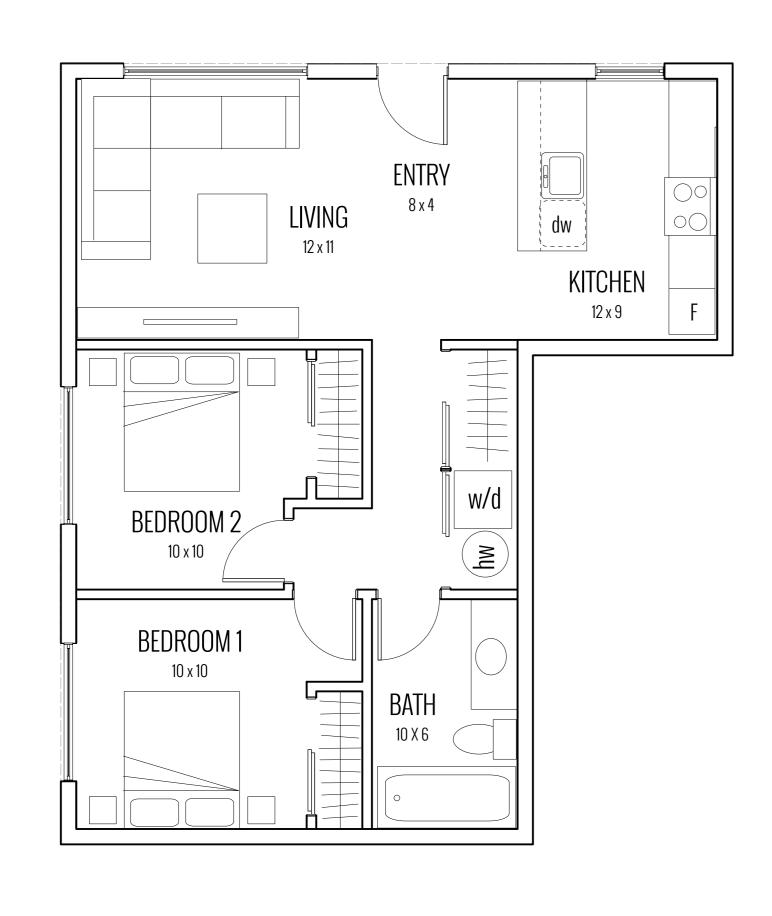

<u>Unit type a</u>

**ELEVATIONS** | APARTMENTS @ 953 BALMORAL | SCHEMATIC DESIGN FOR DEVELOPMENT PERMIT & REZONING APPLICATION | MARCH 2017 | SCALE 1:100

LONG SECTION SHORT SECTION