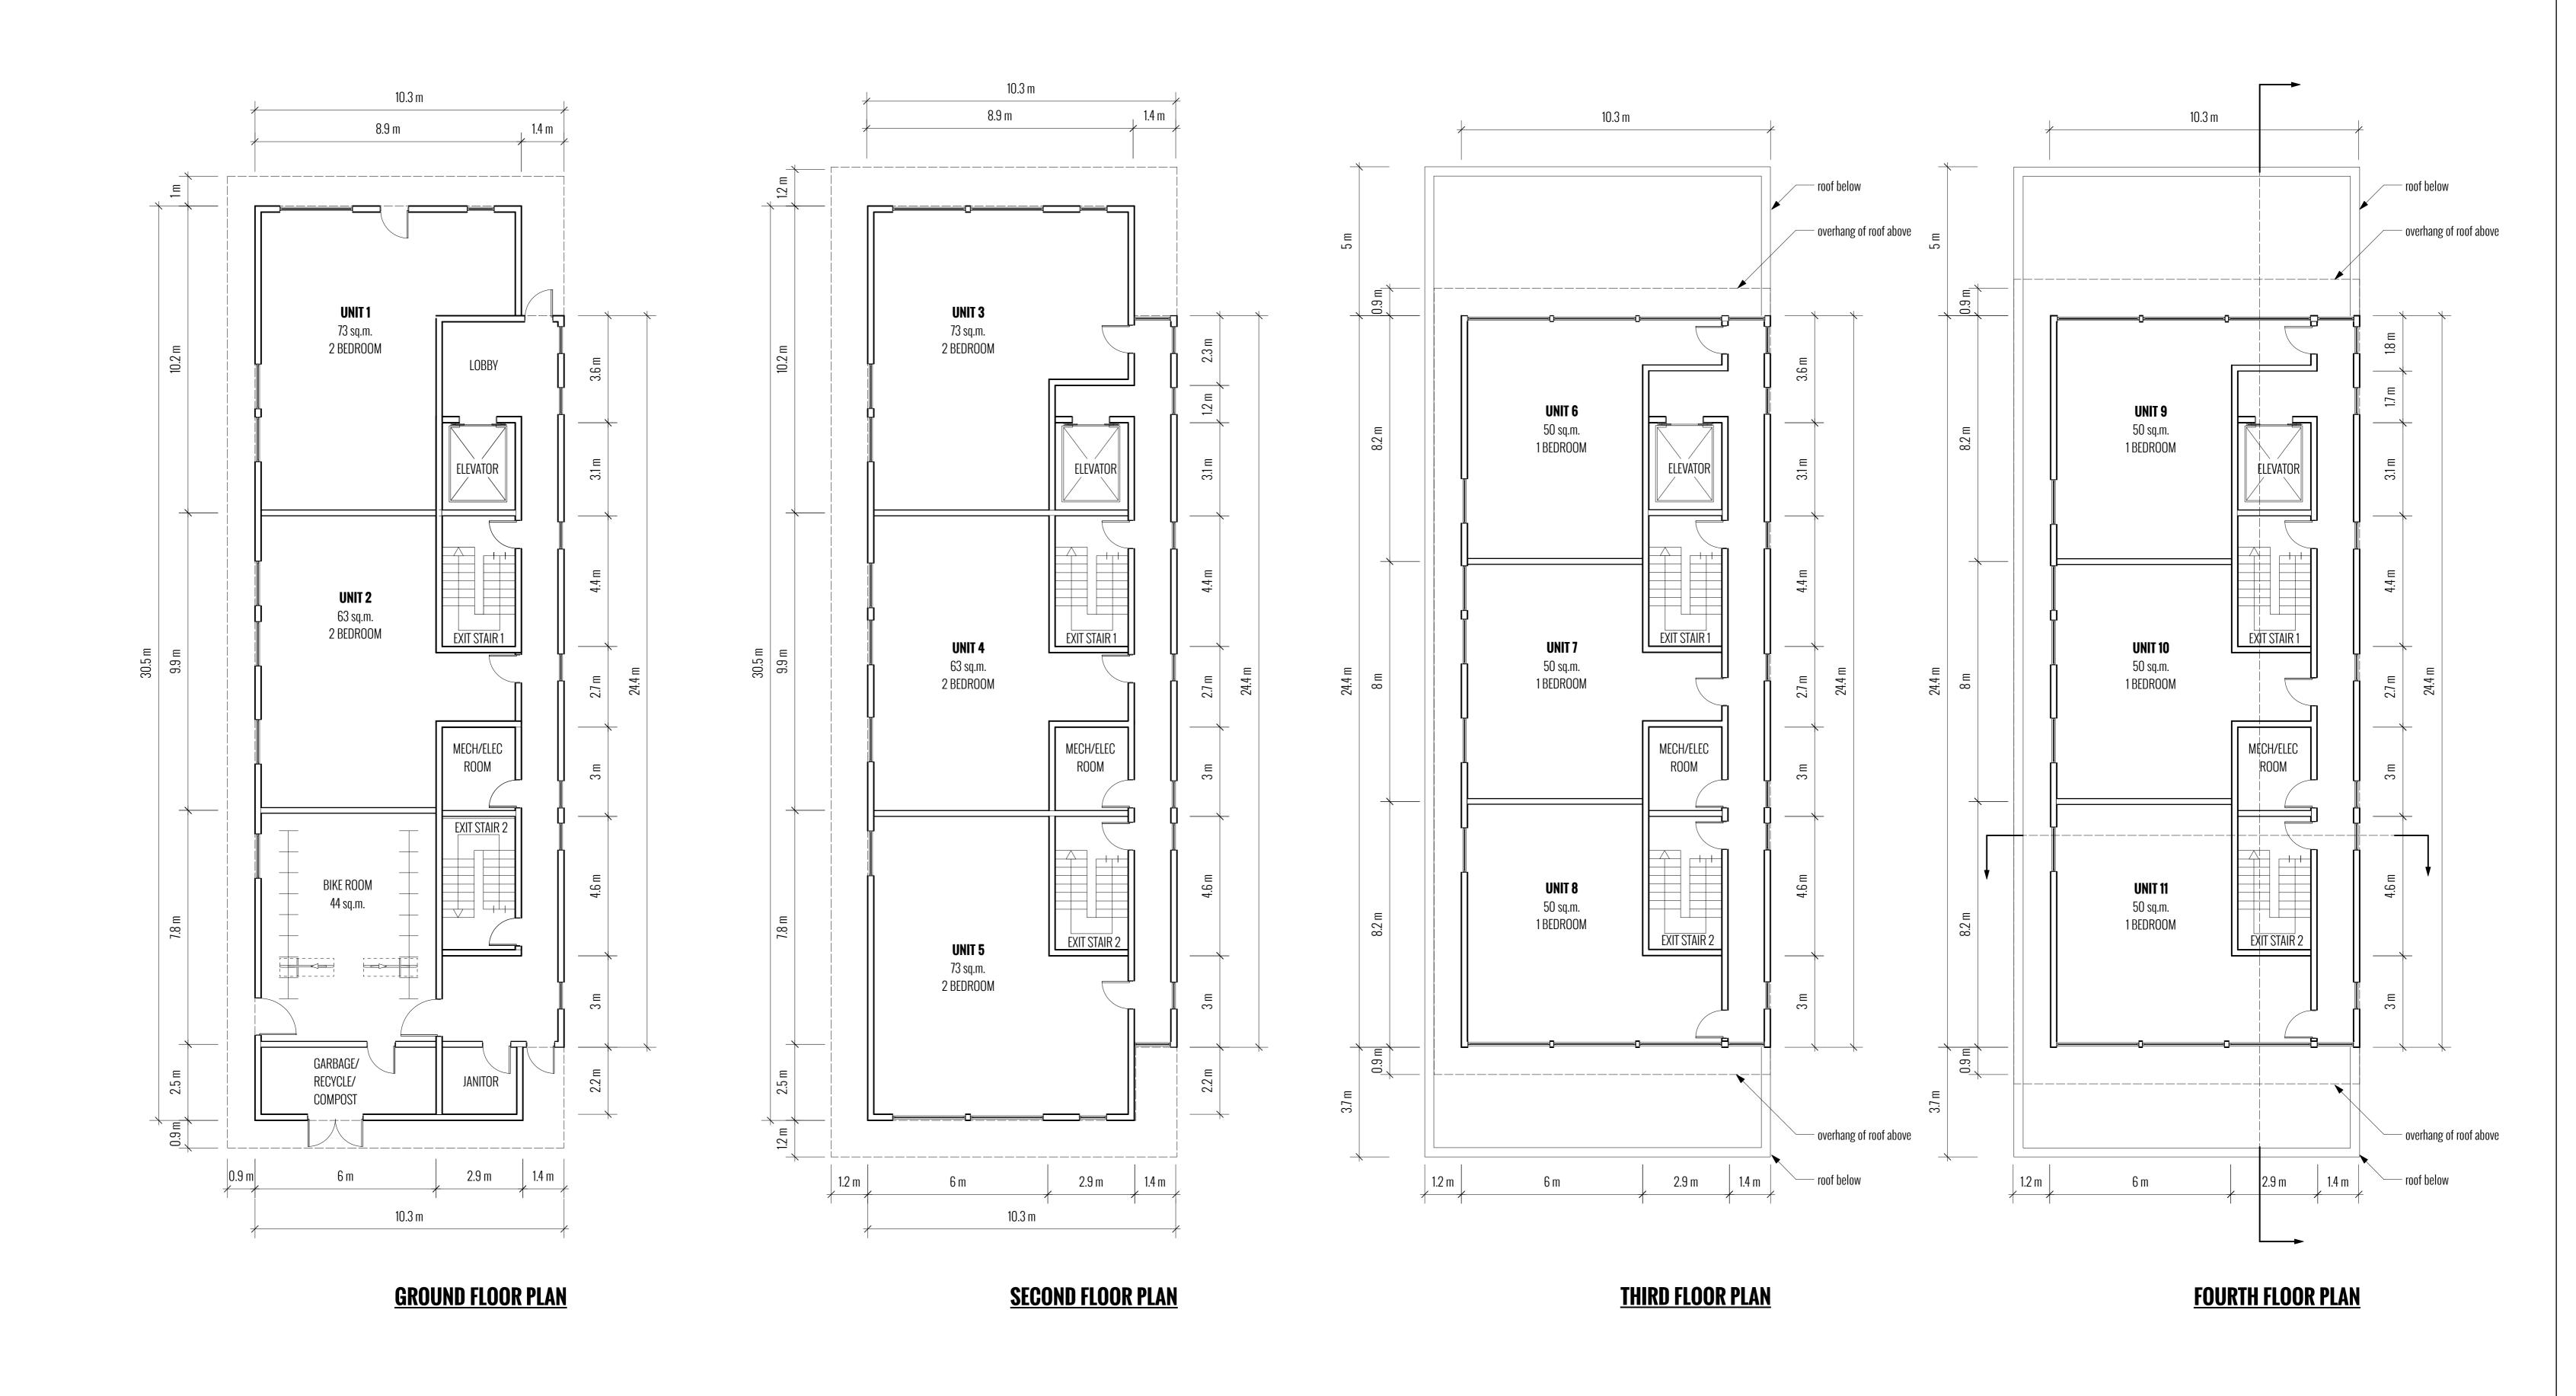

<u>Unit type a</u>

**ELEVATIONS** | APARTMENTS @ 953 BALMORAL | SCHEMATIC DESIGN FOR DEVELOPMENT PERMIT & REZONING APPLICATION | MARCH 2017 | SCALE 1:100

LONG SECTION SHORT SECTION