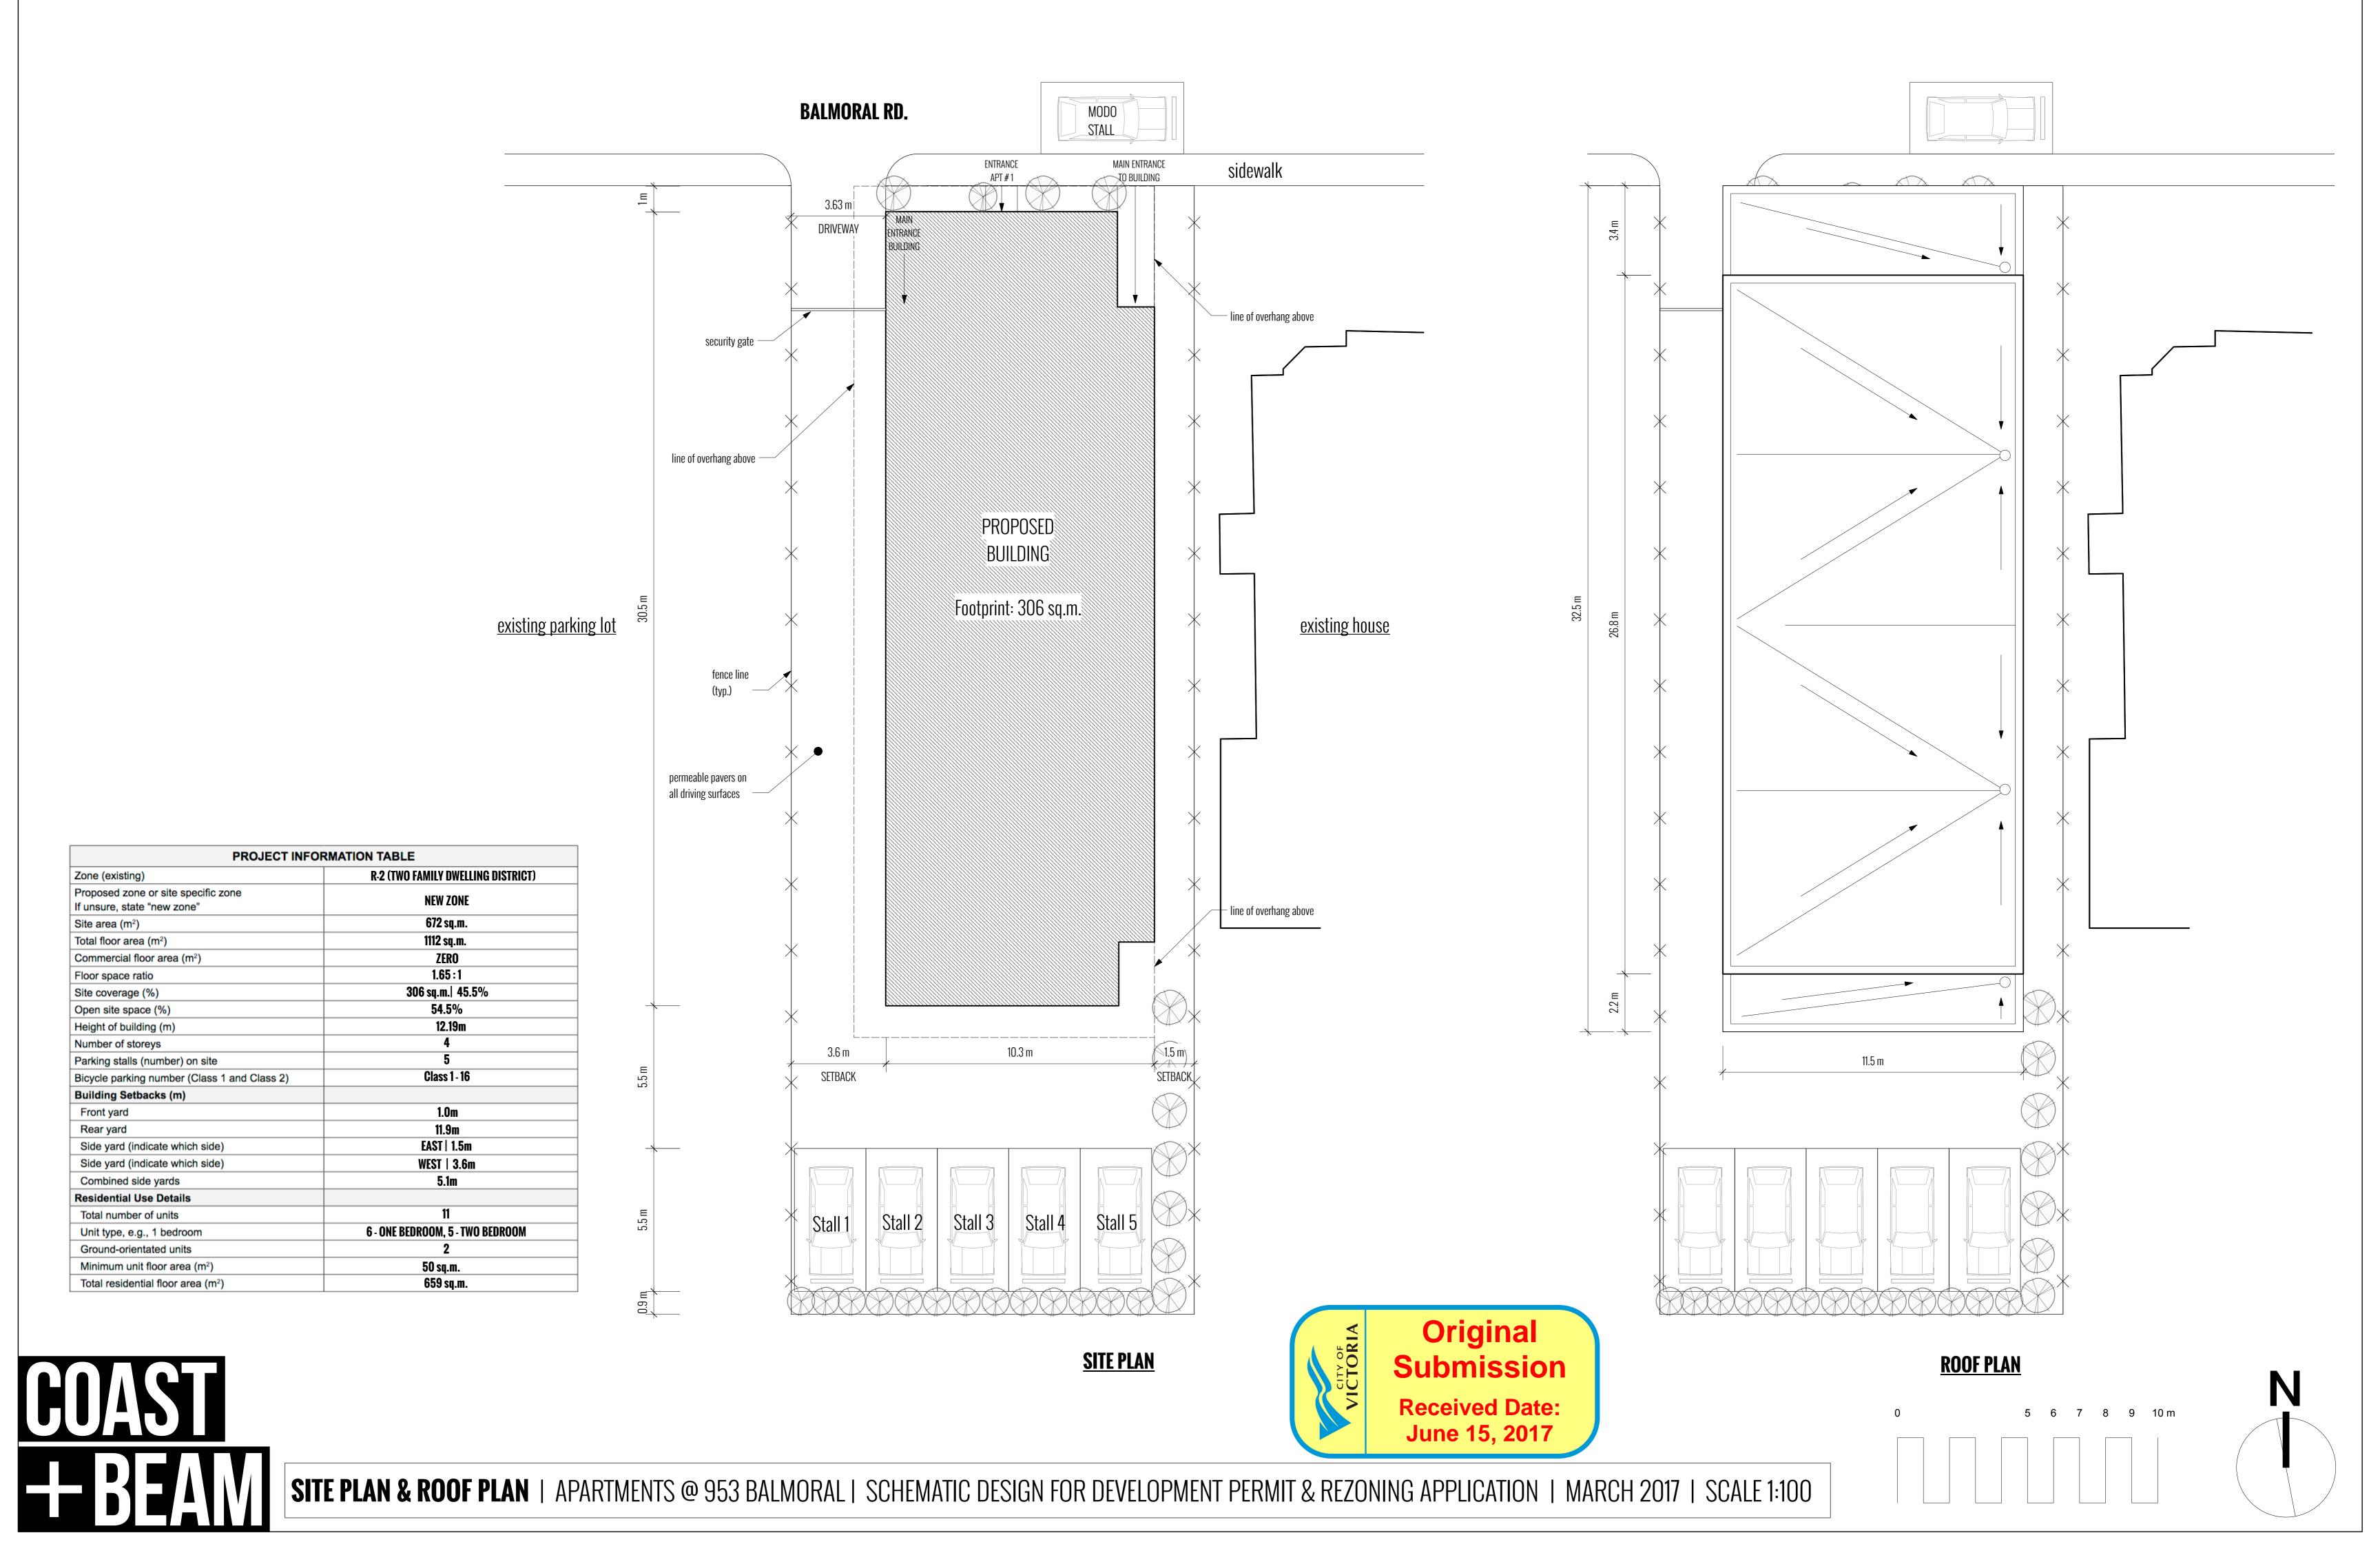

## Site Plan Of: Suburban Lot 9, Victoria City, *15.* (DD 209667i). <u>That Part In Parcel</u> Scale = 1:250This document is prepared for municipal purposes only. Dated this 3rd day of March, 2015. Distances and elevations shown are in metres. Elevations are geodetic and referenced from OCM 16-138. Balmoral Road Ax Gutter Line Catch Basin 21×0 Rem. 15 Area= 671.5 m² Lot A Rem. House Peak= 34.47 Plan VIP85100 26× Parcel A 26×1 Of 15 & 17 26× Twin Deciduous Wood Fence Line Wey Mayenburg Land Surveying Inc. www.weysurveys.com #4—2227 James White Boulevard Sidney, BC V8L 1Z5 Telephone (250) 656-5155 File: 150053\SIT\BM