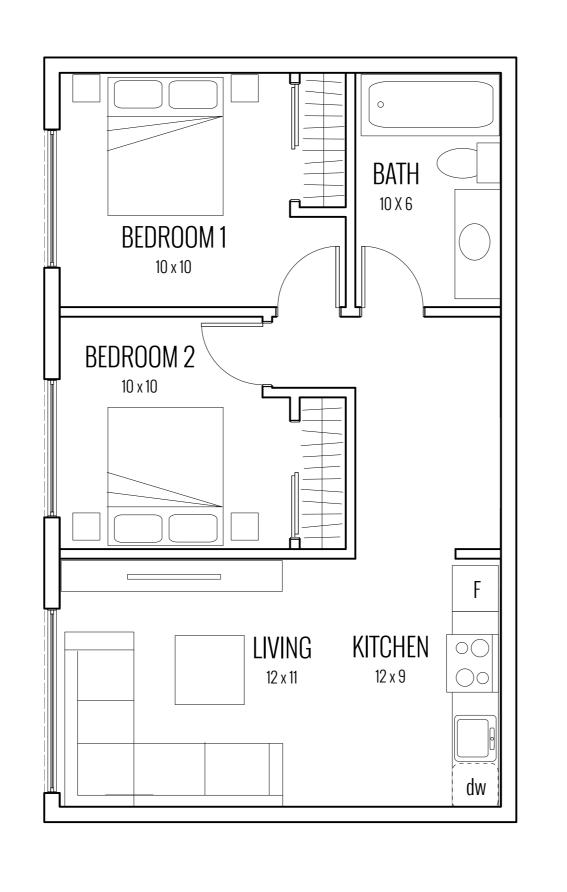

<u>Unit type a</u>

**ELEVATIONS** | APARTMENTS @ 953 BALMORAL | SCHEMATIC DESIGN FOR DEVELOPMENT PERMIT & REZONING APPLICATION | MARCH 2017 | SCALE 1:100

LONG SECTION SHORT SECTION