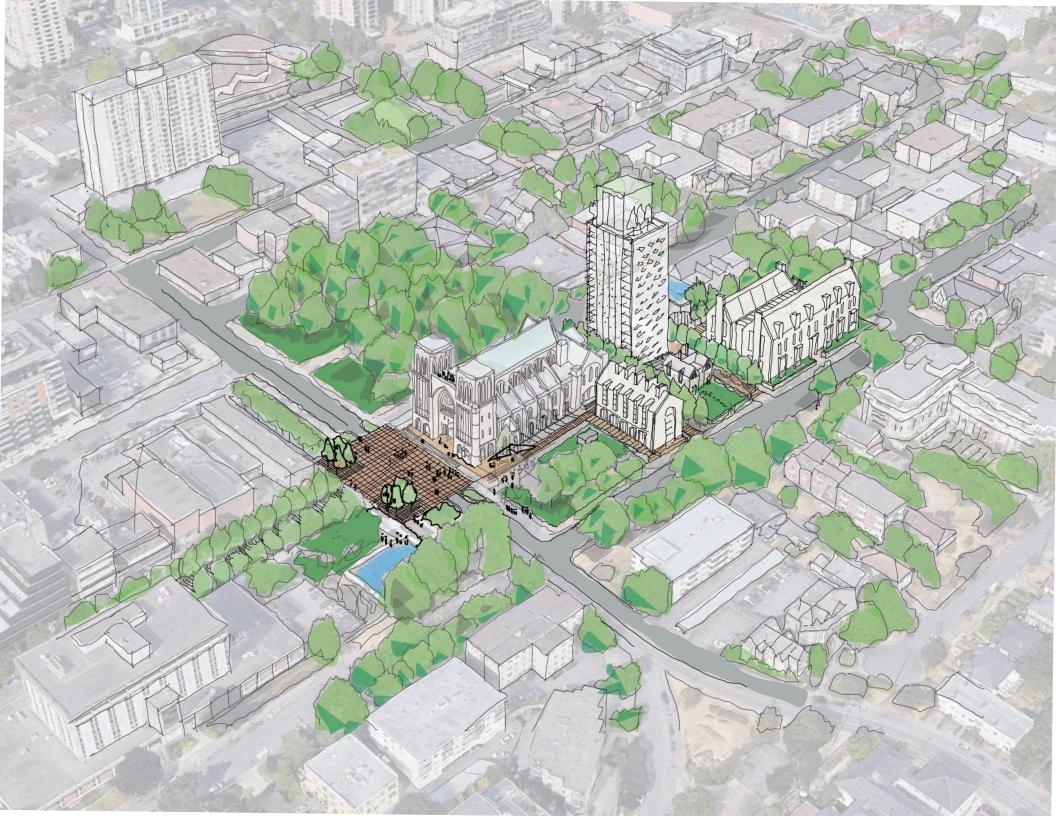

## FAULKNERBROWNS ARCHITECTS

FaulknerBrowns Architects Inc 204-1551 Johnston St Vancouver BC Canada V6H 3R9

+1 (604) 282-4383 info@faulknerbrowns.com faulknerbrowns.com

© Copyright reserved. These drawings and the design contained therein at all times remain the exclusive property of FaulknerBrowns Architects Inc. Reuse, reproduction or publication by any method in whole or in part is prohibited without their written consent. Do not scale this drawing Do not derive dimensions from digital media



Property Site Plan - Existing
1:500

# Submission / Revision Issue Client Name:
Christ Church Catherdal MP
Project Name:
Victoria Anglican Cathedral MP
Project Address: Sheet No:

Project No: Date: Scale: Drawn: Checked: 3863-C 12/09/23 1:500 CU Checker

## FAULKNERBROWNS ARCHITECTS

Faulkne