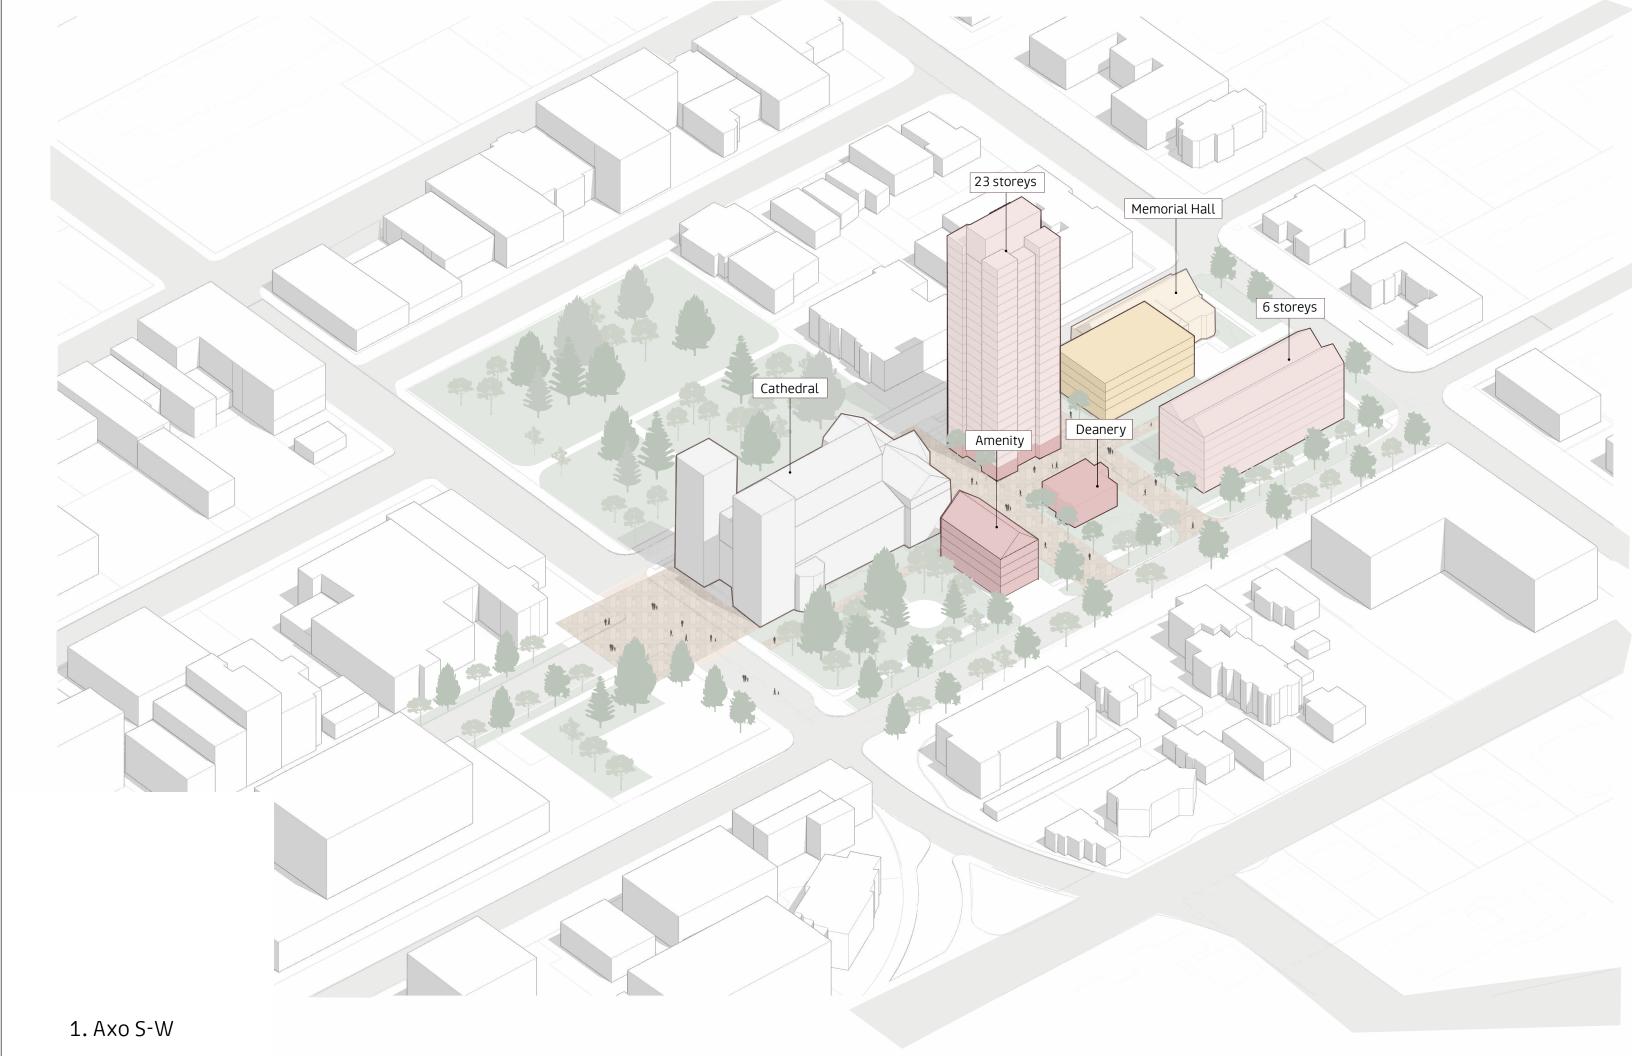

Property Site Plan Massing options
1:500

# Submission / Revision Issue Client Name: Christ Church Catherdal MP
Project Name:
Victoria Anglican Cathedral MP
Project Address: 930 Burdett Ave, Victoria, BC V8V 3G8

Sheet Name: GF - Property Site Diagram Massing

Project No: Date: Scale: Drawn:

3863-C 12/09/23 1:500 CU Checker