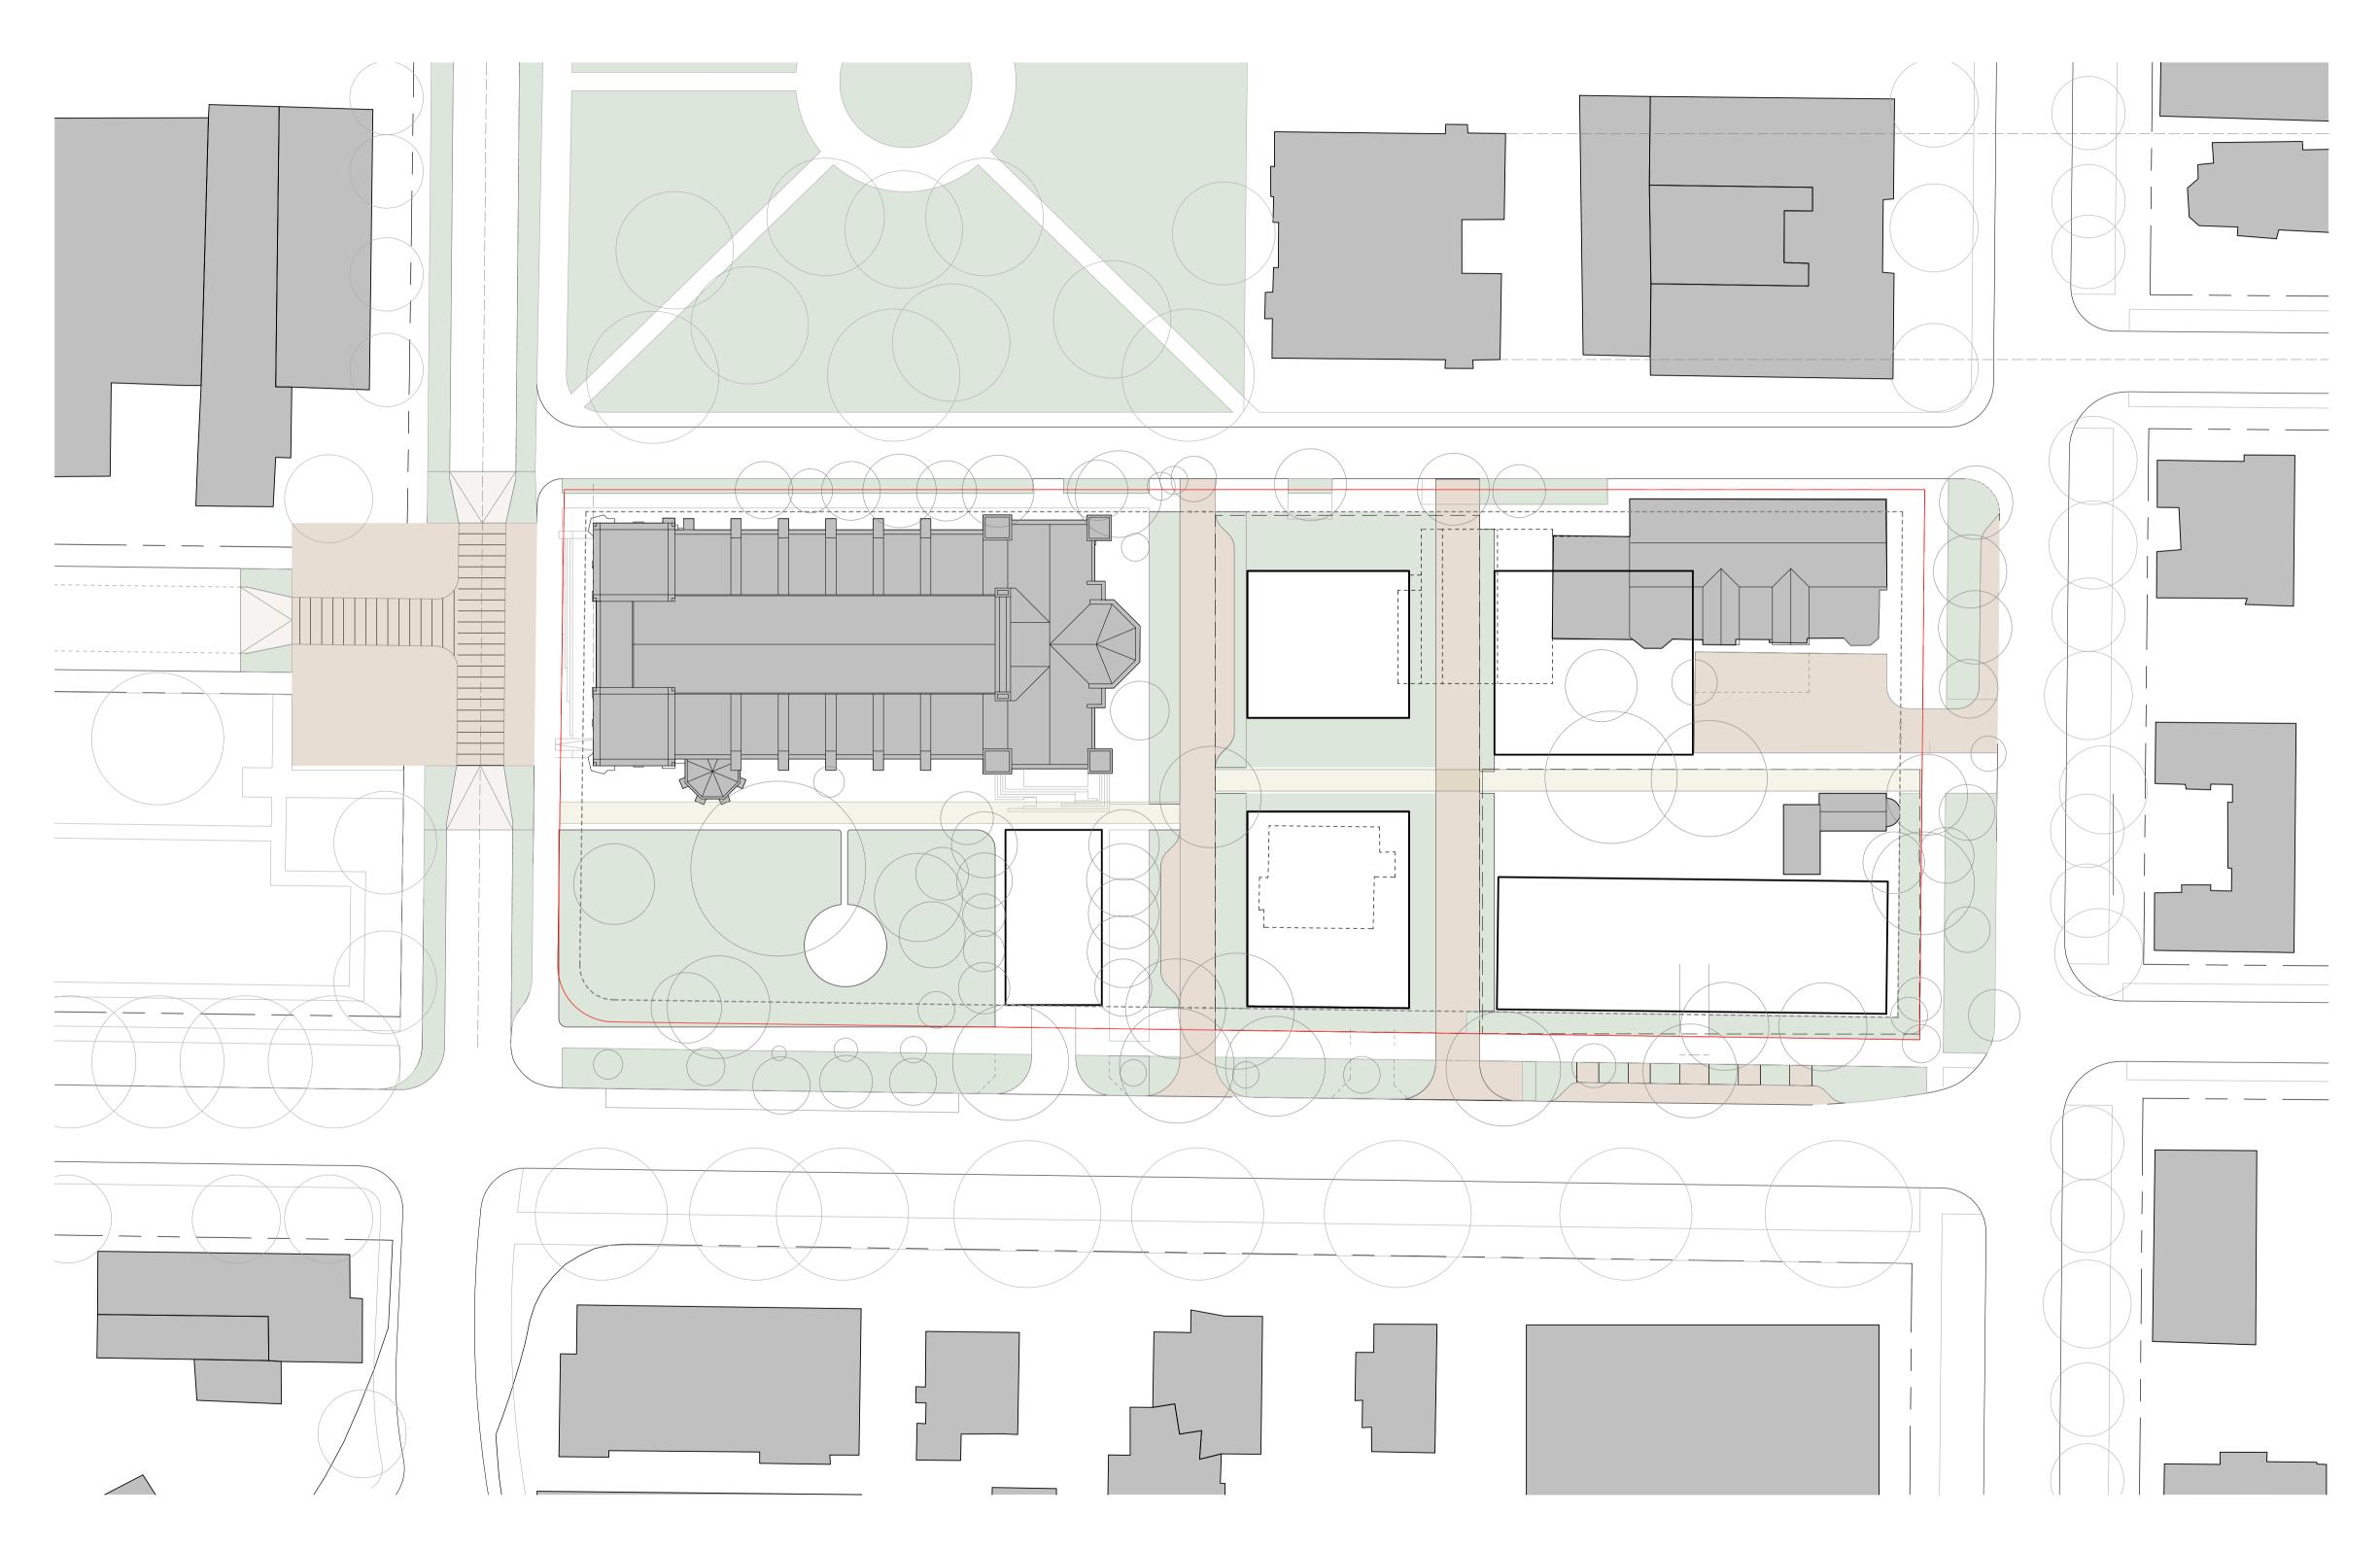

Property Site Plan Massing options
1:500

# Submission / Revision Issue Client Name: Christ Church Catherdal MP
Project Name:
Victoria Anglican Cathedral MP
Project Address: 930 Burdett Ave, Victoria, BC V8V 3G8

Sheet Name: GF - Property Site Diagram Massing

Project No: Date: Scale: Drawn:

3863-C 12/09/23 1:500 CU Checker