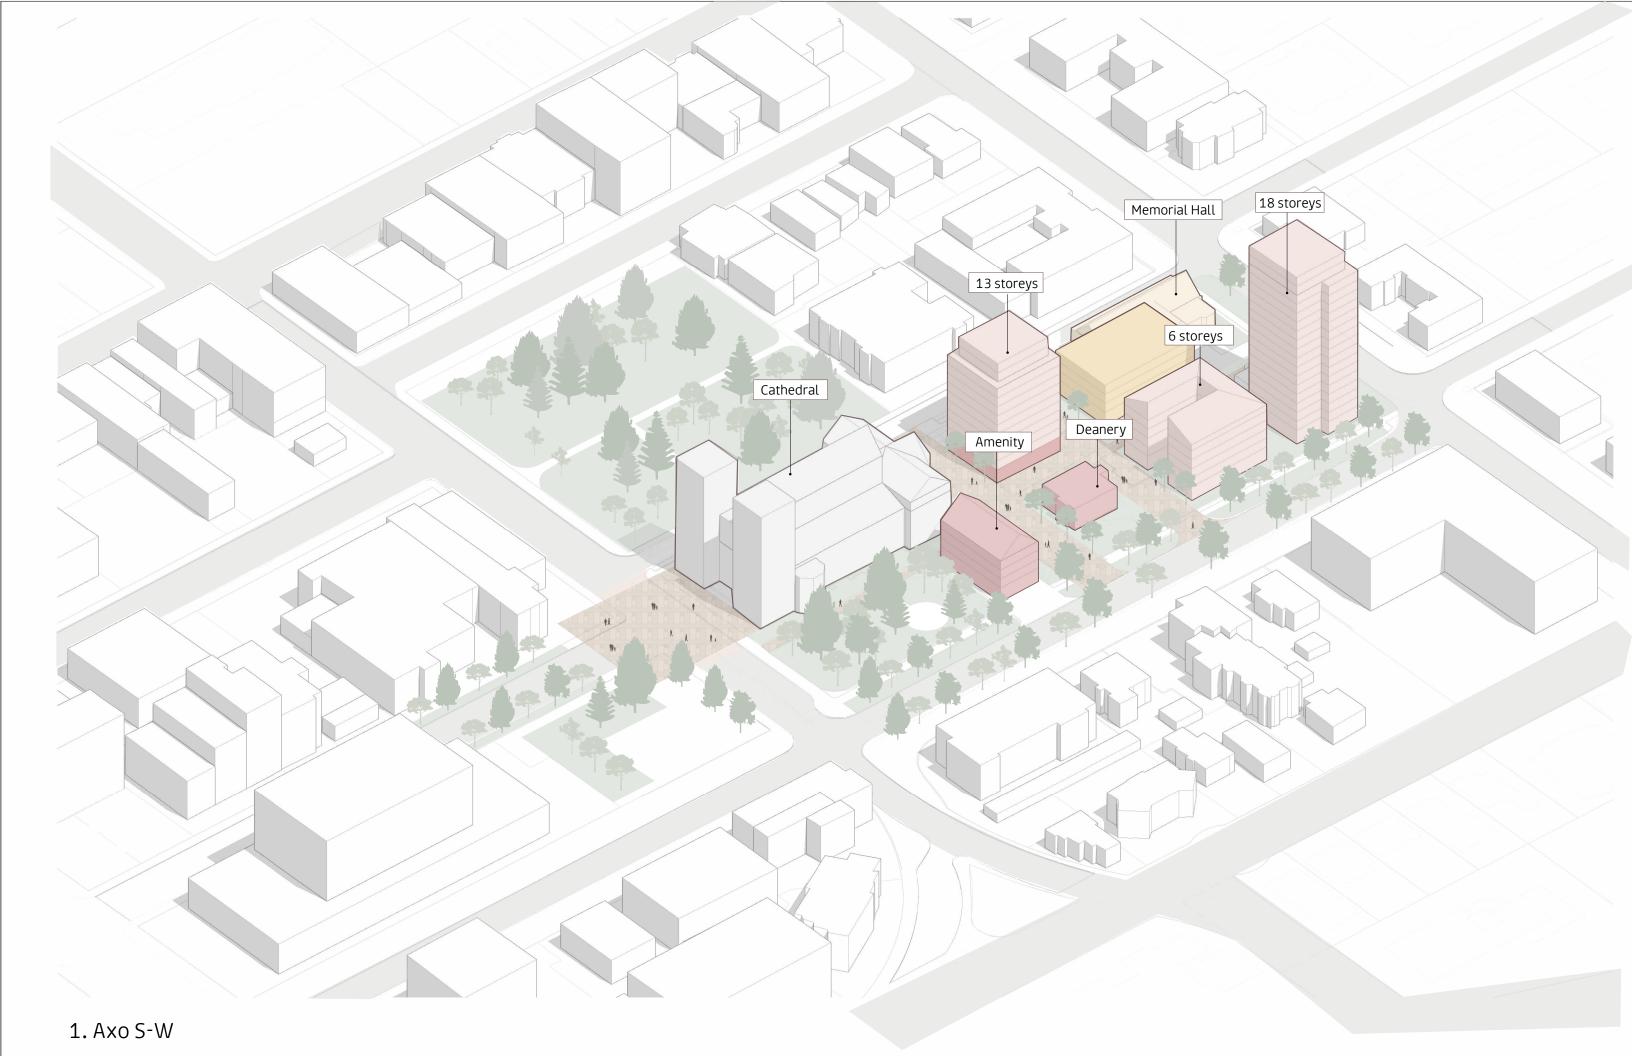

Property Site Plan Massing options
1:500

# Submission / Revision Issue Client Name: Christ Church Catherdal MP
Project Name:
Victoria Anglican Cathedral MP
Project Address: 930 Burdett Ave, Victoria, BC V8V 3G8

Sheet Name: GF - Property Site Diagram Massing