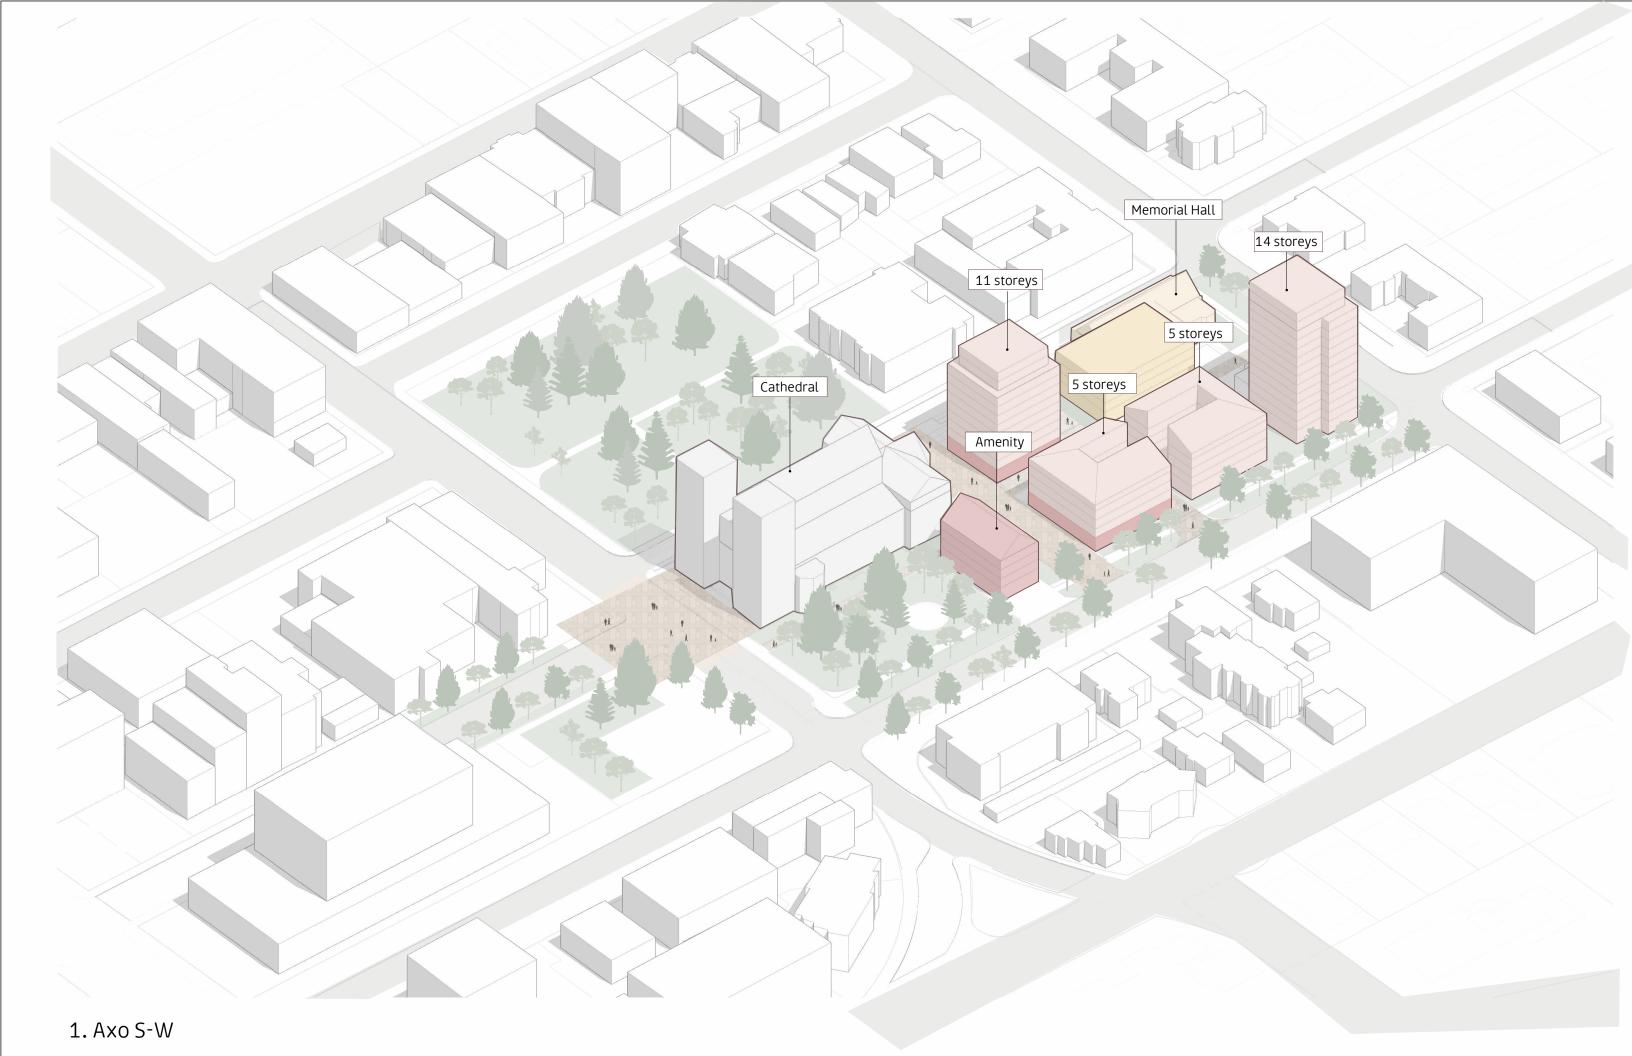

Property Site Plan Massing options
1:500

# Submission / Revision Issue Client Name: Christ Church Catherdal MP
Project Name:
Victoria Anglican Cathedral MP
Project Address: 930 Burdett Ave, Victoria, BC V8V 3G8

Sheet Name: GF - Property Site Diagram Massing