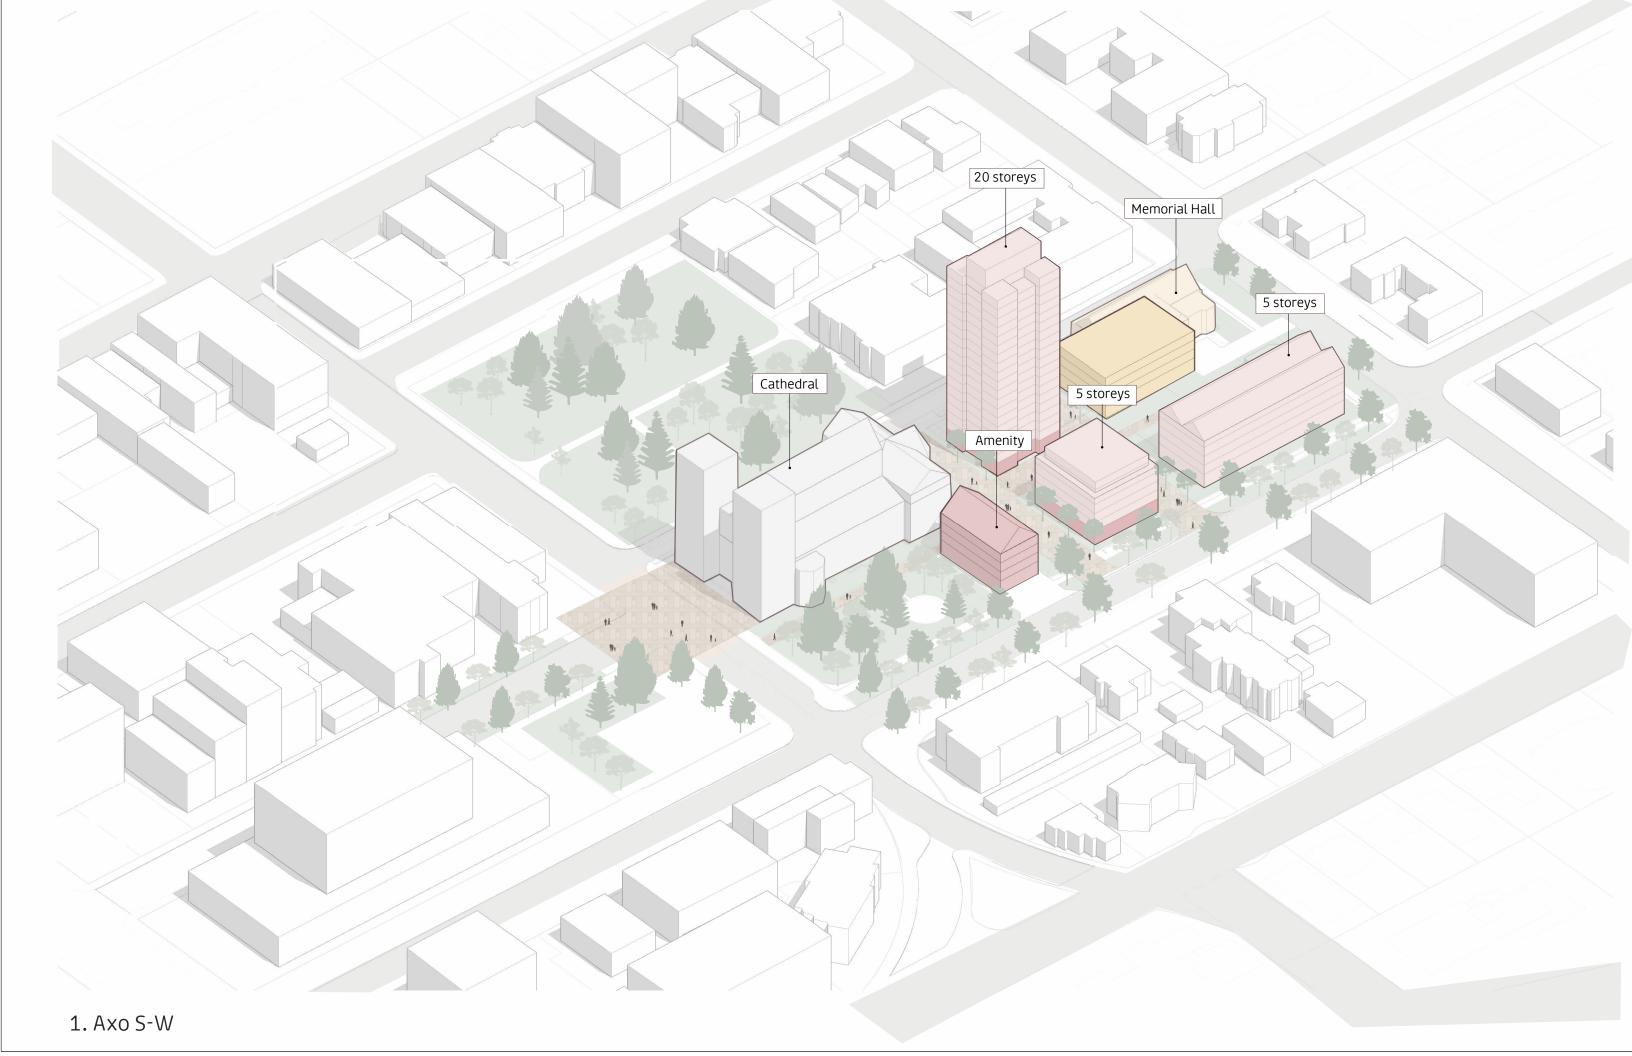

Property Site Plan Massing options
1:500

# Submission / Revision Issue Client Name: Christ Church Catherdal MP
Project Name:
Victoria Anglican Cathedral MP
Project Address: 930 Burdett Ave, Victoria, BC V8V 3G8

Sheet Name: GF - Property Site Diagram Massing