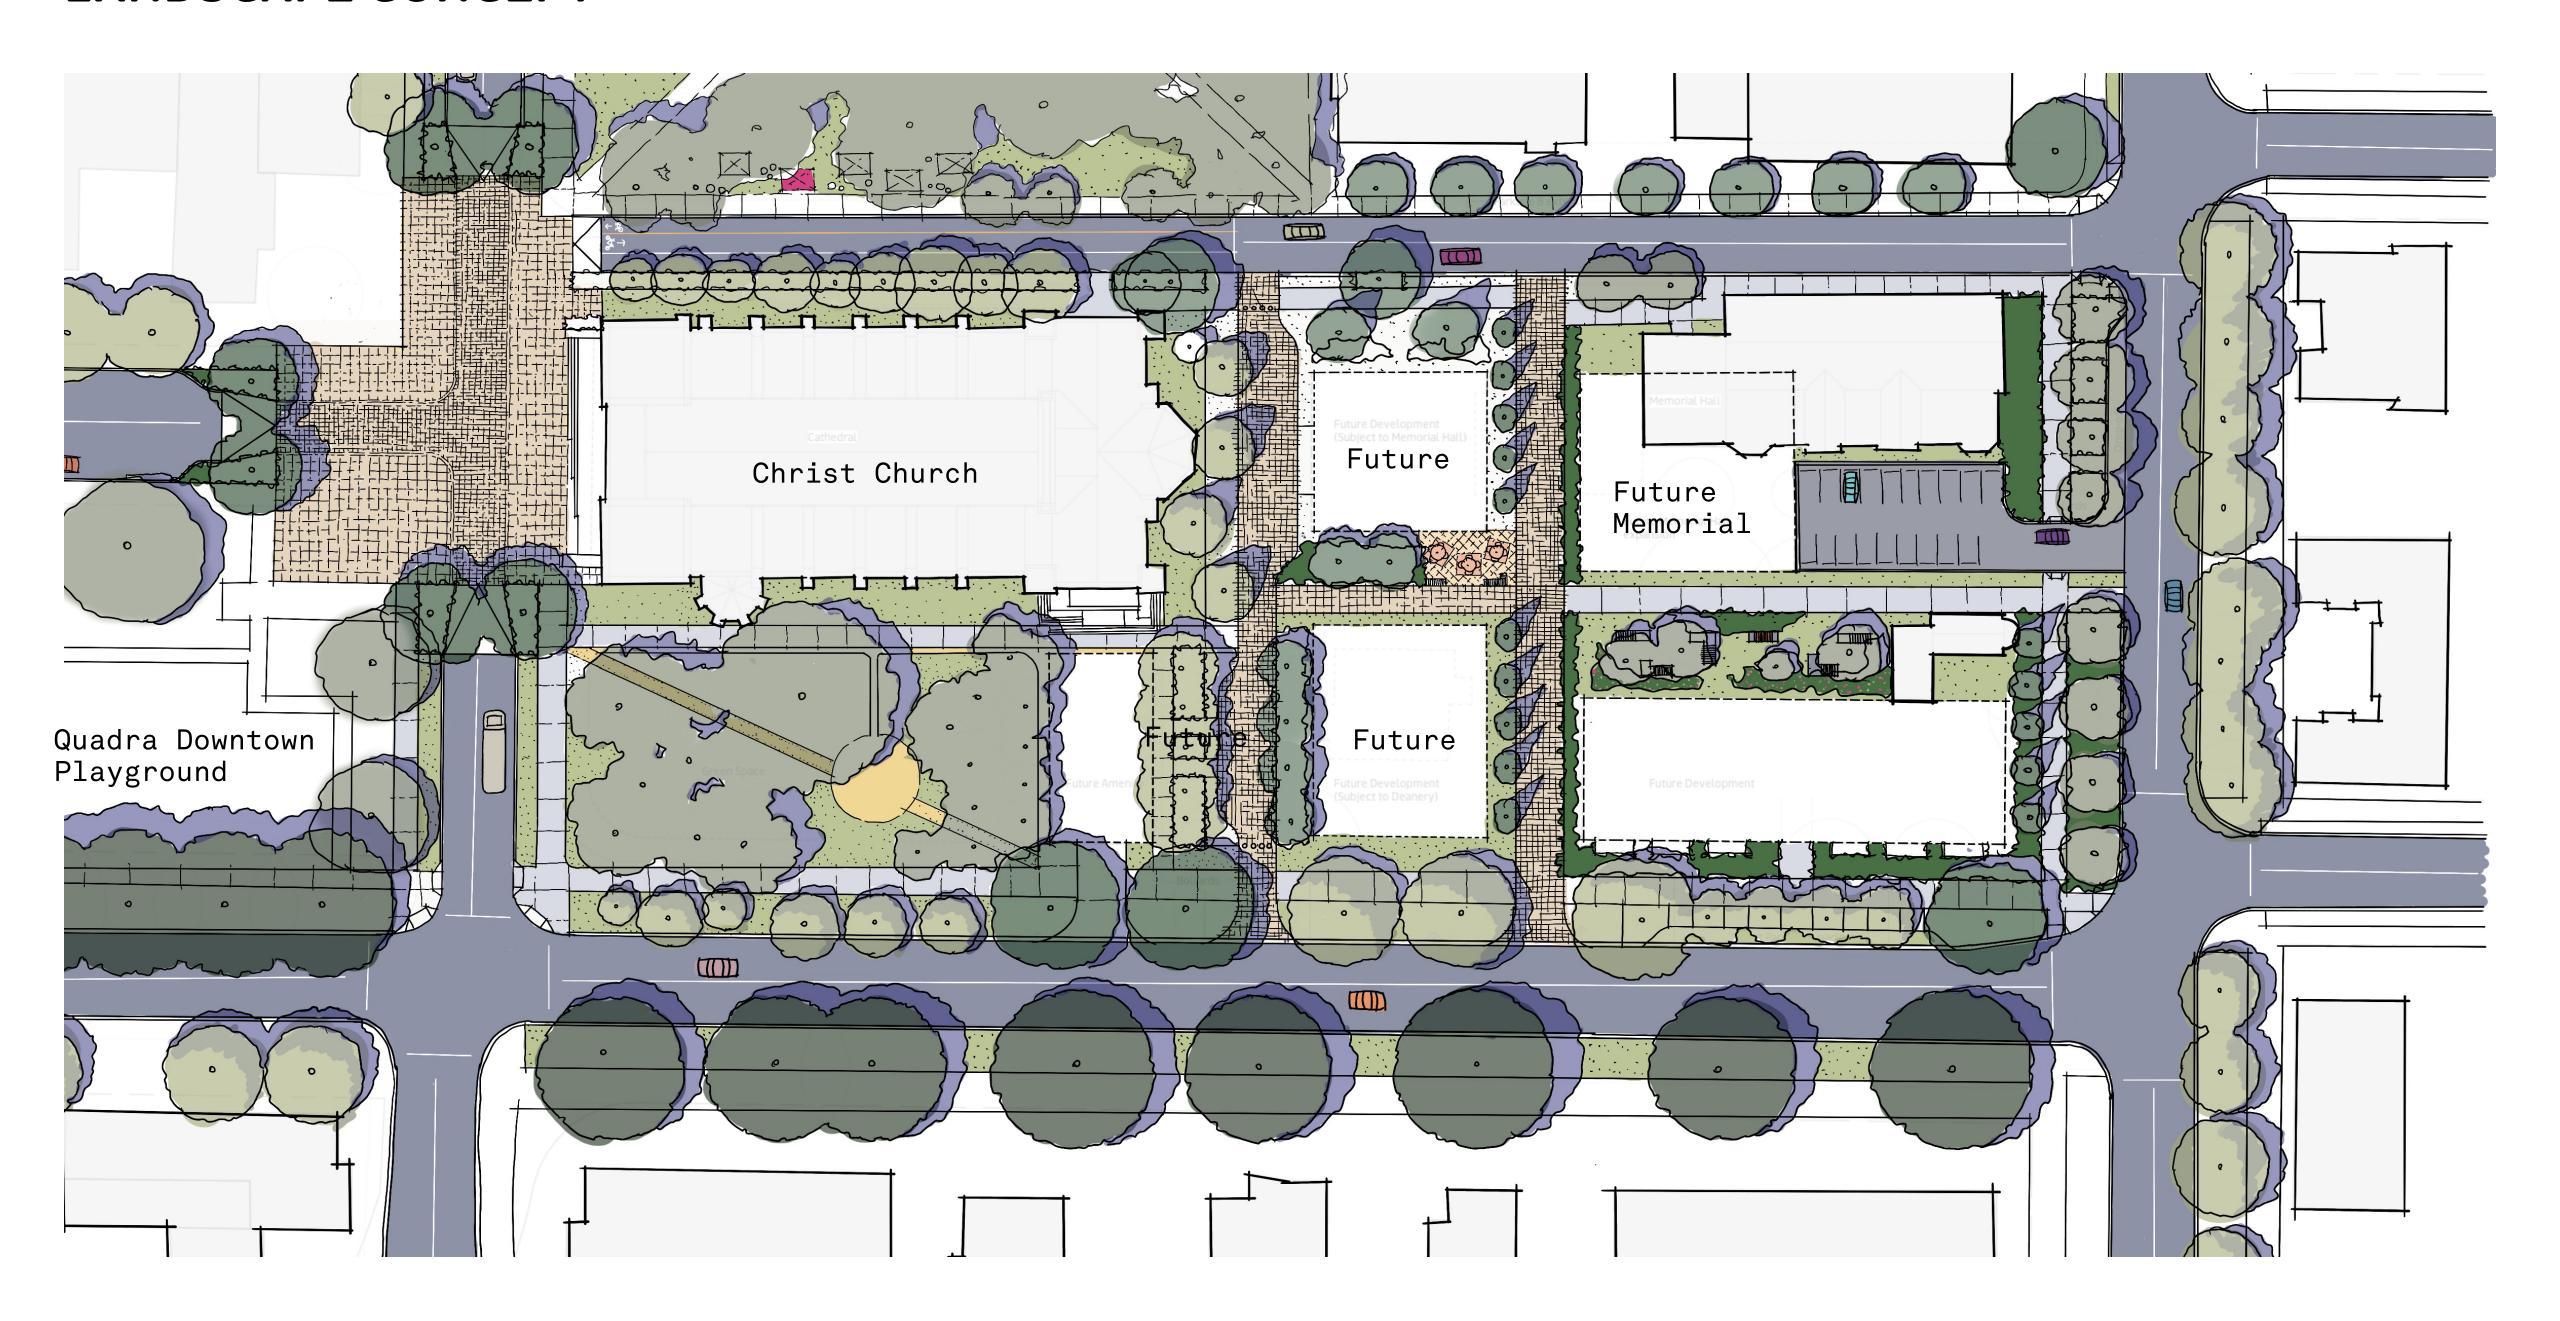

1551 Johnston St Vancouver BC Canada V6H 3R9

+1 (604) 282-4383 info@faulknerbrowns.com faulknerbrowns.com

© Copyright reserved. These drawings and the design contained therein at all times remain the exclusive property of FaulknerBrowns Architects Inc. Reuse, reproduction or publication by any method in whole or in part is prohibited without their written consent. Do not scale this drawing Do not derive dimensions from digital media



Property Site Plan Massing options
1:500

# Submission / Revision Issue Client Name: Christ Church Catherdal MP
Project Name:
Victoria Anglican Cathedral MP
Project Address: 930 Burdett Ave, Victoria, BC V8V 3G8

Sheet Name: GF - Property Site Diagram Massing

Project No: Date: Scale: Drawn:

3863-C 12/09/23 1:500 CU Checker









## LANDSCAPE CONCEPT



## **LANDSCAPE**