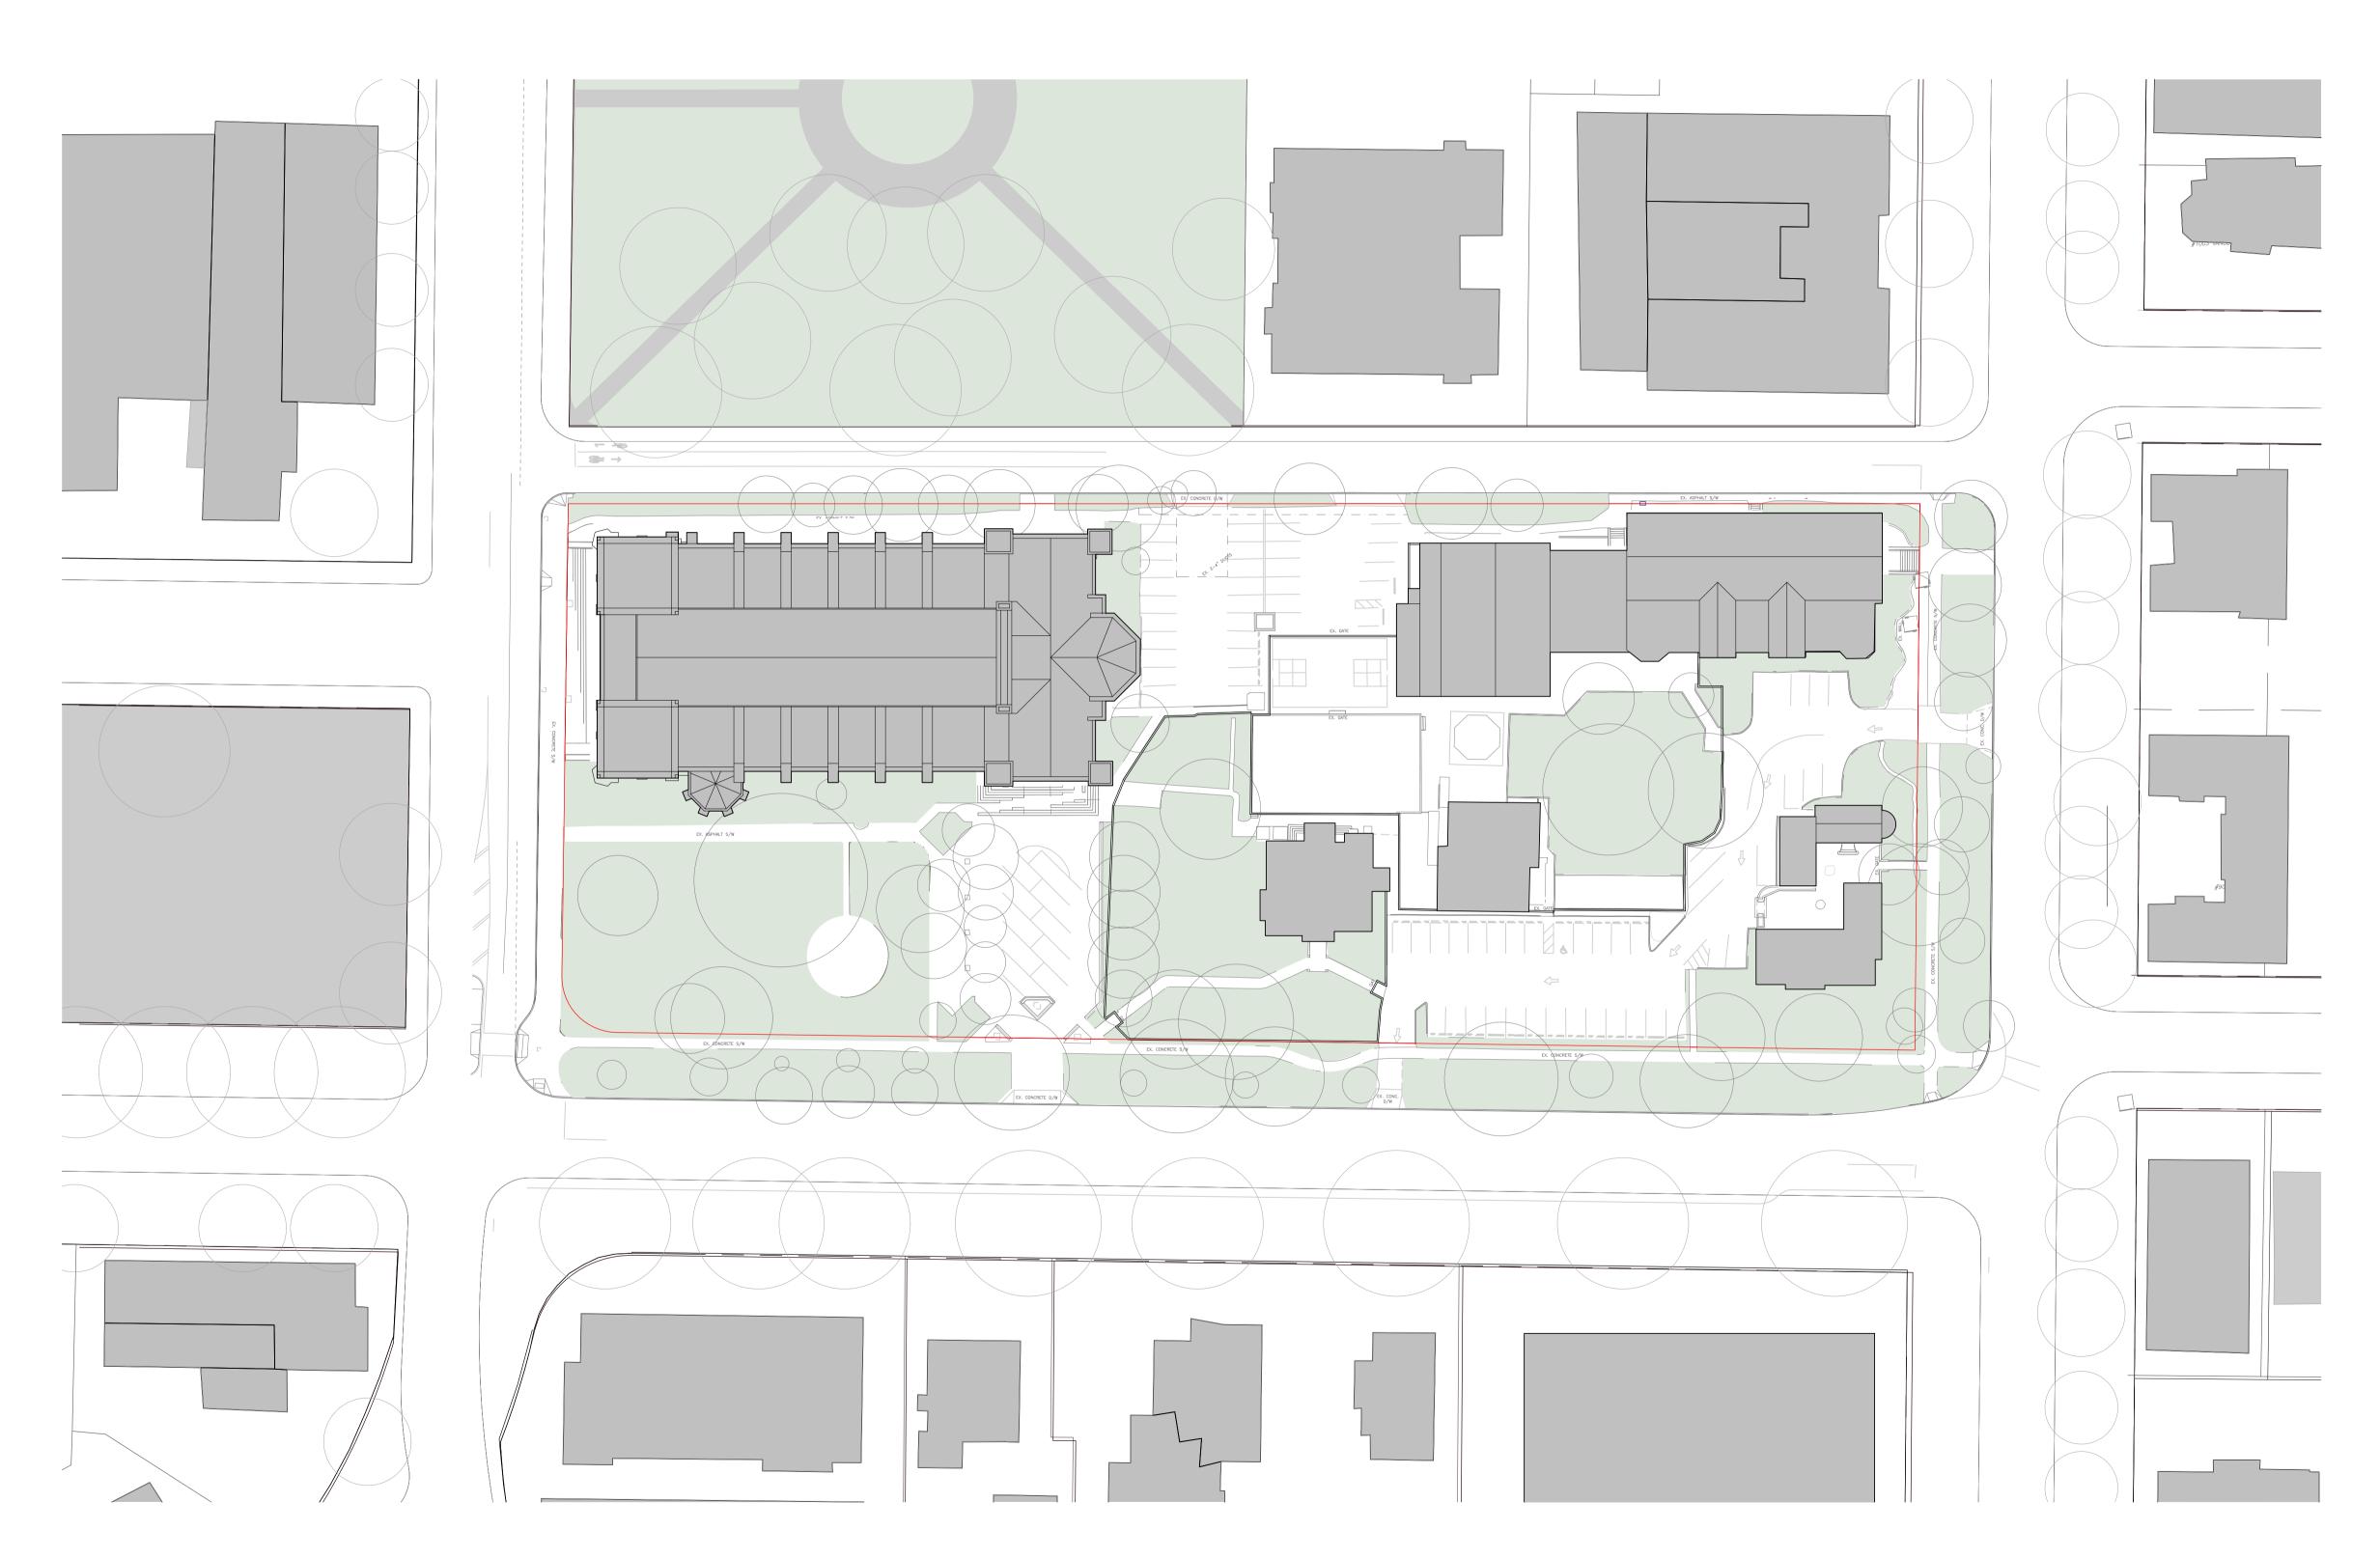

Property Site Plan - Existing
1:500

# Submission / Revision Issue Client Name:
Christ Church Catherdal MP
Project Name:
Victoria Anglican Cathedral MP
Project Address: Sheet No:

Project No: Date: Scale: Drawn: Checked: 3863-C 12/09/23 1:500 CU Checker