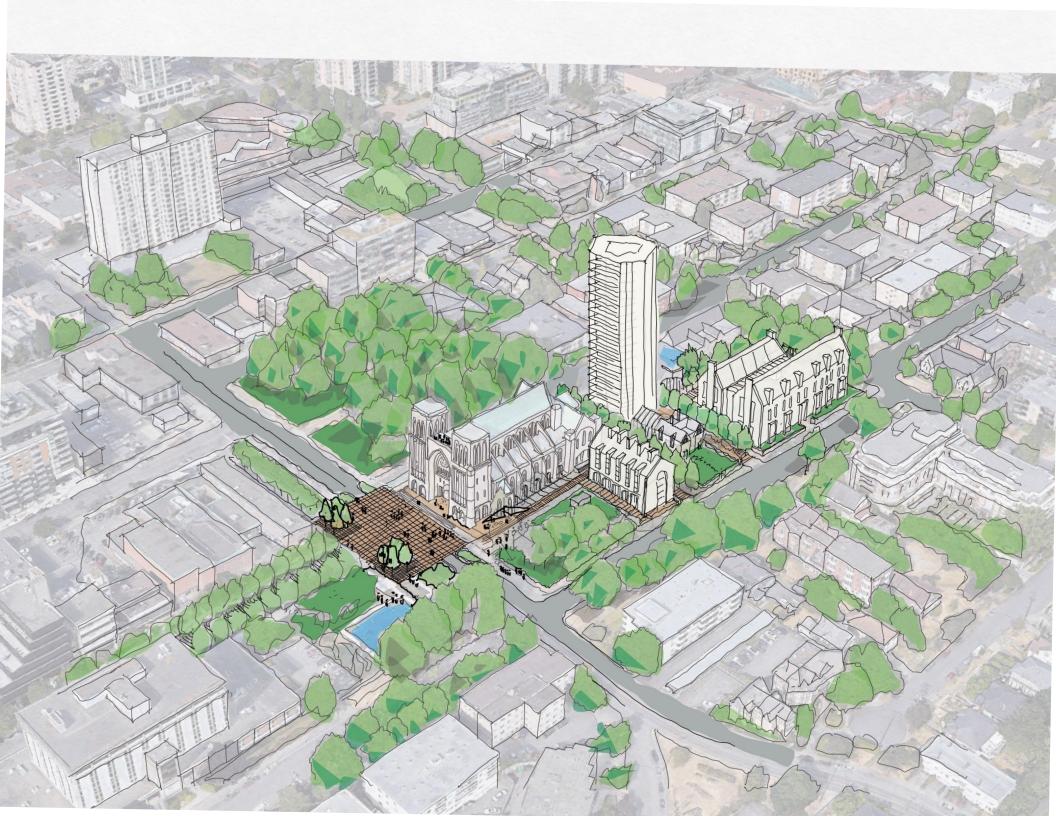

Property Site Plan Massing options
1:500

# Submission / Revision Issue Client Name: Christ Church Catherdal MP
Project Name:
Victoria Anglican Cathedral MP
Project Address: 930 Burdett Ave, Victoria, BC V8V 3G8

Sheet Name: GF - Property Site Diagram Massing

Project No: Date: Scale: Drawn:

3863-C 12/09/23 1:500 CU Checker