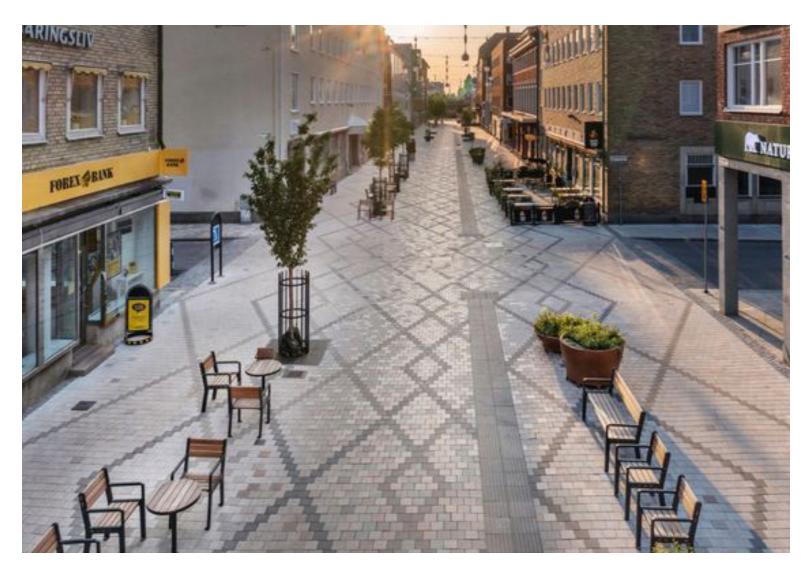

Canada V6H 3R9

+1 (604) 282-4383 info@faulknerbrowns.com faulknerbrowns.com

© Copyright reserved. These drawings and the design contained therein at all times remain the exclusive property of FaulknerBrowns Architects Inc. Reuse, reproduction or publication by any method in whole or in part is prohibited without their written consent. Do not scale this drawing Do not derive dimensions from digital media



Property Site Plan Massing options
1:500

# Submission / Revision Issue Client Name: Christ Church Catherdal MP
Project Name:
Victoria Anglican Cathedral MP
Project Address: 930 Burdett Ave, Victoria, BC V8V 3G8

Sheet Name: GF - Property Site Diagram Massing

Project No: Date: Scale: Drawn:

3863-C 12/09/23 1:500 CU Checker









## LANDSCAPE CONCEPT



## **LANDSCAPE**