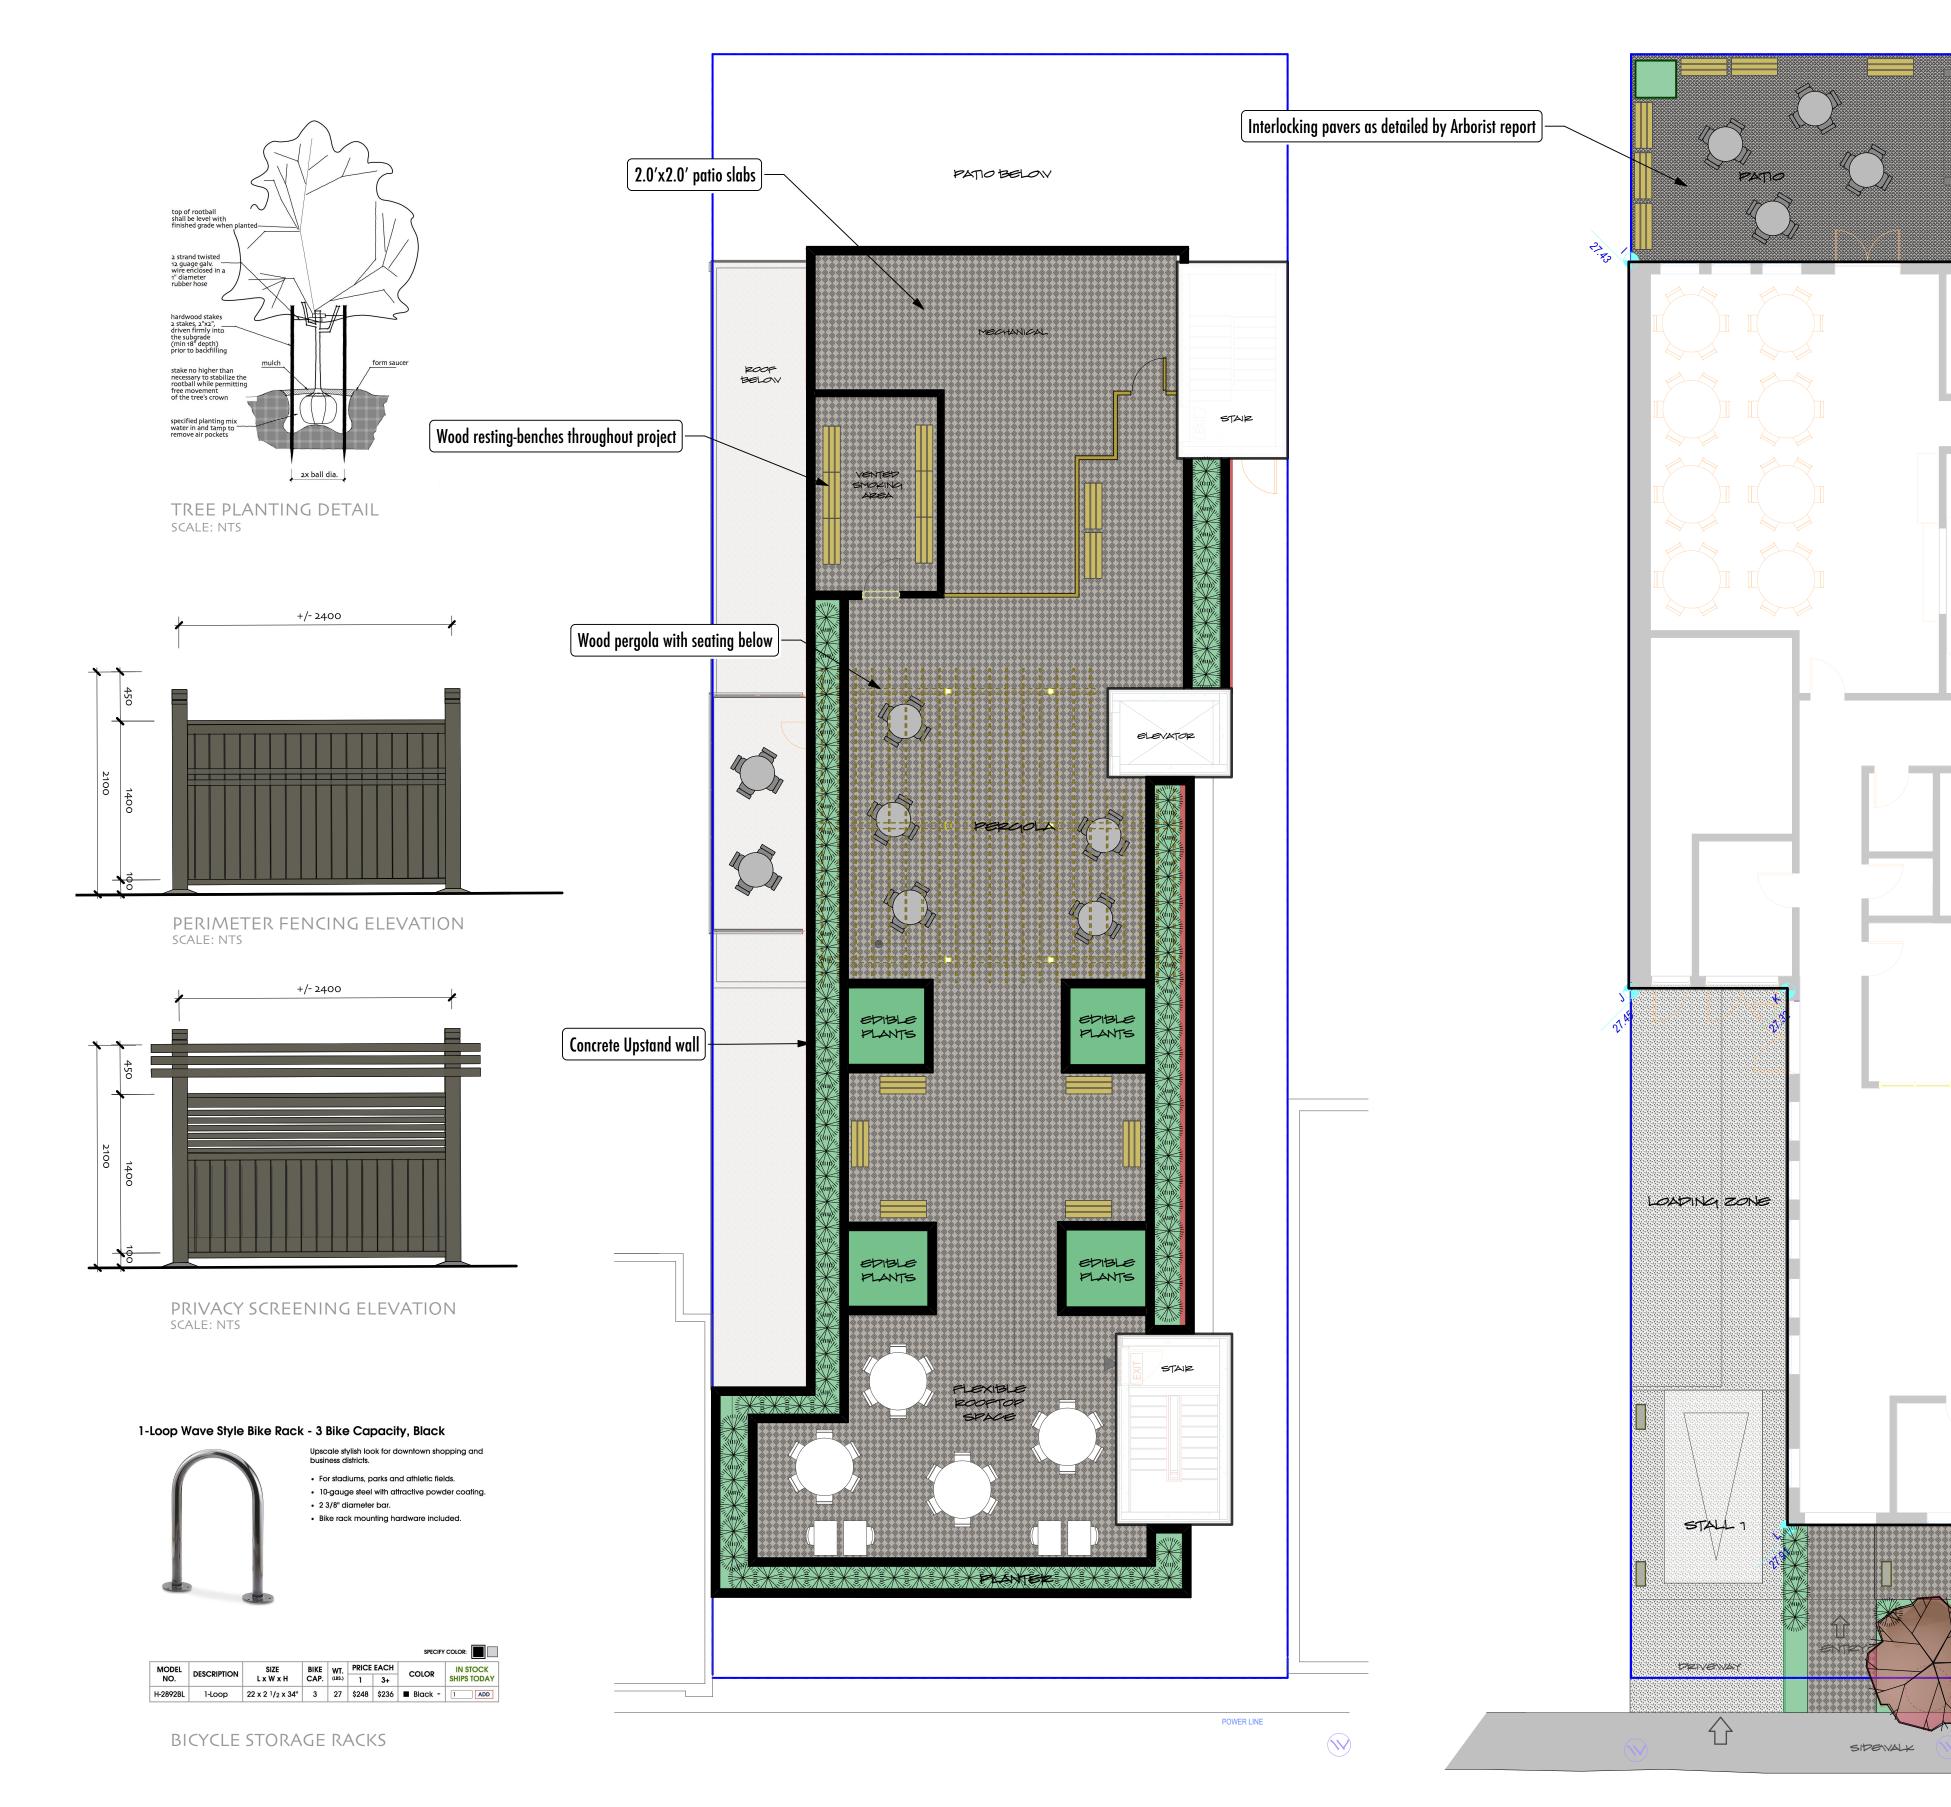

Fencing to be built as shown on plan; portions of fencing along sideyards to be built with trellis top where shown.

All existing trees located on plan are approximate. Size and dripline of trees are not shown, and should be verified by a surveyor and /or arbourist where necessary. General contractor and Landscape contractor are to make themselves familiar with The Project Arborist's Tree Management Plan (TMP) and Tree Protection Plan (TPP). Arbourist to install tree protection fencing for boulevard tree where necessary.

#2 Pot / Staked

#2 Pot / Staked

NORTH PARK ST

NORTH PARK ST

SKL.01
10.SEPTEMBER.2021
1:100
LATEST REVISION: 15.SEPTEMBER.2021

1048 NORTH PARK ST LANDSCAPE LAYOUT

River stone and planting highlight area

Unit pavers walkway for pathway

to bicycle parking area

River stone and planting highlight area

Proposed planting area before municipal sidewalk

Bicycle parking area #1

Bicycle parking area #2

MULTI-RESIDENTIAL DEVELOPMENT :: 1048 NORTH PARK STREET :: SKL.01 :: landscape layout