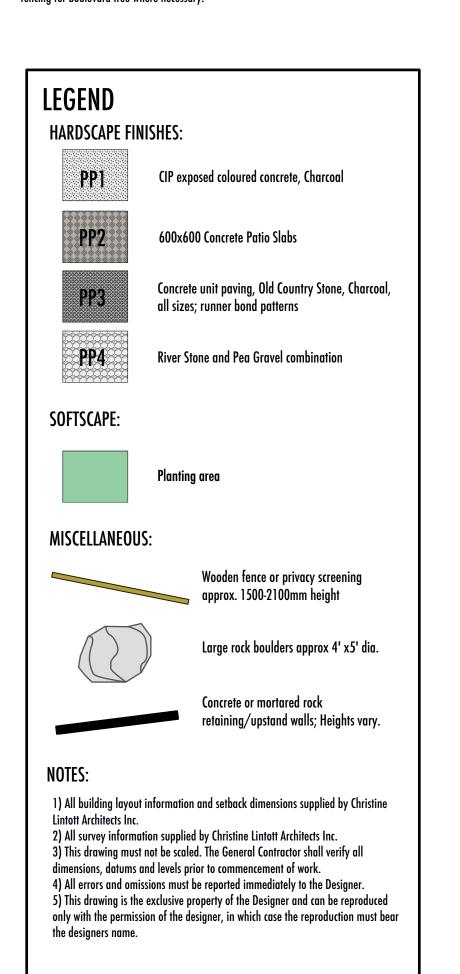

Perriwinkle

**Evergreen Clematis** 

Boston Ivy

NOTES:

Vinca minor

Clematis armandii

Parthenossissus Tricus. Veitchii

Plant material, installation and maintenance to conform to BCSLA/ BCLNA standard (current edition).

All growing medium to comply to BCLSA/ BCLNA standard designation "1P - Level-1 Well Groomed Areas".

Underground irrigation system to be installed. Irrigation materials and installation to conform, as a minimum, to BCSLA/ BCLNA Standard (current edition) and IIABC Standards. All irrigation piping under hardsurfaces to be sleeved.

Fencing to be built as shown on plan; portions of fencing along sideyards to be built with trellis top where shown.

All existing trees located on plan are approximate. Size and dripline of trees are not shown, and should be verified by a surveyor and /or arbourist where necessary. General contractor and Landscape contractor are to make themselves familiar with The Project Arborist's Tree Management Plan (TMP) and Tree Protection Plan (TPP). Arbourist to install tree protection fencing for boulevard tree where necessary.