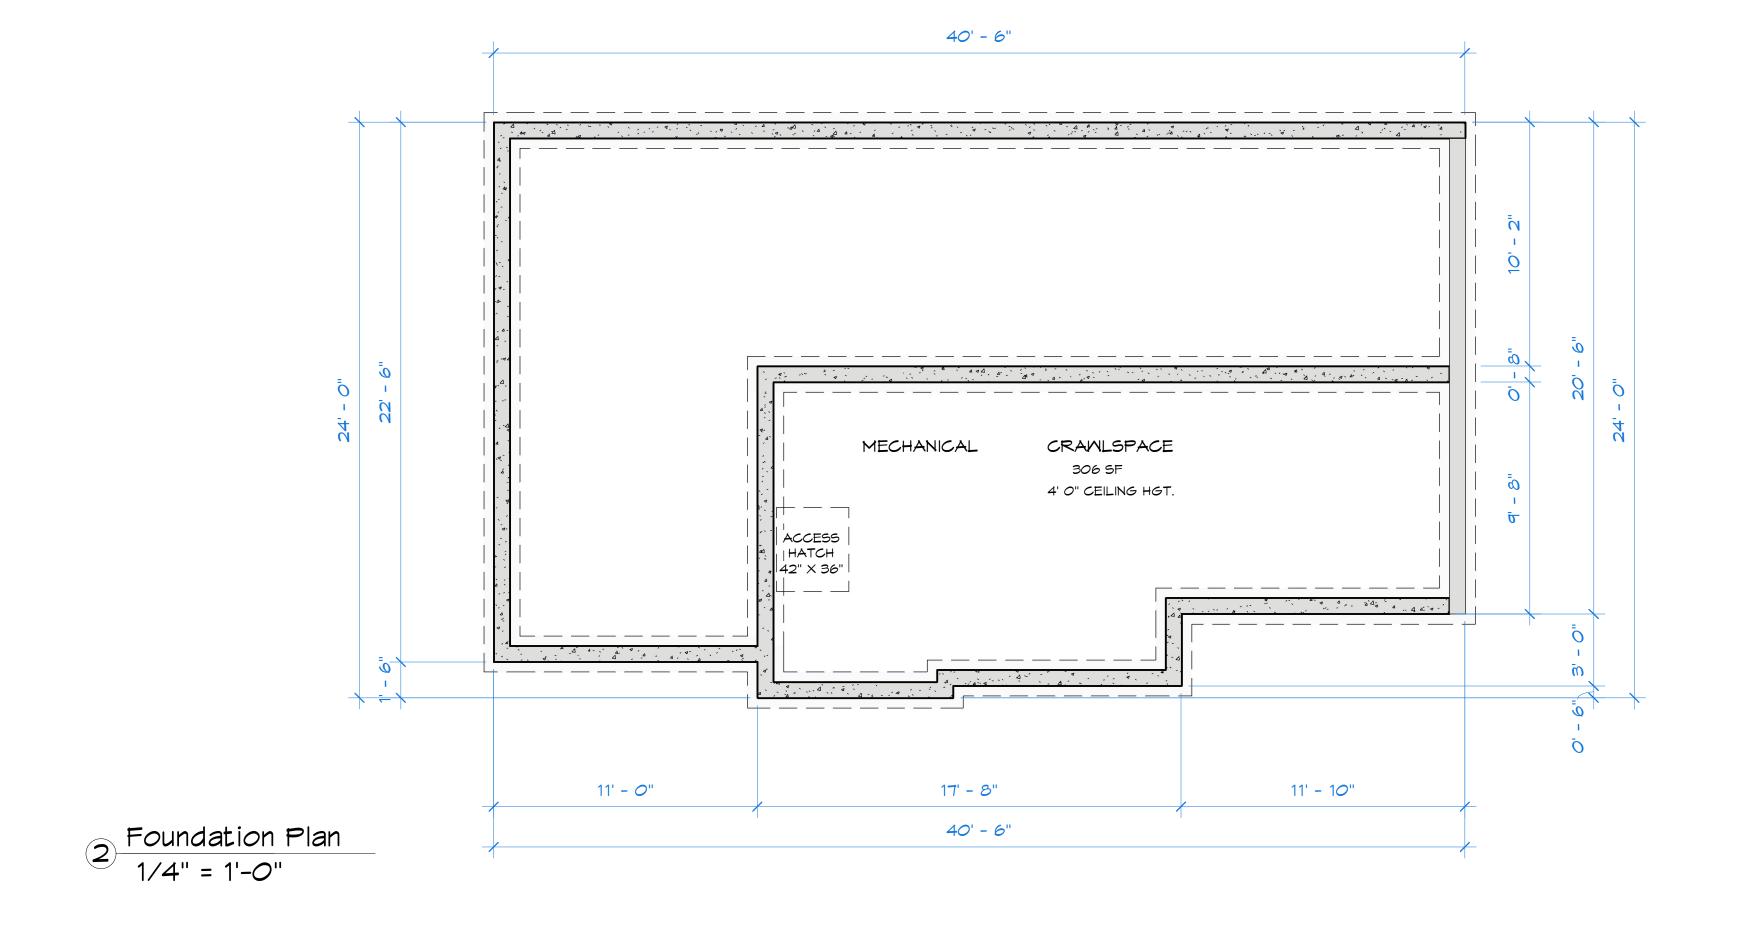

# ROOF AREAS:

MAIN ROOF: SF VERANDAH ROOFS: SF

TOTAL:

\* THIS IS FOR REFERENCE ONLY AND MUST BE CONFIRMED BY ROOFING CONTRACTOR

2921 Gosworth Rd. Victoria, BC

> 2960521 Holdings Ltd.

| DATE          | ISSUED FOR             |
|---------------|------------------------|
| Nov. 30, 2018 | Revisions: City Review |
| Oct. 15, 2018 | Rezoning Application   |
|               |                        |
|               |                        |
|               |                        |
|               |                        |

REZONE

LOT B - Foundation and Roof Plan

SHEET ISSUE DATE

NOV. 30, 2018

| A8             |      |
|----------------|------|
| CHECKED BY     | DE   |
| DRAMN BY       | MLA  |
| PROJECT NUMBER | 1817 |
|                |      |