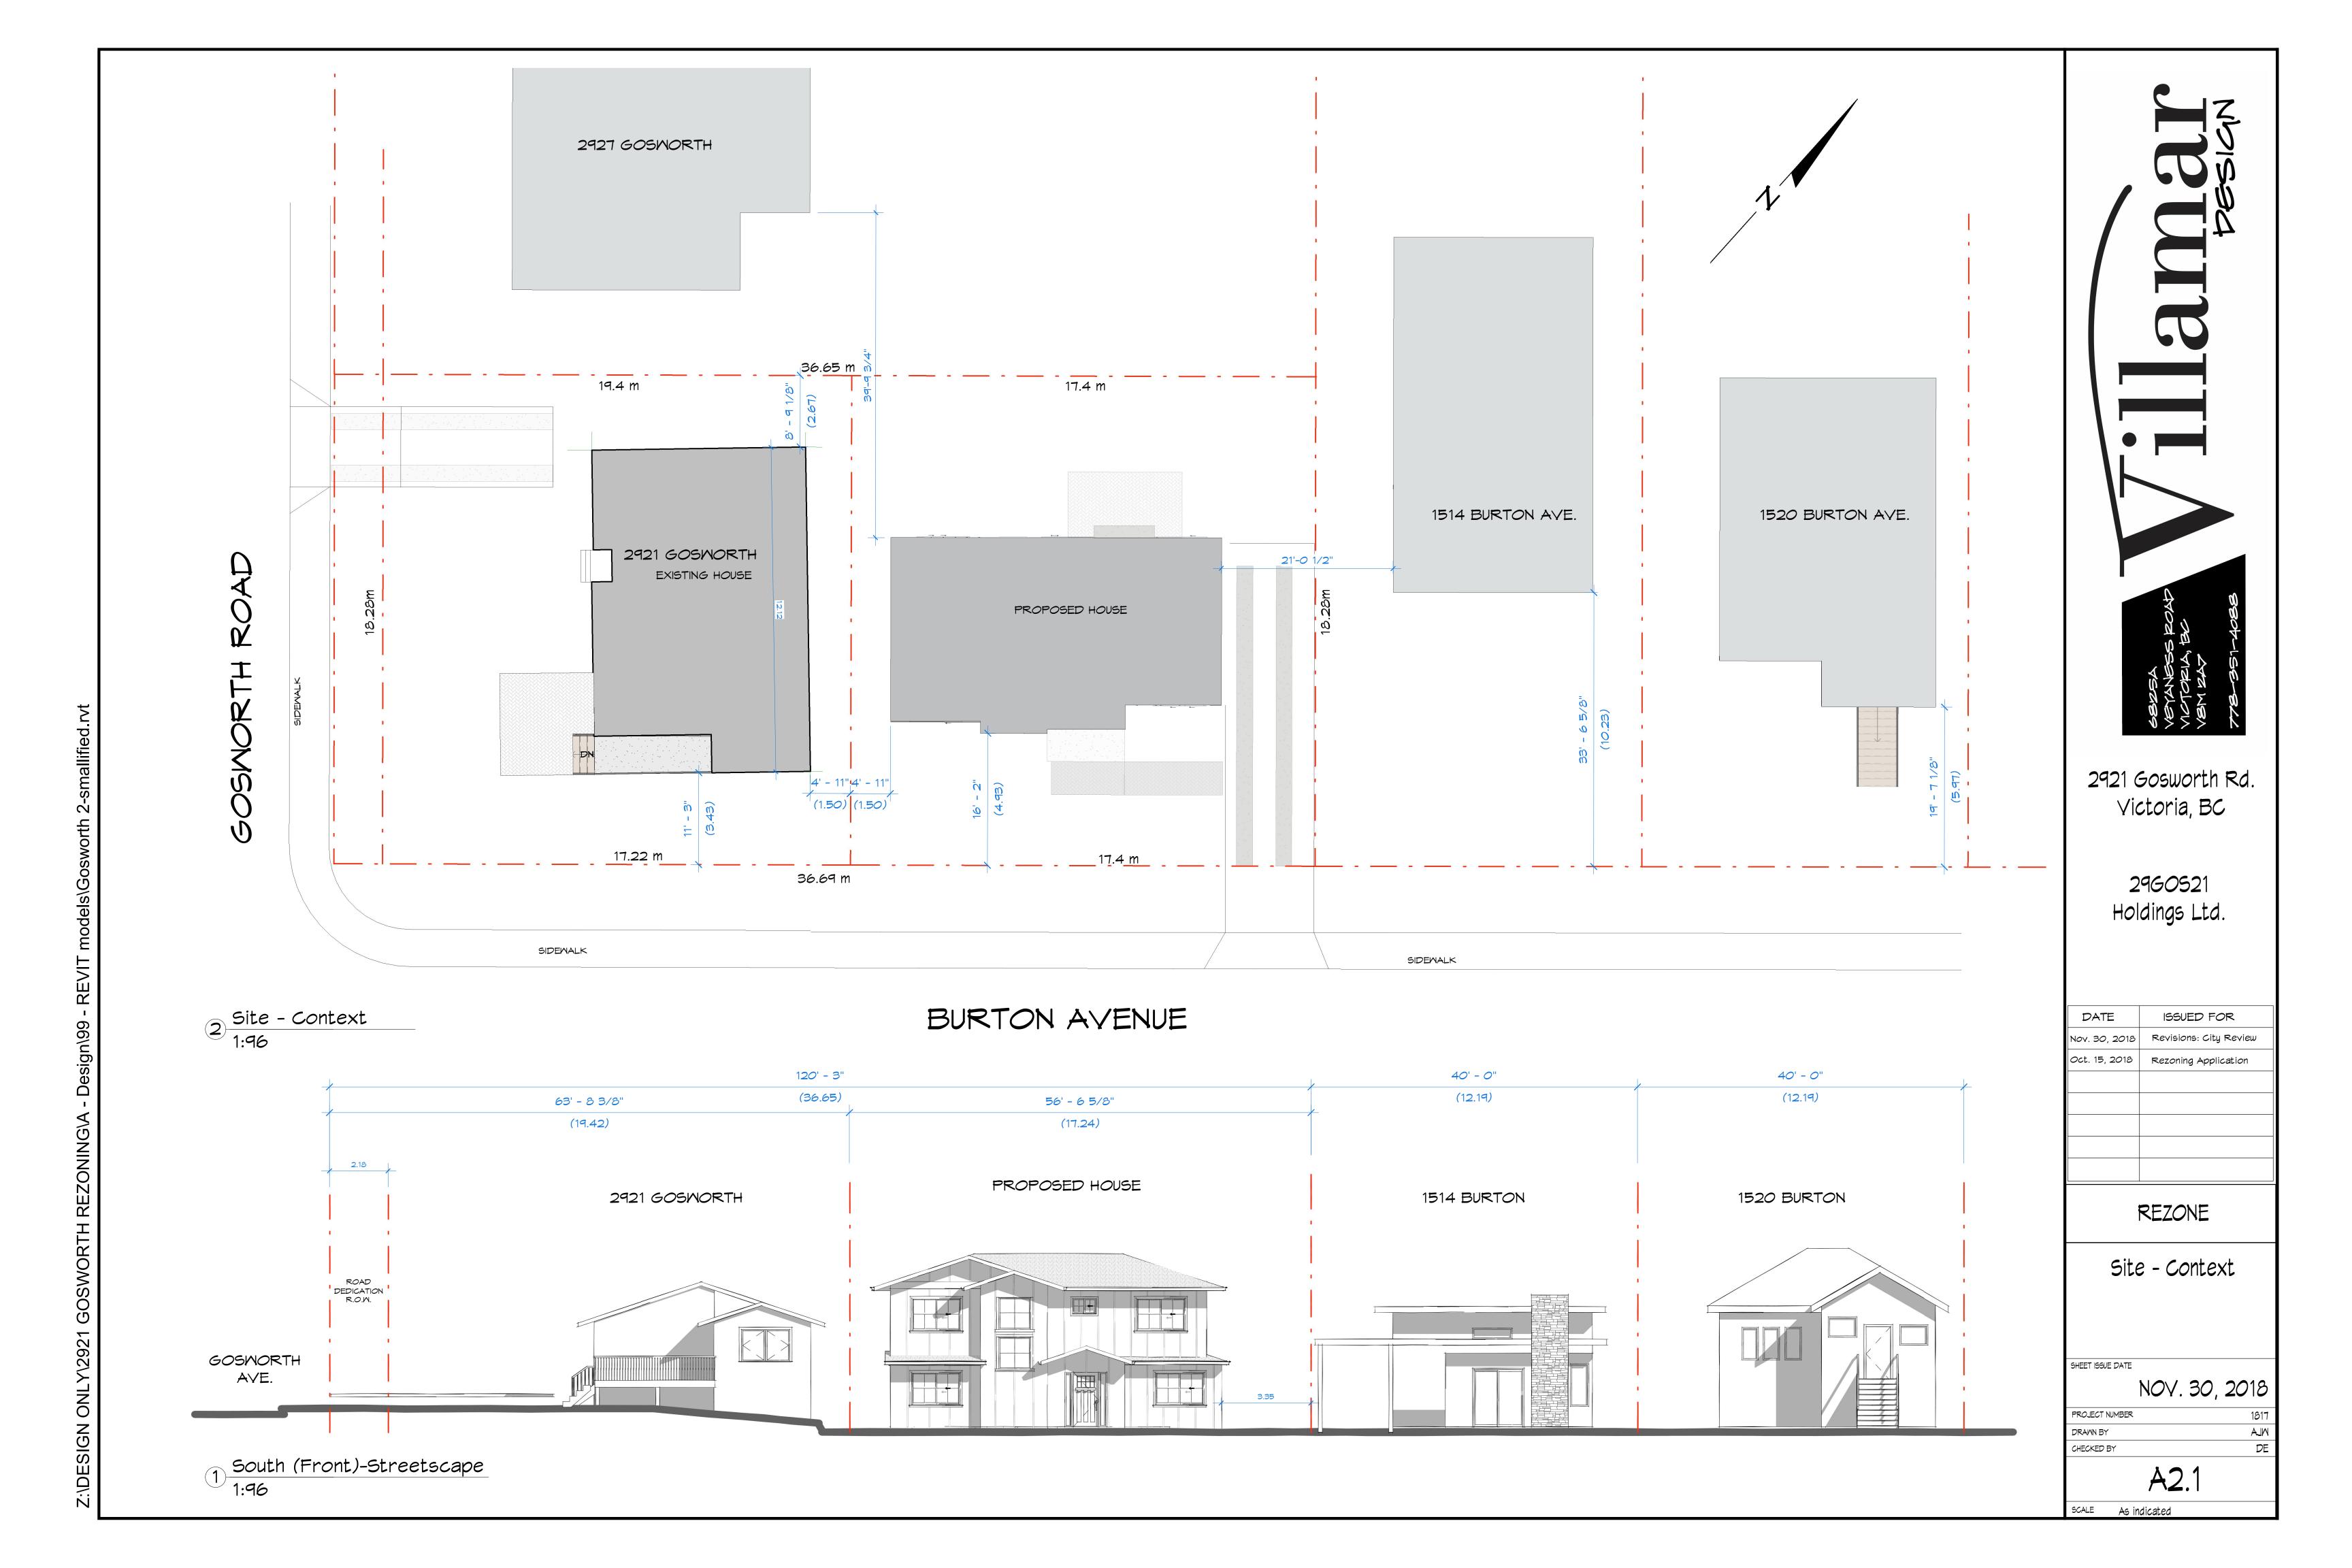

Property Owners: 2960521 Holdings Ltd.

2921 Gosworth Road, Victoria BC, V8T 3C8 Civic Address: Legal Description:

Amended lot 18, Block 7, Section 29-30, Victoria District, Plan 1222

Rezoning to R1-S2; Small Lot House Project Description:

670m² (7212 SF) Site Area: LOT A: 1 LOT B: 2 Storeys:

| PROJECT INFORMATION TABLE - PARENT LOT (A) |                              |                         |
|--------------------------------------------|------------------------------|-------------------------|
|                                            | PROPOSED/EXIST.              | ALLOMED                 |
| Zoning:                                    | R1-52                        |                         |
| Site Area:                                 | 314.8 M <sup>2</sup>         | MIN. 260 M <sup>2</sup> |
| Site Coverage:                             | 96.1 M <sup>2</sup> = 30.5 % | 40 %                    |
| Total Floor Area:                          | 91.7 M <sup>2</sup>          | 190 M²                  |
| Floor Space Ratio:                         | 0.29                         | 0.6                     |
| Height of building (M):                    | 4.7 M                        | 7.5 M                   |
| Number of storeys:                         | 1                            | 2                       |
| <u>SETBACKS</u>                            |                              |                         |
| Front Yard:                                | 3.38 M                       | 6.0 M                   |
| Rear Yard:                                 | 2.67 M                       | 6.0 M                   |
| Side - East:                               | 1.5 M                        | 1.5 M                   |
| Side - West:                               | 7.54 M                       | 2.4 M                   |
| Open Site Space (%):                       | 62.5 %                       |                         |
| Parking Stalls on site:                    | 1                            | MIN. 1                  |

VARIANCE SOUGHT: Side Yard Setback: 0.9 m (Habitable Room)

|                         | PROPOSED                     | ALLOWED                 |
|-------------------------|------------------------------|-------------------------|
| zoning:                 | R1-52                        |                         |
| Site Area:              | 315 M <sup>2</sup>           | MIN. 260 M <sup>2</sup> |
| Site Coverage:          | 84.4 M <sup>2</sup> = 26.8 % | 40 %                    |
| Total Floor Area:       | 144.6 M²                     | 190 M <sup>2</sup>      |
| Floor Space Ratio:      | 0.46                         | 0.60                    |
| Height of building (M): | 6.18 M                       | 7.5 M                   |
| Number of storeys:      | 2                            | 2                       |
| <u>SETBACKS</u>         |                              |                         |
| Front Yard:             | 4.9 M                        | 6.0 M                   |
| Rear Yard:              | 6.0 M                        | 6.0 M                   |
| Side - East             | 3.39 M                       | 1.5 M                   |
| Side - West             | 1.50 M                       | 1.5 M                   |
| Open Site Space (%):    | 60.0 %                       |                         |
| Parking Stalls on site: | 1                            | MIN. 1                  |