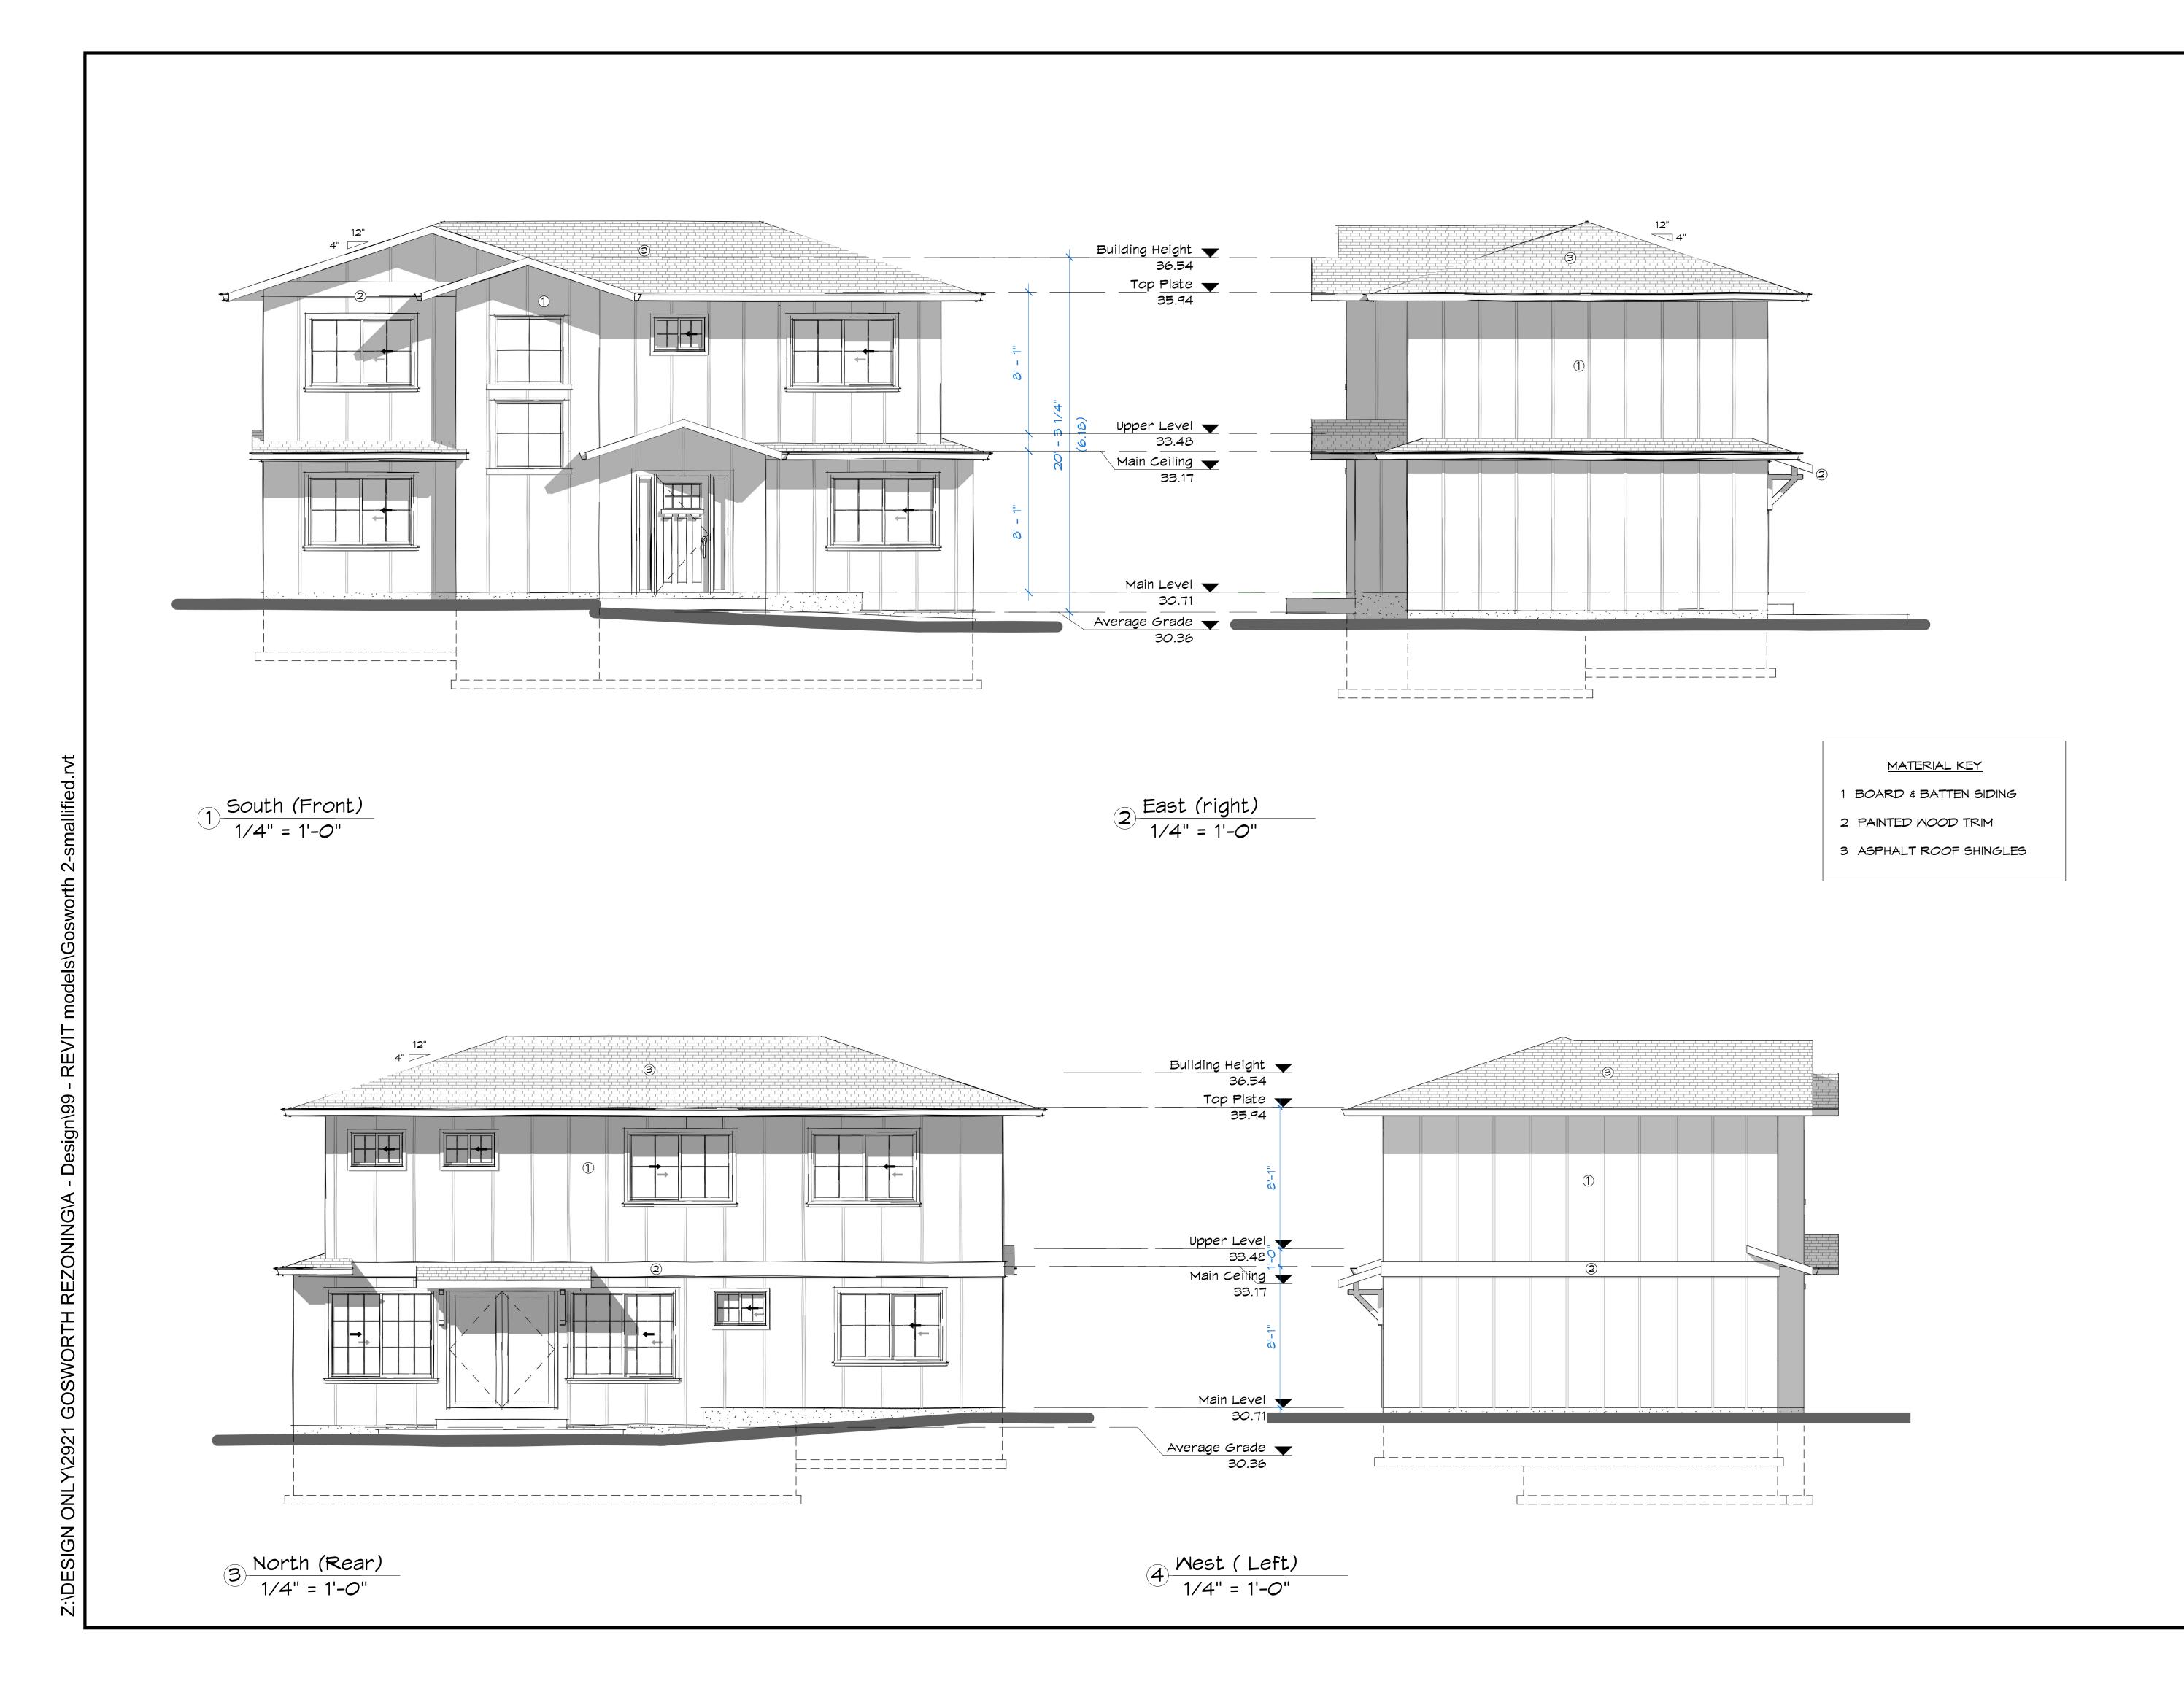

VARIANCE SOUGHT: Side Yard Setback: 0.9 m (Habitable Room)

|                         | PROPOSED                     | ALLOWED                 |
|-------------------------|------------------------------|-------------------------|
| zoning:                 | R1-52                        |                         |
| Site Area:              | 315 M <sup>2</sup>           | MIN. 260 M <sup>2</sup> |
| Site Coverage:          | 84.4 M <sup>2</sup> = 26.8 % | 40 %                    |
| Total Floor Area:       | 144.6 M²                     | 190 M <sup>2</sup>      |
| Floor Space Ratio:      | 0.46                         | 0.60                    |
| Height of building (M): | 6.18 M                       | 7.5 M                   |
| Number of storeys:      | 2                            | 2                       |
| <u>SETBACKS</u>         |                              |                         |
| Front Yard:             | 4.9 M                        | 6.0 M                   |
| Rear Yard:              | 6.0 M                        | 6.0 M                   |
| Side - East             | 3.39 M                       | 1.5 M                   |
| Side - West             | 1.50 M                       | 1.5 M                   |
| Open Site Space (%):    | 60.0 %                       |                         |
| Parking Stalls on site: | 1                            | MIN. 1                  |