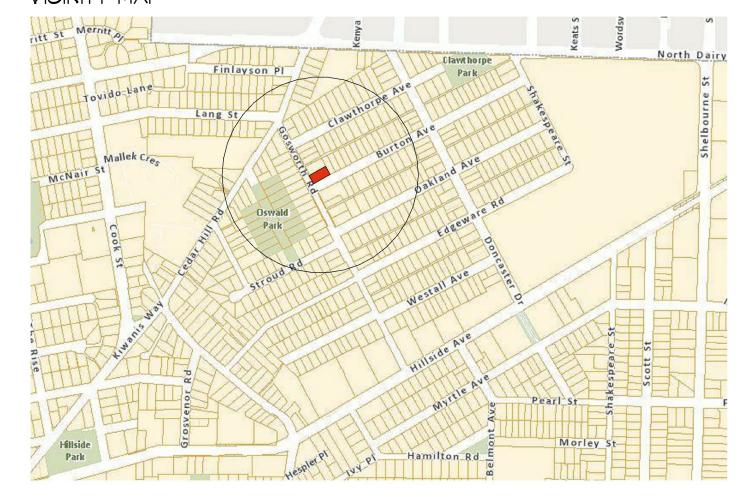

# VICINITY MAP

Property Owners: 2960521 Holdings Ltd.

2921 Gosworth Road, Victoria BC, V8T 3C8 Civic Address: Legal Description:

Amended lot 18, Block 7, Section 29-30, Victoria District, Plan 1222

Rezoning to R1-S2; Small Lot House Project Description: