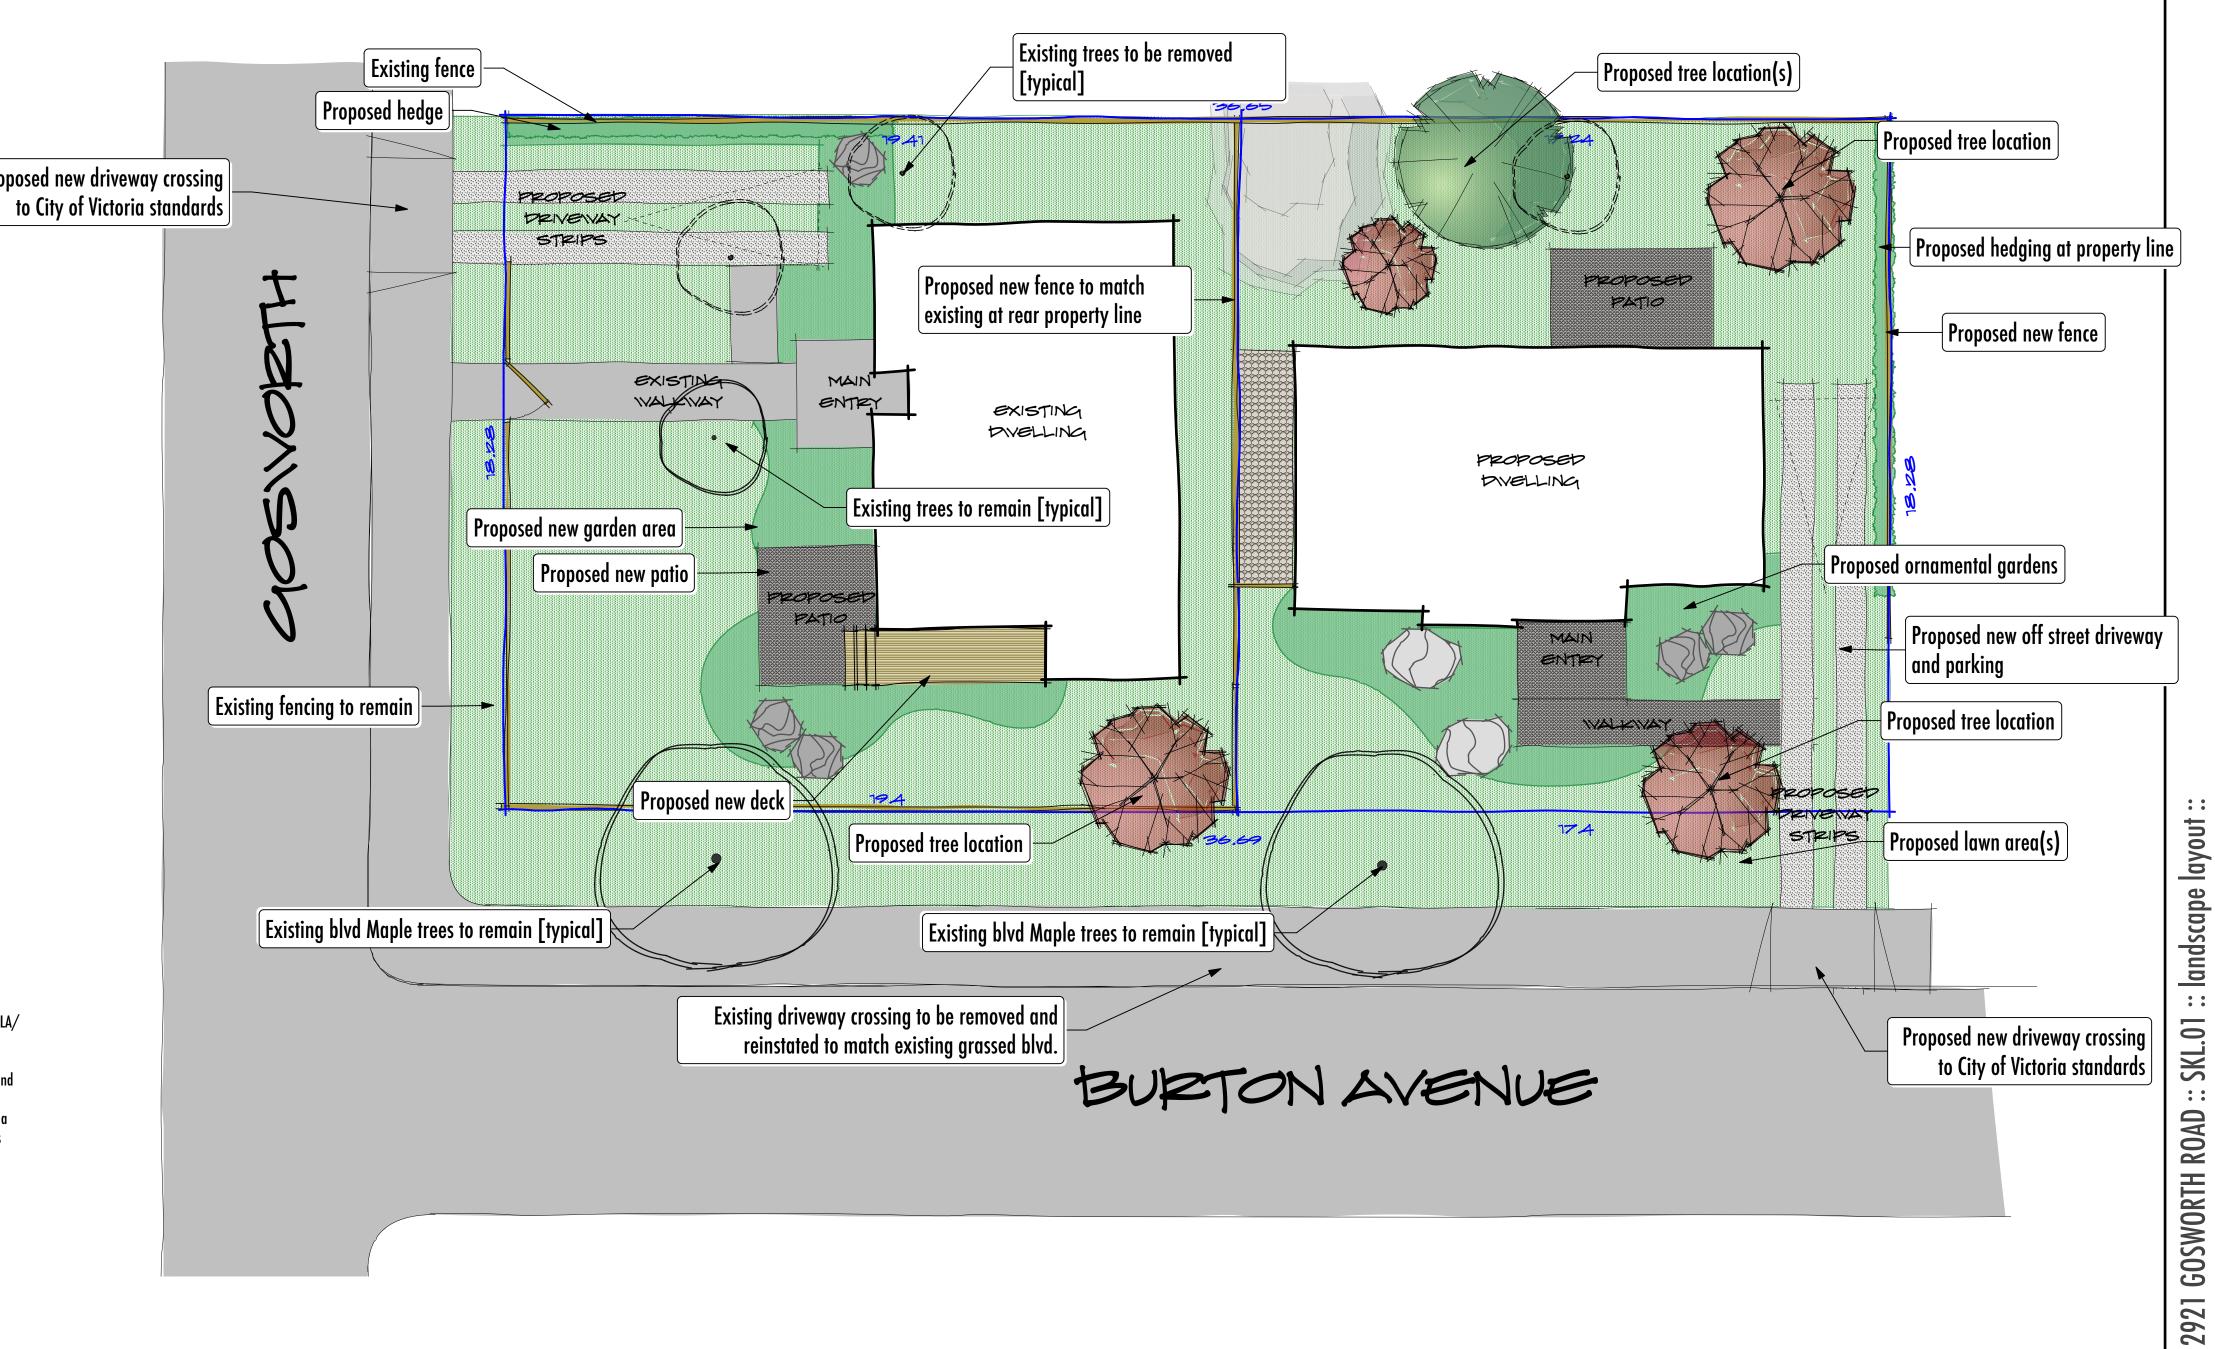

Property Owners: 2960521 Holdings Ltd.

2921 Gosworth Road, Victoria BC, V8T 3C8 Civic Address: Legal Description:

Amended lot 18, Block 7, Section 29-30, Victoria District, Plan 1222

Rezoning to R1-S2; Small Lot House Project Description:

670m² (7212 SF) Site Area: LOT A: 1 LOT B: 2 Storeys:

| PROJECT INFORMATION TABLE - PARENT LOT (A) |                              |                         |
|--------------------------------------------|------------------------------|-------------------------|
|                                            | PROPOSED/EXIST.              | ALLOMED                 |
| Zoning:                                    | R1-52                        |                         |
| Site Area:                                 | 314.8 M <sup>2</sup>         | MIN. 260 M <sup>2</sup> |
| Site Coverage:                             | 96.1 M <sup>2</sup> = 30.5 % | 40 %                    |
| Total Floor Area:                          | 91.7 M <sup>2</sup>          | 190 M²                  |
| Floor Space Ratio:                         | 0.29                         | 0.6                     |
| Height of building (M):                    | 4.7 M                        | 7.5 M                   |
| Number of storeys:                         | 1                            | 2                       |
| <u>SETBACKS</u>                            |                              |                         |
| Front Yard:                                | 3.38 M                       | 6.0 M                   |
| Rear Yard:                                 | 2.67 M                       | 6.0 M                   |
| Side - East:                               | 1.5 M                        | 1.5 M                   |
| Side - West:                               | 7.54 M                       | 2.4 M                   |
| Open Site Space (%):                       | 62.5 %                       |                         |
| Parking Stalls on site:                    | 1                            | MIN. 1                  |

VARIANCE SOUGHT: Side Yard Setback: 0.9 m (Habitable Room)

|                         | PROPOSED                     | ALLOWED                 |
|-------------------------|------------------------------|-------------------------|
| zoning:                 | R1-52                        |                         |
| Site Area:              | 315 M <sup>2</sup>           | MIN. 260 M <sup>2</sup> |
| Site Coverage:          | 84.4 M <sup>2</sup> = 26.8 % | 40 %                    |
| Total Floor Area:       | 144.6 M²                     | 190 M <sup>2</sup>      |
| Floor Space Ratio:      | 0.46                         | 0.60                    |
| Height of building (M): | 6.18 M                       | 7.5 M                   |
| Number of storeys:      | 2                            | 2                       |
| <u>SETBACKS</u>         |                              |                         |
| Front Yard:             | 4.9 M                        | 6.0 M                   |
| Rear Yard:              | 6.0 M                        | 6.0 M                   |
| Side - East             | 3.39 M                       | 1.5 M                   |
| Side - West             | 1.50 M                       | 1.5 M                   |
| Open Site Space (%):    | 60.0 %                       |                         |
| Parking Stalls on site: | 1                            | MIN. 1                  |

### GRADE POINTS

GRADE POINT A: 30.9
GRADE POINT B: 29.7
GRADE POINT C: 29.7
GRADE POINT D: 30.5
GRADE POINT E: 30.5
GRADE POINT F: 30.7
GRADE POINT G: 30.7
GRADE POINT H: 30.7

### PROPOSED AVERAGE GRADE

|                                                                                         |                                                                                                                                                                              |                                                                                              | ~                                                                                          |
|-----------------------------------------------------------------------------------------|------------------------------------------------------------------------------------------------------------------------------------------------------------------------------|----------------------------------------------------------------------------------------------|--------------------------------------------------------------------------------------------|
| GRADE POINTS                                                                            | AVERAGE OF POINTS                                                                                                                                                            | DIST. BETWEEN                                                                                | TOTALS                                                                                     |
| POINTS A-B POINTS B-C POINTS C-D POINTS D-E POINTS E-F POINTS F-G POINTS G-H POINTS H-A | ((30.9 + 29.7) /2)<br>((29.7 + 29.7) /2)<br>((29.7 + 30.5) /2)<br>((30.5 + 30.5) /2)<br>((30.5 + 30.7) /2)<br>((30.7 + 30.7) /2)<br>((30.7 + 30.7) /2)<br>((30.7 + 30.9) /2) | X 12.34 m<br>X 6.25 m<br>X 3.58 m<br>X 0.91 m<br>X 5.41m<br>X 0.46 m<br>X 3.35 m<br>X 6.86 m | = 373.90<br>= 185.63<br>= 107.76<br>= 27.76<br>= 165.55<br>= 14.12<br>= 102.85<br>= 211.29 |
| TOTAL                                                                                   |                                                                                                                                                                              | = 39.16 m                                                                                    | = 1188.86                                                                                  |
| GRADE CALCULA                                                                           | TION                                                                                                                                                                         | 1188.86 / 39.1                                                                               | 6 = 30.36 m                                                                                |

SCALE AS indicated

Z:\DESIGN ONLY\2921 GOSWORTH REZONING\A

INTERLOCKING PAVER PATIO & WALKWAYS

GROUNDCOVERS AND PERENNIALS

POCK BOULDERS IN PLANTING AREA

COLOUR AND TEXTURE PLANTIS SCHEME

# LEGEND HARDSCAPE FINISHES: PP1 PP2 Concrete unit permeable paving [Permeable paving to meet current 2018 City of Victioria standards PP3 Municipal road or sidewalk(s), and/or existing paving to remain. PP4 Crushed granular screenings SOFTSCAPE: Lawn Planting area Wooden privacy screening approx. 1500-1800mm height Large rock boulders approx 4' x3' dia. Concrete or mortared rock

NOTES:

1) All building layout information and setback dimensions supplied by Villamar Design.
2) All survey information supplied by Glen Mitchell BCLS and Wey Mayenburg BCLS.
3) This drawing must not be scaled. The General Contractor shall verify all dimensions, datums and levels prior to commencement of work.
4) All errors and omissions must be reported immediately to the Designer.

5) This drawing is the exclusive property of the Designer and can be reproduced only with the permission of the designer, in which case the reproduction must bear

ning/upstand walls; Heights vary.