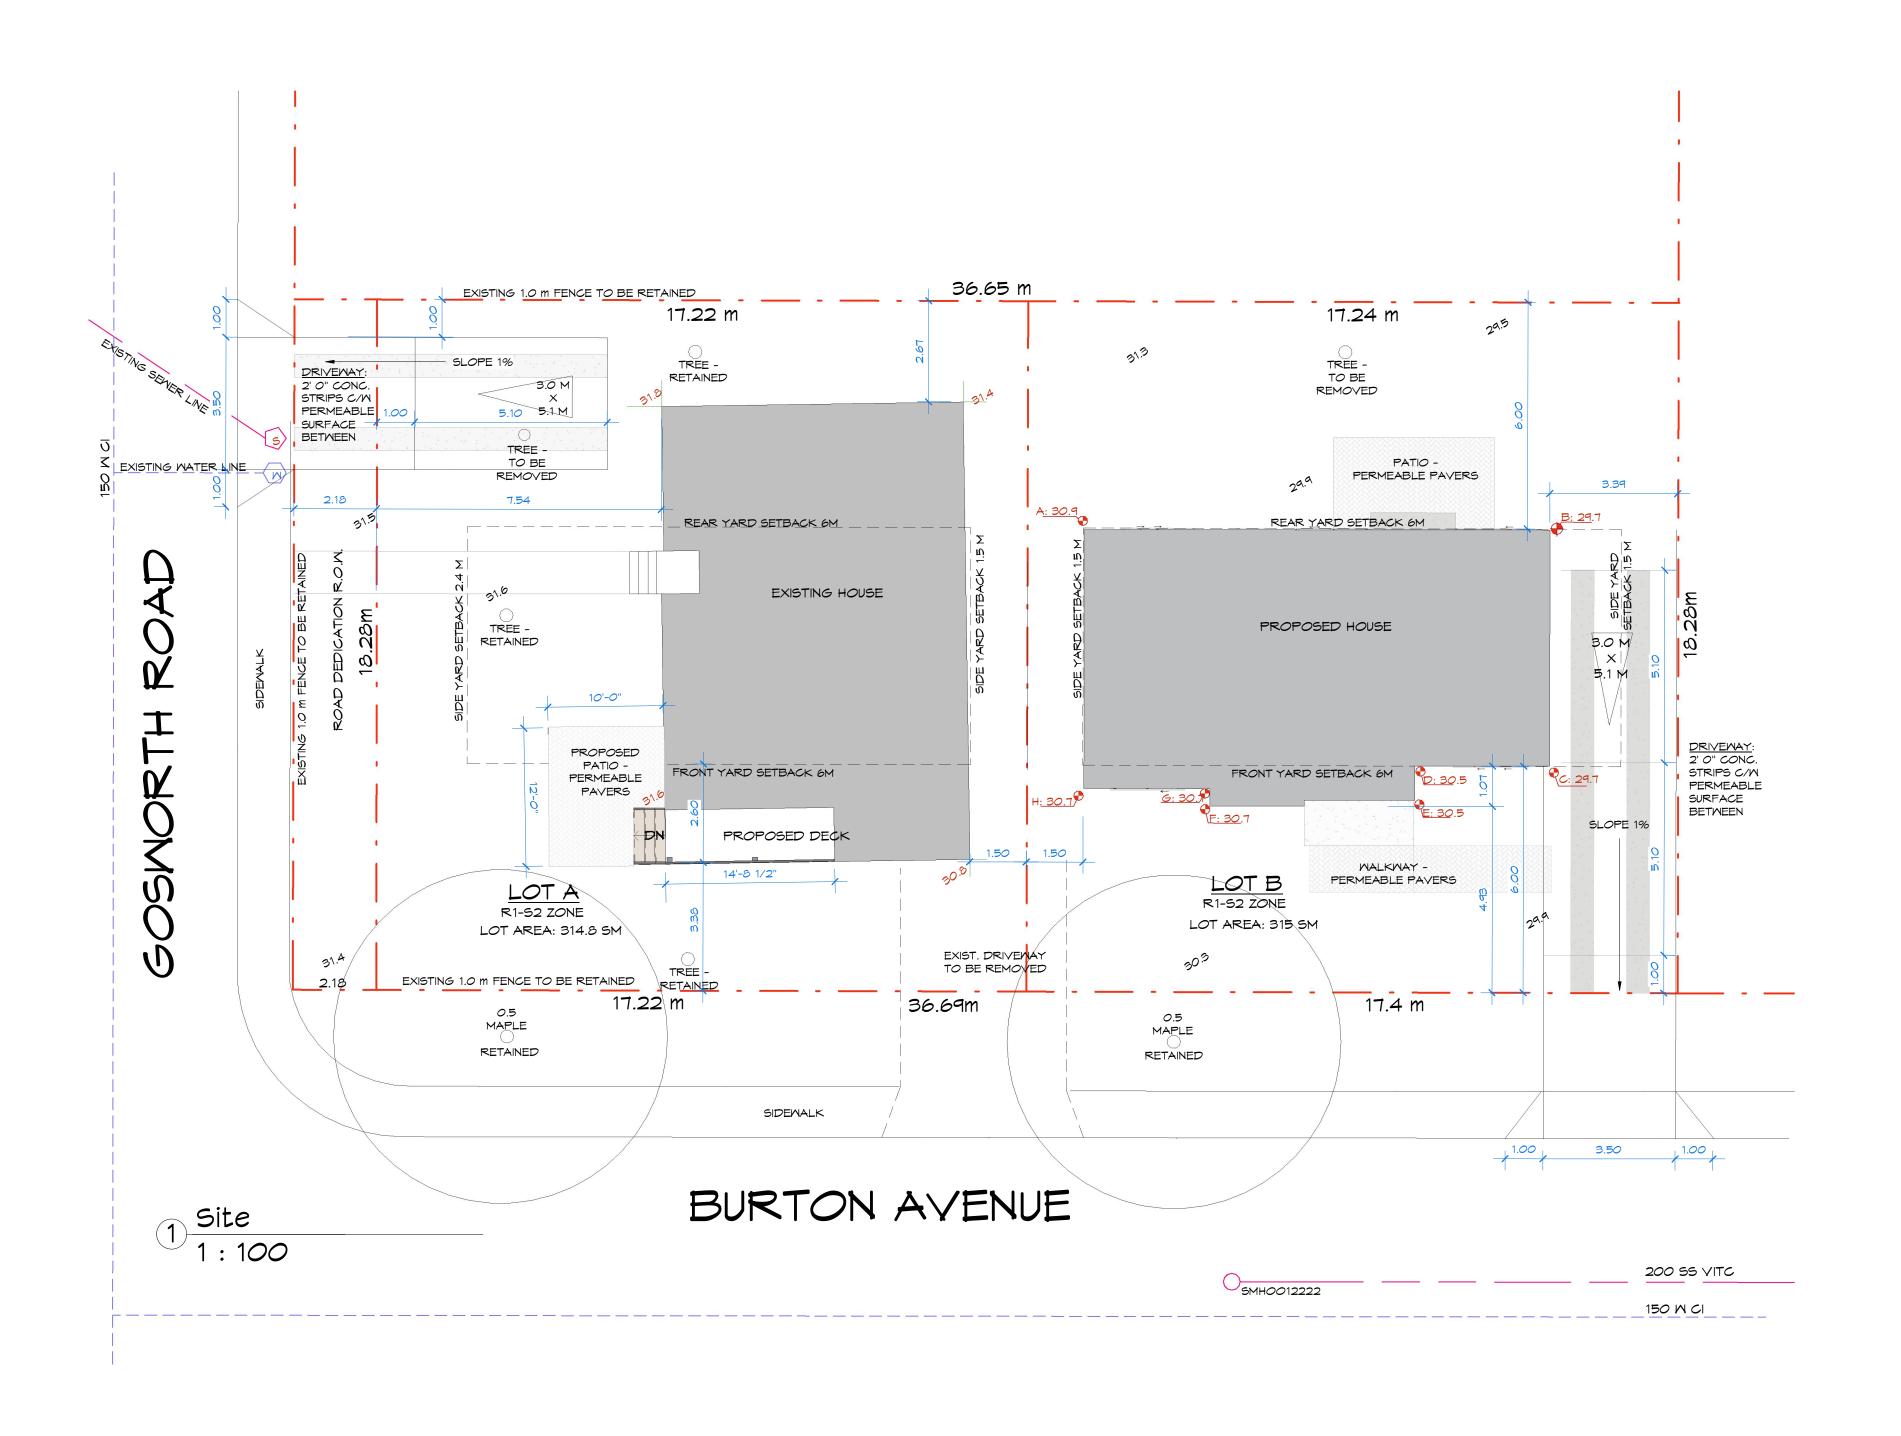

Property Owners: 2960521 Holdings Ltd.

2921 Gosworth Road, Victoria BC, V8T 3C8 Civic Address: Legal Description:

Amended lot 18, Block 7, Section 29-30, Victoria District, Plan 1222

Rezoning to R1-S2; Small Lot House Project Description:

670m² (7212 SF) Site Area: LOT A: 1 LOT B: 2 Storeys:

| PROJECT INFORMATION TABLE - PARENT LOT (A) |                              |                         |
|--------------------------------------------|------------------------------|-------------------------|
|                                            | PROPOSED/EXIST.              | ALLOMED                 |
| Zoning:                                    | R1-52                        |                         |
| Site Area:                                 | 314.8 M <sup>2</sup>         | MIN. 260 M <sup>2</sup> |
| Site Coverage:                             | 96.1 M <sup>2</sup> = 30.5 % | 40 %                    |
| Total Floor Area:                          | 91.7 M <sup>2</sup>          | 190 M²                  |
| Floor Space Ratio:                         | 0.29                         | 0.6                     |
| Height of building (M):                    | 4.7 M                        | 7.5 M                   |
| Number of storeys:                         | 1                            | 2                       |
| <u>SETBACKS</u>                            |                              |                         |
| Front Yard:                                | 3.38 M                       | 6.0 M                   |
| Rear Yard:                                 | 2.67 M                       | 6.0 M                   |
| Side - East:                               | 1.5 M                        | 1.5 M                   |
| Side - West:                               | 7.54 M                       | 2.4 M                   |
| Open Site Space (%):                       | 62.5 %                       |                         |
| Parking Stalls on site:                    | 1                            | MIN. 1                  |

VARIANCE SOUGHT: Side Yard Setback: 0.9 m (Habitable Room)

|                         | PROPOSED                     | ALLOWED                 |
|-------------------------|------------------------------|-------------------------|
| zoning:                 | R1-52                        |                         |
| Site Area:              | 315 M <sup>2</sup>           | MIN. 260 M <sup>2</sup> |
| Site Coverage:          | 84.4 M <sup>2</sup> = 26.8 % | 40 %                    |
| Total Floor Area:       | 144.6 M²                     | 190 M <sup>2</sup>      |
| Floor Space Ratio:      | 0.46                         | 0.60                    |
| Height of building (M): | 6.18 M                       | 7.5 M                   |
| Number of storeys:      | 2                            | 2                       |
| <u>SETBACKS</u>         |                              |                         |
| Front Yard:             | 4.9 M                        | 6.0 M                   |
| Rear Yard:              | 6.0 M                        | 6.0 M                   |
| Side - East             | 3.39 M                       | 1.5 M                   |
| Side - West             | 1.50 M                       | 1.5 M                   |
| Open Site Space (%):    | 60.0 %                       |                         |
| Parking Stalls on site: | 1                            | MIN. 1                  |

### GRADE POINTS

GRADE POINT A: 30.9
GRADE POINT B: 29.7
GRADE POINT C: 29.7
GRADE POINT D: 30.5
GRADE POINT E: 30.5
GRADE POINT F: 30.7
GRADE POINT G: 30.7
GRADE POINT H: 30.7

### PROPOSED AVERAGE GRADE

|                                                                                         |                                                                                                                                                                              |                                                                                              | ~                                                                                          |
|-----------------------------------------------------------------------------------------|------------------------------------------------------------------------------------------------------------------------------------------------------------------------------|----------------------------------------------------------------------------------------------|--------------------------------------------------------------------------------------------|
| GRADE POINTS                                                                            | AVERAGE OF POINTS                                                                                                                                                            | DIST. BETWEEN                                                                                | TOTALS                                                                                     |
| POINTS A-B POINTS B-C POINTS C-D POINTS D-E POINTS E-F POINTS F-G POINTS G-H POINTS H-A | ((30.9 + 29.7) /2)<br>((29.7 + 29.7) /2)<br>((29.7 + 30.5) /2)<br>((30.5 + 30.5) /2)<br>((30.5 + 30.7) /2)<br>((30.7 + 30.7) /2)<br>((30.7 + 30.7) /2)<br>((30.7 + 30.9) /2) | X 12.34 m<br>X 6.25 m<br>X 3.58 m<br>X 0.91 m<br>X 5.41m<br>X 0.46 m<br>X 3.35 m<br>X 6.86 m | = 373.90<br>= 185.63<br>= 107.76<br>= 27.76<br>= 165.55<br>= 14.12<br>= 102.85<br>= 211.29 |
| TOTAL                                                                                   |                                                                                                                                                                              | = 39.16 m                                                                                    | = 1188.86                                                                                  |
| GRADE CALCULA                                                                           | TION                                                                                                                                                                         | 1188.86 / 39.1                                                                               | 6 = 30.36 m                                                                                |