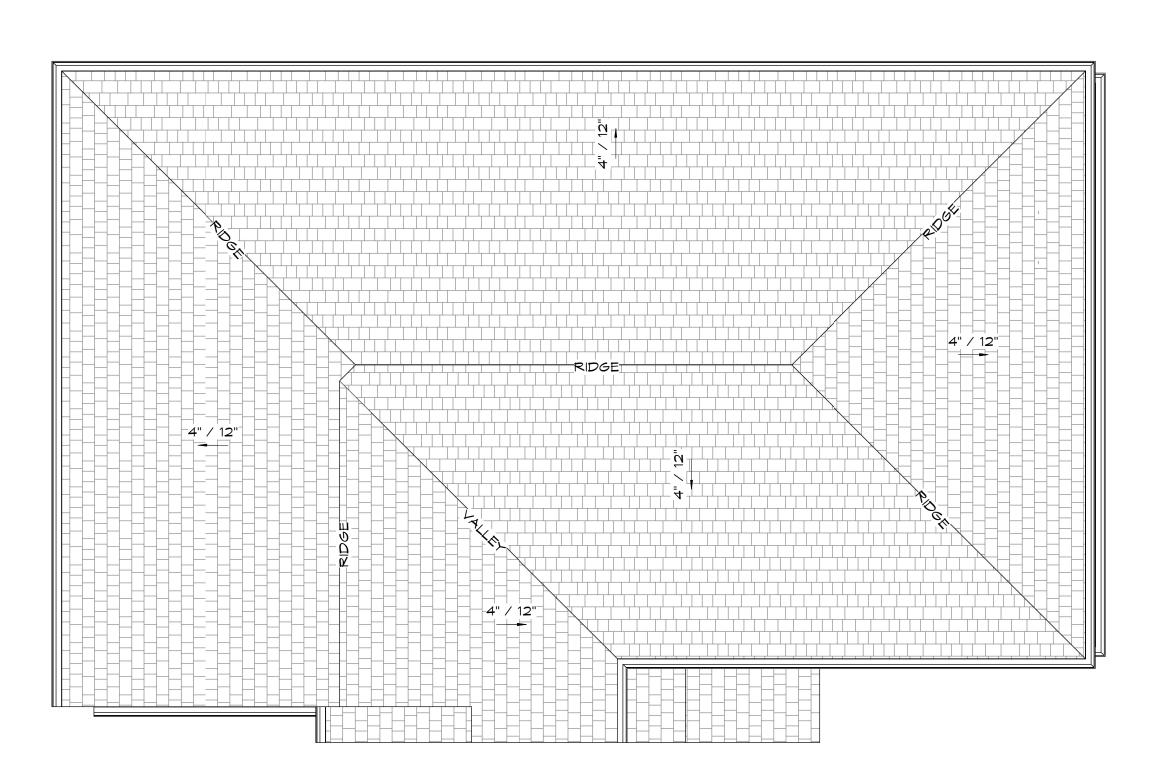

# ROOF AREAS:

MAIN ROOF: SF VERANDAH ROOFS: SF

TOTAL:

\* THIS IS FOR REFERENCE ONLY AND MUST BE CONFIRMED BY ROOFING CONTRACTOR

2921 Gosworth Rd. Victoria, BC

> 2960521 Holdings Ltd.

| DATE          | ISSUED FOR             |
|---------------|------------------------|
| Nov. 30, 2018 | Revisions: City Review |
| Oct. 15, 2018 | Rezoning Application   |
|               |                        |
|               |                        |
|               |                        |
|               |                        |

REZONE

LOT B - Foundation and Roof Plan

SHEET ISSUE DATE

NOV. 30, 2018

| A8             |      |
|----------------|------|
| CHECKED BY     | DE   |
| DRAMN BY       | MLA  |
| PROJECT NUMBER | 1817 |
|                |      |