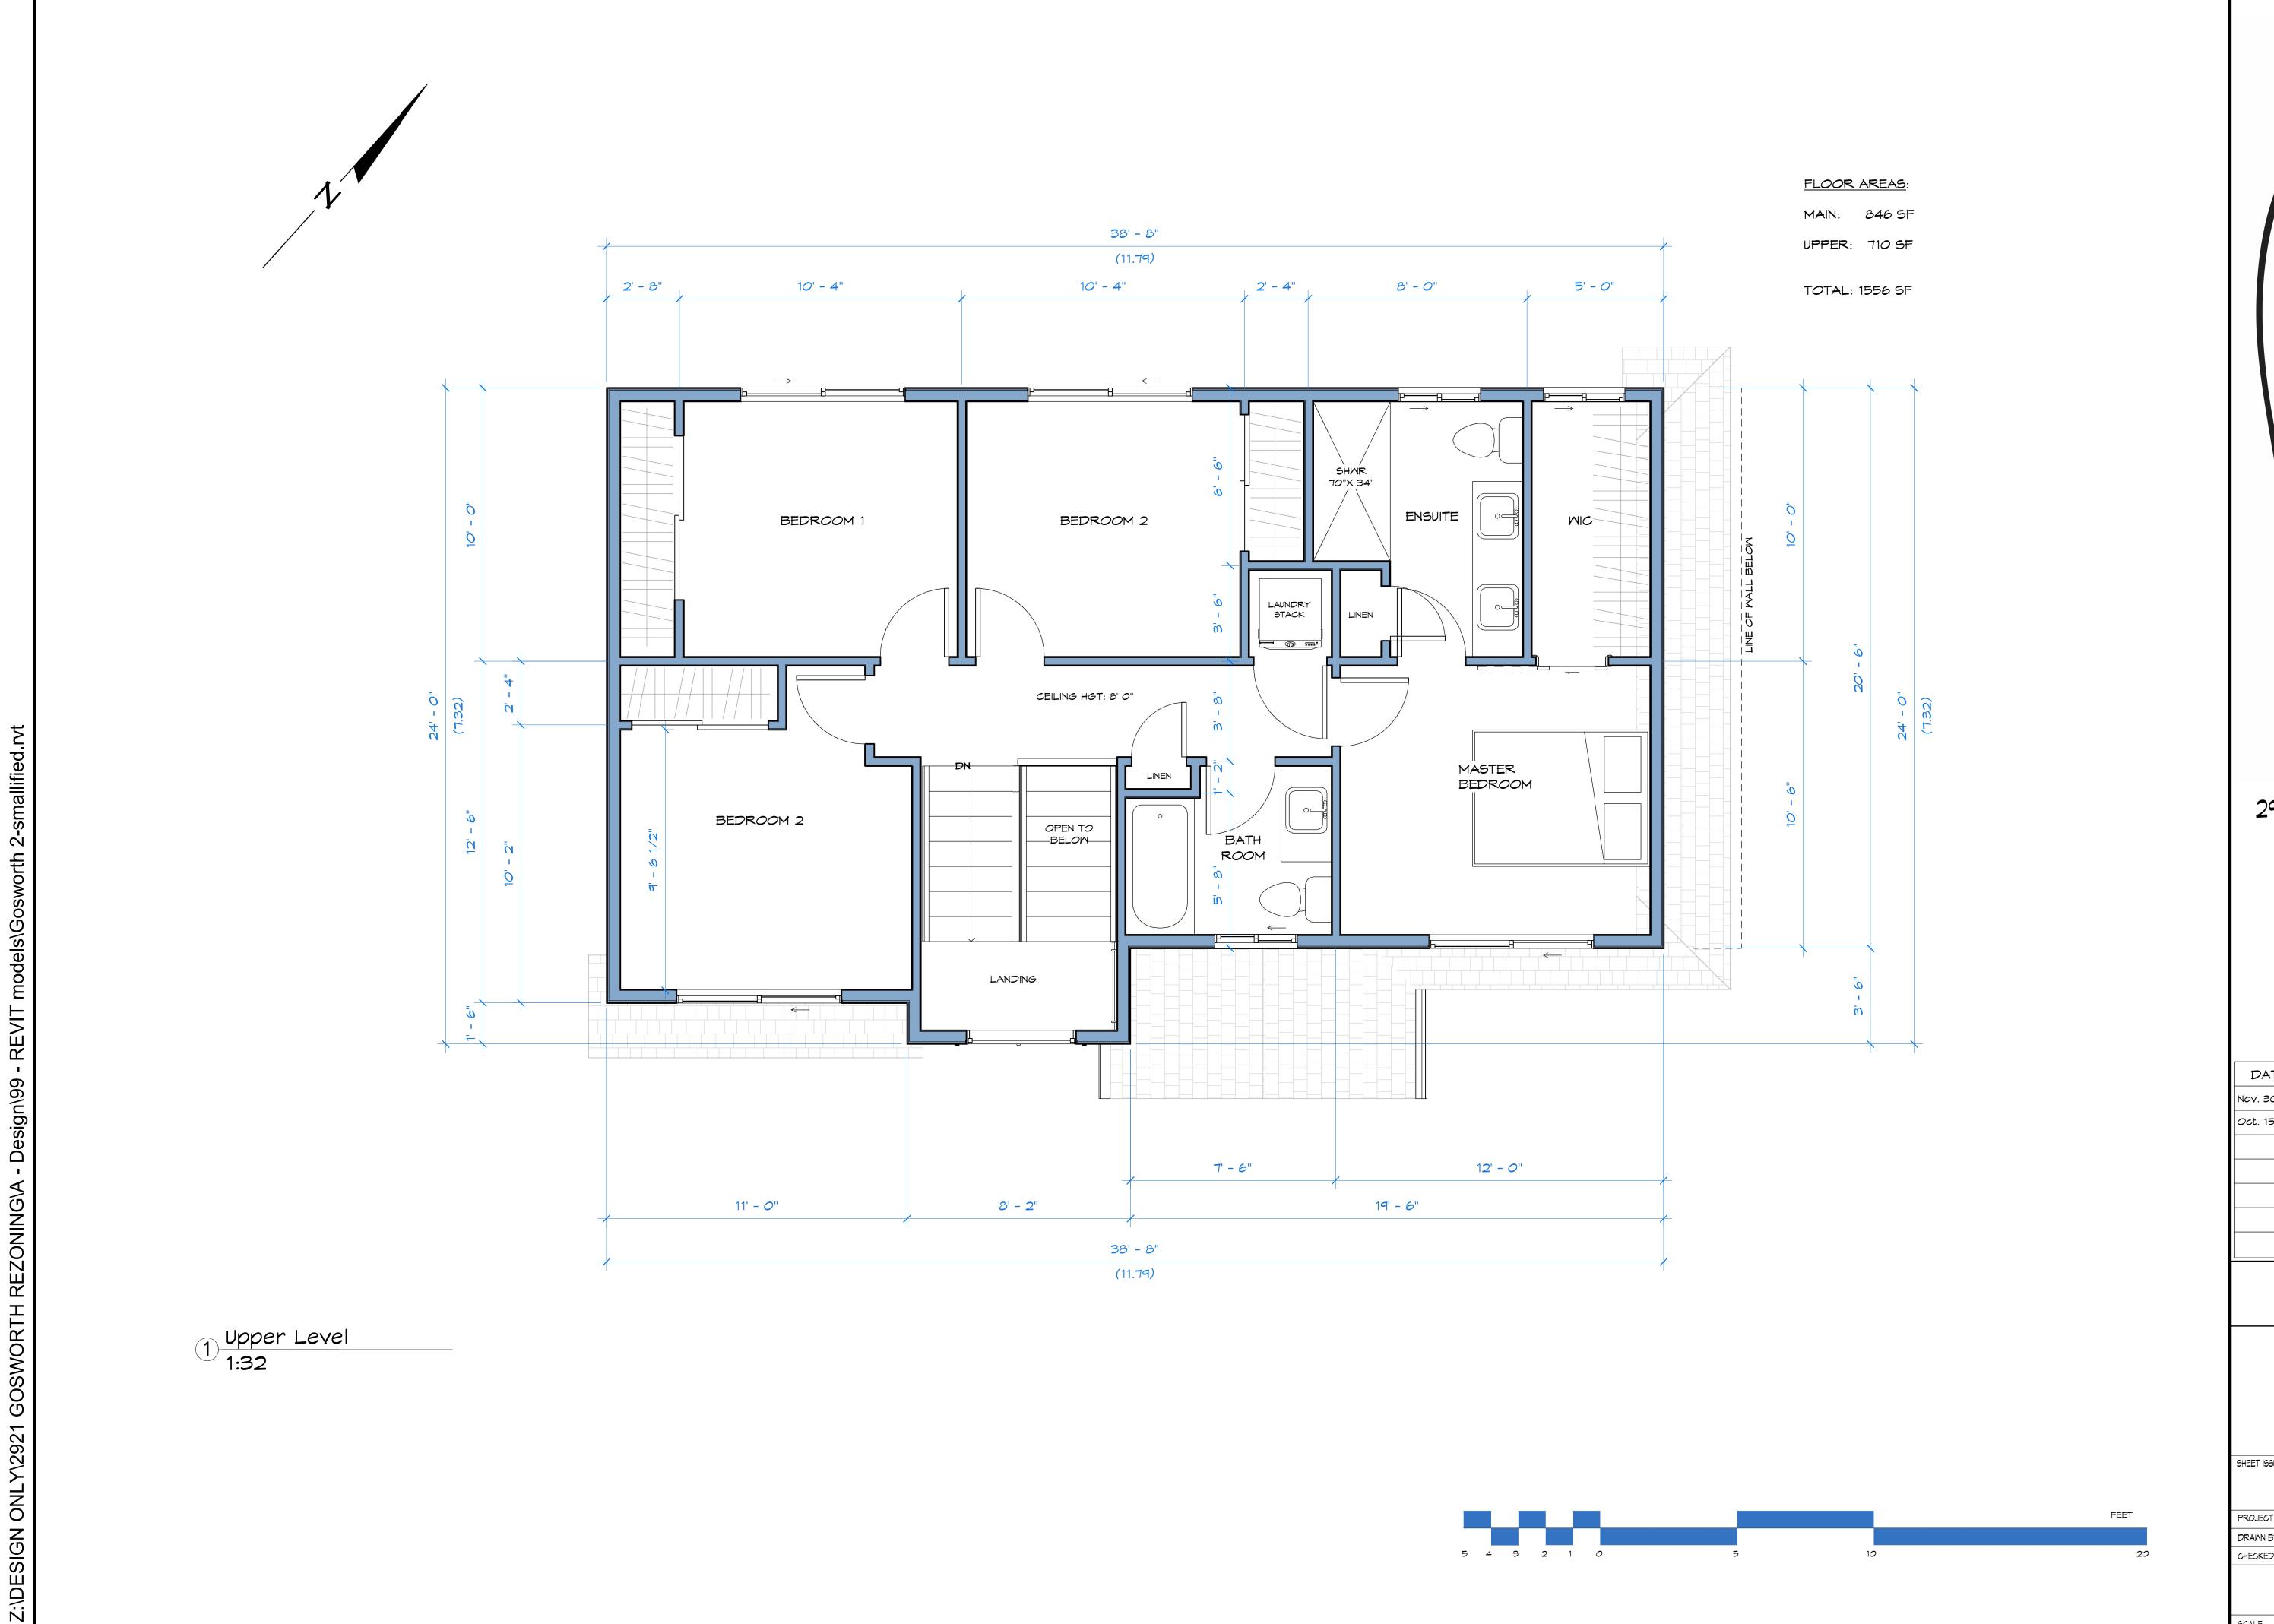

29GO521 Holdings Ltd.

| DATE          | ISSUED FOR             |
|---------------|------------------------|
| Nov. 30, 2018 | Revisions: City Review |
| Oct. 15, 2018 | Rezoning Application   |
|               |                        |
|               |                        |
|               |                        |
|               |                        |
|               |                        |
|               |                        |

REZONE

LOT B - Upper Floor Plan

SHEET ISSUE DATE

NOV. 30, 2018

| PROJECT NUMBER | 1817 |
|----------------|------|
| DRAWN BY       | MLA  |
| CHECKED BY     | DE   |
| A7             |      |

SCALE As indicated