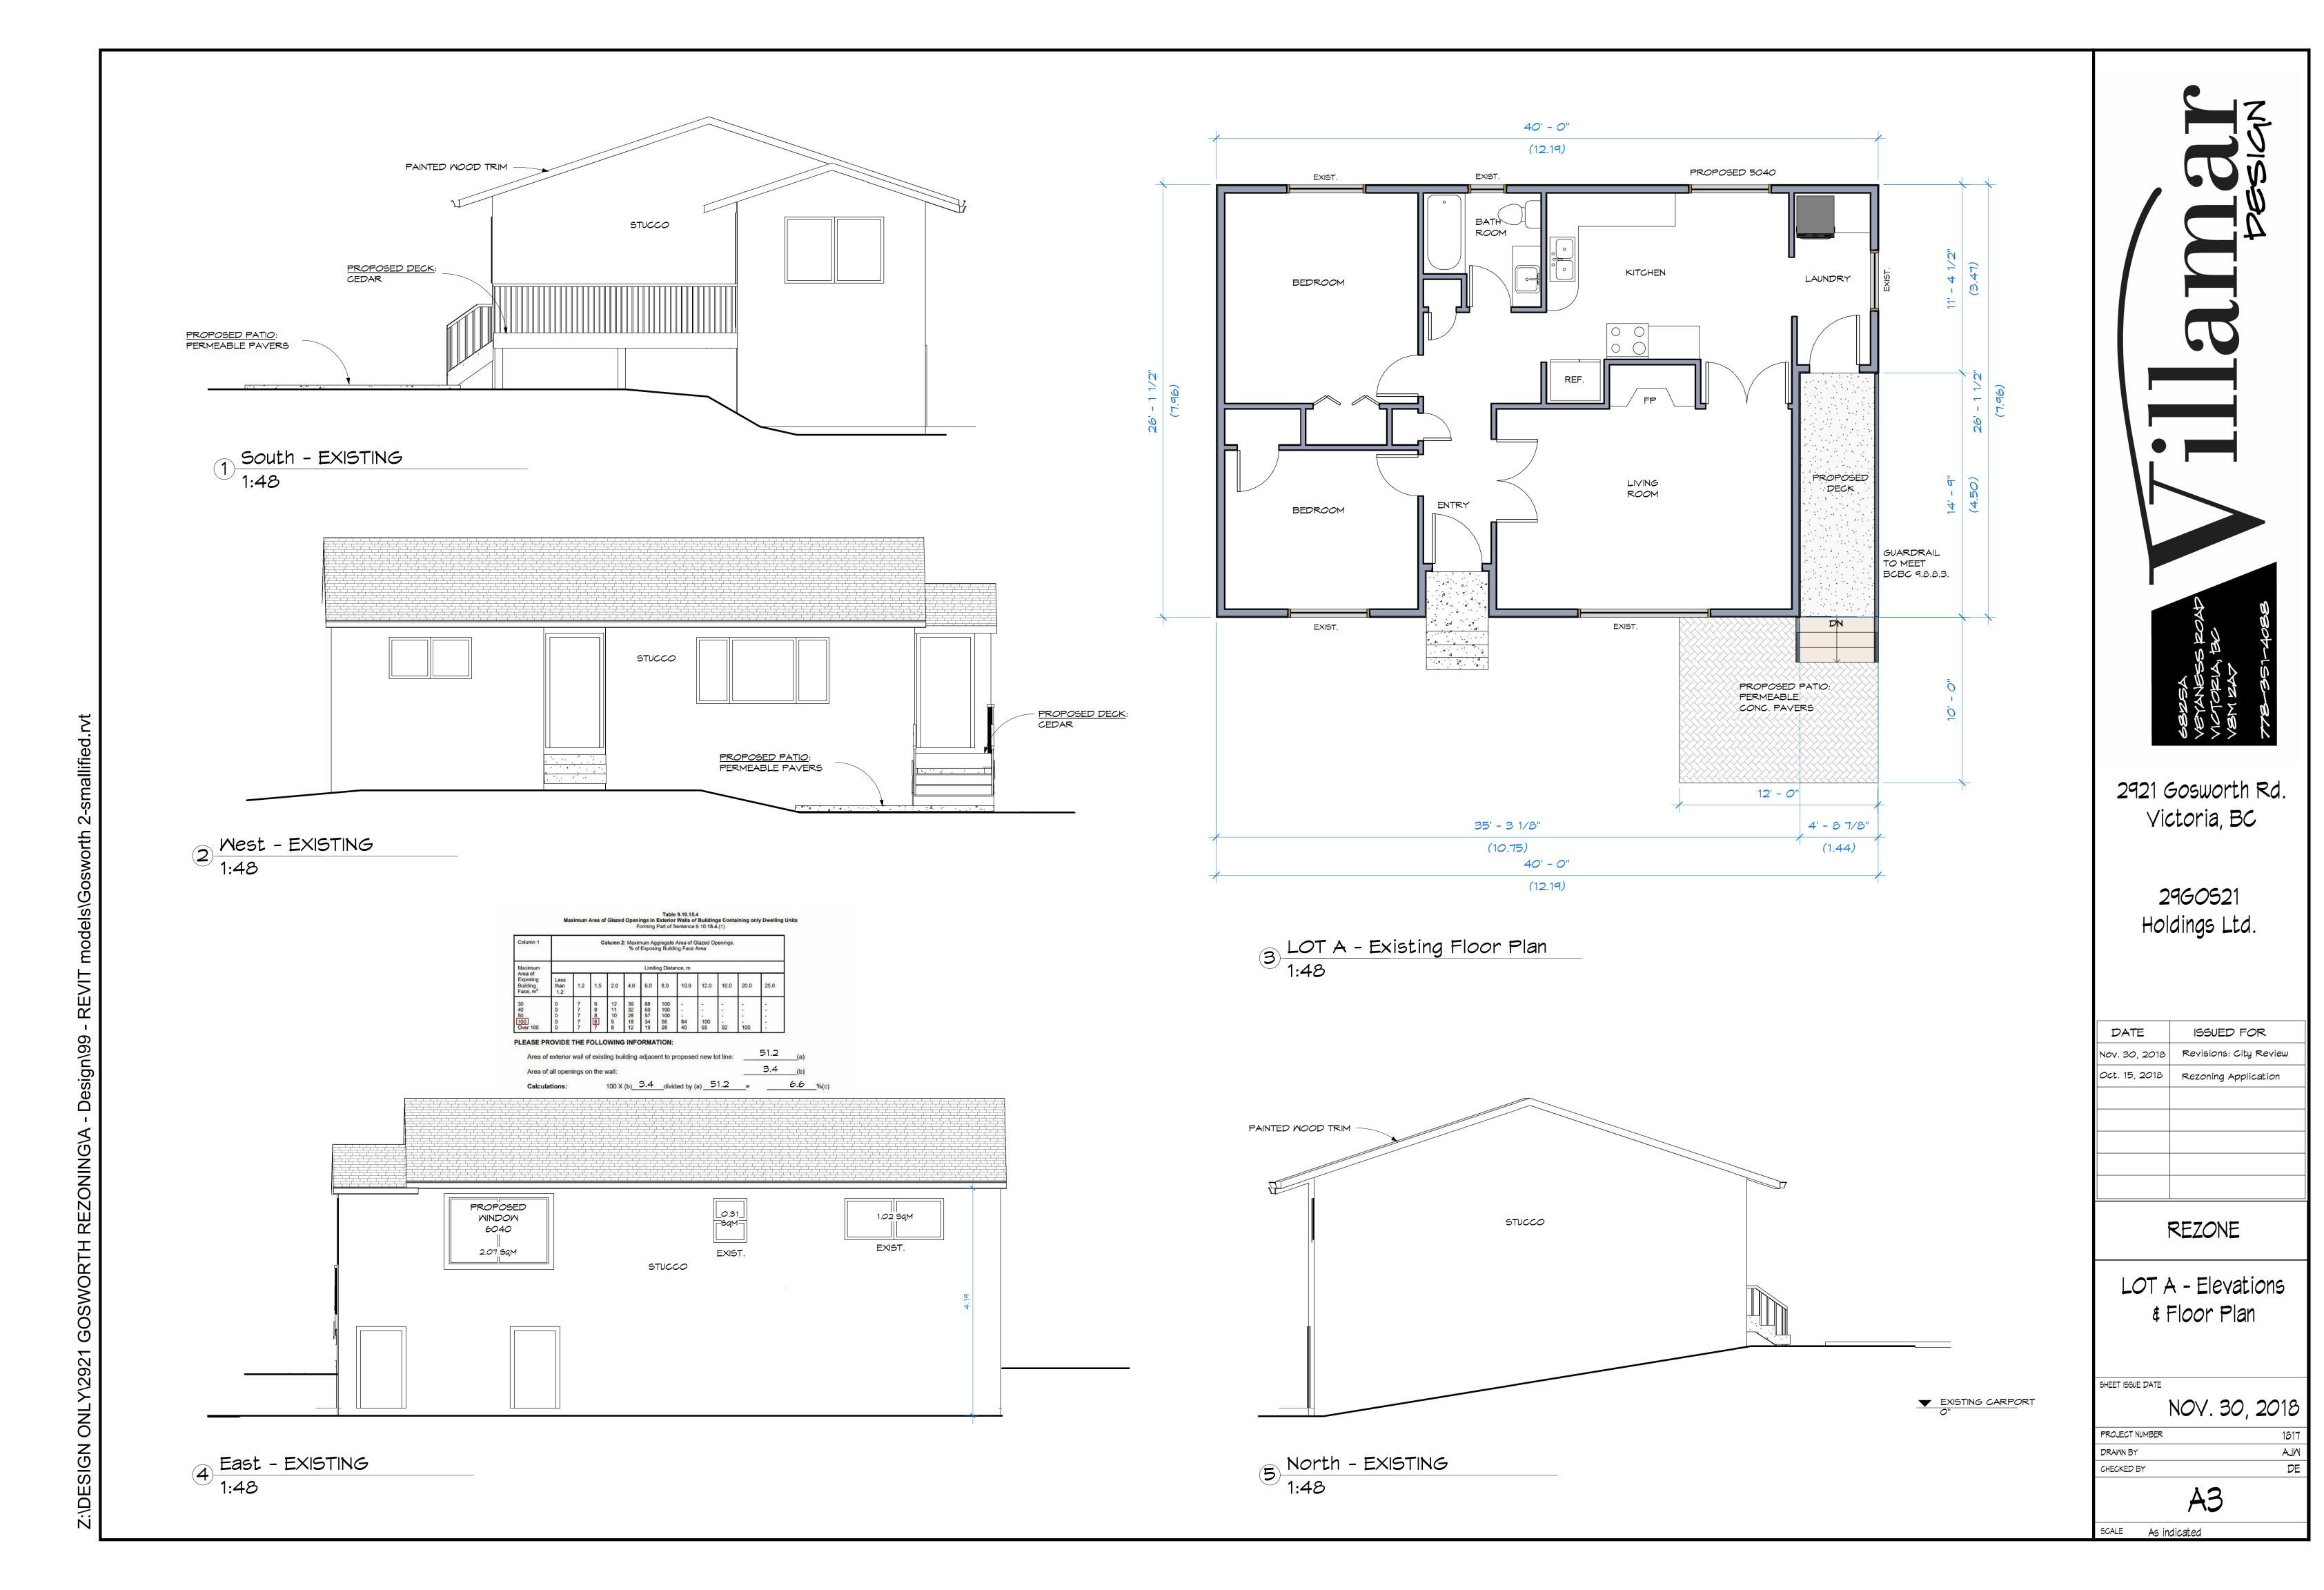

670m² (7212 SF) Site Area: LOT A: 1 LOT B: 2 Storeys:

| PROJECT INFORMATION TABLE - PARENT LOT (A) |                              |                         |
|--------------------------------------------|------------------------------|-------------------------|
|                                            | PROPOSED/EXIST.              | ALLOMED                 |
| Zoning:                                    | R1-52                        |                         |
| Site Area:                                 | 314.8 M <sup>2</sup>         | MIN. 260 M <sup>2</sup> |
| Site Coverage:                             | 96.1 M <sup>2</sup> = 30.5 % | 40 %                    |
| Total Floor Area:                          | 91.7 M <sup>2</sup>          | 190 M²                  |
| Floor Space Ratio:                         | 0.29                         | 0.6                     |
| Height of building (M):                    | 4.7 M                        | 7.5 M                   |
| Number of storeys:                         | 1                            | 2                       |
| <u>SETBACKS</u>                            |                              |                         |
| Front Yard:                                | 3.38 M                       | 6.0 M                   |
| Rear Yard:                                 | 2.67 M                       | 6.0 M                   |
| Side - East:                               | 1.5 M                        | 1.5 M                   |
| Side - West:                               | 7.54 M                       | 2.4 M                   |
| Open Site Space (%):                       | 62.5 %                       |                         |
| Parking Stalls on site:                    | 1                            | MIN. 1                  |