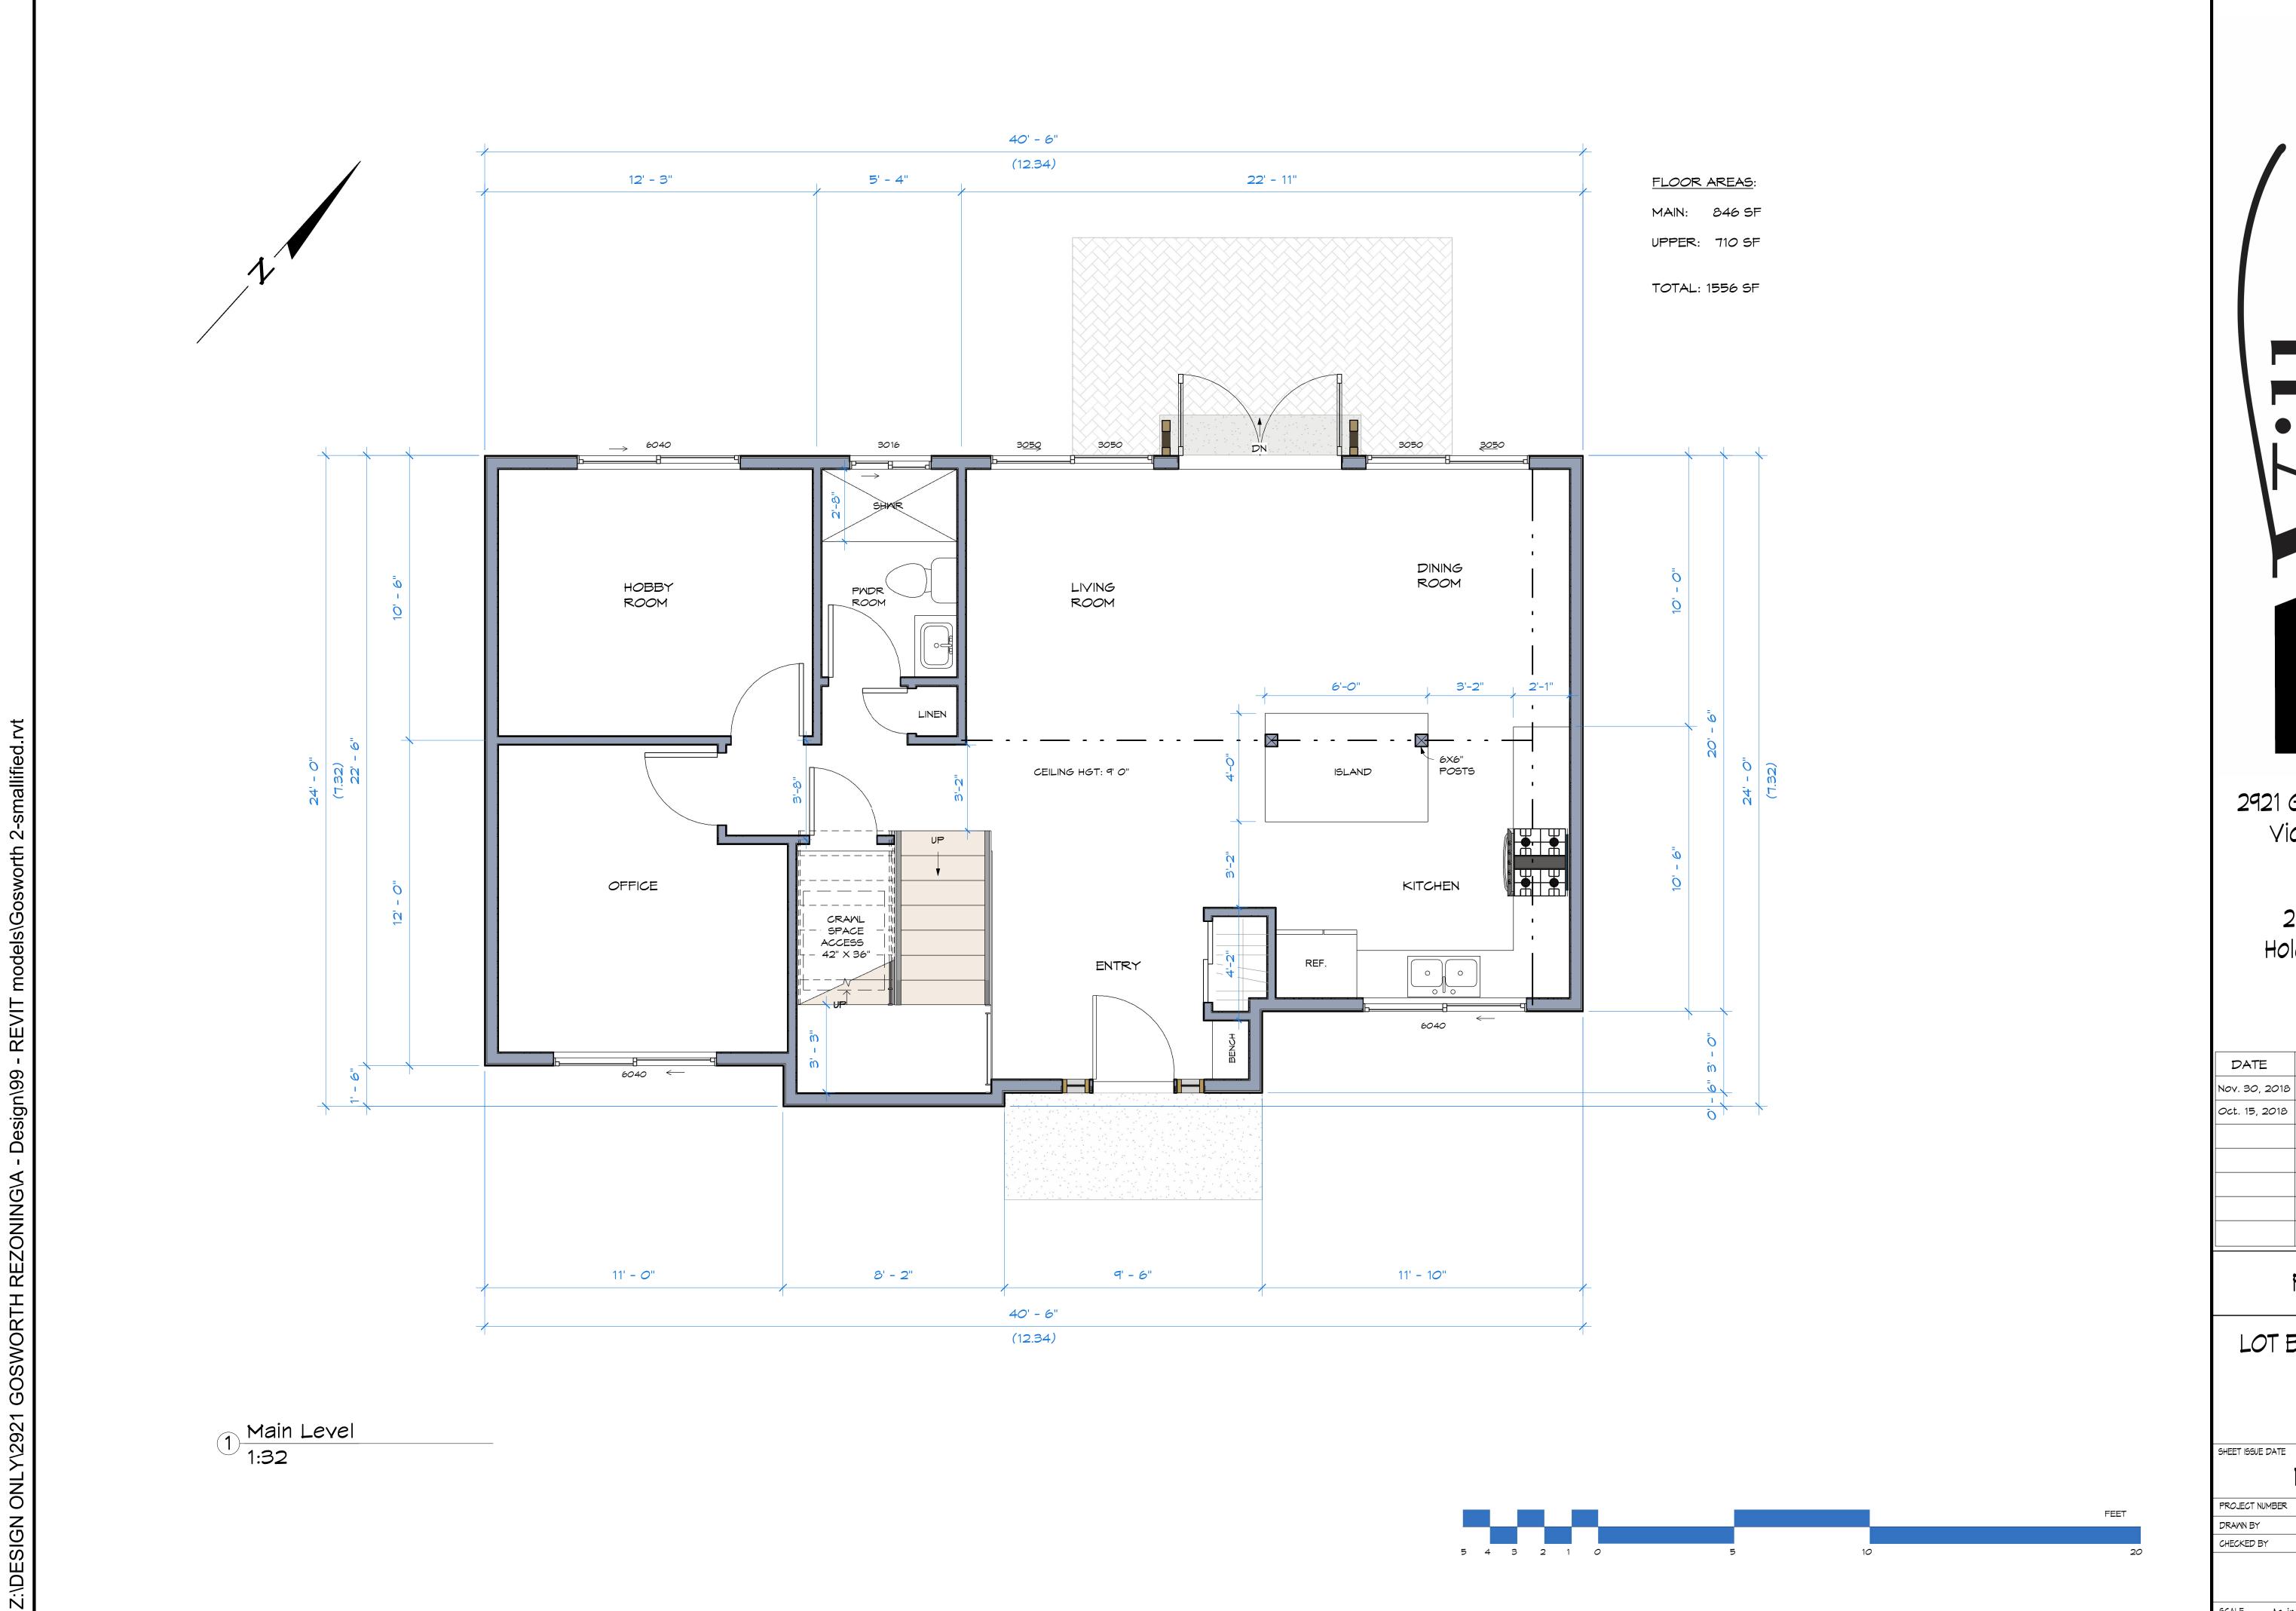

VARIANCE SOUGHT: Side Yard Setback: 0.9 m (Habitable Room)

|                         | PROPOSED                     | ALLOWED                 |
|-------------------------|------------------------------|-------------------------|
| zoning:                 | R1-52                        |                         |
| Site Area:              | 315 M <sup>2</sup>           | MIN. 260 M <sup>2</sup> |
| Site Coverage:          | 84.4 M <sup>2</sup> = 26.8 % | 40 %                    |
| Total Floor Area:       | 144.6 M²                     | 190 M <sup>2</sup>      |
| Floor Space Ratio:      | 0.46                         | 0.60                    |
| Height of building (M): | 6.18 M                       | 7.5 M                   |
| Number of storeys:      | 2                            | 2                       |
| <u>SETBACKS</u>         |                              |                         |
| Front Yard:             | 4.9 M                        | 6.0 M                   |
| Rear Yard:              | 6.0 M                        | 6.0 M                   |
| Side - East             | 3.39 M                       | 1.5 M                   |
| Side - West             | 1.50 M                       | 1.5 M                   |
| Open Site Space (%):    | 60.0 %                       |                         |
| Parking Stalls on site: | 1                            | MIN. 1                  |