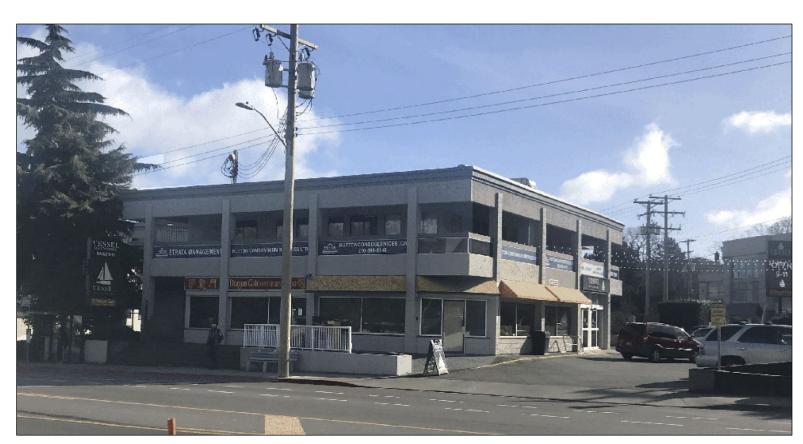

NECK BLACK METAL LIGHTS |

PROPOSED VIEW FROM OAK BAY AVE



### MATERIALS

**BUILDING/TRIM PAINT** -BENJAMIN MOORE 'BLACK JACK' 2133-20

**BRICK PAINT** -BENJAMIN MOORE 'SIMPLY WHITE' 2143-70

ALUMINUM WINDOWS - BLACK (IF ALL NEW) OR ANNODIZED ALUMINUM IF MATCHING EXISTING

WOOD - VERTICAL TONGUE & GROOVE CEDAR SIDING IN NATURAL STAIN (OR SIMILAR)

ROJECT: **VESSEL LIQUOR** STORE DVP PROJECT ADDRESS: 1609 FORT STREET VICTORIA, BC CLIENT: VESSEL LIQUOR STORE stelle A R C H I T E C T U R A L C O N S U L T I N G K 210-4252 Commerce Circle Victoria, BC, V8Z 4M2, 250-294-8076 ISSUED FOR: DATE: REVISION NO .: DATE: AUG 19, 2020 1 NOV 12, 2020 2 DEC 21, 2020 3 SAC PROJECT NO.: VES-01-19 DRAWN BY: SL DECEMBER 21, 2020 SCALE: AS NOTED DRAWING TITLE: EXISTING & PROPOSED ELEVATIONS DRAWING NUMBER:







PROPOSED VIEW FROM FORT STREET





A6

SCALE: 1:50

|          | FINISHES LEGEND                                                                       |
|----------|---------------------------------------------------------------------------------------|
|          | PAINT EXISTING STUCCO<br>BENJAMIN MOORE "SIMPLY WHITE" 2143-70                        |
| <b>2</b> | PAINT ALL EXISTING BRICK<br>BENJAMIN MOORE "SIMPLY WHITE" 2143-70                     |
| 3        | PAINT EXISTING TRIM<br>BENJAMIN MOORE "BLACK JACK" 2133-20                            |
| <b>4</b> | EXISTING PATIOS TO BE REMOVED, CREATE CONTINUOUS EXTERIOR WALL TO RECIEVE NEW GLAZING |
| <b>5</b> | OPTION TO REPLACE EXISTING WINDOWS WITH NEW TO<br>MATCH NEW WINDOWS ON SECOND FLOOR   |
| <b>6</b> | ACCENT WOOD CLADDING