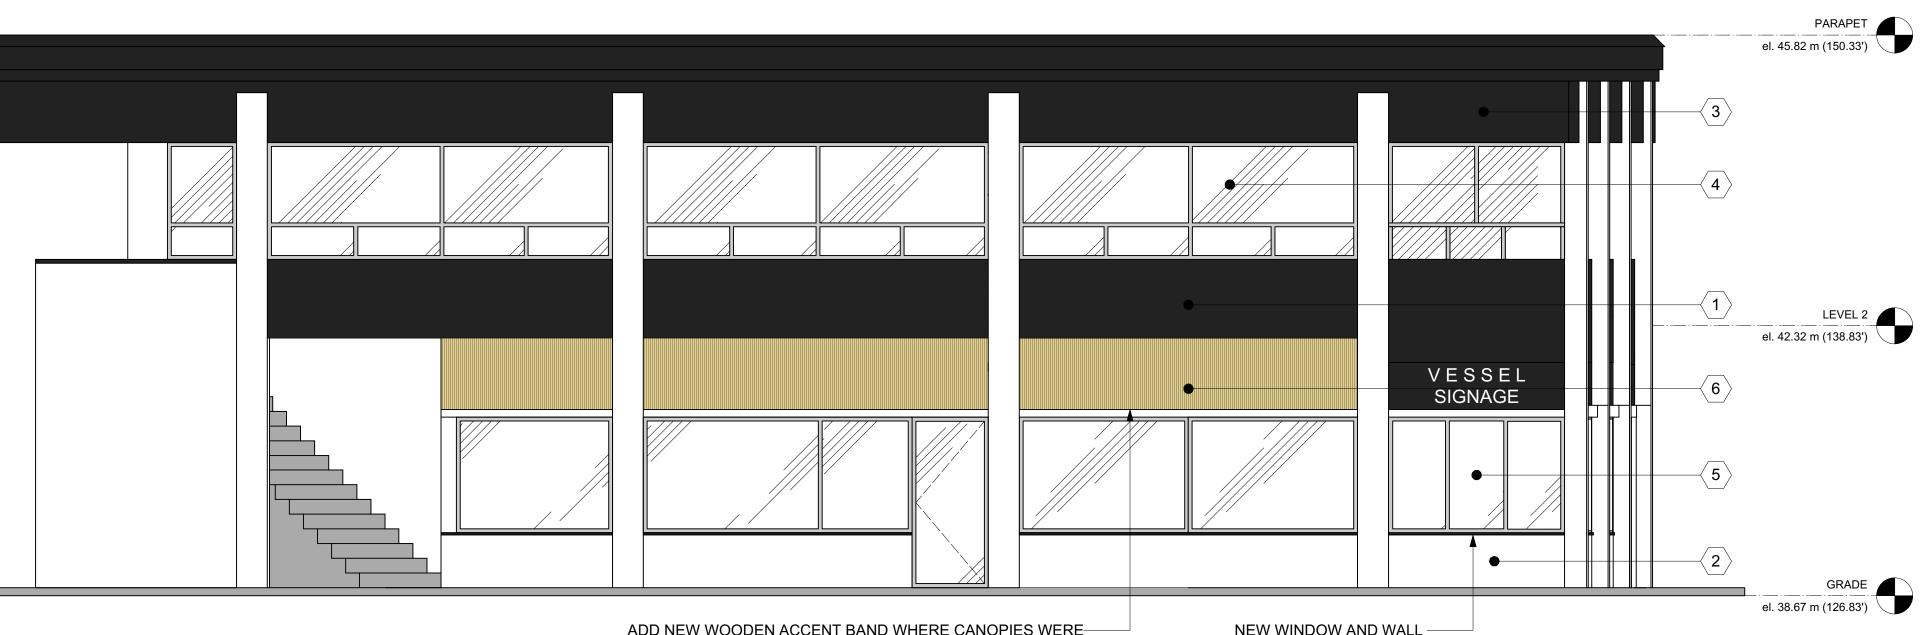

### MATERIALS

**BUILDING/TRIM PAINT** -BENJAMIN MOORE 'BLACK JACK' 2133-20

**BRICK PAINT** -BENJAMIN MOORE 'SIMPLY WHITE' 2143-70

ALUMINUM WINDOWS - BLACK (IF ALL NEW) OR ANNODIZED ALUMINUM IF MATCHING EXISTING

WOOD - VERTICAL TONGUE & GROOVE CEDAR SIDING IN NATURAL STAIN (OR SIMILAR)

ROJECT: **VESSEL LIQUOR** STORE DVP PROJECT ADDRESS: 1609 FORT STREET VICTORIA, BC CLIENT: VESSEL LIQUOR STORE stelle A R C H I T E C T U R A L C O N S U L T I N G K 210-4252 Commerce Circle Victoria, BC, V8Z 4M2, 250-294-8076 ISSUED FOR: DATE: REVISION NO .: DATE: AUG 19, 2020 1 NOV 12, 2020 2 DEC 21, 2020 3 SAC PROJECT NO.: VES-01-19 DRAWN BY: SL DECEMBER 21, 2020 SCALE: AS NOTED DRAWING TITLE: EXISTING & PROPOSED ELEVATIONS DRAWING NUMBER:

# MATERIALS

**BUILDING/TRIM PAINT** -BENJAMIN MOORE 'BLACK JACK' 2133-20

**BRICK PAINT** -BENJAMIN MOORE 'SIMPLY WHITE' 2143-70

ALUMINUM WINDOWS - BLACK (IF ALL NEW) OR ANNODIZED ALUMINUM IF MATCHING EXISTING

WOOD - VERTICAL TONGUE & GROOVE CEDAR SIDING IN NATURAL STAIN (OR SIMILAR)