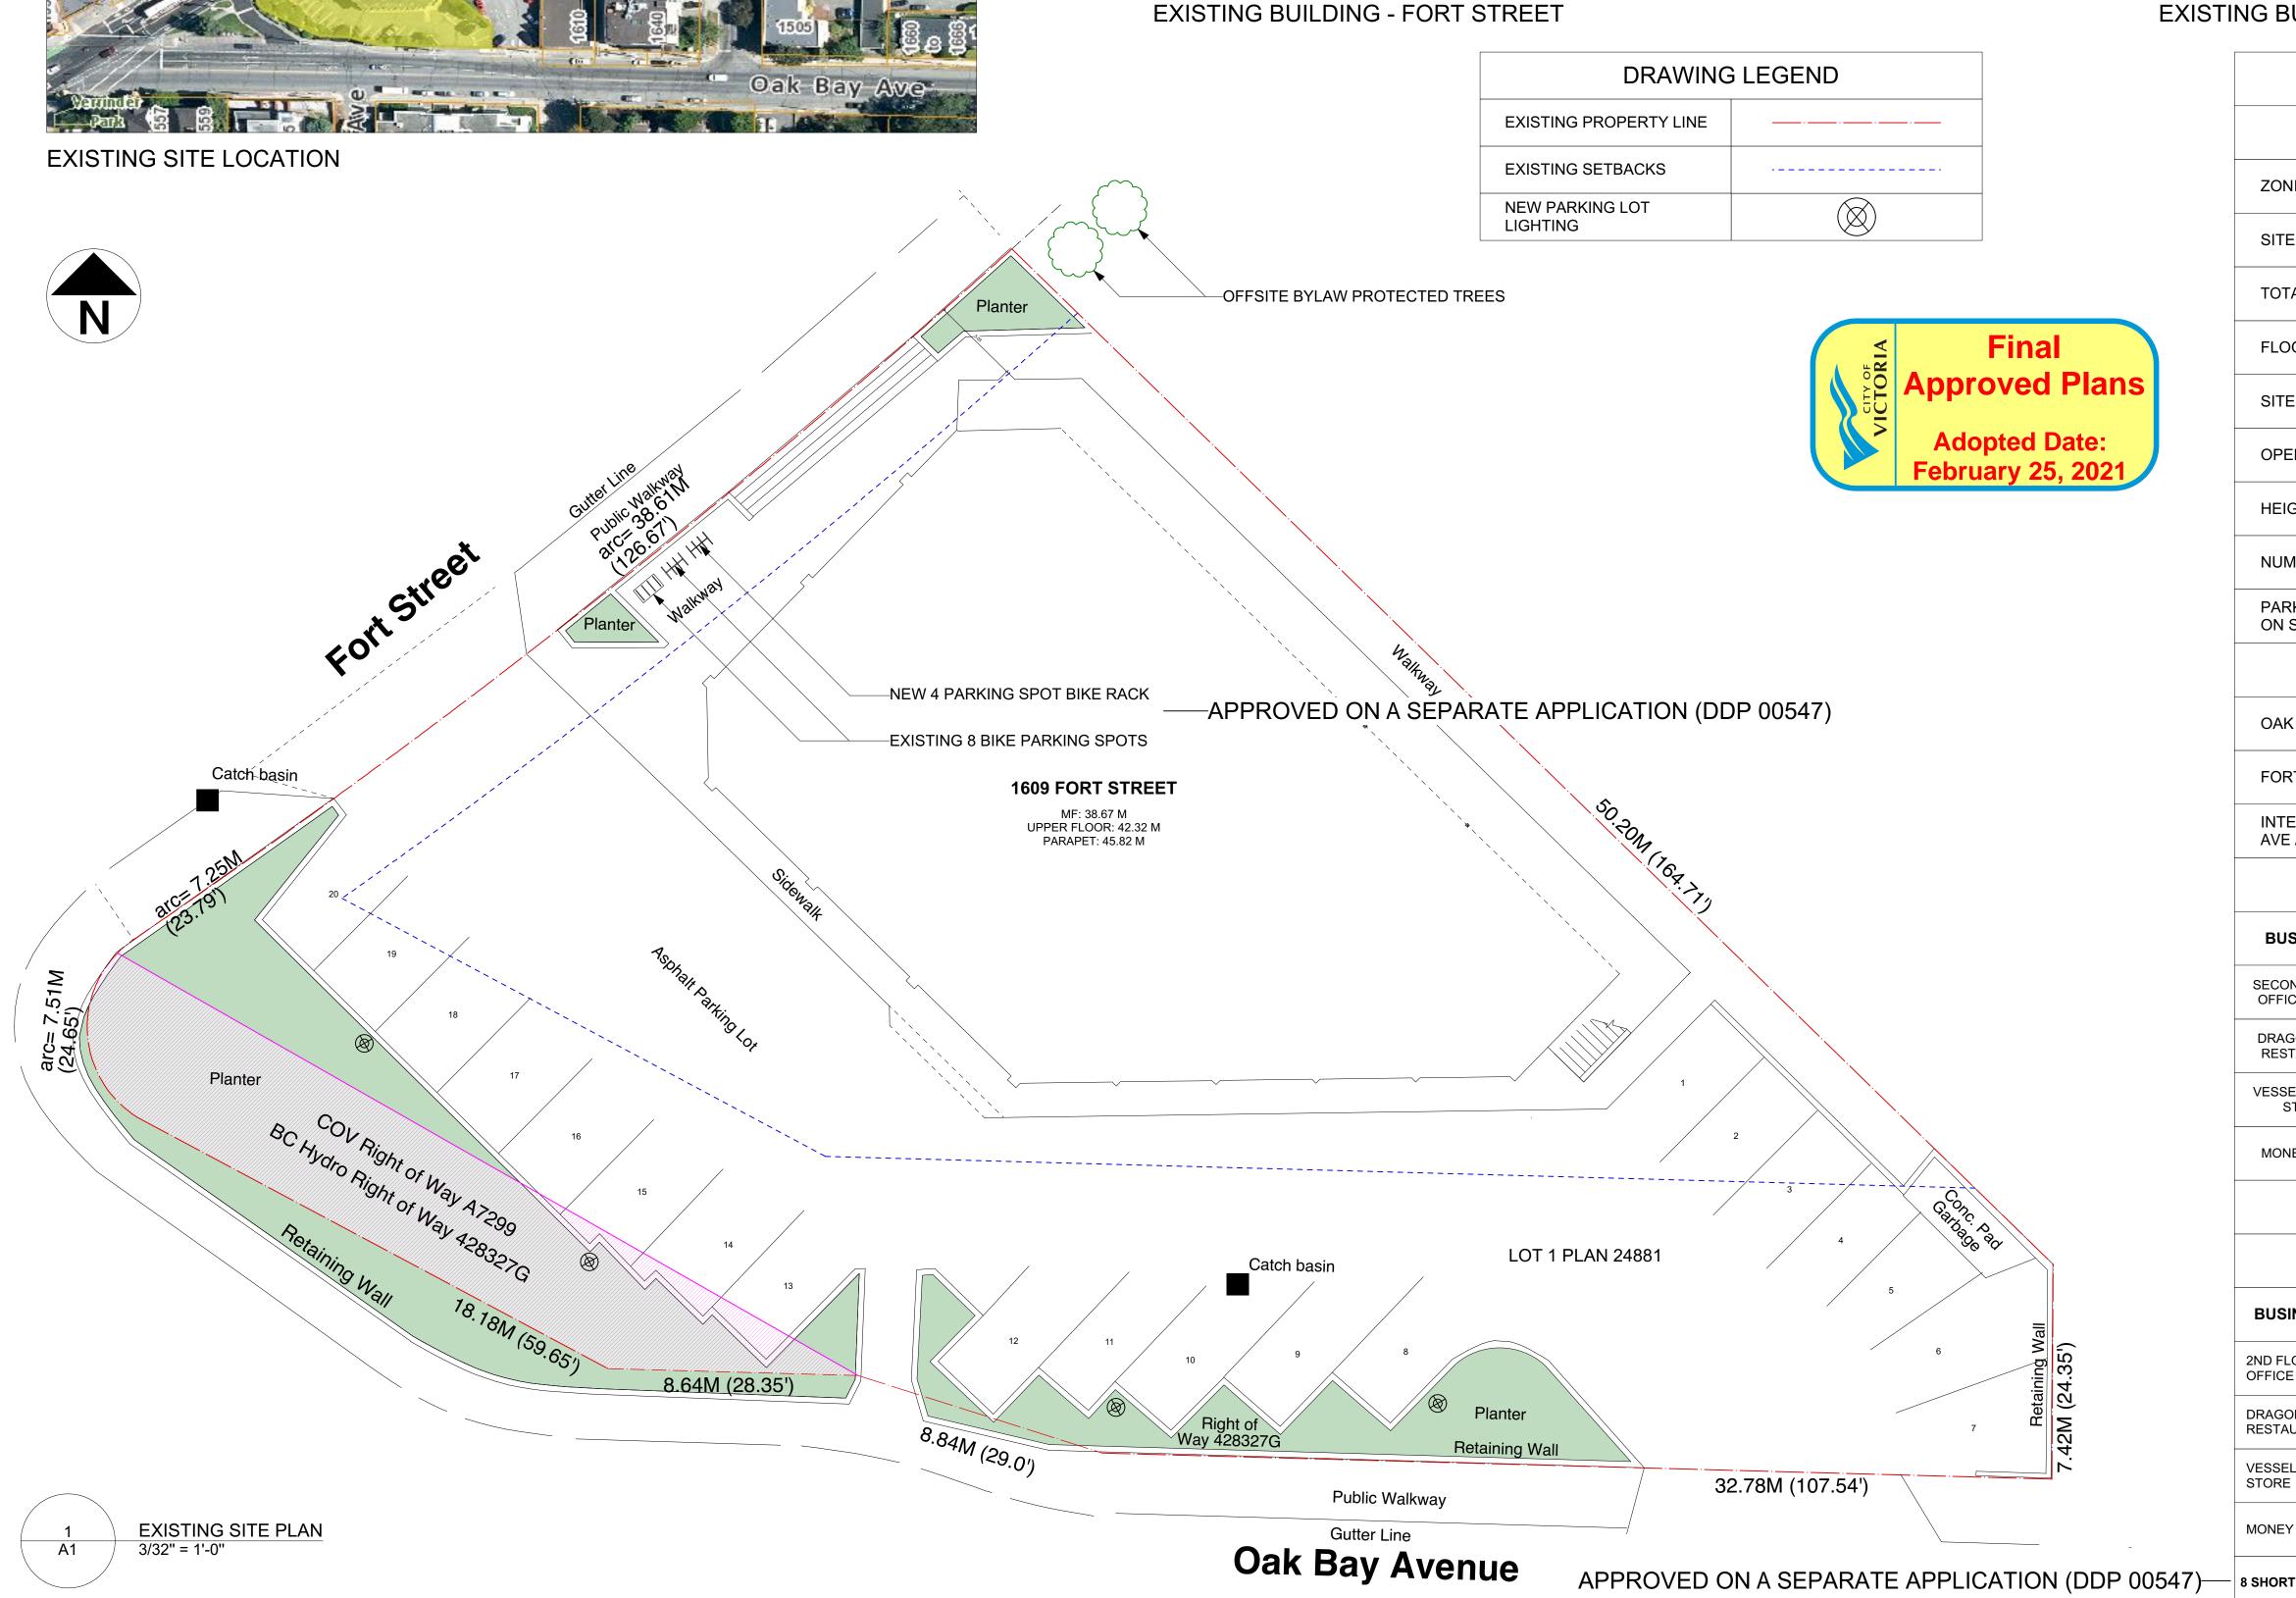

# **EXISTING BUILDING - FORT STREET**

# DRAWING LEGEND

\_\_\_\_\_

EXISTING PROPERTY LINE

PAF

EXISTING - TO REMAIN

EXISTING UTILITY ROOM

OPEN OFFICE SPACE

PROPOSED OFFICE

1/A5

+

PROPOSED +

+

+

FINAL OFFICE LAYOUT WILL BE DETERMINED AT BUILDING PERMIT STAGE

PROPOSED OFFICE +

PROPOSED OFFICE

PROPOSED OFFICE

PROPOSED OFFICE

NEW PARTITIONS APPOVED UNDER DDP 00547

\_\_\_\_\_\_

| DRAWING LEGEND                     | PROJECT:                                                                                               |
|------------------------------------|--------------------------------------------------------------------------------------------------------|
|                                    | VESSEL LIQUOR<br>STORE DVP                                                                             |
|                                    |                                                                                                        |
| ARTITION LEGEND                    | PROJECT ADDRESS:                                                                                       |
|                                    | 1609 FORT STREET<br>VICTORIA, BC                                                                       |
|                                    | CLIENT:                                                                                                |
| ED                                 | VESSEL LIQUOR                                                                                          |
|                                    | STORE                                                                                                  |
|                                    |                                                                                                        |
|                                    |                                                                                                        |
|                                    | steller                                                                                                |
|                                    | A R C H I T E C T U R A L<br>C O N S U L T I N G<br>210-4252 Commerce Circle<br>Victoria, BC, V8Z 4M2, |
|                                    | 250-294-8076                                                                                           |
|                                    |                                                                                                        |
|                                    |                                                                                                        |
|                                    |                                                                                                        |
|                                    |                                                                                                        |
|                                    |                                                                                                        |
|                                    |                                                                                                        |
|                                    |                                                                                                        |
|                                    |                                                                                                        |
|                                    | ISSUED FOR: DATE:                                                                                      |
| APPROVED ON A SEPARATE APPLICATION |                                                                                                        |
| (DDP 00547)                        | REVISION NO.: DATE:<br>1 AUG 19, 2020                                                                  |
|                                    | 2 NOV 12, 2020                                                                                         |
|                                    | 3 DEC 21, 2020                                                                                         |
|                                    |                                                                                                        |
|                                    |                                                                                                        |
|                                    | SAC PROJECT NO.:                                                                                       |
|                                    | VES-01-19                                                                                              |
|                                    | DRAWN BY:<br>SL                                                                                        |
|                                    |                                                                                                        |
|                                    | DECEMBER 18, 2020                                                                                      |
|                                    | AS NOTED                                                                                               |
|                                    | DRAWING TITLE:                                                                                         |
|                                    | EXISTING UPPER<br>FLOOR PLAN                                                                           |
|                                    |                                                                                                        |
| nue                                |                                                                                                        |
|                                    | A3                                                                                                     |
|                                    |                                                                                                        |