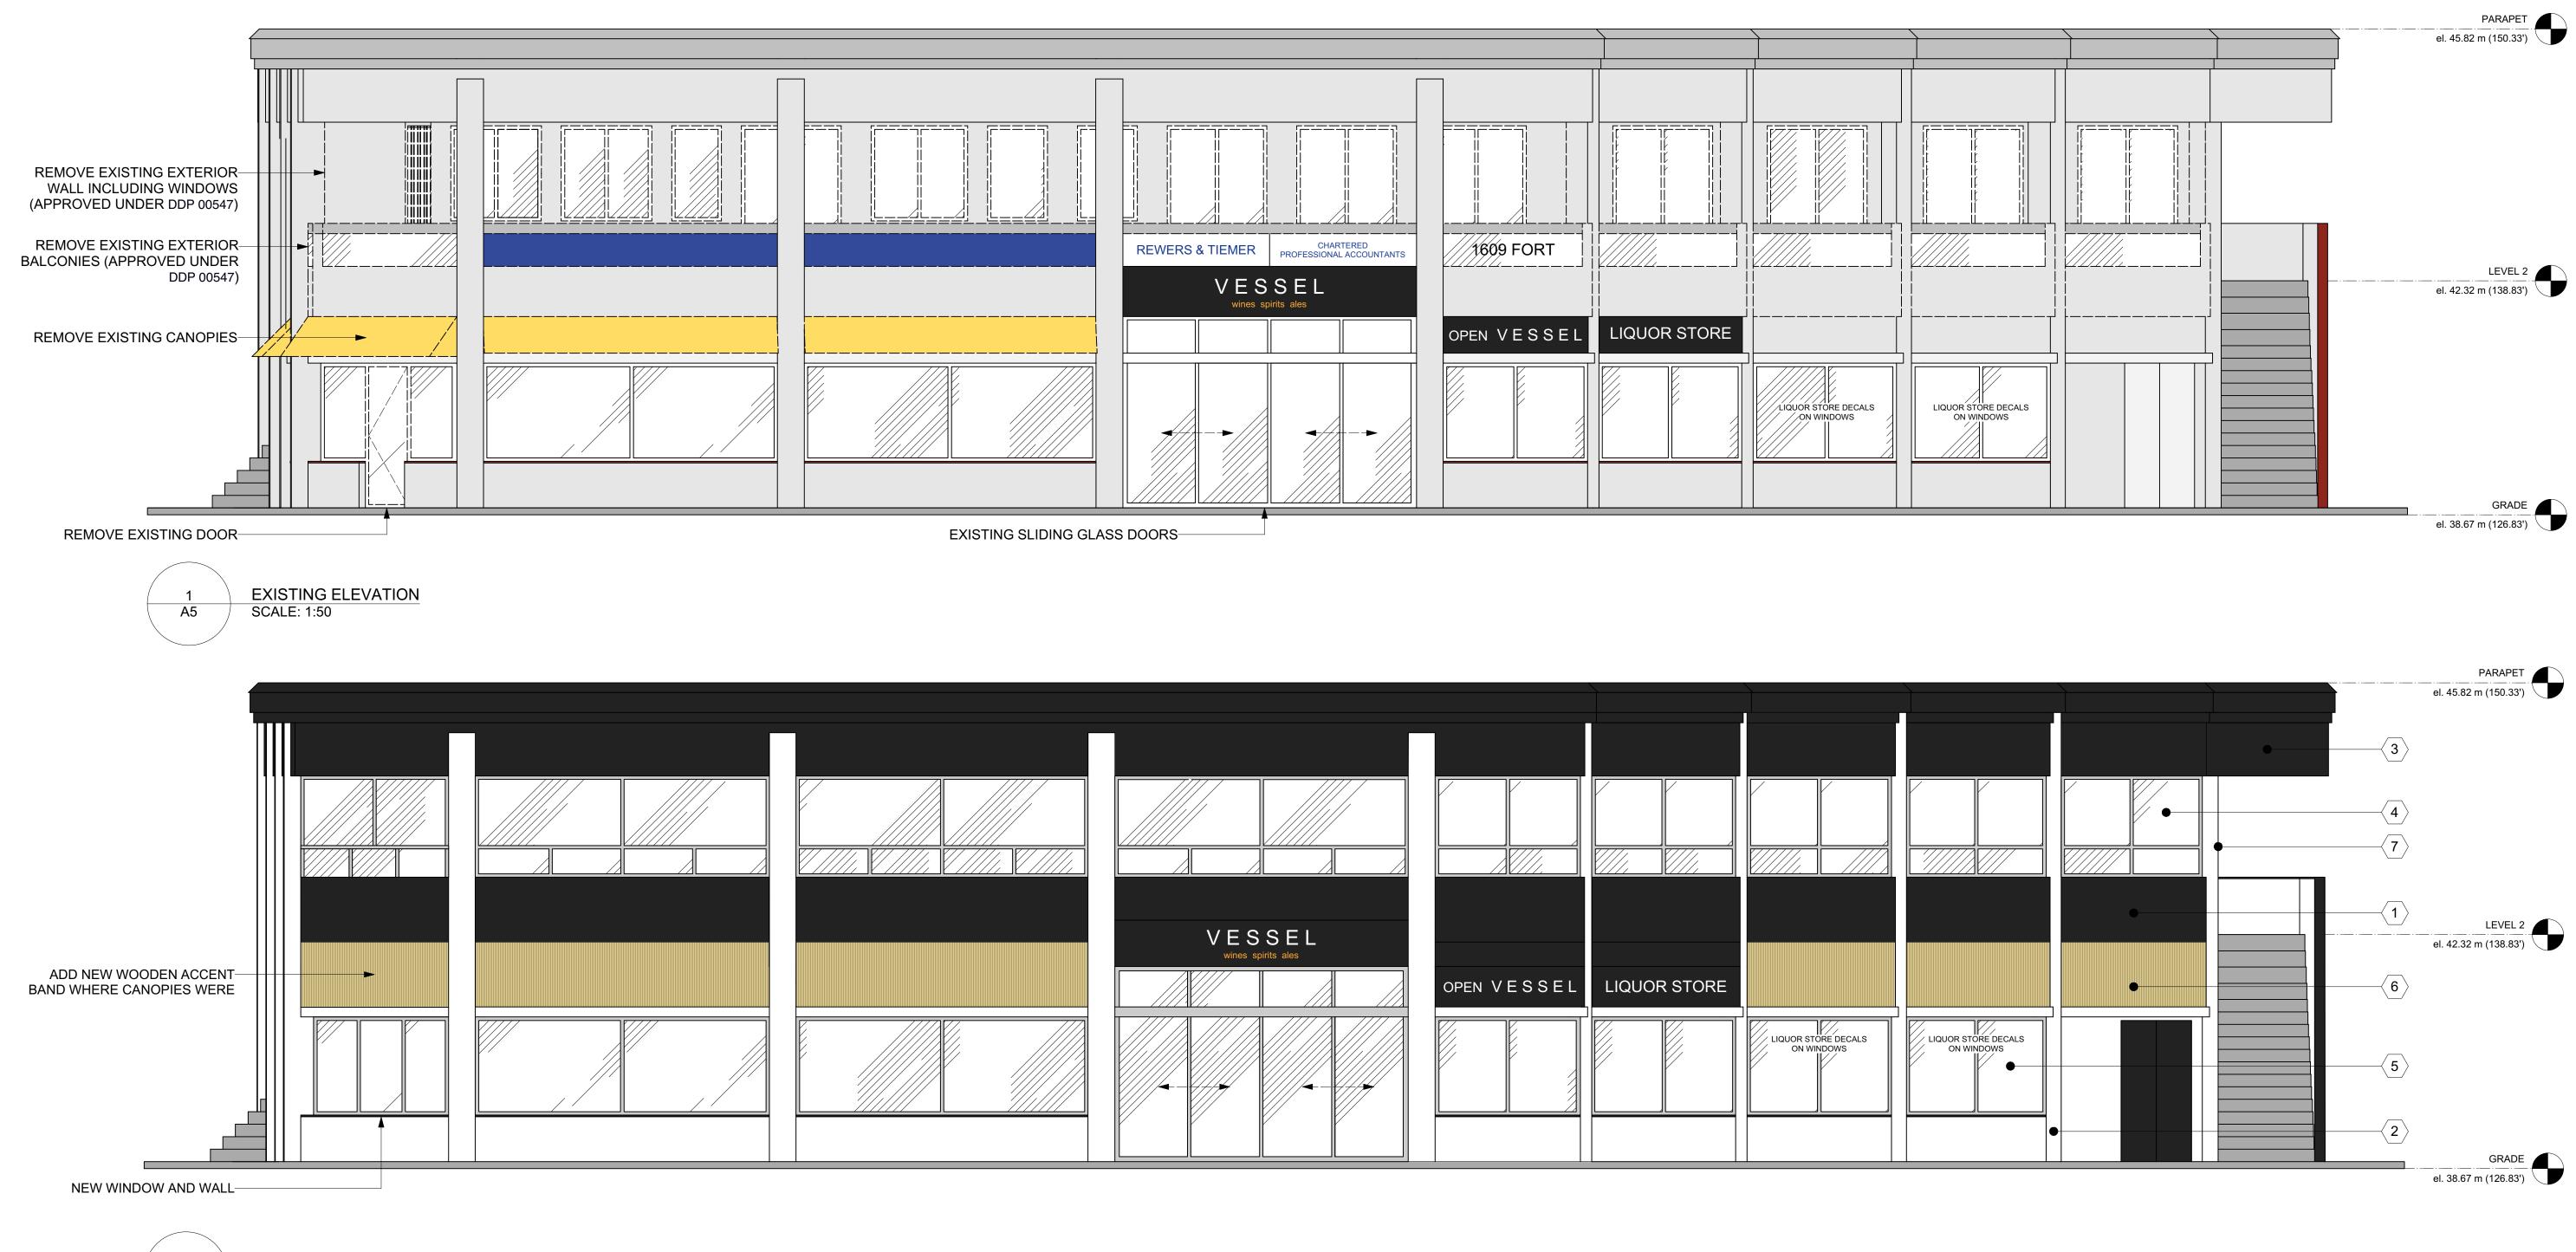

NEW PARTITIONS APPOVED UNDER DDP 00547

\_\_\_\_\_\_

| DRAWING LEGEND                     | PROJECT:                                                                                               |
|------------------------------------|--------------------------------------------------------------------------------------------------------|
|                                    | VESSEL LIQUOR<br>STORE DVP                                                                             |
|                                    |                                                                                                        |
| ARTITION LEGEND                    | PROJECT ADDRESS:                                                                                       |
|                                    | 1609 FORT STREET<br>VICTORIA, BC                                                                       |
|                                    | CLIENT:                                                                                                |
| ED                                 | VESSEL LIQUOR                                                                                          |
|                                    | STORE                                                                                                  |
|                                    |                                                                                                        |
|                                    |                                                                                                        |
|                                    | steller                                                                                                |
|                                    | A R C H I T E C T U R A L<br>C O N S U L T I N G<br>210-4252 Commerce Circle<br>Victoria, BC, V8Z 4M2, |
|                                    | 250-294-8076                                                                                           |
|                                    |                                                                                                        |
|                                    |                                                                                                        |
|                                    |                                                                                                        |
|                                    |                                                                                                        |
|                                    |                                                                                                        |
|                                    |                                                                                                        |
|                                    |                                                                                                        |
|                                    |                                                                                                        |
|                                    | ISSUED FOR: DATE:                                                                                      |
| APPROVED ON A SEPARATE APPLICATION |                                                                                                        |
| (DDP 00547)                        | REVISION NO.: DATE:<br>1 AUG 19, 2020                                                                  |
|                                    | 2 NOV 12, 2020                                                                                         |
|                                    | 3 DEC 21, 2020                                                                                         |
|                                    |                                                                                                        |
|                                    |                                                                                                        |
|                                    | SAC PROJECT NO.:                                                                                       |
|                                    | VES-01-19                                                                                              |
|                                    | DRAWN BY:<br>SL                                                                                        |
|                                    |                                                                                                        |
|                                    | DECEMBER 18, 2020                                                                                      |
|                                    | AS NOTED                                                                                               |
|                                    | DRAWING TITLE:                                                                                         |
|                                    | EXISTING UPPER<br>FLOOR PLAN                                                                           |
|                                    |                                                                                                        |
| nue                                |                                                                                                        |
|                                    | A3                                                                                                     |
|                                    |                                                                                                        |

Oak Bay Avenue

| DRAWING I | LEGEND |
|-----------|--------|
| Ē         |        |
| PACE      |        |
| RBCBC     |        |
|           |        |

PROPOSED MAIN FLOOR PLAN

DRAWING NUMBER:

A5

|          | FINISHES LEGEND                                                                                      |
|----------|------------------------------------------------------------------------------------------------------|
|          | PAINT EXISTING STUCCO<br>BENJAMIN MOORE "SIMPLY WHITE" 2143-70                                       |
| <b>2</b> | PAINT ALL EXISTING BRICK<br>BENJAMIN MOORE "SIMPLY WHITE" 2143-70                                    |
| 3        | PAINT EXISTING TRIM<br>BENJAMIN MOORE "BLACK JACK" 2133-20                                           |
| <b>4</b> | EXISTING PATIOS TO BE REMOVED, CREATE CONTINUOUS<br>EXTERIOR WALL TO RECIEVE NEW GLAZING             |
| <b>5</b> | OPTION TO REPLACE EXISTING WINDOWS WITH NEW TO<br>MATCH NEW WINDOWS ON SECOND FLOOR                  |
| 6        | ACCENT WOOD CLADDING AT SIGN BAND LEVEL & SOFFITS                                                    |
| <b>7</b> | OPTIONAL PAINTED OR PIN-MOUNTED SIGNAGE, FACE-LIT<br>W/ NEW WALL MOUNT GOOSE NECK BLACK METAL LIGHTS |

### MATERIALS

**BUILDING/TRIM PAINT** -BENJAMIN MOORE 'BLACK JACK' 2133-20

**BRICK PAINT** -BENJAMIN MOORE 'SIMPLY WHITE' 2143-70

ALUMINUM WINDOWS - BLACK (IF ALL NEW) OR ANNODIZED ALUMINUM IF MATCHING EXISTING

WOOD - VERTICAL TONGUE & GROOVE CEDAR SIDING IN NATURAL STAIN (OR SIMILAR)

ROJECT: **VESSEL LIQUOR** STORE DVP PROJECT ADDRESS: 1609 FORT STREET VICTORIA, BC CLIENT: VESSEL LIQUOR STORE stelle A R C H I T E C T U R A L C O N S U L T I N G K 210-4252 Commerce Circle Victoria, BC, V8Z 4M2, 250-294-8076 ISSUED FOR: DATE: REVISION NO .: DATE: AUG 19, 2020 1 NOV 12, 2020 2 DEC 21, 2020 3 SAC PROJECT NO.: VES-01-19 DRAWN BY: SL DECEMBER 21, 2020 SCALE: AS NOTED DRAWING TITLE: EXISTING & PROPOSED ELEVATIONS DRAWING NUMBER:

# MATERIALS

**BUILDING/TRIM PAINT** -BENJAMIN MOORE 'BLACK JACK' 2133-20

**BRICK PAINT** -BENJAMIN MOORE 'SIMPLY WHITE' 2143-70

ALUMINUM WINDOWS - BLACK (IF ALL NEW) OR ANNODIZED ALUMINUM IF MATCHING EXISTING

WOOD - VERTICAL TONGUE & GROOVE CEDAR SIDING IN NATURAL STAIN (OR SIMILAR)