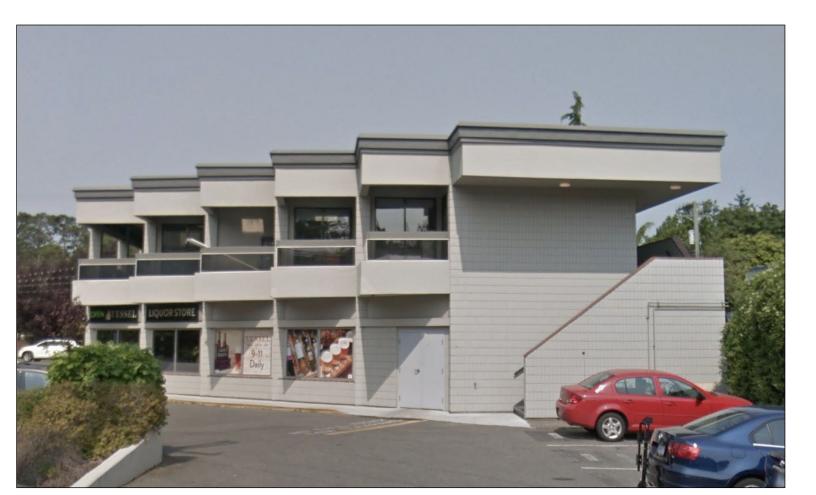

# **EXISTING BUILDING - FORT STREET**

PROPOSED VIEW FROM OAK BAY AVE

PROPOSED VIEW FROM FORT STREET

A6

SCALE: 1:50

|          | FINISHES LEGEND                                                                       |
|----------|---------------------------------------------------------------------------------------|
|          | PAINT EXISTING STUCCO<br>BENJAMIN MOORE "SIMPLY WHITE" 2143-70                        |
| <b>2</b> | PAINT ALL EXISTING BRICK<br>BENJAMIN MOORE "SIMPLY WHITE" 2143-70                     |
| 3        | PAINT EXISTING TRIM<br>BENJAMIN MOORE "BLACK JACK" 2133-20                            |
| <b>4</b> | EXISTING PATIOS TO BE REMOVED, CREATE CONTINUOUS EXTERIOR WALL TO RECIEVE NEW GLAZING |
| <b>5</b> | OPTION TO REPLACE EXISTING WINDOWS WITH NEW TO<br>MATCH NEW WINDOWS ON SECOND FLOOR   |
| <b>6</b> | ACCENT WOOD CLADDING AT SIGN BAND LEVEL & SOFFITS                                     |
|          |                                                                                       |