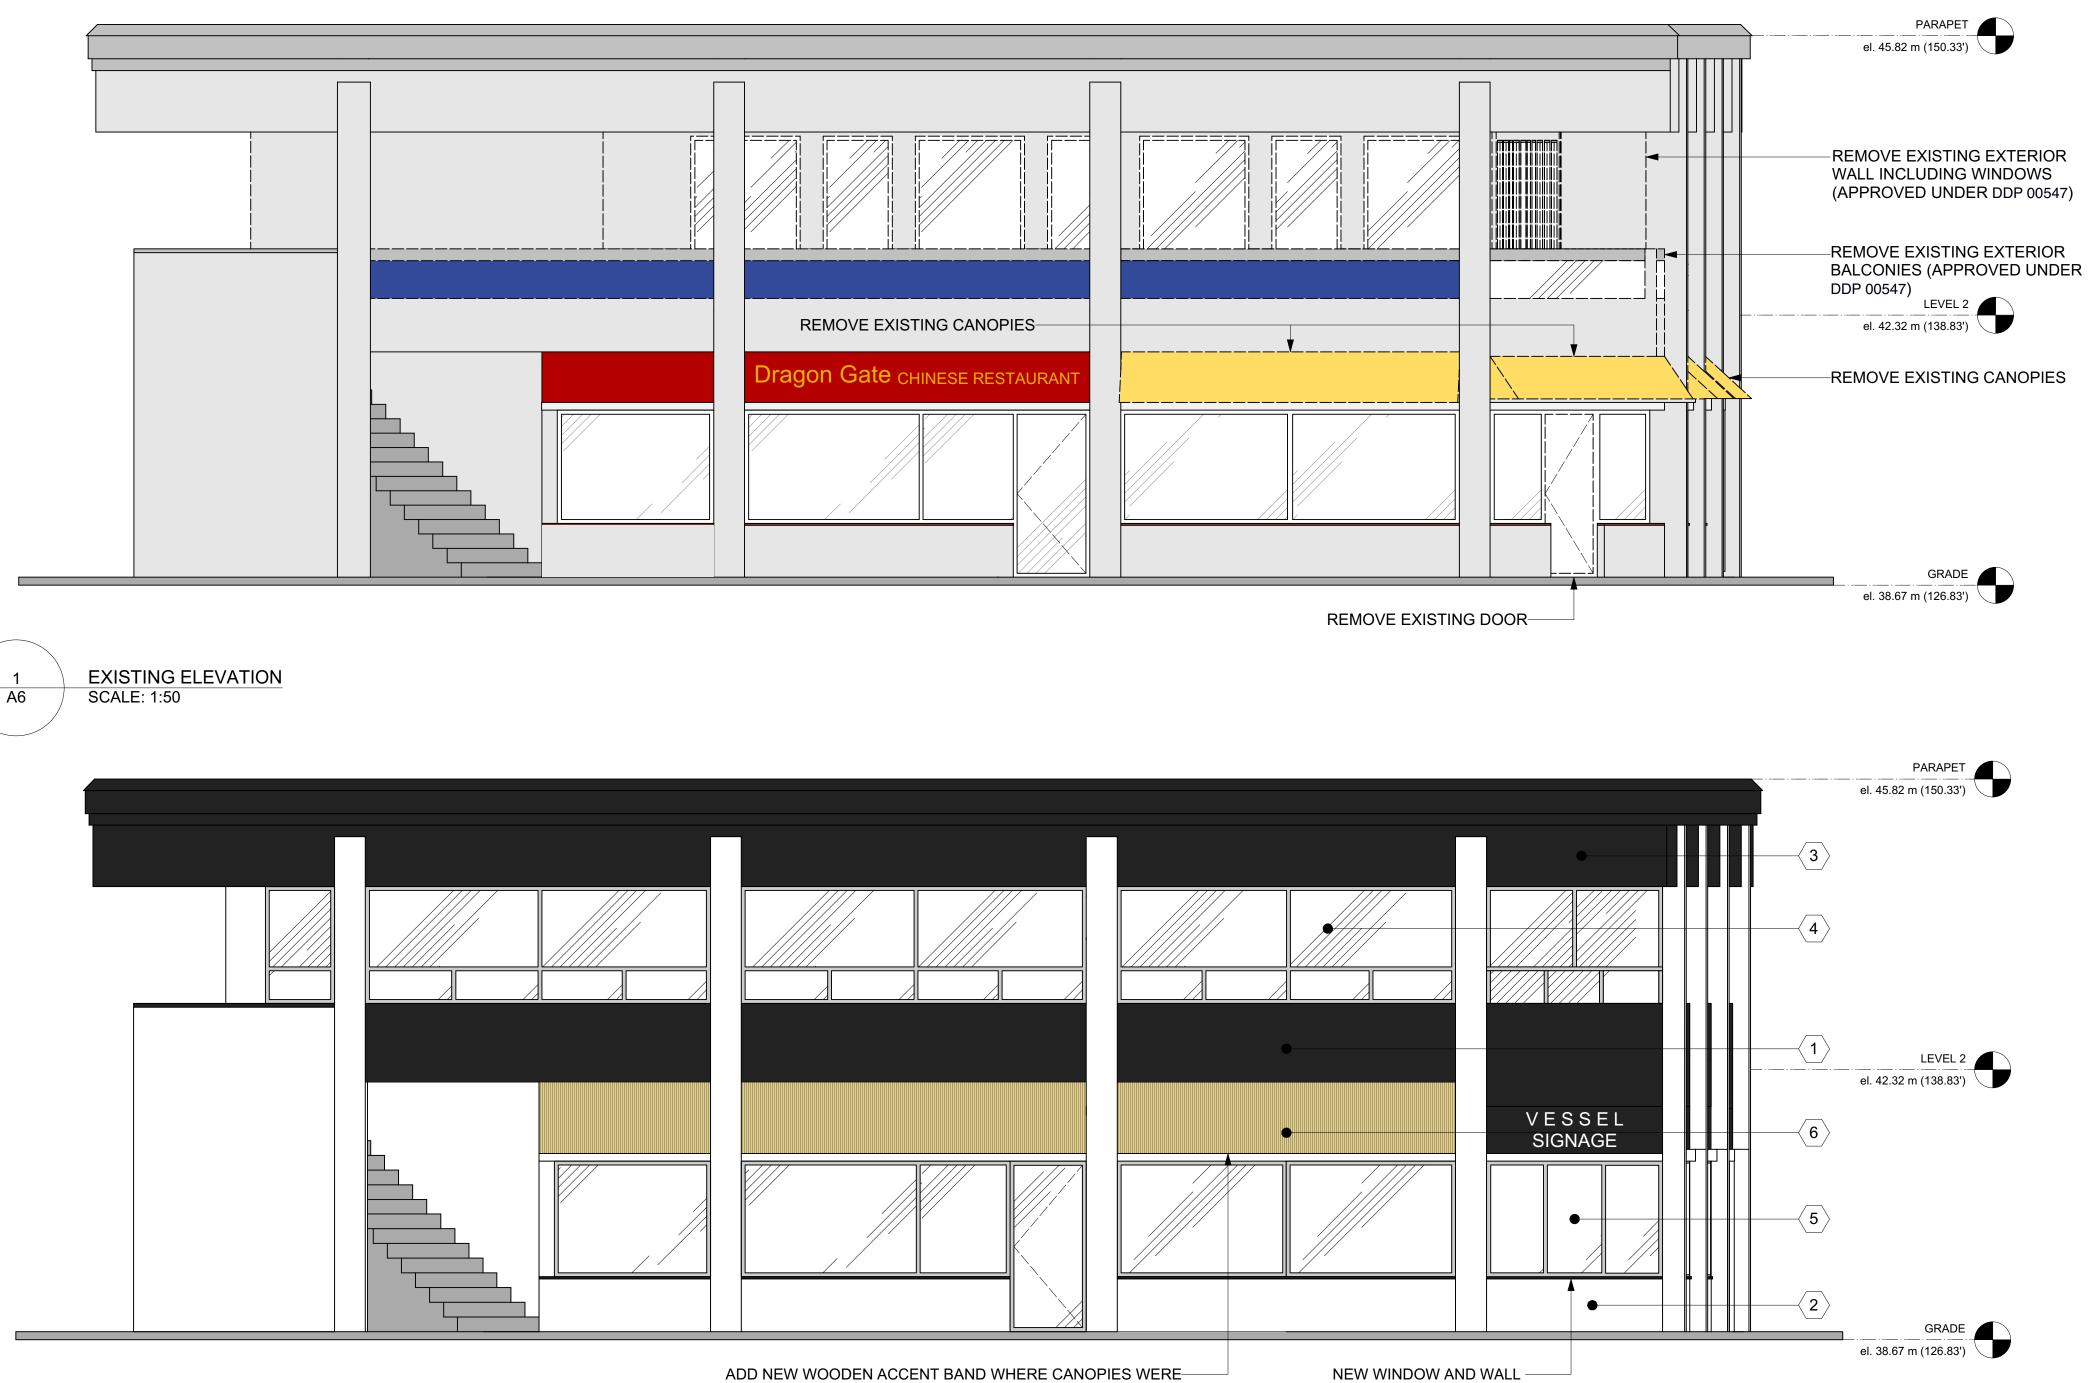

### MATERIALS

**BUILDING/TRIM PAINT** -BENJAMIN MOORE 'BLACK JACK' 2133-20

**BRICK PAINT** -BENJAMIN MOORE 'SIMPLY WHITE' 2143-70

ALUMINUM WINDOWS - BLACK (IF ALL NEW) OR ANNODIZED ALUMINUM IF MATCHING EXISTING

WOOD - VERTICAL TONGUE & GROOVE CEDAR SIDING IN NATURAL STAIN (OR SIMILAR)

ROJECT: **VESSEL LIQUOR** STORE DVP PROJECT ADDRESS: 1609 FORT STREET VICTORIA, BC CLIENT: VESSEL LIQUOR STORE stelle A R C H I T E C T U R A L C O N S U L T I N G K 210-4252 Commerce Circle Victoria, BC, V8Z 4M2, 250-294-8076 ISSUED FOR: DATE: REVISION NO .: DATE: AUG 19, 2020 1 NOV 12, 2020 2 DEC 21, 2020 3 SAC PROJECT NO.: VES-01-19 DRAWN BY: SL DECEMBER 21, 2020 SCALE: AS NOTED DRAWING TITLE: EXISTING & PROPOSED ELEVATIONS DRAWING NUMBER:

# MATERIALS

**BUILDING/TRIM PAINT** -BENJAMIN MOORE 'BLACK JACK' 2133-20

**BRICK PAINT** -BENJAMIN MOORE 'SIMPLY WHITE' 2143-70

ALUMINUM WINDOWS - BLACK (IF ALL NEW) OR ANNODIZED ALUMINUM IF MATCHING EXISTING

WOOD - VERTICAL TONGUE & GROOVE CEDAR SIDING IN NATURAL STAIN (OR SIMILAR)