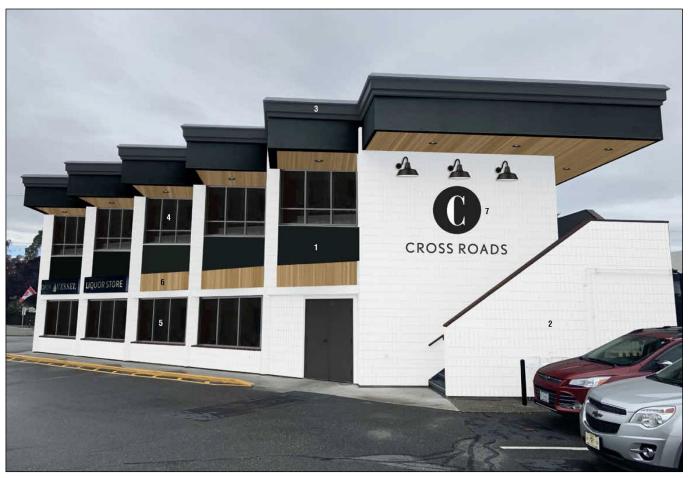

Oak Bay Avenue

| DRAWING I | LEGEND |
|-----------|--------|
| Ē         |        |
| PACE      |        |
| RBCBC     |        |
|           |        |

PROPOSED MAIN FLOOR PLAN

DRAWING NUMBER:

A5

|          | FINISHES LEGEND                                                                                      |
|----------|------------------------------------------------------------------------------------------------------|
|          | PAINT EXISTING STUCCO<br>BENJAMIN MOORE "SIMPLY WHITE" 2143-70                                       |
| <b>2</b> | PAINT ALL EXISTING BRICK<br>BENJAMIN MOORE "SIMPLY WHITE" 2143-70                                    |
| 3        | PAINT EXISTING TRIM<br>BENJAMIN MOORE "BLACK JACK" 2133-20                                           |
| <b>4</b> | EXISTING PATIOS TO BE REMOVED, CREATE CONTINUOUS<br>EXTERIOR WALL TO RECIEVE NEW GLAZING             |
| <b>5</b> | OPTION TO REPLACE EXISTING WINDOWS WITH NEW TO<br>MATCH NEW WINDOWS ON SECOND FLOOR                  |
| 6        | ACCENT WOOD CLADDING AT SIGN BAND LEVEL & SOFFITS                                                    |
| <b>7</b> | OPTIONAL PAINTED OR PIN-MOUNTED SIGNAGE, FACE-LIT<br>W/ NEW WALL MOUNT GOOSE NECK BLACK METAL LIGHTS |

PROPOSED VIEW FROM OAK BAY AVE

PROPOSED VIEW FROM FORT STREET

A6

SCALE: 1:50

|          | FINISHES LEGEND                                                                       |
|----------|---------------------------------------------------------------------------------------|
|          | PAINT EXISTING STUCCO<br>BENJAMIN MOORE "SIMPLY WHITE" 2143-70                        |
| <b>2</b> | PAINT ALL EXISTING BRICK<br>BENJAMIN MOORE "SIMPLY WHITE" 2143-70                     |
| 3        | PAINT EXISTING TRIM<br>BENJAMIN MOORE "BLACK JACK" 2133-20                            |
| <b>4</b> | EXISTING PATIOS TO BE REMOVED, CREATE CONTINUOUS EXTERIOR WALL TO RECIEVE NEW GLAZING |
| <b>5</b> | OPTION TO REPLACE EXISTING WINDOWS WITH NEW TO<br>MATCH NEW WINDOWS ON SECOND FLOOR   |
| <b>6</b> | ACCENT WOOD CLADDING AT SIGN BAND LEVEL & SOFFITS                                     |
|          |                                                                                       |