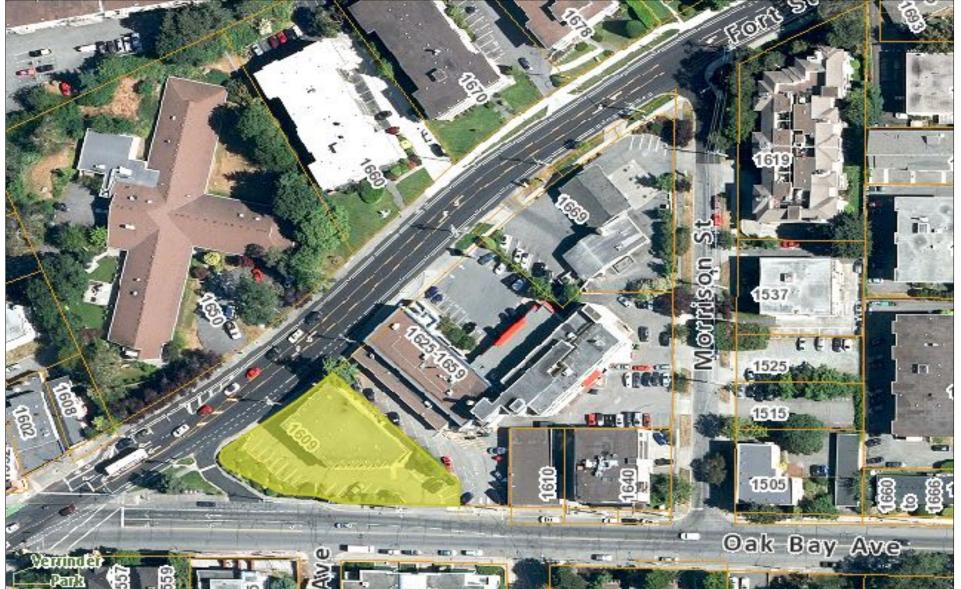

# ZONING DATA TABLE

| ZONING DATA TABLE                                                      |                      |                                                       |                                                         |         |                                       |                                    |
|------------------------------------------------------------------------|----------------------|-------------------------------------------------------|---------------------------------------------------------|---------|---------------------------------------|------------------------------------|
|                                                                        |                      |                                                       | ZONE STANDA                                             | RD      | (IF DIFFI                             | DPOSAL<br>ERENT FROM<br>STANDARD)  |
| DNING                                                                  |                      | C1-J ZONE, LIMITED<br>COMMERCIAL JUNCTION<br>DISTRICT |                                                         | -       |                                       |                                    |
| TE AREA (m2)                                                           |                      |                                                       | NOT MENTIONED IN ZONE<br>STANDARD                       |         | 1614.9 sqm                            |                                    |
| TAL FLOOR AREA (m2)                                                    |                      | то                                                    | TOTAL ALLOWABLE IS 888.2 sqm                            |         | EXISTING:<br>EXPANSION:<br>TOTAL:     | 795.2 sqm<br>91.1 sqm<br>886.3 sqm |
| OOR SPACE RATIO                                                        |                      | 0.5                                                   | 0.55 TO 1                                               |         | 0.549 TO 1                            |                                    |
| TE COVERAGE %                                                          |                      | SH                                                    | SHALL NOT EXCEED 30%                                    |         | 28.7%                                 |                                    |
| PEN SITE SPA                                                           | VCE %                |                                                       | NOT MENTIONED IN ZONE<br>STANDARD                       |         | 14.15%                                |                                    |
| EIGHT (m)                                                              |                      | SH                                                    | ALL NOT EXCEED 8                                        | m       | 7.15 m TO PARAPET                     |                                    |
| JMBER OF STOREYS                                                       |                      |                                                       | NOT MENTIONED IN ZONE 2 STOREYS                         |         |                                       |                                    |
| RKING STALI<br>N SITE                                                  | _S (NUMBER)          | AC                                                    | ALL BE PROVIDED IN<br>CORDANCE WITH SO<br>- 18 REQUIRED |         | 20 PARKING STALLS<br>PROVIDED ON SITE |                                    |
|                                                                        |                      |                                                       | BUILDING SETBAC                                         | CK (m)  |                                       |                                    |
| AK BAY AVENI                                                           | UE                   | 1                                                     | 0.6 m                                                   |         | -                                     |                                    |
| ORT STREET                                                             |                      | 3                                                     | 9 m                                                     |         | -                                     |                                    |
| TERSECTION OF OAK BAY<br>/E AND FORT STREET                            |                      | 1                                                     | 0.6 m                                                   |         |                                       | -                                  |
| VEHICLE PARKING REQUIREMENTS<br>(BASED ON CITY OF VICTORIA SCHEDULE C) |                      |                                                       |                                                         |         |                                       |                                    |
| USINESS                                                                | USE                  |                                                       | AREA (sqm)                                              |         | EDULE C<br>CULATION                   | TOTAL SPACES<br>REQUIRED           |
| OND FLOOR<br>FICE SPACE                                                | OFFICE               |                                                       | 432.5                                                   | 1 SPACE | S PER 55 sqm                          | 7.9 (8)                            |
| AGON GATE<br>STAURANT                                                  | RESTUARANT           |                                                       | 126.8                                                   | 1 SPACE | S PER 25 sqm                          | 5.1 (5)                            |
| SEL LIQUOR<br>STORE                                                    | RETAIL               |                                                       | 240.8                                                   | 1 SPACE | S PER 50 sqm                          | 4.8 (5)                            |
| DNEY MART                                                              | FINANCIAL<br>SERVICE |                                                       | 86.2                                                    | 1 SPACE | S PER 40 sqm                          | 2.1 (2)                            |
|                                                                        |                      | TS 4                                                  |                                                         |         |                                       |                                    |

20 PARKING SPOTS ARE REQUIRED, 20 PARKING SPOTS ARE PROVIDED

| BIKE PARKING REQUIREMENTS                                                                                                                                               |                      |            |                                 |                               |                          |
|-------------------------------------------------------------------------------------------------------------------------------------------------------------------------|----------------------|------------|---------------------------------|-------------------------------|--------------------------|
| SINESS                                                                                                                                                                  | USE                  | AREA (sqm) | LONG TERM<br>CALCULATION        | SHORT TERM<br>CALCULATION     | TOTAL SPACES<br>REQUIRED |
| FLOOR<br>CE SPACE                                                                                                                                                       | OFFICE               | 432.5      | 0 SPACES PER<br>DDP 00547       | 1 SPACES PER<br>400 sqm = 1.1 | 1                        |
| GON GATE<br>FAURANT                                                                                                                                                     | RESTUARANT           | 126.8      | 0 SPACES<br>(existing building) | 1 SPACES PER<br>100 sqm = 1.3 | 1.3 (1)                  |
| Sel Liquor<br>Re                                                                                                                                                        | RETAIL               | 240.8      | 0 SPACES<br>(existing building) | 1 SPACES PER<br>200 sqm = 1.2 | 1.2 (1)                  |
| EY MART                                                                                                                                                                 | FINANCIAL<br>SERVICE | 86.2       | 0 SPACES<br>(existing building) | 1 SPACES PER<br>200 sqm = 0.4 | 0.4 (1)                  |
| 4 BIKE PARKING SPOTS ARE REQUIRED<br>PRT TERM BIKE SPOTS ARE EXISTING & 4 MORE SPOTS WERE PROVIDED ON DDP 00547 IN LIEU OF 1 LONG TERM<br>BIKE PARKING SPACE (12 TOTAL) |                      |            |                                 |                               |                          |