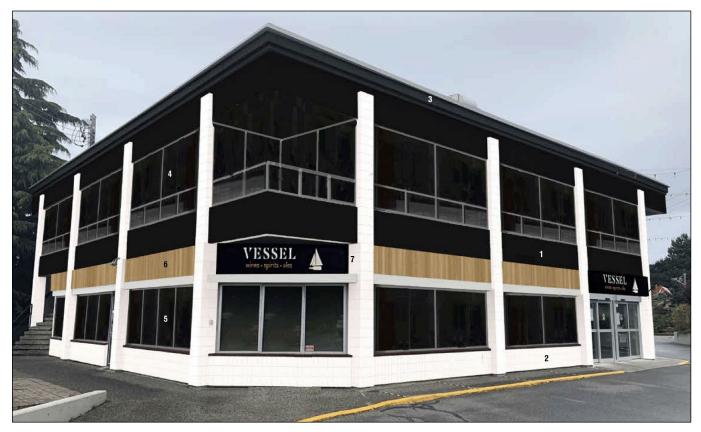

Oak Bay Avenue

| DRAWING I | LEGEND |
|-----------|--------|
| Ē         |        |
| PACE      |        |
| RBCBC     |        |
|           |        |

PROPOSED MAIN FLOOR PLAN

DRAWING NUMBER:

A5

|          | FINISHES LEGEND                                                                                      |
|----------|------------------------------------------------------------------------------------------------------|
|          | PAINT EXISTING STUCCO<br>BENJAMIN MOORE "SIMPLY WHITE" 2143-70                                       |
| <b>2</b> | PAINT ALL EXISTING BRICK<br>BENJAMIN MOORE "SIMPLY WHITE" 2143-70                                    |
| 3        | PAINT EXISTING TRIM<br>BENJAMIN MOORE "BLACK JACK" 2133-20                                           |
| <b>4</b> | EXISTING PATIOS TO BE REMOVED, CREATE CONTINUOUS<br>EXTERIOR WALL TO RECIEVE NEW GLAZING             |
| <b>5</b> | OPTION TO REPLACE EXISTING WINDOWS WITH NEW TO<br>MATCH NEW WINDOWS ON SECOND FLOOR                  |
| 6        | ACCENT WOOD CLADDING AT SIGN BAND LEVEL & SOFFITS                                                    |
| <b>7</b> | OPTIONAL PAINTED OR PIN-MOUNTED SIGNAGE, FACE-LIT<br>W/ NEW WALL MOUNT GOOSE NECK BLACK METAL LIGHTS |

PROPOSED VIEW FROM OAK BAY AVE

### MATERIALS

**BUILDING/TRIM PAINT** -BENJAMIN MOORE 'BLACK JACK' 2133-20

**BRICK PAINT** -BENJAMIN MOORE 'SIMPLY WHITE' 2143-70

ALUMINUM WINDOWS - BLACK (IF ALL NEW) OR ANNODIZED ALUMINUM IF MATCHING EXISTING

WOOD - VERTICAL TONGUE & GROOVE CEDAR SIDING IN NATURAL STAIN (OR SIMILAR)

ROJECT: **VESSEL LIQUOR** STORE DVP PROJECT ADDRESS: 1609 FORT STREET VICTORIA, BC CLIENT: VESSEL LIQUOR STORE stelle A R C H I T E C T U R A L C O N S U L T I N G K 210-4252 Commerce Circle Victoria, BC, V8Z 4M2, 250-294-8076 ISSUED FOR: DATE: REVISION NO .: DATE: AUG 19, 2020 1 NOV 12, 2020 2 DEC 21, 2020 3 SAC PROJECT NO.: VES-01-19 DRAWN BY: SL DECEMBER 21, 2020 SCALE: AS NOTED DRAWING TITLE: EXISTING & PROPOSED ELEVATIONS DRAWING NUMBER: