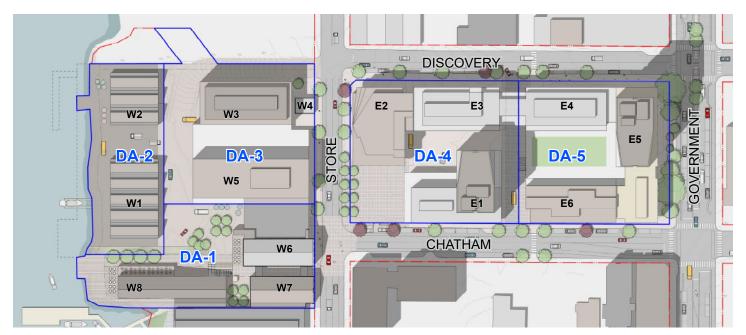

Nov 29, 2023 Capital Culture District - Supplementary Project Data

292,894

878,679

|                                   |           |             |     | 1       |                           |                         |                                                                                                                      |  |
|-----------------------------------|-----------|-------------|-----|---------|---------------------------|-------------------------|----------------------------------------------------------------------------------------------------------------------|--|
| Development                       | Site Area | Total Floor | 7   | FSR     | Maximum Residential       | Maximum Residential     | Residential Tenure                                                                                                   |  |
| Area (DA)                         | (sqft)    | Area        | 4   | )<br>)  | Gross Floor Area (sqft)   | Gross Floor Area (sqft) |                                                                                                                      |  |
| DA-1                              | 57,031    | 84,265      | 1   | 1.48 :1 | n/a                       | n/a                     | n/a                                                                                                                  |  |
| DA-2                              | 40,956    | 53,150      | ۲   | 1.30 :1 | n/a                       | n/a                     | n/a                                                                                                                  |  |
| DA-3                              | 64,344    | 183,899     | 7   | 2.86 :1 | 80,400                    | 81,600                  | W5 = strata                                                                                                          |  |
| DA-4                              | 68,957    | 239,374     | イイイ | 3.47 :1 | 118,400                   | 120,000                 | E1 = market rental; live/work;<br>(a portion to be affordable<br>rental subject to outcome of<br>land lift analysis) |  |
| DA-5                              | 61,606    | 317,991     | 2   | 5.16 :1 | 207,800                   | 210,000                 | E5 = strata<br>E6 = strata                                                                                           |  |
| West Block<br>DA-1, DA-2,<br>DA-3 | 162,331   | 321,314     |     | 1.98 :1 | Additional info included. |                         |                                                                                                                      |  |
| East Block<br>DA-4, DA-5          | 130,563   | 557,365     |     | 4.27 :1 |                           |                         |                                                                                                                      |  |

3.00 :1

**Development Areas** 

Combined