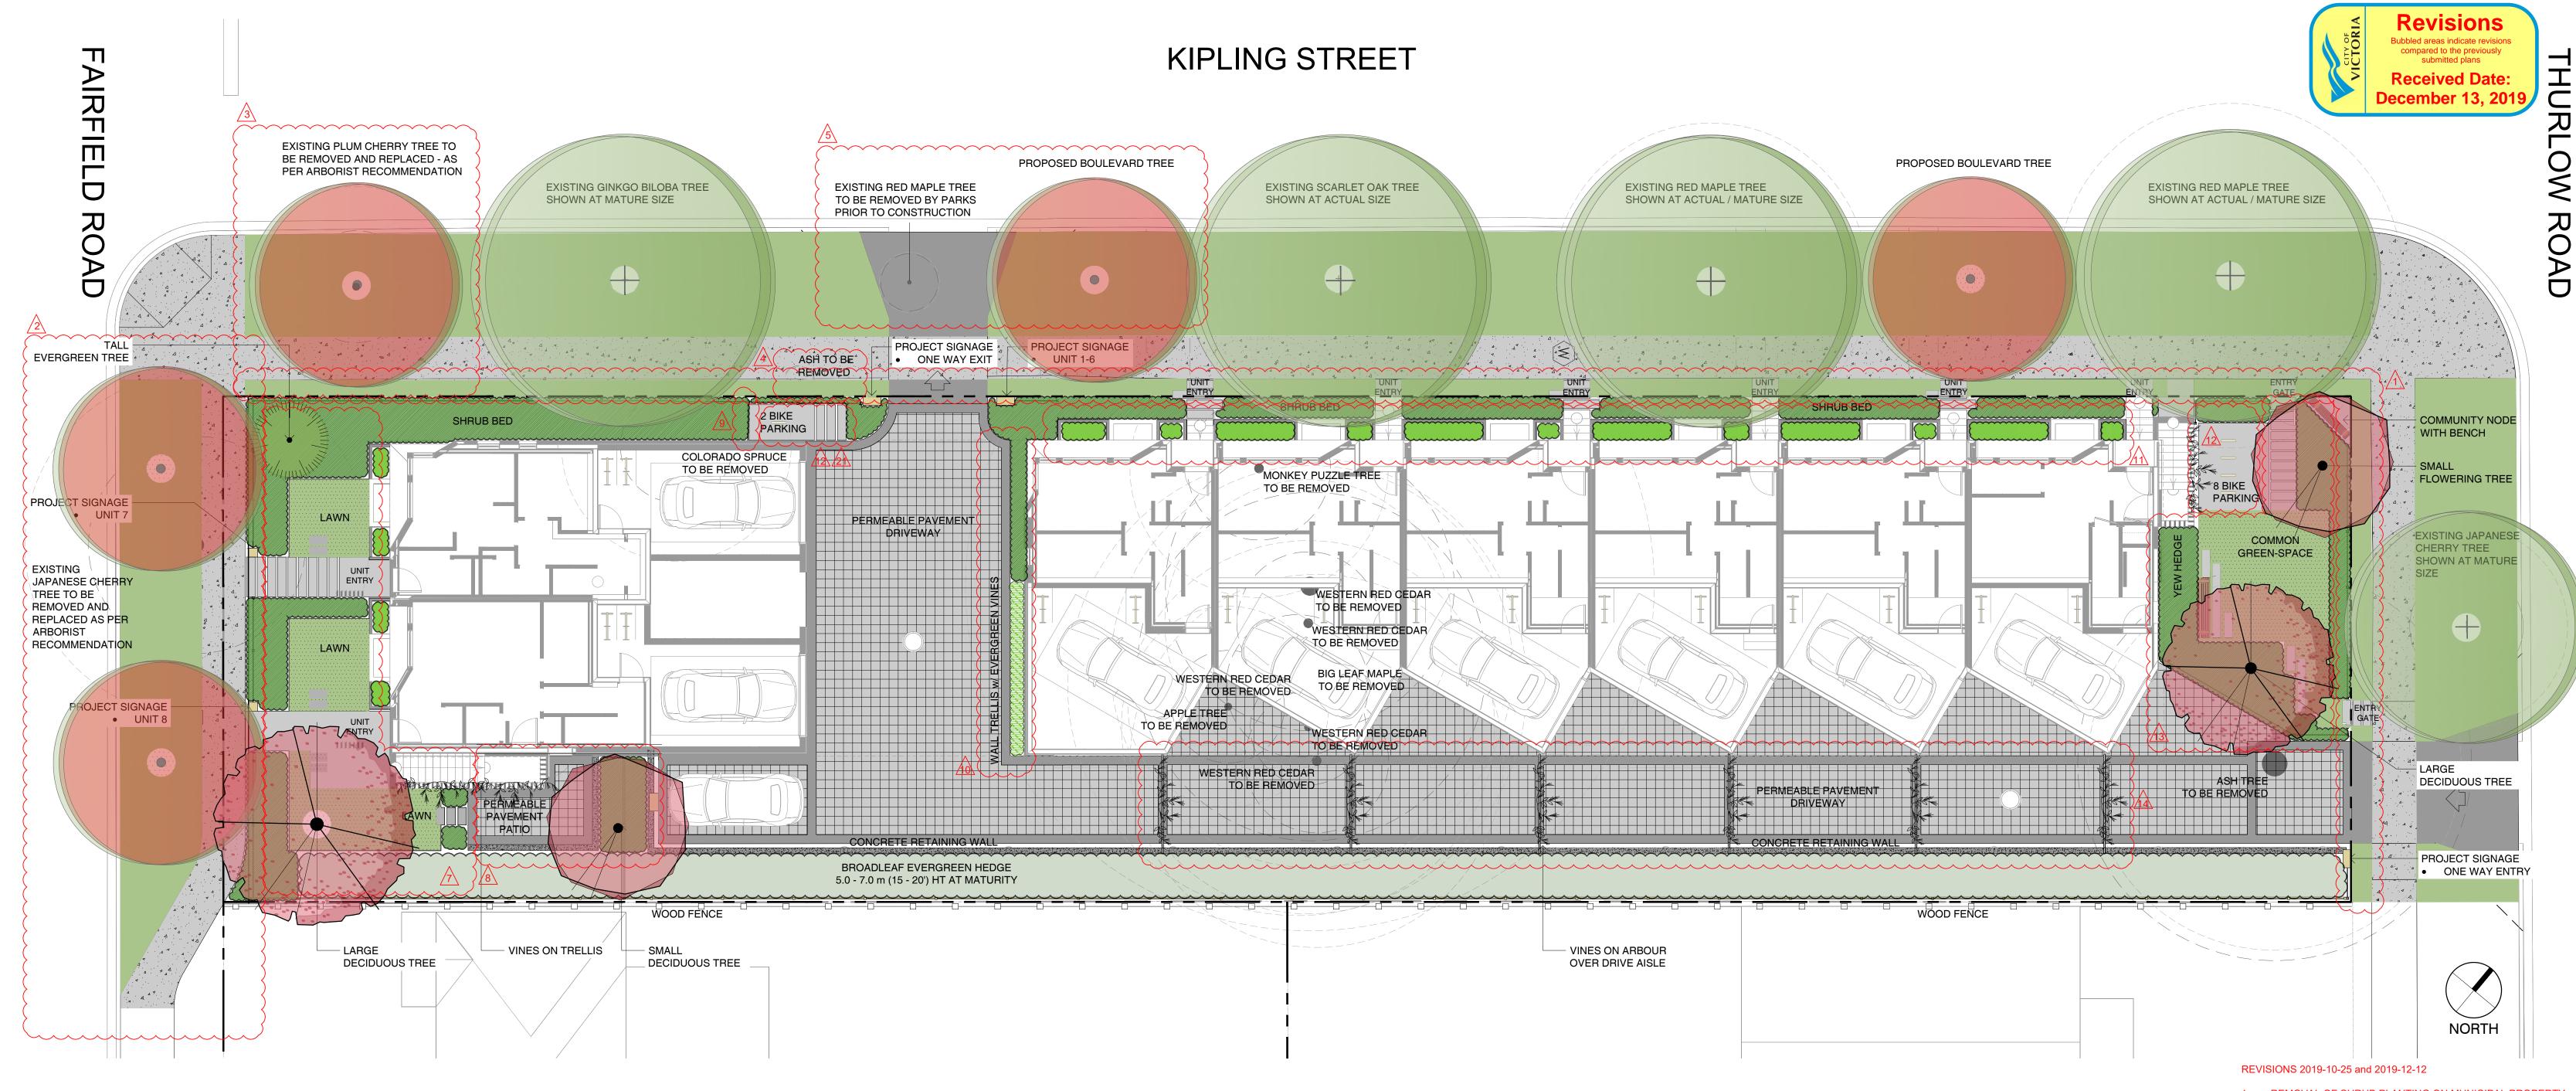

- 1 REMOVAL OF SHRUB PLANTING ON MUNICIPAL PROPERTY
- REVISED SIDEWALK AND BOULEVARD ON FAIRFIELD TO ACCOMMODATE NEW SRW, INCLUDING REMOVAL OF NT1 AND REPLACEMENT WITH TWO BOULEVARD TREES, REMOVAL OF COMMUNITY BENCH AND ASSOCIATED PAVING, RELOCATION OF PROJECT FENCING, AND DELETION OF BIKE PARKING
- REMOVAL OF NT2 AND REPLACEMENT WITH BOULEVARD

AND REPLACEMENT WITH SOD

- REMOVAL OF NT5 BY PARKS PRIOR TO CONSTRUCTION
- AND REPLACEMENT WITH BOULEVARD TREE
- NOTE ADDED: BOULEVARD TREE SPECIES TO BE CO-ORDINATED WITH PARKS AT BUILDING PERMIT REVISE FRONT YARD LANDSCAPE AT UNITS 7 AND 8 TO
- INCLUDE LAWN AREAS, ONE LARGE SHADE TREE AND ONE CONIFEROUS TREE, AND STEP DOWN FENCING HT REVISE LANDSCAPE AT UNIT 8 TO INCLUDE PERMEABLE PAVER PATIO, SMALL SHADE TREE, FENCING AND
- SHRUB PLANTING ADDITIONAL FENCING TO ENCLOSE UNIT 7 LANDSCAPE FROM DRIVEWAY
- REMOVAL OF SIDEWALK AND UTILITY AREA ALONG WEST SIDE OF UNIT 6 AND REPLACEMENT WITH SHRUB PLANTING AND WIRE TRELLIS WITH EVERGREEN VINES ON
- BLANK PORTION OF WEST WALL ADJUSTMENT OF UNIT ENTRIES AND PLANTING AREAS RELOCATION AND ENLARGEMENT OF VISITOR BIKE PARKING
- AREA TO ACCOMMODATE 8 BICYCLES AND 2 BICYCLES 13 REVIDED PARK ENTRY AND ENHANCED SHRUB PLANTING AT COMMON AREA AND ADDITION OF ONE LARGE SHADE TREE
- 14 METAL ARBOURS WITH EVERGREEN VINES OVER DRIVE
- INCREASE IN TOTAL NUMBER OF TREES TO BE REMOVED INCREASE IN TOTAL NUMBER OF TREES TO BE PLANTED DECREASE IN TOTAL NUMBER OF SHRUBS TO BE PLANTED
- 18 CHANGE IN TREE AND SHRUB SPECIES 19 ADDITION OF ROOFTOP DECKS
- 20 ADDITION OF URBAN AGRICULTURE (ROOFTOP PLANTERS) 21 ADDITIONAL BIKE PARKING AND SHRUBS REMOVED 22 REVISED ROOFTOP ACCESS - EXTERIOR STAIR