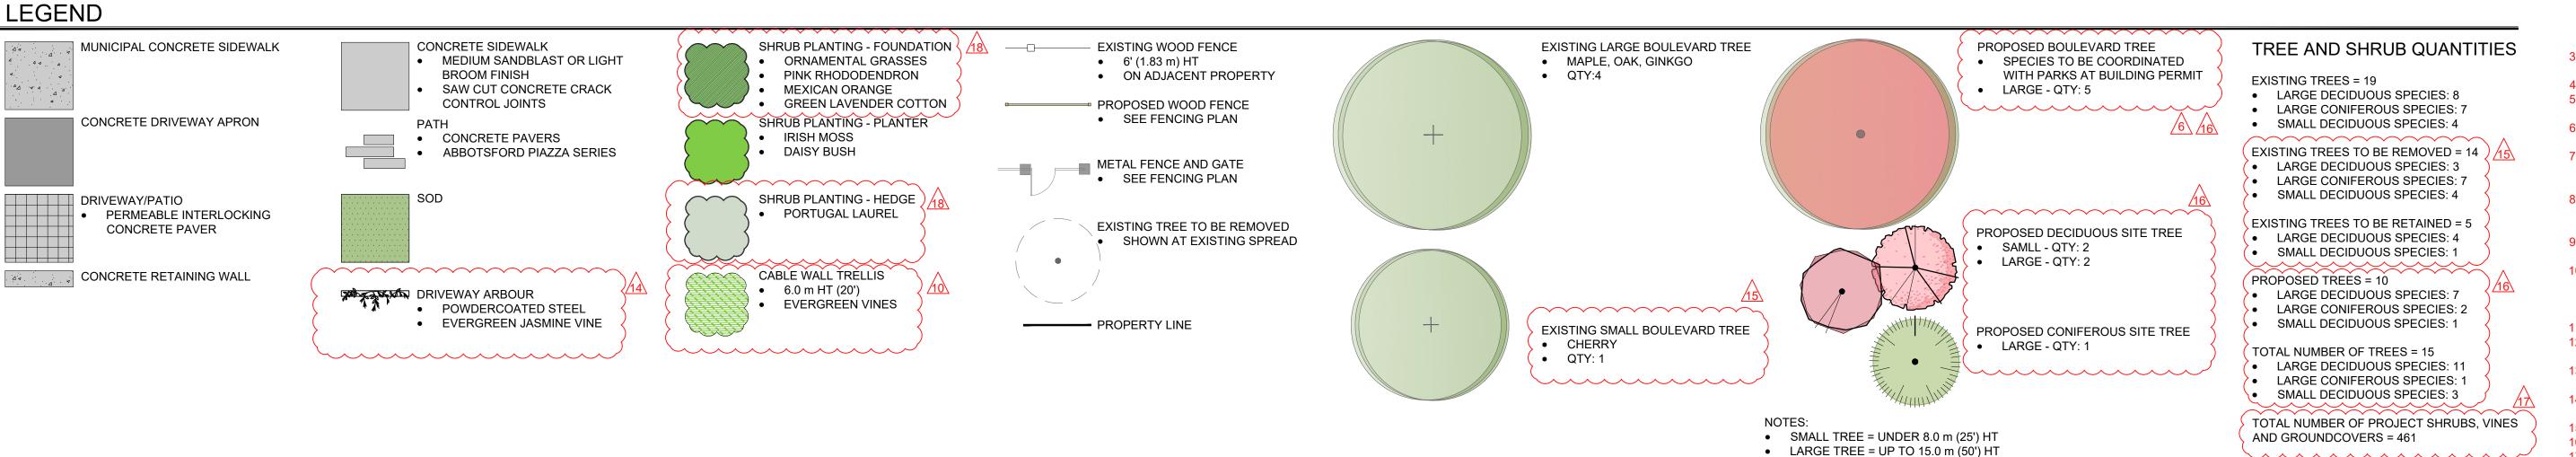

AND REPLACEMENT WITH SOD

- REMOVAL OF NT5 BY PARKS PRIOR TO CONSTRUCTION
- AND REPLACEMENT WITH BOULEVARD TREE
- NOTE ADDED: BOULEVARD TREE SPECIES TO BE CO-ORDINATED WITH PARKS AT BUILDING PERMIT REVISE FRONT YARD LANDSCAPE AT UNITS 7 AND 8 TO
- INCLUDE LAWN AREAS, ONE LARGE SHADE TREE AND ONE CONIFEROUS TREE, AND STEP DOWN FENCING HT REVISE LANDSCAPE AT UNIT 8 TO INCLUDE PERMEABLE PAVER PATIO, SMALL SHADE TREE, FENCING AND
- SHRUB PLANTING ADDITIONAL FENCING TO ENCLOSE UNIT 7 LANDSCAPE FROM DRIVEWAY
- REMOVAL OF SIDEWALK AND UTILITY AREA ALONG WEST SIDE OF UNIT 6 AND REPLACEMENT WITH SHRUB PLANTING AND WIRE TRELLIS WITH EVERGREEN VINES ON
- BLANK PORTION OF WEST WALL ADJUSTMENT OF UNIT ENTRIES AND PLANTING AREAS RELOCATION AND ENLARGEMENT OF VISITOR BIKE PARKING
- AREA TO ACCOMMODATE 8 BICYCLES AND 2 BICYCLES 13 REVIDED PARK ENTRY AND ENHANCED SHRUB PLANTING AT COMMON AREA AND ADDITION OF ONE LARGE SHADE TREE
- 14 METAL ARBOURS WITH EVERGREEN VINES OVER DRIVE
- INCREASE IN TOTAL NUMBER OF TREES TO BE REMOVED INCREASE IN TOTAL NUMBER OF TREES TO BE PLANTED DECREASE IN TOTAL NUMBER OF SHRUBS TO BE PLANTED
- 18 CHANGE IN TREE AND SHRUB SPECIES 19 ADDITION OF ROOFTOP DECKS
- 20 ADDITION OF URBAN AGRICULTURE (ROOFTOP PLANTERS) 21 ADDITIONAL BIKE PARKING AND SHRUBS REMOVED 22 REVISED ROOFTOP ACCESS - EXTERIOR STAIR