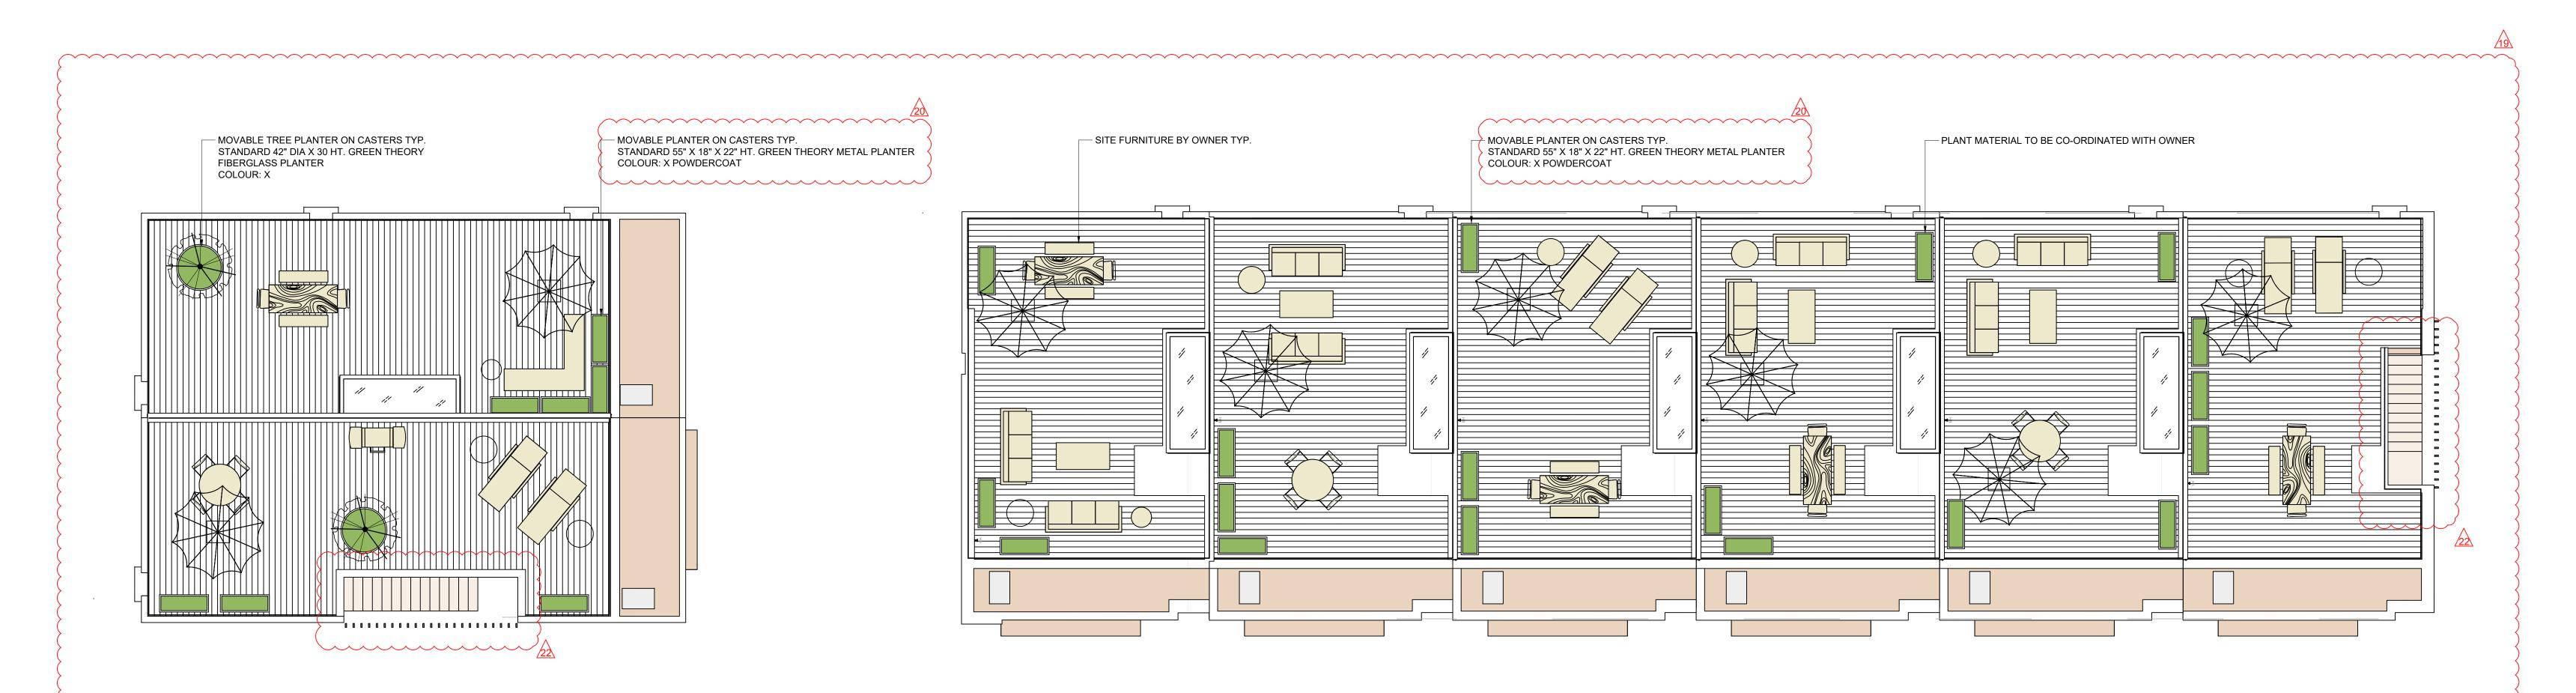

AND REPLACEMENT WITH SOD

- REMOVAL OF NT5 BY PARKS PRIOR TO CONSTRUCTION
- AND REPLACEMENT WITH BOULEVARD TREE
- NOTE ADDED: BOULEVARD TREE SPECIES TO BE CO-ORDINATED WITH PARKS AT BUILDING PERMIT REVISE FRONT YARD LANDSCAPE AT UNITS 7 AND 8 TO
- INCLUDE LAWN AREAS, ONE LARGE SHADE TREE AND ONE CONIFEROUS TREE, AND STEP DOWN FENCING HT REVISE LANDSCAPE AT UNIT 8 TO INCLUDE PERMEABLE PAVER PATIO, SMALL SHADE TREE, FENCING AND
- SHRUB PLANTING ADDITIONAL FENCING TO ENCLOSE UNIT 7 LANDSCAPE FROM DRIVEWAY
- REMOVAL OF SIDEWALK AND UTILITY AREA ALONG WEST SIDE OF UNIT 6 AND REPLACEMENT WITH SHRUB PLANTING AND WIRE TRELLIS WITH EVERGREEN VINES ON
- BLANK PORTION OF WEST WALL ADJUSTMENT OF UNIT ENTRIES AND PLANTING AREAS RELOCATION AND ENLARGEMENT OF VISITOR BIKE PARKING
- AREA TO ACCOMMODATE 8 BICYCLES AND 2 BICYCLES 13 REVIDED PARK ENTRY AND ENHANCED SHRUB PLANTING AT COMMON AREA AND ADDITION OF ONE LARGE SHADE TREE
- 14 METAL ARBOURS WITH EVERGREEN VINES OVER DRIVE
- INCREASE IN TOTAL NUMBER OF TREES TO BE REMOVED INCREASE IN TOTAL NUMBER OF TREES TO BE PLANTED DECREASE IN TOTAL NUMBER OF SHRUBS TO BE PLANTED
- 18 CHANGE IN TREE AND SHRUB SPECIES 19 ADDITION OF ROOFTOP DECKS
- 20 ADDITION OF URBAN AGRICULTURE (ROOFTOP PLANTERS) 21 ADDITIONAL BIKE PARKING AND SHRUBS REMOVED 22 REVISED ROOFTOP ACCESS - EXTERIOR STAIR

ACCOMMODATE 8 BICYCLES WITH REVISED FENCING

12 ENLARGEMENT OF VISITOR BIKE PARKING AREA TO

ROOFTOP TREES IN PLANTERS

RECTANGULAR PLANTERS

19 ADDITION OF ROOFTOP DECKS
20 ADDITION OF URBAN AGRICULTURE (ROOFTOP PLANTER
22 REVISED EXTERIOR STAIRS