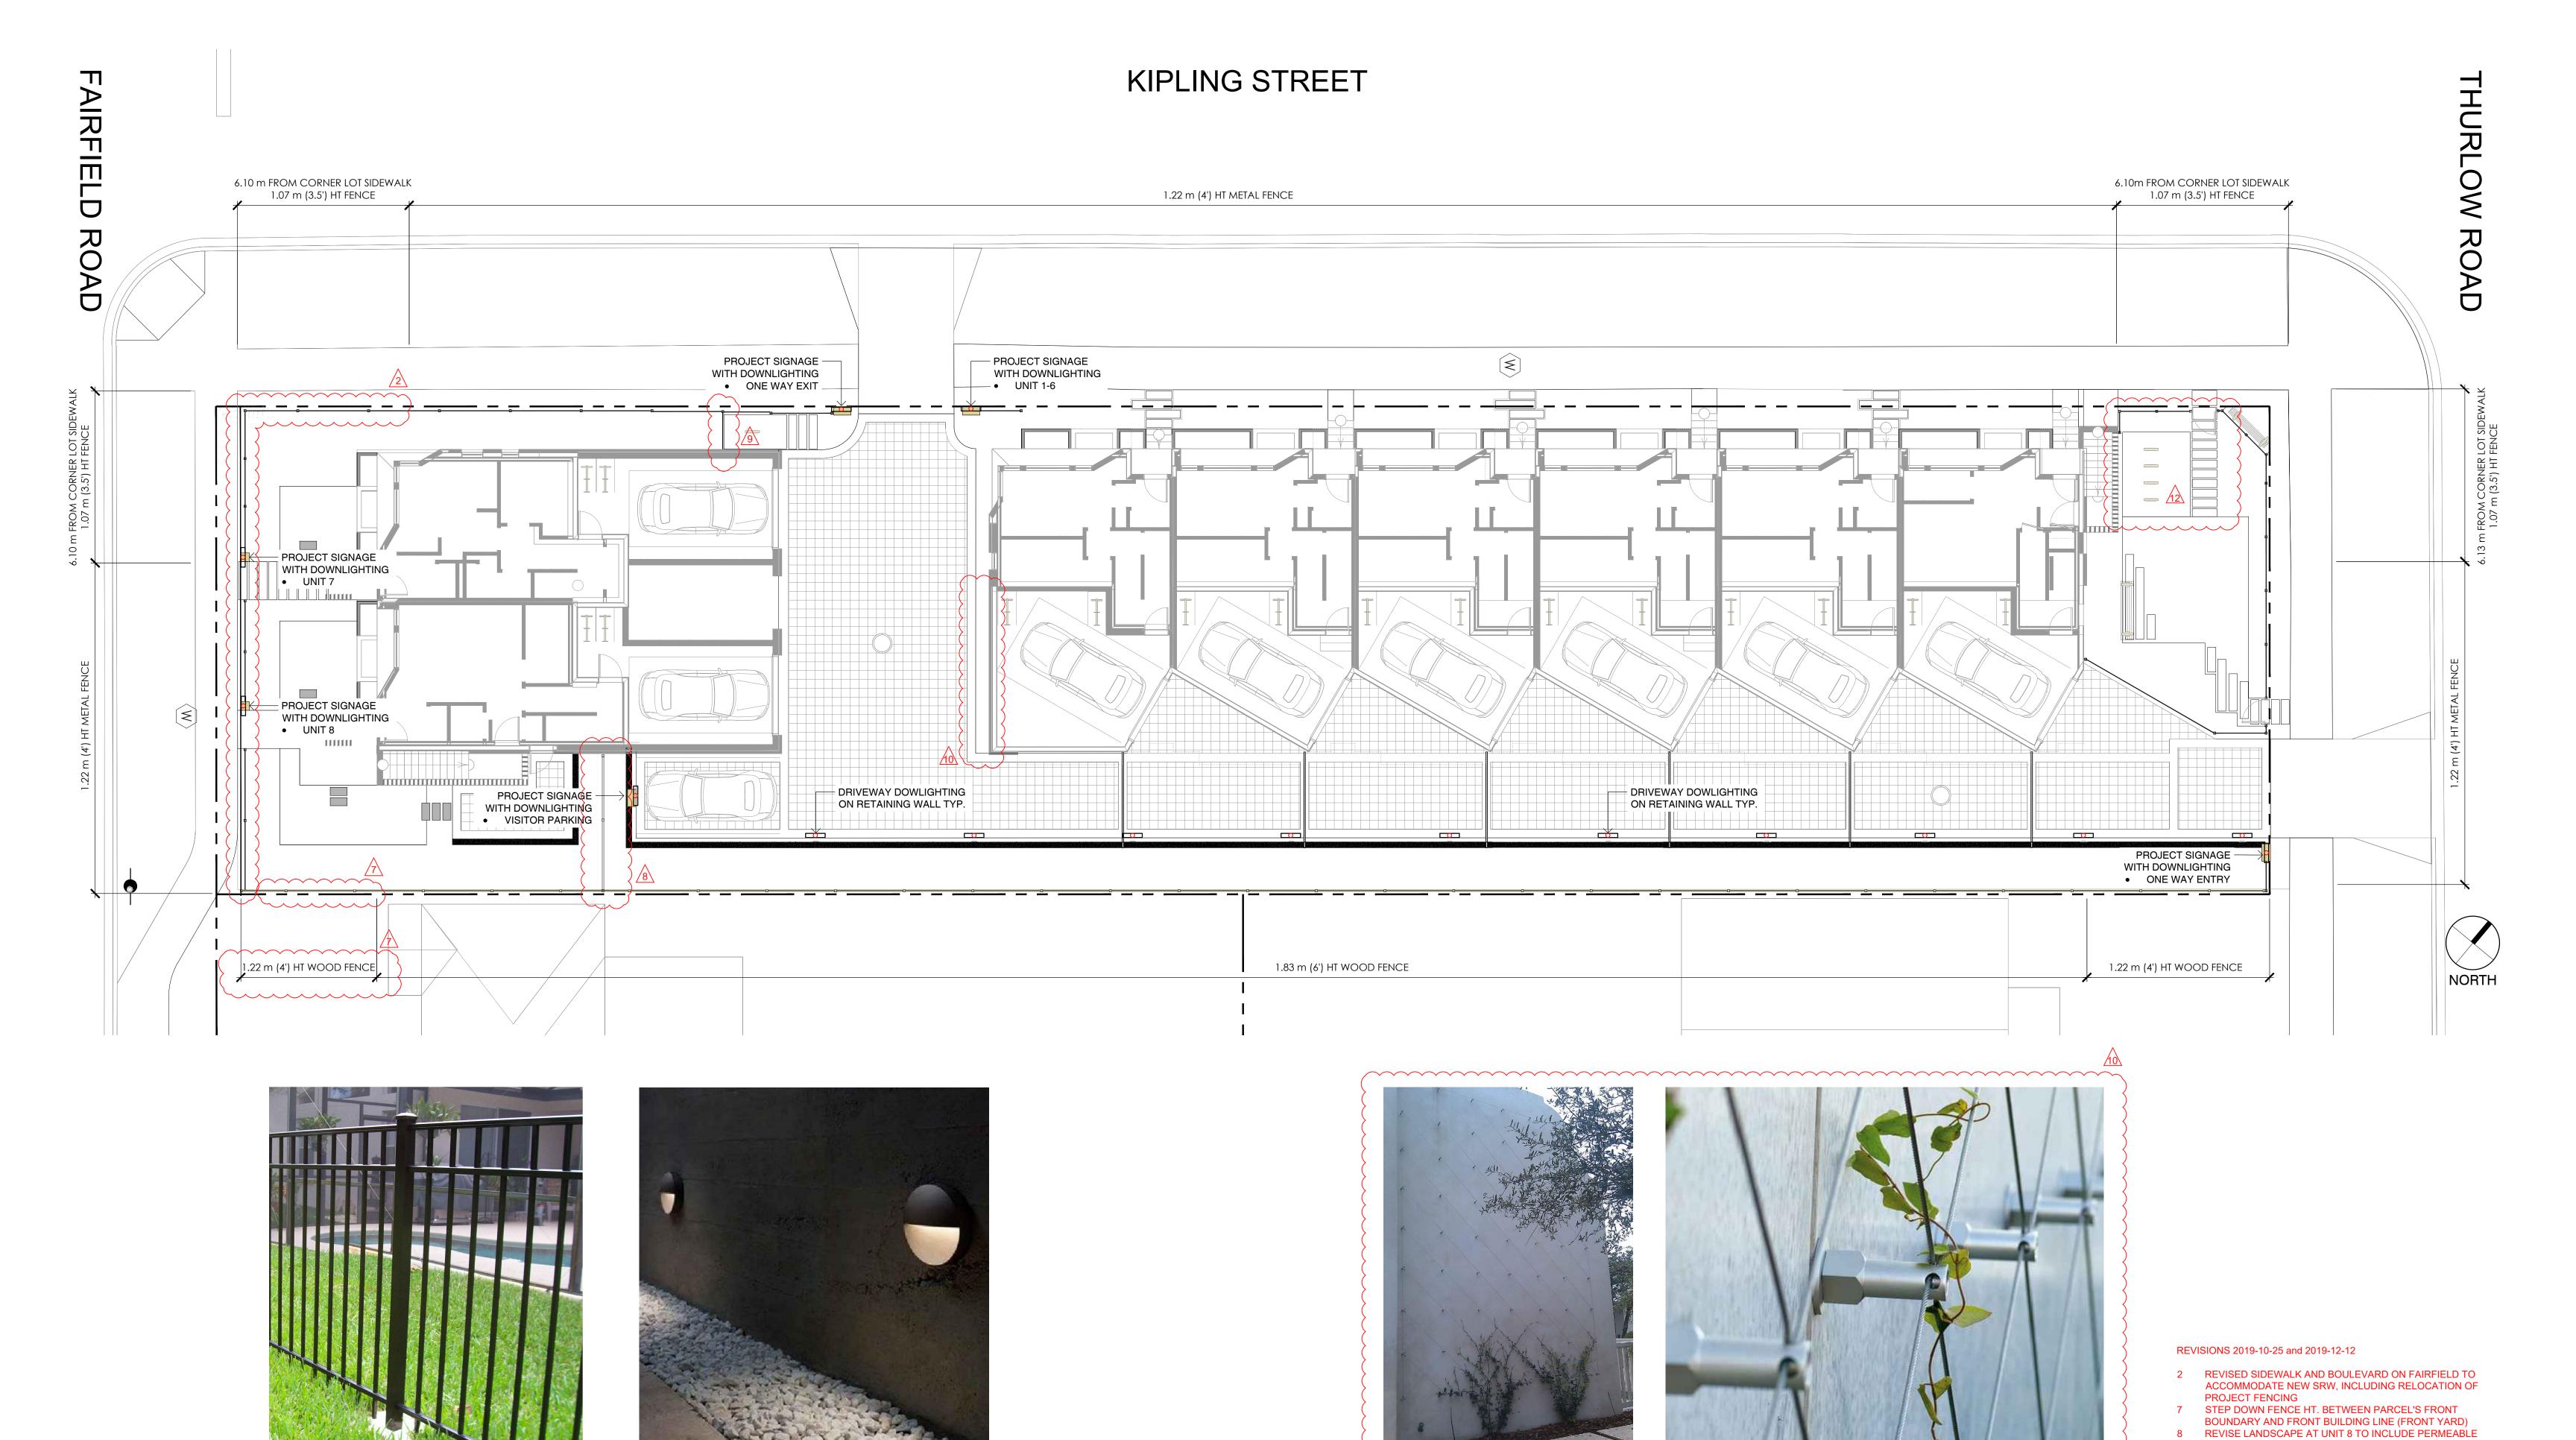

- 1 REMOVAL OF SHRUB PLANTING ON MUNICIPAL PROPERTY
- REVISED SIDEWALK AND BOULEVARD ON FAIRFIELD TO ACCOMMODATE NEW SRW, INCLUDING REMOVAL OF NT1 AND REPLACEMENT WITH TWO BOULEVARD TREES, REMOVAL OF COMMUNITY BENCH AND ASSOCIATED PAVING, RELOCATION OF PROJECT FENCING, AND DELETION OF BIKE PARKING
- REMOVAL OF NT2 AND REPLACEMENT WITH BOULEVARD

AND REPLACEMENT WITH SOD

- REMOVAL OF NT5 BY PARKS PRIOR TO CONSTRUCTION
- AND REPLACEMENT WITH BOULEVARD TREE
- NOTE ADDED: BOULEVARD TREE SPECIES TO BE CO-ORDINATED WITH PARKS AT BUILDING PERMIT REVISE FRONT YARD LANDSCAPE AT UNITS 7 AND 8 TO
- INCLUDE LAWN AREAS, ONE LARGE SHADE TREE AND ONE CONIFEROUS TREE, AND STEP DOWN FENCING HT REVISE LANDSCAPE AT UNIT 8 TO INCLUDE PERMEABLE PAVER PATIO, SMALL SHADE TREE, FENCING AND
- SHRUB PLANTING ADDITIONAL FENCING TO ENCLOSE UNIT 7 LANDSCAPE FROM DRIVEWAY
- REMOVAL OF SIDEWALK AND UTILITY AREA ALONG WEST SIDE OF UNIT 6 AND REPLACEMENT WITH SHRUB PLANTING AND WIRE TRELLIS WITH EVERGREEN VINES ON
- BLANK PORTION OF WEST WALL ADJUSTMENT OF UNIT ENTRIES AND PLANTING AREAS RELOCATION AND ENLARGEMENT OF VISITOR BIKE PARKING
- AREA TO ACCOMMODATE 8 BICYCLES AND 2 BICYCLES 13 REVIDED PARK ENTRY AND ENHANCED SHRUB PLANTING AT COMMON AREA AND ADDITION OF ONE LARGE SHADE TREE
- 14 METAL ARBOURS WITH EVERGREEN VINES OVER DRIVE
- INCREASE IN TOTAL NUMBER OF TREES TO BE REMOVED INCREASE IN TOTAL NUMBER OF TREES TO BE PLANTED DECREASE IN TOTAL NUMBER OF SHRUBS TO BE PLANTED
- 18 CHANGE IN TREE AND SHRUB SPECIES 19 ADDITION OF ROOFTOP DECKS
- 20 ADDITION OF URBAN AGRICULTURE (ROOFTOP PLANTERS) 21 ADDITIONAL BIKE PARKING AND SHRUBS REMOVED 22 REVISED ROOFTOP ACCESS - EXTERIOR STAIR

FENCING CHARACTER IMAGE

DOWNLIGHTING CHARACTER IMAGES

TRELLIS CHARACTER IMAGE AND DETAIL

PAVER PATIO AND FENCING

FROM DRIVEWAY

OF WEST WALL

ADDITIONAL FENCING TO ENCLOSE UNIT 7 LANDSCAPE

10 WIRE TRELLIS WITH EVERGREEN VINES ON BLANK PORTION

ACCOMMODATE 8 BICYCLES WITH REVISED FENCING

12 ENLARGEMENT OF VISITOR BIKE PARKING AREA TO

ROOFTOP TREES IN PLANTERS

RECTANGULAR PLANTERS

19 ADDITION OF ROOFTOP DECKS
20 ADDITION OF URBAN AGRICULTURE (ROOFTOP PLANTER
22 REVISED EXTERIOR STAIRS