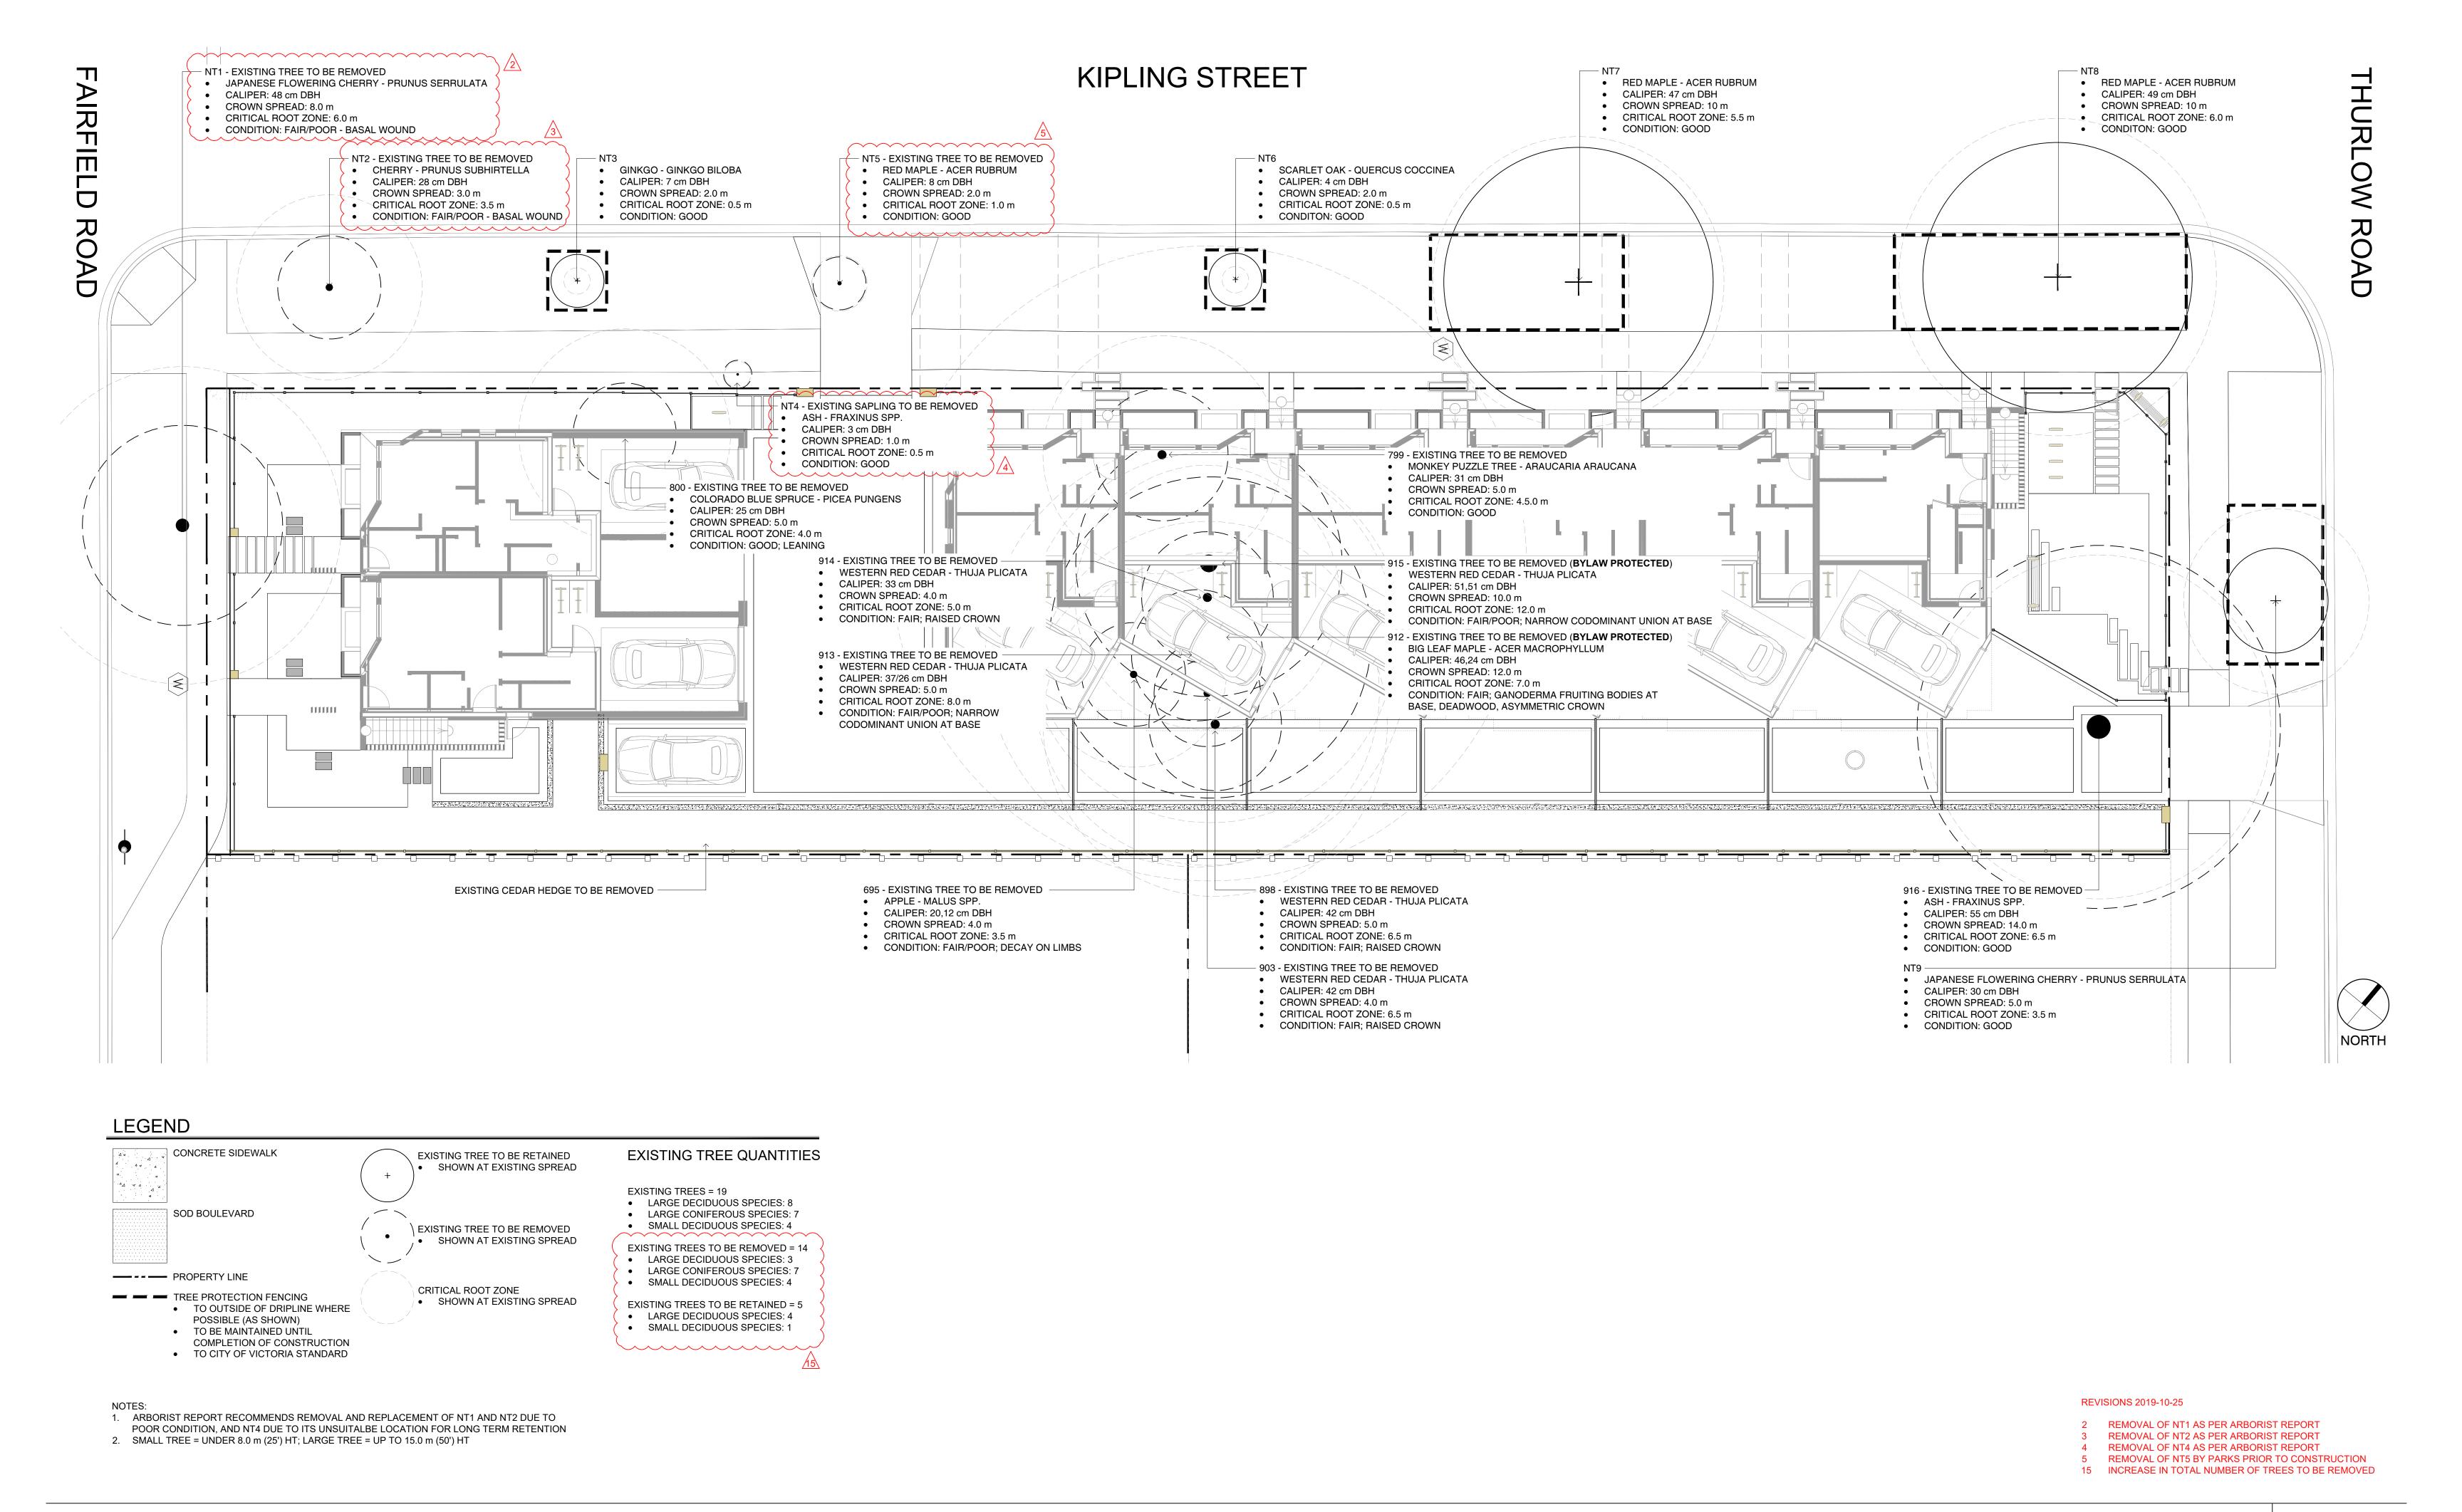

- 1 REMOVAL OF SHRUB PLANTING ON MUNICIPAL PROPERTY
- REVISED SIDEWALK AND BOULEVARD ON FAIRFIELD TO ACCOMMODATE NEW SRW, INCLUDING REMOVAL OF NT1 AND REPLACEMENT WITH TWO BOULEVARD TREES, REMOVAL OF COMMUNITY BENCH AND ASSOCIATED PAVING, RELOCATION OF PROJECT FENCING, AND DELETION OF BIKE PARKING
- REMOVAL OF NT2 AND REPLACEMENT WITH BOULEVARD