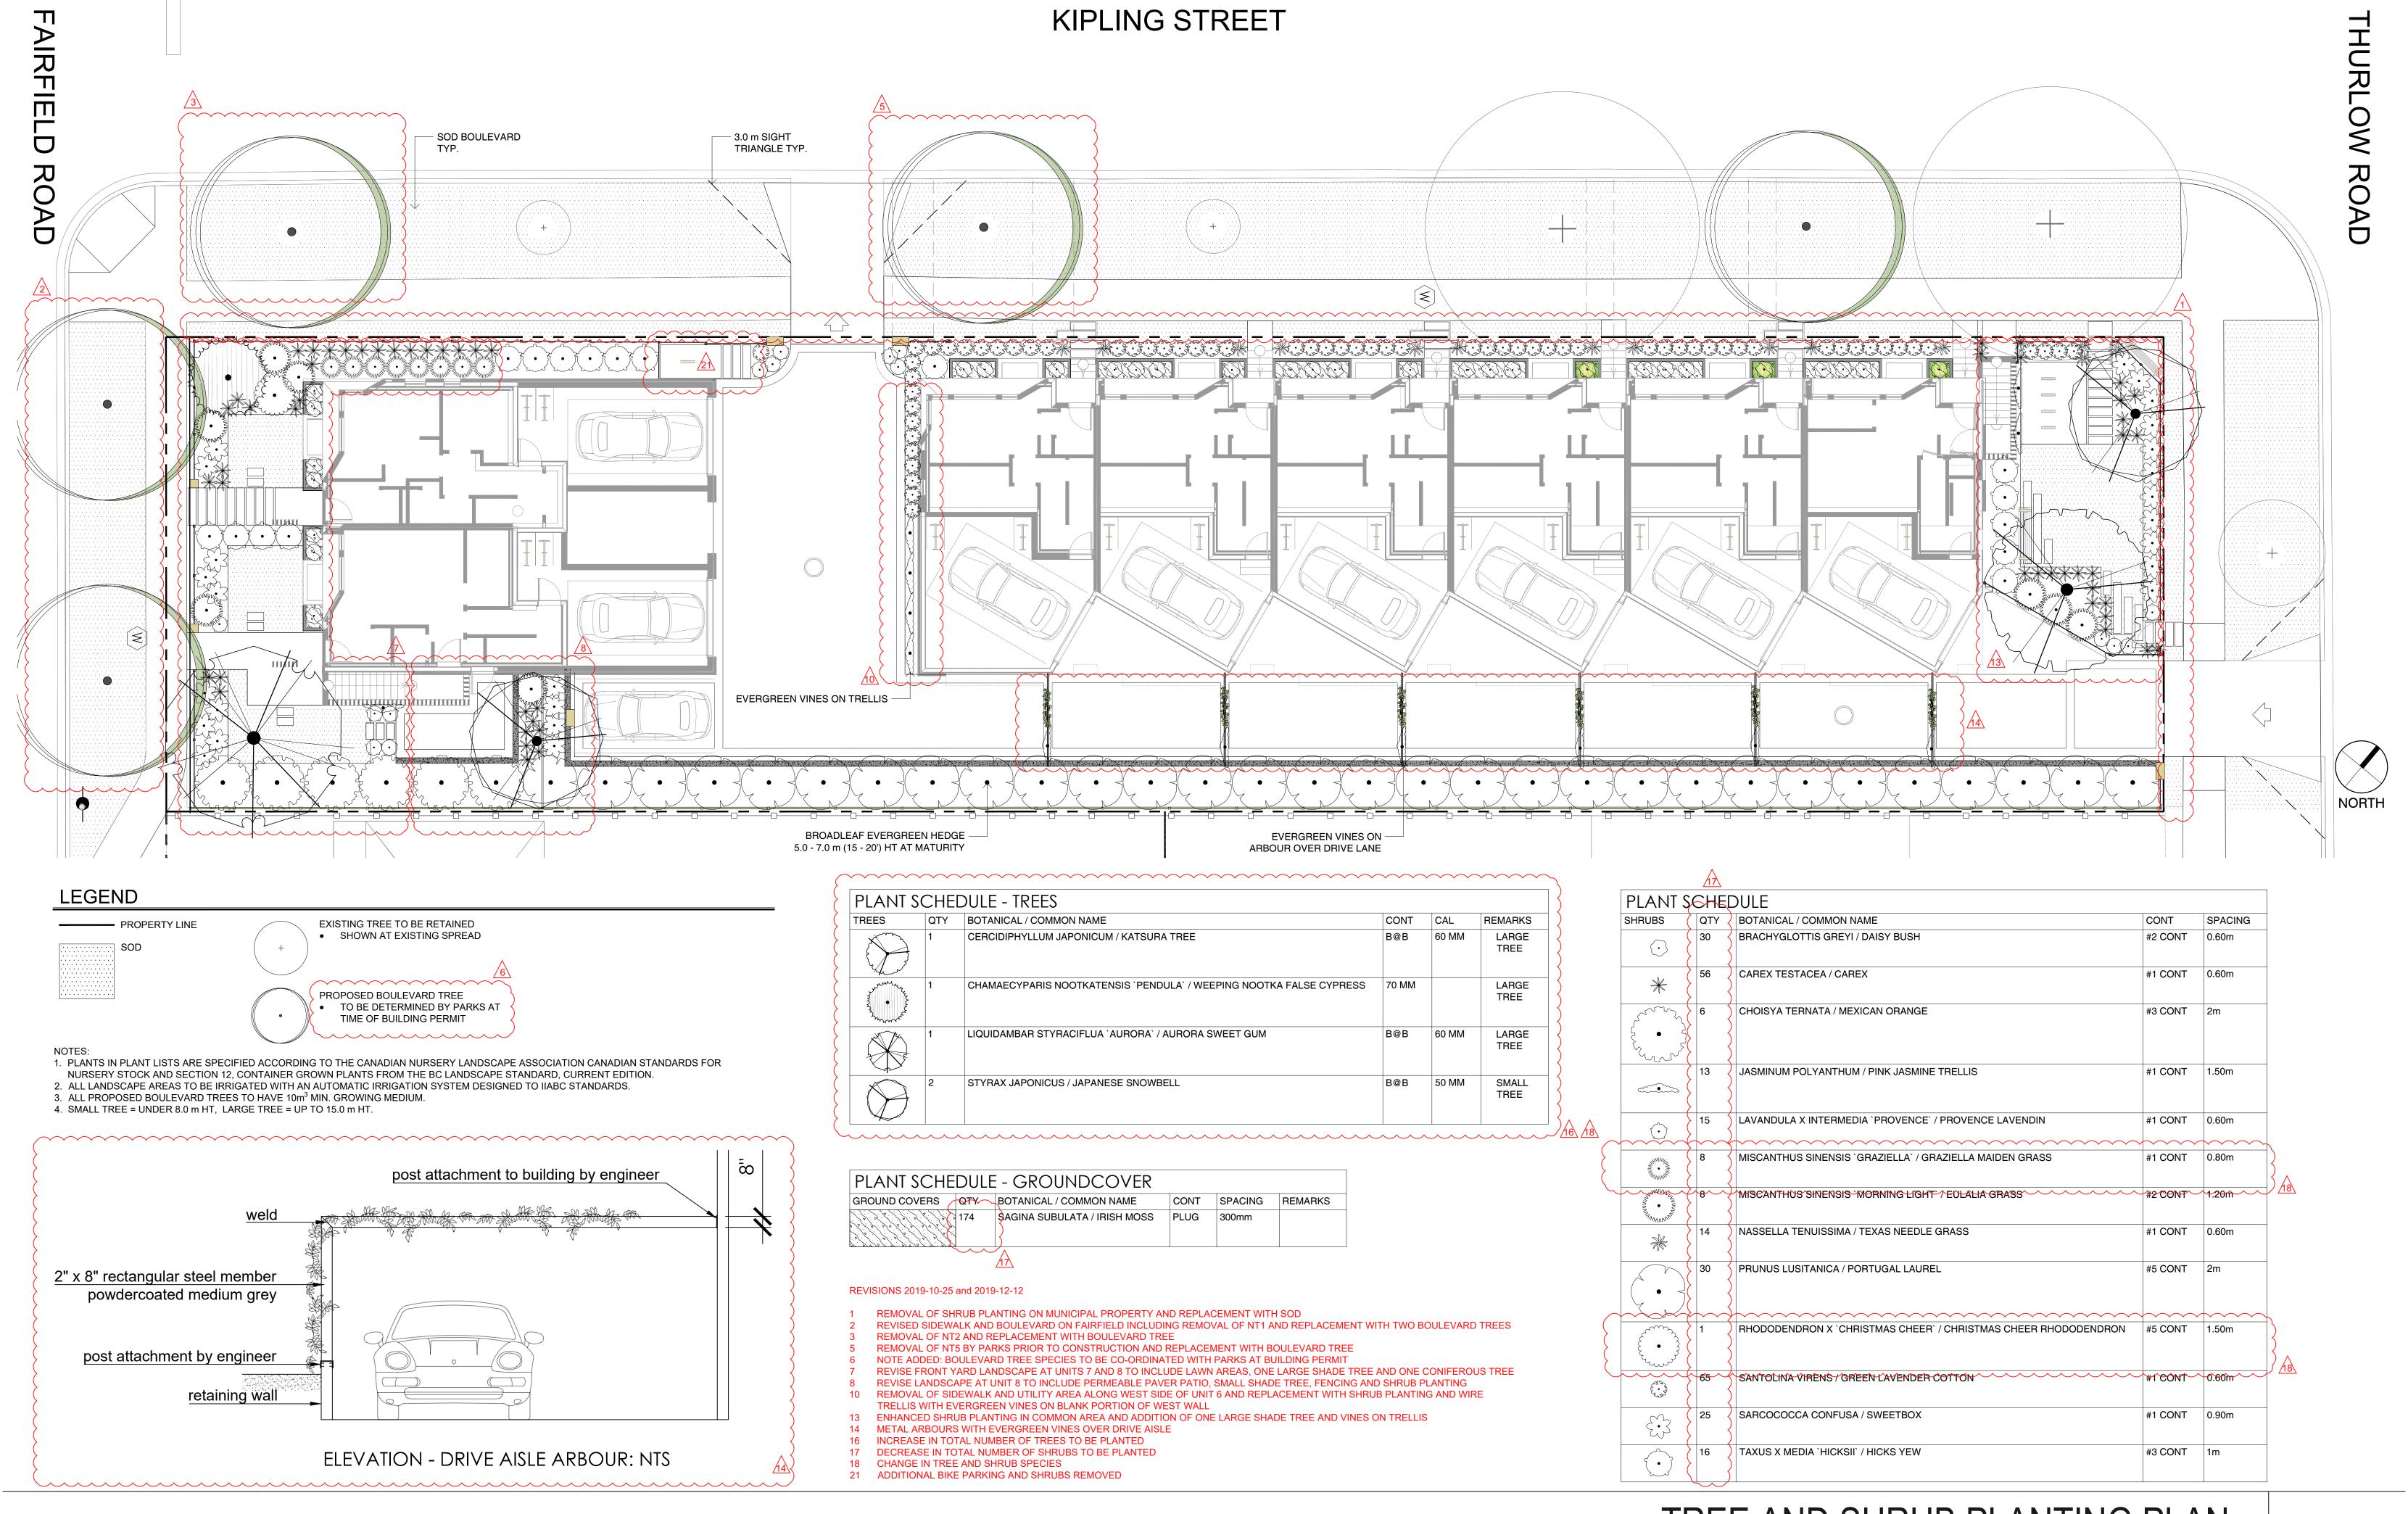

AND REPLACEMENT WITH SOD

- REMOVAL OF NT5 BY PARKS PRIOR TO CONSTRUCTION
- AND REPLACEMENT WITH BOULEVARD TREE
- NOTE ADDED: BOULEVARD TREE SPECIES TO BE CO-ORDINATED WITH PARKS AT BUILDING PERMIT REVISE FRONT YARD LANDSCAPE AT UNITS 7 AND 8 TO
- INCLUDE LAWN AREAS, ONE LARGE SHADE TREE AND ONE CONIFEROUS TREE, AND STEP DOWN FENCING HT REVISE LANDSCAPE AT UNIT 8 TO INCLUDE PERMEABLE PAVER PATIO, SMALL SHADE TREE, FENCING AND
- SHRUB PLANTING ADDITIONAL FENCING TO ENCLOSE UNIT 7 LANDSCAPE FROM DRIVEWAY
- REMOVAL OF SIDEWALK AND UTILITY AREA ALONG WEST SIDE OF UNIT 6 AND REPLACEMENT WITH SHRUB PLANTING AND WIRE TRELLIS WITH EVERGREEN VINES ON
- BLANK PORTION OF WEST WALL ADJUSTMENT OF UNIT ENTRIES AND PLANTING AREAS RELOCATION AND ENLARGEMENT OF VISITOR BIKE PARKING
- AREA TO ACCOMMODATE 8 BICYCLES AND 2 BICYCLES 13 REVIDED PARK ENTRY AND ENHANCED SHRUB PLANTING AT COMMON AREA AND ADDITION OF ONE LARGE SHADE TREE
- 14 METAL ARBOURS WITH EVERGREEN VINES OVER DRIVE
- INCREASE IN TOTAL NUMBER OF TREES TO BE REMOVED INCREASE IN TOTAL NUMBER OF TREES TO BE PLANTED DECREASE IN TOTAL NUMBER OF SHRUBS TO BE PLANTED
- 18 CHANGE IN TREE AND SHRUB SPECIES 19 ADDITION OF ROOFTOP DECKS
- 20 ADDITION OF URBAN AGRICULTURE (ROOFTOP PLANTERS) 21 ADDITIONAL BIKE PARKING AND SHRUBS REMOVED 22 REVISED ROOFTOP ACCESS - EXTERIOR STAIR