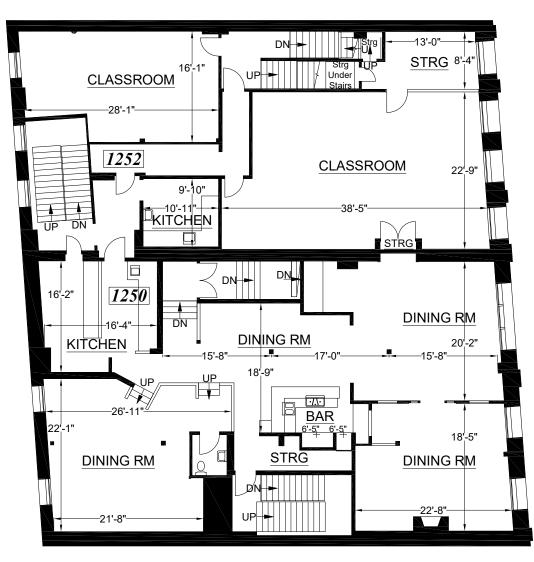

# **LEASE PLAN**

**YATES ST** 

THE GUILD **1244-50 WHARF ST** VICTORIA, BC

## FIRST FLOOR

(As Measured: April 2017) (Last Updated: May 2017)

Public Pedestrian Thoroughfare

# 1252 **CLASSROOM KITCHEN** UP DN Loading Dock *1250* **DINING RM RECEP** WALK-IN $_{\scriptscriptstyle \rm ID}$ 1250**FRIDGE DINING RM** KITCHÉN **KITCHEN** ♣ DN **DINING RM** BAR UP -

| C | ou | rt۱ | /a | rd |
|---|----|-----|----|----|
| • | ou | ,   | u  | ·  |

| FLOOR SUMMARY   | SQ.FT. |
|-----------------|--------|
| Total Rentable  | 5,080  |
| Total Usable    | 4,807  |
| Combined R/U    | 1.0568 |
|                 |        |
| Floor Common    | 0      |
| Building Common | 0      |
| Total Vertical  | 309    |
|                 |        |