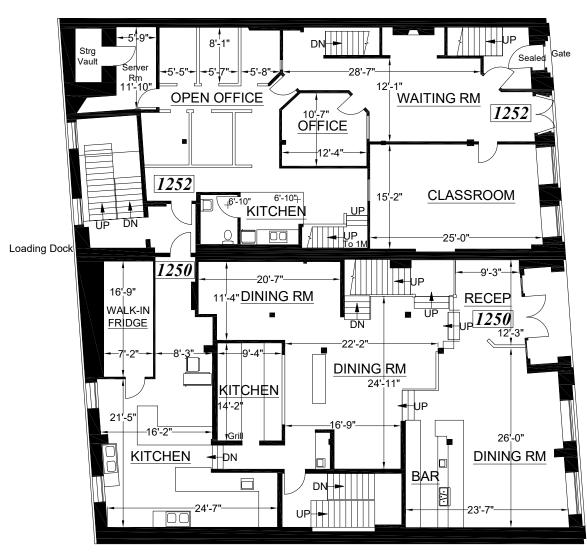

# **FLOOR PLAN**

THE GUILD 1244-50 WHARF ST VICTORIA, BC

FIRST FLOOR

(As Measured: April 2017)

http://www.relianceproperties.ca

\*Measured Area: 5,378 s.f.

## FIRST FLOOR

(As Measured: April 2017) (Last Updated: May 2017)

Public Pedestrian Thoroughfare

# 1252 **CLASSROOM KITCHEN** UP DN Loading Dock *1250* **DINING RM RECEP** WALK-IN $_{\scriptscriptstyle \rm ID}$ 1250**FRIDGE DINING RM** KITCHÉN **KITCHEN** ♣ DN **DINING RM** BAR UP -

| C | ou | rt۱ | /a | rd |
|---|----|-----|----|----|
| • | ou | ,   | u  | ·  |

| FLOOR SUMMARY   | SQ.FT. |
|-----------------|--------|
| Total Rentable  | 5,080  |
| Total Usable    | 4,807  |
| Combined R/U    | 1.0568 |
|                 |        |
| Floor Common    | 0      |
| Building Common | 0      |
| Total Vertical  | 309    |
|                 |        |