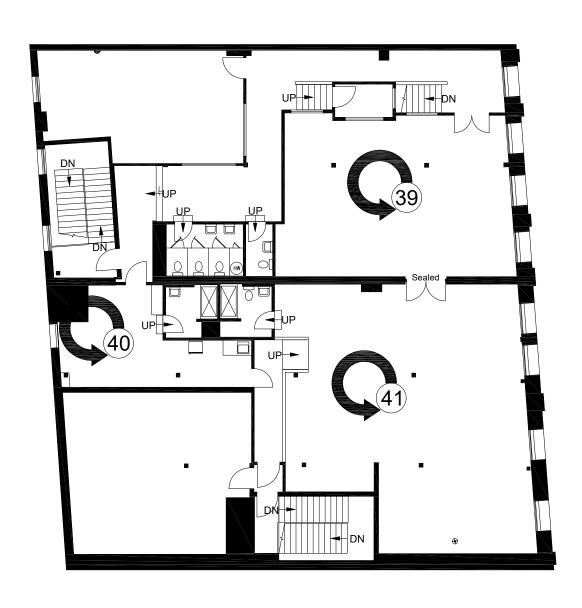

# **LEASE PLAN**

**YATES ST** 

THE GUILD **1244-50 WHARF ST** VICTORIA, BC

## FIRST FLOOR

(As Measured: April 2017) (Last Updated: May 2017)

Public Pedestrian Thoroughfare

# 1252 **CLASSROOM KITCHEN** UP DN Loading Dock *1250* **DINING RM RECEP** WALK-IN $_{\scriptscriptstyle \rm ID}$ 1250**FRIDGE DINING RM** KITCHÉN **KITCHEN** ♣ DN **DINING RM** BAR UP -

| C | ou | rt۱ | /a | rd |
|---|----|-----|----|----|
| • | ou | ,   | u  | ·  |