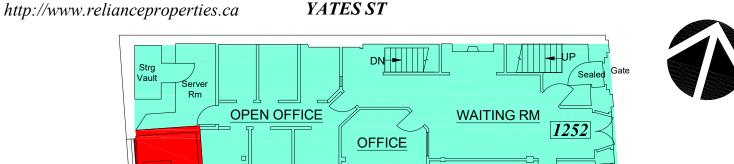

# **LEASE PLAN**

**YATES ST** 

THE GUILD **1244-50 WHARF ST** VICTORIA, BC

## FIRST FLOOR

(As Measured: April 2017) (Last Updated: May 2017)

Public Pedestrian Thoroughfare

# 1252 **CLASSROOM KITCHEN** UP DN Loading Dock *1250* **DINING RM RECEP** WALK-IN $_{\scriptscriptstyle \rm ID}$ 1250**FRIDGE DINING RM** KITCHÉN **KITCHEN** ♣ DN **DINING RM** BAR UP -

| C | ou | rt۱ | /a | rd |
|---|----|-----|----|----|
| • | ou | ,   | u  | ·  |

| FLOOR SUMMARY   | SQ.FT. |
|-----------------|--------|
| Total Rentable  | 5,080  |
| Total Usable    | 4,807  |
| Combined R/U    | 1.0568 |
|                 |        |
| Floor Common    | 0      |
| Building Common | 0      |
| Total Vertical  | 309    |
|                 |        |