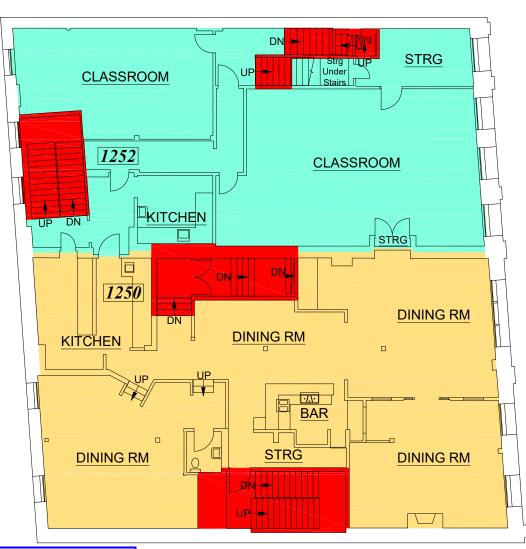

# **LEASE PLAN**

**YATES ST** 

THE GUILD **1244-50 WHARF ST** VICTORIA, BC

## FIRST FLOOR

(As Measured: April 2017) (Last Updated: May 2017)

Public Pedestrian Thoroughfare

# 1252 **CLASSROOM KITCHEN** UP DN Loading Dock *1250* **DINING RM RECEP** WALK-IN $_{\scriptscriptstyle \rm ID}$ 1250**FRIDGE DINING RM** KITCHÉN **KITCHEN** ♣ DN **DINING RM** BAR UP -

| C | ou | rt۱ | /a | rd |
|---|----|-----|----|----|
| • | ou | ,   | u  | ·  |

| FLOOR SUMMARY   | SQ.FT. |
|-----------------|--------|
| Total Rentable  | 5,080  |
| Total Usable    | 4,807  |
| Combined R/U    | 1.0568 |
|                 |        |
| Floor Common    | 0      |
| Building Common | 0      |
| Total Vertical  | 309    |
|                 |        |