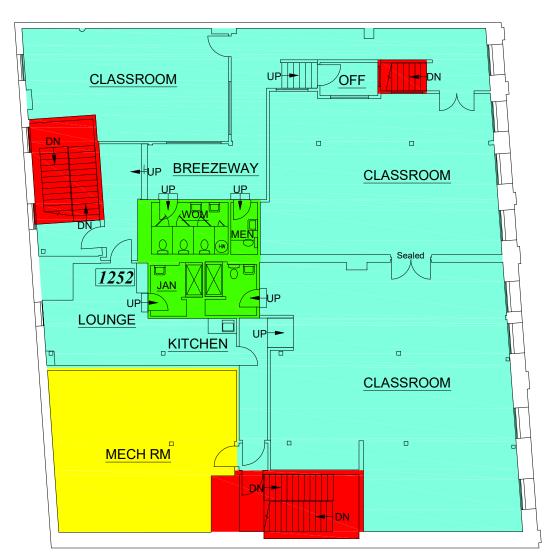

# **FLOOR PLAN**

THE GUILD 1244-50 WHARF ST VICTORIA, BC

FIRST FLOOR

(As Measured: April 2017)

http://www.relianceproperties.ca

\*Measured Area: 5,378 s.f.

## FIRST FLOOR

(As Measured: April 2017) (Last Updated: May 2017)

Public Pedestrian Thoroughfare

# 1252 **CLASSROOM KITCHEN** UP DN Loading Dock *1250* **DINING RM RECEP** WALK-IN $_{\scriptscriptstyle \rm ID}$ 1250**FRIDGE DINING RM** KITCHÉN **KITCHEN** ♣ DN **DINING RM** BAR UP -

| C | ou | rt۱ | /a | rd |
|---|----|-----|----|----|
| • | ou | ,   | u  | ·  |