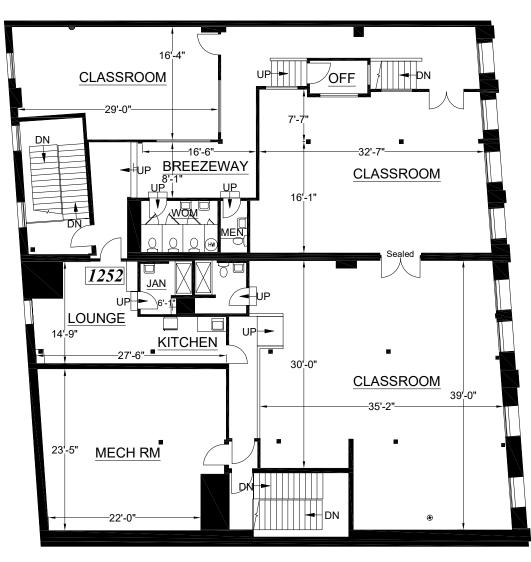

**FLOOR PLAN** 

THE GUILD 1244-50 WHARF ST VICTORIA, BC

MEZZANINE (As Measured: April 2017)

\*Measured Area: 157 s.f.

\*Measured Area represents the footprint of the floor, and is used solely for billing purposes. It is NOT to be used for leasing purposes.

# **LEASE PLAN**

## **MEZZANINE**

(As Measured: April 2017) (Last Updated: May 2017)

| Suite #   | Usable | Rentable | % of Tot. R. |
|-----------|--------|----------|--------------|
| 1252-MEZZ | 118.4  | 125.1    | 0.6          |

Area included on 1st floor

**LASERTECH**® is a registered US trademark of Lasertech® Floorplans Ltd. Copyright 1998 Lasertech® Floorplans Ltd., All Rights Reserved

TEL: (888) 393-6655

Reliance Properties 305 - 111 Water St Vancouver, BC V6B 1A7 Tel (604) 694-8681 Fax (604) 683-6719