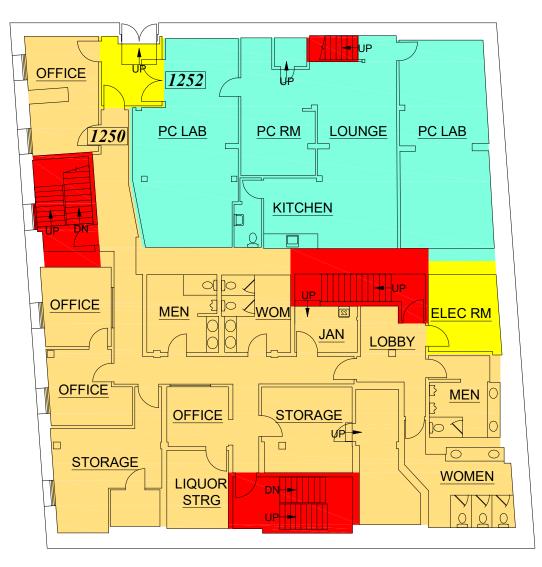

# **LEASE PLAN**

**YATES ST** 

THE GUILD **1244-50 WHARF ST** VICTORIA, BC

## FIRST FLOOR

(As Measured: April 2017) (Last Updated: May 2017)

Public Pedestrian Thoroughfare

# SECOND FLOOR

(As Measured: April 2017) (Last Updated: May 2017)

| FLOOR SUMMARY   | SQ.FT. |
|-----------------|--------|
| Total Rentable  | 4,435  |
| Total Usable    | 4,196  |
| Combined R/U    | 1.0568 |
|                 |        |
| Floor Common    | 0      |
| Building Common | 0      |
| Total Vertical  | 607    |