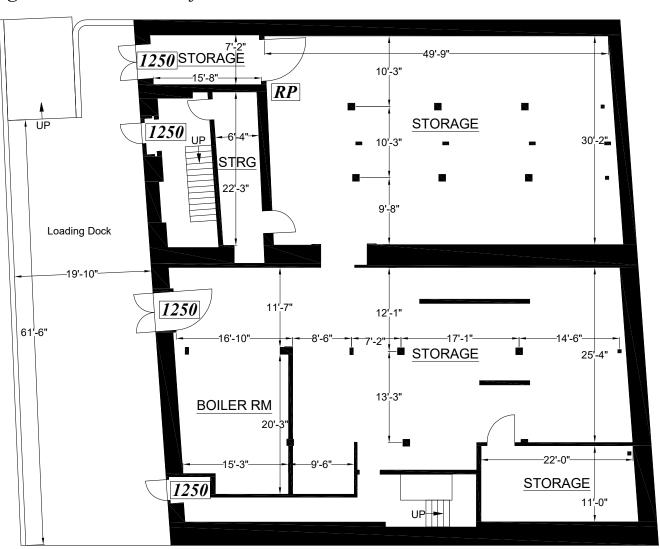

# **FLOOR PLAN**

THE GUILD 1244-50 WHARF ST VICTORIA, BC

**BASEMENT 2** 

(As Measured: April 2017)

\*Measured Area: 5,356 s.f. Loading Dock: 1,411 s.f.

http://www.relianceproperties.ca

\*Measured Area represents the footprint of the floor, and is used solely for billing purposes. It is NOT to be used for leasing purposes.

## **BASEMENT 2**

(As Measured: April 2017) (Last Updated: May 2017)

Loading Dock: 1,411 s.f.

| FLOOR SUMMARY   | SQ.FT. |
|-----------------|--------|
| Total Rentable  | 4,433  |
| Total Usable    | 4,195  |
| Combined R/U    | 1.0568 |
| Elega Canana an | 0      |
| Floor Common    | U      |
| Building Common | 325    |
| Total Vertical  | 130    |