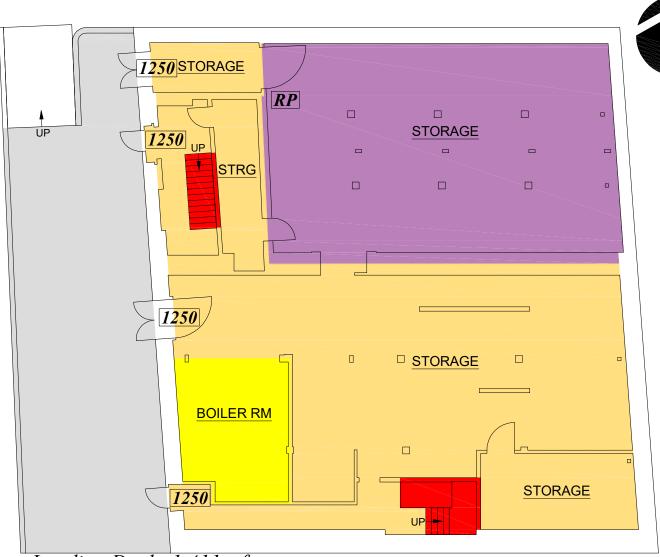

http://www.relianceproperties.ca

**FLOOR PLAN** 

\*Measured Area: 5,356 s.f.

**BASEMENT** 

(As Measured: April 2017)

\*Measured Area represents the footprint of the floor, and is used solely for billing purposes. It is NOT to be used for leasing purposes.

## **BASEMENT**

(As Measured: April 2017) (Last Updated: May 2017)

| FLOOR SUMMARY   | SQ.FT. |
|-----------------|--------|
| Total Rentable  | 4,173  |
| Total Usable    | 3,949  |
| Combined R/U    | 1.0568 |
| Floor Common    | 0      |
| Building Common | 225    |
| Total Vertical  | 507    |

| Suite # | Usable  | Rentable | % of Tot. R. |
|---------|---------|----------|--------------|
| 1250    | 2,441.5 | 2,580.2  | 11.6         |
| 1252    | 1,507.1 | 1,592.7  | 7.2          |

| 0     | 5 | 10 | 15 | 20 |  |  |  |
|-------|---|----|----|----|--|--|--|
| Ш     |   | шШ |    | ш  |  |  |  |
| SCALE |   |    |    |    |  |  |  |