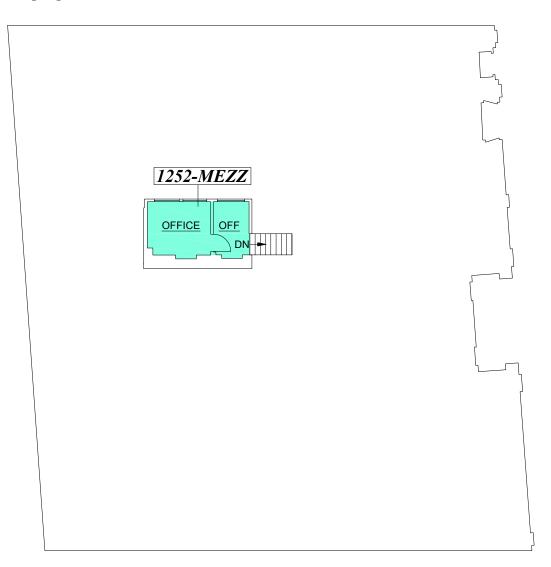

## **MEZZANINE**

(As Measured: April 2017) (Last Updated: May 2017)

| Suite #   | Usable | Rentable | % of Tot. R. |
|-----------|--------|----------|--------------|
| 1252-MEZZ | 118.4  | 125.1    | 0.6          |

Area included on 1st floor

**LASERTECH**® is a registered US trademark of Lasertech® Floorplans Ltd. Copyright 1998 Lasertech® Floorplans Ltd., All Rights Reserved

TEL: (888) 393-6655

Reliance Properties 305 - 111 Water St Vancouver, BC V6B 1A7 Tel (604) 694-8681 Fax (604) 683-6719