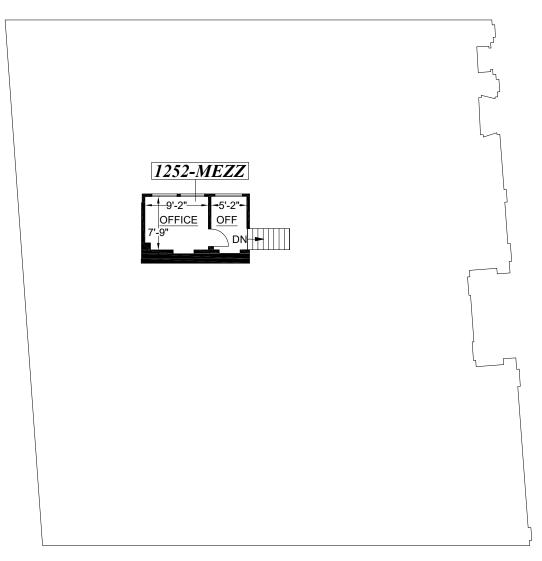

**FLOOR PLAN** 

THE GUILD 1244-50 WHARF ST VICTORIA, BC

MEZZANINE (As Measured: April 2017)

\*Measured Area: 157 s.f.

\*Measured Area represents the footprint of the floor, and is used solely for billing purposes. It is NOT to be used for leasing purposes.

## **MEZZANINE**

(As Measured: April 2017) (Last Updated: May 2017)

| Suite #   | Usable | Rentable | % of Tot. R. |
|-----------|--------|----------|--------------|
| 1252-MEZZ | 118.4  | 125.1    | 0.6          |