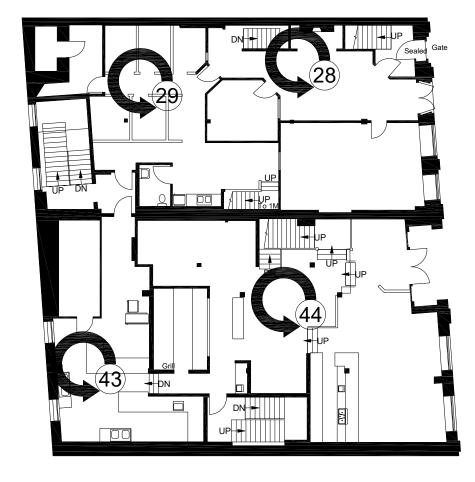

# PHOTO KEYMAP

THE GUILD

**1244-50 WHARF ST** 

VICTORIA, BC

FIRST FLOOR

(As Measured: April 2017)

Reliance Properties 305 - 111 Water St Vancouver, BC V6B 1A7 Tel (604) 694-8681 Fax (604) 683-6719

http://www.relianceproperties.ca

# PHOTO KEYMAP

THE GUILD 1244-50 WHARF ST VICTORIA, BC

**SECOND FLOOR** 

(As Measured: April 2017)

TEL: (888) 393-6655

Reliance Properties 305 - 111 Water St Vancouver, BC V6B 1A7 Tel (604) 694-8681 Fax (604) 683-6719

http://www.relianceproperties.ca

PHOTO KEYMAP

THE GUILD 1244-50 WHARF ST VICTORIA, BC

THIRD FLOOR

(As Measured: April 2017)

TEL: (888) 393-6655

Reliance Properties 305 - 111 Water St Vancouver, BC V6B 1A7 Tel (604) 694-8681 Fax (604) 683-6719

# PHOTO KEYMAP

THE GUILD 1244-50 WHARF ST VICTORIA, BC

**BASEMENT** 

(As Measured: April 2017)

TEL: (888) 393-6655

Reliance Properties 305 - 111 Water St Vancouver, BC V6B 1A7 Tel (604) 694-8681 Fax (604) 683-6719

TEL: (888) 393-6655

Reliance Properties 305 - 111 Water St Vancouver, BC V6B 1A7 Tel (604) 694-8681 Fax (604) 683-6719

http://www.relianceproperties.ca

PHOTO KEYMAP

THE GUILD 1244-50 WHARF ST VICTORIA, BC

**BASEMENT 2** 

(As Measured: April 2017)

TEL: (888) 393-6655