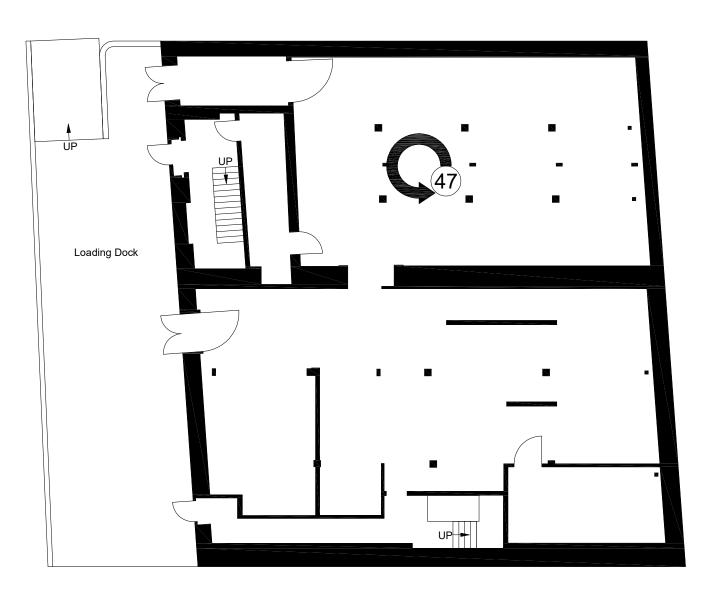

# PHOTO KEYMAP

THE GUILD 1244-50 WHARF ST VICTORIA, BC

**BASEMENT** 

(As Measured: April 2017)

TEL: (888) 393-6655

Reliance Properties 305 - 111 Water St Vancouver, BC V6B 1A7 Tel (604) 694-8681 Fax (604) 683-6719