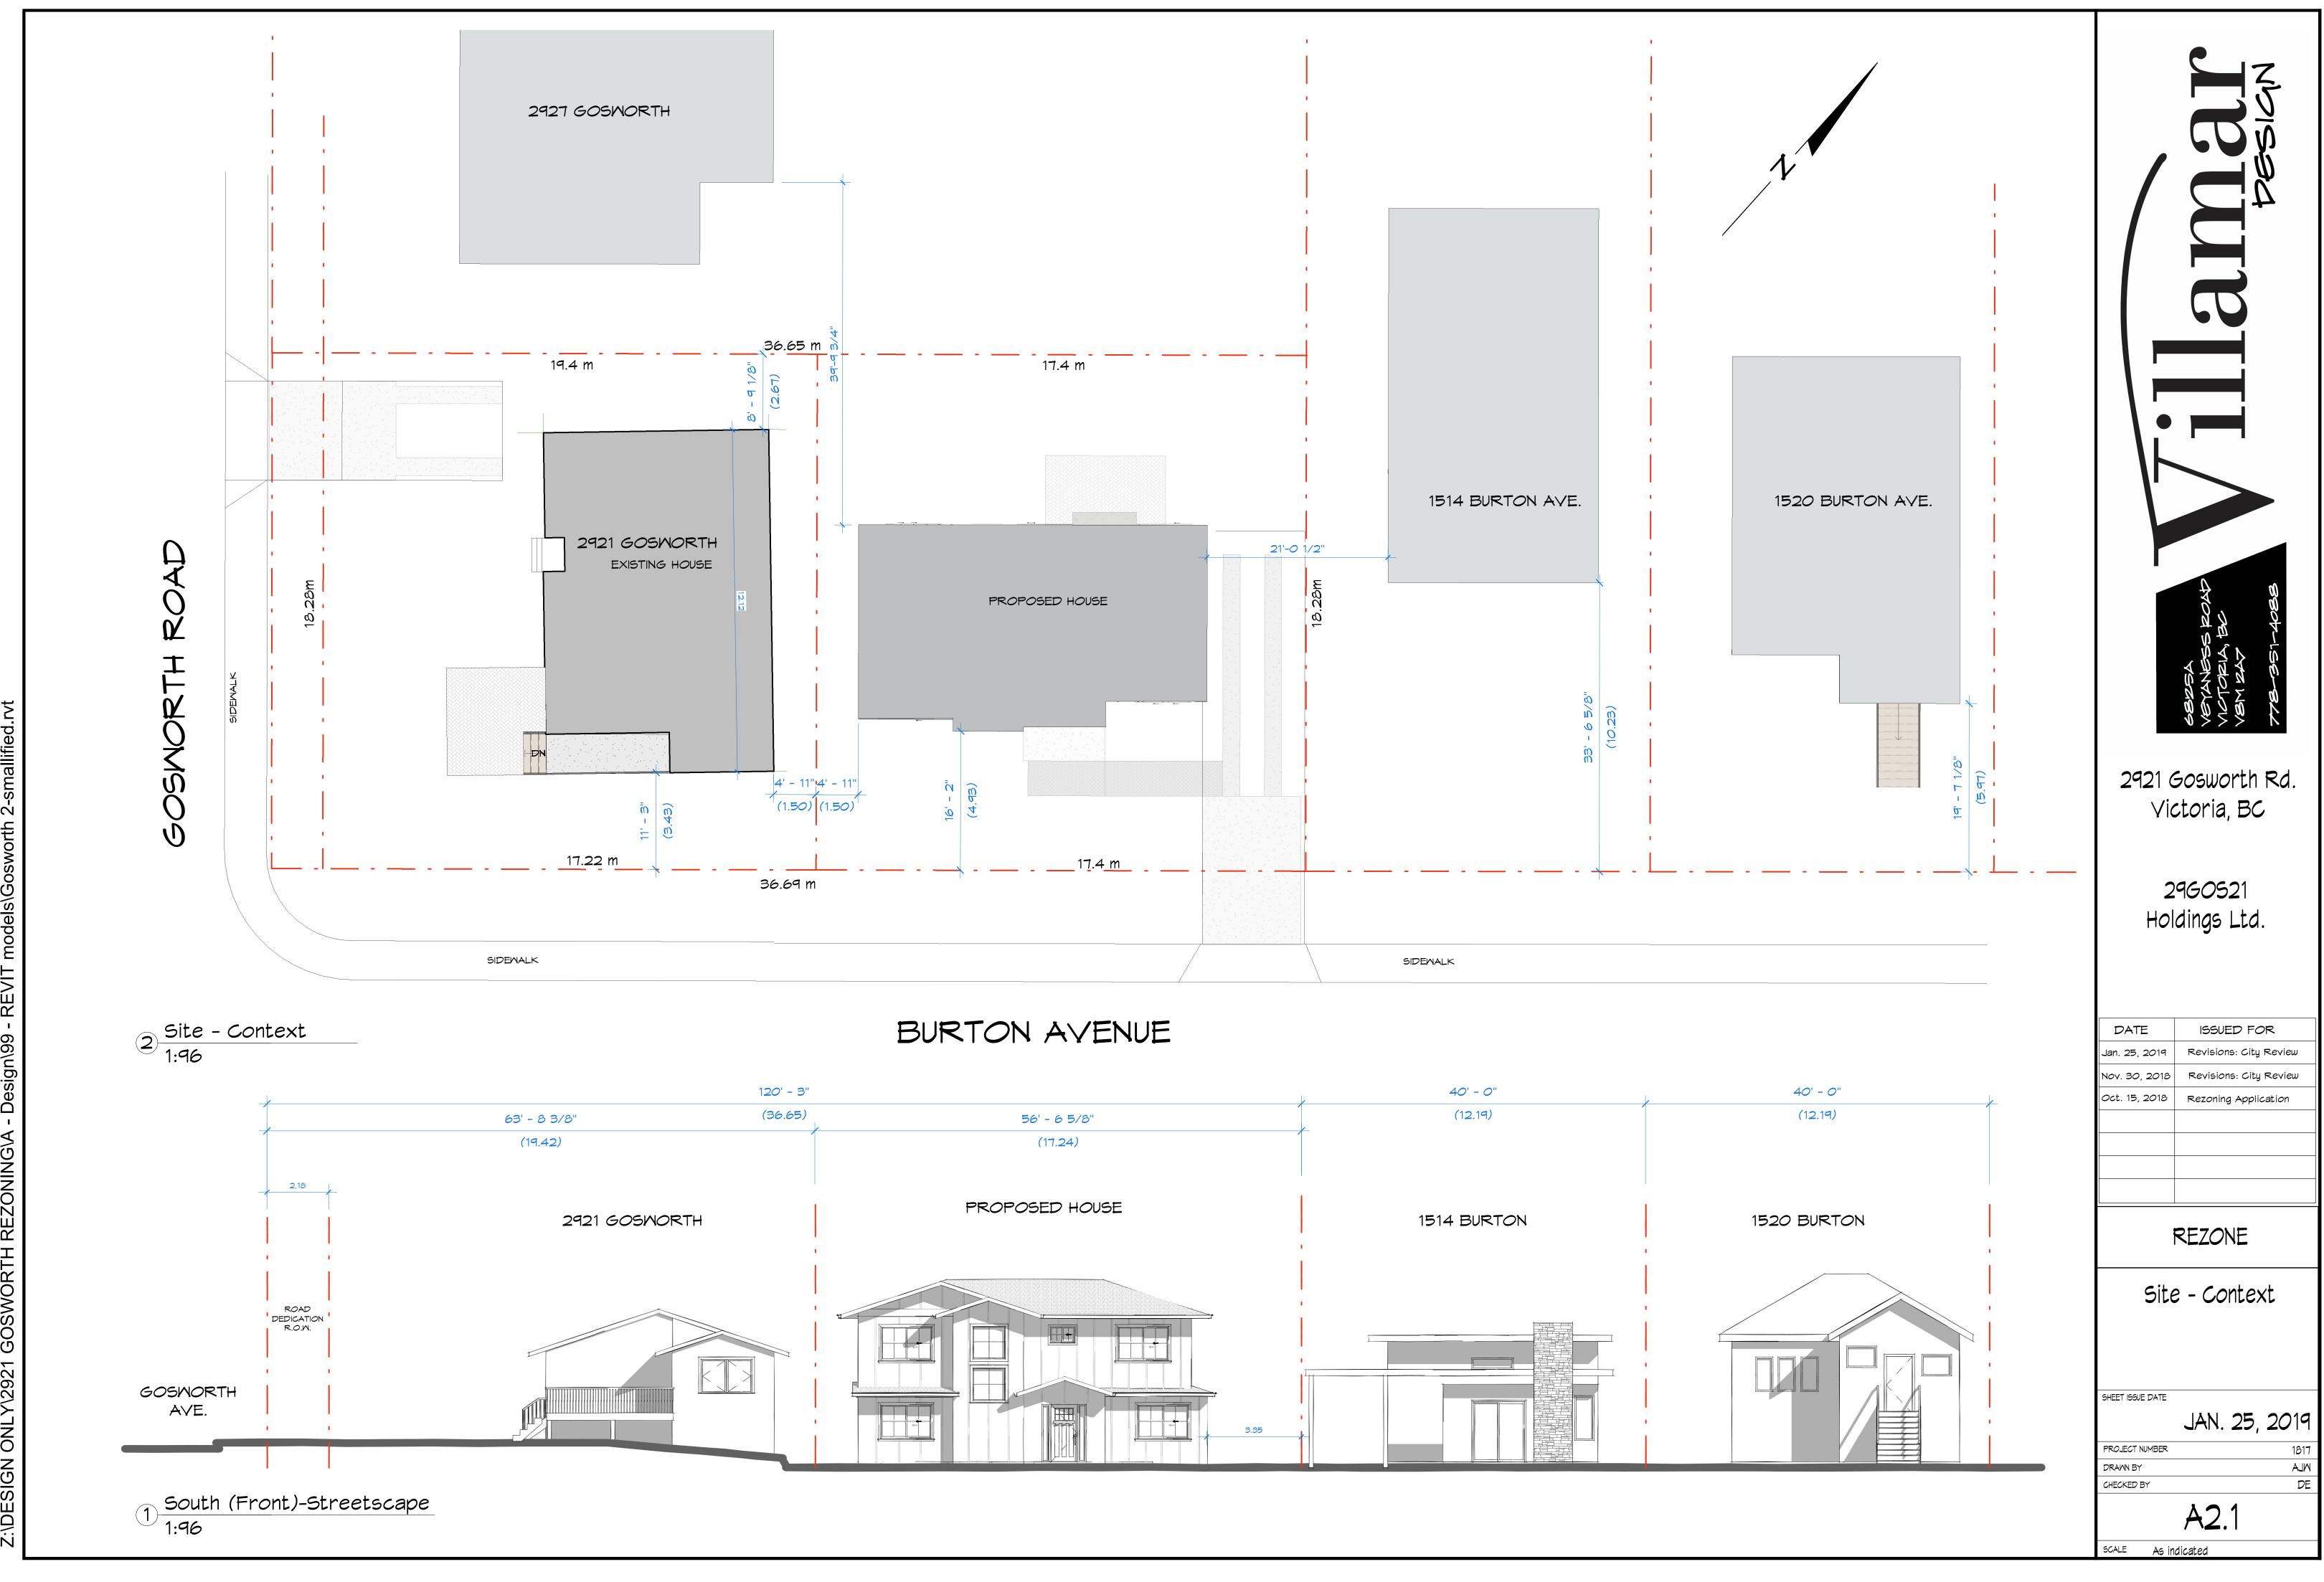

# PROJECT DATA:

Property Owners:

Civic Address: Legal Description:

Zone:

Project Description: Site Area:

Storeys:

2960521 Holdings Ltd. 2921 Gosworth Road, Victoria BC, V8T 3C8

Amended lot 18, Block 7, Section 29-30, Victoria District, Plan 1222 R1-B Rezoning to R1-52; Small Lot House 670m² (7212 SF)

LOT A: 1 LOT B: 2

VARIANCE SOUGHT: Front Yard setback: 1.07 m

| PROJECT TEAM:                     | Sheet List      |                                  |
|-----------------------------------|-----------------|----------------------------------|
| SURVEYOR:                         | Sheet<br>Number | Sheet Name                       |
| Ney Mayenburg Land Surveying Inc. |                 |                                  |
| #4-2227 James White Boulevard     | A1              | Cover                            |
| Sidney, BC V8L 1Z5                | A2              | Site                             |
| 250-656-5155                      | A2.1            | Site - Context                   |
|                                   | A3              | LOT A - Elevations & Floor Plan  |
| STRUCTURAL ENGINEER:              | A4              | LOT B - Elevations               |
|                                   | AG              | LOT B - Main Floor Plan          |
| Byron Rotgans, P.Eng.             | A7              | LOT B - Upper Floor Plan         |
| Munro Engineering Ltd.            | AB              | LOT B - Foundation and Roof Plan |
| 1198 Munro St.                    | A9              | LOT B - Sections & Details       |
| Victoria, BC V9A 5P6              | A10             | Sections & Details               |
| 250-857-2640                      | A11             | Notes & RSI                      |
|                                   |                 |                                  |