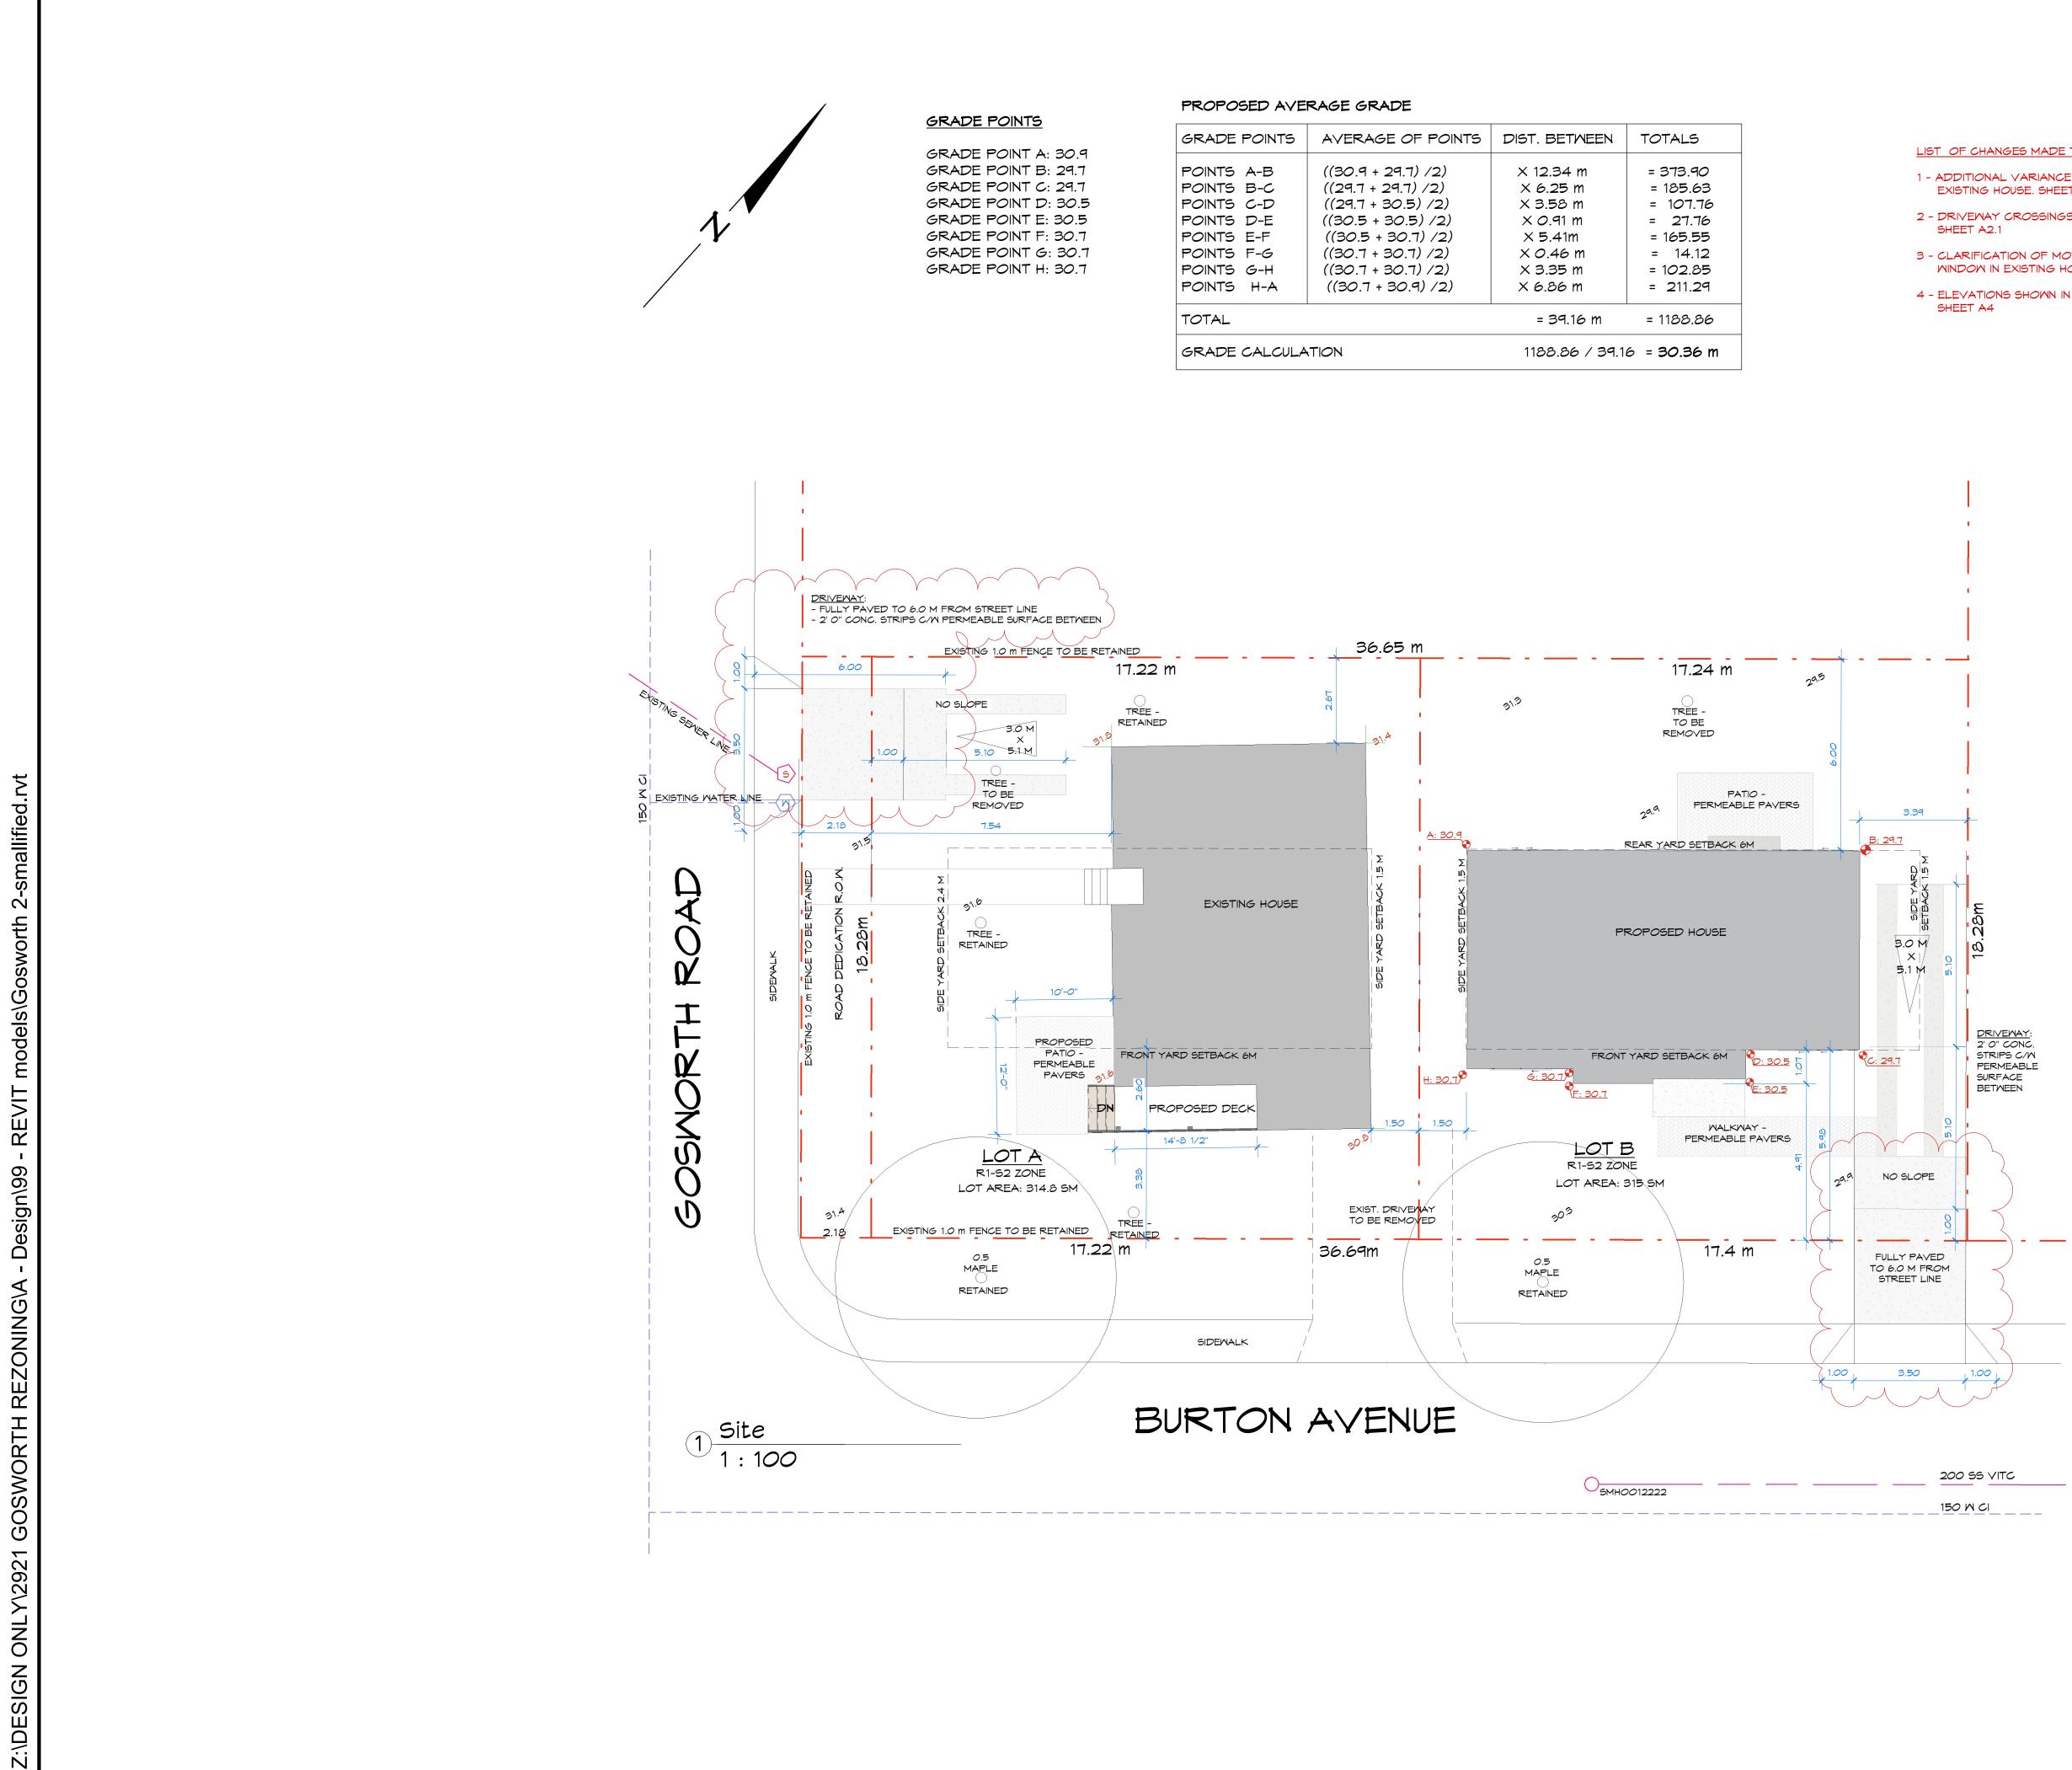

# PROJECT DATA:

Property Owners:

Civic Address: Legal Description:

Zone:

Project Description: Site Area:

Storeys:

2960521 Holdings Ltd. 2921 Gosworth Road, Victoria BC, V8T 3C8

Amended lot 18, Block 7, Section 29-30, Victoria District, Plan 1222 R1-B Rezoning to R1-52; Small Lot House 670m² (7212 SF)

LOT A: 1 LOT B: 2

# PROJECT INFORMATION TABLE - PARENT LOT (A)

|                         | PROPOSED/EXIST.      | ALLOWED                 |
|-------------------------|----------------------|-------------------------|
| zoning:                 | R1-52                |                         |
| Site Area:              | 314.8 M <sup>2</sup> | MIN. 260 M <sup>2</sup> |
| Site Coverage:          | 96.1 M² = 30.5 %     | 40 %                    |
| Total Floor Area:       | 91.7 M <sup>2</sup>  | 190 M <sup>2</sup>      |
| Floor Space Ratio:      | 0.29                 | 0.6                     |
| Height of building (M): | 4.7 M                | 7.5 M                   |
| Number of storeys:      | 1                    | 2                       |
| <u>SETBACKS</u>         |                      |                         |
| Front Yard:             | 3.38 M               | 6.0 M                   |
| Rear Yard:              | 2.67 M               | 6.0 M                   |
| Side - East:            | 1.5 M                | 1.5 M                   |
| Side - West:            | 7.54 M               | 2.4 M                   |
| Open Site Space (%):    | 62.5 %               |                         |
| Parking Stalls on site: | 1                    | MIN. 1                  |

| PROJECT INFORMATION TABLE - SMALL LOT (B) |                      |                         |  |
|-------------------------------------------|----------------------|-------------------------|--|
|                                           | PROPOSED             | ALLOWED                 |  |
| Zoning:                                   | R1-52                |                         |  |
| Site Area:                                | 315 M <sup>2</sup>   | MIN. 260 M <sup>2</sup> |  |
| Site Coverage:                            | 84.4 M² = 26.8 %     | 40 %                    |  |
| Total Floor Area:                         | 144.6 M <sup>2</sup> | 190 M <sup>2</sup>      |  |
| Floor Space Ratio:                        | 0.46                 | 0.60                    |  |
| Height of building (M):                   | 6.18 M               | 7.5 M                   |  |
| Number of storeys:                        | 2                    | 2                       |  |
| <u>SETBACKS</u>                           |                      |                         |  |
| Front Yard:                               | 4.9 M                | 6.0 M                   |  |
| Rear Yard:                                | 6.0 M                | 6.0 M                   |  |
| Side - East                               | 3.39 M               | 1.5 M                   |  |
| Side - Nest                               | 1.50 M               | 1.5 M                   |  |
| Open Site Space (%):                      | 60.0 %               |                         |  |
| Parking Stalls on site:                   | 1                    | MIN. 1                  |  |

VARIANCE SOUGHT: Front Yard setback: 1.07 m

| PROJECT TEAM:                     | Sheet List      |                                  |
|-----------------------------------|-----------------|----------------------------------|
| SURVEYOR:                         | Sheet<br>Number | Sheet Name                       |
| Ney Mayenburg Land Surveying Inc. |                 |                                  |
| #4-2227 James White Boulevard     | A1              | Cover                            |
| Sidney, BC V8L 1Z5                | A2              | Site                             |
| 250-656-5155                      | A2.1            | Site - Context                   |
|                                   | A3              | LOT A - Elevations & Floor Plan  |
| STRUCTURAL ENGINEER:              | A4              | LOT B - Elevations               |
|                                   | AG              | LOT B - Main Floor Plan          |
| Byron Rotgans, P.Eng.             | A7              | LOT B - Upper Floor Plan         |
| Munro Engineering Ltd.            | AB              | LOT B - Foundation and Roof Plan |
| 1198 Munro St.                    | A9              | LOT B - Sections & Details       |
| Victoria, BC V9A 5P6              | A10             | Sections & Details               |
| 250-857-2640                      | A11             | Notes & RSI                      |
|                                   |                 |                                  |

| GRADE POINTS             | AVERAGE OF POINTS                        | DIST. BETWEEN         | TOTALS               |  |
|--------------------------|------------------------------------------|-----------------------|----------------------|--|
| POINTS A-B<br>POINTS B-C | ((30.9 + 29.7) /2)<br>((29.7 + 29.7) /2) | X 12.34 m<br>X 6.25 m | = 373.90<br>= 185.63 |  |
| POINTS C-D               | ((29.7 + 30.5) /2)                       | X 3.58 m              | = 107.76             |  |
| POINTS D-E<br>POINTS E-F | ((30.5 + 30.5) /2)<br>((30.5 + 30.7) /2) | X 0.91 m<br>X 5.41m   | = 27.76<br>= 165.55  |  |
| POINTS F-G               | ((30.7 + 30.7) /2)                       | × 0.46 m              | = 14.12              |  |
| POINTS G-H               | ((30.7 + 30.7) /2)                       | X 3.35 m              | = 102.85             |  |
| POINTS H-A               | ((30.7 + 30.9) /2)                       | X 6.86 m              | = 211.29             |  |
| TOTAL                    |                                          | = 39.16 m             | = 1188.86            |  |
| GRADE CALCULA            | TION                                     | 1188.86 / 39.1        | 6 = <b>30.36</b> m   |  |

LIST OF CHANGES MADE TO PREVIOUS SET OF PLANS:

- 1 ADDITIONAL VARIANCE FOR FRONT YARD SETBACK LOT A EXISTING HOUSE. SHEET A1.
- 2 DRIVEWAY CROSSINGS TO BE PAVED 6.0 M FROM STREET LINE.
- 3 CLARIFICATION OF MOTIVE FOR HABITABLE ROOM (KITCHEN) WINDOW IN EXISTING HOUSE. SHEET A3.
- 4 ELEVATIONS SHOWN IN COLOUR AS COLOUR MATERIAL BOARD.