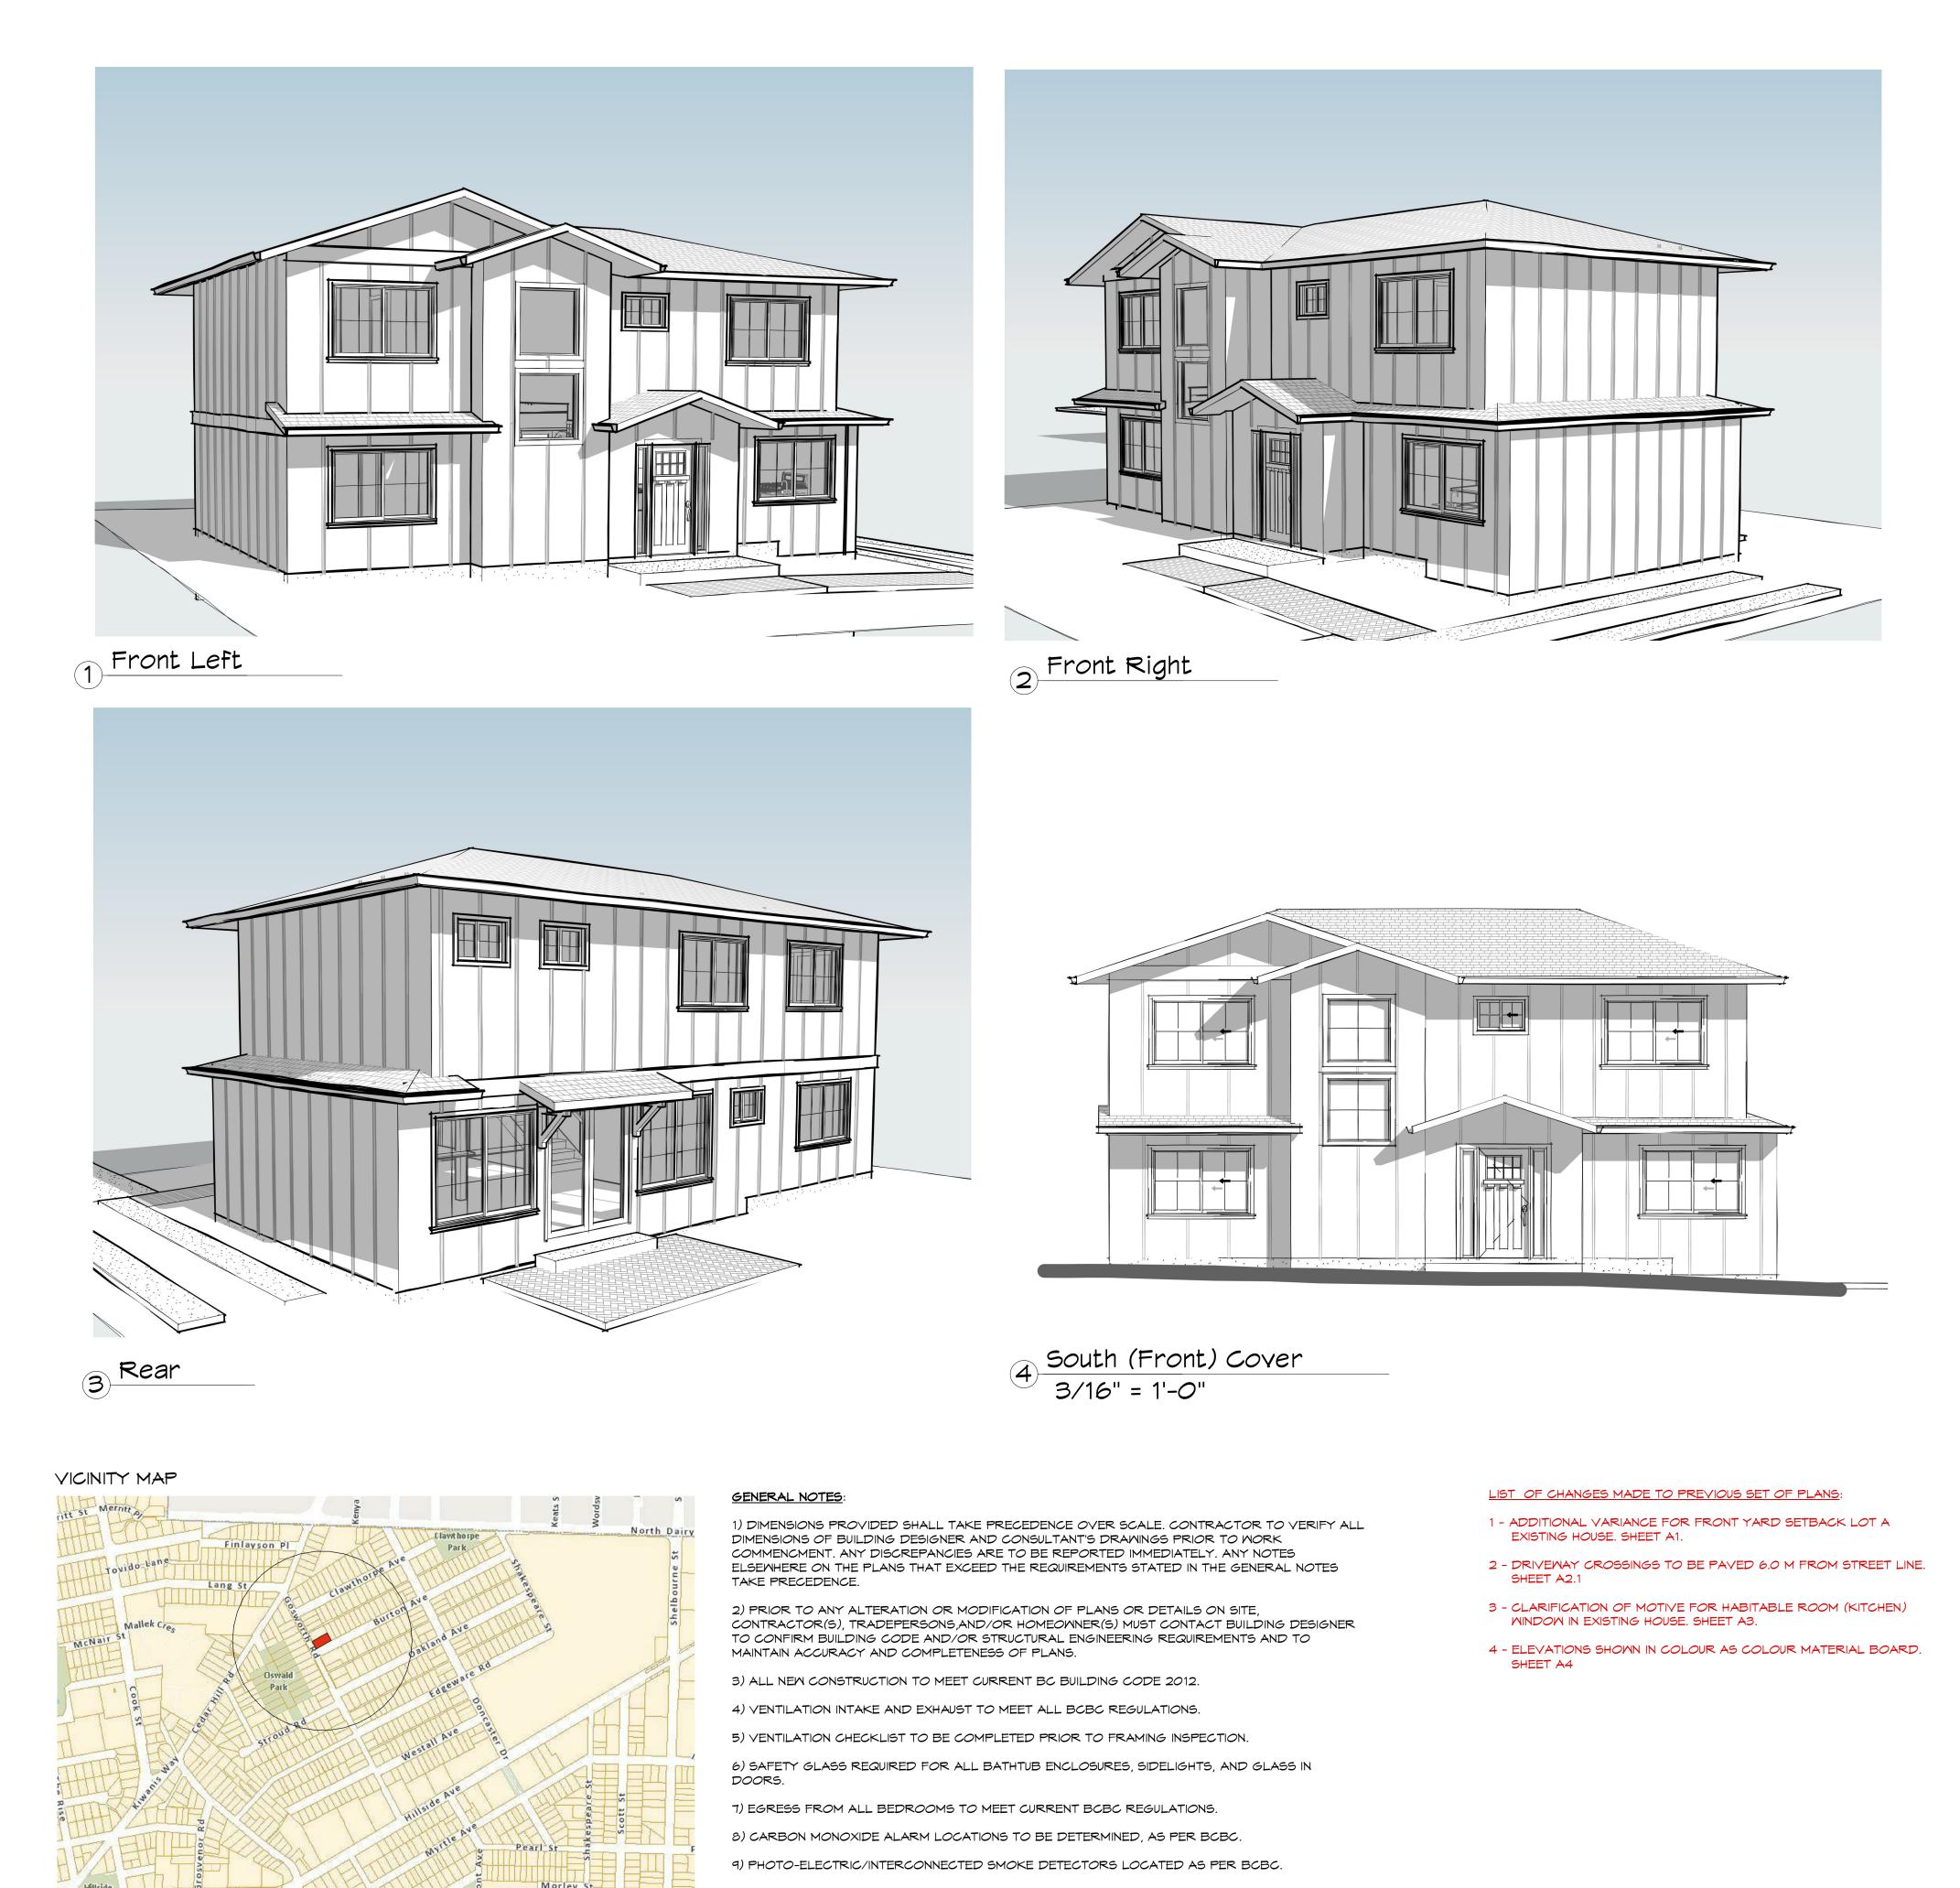

LIST OF CHANGES MADE TO PREVIOUS SET OF PLANS:

- 1 ADDITIONAL VARIANCE FOR FRONT YARD SETBACK LOT A EXISTING HOUSE. SHEET A1.
- 2 DRIVEWAY CROSSINGS TO BE PAVED 6.0 M FROM STREET LINE.
- 3 CLARIFICATION OF MOTIVE FOR HABITABLE ROOM (KITCHEN) WINDOW IN EXISTING HOUSE. SHEET A3.
- 4 ELEVATIONS SHOWN IN COLOUR AS COLOUR MATERIAL BOARD.