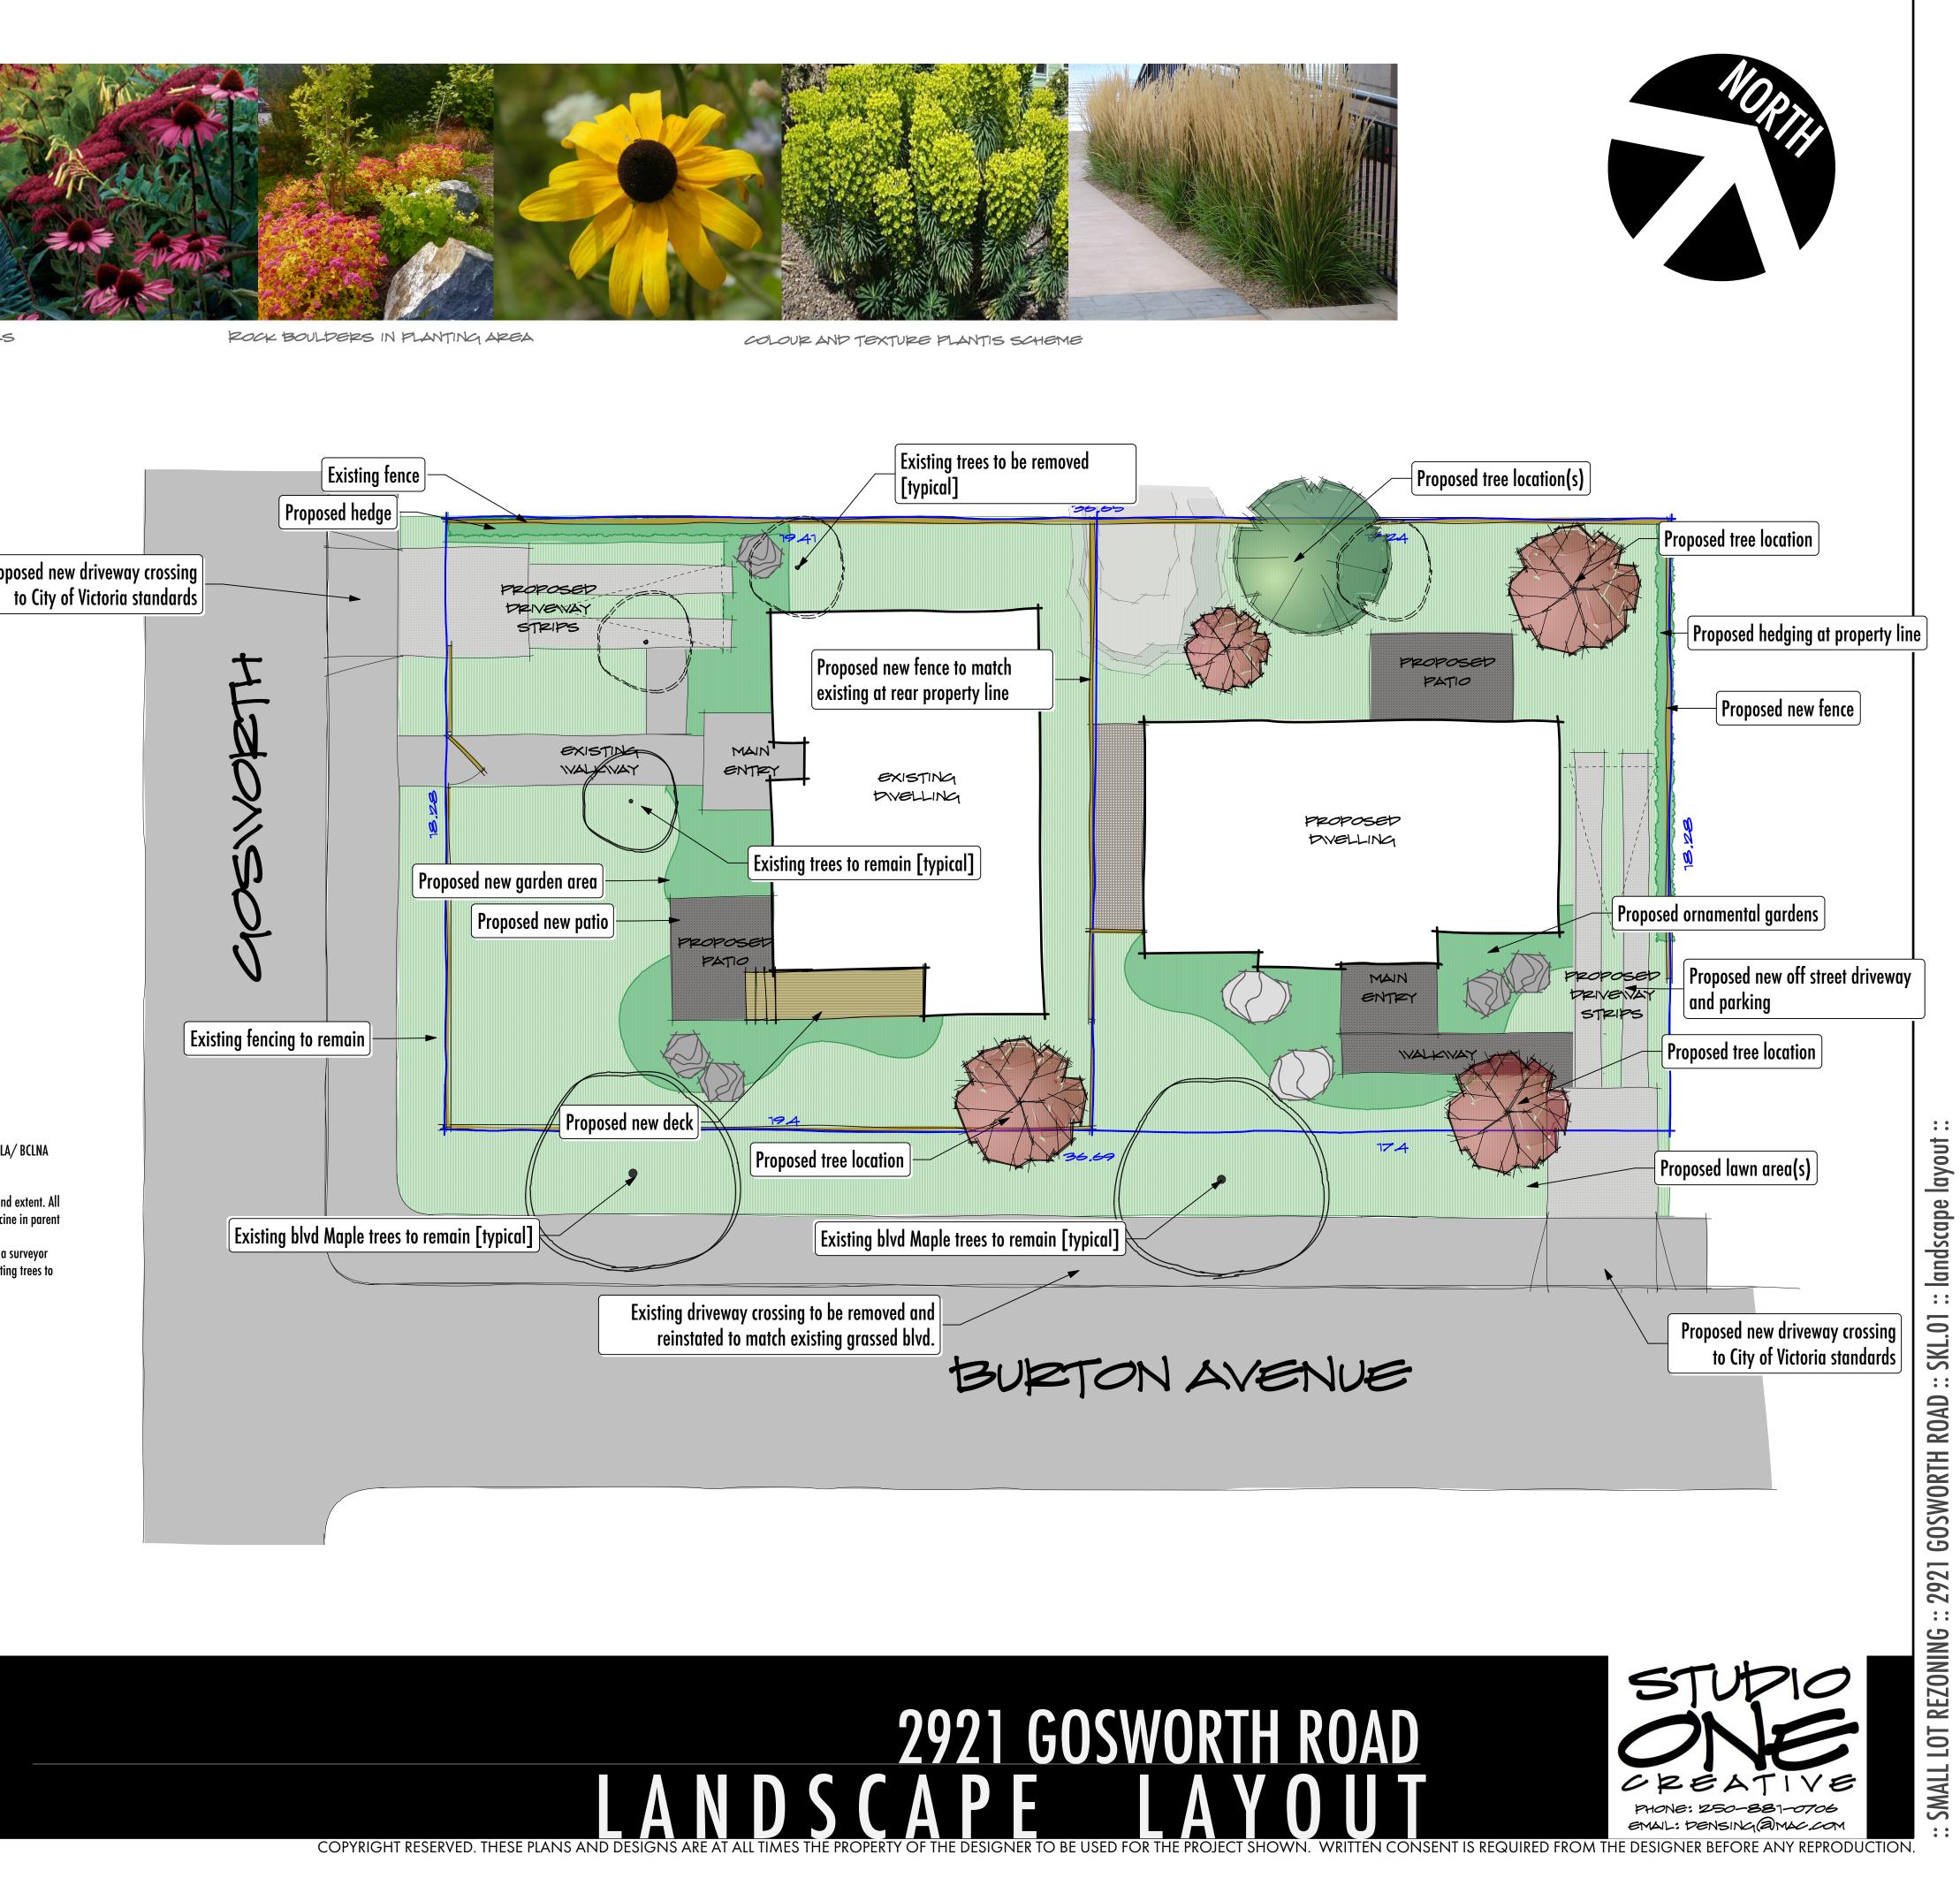

INTERLOCKING PAVER PATIO & WALKWAYS

# LEGEND HARDSCAPE FINISHES: Permeable paving to meet current 2018 City of PP1 Victioria standards Concrete unit permeable paving [Permeable paving to meet current 2018 City of Victioria standards] PP2 Municipal road or sidewalk(s) , and/or existing PP3 paving to remain. PP4 Crushed granular screenings SOFTSCAPE:

Planting area

# **MISCELLANEOUS:**

Wooden perimeter fencing /screening approx. 1500-1800mm height

Large rock boulders approx 4' x3' dia.

Concrete or mortared rock etaining/upstand walls; Heights vary.

# RECOMMENDED PLANT LIST

GROUNDCOVERS AND PERENNIALS

| BOTANICAL NAME                           | COMMON NAME              | SIZE /REMARKS   |      |
|------------------------------------------|--------------------------|-----------------|------|
| TREES                                    |                          |                 |      |
| Acer rubrum Crimson Sentry               | Crimson Sentry Maple     | 6cm. cal. /B&B  |      |
| Acer palmatum Bloodgood                  | Bloodgood Japanese Maple | 2.4M ht.        |      |
| Acer circinatum**                        | Vine Maple               | 2.0M ht.        |      |
| Fagus sylv. Dawyckii Gold                | Columnar Gold Beech      | 3.5M ht.        |      |
| Liquidambar styraciflua                  | American Sweetgum        | 6cm. cal. /B&B  |      |
| SHRUBS & PERENNIALS                      |                          |                 | Prop |
| Buxus Microphylla Winter Gem             | Littleleaf Boxwood       | #3 Pot          | 1106 |
| Camelia Japonica                         | Pink Flowering Camelia   | #5 Pot          |      |
| Calamagrostis x acutiflora Karl Foerster | Karl Foerster Grass      | #2 Pot          |      |
| Ceanothus                                | California Lilac         | 1.5M. Ht.       |      |
| Erysimum cheiri. Bowles Mauve            | English Wallflower       | #1 Pot          |      |
| Echinacea purpurea                       | Purple Echinacea         | #1 Pot          |      |
| Euphorbia wulfenii                       | Wolf's Euphorbia         | #2 Pot          |      |
| Euonymus Alatus Compacta                 | Dwarf Burning Bush       | #5 Pot          |      |
| Hamamellis Int. Jellena                  | Orange Witch Hazel       | 1.5M. Ht.       |      |
| Lavandula Munstead                       | English Lavender         | #1 Pot          |      |
| Liriope Muscari                          | Big Blue Lily Turf       | #1 Pot          |      |
| Magnolia Rickii                          | Purple Magnolia          | #5 Pot          |      |
| Maĥonia aquifolium**                     | Oregon Grape             | #3 Pot          |      |
| Pennisetum alop. Orientale               | Oriental Fountain Grass  | #1 Pot          |      |
| Pennisetum alop. Little Bunny            | Little Bunny Grass       | #1 Pot          |      |
| Phormium tenax Amazing Red               | Dwarf NZ Flax            | #5 Pot          |      |
| Phormium tenax Sundowner                 | Bronze NZ Flax           | #5 Pot          |      |
| Ribes Sang. King Edward**                | Ornamental Currant       | #5 Pot          |      |
| Rosemary Officinalis                     | Rosemary                 | #3 Pot          |      |
| Rudbeckia Fulgida                        | Orange Coneflower        | #1 Pot          |      |
| Spiraea x bumalda Goldflame              | Goldflame Spirea         | #2 Pot          |      |
| VINES & GROUNDCOVER                      |                          |                 |      |
| Arctostaphylos uva ursi**                | Kinnickinnick            | SP3             |      |
| Thymus pseudolanuginosus                 | Wooly Thyme              | SP3             |      |
| Parthenossissus Tricus. Veitchii         | Boston Ivy               | #2 Pot / Staked |      |

Driveway material to be permeable. Walkways and patios to be interlocking brick pavers (concrete unit pavers).

Fencing to be built to match existing perimeter fencing. All new fencing to meet the City of Victoria bylaws for height and extent. All new fence posts to have metal bracket connections set into concrete piers or drilled into rock and epoxied. Existing fencine in parent property to remain as is.

All existing trees located on plan are approximate. Size and dripline of trees are not shown, and should be verified by a surveyor and /or arbourist where necessary. Arbourist to install tree protection fencing for all affected boulevard trees and existing trees to remain (on site) where necessary. Boulevard landscape to remain unchanged from existing.