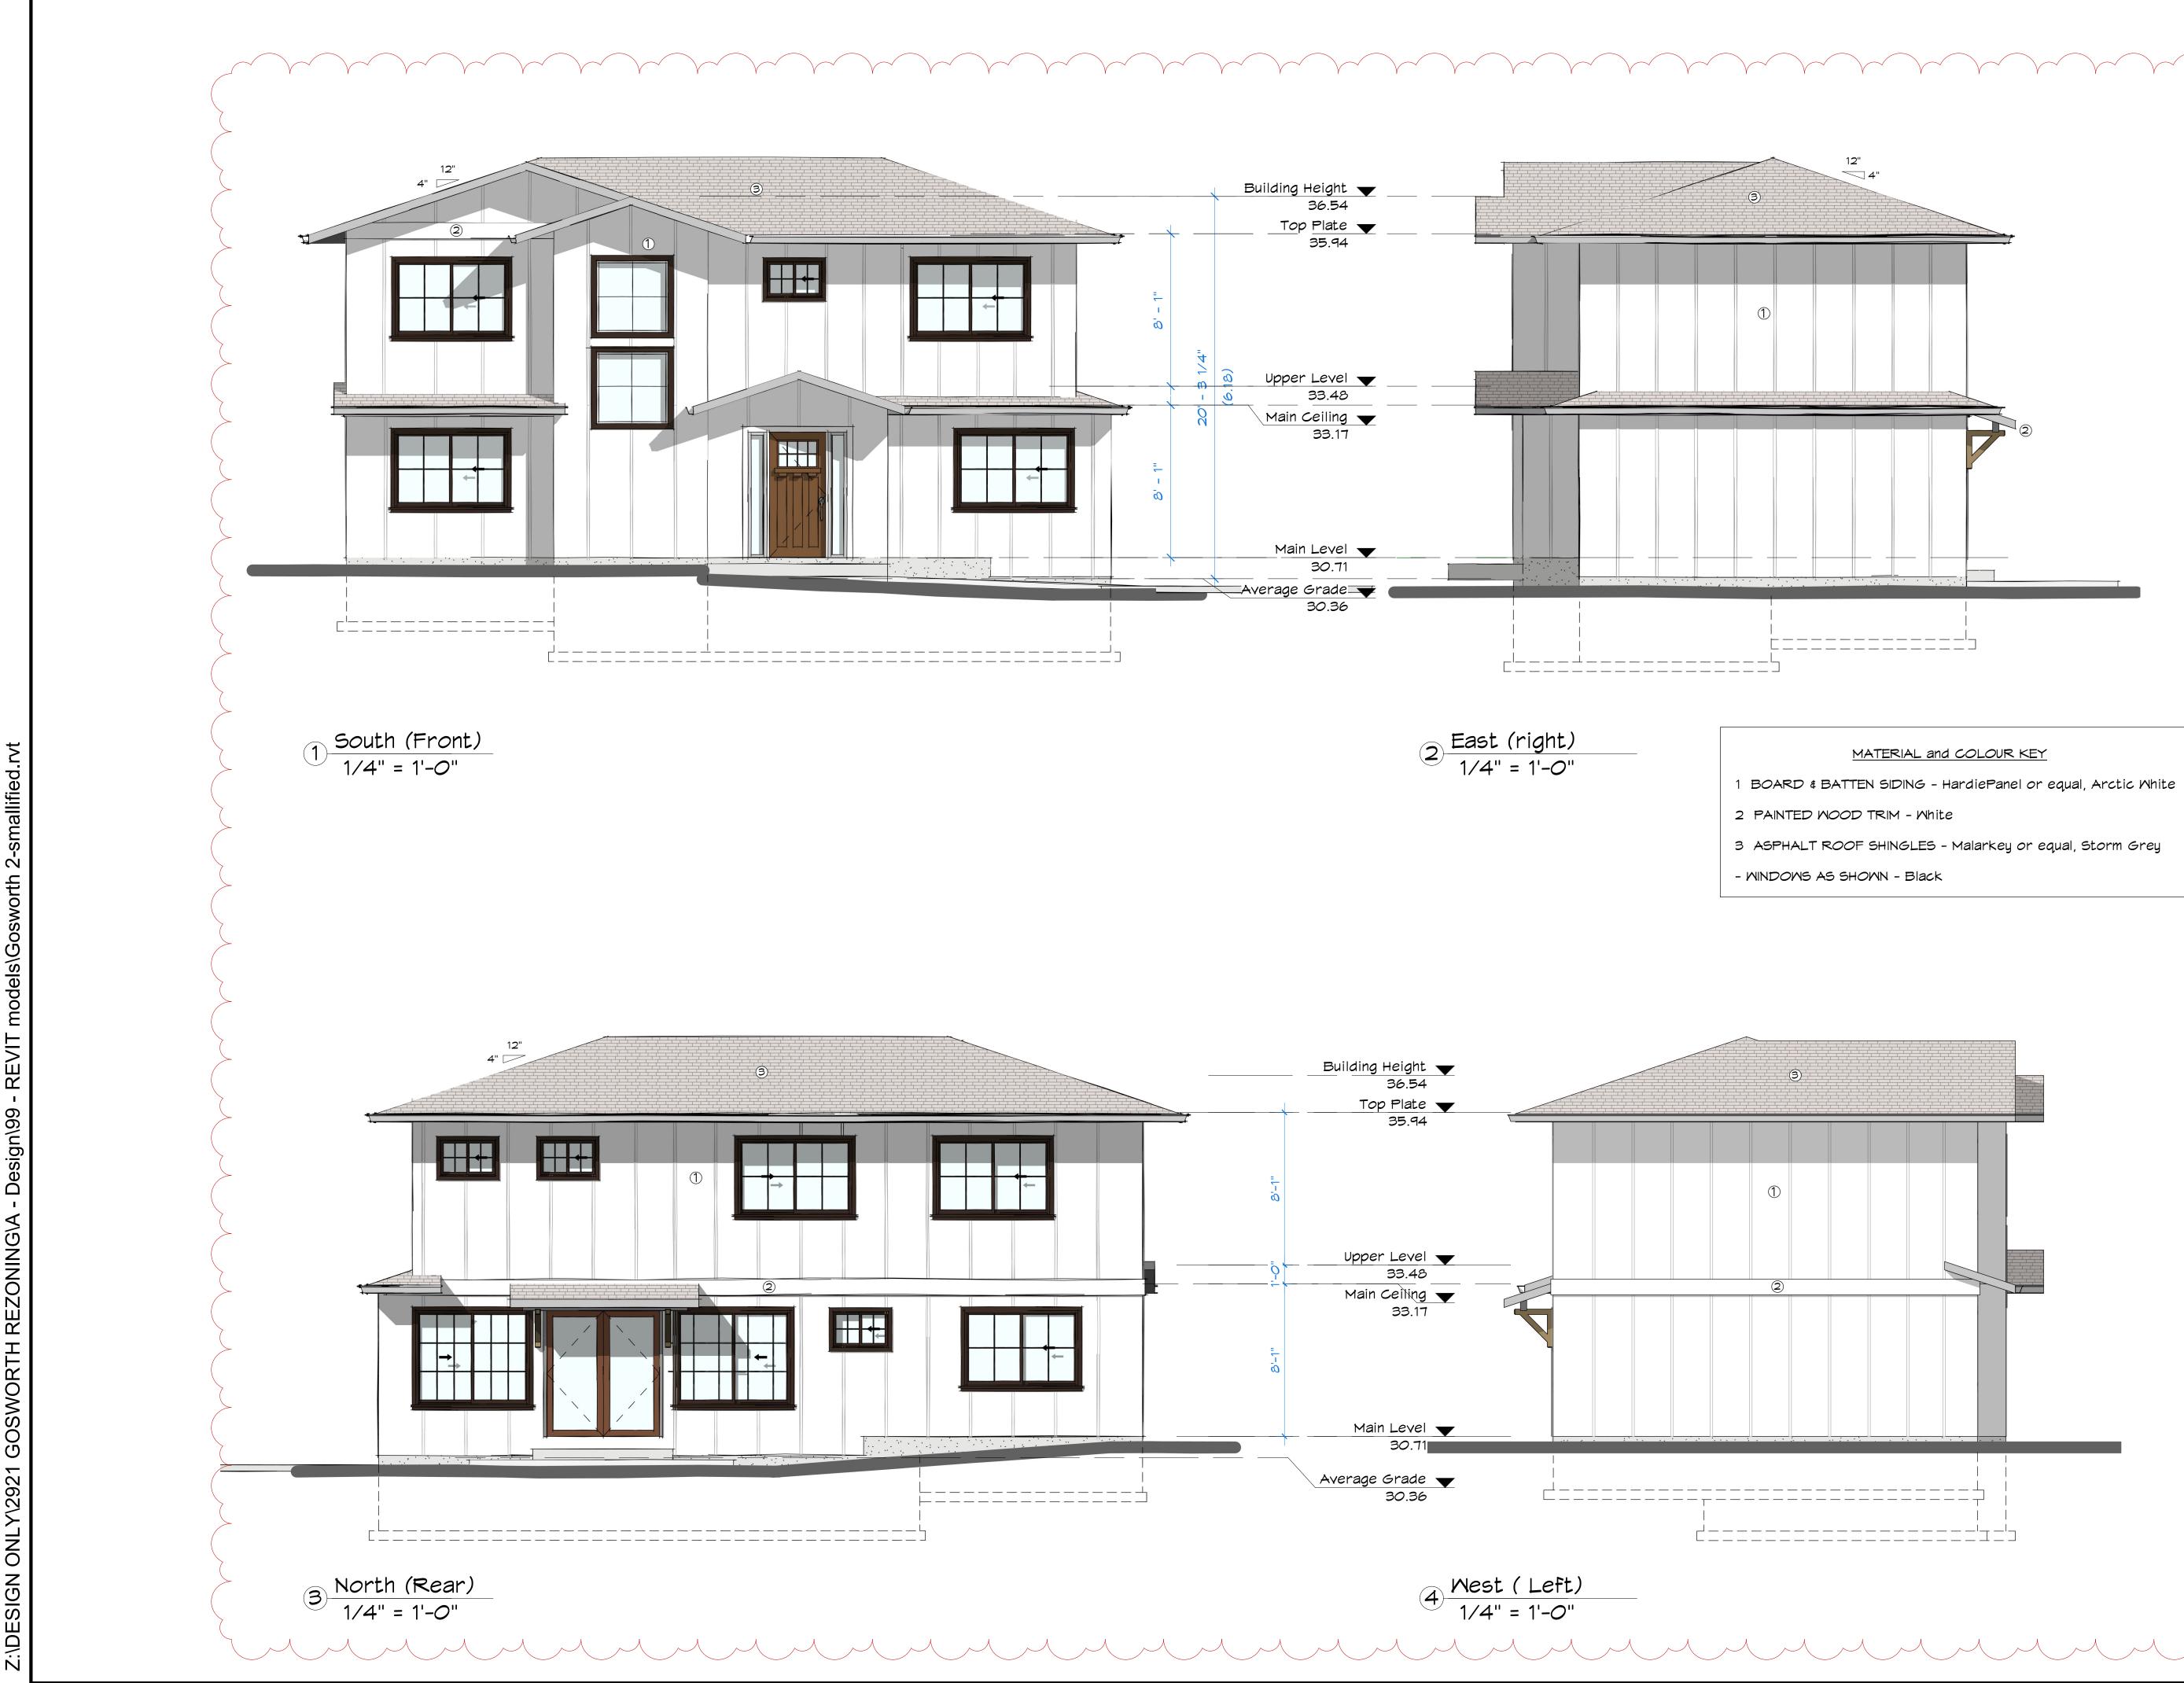

LIST OF CHANGES MADE TO PREVIOUS SET OF PLANS:

- 1 ADDITIONAL VARIANCE FOR FRONT YARD SETBACK LOT A EXISTING HOUSE. SHEET A1.
- 2 DRIVEWAY CROSSINGS TO BE PAVED 6.0 M FROM STREET LINE.
- 3 CLARIFICATION OF MOTIVE FOR HABITABLE ROOM (KITCHEN) WINDOW IN EXISTING HOUSE. SHEET A3.
- 4 ELEVATIONS SHOWN IN COLOUR AS COLOUR MATERIAL BOARD.