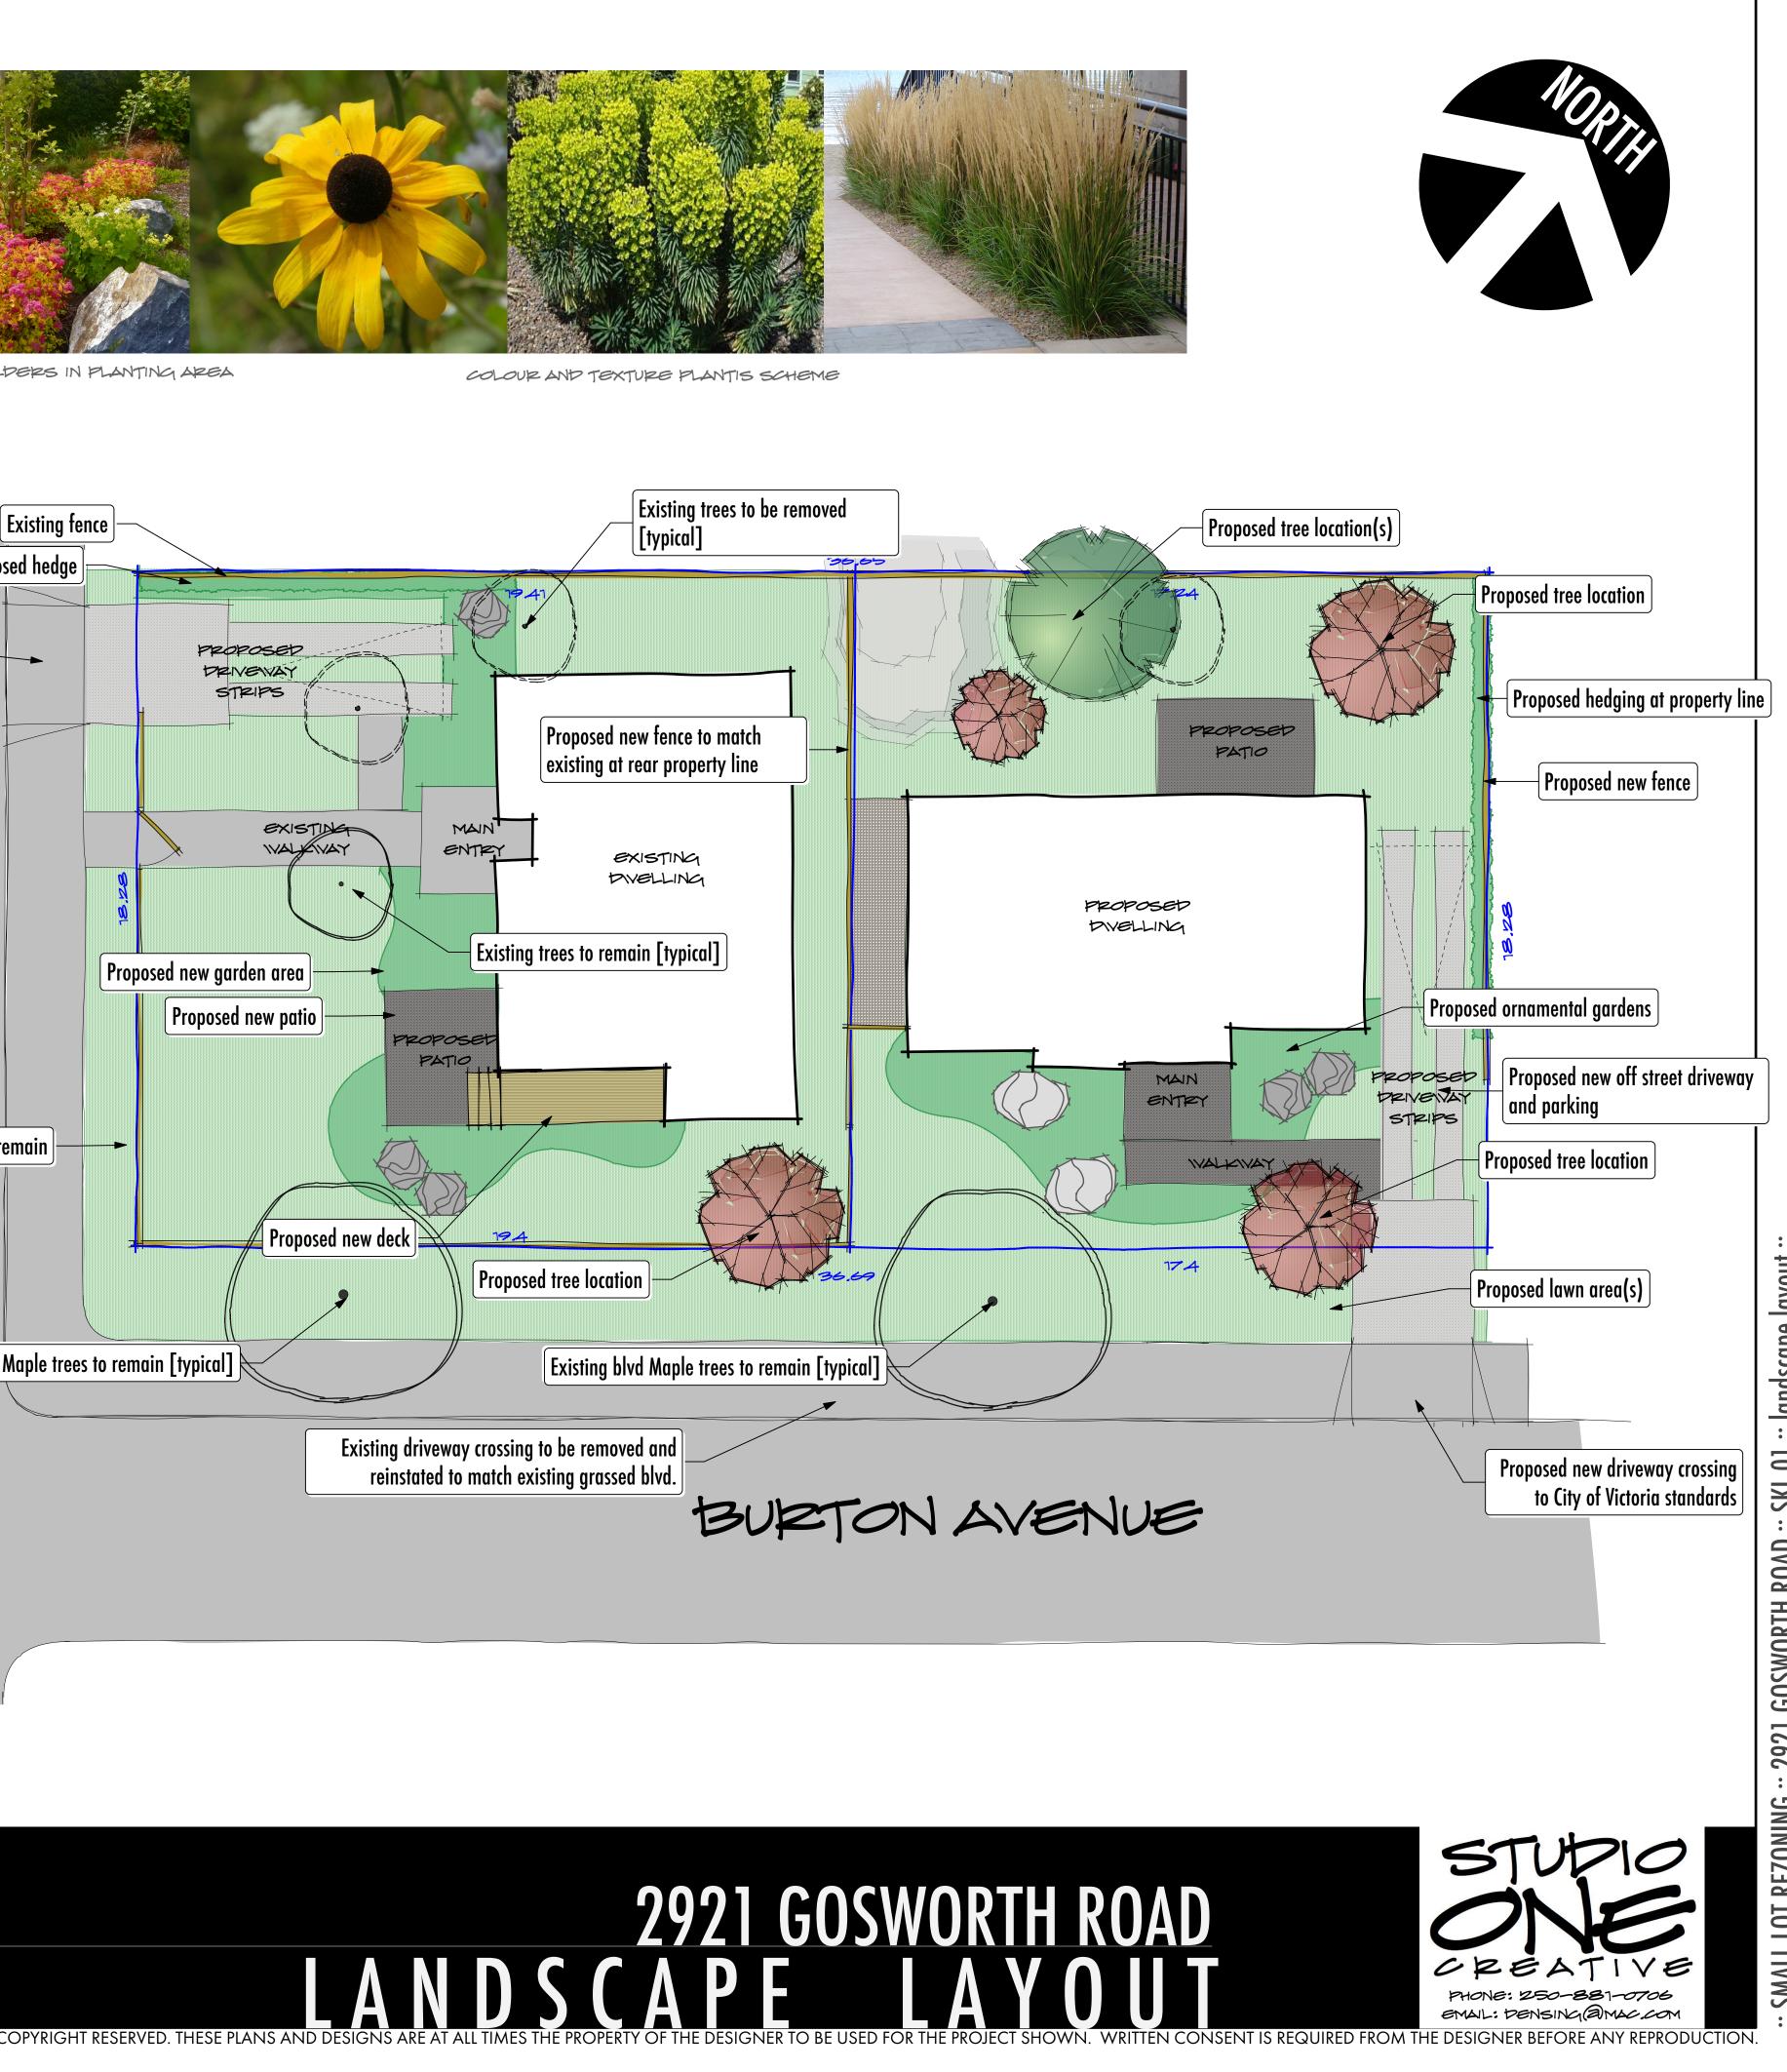

INTERLOCKING PAVER PATIO & WALKWAYS

# LEGEND HARDSCAPE FINISHES: Permeable paving to meet current 2018 City of PP1 Victioria standards Concrete unit permeable paving [Permeable paving to meet current 2018 City of Victioria standards] PP2 Municipal road or sidewalk(s) , and/or existing PP3 paving to remain. PP4 Crushed granular screenings SOFTSCAPE:

Planting area

# **MISCELLANEOUS:**

Wooden perimeter fencing /screening approx. 1500-1800mm height

Large rock boulders approx 4' x3' dia.

Concrete or mortared rock etaining/upstand walls; Heights vary.

# RECOMMENDED PLANT LIST

GROUNDCOVERS AND PERENNIALS

| BOTANICAL NAME                           | COMMON NAME              | SIZE /REMARKS   |      |
|------------------------------------------|--------------------------|-----------------|------|
| TREES                                    |                          |                 |      |
| Acer rubrum Crimson Sentry               | Crimson Sentry Maple     | 6cm. cal. /B&B  |      |
| Acer palmatum Bloodgood                  | Bloodgood Japanese Maple | 2.4M ht.        |      |
| Acer circinatum**                        | Vine Maple               | 2.0M ht.        |      |
| Fagus sylv. Dawyckii Gold                | Columnar Gold Beech      | 3.5M ht.        |      |
| Liquidambar styraciflua                  | American Sweetgum        | 6cm. cal. /B&B  |      |
| SHRUBS & PERENNIALS                      |                          |                 | Prop |
| Buxus Microphylla Winter Gem             | Littleleaf Boxwood       | #3 Pot          | 1106 |
| Camelia Japonica                         | Pink Flowering Camelia   | #5 Pot          |      |
| Calamagrostis x acutiflora Karl Foerster | Karl Foerster Grass      | #2 Pot          |      |
| Ceanothus                                | California Lilac         | 1.5M. Ht.       |      |
| Erysimum cheiri. Bowles Mauve            | English Wallflower       | #1 Pot          |      |
| Echinacea purpurea                       | Purple Echinacea         | #1 Pot          |      |
| Euphorbia wulfenii                       | Wolf's Euphorbia         | #2 Pot          |      |
| Euonymus Alatus Compacta                 | Dwarf Burning Bush       | #5 Pot          |      |
| Hamamellis Int. Jellena                  | Orange Witch Hazel       | 1.5M. Ht.       |      |
| Lavandula Munstead                       | English Lavender         | #1 Pot          |      |
| Liriope Muscari                          | Big Blue Lily Turf       | #1 Pot          |      |
| Magnolia Rickii                          | Purple Magnolia          | #5 Pot          |      |
| Maĥonia aquifolium**                     | Oregon Grape             | #3 Pot          |      |
| Pennisetum alop. Orientale               | Oriental Fountain Grass  | #1 Pot          |      |
| Pennisetum alop. Little Bunny            | Little Bunny Grass       | #1 Pot          |      |
| Phormium tenax Amazing Red               | Dwarf NZ Flax            | #5 Pot          |      |
| Phormium tenax Sundowner                 | Bronze NZ Flax           | #5 Pot          |      |
| Ribes Sang. King Edward**                | Ornamental Currant       | #5 Pot          |      |
| Rosemary Officinalis                     | Rosemary                 | #3 Pot          |      |
| Rudbeckia Fulgida                        | Orange Coneflower        | #1 Pot          |      |
| Spiraea x bumalda Goldflame              | Goldflame Spirea         | #2 Pot          |      |
| VINES & GROUNDCOVER                      |                          |                 |      |
| Arctostaphylos uva ursi**                | Kinnickinnick            | SP3             |      |
| Thymus pseudolanuginosus                 | Wooly Thyme              | SP3             |      |
| Parthenossissus Tricus. Veitchii         | Boston Ivy               | #2 Pot / Staked |      |

Driveway material to be permeable. Walkways and patios to be interlocking brick pavers (concrete unit pavers).

Fencing to be built to match existing perimeter fencing. All new fencing to meet the City of Victoria bylaws for height and extent. All new fence posts to have metal bracket connections set into concrete piers or drilled into rock and epoxied. Existing fencine in parent property to remain as is.

All existing trees located on plan are approximate. Size and dripline of trees are not shown, and should be verified by a surveyor and /or arbourist where necessary. Arbourist to install tree protection fencing for all affected boulevard trees and existing trees to remain (on site) where necessary. Boulevard landscape to remain unchanged from existing.