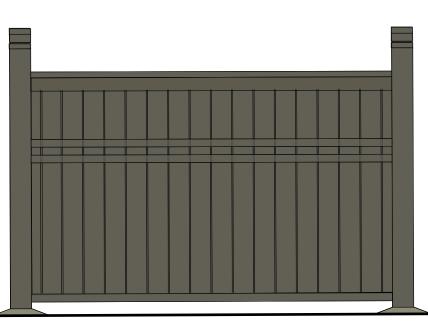

# **MISCELLANEOUS:**

Wooden perimeter fencing /screening approx. 1500-1800mm height

Large rock boulders approx 4' x3' dia.

Concrete or mortared rock etaining/upstand walls; Heights vary.

Driveway material to be permeable. Walkways and patios to be interlocking brick pavers (concrete unit pavers).

Fencing to be built to match existing perimeter fencing. All new fencing to meet the City of Victoria bylaws for height and extent. All new fence posts to have metal bracket connections set into concrete piers or drilled into rock and epoxied. Existing fencine in parent property to remain as is.

PERIMETER FENCING /SCREEENING NTS