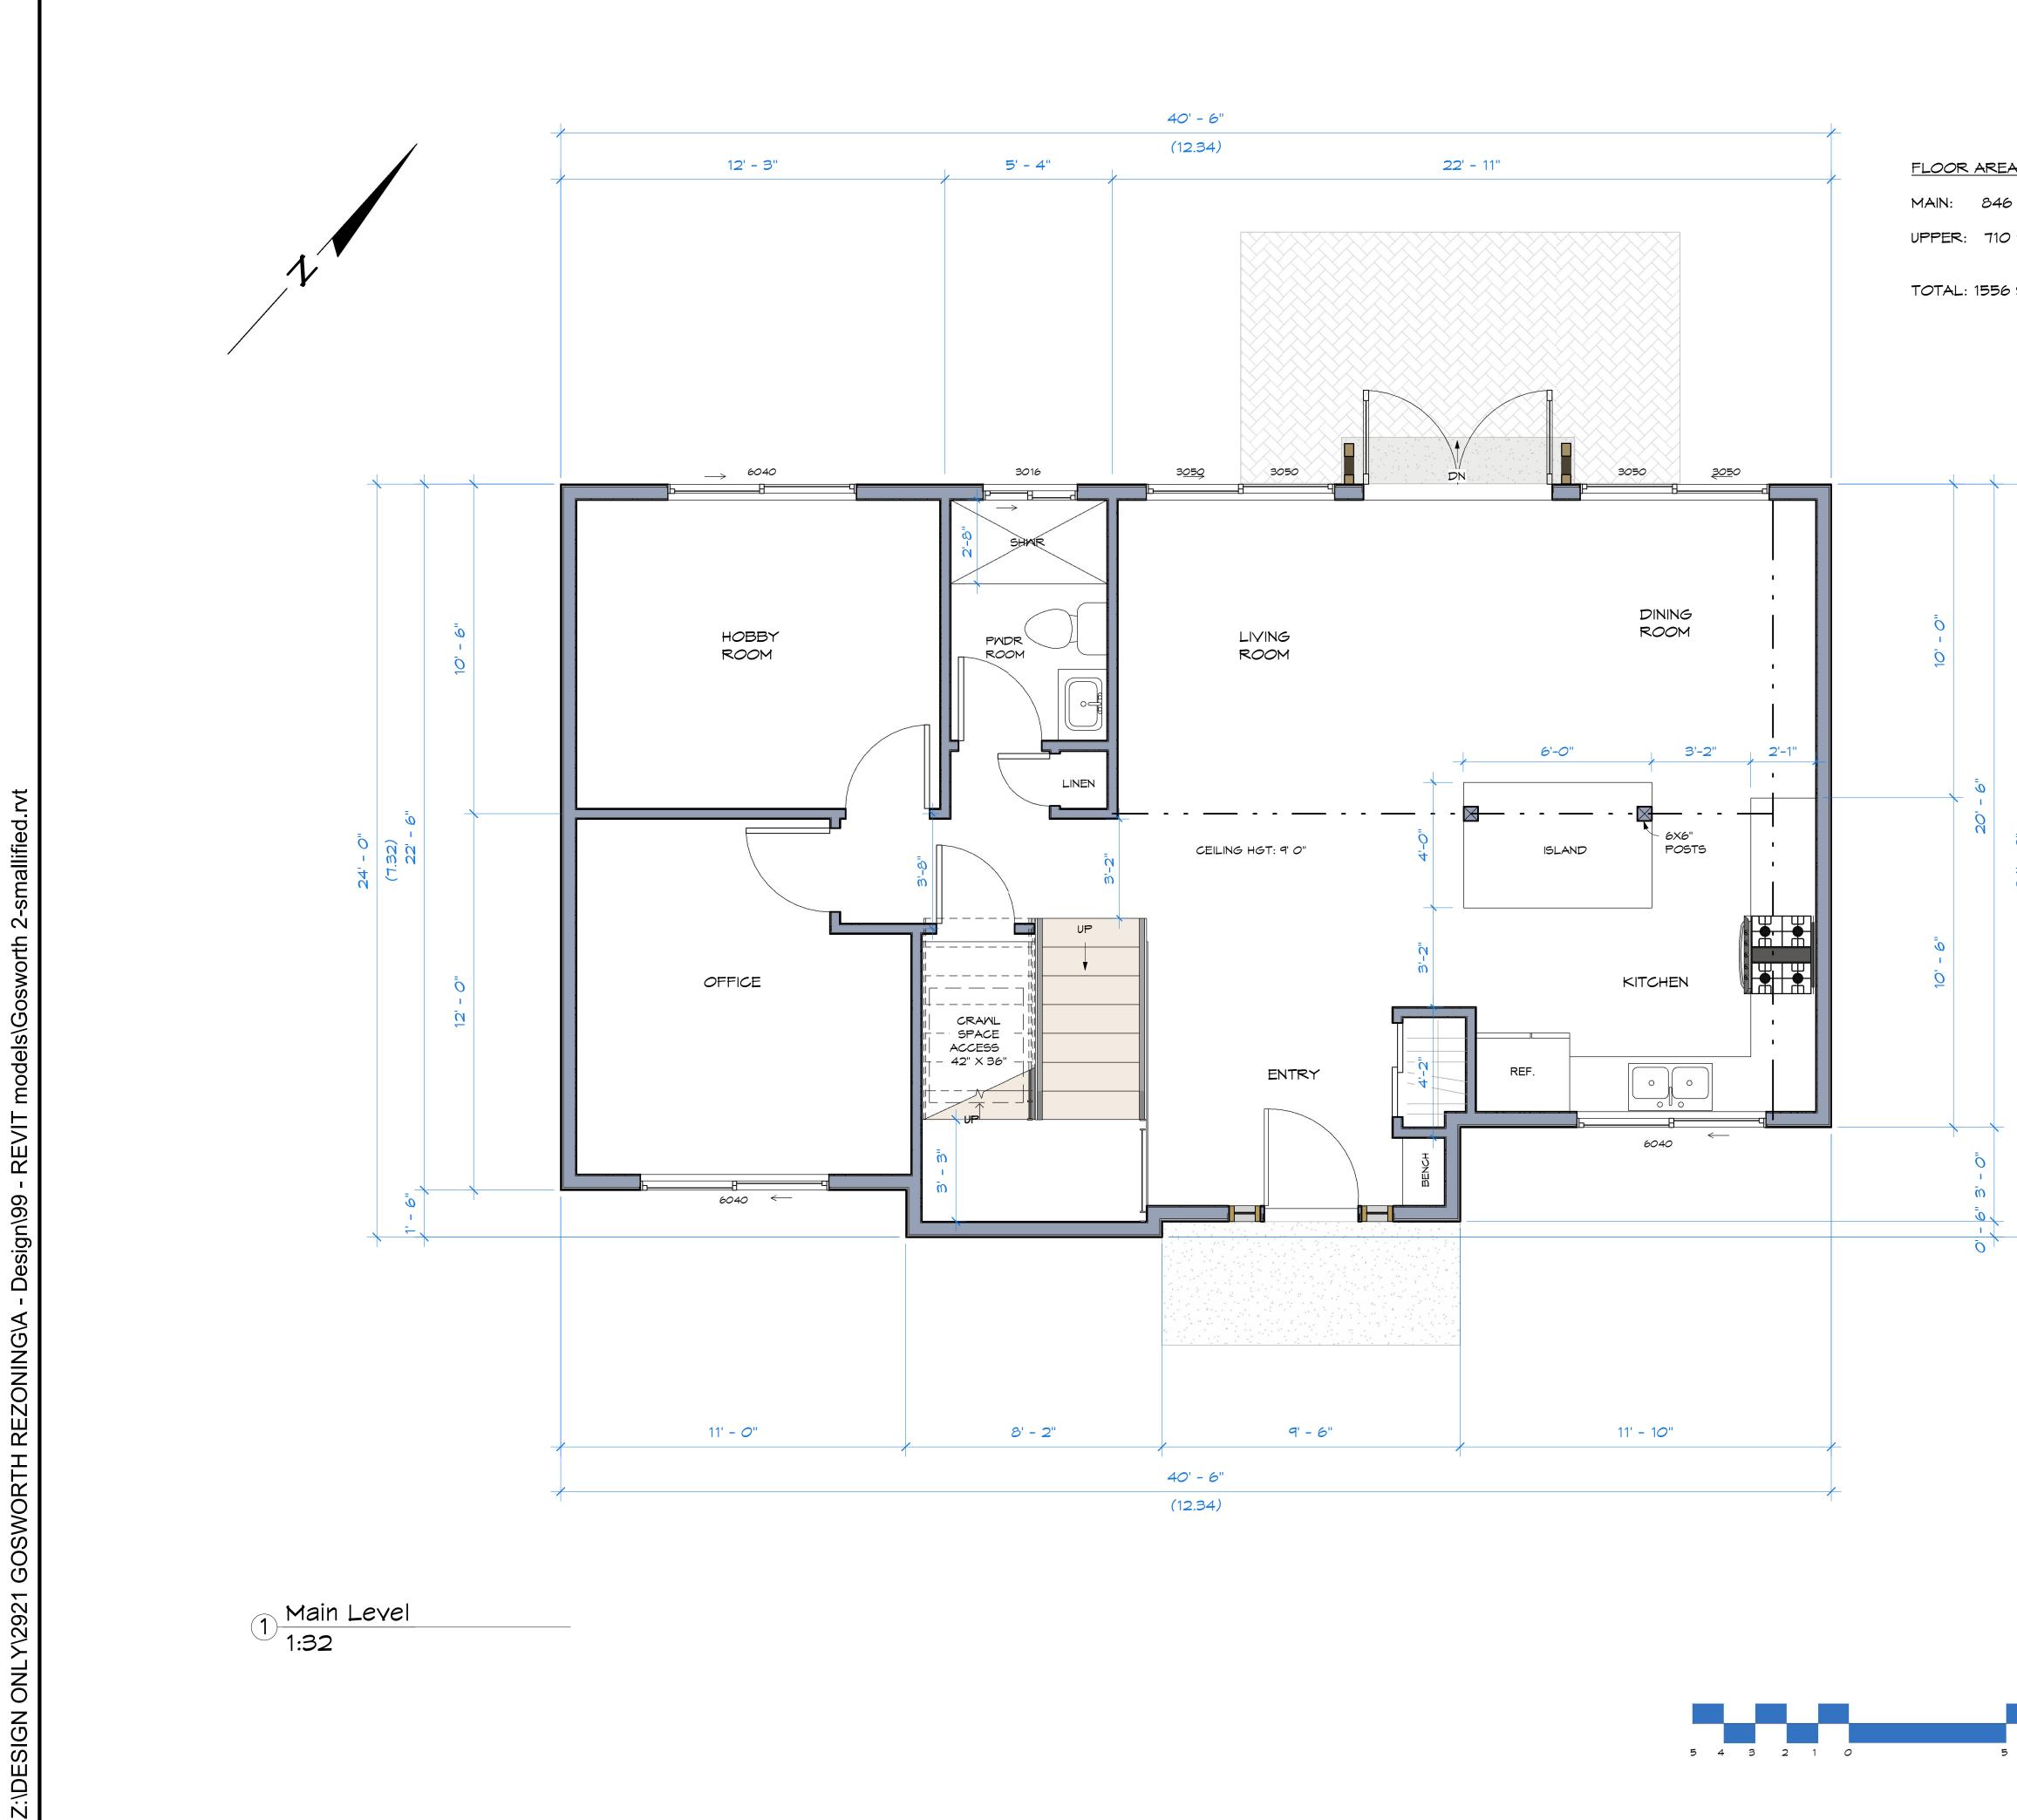

FEET

20

10

| AS:<br>9 SF<br>9 SF         | Verterander<br>Verterander<br>Verterander<br>Verterander<br>Verterander<br>Verterander<br>Verterander<br>Verterander  |
|-----------------------------|-----------------------------------------------------------------------------------------------------------------------|
| 24' - <i>O</i> ''<br>(1.32) | 2921 Gosworth Rd.<br>Victoria, BC                                                                                     |
|                             | 29G0521<br>Holdings Ltd.                                                                                              |
|                             | DATEISSUED FORJan. 25, 2019Revisions: City ReviewNov. 30, 2018Revisions: City ReviewOct. 15, 2018Rezoning Application |
|                             | REZONE                                                                                                                |
|                             | LOT B - Main Floor<br>Plan                                                                                            |
| FEET                        | SHEET ISSUE DATE<br>JAN. 25, 2019<br>PROJECT NUMBER 1817<br>DRAWN BY AJW<br>CHECKED BY DE                             |
| 10 20                       | SCALE As indicated                                                                                                    |