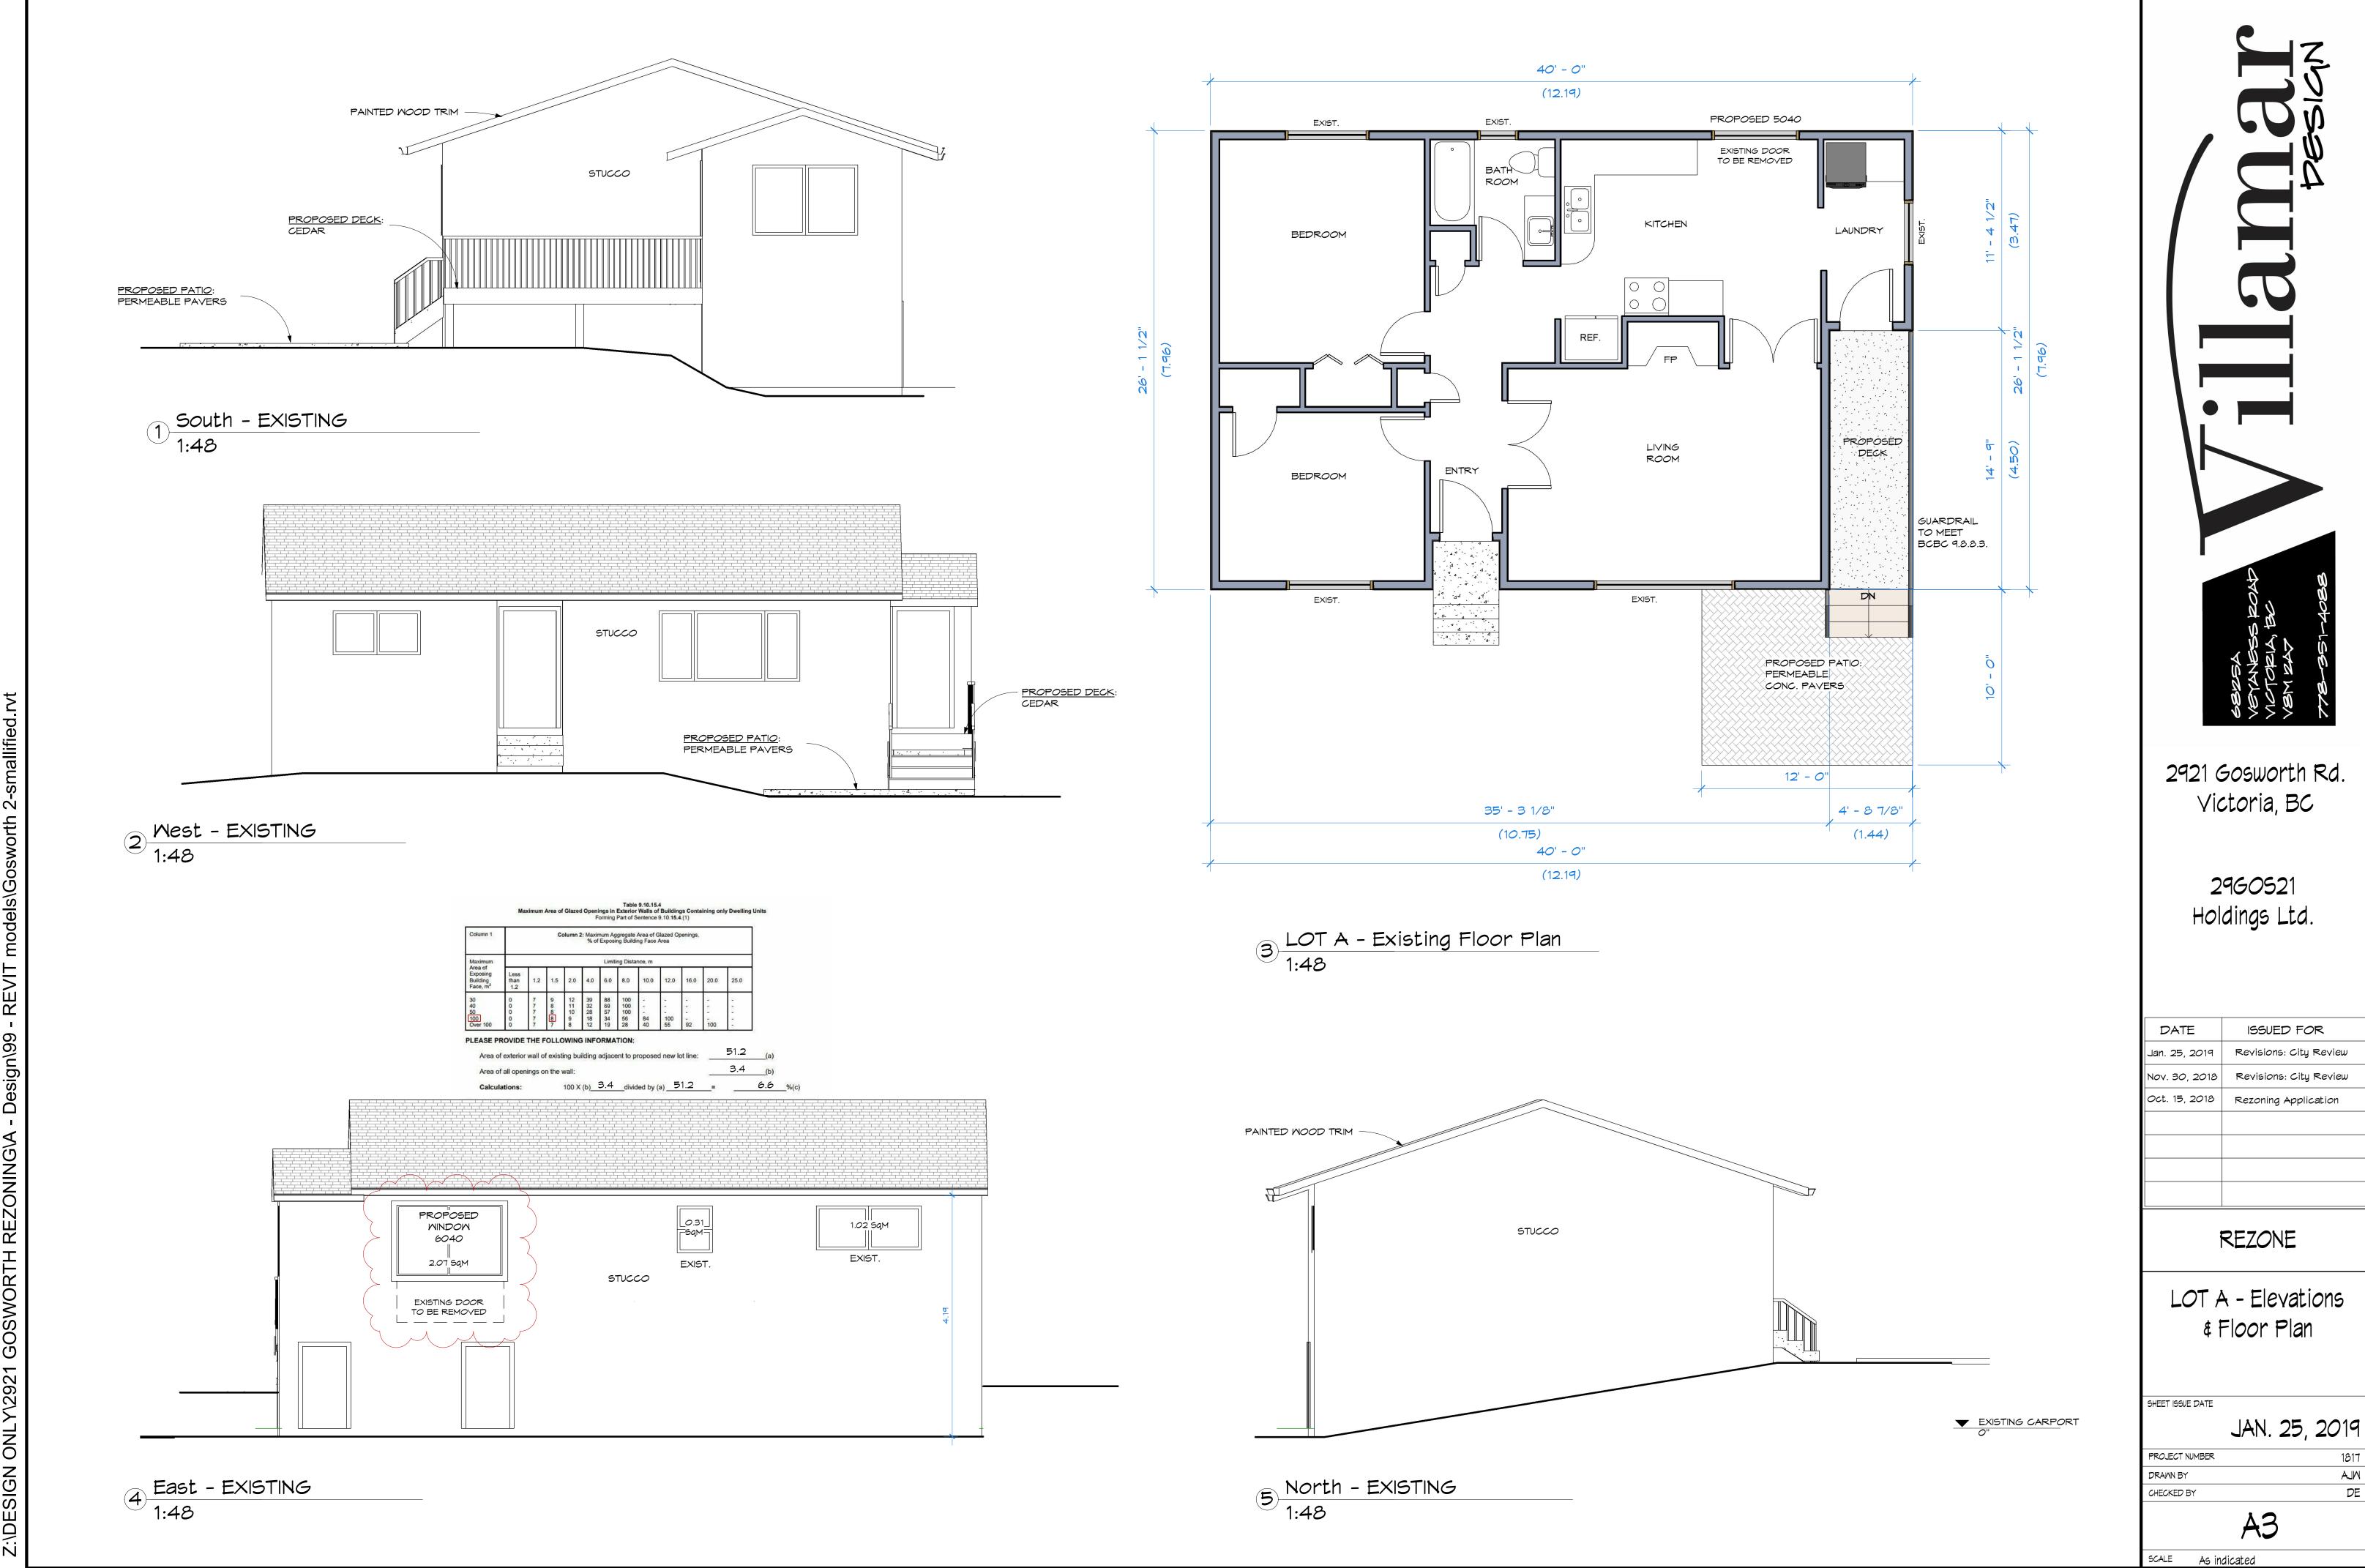

LIST OF CHANGES MADE TO PREVIOUS SET OF PLANS:

- 1 ADDITIONAL VARIANCE FOR FRONT YARD SETBACK LOT A EXISTING HOUSE. SHEET A1.
- 2 DRIVEWAY CROSSINGS TO BE PAVED 6.0 M FROM STREET LINE.
- 3 CLARIFICATION OF MOTIVE FOR HABITABLE ROOM (KITCHEN) WINDOW IN EXISTING HOUSE. SHEET A3.
- 4 ELEVATIONS SHOWN IN COLOUR AS COLOUR MATERIAL BOARD.