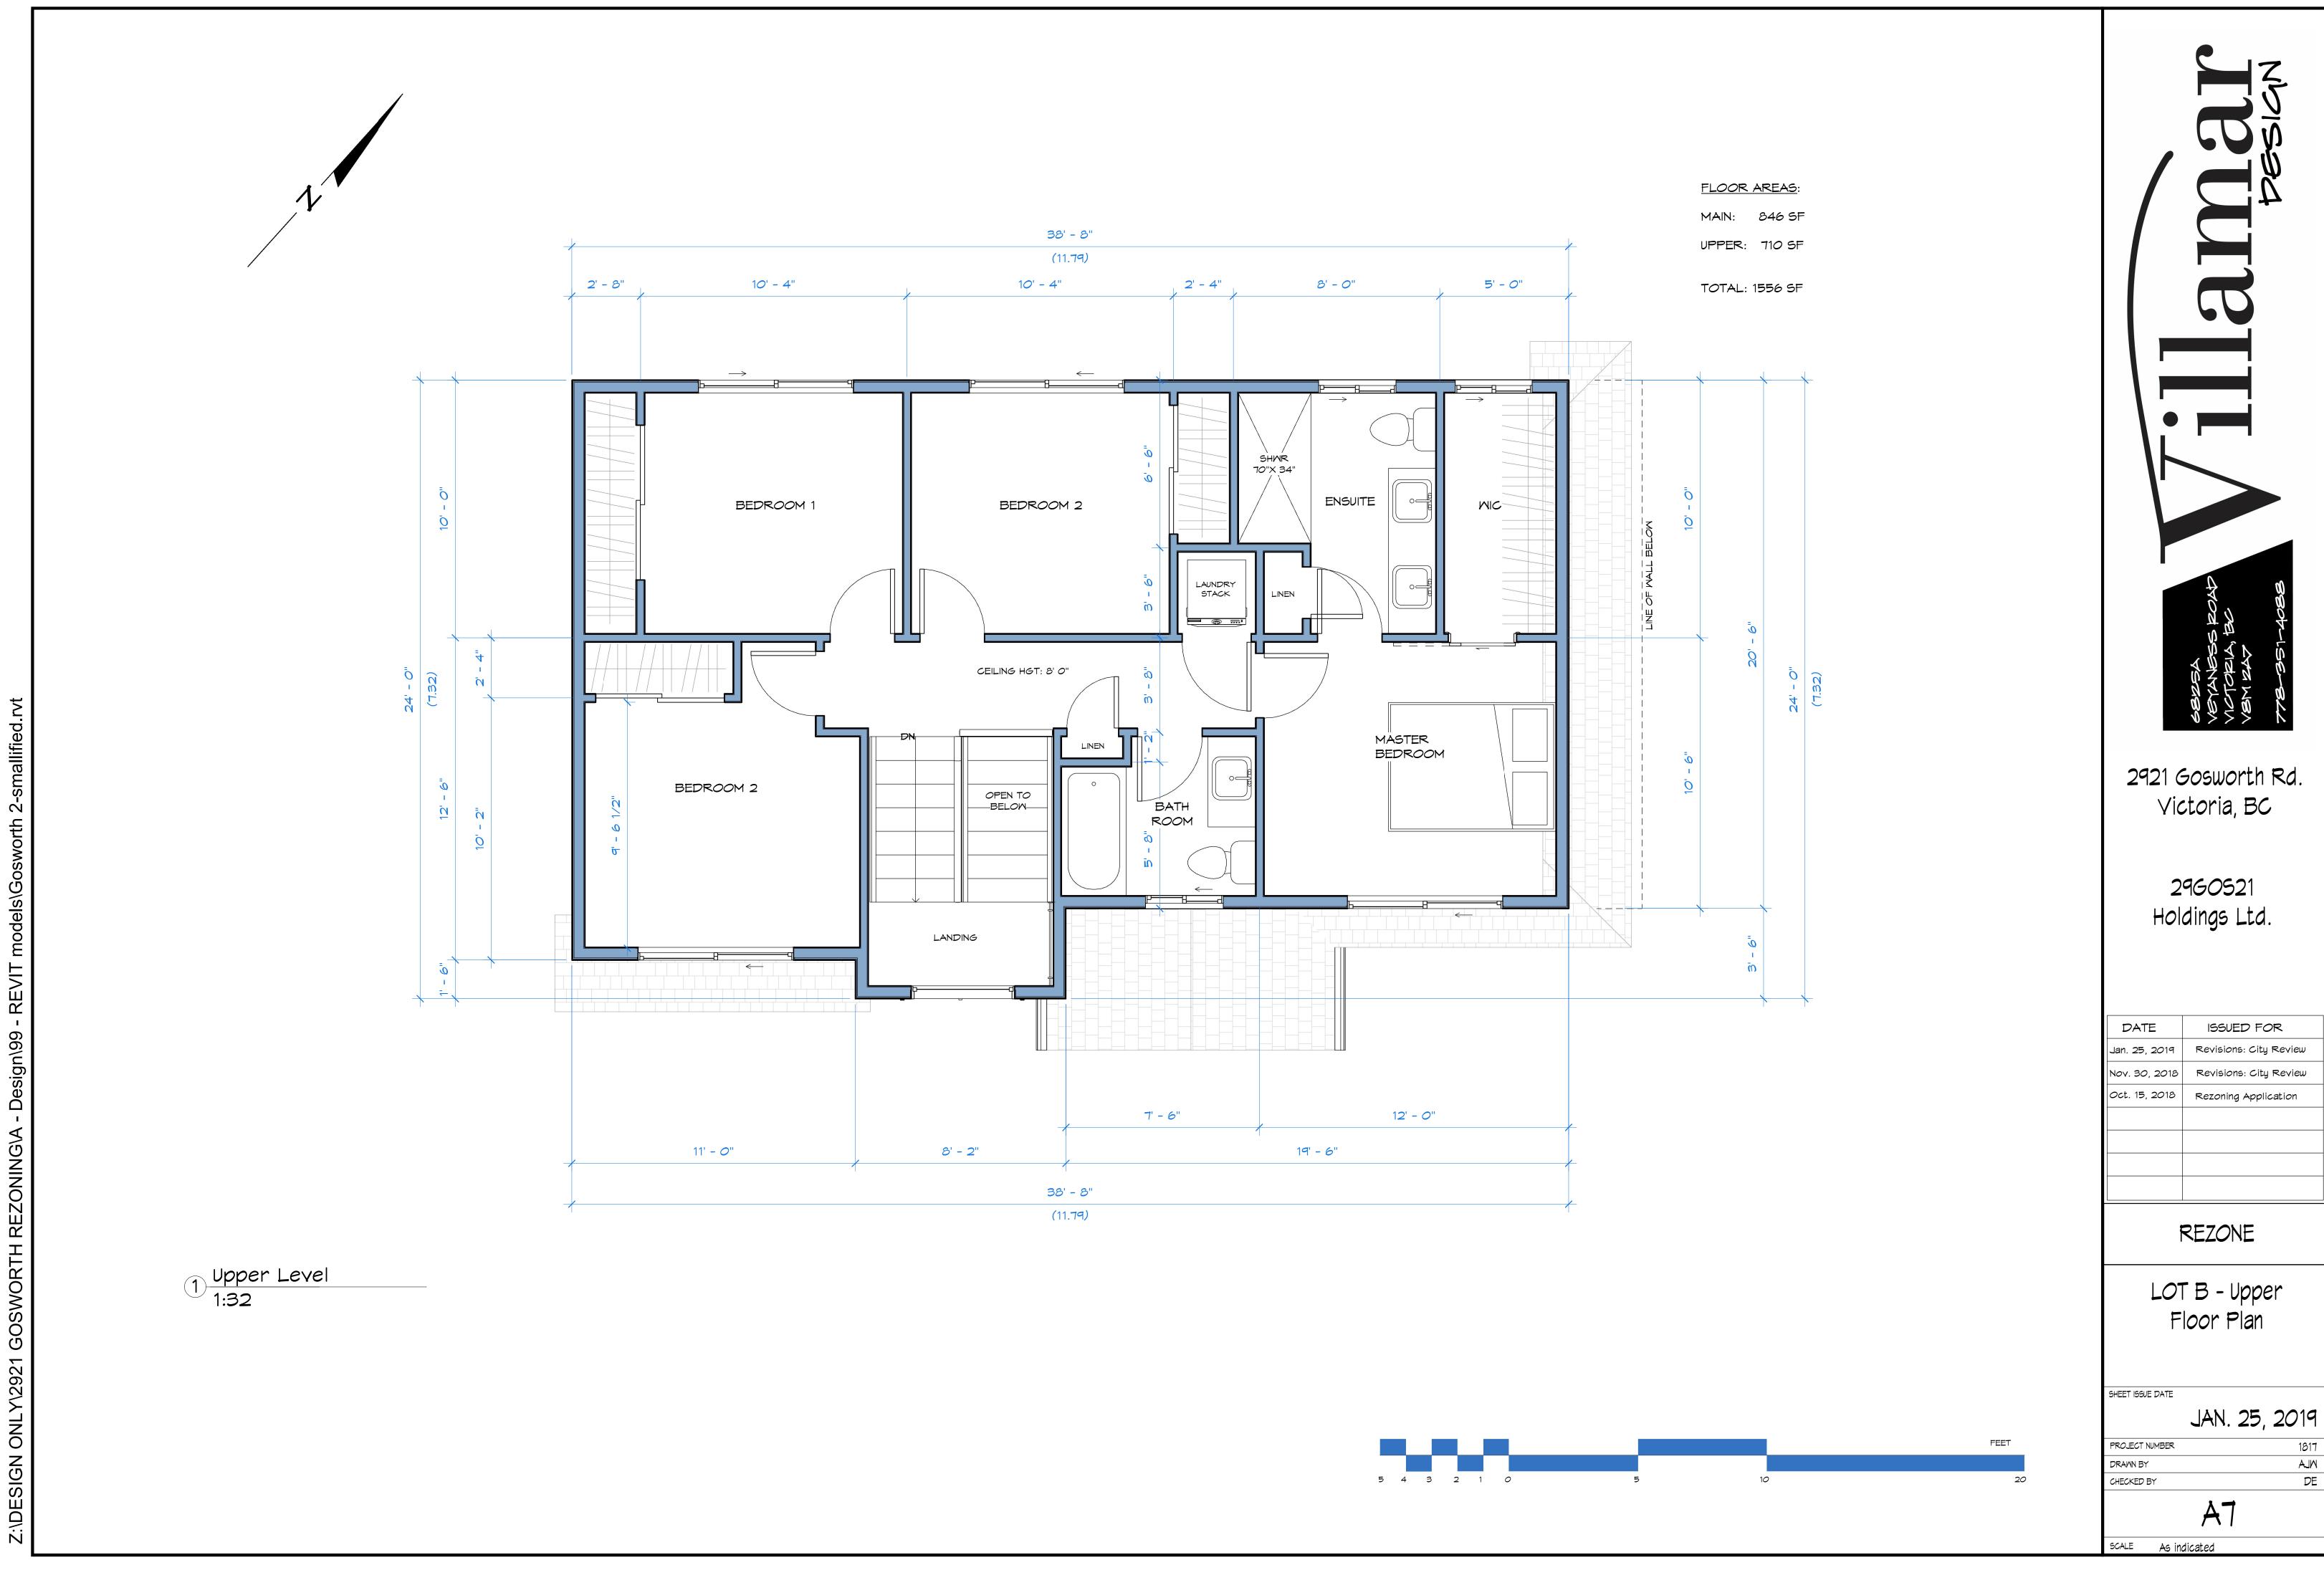

|                                                                              | Noisea<br>Design                                                                       |
|------------------------------------------------------------------------------|----------------------------------------------------------------------------------------|
| √ic<br>2°                                                                    | Avod SSANALA<br>YSARA<br>SSANALA<br>Sosworth Rd.<br>toria, BC                          |
| DATE<br>Jan. 25, 2019<br>Nov. 30, 2018<br>Oct. 15, 2018                      | ISSUED FOR<br>Revisions: City Review<br>Revisions: City Review<br>Rezoning Application |
|                                                                              | REZONE<br>- Foundation<br>Plan                                                         |
| SHEET ISSUE DATE<br>PROJECT NUMBER<br>DRAWN BY<br>CHECKED BY<br>SCALE AS INC | JAN. 25, 2019<br>1817<br>AJW<br>DE<br>A5                                               |