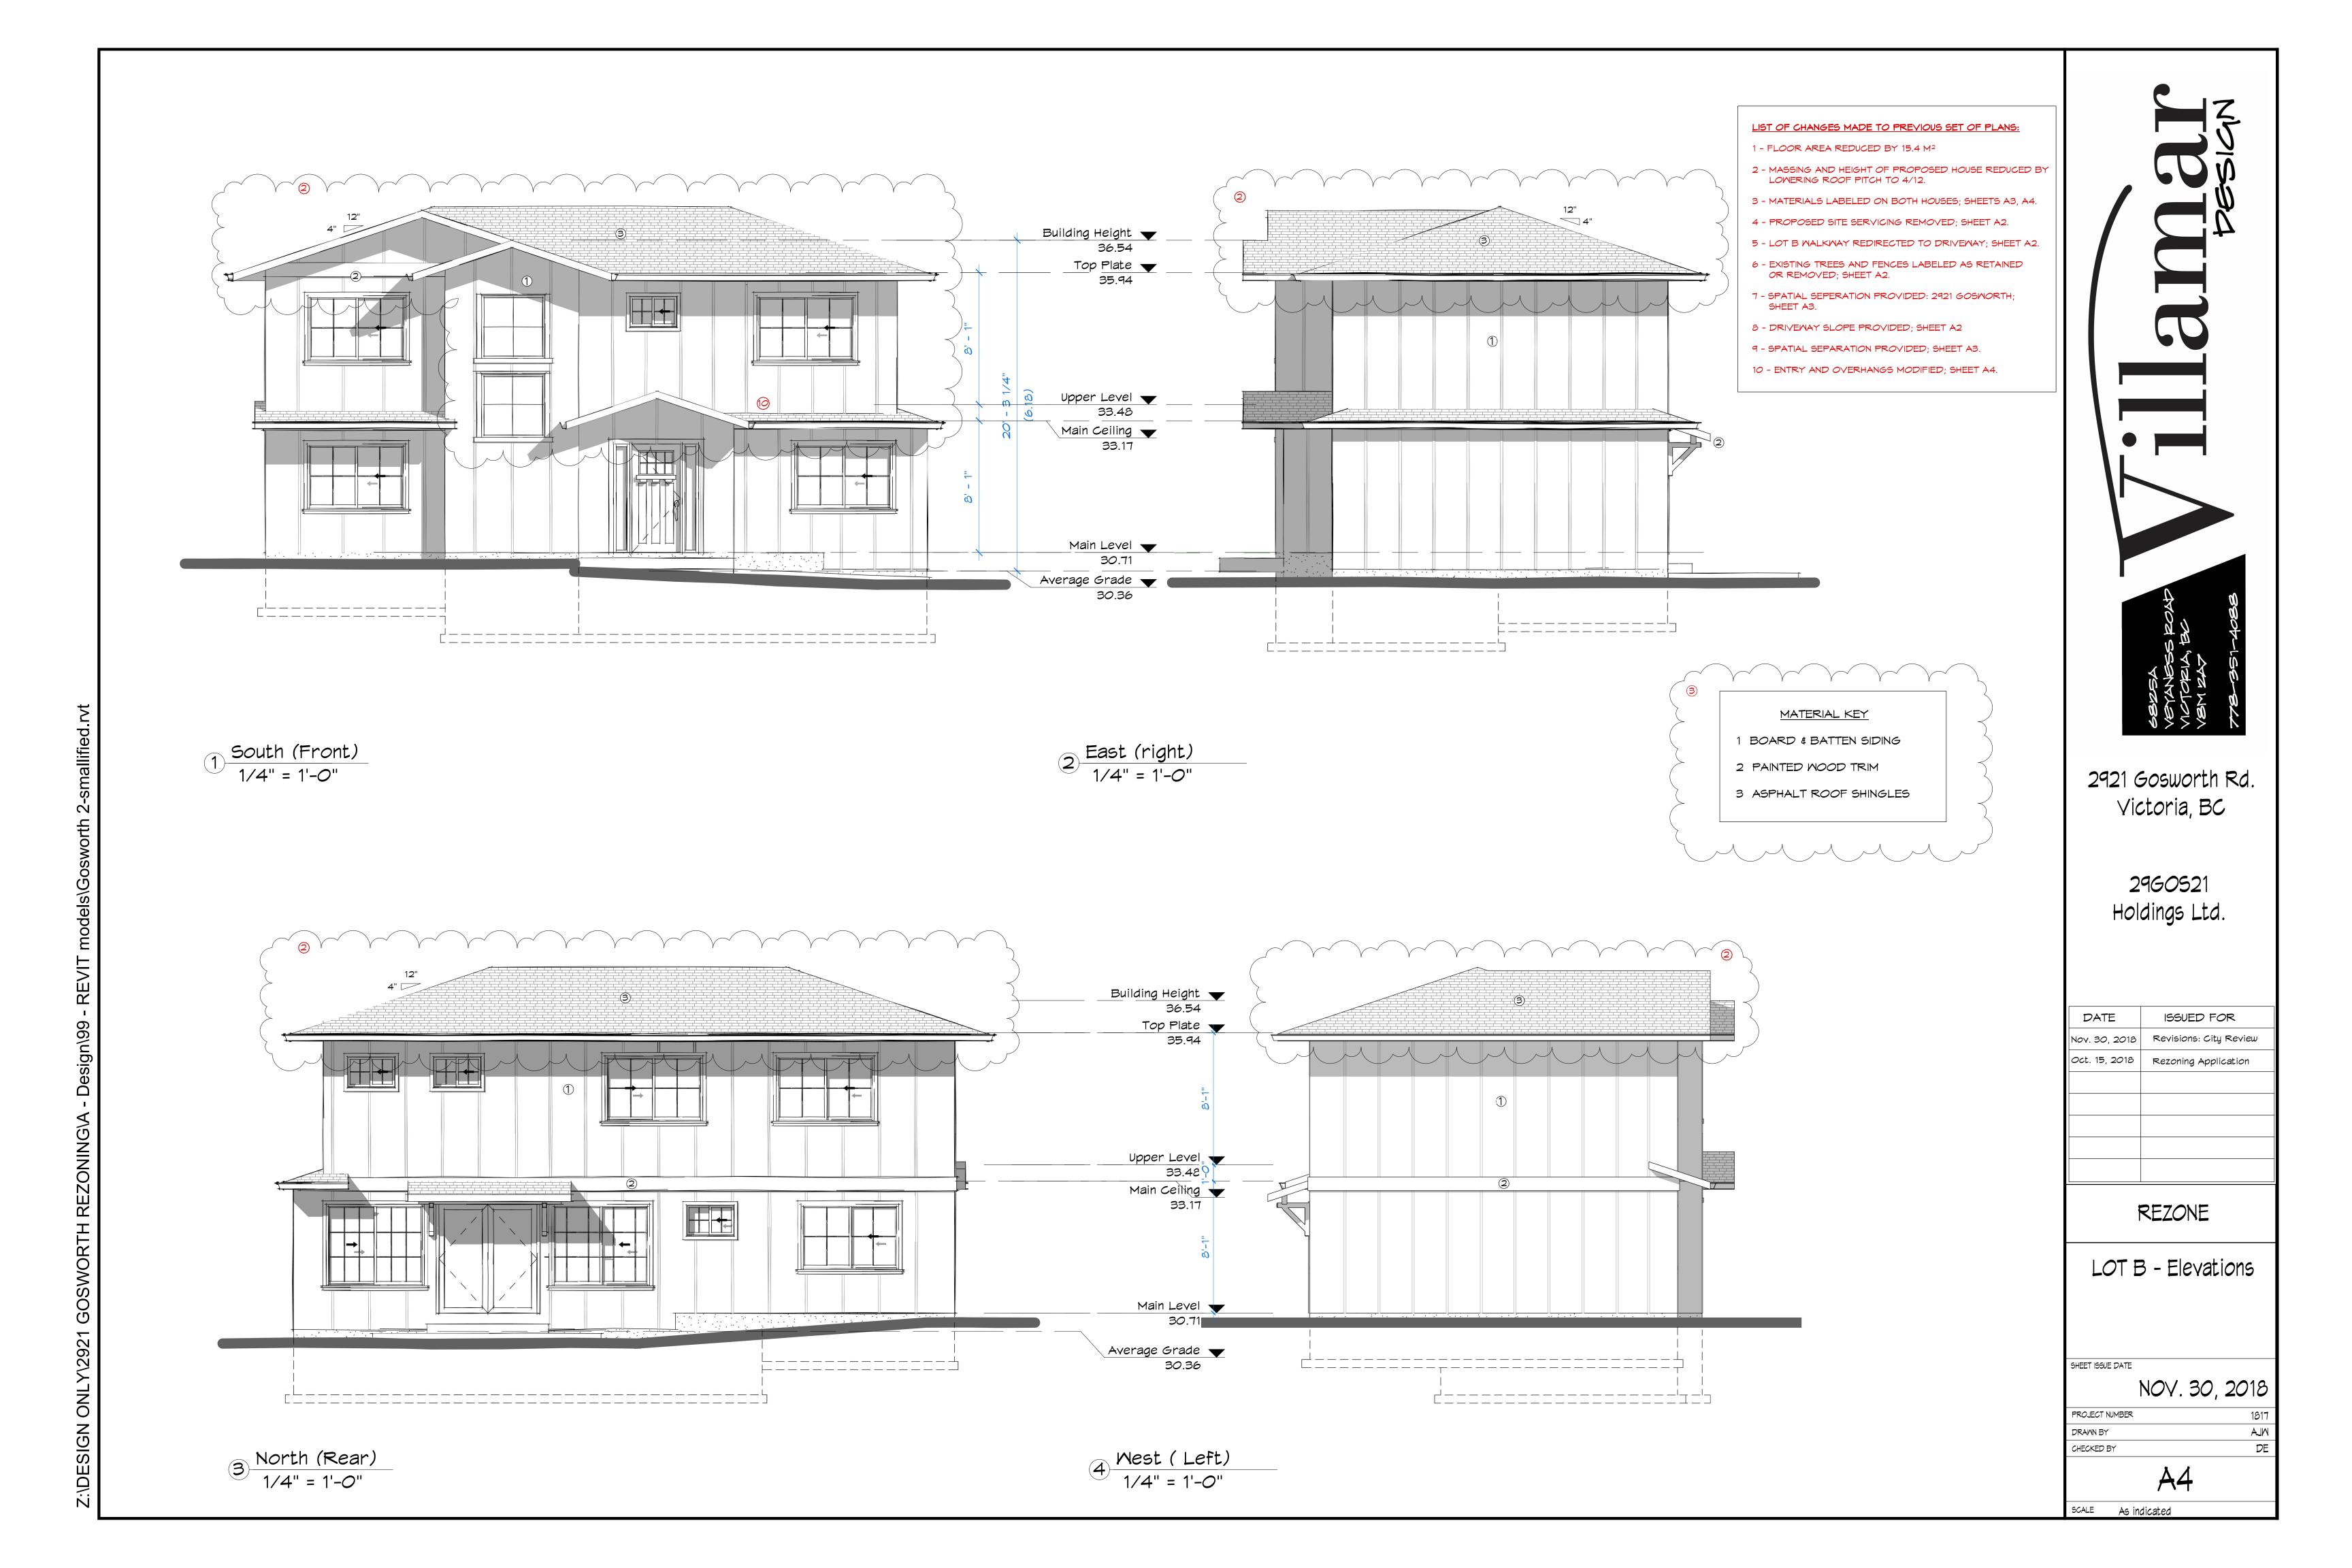

8) CARBON MONOXIDE ALARM LOCATIONS TO BE DETERMINED, AS PER BCBC.

LIST OF CHANGES MADE TO PREVIOUS SET OF PLANS:

1 - FLOOR AREA REDUCED BY 15.4 M<sup>2</sup>

2 - MASSING AND HEIGHT OF PROPOSED HOUSE REDUCED BY LOWERING ROOF PITCH TO 4/12.

Revisions

compared to the previously submitted plans

**Received Date:** 

December 11/18

3 - MATERIALS LABELED ON BOTH HOUSES; SHEETS A3, A4.

4 - PROPOSED SITE SERVICING REMOVED; SHEET A2. 5 - LOT B WALKWAY REDIRECTED TO DRIVEWAY; SHEET A2.

6 - EXISTING TREES AND FENCES LABELED AS RETAINED

7 - SPATIAL SEPERATION PROVIDED: 2921 GOSMORTH; SHEET A3.

8 - DRIVEWAY SLOPE PROVIDED; SHEET A2

OR REMOVED; SHEET A2.

9 - SPATIAL SEPARATION PROVIDED; SHEET A3.

10 - ENTRY AND OVERHANGS MODIFIED; SHEET A4.

PROJECT DATA:

Property Owners: 2960521 Holdings Ltd.

2921 Gosworth Road, Victoria BC, V8T 3C8 Civic Address: Legal Description:

Amended lot 18, Block 7, Section 29-30, Victoria District, Plan 1222

### LIST OF CHANGES MADE TO PREVIOUS SET OF PLANS:

- 1 FLOOR AREA REDUCED BY 15.4 M<sup>2</sup>
- 2 MASSING AND HEIGHT OF PROPOSED HOUSE REDUCED BY LOWERING ROOF PITCH TO 4/12.
- 3 MATERIALS LABELED ON BOTH HOUSES; SHEETS A3, A4.
- 4 PROPOSED SITE SERVICING REMOVED; SHEET A2.
- 5 LOT B WALKWAY REDIRECTED TO DRIVEWAY; SHEET A2.
- 6 EXISTING TREES AND FENCES LABELED AS RETAINED OR REMOVED; SHEET A2.
- 7 SPATIAL SEPERATION PROVIDED: 2921 GOSWORTH; SHEET A3.
- 8 DRIVEWAY SLOPE PROVIDED; SHEET A2
- 9 SPATIAL SEPARATION PROVIDED; SHEET A3.
- 10 ENTRY AND OVERHANGS MODIFIED; SHEET A4.