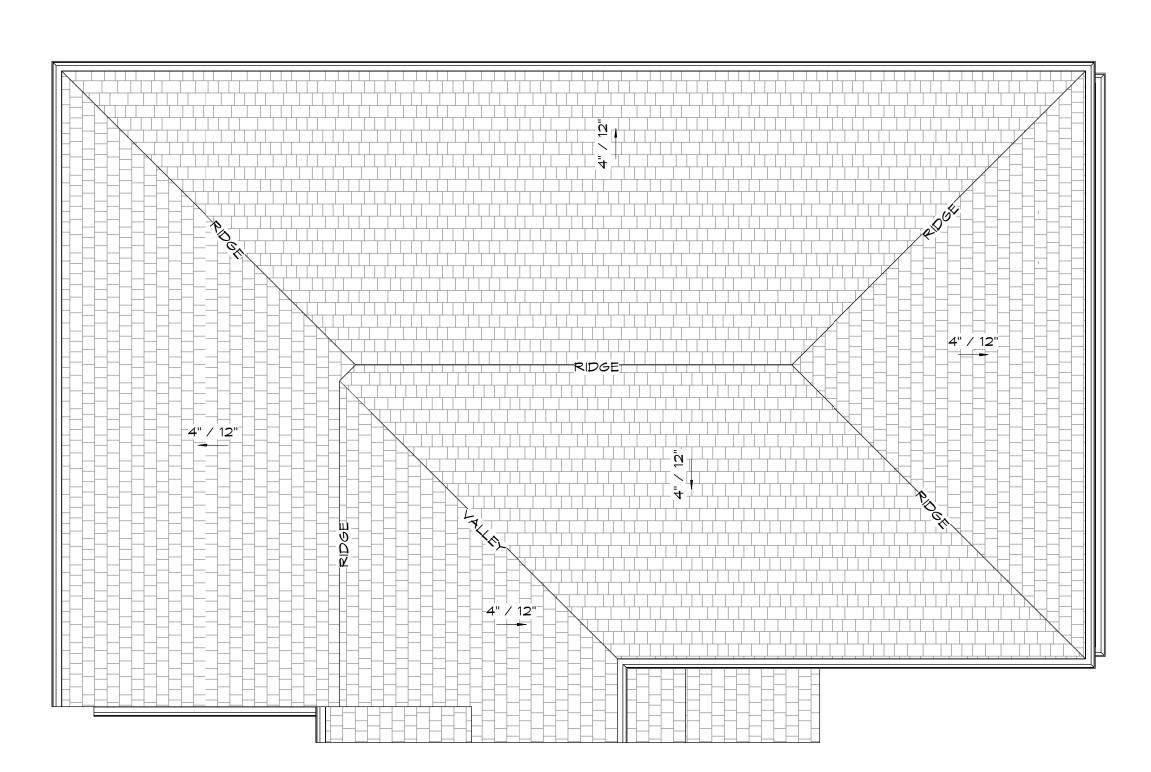

# ROOF AREAS:

MAIN ROOF: SF VERANDAH ROOFS: SF

TOTAL:

\* THIS IS FOR REFERENCE ONLY AND MUST BE CONFIRMED BY ROOFING CONTRACTOR

2921 Gosworth Rd. Victoria, BC

> 2960521 Holdings Ltd.

| DATE          | ISSUED FOR             |
|---------------|------------------------|
| Nov. 30, 2018 | Revisions: City Review |
| Oct. 15, 2018 | Rezoning Application   |
|               |                        |
|               |                        |
|               |                        |
|               |                        |