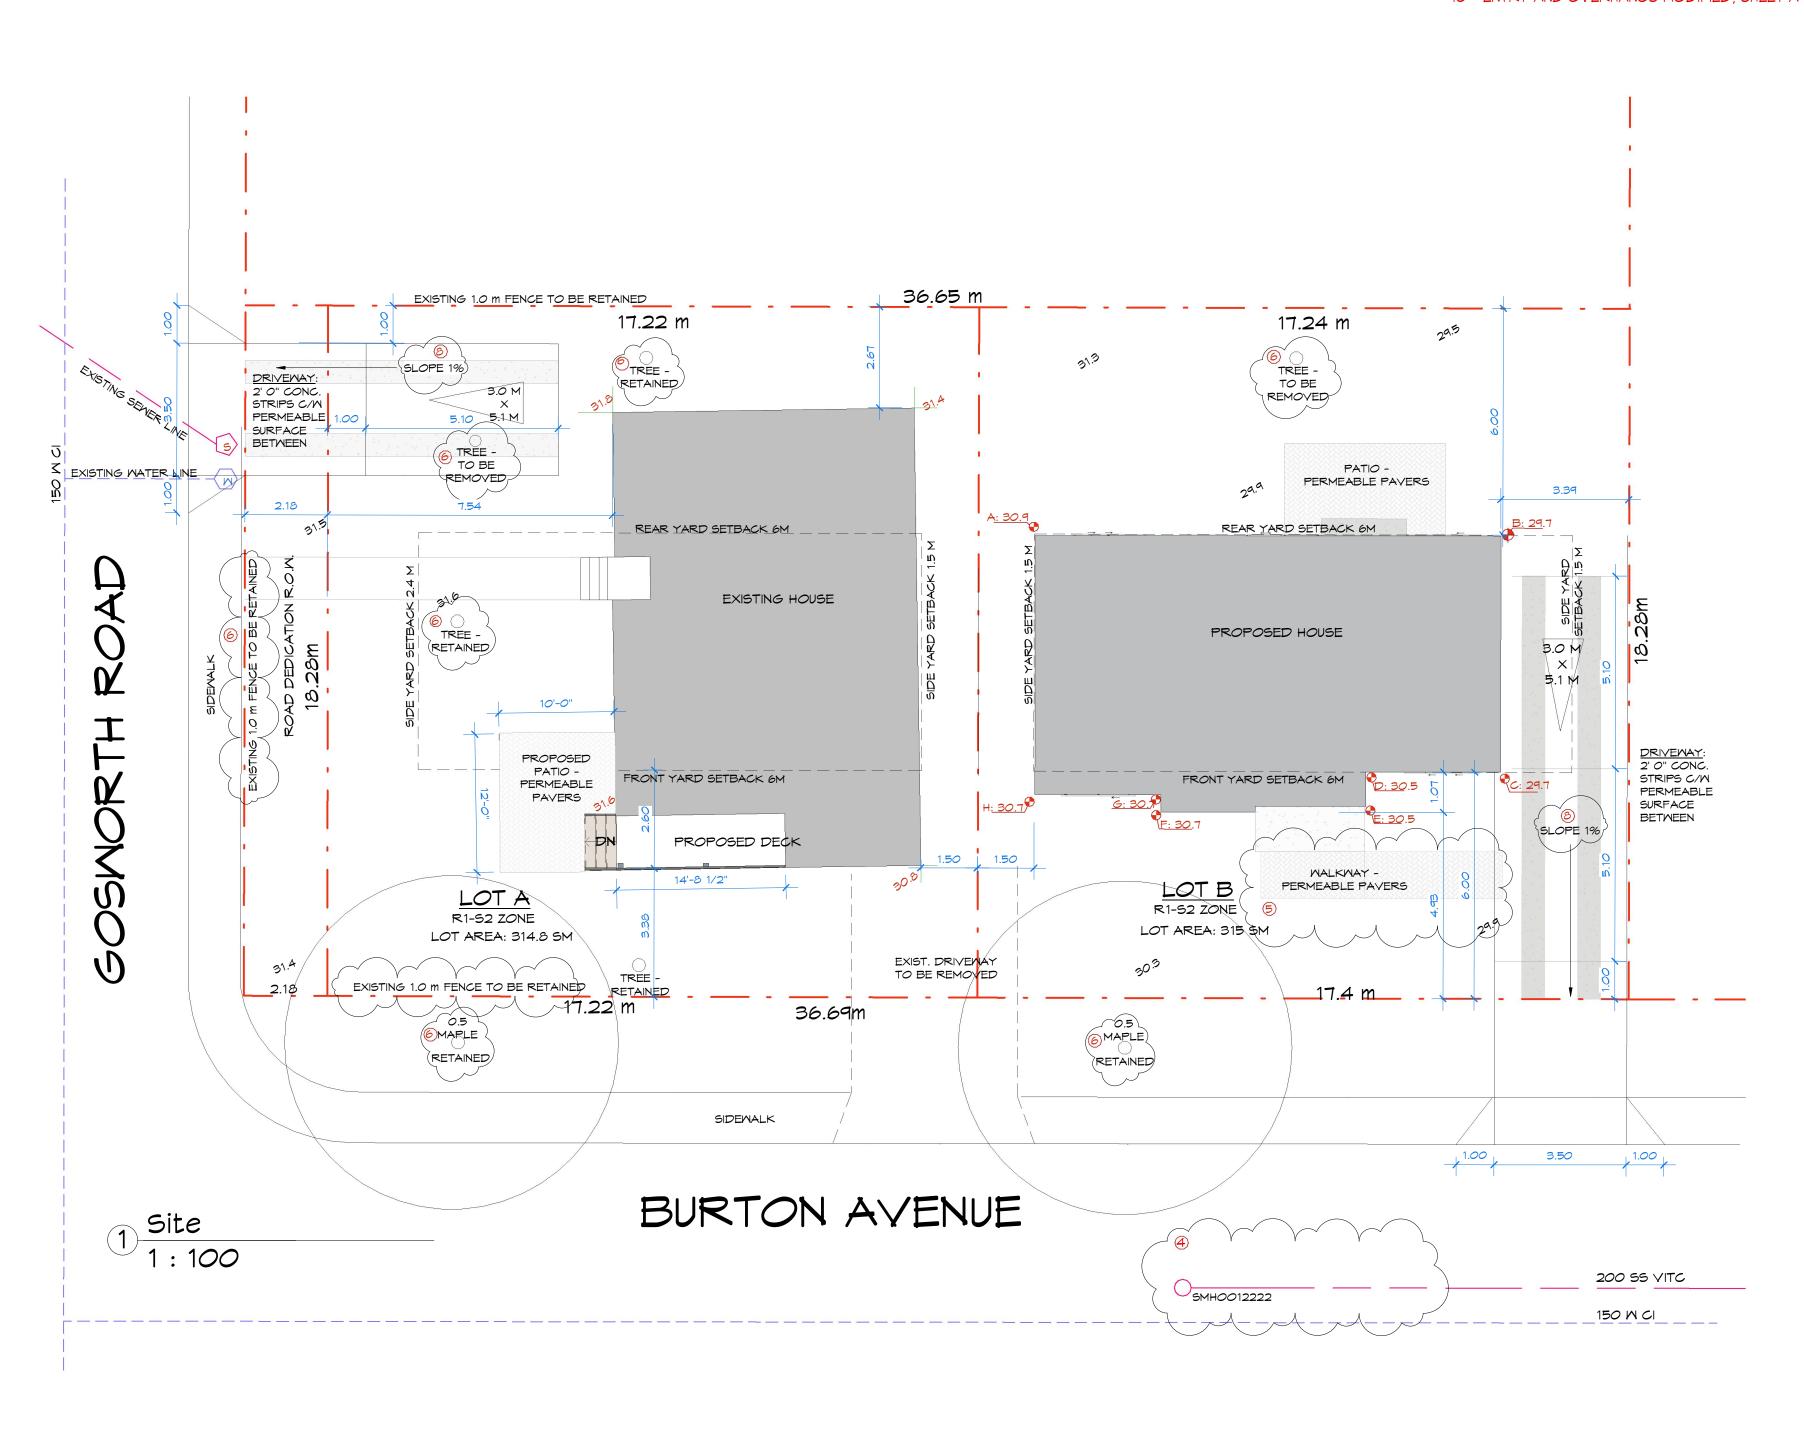

MIN. 1

Rezoning to R1-S2; Small Lot House Project Description:

670m² (7212 SF) Site Area: LOT A: 1 LOT B: 2 Storeys:

| PROJECT INFORMATION TABLE - PARENT LOT (A) |                              |                         |
|--------------------------------------------|------------------------------|-------------------------|
|                                            | PROPOSED/EXIST.              | ALLOWED                 |
| Zoning:                                    | R1-52                        |                         |
| Site Area:                                 | 314.8 M <sup>2</sup>         | MIN. 260 M <sup>2</sup> |
| Site Coverage:                             | 96.1 M <sup>2</sup> = 30.5 % | 40 %                    |
| Total Floor Area:                          | 91.7 M <sup>2</sup>          | 190 M²                  |
| Floor Space Ratio:                         | 0.29                         | 0.6                     |
| Height of building (M):                    | 4.7 M                        | 7.5 M                   |
| Number of storeys:                         | 1                            | 2                       |
| <u>SETBACKS</u>                            |                              |                         |
| Front Yard:                                | 3.38 M                       | 6.0 M                   |
| Rear Yard:                                 | 2.67 M                       | 6.0 M                   |
| Side - East:                               | 1.5 M                        | 1.5 M                   |
| Side - West:                               | 7.54 M                       | 2.4 M                   |
| Open Site Space (%):                       | 62.5 %                       |                         |
|                                            |                              | I                       |

VARIANCE SOUGHT: Side Yard Setback: 0.9 m (Habitable Room)

Parking Stalls on site: 1

|                         | PROPOSED                     | ALLOWED                 |
|-------------------------|------------------------------|-------------------------|
|                         |                              | ALLONLD                 |
| Zoning:                 | R1-52                        |                         |
| Site Area:              | 315 M <sup>2</sup>           | MIN. 260 M <sup>2</sup> |
| Site Coverage:          | 84.4 M <sup>2</sup> = 26.8 % | 40 %                    |
| Total Floor Area:       | 144.6 M <sup>2</sup>         | 190 M <sup>2</sup>      |
| Floor Space Ratio:      | 0.46                         | 0.60                    |
| Height of building (M): | 6.18 <b>M</b>                | 7.5 M                   |
| Number of storeys:      | 2                            | 2                       |
| SETBACKS                |                              |                         |
| Front Yard:             | 4.9 M                        | 6.0 M                   |
| Rear Yard:              | 6.0 M                        | 6.0 M                   |
| Side - East             | 3.39 M                       | 1.5 M                   |
| Side - West             | 1.50 M                       | 1.5 M                   |
| Open Site Space (%):    | 60.0 %                       |                         |
| Parking Stalls on site: | 1                            | MIN. 1                  |

VARIANCE SOUGHT: Front Yard setback: 1.07 m

### GRADE POINTS

GRADE POINT A: 30.9
GRADE POINT B: 29.7
GRADE POINT C: 29.7
GRADE POINT D: 30.5
GRADE POINT E: 30.5
GRADE POINT F: 30.7
GRADE POINT G: 30.7
GRADE POINT H: 30.7

### PROPOSED AVERAGE GRADE

| GRADE POINTS                                                                            | AVERAGE OF POINTS                                                                                                                                                            | DIST. BETWEEN                                                                                | TOTALS                                                                                     |
|-----------------------------------------------------------------------------------------|------------------------------------------------------------------------------------------------------------------------------------------------------------------------------|----------------------------------------------------------------------------------------------|--------------------------------------------------------------------------------------------|
| POINTS A-B POINTS B-C POINTS C-D POINTS D-E POINTS E-F POINTS F-G POINTS G-H POINTS H-A | ((30.9 + 29.7) /2)<br>((29.7 + 29.7) /2)<br>((29.7 + 30.5) /2)<br>((30.5 + 30.5) /2)<br>((30.5 + 30.7) /2)<br>((30.7 + 30.7) /2)<br>((30.7 + 30.7) /2)<br>((30.7 + 30.9) /2) | X 12.34 m<br>X 6.25 m<br>X 3.58 m<br>X 0.91 m<br>X 5.41m<br>X 0.46 m<br>X 3.35 m<br>X 6.86 m | = 373.90<br>= 185.63<br>= 107.76<br>= 27.76<br>= 165.55<br>= 14.12<br>= 102.85<br>= 211.29 |
| TOTAL                                                                                   | ((30.1130.1)72)                                                                                                                                                              | = 39.16 m                                                                                    | = 1188.86                                                                                  |
| GRADE CALCULA                                                                           | TION                                                                                                                                                                         | 1188.86 / 39.1                                                                               | 6 = <b>30.36 m</b>                                                                         |

### LIST OF CHANGES MADE TO PREVIOUS SET OF PLANS:

- 1 FLOOR AREA REDUCED BY 15.4 M<sup>2</sup>
- 2 MASSING AND HEIGHT OF PROPOSED HOUSE REDUCED BY LOWERING ROOF PITCH TO 4/12.
- 3 MATERIALS LABELED ON BOTH HOUSES; SHEETS A3, A4.
- 4 PROPOSED SITE SERVICING REMOVED; SHEET A2.
- 5 LOT B WALKWAY REDIRECTED TO DRIVEWAY; SHEET A2.
- 6 EXISTING TREES AND FENCES LABELED AS RETAINED OR REMOVED; SHEET A2.
- 7 SPATIAL SEPERATION PROVIDED: 2921 GOSWORTH; SHEET A3.
- 8 DRIVEWAY SLOPE PROVIDED; SHEET A2
- 9 SPATIAL SEPARATION PROVIDED; SHEET A3.
- 10 ENTRY AND OVERHANGS MODIFIED; SHEET A4.