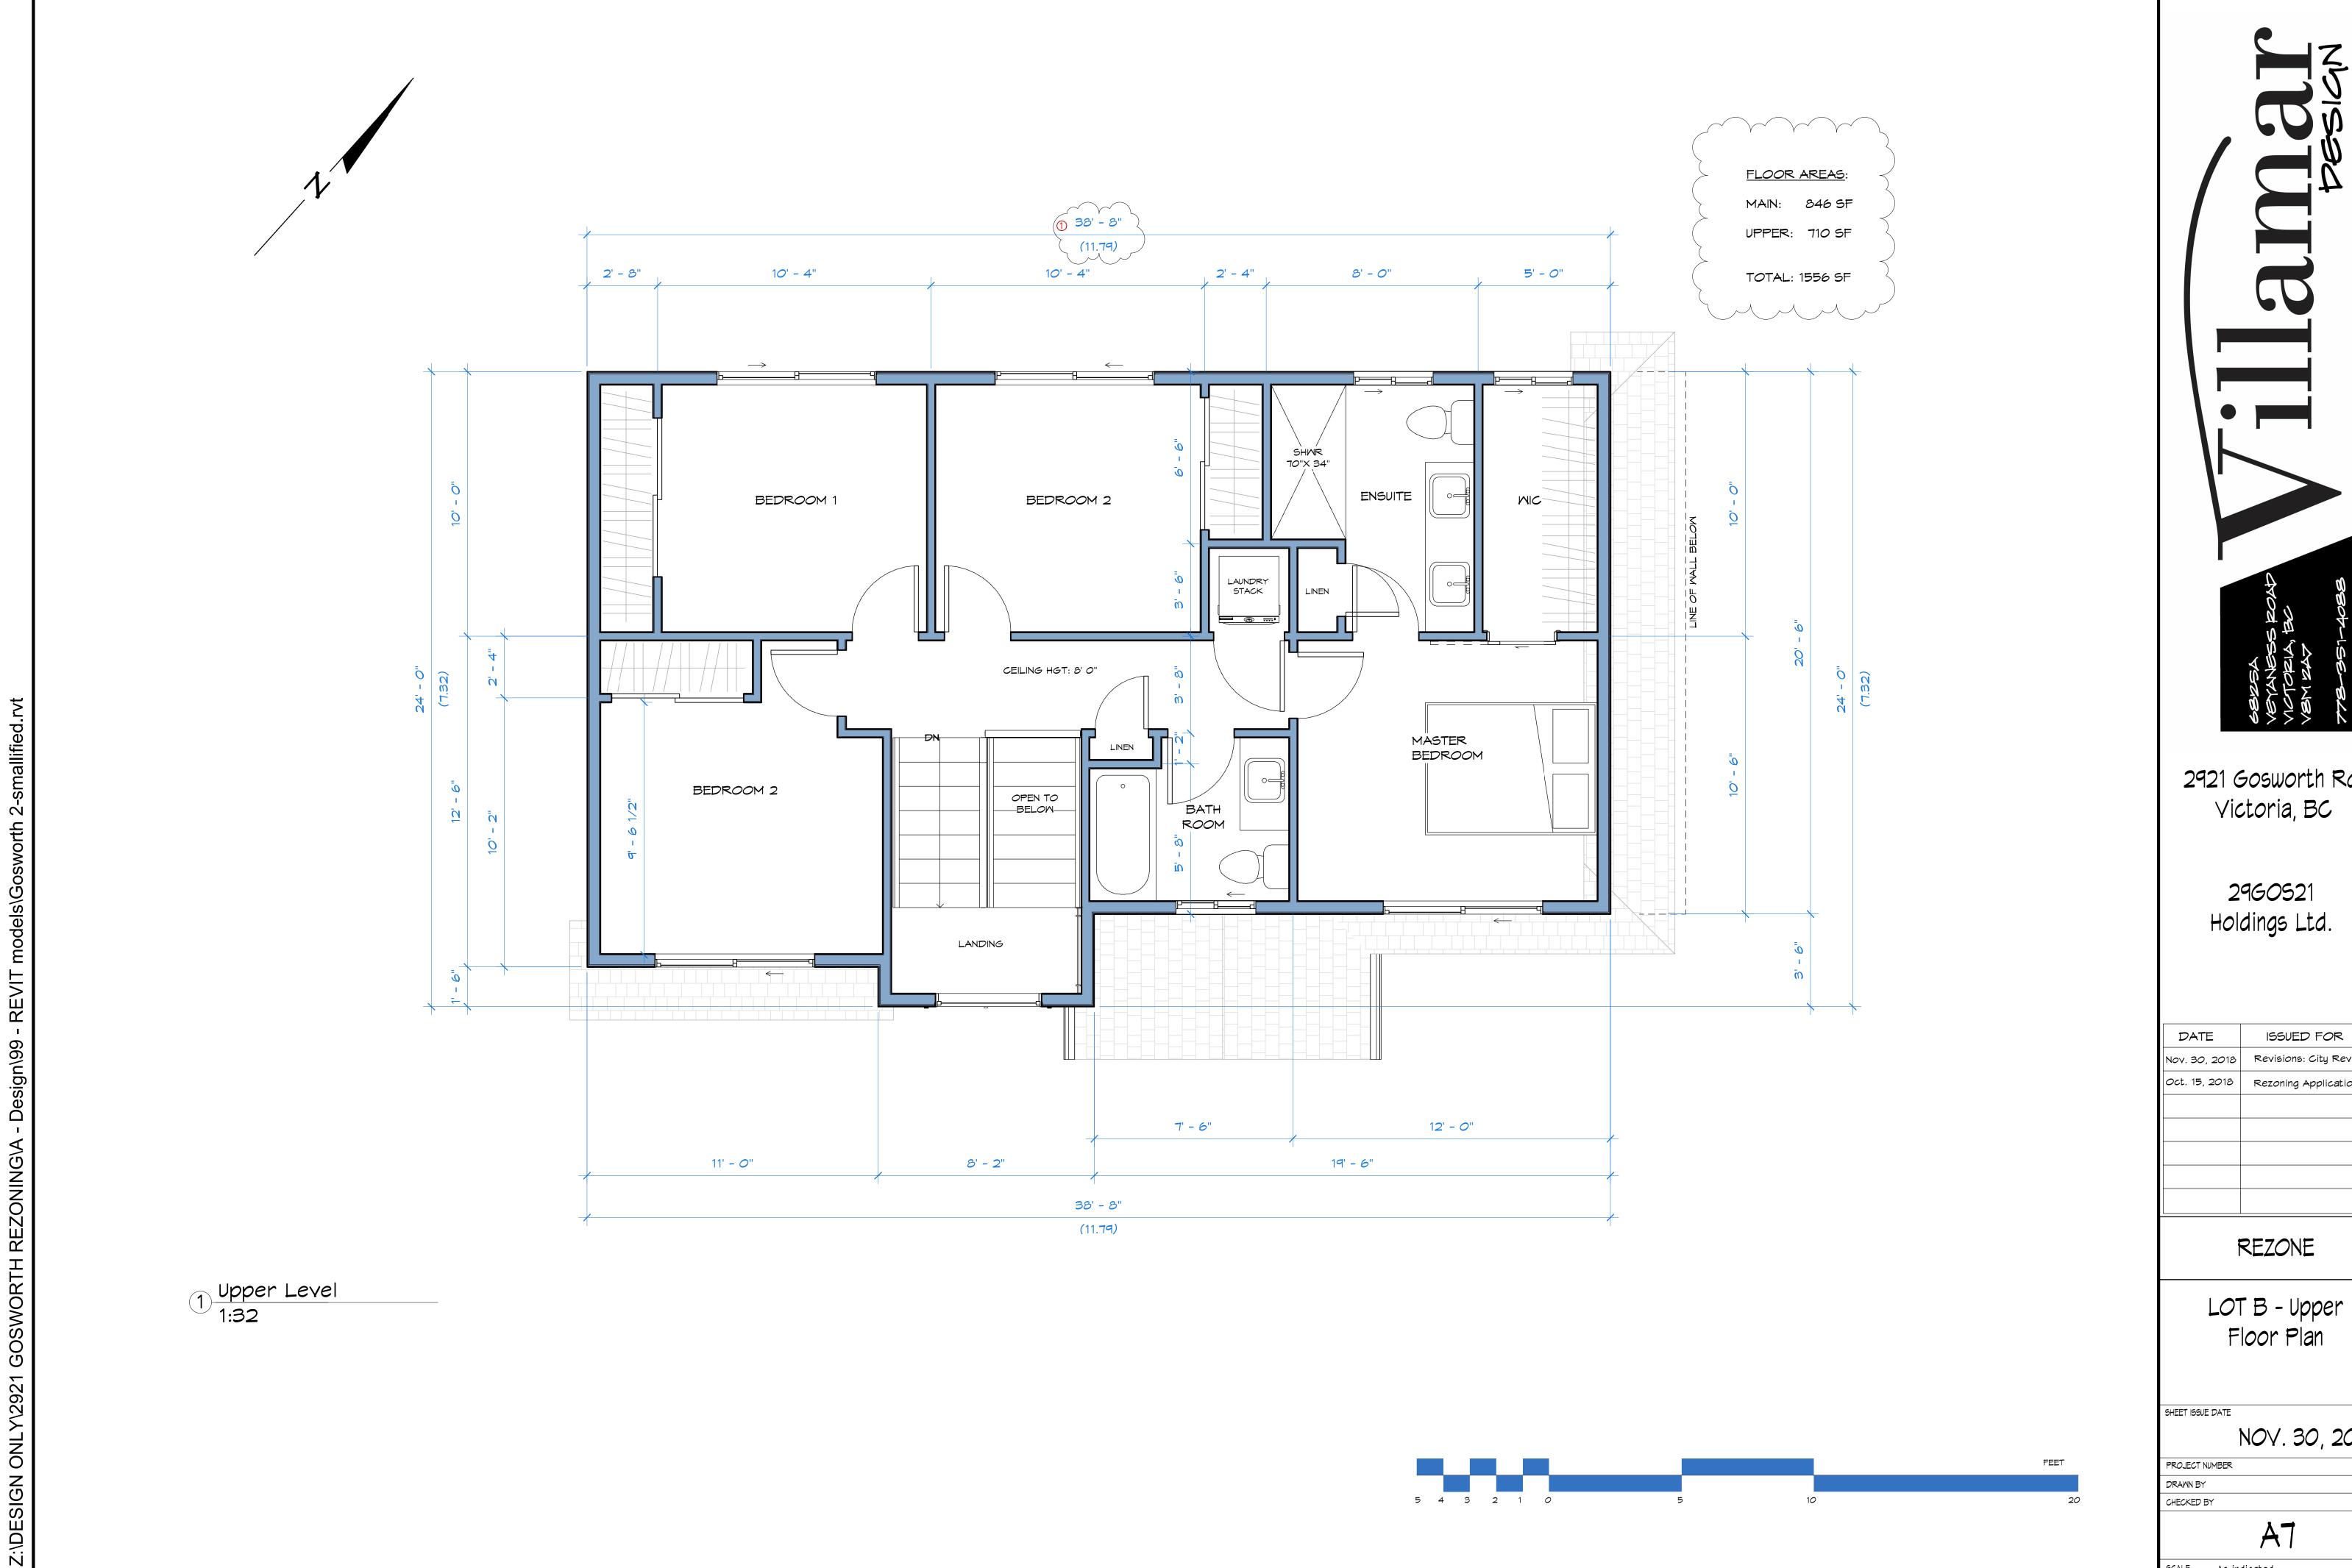

Floor Plan

NOV. 30, 2018

|                | •    |
|----------------|------|
| PROJECT NUMBER | 1817 |
| DRAWN BY       | MLA  |
| CHECKED BY     | DE   |
| A7             |      |

SCALE As indicated