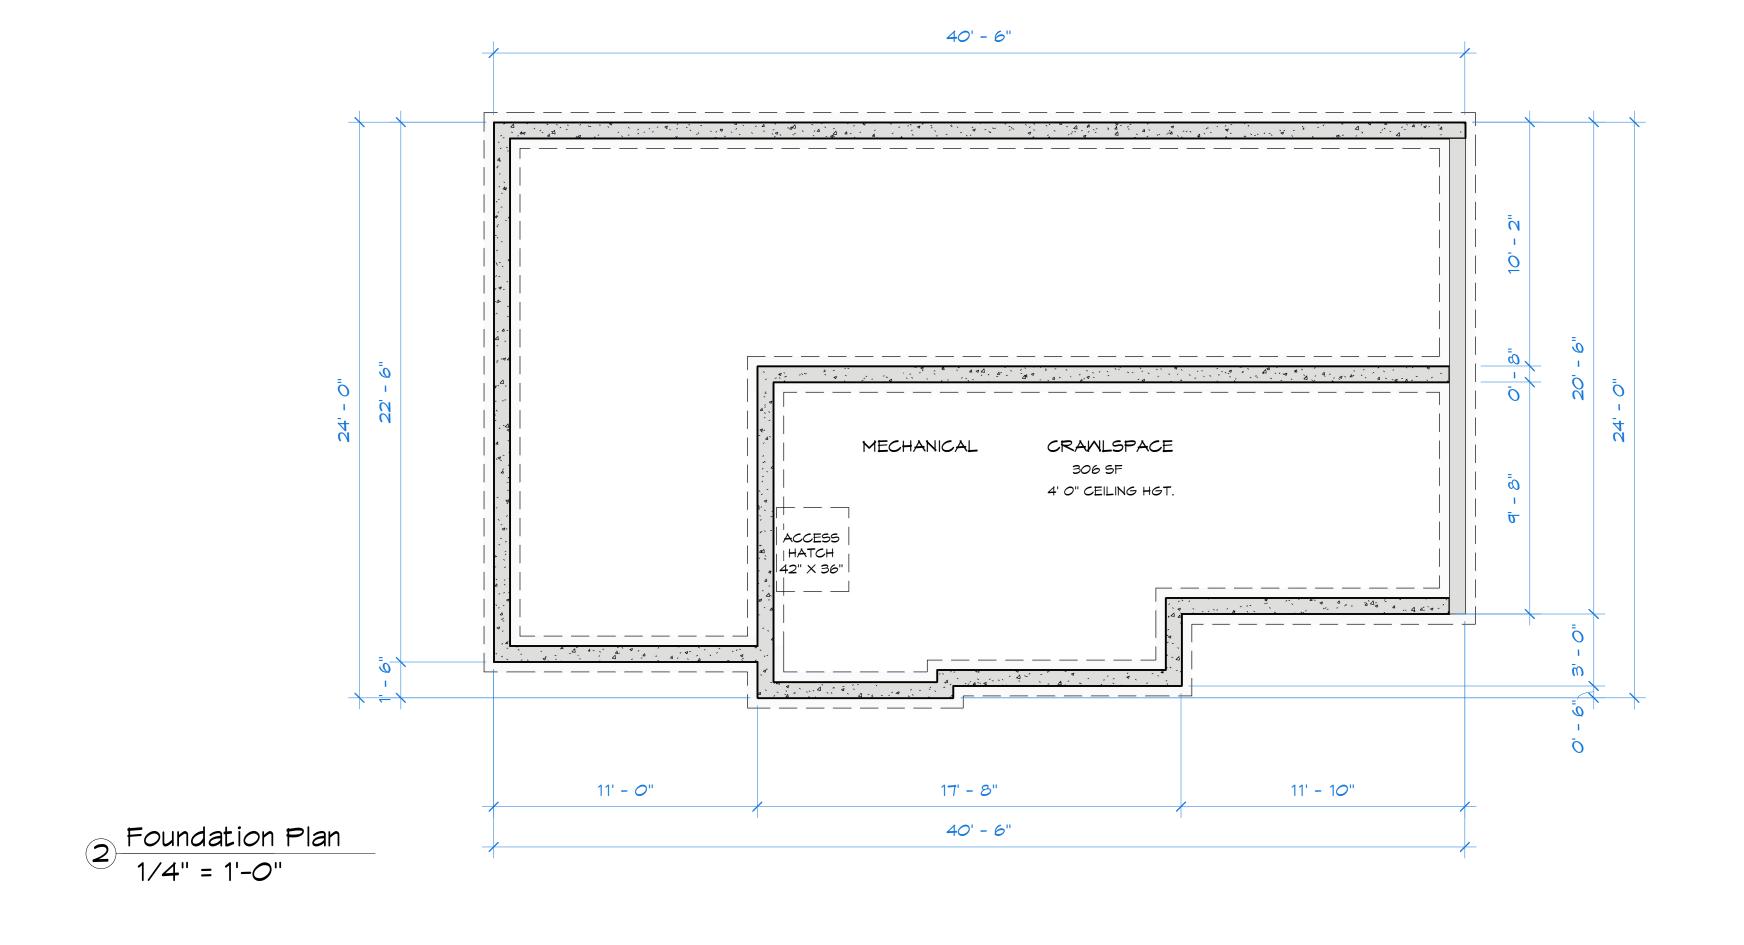

REZONE

LOT B - Foundation and Roof Plan

SHEET ISSUE DATE

NOV. 30, 2018

| A8             |      |
|----------------|------|
| CHECKED BY     | DE   |
| DRAMN BY       | MLA  |
| PROJECT NUMBER | 1817 |
|                |      |

SCALE AS indicated

Z:\DESIGN ONLY\2921 GOSWORTH REZONING\A

INTERLOCKING PAVER PATIO & WALKWAYS

GROUNDCOVERS AND PERENNIALS

POCK BOULDERS IN PLANTING AREA

COLOUR AND TEXTURE PLANTIS SCHEME