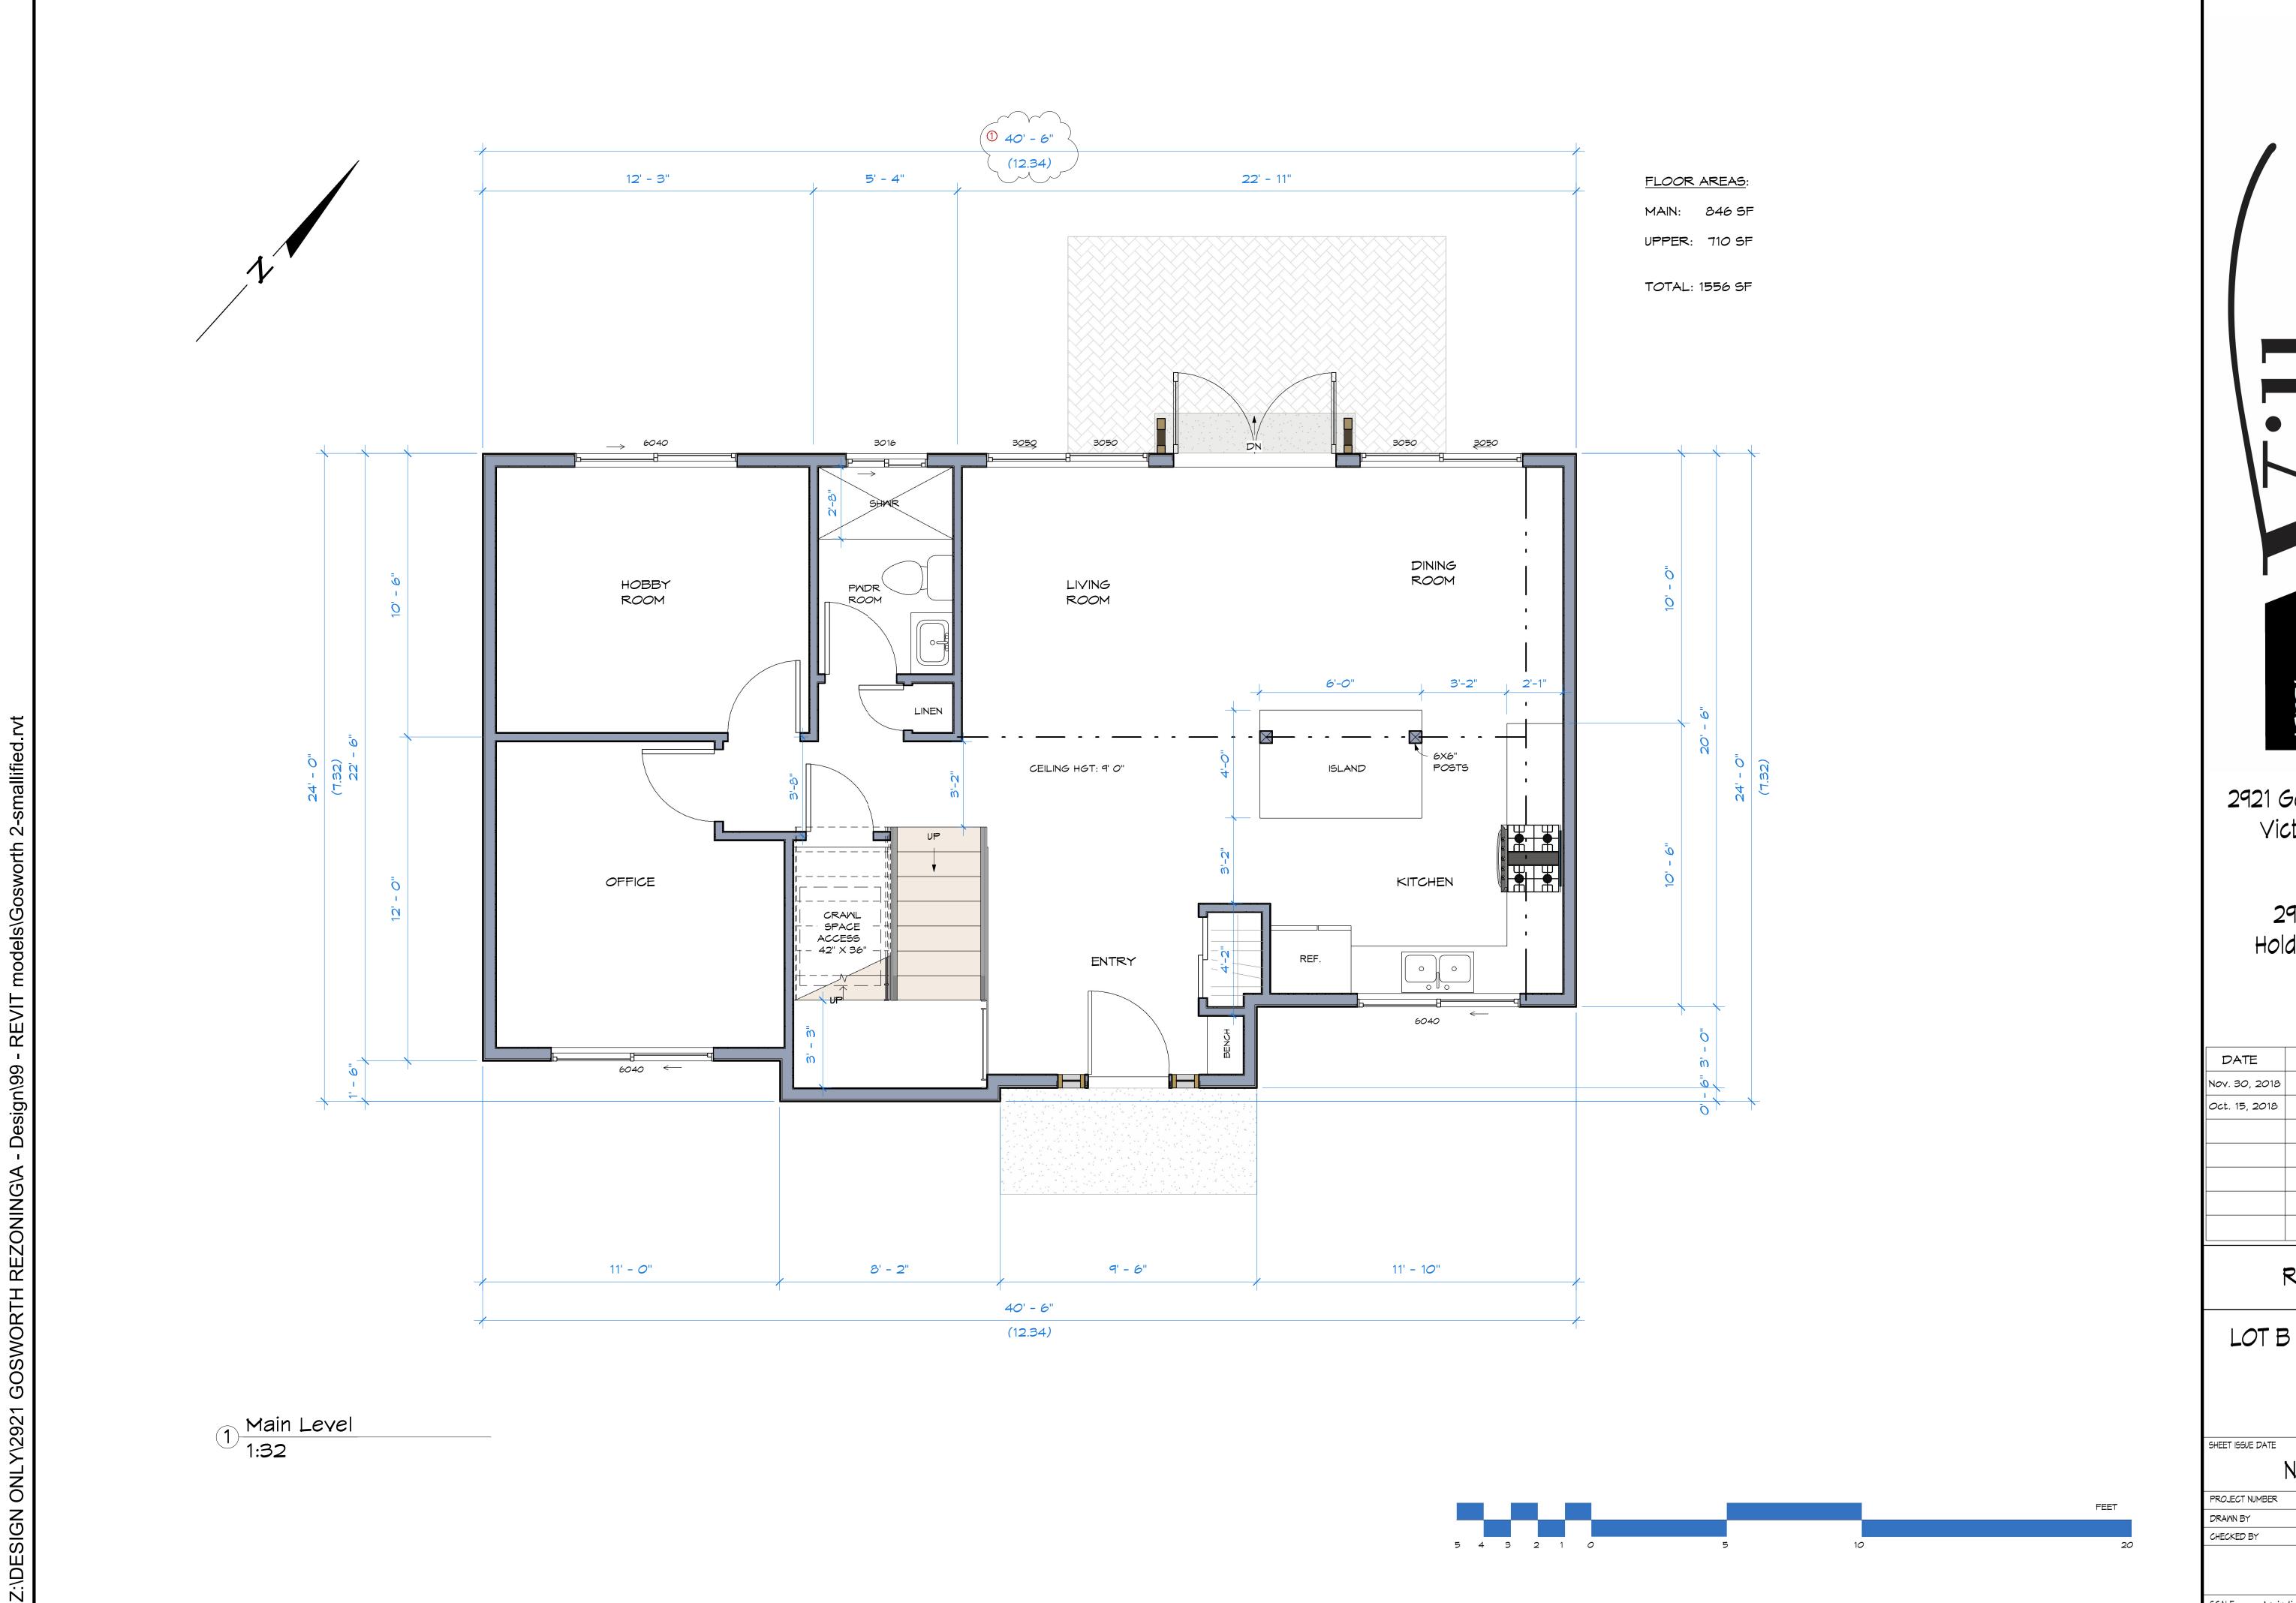

REZONE

LOT B - Main Floor Plan

NOV. 30, 2018

| A6             |      |
|----------------|------|
| CHECKED BY     | DE   |
| DRAWN BY       | MLA  |
| PROJECT NUMBER | 1817 |
|                |      |

SCALE As indicated