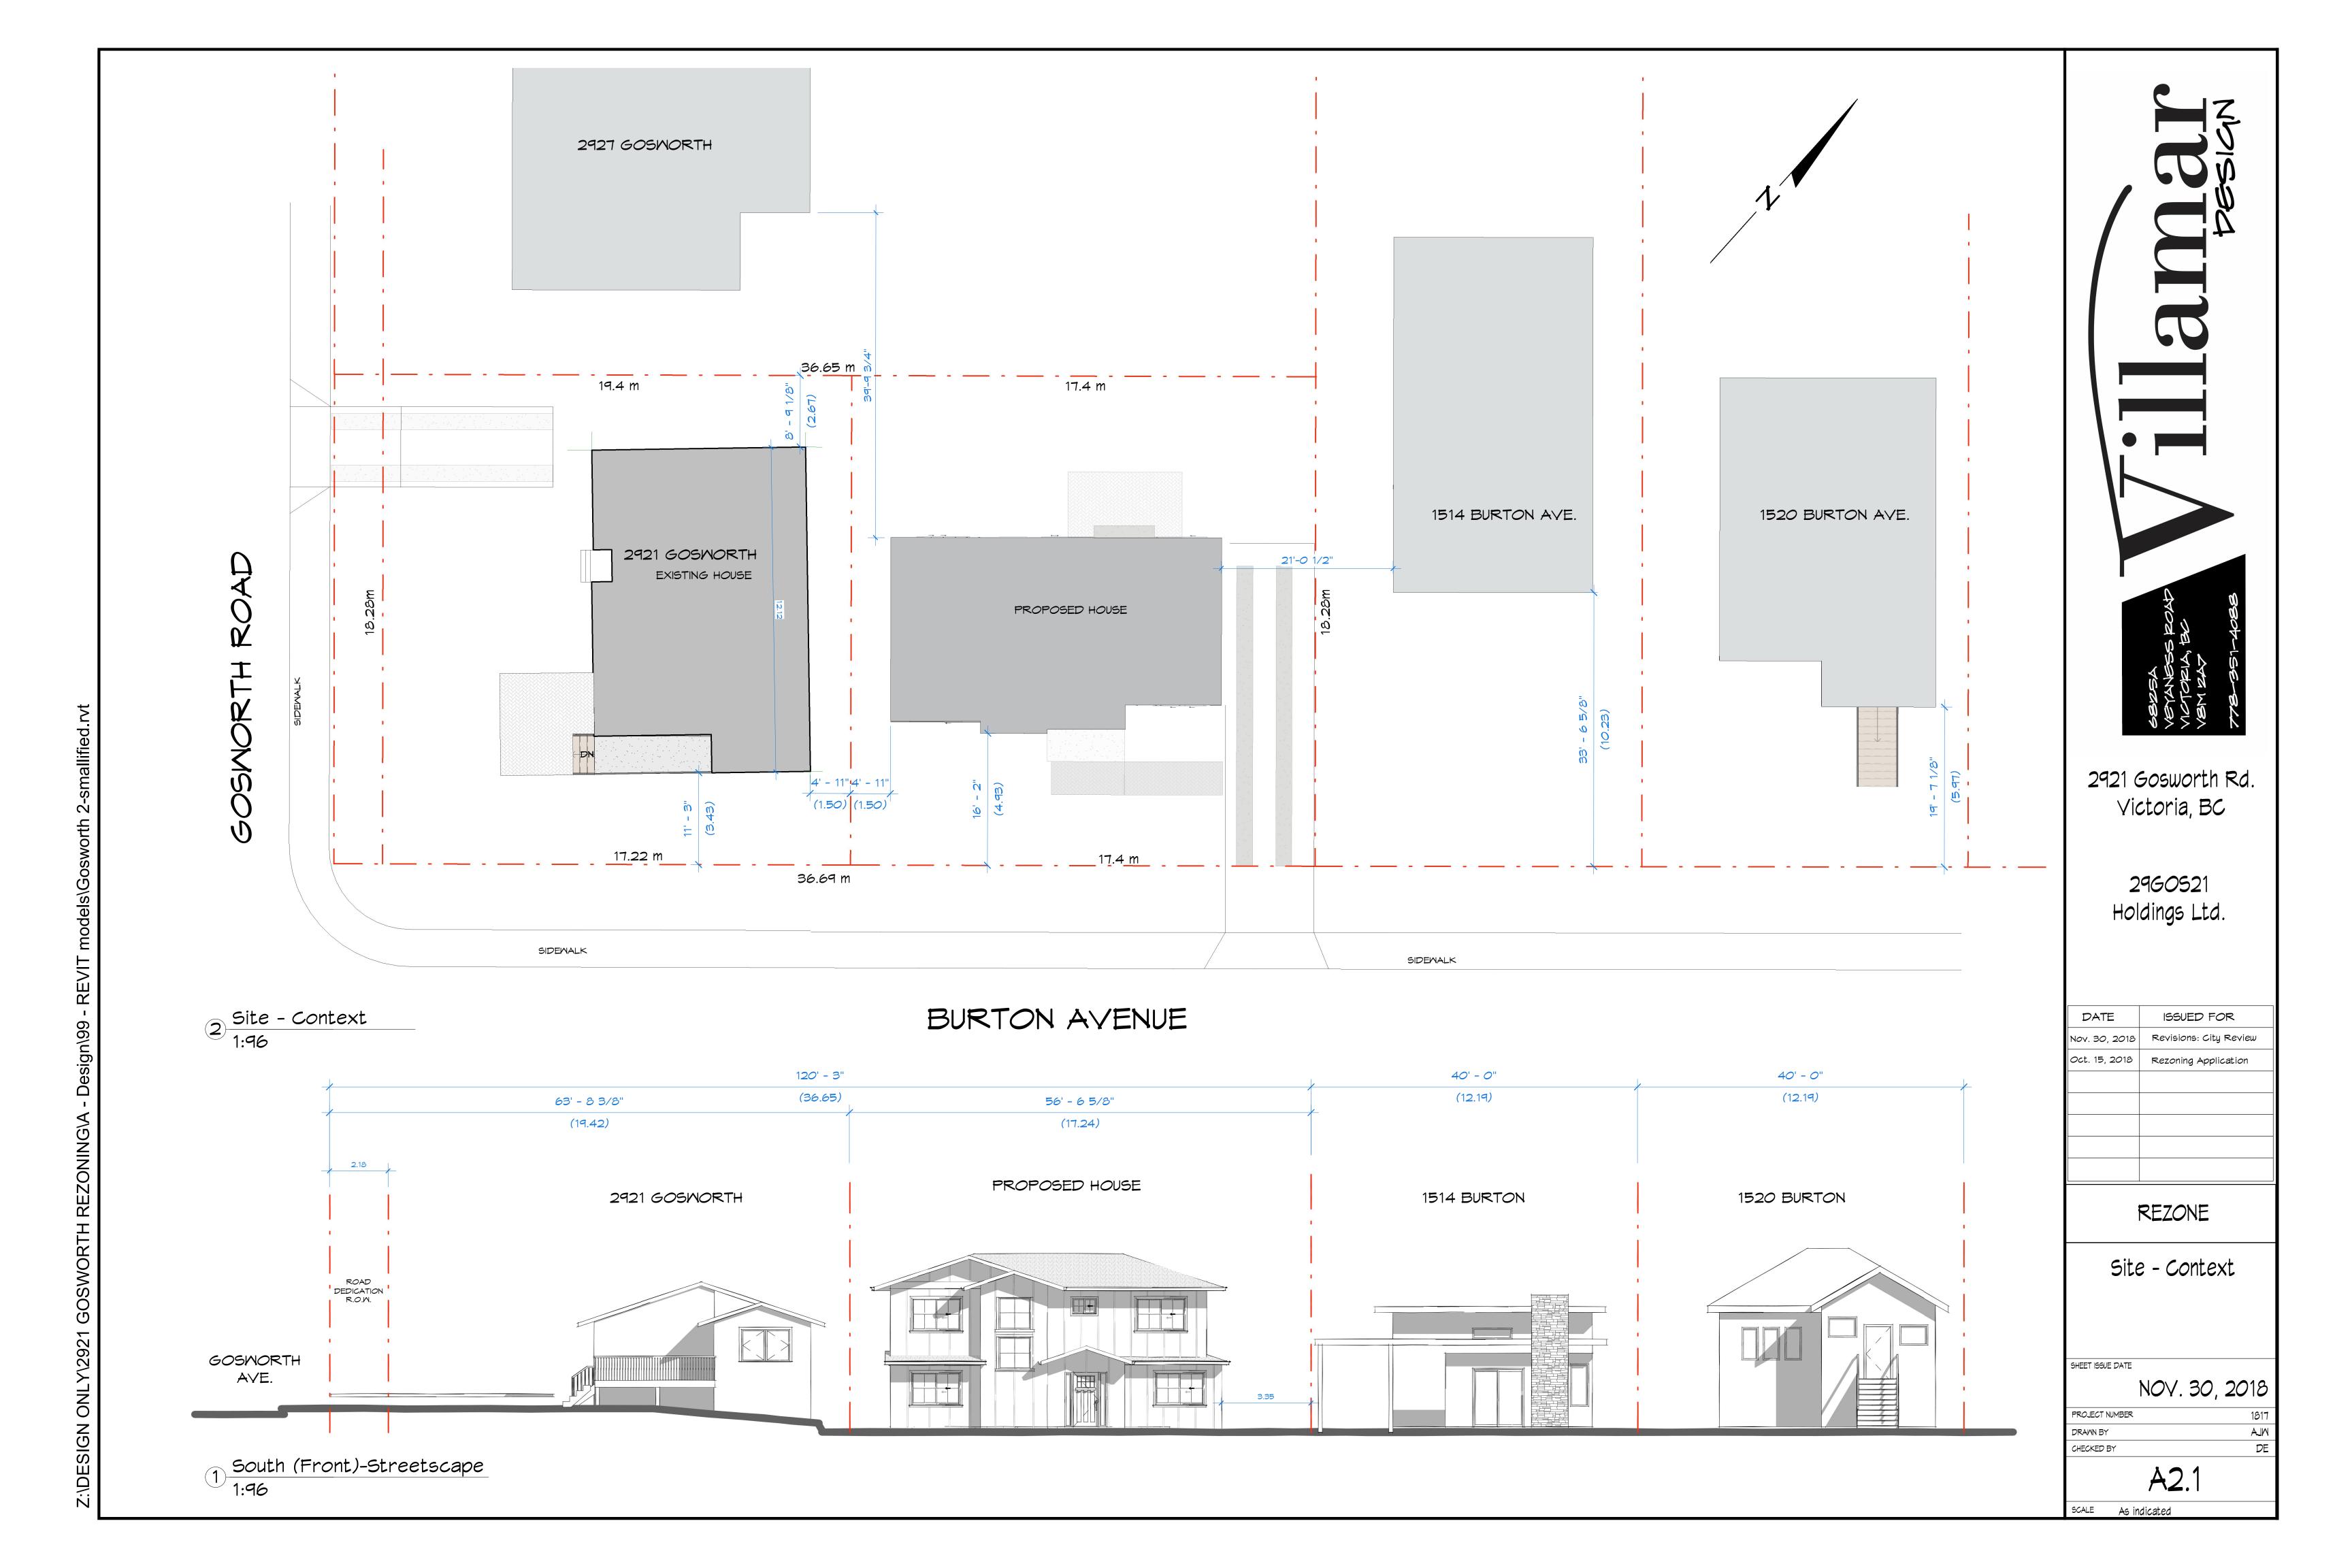

MIN. 1

Rezoning to R1-S2; Small Lot House Project Description:

670m² (7212 SF) Site Area: LOT A: 1 LOT B: 2 Storeys:

| PROJECT INFORMATION TABLE - PARENT LOT (A) |                              |                         |
|--------------------------------------------|------------------------------|-------------------------|
|                                            | PROPOSED/EXIST.              | ALLOWED                 |
| Zoning:                                    | R1-52                        |                         |
| Site Area:                                 | 314.8 M <sup>2</sup>         | MIN. 260 M <sup>2</sup> |
| Site Coverage:                             | 96.1 M <sup>2</sup> = 30.5 % | 40 %                    |
| Total Floor Area:                          | 91.7 M <sup>2</sup>          | 190 M²                  |
| Floor Space Ratio:                         | 0.29                         | 0.6                     |
| Height of building (M):                    | 4.7 M                        | 7.5 M                   |
| Number of storeys:                         | 1                            | 2                       |
| <u>SETBACKS</u>                            |                              |                         |
| Front Yard:                                | 3.38 M                       | 6.0 M                   |
| Rear Yard:                                 | 2.67 M                       | 6.0 M                   |
| Side - East:                               | 1.5 M                        | 1.5 M                   |
| Side - West:                               | 7.54 M                       | 2.4 M                   |
| Open Site Space (%):                       | 62.5 %                       |                         |
|                                            |                              | I                       |

VARIANCE SOUGHT: Side Yard Setback: 0.9 m (Habitable Room)

Parking Stalls on site: 1

|                         | PROPOSED                     | ALLOWED                 |
|-------------------------|------------------------------|-------------------------|
|                         |                              | ALLONLD                 |
| Zoning:                 | R1-52                        |                         |
| Site Area:              | 315 M <sup>2</sup>           | MIN. 260 M <sup>2</sup> |
| Site Coverage:          | 84.4 M <sup>2</sup> = 26.8 % | 40 %                    |
| Total Floor Area:       | 144.6 M <sup>2</sup>         | 190 M <sup>2</sup>      |
| Floor Space Ratio:      | 0.46                         | 0.60                    |
| Height of building (M): | 6.18 <b>M</b>                | 7.5 M                   |
| Number of storeys:      | 2                            | 2                       |
| SETBACKS                |                              |                         |
| Front Yard:             | 4.9 M                        | 6.0 M                   |
| Rear Yard:              | 6.0 M                        | 6.0 M                   |
| Side - East             | 3.39 M                       | 1.5 M                   |
| Side - West             | 1.50 M                       | 1.5 M                   |
| Open Site Space (%):    | 60.0 %                       |                         |
| Parking Stalls on site: | 1                            | MIN. 1                  |

VARIANCE SOUGHT: Front Yard setback: 1.07 m