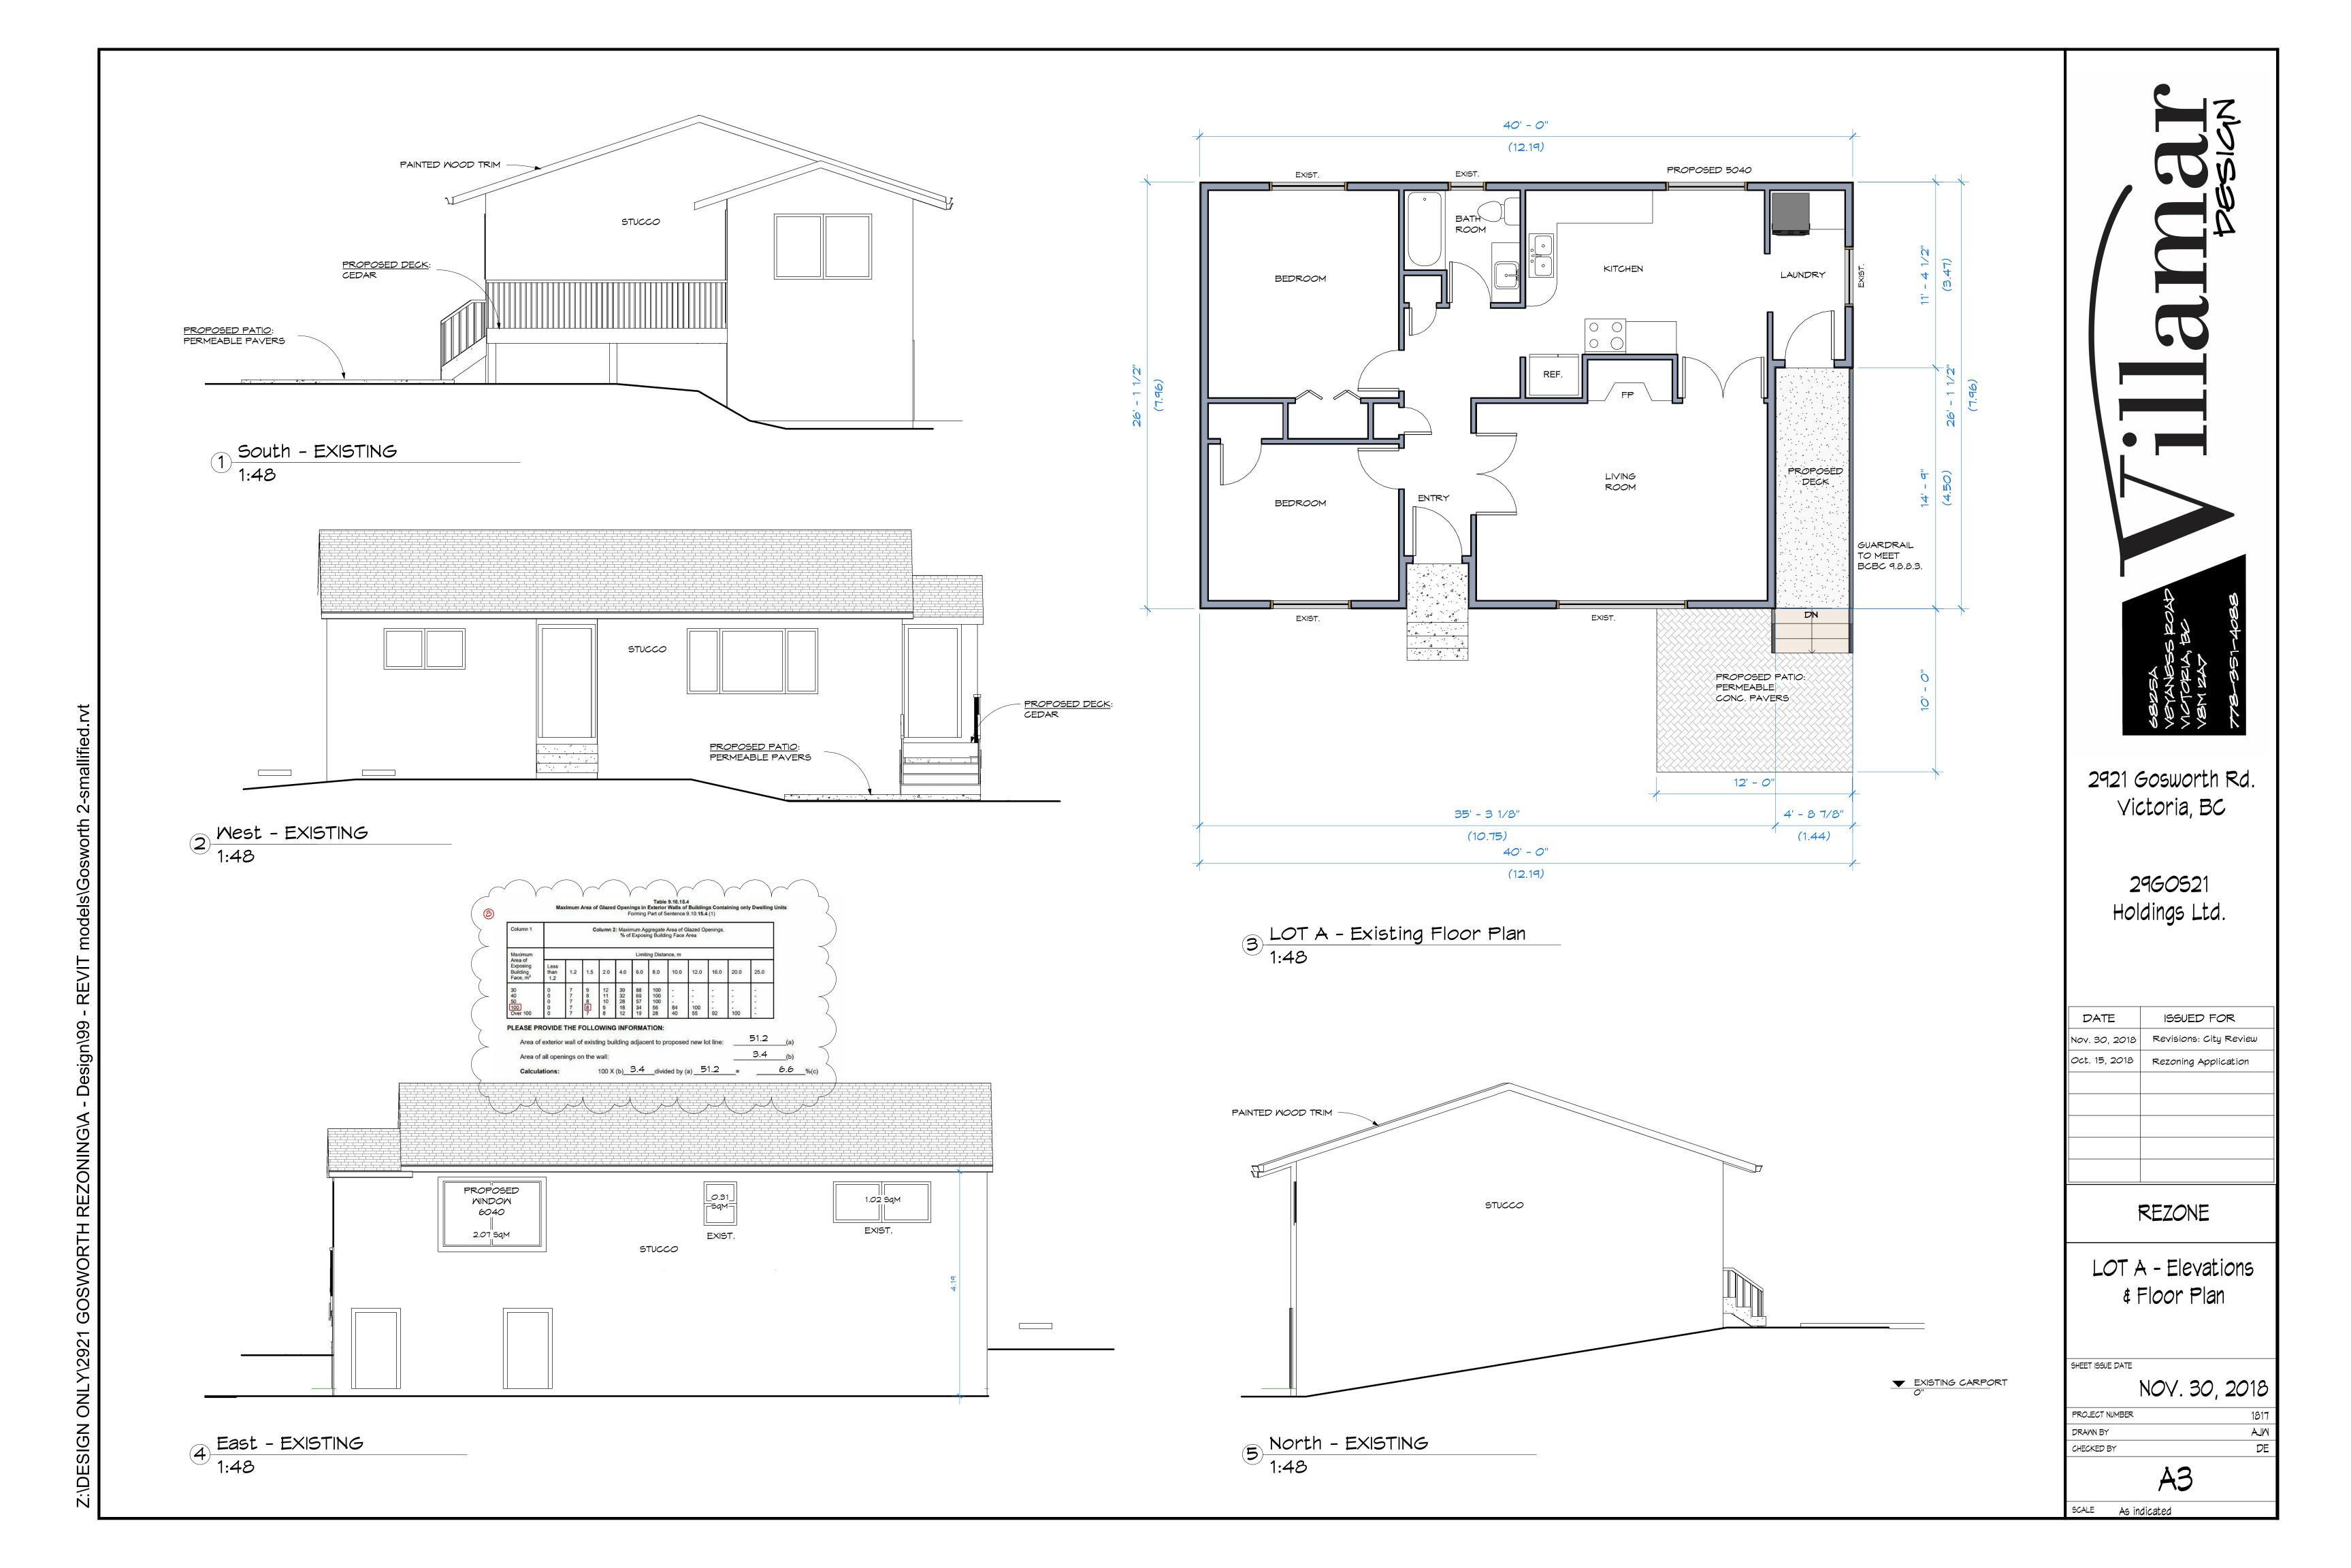

MIN. 1

Rezoning to R1-S2; Small Lot House Project Description:

670m² (7212 SF) Site Area: LOT A: 1 LOT B: 2 Storeys:

| PROJECT INFORMATION TABLE - PARENT LOT (A) |                              |                         |
|--------------------------------------------|------------------------------|-------------------------|
|                                            | PROPOSED/EXIST.              | ALLOWED                 |
| Zoning:                                    | R1-52                        |                         |
| Site Area:                                 | 314.8 M <sup>2</sup>         | MIN. 260 M <sup>2</sup> |
| Site Coverage:                             | 96.1 M <sup>2</sup> = 30.5 % | 40 %                    |
| Total Floor Area:                          | 91.7 M <sup>2</sup>          | 190 M²                  |
| Floor Space Ratio:                         | 0.29                         | 0.6                     |
| Height of building (M):                    | 4.7 M                        | 7.5 M                   |
| Number of storeys:                         | 1                            | 2                       |
| <u>SETBACKS</u>                            |                              |                         |
| Front Yard:                                | 3.38 M                       | 6.0 M                   |
| Rear Yard:                                 | 2.67 M                       | 6.0 M                   |
| Side - East:                               | 1.5 M                        | 1.5 M                   |
| Side - West:                               | 7.54 M                       | 2.4 M                   |
| Open Site Space (%):                       | 62.5 %                       |                         |
|                                            |                              | I                       |