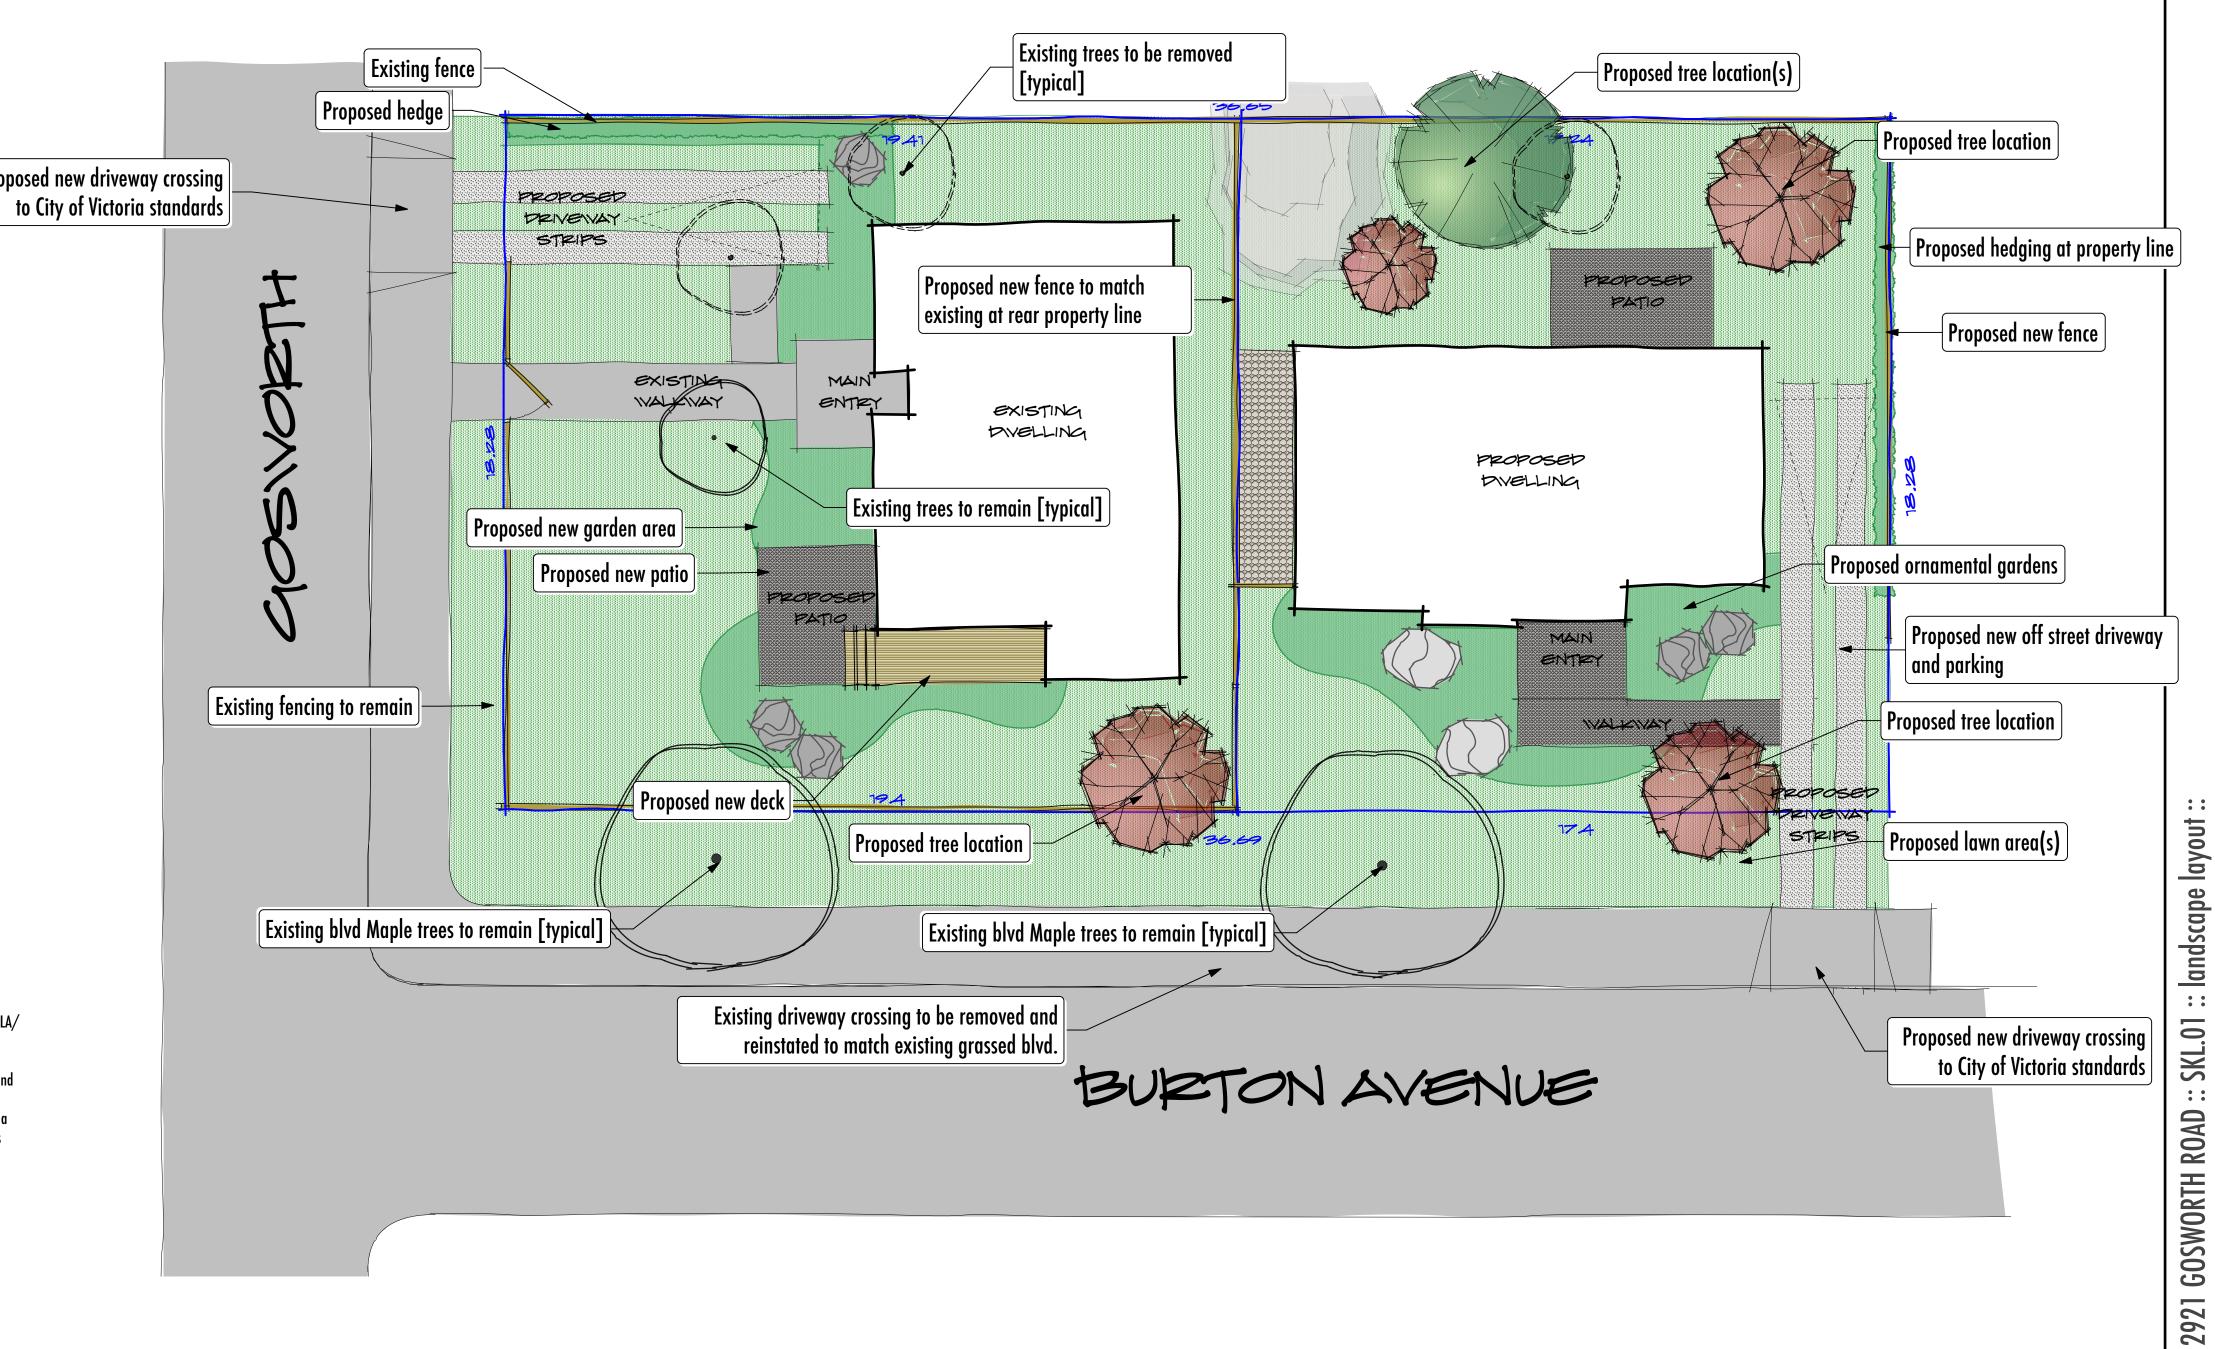

SCALE AS indicated

Z:\DESIGN ONLY\2921 GOSWORTH REZONING\A

INTERLOCKING PAVER PATIO & WALKWAYS

GROUNDCOVERS AND PERENNIALS

POCK BOULDERS IN PLANTING AREA

COLOUR AND TEXTURE PLANTIS SCHEME

# LEGEND HARDSCAPE FINISHES: PP1 PP2 Concrete unit permeable paving [Permeable paving to meet current 2018 City of Victioria standards PP3 Municipal road or sidewalk(s), and/or existing paving to remain. PP4 Crushed granular screenings SOFTSCAPE: Lawn Planting area Wooden privacy screening approx. 1500-1800mm height Large rock boulders approx 4' x3' dia. Concrete or mortared rock

NOTES:

1) All building layout information and setback dimensions supplied by Villamar Design.
2) All survey information supplied by Glen Mitchell BCLS and Wey Mayenburg BCLS.
3) This drawing must not be scaled. The General Contractor shall verify all dimensions, datums and levels prior to commencement of work.
4) All errors and omissions must be reported immediately to the Designer.