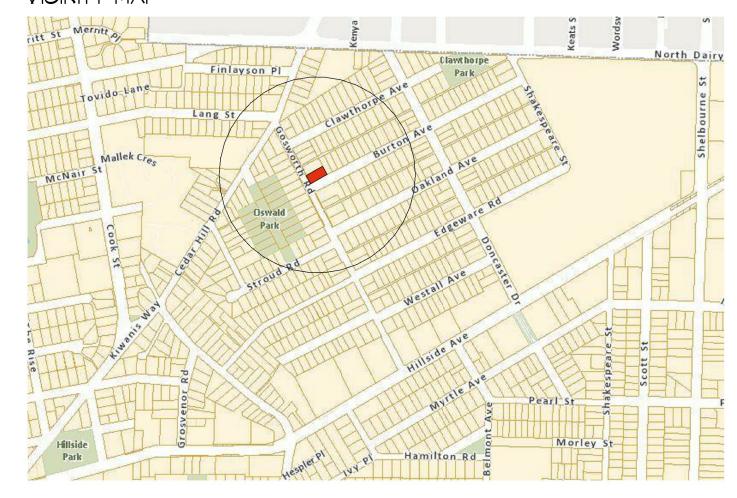

South (Front) Cover 3/16" = 1'-0"

# VICINITY MAP



## GENERAL NOTES:

1) DIMENSIONS PROVIDED SHALL TAKE PRECEDENCE OVER SCALE. CONTRACTOR TO VERIFY ALL DIMENSIONS OF BUILDING DESIGNER AND CONSULTANT'S DRAWINGS PRIOR TO WORK COMMENCMENT. ANY DISCREPANCIES ARE TO BE REPORTED IMMEDIATELY. ANY NOTES ELSEWHERE ON THE PLANS THAT EXCEED THE REQUIREMENTS STATED IN THE GENERAL NOTES

CONTRACTOR(S), TRADEPERSONS, AND/OR HOMEOWNER(S) MUST CONTACT BUILDING DESIGNER TO CONFIRM BUILDING CODE AND/OR STRUCTURAL ENGINEERING REQUIREMENTS AND TO MAINTAIN ACCURACY AND COMPLETENESS OF PLANS.

3) ALL NEW CONSTRUCTION TO MEET CURRENT BC BUILDING CODE 2012.

4) VENTILATION INTAKE AND EXHAUST TO MEET ALL BCBC REGULATIONS.

5) VENTILATION CHECKLIST TO BE COMPLETED PRIOR TO FRAMING INSPECTION.

6) SAFETY GLASS REQUIRED FOR ALL BATHTUB ENCLOSURES, SIDELIGHTS, AND G