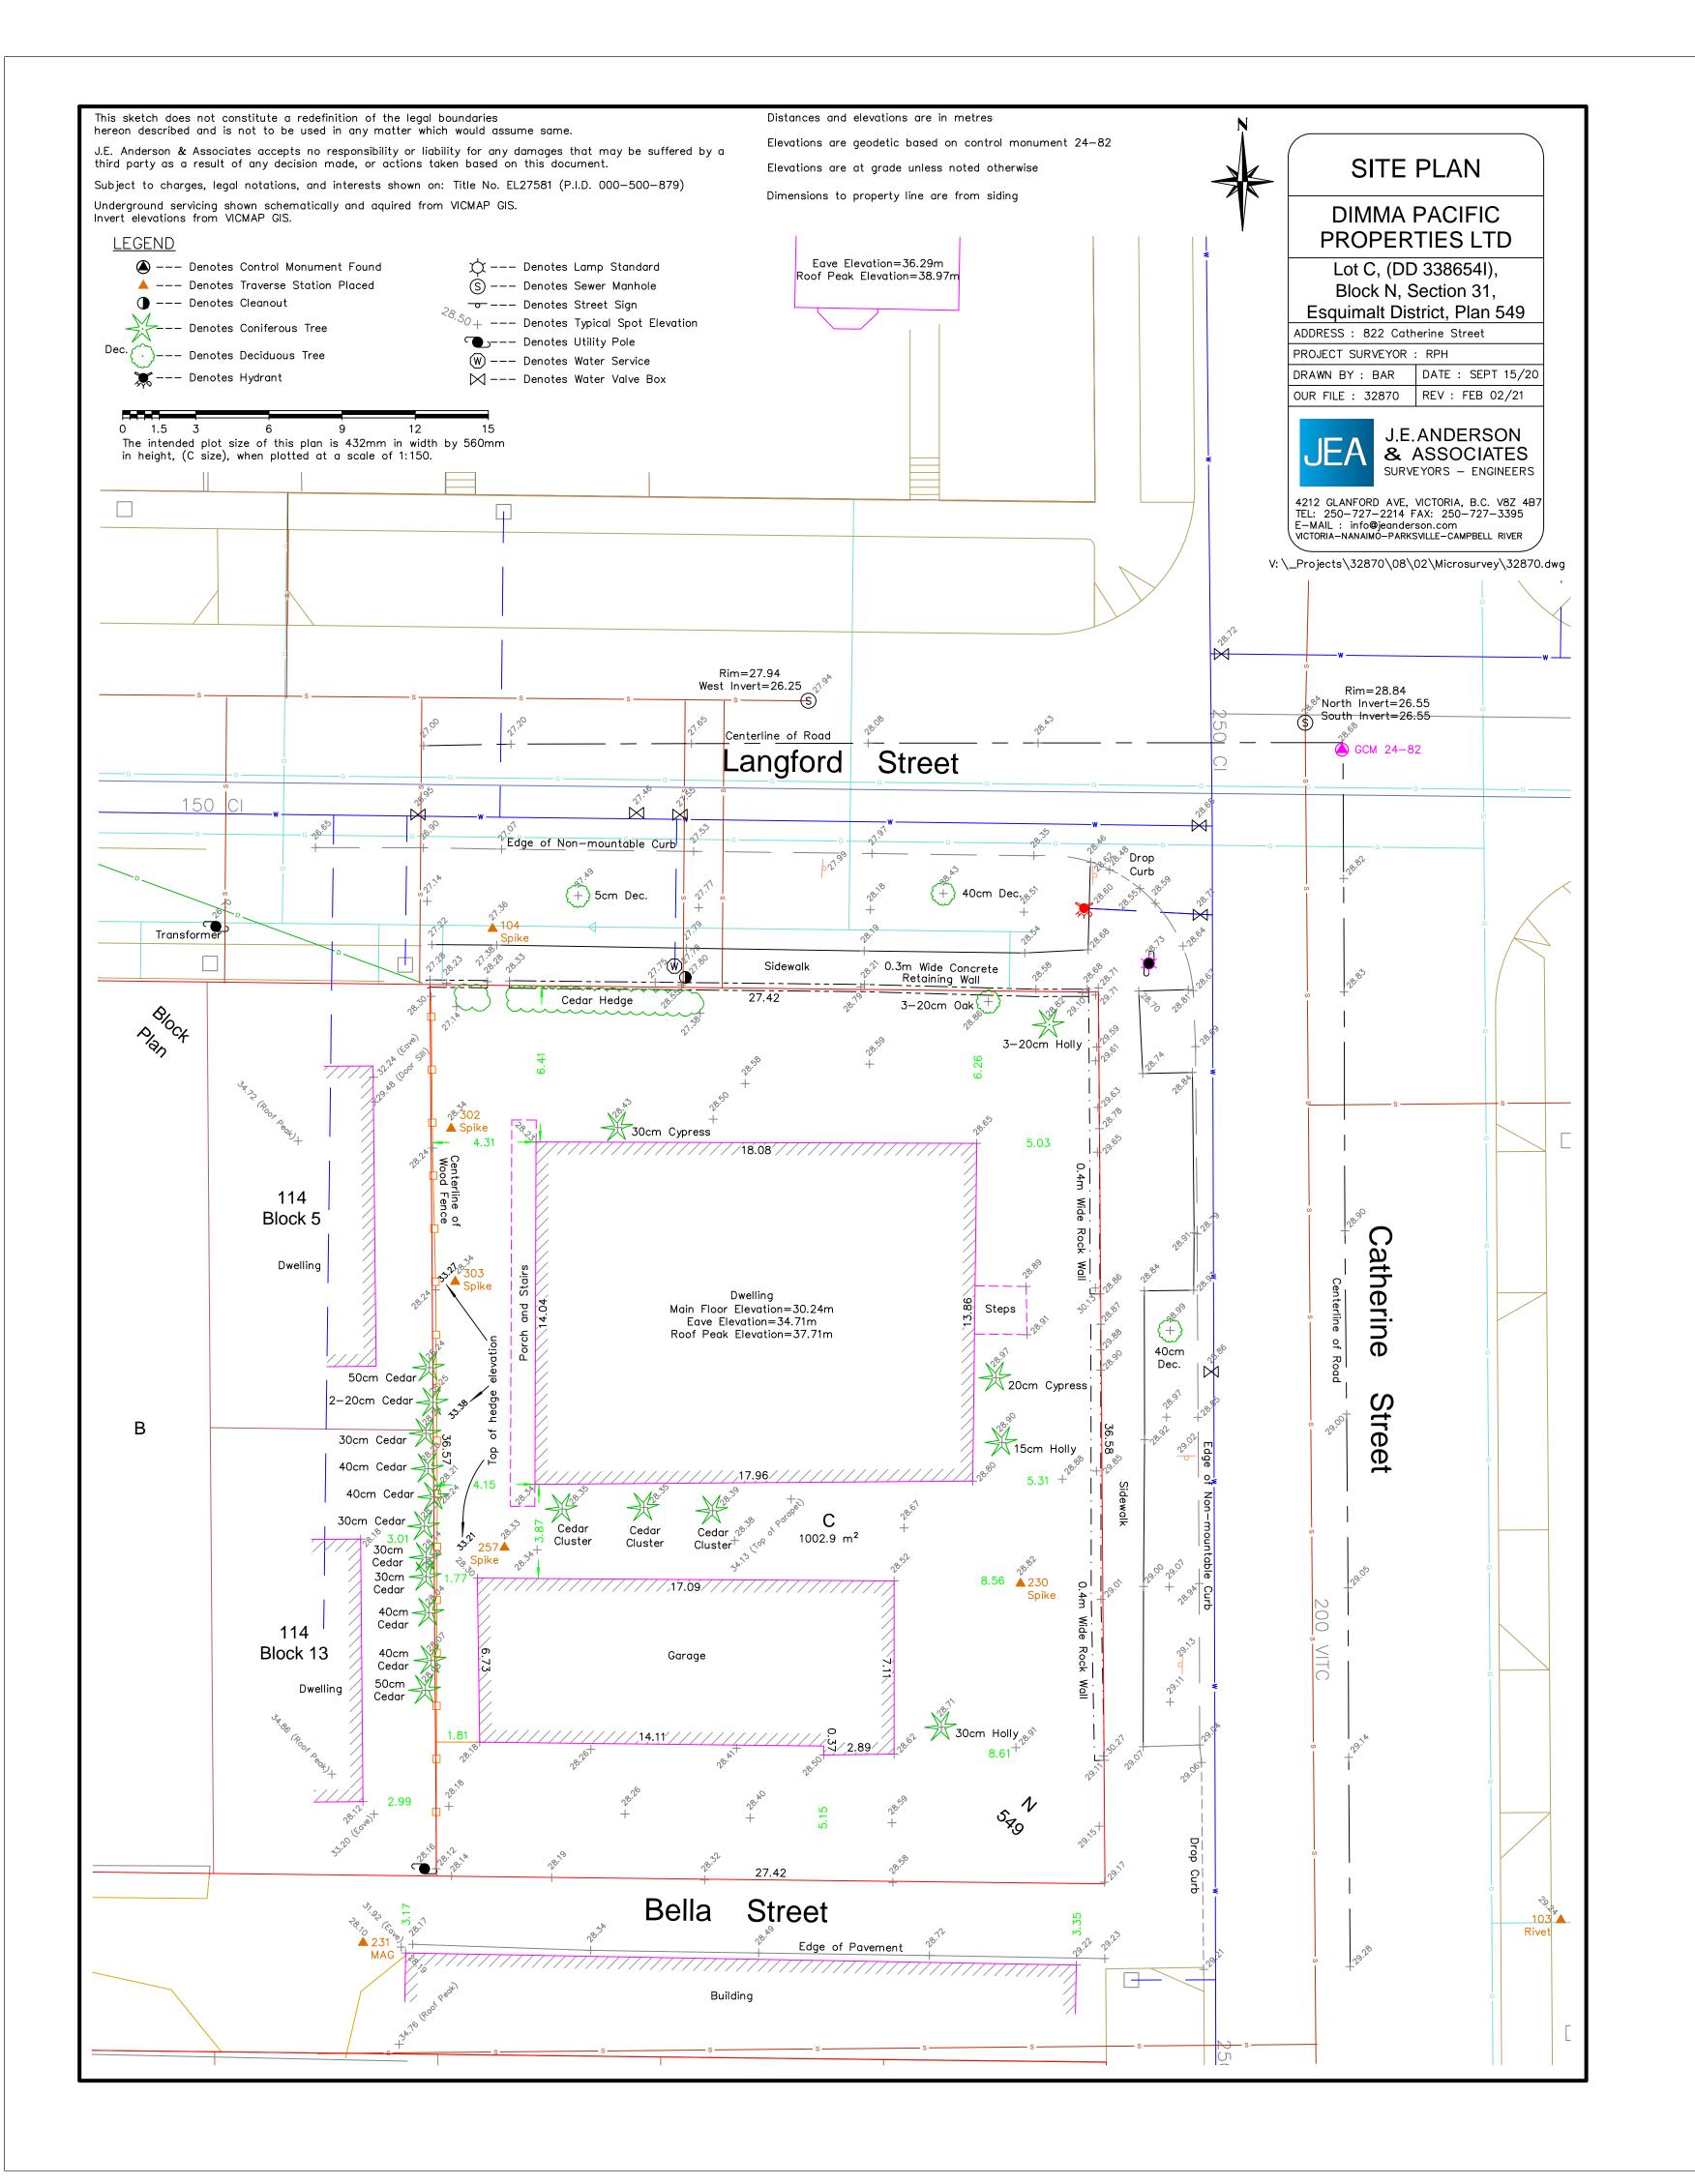

This drawing is not to be used for building purposes until countersigned by:

266 MCDERMOT AVE Winnipeg MB R3B 0S8 P: 204.480.8421 F: 204.480.8876

822 CATHERINE STREET

Winnipeg, MB

SITE SURVEY

0646 Sheet

Project