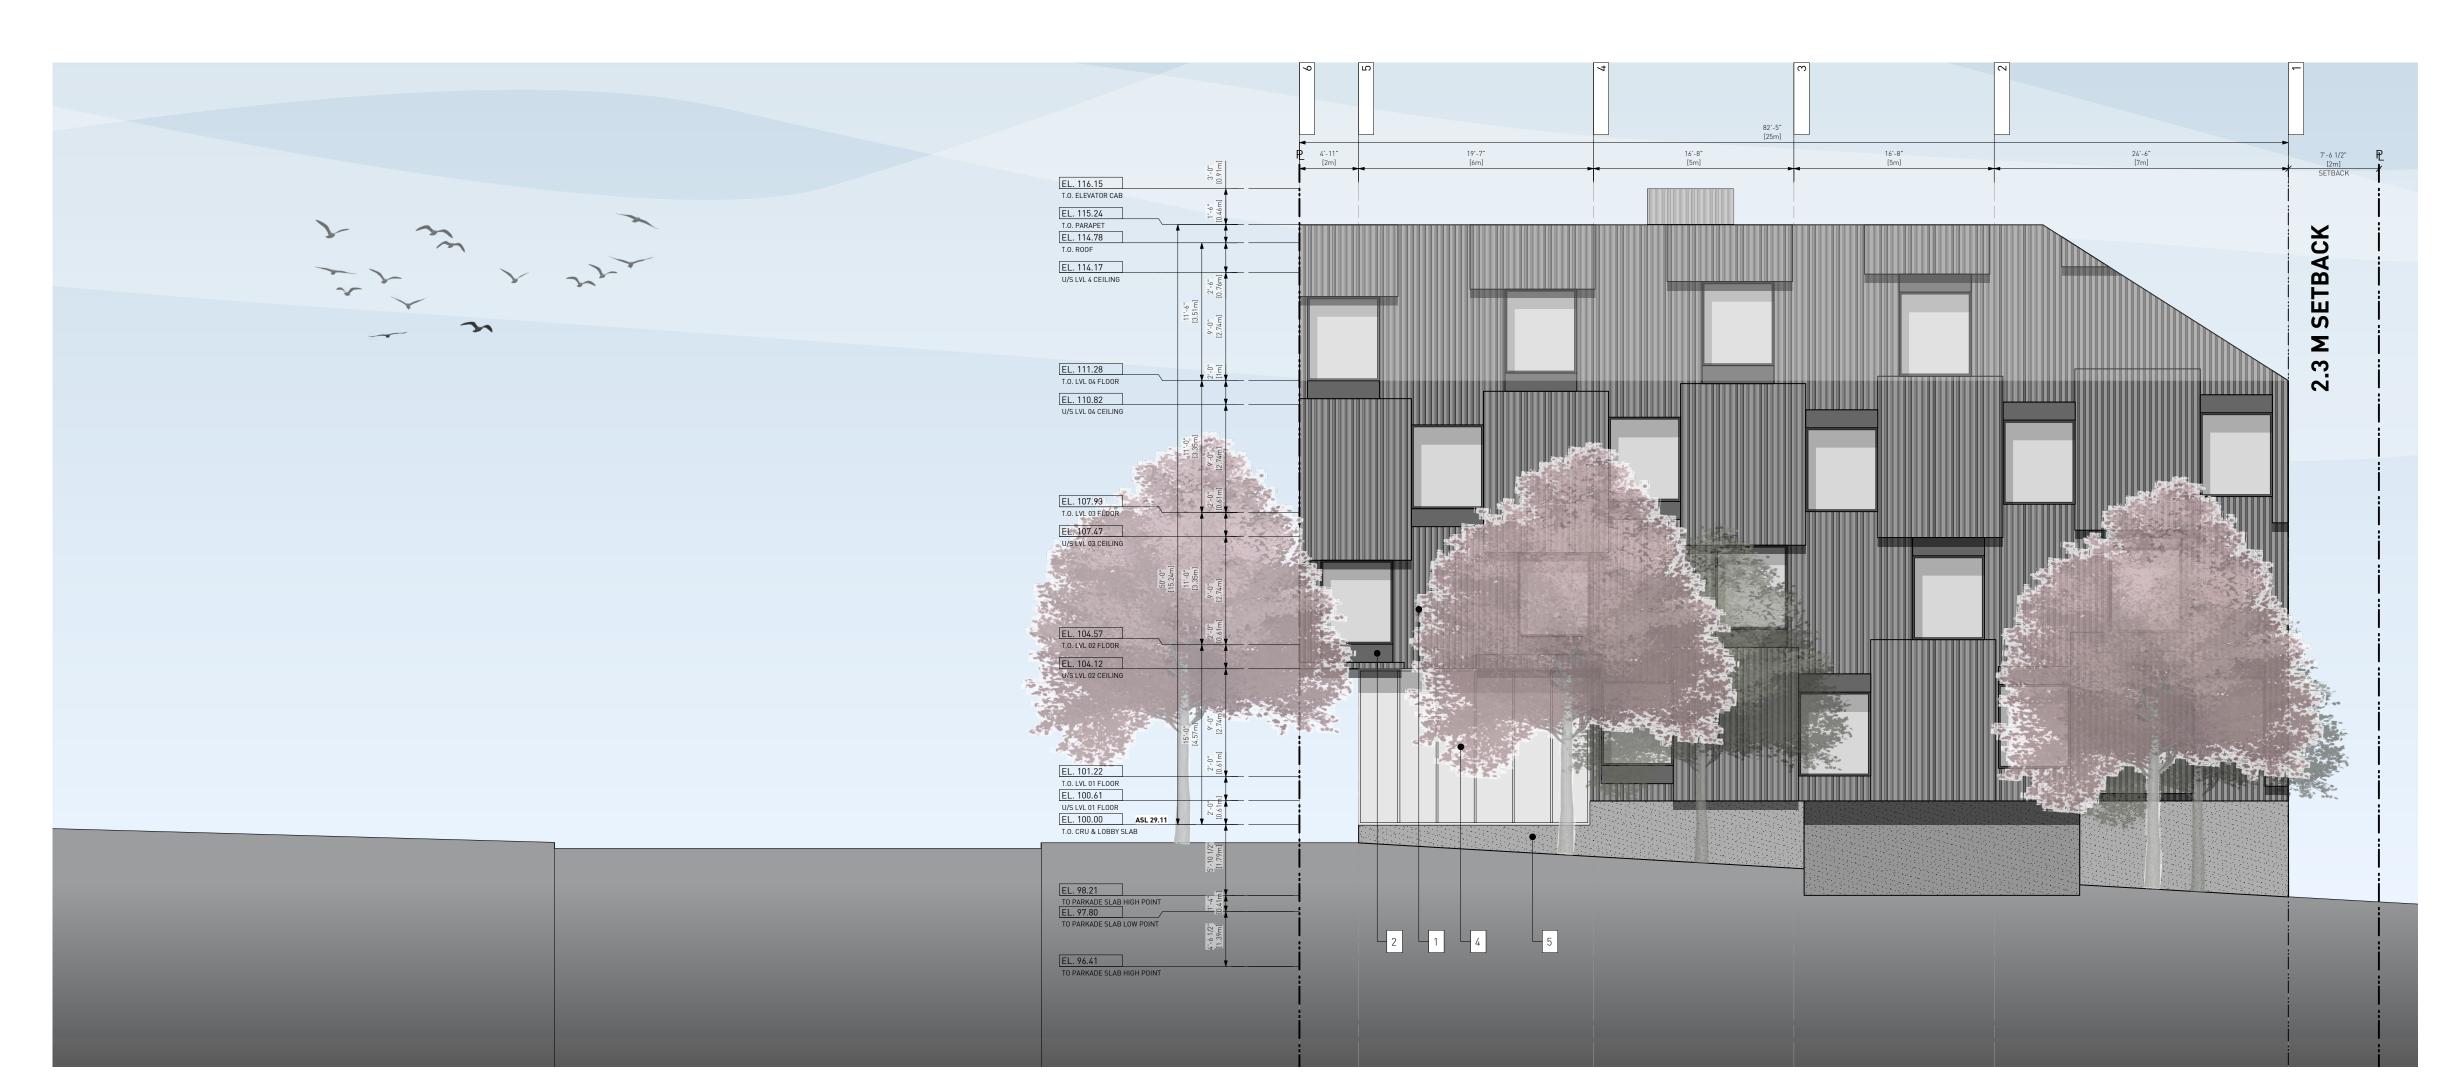

PRELIMINARY NOTFOR UCTION CONSTRUCTION

LANGFORD ST.

EL. 116.15 T.O. ELEVATOR CAB EL. 115.24

EL. 114.17 U/S LVL 4 CEILING

EL. 111.28 T.O. LVL 04 FLOOR

EL. 110.82 U/S LVL 04 CEILING

EL. 104.57
T.O. LVL 02 FL00R

EL. 104.12
U/S LVL 02 CEILING

EL. 101.22

T.O. LVL 01 FLOOR

EL. 100.61

U/S LVL 01 FLOOR

ASL 29.11

EL. 100.00

T.O. CRU & LOBBY SLAB

CRU ENTRANCE

RES LOBBY ENTRANCE

CRU ENTRANCE

1 EAST ELEVATION [CATHERINE]
A2.2 SCALE: NTS

BELLA ST.

SETBACK

က

5 4 6 8 7 9 6 A R C H I T E C T U R E I N C 266 MCDERMOT AVE Winnipeg MB R3B 0S8 P: 204.480.8421 F: 204.480.8876

822 CATHERINE STREET

RENDERED BUILDING Project
ELEVATION 0646
Shoot

Sheet A2.2

CATHERINE ST.

1 SOUTH ELEVATION [LANGFORD]
A2.3 SCALE:NTS

LEGEND

1 METAL CLADDING

2 METAL PANEL