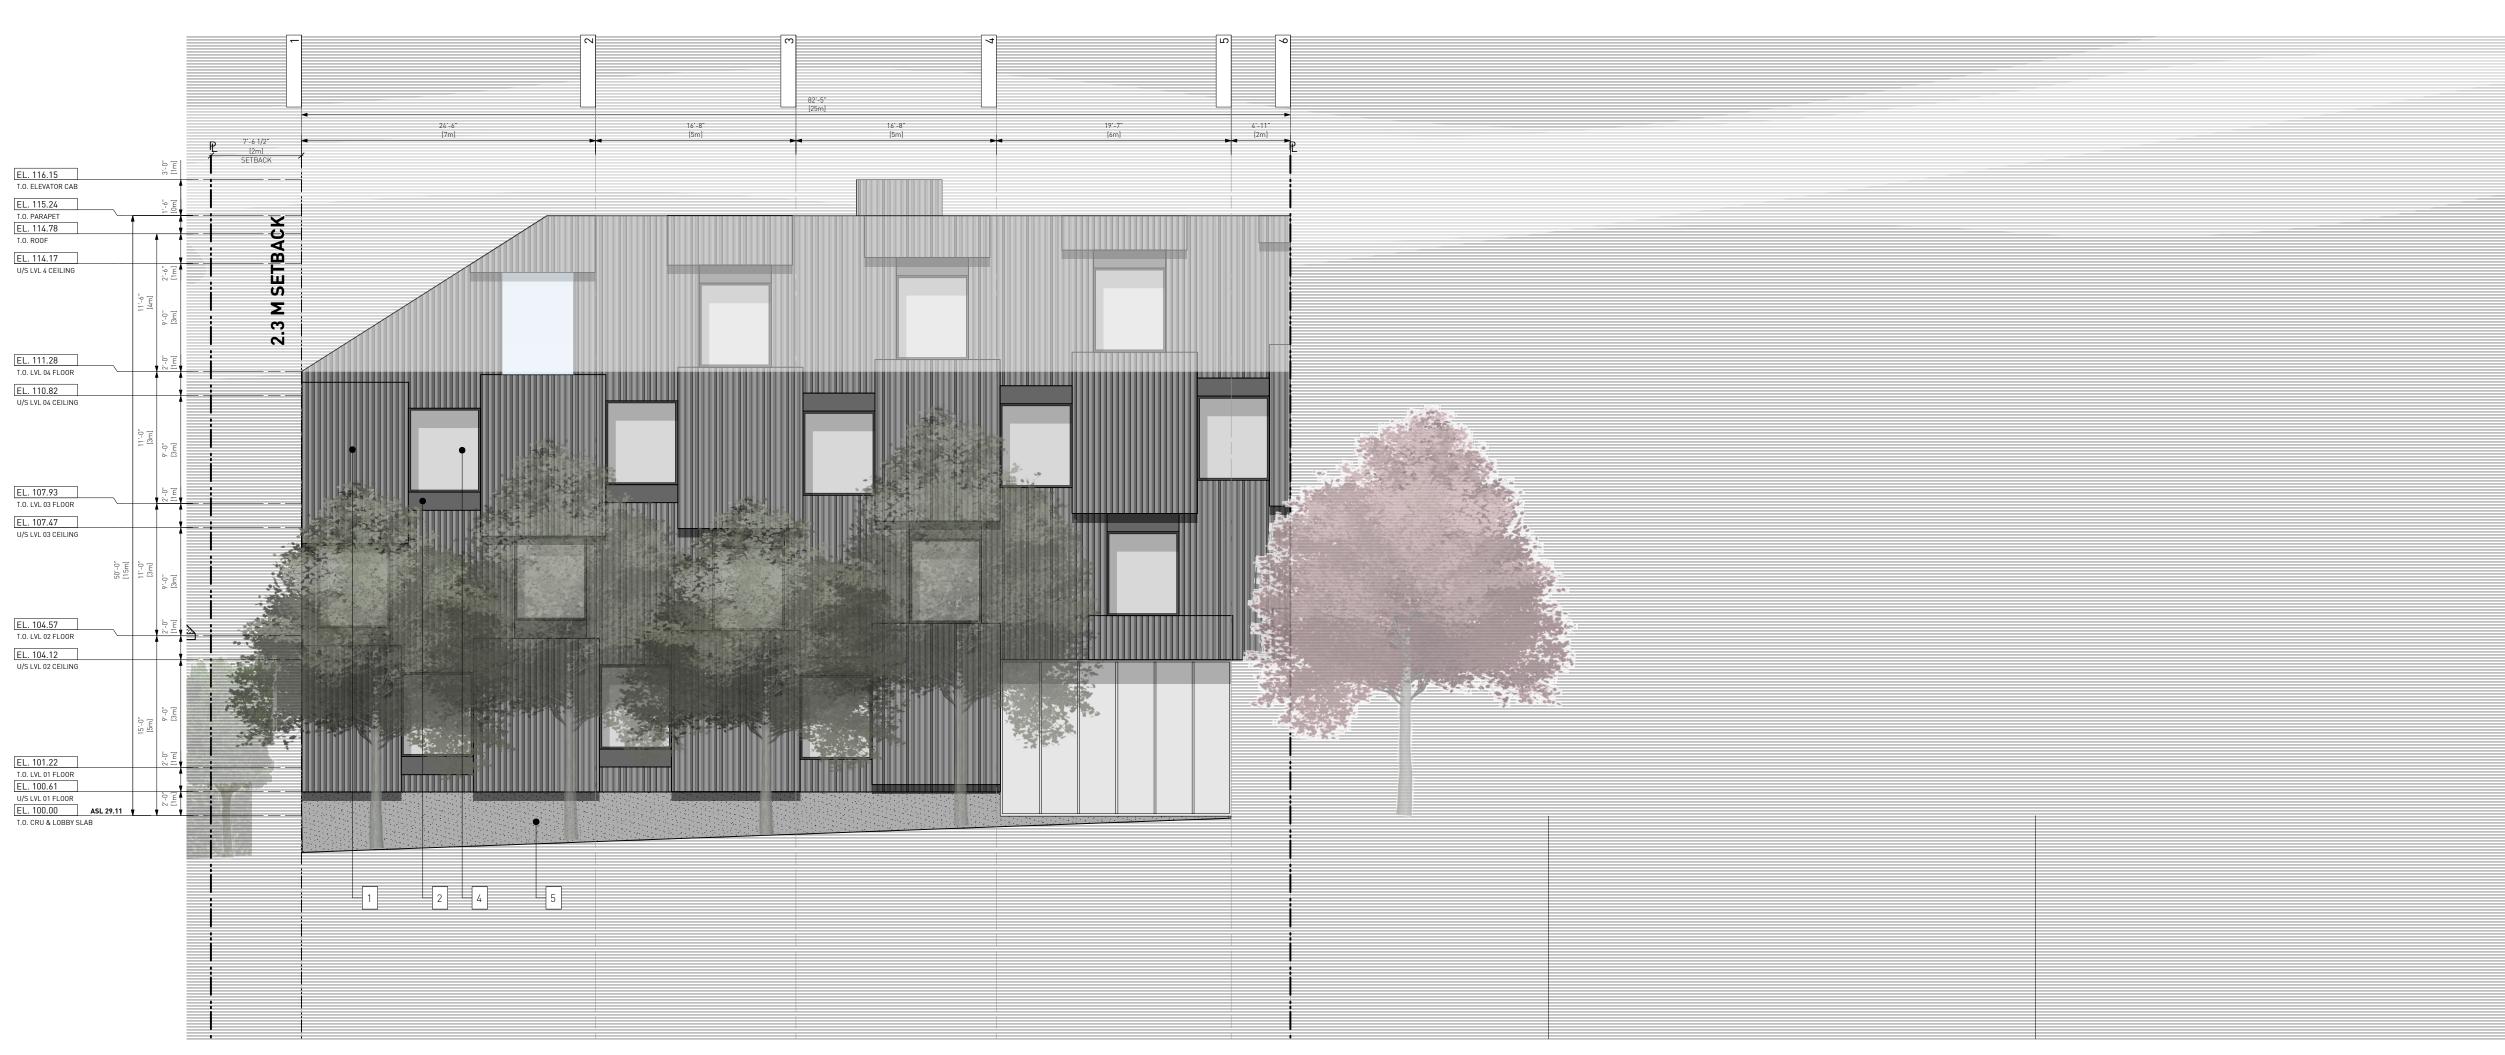

PRELIMINARY NOTFOR UCTION CONSTRUCTION

LANGFORD ST.

EL. 116.15 T.O. ELEVATOR CAB EL. 115.24

EL. 114.17 U/S LVL 4 CEILING

EL. 111.28 T.O. LVL 04 FLOOR

EL. 110.82 U/S LVL 04 CEILING

EL. 104.57
T.O. LVL 02 FL00R

EL. 104.12
U/S LVL 02 CEILING

EL. 101.22

T.O. LVL 01 FLOOR

EL. 100.61

U/S LVL 01 FLOOR

ASL 29.11

EL. 100.00

T.O. CRU & LOBBY SLAB

CRU ENTRANCE

RES LOBBY ENTRANCE

CRU ENTRANCE

1 EAST ELEVATION [CATHERINE]
A2.2 SCALE: NTS

BELLA ST.

SETBACK

က

5 4 6 8 7 9 6 A R C H I T E C T U R E I N C 266 MCDERMOT AVE Winnipeg MB R3B 0S8 P: 204.480.8421 F: 204.480.8876

822 CATHERINE STREET

RENDERED BUILDING Project
ELEVATION 0646
Shoot

Sheet A2.2

CATHERINE ST.

1 SOUTH ELEVATION [LANGFORD]
A2.3 SCALE:NTS

LEGEND

1 METAL CLADDING

2 METAL PANEL