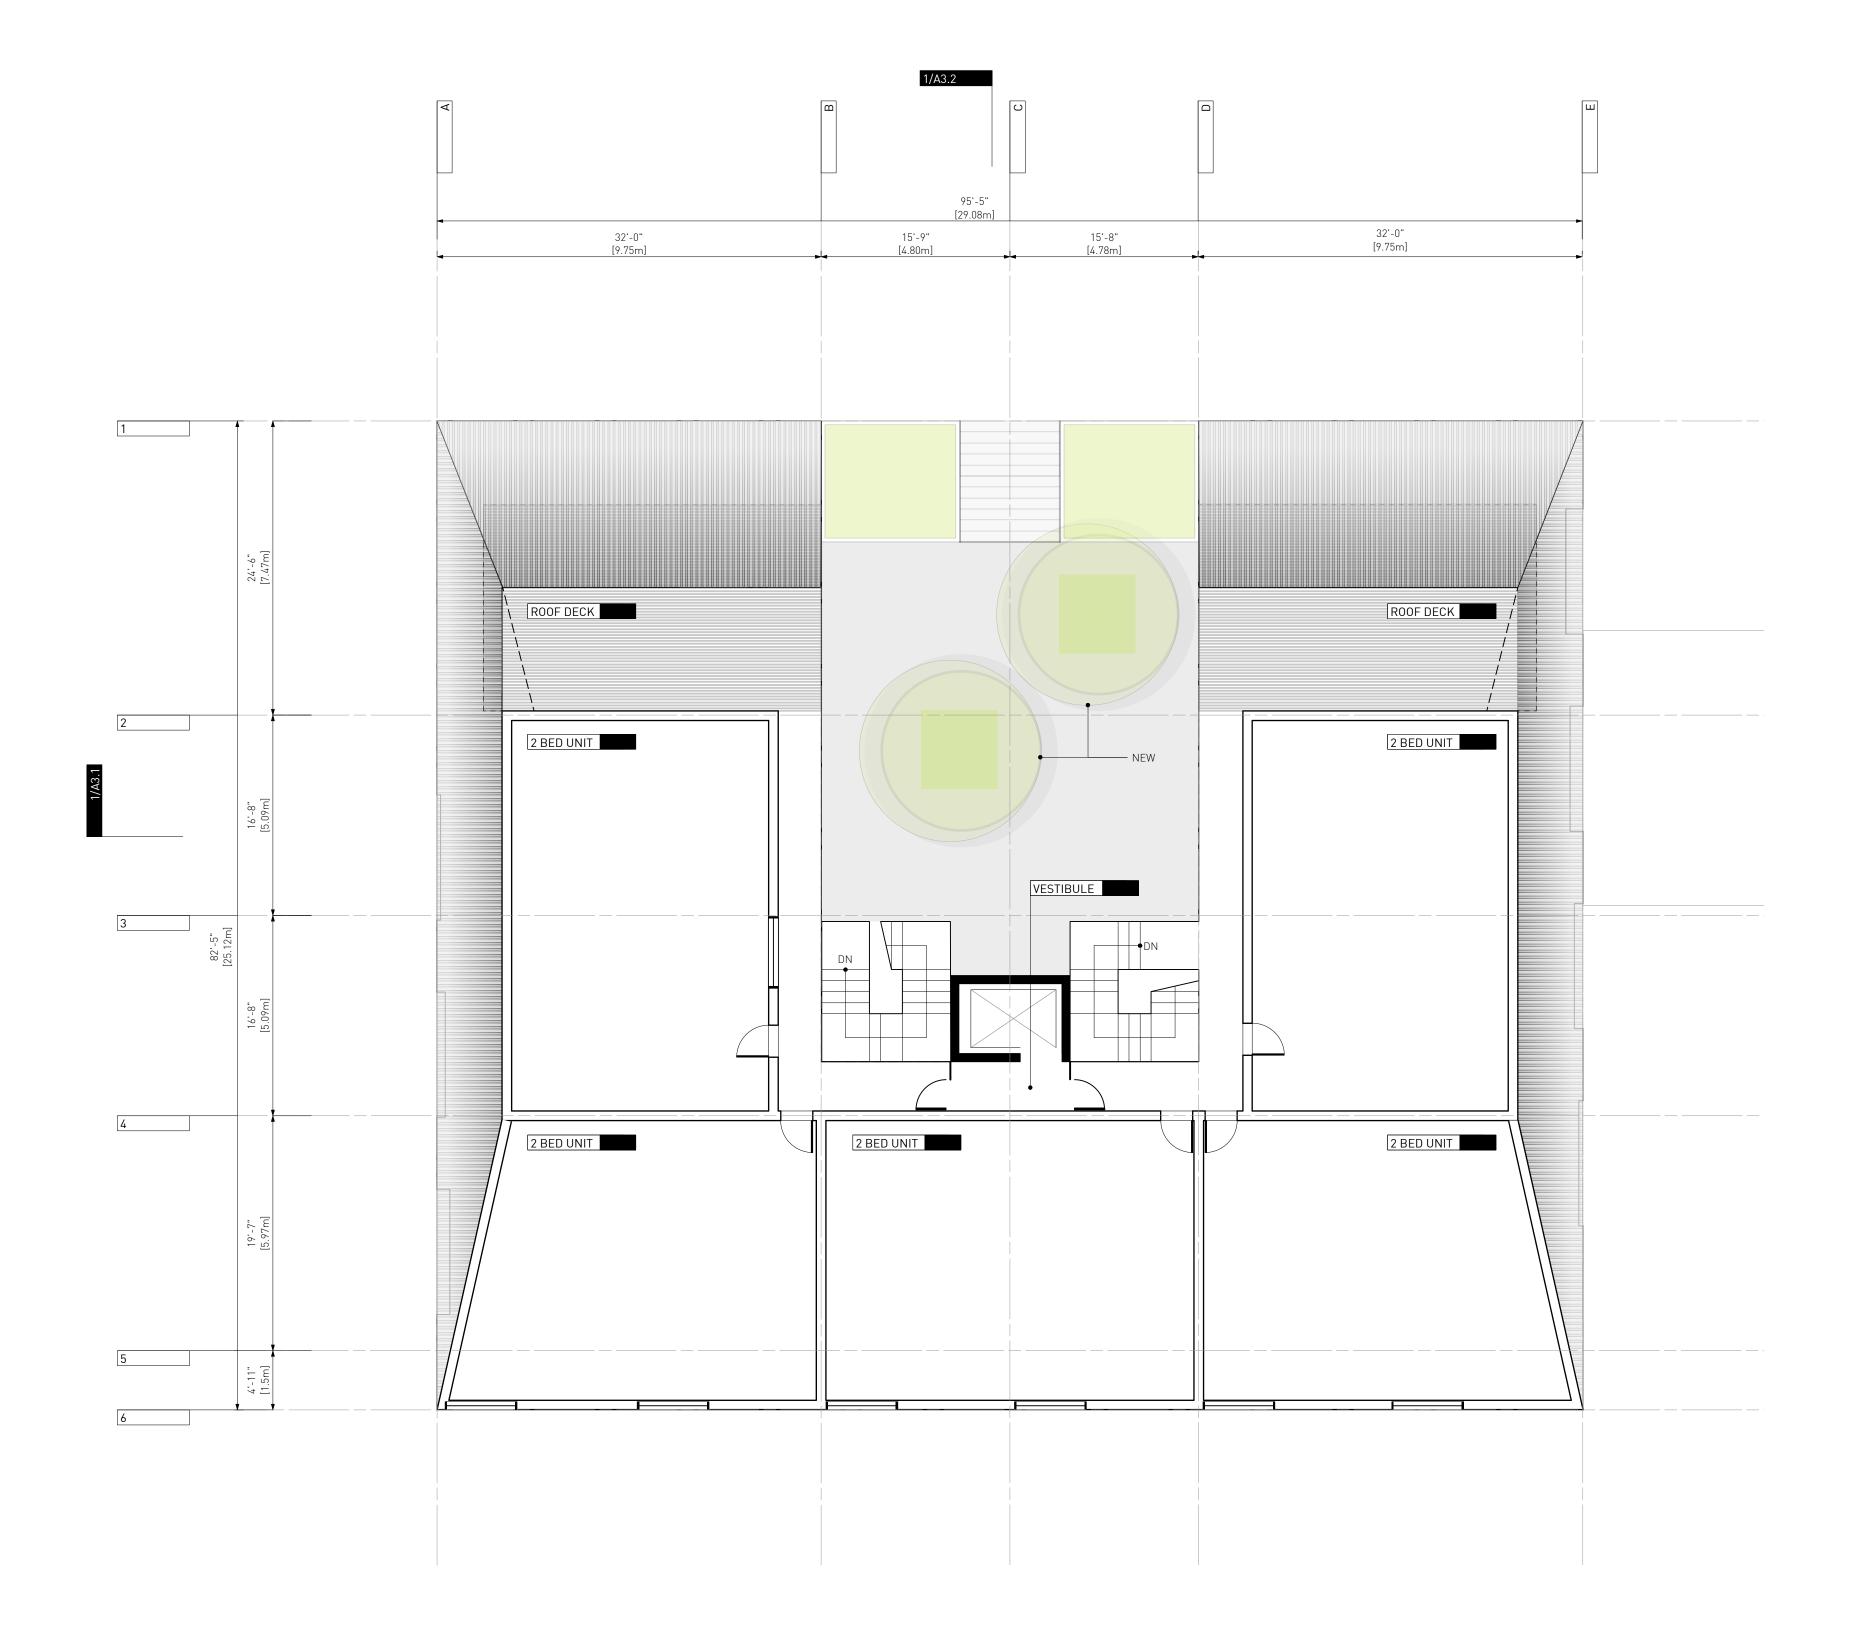

A1.1

1 LEVEL 01 PLAN
A1.2 SCALE: 1/8" = 1'-0"

LEGEND:

BELOW

ABOVE

PROPERTY LINE

EXISTING BUILDING

HYDRO POLE

FIRE HYDRANT

1 Iss. for Rezoning & Dev. Permit 17.03.2021 App Community Review

AR/ JY

PB 17/03/2021

Drawn By: Checked By: Printing Date:

The Contractor shall verify all dimensions, datums and levels prior to commencement of work.

All errors and omissions to be reported to the Architect before proceeding.

This drawing must not be scaled.

This drawing is the property of the Architect; the copyright in same being reserved to him/her. It is

Any unauthorized alteration of the electronic data which constitute this document will void all responsibility for the altered document by the

This drawing is not to be used for building purposes until countersigned by:

PRELIMINARY
NOT FOR UCTION
CONSTRUCTION

266 MCDERMOT AVE Winnipeg MB R3B 0S8 P: 204.480.8421 F: 204.480.8876

822 CATHERINE STREET

Winnipeg, MB

LEVEL 01 PLAN Project 0646

A1.2

Sheet

1 LEVEL 02/03 PLAN
A1.3 SCALE: 1/8" = 1'-0"

LEGEND:

BELOW

ABOVE

PROPERTY LINE

EXISTING BUILDING

TREE

HYDRO POLE

FIRE HYDRANT