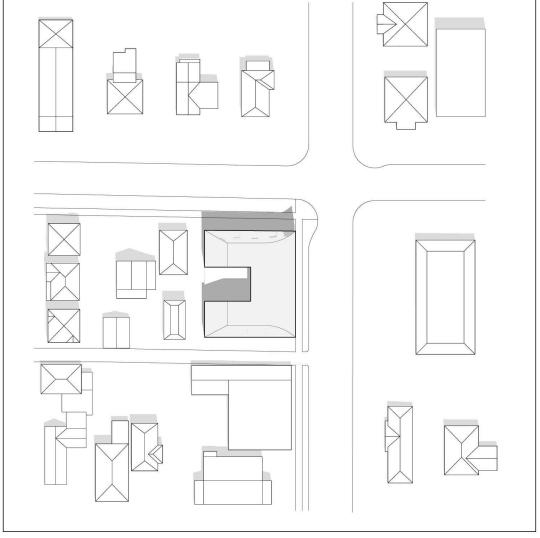

AG.3

1 SITE / ROOF PLAN
A1.5 SCALE: 1/8" = 1'-0"

LEGEND:

BELOW

ABOVE

PROPERTY LINE

EXISTING BUILDING

HYDRO POLE

822 CATHERINE STREET

Winnipeg, MB Project

SITE / ROOF PLAN

0646 Sheet

A0.1

1 LEVEL 00 PLAN
A1.1 SCALE: 1/8" = 1'-0"

LEGEND:

BELOW