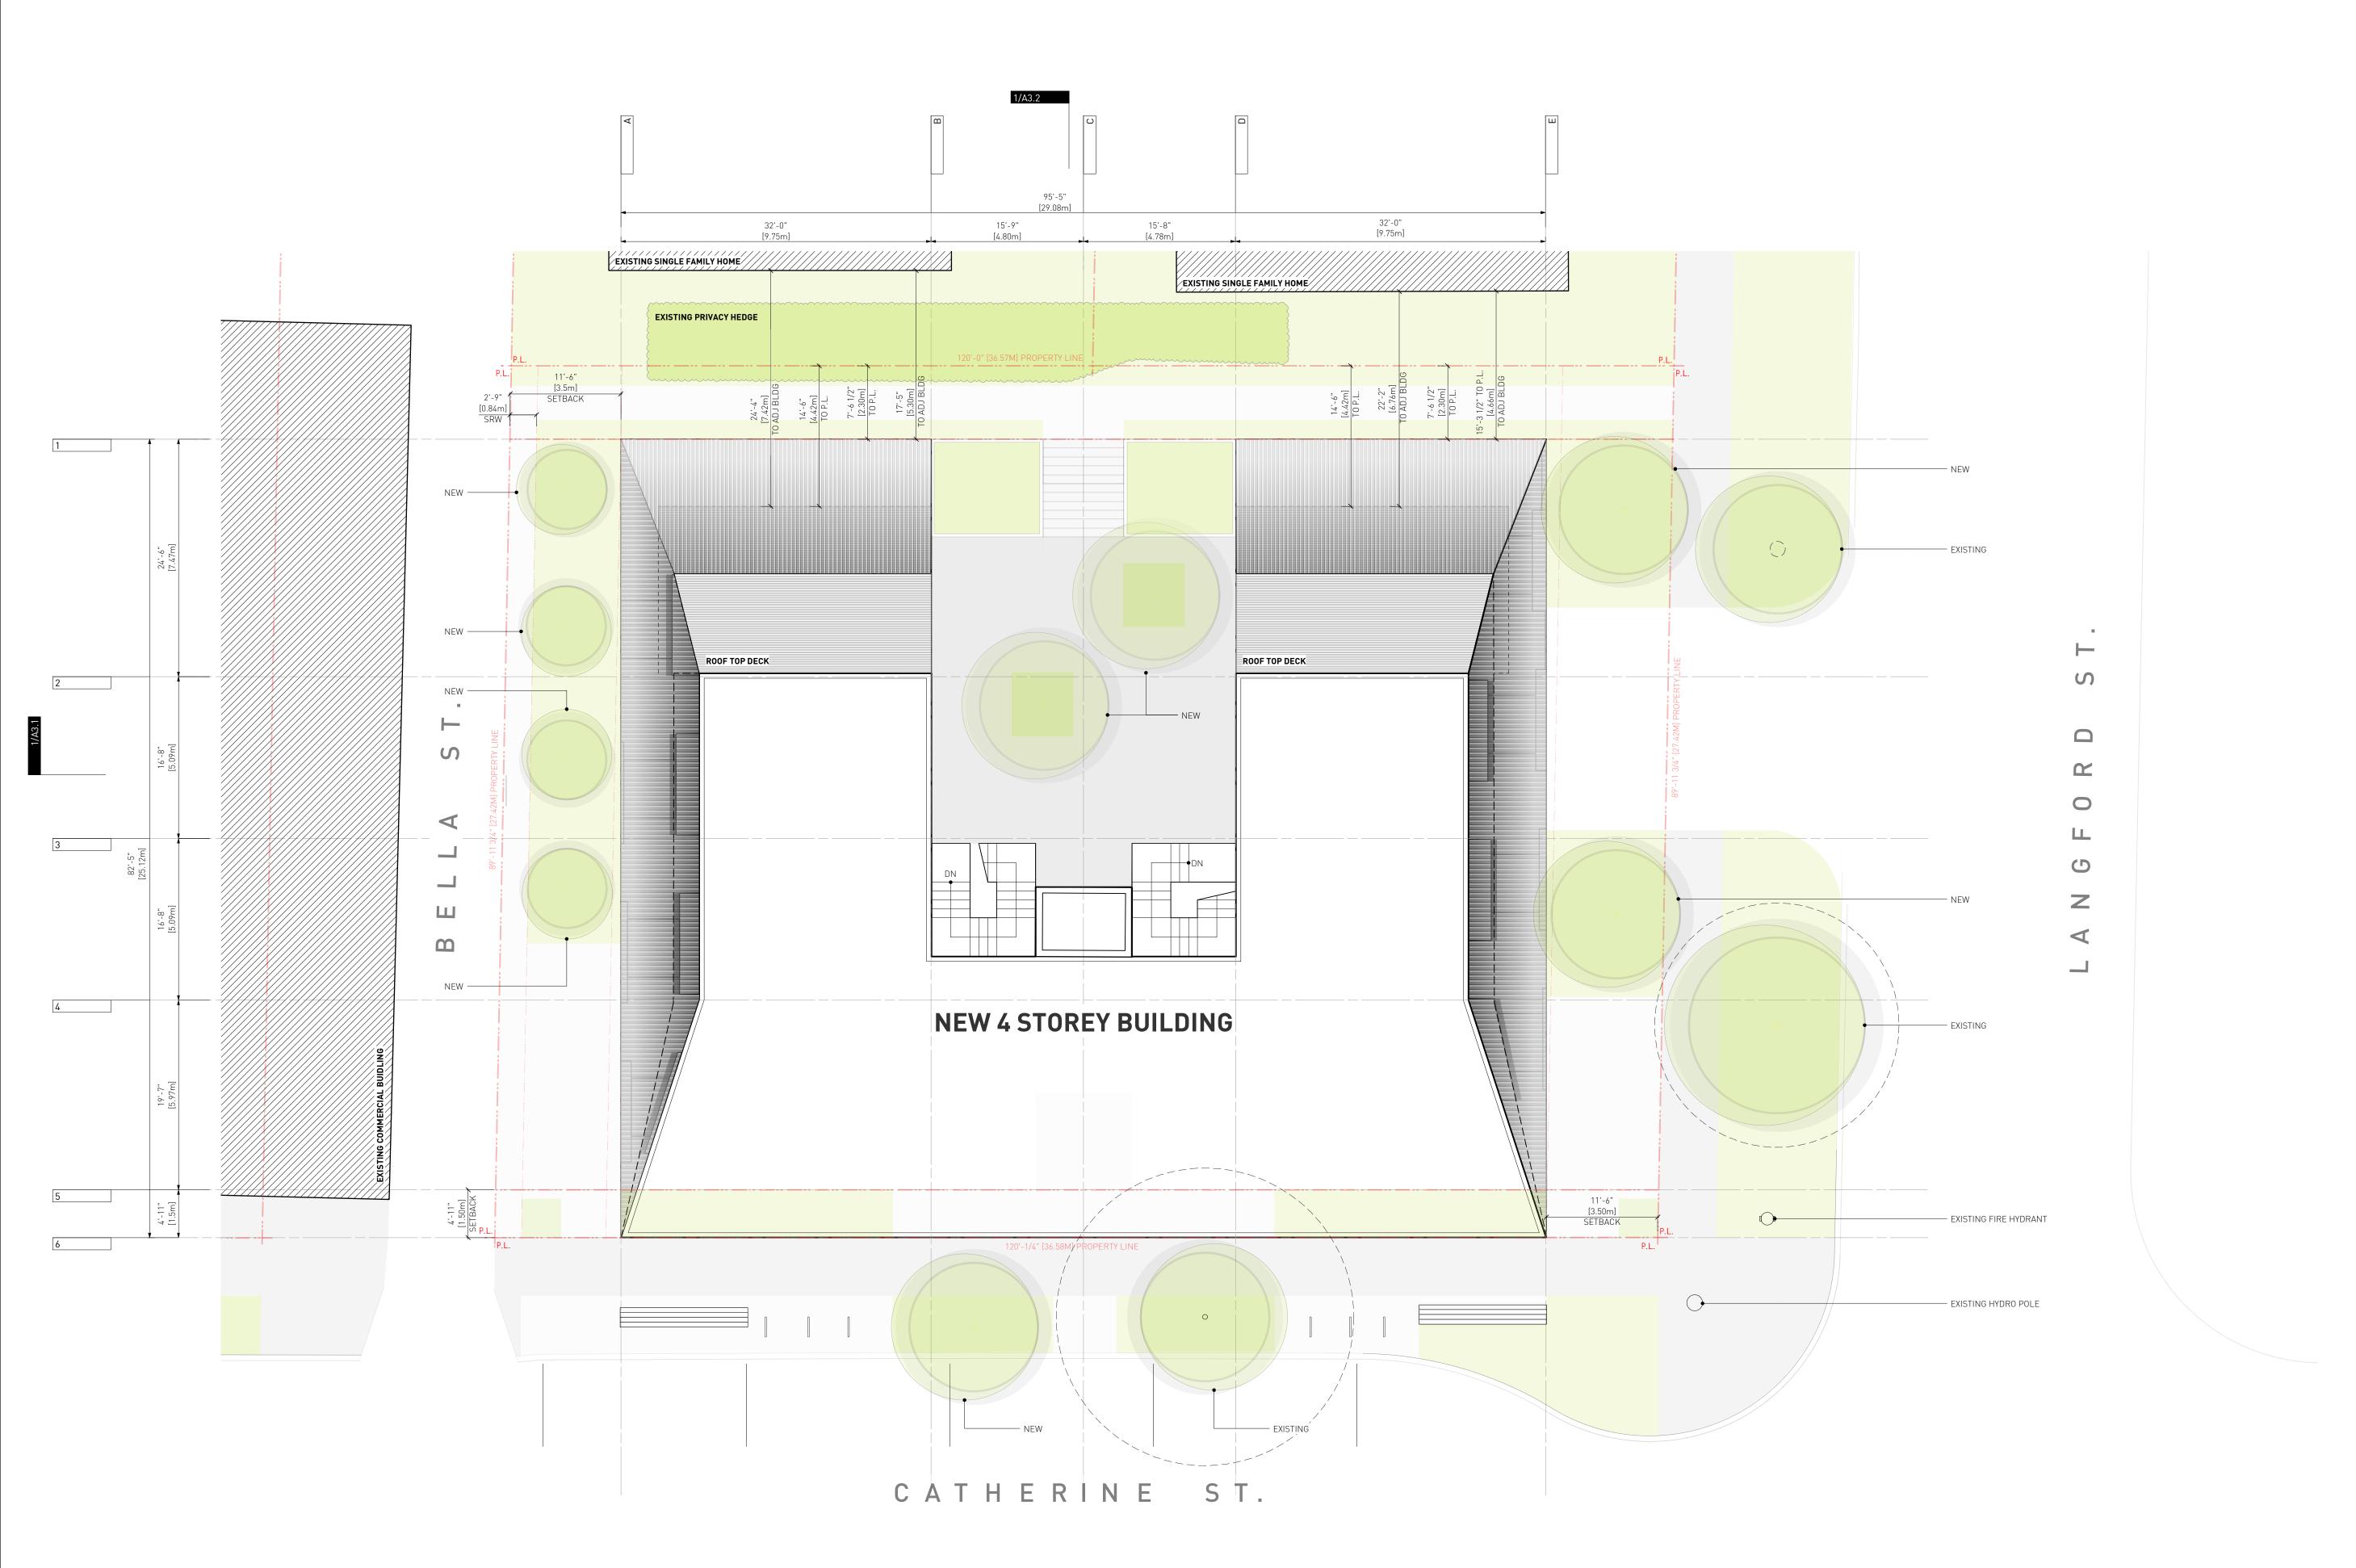

AG.3

1 SITE / ROOF PLAN
A1.5 SCALE: 1/8" = 1'-0"

LEGEND:

BELOW

ABOVE

PROPERTY LINE

EXISTING BUILDING

HYDRO POLE

822 CATHERINE STREET

Winnipeg, MB Project

SITE / ROOF PLAN

0646 Sheet

A0.1

1 LEVEL 00 PLAN
A1.1 SCALE: 1/8" = 1'-0"

LEGEND:

BELOW