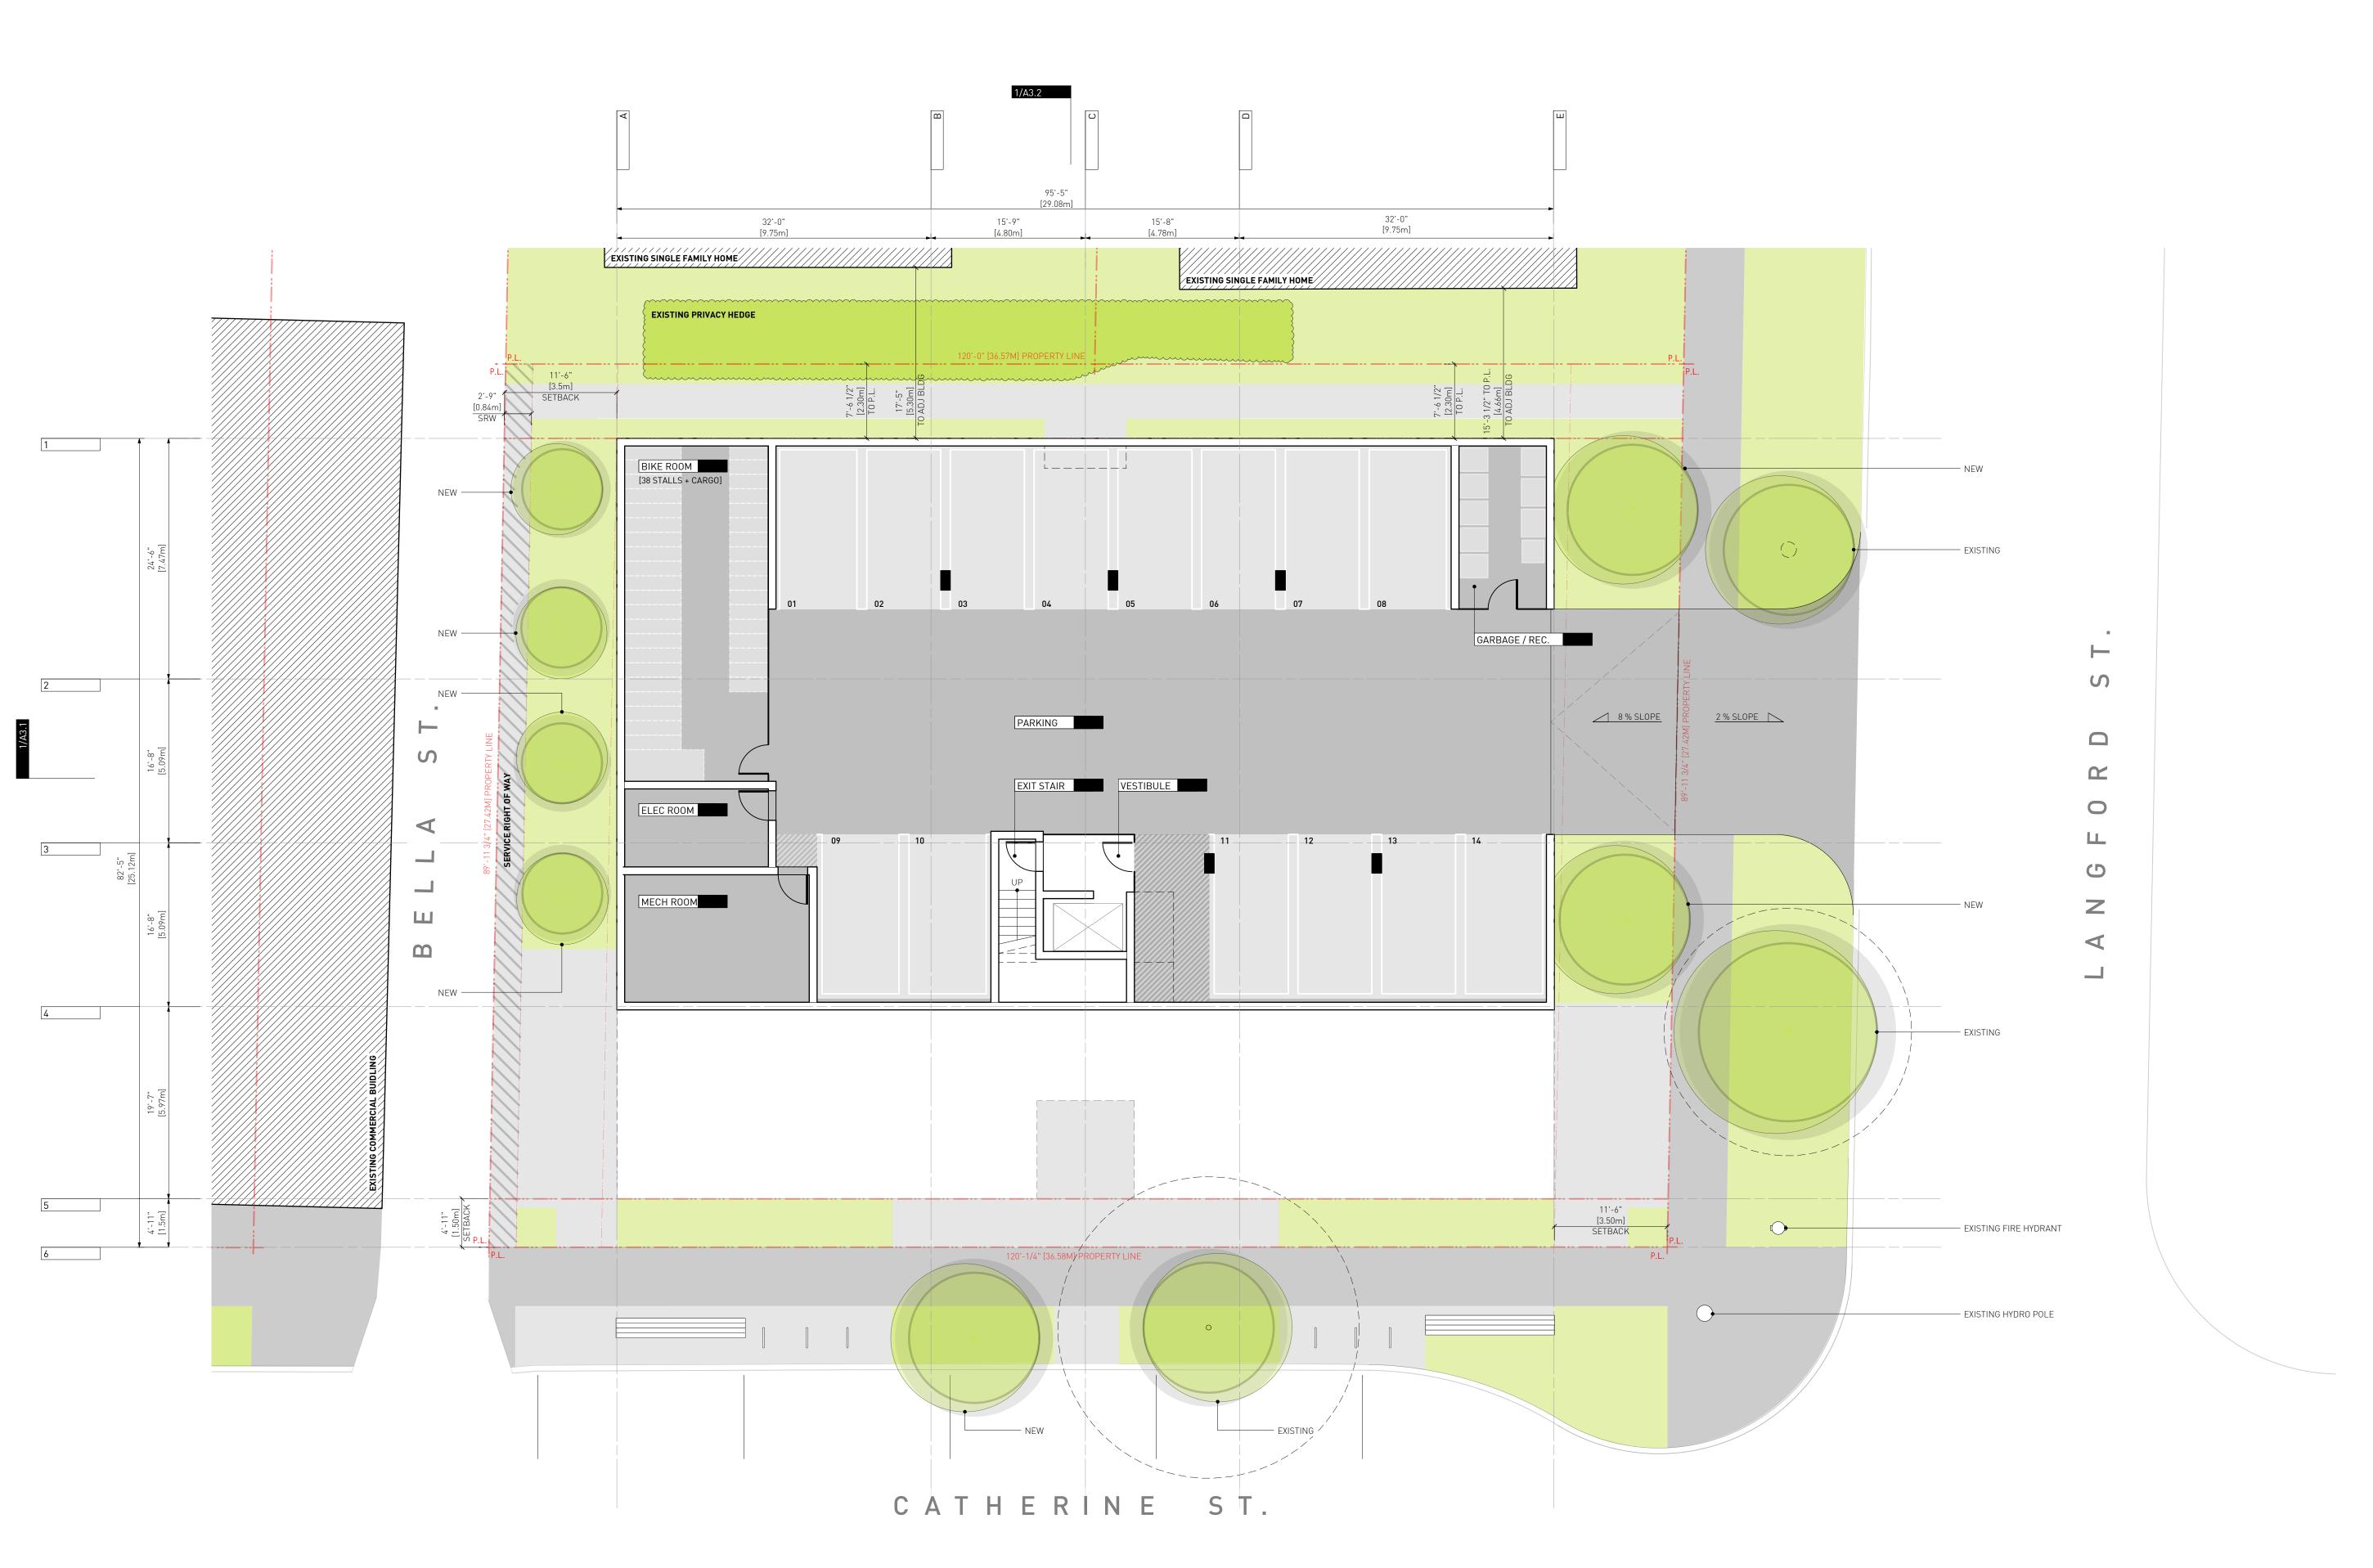

822 CATHERINE STREET

Winnipeg, MB Project

SITE / ROOF PLAN

0646 Sheet

A0.1

1 LEVEL 00 PLAN
A1.1 SCALE: 1/8" = 1'-0"

LEGEND:

BELOW

ABOVE

PROPERTY LINE

EXISTING BUILDING

HYDRO POLE

FIRE HYDRANT

1 Iss. for Rezoning & Dev. Permit 17.03.2021 App Community Review

AR/ JY

PB 17/03/2021

Drawn By: Checked By: Printing Date:

The Contractor shall verify all dimensions, datums and levels prior to commencement of work. All errors and omissions to be reported to the

This drawing must not be scaled.

Architect before proceeding.

This drawing is the property of the Architect; the copyright in same being reserved to him/her. It is

Any unauthorized alteration of the electronic data which constitute this document will void all responsibility for the altered document by the

This drawing is not to be used for building purposes until countersigned by:

266 MCDERMOT AVE Winnipeg MB R3B 0S8 P: 204.480.8421 F: 204.480.8876

822 CATHERINE STREET

Winnipeg, MB

LEVEL 00 PLAN Project 0646 Sheet