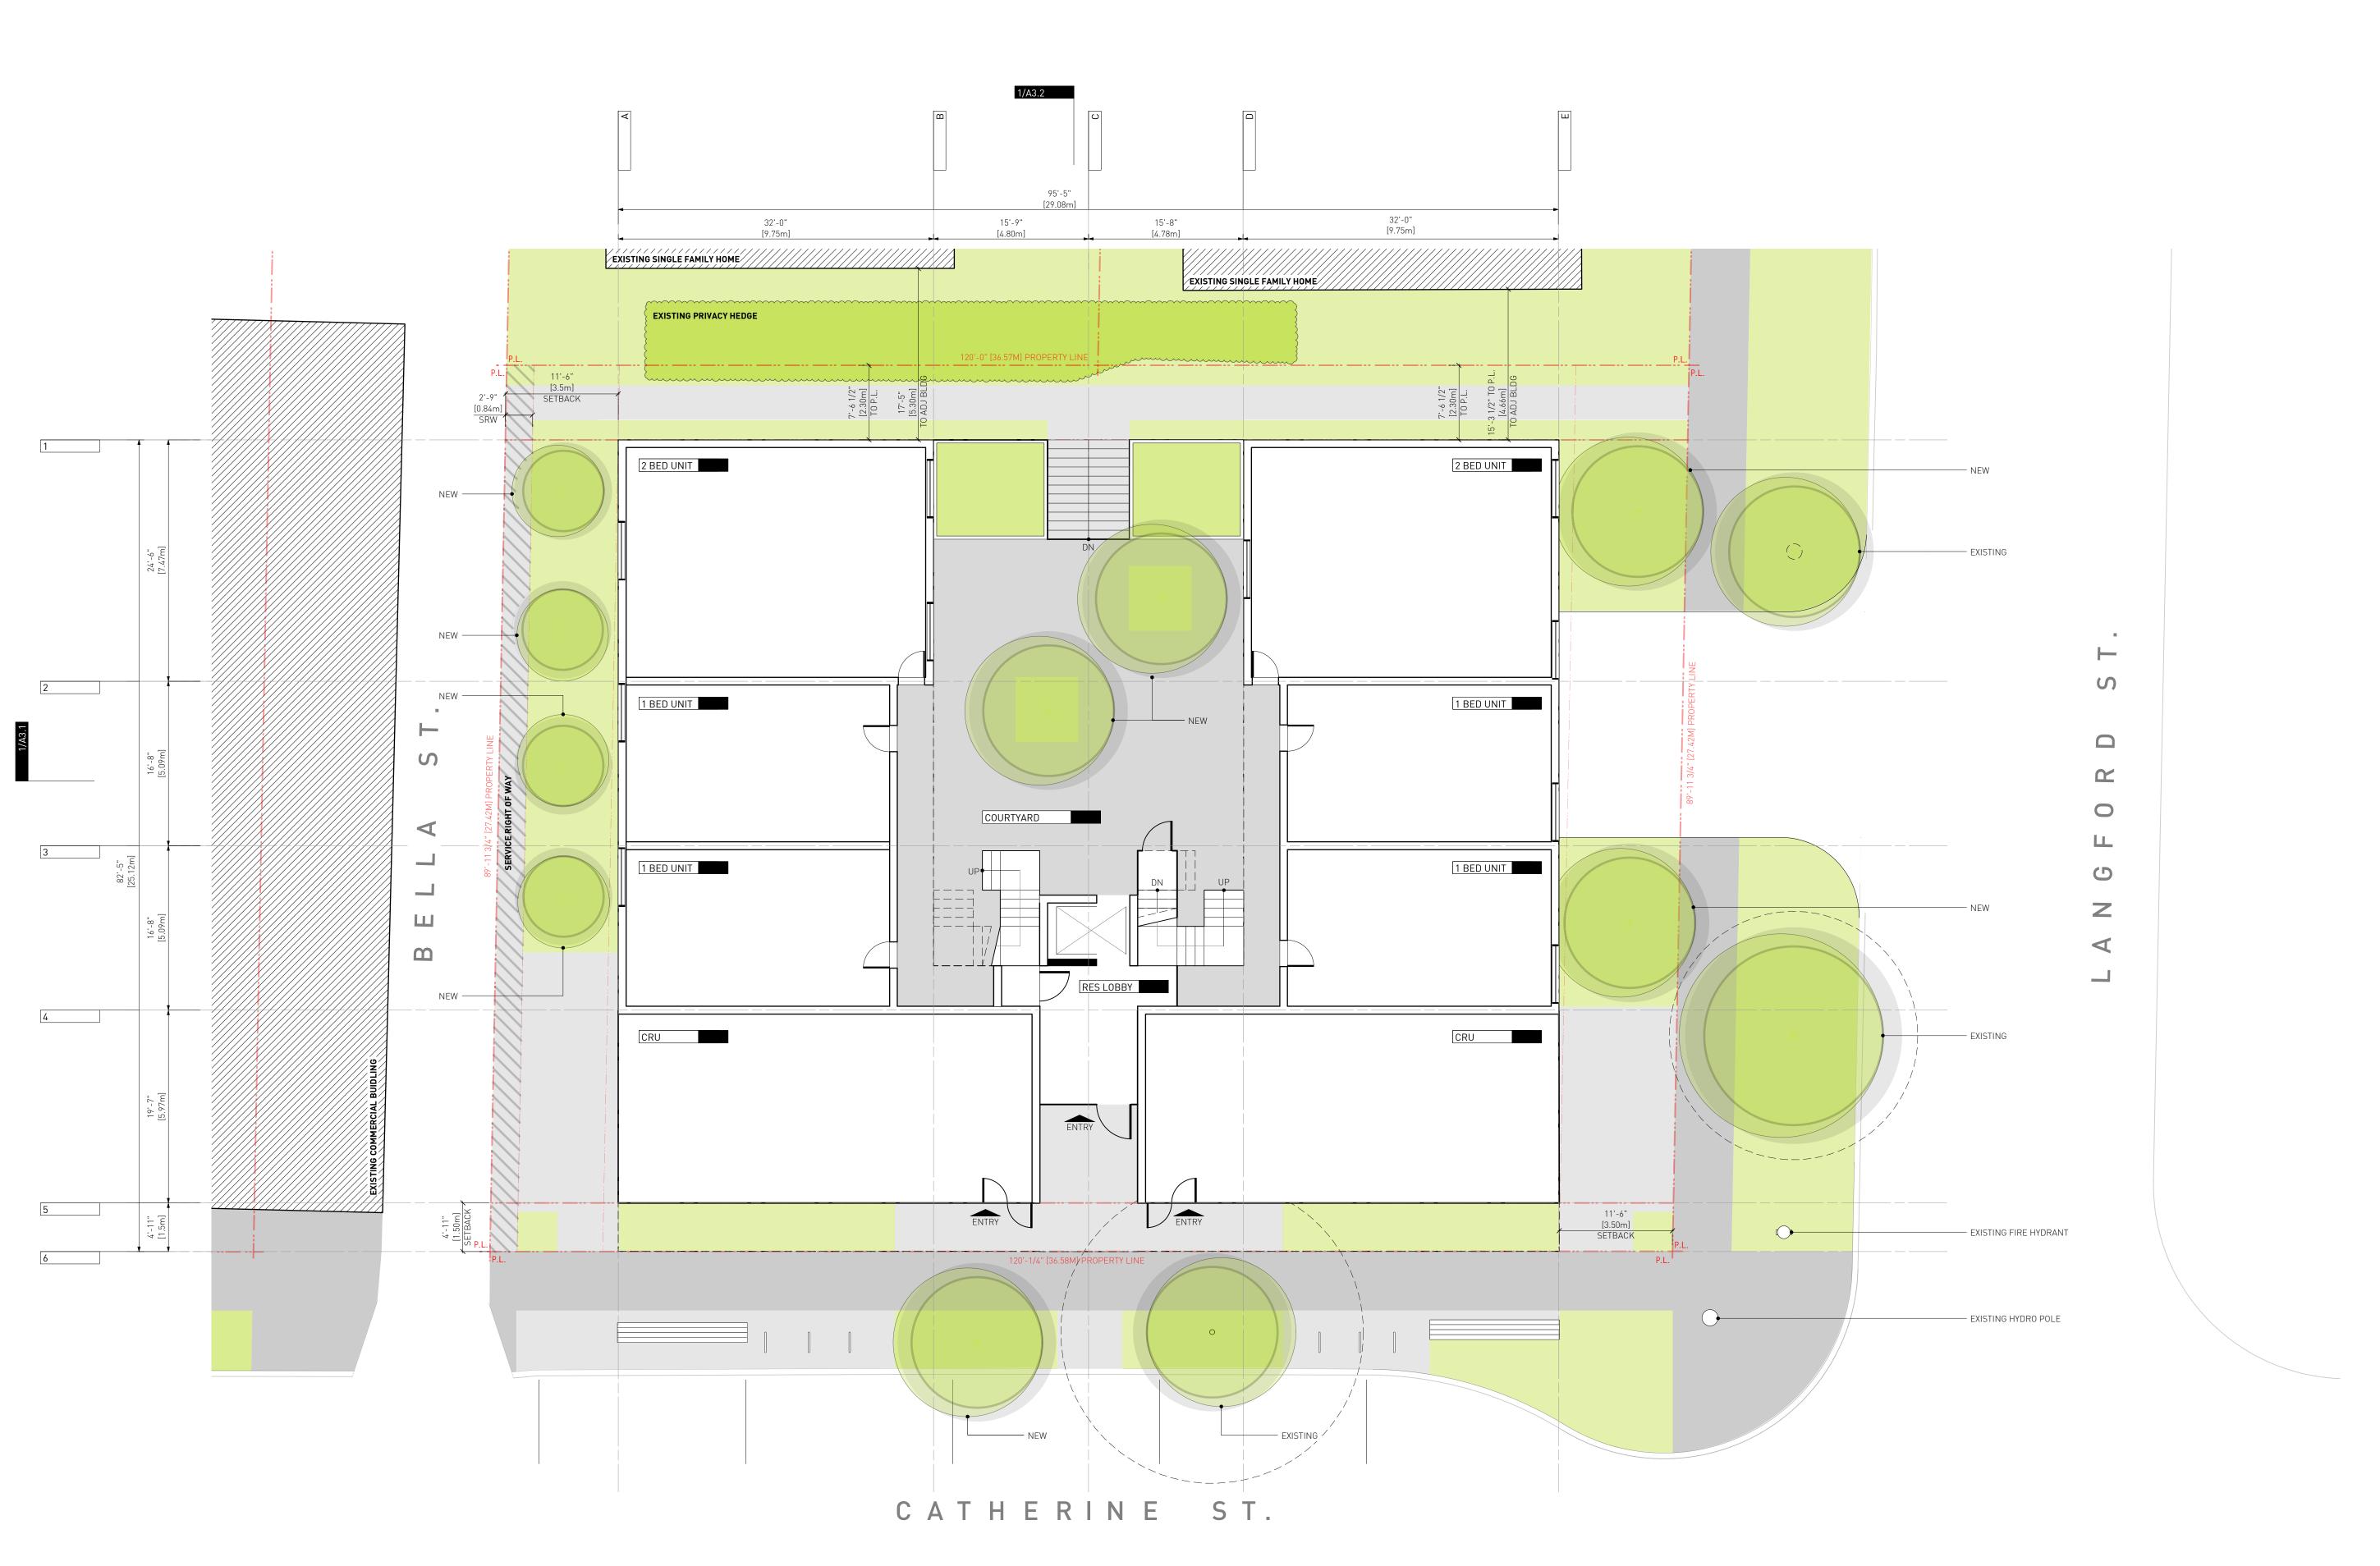

AG.3

1 SITE / ROOF PLAN
A1.5 SCALE: 1/8" = 1'-0"

LEGEND:

BELOW

ABOVE

PROPERTY LINE

EXISTING BUILDING

HYDRO POLE

822 CATHERINE STREET

Winnipeg, MB Project

SITE / ROOF PLAN

0646 Sheet

A0.1

1 LEVEL 00 PLAN
A1.1 SCALE: 1/8" = 1'-0"

LEGEND:

BELOW