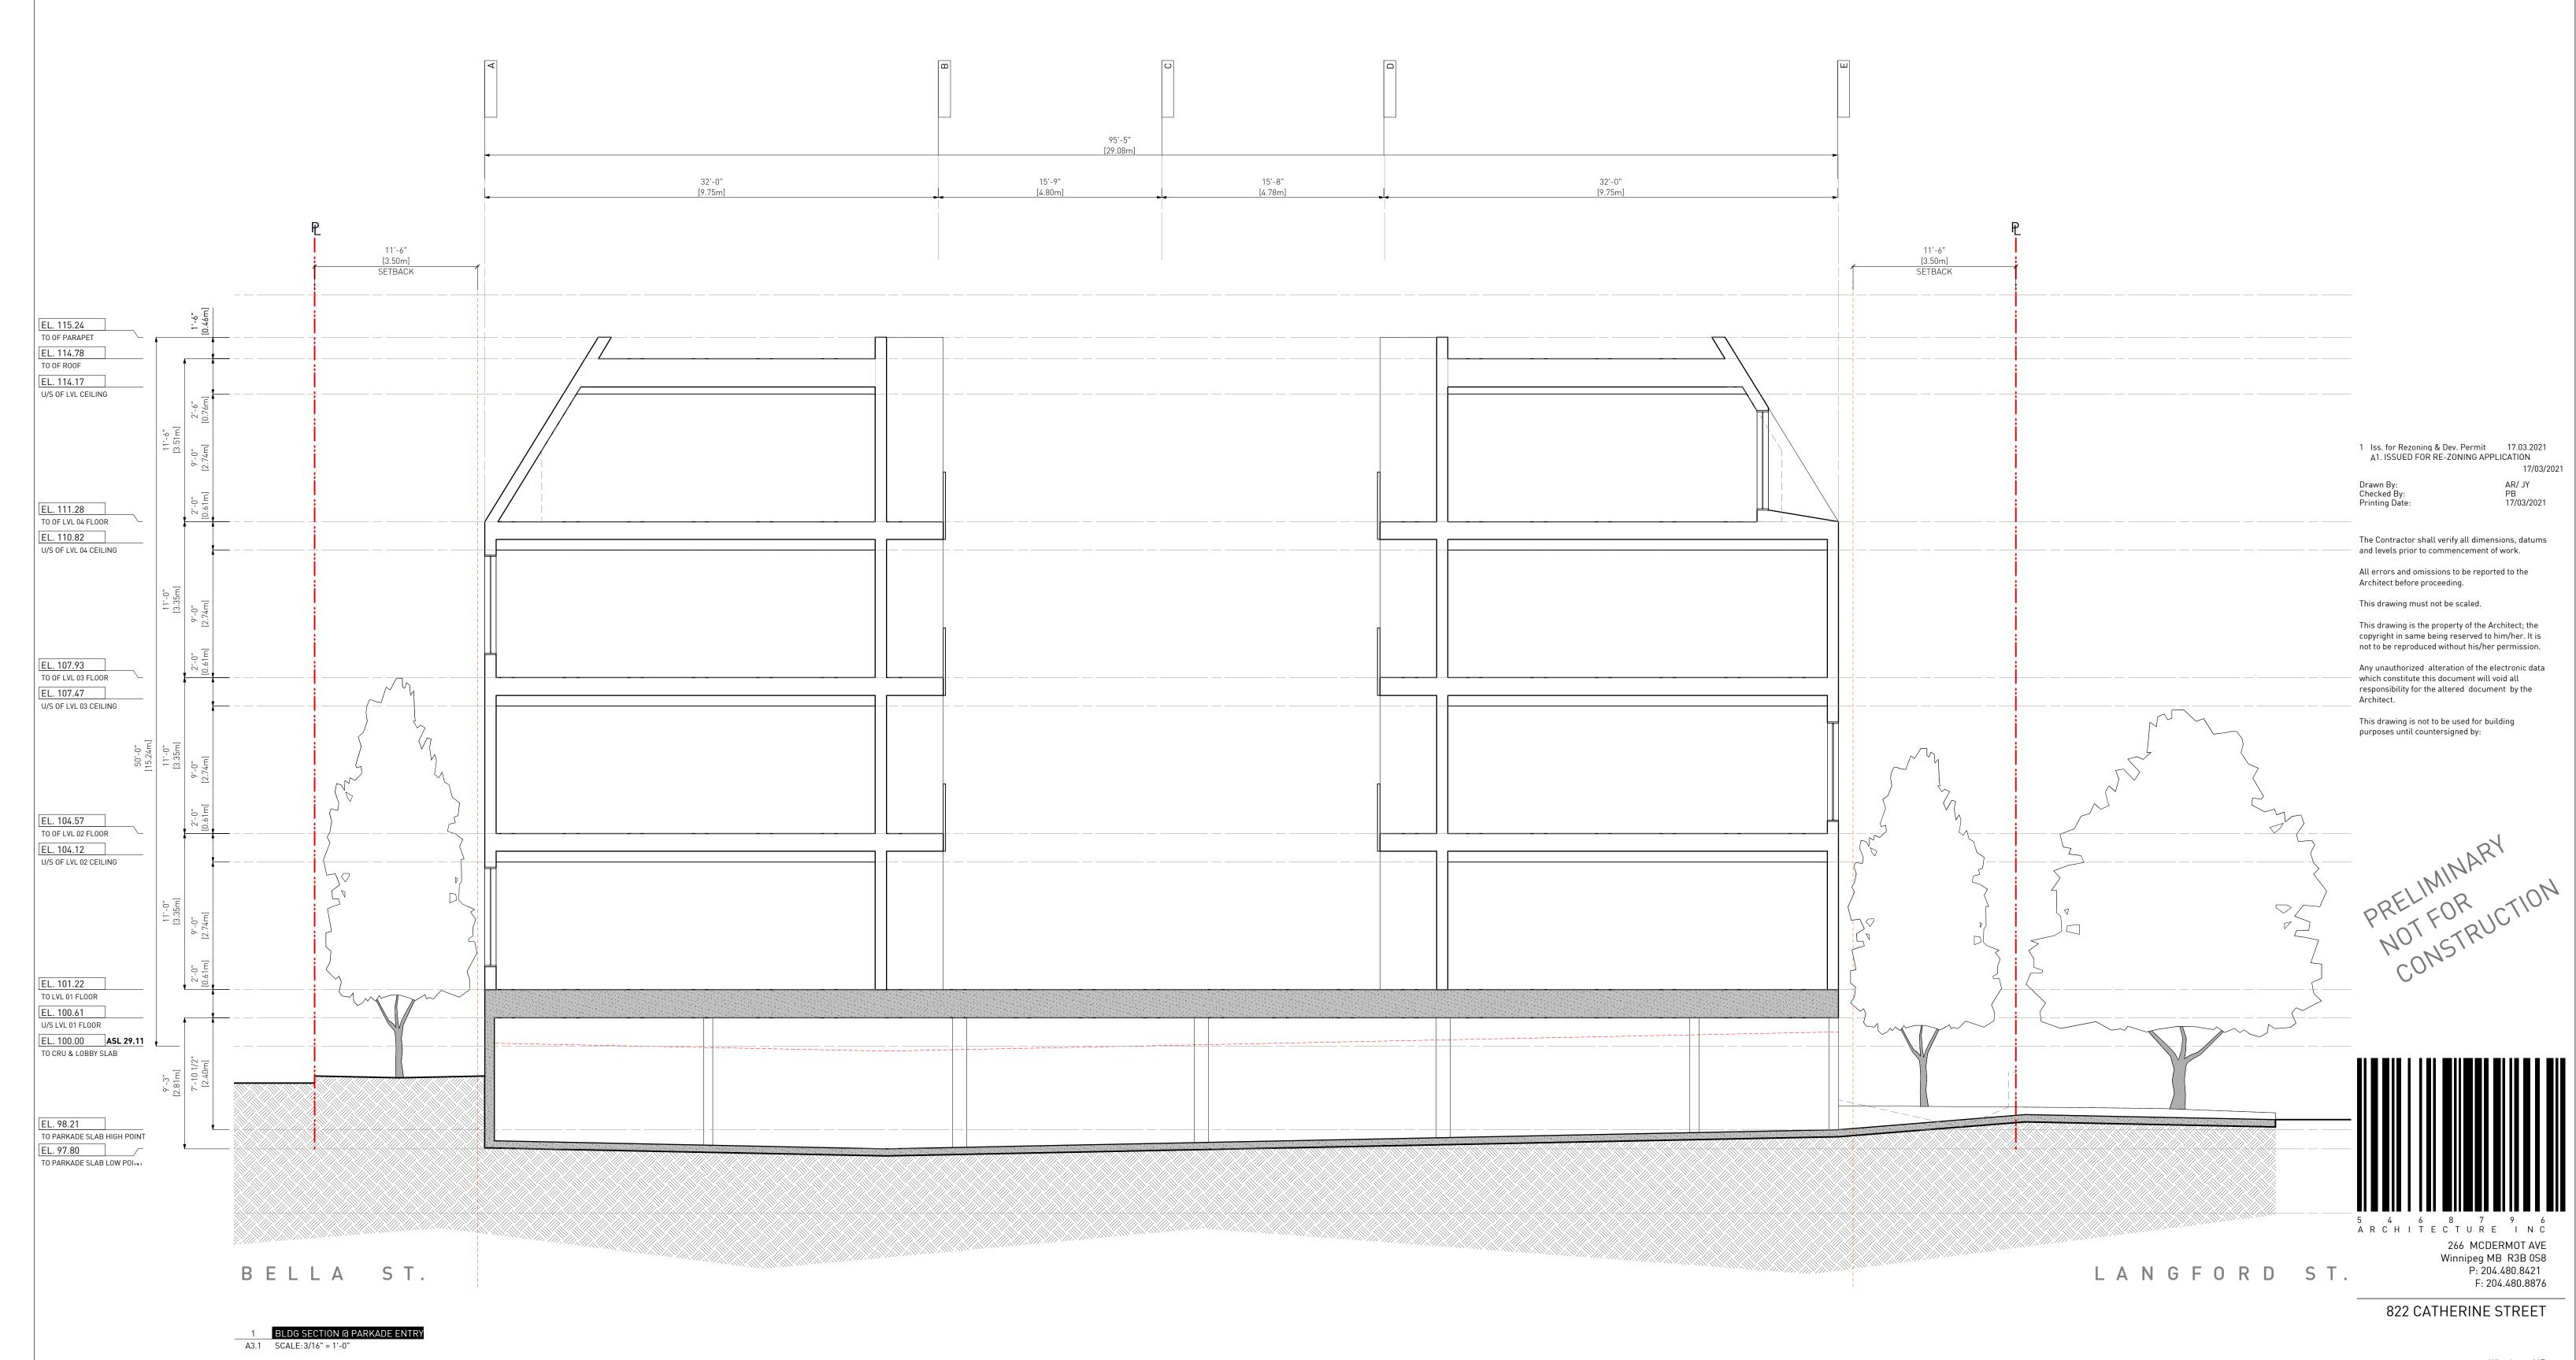

A2.4

Sheet

BUILDING SECTION

Project
0646
Sheet

A3.1

1 Iss. for Rezoning & Dev. Permit 17.03.2021 App Community Review

Drawn By: Checked By: Printing Date:

AR/ JY PB 17/03/2021

The Contractor shall verify all dimensions, datums and levels prior to commencement of work.

All errors and omissions to be reported to the Architect before proceeding.

This drawing must not be scaled.

This drawing is the property of the Architect; the copyright in same being reserved to him/her. It is not to be reproduced without his/her permission.

Any unauthorized alteration of the electronic data which constitute this document will void all responsibility for the altered document by the Architect.

This drawing is not to be used for building purposes until countersigned by:

PRELIMINARY
NOTFOR UCTION
CONSTRUCTION

266 MCDERMOT AVE Winnipeg MB R3B 0S8 P: 204.480.8421 F: 204.480.8876

822 CATHERINE STREET

|                  | Winnipeg, MB |
|------------------|--------------|
| BUILDING SECTION | Project      |
|                  | 0646         |
|                  | Sheet        |
|                  | A3.2         |