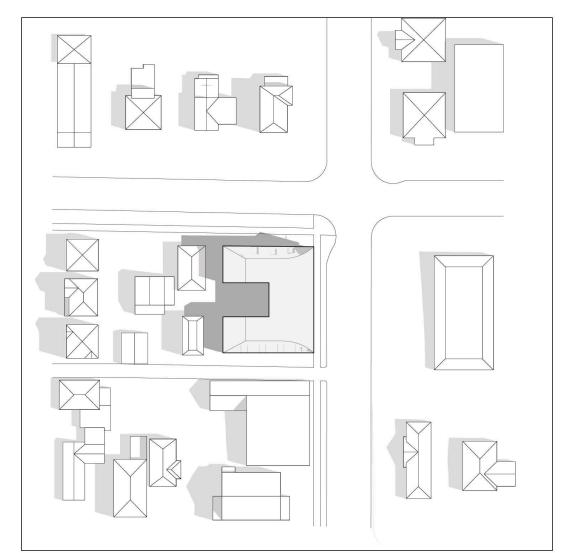

AG.3

1 SITE / ROOF PLAN
A1.5 SCALE: 1/8" = 1'-0"

LEGEND:

BELOW

ABOVE

PROPERTY LINE

EXISTING BUILDING

HYDRO POLE

822 CATHERINE STREET

Winnipeg, MB Project

SITE / ROOF PLAN

0646 Sheet

A0.1

1 LEVEL 00 PLAN
A1.1 SCALE: 1/8" = 1'-0"

LEGEND:

BELOW