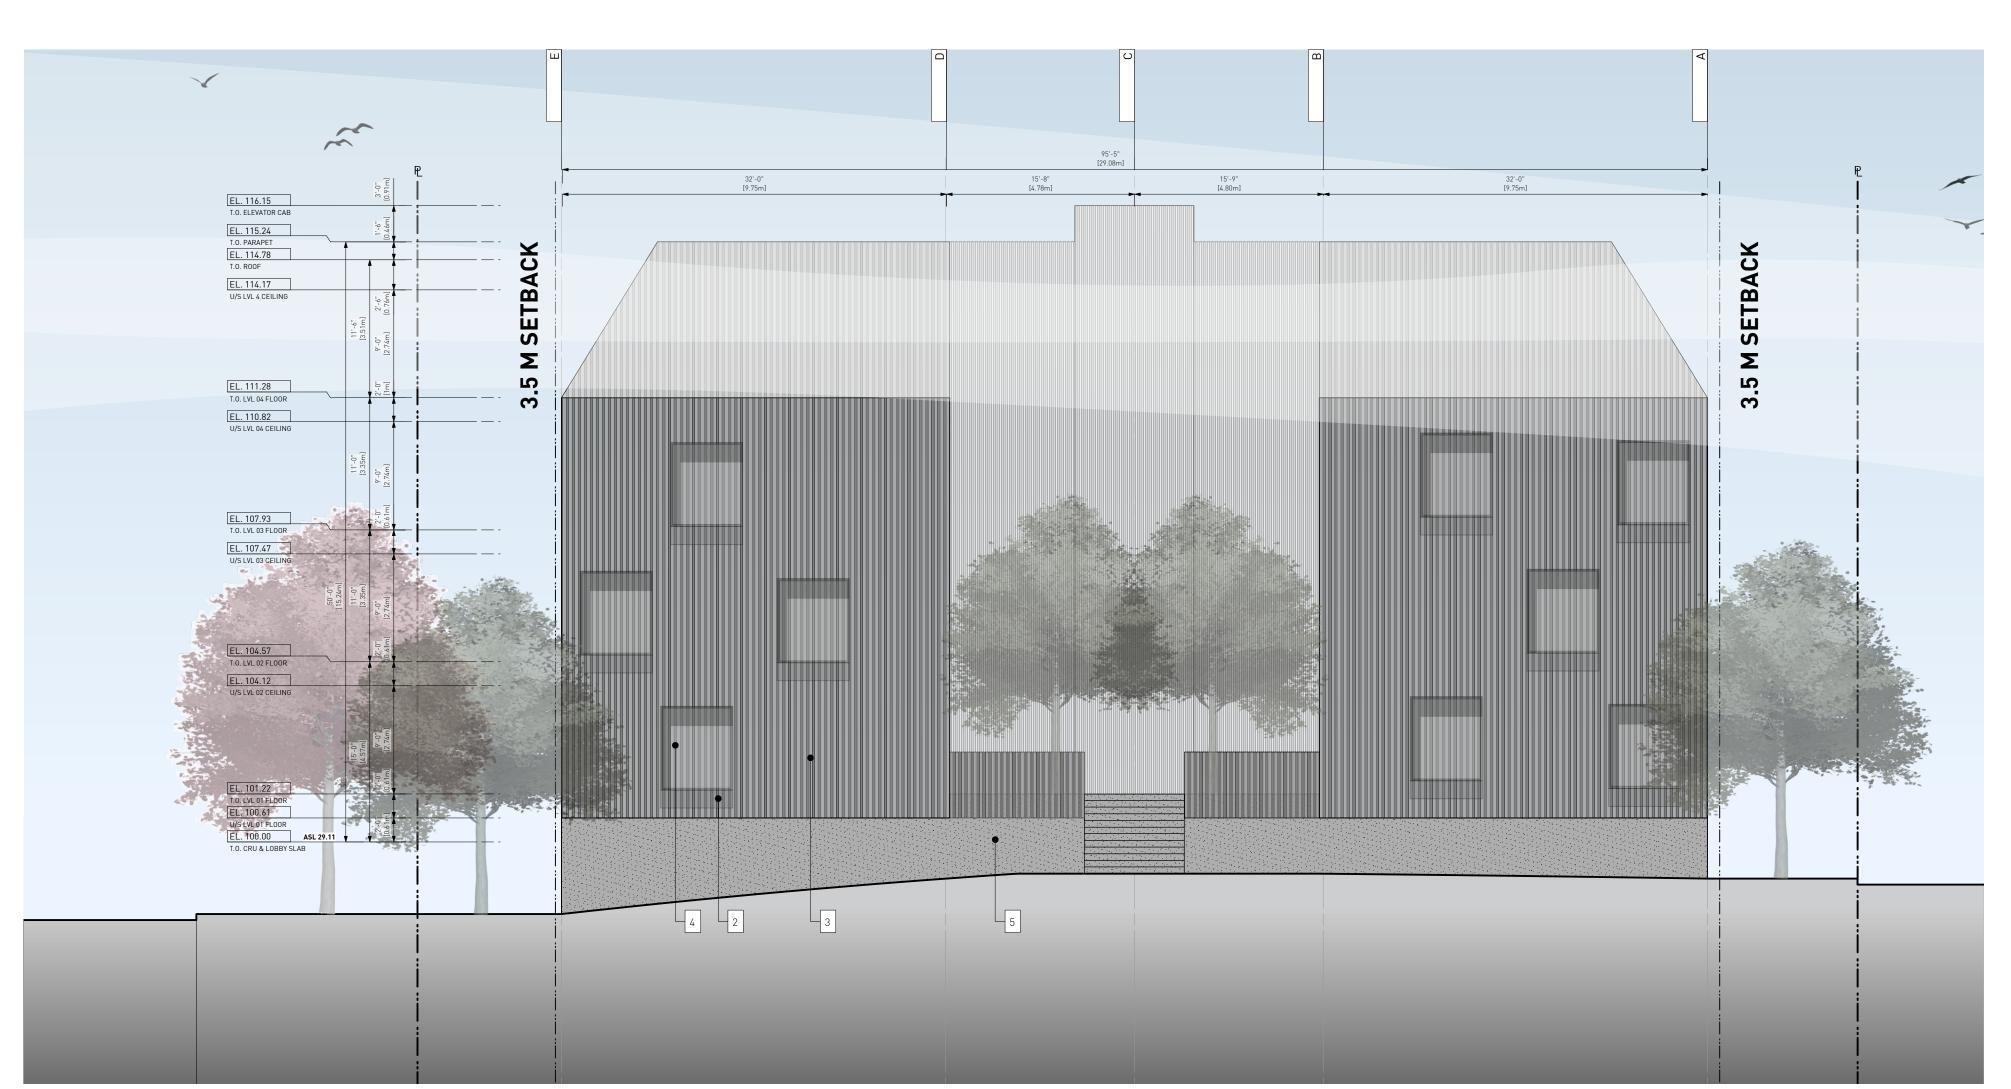

PRELIMINARY NOTFOR UCTION CONSTRUCTION

ARCHITECTURE INC 266 MCDERMOT AVE Winnipeg MB R3B 0S8 P: 204.480.8421 F: 204.480.8876

822 CATHERINE STREET

Winnipeg, MB

LEVEL 04 PLAN

0646 Sheet **A1.4** 

Project

1 SOUTH ELEVATION [BELLA]
A2.1 SCALE: NTS

CATHERINE ST.

LEGEND

1 METAL CLADDING

2 METAL PANEL

3 PERFORATED METAL SCREEN

4 GLAS

5 CONCRETE

1 Iss. for Rezoning & Dev. Permit 17.03.2021 App Community Review

PRELIMINARY NOTFOR UCTION CONSTRUCTION

LANGFORD ST.

EL. 116.15 T.O. ELEVATOR CAB EL. 115.24

EL. 114.17 U/S LVL 4 CEILING

EL. 111.28 T.O. LVL 04 FLOOR

EL. 110.82 U/S LVL 04 CEILING

EL. 104.57
T.O. LVL 02 FL00R

EL. 104.12
U/S LVL 02 CEILING

EL. 101.22

T.O. LVL 01 FLOOR

EL. 100.61

U/S LVL 01 FLOOR

ASL 29.11

EL. 100.00

T.O. CRU & LOBBY SLAB

CRU ENTRANCE

RES LOBBY ENTRANCE

CRU ENTRANCE

1 EAST ELEVATION [CATHERINE]
A2.2 SCALE: NTS

BELLA ST.

SETBACK

က

5 4 6 8 7 9 6 A R C H I T E C T U R E I N C 266 MCDERMOT AVE Winnipeg MB R3B 0S8 P: 204.480.8421 F: 204.480.8876