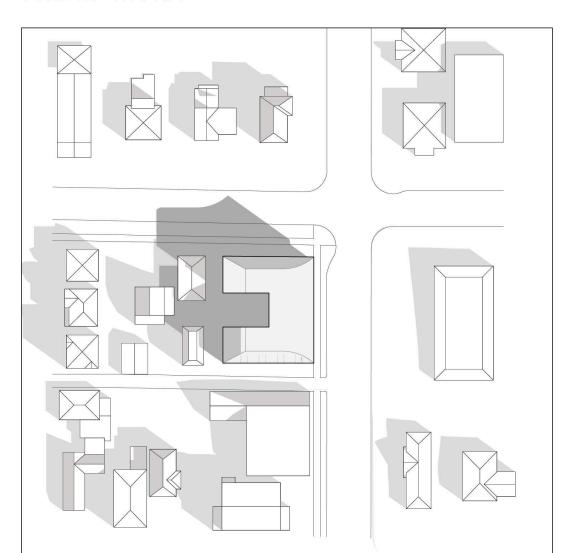

AG.3

1 SITE / ROOF PLAN
A1.5 SCALE: 1/8" = 1'-0"

LEGEND:

BELOW

ABOVE

PROPERTY LINE

EXISTING BUILDING

HYDRO POLE

822 CATHERINE STREET

Winnipeg, MB Project

SITE / ROOF PLAN

0646 Sheet

A0.1

1 LEVEL 00 PLAN
A1.1 SCALE: 1/8" = 1'-0"

LEGEND:

BELOW