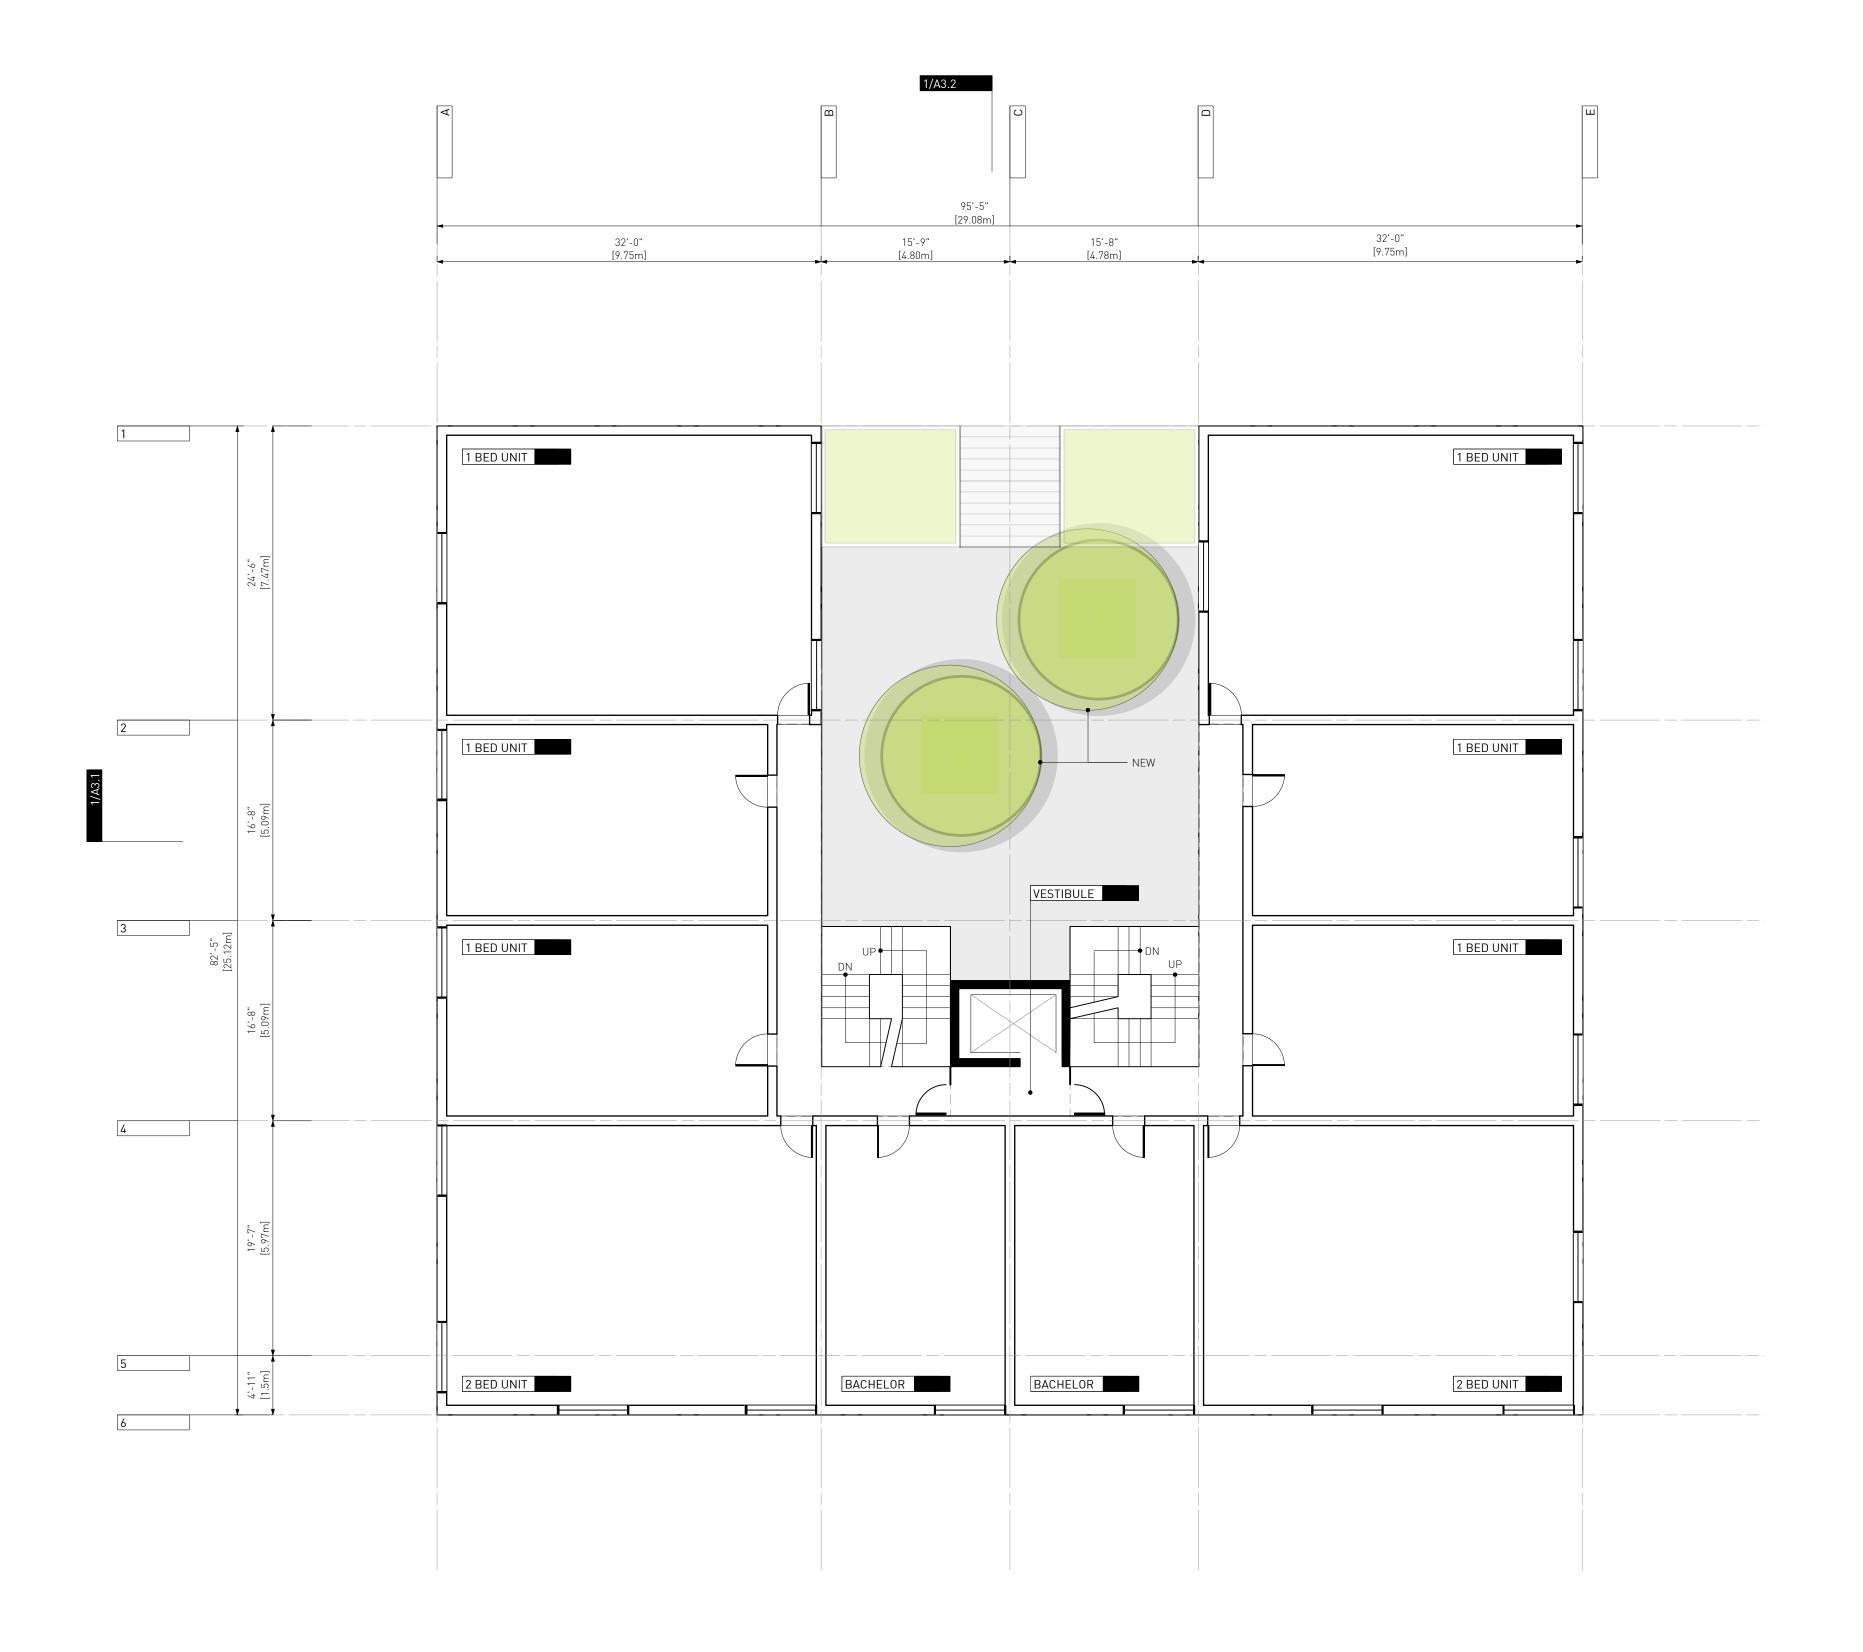

A1.1

1 LEVEL 01 PLAN
A1.2 SCALE: 1/8" = 1'-0"

LEGEND:

BELOW

ABOVE

PROPERTY LINE

EXISTING BUILDING

HYDRO POLE

LEGEND:

BELOW

ABOVE

PROPERTY LINE

EXISTING BUILDING

TREE

HYDRO POLE

FIRE HYDRANT