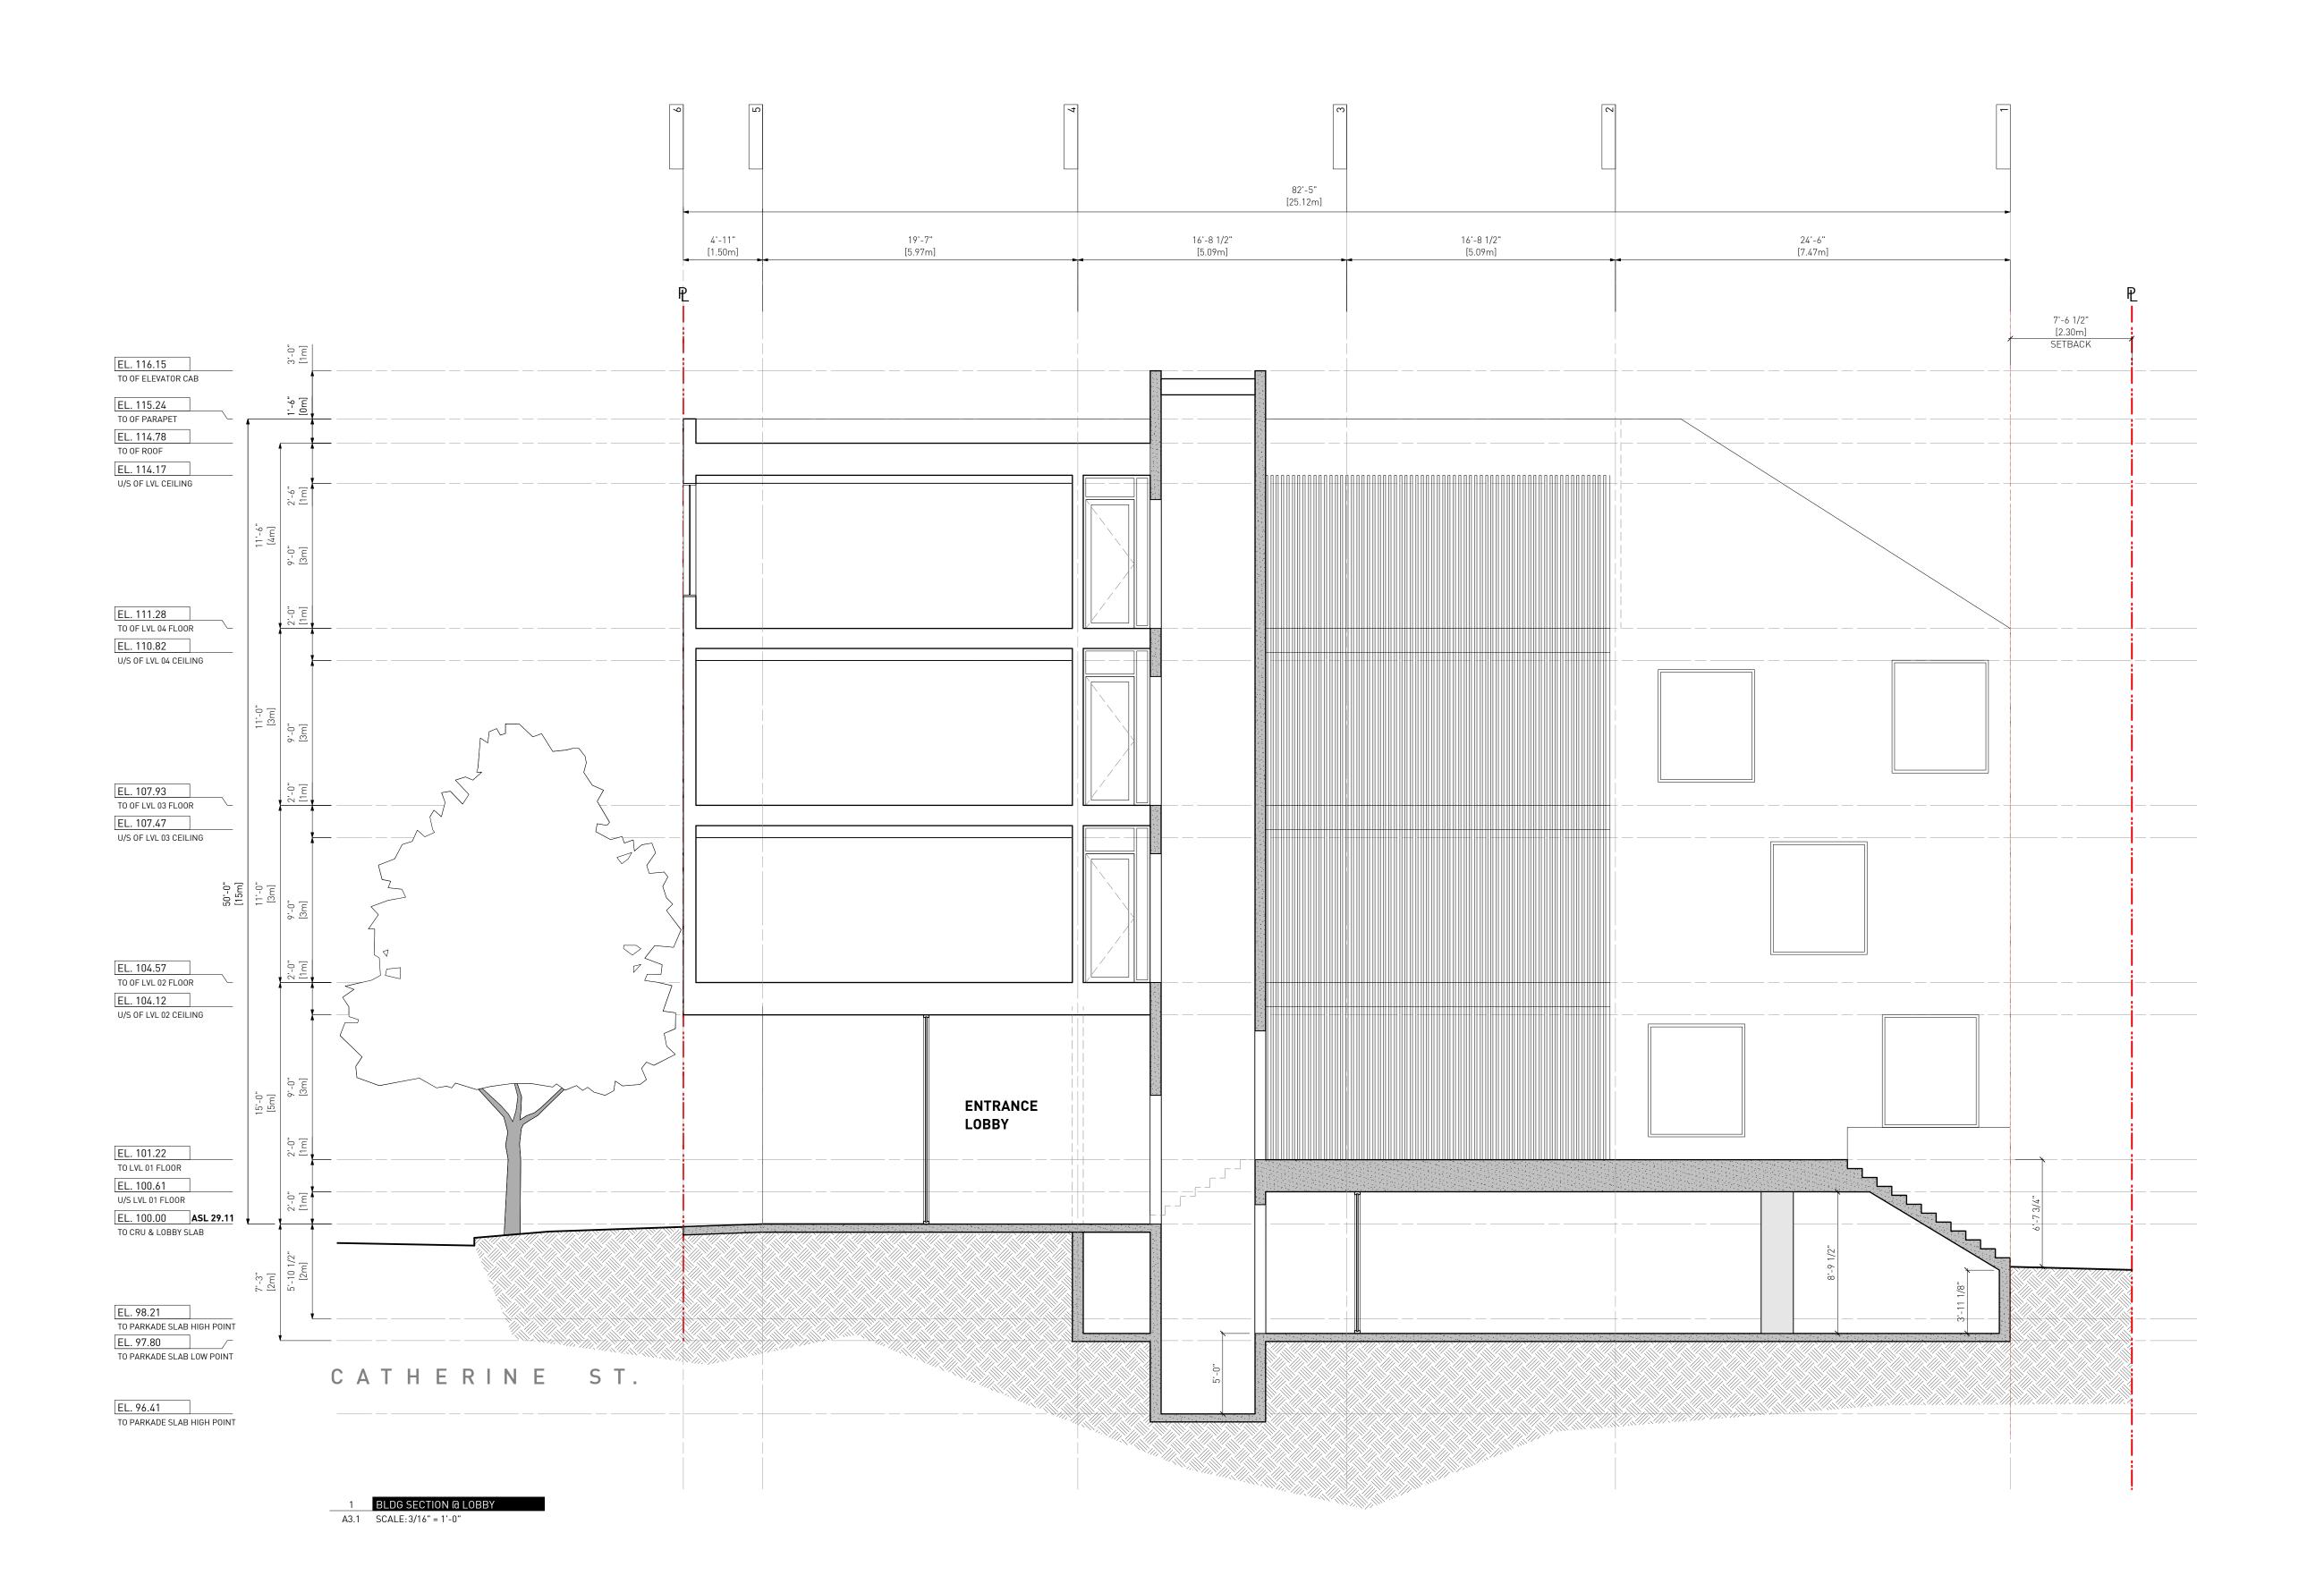

PRELIMINARY NOTFOR UCTION CONSTRUCTION

LANGFORD ST.

EL. 116.15 T.O. ELEVATOR CAB EL. 115.24

EL. 114.17 U/S LVL 4 CEILING

EL. 111.28 T.O. LVL 04 FLOOR

EL. 110.82 U/S LVL 04 CEILING

EL. 104.57
T.O. LVL 02 FL00R

EL. 104.12
U/S LVL 02 CEILING

EL. 101.22

T.O. LVL 01 FLOOR

EL. 100.61

U/S LVL 01 FLOOR

ASL 29.11

EL. 100.00

T.O. CRU & LOBBY SLAB

CRU ENTRANCE

RES LOBBY ENTRANCE

CRU ENTRANCE

1 EAST ELEVATION [CATHERINE]
A2.2 SCALE: NTS

BELLA ST.

SETBACK

က

5 4 6 8 7 9 6 A R C H I T E C T U R E I N C 266 MCDERMOT AVE Winnipeg MB R3B 0S8 P: 204.480.8421 F: 204.480.8876

822 CATHERINE STREET

RENDERED BUILDING Project
ELEVATION 0646
Shoot

Sheet A2.2

CATHERINE ST.

1 SOUTH ELEVATION [LANGFORD]
A2.3 SCALE:NTS

LEGEND

1 METAL CLADDING

2 METAL PANEL