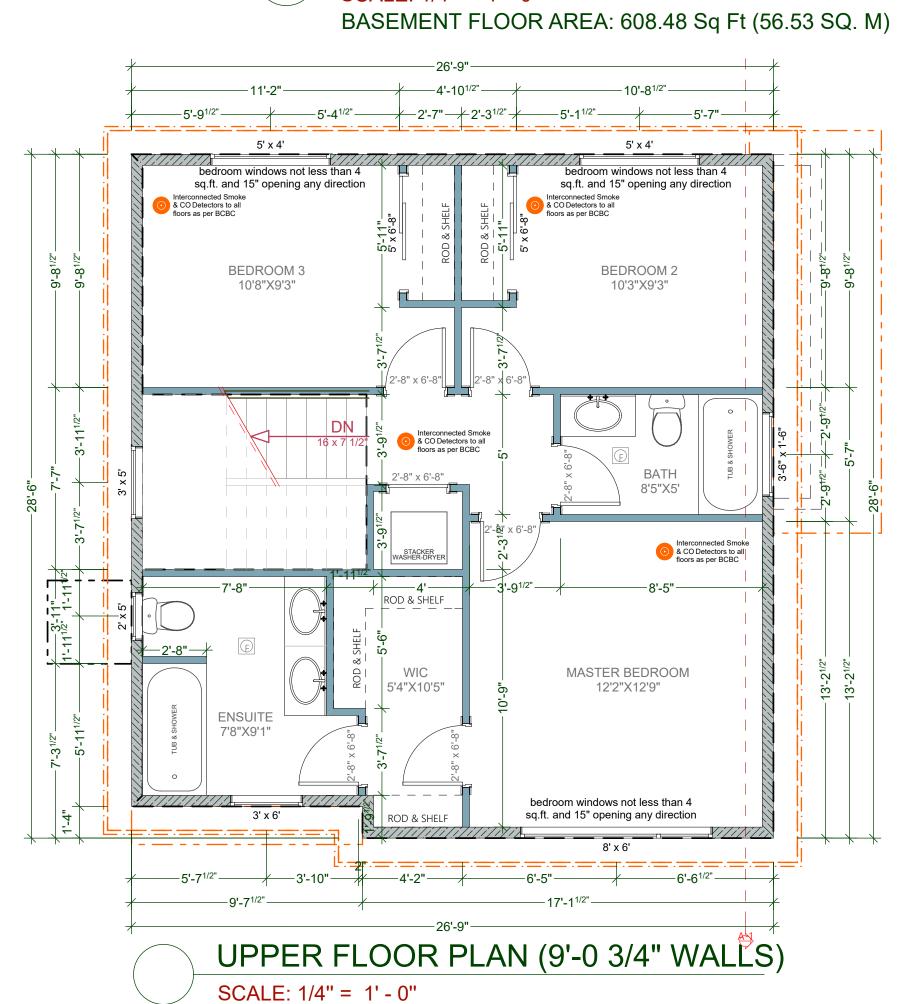

UPPER FLOOR AREA: 699.85 Sq Ft (65.02 SQ. M)

ELINES ON PAPER BECOME WALLS OF 590.2468 FX 250.590.4577 www.javadesi

DRAWING NAME:
FOUNDATION, BASEMENT, MAIN
AND UPPER FLOOR PLANS

ISSUE DATE: JULY 31, 2020 DRAWN BY: KYLE LEGGETT