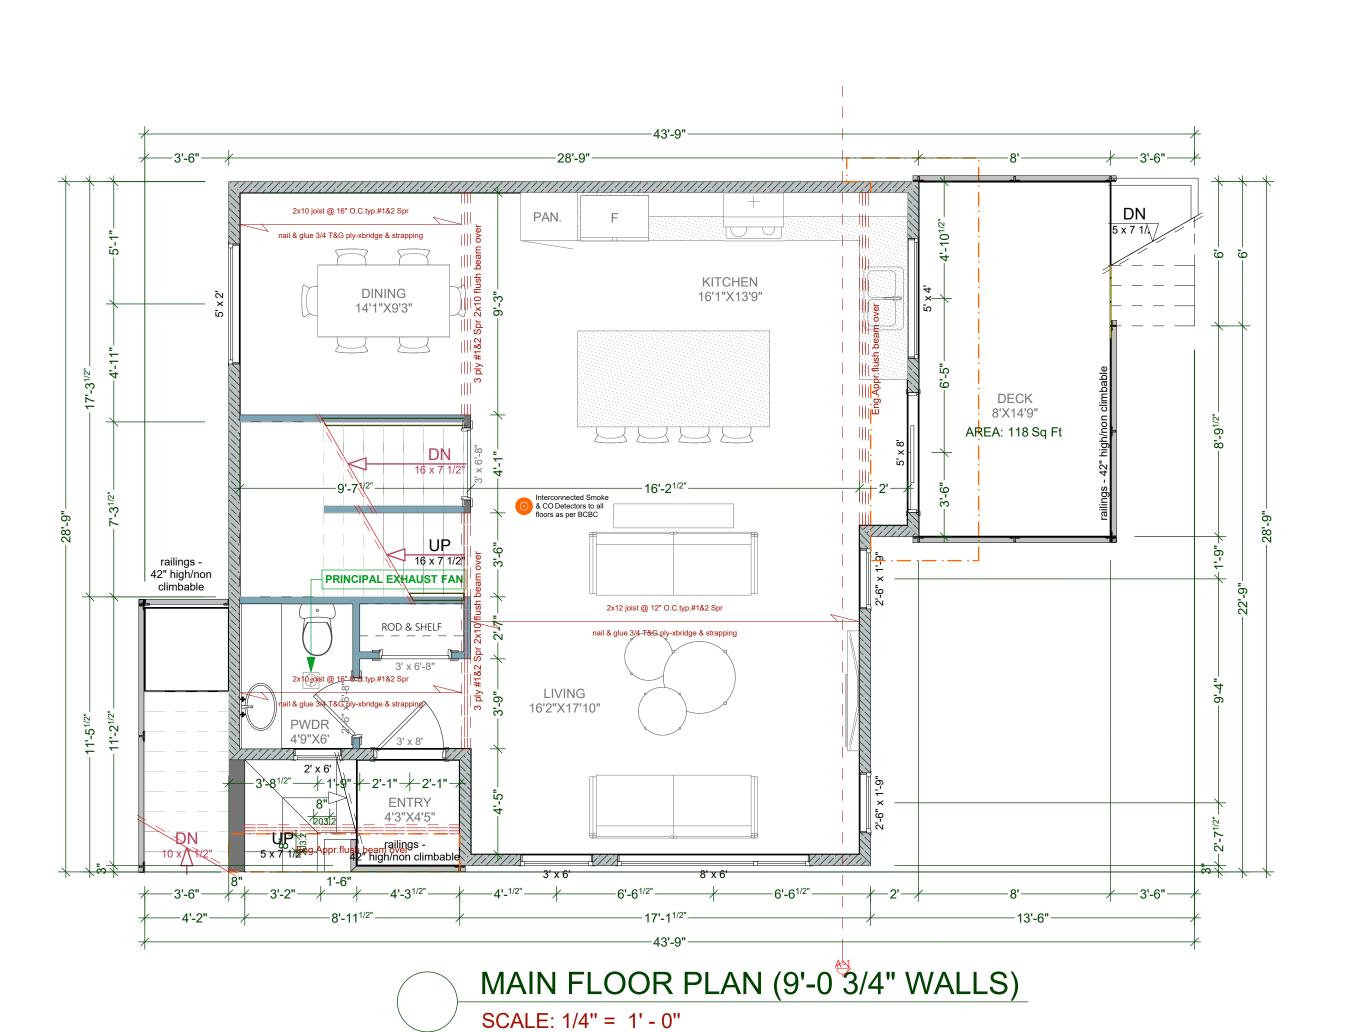

**RSI=2.86** 

**RSI=2.88** 

CROSS SECTION / SOFFIT DETAIL SCAL DRAWING 1/4"=1'-0"

DRAWN BY: KYLE LEGGETT  $\frac{8}{8}$ 

S = a W W 0 WHERE LINES ON PH 250.590.2468 FX

> SHEET NUMBER

MAIN FLOOR AREA: 697.93 Sq Ft (64.84 SQ. M)

UPPER FLOOR AREA: 699.85 Sq Ft (65.02 SQ. M)

ELINES ON PAPER BECOME WALLS OF 590.2468 FX 250.590.4577 www.javadesi

DRAWING NAME:
FOUNDATION, BASEMENT, MAIN
AND UPPER FLOOR PLANS

ISSUE DATE: JULY 31, 2020 DRAWN BY: KYLE LEGGETT