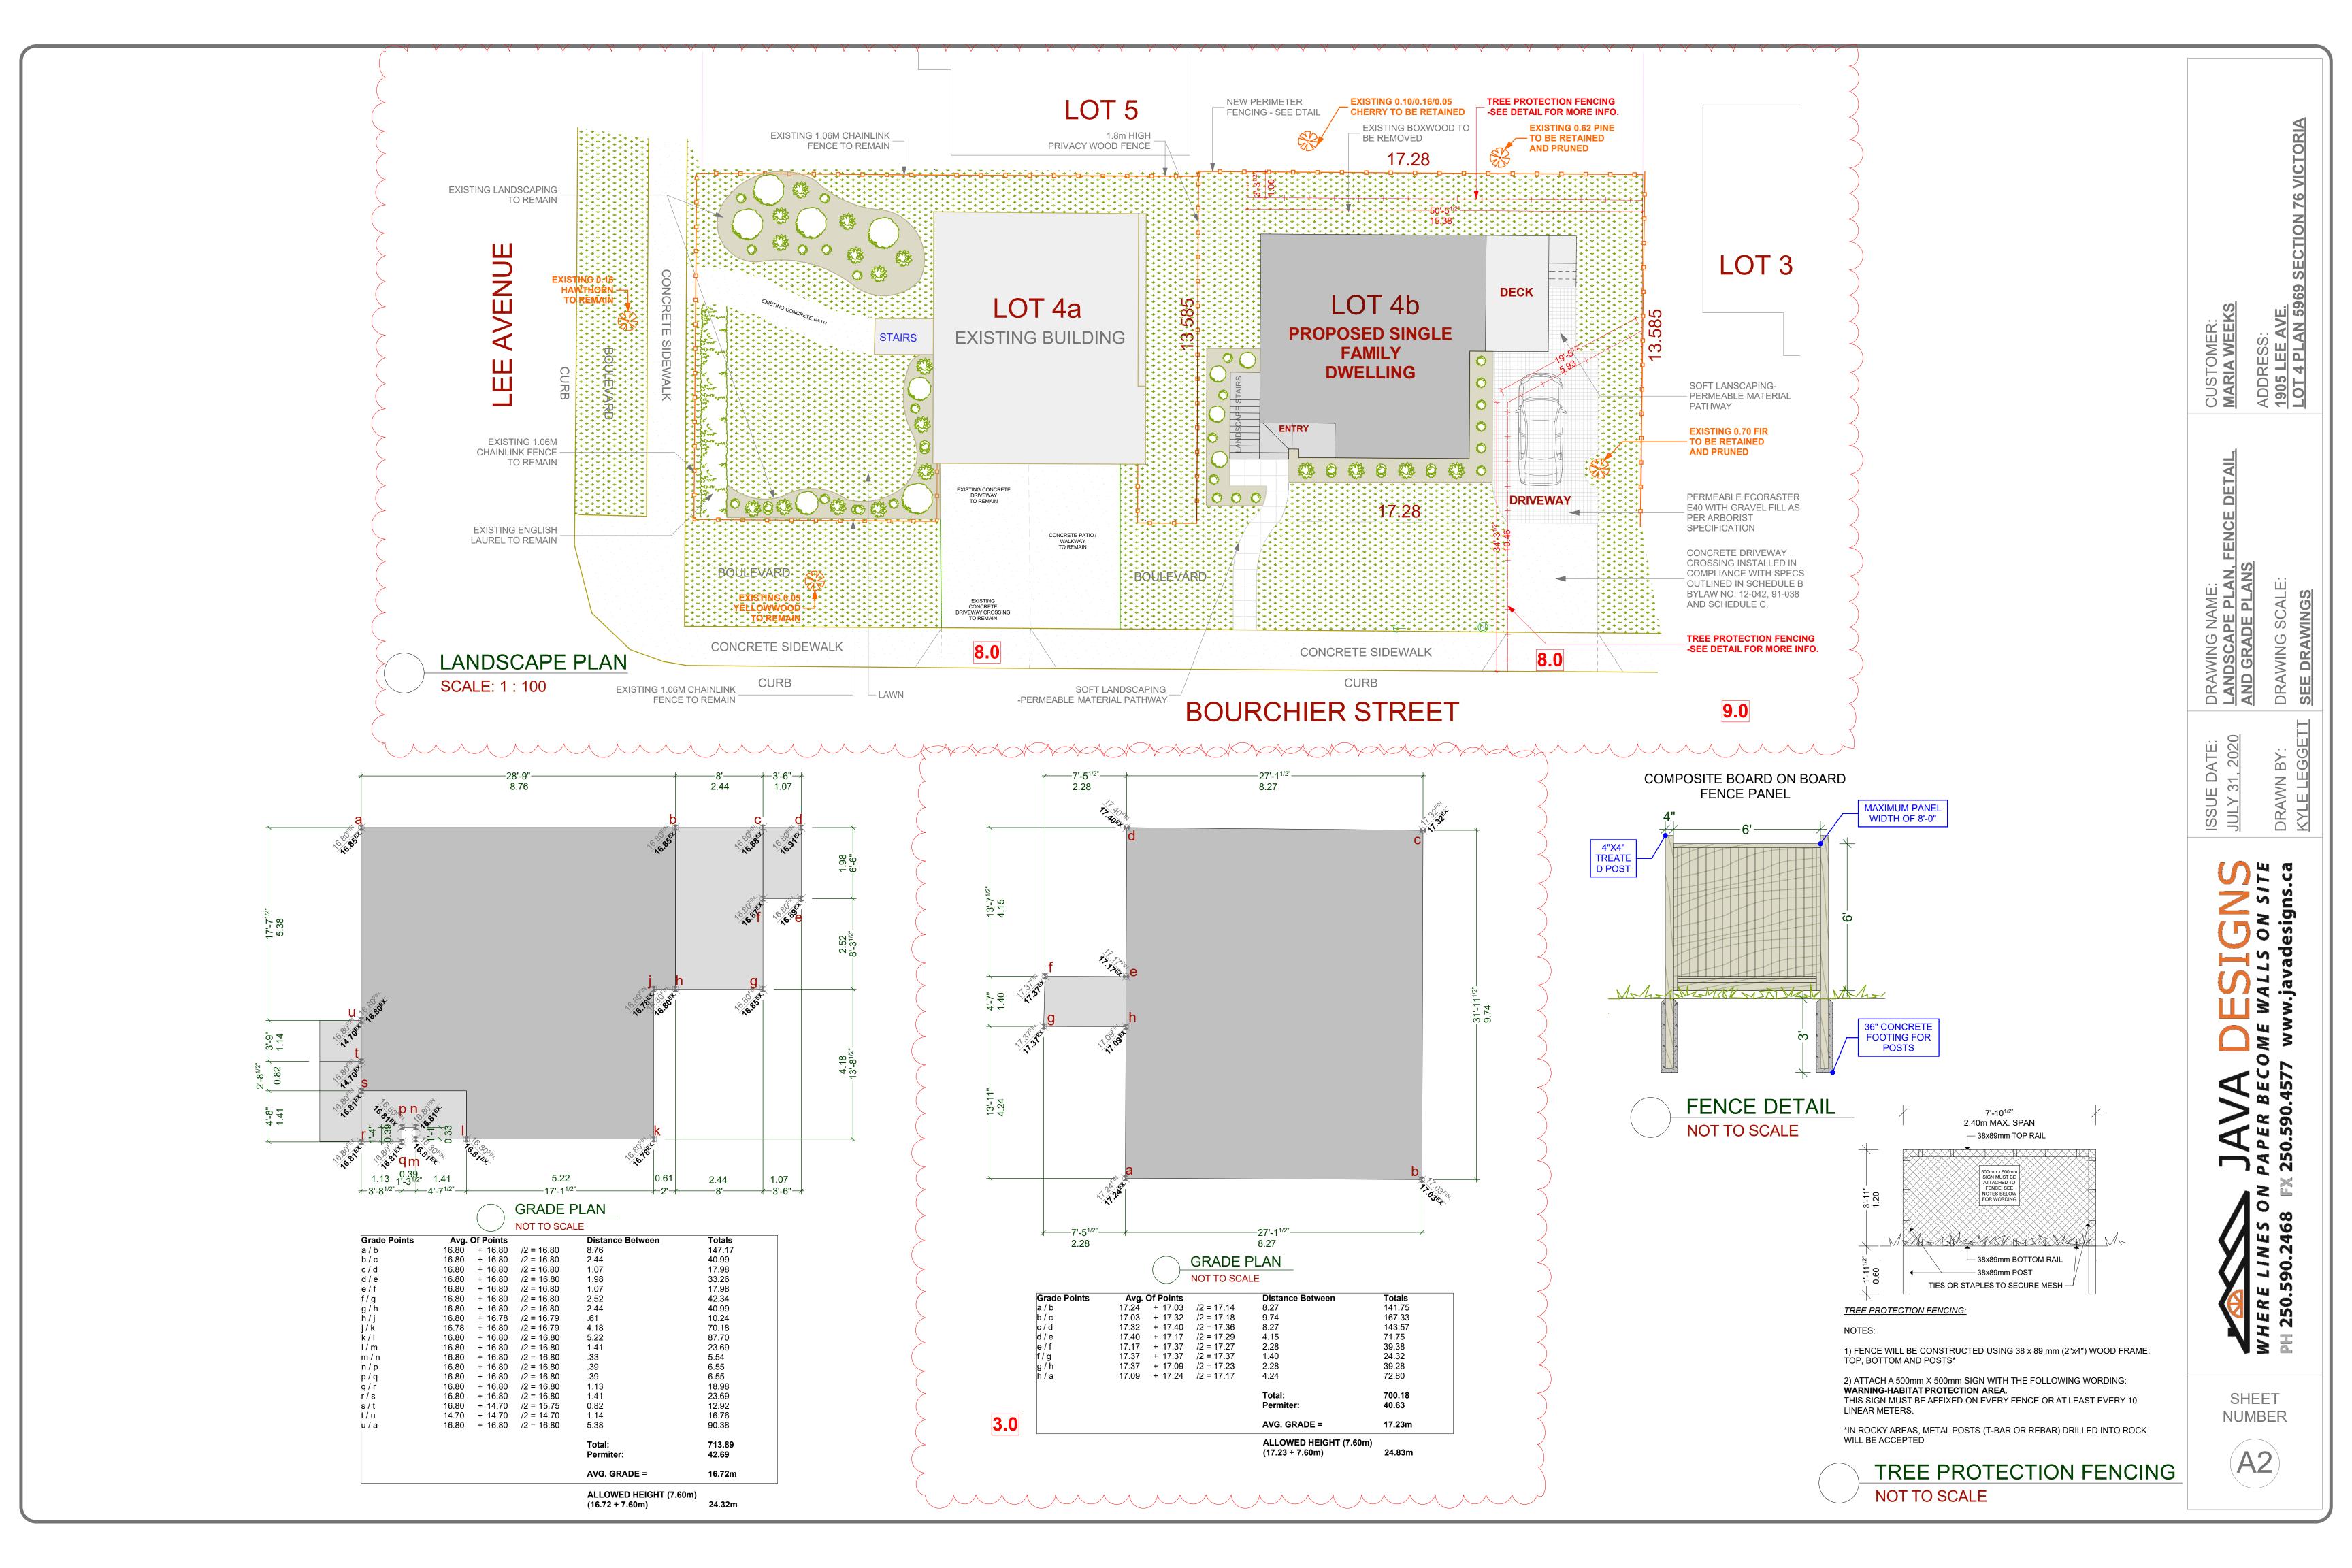

SOFFIT DETAIL

SCALE: 1" = 1' - 0"



Principal Exhaust fan:

## HEAT SOURCE TO BE: DUCTLESS HEAT PUMP WITH HRV







SECTION 76 VICTORIA

0.03 0.11

2.55

0.08

0.11

0.02

0.15

0.11

2.36

0.08

0.11

2.11 **RSI=2.11** 

0.03

0.00

0.161

4.16

0.161

0.16

0.03

5.38 1.47

0.08

0.12 RSI=7.14

**RSI=4.67** 

**RSI=2.86** 

**RSI=2.88** 

CROSS SECTION / SOFFIT DETAIL SCAL DRAWING 1/4"=1'-0"

DRAWN BY: KYLE LEGGETT  $\frac{8}{8}$ 

S = a W W 0 WHERE LINES ON PH 250.590.2468 FX

> SHEET NUMBER







MAIN FLOOR AREA: 697.93 Sq Ft (64.84 SQ. M)





UPPER FLOOR AREA: 699.85 Sq Ft (65.02 SQ. M)

ELINES ON PAPER BECOME WALLS OF 590.2468 FX 250.590.4577 www.javadesi

DRAWING NAME:
FOUNDATION, BASEMENT, MAIN
AND UPPER FLOOR PLANS

ISSUE DATE: JULY 31, 2020 DRAWN BY: KYLE LEGGETT

SHEET