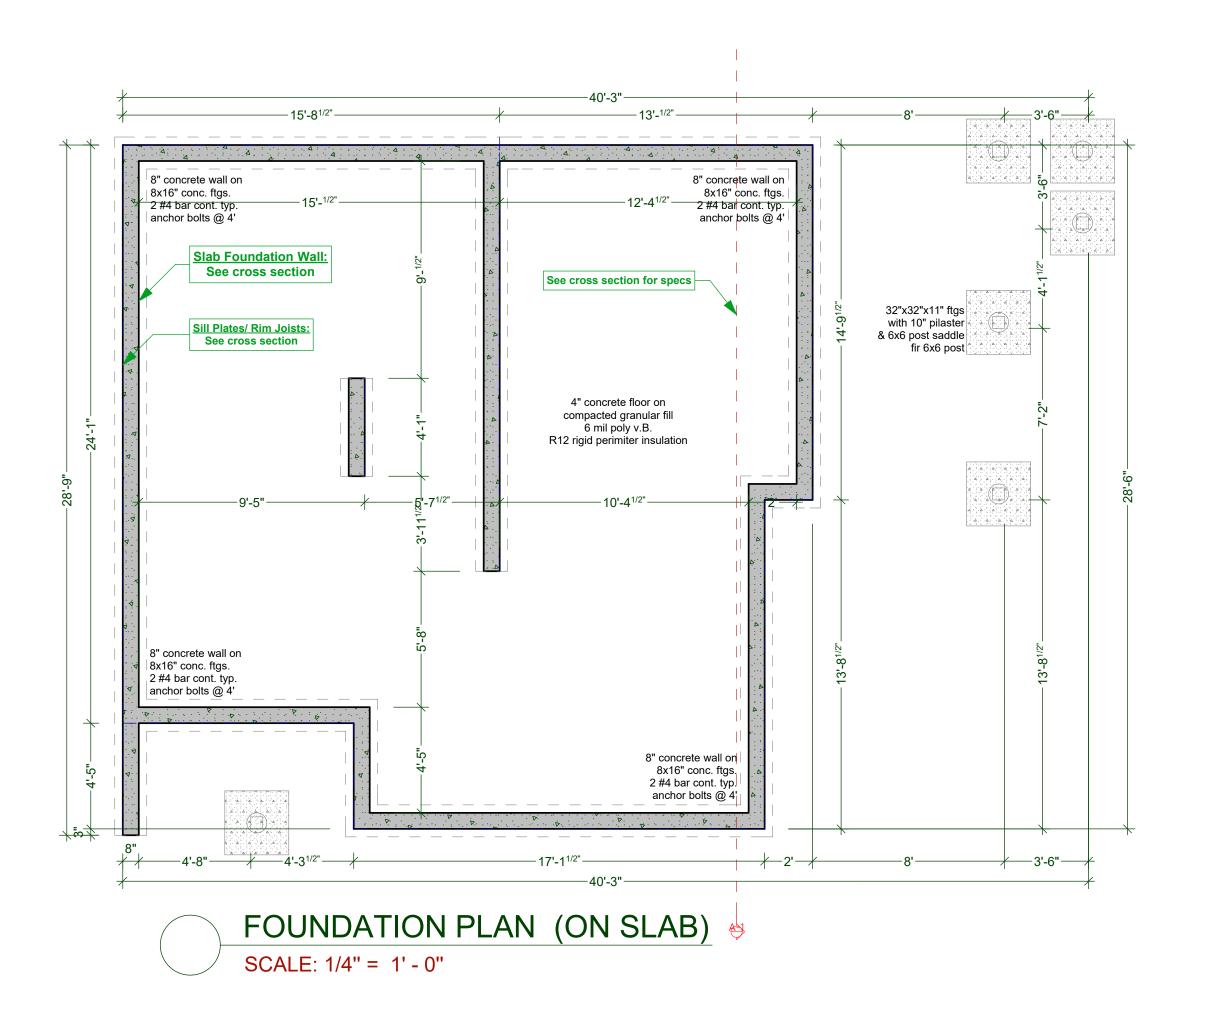

**RSI=2.86** 

**RSI=2.88** 

CROSS SECTION / SOFFIT DETAIL SCAL DRAWING 1/4"=1'-0"

DRAWN BY: KYLE LEGGETT  $\frac{8}{8}$ 

S = a W W 0 WHERE LINES ON PH 250.590.2468 FX

> SHEET NUMBER

MAIN FLOOR AREA: 697.93 Sq Ft (64.84 SQ. M)