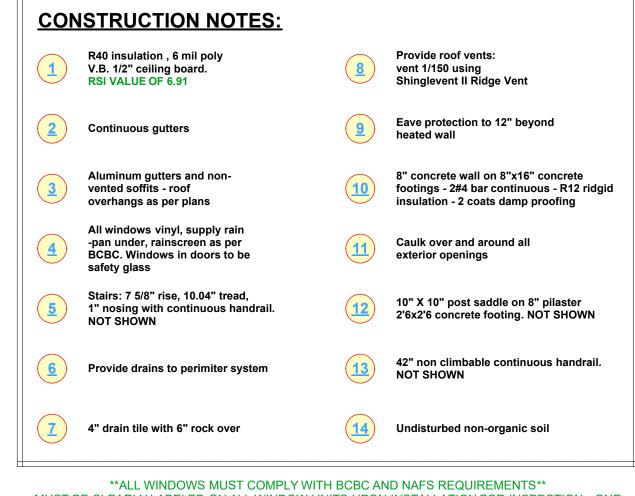

SOFFIT DETAIL

SCALE: 1" = 1' - 0"



Principal Exhaust fan:

## HEAT SOURCE TO BE: DUCTLESS HEAT PUMP WITH HRV







SECTION 76 VICTORIA

0.03 0.11

2.55

0.08

0.11

0.02

0.15

0.11

2.36

0.08

0.11

2.11 **RSI=2.11** 

0.03

0.00

0.161

4.16

0.161

0.16

0.03

5.38 1.47

0.08

0.12 RSI=7.14

**RSI=4.67** 

**RSI=2.86** 

**RSI=2.88** 

CROSS SECTION / SOFFIT DETAIL SCAL DRAWING 1/4"=1'-0"

DRAWN BY: KYLE LEGGETT  $\frac{8}{8}$ 

S = a W W 0 WHERE LINES ON PH 250.590.2468 FX

> SHEET NUMBER







MAIN FLOOR AREA: 697.93 Sq Ft (64.84 SQ. M)





UPPER FLOOR AREA: 699.85 Sq Ft (65.02 SQ. M)

ELINES ON PAPER BECOME WALLS OF 590.2468 FX 250.590.4577 www.javadesi

DRAWING NAME:
FOUNDATION, BASEMENT, MAIN
AND UPPER FLOOR PLANS

ISSUE DATE: JULY 31, 2020 DRAWN BY: KYLE LEGGETT

SHEET NUMBER

A4