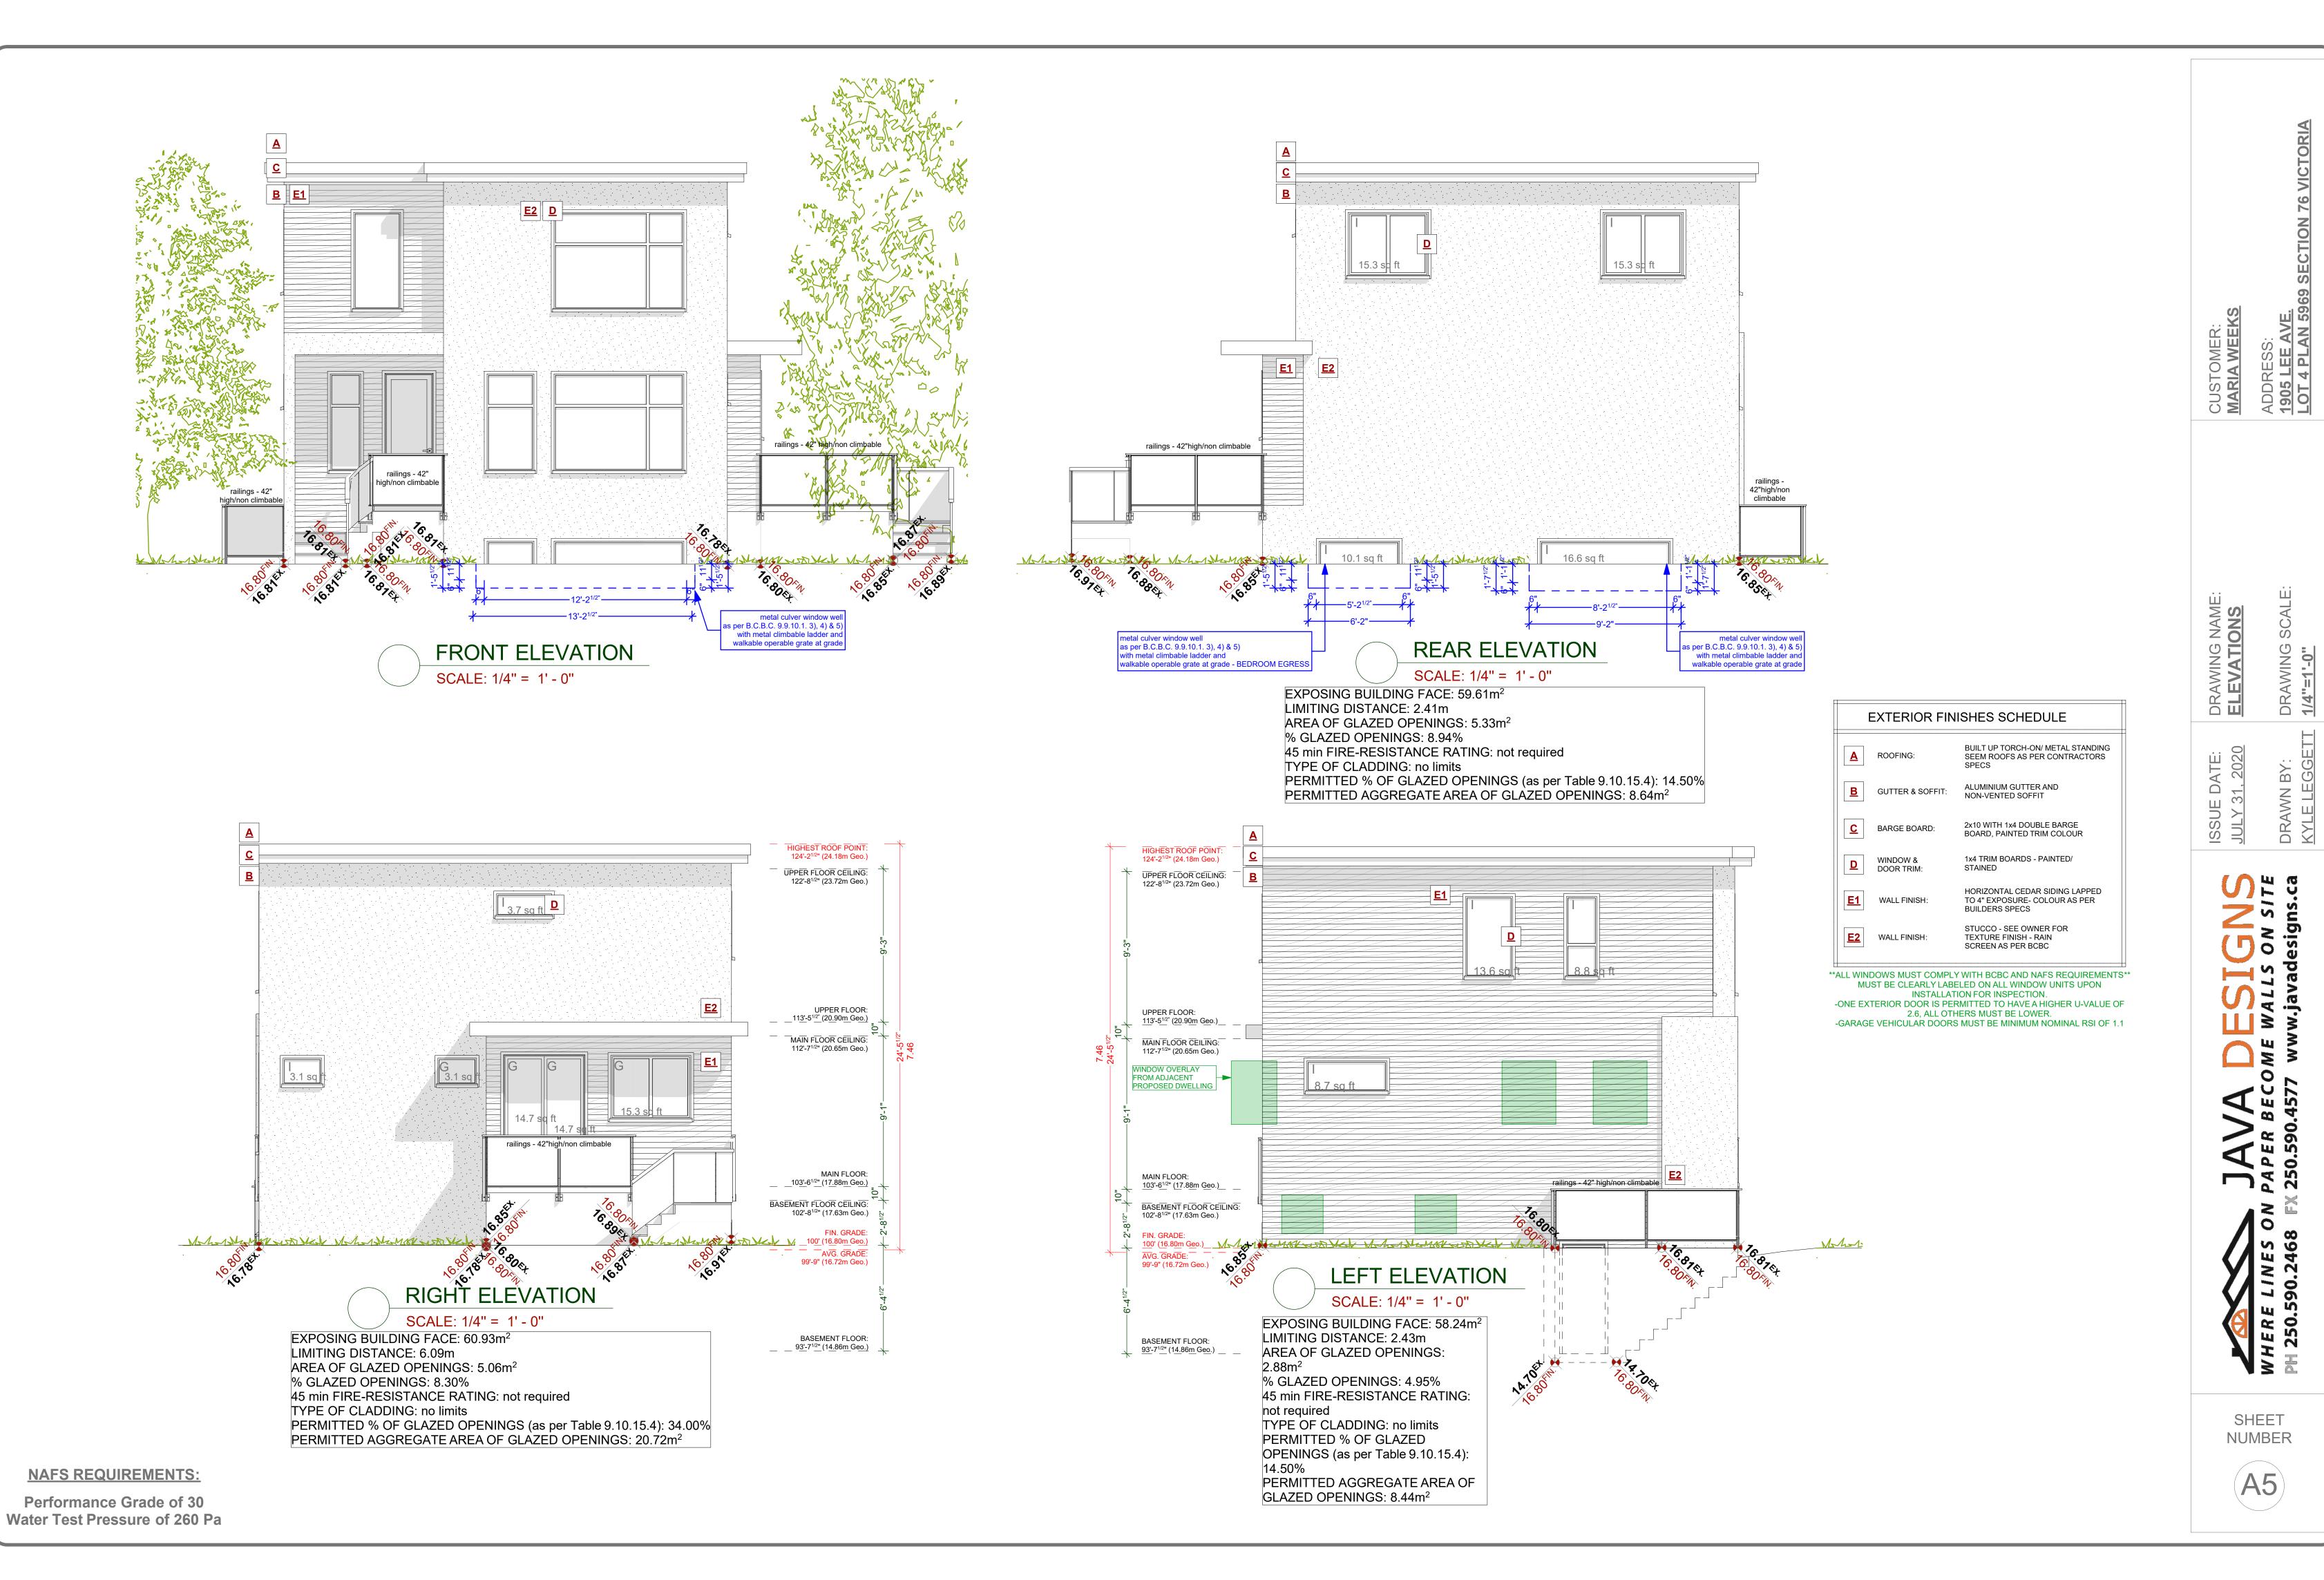

ETAIL

SCALE: 1" = 1' - 0"



Principal Exhaust fan:

## HEAT SOURCE TO BE: DUCTLESS HEAT PUMP WITH HRV







SECTION 76 VICTORIA

0.03 0.11

2.55

0.08

0.11

0.02

0.15

0.11

2.36

0.08

0.11

2.11 **RSI=2.11** 

0.03

0.00

0.161

4.16

0.161

0.16

0.03

5.38 1.47

0.08

0.12 RSI=7.14

**RSI=4.67** 

**RSI=2.86** 

**RSI=2.88** 

CROSS SECTION / SOFFIT DETAIL SCAL DRAWING 1/4"=1'-0"

DRAWN BY: KYLE LEGGETT  $\frac{8}{8}$ 

S = a W W 0 WHERE LINES ON PH 250.590.2468 FX

> SHEET NUMBER







MAIN FLOOR AREA: 697.93 Sq Ft (64.84 SQ. M)





UPPER FLOOR AREA: 699.85 Sq Ft (65.02 SQ. M)

ELINES ON PAPER BECOME WALLS OF 590.2468 FX 250.590.4577 www.javadesi

DRAWING NAME:
FOUNDATION, BASEMENT, MAIN
AND UPPER FLOOR PLANS

ISSUE DATE: JULY 31, 2020 DRAWN BY: KYLE LEGGETT

SHEET NUMBER

A4