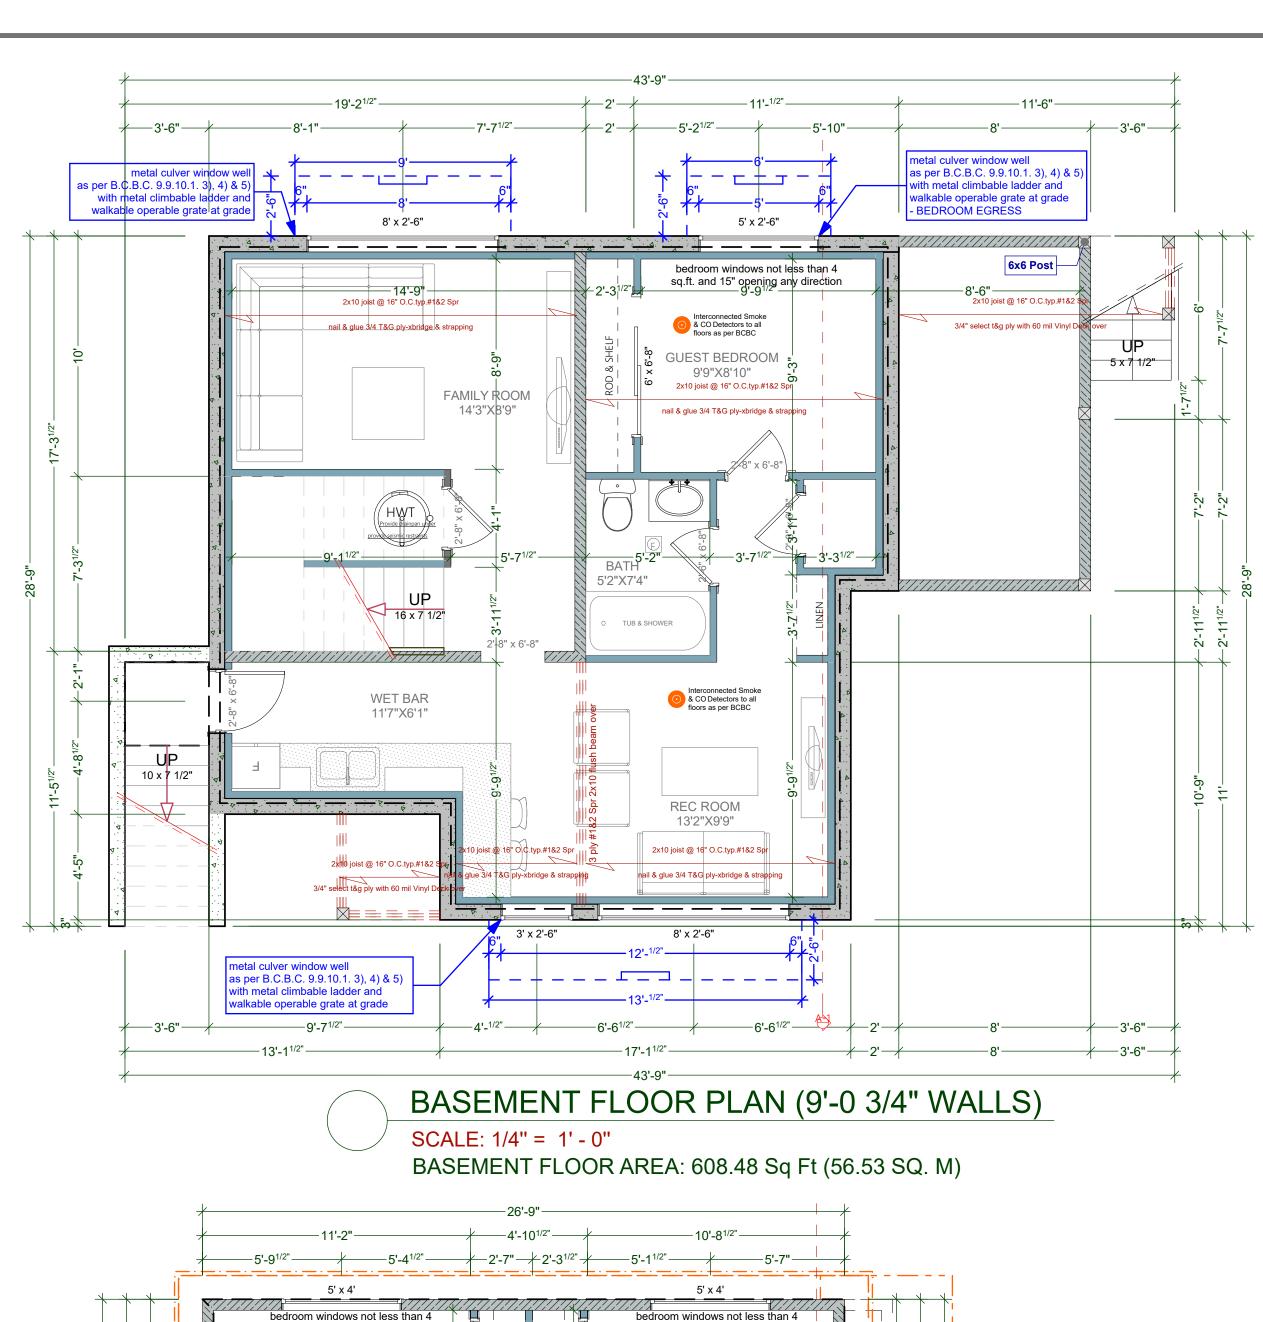

**RSI=2.86** 

**RSI=2.88** 

CROSS SECTION / SOFFIT DETAIL SCAL DRAWING 1/4"=1'-0"

DRAWN BY: KYLE LEGGETT  $\frac{8}{8}$ 

S = a W W 0 WHERE LINES ON PH 250.590.2468 FX

> SHEET NUMBER

MAIN FLOOR AREA: 697.93 Sq Ft (64.84 SQ. M)

UPPER FLOOR AREA: 699.85 Sq Ft (65.02 SQ. M)

ELINES ON PAPER BECOME WALLS OF 590.2468 FX 250.590.4577 www.javadesi

DRAWING NAME:
FOUNDATION, BASEMENT, MAIN
AND UPPER FLOOR PLANS

ISSUE DATE: JULY 31, 2020 DRAWN BY: KYLE LEGGETT