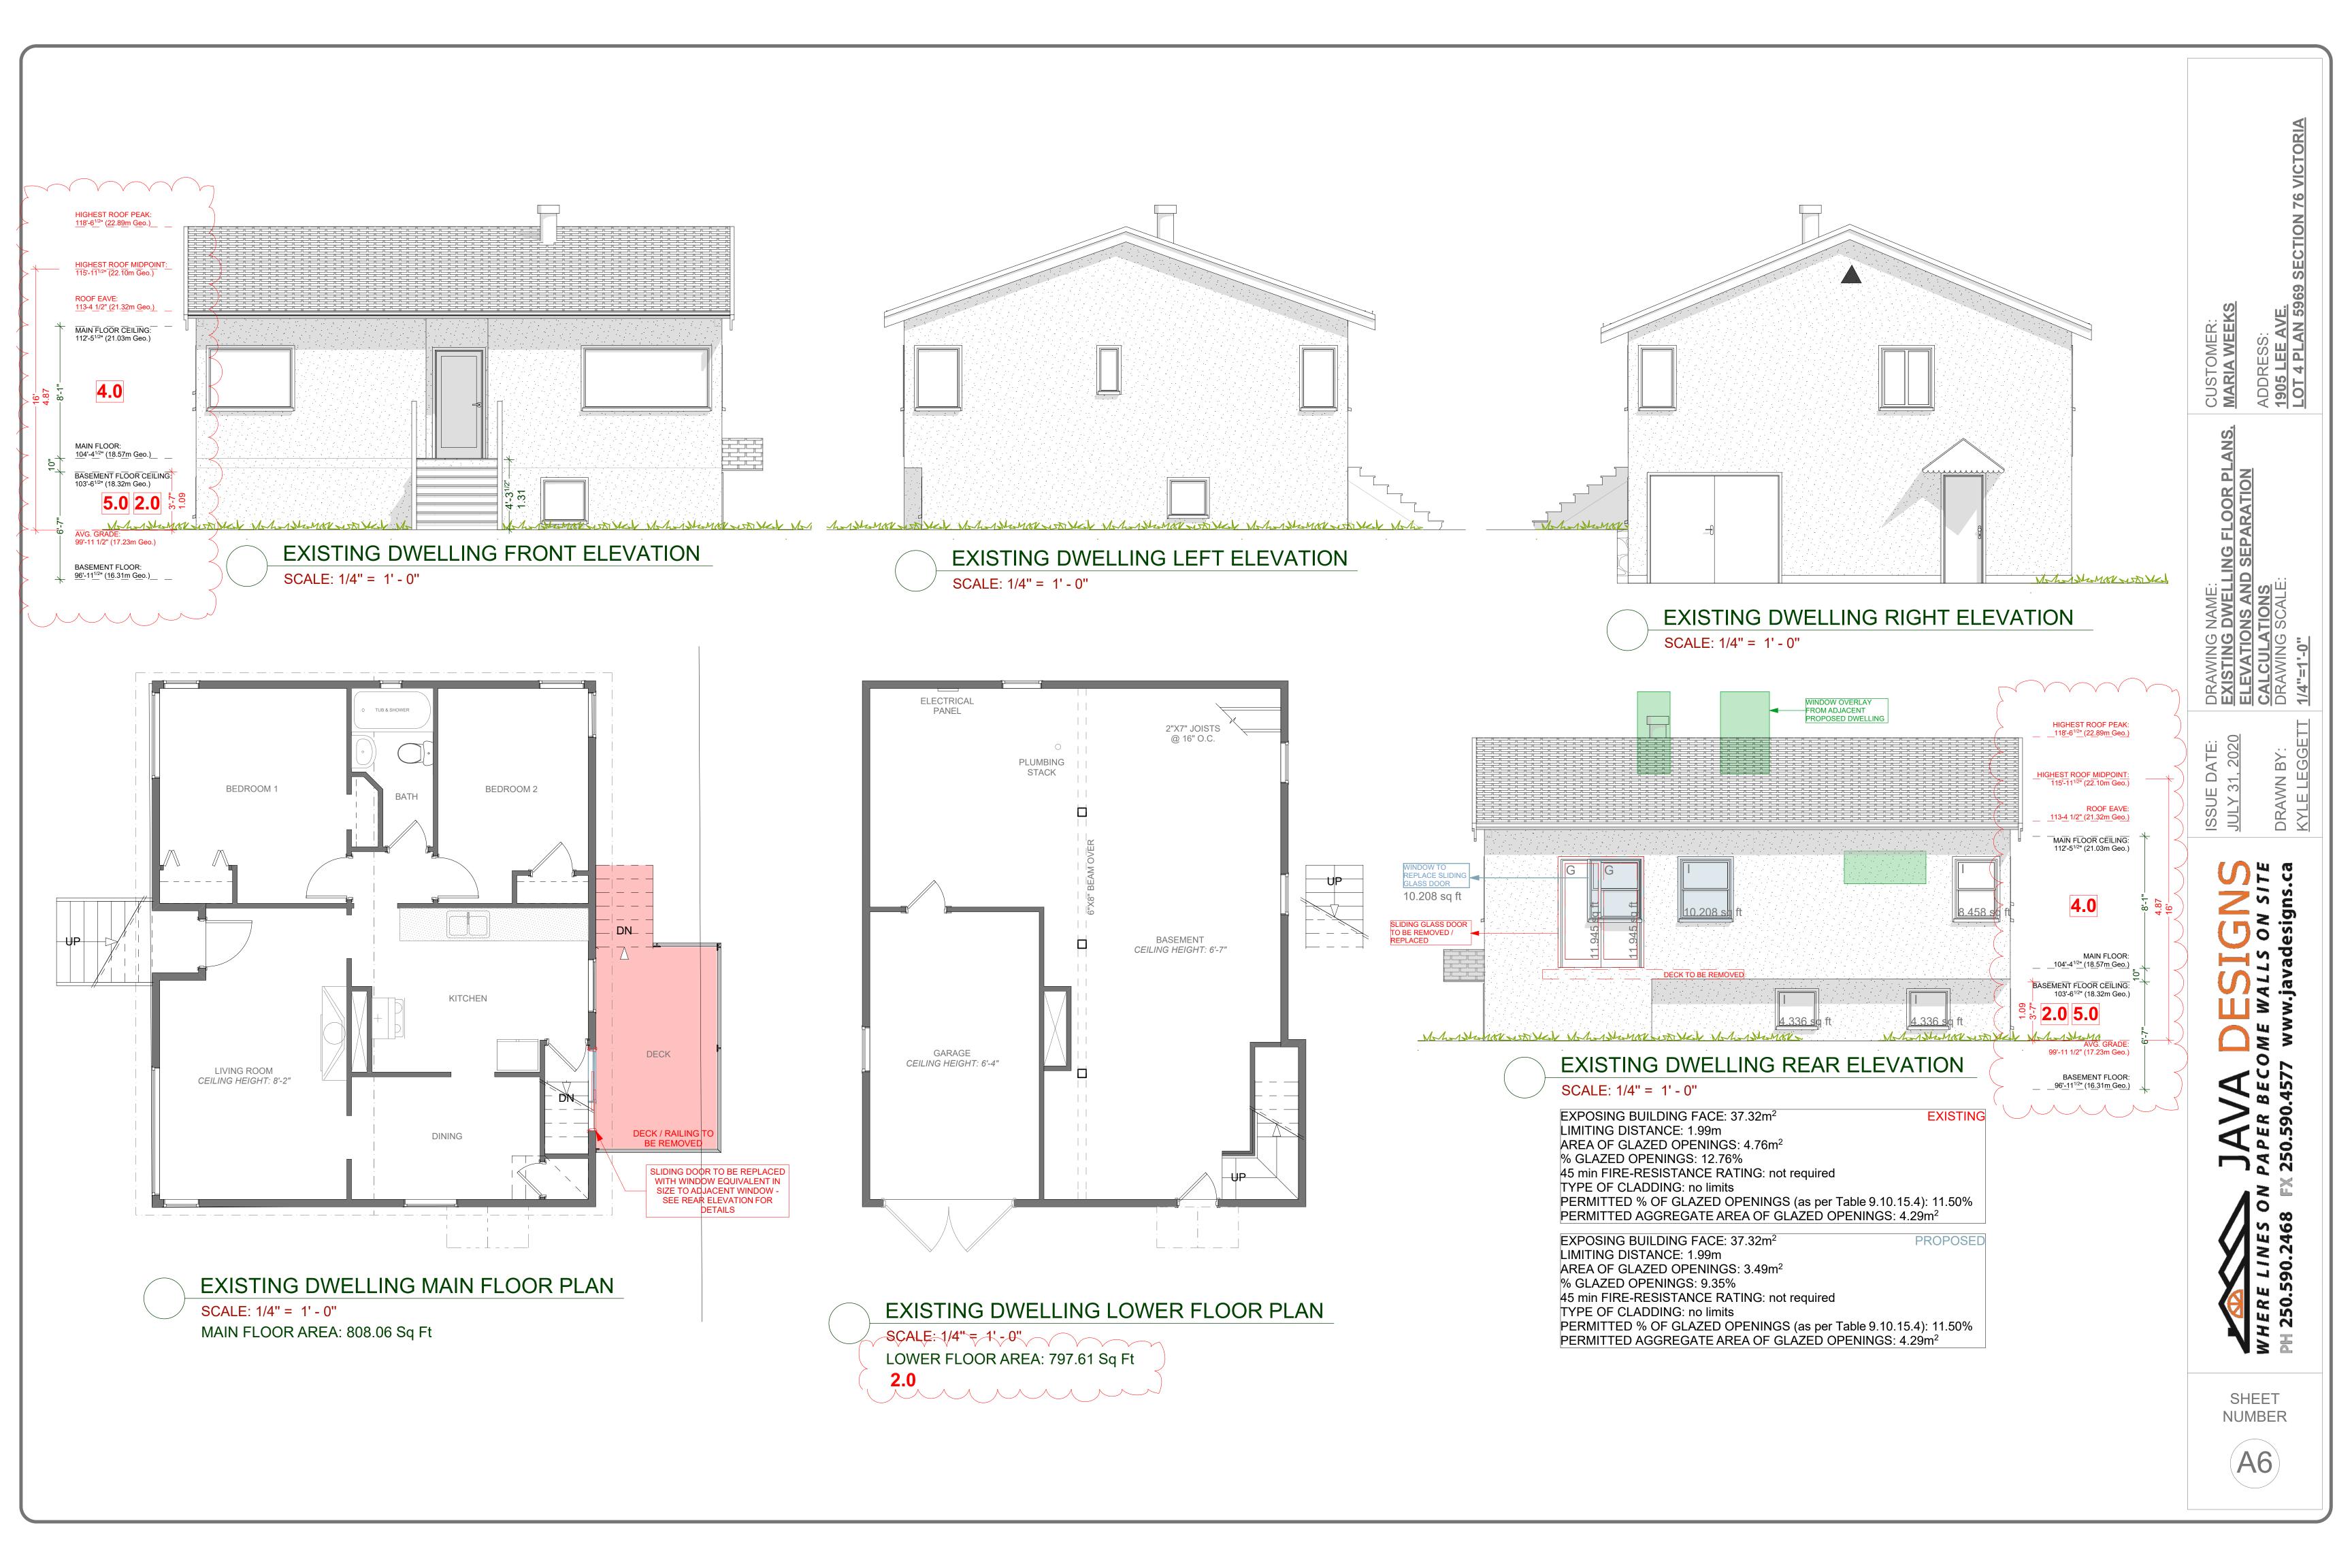

AIL

SCALE: 1" = 1' - 0"



Principal Exhaust fan:

## HEAT SOURCE TO BE: DUCTLESS HEAT PUMP WITH HRV







SECTION 76 VICTORIA

0.03 0.11

2.55

0.08

0.11

0.02

0.15

0.11

2.36

0.08

0.11

2.11 **RSI=2.11** 

0.03

0.00

0.161

4.16

0.161

0.16

0.03

5.38 1.47

0.08

0.12 RSI=7.14

**RSI=4.67** 

**RSI=2.86** 

**RSI=2.88** 

CROSS SECTION / SOFFIT DETAIL SCAL DRAWING 1/4"=1'-0"

DRAWN BY: KYLE LEGGETT  $\frac{8}{8}$ 

S = a W W 0 WHERE LINES ON PH 250.590.2468 FX

> SHEET NUMBER







MAIN FLOOR AREA: 697.93 Sq Ft (64.84 SQ. M)





UPPER FLOOR AREA: 699.85 Sq Ft (65.02 SQ. M)

ELINES ON PAPER BECOME WALLS OF 590.2468 FX 250.590.4577 www.javadesi

DRAWING NAME:
FOUNDATION, BASEMENT, MAIN
AND UPPER FLOOR PLANS

ISSUE DATE: JULY 31, 2020 DRAWN BY: KYLE LEGGETT

SHEET NUMBER

A4