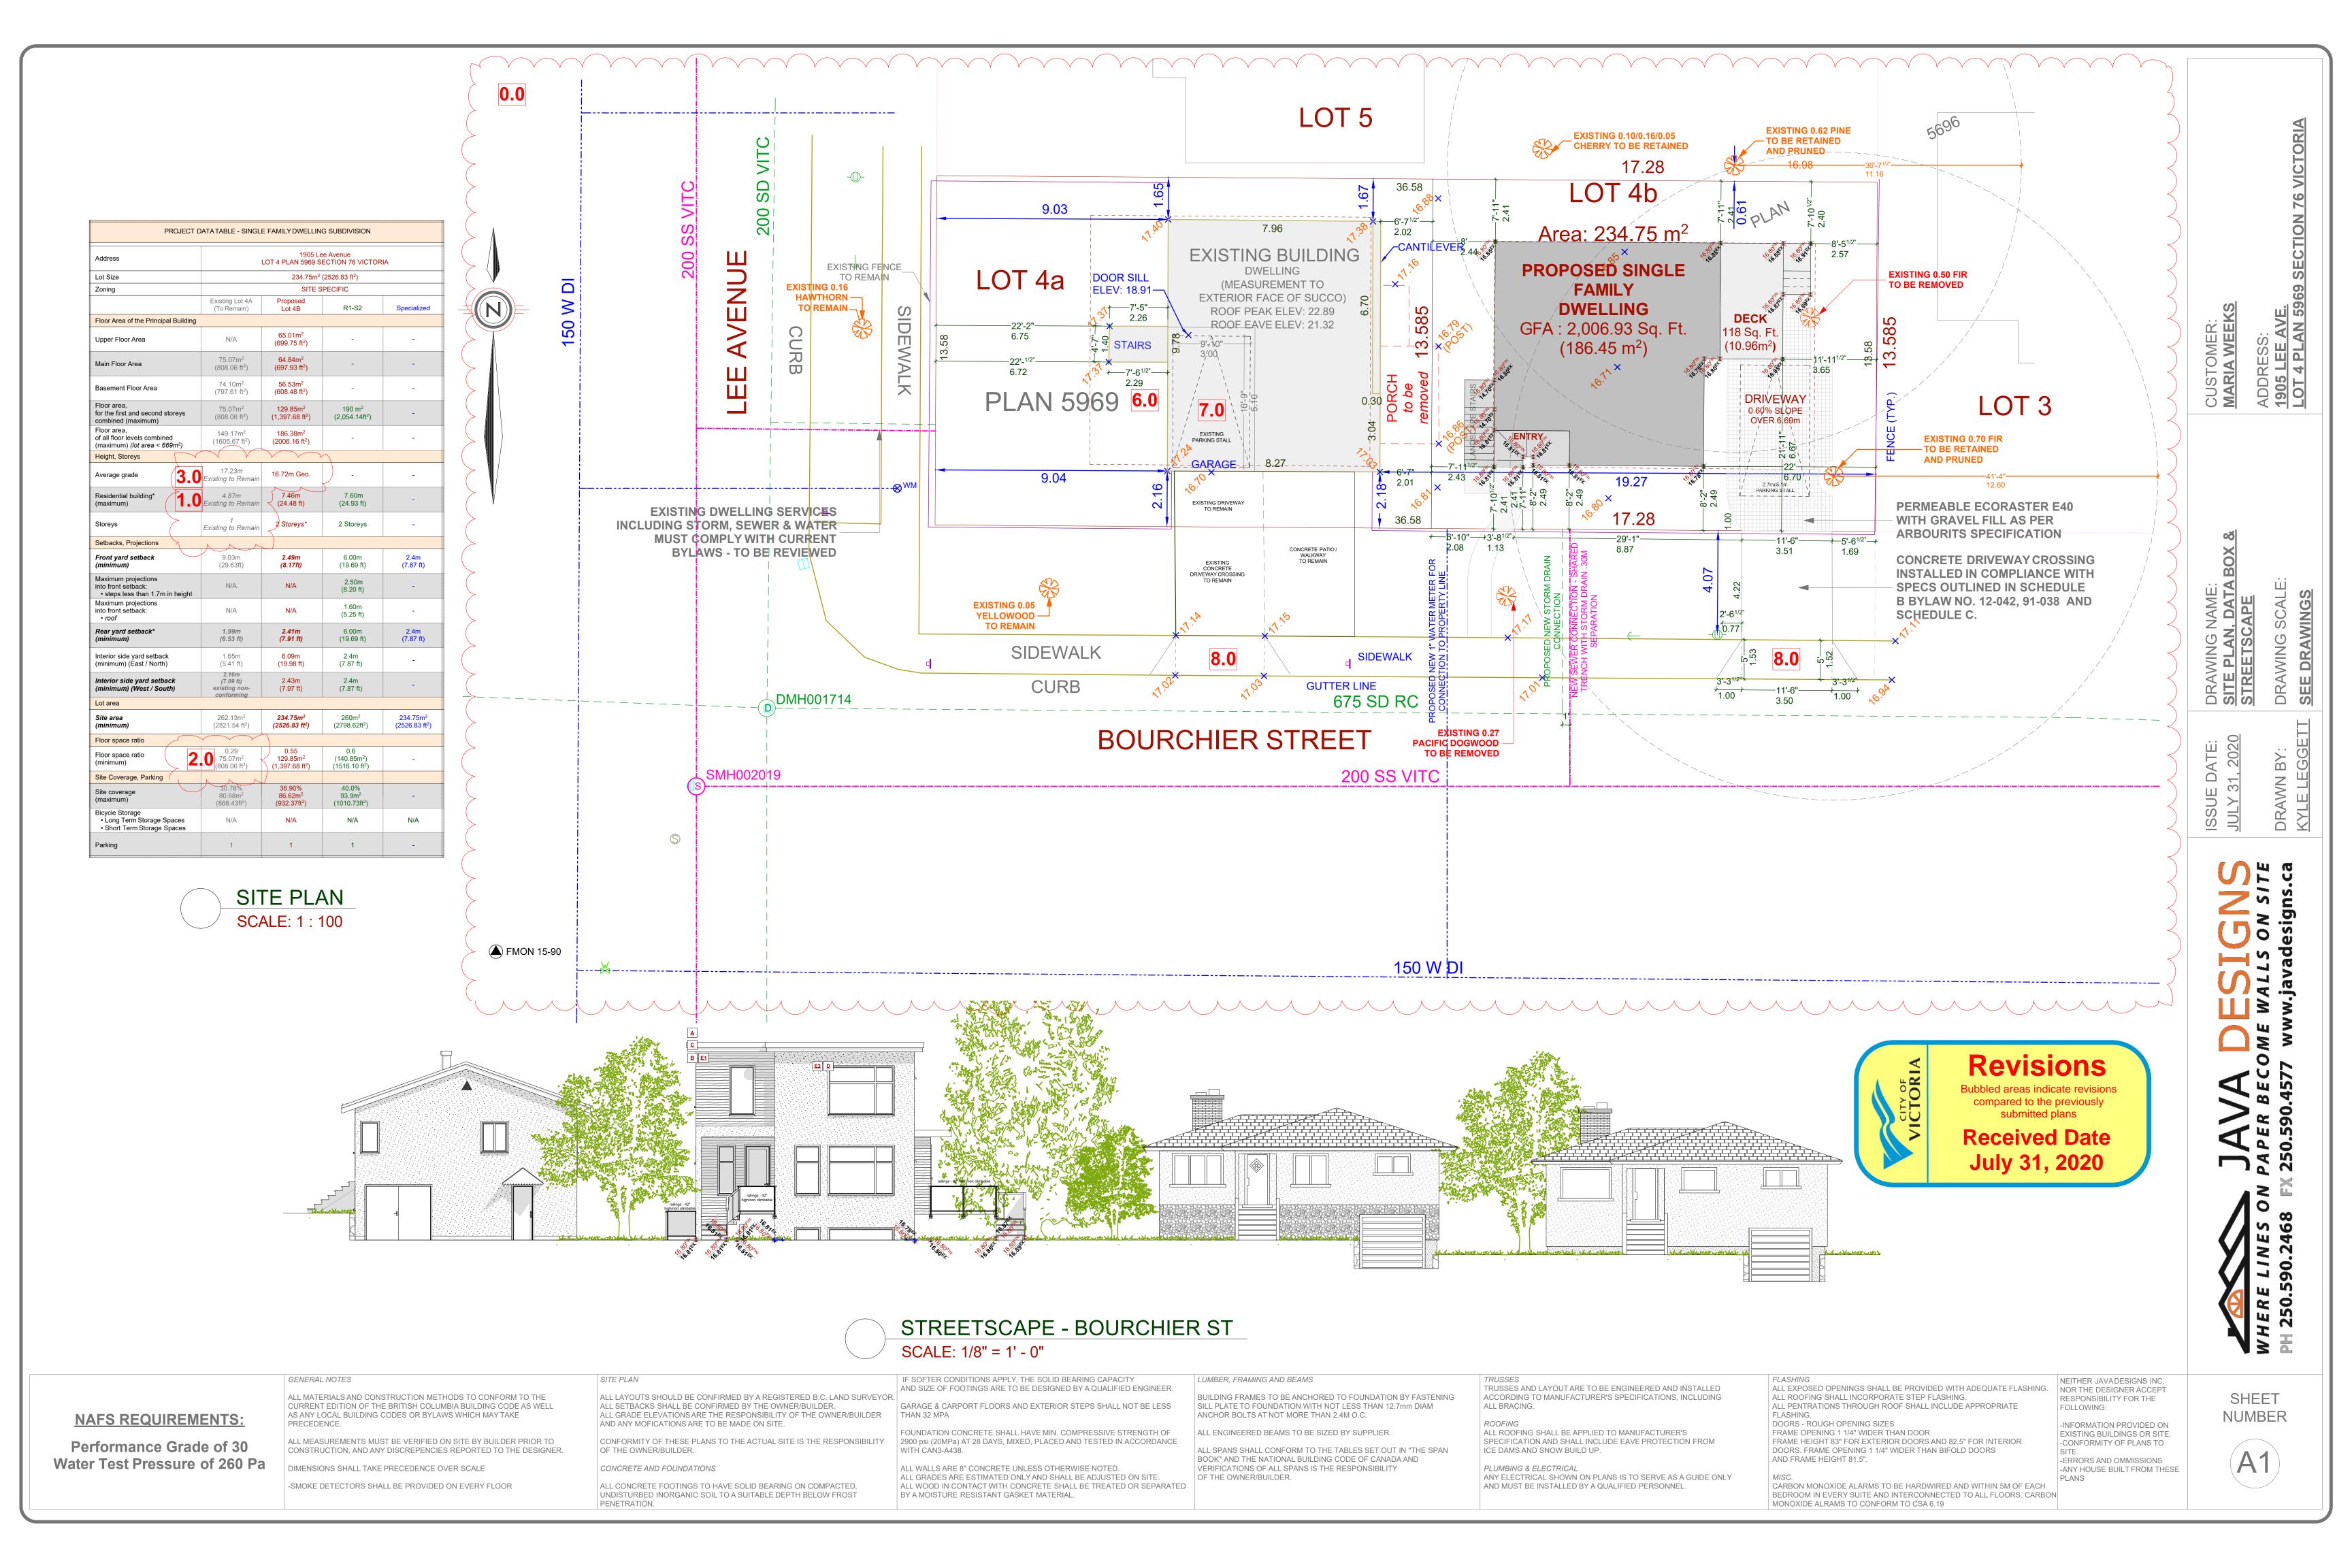

SOFFIT DETAIL

SCALE: 1" = 1' - 0"



Principal Exhaust fan:

## HEAT SOURCE TO BE: DUCTLESS HEAT PUMP WITH HRV







SECTION 76 VICTORIA

0.03 0.11

2.55

0.08

0.11

0.02

0.15

0.11

2.36

0.08

0.11

2.11 **RSI=2.11** 

0.03

0.00

0.161

4.16

0.161

0.16

0.03

5.38 1.47

0.08

0.12 RSI=7.14

**RSI=4.67** 

**RSI=2.86** 

**RSI=2.88** 

CROSS SECTION / SOFFIT DETAIL SCAL DRAWING 1/4"=1'-0"

DRAWN BY: KYLE LEGGETT  $\frac{8}{8}$ 

S = a W W 0 WHERE LINES ON PH 250.590.2468 FX

> SHEET NUMBER







MAIN FLOOR AREA: 697.93 Sq Ft (64.84 SQ. M)





UPPER FLOOR AREA: 699.85 Sq Ft (65.02 SQ. M)

ELINES ON PAPER BECOME WALLS OF 590.2468 FX 250.590.4577 www.javadesi

DRAWING NAME:
FOUNDATION, BASEMENT, MAIN
AND UPPER FLOOR PLANS

ISSUE DATE: JULY 31, 2020 DRAWN BY: KYLE LEGGETT

SHEE