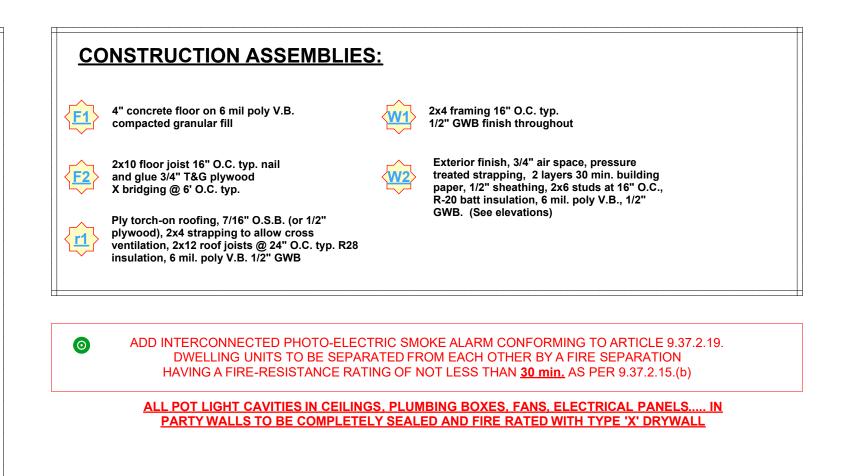

SOFFIT DETAIL

SCALE: 1" = 1' - 0"



Principal Exhaust fan:

## HEAT SOURCE TO BE: DUCTLESS HEAT PUMP WITH HRV







SECTION 76 VICTORIA

0.03 0.11

2.55

0.08

0.11

0.02

0.15

0.11

2.36

0.08

0.11

2.11 **RSI=2.11** 

0.03

0.00

0.161

4.16

0.161

0.16

0.03

5.38 1.47

0.08

0.12 RSI=7.14

**RSI=4.67** 

**RSI=2.86** 

**RSI=2.88** 

CROSS SECTION / SOFFIT DETAIL SCAL DRAWING 1/4"=1'-0"

DRAWN BY: KYLE LEGGETT  $\frac{8}{8}$ 

S = a W W 0 WHERE LINES ON PH 250.590.2468 FX

> SHEET NUMBER







MAIN FLOOR AREA: 697.93 Sq Ft (64.84 SQ. M)





UPPER FLOOR AREA: 699.85 Sq Ft (65.02 SQ. M)

ELINES ON PAPER BECOME WALLS OF 590.2468 FX 250.590.4577 www.javadesi

DRAWING NAME:
FOUNDATION, BASEMENT, MAIN
AND UPPER FLOOR PLANS

ISSUE DATE: JULY 31, 2020 DRAWN BY: KYLE LEGGETT

SHEET NUMBER

A4