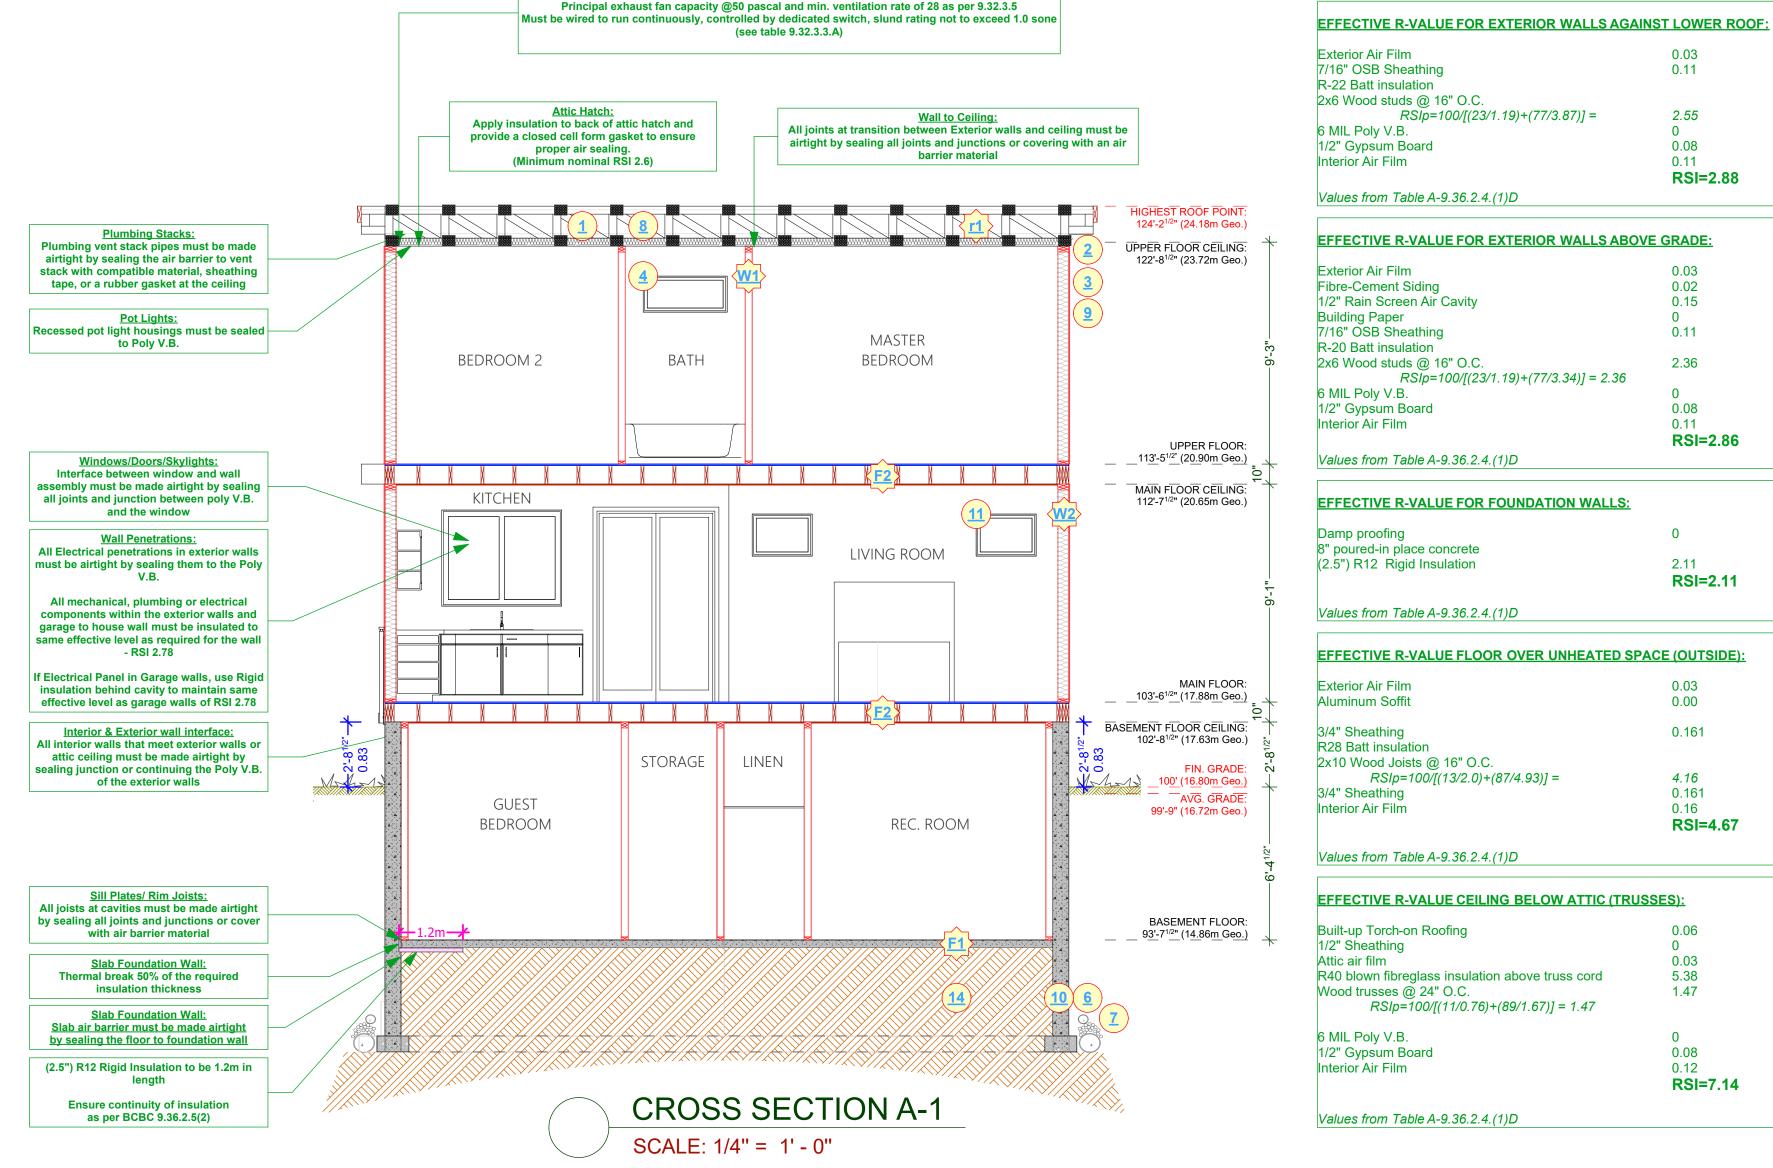

## HEAT SOURCE TO BE: DUCTLESS HEAT PUMP WITH HRV

SECTION 76 VICTORIA

0.03 0.11

2.55

0.08

0.11

0.02

0.15

0.11

2.36

0.08

0.11

2.11 **RSI=2.11** 

0.03

0.00

0.161

4.16

0.161

0.16

0.03

5.38 1.47

0.08

0.12 RSI=7.14

**RSI=4.67** 

**RSI=2.86** 

**RSI=2.88** 

CROSS SECTION / SOFFIT DETAIL SCAL DRAWING 1/4"=1'-0"

DRAWN BY: KYLE LEGGETT  $\frac{8}{8}$ 

S = a W W 0 WHERE LINES ON PH 250.590.2468 FX

> SHEET NUMBER

MAIN FLOOR AREA: 697.93 Sq Ft (64.84 SQ. M)