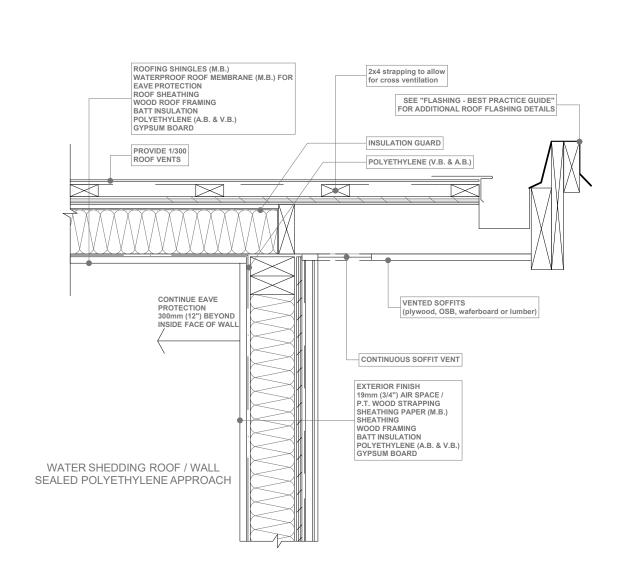

SOFFIT DETAIL

SCALE: 1" = 1' - 0"



Principal Exhaust fan:

## HEAT SOURCE TO BE: DUCTLESS HEAT PUMP WITH HRV







SECTION 76 VICTORIA

0.03 0.11

2.55

0.08

0.11

0.02

0.15

0.11

2.36

0.08

0.11

2.11 **RSI=2.11** 

0.03

0.00

0.161

4.16

0.161

0.16

0.03

5.38 1.47

0.08

0.12 RSI=7.14

**RSI=4.67** 

**RSI=2.86** 

**RSI=2.88** 

CROSS SECTION / SOFFIT DETAIL SCAL DRAWING 1/4"=1'-0"

DRAWN BY: KYLE LEGGETT  $\frac{8}{8}$ 

S = a W W 0 WHERE LINES ON PH 250.590.2468 FX

> SHEET NUMBER







MAIN FLOOR AREA: 697.93 Sq Ft (64.84 SQ. M)





UPPER FLOOR AREA: 699.85 Sq Ft (65.02 SQ. M)

ELINES ON PAPER BECOME WALLS OF 590.2468 FX 250.590.4577 www.javadesi

DRAWING NAME:
FOUNDATION, BASEMENT, MAIN
AND UPPER FLOOR PLANS

ISSUE DATE: JULY 31, 2020 DRAWN BY: KYLE LEGGETT

SHEET NU