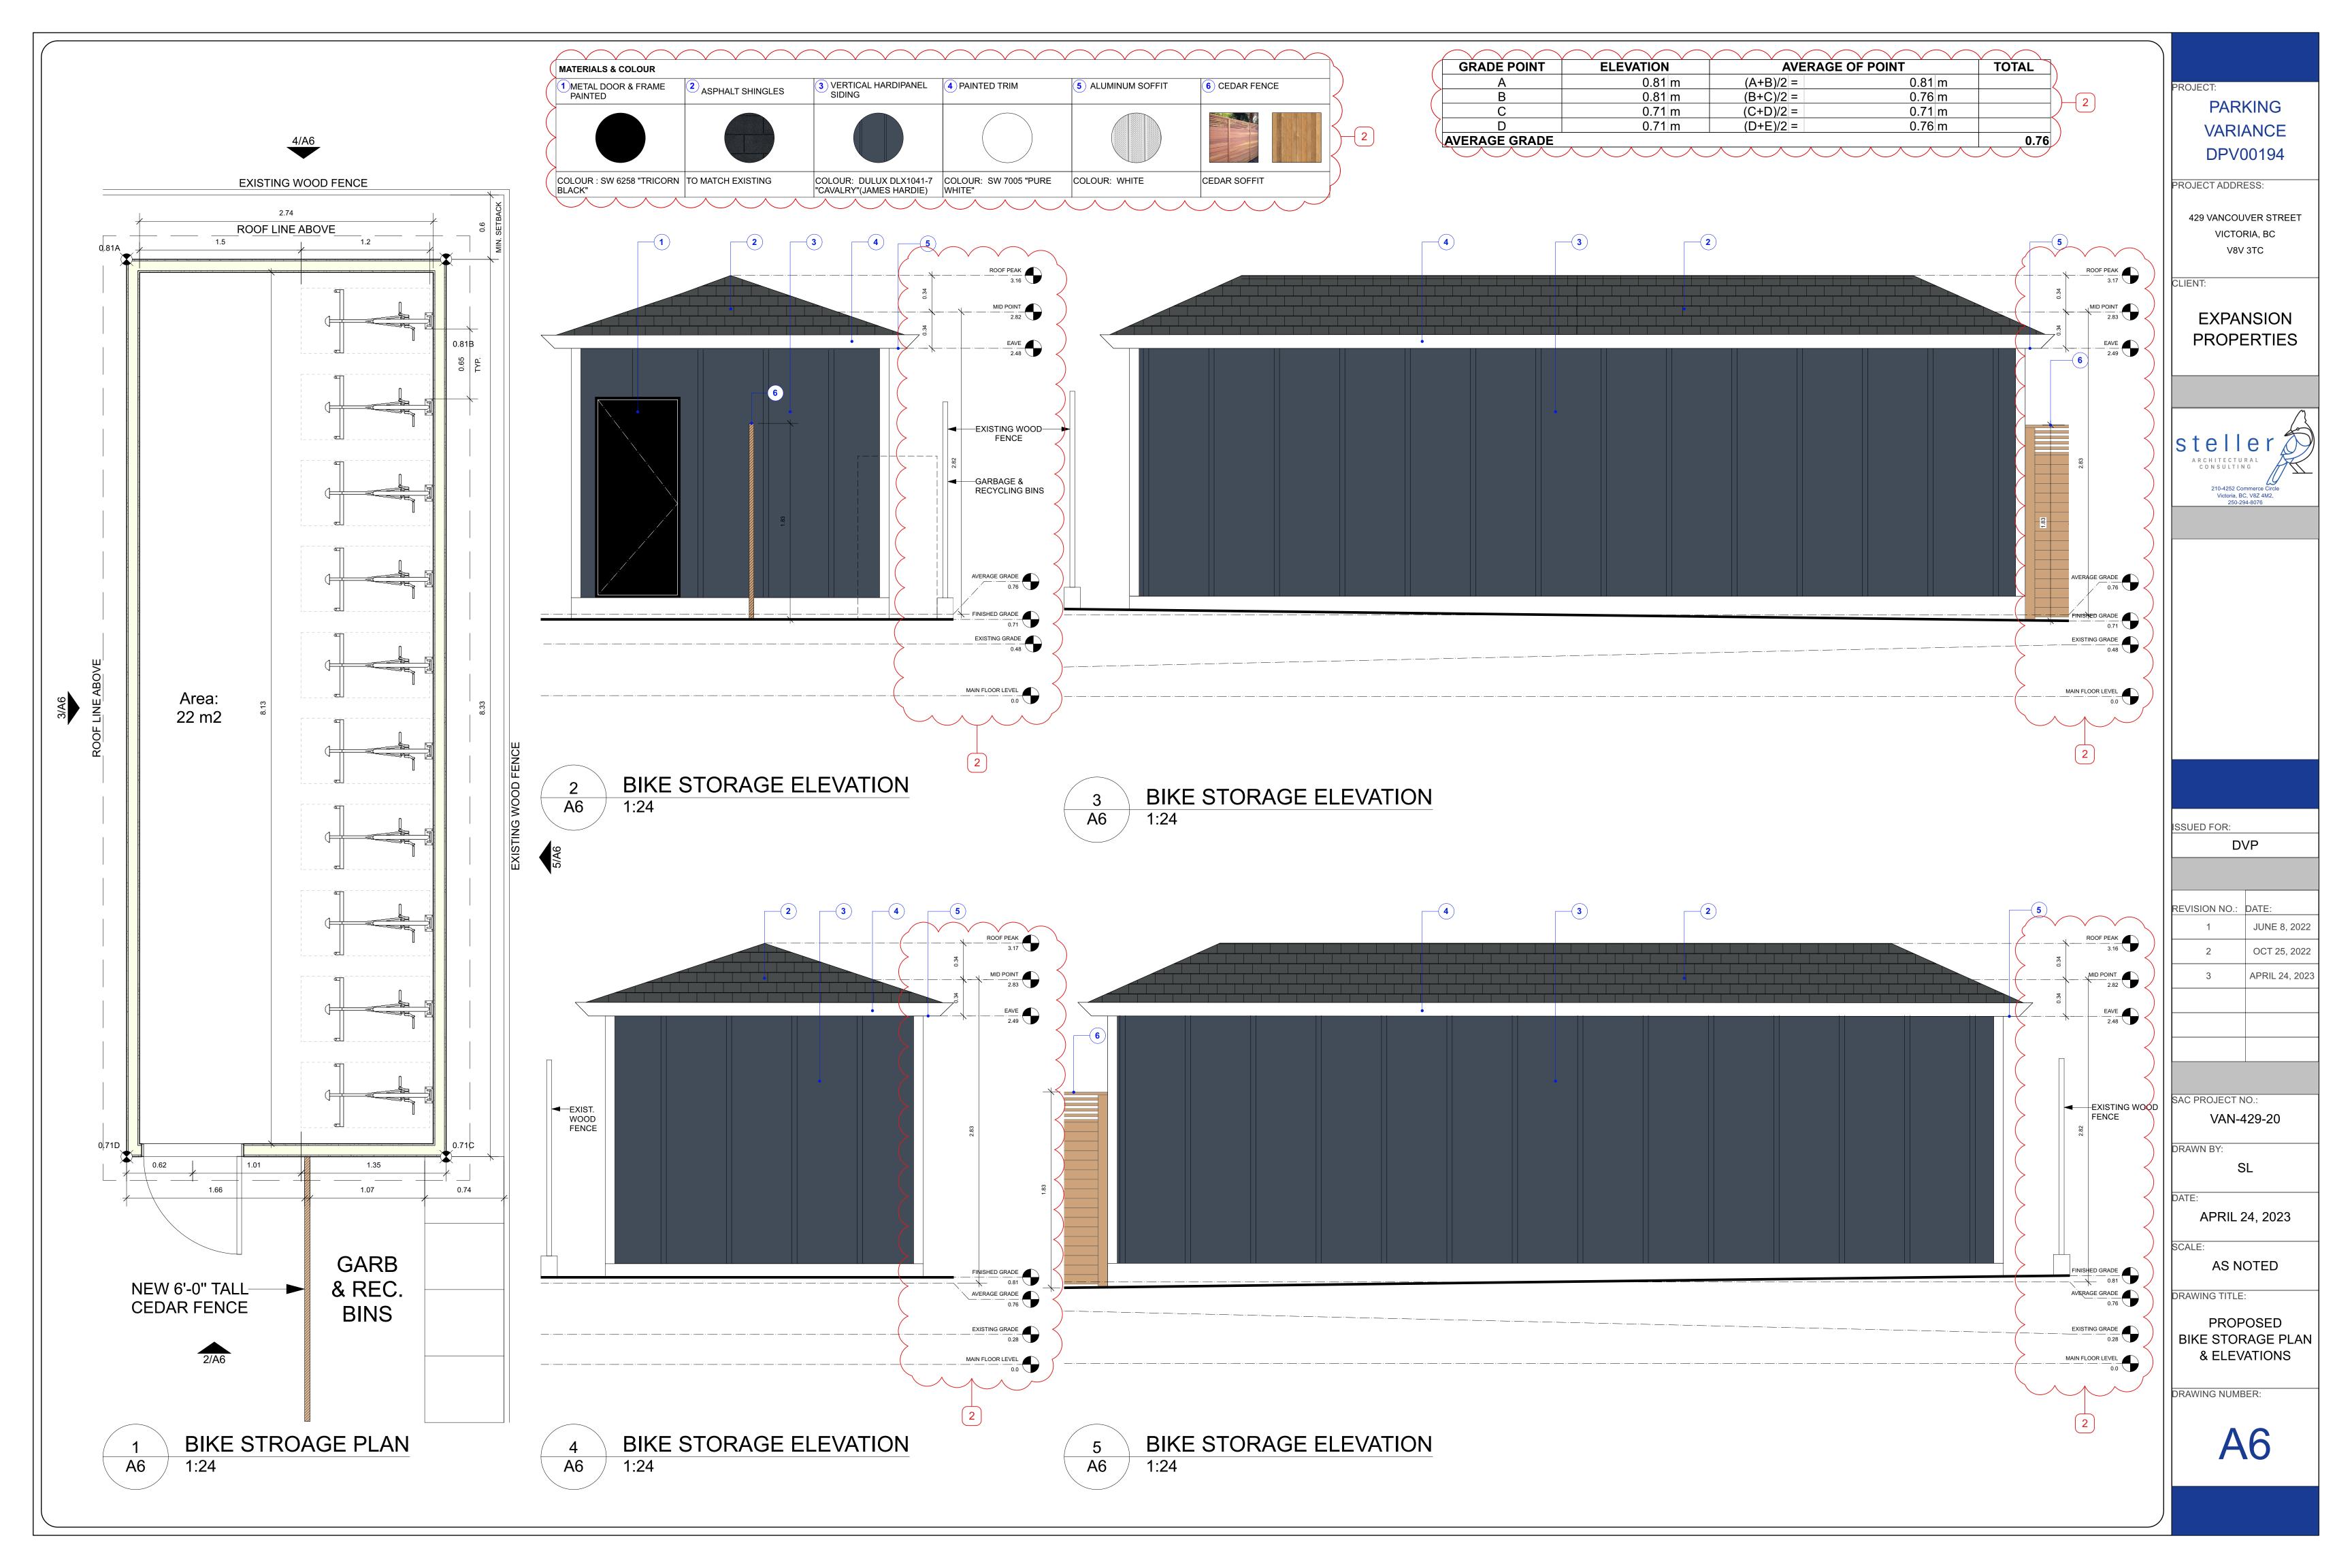

GROUND-ORIENTED UNITS

MINIMUM FLOOR AREA (m2)

TOTAL RESIDENTIAL FLOOR AREA (m2)

BIKE PARKING NUMBER (STORAGE AND RACK)

**EXISTING BUILDING LOCATION** 

Existing: 8 (existing non-conforming)
Proposed: 1.3 x 10 units = 13 + 1 vistor stall required

Existing: 0 (existing non-conforming)
Proposed: 11 long term & 6 short term

BUILDING SETBACK (m)

3 m

3 m

3 m

3 m

12 m

Existing:

LANDSCAPE PLAN

DRAWING NUMBER

| LIMIT | LIMITING DISTANCE CALCULATIONS (BCBC 3.2.3.1.B |                |           |           |                       |          |  |  |
|-------|------------------------------------------------|----------------|-----------|-----------|-----------------------|----------|--|--|
|       | AREA<br>(m2)                                   | AREA OPEN (m2) | OPEN<br>% | LD<br>(m) | ALLOWABLE<br>OPEN (%) | COMMENTS |  |  |
| A     | 22.3                                           | 0.73           | 3.3%      | 3.5       | 26%                   |          |  |  |