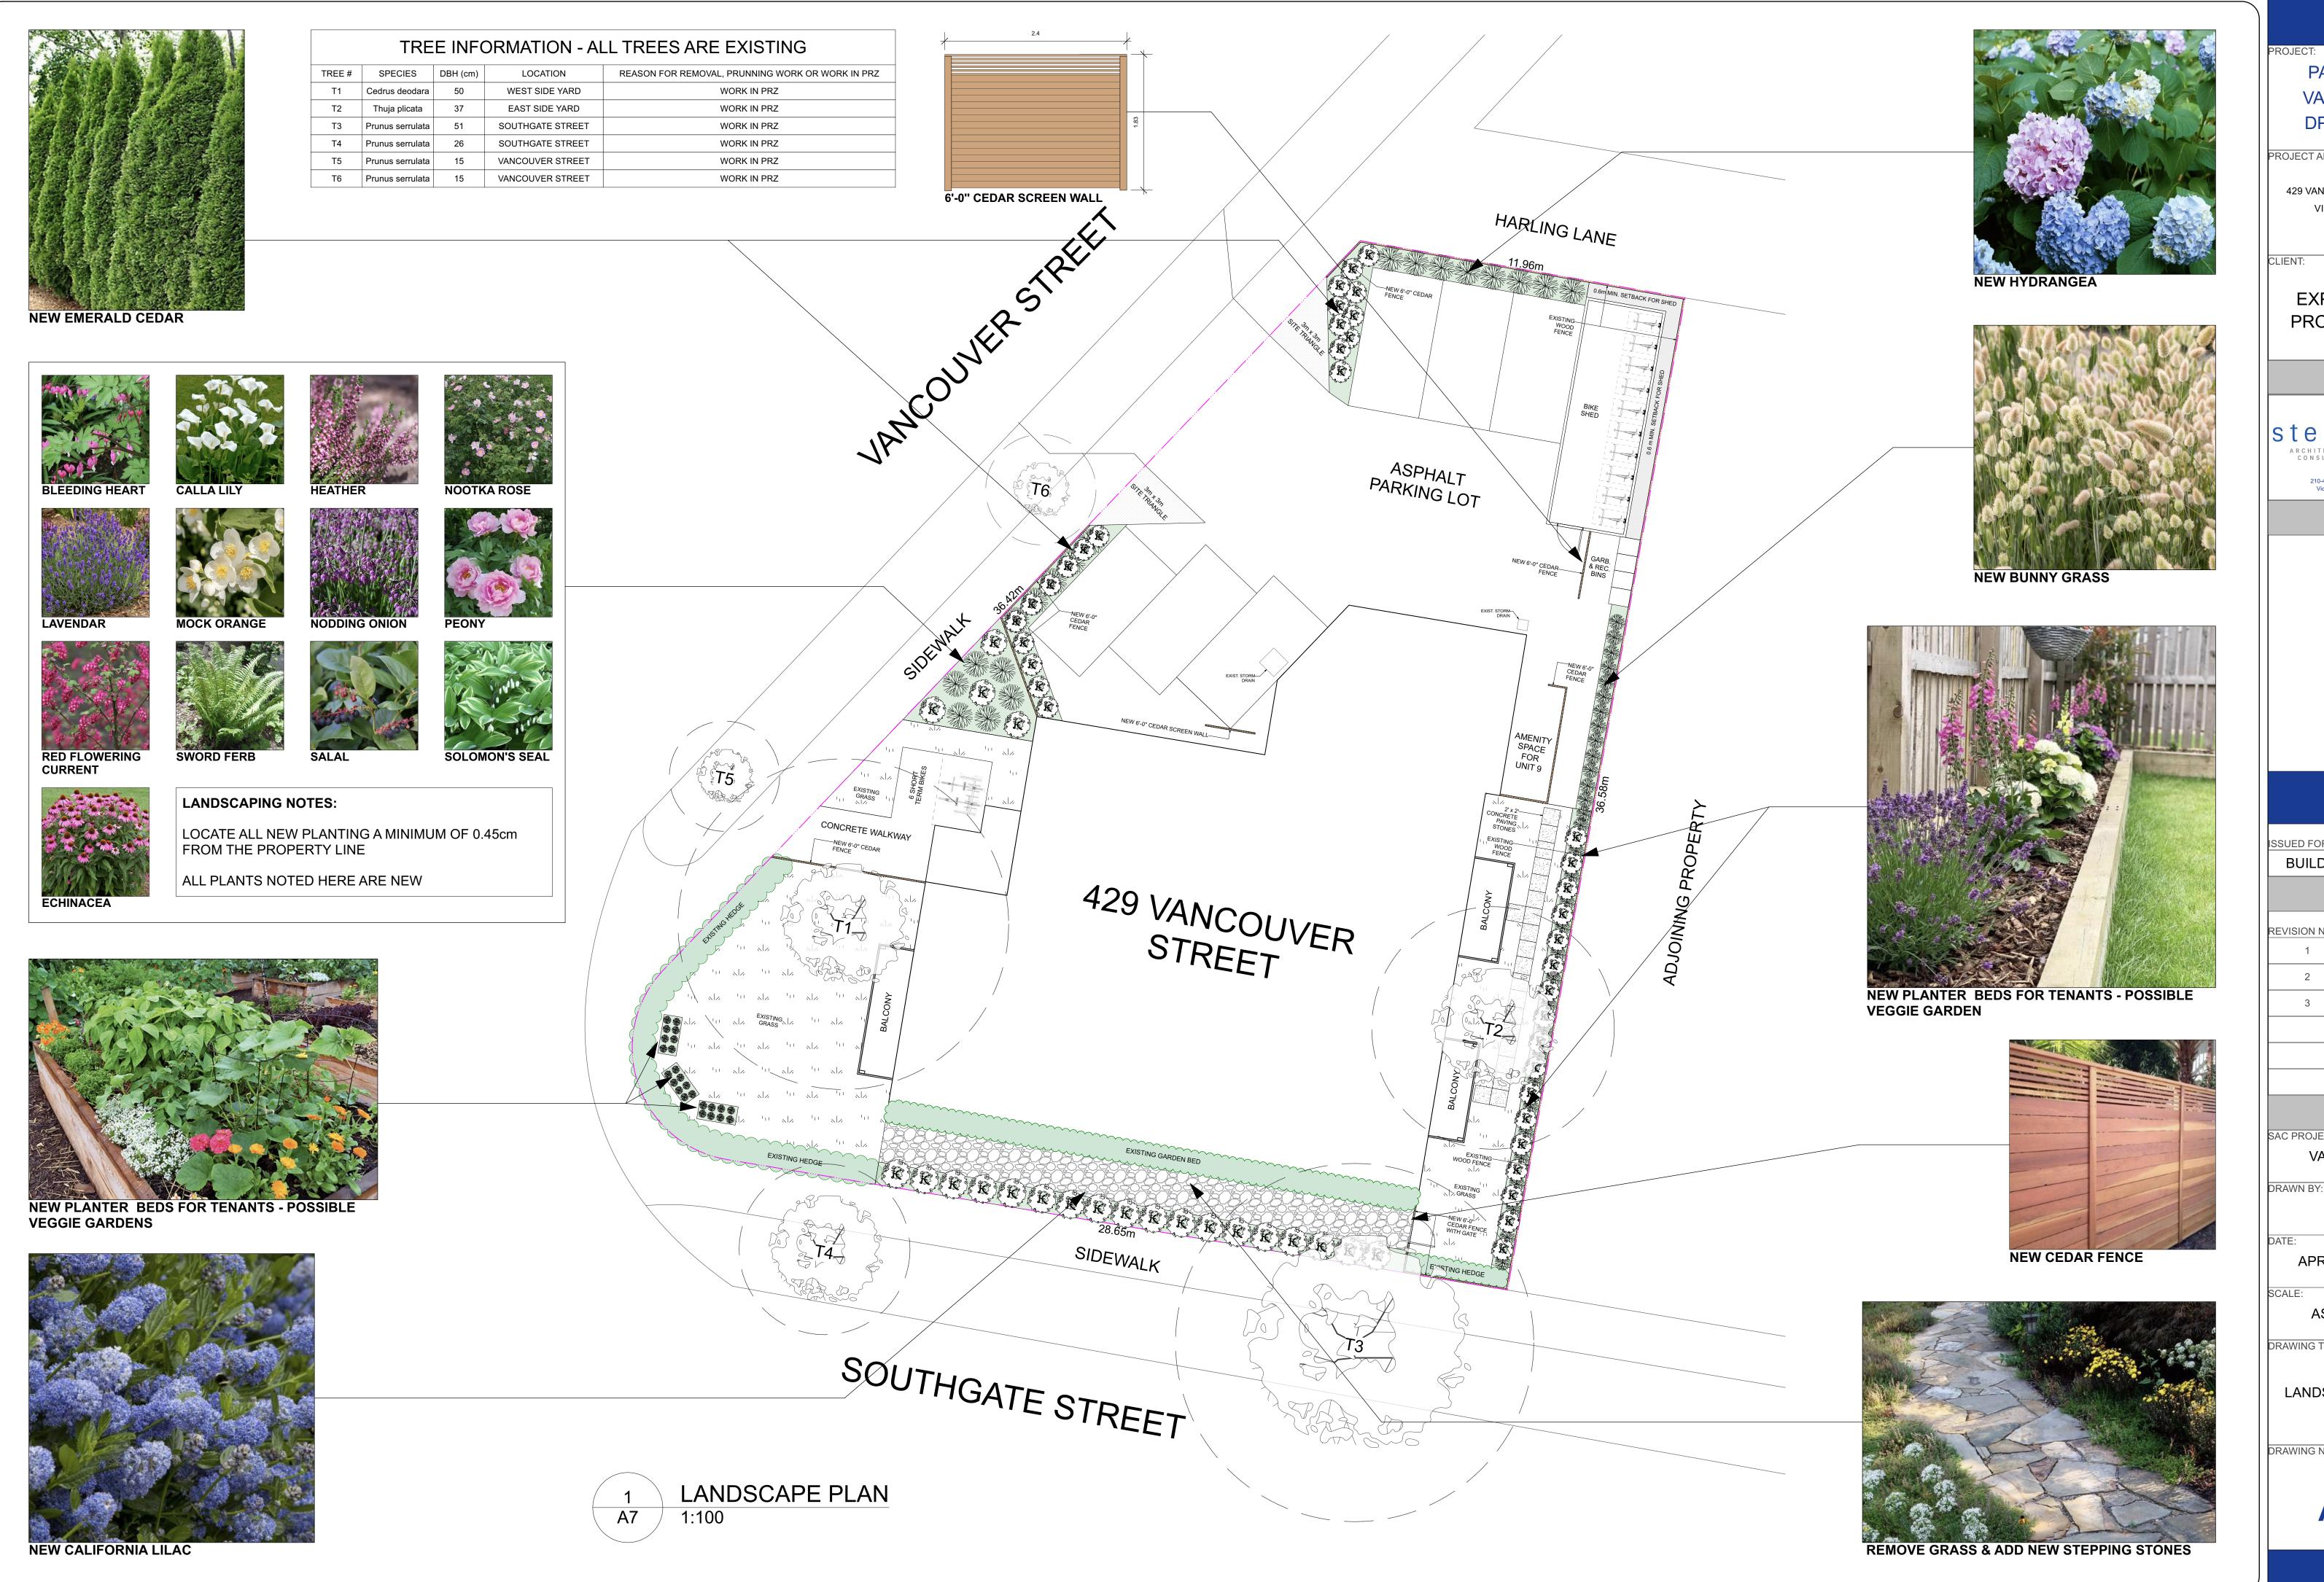

| TREE INFORMATION- ALL TREES ARE EXISTING |                  |          |                  |                                                     |  |  |  |
|------------------------------------------|------------------|----------|------------------|-----------------------------------------------------|--|--|--|
| TREE #                                   | SPECIES          | DBH (cm) | LOCATION         | REASON FOR REMOVAL, PRUNNING<br>WORK OR WORK IN PRZ |  |  |  |
| T1                                       | Cedrus deodara   | 50       | WEST SIDE YARD   | WORK IN PRZ                                         |  |  |  |
| T2                                       | Thuja plicata    | 37       | EAST SIDE YARD   | WORK IN PRZ                                         |  |  |  |
| Т3                                       | Prunus serrulata | 51       | SOUTHGATE STREET | WORK IN PRZ                                         |  |  |  |
| T4                                       | Prunus serrulata | 26       | SOUTHGATE STREET | WORK IN PRZ                                         |  |  |  |
| T5                                       | Prunus serrulata | 15       | VANCOUVER STREET | WORK IN PRZ                                         |  |  |  |
| T6                                       | Prunus serrulata | 15       | VANCOUVER STREET | WORK IN PRZ                                         |  |  |  |

LANDSCAPE PLAN

DRAWING NUMBER

| LIMIT | LIMITING DISTANCE CALCULATIONS (BCBC 3.2.3.1.B |                |           |           |                       |          |  |  |
|-------|------------------------------------------------|----------------|-----------|-----------|-----------------------|----------|--|--|
|       | AREA<br>(m2)                                   | AREA OPEN (m2) | OPEN<br>% | LD<br>(m) | ALLOWABLE<br>OPEN (%) | COMMENTS |  |  |
| A     | 22.3                                           | 0.73           | 3.3%      | 3.5       | 26%                   |          |  |  |