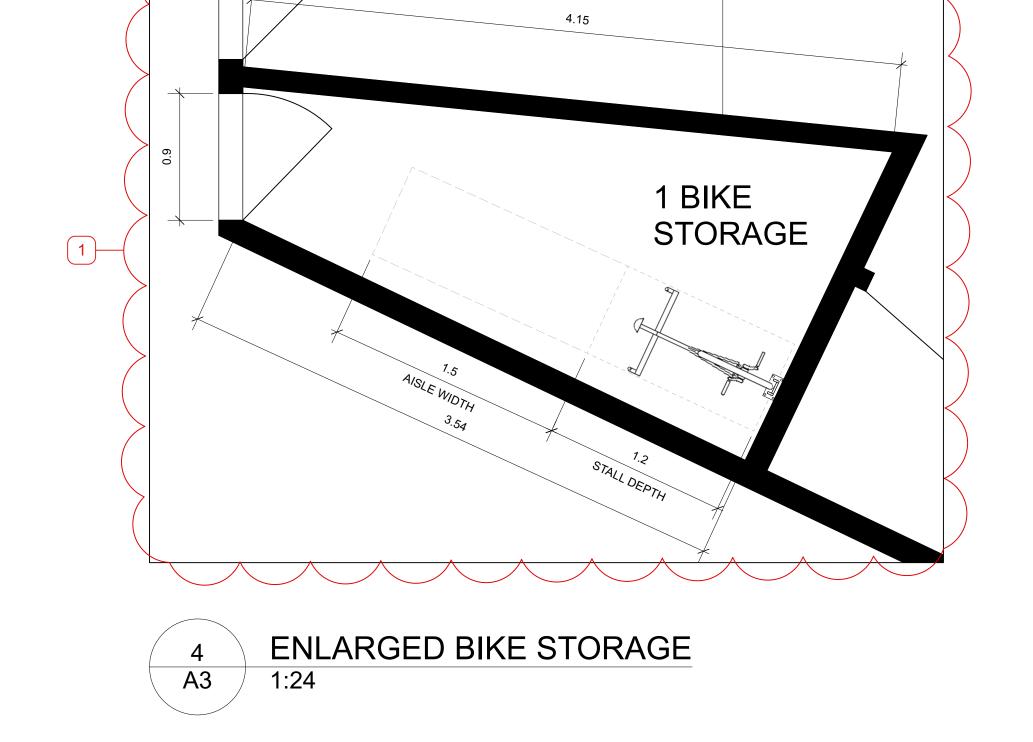

GROUND-ORIENTED UNITS

MINIMUM FLOOR AREA (m2)

TOTAL RESIDENTIAL FLOOR AREA (m2)

BIKE PARKING NUMBER (STORAGE AND RACK)

**EXISTING BUILDING LOCATION** 

Existing: 8 (existing non-conforming)
Proposed: 1.3 x 10 units = 13 + 1 vistor stall required

Existing: 0 (existing non-conforming)
Proposed: 11 long term & 6 short term

BUILDING SETBACK (m)

3 m

3 m

3 m

3 m

12 m

Existing: