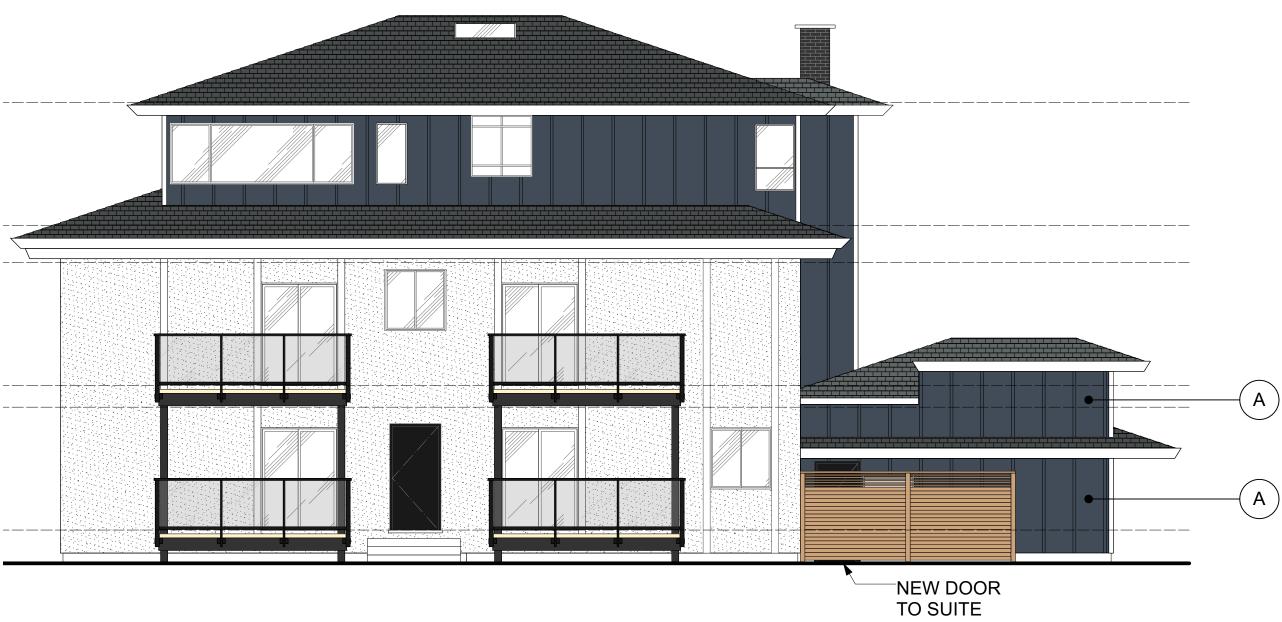

DRAWING TITLE:

PROPOSED ELEVATIONS -WEST & NORTH

DRAWING NUMBER:

**PARKING VARIANCE** DPV00194

ROJECT ADDRESS:

**429 VANCOUVER STREET** VICTORIA, BC V8V 3TC

**EXPANSION PROPERTIES** 

stelle A R C H I T E C T U R A L C O N S U L T I N G 210-4252 Commerce Circle Victoria, BC, V8Z 4M2, 250-294-8076