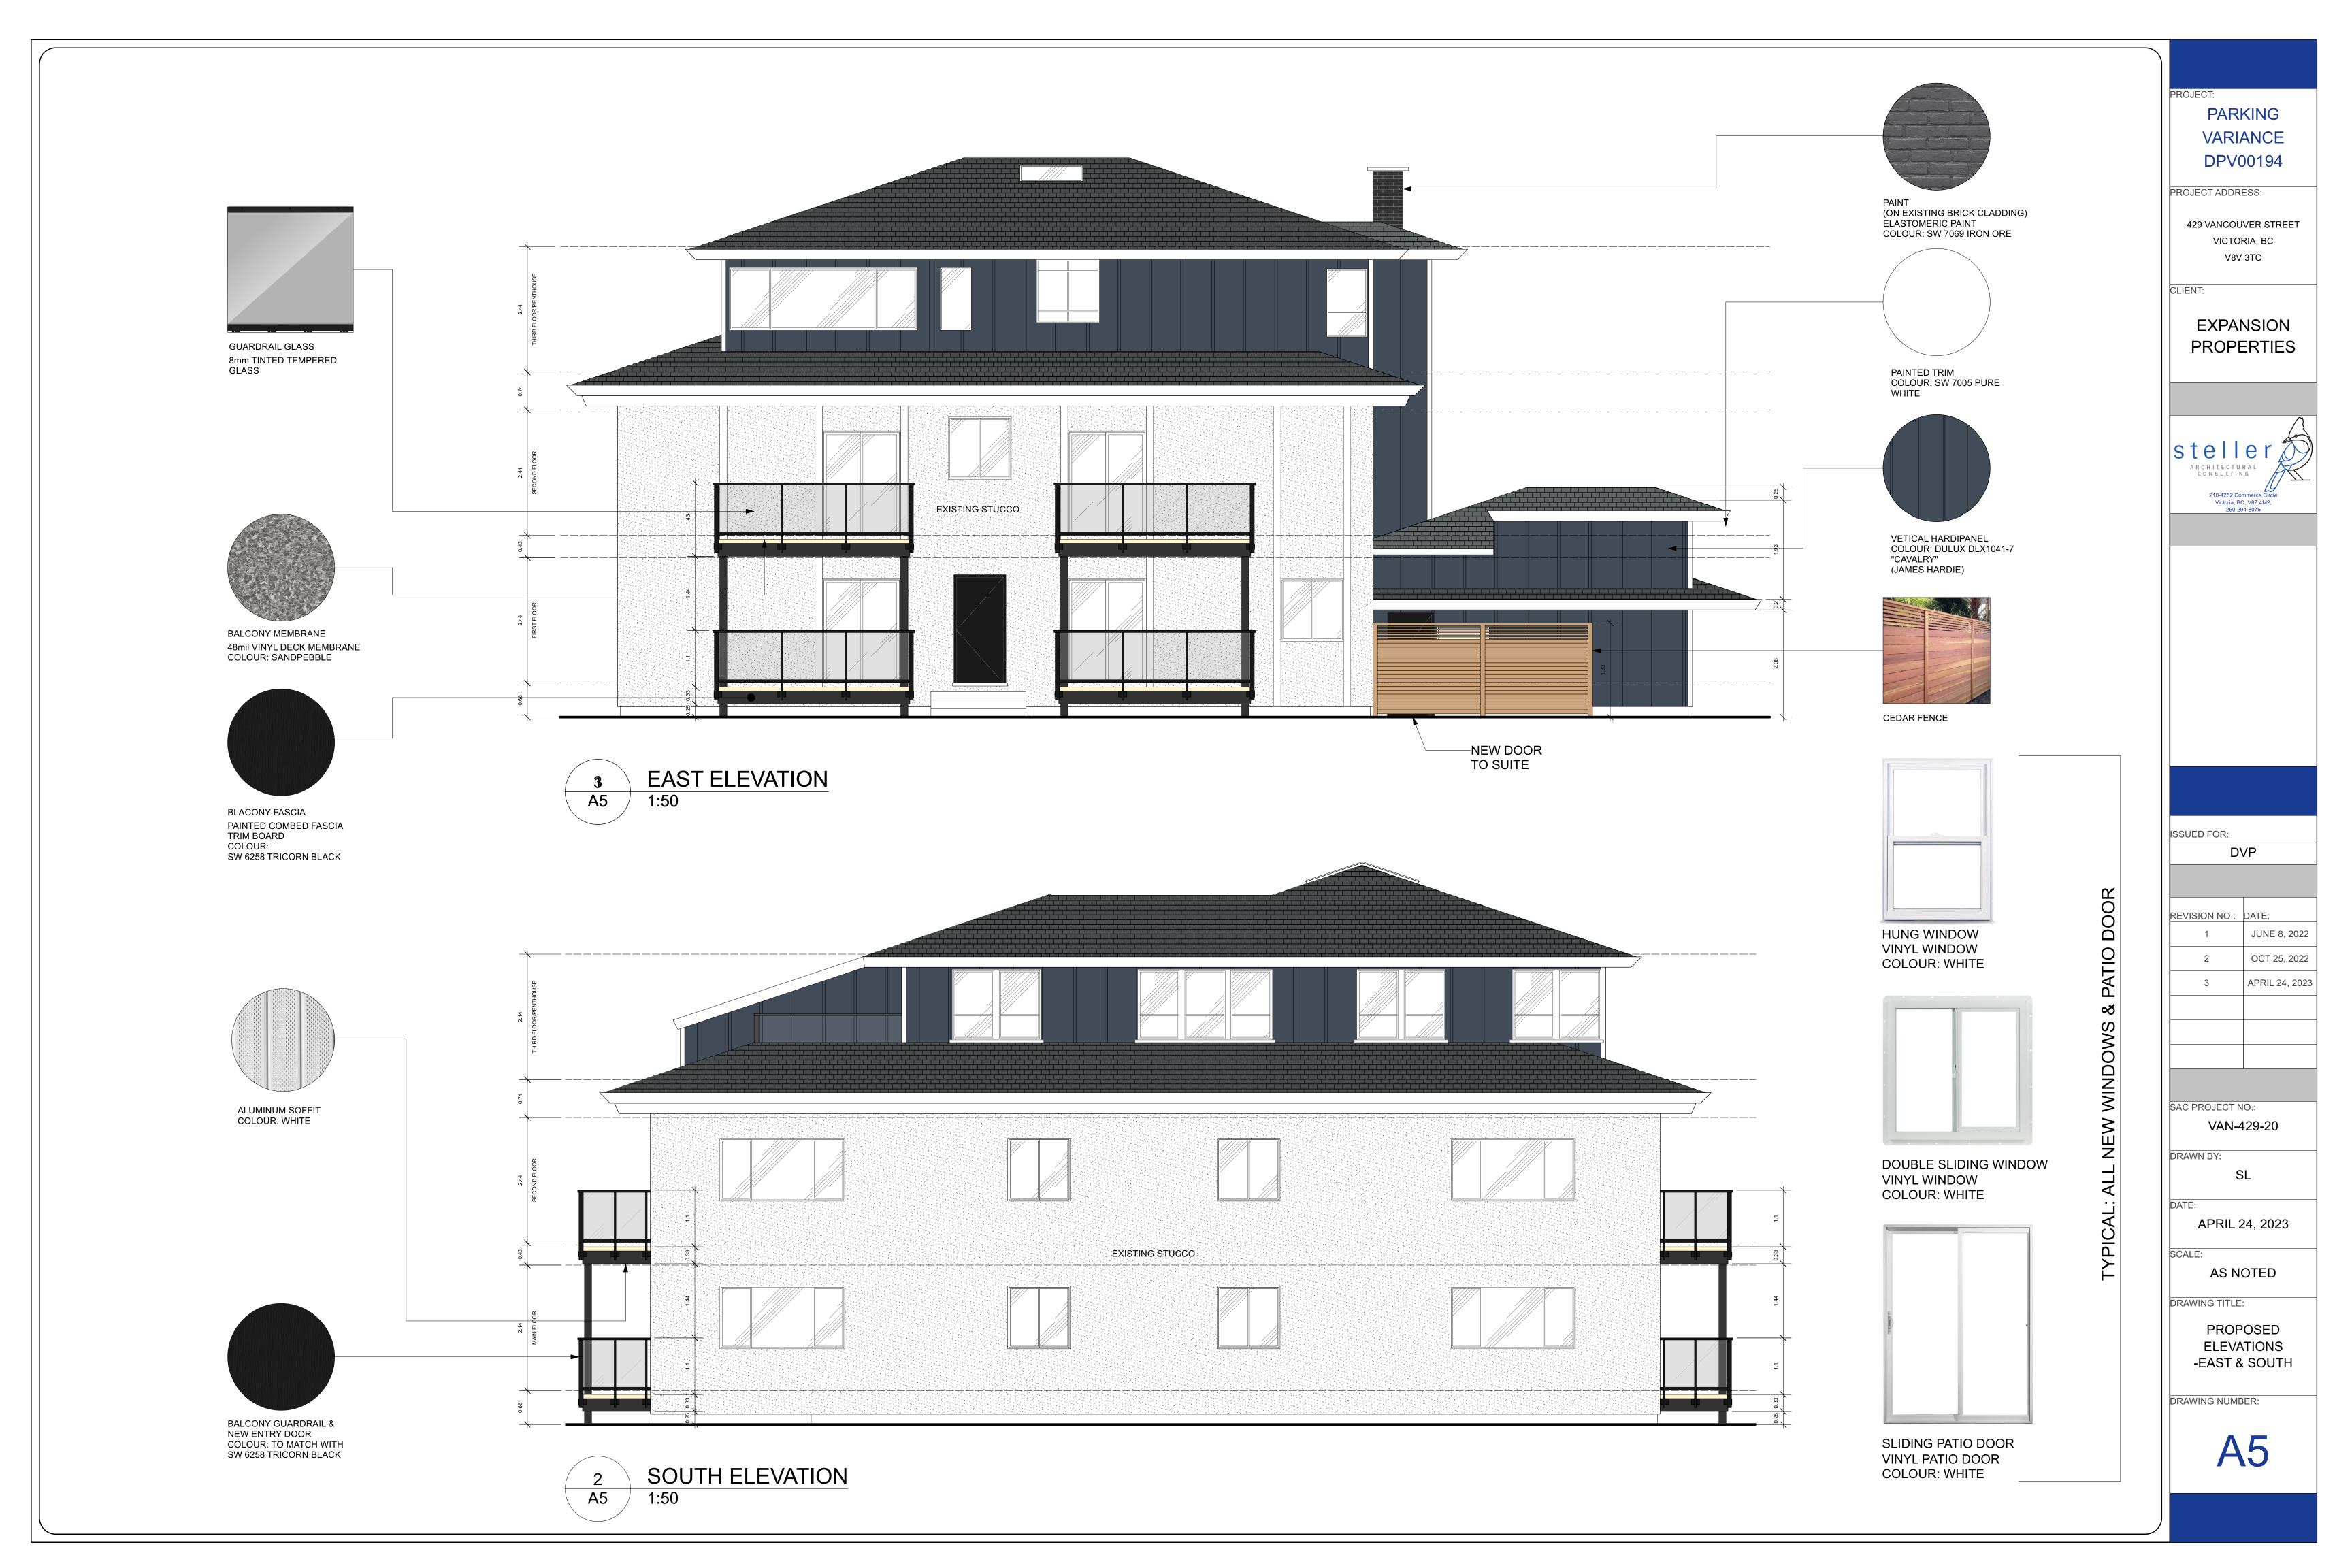

EXISTING UNDERGROUND SERVICES

| PARKING  |  |
|----------|--|
| VARIANCE |  |
| DPV00194 |  |

PROJECT ADDRESS:

**429 VANCOUVER STREET** VICTORIA, BC V8V 3TC

**EXPANSION PROPERTIES** 

ISSUED FOR: **BUILDING PERMIT** 

SAC PROJECT NO.:

VAN-429-20

DRAWN BY:

APRIL 24, 2023

AS NOTED DRAWING TITLE:

SITE PLAN & ZONING

INFORMATION

DRAWING NUMBER: