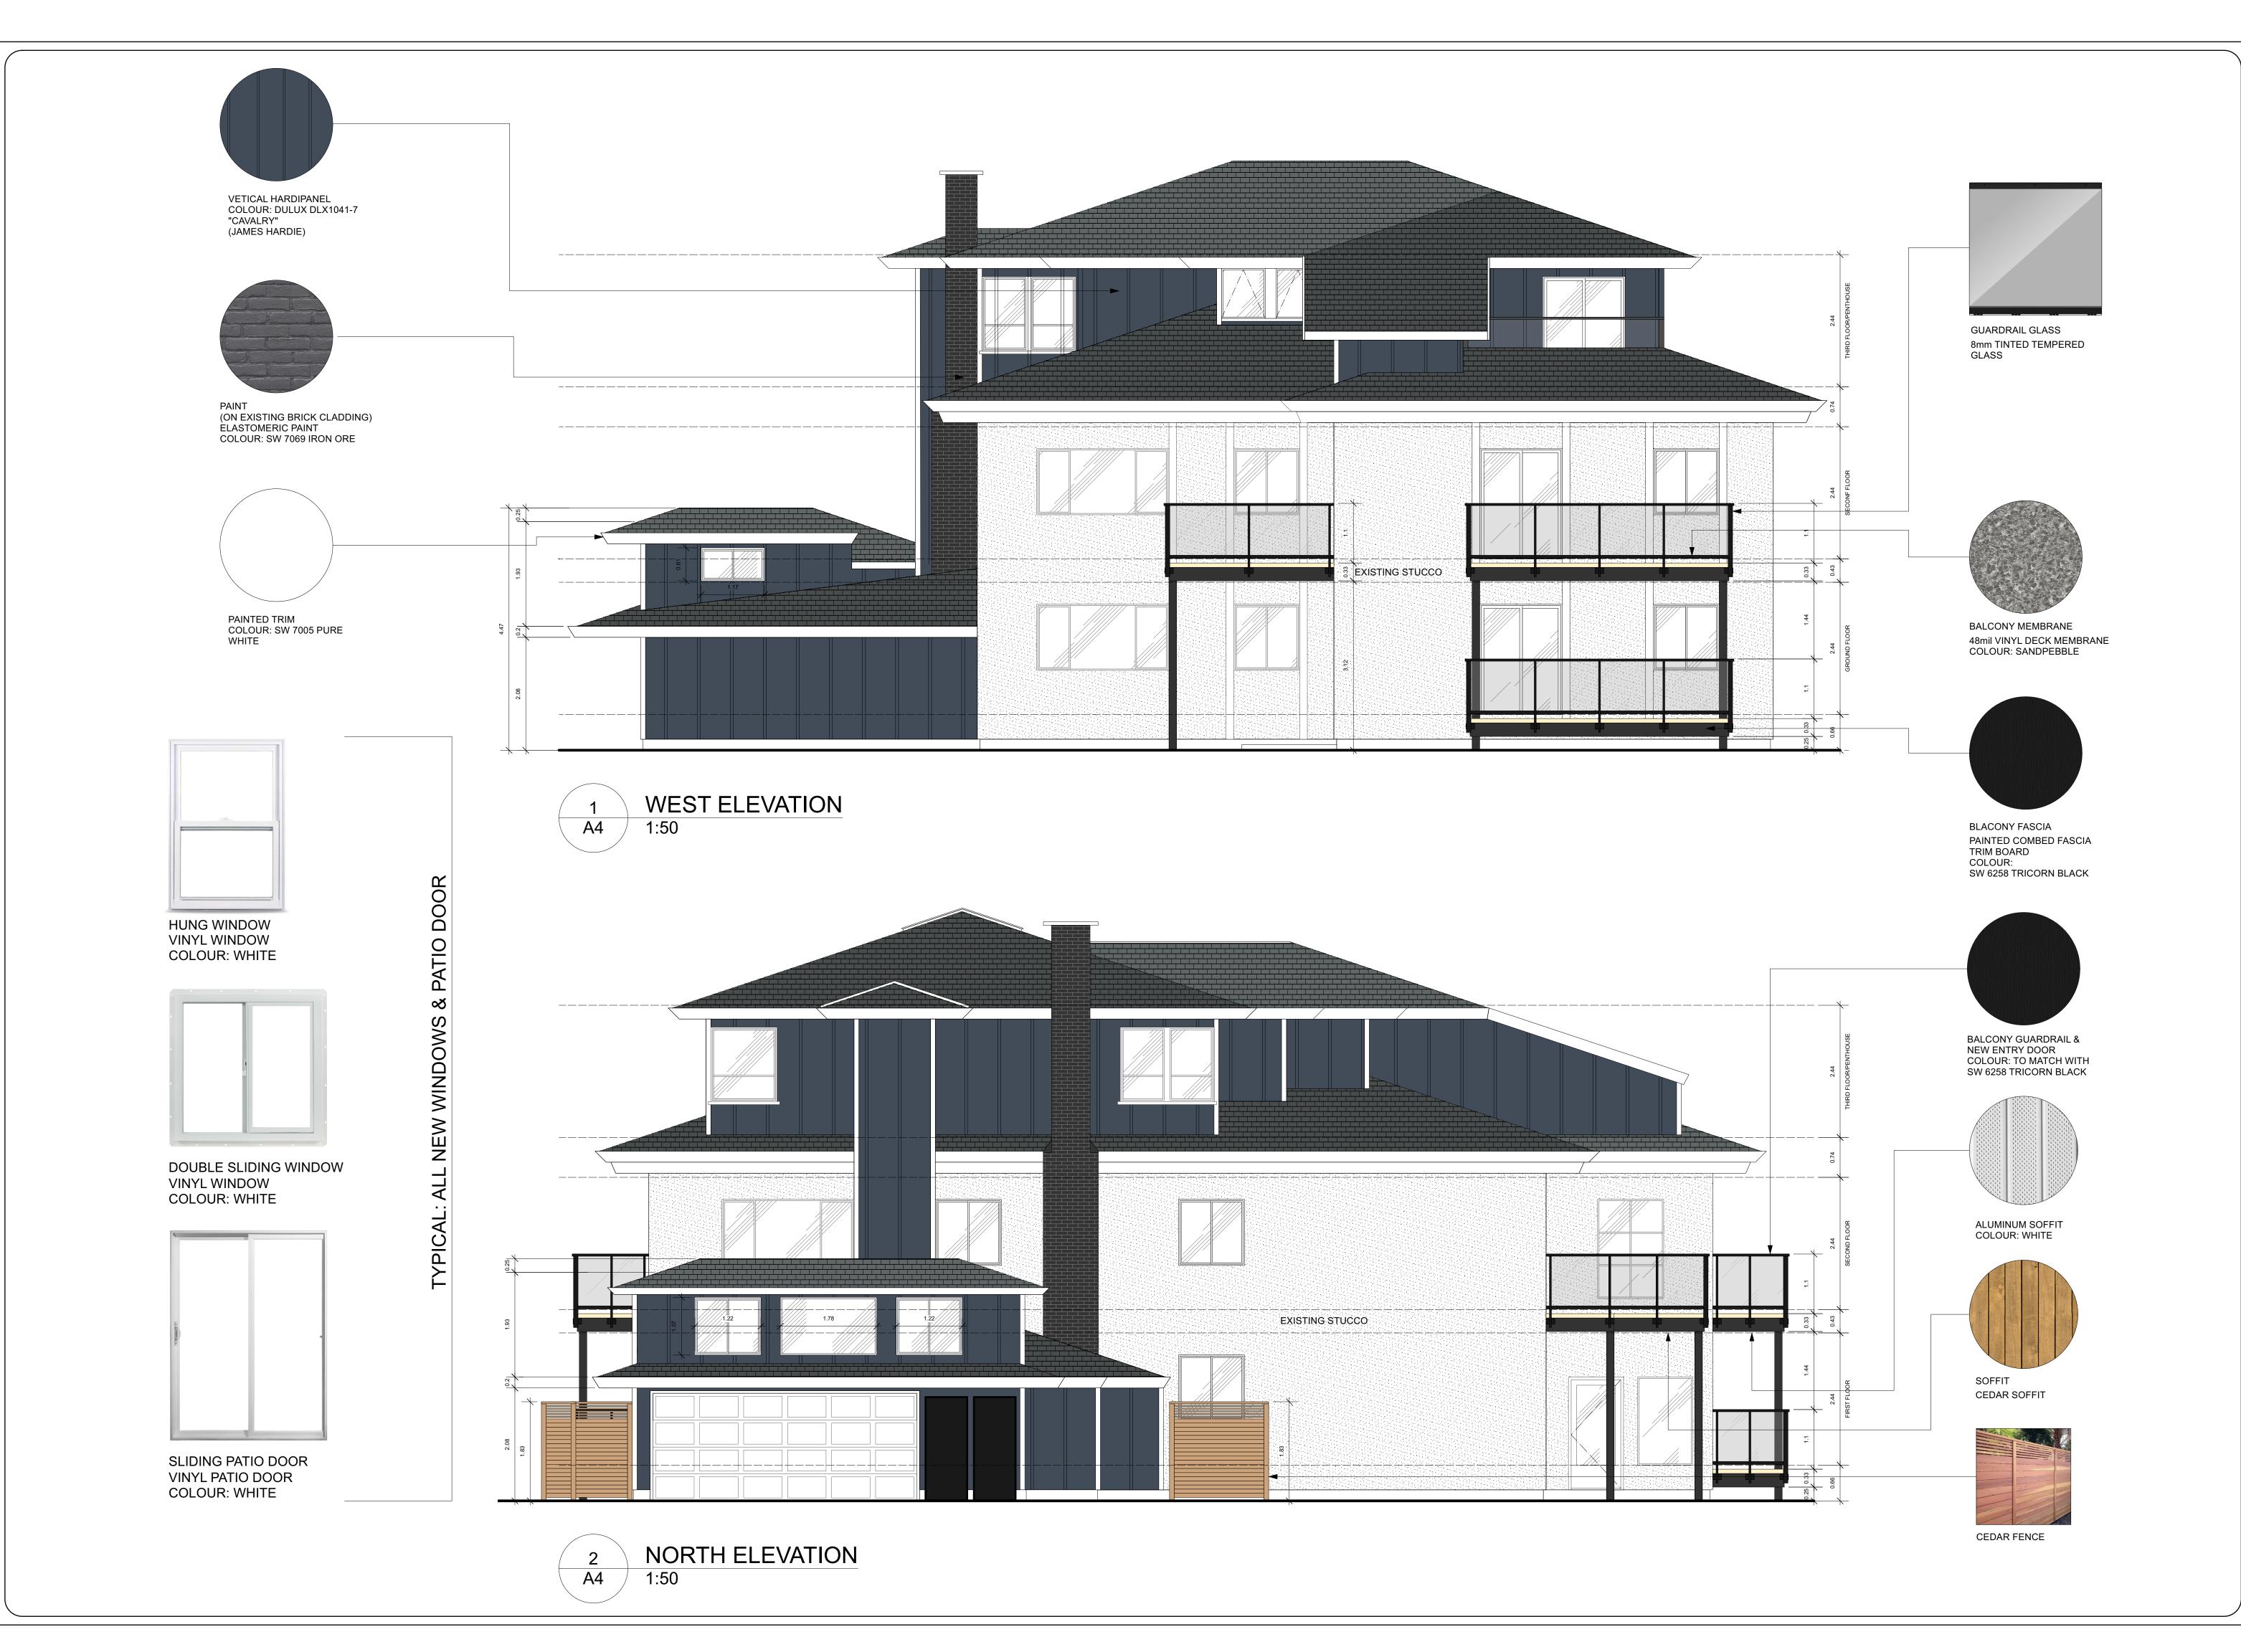

DRAWING TITLE:

PROPOSED ELEVATIONS -WEST & NORTH

DRAWING NUMBER:

**PARKING VARIANCE** DPV00194

ROJECT ADDRESS:

**429 VANCOUVER STREET** VICTORIA, BC V8V 3TC

**EXPANSION PROPERTIES** 

stelle A R C H I T E C T U R A L C O N S U L T I N G 210-4252 Commerce Circle Victoria, BC, V8Z 4M2, 250-294-8076