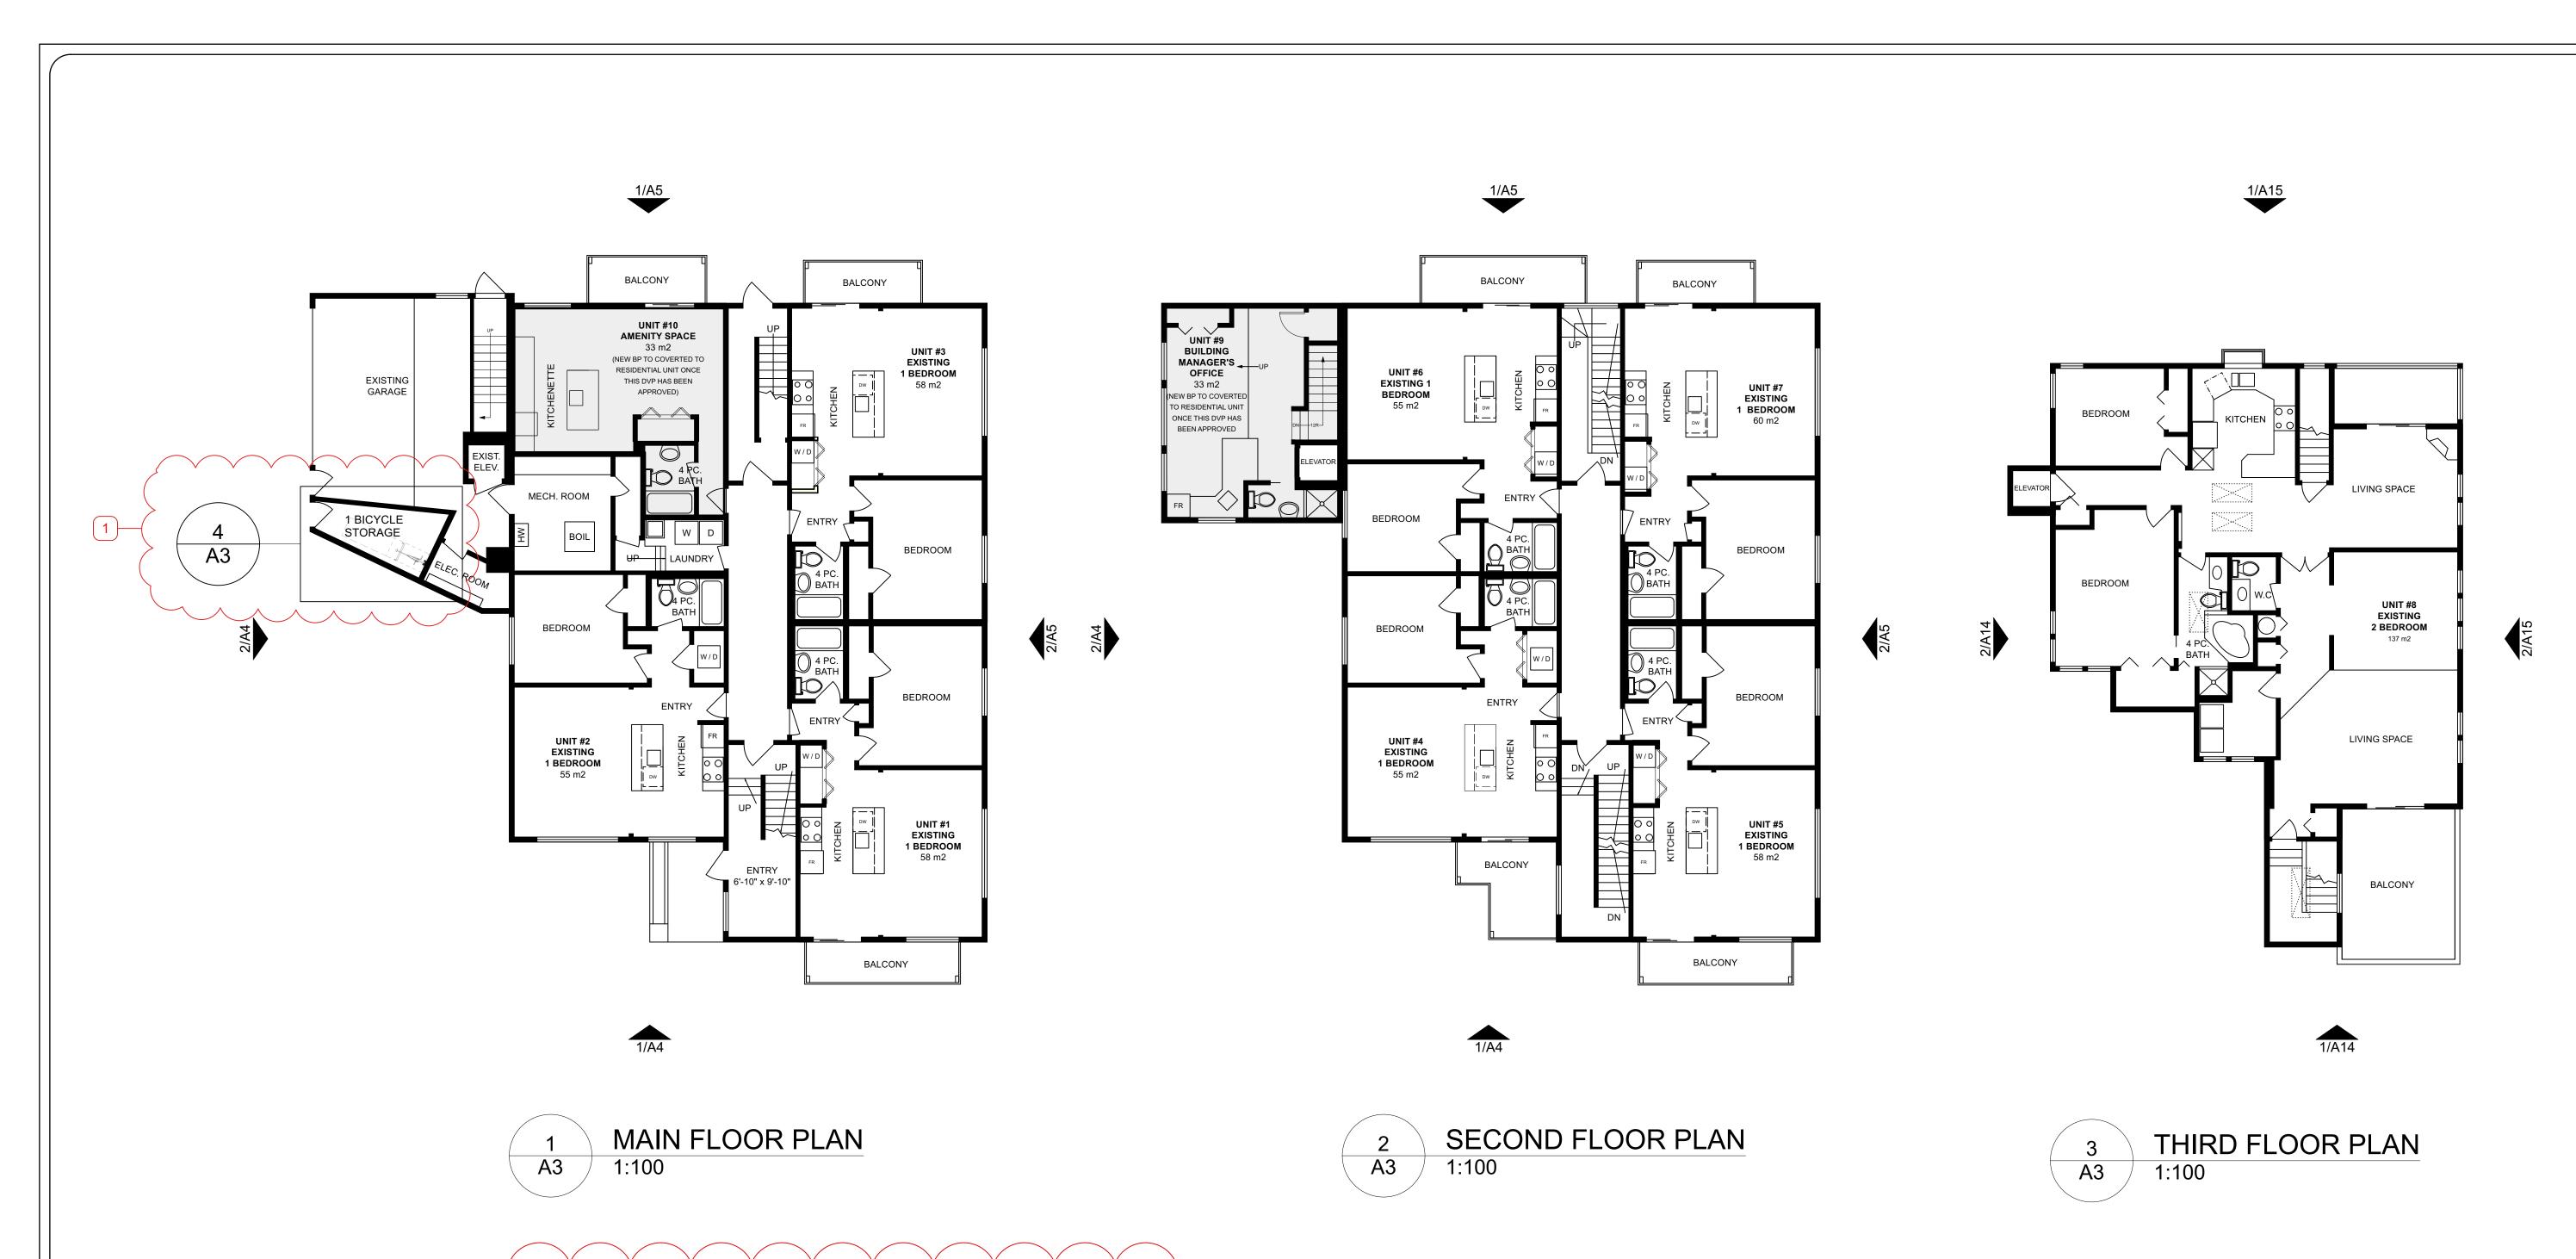

PARKING STALLS (NUMBER) ON SITE

FRONT YARD

REAR YARD

SIDE YARD (East)

SIDE YARD (West)

COMBINED SIDE YARD

TOTAL NUMBER OF UNITS

UNIT TYPE e.g., 1 bedroom

GROUND-ORIENTED UNITS

MINIMUM FLOOR AREA (m2)

TOTAL RESIDENTIAL FLOOR AREA (m2)

BIKE PARKING NUMBER (STORAGE AND RACK)

**EXISTING BUILDING LOCATION** 

Existing: 8 (existing non-conforming)
Proposed: 1.3 x 10 units = 13 + 1 vistor stall required

Existing: 0 (existing non-conforming)
Proposed: 11 long term & 6 short term

BUILDING SETBACK (m)

3 m

3 m

3 m

3 m

12 m

Existing:

Proposed:

Existing: 8 units
Proposed: 10 units

Existing: 55 m2

Proposed: 34 m2

Existing: 538 m2 Proposed: 608 m2

7 1-bedroom, 1 2-bedroom

Proposed: 7 1-bedroom, 1 2-bedroom, 2 bachelor suites

RESIDENTIAL USE DETAILS