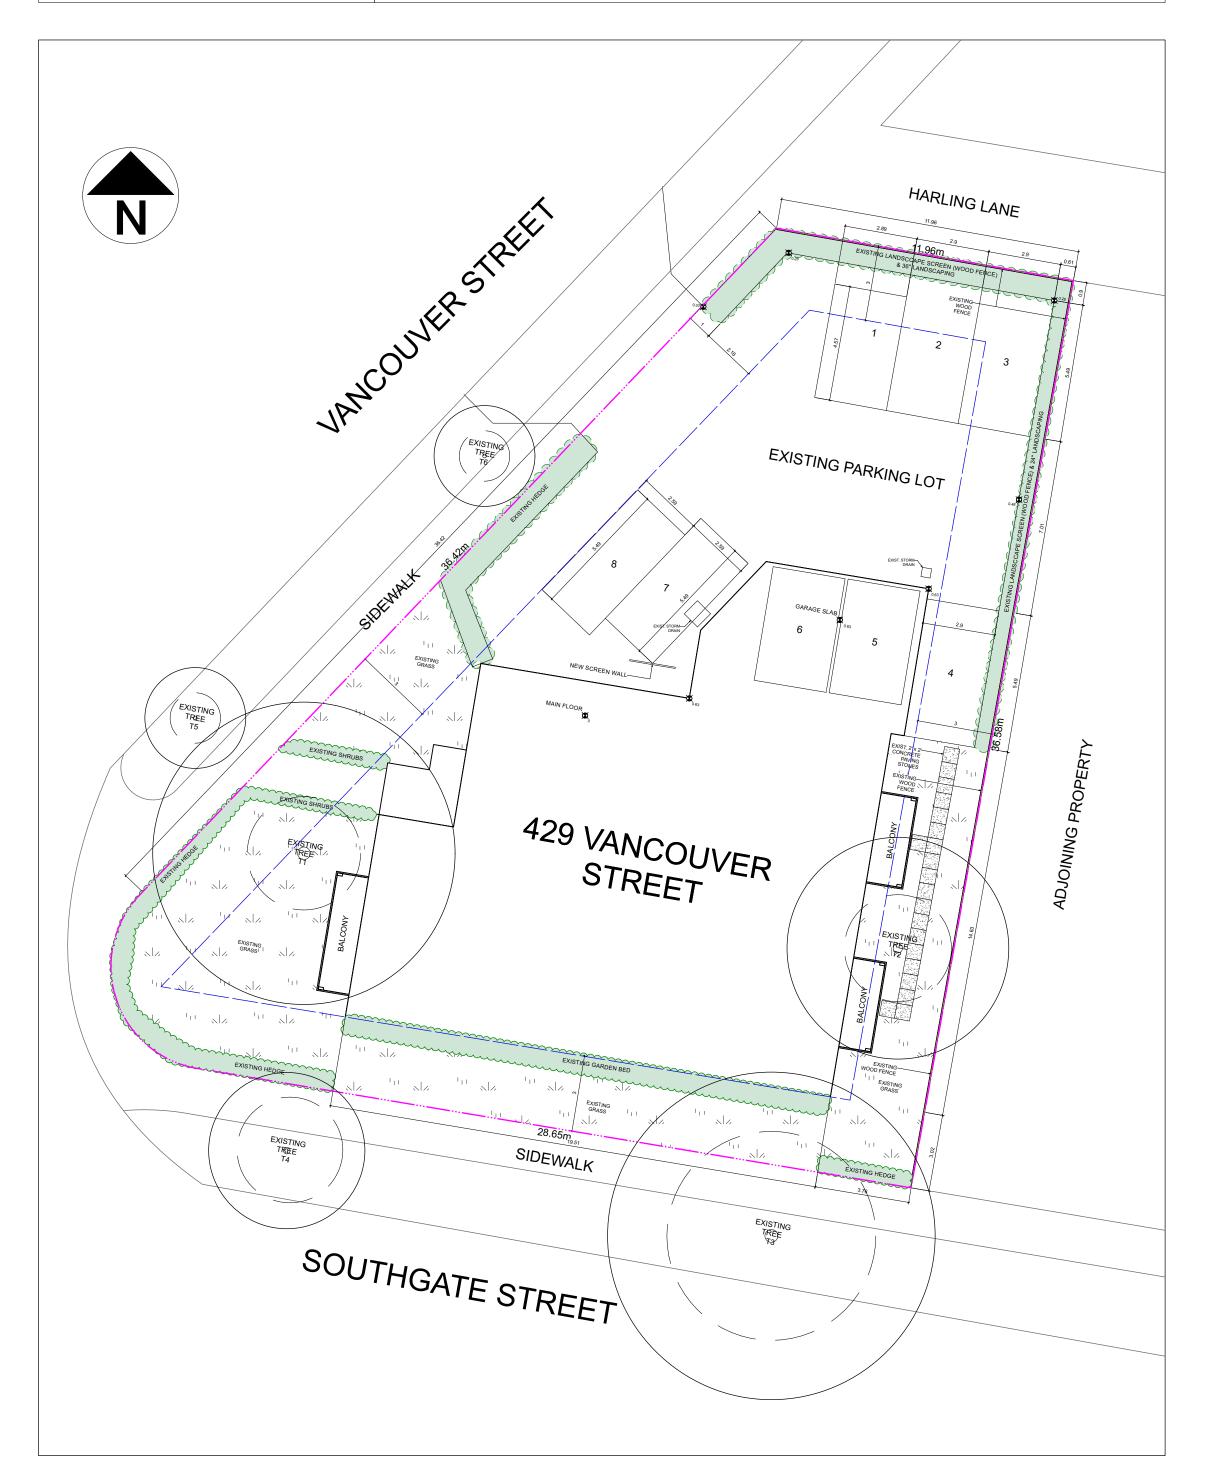

| TREE INFORMATION- ALL TREES ARE EXISTING |                  |          |                  |                                                     |  |  |  |
|------------------------------------------|------------------|----------|------------------|-----------------------------------------------------|--|--|--|
| TREE #                                   | SPECIES          | DBH (cm) | LOCATION         | REASON FOR REMOVAL, PRUNNING<br>WORK OR WORK IN PRZ |  |  |  |
| T1                                       | Cedrus deodara   | 50       | WEST SIDE YARD   | WORK IN PRZ                                         |  |  |  |
| T2                                       | Thuja plicata    | 37       | EAST SIDE YARD   | WORK IN PRZ                                         |  |  |  |
| Т3                                       | Prunus serrulata | 51       | SOUTHGATE STREET | WORK IN PRZ                                         |  |  |  |
| T4                                       | Prunus serrulata | 26       | SOUTHGATE STREET | WORK IN PRZ                                         |  |  |  |
| T5                                       | Prunus serrulata | 15       | VANCOUVER STREET | WORK IN PRZ                                         |  |  |  |
| T6                                       | Prunus serrulata | 15       | VANCOUVER STREET | WORK IN PRZ                                         |  |  |  |

| DRAWING LEGEND         |  |  |  |  |  |
|------------------------|--|--|--|--|--|
| EXISTING PROPERTY LINE |  |  |  |  |  |
| EXISTING SETBACKS      |  |  |  |  |  |

EXISTING BUILDING VIEW FROM VANCOUVER STREET

PARKING STALLS (NUMBER) ON SITE

FRONT YARD

REAR YARD

SIDE YARD (East)

SIDE YARD (West)

COMBINED SIDE YARD

TOTAL NUMBER OF UNITS

UNIT TYPE e.g., 1 bedroom

GROUND-ORIENTED UNITS

MINIMUM FLOOR AREA (m2)

TOTAL RESIDENTIAL FLOOR AREA (m2)

BIKE PARKING NUMBER (STORAGE AND RACK)

**EXISTING BUILDING LOCATION** 

Existing: 8 (existing non-conforming)
Proposed: 1.3 x 10 units = 13 + 1 vistor stall required

Existing: 0 (existing non-conforming)
Proposed: 11 long term & 6 short term

BUILDING SETBACK (m)

3 m

3 m

3 m

3 m

12 m

Existing:

Proposed:

Existing: 8 units
Proposed: 10 units

Existing: 55 m2

Proposed: 34 m2

Existing: 538 m2 Proposed: 608 m2

7 1-bedroom, 1 2-bedroom

Proposed: 7 1-bedroom, 1 2-bedroom, 2 bachelor suites

RESIDENTIAL USE DETAILS

EXISTING UNDERGROUND SERVICES

| PARKING  |  |
|----------|--|
| VARIANCE |  |
| DPV00194 |  |

PROJECT ADDRESS:

**429 VANCOUVER STREET** VICTORIA, BC V8V 3TC

**EXPANSION PROPERTIES** 

ISSUED FOR: **BUILDING PERMIT** 

SAC PROJECT NO.:

VAN-429-20

DRAWN BY:

APRIL 24, 2023

AS NOTED DRAWING TITLE:

SITE PLAN & ZONING

INFORMATION

DRAWING NUMBER: