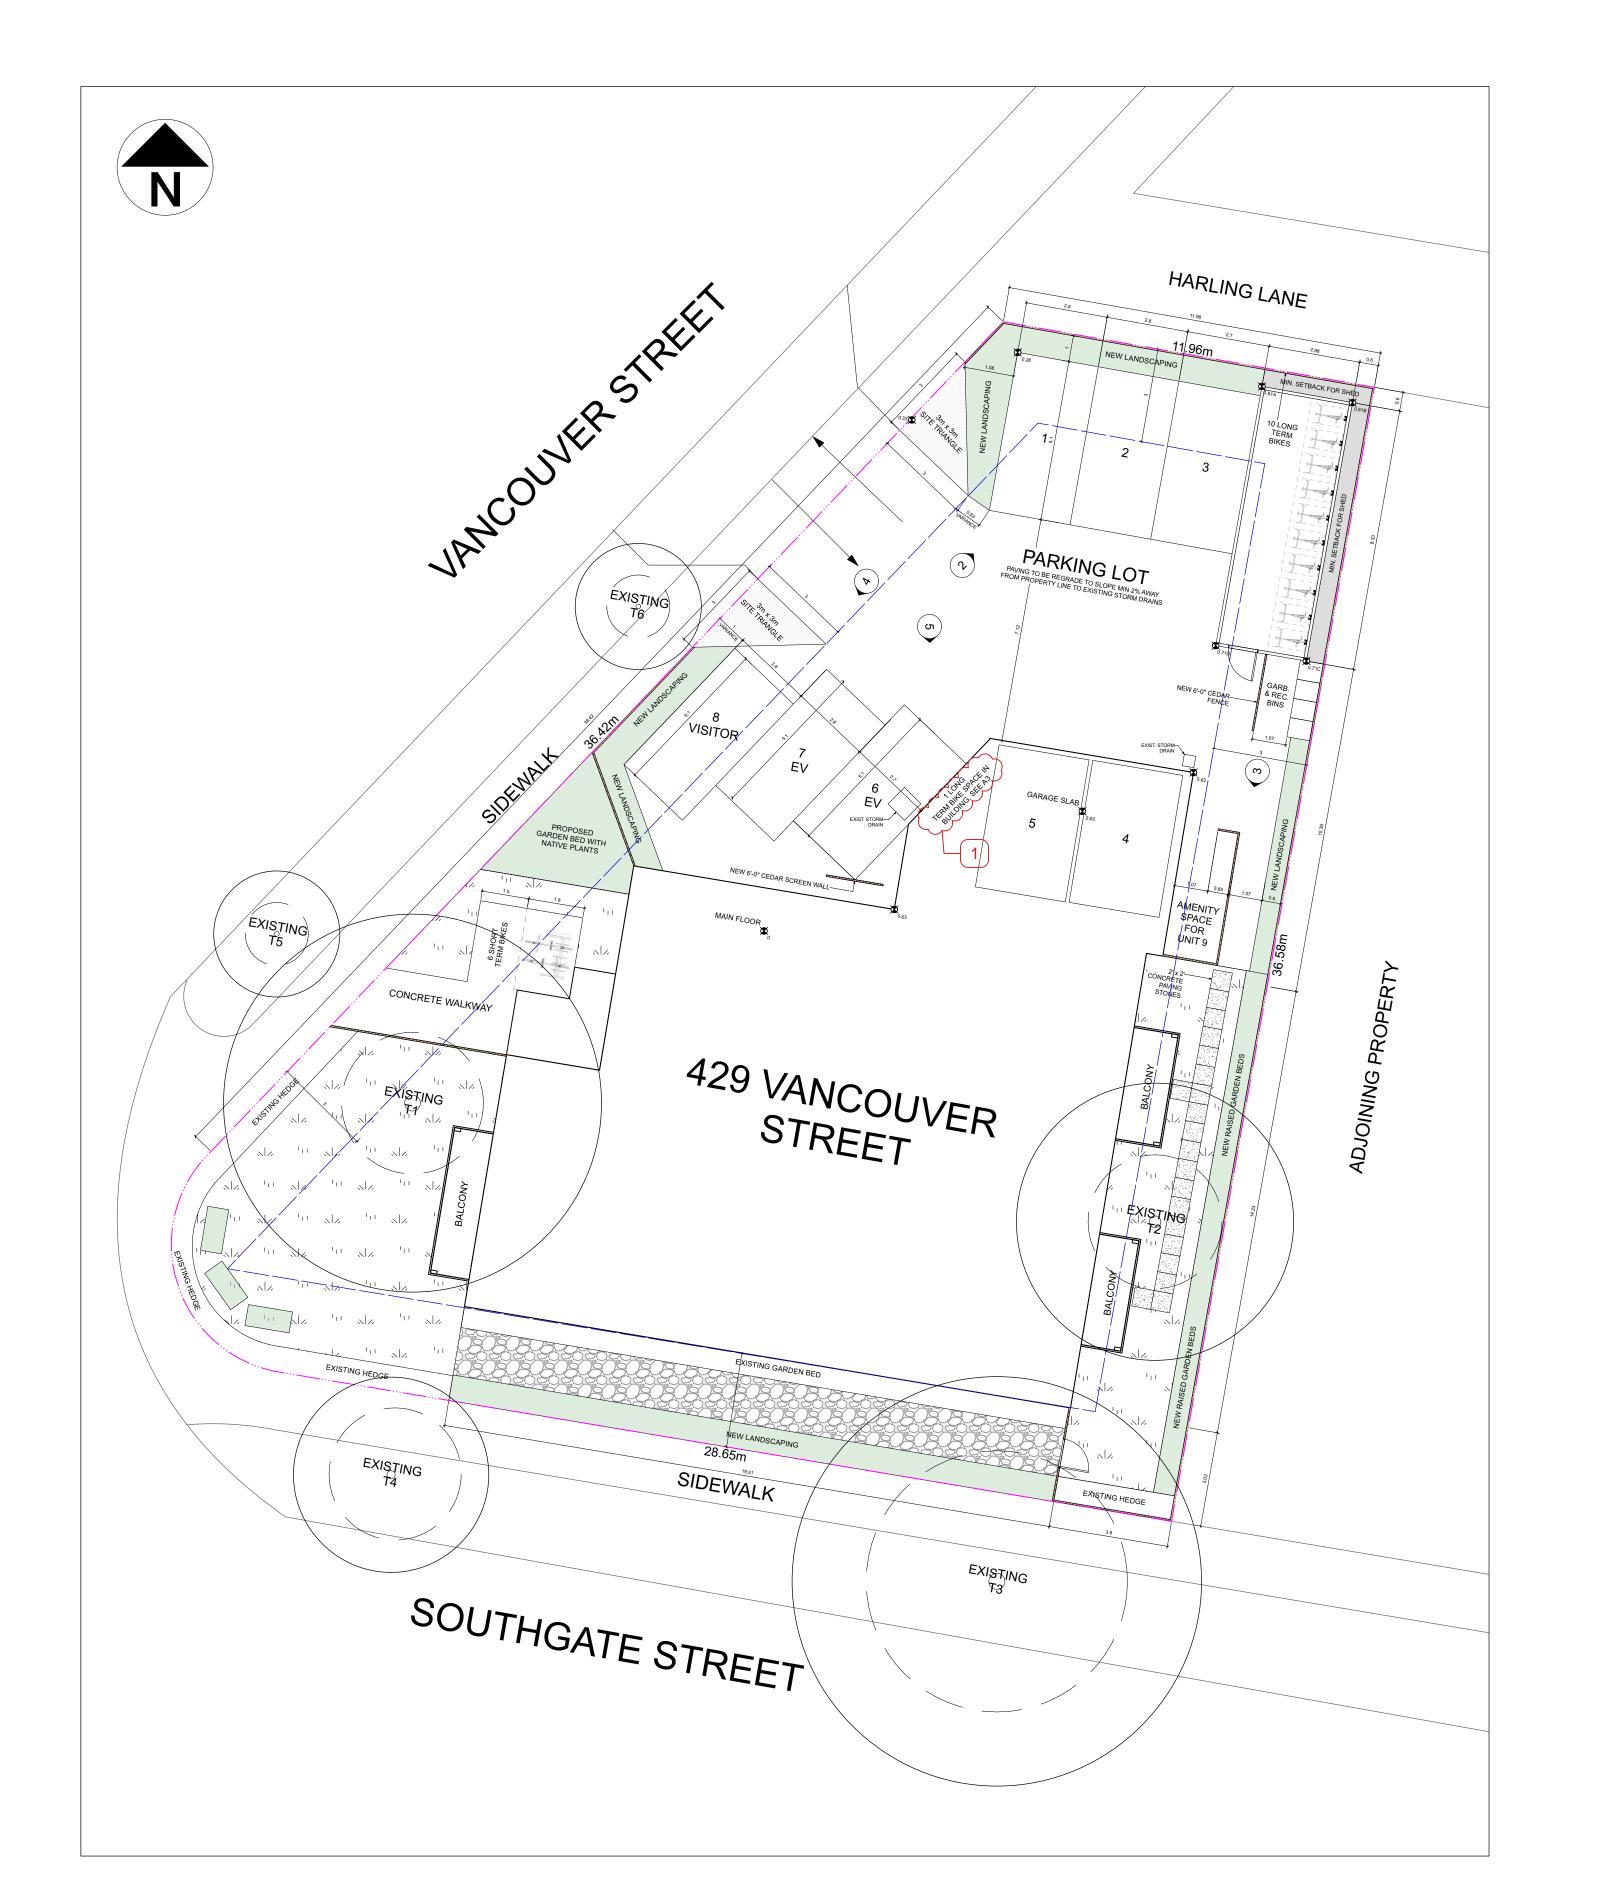

EXISTING UNDERGROUND SERVICES

| PARKING  |  |
|----------|--|
| VARIANCE |  |
| DPV00194 |  |

PROJECT ADDRESS:

**429 VANCOUVER STREET** VICTORIA, BC V8V 3TC

**EXPANSION PROPERTIES** 

ISSUED FOR: **BUILDING PERMIT** 

SAC PROJECT NO.:

VAN-429-20

DRAWN BY:

APRIL 24, 2023

AS NOTED DRAWING TITLE:

SITE PLAN & ZONING

INFORMATION

DRAWING NUMBER: