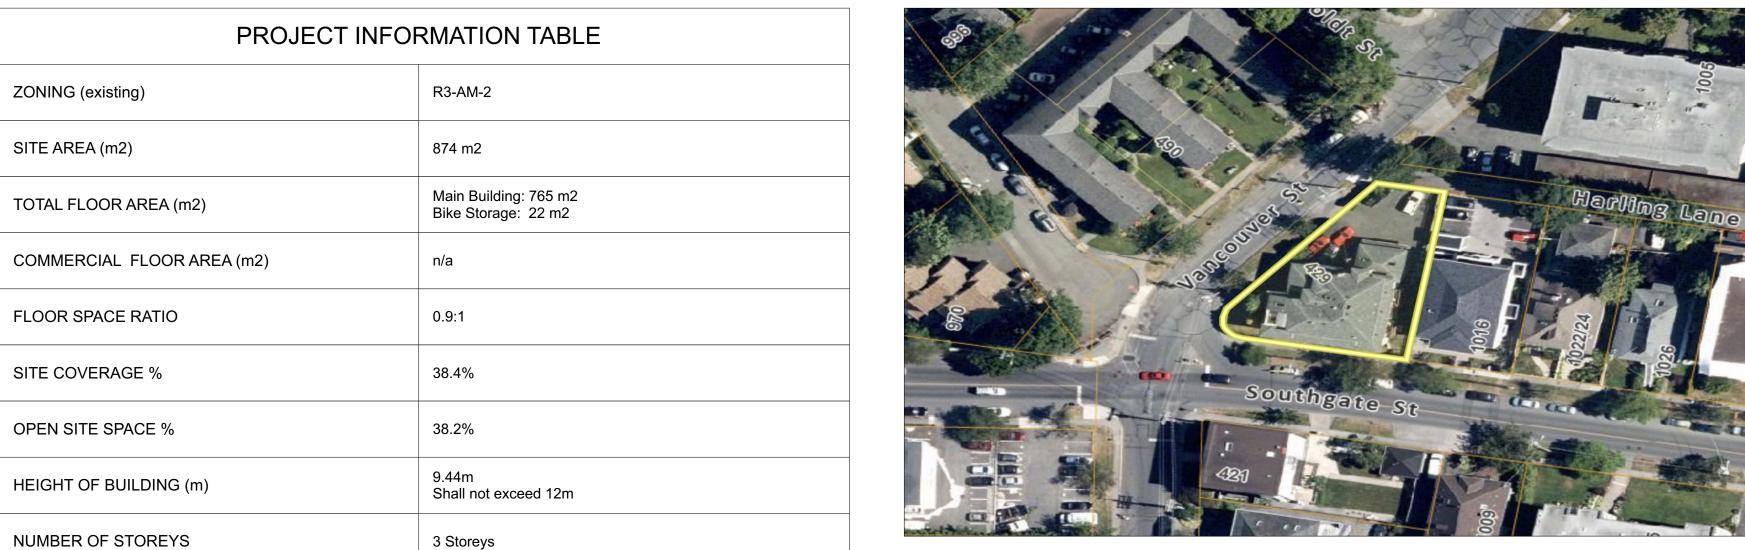

PARKING STALLS (NUMBER) ON SITE

FRONT YARD

REAR YARD

SIDE YARD (East)

SIDE YARD (West)

COMBINED SIDE YARD

TOTAL NUMBER OF UNITS

UNIT TYPE e.g., 1 bedroom

GROUND-ORIENTED UNITS

MINIMUM FLOOR AREA (m2)

TOTAL RESIDENTIAL FLOOR AREA (m2)

BIKE PARKING NUMBER (STORAGE AND RACK)

**EXISTING BUILDING LOCATION** 

Existing: 8 (existing non-conforming)
Proposed: 1.3 x 10 units = 13 + 1 vistor stall required

Existing: 0 (existing non-conforming)
Proposed: 11 long term & 6 short term

BUILDING SETBACK (m)

3 m

3 m

3 m

3 m

12 m

Existing:

Proposed:

Existing: 8 units
Proposed: 10 units

Existing: 55 m2

Proposed: 34 m2

Existing: 538 m2 Proposed: 608 m2

7 1-bedroom, 1 2-bedroom

Proposed: 7 1-bedroom, 1 2-bedroom, 2 bachelor suites

RESIDENTIAL USE DETAILS

| COMMENTS                                                                                                                                                                                       | LONG TERM VEHICLE PARKING REQUIREMENTS (BASED ON R3-AM-2 ZONING BYLAW)        |                                     |    |    |  |  |  |
|------------------------------------------------------------------------------------------------------------------------------------------------------------------------------------------------|-------------------------------------------------------------------------------|-------------------------------------|----|----|--|--|--|
|                                                                                                                                                                                                | JMBER OF UNITS  PARKING CALCULATION  TOTAL SPACES REQUIRED                    |                                     |    |    |  |  |  |
| 8 Existing parking stalls are provided on site  8 parking stalls are proposed  13 Long term parking stalls & 1 Visitor parking stall are required  A VARIANCE OF 6 PARKING STALLS IS REQUESTED | 13                                                                            | 1.3 stal                            | 10 |    |  |  |  |
|                                                                                                                                                                                                | : 13 Long term parking stalls is required                                     |                                     |    |    |  |  |  |
|                                                                                                                                                                                                |                                                                               | RKING REQUIREMENTS<br>SCHEDULE C)   |    |    |  |  |  |
|                                                                                                                                                                                                | TOTAL SPACES<br>REQUIRED                                                      | SIALL LYPE I NUMBER OF UNITS I      |    |    |  |  |  |
|                                                                                                                                                                                                | 1                                                                             | TOR 10 0.1 spaces per dwelling unit |    |    |  |  |  |
|                                                                                                                                                                                                |                                                                               | TOTAL:                              |    |    |  |  |  |
| COMMENTS                                                                                                                                                                                       | M)                                                                            | NG TERM & SHORT TERI<br>SCHEDULE C) | •  | ВІ |  |  |  |
| 11 long term bike parking stalls will be provided on site ( <b>not required</b> )                                                                                                              | TOTAL                                                                         | SCHEDULE C<br>CALCULATION TOTAL     |    |    |  |  |  |
| 6 short term bike parking stalls will be provided on site                                                                                                                                      | 12                                                                            | LONG TERM                           |    |    |  |  |  |
| NO VARIANCE<br>IS REQUESTED                                                                                                                                                                    | TERM The greater of 6 spaces per building or 0.1 spaces/ per dwelling unit: 6 |                                     |    |    |  |  |  |