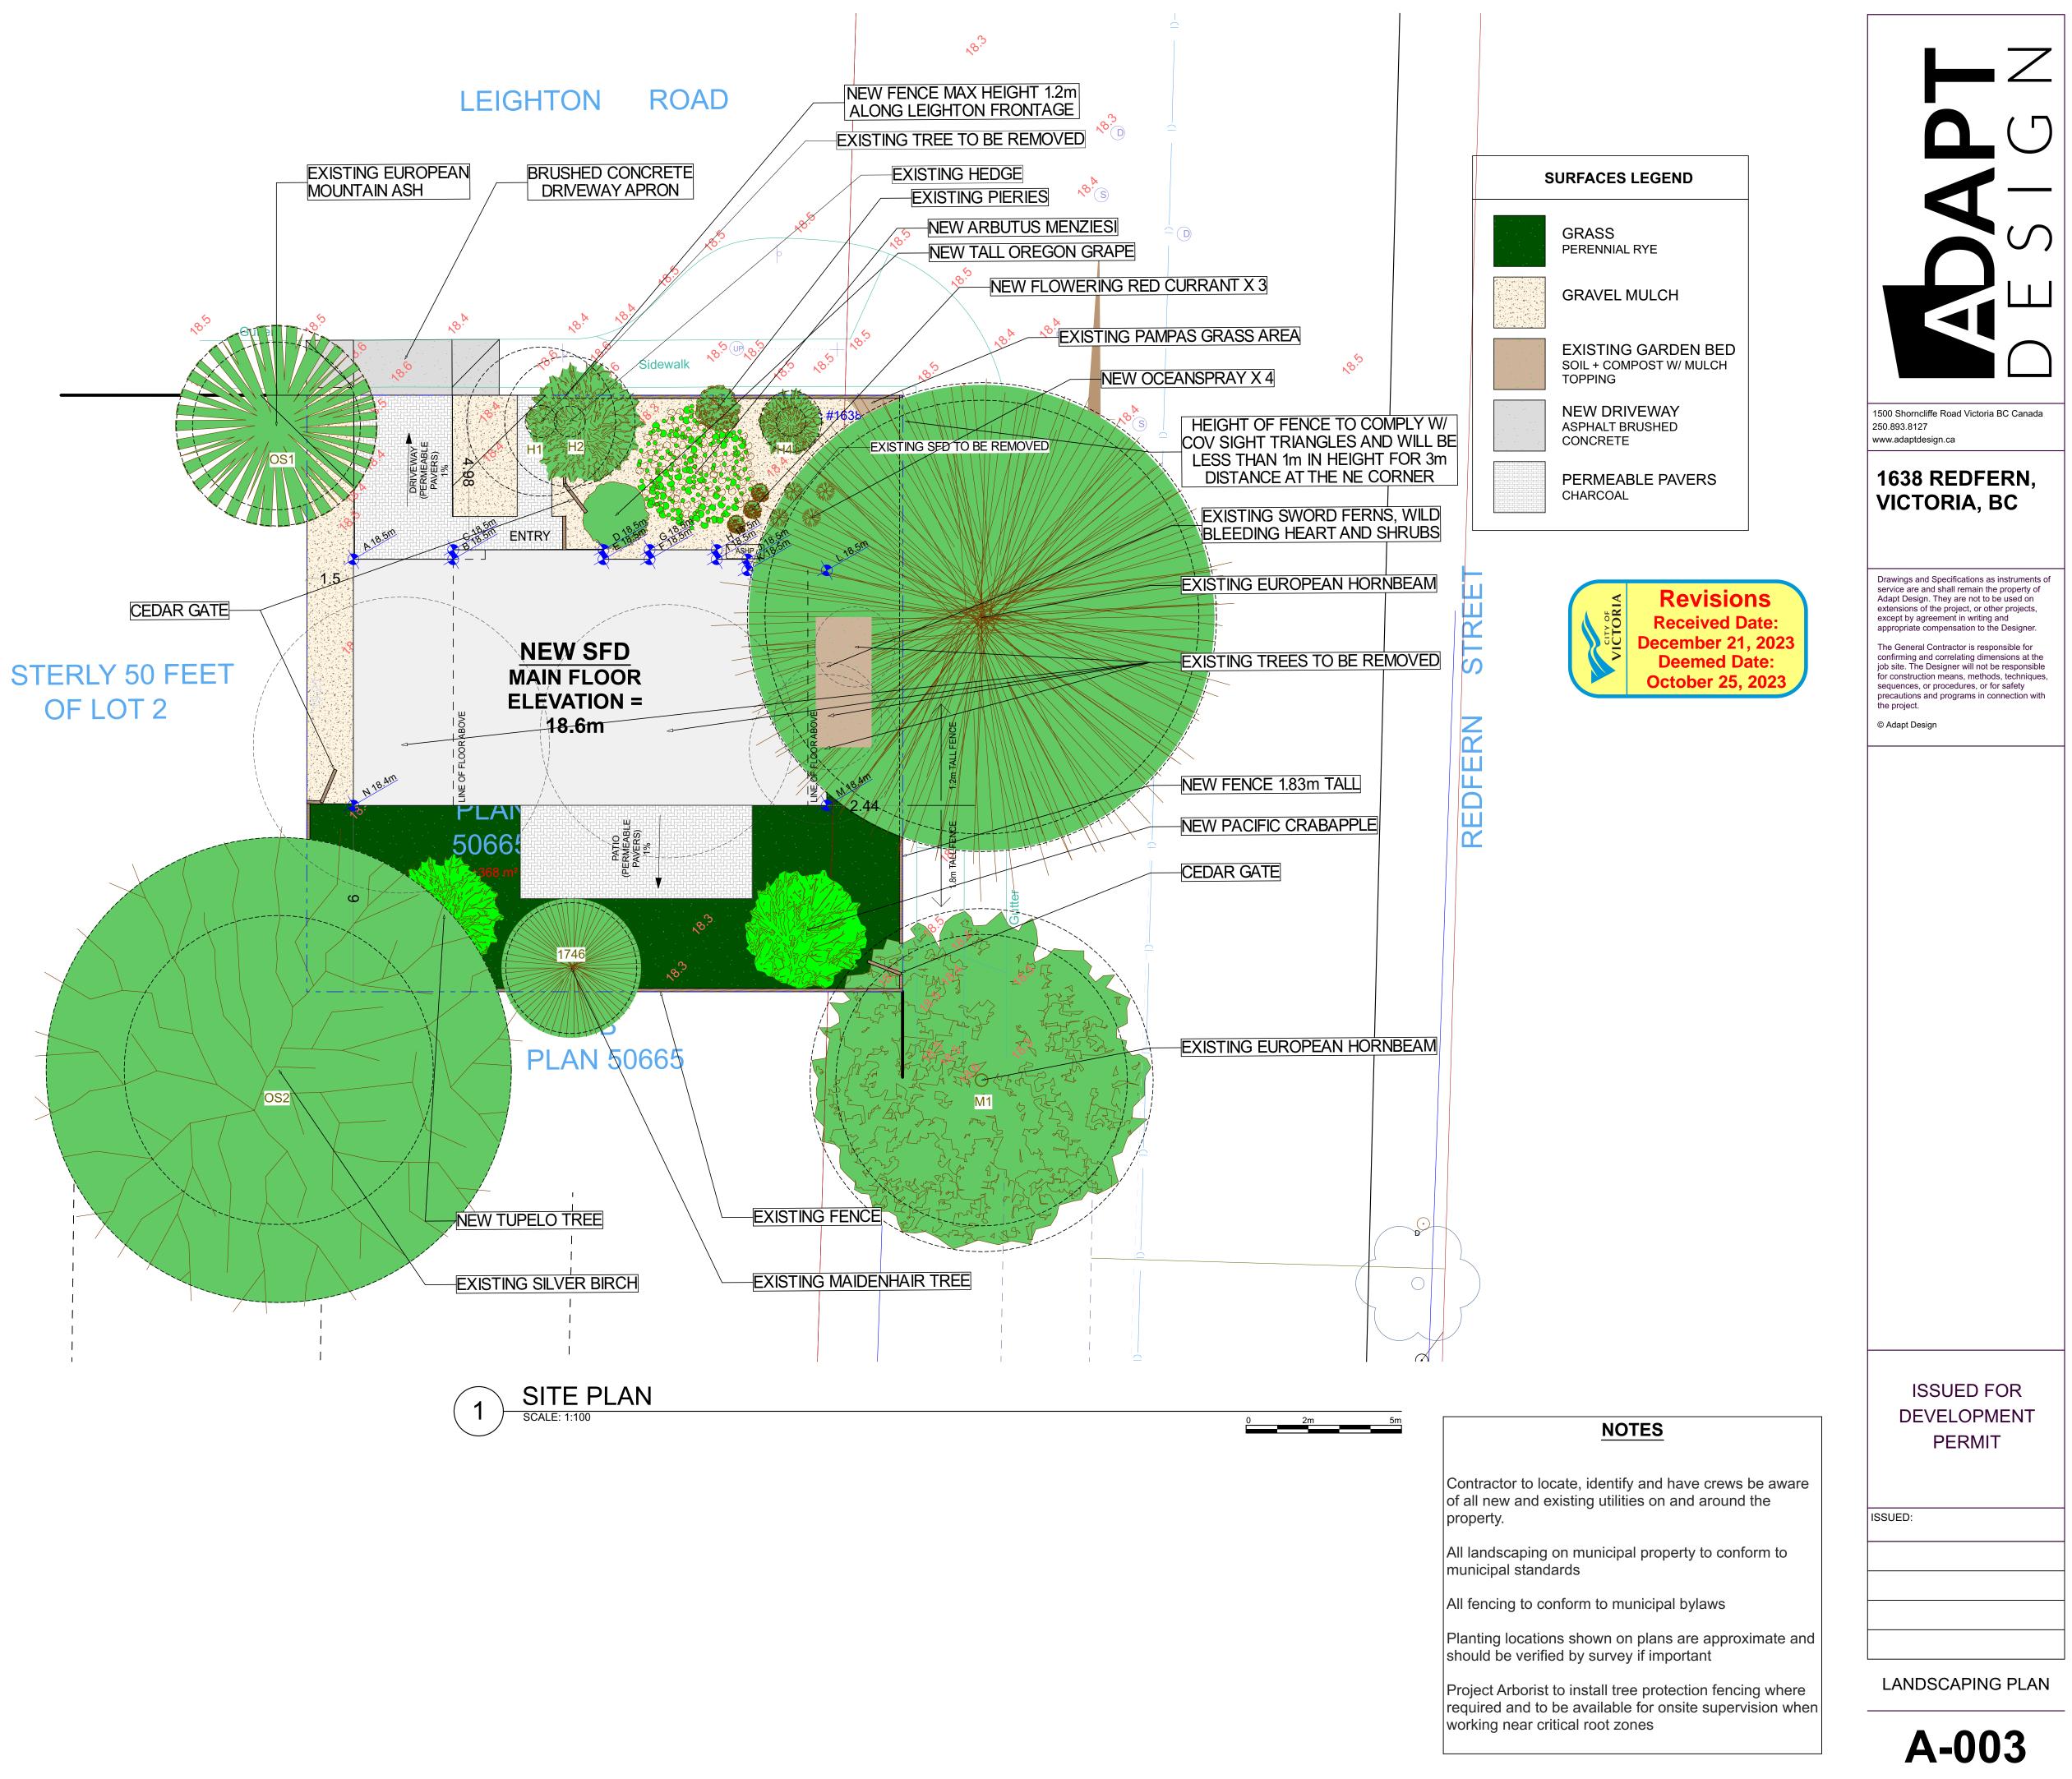

- SITE APPROXIMATE EXTENT OF ASPHALT PAVING

PERMEABLE PAVERS 100mm THICK CONCRETE SIDEWALK (150mm THICK AT DRIVEWAY CROSSING)

LEGEND

B G

1:200

PROPOSED TREE. REFER TO LANDSCAPE PLAN FOR DETAILS

EXISTING TREE TO REMAIN

EXISTING TREE TO BE REMOVED

| THE LOCATION AND ELEVATION OF                                                                        |                           | LEGEND                           | SEAL    | REVISIONS                   | DESIGNED KS<br>DRAWN JR |                                                  | PROJECT<br>1638 REDFERN STREET | WESTBROOK PROJECT No.<br>3927 |  |  |
|------------------------------------------------------------------------------------------------------|---------------------------|----------------------------------|---------|-----------------------------|-------------------------|--------------------------------------------------|--------------------------------|-------------------------------|--|--|
| EXISTING UNDERGROUND SERVICES ON<br>THIS DRAWING MAY NOT BE ACCURATE                                 | WATER                     | OSTING U/G UTL MANHOLE I HYDRA   | ANT 'P- |                             | CHECKED                 |                                                  | LIDA CONSTRUCTION INC.         | GOVERNING AUTHORITY FILE No.  |  |  |
| OR COMPLETE, THE ACTUAL HORIZONTAL                                                                   | SEWER                     | ROPOSED U/G UTL CLEANOUT 👂 VALVE | 8       |                             | DATE SEPT 2023          | Consulting Ltd.                                  |                                |                               |  |  |
| AND VERTICAL LOCATIONS MUST BE<br>CONFIRMED BY UTILITY COMPANIES AND                                 | DRAIN - D SIDEWALK S/ UGH | GHT STANDARD 🔹 METER             | R 0     |                             | B.M.                    |                                                  | SITE PLAN                      | SHEET OF REV.                 |  |  |
| THE CONTRACTOR PRIOR TO THE                                                                          | DITCH                     | OWER POLE                        |         |                             | ELEV.                   | #115 - 866 Goldstream Ave., Victoria, BC V9B 0J3 | GENERAL NOTES                  | 1 1                           |  |  |
| START OF ANY EXCAVATIONS                                                                             | CULVERT BUSHLINE ANC      | NCHOR -> LOT PIN •               |         |                             | SCALE Horz. 1:200       | Telephone: 250-391-8592 Facsimile: 250-391-8593  | DETAILS                        | WESTBROOK DRAWING No.         |  |  |
|                                                                                                      | HEADWALL                  | DAD SIGN                         |         | No. DESCRIPTION YYMMDD SIGN | N Vert. 1:40            |                                                  |                                | 392701                        |  |  |
| WESTWOOK CONDUCTION UTD - 2022-10-03 03.00MM H://WOULDIS/3027 1038 Andrem 91/04C Convings/302701.deg |                           |                                  |         |                             |                         |                                                  |                                |                               |  |  |