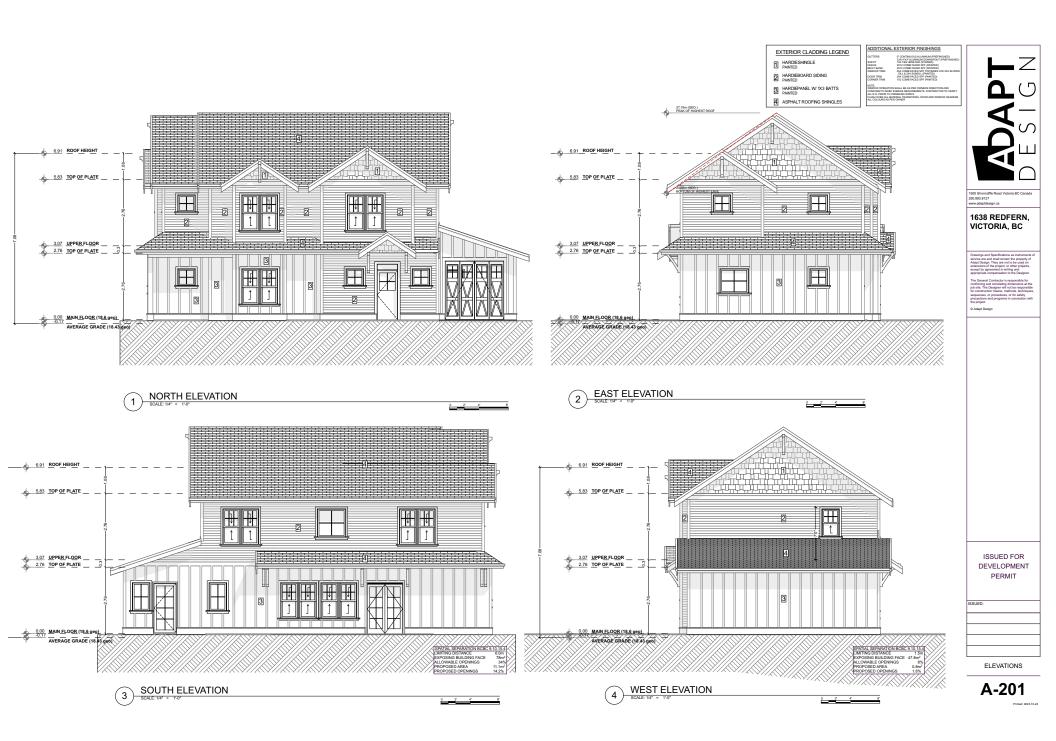

|





|      | ISSUED FOR<br>DEVELOPMENT<br>PERMIT |
|------|-------------------------------------|
| ISSL | JED:                                |
|      |                                     |
|      | MAIN AND UPPER<br>FLOOR PLAN        |

A-101











Printed: 2023-12-21







Downcast landscape lighting





ISSUED FOR DEVELOPMENT PERMIT

# DEBS OFFINA 5 PARKS PERMIT FROM THE CITY OF VICTORIA PARKS DEPARTMENT FROM TO THE STATU OF ANY CONSTRUCTION. INCLUDING DIAL PARKS DEPARTMENT FROM THE CONSTRUCTION OF ANY CONSTRUCTION. INCLUDING DIAL PROFESSION FROM THE EXPLICITLY AND THE CITY OF VICTORIA PROBE STATUM DIAL DIAL PROFESSION FROM THE EXPLICITLY AND THE CITY OF VICTORIA PROBE SHALL BE REPERSION FROM THE EXPLICITLY OF VICTORIA VROME STREAM FROM TO THE STATU SHALL BE REPERSION FROM THE EXPLICITLY OF VICTORIA VROME STREAM FROM TO THE STATU PROBE AT APPROXIMATE TO THE CITY OF VICTORIA VROME STREAM FROM TO THE STATE TO THE PROBE AT APPROVENT TO CONSUL, OF TERS WITH THE STREAM AND BE OWNED TO SUPPORT AND THE DIFFERENCE OF DEPENDENT