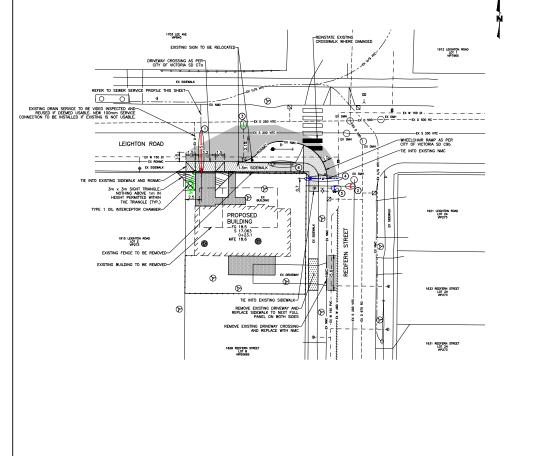

- SITE APPROXIMATE EXTENT OF ASPHALT PAVING

PERMEABLE PAVERS 100mm THICK CONCRETE SIDEWALK (150mm THICK AT DRIVEWAY CROSSING)

LEGEND

B G

1:200

PROPOSED TREE. REFER TO LANDSCAPE PLAN FOR DETAILS

EXISTING TREE TO REMAIN

EXISTING TREE TO BE REMOVED

| THE LOCATION AND ELEVATION OF                                                                        |                           | LEGEND                           | SEAL    | REVISIONS                   | DESIGNED KS<br>DRAWN JR |                                                  | PROJECT<br>1638 REDFERN STREET | WESTBROOK PROJECT No.<br>3927 |  |  |
|------------------------------------------------------------------------------------------------------|---------------------------|----------------------------------|---------|-----------------------------|-------------------------|--------------------------------------------------|--------------------------------|-------------------------------|--|--|
| EXISTING UNDERGROUND SERVICES ON<br>THIS DRAWING MAY NOT BE ACCURATE                                 | WATER                     | OSTING U/G UTL MANHOLE I HYDRA   | ANT 'P- |                             | CHECKED                 |                                                  | LIDA CONSTRUCTION INC.         | GOVERNING AUTHORITY FILE No.  |  |  |
| OR COMPLETE, THE ACTUAL HORIZONTAL                                                                   | SEWER                     | ROPOSED U/G UTL CLEANOUT 👂 VALVE | 8       |                             | DATE SEPT 2023          | Consulting Ltd.                                  |                                |                               |  |  |
| AND VERTICAL LOCATIONS MUST BE<br>CONFIRMED BY UTILITY COMPANIES AND                                 | DRAIN - D SIDEWALK S/ UGH | GHT STANDARD 🔹 METER             | R 0     |                             | B.M.                    |                                                  | SITE PLAN                      | SHEET OF REV.                 |  |  |
| THE CONTRACTOR PRIOR TO THE                                                                          | DITCH                     | OWER POLE                        |         |                             | ELEV.                   | #115 - 866 Goldstream Ave., Victoria, BC V9B 0J3 | GENERAL NOTES                  | 1 1                           |  |  |
| START OF ANY EXCAVATIONS                                                                             | CULVERT BUSHLINE ANC      | NCHOR -> LOT PIN •               |         |                             | SCALE Horz. 1:200       | Telephone: 250-391-8592 Facsimile: 250-391-8593  | DETAILS                        | WESTBROOK DRAWING No.         |  |  |
|                                                                                                      | HEADWALL                  | DAD SIGN                         |         | No. DESCRIPTION YYMMDD SIGN | N Vert. 1:40            |                                                  |                                | 392701                        |  |  |
| WESTWOOK CONDUCTION UTD - 2022-10-03 03.00MM H://WOULDIS/3027 1038 Andrem 91/04C Convings/302701.deg |                           |                                  |         |                             |                         |                                                  |                                |                               |  |  |