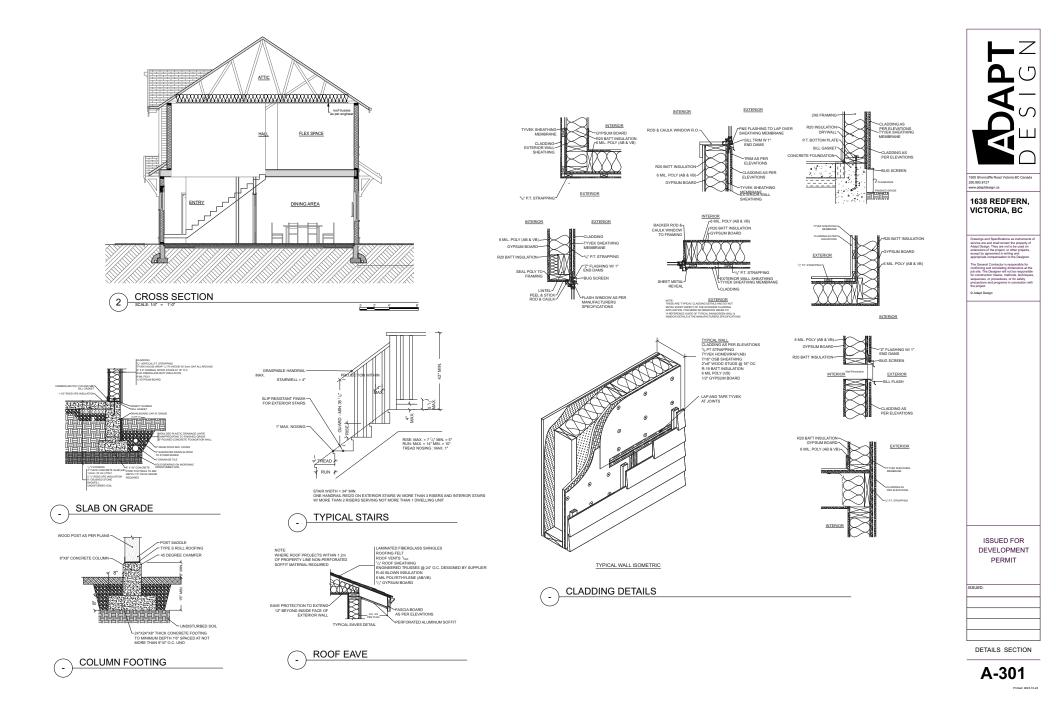

|





|      | ISSUED FOR<br>DEVELOPMENT<br>PERMIT |
|------|-------------------------------------|
| ISSL | JED:                                |
|      |                                     |
|      | MAIN AND UPPER<br>FLOOR PLAN        |

A-101











Printed: 2023-12-21







Downcast landscape lighting





ISSUED FOR DEVELOPMENT PERMIT

# DEBS OFFINA 5 PARKS PERMIT FROM THE CITY OF VICTORIA PARKS DEPARTMENT FROM TO THE STATU OF ANY CONSTRUCTION. INCLUDING DIAL PARKS DEPARTMENT FROM THE CONSTRUCTION OF ANY CONSTRUCTION. INCLUDING DIAL PROFESSION FROM THE EXPLICITLY AND THE CITY OF VICTORIA PROBE STATUM DIAL DIAL PROFESSION FROM THE EXPLICITLY AND THE CITY OF VICTORIA PROBE SHALL BE REPERSION FROM THE EXPLICITLY OF VICTORIA VROME STREAM FROM TO THE STATU SHALL BE REPERSION FROM THE EXPLICITLY OF VICTORIA VROME STREAM FROM TO THE STATU PROBE AT APPROXIMATE TO THE CITY OF VICTORIA VROME STREAM FROM TO THE STATE TO THE PROBE AT APPROVENT TO CONSUL, OF TERS WITH THE STREAM AND BE OWNED TO SUPPORT AND THE DIFFERENCE OF DEPENDENT CO