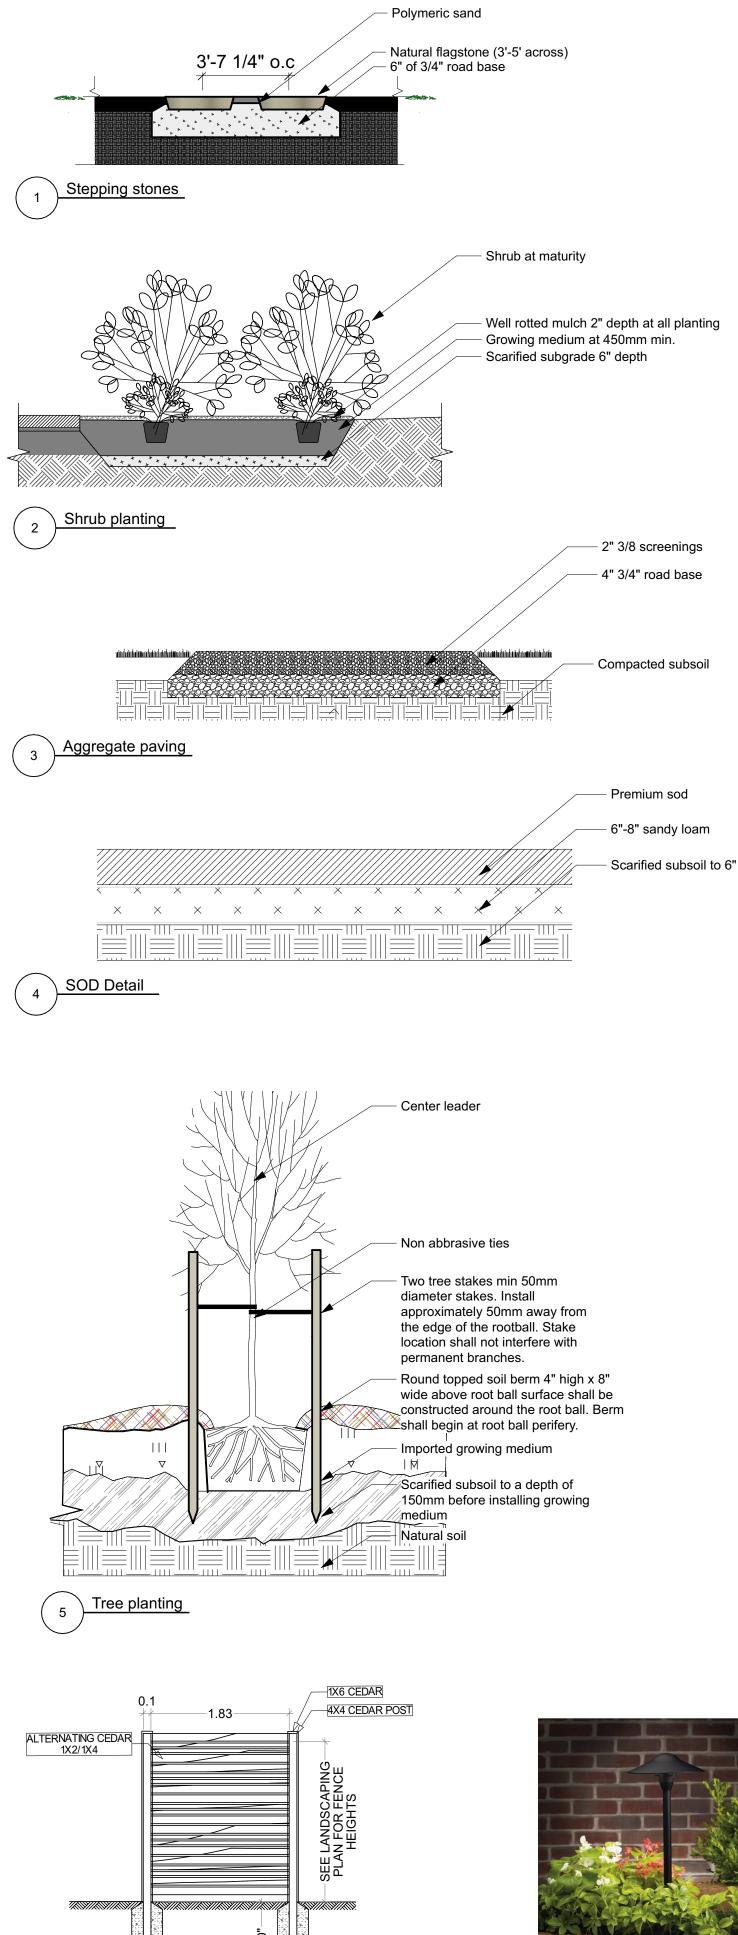

A-101

Printed: 2023-12-21

Downcast landscape lighting

ISSUED FOR DEVELOPMENT PERMIT