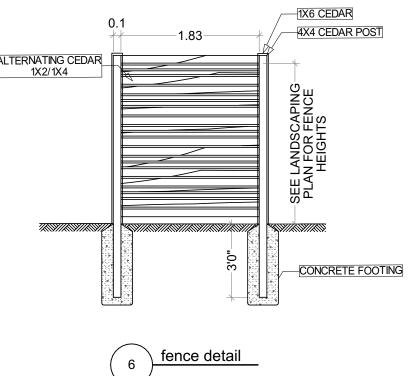

## PROJECT: **NEW SINGLE FAMILY DWELLING**

**Revisions** Received Date: October 25, 2023

1638 REDFERN, VICTORIA, BC

ISSUED FOR DEVELOPMENT PERMIT

COVER SHEET

A-001

| G CN 160 W DI CN                                                                                                                                                                                                                                                                                                                                                                                                                                                                                                                                                                                                                                                                                                                                                                                                                                                                                                                                                                                                                                                                   | D D D D D D D D D D D D D D D D D D D                                                                                                                                                                                                                                                                                                                                                                                                                                                                                                                                                                                                                                                                                                                                                                                                                                                                                                                                                                                                                                                                                 | SS SS SS SS SOO S SS                                                                                                                                                                                                                                                                                                                                                                                                                                                                                                                   | To Boundary Real Wards & Causes<br>and appropriate (Causes<br>2000)<br>1000 Boundary Real Wards & Causes<br>2000)<br>2000)<br>2000)<br>2000)<br>2000)<br>2000)<br>2000)<br>2000)<br>2000)<br>2000)<br>2000)<br>2000)<br>2000)<br>2000)<br>2000)<br>2000)<br>2000)<br>2000)<br>2000)<br>2000)<br>2000)<br>2000)<br>2000)<br>2000)<br>2000)<br>2000)<br>2000)<br>2000)<br>2000)<br>2000)<br>2000)<br>2000)<br>2000)<br>2000)<br>2000)<br>2000)<br>2000)<br>2000)<br>2000)<br>2000)<br>2000)<br>2000)<br>2000)<br>2000)<br>2000)<br>2000)<br>2000)<br>2000)<br>2000)<br>2000)<br>2000)<br>2000)<br>2000)<br>2000)<br>2000)<br>2000)<br>2000)<br>2000)<br>2000)<br>2000)<br>2000)<br>2000)<br>2000)<br>2000)<br>2000)<br>2000)<br>2000)<br>2000)<br>2000)<br>2000)<br>2000)<br>2000)<br>2000)<br>2000)<br>2000)<br>2000)<br>2000)<br>2000)<br>2000)<br>2000)<br>2000)<br>2000)<br>2000)<br>2000)<br>2000)<br>2000)<br>2000)<br>2000)<br>2000)<br>2000)<br>2000)<br>2000)<br>2000)<br>2000)<br>2000)<br>2000)<br>2000)<br>2000)<br>2000)<br>2000)<br>2000)<br>2000)<br>2000)<br>2000)<br>2000)<br>2000)<br>2000)<br>2000)<br>2000)<br>2000)<br>2000)<br>2000)<br>2000)<br>2000)<br>2000)<br>2000)<br>2000)<br>2000)<br>2000)<br>2000)<br>2000)<br>2000)<br>2000)<br>2000)<br>2000)<br>2000)<br>2000)<br>2000)<br>2000)<br>2000)<br>2000)<br>2000)<br>2000)<br>2000)<br>2000)<br>2000)<br>2000)<br>2000)<br>2000)<br>2000)<br>2000)<br>2000)<br>2000)<br>2000)<br>2000)<br>2000)<br>2000)<br>2000)<br>2000)<br>2000)<br>2000)<br>2000)<br>2000)<br>2000)<br>2000)<br>2000)<br>2000)<br>2000)<br>2000)<br>2000)<br>2000)<br>2000)<br>2000)<br>2000)<br>2000)<br>2000)<br>2000)<br>2000)<br>2000)<br>2000)<br>2000)<br>2000)<br>2000)<br>2000)<br>2000)<br>2000)<br>2000)<br>2000)<br>2000)<br>2000)<br>2000)<br>2000)<br>2000)<br>2000)<br>2000)<br>2000)<br>2000)<br>2000)<br>2000)<br>2000)<br>2000)<br>2000)<br>2000)<br>2000)<br>2000)<br>2000)<br>2000)<br>2000)<br>2000)<br>2000)<br>2000)<br>2000)<br>2000)<br>2000)<br>2000)<br>2000)<br>2000)<br>2000)<br>2000)<br>2000)<br>2000)<br>2000)<br>2000)<br>2000)<br>2000)<br>2000)<br>2000)<br>2000)<br>2000)<br>2000)<br>2000)<br>2000)<br>2000)<br>2000)<br>2000)<br>2000)<br>2000)<br>2000)<br>2000)<br>2000)<br>2000)<br>2000)<br>2000)<br>2000)<br>2000)<br>2000)<br>2000)<br>2000)<br>2000)<br>200)<br>2000)<br>2000)<br>2000)<br>2000)<br>2000)<br>2000)<br>2000)<br>2000)<br>2000)<br>2000)<br>2000)<br>2000)<br>2000)<br>2000)<br>2000)<br>2000)<br>2000)<br>2000)<br>2000)<br>2000)<br>2000)<br>2000)<br>2000)<br>2000)<br>2000)<br>2000)<br>2000)<br>2000)<br>2000)<br>2000)<br>2000)<br>2000)<br>2000)<br>2000)<br>2000)<br>2000)<br>2000)<br>2000)<br>2000)<br>2000)<br>2000)<br>2000)<br>2000)<br>2000)<br>2000)<br>2000)<br>2000)<br>2000)<br>2000)<br>2000)<br>2000)<br>2000)<br>2000)<br>2000)<br>2000)<br>2000)<br>2000)<br>2000)<br>2000)<br>2000)<br>2000)<br>2000)<br>2000)<br>2000)<br>2000)<br>2000)<br>2000)<br>2000)<br>2000)<br>2000)<br>2000)<br>2000)<br>2000)<br>2000)<br>2000)<br>2000)<br>2000)<br>2000)<br>2000)<br>2000)<br>2000)<br>2000)<br>2000)<br>2000)<br>2000)<br>2 |
|------------------------------------------------------------------------------------------------------------------------------------------------------------------------------------------------------------------------------------------------------------------------------------------------------------------------------------------------------------------------------------------------------------------------------------------------------------------------------------------------------------------------------------------------------------------------------------------------------------------------------------------------------------------------------------------------------------------------------------------------------------------------------------------------------------------------------------------------------------------------------------------------------------------------------------------------------------------------------------------------------------------------------------------------------------------------------------------------------------------------|-----------------------------------------------------------------------------------------------------------------------------------------------------------------------------------------------------------------------------------------------------------------------------------------------------------------------------------------------------------------------------------------------------------------------------------------------------------------------------------------------------------------------------------------------------------------------------------------------------------------------------------------------------------------------------------------------------------------------------------------------------------------------------------------------------------------------------------------------------------------------------------------------------------------------------------------------------------------------------------------------------------------------------------------------------------------------------------------------------------------------|----------------------------------------------------------------------------------------------------------------------------------------------------------------------------------------------------------------------------------------------------------------------------------------------------------------------------------------------------------------------------------------------------------------------------------------------------------------------------------------------------------------------------------------|-----------------------------------------------------------------------------------------------------------------------------------------------------------------------------------------------------------------------------------------------------------------------------------------------------------------------------------------------------------------------------------------------------------------------------------------------------------------------------------------------------------------------------------------------------------------------------------------------------------------------------------------------------------------------------------------------------------------------------------------------------------------------------------------------------------------------------------------------------------------------------------------------------------------------------------------------------------------------------------------------------------------------------------------------------------------------------------------------------------------------------------------------------------------------------------------------------------------------------------------------------------------------------------------------------------------------------------------------------------------------------------------------------------------------------------------------------------------------------------------------------------------------------------------------------------------------------------------------------------------------------------------------------------------------------------------------------------------------------------------------------------------------------------------------------------------------------------------------------------------------------------------------------------------------------------------------------------------------------------------------------------------------------------------------------------------------------------------------------------------------------------------------------------------------------------------------------------------------------------------------------------------------------------------------------------------------------------------------------------------------------------------------------------------------------------------------------------------------------------------------------------------------------------------------------------------------------------------------------------------------------------------------------------------------------------------------------------------------------------------------------------------------------------------------------------------------------------------------------------------------------------------------------------------------------------------------------------------------------------------------------------------------------------------------------------------------------------------------------------------------------------------------------------|
| Eave<br>Elov=23.2 +<br>Dueling<br>Civic #1907<br>Peak<br>+ Elov=25.2                                                                                                                                                                                                                                                                                                                                                                                                                                                                                                                                                                                                                                                                                                                                                                                                                                                                                                                                                                                                                                                   | WESTERLY 50 FEET<br>OF LOT 2<br>BLOCK 3<br>PLAN 273                                                                                                                                                                                                                                                                                                                                                                                                                                                                                                                                                                                                                                                                                                                                                                                                                                                                                                                                                                                                                                                                   | Applicable Codes<br>-BC Building Code Current Edition (2018)<br>Energy<br>Compliance path: BCBC 9.36<br>Requirements applicable to this project: Step Code 3<br>Ventilation<br>BCBC 9.32                                                                                                                                                                                                                                                                                                                                               | service are and shall remain the remerty of                                                                                                                                                                                                                                                                                                                                                                                                                                                                                                                                                                                                                                                                                                                                                                                                                                                                                                                                                                                                                                                                                                                                                                                                                                                                                                                                                                                                                                                                                                                                                                                                                                                                                                                                                                                                                                                                                                                                                                                                                                                                                                                                                                                                                                                                                                                                                                                                                                                                                                                                                                                                                                                                                                                                                                                                                                                                                                                                                                                                                                                                                                               |
| GRADE POINTS<br>[EXISTING & FINISHED]     GRADE POINTS<br>POINTS & AVERAGE OF POINTS<br>POINTS & ABB     DIST. BET<br>(18.5+18.5)/2)     DIST. BET<br>X       4 = 18.5m<br>POINTS & C     POINTS & C     (18.5+18.5)/2)     X     3.2m       5 = 18.5m<br>POINTS & C     POINTS & C     (18.5+18.5)/2)     X     4.8m       5 = 18.5m<br>POINTS & C     POINTS & C     (18.5+18.5)/2)     X     0.3m       6 = 18.5m<br>POINTS & C     POINTS & C     (18.5+18.5)/2)     X     0.3m       1 = 18.5m<br>H = 18.5m<br>POINTS & C     POINTS & C     (18.5+18.5)/2)     X     0.3m       1 = 18.5m<br>H = 18.5m<br>POINTS & C     POINTS & C     (18.5+18.5)/2)     X     0.3m       1 = 18.5m<br>H = 18.5m<br>POINTS & U     POINTS & U     (18.5+18.5)/2)     X     0.3m       1 = 18.5m<br>POINTS & U     POINTS & U     (18.5+18.5)/2)     X     0.3m       1 = 18.5m<br>POINTS & U     (18.5+18.5)/2)     X     0.3m       1 = 18.5m<br>POINTS & U     (18.5+18.5)/2)     X     0.3m       1 = 18.5m<br>POINTS & U     (18.5+18.5)/2)     X     2.6m       POINTS & U     (18.5+18.5)/2)     X     2.6m       POINTS | N   TOTALS     2   555     2   278     5   555     2   278     5   555     2   105     5   555     105   105     105   105     2   105     101   101     101   101     101   101     101   101     101   101     101   101     101   101     102   101     103   101     104   101     105   101     106   101     107   101     108   101     109   101     100   101     101   101     102   101     103   101     104   101     105   101     106   101     107   101     108   101     109   101 <th>Property Information       Project Type: NEW S.F.D.       Site Address: 1638 Redfern St, Victoria, BC       Zoning: R1-S2            <u>Zoning</u>        Setbacks:       North       6.0m       Setbacks:       South       6.0m       Yest       1.5m       Roof Height       7.5m       Proor Area:       Qupper       Garage       (18.6 m²)       PST 0.6       0.6       90 m²       183.16 m²       FSR       0.6       0.5       Lot Area:       Building Footprint:       122m²       Site Coverage:       40%       *DENOTES VARIANCE REQUIRED</th> <th>ISSUED FOR<br/>DEVELOPMENT<br/>PERMIT</th> | Property Information       Project Type: NEW S.F.D.       Site Address: 1638 Redfern St, Victoria, BC       Zoning: R1-S2 <u>Zoning</u> Setbacks:       North       6.0m       Setbacks:       South       6.0m       Yest       1.5m       Roof Height       7.5m       Proor Area:       Qupper       Garage       (18.6 m²)       PST 0.6       0.6       90 m²       183.16 m²       FSR       0.6       0.5       Lot Area:       Building Footprint:       122m²       Site Coverage:       40%       *DENOTES VARIANCE REQUIRED | ISSUED FOR<br>DEVELOPMENT<br>PERMIT                                                                                                                                                                                                                                                                                                                                                                                                                                                                                                                                                                                                                                                                                                                                                                                                                                                                                                                                                                                                                                                                                                                                                                                                                                                                                                                                                                                                                                                                                                                                                                                                                                                                                                                                                                                                                                                                                                                                                                                                                                                                                                                                                                                                                                                                                                                                                                                                                                                                                                                                                                                                                                                                                                                                                                                                                                                                                                                                                                                                                                                                                                                       |