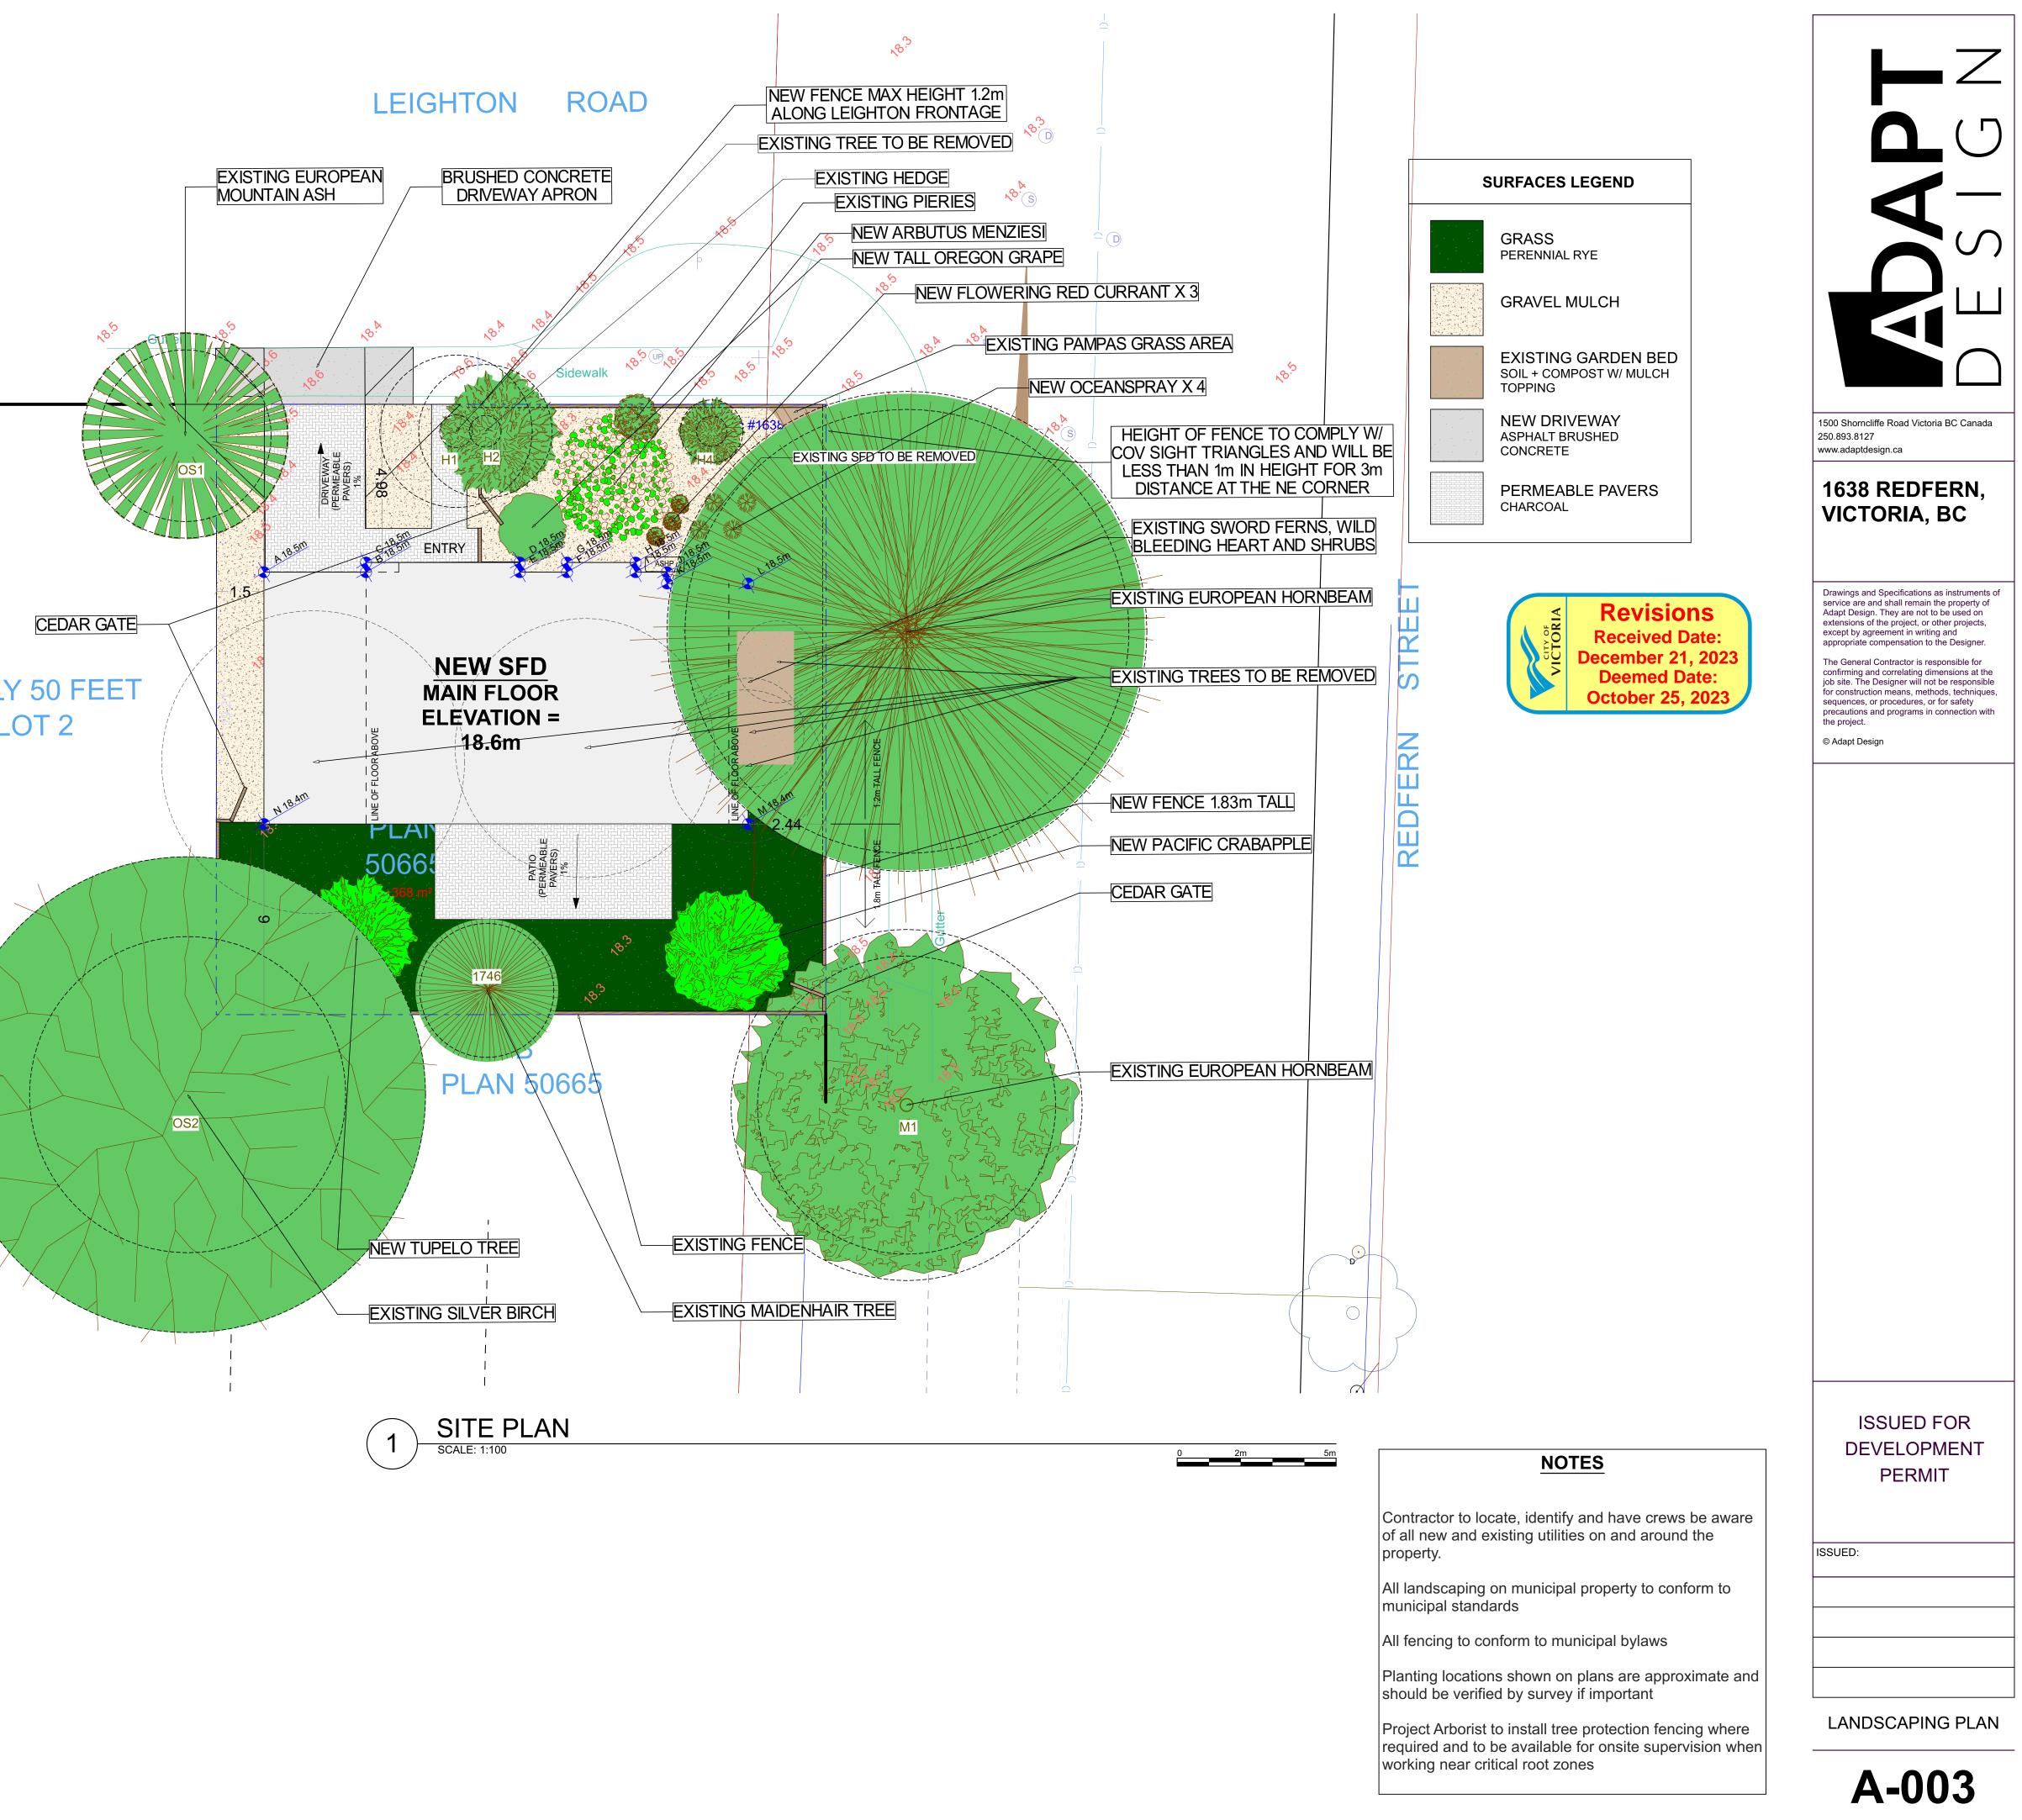

- SITE APPROXIMATE EXTENT OF ASPHALT PAVING

PERMEABLE PAVERS 100mm THICK CONCRETE SIDEWALK (150mm THICK AT DRIVEWAY CROSSING)

LEGEND

B G

1:200

PROPOSED TREE. REFER TO LANDSCAPE PLAN FOR DETAILS

EXISTING TREE TO REMAIN

EXISTING TREE TO BE REMOVED

| THE LOCATION AND ELEVATION OF                                                                        |                           | LEGEND                           | SEAL    | REVISIONS                   | DESIGNED KS<br>DRAWN JR |                                                  | PROJECT<br>1638 REDFERN STREET | WESTBROOK PROJECT No.<br>3927 |  |  |
|------------------------------------------------------------------------------------------------------|---------------------------|----------------------------------|---------|-----------------------------|-------------------------|--------------------------------------------------|--------------------------------|-------------------------------|--|--|
| EXISTING UNDERGROUND SERVICES ON<br>THIS DRAWING MAY NOT BE ACCURATE                                 | WATER                     | OSTING U/G UTL MANHOLE I HYDRA   | ANT 'P- |                             | CHECKED                 |                                                  | LIDA CONSTRUCTION INC.         | GOVERNING AUTHORITY FILE No.  |  |  |
| OR COMPLETE, THE ACTUAL HORIZONTAL                                                                   | SEWER                     | ROPOSED U/G UTL CLEANOUT 👂 VALVE | 8       |                             | DATE SEPT 2023          | Consulting Ltd.                                  |                                |                               |  |  |
| AND VERTICAL LOCATIONS MUST BE<br>CONFIRMED BY UTILITY COMPANIES AND                                 | DRAIN - D SIDEWALK S/ UGH | GHT STANDARD 🔹 METER             | R 0     |                             | B.M.                    |                                                  | SITE PLAN                      | SHEET OF REV.                 |  |  |
| THE CONTRACTOR PRIOR TO THE                                                                          | DITCH                     | OWER POLE                        |         |                             | ELEV.                   | #115 - 866 Goldstream Ave., Victoria, BC V9B 0J3 | GENERAL NOTES                  | 1 1                           |  |  |
| START OF ANY EXCAVATIONS                                                                             | CULVERT BUSHLINE ANC      | NCHOR -> LOT PIN •               |         |                             | SCALE Horz. 1:200       | Telephone: 250-391-8592 Facsimile: 250-391-8593  | DETAILS                        | WESTBROOK DRAWING No.         |  |  |
|                                                                                                      | HEADWALL                  | DAD SIGN                         |         | No. DESCRIPTION YYMMDD SIGN | N Vert. 1:40            |                                                  |                                | 392701                        |  |  |
| WESTWOOK CONDUCTION UTD - 2022-10-03 03.00MM H://WOULDIS/3027 1038 Andrem 91/04C Convings/302701.deg |                           |                                  |         |                             |                         |                                                  |                                |                               |  |  |