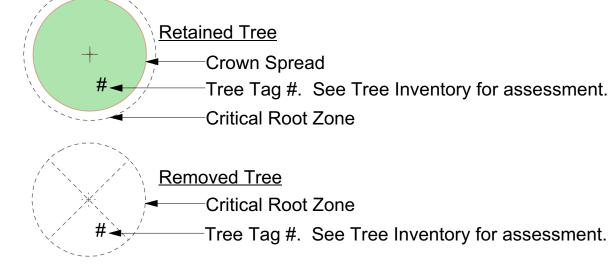

Wood's Dwarf Heavenly Bamboo

| 1737 Rockland Ave. Inventory of Trees |                          |        |          |        |       |           |        |                 |               |  |
|---------------------------------------|--------------------------|--------|----------|--------|-------|-----------|--------|-----------------|---------------|--|
| #                                     | Species                  | cm/DBH | Height/m | Spread | PRZ/m | Structure | Health | Bylaw protected | Retain/Remove |  |
| 134                                   | Quercus garryana         | 59     | 12       | 6      | 7     | Good      | Good   | Yes             | Retain        |  |
| 135                                   | Cedrus deodar            | 115    | 22       | 18     | 14    | Good      | Good   | Yes             | Retain        |  |
| 136                                   | Ulmus americana          | 53     | 16       | 14     | 6     | Fair      | Good   | Yes             | Remove        |  |
| 137                                   | Ulmus americana          | 60     | 16       | 12     | 7     | n/a       | Fair   | Yes             | Remove        |  |
| 138                                   | Ulmus americana          | 31     | 16       | 6      | 4     | n/a       | Fair   | Yes             | Remove        |  |
| 139                                   | Ulmus americana          | 90     | 20       | 15     | 11    | n/a       | Fair   | Yes             | Remove        |  |
| 140                                   | Ulmus americana          | 50     | 15       | 12     | 6     | n/a       | Fair   | Yes             | Remove        |  |
| 141                                   | Pseudotsuga menziesii    | 65     | 10       | 19     | 80    | Poor      | Poor   | Yes             | Remove        |  |
| OP1                                   | Quercus garryana         | 70     | 15       | 10     | 8     | Good      | Good   | Yes             | Retain        |  |
| OP2                                   | Aesculius hippocastanum  | 80     | 16       | 12     | 10    | n/a       | Good   | Yes             | Retain        |  |
| OP3                                   | Abies grandis            | 40     | 14       | 10     | 5     | n/a       | Good   | Yes             | Retain        |  |
| OP4                                   | Laburnum                 | 37     | 10       | n/a    | 4     | Good      | Good   | Yes             | Retain        |  |
| OP5                                   | Betula pendula           | 35     | 20       | n/a    | 4     | Good      | Good   | Yes             | Retain        |  |
| OP6                                   | Cedrus deodar            | 35     | 20       | n/a    | 4     | Good      | Good   | Yes             | Retain        |  |
| OP7                                   | Sorbus aucuparia         | 20     | 6        | n/a    | 2     | Fair      | Good   | Yes             | Retain        |  |
| OP8                                   | Prunus laurocerasus      | 37     | 8        | n/a    | 4     | Fair      | Good   | Yes             | Retain        |  |
| OP9                                   | Quercus garryana         | 70     | 16       | n/a    | 8     | Good      | Good   | Yes             | Retain        |  |
| OP10                                  | Sequoiadendron giganteum | 8      | 6        | n/a    | 1     | Fair      | Poor   | Yes             | Retain        |  |
| OP11                                  | Thuja plicata            | 15     | 8        | n/a    | 2     | Fair      | Good   | Yes             | Retain        |  |