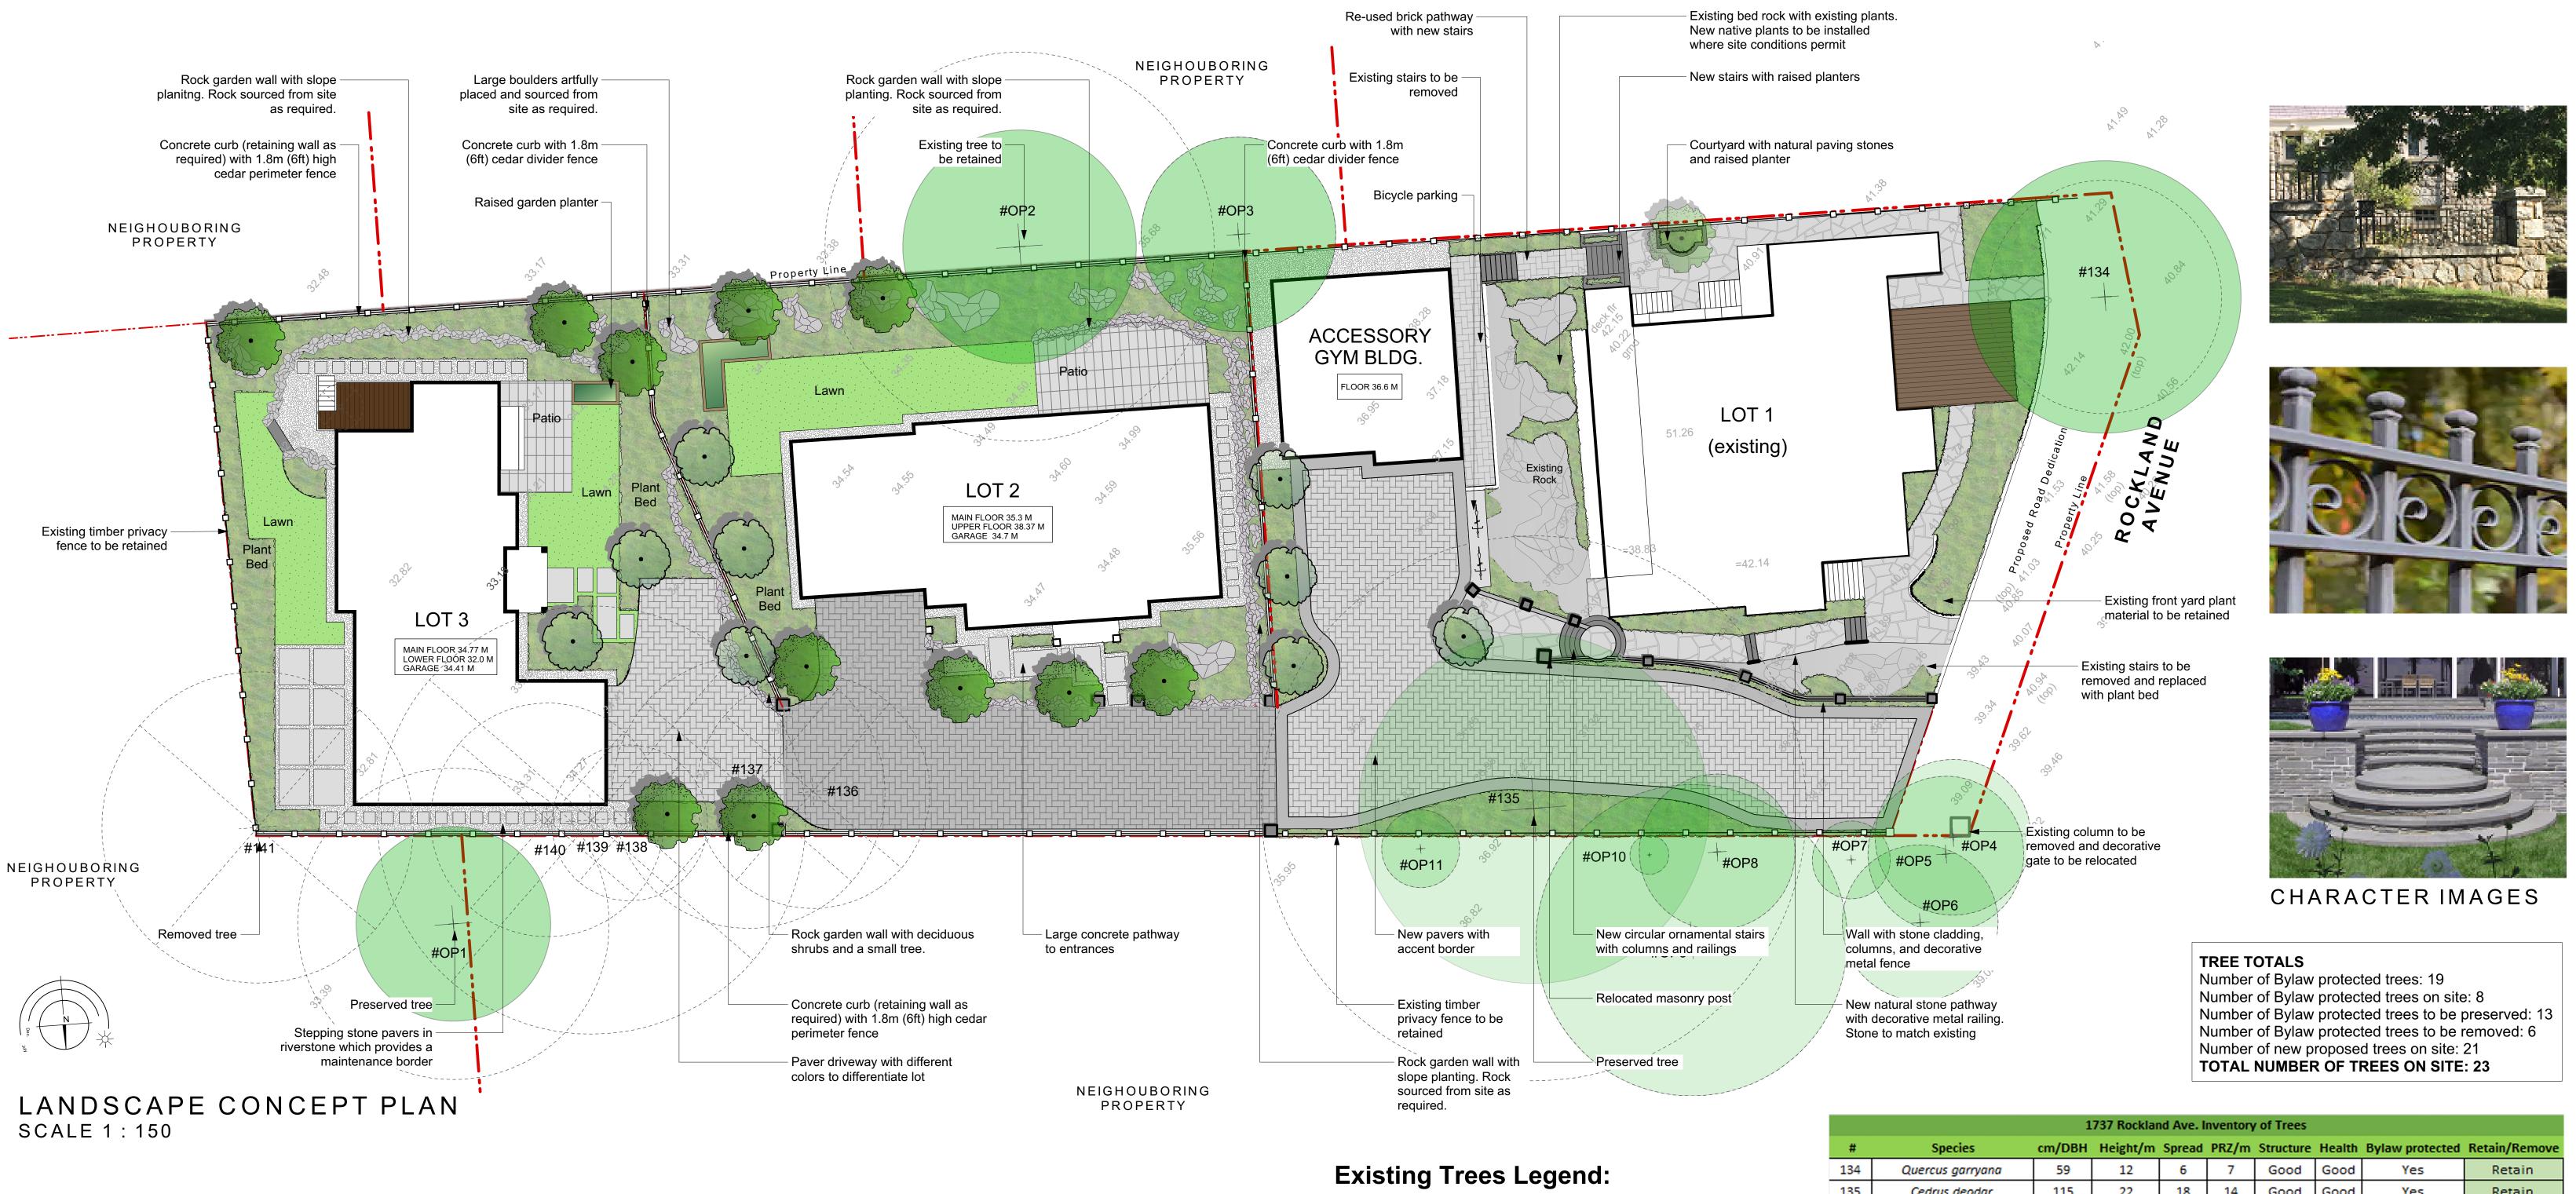

Wood's Dwarf Heavenly Bamboo

| 1737 Rockland Ave. Inventory of Trees |                          |        |          |        |       |           |        |                 |               |  |
|---------------------------------------|--------------------------|--------|----------|--------|-------|-----------|--------|-----------------|---------------|--|
| #                                     | Species                  | cm/DBH | Height/m | Spread | PRZ/m | Structure | Health | Bylaw protected | Retain/Remove |  |
| 134                                   | Quercus garryana         | 59     | 12       | 6      | 7     | Good      | Good   | Yes             | Retain        |  |
| 135                                   | Cedrus deodar            | 115    | 22       | 18     | 14    | Good      | Good   | Yes             | Retain        |  |
| 136                                   | Ulmus americana          | 53     | 16       | 14     | 6     | Fair      | Good   | Yes             | Remove        |  |
| 137                                   | Ulmus americana          | 60     | 16       | 12     | 7     | n/a       | Fair   | Yes             | Remove        |  |
| 138                                   | Ulmus americana          | 31     | 16       | 6      | 4     | n/a       | Fair   | Yes             | Remove        |  |
| 139                                   | Ulmus americana          | 90     | 20       | 15     | 11    | n/a       | Fair   | Yes             | Remove        |  |
| 140                                   | Ulmus americana          | 50     | 15       | 12     | 6     | n/a       | Fair   | Yes             | Remove        |  |
| 141                                   | Pseudotsuga menziesii    | 65     | 10       | 19     | 80    | Poor      | Poor   | Yes             | Remove        |  |
| OP1                                   | Quercus garryana         | 70     | 15       | 10     | 8     | Good      | Good   | Yes             | Retain        |  |
| OP2                                   | Aesculius hippocastanum  | 80     | 16       | 12     | 10    | n/a       | Good   | Yes             | Retain        |  |
| OP3                                   | Abies grandis            | 40     | 14       | 10     | 5     | n/a       | Good   | Yes             | Retain        |  |
| OP4                                   | Laburnum                 | 37     | 10       | n/a    | 4     | Good      | Good   | Yes             | Retain        |  |
| OP5                                   | Betula pendula           | 35     | 20       | n/a    | 4     | Good      | Good   | Yes             | Retain        |  |
| OP6                                   | Cedrus deodar            | 35     | 20       | n/a    | 4     | Good      | Good   | Yes             | Retain        |  |
| OP7                                   | Sorbus aucuparia         | 20     | 6        | n/a    | 2     | Fair      | Good   | Yes             | Retain        |  |
| OP8                                   | Prunus laurocerasus      | 37     | 8        | n/a    | 4     | Fair      | Good   | Yes             | Retain        |  |
| OP9                                   | Quercus garryana         | 70     | 16       | n/a    | 8     | Good      | Good   | Yes             | Retain        |  |
| OP10                                  | Sequoiadendron giganteum | 8      | 6        | n/a    | 1     | Fair      | Poor   | Yes             | Retain        |  |
| OP11                                  | Thuja plicata            | 15     | 8        | n/a    | 2     | Fair      | Good   | Yes             | Retain        |  |

## Landscape Rezoning Plan - 1737 Rockland Avenue

Wild Ginger, Canadian Wildginger