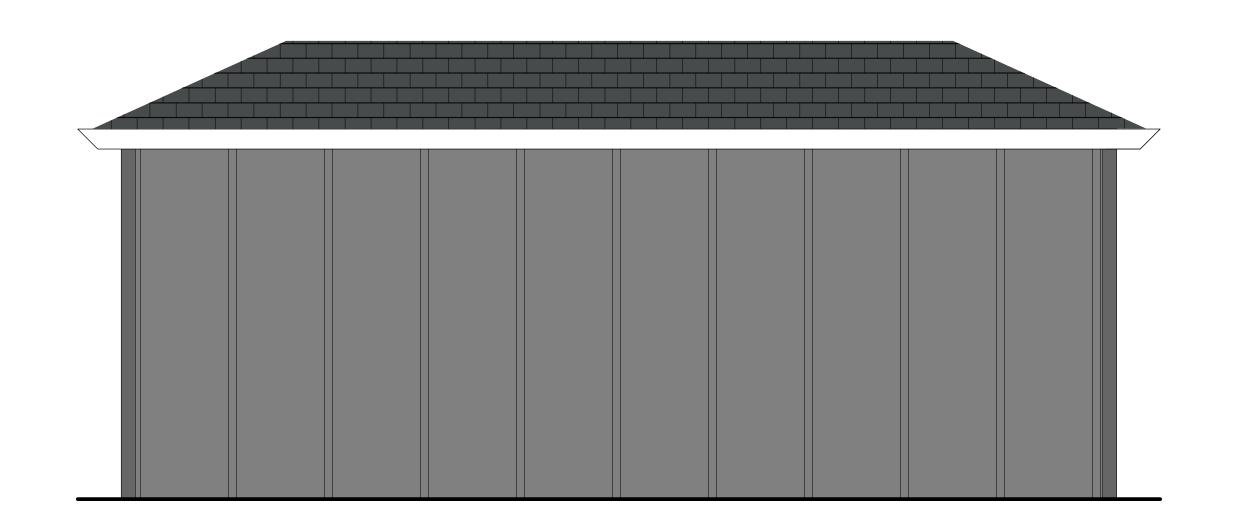

-EAST & SOUTH

DRAWING NUMBER:

**BIKE STROAGE PLAN** 

1 BIKE A6 1:24

BIKE STROAGE ELEVATION 2 A6 1:24

BIKE STROAGE ELEVATION 4 A6 1:24

BIKE STROAGE ELEVATION 3 A6 1:24

**BIKE STROAGE ELEVATION** 1:24

DRAWING TITLE:

PROPOSED BIKE STORAGE PLAN & ELEVATIONS

DRAWING NUMBER: