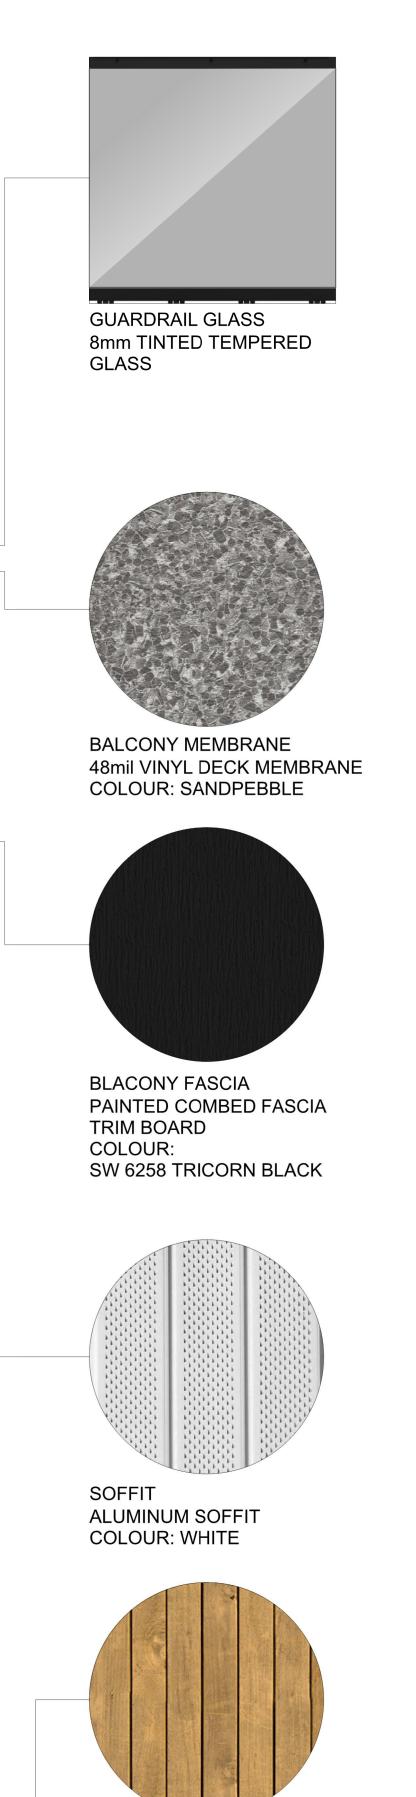

SW 6258 TRICORN BLACK

NEW ENTRY DOOR

VINYL PATIO DOOR COLOUR: WHITE

A5

1:50

**PARKING VARIANCE** 

PROJECT ADDRESS:

429 VANCOUVER STREET VICTORIA, BC V8V 3TC

JANUARY 14, 2022

SCALE: AS NOT

AS NOTED
DRAWING TITLE:

KEY PLAN

DRAWING NUMBER:

**A3** 

SOFFIT

CEDAR SOFFIT