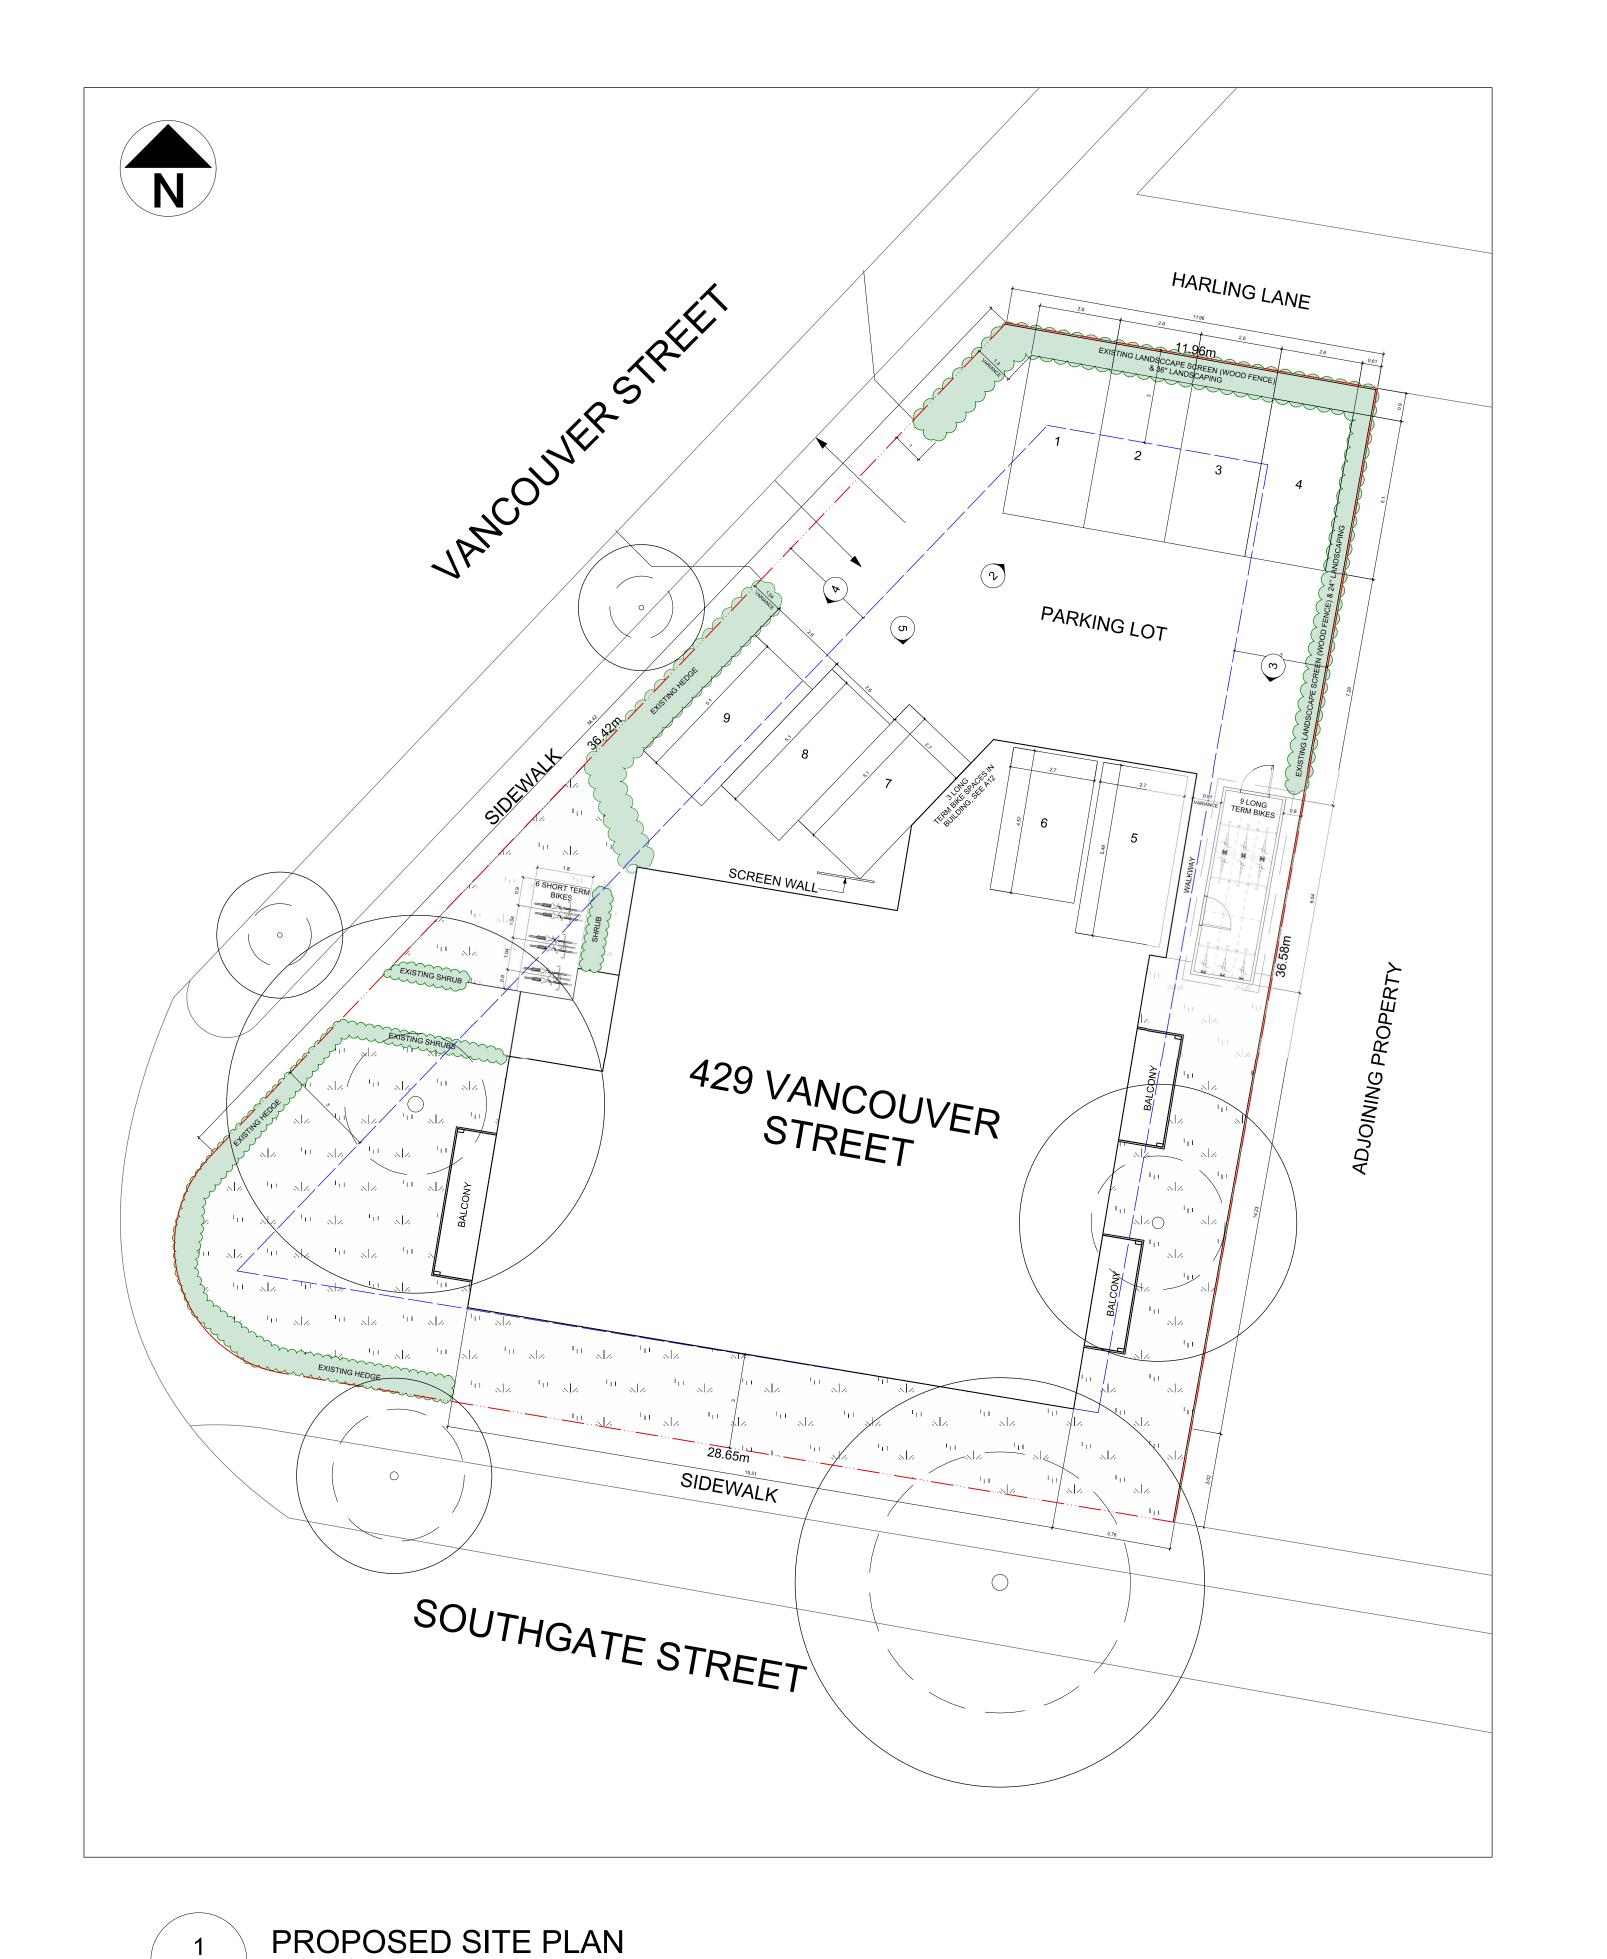

.E:

AS NOTED

DRAWING TITLE:

PROPOSED SITE PLAN

DRAWING NUMBER:

**A2** 

PROJECT

PARKING VARIANCE