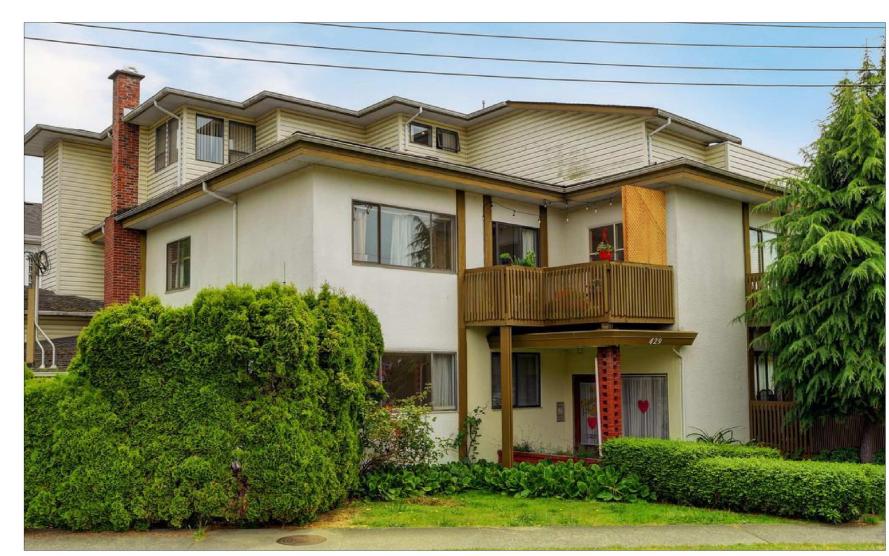

| 37       | EAST SIDE YARD   | WORK IN PRZ                                         |  |  |
| Т3     | Prunus serrulata | 51       | SOUTHGATE STREET | WORK IN PRZ                                         |  |  |
| T4     | Prunus serrulata | 26       | SOUTHGATE STREET | WORK IN PRZ                                         |  |  |
| Т5     | Prunus serrulata | 15       | VANCOUVER STREET | WORK IN PRZ                                         |  |  |
| T6     | Prunus serrulata | 15       | VANCOUVER STREET | WORK IN PRZ                                         |  |  |

|                        | DRAWING LEGEND |  |  |  |  |
|------------------------|----------------|--|--|--|--|
| EXISTING PROPERTY LINE |                |  |  |  |  |
| EXISTING SETBACKS      |                |  |  |  |  |





PROJECT INFORMATION TABLE

R3-AM-2

874 m2

n/a

0.88:1

36%

35%

3 Storeys

BUILDING SETBACK (m)

3 m

3 m

3 m

3 m

12 m

Existing:

Existing:

Existing:

Proposed:

Existing: 55 m2

Proposed: 34 m2

Existing: 538 m2 Proposed: 608 m2

Proposed:

8 units

10 units

7 1-bedroom, 1 2-bedroom

Proposed: 7 1-bedroom, 1 2-bedroom, 2 bachelor suites

RESIDENTIAL USE DETAILS

Main Building: 765 m2 Bike Storage: 12 m2

Shall not exceed 12m

Existing: 8 (existing non-conforming)
Proposed: 1.3 x 10 units = 13 + 1 vistor stall required

Existing: 0 (existing non-conforming)
Proposed: 12 long term & 6 short term

EXISTING BUILDING VIEW FROM VANCOUVER STREET

ZONING (existing)

SITE AREA (m2)

TOTAL FLOOR AREA (m2)

FLOOR SPACE RATIO

SITE COVERAGE %

OPEN SITE SPACE %

HEIGHT OF BUILDING (m)

NUM