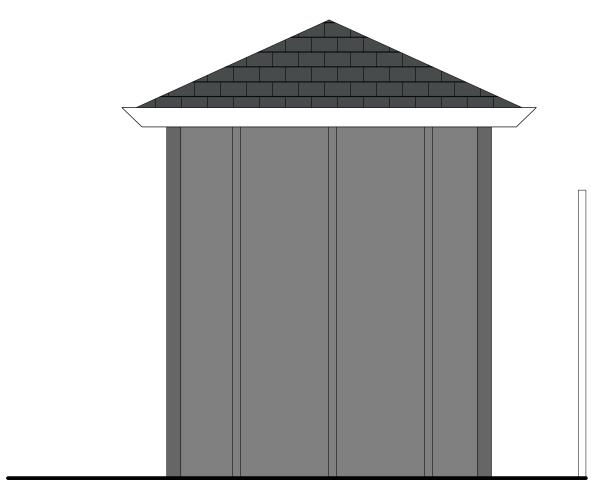

-EAST & SOUTH

DRAWING NUMBER:

**BIKE STROAGE PLAN** 

1 BIKE A6 1:24

BIKE STROAGE ELEVATION 2 A6 1:24

BIKE STROAGE ELEVATION 4 A6 1:24

BIKE STROAGE ELEVATION 3 A6 1:24

**BIKE STROAGE ELEVATION** 1:24

DRAWING TITLE:

PROPOSED BIKE STORAGE PLAN & ELEVATIONS

DRAWING NUMBER: