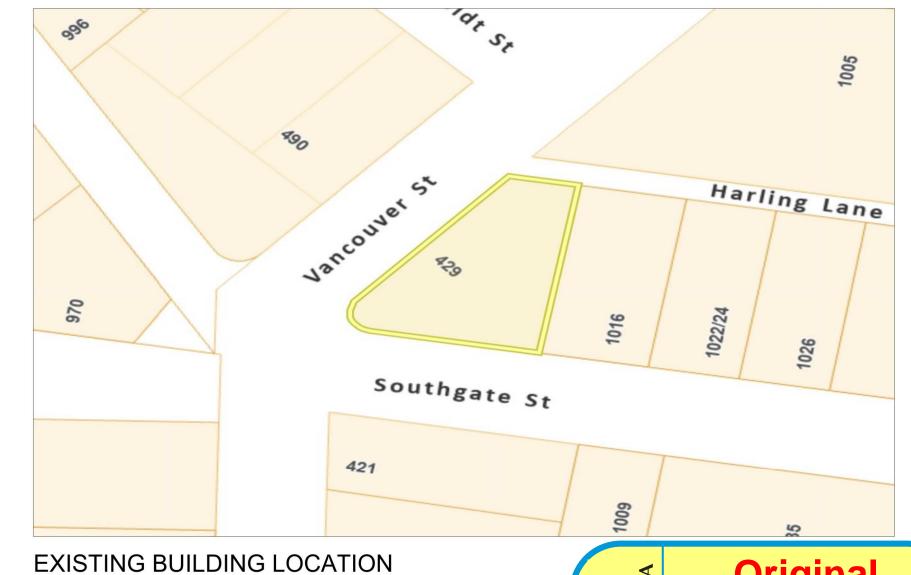

EXISTING UNDERGROUND SERVICES

| 370         | 15      | Southgate | St | 1016    | 1022/24 Har | ling Lane                        |  |
|-------------|---------|-----------|----|---------|-------------|----------------------------------|--|
|             |         | 421       |    | 1009    |             | 92                               |  |
| STING BUILD | ING LOC | ATION     |    | CITY OF | Sub         | riginal<br>omissio<br>eived Date |  |