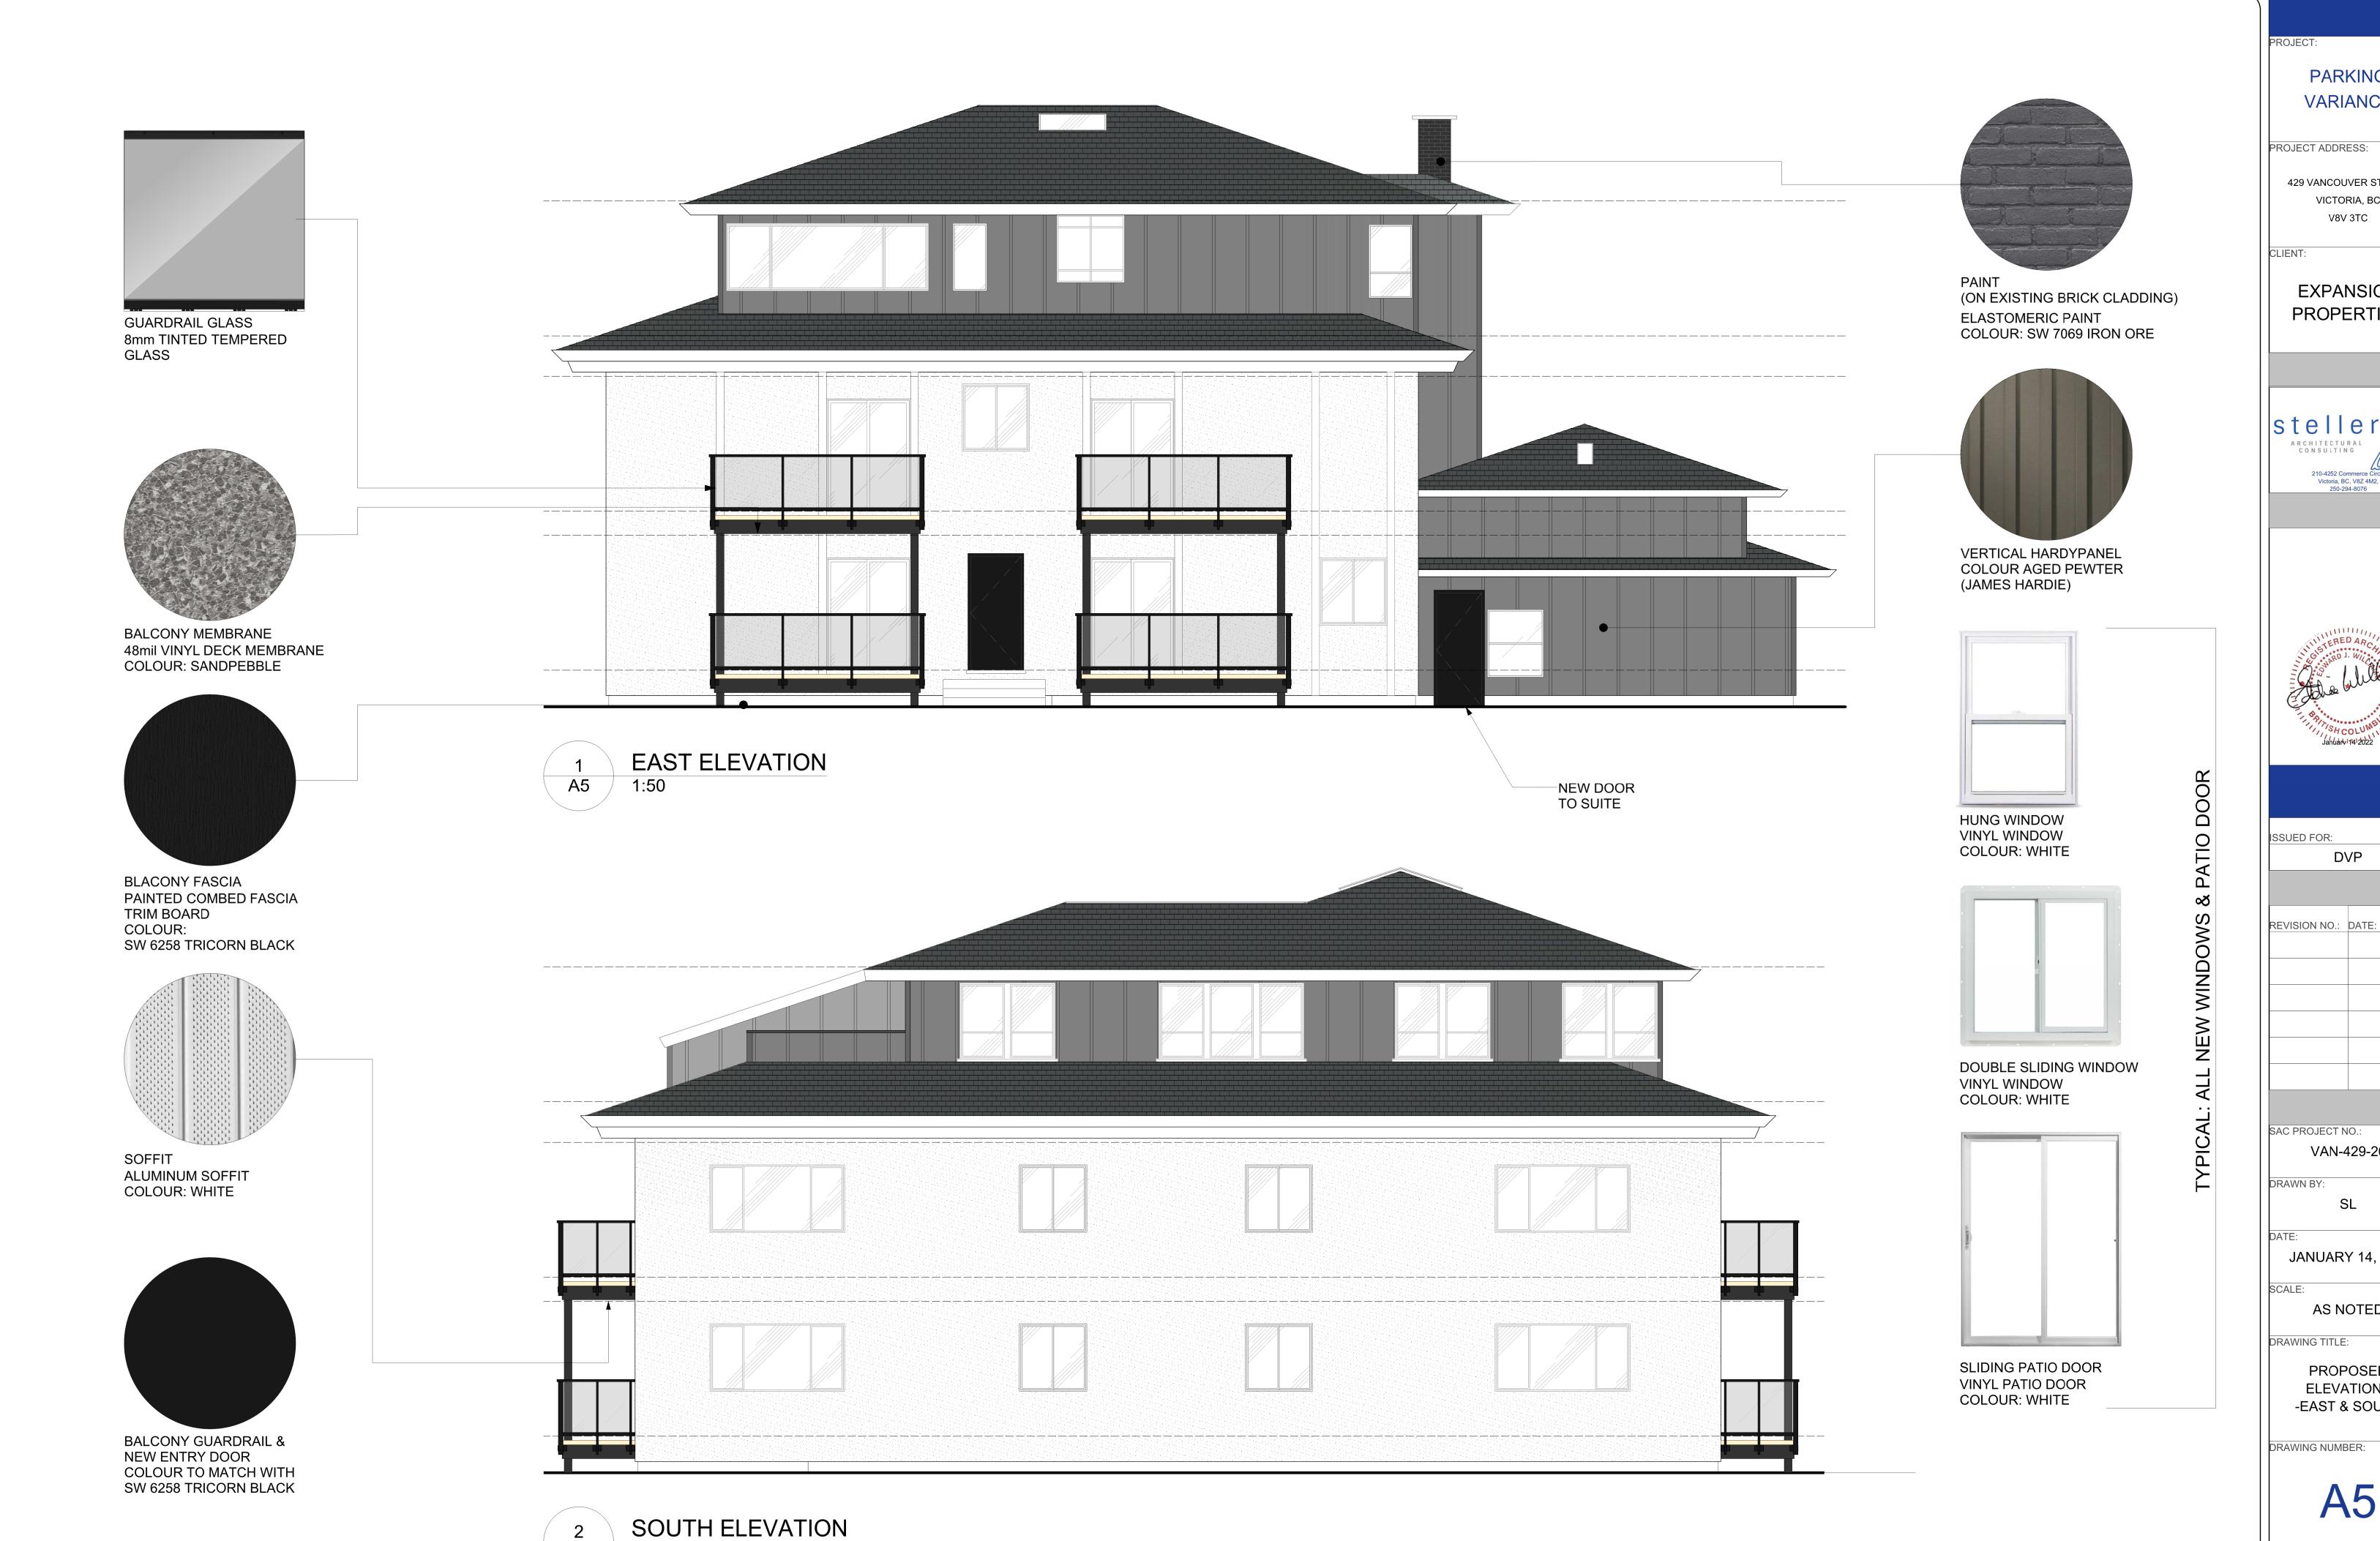

PROPOSED ELEVATIONS -WEST & NORTH

DRAWING NUMBER:

**A4** 

2

NORTH ELEVATION
1:50

SLIDING PATIO DOOR

BALCONY GUARDRAIL &

COLOUR TO MATCH WITH

SW 6258 TRICORN BLACK

NEW ENTRY DOOR

VINYL PATIO DOOR COLOUR: WHITE

A5

1:50

**PARKING VARIANCE** 

PROJECT ADDRESS:

429 VANCOUVER STREET VICTORIA, BC V8V 3TC

**EXPANSION PROPERTIES** 

210-4252 Commerce Circle Victoria, BC, V8Z 4M2, 250-294-8076

ISSUED FOR: DVP

SAC PROJECT NO.: VAN-429-20

DRAWN BY:

JANUARY 14, 2022

AS NOTED

PROPOSED **ELEVATIONS** 

-EAST & SOUTH

DRAWING NUMBER:

**BIKE STROAGE PLAN** 

1 BIKE A6 1:24

BIKE STROAGE ELEVATION 2 A6 1:24

BIKE STROAGE ELEVATION 4 A6 1:24

BIKE STROAGE ELEVATION 3 A6 1:24

**BIKE STROAGE ELEVATION** 1:24