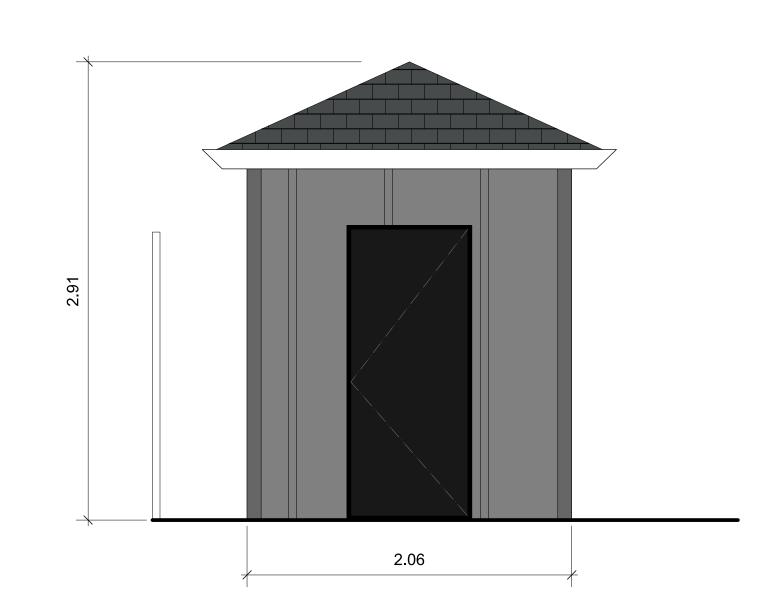

-EAST & SOUTH

DRAWING NUMBER:

**BIKE STROAGE PLAN** 

1 BIKE A6 1:24

BIKE STROAGE ELEVATION 2 A6 1:24

BIKE STROAGE ELEVATION 4 A6 1:24

BIKE STROAGE ELEVATION 3 A6 1:24

**BIKE STROAGE ELEVATION** 1:24

DRAWING TITLE:

PROPOSED BIKE STORAGE PLAN & ELEVATIONS

DRAWING NUMBER: