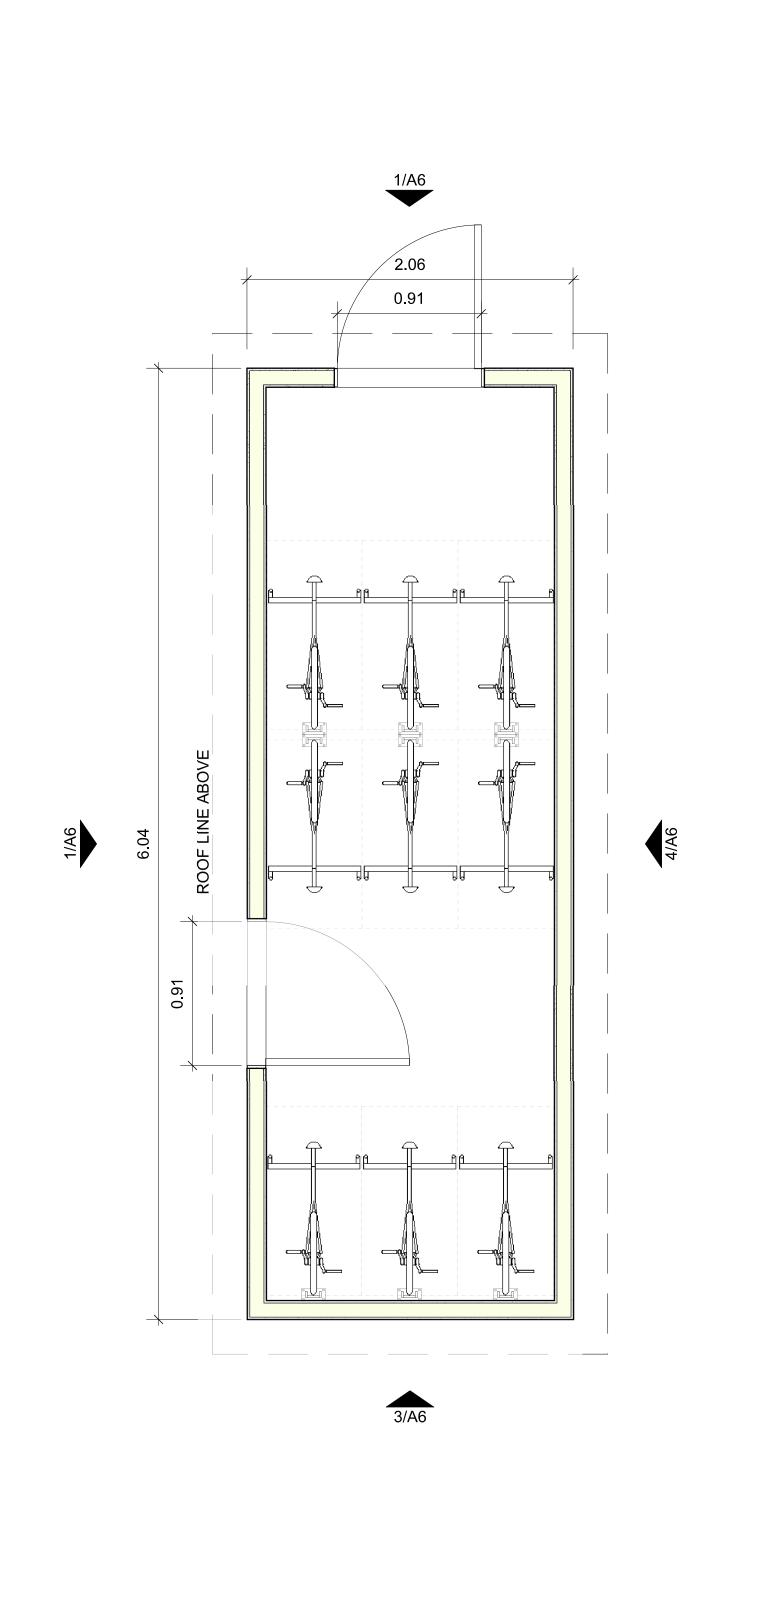

-EAST & SOUTH

DRAWING NUMBER:

**BIKE STROAGE PLAN** 

1 BIKE A6 1:24

BIKE STROAGE ELEVATION 2 A6 1:24

BIKE STROAGE ELEVATION 4 A6 1:24

BIKE STROAGE ELEVATION 3 A6 1:24

**BIKE STROAGE ELEVATION** 1:24

DRAWING TITLE:

PROPOSED BIKE STORAGE PLAN & ELEVATIONS

DRAWING NUMBER: