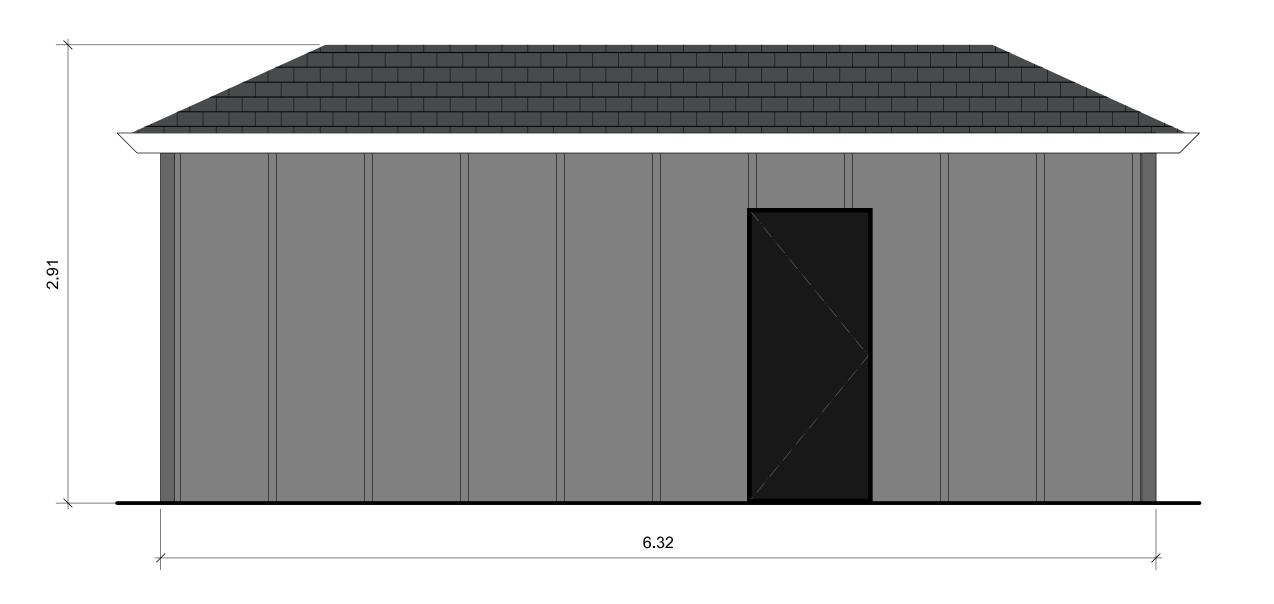

-EAST & SOUTH

DRAWING NUMBER:

**BIKE STROAGE PLAN** 

1 BIKE A6 1:24

BIKE STROAGE ELEVATION 2 A6 1:24

BIKE STROAGE ELEVATION 4 A6 1:24

BIKE STROAGE ELEVATION 3 A6 1:24

**BIKE STROAGE ELEVATION** 1:24

DRAWING TITLE:

PROPOSED BIKE STORAGE PLAN & ELEVATIONS

DRAWING NUMBER: