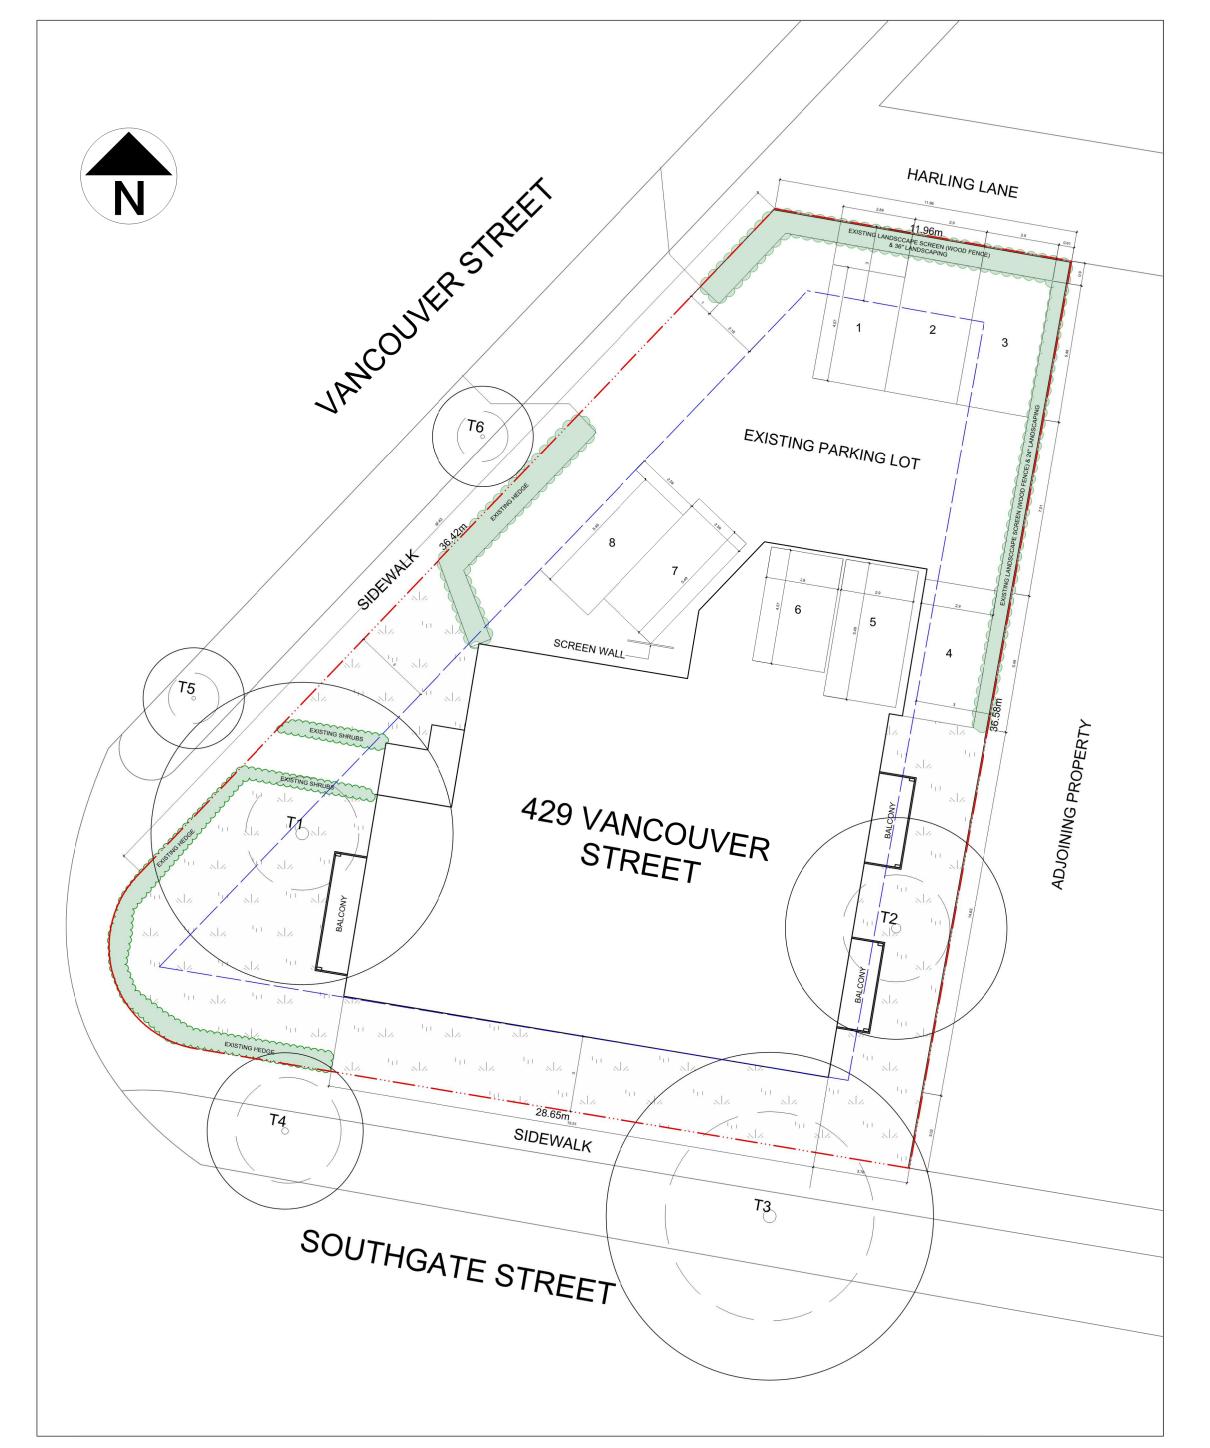

|        | TREE INFORMATION |          |                  |                                                     |  |  |
|--------|------------------|----------|------------------|-----------------------------------------------------|--|--|
| TREE # | SPECIES          | DBH (cm) | LOCATION         | REASON FOR REMOVAL, PRUNNING<br>WORK OR WORK IN PRZ |  |  |
| T1     | Cedrus deodara   | 50       | WEST SIDE YARD   | WORK IN PRZ                                         |  |  |
| T2     | Thuja plicata    | 37       | EAST SIDE YARD   | WORK IN PRZ                                         |  |  |
| Т3     | Prunus serrulata | 51       | SOUTHGATE STREET | WORK IN PRZ                                         |  |  |
| T4     | Prunus serrulata | 26       | SOUTHGATE STREET | WORK IN PRZ                                         |  |  |
| Т5     | Prunus serrulata | 15       | VANCOUVER STREET | WORK IN PRZ                                         |  |  |
| T6     | Prunus serrulata | 15       | VANCOUVER STREET | WORK IN PRZ                                         |  |  |

|                        | DRAWING LEGEND |  |  |  |  |
|------------------------|----------------|--|--|--|--|
| EXISTING PROPERTY LINE |                |  |  |  |  |
| EXISTING SETBACKS      |                |  |  |  |  |

DRAWING TITLE:

DRAWING NUMBER:

SITE PLAN & ZONING INFORMATION

A1

ISSUED FOR:

**BUILDING PERMIT** 

**PARKING** 

**VARIANCE** 

429 VANCOUVER STREET VICTORIA, BC V8V 3TC

**EXPANSION** 

**PROPERTIES** 

stelle

PROJECT ADDRESS:

**EXISTING SITE PLAN** 1 A1 1:150

A2

1:120