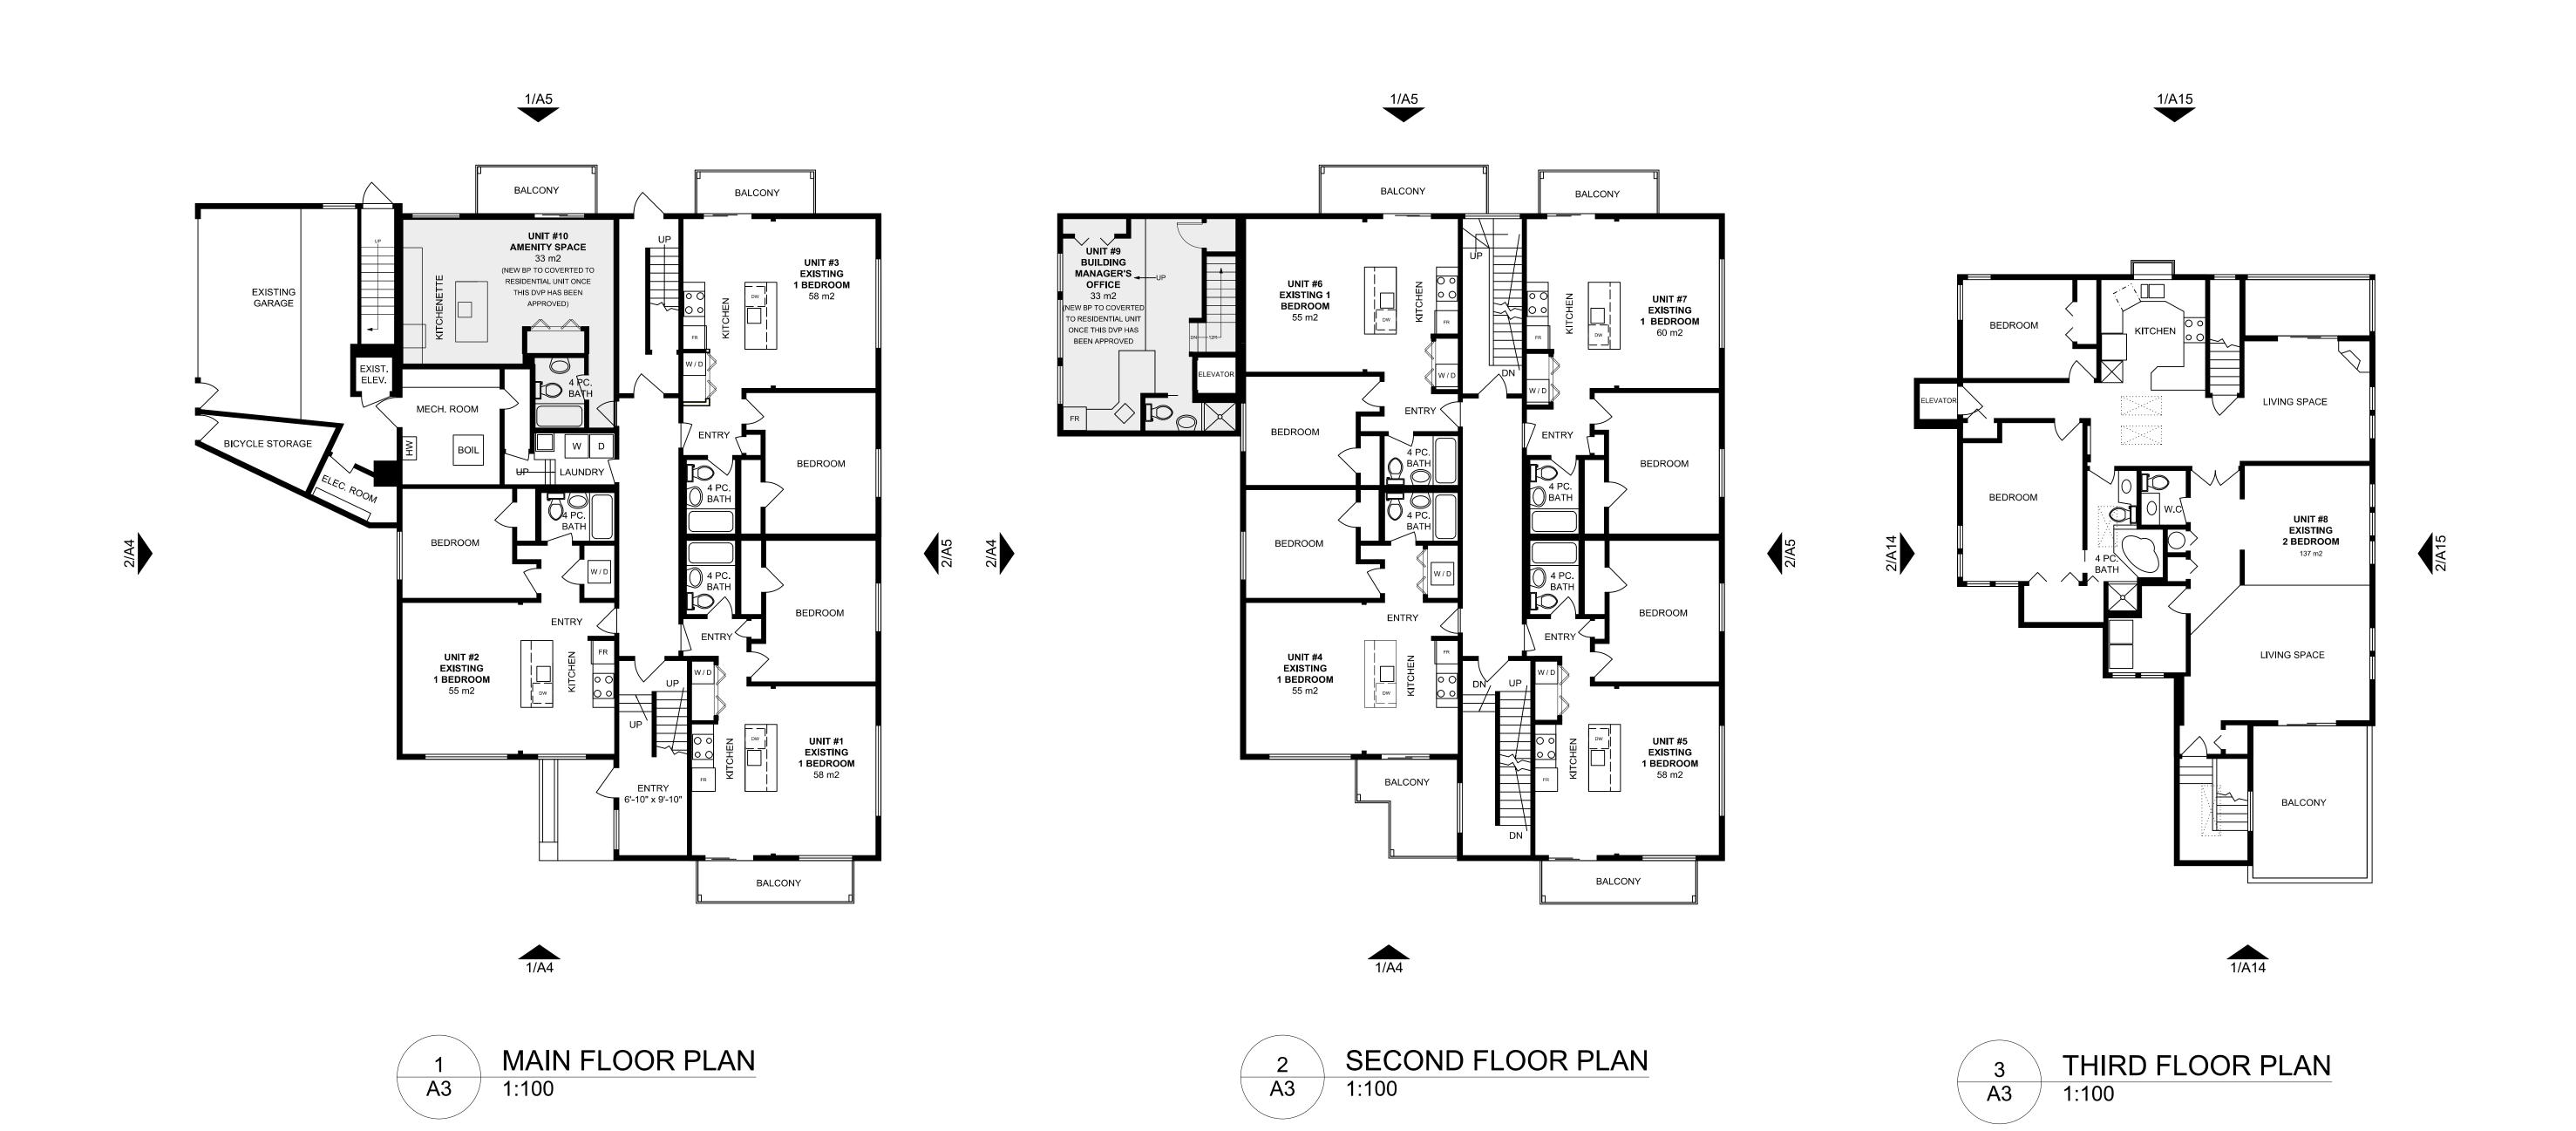

TOTAL NUMBER OF UNITS

UNIT TYPE e.g., 1 bedroom

GROUND-ORIENTED UNITS

MINIMUM FLOOR AREA (m2)

TOTAL RESIDENTIAL FLOOR AREA (m2)

PARKING STALLS (NUMBER) ON SITE

BIKE PARKING NUMBER (STORAGE AND RACK)

COMMERCIAL FLOOR AREA (m2)

7 1-bedroom, 1 2-bedroom

Proposed: 7 1-bedroom, 1 2-bedroom, 2 bachelor suites

RESIDENTIAL USE DETAILS

Main Building: 765 m2 Bike Storage: 12 m2

Shall not exceed 12m

Existing: 8 (existing non-conforming)
Proposed: 1.3 x 10 units = 13 + 1 vistor stall required

Existing:

Proposed:

Existing: 55 m2

Proposed: 34 m2

Existing: 538 m2 Proposed: 608 m2

Proposed:

8 units

10 units