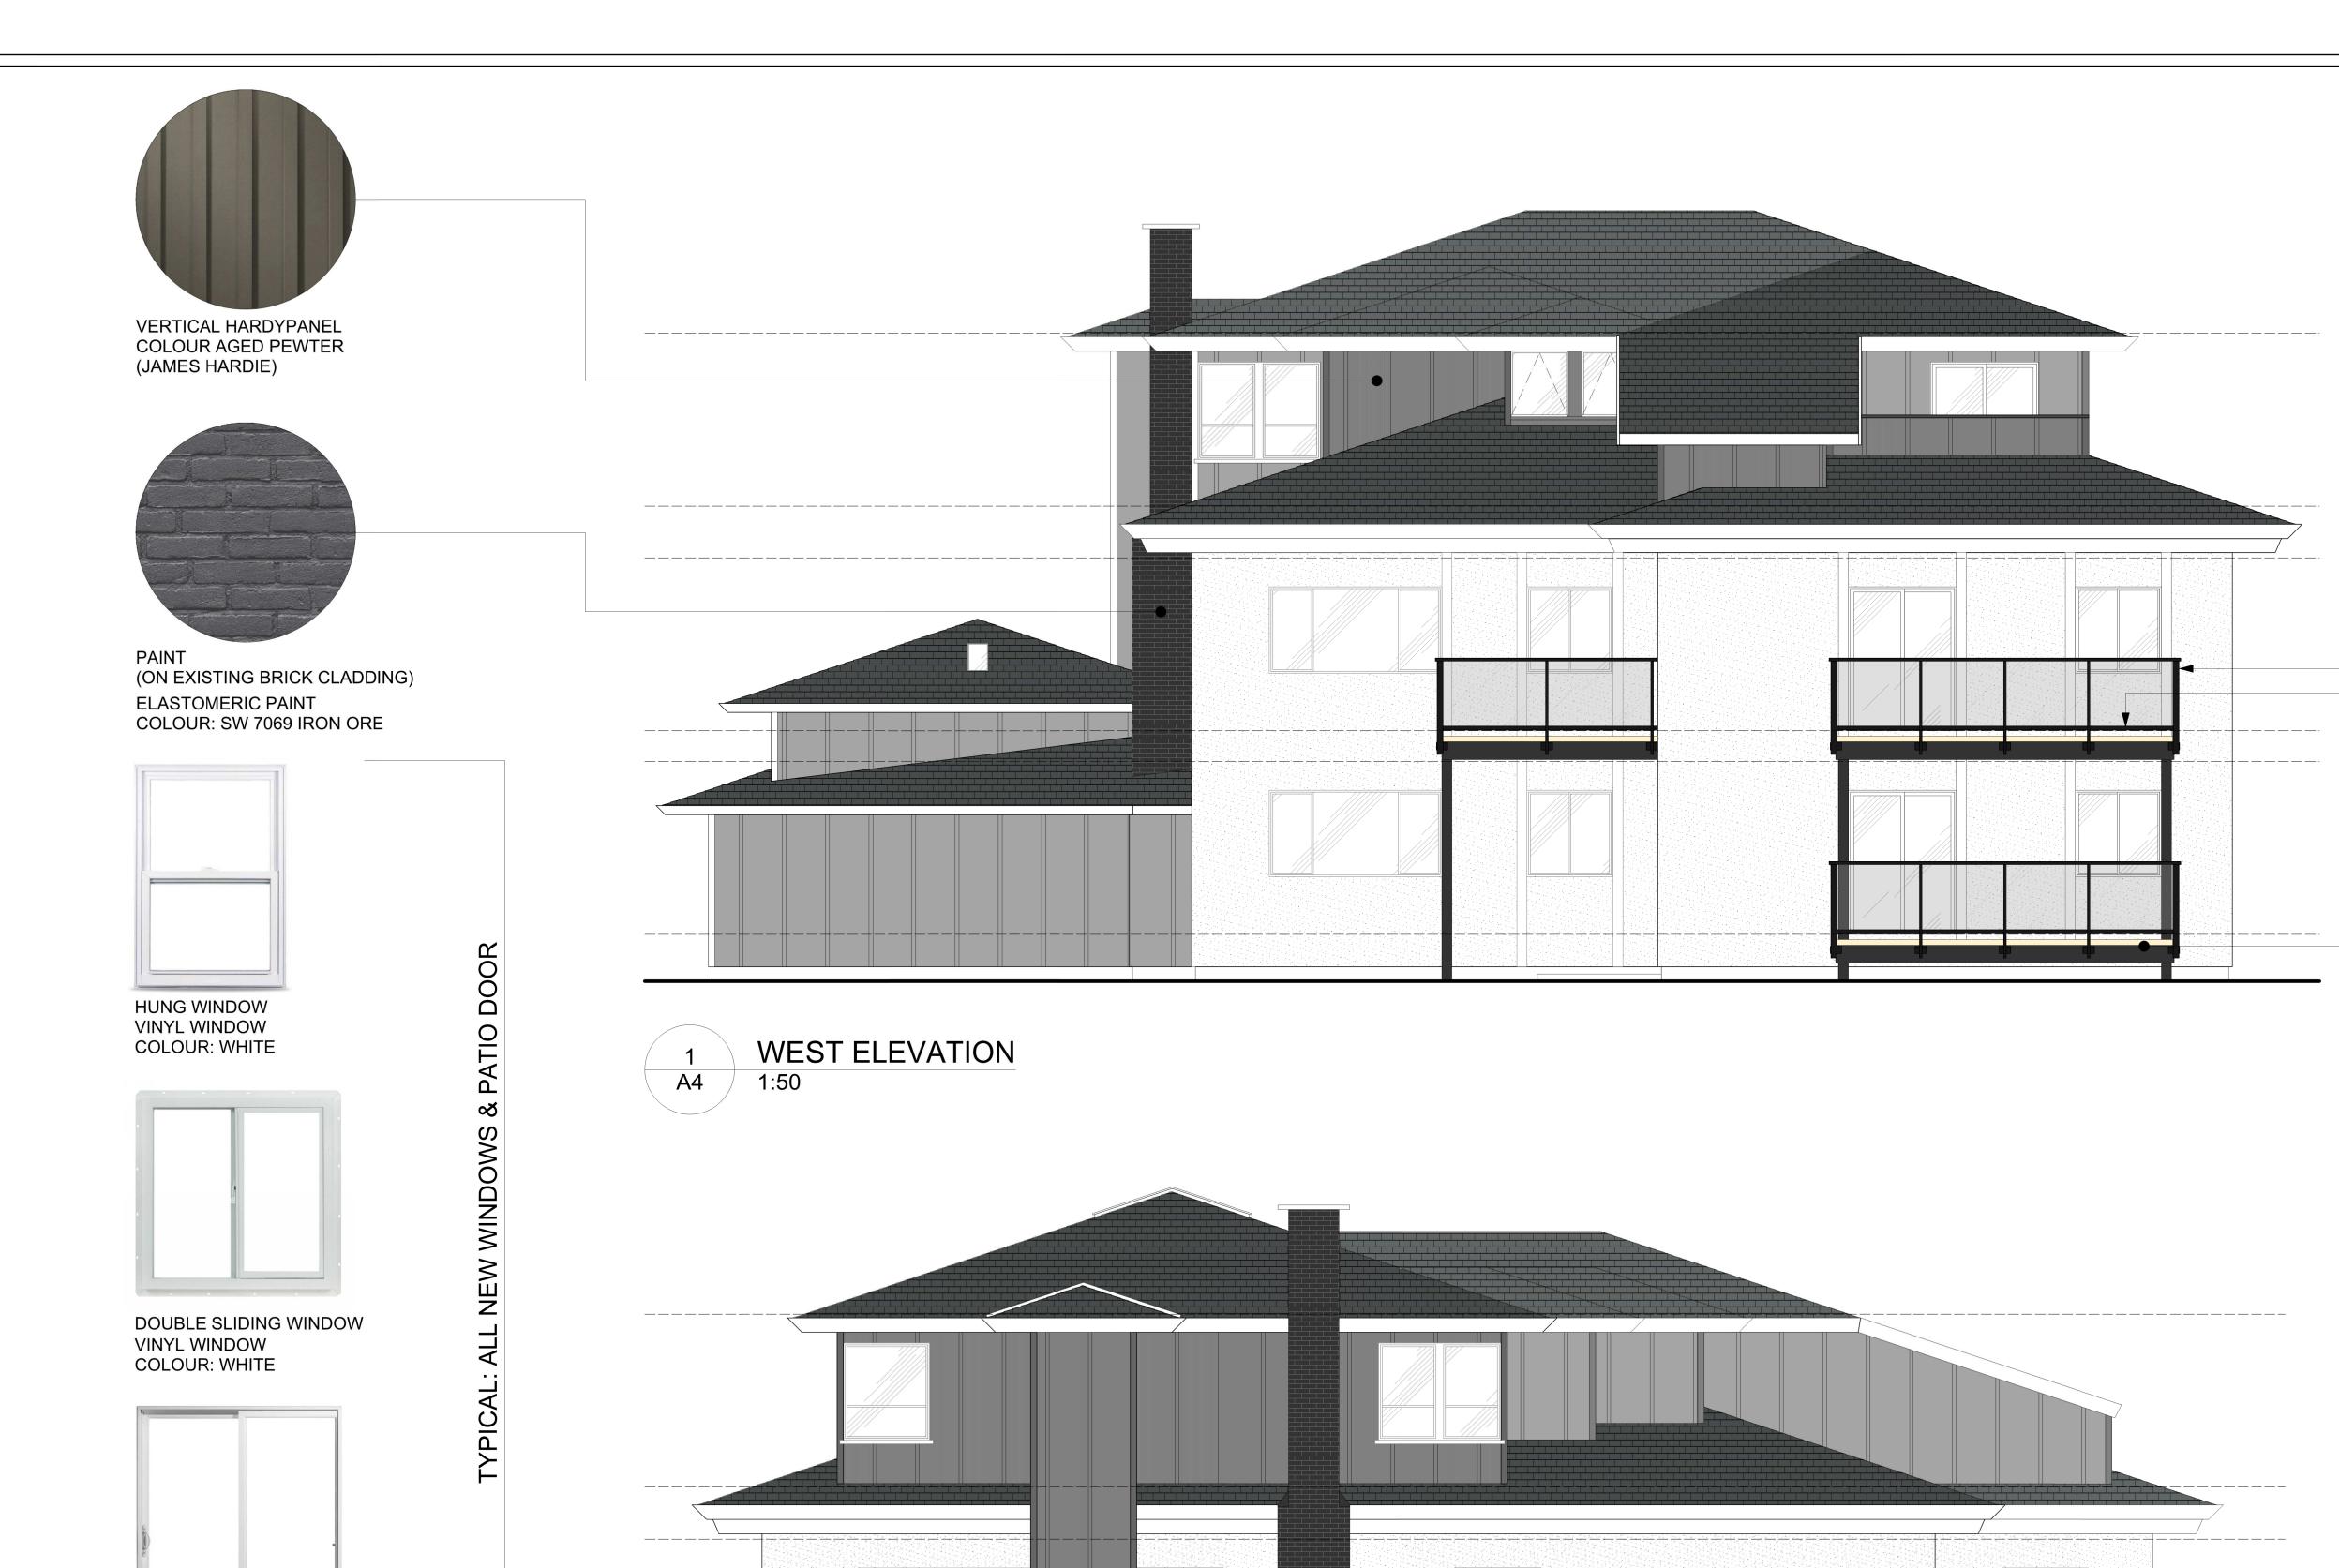

PROPOSED ELEVATIONS -WEST & NORTH

DRAWING NUMBER:

**A4** 

2

NORTH ELEVATION
1:50

SLIDING PATIO DOOR

BALCONY GUARDRAIL &

COLOUR TO MATCH WITH

SW 6258 TRICORN BLACK

NEW ENTRY DOOR

VINYL PATIO DOOR COLOUR: WHITE

A5

1:50

**PARKING VARIANCE** 

PROJECT ADDRESS:

429 VANCOUVER STREET VICTORIA, BC V8V 3TC